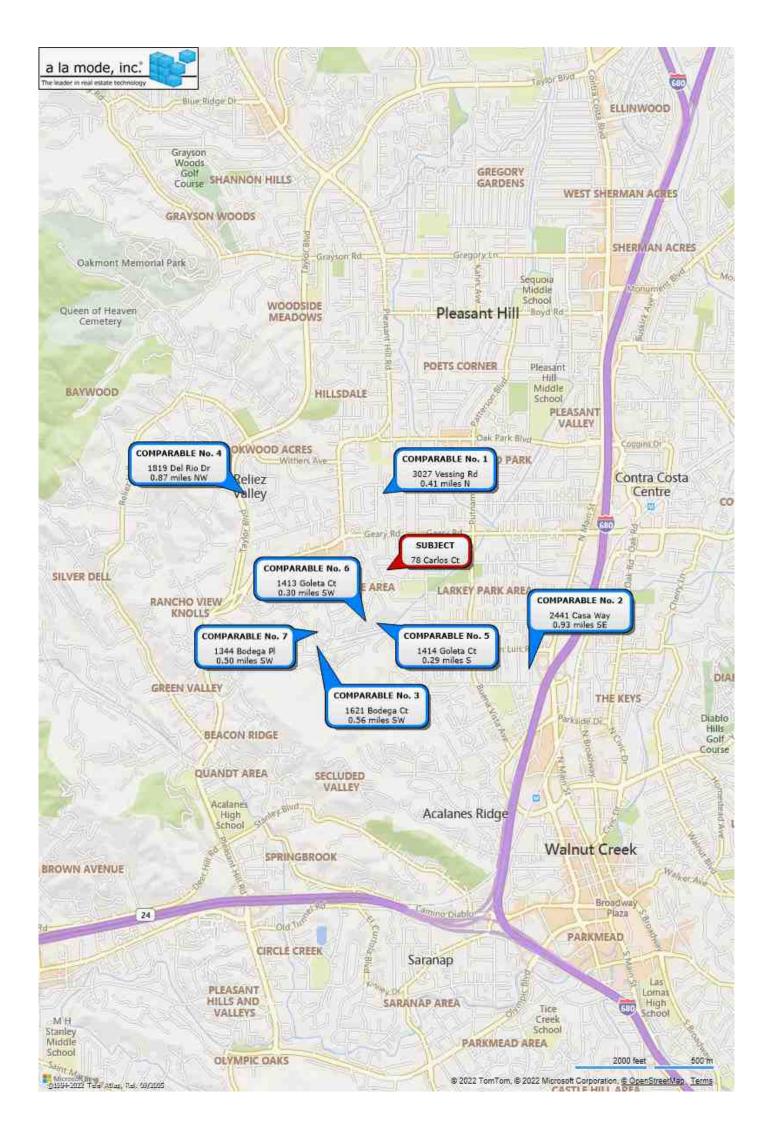

### **SUMMARY OF SALIENT FEATURES**

|                             | Subject Address         | 78 Carlos Ct        |
|-----------------------------|-------------------------|---------------------|
|                             | Legal Description       | Orchard Glen Lot 29 |
| NOI                         | City                    | Walnut Creek        |
| SUBJECT INFORMATION         | County                  | Contra Costa        |
| ECT INF                     | State                   | CA                  |
| SUBJ                        | Zip Code                | 94597               |
|                             | Census Tract            | 3400.03             |
|                             | Map Reference           | C057                |
| у.                          |                         |                     |
| SALES PRICE                 |                         | \$                  |
| SALE                        | Date of Sale            |                     |
| F                           | Borrower                | Taff Gregory Donald |
| CLIENT                      | Lender/Client           | Wedgewood Inc       |
|                             | Zondon, onone           |                     |
|                             | Size (Square Feet)      | 1,570               |
| TS                          | Price per Square Foot   | \$                  |
| DESCRIPTION OF IMPROVEMENTS | Location                | N;Res;              |
| IMPRO                       | Age                     | 70                  |
| TION OF                     | Condition               | C3                  |
| SCRIPT                      | Total Rooms             | 7                   |
| DE                          | Bedrooms                | 3                   |
|                             | Baths                   | 2.0                 |
| H                           | Appraiser               | Richard Gonsalves   |
| APPRAISER                   | Date of Appraised Value | 04/27/2022          |
| AF                          |                         | • ··-·              |
| VALUE                       | Final Estimate of Value | \$ 1,250,000        |
| _                           |                         |                     |