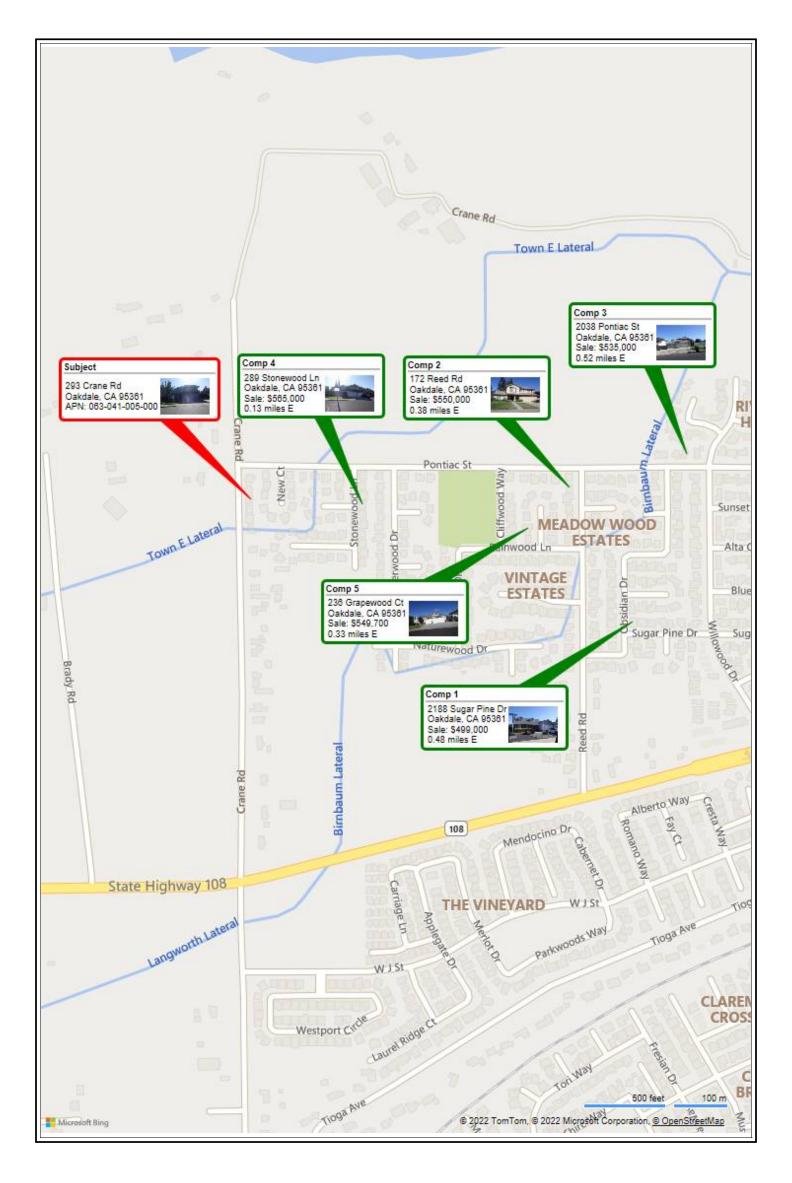

d Suite | e 100, Redondo E | Beach, CA 90278 |



COMPARABLE SALE # 4 289 Stonewood Ln Oakdale, CA 95361



COMPARABLE SALE # 5 236 Grapewood Ct Oakdale, CA 95361

**COMPARABLE SALE #** 6

# B. Keyes Appraisal Services **LOCATION MAP ADDENDUM**

File No. 32677519 Loan No. 49525

Borrower Redwood Holdings LLC

| Property Address   | 293 Crane Rd |            |                      |                 |                   |         |
|--------------------|--------------|------------|----------------------|-----------------|-------------------|---------|
| City Oakdale       | County       | Stanislaus | State                | CA              | Zip Code          | 95361   |
| Lender/Client Wedg | jewood Inc   | Address    | 2015 Manhattan Beach | Blvd Suite 100, | Redondo Beach, CA | A 90278 |



32677519 File No. Loan No. 49525

Borrower Redwood Holdings LLC Property Address 293 Crane Rd

City Oakdale Stanislaus CA 95361 County State Zip Code Lender/Client Wedgewood Inc Address 2015 Manhattan Beach Blvd Suite 100, Redondo Beach, CA 90278



## B. Keyes Appraisal Services **PLAT MAP**

File No. 32677519 Loan No. 49525

Owner Karen E Barlow

| Property Address | 293 Crane Rd |        |            |               |                 |                  |             |                |
|------------------|--------------|--------|------------|---------------|-----------------|------------------|-------------|----------------|
| City Oakdale     |              | County | Stanislaus | State         | CA              | Zip Code         | 95361       |                |
| Client Wedgewoo  |