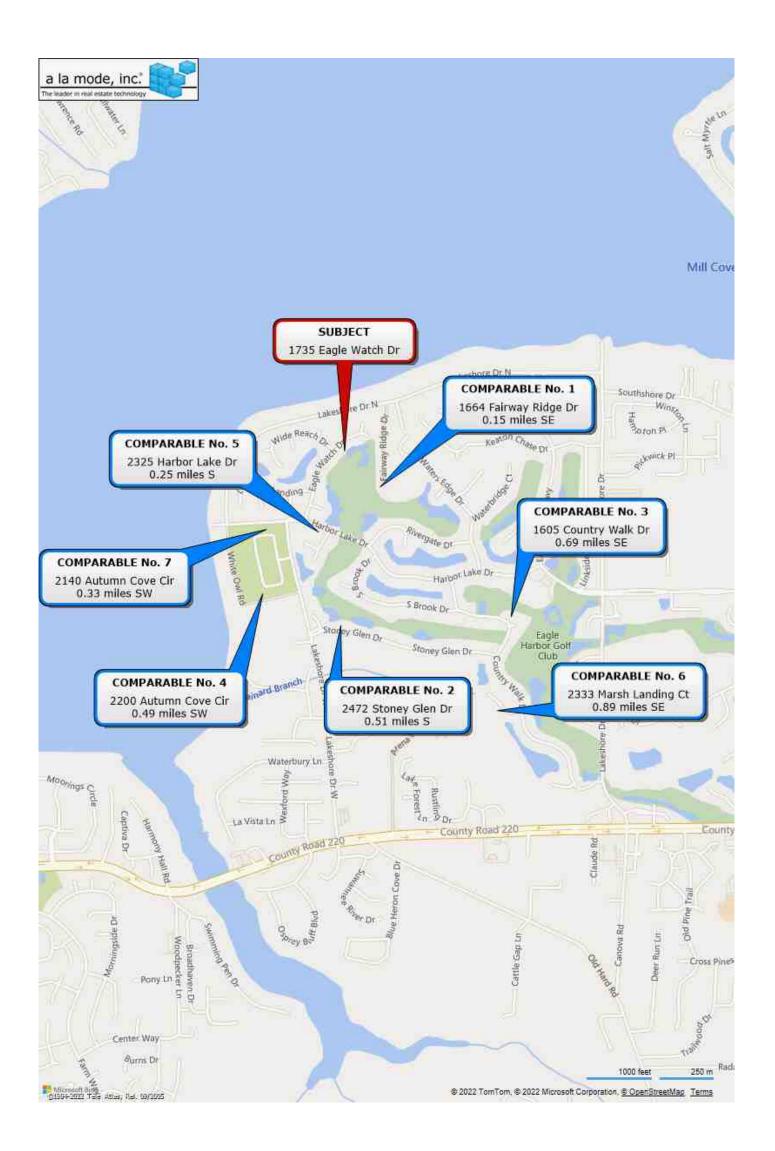

## **LOCATED AT**

1735 Eagle Watch Dr Fleming Island, FL 32003 Lot 18 Eagle Watch As Rec OR 3964 Pg 1501