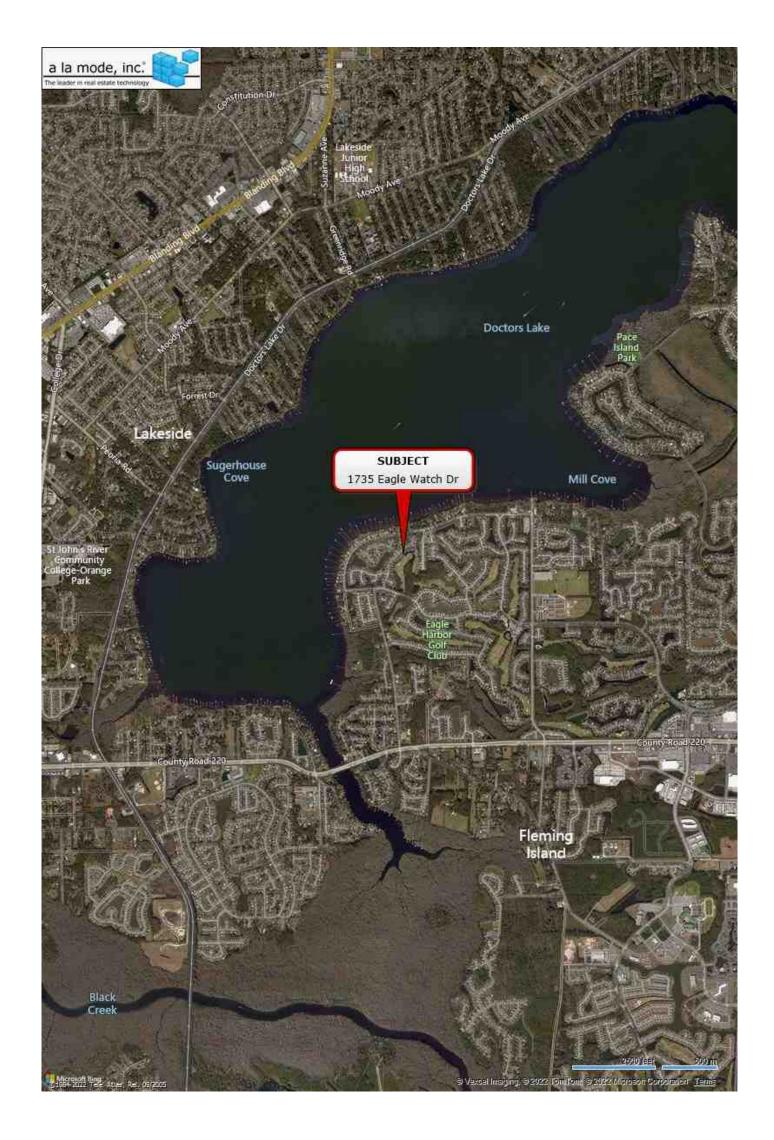

## **LOCATED AT**

1735 Eagle Watch Dr Fleming Island, FL 32003 Lot 18 Eagle Watch As Rec OR 3964 Pg 1501