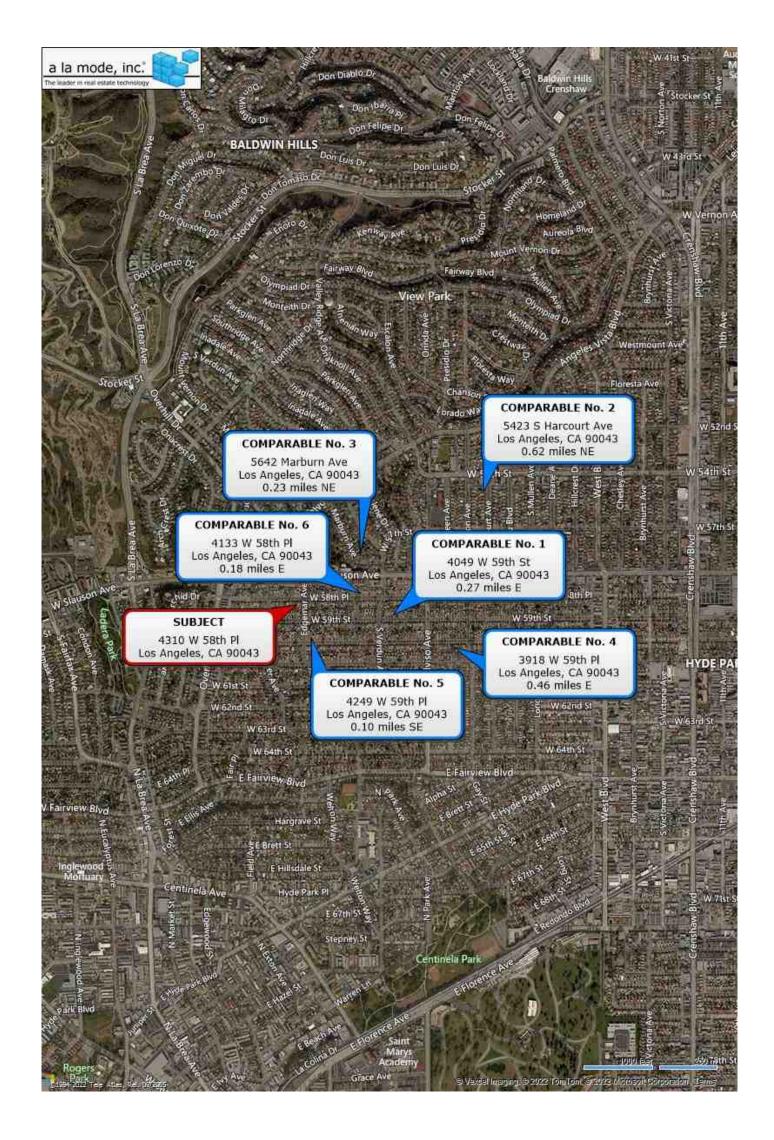

Bathrooms** 1.1 Location N;Res; View N;Res; 5566 sf Site Quality Q4 Age



## Comparable 6

4133 W 58th PI

Prox. to Subject 0.18 miles E Sales Price 970,000 1,154 Gross Living Area Total Rooms 5 Total Bedrooms 2 **Total Bathrooms** 1.0 Location N;Res; N;Res; View Site 4999 sf Quality Q4 Age 92

## **Location Map**

| Borrower         | Redwood Holdings LLC |                    |          |                |  |
|------------------|----------------------|--------------------|----------|----------------|--|
| Property Address | 4310 W 58th PI       |                    |          |                |  |
| City             | Los Angeles          | County Los Angeles | State CA | Zip Code 90043 |  |
| Lender/Client    | Wedgewood Inc        |                    |          |                |  |



## **Aerial Map**

| Borrower         | Redwood Holdings LLC |                    |          |                |  |
|------------------|----------------------|--------------------|----------|----------------|--|
| Property Address | 4310 W 58th PI       |                    |          |                |  |
| City             | Los Angeles          | County Los Angeles | State CA | Zip Code 90043 |  |
| Lender/Client    | Wedgewood Inc        |                    |          |                |  |



## **Plat Map**

| Borrower         | Redwood Holdings LLC |                    |          |                |
|------------------|----------------------|--------------------|----------|----------------|
| Property Address | 4310 W 58th PI       |                    |          |                |