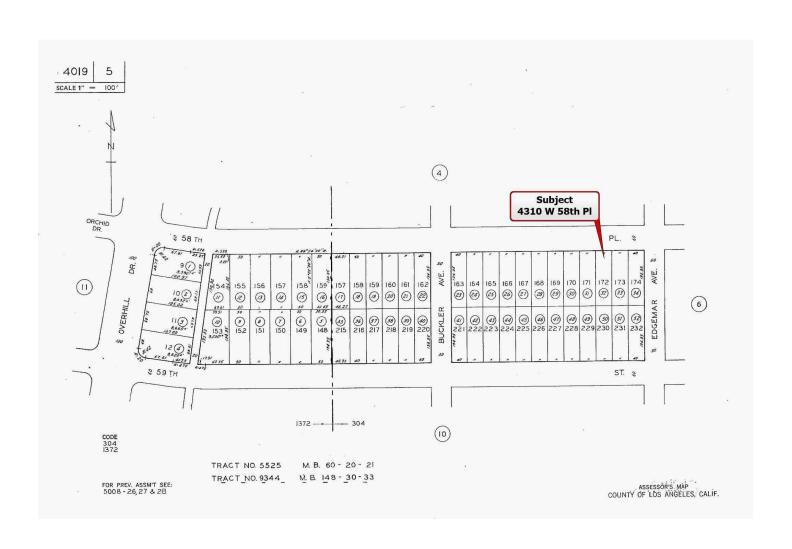

----|----------------|--|
| Property Address | 4310 W 58th PI       |                    |          |                |  |
| City             | Los Angeles          | County Los Angeles | State CA | Zip Code 90043 |  |
| Lender/Client    | Wedgewood Inc        |                    |          |                |  |



## **Plat Map**

| Borrower         | Redwood Holdings LLC |                    |          |                |
|------------------|----------------------|--------------------|----------|----------------|
| Property Address | 4310 W 58th PI       |                    |          |                |
| City             | Los Angeles          | County Los Angeles | State CA | Zip Code 90043 |
| Lender/Client    | Wedgewood Inc        |                    |          |                |



| Borrower                                                                                       | Redwood Holdings LLC                                                                                                                  |                                                                                                                                                              |                                                                                                                                                 | File No. 49577                                                                                                                 |
|------------------------------------------------------------------------------------------------|-------------------------------