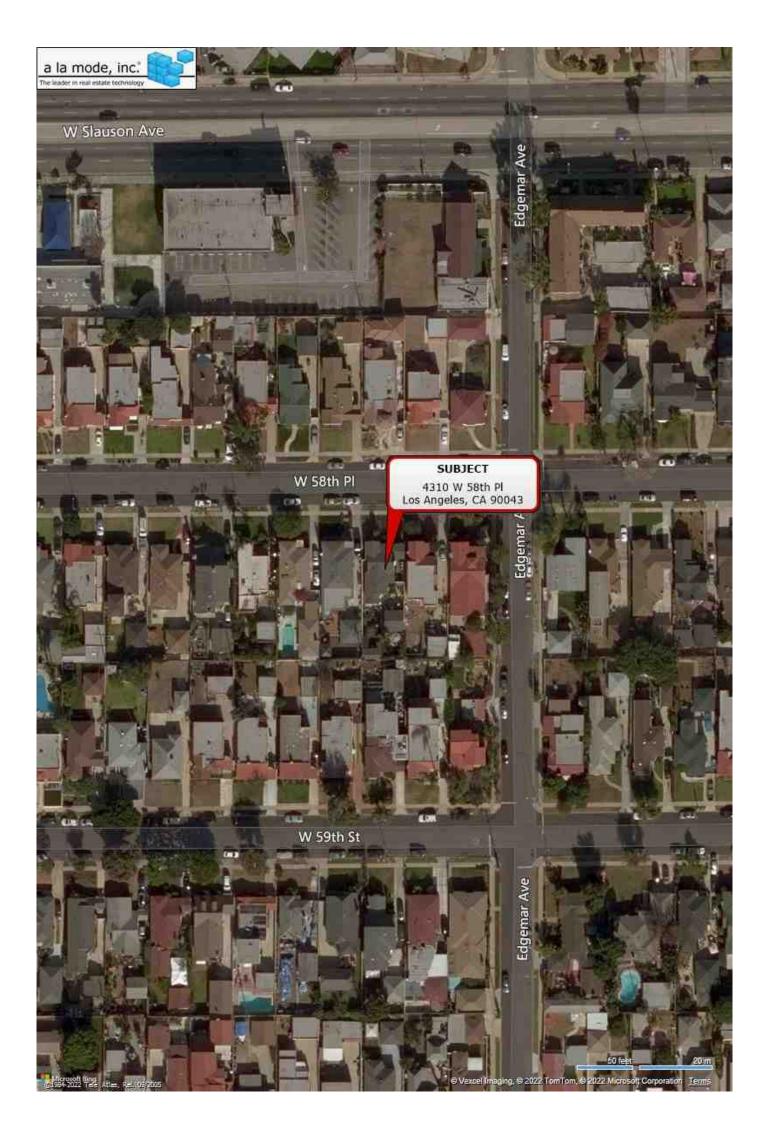

----|--|
| Property Address | 4310 W 58th PI       |                    |          |                |  |
| City             | Los Angeles          | County Los Angeles | State CA | Zip Code 90043 |  |
| Lender/Client    | Wedgewood Inc        |                    |          |                |  |



## **Aerial Map**

| Borrower         | Redwood Holdings LLC |                    |          |                |  |
|------------------|----------------------|--------------------|----------|----------------|--|
| Property Address | 4310 W 58th PI       |                    |          |                |  |
| City             | Los Angeles          | County Los Angeles | State CA | Zip Code 90043 |  |
| Lender/Client    | Wedgewood Inc        |                    |          |                |  |



## **Plat Map**

| Borrower         | Redwood Holdings LLC |                    |          |                |
|------------------|----------------------|--------------------|----------|----------------|
| Property Address | 4310 W 58th PI       |                    |          |                |
| City             | Los Angeles          | County Los Angeles | State CA | Zip Code 90043 |
| Lender/Client    | Wedgewood Inc        |                    |          |                |



| Borrower                                                                                       | Redwood Holdings LLC                                                                                                                  |