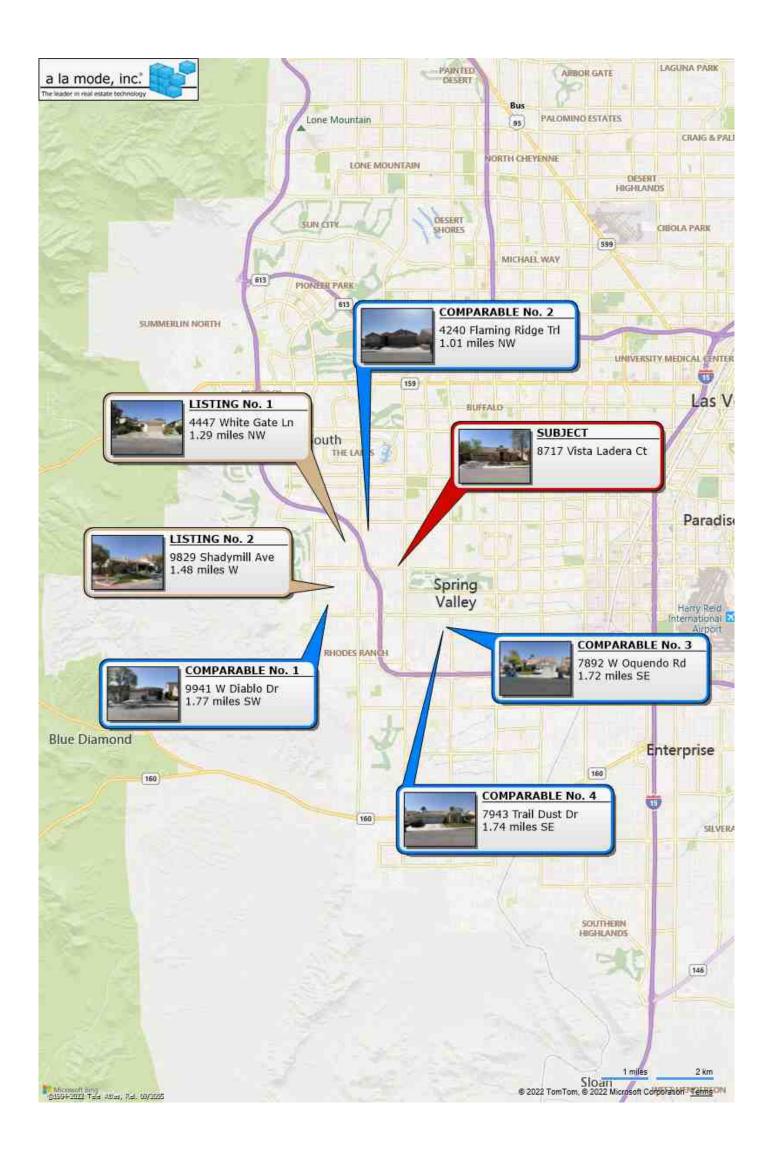

period immediately preceding acceptance of this assignment.

#### **Exposure Time:**

A reasonable exposure time for the subject property developed independently from the stated marketing time is: Estimated exposure time ranges from 1 to 90 days on market.

### Plat Map



### **Aerial Map**



#### **Location Map**

| Borrower         | Catamount Properties 2018 LLC |              |          |                |
|------------------|-------------------------------|--------------|----------|----------------|
| Property Address | 8717 Vista Ladera Ct          |              |          |                |
| City             | Las Vegas                     | County Clark | State NV | Zip Code 89147 |
| Lender/Client    | Wedgewood Inc                 |              |          |                |



### **Subject Photo Page**

| Borrower         | Catamount Properties 2018 LLC |              |          |                |
|------------------|-------------------------------|--------------|----------|----------------|
| Property Address | 8717 Vista Ladera Ct          |              |          |                |
| City             | Las Vegas                     | County Clark | State NV | Zip Code 89147 |
| Lender/Client    | Wedgewood Inc                 |              |          |                |



### **Subject Front**

8717 Vista Ladera Ct

Sales Price

Gross Living Area 1,942 Total Rooms 6 Total Bedrooms 3 Total Bathrooms 2.0 Location N;Res; View N;Res; 6098 sf Site Quality Q4 Age 26



### **Subject Street Number**



### **Subject Street**

### **Photograph Addendum**

| Borr