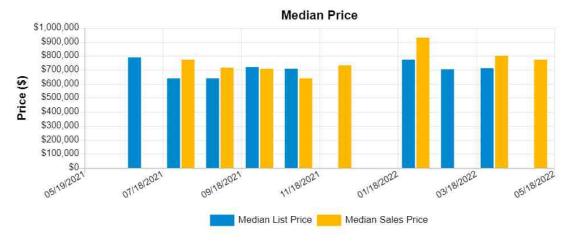

ss **Email Address** diannabonn@comcast.net

Freddie Mac Form 71 March 2009

Page 1 of 1

Fannie Mae Form 1004MC March 2009

#### **Analytics Addendum**

| Borrower         | Catamount Properties 2018 LLC |                  |          |                |
|------------------|-------------------------------|------------------|----------|----------------|
| Property Address | 19216 48th Ave W              |                  |          |                |
| City             | Lynnwood                      | County Snohomish | State WA | Zip Code 98036 |
| Lender/Client    | Wedgewood Inc                 |                  |          |                |



The listing inventory chart displays the number of properties actively for sale each day in the subject market from 05-18-2021 to 05-18-2022.



For each month from 05-19-2021 to 05-18-2022 this chart shows the median price for both sales and listings in the subject market.



This analysis of prices in the subject market from 07-28-2021 to 05-12-2022 yields a price range of \$699,442 to \$895,991 for properties in the subject market as of 05-18-2022.

05.16.22 Appraisal File No. 32750666

### **USPAP ADDENDUM**

| orrower                                                              | Catamount Properties 2                                                                                                                                                       | 018 LLC                                                   |                                                 | 02.0000                              |  |  |  |
|-----------------