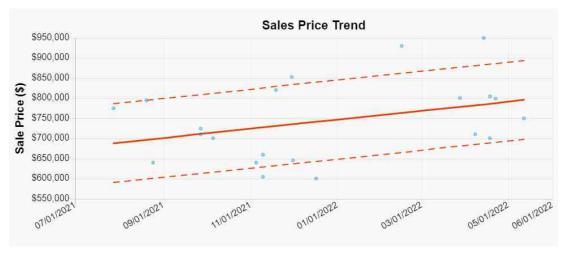

nalytics Addendum**

| Borrower         | Catamount Properties 2018 LLC |                  |          |                |
|------------------|-------------------------------|------------------|----------|----------------|
| Property Address | 19216 48th Ave W              |                  |          |                |
| City             | Lynnwood                      | County Snohomish | State WA | Zip Code 98036 |
| Lender/Client    | Wedgewood Inc                 |                  |          |                |



The listing inventory chart displays the number of properties actively for sale each day in the subject market from 05-18-2021 to 05-18-2022.



For each month from 05-19-2021 to 05-18-2022 this chart shows the median price for both sales and listings in the subject market.



This analysis of prices in the subject market from 07-28-2021 to 05-12-2022 yields a price range of \$699,442 to \$895,991 for properties in the subject market as of 05-18-2022.

05.16.22 Appraisal File No. 32750666

### **USPAP ADDENDUM**

| orrower                                                              | Catamount Properties 2                                                                                                                                                       | 018 LLC                                                   |                                                 | 02.0000                              |  |  |  |
|----------------------------------------------------------------------|-------------------------------------------------------------------------------