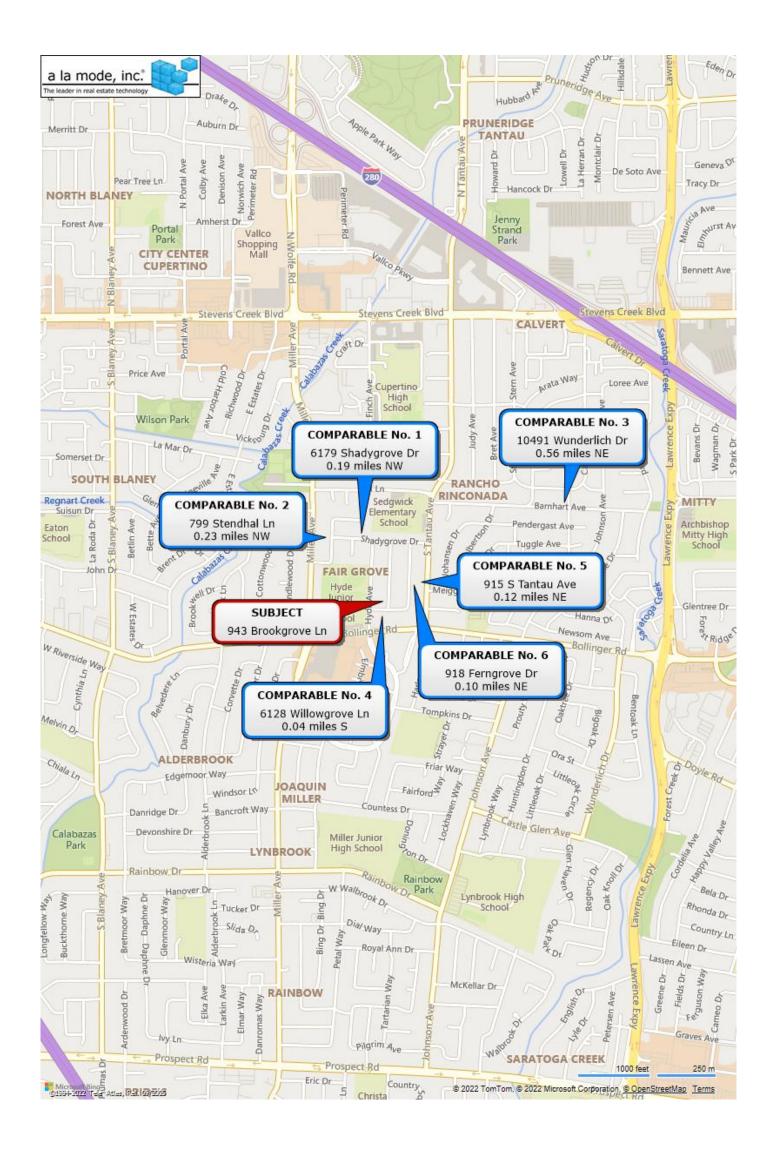

# Exterior-Only Inspection Residential Appraisal Report

32736738 File# 220513w

| The purpose of this summary appraisal repo                                                                                                                      | rt is to provide the lender/client with an                                                                                                                                                                                                                                                                                                                                                                                                                                                                                                                                                                                                                                                                                                                                                                                                                                                                                                                                                                                                                                                                                                                                                                                                                                                                                                                                                                                                                                                                                                                                                                                                                                                                                                                                                                                                                                                                                                                                                                                                                                                                                     | accurate, and adequately supported          | , opinion of the market value         | of the subject property.                   |
|-----------------------------------------------------------------------------------------------------------------------------------------------------------------|--------------------------------------------------------------------------------------------------------------------------------------------------------------------------------------------------------------------------------------------------------------------------------------------------------------------------------------------------------------------------------------------------------------------------------------------------------------------------------------------------------------------------------------------------------------------------------------------------------------------------------------------------------------------------------------------------------------------------------------------------------------------------------------------------------------------------------------------------------------------------------------------------------------------------------------------------------------------------------------------------------------------------------------------------------------------------------------------------------------------------------------------------------------------------------------------------------------------------------------------------------------------------------------------------------------------------------------------------------------------------------------------------------------------------------------------------------------------------------------------------------------------------------------------------------------------------------------------------------------------------------------------------------------------------------------------------------------------------------------------------------------------------------------------------------------------------------------------------------------------------------------------------------------------------------------------------------------------------------------------------------------------------------------------------------------------------------------------------------------------------------|---------------------------------------------|---------------------------------------|--------------------------------------------|
| Property Address 943 Brookgrove Ln                                                                                                                              |                                                                                                                                                                                                                                                                                                                                                                                                                                                                                                                                                                                                                                                                                                                                                                                                                                                                                                                                                                                                                                                                                                                                                                                                                                                                                                                                                                                                                                                                                                                                                                                                                                                                                                                                                                                                                                                                                                                                                                                                                                                                                                                                | City Cupertino                              | State CA                              | Zip Code 95014                             |
| Borrower Redwood Holdings LLC                                                                                                                                   | Owner of Public Reco                                                                                                                                                                                                                                                                                                                                                                                                                                                                                                                                                                                                                                                                                                                                                                                                                                                                                                                                                                                                                                                                                                                                                                                                                                                                                                                                                                                                                                                                                                                                                                                                                                                                                                                                                                                                                                                                                                                                                                                                                                                                                                           | <sup>ord</sup> Unknown                      | County Sant                           | a Clara                                    |
|                                                                                                                                                                 | ROVE BOOK 111 PAGE 36 LOT                                                                                                                                                                                                                                                                                                                                                                                                                                                                                                                                                                                                                                                                                                                                                                                                                                                                                                                                                                                                                                                                                                                                                                                                                                                                                                                                                                                                                                                                                                                                                                                                                                                                                                                                                                                                                                                                                                                                                                                                                                                                                                      |                                             |                                       |                                            |
| Assessor's Parcel # 375-39-029                                                                                                                                  |                                                                                                                                                                                                                                                                                                                                                                                                                                                                                                                                                                                                                                                                                                                                                                                                                                                                                                                                                                                                                                                                                                                                                                                                                                                                                                                                                                                                                                                                                                                                                                                                                                                                                                                                                                                                                                                                                                                                                                                                                                                                                                                                | Tax Year 2021                               | R.E. Taxes \$                         |                                            |
| Neighborhood Name Cupertino                                                                                                                                     |                                                                                                                                                                                                                                                                                                                                                                                                                                                                                                                                                                                                                                                                                                                                                                                                                                                                                                                                                                                                                                                                                                                                                                                                                                                                                                                                                                                                                                                                                                                                                                                                                                                                                                                                                                                                                                                                                                                                                                                                                                                                                                                                | Map Reference 41940                         | Census Tract                          | 5080.03                                    |
| Occupant Owner Tenant Vaca  Property Rights Appraised Fee Simple  Assignment Type Durchase Transaction                                                          |                                                                                                                                                                                                                                                                                                                                                                                                                                                                                                                                                                                                                                                                                                                                                                                                                                                                                                                                                                                                                                                                                                                                                                                                                                                                                                                                                                                                                                                                                                                                                                                                                                                                                                                                                                                                                                                                                                                                                                                                                                                                                                                                | 5\$ 0                                       | PUD HOA\$0                            | per year per month                         |
| Property Rights Appraised Fee Simple                                                                                                                            | Leasehold Other (describe)                                                                                                                                                                                                                                                                                                                                                                                                                                                                                                                                                                                                                                                                                                                                                                                                                                                                                                                                                                                                                                                                                                                                                                                                                                                                                                                                                                                                                                                                                                                                                                                                                                                                                                                                                                                                                                                                                                                                                                                                                                                                                                     |                                             |                                       |                                            |
| Assignment Type Turchase transaction                                                                                                                            |                                                                                                                                                                                                                                                                                                                                                                                                                                                                                                                                                                                                                                                                                                                                                                                                                                                                                                                                                                                                                                                                                                                                                                                                                                                                                                                                                                                                                                                                                                                                                                                                                                                                                                                                                                                                                                                                                                                                                                                                                                                                                                                                | r (describe) Servicing                      |                                       |                                            |
| Lender/Client Wedgewood Inc.                                                                                                                                    |                                                                                                                                                                                                                                                                                                                                                                                                                                                                                                                                                                                                                                                                                                                                                                                                                                                                                                                                                                                                                                                                                                                                                                                                                                                                                                                                                                                                                                                                                                                                                                                                                                                                                                                                                                                                                                                                                                                                                                                                                                                                                                                                | 5 Manhattan Beach Blvd Suite                |                                       |                                            |
| Is the subject property currently offered for sale of                                                                                                           | and the second s | •                                           | •                                     | Yes No                                     |
| Report data source(s) used, offering price(s), and                                                                                                              |                                                                                                                                                                                                                                                                                                                                                                                                                                                                                                                                                                                                                                                                                                                                                                                                                                                                                                                                                                                                                                                                                                                                                                                                                                                                                                                                                                                                                                                                                                                                                                                                                                                                                                                                                                                                                                                                                                                                                                                                                                                                                                                                | MLSL#81887787; Subject was                  | s listed on 04/26/2022 to             | r \$2,198,000 and                          |
| was sold on 05/12/2022 for \$2,300,0                                                                                                                            | sale for the subject purchase transaction. Exp                                                                                                                                                                                                                                                                                                                                                                                                                                                                                                                                                                                                                                                                                                                                                                                                                                                                                                                                                                                                                                                                                                                                                                                                                                                                                                                                                                                                                                                                                                                                                                                                                                                                                                                                                                                                                                                                                                                                                                                                                                                                                 | dain the recults of the analysis of the an  | atract for calc or why the analysis   | a waa nat                                  |
| I did did not analyze the contract for performed.                                                                                                               | sale for the subject purchase transaction. Exp                                                                                                                                                                                                                                                                                                                                                                                                                                                                                                                                                                                                                                                                                                                                                                                                                                                                                                                                                                                                                                                                                                                                                                                                                                                                                                                                                                                                                                                                                                                                                                                                                                                                                                                                                                                                                                                                                                                                                                                                                                                                                 | nain the results of the analysis of the col | illaction sale of why the analysis    | s Was Hut                                  |
|                                                                                                                                                                 |                                                                                                                                                                                                                                                                                                                                                                                                                                                                                                                                                                                                                                                                                                                                                                                                                                                                                                                                                                                                                                                                                                                                                                                                                                                                                                                                                                                                                                                                                                                                                                                                                                                                                                                                                                                                                                                                                                                                                                                                                                                                                                                                |                                             |                                       |                                            |
| Contract Price \$ Date of Cont                                                                                                                                  | tract Is the property selle                                                                                                                                                                                                                                                                                                                                                                                                                                                                                                                                                                                                                                                                                                                                                                                                                                                                                                                                                                                                                                                                                                                                                                                                                                                                                                                                                                                                                                                                                                                                                                                                                                                                                                                                                                                                                                                                                                                                                                                                                                                                                                    | er the owner of public record?              | Yes No Data Source(s)                 |                                            |
| Contract Price \$ Date of Contract Price \$ Is there any financial assistance (loan charges, so If Yes, report the total dollar amount and describe             |                                                                                                                                                                                                                                                                                                                                                                                                                                                                                                                                                                                                                                                                                                                                                                                                                                                                                                                                                                                                                                                                                                                                                                                                                                                                                                                                                                                                                                                                                                                                                                                                                                                                                                                                                                                                                                                                                                                                                                                                                                                                                                                                |                                             |                                       | Yes No                                     |
| If Yes, report the total dollar amount and describe                                                                                                             |                                                                                                                                                                                                                                                                                                                                                                                                                                                                                                                                                                                                                                                                                                                                                                                                                                                                                                                                                                                                                                                                                                                                                                                                                                                                                                                                                                                                                                                                                                                                                                                                                                                                                                                                                                                                                                                                                                                                                                                                                                                                                                                                | , , , , , , , , , , , , , , , , , , , ,     |                                       |                                            |
| •                                                                                                                                                               |                                                                                                                                                                                                                                                                                                                                                                                                                                                                                                                                                                                                                                                                                                                                                                                                                                                                                                                                                                                                                                                                                                                                                                                                                                                                                                                                                                                                                                                                                                                                                                                                                                                                                                                                                                                                                                                                                                                                                                                                                                                                                                                                |                                             |                                       |                                            |
|                                                                                                                                                                 |                                                                                                                                                                                                                                                                                                                                                                                                                                                                                                                                                                                                                                                                                                                                                                                                                                                                                                                                                                                                                                                                                                                                                                                                                                                                                                                                                                                                                                                                                                                                                                                                                                                                                                                                                                                                                                                                                                                                                                                                                                                                                                                                |                                             |                                       |                                            |
| Note: Race and the racial composition of the r                                                                                                                  | neighborhood are not appraisal factors.                                                                                                                                                                                                                                                                                                                                                                                                                                                                                                                                                                                                                                                                                                                                                                                                                                                                                                                                                                                                                                                                                                                                                                                                                                                                                                                                                                                                                                                                                                                                                                                                                                                                                                                                                                                                                                                                                                                                                                                                                                                                                        |                                             |                                       |                                            |
| Neighborhood Characteristics                                                                                                                                    | One-U                                                                                                                                                                                                                                                                                                                                                                                                                                                                                                                                                                                                                                                                                                                                                                                                                                                                                                                                                                                                                                                                                                                                                                                                                                                                                                                                                                                                                                                                                                                                                                                                                                                                                                                                                                                                                                                                                                                                                                                                                                                                                                                          | nit Housing Trends                          | One-Unit Housing                      | Present Land Use %                         |
| Location Urban Suburban                                                                                                                                         | Rural Property Values X Increas                                                                                                                                                                                                                                                                                                                                                                                                                                                                                                                                                                                                                                                                                                                                                                                                                                                                                                                                                                                                                                                                                                                                                                                                                                                                                                                                                                                                                                                                                                                                                                                                                                                                                                                                                                                                                                                                                                                                                                                                                                                                                                | ing Stable Declining                        | PRICE AGE                             | One-Unit 90 %                              |
| Built-Up <b>▼</b> Over 75%  25-75%                                                                                                                              | Under 25% Demand/Supply X Shortage                                                                                                                                                                                                                                                                                                                                                                                                                                                                                                                                                                                                                                                                                                                                                                                                                                                                                                                                                                                                                                                                                                                                                                                                                                                                                                                                                                                                                                                                                                                                                                                                                                                                                                                                                                                                                                                                                                                                                                                                                                                                                             | e In Balance Over Sup                       | ply \$ (000) (yrs)                    | 2-4 Unit 1 %                               |
| Growth Rapid X Stable                                                                                                                                           | Slow Marketing Time  Under 3                                                                                                                                                                                                                                                                                                                                                                                                                                                                                                                                                                                                                                                                                                                                                                                                                                                                                                                                                                                                                                                                                                                                                                                                                                                                                                                                                                                                                                                                                                                                                                                                                                                                                                                                                                                                                                                                                                                                                                                                                                                                                                   | 3 mths 3-6 mths Over 6 m                    | ths 1,200 Low 0                       | Multi-Family 1 %                           |
| Neighborhood Boundaries It is bounded                                                                                                                           | by Fwy 280 north Lawrence Exp                                                                                                                                                                                                                                                                                                                                                                                                                                                                                                                                                                                                                                                                                                                                                                                                                                                                                                                                                                                                                                                                                                                                                                                                                                                                                                                                                                                                                                                                                                                                                                                                                                                                                                                                                                                                                                                                                                                                                                                                                                                                                                  | wy east, Bollinger Rd south,                | 4,600 High 130                        | Commercial 3 %                             |
| and Miller Rd. west.                                                                                                                                            |                                                                                                                                                                                                                                                                                                                                                                                                                                                                                                                                                                                                                                                                                                                                                                                                                                                                                                                                                                                                                                                                                                                                                                                                                                                                                                                                                                                                                                                                                                                                                                                                                                                                                                                                                                                                                                                                                                                                                                                                                                                                                                                                |                                             | 2,850 Pred. 65                        | Other 5 %                                  |
| Growth Rapid Stable Neighborhood Boundaries It is bounded and Miller Rd. west. Neighborhood Description Proximity to public transportation, recreation facility | major employment area is 1-15 m                                                                                                                                                                                                                                                                                                                                                                                                                                                                                                                                                                                                                                                                                                                                                                                                                                                                                                                                                                                                                                                                                                                                                                                                                                                                                                                                                                                                                                                                                                                                                                                                                                                                                                                                                                                                                                                                                                                                                                                                                                                                                                | iles, and provides for good am              | enities, convenience to s             | shopping, school,                          |
|                                                                                                                                                                 |                                                                                                                                                                                                                                                                                                                                                                                                                                                                                                                                                                                                                                                                                                                                                                                                                                                                                                                                                                                                                                                                                                                                                                                                                                                                                                                                                                                                                                                                                                                                                                                                                                                                                                                                                                                                                                                                                                                                                                                                                                                                                                                                |                                             | nce, and appeal to the ma             | arket is good.                             |
| Protection from detrimental condition                                                                                                                           |                                                                                                                                                                                                                                                                                                                                                                                                                                                                                                                                                                                                                                                                                                                                                                                                                                                                                                                                                                                                                                                                                                                                                                                                                                                                                                                                                                                                                                                                                                                                                                                                                                                                                                                                                                                                                                                                                                                                                                                                                                                                                                                                |                                             |                                       |                                            |
| Market Conditions (including support for the above                                                                                                              |                                                                                                                                                                                                                                                                                                                                                                                                                                                                                                                                                                                                                                                                                                                                                                                                                                                                                                                                                                                                                                                                                                                                                                                                                                                                                                                                                                                                                                                                                                                                                                                                                                                                                                                                                                                                                                                                                                                                                                                                                                                                                                                                | he homes in the subject's mar               |                                       |                                            |
| have been sold or are under contract                                                                                                                            |                                                                                                                                                                                                                                                                                                                                                                                                                                                                                                                                                                                                                                                                                                                                                                                                                                                                                                                                                                                                                                                                                                                                                                                                                                                                                                                                                                                                                                                                                                                                                                                                                                                                                                                                                                                                                                                                                                                                                                                                                                                                                                                                |                                             | List Price of 100%+ are               | typical of an                              |
| increasing market. Properties comp                                                                                                                              |                                                                                                                                                                                                                                                                                                                                                                                                                                                                                                                                                                                                                                                                                                                                                                                                                                                                                                                                                                                                                                                                                                                                                                                                                                                                                                                                                                                                                                                                                                                                                                                                                                                                                                                                                                                                                                                                                                                                                                                                                                                                                                                                |                                             | View N                                | 5 5                                        |
| Dimensions 100 ft x 63 ft                                                                                                                                       | Area 6351 sf                                                                                                                                                                                                                                                                                                                                                                                                                                                                                                                                                                                                                                                                                                                                                                                                                                                                                                                                                                                                                                                                                                                                                                                                                                                                                                                                                                                                                                                                                                                                                                                                                                                                                                                                                                                                                                                                                                                                                                                                                                                                                                                   | Shape Rectan                                | gular view N                          | ;Res;Res                                   |
| Specific Zoning Classification R1                                                                                                                               |                                                                                                                                                                                                                                                                                                                                                                                                                                                                                                                                                                                                                                                                                                                                                                                                                                                                                                                                                                                                                                                                                                                                                                                                                                                                                                                                                                                                                                                                                                                                                                                                                                                                                                                                                                                                                                                                                                                                                                                                                                                                                                                                | Single Family Residential                   |                                       |                                            |
| Zoning Compliance Legal Legal None Is the highest and best use of subject property as                                                                           | <u> </u>                                                                                                                                                                                                                                                                                                                                                                                                                                                                                                                                                                                                                                                                                                                                                                                                                                                                                                                                                                                                                                                                                                                                                                                                                                                                                                                                                                                                                                                                                                                                                                                                                                                                                                                                                                                                                                                                                                                                                                                                                                                                                                                       | oning Illegal (describe)                    | ▼ Voc. □ No. If No. do:               | ooribo                                     |
| is the highest and best use of subject property as                                                                                                              | s improved (or as proposed per plans and spe                                                                                                                                                                                                                                                                                                                                                                                                                                                                                                                                                                                                                                                                                                                                                                                                                                                                                                                                                                                                                                                                                                                                                                                                                                                                                                                                                                                                                                                                                                                                                                                                                                                                                                                                                                                                                                                                                                                                                                                                                                                                                   | chications) the present use?                | Yes No If No, de                      | SCLIDE                                     |
| Utilities Public Other (describe)                                                                                                                               | Public Other                                                                                                                                                                                                                                                                                                                                                                                                                                                                                                                                                                                                                                                                                                                                                                                                                                                                                                                                                                                                                                                                                                                                                                                                                                                                                                                                                                                                                                                                                                                                                                                                                                                                                                                                                                                                                                                                                                                                                                                                                                                                                                                   | (describe) Off-site I                       | mprovements - Type                    | Public Private                             |
|                                                                                                                                                                 | Water 🔀 🗌                                                                                                                                                                                                                                                                                                                                                                                                                                                                                                                                                                                                                                                                                                                                                                                                                                                                                                                                                                                                                                                                                                                                                                                                                                                                                                                                                                                                                                                                                                                                                                                                                                                                                                                                                                                                                                                                                                                                                                                                                                                                                                                      | •                                           | Asphalt                               | X                                          |
| Electricity X                                                                                                                                                   | Sanitary Sewer X                                                                                                                                                                                                                                                                                                                                                                                                                                                                                                                                                                                                                                                                                                                                                                                                                                                                                                                                                                                                                                                                                                                                                                                                                                                                                                                                                                                                                                                                                                                                                                                                                                                                                                                                                                                                                                                                                                                                                                                                                                                                                                               |                                             | None                                  |                                            |
|                                                                                                                                                                 | No FEMA Flood Zone X500                                                                                                                                                                                                                                                                                                                                                                                                                                                                                                                                                                                                                                                                                                                                                                                                                                                                                                                                                                                                                                                                                                                                                                                                                                                                                                                                                                                                                                                                                                                                                                                                                                                                                                                                                                                                                                                                                                                                                                                                                                                                                                        | FEMA Map # 06085C0217                       |                                       | Date 05/18/2009                            |
| Are the utilities and off-site improvements typical                                                                                                             |                                                                                                                                                                                                                                                                                                                                                                                                                                                                                                                                                                                                                                                                                                                                                                                                                                                                                                                                                                                                                                                                                                                                                                                                                                                                                                                                                                                                                                                                                                                                                                                                                                                                                                                                                                                                                                                                                                                                                                                                                                                                                                                                | No If No, describe                          | •                                     | 00/10/2000                                 |
| Are there any adverse site conditions or external f                                                                                                             | actors (easements, encroachments, environn                                                                                                                                                                                                                                                                                                                                                                                                                                                                                                                                                                                                                                                                                                                                                                                                                                                                                                                                                                                                                                                                                                                                                                                                                                                                                                                                                                                                                                                                                                                                                                                                                                                                                                                                                                                                                                                                                                                                                                                                                                                                                     | nental conditions, land uses, etc.)?        | Yes 🔀 No                              | If Yes, describe                           |
|                                                                                                                                                                 |                                                                                                                                                                                                                                                                                                                                                                                                                                                                                                                                                                                                                                                                                                                                                                                                                                                                                                                                                                                                                                                                                                                                                                                                                                                                                                                                                                                                                                                                                                                                                                                                                                                                                                                                                                                                                                                                                                                                                                                                                                                                                                                                |                                             |                                       |                                            |
|                                                                                                                                                                 |                                                                                                                                                                                                                                                                                                                                                                                                                                                                                                                                                                                                                                                                                                                                                                                                                                                                                                                                                                                                                                                                                                                                                                                                                                                                                                                                                                                                                                                                                                                                                                                                                                                                                                                                                                                                                                                                                                                                                                                                                                                                                                                                |                                             |                                       |                                            |
|                                                                                                                                                                 |                                                                                                                                                                                                                                                                                                                                                                                                                                                                                                                                                                                                                                                                                                                                                                                                                                                                                                                                                                                                                                                                                                                                                                                                                                                                                                                                                                                                                                                                                                                                                                                                                                                                                                                                                                                                                                                                                                                                                                                                                                                                                                                                |                                             |                                       |                                            |
| Source(s) Used for Physical Characteristics of Pr                                                                                                               | operty Appraisal Files 🔀 ML                                                                                                                                                                                                                                                                                                                                                                                                                                                                                                                                                                                                                                                                                                                                                                                                                                                                                                                                                                                                                                                                                                                                                                                                                                                                                                                                                                                                                                                                                                                                                                                                                                                                                                                                                                                                                                                                                                                                                                                                                                                                                                    |                                             |                                       | Property Owner                             |
| Other (describe) Parcelquest                                                                                                                                    | Compani Donosintian                                                                                                                                                                                                                                                                                                                                                                                                                                                                                                                                                                                                                                                                                                                                                                                                                                                                                                                                                                                                                                                                                                                                                                                                                                                                                                                                                                                                                                                                                                                                                                                                                                                                                                                                                                                                                                                                                                                                                                                                                                                                                                            | Data Source for Gross Living Area           | Parcelquest                           | CanChanana                                 |
| General Description                                                                                                                                             | General Description                                                                                                                                                                                                                                                                                                                                                                                                                                                                                                                                                                                                                                                                                                                                                                                                                                                                                                                                                                                                                                                                                                                                                                                                                                                                                                                                                                                                                                                                                                                                                                                                                                                                                                                                                                                                                                                                                                                                                                                                                                                                                                            | Heating/Cooling                             | Amenities                             | Car Storage                                |
| Units One One with Accessory Unit                                                                                                                               | Concrete Slab Crawl Space                                                                                                                                                                                                                                                                                                                                                                                                                                                                                                                                                                                                                                                                                                                                                                                                                                                                                                                                                                                                                                                                                                                                                                                                                                                                                                                                                                                                                                                                                                                                                                                                                                                                                                                                                                                                                                                                                                                                                                                                                                                                                                      |                                             | ireplace(s) # 1 None                  |                                            |
| # of Stories 1                                                                                                                                                  | Full Basement Finished                                                                                                                                                                                                                                                                                                                                                                                                                                                                                                                                                                                                                                                                                                                                                                                                                                                                                                                                                                                                                                                                                                                                                                                                                                                                                                                                                                                                                                                                                                                                                                                                                                                                                                                                                                                                                                                                                                                                                                                                                                                                                                         | 1                                           | Voodstove(s) # 0 Drive                | , ,                                        |
| Type Det. Att. S-Det./End Unit Existing Proposed Under Const.                                                                                                   | Partial Basement Finished  Exterior Walls Stuc/Wd                                                                                                                                                                                                                                                                                                                                                                                                                                                                                                                                                                                                                                                                                                                                                                                                                                                                                                                                                                                                                                                                                                                                                                                                                                                                                                                                                                                                                                                                                                                                                                                                                                                                                                                                                                                                                                                                                                                                                                                                                                                                              |                                             |                                       | Surface Concrete/Typica<br>age # of Cars 2 |
|                                                                                                                                                                 | Otab/11a                                                                                                                                                                                                                                                                                                                                                                                                                                                                                                                                                                                                                                                                                                                                                                                                                                                                                                                                                                                                                                                                                                                                                                                                                                                                                                                                                                                                                                                                                                                                                                                                                                                                                                                                                                                                                                                                                                                                                                                                                                                                                                                       |                                             |                                       | -                                          |
| Design (Style) Ranch Year Built 1960                                                                                                                            | Roof Surface Foam Gutters & Downspouts Metal                                                                                                                                                                                                                                                                                                                                                                                                                                                                                                                                                                                                                                                                                                                                                                                                                                                                                                                                                                                                                                                                                                                                                                                                                                                                                                                                                                                                                                                                                                                                                                                                                                                                                                                                                                                                                                                                                                                                                                                                                                                                                   |                                             | Pool None Carp                        |                                            |
| Effective Age (Yrs) 40                                                                                                                                          | Window Type Dp windows                                                                                                                                                                                                                                                                                                                                                                                                                                                                                                                                                                                                                                                                                                                                                                                                                                                                                                                                                                                                                                                                                                                                                                                                                                                                                                                                                                                                                                                                                                                                                                                                                                                                                                                                                                                                                                                                                                                                                                                                                                                                                                         |                                             | Other None Built                      |                                            |
| Appliances Refrigerator Range/Oven                                                                                                                              |                                                                                                                                                                                                                                                                                                                                                                                                                                                                                                                                                                                                                                                                                                                                                                                                                                                                                                                                                                                                                                                                                                                                                                                                                                                                                                                                                                                                                                                                                                                                                                                                                                                                                                                                                                                                                                                                                                                                                                                                                                                                                                                                |                                             | ther (describe)                       | -111                                       |
|                                                                                                                                                                 | 7 Rooms 4 Bedrooms                                                                                                                                                                                                                                                                                                                                                                                                                                                                                                                                                                                                                                                                                                                                                                                                                                                                                                                                                                                                                                                                                                                                                                                                                                                                                                                                                                                                                                                                                                                                                                                                                                                                                                                                                                                                                                                                                                                                                                                                                                                                                                             |                                             | ,432 Square Feet of Gross Li          | ving Area Ahove Grade                      |
| Additional features (special energy efficient items  Describe the condition of the property and data so  noted. Physical depreciation is typical                | · .                                                                                                                                                                                                                                                                                                                                                                                                                                                                                                                                                                                                                                                                                                                                                                                                                                                                                                                                                                                                                                                                                                                                                                                                                                                                                                                                                                                                                                                                                                                                                                                                                                                                                                                                                                                                                                                                                                                                                                                                                                                                                                                            | al amenities for its neighborho             | · · · · · · · · · · · · · · · · · · · | villy filed fibove orduc                   |
| E                                                                                                                                                               | interior. Home has typic                                                                                                                                                                                                                                                                                                                                                                                                                                                                                                                                                                                                                                                                                                                                                                                                                                                                                                                                                                                                                                                                                                                                                                                                                                                                                                                                                                                                                                                                                                                                                                                                                                                                                                                                                                                                                                                                                                                                                                                                                                                                                                       | al amenities for its neighborne             | ou.                                   |                                            |
| Describe the condition of the property and data so                                                                                                              | ource(s) (including apparent needed repairs, o                                                                                                                                                                                                                                                                                                                                                                                                                                                                                                                                                                                                                                                                                                                                                                                                                                                                                                                                                                                                                                                                                                                                                                                                                                                                                                                                                                                                                                                                                                                                                                                                                                                                                                                                                                                                                                                                                                                                                                                                                                                                                 | leterioration, renovations, remodeling, et  | c.). C4:No deferi                     | red maintenance                            |
| noted. Physical depreciation is typical                                                                                                                         |                                                                                                                                                                                                                                                                                                                                                                                                                                                                                                                                                                                                                                                                                                                                                                                                                                                                                                                                                                                                                                                                                                                                                                                                                                                                                                                                                                                                                                                                                                                                                                                                                                                                                                                                                                                                                                                                                                                                                                                                                                                                                                                                |                                             | · · · · · · · · · · · · · · · · · · · |                                            |
| accepted in the local market. No fun                                                                                                                            |                                                                                                                                                                                                                                                                                                                                                                                                                                                                                                                                                                                                                                                                                                                                                                                                                                                                                                                                                                                                                                                                                                                                                                                                                                                                                                                                                                                                                                                                                                                                                                                                                                                                                                                                                                                                                                                                                                                                                                                                                                                                                                                                |                                             |                                       |                                            |
| •                                                                                                                                                               | ·                                                                                                                                                                                                                                                                                                                                                                                                                                                                                                                                                                                                                                                                                                                                                                                                                                                                                                                                                                                                                                                                                                                                                                                                                                                                                                                                                                                                                                                                                                                                                                                                                                                                                                                                                                                                                                                                                                                                                                                                                                                                                                                              | •                                           |                                       |                                            |
|                                                                                                                                                                 |                                                                                                                                                                                                                                                                                                                                                                                                                                                                                                                                                                                                                                                                                                                                                                                                                                                                                                                                                                                                                                                                                                                                                                                                                                                                                                                                                                                                                                                                                                                                                                                                                                                                                                                                                                                                                                                                                                                                                                                                                                                                                                                                |                                             |                                       |                                            |
|                                                                                                                                                                 |                                                                                                                                                                                                                                                                                                                                                                                                                                                                                                                                                                                                                                                                                                                                                                                                                                                                                                                                                                                                                                                                                                                                                                                                                                                                                                                                                                                                                                                                                                                                                                                                                                                                                                                                                                                                                                                                                                                                                                                                                                                                                                                                |                                             |                                       |                                            |
| Are there any apparent physical deficiencies or ac                                                                                                              | dverse conditions that affect the livability, sou                                                                                                                                                                                                                                                                                                                                                                                                                                                                                                                                                                                                                                                                                                                                                                                                                                                                                                                                                                                                                                                                                                                                                                                                                                                                                                                                                                                                                                                                                                                                                                                                                                                                                                                                                                                                                                                                                                                                                                                                                                                                              | ndness, or structural integrity of the prop | perty? Yes                            | <b>▼</b> No                                |
| If Yes, describe.                                                                                                                                               |                                                                                                                                                                                                                                                                                                                                                                                                                                                                                                                                                                                                                                                                                                                                                                                                                                                                                                                                                                                                                                                                                                                                                                                                                                                                                                                                                                                                                                                                                                                                                                                                                                                                                                                                                                                                                                                                                                                                                                                                                                                                                                                                |                                             |                                       |                                            |
|                                                                                                                                                                 |                                                                                                                                                                                                                                                                                                                                                                                                                                                                                                                                                                                                                                                                                                                                                                                                                                                                                                                                                                                                                                                                                                                                                                                                                                                                                                                                                                                                                                                                                                                                                                                                                                                                                                                                                                                                                                                                                                                                                                                                                                                                                                                                |                                             |                                       |                                            |
|                                                                                                                                                                 |                                                                                                                                                                                                                                                                                                                                                                                                                                                                                                                                                                                                                                                                                                                                                                                                                                                                                                                                                                                                                                                                                                                                                                                                                                                                                                                                                                                                                                                                                                                                                                                                                                                                                                                                                                                                                                                                                                                                                                                                                                                                                                                                |                                             |                                       |                                            |
| <b>.</b>                                                                                                                                                        |                                                                                                                                                                                                                                                                                                                                                                                                                                                                                                                                                                                                                                                                                                                                                                                                                                                                                                                                                                                                                                                                                                                                                                                                                                                                                                                                                                                                                                                                                                                                                                                                                                                                                                                                                                                                                                                                                                                                                                                                                                                                                                                                |                                             | <b>5</b>                              |                                            |
| Does the property generally conform to the neighbors                                                                                                            |                                                                                                                                                                                                                                                                                                                                                                                                                                                                                                                                                                                                                                                                                                                                                                                                                                                                                                                                                                                                                                                                                                                                                                                                                                                                                                                                                                                                                                                                                                                                                                                                                                                                                                                                                                                                                                                                                                                                                                                                                                                                                                                                |                                             |                                       |                                            |
|                                                                                                                                                                 | borhood (functional utility, style, condition, us                                                                                                                                                                                                                                                                                                                                                                                                                                                                                                                                                                                                                                                                                                                                                                                                                                                                                                                                                                                                                                                                                                                                                                                                                                                                                                                                                                                                                                                                                                                                                                                                                                                                                                                                                                                                                                                                                                                                                                                                                                                                              | e, construction, etc.)?                     | Yes No If No, descri                  | be.                                        |
|                                                                                                                                                                 | borhood (functional utility, style, condition, us                                                                                                                                                                                                                                                                                                                                                                                                                                                                                                                                                                                                                                                                                                                                                                                                                                                                                                                                                                                                                                                                                                                                                                                                                                                                                                                                                                                                                                                                                                                                                                                                                                                                                                                                                                                                                                                                                                                                                                                                                                                                              | e, construction, etc.)?                     | Yes No If No, descri                  | be.                                        |