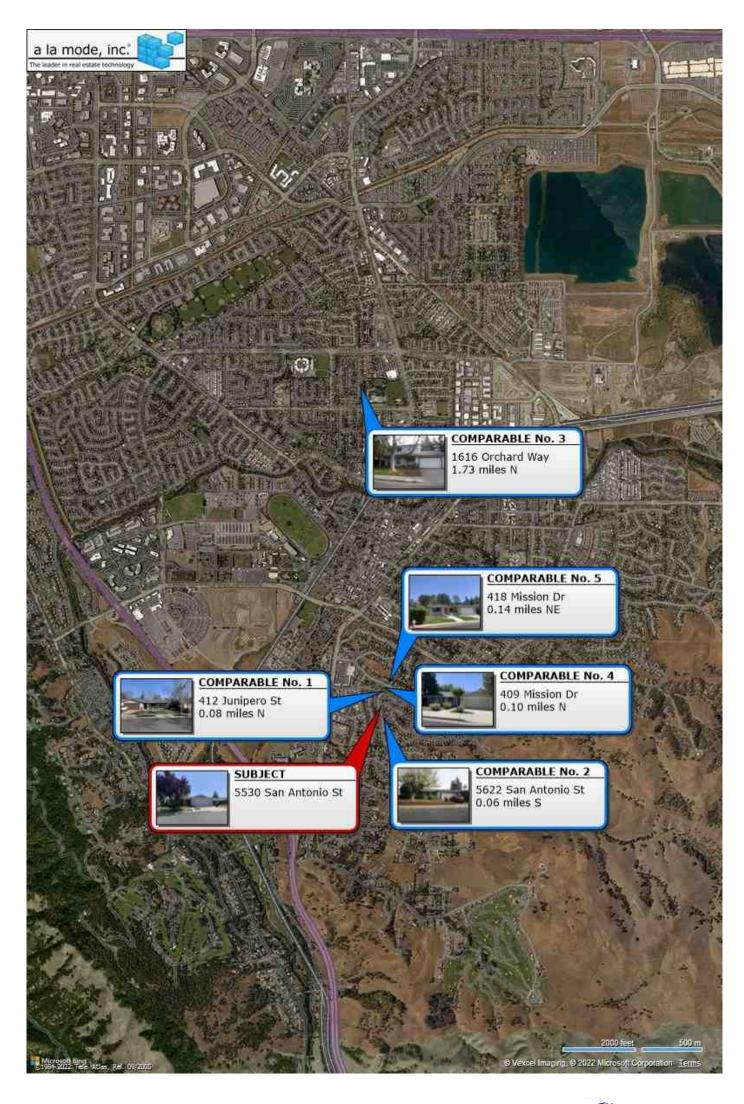

30 San Antonio St  |       |           |     |       |          |       |  |
| City             | Pleasanton           | Count | y Alameda | Sta | te CA | Zip Code | 94566 |  |
| Lender/Client    | Wedgewood Inc        |       |           |     |       |          |       |  |



## **Aerial Map**

| Borrower         | Redwood Holdings LLC |       |           |    |        |          |       |  |
|------------------|----------------------|-------|-----------|----|--------|----------|-------|--|
| Property Address | 5530 San Antonio St  |       |           |    |        |          |       |  |
| City             | Pleasanton           | Count | y Alameda | St | ate CA | Zip Code | 94566 |  |
| Lender/Client    | Wedgewood Inc        |       |           |    |        |          |       |  |



File No. 32514303

#### UNIFORM APPRAISAL DATASET (UAD) DEFINITIONS ADDENDUM

(Source: Fannie Mae UAD Appendix D: UAD Field-Specific Standardization Requirements)

#### Condition Ratings and Definitions

C1

The improvements have been recently constructed and have not been previously occupied. The entire structure and all components are new and the dwelling features no physical depreciation.

Note: Newly constructed improvements that feature recycled or previously used materials and/or components can be considered new dwellings provided that the dwelling is placed on a 100 percent new foundation and the recycled materials and the recycled components have been rehabilitated/remanufactured into like-new condition. Improvements that have not been previously occupied are not considered "new"