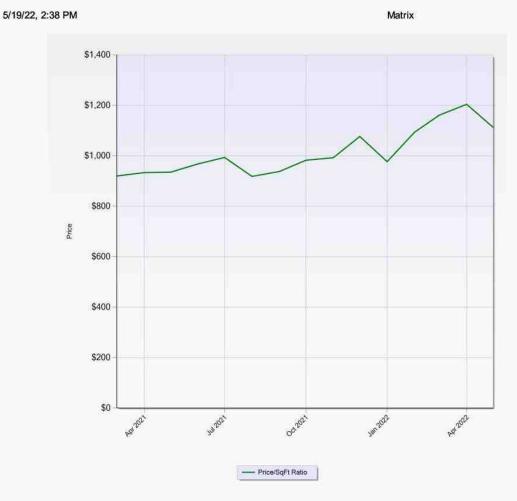

| The purpose of this summary appraisal report         | it is to prov                                                                                                                                                                                                                                                                                                                                                                                                                                                                                                                                                                                                                                                                                                                                                                                                                                                                                                                                                                                                                                                                                                                                                                                                                                                                                                                                                                                                                                                                                                                                                                                                                                                                                                                                                                                                                                                                                                                                                                                                                                                                                                                  | ide the lender/chem with an                                                                                                                                                                                                                                                                                                                                                                                                                                                                                                                                                                                                                                                                                                                                                                                                                                                                                                                                                                                                                                                                                                                                                                                                                                                                                                                                                                                                                                                                                                                                                                                                                                                                                                                                                                                                                                                                                                                                                                                                                                                                                                    | accurate, and adequater                                                                                                                                                                                                                                                                                                                                                                                                                                                                                                                                                                                                                                                                                                                                                                                                                                                                                                                                                                                                                                                                                                                                                                                                                                                                                                                                                                                                                                                                                                                                                                                                                                                                                                                                                                                                                                                                                                                                                                                                                                                                                                        | iy supporteu, opi                                                                                                                                                                                                       | illion of the market                                                                                                                                                                                                                                                                                                                                                                                                                                                                                                                                                                                                                                                                                                                                                                                                                                                                                                                                                                                                                                                                                                                                                                                                                                                                                                                                                                                                                                                                                                                                                                                                                                                                                                                                                                                                                                                                                                                                                                                                                                                                                                           | value of tr                                                                                                                                                                                | ne subject property.                                                                                                                                                                |
|------------------------------------------------------|--------------------------------------------------------------------------------------------------------------------------------------------------------------------------------------------------------------------------------------------------------------------------------------------------------------------------------------------------------------------------------------------------------------------------------------------------------------------------------------------------------------------------------------------------------------------------------------------------------------------------------------------------------------------------------------------------------------------------------------------------------------------------------------------------------------------------------------------------------------------------------------------------------------------------------------------------------------------------------------------------------------------------------------------------------------------------------------------------------------------------------------------------------------------------------------------------------------------------------------------------------------------------------------------------------------------------------------------------------------------------------------------------------------------------------------------------------------------------------------------------------------------------------------------------------------------------------------------------------------------------------------------------------------------------------------------------------------------------------------------------------------------------------------------------------------------------------------------------------------------------------------------------------------------------------------------------------------------------------------------------------------------------------------------------------------------------------------------------------------------------------|--------------------------------------------------------------------------------------------------------------------------------------------------------------------------------------------------------------------------------------------------------------------------------------------------------------------------------------------------------------------------------------------------------------------------------------------------------------------------------------------------------------------------------------------------------------------------------------------------------------------------------------------------------------------------------------------------------------------------------------------------------------------------------------------------------------------------------------------------------------------------------------------------------------------------------------------------------------------------------------------------------------------------------------------------------------------------------------------------------------------------------------------------------------------------------------------------------------------------------------------------------------------------------------------------------------------------------------------------------------------------------------------------------------------------------------------------------------------------------------------------------------------------------------------------------------------------------------------------------------------------------------------------------------------------------------------------------------------------------------------------------------------------------------------------------------------------------------------------------------------------------------------------------------------------------------------------------------------------------------------------------------------------------------------------------------------------------------------------------------------------------|--------------------------------------------------------------------------------------------------------------------------------------------------------------------------------------------------------------------------------------------------------------------------------------------------------------------------------------------------------------------------------------------------------------------------------------------------------------------------------------------------------------------------------------------------------------------------------------------------------------------------------------------------------------------------------------------------------------------------------------------------------------------------------------------------------------------------------------------------------------------------------------------------------------------------------------------------------------------------------------------------------------------------------------------------------------------------------------------------------------------------------------------------------------------------------------------------------------------------------------------------------------------------------------------------------------------------------------------------------------------------------------------------------------------------------------------------------------------------------------------------------------------------------------------------------------------------------------------------------------------------------------------------------------------------------------------------------------------------------------------------------------------------------------------------------------------------------------------------------------------------------------------------------------------------------------------------------------------------------------------------------------------------------------------------------------------------------------------------------------------------------|-------------------------------------------------------------------------------------------------------------------------------------------------------------------------------------------------------------------------|--------------------------------------------------------------------------------------------------------------------------------------------------------------------------------------------------------------------------------------------------------------------------------------------------------------------------------------------------------------------------------------------------------------------------------------------------------------------------------------------------------------------------------------------------------------------------------------------------------------------------------------------------------------------------------------------------------------------------------------------------------------------------------------------------------------------------------------------------------------------------------------------------------------------------------------------------------------------------------------------------------------------------------------------------------------------------------------------------------------------------------------------------------------------------------------------------------------------------------------------------------------------------------------------------------------------------------------------------------------------------------------------------------------------------------------------------------------------------------------------------------------------------------------------------------------------------------------------------------------------------------------------------------------------------------------------------------------------------------------------------------------------------------------------------------------------------------------------------------------------------------------------------------------------------------------------------------------------------------------------------------------------------------------------------------------------------------------------------------------------------------|--------------------------------------------------------------------------------------------------------------------------------------------------------------------------------------------|-------------------------------------------------------------------------------------------------------------------------------------------------------------------------------------|
| Property Address 1624 Trona Way                      |                                                                                                                                                                                                                                                                                                                                                                                                                                                                                                                                                                                                                                                                                                                                                                                                                                                                                                                                                                                                                                                                                                                                                                                                                                                                                                                                                                                                                                                                                                                                                                                                                                                                                                                                                                                                                                                                                                                                                                                                                                                                                                                                |                                                                                                                                                                                                                                                                                                                                                                                                                                                                                                                                                                                                                                                                                                                                                                                                                                                                                                                                                                                                                                                                                                                                                                                                                                                                                                                                                                                                                                                                                                                                                                                                                                                                                                                                                                                                                                                                                                                                                                                                                                                                                                                                | City San Jose                                                                                                                                                                                                                                                                                                                                                                                                                                                                                                                                                                                                                                                                                                                                                                                                                                                                                                                                                                                                                                                                                                                                                                                                                                                                                                                                                                                                                                                                                                                                                                                                                                                                                                                                                                                                                                                                                                                                                                                                                                                                                                                  |                                                                                                                                                                                                                         | State C                                                                                                                                                                                                                                                                                                                                                                                                                                                                                                                                                                                                                                                                                                                                                                                                                                                                                                                                                                                                                                                                                                                                                                                                                                                                                                                                                                                                                                                                                                                                                                                                                                                                                                                                                                                                                                                                                                                                                                                                                                                                                                                        | CA Zip C                                                                                                                                                                                   | ode 95125                                                                                                                                                                           |
| Borrower Redwood Holdings LLC                        |                                                                                                                                                                                                                                                                                                                                                                                                                                                                                                                                                                                                                                                                                                                                                                                                                                                                                                                                                                                                                                                                                                                                                                                                                                                                                                                                                                                                                                                                                                                                                                                                                                                                                                                                                                                                                                                                                                                                                                                                                                                                                                                                | Owner of Public Rec                                                                                                                                                                                                                                                                                                                                                                                                                                                                                                                                                                                                                                                                                                                                                                                                                                                                                                                                                                                                                                                                                                                                                                                                                                                                                                                                                                                                                                                                                                                                                                                                                                                                                                                                                                                                                                                                                                                                                                                                                                                                                                            |                                                                                                                                                                                                                                                                                                                                                                                                                                                                                                                                                                                                                                                                                                                                                                                                                                                                                                                                                                                                                                                                                                                                                                                                                                                                                                                                                                                                                                                                                                                                                                                                                                                                                                                                                                                                                                                                                                                                                                                                                                                                                                                                | nberg, (te)                                                                                                                                                                                                             |                                                                                                                                                                                                                                                                                                                                                                                                                                                                                                                                                                                                                                                                                                                                                                                                                                                                                                                                                                                                                                                                                                                                                                                                                                                                                                                                                                                                                                                                                                                                                                                                                                                                                                                                                                                                                                                                                                                                                                                                                                                                                                                                | Santa Cla                                                                                                                                                                                  |                                                                                                                                                                                     |
|                                                      | IY PARK E                                                                                                                                                                                                                                                                                                                                                                                                                                                                                                                                                                                                                                                                                                                                                                                                                                                                                                                                                                                                                                                                                                                                                                                                                                                                                                                                                                                                                                                                                                                                                                                                                                                                                                                                                                                                                                                                                                                                                                                                                                                                                                                      | 300K 166 PAGE 18 LC                                                                                                                                                                                                                                                                                                                                                                                                                                                                                                                                                                                                                                                                                                                                                                                                                                                                                                                                                                                                                                                                                                                                                                                                                                                                                                                                                                                                                                                                                                                                                                                                                                                                                                                                                                                                                                                                                                                                                                                                                                                                                                            |                                                                                                                                                                                                                                                                                                                                                                                                                                                                                                                                                                                                                                                                                                                                                                                                                                                                                                                                                                                                                                                                                                                                                                                                                                                                                                                                                                                                                                                                                                                                                                                                                                                                                                                                                                                                                                                                                                                                                                                                                                                                                                                                |                                                                                                                                                                                                                         | <u>*</u>                                                                                                                                                                                                                                                                                                                                                                                                                                                                                                                                                                                                                                                                                                                                                                                                                                                                                                                                                                                                                                                                                                                                                                                                                                                                                                                                                                                                                                                                                                                                                                                                                                                                                                                                                                                                                                                                                                                                                                                                                                                                                                                       |                                                                                                                                                                                            |                                                                                                                                                                                     |
| Assessor's Parcel # 446-17-005                       |                                                                                                                                                                                                                                                                                                                                                                                                                                                                                                                                                                                                                                                                                                                                                                                                                                                                                                                                                                                                                                                                                                                                                                                                                                                                                                                                                                                                                                                                                                                                                                                                                                                                                                                                                                                                                                                                                                                                                                                                                                                                                                                                |                                                                                                                                                                                                                                                                                                                                                                                                                                                                                                                                                                                                                                                                                                                                                                                                                                                                                                                                                                                                                                                                                                                                                                                                                                                                                                                                                                                                                                                                                                                                                                                                                                                                                                                                                                                                                                                                                                                                                                                                                                                                                                                                | Tax Year 2021                                                                                                                                                                                                                                                                                                                                                                                                                                                                                                                                                                                                                                                                                                                                                                                                                                                                                                                                                                                                                                                                                                                                                                                                                                                                                                                                                                                                                                                                                                                                                                                                                                                                                                                                                                                                                                                                                                                                                                                                                                                                                                                  |                                                                                                                                                                                                                         | R.E. Taxe                                                                                                                                                                                                                                                                                                                                                                                                                                                                                                                                                                                                                                                                                                                                                                                                                                                                                                                                                                                                                                                                                                                                                                                                                                                                                                                                                                                                                                                                                                                                                                                                                                                                                                                                                                                                                                                                                                                                                                                                                                                                                                                      | s \$ 2,801                                                                                                                                                                                 | 1                                                                                                                                                                                   |
| Neighborhood Name Tiffany Park                       |                                                                                                                                                                                                                                                                                                                                                                                                                                                                                                                                                                                                                                                                                                                                                                                                                                                                                                                                                                                                                                                                                                                                                                                                                                                                                                                                                                                                                                                                                                                                                                                                                                                                                                                                                                                                                                                                                                                                                                                                                                                                                                                                |                                                                                                                                                                                                                                                                                                                                                                                                                                                                                                                                                                                                                                                                                                                                                                                                                                                                                                                                                                                                                                                                                                                                                                                                                                                                                                                                                                                                                                                                                                                                                                                                                                                                                                                                                                                                                                                                                                                                                                                                                                                                                                                                |                                                                                                                                                                                                                                                                                                                                                                                                                                                                                                                                                                                                                                                                                                                                                                                                                                                                                                                                                                                                                                                                                                                                                                                                                                                                                                                                                                                                                                                                                                                                                                                                                                                                                                                                                                                                                                                                                                                                                                                                                                                                                                                                | 854-A7                                                                                                                                                                                                                  |                                                                                                                                                                                                                                                                                                                                                                                                                                                                                                                                                                                                                                                                                                                                                                                                                                                                                                                                                                                                                                                                                                                                                                                                                                                                                                                                                                                                                                                                                                                                                                                                                                                                                                                                                                                                                                                                                                                                                                                                                                                                                                                                | ract 5029                                                                                                                                                                                  |                                                                                                                                                                                     |
| Occupant Owner Tenant Vaca                           | ant                                                                                                                                                                                                                                                                                                                                                                                                                                                                                                                                                                                                                                                                                                                                                                                                                                                                                                                                                                                                                                                                                                                                                                                                                                                                                                                                                                                                                                                                                                                                                                                                                                                                                                                                                                                                                                                                                                                                                                                                                                                                                                                            | Special Assessments                                                                                                                                                                                                                                                                                                                                                                                                                                                                                                                                                                                                                                                                                                                                                                                                                                                                                                                                                                                                                                                                                                                                                                                                                                                                                                                                                                                                                                                                                                                                                                                                                                                                                                                                                                                                                                                                                                                                                                                                                                                                                                            |                                                                                                                                                                                                                                                                                                                                                                                                                                                                                                                                                                                                                                                                                                                                                                                                                                                                                                                                                                                                                                                                                                                                                                                                                                                                                                                                                                                                                                                                                                                                                                                                                                                                                                                                                                                                                                                                                                                                                                                                                                                                                                                                | PU                                                                                                                                                                                                                      |                                                                                                                                                                                                                                                                                                                                                                                                                                                                                                                                                                                                                                                                                                                                                                                                                                                                                                                                                                                                                                                                                                                                                                                                                                                                                                                                                                                                                                                                                                                                                                                                                                                                                                                                                                                                                                                                                                                                                                                                                                                                                                                                |                                                                                                                                                                                            | year per month                                                                                                                                                                      |
| Property Rights Appraised Fee Simple                 | Leaseho                                                                                                                                                                                                                                                                                                                                                                                                                                                                                                                                                                                                                                                                                                                                                                                                                                                                                                                                                                                                                                                                                                                                                                                                                                                                                                                                                                                                                                                                                                                                                                                                                                                                                                                                                                                                                                                                                                                                                                                                                                                                                                                        |                                                                                                                                                                                                                                                                                                                                                                                                                                                                                                                                                                                                                                                                                                                                                                                                                                                                                                                                                                                                                                                                                                                                                                                                                                                                                                                                                                                                                                                                                                                                                                                                                                                                                                                                                                                                                                                                                                                                                                                                                                                                                                                                |                                                                                                                                                                                                                                                                                                                                                                                                                                                                                                                                                                                                                                                                                                                                                                                                                                                                                                                                                                                                                                                                                                                                                                                                                                                                                                                                                                                                                                                                                                                                                                                                                                                                                                                                                                                                                                                                                                                                                                                                                                                                                                                                |                                                                                                                                                                                                                         |                                                                                                                                                                                                                                                                                                                                                                                                                                                                                                                                                                                                                                                                                                                                                                                                                                                                                                                                                                                                                                                                                                                                                                                                                                                                                                                                                                                                                                                                                                                                                                                                                                                                                                                                                                                                                                                                                                                                                                                                                                                                                                                                |                                                                                                                                                                                            | ,,,,,,,,,,,,,,,,,,,,,,,,,,,,,,,,,,,,,,,                                                                                                                                             |
| Assignment Type Purchase Transaction                 |                                                                                                                                                                                                                                                                                                                                                                                                                                                                                                                                                                                                                                                                                                                                                                                                                                                                                                                                                                                                                                                                                                                                                                                                                                                                                                                                                                                                                                                                                                                                                                                                                                                                                                                                                                                                                                                                                                                                                                                                                                                                                                                                |                                                                                                                                                                                                                                                                                                                                                                                                                                                                                                                                                                                                                                                                                                                                                                                                                                                                                                                                                                                                                                                                                                                                                                                                                                                                                                                                                                                                                                                                                                                                                                                                                                                                                                                                                                                                                                                                                                                                                                                                                                                                                                                                | r (describe) Servicing                                                                                                                                                                                                                                                                                                                                                                                                                                                                                                                                                                                                                                                                                                                                                                                                                                                                                                                                                                                                                                                                                                                                                                                                                                                                                                                                                                                                                                                                                                                                                                                                                                                                                                                                                                                                                                                                                                                                                                                                                                                                                                         | 1                                                                                                                                                                                                                       |                                                                                                                                                                                                                                                                                                                                                                                                                                                                                                                                                                                                                                                                                                                                                                                                                                                                                                                                                                                                                                                                                                                                                                                                                                                                                                                                                                                                                                                                                                                                                                                                                                                                                                                                                                                                                                                                                                                                                                                                                                                                                                                                |                                                                                                                                                                                            |                                                                                                                                                                                     |
| Lender/Client Wedgewood Inc                          |                                                                                                                                                                                                                                                                                                                                                                                                                                                                                                                                                                                                                                                                                                                                                                                                                                                                                                                                                                                                                                                                                                                                                                                                                                                                                                                                                                                                                                                                                                                                                                                                                                                                                                                                                                                                                                                                                                                                                                                                                                                                                                                                |                                                                                                                                                                                                                                                                                                                                                                                                                                                                                                                                                                                                                                                                                                                                                                                                                                                                                                                                                                                                                                                                                                                                                                                                                                                                                                                                                                                                                                                                                                                                                                                                                                                                                                                                                                                                                                                                                                                                                                                                                                                                                                                                | 5 Manhattan Beach E                                                                                                                                                                                                                                                                                                                                                                                                                                                                                                                                                                                                                                                                                                                                                                                                                                                                                                                                                                                                                                                                                                                                                                                                                                                                                                                                                                                                                                                                                                                                                                                                                                                                                                                                                                                                                                                                                                                                                                                                                                                                                                            |                                                                                                                                                                                                                         | ) Redondo Beac                                                                                                                                                                                                                                                                                                                                                                                                                                                                                                                                                                                                                                                                                                                                                                                                                                                                                                                                                                                                                                                                                                                                                                                                                                                                                                                                                                                                                                                                                                                                                                                                                                                                                                                                                                                                                                                                                                                                                                                                                                                                                                                 | ch CA 903                                                                                                                                                                                  | 278                                                                                                                                                                                 |
| Is the subject property currently offered for sale o | r has it heen o                                                                                                                                                                                                                                                                                                                                                                                                                                                                                                                                                                                                                                                                                                                                                                                                                                                                                                                                                                                                                                                                                                                                                                                                                                                                                                                                                                                                                                                                                                                                                                                                                                                                                                                                                                                                                                                                                                                                                                                                                                                                                                                |                                                                                                                                                                                                                                                                                                                                                                                                                                                                                                                                                                                                                                                                                                                                                                                                                                                                                                                                                                                                                                                                                                                                                                                                                                                                                                                                                                                                                                                                                                                                                                                                                                                                                                                                                                                                                                                                                                                                                                                                                                                                                                                                |                                                                                                                                                                                                                                                                                                                                                                                                                                                                                                                                                                                                                                                                                                                                                                                                                                                                                                                                                                                                                                                                                                                                                                                                                                                                                                                                                                                                                                                                                                                                                                                                                                                                                                                                                                                                                                                                                                                                                                                                                                                                                                                                |                                                                                                                                                                                                                         |                                                                                                                                                                                                                                                                                                                                                                                                                                                                                                                                                                                                                                                                                                                                                                                                                                                                                                                                                                                                                                                                                                                                                                                                                                                                                                                                                                                                                                                                                                                                                                                                                                                                                                                                                                                                                                                                                                                                                                                                                                                                                                                                | Yes                                                                                                                                                                                        | No No                                                                                                                                                                               |
| Report data source(s) used, offering price(s), and   |                                                                                                                                                                                                                                                                                                                                                                                                                                                                                                                                                                                                                                                                                                                                                                                                                                                                                                                                                                                                                                                                                                                                                                                                                                                                                                                                                                                                                                                                                                                                                                                                                                                                                                                                                                                                                                                                                                                                                                                                                                                                                                                                | DOM 10;The subject                                                                                                                                                                                                                                                                                                                                                                                                                                                                                                                                                                                                                                                                                                                                                                                                                                                                                                                                                                                                                                                                                                                                                                                                                                                                                                                                                                                                                                                                                                                                                                                                                                                                                                                                                                                                                                                                                                                                                                                                                                                                                                             | •                                                                                                                                                                                                                                                                                                                                                                                                                                                                                                                                                                                                                                                                                                                                                                                                                                                                                                                                                                                                                                                                                                                                                                                                                                                                                                                                                                                                                                                                                                                                                                                                                                                                                                                                                                                                                                                                                                                                                                                                                                                                                                                              |                                                                                                                                                                                                                         |                                                                                                                                                                                                                                                                                                                                                                                                                                                                                                                                                                                                                                                                                                                                                                                                                                                                                                                                                                                                                                                                                                                                                                                                                                                                                                                                                                                                                                                                                                                                                                                                                                                                                                                                                                                                                                                                                                                                                                                                                                                                                                                                |                                                                                                                                                                                            |                                                                                                                                                                                     |
| (MLSL#ML81887477), sold 5/6/2022                     |                                                                                                                                                                                                                                                                                                                                                                                                                                                                                                                                                                                                                                                                                                                                                                                                                                                                                                                                                                                                                                                                                                                                                                                                                                                                                                                                                                                                                                                                                                                                                                                                                                                                                                                                                                                                                                                                                                                                                                                                                                                                                                                                |                                                                                                                                                                                                                                                                                                                                                                                                                                                                                                                                                                                                                                                                                                                                                                                                                                                                                                                                                                                                                                                                                                                                                                                                                                                                                                                                                                                                                                                                                                                                                                                                                                                                                                                                                                                                                                                                                                                                                                                                                                                                                                                                |                                                                                                                                                                                                                                                                                                                                                                                                                                                                                                                                                                                                                                                                                                                                                                                                                                                                                                                                                                                                                                                                                                                                                                                                                                                                                                                                                                                                                                                                                                                                                                                                                                                                                                                                                                                                                                                                                                                                                                                                                                                                                                                                |                                                                                                                                                                                                                         | 2022 101 \$ 1,990,0                                                                                                                                                                                                                                                                                                                                                                                                                                                                                                                                                                                                                                                                                                                                                                                                                                                                                                                                                                                                                                                                                                                                                                                                                                                                                                                                                                                                                                                                                                                                                                                                                                                                                                                                                                                                                                                                                                                                                                                                                                                                                                            | 000                                                                                                                                                                                        |                                                                                                                                                                                     |
| I did did not analyze the contract for s             |                                                                                                                                                                                                                                                                                                                                                                                                                                                                                                                                                                                                                                                                                                                                                                                                                                                                                                                                                                                                                                                                                                                                                                                                                                                                                                                                                                                                                                                                                                                                                                                                                                                                                                                                                                                                                                                                                                                                                                                                                                                                                                                                |                                                                                                                                                                                                                                                                                                                                                                                                                                                                                                                                                                                                                                                                                                                                                                                                                                                                                                                                                                                                                                                                                                                                                                                                                                                                                                                                                                                                                                                                                                                                                                                                                                                                                                                                                                                                                                                                                                                                                                                                                                                                                                                                |                                                                                                                                                                                                                                                                                                                                                                                                                                                                                                                                                                                                                                                                                                                                                                                                                                                                                                                                                                                                                                                                                                                                                                                                                                                                                                                                                                                                                                                                                                                                                                                                                                                                                                                                                                                                                                                                                                                                                                                                                                                                                                                                |                                                                                                                                                                                                                         | for cale or why the ar                                                                                                                                                                                                                                                                                                                                                                                                                                                                                                                                                                                                                                                                                                                                                                                                                                                                                                                                                                                                                                                                                                                                                                                                                                                                                                                                                                                                                                                                                                                                                                                                                                                                                                                                                                                                                                                                                                                                                                                                                                                                                                         | nalveie wae r                                                                                                                                                                              | not                                                                                                                                                                                 |
| performed.                                           | sale ioi liie su                                                                                                                                                                                                                                                                                                                                                                                                                                                                                                                                                                                                                                                                                                                                                                                                                                                                                                                                                                                                                                                                                                                                                                                                                                                                                                                                                                                                                                                                                                                                                                                                                                                                                                                                                                                                                                                                                                                                                                                                                                                                                                               | שופטנ אמוטוומסט נומווסמטנוטוו. באף                                                                                                                                                                                                                                                                                                                                                                                                                                                                                                                                                                                                                                                                                                                                                                                                                                                                                                                                                                                                                                                                                                                                                                                                                                                                                                                                                                                                                                                                                                                                                                                                                                                                                                                                                                                                                                                                                                                                                                                                                                                                                             | iani une results of the analy.                                                                                                                                                                                                                                                                                                                                                                                                                                                                                                                                                                                                                                                                                                                                                                                                                                                                                                                                                                                                                                                                                                                                                                                                                                                                                                                                                                                                                                                                                                                                                                                                                                                                                                                                                                                                                                                                                                                                                                                                                                                                                                 | 313 OF THE CONTRACT                                                                                                                                                                                                     | ioi sale of willy life at                                                                                                                                                                                                                                                                                                                                                                                                                                                                                                                                                                                                                                                                                                                                                                                                                                                                                                                                                                                                                                                                                                                                                                                                                                                                                                                                                                                                                                                                                                                                                                                                                                                                                                                                                                                                                                                                                                                                                                                                                                                                                                      | ilalysis was i                                                                                                                                                                             | iot                                                                                                                                                                                 |
|                                                      |                                                                                                                                                                                                                                                                                                                                                                                                                                                                                                                                                                                                                                                                                                                                                                                                                                                                                                                                                                                                                                                                                                                                                                                                                                                                                                                                                                                                                                                                                                                                                                                                                                                                                                                                                                                                                                                                                                                                                                                                                                                                                                                                |                                                                                                                                                                                                                                                                                                                                                                                                                                                                                                                                                                                                                                                                                                                                                                                                                                                                                                                                                                                                                                                                                                                                                                                                                                                                                                                                                                                                                                                                                                                                                                                                                                                                                                                                                                                                                                                                                                                                                                                                                                                                                                                                |                                                                                                                                                                                                                                                                                                                                                                                                                                                                                                                                                                                                                                                                                                                                                                                                                                                                                                                                                                                                                                                                                                                                                                                                                                                                                                                                                                                                                                                                                                                                                                                                                                                                                                                                                                                                                                                                                                                                                                                                                                                                                                                                |                                                                                                                                                                                                                         |                                                                                                                                                                                                                                                                                                                                                                                                                                                                                                                                                                                                                                                                                                                                                                                                                                                                                                                                                                                                                                                                                                                                                                                                                                                                                                                                                                                                                                                                                                                                                                                                                                                                                                                                                                                                                                                                                                                                                                                                                                                                                                                                |                                                                                                                                                                                            |                                                                                                                                                                                     |
| Contract Price \$ Date of Cont                       | tract                                                                                                                                                                                                                                                                                                                                                                                                                                                                                                                                                                                                                                                                                                                                                                                                                                                                                                                                                                                                                                                                                                                                                                                                                                                                                                                                                                                                                                                                                                                                                                                                                                                                                                                                                                                                                                                                                                                                                                                                                                                                                                                          | Is the property cells                                                                                                                                                                                                                                                                                                                                                                                                                                                                                                                                                                                                                                                                                                                                                                                                                                                                                                                                                                                                                                                                                                                                                                                                                                                                                                                                                                                                                                                                                                                                                                                                                                                                                                                                                                                                                                                                                                                                                                                                                                                                                                          | er the owner of public recor                                                                                                                                                                                                                                                                                                                                                                                                                                                                                                                                                                                                                                                                                                                                                                                                                                                                                                                                                                                                                                                                                                                                                                                                                                                                                                                                                                                                                                                                                                                                                                                                                                                                                                                                                                                                                                                                                                                                                                                                                                                                                                   | rd? Yes                                                                                                                                                                                                                 | No Data Sourc                                                                                                                                                                                                                                                                                                                                                                                                                                                                                                                                                                                                                                                                                                                                                                                                                                                                                                                                                                                                                                                                                                                                                                                                                                                                                                                                                                                                                                                                                                                                                                                                                                                                                                                                                                                                                                                                                                                                                                                                                                                                                                                  | 20(0)                                                                                                                                                                                      |                                                                                                                                                                                     |
| Is there any financial assistance (loan charges, sa  |                                                                                                                                                                                                                                                                                                                                                                                                                                                                                                                                                                                                                                                                                                                                                                                                                                                                                                                                                                                                                                                                                                                                                                                                                                                                                                                                                                                                                                                                                                                                                                                                                                                                                                                                                                                                                                                                                                                                                                                                                                                                                                                                |                                                                                                                                                                                                                                                                                                                                                                                                                                                                                                                                                                                                                                                                                                                                                                                                                                                                                                                                                                                                                                                                                                                                                                                                                                                                                                                                                                                                                                                                                                                                                                                                                                                                                                                                                                                                                                                                                                                                                                                                                                                                                                                                | · · · · · · · · · · · · · · · · · · ·                                                                                                                                                                                                                                                                                                                                                                                                                                                                                                                                                                                                                                                                                                                                                                                                                                                                                                                                                                                                                                                                                                                                                                                                                                                                                                                                                                                                                                                                                                                                                                                                                                                                                                                                                                                                                                                                                                                                                                                                                                                                                          |                                                                                                                                                                                                                         |                                                                                                                                                                                                                                                                                                                                                                                                                                                                                                                                                                                                                                                                                                                                                                                                                                                                                                                                                                                                                                                                                                                                                                                                                                                                                                                                                                                                                                                                                                                                                                                                                                                                                                                                                                                                                                                                                                                                                                                                                                                                                                                                | 00(3)                                                                                                                                                                                      | Yes No                                                                                                                                                                              |
| If Yes, report the total dollar amount and describe  |                                                                                                                                                                                                                                                                                                                                                                                                                                                                                                                                                                                                                                                                                                                                                                                                                                                                                                                                                                                                                                                                                                                                                                                                                                                                                                                                                                                                                                                                                                                                                                                                                                                                                                                                                                                                                                                                                                                                                                                                                                                                                                                                |                                                                                                                                                                                                                                                                                                                                                                                                                                                                                                                                                                                                                                                                                                                                                                                                                                                                                                                                                                                                                                                                                                                                                                                                                                                                                                                                                                                                                                                                                                                                                                                                                                                                                                                                                                                                                                                                                                                                                                                                                                                                                                                                | ilce, etc.) to be paid by ally                                                                                                                                                                                                                                                                                                                                                                                                                                                                                                                                                                                                                                                                                                                                                                                                                                                                                                                                                                                                                                                                                                                                                                                                                                                                                                                                                                                                                                                                                                                                                                                                                                                                                                                                                                                                                                                                                                                                                                                                                                                                                                 | y party on benan or                                                                                                                                                                                                     | i tile bollower:                                                                                                                                                                                                                                                                                                                                                                                                                                                                                                                                                                                                                                                                                                                                                                                                                                                                                                                                                                                                                                                                                                                                                                                                                                                                                                                                                                                                                                                                                                                                                                                                                                                                                                                                                                                                                                                                                                                                                                                                                                                                                                               |                                                                                                                                                                                            | 165 1NO                                                                                                                                                                             |
| in res, report the total donar amount and describe   | נוופ ונפוווס נט ג                                                                                                                                                                                                                                                                                                                                                                                                                                                                                                                                                                                                                                                                                                                                                                                                                                                                                                                                                                                                                                                                                                                                                                                                                                                                                                                                                                                                                                                                                                                                                                                                                                                                                                                                                                                                                                                                                                                                                                                                                                                                                                              | De paiu.                                                                                                                                                                                                                                                                                                                                                                                                                                                                                                                                                                                                                                                                                                                                                                                                                                                                                                                                                                                                                                                                                                                                                                                                                                                                                                                                                                                                                                                                                                                                                                                                                                                                                                                                                                                                                                                                                                                                                                                                                                                                                                                       |                                                                                                                                                                                                                                                                                                                                                                                                                                                                                                                                                                                                                                                                                                                                                                                                                                                                                                                                                                                                                                                                                                                                                                                                                                                                                                                                                                                                                                                                                                                                                                                                                                                                                                                                                                                                                                                                                                                                                                                                                                                                                                                                |                                                                                                                                                                                                                         |                                                                                                                                                                                                                                                                                                                                                                                                                                                                                                                                                                                                                                                                                                                                                                                                                                                                                                                                                                                                                                                                                                                                                                                                                                                                                                                                                                                                                                                                                                                                                                                                                                                                                                                                                                                                                                                                                                                                                                                                                                                                                                                                |                                                                                                                                                                                            |                                                                                                                                                                                     |
|                                                      |                                                                                                                                                                                                                                                                                                                                                                                                                                                                                                                                                                                                                                                                                                                                                                                                                                                                                                                                                                                                                                                                                                                                                                                                                                                                                                                                                                                                                                                                                                                                                                                                                                                                                                                                                                                                                                                                                                                                                                                                                                                                                                                                |                                                                                                                                                                                                                                                                                                                                                                                                                                                                                                                                                                                                                                                                                                                                                                                                                                                                                                                                                                                                                                                                                                                                                                                                                                                                                                                                                                                                                                                                                                                                                                                                                                                                                                                                                                                                                                                                                                                                                                                                                                                                                                                                |                                                                                                                                                                                                                                                                                                                                                                                                                                                                                                                                                                                                                                                                                                                                                                                                                                                                                                                                                                                                                                                                                                                                                                                                                                                                                                                                                                                                                                                                                                                                                                                                                                                                                                                                                                                                                                                                                                                                                                                                                                                                                                                                |                                                                                                                                                                                                                         |                                                                                                                                                                                                                                                                                                                                                                                                                                                                                                                                                                                                                                                                                                                                                                                                                                                                                                                                                                                                                                                                                                                                                                                                                                                                                                                                                                                                                                                                                                                                                                                                                                                                                                                                                                                                                                                                                                                                                                                                                                                                                                                                |                                                                                                                                                                                            |                                                                                                                                                                                     |
| Note: Boss and the regist composition of the         | naiahharhaa                                                                                                                                                                                                                                                                                                                                                                                                                                                                                                                                                                                                                                                                                                                                                                                                                                                                                                                                                                                                                                                                                                                                                                                                                                                                                                                                                                                                                                                                                                                                                                                                                                                                                                                                                                                                                                                                                                                                                                                                                                                                                                                    | d are not appreciaal factors                                                                                                                                                                                                                                                                                                                                                                                                                                                                                                                                                                                                                                                                                                                                                                                                                                                                                                                                                                                                                                                                                                                                                                                                                                                                                                                                                                                                                                                                                                                                                                                                                                                                                                                                                                                                                                                                                                                                                                                                                                                                                                   |                                                                                                                                                                                                                                                                                                                                                                                                                                                                                                                                                                                                                                                                                                                                                                                                                                                                                                                                                                                                                                                                                                                                                                                                                                                                                                                                                                                                                                                                                                                                                                                                                                                                                                                                                                                                                                                                                                                                                                                                                                                                                                                                |                                                                                                                                                                                                                         |                                                                                                                                                                                                                                                                                                                                                                                                                                                                                                                                                                                                                                                                                                                                                                                                                                                                                                                                                                                                                                                                                                                                                                                                                                                                                                                                                                                                                                                                                                                                                                                                                                                                                                                                                                                                                                                                                                                                                                                                                                                                                                                                |                                                                                                                                                                                            |                                                                                                                                                                                     |
| Note: Race and the racial composition of the I       | iieigiibornoo                                                                                                                                                                                                                                                                                                                                                                                                                                                                                                                                                                                                                                                                                                                                                                                                                                                                                                                                                                                                                                                                                                                                                                                                                                                                                                                                                                                                                                                                                                                                                                                                                                                                                                                                                                                                                                                                                                                                                                                                                                                                                                                  |                                                                                                                                                                                                                                                                                                                                                                                                                                                                                                                                                                                                                                                                                                                                                                                                                                                                                                                                                                                                                                                                                                                                                                                                                                                                                                                                                                                                                                                                                                                                                                                                                                                                                                                                                                                                                                                                                                                                                                                                                                                                                                                                | nik I lawaisan Tana                                                                                                                                                                                                                                                                                                                                                                                                                                                                                                                                                                                                                                                                                                                                                                                                                                                                                                                                                                                                                                                                                                                                                                                                                                                                                                                                                                                                                                                                                                                                                                                                                                                                                                                                                                                                                                                                                                                                                                                                                                                                                                            |                                                                                                                                                                                                                         | One Hall I                                                                                                                                                                                                                                                                                                                                                                                                                                                                                                                                                                                                                                                                                                                                                                                                                                                                                                                                                                                                                                                                                                                                                                                                                                                                                                                                                                                                                                                                                                                                                                                                                                                                                                                                                                                                                                                                                                                                                                                                                                                                                                                     |                                                                                                                                                                                            | wasanki dili d                                                                                                                                                                      |
| Neighborhood Characteristics                         | D :                                                                                                                                                                                                                                                                                                                                                                                                                                                                                                                                                                                                                                                                                                                                                                                                                                                                                                                                                                                                                                                                                                                                                                                                                                                                                                                                                                                                                                                                                                                                                                                                                                                                                                                                                                                                                                                                                                                                                                                                                                                                                                                            |                                                                                                                                                                                                                                                                                                                                                                                                                                                                                                                                                                                                                                                                                                                                                                                                                                                                                                                                                                                                                                                                                                                                                                                                                                                                                                                                                                                                                                                                                                                                                                                                                                                                                                                                                                                                                                                                                                                                                                                                                                                                                                                                | nit Housing Trends                                                                                                                                                                                                                                                                                                                                                                                                                                                                                                                                                                                                                                                                                                                                                                                                                                                                                                                                                                                                                                                                                                                                                                                                                                                                                                                                                                                                                                                                                                                                                                                                                                                                                                                                                                                                                                                                                                                                                                                                                                                                                                             | ¬ ъ                                                                                                                                                                                                                     | One-Unit Housi                                                                                                                                                                                                                                                                                                                                                                                                                                                                                                                                                                                                                                                                                                                                                                                                                                                                                                                                                                                                                                                                                                                                                                                                                                                                                                                                                                                                                                                                                                                                                                                                                                                                                                                                                                                                                                                                                                                                                                                                                                                                                                                 | •                                                                                                                                                                                          | resent Land Use %                                                                                                                                                                   |
|                                                      | Rural                                                                                                                                                                                                                                                                                                                                                                                                                                                                                                                                                                                                                                                                                                                                                                                                                                                                                                                                                                                                                                                                                                                                                                                                                                                                                                                                                                                                                                                                                                                                                                                                                                                                                                                                                                                                                                                                                                                                                                                                                                                                                                                          | Property Values Increas                                                                                                                                                                                                                                                                                                                                                                                                                                                                                                                                                                                                                                                                                                                                                                                                                                                                                                                                                                                                                                                                                                                                                                                                                                                                                                                                                                                                                                                                                                                                                                                                                                                                                                                                                                                                                                                                                                                                                                                                                                                                                                        |                                                                                                                                                                                                                                                                                                                                                                                                                                                                                                                                                                                                                                                                                                                                                                                                                                                                                                                                                                                                                                                                                                                                                                                                                                                                                                                                                                                                                                                                                                                                                                                                                                                                                                                                                                                                                                                                                                                                                                                                                                                                                                                                | Declining                                                                                                                                                                                                               |                                                                                                                                                                                                                                                                                                                                                                                                                                                                                                                                                                                                                                                                                                                                                                                                                                                                                                                                                                                                                                                                                                                                                                                                                                                                                                                                                                                                                                                                                                                                                                                                                                                                                                                                                                                                                                                                                                                                                                                                                                                                                                                                |                                                                                                                                                                                            | -Unit 85 %                                                                                                                                                                          |
|                                                      | Under 25%                                                                                                                                                                                                                                                                                                                                                                                                                                                                                                                                                                                                                                                                                                                                                                                                                                                                                                                                                                                                                                                                                                                                                                                                                                                                                                                                                                                                                                                                                                                                                                                                                                                                                                                                                                                                                                                                                                                                                                                                                                                                                                                      | Demand/Supply Shortag                                                                                                                                                                                                                                                                                                                                                                                                                                                                                                                                                                                                                                                                                                                                                                                                                                                                                                                                                                                                                                                                                                                                                                                                                                                                                                                                                                                                                                                                                                                                                                                                                                                                                                                                                                                                                                                                                                                                                                                                                                                                                                          |                                                                                                                                                                                                                                                                                                                                                                                                                                                                                                                                                                                                                                                                                                                                                                                                                                                                                                                                                                                                                                                                                                                                                                                                                                                                                                                                                                                                                                                                                                                                                                                                                                                                                                                                                                                                                                                                                                                                                                                                                                                                                                                                | Over Supply                                                                                                                                                                                                             |                                                                                                                                                                                                                                                                                                                                                                                                                                                                                                                                                                                                                                                                                                                                                                                                                                                                                                                                                                                                                                                                                                                                                                                                                                                                                                                                                                                                                                                                                                                                                                                                                                                                                                                                                                                                                                                                                                                                                                                                                                                                                                                                | /rs) 2-4                                                                                                                                                                                   |                                                                                                                                                                                     |
|                                                      | Slow                                                                                                                                                                                                                                                                                                                                                                                                                                                                                                                                                                                                                                                                                                                                                                                                                                                                                                                                                                                                                                                                                                                                                                                                                                                                                                                                                                                                                                                                                                                                                                                                                                                                                                                                                                                                                                                                                                                                                                                                                                                                                                                           | Marketing Time X Under 3                                                                                                                                                                                                                                                                                                                                                                                                                                                                                                                                                                                                                                                                                                                                                                                                                                                                                                                                                                                                                                                                                                                                                                                                                                                                                                                                                                                                                                                                                                                                                                                                                                                                                                                                                                                                                                                                                                                                                                                                                                                                                                       |                                                                                                                                                                                                                                                                                                                                                                                                                                                                                                                                                                                                                                                                                                                                                                                                                                                                                                                                                                                                                                                                                                                                                                                                                                                                                                                                                                                                                                                                                                                                                                                                                                                                                                                                                                                                                                                                                                                                                                                                                                                                                                                                | Over 6 mths                                                                                                                                                                                                             | 1,225 Low                                                                                                                                                                                                                                                                                                                                                                                                                                                                                                                                                                                                                                                                                                                                                                                                                                                                                                                                                                                                                                                                                                                                                                                                                                                                                                                                                                                                                                                                                                                                                                                                                                                                                                                                                                                                                                                                                                                                                                                                                                                                                                                      |                                                                                                                                                                                            | ti-Family %                                                                                                                                                                         |
| Neighborhood Boundaries The subject's                | neighborh                                                                                                                                                                                                                                                                                                                                                                                                                                                                                                                                                                                                                                                                                                                                                                                                                                                                                                                                                                                                                                                                                                                                                                                                                                                                                                                                                                                                                                                                                                                                                                                                                                                                                                                                                                                                                                                                                                                                                                                                                                                                                                                      | nood is bounded by Cur                                                                                                                                                                                                                                                                                                                                                                                                                                                                                                                                                                                                                                                                                                                                                                                                                                                                                                                                                                                                                                                                                                                                                                                                                                                                                                                                                                                                                                                                                                                                                                                                                                                                                                                                                                                                                                                                                                                                                                                                                                                                                                         | tner Ave to the north                                                                                                                                                                                                                                                                                                                                                                                                                                                                                                                                                                                                                                                                                                                                                                                                                                                                                                                                                                                                                                                                                                                                                                                                                                                                                                                                                                                                                                                                                                                                                                                                                                                                                                                                                                                                                                                                                                                                                                                                                                                                                                          | ı, Almaden                                                                                                                                                                                                              |                                                                                                                                                                                                                                                                                                                                                                                                                                                                                                                                                                                                                                                                                                                                                                                                                                                                                                                                                                                                                                                                                                                                                                                                                                                                                                                                                                                                                                                                                                                                                                                                                                                                                                                                                                                                                                                                                                                                                                                                                                                                                                                                | 82 Com                                                                                                                                                                                     | nmercial 10 %                                                                                                                                                                       |
| Expwy to the east, Foxworthy Ave to                  | the south                                                                                                                                                                                                                                                                                                                                                                                                                                                                                                                                                                                                                                                                                                                                                                                                                                                                                                                                                                                                                                                                                                                                                                                                                                                                                                                                                                                                                                                                                                                                                                                                                                                                                                                                                                                                                                                                                                                                                                                                                                                                                                                      | and Meridian Ave to the                                                                                                                                                                                                                                                                                                                                                                                                                                                                                                                                                                                                                                                                                                                                                                                                                                                                                                                                                                                                                                                                                                                                                                                                                                                                                                                                                                                                                                                                                                                                                                                                                                                                                                                                                                                                                                                                                                                                                                                                                                                                                                        | west.                                                                                                                                                                                                                                                                                                                                                                                                                                                                                                                                                                                                                                                                                                                                                                                                                                                                                                                                                                                                                                                                                                                                                                                                                                                                                                                                                                                                                                                                                                                                                                                                                                                                                                                                                                                                                                                                                                                                                                                                                                                                                                                          |                                                                                                                                                                                                                         | 1,975 Pred.                                                                                                                                                                                                                                                                                                                                                                                                                                                                                                                                                                                                                                                                                                                                                                                                                                                                                                                                                                                                                                                                                                                                                                                                                                                                                                                                                                                                                                                                                                                                                                                                                                                                                                                                                                                                                                                                                                                                                                                                                                                                                                                    | 62 Othe                                                                                                                                                                                    | er %                                                                                                                                                                                |
| Neighborhood Description See attached                | l addenda.                                                                                                                                                                                                                                                                                                                                                                                                                                                                                                                                                                                                                                                                                                                                                                                                                                                                                                                                                                                                                                                                                                                                                                                                                                                                                                                                                                                                                                                                                                                                                                                                                                                                                                                                                                                                                                                                                                                                                                                                                                                                                                                     |                                                                                                                                                                                                                                                                                                                                                                                                                                                                                                                                                                                                                                                                                                                                                                                                                                                                                                                                                                                                                                                                                                                                                                                                                                                                                                                                                                                                                                                                                                                                                                                                                                                                                                                                                                                                                                                                                                                                                                                                                                                                                                                                |                                                                                                                                                                                                                                                                                                                                                                                                                                                                                                                                                                                                                                                                                                                                                                                                                                                                                                                                                                                                                                                                                                                                                                                                                                                                                                                                                                                                                                                                                                                                                                                                                                                                                                                                                                                                                                                                                                                                                                                                                                                                                                                                |                                                                                                                                                                                                                         |                                                                                                                                                                                                                                                                                                                                                                                                                                                                                                                                                                                                                                                                                                                                                                                                                                                                                                                                                                                                                                                                                                                                                                                                                                                                                                                                                                                                                                                                                                                                                                                                                                                                                                                                                                                                                                                                                                                                                                                                                                                                                                                                |                                                                                                                                                                                            |                                                                                                                                                                                     |
|                                                      |                                                                                                                                                                                                                                                                                                                                                                                                                                                                                                                                                                                                                                                                                                                                                                                                                                                                                                                                                                                                                                                                                                                                                                                                                                                                                                                                                                                                                                                                                                                                                                                                                                                                                                                                                                                                                                                                                                                                                                                                                                                                                                                                |                                                                                                                                                                                                                                                                                                                                                                                                                                                                                                                                                                                                                                                                                                                                                                                                                                                                                                                                                                                                                                                                                                                                                                                                                                                                                                                                                                                                                                                                                                                                                                                                                                                                                                                                                                                                                                                                                                                                                                                                                                                                                                                                |                                                                                                                                                                                                                                                                                                                                                                                                                                                                                                                                                                                                                                                                                                                                                                                                                                                                                                                                                                                                                                                                                                                                                                                                                                                                                                                                                                                                                                                                                                                                                                                                                                                                                                                                                                                                                                                                                                                                                                                                                                                                                                                                |                                                                                                                                                                                                                         |                                                                                                                                                                                                                                                                                                                                                                                                                                                                                                                                                                                                                                                                                                                                                                                                                                                                                                                                                                                                                                                                                                                                                                                                                                                                                                                                                                                                                                                                                                                                                                                                                                                                                                                                                                                                                                                                                                                                                                                                                                                                                                                                |                                                                                                                                                                                            |                                                                                                                                                                                     |
|                                                      |                                                                                                                                                                                                                                                                                                                                                                                                                                                                                                                                                                                                                                                                                                                                                                                                                                                                                                                                                                                                                                                                                                                                                                                                                                                                                                                                                                                                                                                                                                                                                                                                                                                                                                                                                                                                                                                                                                                                                                                                                                                                                                                                |                                                                                                                                                                                                                                                                                                                                                                                                                                                                                                                                                                                                                                                                                                                                                                                                                                                                                                                                                                                                                                                                                                                                                                                                                                                                                                                                                                                                                                                                                                                                                                                                                                                                                                                                                                                                                                                                                                                                                                                                                                                                                                                                |                                                                                                                                                                                                                                                                                                                                                                                                                                                                                                                                                                                                                                                                                                                                                                                                                                                                                                                                                                                                                                                                                                                                                                                                                                                                                                                                                                                                                                                                                                                                                                                                                                                                                                                                                                                                                                                                                                                                                                                                                                                                                                                                |                                                                                                                                                                                                                         |                                                                                                                                                                                                                                                                                                                                                                                                                                                                                                                                                                                                                                                                                                                                                                                                                                                                                                                                                                                                                                                                                                                                                                                                                                                                                                                                                                                                                                                                                                                                                                                                                                                                                                                                                                                                                                                                                                                                                                                                                                                                                                                                |                                                                                                                                                                                            |                                                                                                                                                                                     |
| Market Conditions (including support for the abov    | e conclusions                                                                                                                                                                                                                                                                                                                                                                                                                                                                                                                                                                                                                                                                                                                                                                                                                                                                                                                                                                                                                                                                                                                                                                                                                                                                                                                                                                                                                                                                                                                                                                                                                                                                                                                                                                                                                                                                                                                                                                                                                                                                                                                  | See attached a                                                                                                                                                                                                                                                                                                                                                                                                                                                                                                                                                                                                                                                                                                                                                                                                                                                                                                                                                                                                                                                                                                                                                                                                                                                                                                                                                                                                                                                                                                                                                                                                                                                                                                                                                                                                                                                                                                                                                                                                                                                                                                                 | ddenda.                                                                                                                                                                                                                                                                                                                                                                                                                                                                                                                                                                                                                                                                                                                                                                                                                                                                                                                                                                                                                                                                                                                                                                                                                                                                                                                                                                                                                                                                                                                                                                                                                                                                                                                                                                                                                                                                                                                                                                                                                                                                                                                        |                                                                                                                                                                                                                         |                                                                                                                                                                                                                                                                                                                                                                                                                                                                                                                                                                                                                                                                                                                                                                                                                                                                                                                                                                                                                                                                                                                                                                                                                                                                                                                                                                                                                                                                                                                                                                                                                                                                                                                                                                                                                                                                                                                                                                                                                                                                                                                                |                                                                                                                                                                                            |                                                                                                                                                                                     |
|                                                      |                                                                                                                                                                                                                                                                                                                                                                                                                                                                                                                                                                                                                                                                                                                                                                                                                                                                                                                                                                                                                                                                                                                                                                                                                                                                                                                                                                                                                                                                                                                                                                                                                                                                                                                                                                                                                                                                                                                                                                                                                                                                                                                                |                                                                                                                                                                                                                                                                                                                                                                                                                                                                                                                                                                                                                                                                                                                                                                                                                                                                                                                                                                                                                                                                                                                                                                                                                                                                                                                                                                                                                                                                                                                                                                                                                                                                                                                                                                                                                                                                                                                                                                                                                                                                                                                                |                                                                                                                                                                                                                                                                                                                                                                                                                                                                                                                                                                                                                                                                                                                                                                                                                                                                                                                                                                                                                                                                                                                                                                                                                                                                                                                                                                                                                                                                                                                                                                                                                                                                                                                                                                                                                                                                                                                                                                                                                                                                                                                                |                                                                                                                                                                                                                         |                                                                                                                                                                                                                                                                                                                                                                                                                                                                                                                                                                                                                                                                                                                                                                                                                                                                                                                                                                                                                                                                                                                                                                                                                                                                                                                                                                                                                                                                                                                                                                                                                                                                                                                                                                                                                                                                                                                                                                                                                                                                                                                                |                                                                                                                                                                                            |                                                                                                                                                                                     |
|                                                      |                                                                                                                                                                                                                                                                                                                                                                                                                                                                                                                                                                                                                                                                                                                                                                                                                                                                                                                                                                                                                                                                                                                                                                                                                                                                                                                                                                                                                                                                                                                                                                                                                                                                                                                                                                                                                                                                                                                                                                                                                                                                                                                                |                                                                                                                                                                                                                                                                                                                                                                                                                                                                                                                                                                                                                                                                                                                                                                                                                                                                                                                                                                                                                                                                                                                                                                                                                                                                                                                                                                                                                                                                                                                                                                                                                                                                                                                                                                                                                                                                                                                                                                                                                                                                                                                                |                                                                                                                                                                                                                                                                                                                                                                                                                                                                                                                                                                                                                                                                                                                                                                                                                                                                                                                                                                                                                                                                                                                                                                                                                                                                                                                                                                                                                                                                                                                                                                                                                                                                                                                                                                                                                                                                                                                                                                                                                                                                                                                                |                                                                                                                                                                                                                         |                                                                                                                                                                                                                                                                                                                                                                                                                                                                                                                                                                                                                                                                                                                                                                                                                                                                                                                                                                                                                                                                                                                                                                                                                                                                                                                                                                                                                                                                                                                                                                                                                                                                                                                                                                                                                                                                                                                                                                                                                                                                                                                                |                                                                                                                                                                                            |                                                                                                                                                                                     |
| Dimensions 65 x 102                                  |                                                                                                                                                                                                                                                                                                                                                                                                                                                                                                                                                                                                                                                                                                                                                                                                                                                                                                                                                                                                                                                                                                                                                                                                                                                                                                                                                                                                                                                                                                                                                                                                                                                                                                                                                                                                                                                                                                                                                                                                                                                                                                                                | Area 6630 sf                                                                                                                                                                                                                                                                                                                                                                                                                                                                                                                                                                                                                                                                                                                                                                                                                                                                                                                                                                                                                                                                                                                                                                                                                                                                                                                                                                                                                                                                                                                                                                                                                                                                                                                                                                                                                                                                                                                                                                                                                                                                                                                   | Shap                                                                                                                                                                                                                                                                                                                                                                                                                                                                                                                                                                                                                                                                                                                                                                                                                                                                                                                                                                                                                                                                                                                                                                                                                                                                                                                                                                                                                                                                                                                                                                                                                                                                                                                                                                                                                                                                                                                                                                                                                                                                                                                           | e Rectangula                                                                                                                                                                                                            | ar Vie                                                                                                                                                                                                                                                                                                                                                                                                                                                                                                                                                                                                                                                                                                                                                                                                                                                                                                                                                                                                                                                                                                                                                                                                                                                                                                                                                                                                                                                                                                                                                                                                                                                                                                                                                                                                                                                                                                                                                                                                                                                                                                                         | ew N;Res                                                                                                                                                                                   | :                                                                                                                                                                                   |
| Specific Zoning Classification R1-8                  |                                                                                                                                                                                                                                                                                                                                                                                                                                                                                                                                                                                                                                                                                                                                                                                                                                                                                                                                                                                                                                                                                                                                                                                                                                                                                                                                                                                                                                                                                                                                                                                                                                                                                                                                                                                                                                                                                                                                                                                                                                                                                                                                |                                                                                                                                                                                                                                                                                                                                                                                                                                                                                                                                                                                                                                                                                                                                                                                                                                                                                                                                                                                                                                                                                                                                                                                                                                                                                                                                                                                                                                                                                                                                                                                                                                                                                                                                                                                                                                                                                                                                                                                                                                                                                                                                | Single Family Res                                                                                                                                                                                                                                                                                                                                                                                                                                                                                                                                                                                                                                                                                                                                                                                                                                                                                                                                                                                                                                                                                                                                                                                                                                                                                                                                                                                                                                                                                                                                                                                                                                                                                                                                                                                                                                                                                                                                                                                                                                                                                                              |                                                                                                                                                                                                                         |                                                                                                                                                                                                                                                                                                                                                                                                                                                                                                                                                                                                                                                                                                                                                                                                                                                                                                                                                                                                                                                                                                                                                                                                                                                                                                                                                                                                                                                                                                                                                                                                                                                                                                                                                                                                                                                                                                                                                                                                                                                                                                                                | ,                                                                                                                                                                                          | ,                                                                                                                                                                                   |
| Zoning Compliance X Legal Legal Nonc                 | conforming (G                                                                                                                                                                                                                                                                                                                                                                                                                                                                                                                                                                                                                                                                                                                                                                                                                                                                                                                                                                                                                                                                                                                                                                                                                                                                                                                                                                                                                                                                                                                                                                                                                                                                                                                                                                                                                                                                                                                                                                                                                                                                                                                  |                                                                                                                                                                                                                                                                                                                                                                                                                                                                                                                                                                                                                                                                                                                                                                                                                                                                                                                                                                                                                                                                                                                                                                                                                                                                                                                                                                                                                                                                                                                                                                                                                                                                                                                                                                                                                                                                                                                                                                                                                                                                                                                                |                                                                                                                                                                                                                                                                                                                                                                                                                                                                                                                                                                                                                                                                                                                                                                                                                                                                                                                                                                                                                                                                                                                                                                                                                                                                                                                                                                                                                                                                                                                                                                                                                                                                                                                                                                                                                                                                                                                                                                                                                                                                                                                                |                                                                                                                                                                                                                         |                                                                                                                                                                                                                                                                                                                                                                                                                                                                                                                                                                                                                                                                                                                                                                                                                                                                                                                                                                                                                                                                                                                                                                                                                                                                                                                                                                                                                                                                                                                                                                                                                                                                                                                                                                                                                                                                                                                                                                                                                                                                                                                                |                                                                                                                                                                                            |                                                                                                                                                                                     |
| Is the highest and best use of subject property as   |                                                                                                                                                                                                                                                                                                                                                                                                                                                                                                                                                                                                                                                                                                                                                                                                                                                                                                                                                                                                                                                                                                                                                                                                                                                                                                                                                                                                                                                                                                                                                                                                                                                                                                                                                                                                                                                                                                                                                                                                                                                                                                                                |                                                                                                                                                                                                                                                                                                                                                                                                                                                                                                                                                                                                                                                                                                                                                                                                                                                                                                                                                                                                                                                                                                                                                                                                                                                                                                                                                                                                                                                                                                                                                                                                                                                                                                                                                                                                                                                                                                                                                                                                                                                                                                                                |                                                                                                                                                                                                                                                                                                                                                                                                                                                                                                                                                                                                                                                                                                                                                                                                                                                                                                                                                                                                                                                                                                                                                                                                                                                                                                                                                                                                                                                                                                                                                                                                                                                                                                                                                                                                                                                                                                                                                                                                                                                                                                                                |                                                                                                                                                                                                                         | Yes No If N                                                                                                                                                                                                                                                                                                                                                                                                                                                                                                                                                                                                                                                                                                                                                                                                                                                                                                                                                                                                                                                                                                                                                                                                                                                                                                                                                                                                                                                                                                                                                                                                                                                                                                                                                                                                                                                                                                                                                                                                                                                                                                                    | No, describe                                                                                                                                                                               | See attached                                                                                                                                                                        |
|                                                      |                                                                                                                                                                                                                                                                                                                                                                                                                                                                                                                                                                                                                                                                                                                                                                                                                                                                                                                                                                                                                                                                                                                                                                                                                                                                                                                                                                                                                                                                                                                                                                                                                                                                                                                                                                                                                                                                                                                                                                                                                                                                                                                                |                                                                                                                                                                                                                                                                                                                                                                                                                                                                                                                                                                                                                                                                                                                                                                                                                                                                                                                                                                                                                                                                                                                                                                                                                                                                                                                                                                                                                                                                                                                                                                                                                                                                                                                                                                                                                                                                                                                                                                                                                                                                                                                                |                                                                                                                                                                                                                                                                                                                                                                                                                                                                                                                                                                                                                                                                                                                                                                                                                                                                                                                                                                                                                                                                                                                                                                                                                                                                                                                                                                                                                                                                                                                                                                                                                                                                                                                                                                                                                                                                                                                                                                                                                                                                                                                                |                                                                                                                                                                                                                         |                                                                                                                                                                                                                                                                                                                                                                                                                                                                                                                                                                                                                                                                                                                                                                                                                                                                                                                                                                                                                                                                                                                                                                                                                                                                                                                                                                                                                                                                                                                                                                                                                                                                                                                                                                                                                                                                                                                                                                                                                                                                                                                                |                                                                                                                                                                                            |                                                                                                                                                                                     |
| addenda.                                             |                                                                                                                                                                                                                                                                                                                                                                                                                                                                                                                                                                                                                                                                                                                                                                                                                                                                                                                                                                                                                                                                                                                                                                                                                                                                                                                                                                                                                                                                                                                                                                                                                                                                                                                                                                                                                                                                                                                                                                                                                                                                                                                                |                                                                                                                                                                                                                                                                                                                                                                                                                                                                                                                                                                                                                                                                                                                                                                                                                                                                                                                                                                                                                                                                                                                                                                                                                                                                                                                                                                                                                                                                                                                                                                                                                                                                                                                                                                                                                                                                                                                                                                                                                                                                                                                                |                                                                                                                                                                                                                                                                                                                                                                                                                                                                                                                                                                                                                                                                                                                                                                                                                                                                                                                                                                                                                                                                                                                                                                                                                                                                                                                                                                                                                                                                                                                                                                                                                                                                                                                                                                                                                                                                                                                                                                                                                                                                                                                                |                                                                                                                                                                                                                         |                                                                                                                                                                                                                                                                                                                                                                                                                                                                                                                                                                                                                                                                                                                                                                                                                                                                                                                                                                                                                                                                                                                                                                                                                                                                                                                                                                                                                                                                                                                                                                                                                                                                                                                                                                                                                                                                                                                                                                                                                                                                                                                                |                                                                                                                                                                                            |                                                                                                                                                                                     |
| addenda.  Utilities Public Other (describe)          |                                                                                                                                                                                                                                                                                                                                                                                                                                                                                                                                                                                                                                                                                                                                                                                                                                                                                                                                                                                                                                                                                                                                                                                                                                                                                                                                                                                                                                                                                                                                                                                                                                                                                                                                                                                                                                                                                                                                                                                                                                                                                                                                | Public Other                                                                                                                                                                                                                                                                                                                                                                                                                                                                                                                                                                                                                                                                                                                                                                                                                                                                                                                                                                                                                                                                                                                                                                                                                                                                                                                                                                                                                                                                                                                                                                                                                                                                                                                                                                                                                                                                                                                                                                                                                                                                                                                   | r (describe)                                                                                                                                                                                                                                                                                                                                                                                                                                                                                                                                                                                                                                                                                                                                                                                                                                                                                                                                                                                                                                                                                                                                                                                                                                                                                                                                                                                                                                                                                                                                                                                                                                                                                                                                                                                                                                                                                                                                                                                                                                                                                                                   | Off-site Impro                                                                                                                                                                                                          |                                                                                                                                                                                                                                                                                                                                                                                                                                                                                                                                                                                                                                                                                                                                                                                                                                                                                                                                                                                                                                                                                                                                                                                                                                                                                                                                                                                                                                                                                                                                                                                                                                                                                                                                                                                                                                                                                                                                                                                                                                                                                                                                |                                                                                                                                                                                            | Public Private                                                                                                                                                                      |
| Utilities Public Other (describe)                    | V                                                                                                                                                                                                                                                                                                                                                                                                                                                                                                                                                                                                                                                                                                                                                                                                                                                                                                                                                                                                                                                                                                                                                                                                                                                                                                                                                                                                                                                                                                                                                                                                                                                                                                                                                                                                                                                                                                                                                                                                                                                                                                                              |                                                                                                                                                                                                                                                                                                                                                                                                                                                                                                                                                                                                                                                                                                                                                                                                                                                                                                                                                                                                                                                                                                                                                                                                                                                                                                                                                                                                                                                                                                                                                                                                                                                                                                                                                                                                                                                                                                                                                                                                                                                                                                                                | r (describe)                                                                                                                                                                                                                                                                                                                                                                                                                                                                                                                                                                                                                                                                                                                                                                                                                                                                                                                                                                                                                                                                                                                                                                                                                                                                                                                                                                                                                                                                                                                                                                                                                                                                                                                                                                                                                                                                                                                                                                                                                                                                                                                   |                                                                                                                                                                                                                         | ovements - Type                                                                                                                                                                                                                                                                                                                                                                                                                                                                                                                                                                                                                                                                                                                                                                                                                                                                                                                                                                                                                                                                                                                                                                                                                                                                                                                                                                                                                                                                                                                                                                                                                                                                                                                                                                                                                                                                                                                                                                                                                                                                                                                |                                                                                                                                                                                            |                                                                                                                                                                                     |
| Utilities Public Other (describe)                    |                                                                                                                                                                                                                                                                                                                                                                                                                                                                                                                                                                                                                                                                                                                                                                                                                                                                                                                                                                                                                                                                                                                                                                                                                                                                                                                                                                                                                                                                                                                                                                                                                                                                                                                                                                                                                                                                                                                                                                                                                                                                                                                                | Vater 🔀 🗌                                                                                                                                                                                                                                                                                                                                                                                                                                                                                                                                                                                                                                                                                                                                                                                                                                                                                                                                                                                                                                                                                                                                                                                                                                                                                                                                                                                                                                                                                                                                                                                                                                                                                                                                                                                                                                                                                                                                                                                                                                                                                                                      | r (describe)                                                                                                                                                                                                                                                                                                                                                                                                                                                                                                                                                                                                                                                                                                                                                                                                                                                                                                                                                                                                                                                                                                                                                                                                                                                                                                                                                                                                                                                                                                                                                                                                                                                                                                                                                                                                                                                                                                                                                                                                                                                                                                                   | Street Aspl                                                                                                                                                                                                             | ovements - Type<br>halt                                                                                                                                                                                                                                                                                                                                                                                                                                                                                                                                                                                                                                                                                                                                                                                                                                                                                                                                                                                                                                                                                                                                                                                                                                                                                                                                                                                                                                                                                                                                                                                                                                                                                                                                                                                                                                                                                                                                                                                                                                                                                                        |                                                                                                                                                                                            | Public Private                                                                                                                                                                      |
| Utilities Public Other (describe)  Electricity       | 9                                                                                                                                                                                                                                                                                                                                                                                                                                                                                                                                                                                                                                                                                                                                                                                                                                                                                                                                                                                                                                                                                                                                                                                                                                                                                                                                                                                                                                                                                                                                                                                                                                                                                                                                                                                                                                                                                                                                                                                                                                                                                                                              | Vater 🔀 🗌 Sanitary Sewer 🔀                                                                                                                                                                                                                                                                                                                                                                                                                                                                                                                                                                                                                                                                                                                                                                                                                                                                                                                                                                                                                                                                                                                                                                                                                                                                                                                                                                                                                                                                                                                                                                                                                                                                                                                                                                                                                                                                                                                                                                                                                                                                                                     |                                                                                                                                                                                                                                                                                                                                                                                                                                                                                                                                                                                                                                                                                                                                                                                                                                                                                                                                                                                                                                                                                                                                                                                                                                                                                                                                                                                                                                                                                                                                                                                                                                                                                                                                                                                                                                                                                                                                                                                                                                                                                                                                | Street Aspl<br>Alley Non                                                                                                                                                                                                | ovements - Type<br>halt<br>e                                                                                                                                                                                                                                                                                                                                                                                                                                                                                                                                                                                                                                                                                                                                                                                                                                                                                                                                                                                                                                                                                                                                                                                                                                                                                                                                                                                                                                                                                                                                                                                                                                                                                                                                                                                                                                                                                                                                                                                                                                                                                                   |                                                                                                                                                                                            | X                                                                                                                                                                                   |
| Utilities Public Other (describe)  Electricity       | No FE                                                                                                                                                                                                                                                                                                                                                                                                                                                                                                                                                                                                                                                                                                                                                                                                                                                                                                                                                                                                                                                                                                                                                                                                                                                                                                                                                                                                                                                                                                                                                                                                                                                                                                                                                                                                                                                                                                                                                                                                                                                                                                                          | Vater Sanitary Sewer MA Flood Zone D                                                                                                                                                                                                                                                                                                                                                                                                                                                                                                                                                                                                                                                                                                                                                                                                                                                                                                                                                                                                                                                                                                                                                                                                                                                                                                                                                                                                                                                                                                                                                                                                                                                                                                                                                                                                                                                                                                                                                                                                                                                                                           |                                                                                                                                                                                                                                                                                                                                                                                                                                                                                                                                                                                                                                                                                                                                                                                                                                                                                                                                                                                                                                                                                                                                                                                                                                                                                                                                                                                                                                                                                                                                                                                                                                                                                                                                                                                                                                                                                                                                                                                                                                                                                                                                | Street Aspl                                                                                                                                                                                                             | ovements - Type<br>halt<br>e                                                                                                                                                                                                                                                                                                                                                                                                                                                                                                                                                                                                                                                                                                                                                                                                                                                                                                                                                                                                                                                                                                                                                                                                                                                                                                                                                                                                                                                                                                                                                                                                                                                                                                                                                                                                                                                                                                                                                                                                                                                                                                   | IA Map Date                                                                                                                                                                                |                                                                                                                                                                                     |
| Utilities Public Other (describe)  Electricity       | No FE for the market                                                                                                                                                                                                                                                                                                                                                                                                                                                                                                                                                                                                                                                                                                                                                                                                                                                                                                                                                                                                                                                                                                                                                                                                                                                                                                                                                                                                                                                                                                                                                                                                                                                                                                                                                                                                                                                                                                                                                                                                                                                                                                           | Vater Anitary Sewer Anitary Sewer Anitary Sewer Anitary Sewer D area? Yes                                                                                                                                                                                                                                                                                                                                                                                                                                                                                                                                                                                                                                                                                                                                                                                                                                                                                                                                                                                                                                                                                                                                                                                                                                                                                                                                                                                                                                                                                                                                                                                                                                                                                                                                                                                                                                                                                                                                                                                                                                                      | FEMA Map # 060  No If No, describe                                                                                                                                                                                                                                                                                                                                                                                                                                                                                                                                                                                                                                                                                                                                                                                                                                                                                                                                                                                                                                                                                                                                                                                                                                                                                                                                                                                                                                                                                                                                                                                                                                                                                                                                                                                                                                                                                                                                                                                                                                                                                             | Street Aspl<br>Alley Non-<br>85C0244H                                                                                                                                                                                   | ovements - Type<br>halt<br>e<br>FEM                                                                                                                                                                                                                                                                                                                                                                                                                                                                                                                                                                                                                                                                                                                                                                                                                                                                                                                                                                                                                                                                                                                                                                                                                                                                                                                                                                                                                                                                                                                                                                                                                                                                                                                                                                                                                                                                                                                                                                                                                                                                                            | IA Map Date                                                                                                                                                                                | 05/18/2009                                                                                                                                                                          |
| Utilities Public Other (describe)  Electricity       | No FE for the market                                                                                                                                                                                                                                                                                                                                                                                                                                                                                                                                                                                                                                                                                                                                                                                                                                                                                                                                                                                                                                                                                                                                                                                                                                                                                                                                                                                                                                                                                                                                                                                                                                                                                                                                                                                                                                                                                                                                                                                                                                                                                                           | Vater Anitary Sewer Anitary Sewer Anitary Sewer Anitary Sewer D area? Yes                                                                                                                                                                                                                                                                                                                                                                                                                                                                                                                                                                                                                                                                                                                                                                                                                                                                                                                                                                                                                                                                                                                                                                                                                                                                                                                                                                                                                                                                                                                                                                                                                                                                                                                                                                                                                                                                                                                                                                                                                                                      | FEMA Map # 060  No If No, describe                                                                                                                                                                                                                                                                                                                                                                                                                                                                                                                                                                                                                                                                                                                                                                                                                                                                                                                                                                                                                                                                                                                                                                                                                                                                                                                                                                                                                                                                                                                                                                                                                                                                                                                                                                                                                                                                                                                                                                                                                                                                                             | Street Aspl<br>Alley Non-<br>85C0244H                                                                                                                                                                                   | ovements - Type<br>halt<br>e<br>FEM                                                                                                                                                                                                                                                                                                                                                                                                                                                                                                                                                                                                                                                                                                                                                                                                                                                                                                                                                                                                                                                                                                                                                                                                                                                                                                                                                                                                                                                                                                                                                                                                                                                                                                                                                                                                                                                                                                                                                                                                                                                                                            | IA Map Date                                                                                                                                                                                | <b>X</b>                                                                                                                                                                            |
| Utilities Public Other (describe)  Electricity       | No FE for the market                                                                                                                                                                                                                                                                                                                                                                                                                                                                                                                                                                                                                                                                                                                                                                                                                                                                                                                                                                                                                                                                                                                                                                                                                                                                                                                                                                                                                                                                                                                                                                                                                                                                                                                                                                                                                                                                                                                                                                                                                                                                                                           | Vater Anitary Sewer Anitary Sewer Anitary Sewer Anitary Sewer D area? Yes                                                                                                                                                                                                                                                                                                                                                                                                                                                                                                                                                                                                                                                                                                                                                                                                                                                                                                                                                                                                                                                                                                                                                                                                                                                                                                                                                                                                                                                                                                                                                                                                                                                                                                                                                                                                                                                                                                                                                                                                                                                      | FEMA Map # 060  No If No, describe                                                                                                                                                                                                                                                                                                                                                                                                                                                                                                                                                                                                                                                                                                                                                                                                                                                                                                                                                                                                                                                                                                                                                                                                                                                                                                                                                                                                                                                                                                                                                                                                                                                                                                                                                                                                                                                                                                                                                                                                                                                                                             | Street Aspl<br>Alley Non-<br>85C0244H                                                                                                                                                                                   | ovements - Type<br>halt<br>e<br>FEM                                                                                                                                                                                                                                                                                                                                                                                                                                                                                                                                                                                                                                                                                                                                                                                                                                                                                                                                                                                                                                                                                                                                                                                                                                                                                                                                                                                                                                                                                                                                                                                                                                                                                                                                                                                                                                                                                                                                                                                                                                                                                            | IA Map Date                                                                                                                                                                                | 05/18/2009                                                                                                                                                                          |
| Utilities Public Other (describe)  Electricity       | No FE for the market                                                                                                                                                                                                                                                                                                                                                                                                                                                                                                                                                                                                                                                                                                                                                                                                                                                                                                                                                                                                                                                                                                                                                                                                                                                                                                                                                                                                                                                                                                                                                                                                                                                                                                                                                                                                                                                                                                                                                                                                                                                                                                           | Vater Anitary Sewer Anitary Sewer Anitary Sewer Anitary Sewer D area? Yes                                                                                                                                                                                                                                                                                                                                                                                                                                                                                                                                                                                                                                                                                                                                                                                                                                                                                                                                                                                                                                                                                                                                                                                                                                                                                                                                                                                                                                                                                                                                                                                                                                                                                                                                                                                                                                                                                                                                                                                                                                                      | FEMA Map # 060  No If No, describe                                                                                                                                                                                                                                                                                                                                                                                                                                                                                                                                                                                                                                                                                                                                                                                                                                                                                                                                                                                                                                                                                                                                                                                                                                                                                                                                                                                                                                                                                                                                                                                                                                                                                                                                                                                                                                                                                                                                                                                                                                                                                             | Street Aspl<br>Alley Non-<br>85C0244H                                                                                                                                                                                   | ovements - Type<br>halt<br>e<br>FEM                                                                                                                                                                                                                                                                                                                                                                                                                                                                                                                                                                                                                                                                                                                                                                                                                                                                                                                                                                                                                                                                                                                                                                                                                                                                                                                                                                                                                                                                                                                                                                                                                                                                                                                                                                                                                                                                                                                                                                                                                                                                                            | IA Map Date                                                                                                                                                                                | 05/18/2009                                                                                                                                                                          |
| Utilities Public Other (describe)  Electricity       | No FE for the market factors (easem                                                                                                                                                                                                                                                                                                                                                                                                                                                                                                                                                                                                                                                                                                                                                                                                                                                                                                                                                                                                                                                                                                                                                                                                                                                                                                                                                                                                                                                                                                                                                                                                                                                                                                                                                                                                                                                                                                                                                                                                                                                                                            | Water X Sanitary Sewer X MA Flood Zone D area? Yes nents, encroachments, environn                                                                                                                                                                                                                                                                                                                                                                                                                                                                                                                                                                                                                                                                                                                                                                                                                                                                                                                                                                                                                                                                                                                                                                                                                                                                                                                                                                                                                                                                                                                                                                                                                                                                                                                                                                                                                                                                                                                                                                                                                                              | FEMA Map # 060  No If No, describe nental conditions, land uses                                                                                                                                                                                                                                                                                                                                                                                                                                                                                                                                                                                                                                                                                                                                                                                                                                                                                                                                                                                                                                                                                                                                                                                                                                                                                                                                                                                                                                                                                                                                                                                                                                                                                                                                                                                                                                                                                                                                                                                                                                                                | Street Aspl<br>Alley Non<br>185C0244H<br>s, etc.)?                                                                                                                                                                      | povements - Type halt e FEM                                                                                                                                                                                                                                                                                                                                                                                                                                                                                                                                                                                                                                                                                                                                                                                                                                                                                                                                                                                                                                                                                                                                                                                                                                                                                                                                                                                                                                                                                                                                                                                                                                                                                                                                                                                                                                                                                                                                                                                                                                                                                                    | IA Map Date  No If Yes                                                                                                                                                                     | 05/18/2009<br>s, describe                                                                                                                                                           |
| Utilities Public Other (describe)  Electricity       | No FE for the market factors (easem                                                                                                                                                                                                                                                                                                                                                                                                                                                                                                                                                                                                                                                                                                                                                                                                                                                                                                                                                                                                                                                                                                                                                                                                                                                                                                                                                                                                                                                                                                                                                                                                                                                                                                                                                                                                                                                                                                                                                                                                                                                                                            | Vater Anitary Sewer Anitary Sewer Anitary Sewer Anitary Sewer D area? Yes                                                                                                                                                                                                                                                                                                                                                                                                                                                                                                                                                                                                                                                                                                                                                                                                                                                                                                                                                                                                                                                                                                                                                                                                                                                                                                                                                                                                                                                                                                                                                                                                                                                                                                                                                                                                                                                                                                                                                                                                                                                      | FEMA Map # 060  No If No, describe nental conditions, land uses                                                                                                                                                                                                                                                                                                                                                                                                                                                                                                                                                                                                                                                                                                                                                                                                                                                                                                                                                                                                                                                                                                                                                                                                                                                                                                                                                                                                                                                                                                                                                                                                                                                                                                                                                                                                                                                                                                                                                                                                                                                                | Street Aspl<br>Alley Non<br>85C0244H<br>s, etc.)?                                                                                                                                                                       | povements - Type halt e FEM Yes Prior Inspection                                                                                                                                                                                                                                                                                                                                                                                                                                                                                                                                                                                                                                                                                                                                                                                                                                                                                                                                                                                                                                                                                                                                                                                                                                                                                                                                                                                                                                                                                                                                                                                                                                                                                                                                                                                                                                                                                                                                                                                                                                                                               | IA Map Date  No If Yes                                                                                                                                                                     | 05/18/2009                                                                                                                                                                          |
| Utilities Public Other (describe)  Electricity       | No FE for the market actors (easem                                                                                                                                                                                                                                                                                                                                                                                                                                                                                                                                                                                                                                                                                                                                                                                                                                                                                                                                                                                                                                                                                                                                                                                                                                                                                                                                                                                                                                                                                                                                                                                                                                                                                                                                                                                                                                                                                                                                                                                                                                                                                             | Water X Sanitary Sewer X MA Flood Zone D area? Yes nents, encroachments, environn                                                                                                                                                                                                                                                                                                                                                                                                                                                                                                                                                                                                                                                                                                                                                                                                                                                                                                                                                                                                                                                                                                                                                                                                                                                                                                                                                                                                                                                                                                                                                                                                                                                                                                                                                                                                                                                                                                                                                                                                                                              | FEMA Map # 060  No If No, describe nental conditions, land uses                                                                                                                                                                                                                                                                                                                                                                                                                                                                                                                                                                                                                                                                                                                                                                                                                                                                                                                                                                                                                                                                                                                                                                                                                                                                                                                                                                                                                                                                                                                                                                                                                                                                                                                                                                                                                                                                                                                                                                                                                                                                | Street Aspl Alley Non- 185C0244H  s, etc.)?  Fax Records  S Living Area F                                                                                                                                               | povements - Type halt e FEM                                                                                                                                                                                                                                                                                                                                                                                                                                                                                                                                                                                                                                                                                                                                                                                                                                                                                                                                                                                                                                                                                                                                                                                                                                                                                                                                                                                                                                                                                                                                                                                                                                                                                                                                                                                                                                                                                                                                                                                                                                                                                                    | IA Map Date  No If Yes  Proper                                                                                                                                                             | 05/18/2009<br>s, describe                                                                                                                                                           |
| Utilities Public Other (describe)  Electricity       | No FE for the market actors (easen                                                                                                                                                                                                                                                                                                                                                                                                                                                                                                                                                                                                                                                                                                                                                                                                                                                                                                                                                                                                                                                                                                                                                                                                                                                                                                                                                                                                                                                                                                                                                                                                                                                                                                                                                                                                                                                                                                                                                                                                                                                                                             | Vater Anitary Sewer Anitary Se | FEMA Map # 060  No If No, describe nental conditions, land uses  S Assessment and T Data Source for Gross  Heating/Cooling                                                                                                                                                                                                                                                                                                                                                                                                                                                                                                                                                                                                                                                                                                                                                                                                                                                                                                                                                                                                                                                                                                                                                                                                                                                                                                                                                                                                                                                                                                                                                                                                                                                                                                                                                                                                                                                                                                                                                                                                     | Street Aspl Alley Non- 185C0244H  s, etc.)?  Fax Records  S Living Area F                                                                                                                                               | povements - Type halt e FEM Yes Prior Inspection Realist menities                                                                                                                                                                                                                                                                                                                                                                                                                                                                                                                                                                                                                                                                                                                                                                                                                                                                                                                                                                                                                                                                                                                                                                                                                                                                                                                                                                                                                                                                                                                                                                                                                                                                                                                                                                                                                                                                                                                                                                                                                                                              | IA Map Date  No If Yes  Proper                                                                                                                                                             | 05/18/2009 s, describe                                                                                                                                                              |
| Utilities Public Other (describe)  Electricity       | No FE for the market actors (easem                                                                                                                                                                                                                                                                                                                                                                                                                                                                                                                                                                                                                                                                                                                                                                                                                                                                                                                                                                                                                                                                                                                                                                                                                                                                                                                                                                                                                                                                                                                                                                                                                                                                                                                                                                                                                                                                                                                                                                                                                                                                                             | Vater Anitary Sewer Anitary Se | FEMA Map # 060  No If No, describe nental conditions, land uses  S Assessment and T Data Source for Gross  Heating/Cooling                                                                                                                                                                                                                                                                                                                                                                                                                                                                                                                                                                                                                                                                                                                                                                                                                                                                                                                                                                                                                                                                                                                                                                                                                                                                                                                                                                                                                                                                                                                                                                                                                                                                                                                                                                                                                                                                                                                                                                                                     | Street Aspl Alley Non- 185C0244H  S, etc.)?  Fax Records E Living Area F All Firepla                                                                                                                                    | povements - Type halt e FEM Yes Prior Inspection Realist menities acc(s) # 1                                                                                                                                                                                                                                                                                                                                                                                                                                                                                                                                                                                                                                                                                                                                                                                                                                                                                                                                                                                                                                                                                                                                                                                                                                                                                                                                                                                                                                                                                                                                                                                                                                                                                                                                                                                                                                                                                                                                                                                                                                                   | IA Map Date  No If Yes  Proper  Ca None                                                                                                                                                    | 05/18/2009 s, describe ty Owner                                                                                                                                                     |
| Utilities Public Other (describe)  Electricity       | No FE for the market factors (easern                                                                                                                                                                                                                                                                                                                                                                                                                                                                                                                                                                                                                                                                                                                                                                                                                                                                                                                                                                                                                                                                                                                                                                                                                                                                                                                                                                                                                                                                                                                                                                                                                                                                                                                                                                                                                                                                                                                                                                                                                                                                                           | Vater Anitary Sewer Anitary Se | FEMA Map # 060  No If No, describe nental conditions, land uses  S Assessment and T Data Source for Gross  Heating/Cooling  FWA HWBB  Radiant                                                                                                                                                                                                                                                                                                                                                                                                                                                                                                                                                                                                                                                                                                                                                                                                                                                                                                                                                                                                                                                                                                                                                                                                                                                                                                                                                                                                                                                                                                                                                                                                                                                                                                                                                                                                                                                                                                                                                                                  | Street Aspl Alley Non- 185C0244H  S, etc.)?  Fax Records S Living Area A Firepla Wood                                                                                                                                   | prior Inspection Realist menities ace(s) # 1 stove(s) # 0                                                                                                                                                                                                                                                                                                                                                                                                                                                                                                                                                                                                                                                                                                                                                                                                                                                                                                                                                                                                                                                                                                                                                                                                                                                                                                                                                                                                                                                                                                                                                                                                                                                                                                                                                                                                                                                                                                                                                                                                                                                                      | IA Map Date  No If Yes  Proper  Ca None  Driveway                                                                                                                                          | O5/18/2009  s, describe  ty Owner  ar Storage  # of Cars 2                                                                                                                          |
| Utilities Public Other (describe)  Electricity       | No FE for the market factors (easenroperty  Go Concrete Full Base                                                                                                                                                                                                                                                                                                                                                                                                                                                                                                                                                                                                                                                                                                                                                                                                                                                                                                                                                                                                                                                                                                                                                                                                                                                                                                                                                                                                                                                                                                                                                                                                                                                                                                                                                                                                                                                                                                                                                                                                                                                              | Water Sanitary Sewer Sew | FEMA Map # 060  No If No, describe nental conditions, land uses  S Assessment and T Data Source for Gross Heating/Cooling FWA HWBB Radiant Other                                                                                                                                                                                                                                                                                                                                                                                                                                                                                                                                                                                                                                                                                                                                                                                                                                                                                                                                                                                                                                                                                                                                                                                                                                                                                                                                                                                                                                                                                                                                                                                                                                                                                                                                                                                                                                                                                                                                                                               | Street   Aspl                                                                                                                                                                                                           | prior Inspection Realist menities ace(s) # 1 stove(s) # 0 Deck Wood  priorements - Type FEM                                                                                                                                                                                                                                                                                                                                                                                                                                                                                                                                                                                                                                                                                                                                                                                                                                                                                                                                                                                                                                                                                                                                                                                                                                                                                                                                                                                                                                                                                                                                                                                                                                                                                                                                                                                                                                                                                                                                                                                                | No If Yes Proper  Rain None Driveway Surface                                                                                                                                               | O5/18/2009  o5/18/2009  s, describe  ty Owner  ar Storage  # of Cars 2  ce Concrete                                                                                                 |
| Utilities Public Other (describe)  Electricity       | operty  Go Concrete Full Base Partial B. Exterior Walls                                                                                                                                                                                                                                                                                                                                                                                                                                                                                                                                                                                                                                                                                                                                                                                                                                                                                                                                                                                                                                                                                                                                                                                                                                                                                                                                                                                                                                                                                                                                                                                                                                                                                                                                                                                                                                                                                                                                                                                                                                                                        | Water Sanitary Sewer  | FEMA Map # 060  No If No, describe nental conditions, land uses  S Assessment and T Data Source for Gross Heating/Cooling Heating/Cooling Radiant Other Fuel Gas                                                                                                                                                                                                                                                                                                                                                                                                                                                                                                                                                                                                                                                                                                                                                                                                                                                                                                                                                                                                                                                                                                                                                                                                                                                                                                                                                                                                                                                                                                                                                                                                                                                                                                                                                                                                                                                                                                                                                               | Street   Aspl   Alley   Non                                                                                                                                                                                             | Prior Inspection Realist menities ace(s) # 1 Stove(s) # 0 Concrete                                                                                                                                                                                                                                                                                                                                                                                                                                                                                                                                                                                                                                                                                                                                                                                                                                                                                                                                                                                                                                                                                                                                                                                                                                                                                                                                                                                                                                                                                                                                                                                                                                                                                                                                                                                                                                                                                                                                                                                                                                                             | No If Yes Proper Ca None None Garage                                                                                                                                                       | o5/18/2009  o5/18/2009  s, describe  ty Owner  ar Storage  # of Cars 2  ce Concrete # of Cars 2                                                                                     |
| Utilities Public Other (describe)  Electricity       | operty  Go Concrete Full Base Partial B. Exterior Walls                                                                                                                                                                                                                                                                                                                                                                                                                                                                                                                                                                                                                                                                                                                                                                                                                                                                                                                                                                                                                                                                                                                                                                                                                                                                                                                                                                                                                                                                                                                                                                                                                                                                                                                                                                                                                                                                                                                                                                                                                                                                        | Water Sanitary Sewer Sewer Sanitary Sewer Sewer Sanitary Sewer  | FEMA Map # 060  No If No, describe nental conditions, land uses  S Assessment and T Data Source for Gross  Heating/Cooling  FWA HWBB  Radiant  Other  Fuel Gas  Central Air Conditionin                                                                                                                                                                                                                                                                                                                                                                                                                                                                                                                                                                                                                                                                                                                                                                                                                                                                                                                                                                                                                                                                                                                                                                                                                                                                                                                                                                                                                                                                                                                                                                                                                                                                                                                                                                                                                                                                                                                                        | Street   Aspl   Alley   Non                                                                                                                                                                                             | Prior Inspection Realist menities ace(s) # 1 stove(s) # 0 Concrete None                                                                                                                                                                                                                                                                                                                                                                                                                                                                                                                                                                                                                                                                                                                                                                                                                                                                                                                                                                                                                                                                                                                                                                                                                                                                                                                                                                                                                                                                                                                                                                                                                                                                                                                                                                                                                                                                                                                                                                                                                                                        | No If Yes Proper  None None Ca Driveway Sireway Surfar Garage Carport                                                                                                                      | o5/18/2009  s, describe  ty Owner  # of Cars 2  Ce Concrete # of Cars 2 # of Cars 2 # of Cars 0                                                                                     |
| Utilities Public Other (describe)  Electricity       | Full Base Partial Bi Exterior Walls Roof Surface Gutters & Do                                                                                                                                                                                                                                                                                                                                                                                                                                                                                                                                                                                                                                                                                                                                                                                                                                                                                                                                                                                                                                                                                                                                                                                                                                                                                                                                                                                                                                                                                                                                                                                                                                                                                                                                                                                                                                                                                                                                                                                                                                                                  | Water Sanitary Sewer Sew | FEMA Map # 060  No If No, describe nental conditions, land uses  S Assessment and T Data Source for Gross  Heating/Cooling  FWA HWBB  Radiant  Other  Fuel Gas  Central Air Conditionir                                                                                                                                                                                                                                                                                                                                                                                                                                                                                                                                                                                                                                                                                                                                                                                                                                                                                                                                                                                                                                                                                                                                                                                                                                                                                                                                                                                                                                                                                                                                                                                                                                                                                                                                                                                                                                                                                                                                        | Street   Aspl                                                                                                                                                                                                           | Prior Inspection Realist menities ace(s) # 1 stove(s) # 0 Concrete None Wood                                                                                                                                                                                                                                                                                                                                                                                                                                                                                                                                                                                                                                                                                                                                                                                                                                                                                                                                                                                                                                                                                                                                                                                                                                                                                                                                                                                                                                                                                                                                                                                                                                                                                                                                                                                                                                                                                                                                                                                                                                                   | No If Yes Proper Ca None Driveway iveway Surfar Garage Carport Attached                                                                                                                    | o5/18/2009  o5/18/2009  s, describe  ty Owner  ar Storage  # of Cars 2  ce Concrete # of Cars 2                                                                                     |
| Utilities Public Other (describe)  Electricity       | Full Base Partial Base Exterior Walls Roof Surface Gutters & Do Window Type                                                                                                                                                                                                                                                                                                                                                                                                                                                                                                                                                                                                                                                                                                                                                                                                                                                                                                                                                                                                                                                                                                                                                                                                                                                                                                                                                                                                                                                                                                                                                                                                                                                                                                                                                                                                                                                                                                                                                                                                                                                    | Water                                                                                                                                                                                                                                                                                                                                                                                                                                                                                                                                                                                                                                                                                                                                                                                                                                                                                                                                                                                                                                                                                                                                                                                                                                                                                                                                                                                                                                                                                                                                                                                                                                                                                                                                                                                                                                                                                                                                                                                                                                                                                                                          | FEMA Map # 060  No If No, describe nental conditions, land uses  S Assessment and T Data Source for Gross  Heating/Cooling  FWA HWBB  Radiant  Other  Fuel Gas  Central Air Conditioning  Individual  Other                                                                                                                                                                                                                                                                                                                                                                                                                                                                                                                                                                                                                                                                                                                                                                                                                                                                                                                                                                                                                                                                                                                                                                                                                                                                                                                                                                                                                                                                                                                                                                                                                                                                                                                                                                                                                                                                                                                    | Street   Aspl                                                                                                                                                                                                           | Prior Inspection Realist menities ace(s) # 1 stove(s) # 0 Deck Wood Concrete None Wood None                                                                                                                                                                                                                                                                                                                                                                                                                                                                                                                                                                                                                                                                                                                                                                                                                                                                                                                                                                                                                                                                                                                                                                                                                                                                                                                                                                                                                                                                                                                                                                                                                                                                                                                                                                                                                                                                                                                                                                                                                                    | No If Yes Proper  None None Ca Driveway Sireway Surfar Garage Carport                                                                                                                      | o5/18/2009  o5/18/2009  s, describe  ty Owner  ar Storage  # of Cars 2  ce Concrete # of Cars 2 # of Cars 2 # of Cars 0                                                             |
| Utilities Public Other (describe)  Electricity       | Dishwards to see the control of the market factors (easenrous) and the control of the market factors (easenrous) and the control of the contr | Appraisal Files  Appraisal Files  MA Plood Zone D  Appraisal Files  ML  Appraisal Files  Appraisal Files  ML  Appraisal Files  ML  Appr | FEMA Map # 060  No If No, describe nental conditions, land uses  S Assessment and T Data Source for Gross  Heating/Cooling  FWA HWBB  Radiant  Other  Fuel Gas  Central Air Conditionir  Individual  Other                                                                                                                                                                                                                                                                                                                                                                                                                                                                                                                                                                                                                                                                                                                                                                                                                                                                                                                                                                                                                                                                                                                                                                                                                                                                                                                                                                                                                                                                                                                                                                                                                                                                                                                                                                                                                                                      | Street   Asple                                                                                                                                                                                                          | Prior Inspection Realist menities ace(s) # 1 Stove(s) # 0 Concrete None Wood None describe)                                                                                                                                                                                                                                                                                                                                                                                                                                                                                                                                                                                                                                                                                                                                                                                                                                                                                                                                                                                                                                                                                                                                                                                                                                                                                                                                                                                                                                                                                                                                                                                                                                                                                                                                                                                                                                                                                                                                                                                                                                    | No If Yes Proper  None Driveway iveway Surfa Garage Carport Attached Built-in                                                                                                              | o5/18/2009  s, describe  ty Owner  ar Storage  # of Cars 2 ce Concrete # of Cars 2 # of Cars 0 Detached                                                                             |
| Utilities Public Other (describe)  Electricity       | Deperty  Government of the market factors (easenrous)  Concrete Full Base Partial Base Partial Base Counters & Dovernment of the market factors (easenrous)  Guiters & Dovernment of the market factor walls Roof Surface Gutters & Dovernment of the market factor walls Roof Surface Gutters & Dovernment of the market factor walls Roof Surface Gutters & Dovernment of the market factor walls Roof Surface Gutters & Dovernment of the market factor walls Roof Surface Gutters & Dovernment of the market factor walls Roof Surface Gutters & Dovernment of the market factor walls Roof Surface Roof Roof Roof Roof Roof Roof Roof Roof                                                                                                                                                                                                                                                                                                                                                                                                                                                                                                                                                                                                                                                                                                                                                                                                                                                                                                                                                                                                                                                                                                                                                                                                                                                                                                                                                                                                                                                                                | Appraisal Files  Appraisal Files  MA Plood Zone D Appraisal Files  Appraisal Files  ML Appraisal Files  Appraisal Files  ML Appraisal Files  Appraisal Files  Appraisal Files  ML Appraisal Files  A | FEMA Map # 060  No If No, describe nental conditions, land uses  S Assessment and T Data Source for Gross  Heating/Cooling  FWA HWBB  Radiant  Other  Fuel Gas  Central Air Conditioning  Individual  Other                                                                                                                                                                                                                                                                                                                                                                                                                                                                                                                                                                                                                                                                                                                                                                                                                                                                                                                                                                                                                                                                                                                                                                                                                                                                                                                                                                                                                                                                                                                                                                                                                                                                                                                                                                                                                                                                                                                    | Street   Asple                                                                                                                                                                                                          | Prior Inspection Realist menities ace(s) # 1 stove(s) # 0 Deck Wood Concrete None Wood None                                                                                                                                                                                                                                                                                                                                                                                                                                                                                                                                                                                                                                                                                                                                                                                                                                                                                                                                                                                                                                                                                                                                                                                                                                                                                                                                                                                                                                                                                                                                                                                                                                                                                                                                                                                                                                                                                                                                                                                                                                    | No If Yes Proper  None Driveway iveway Surfa Garage Carport Attached Built-in                                                                                                              | o5/18/2009  s, describe  ty Owner  ar Storage  # of Cars 2  ce Concrete # of Cars 2  # of Cars 0  Detached                                                                          |
| Utilities Public Other (describe)  Electricity       | Deperty  Government of the market factors (easenrous)  Concrete Full Base Partial Base Partial Base Counters & Dovernment of the market factors (easenrous)  Guiters & Dovernment of the market factor walls Roof Surface Gutters & Dovernment of the market factor walls Roof Surface Gutters & Dovernment of the market factor walls Roof Surface Gutters & Dovernment of the market factor walls Roof Surface Gutters & Dovernment of the market factor walls Roof Surface Gutters & Dovernment of the market factor walls Roof Surface Gutters & Dovernment of the market factor walls Roof Surface Roof Roof Roof Roof Roof Roof Roof Roof                                                                                                                                                                                                                                                                                                                                                                                                                                                                                                                                                                                                                                                                                                                                                                                                                                                                                                                                                                                                                                                                                                                                                                                                                                                                                                                                                                                                                                                                                | Appraisal Files  Appraisal Files  MA Plood Zone D  Appraisal Files  ML  Appraisal Files  Appraisal Files  ML  Appraisal Files  ML  Appr | FEMA Map # 060  No If No, describe nental conditions, land uses  S Assessment and T Data Source for Gross  Heating/Cooling  FWA HWBB  Radiant  Other  Fuel Gas  Central Air Conditionir  Individual  Other                                                                                                                                                                                                                                                                                                                                                                                                                                                                                                                                                                                                                                                                                                                                                                                                                                                                                                                                                                                                                                                                                                                                                                                                                                                                                                                                                                                                                                                                                                                                                                                                                                                                                                                                                                                                                                                      | Street   Asple                                                                                                                                                                                                          | Prior Inspection Realist menities ace(s) # 1 Stove(s) # 0 Concrete None Wood None describe)                                                                                                                                                                                                                                                                                                                                                                                                                                                                                                                                                                                                                                                                                                                                                                                                                                                                                                                                                                                                                                                                                                                                                                                                                                                                                                                                                                                                                                                                                                                                                                                                                                                                                                                                                                                                                                                                                                                                                                                                                                    | No If Yes Proper  None Driveway iveway Surfa Garage Carport Attached Built-in                                                                                                              | o5/18/2009  s, describe  ty Owner  ar Storage  # of Cars 2  ce Concrete # of Cars 2  # of Cars 0  Detached                                                                          |
| Utilities Public Other (describe)  Electricity       | Gorette Concrete Conc | Appraisal Files  Appraisal Files  MA Plood Zone D Appraisal Files  Appraisal Files  MA Appraisal Files  Appraisal Files  MA Appraisal Files  Appraisal Files  MA Appraisal Files  Appraisal Files  MA Appraisal Files  Appraisal Files  MA Appraisal Files  Appraisal Files  MA Appraisal File | FEMA Map # 060  No If No, describe nental conditions, land uses  S Assessment and T Data Source for Gross Heating/Cooling FWA HWBB Radiant Other Fuel Gas Central Air Conditionir Individual Other crowave Washer/Dry 2.0 Bath(s)                                                                                                                                                                                                                                                                                                                                                                                                                                                                                                                                                                                                                                                                                                                                                                                                                                                                                                                                                                                                                                                                                                                                                                                                                                                                                                                                                                                                                                                                                                                                                                                                                                                                                                                                                                                                                                                                                              | Street   Aspl   Alley   Non   185C0244                                                                                                                                                                                  | Prior Inspection Realist menities ace(s) # 1 stove(s) # 0 Concrete None Wood None describe) 2 Square Feet of Gr                                                                                                                                                                                                                                                                                                                                                                                                                                                                                                                                                                                                                                                                                                                                                                                                                                                                                                                                                                                                                                                                                                                                                                                                                                                                                                                                                                                                                                                                                                                                                                                                                                                                                                                                                                                                                                                                                                                                                                                                                | No If Yes  Proper  Ca None Driveway iveway Surfar Garage Carport Attached Built-in                                                                                                         | o5/18/2009  s, describe  ty Owner  ar Storage  # of Cars 2 ce Concrete # of Cars 2 # of Cars 0 Detached  rea Above Grade                                                            |
| Utilities Public Other (describe)  Electricity       | Full Base Partial B: Exterior Walls Roof Surface Gutters & Do Window Type Window Type Rooms etc.)                                                                                                                                                                                                                                                                                                                                                                                                                                                                                                                                                                                                                                                                                                                                                                                                                                                                                                                                                                                                                                                                                                                                                                                                                                                                                                                                                                                                                                                                                                                                                                                                                                                                                                                                                                                                                                                                                                                                                                                                                              | Water                                                                                                                                                                                                                                                                                                                                                                                                                                                                                                                                                                                                                                                                                                                                                                                                                                                                                                                                                                                                                                                                                                                                                                                                                                                                                                                                                                                                                                                                                                                                                                                                                                                                                                                                                                                                                                                                                                                                                                                                                                                                                                                          | FEMA Map # 060  No If No, describe nental conditions, land uses  S Assessment and T Data Source for Gross Heating/Cooling FWA HWBB Radiant Other Fuel Gas Central Air Conditionin Individual Other crowave Washer/Dry 2.0 Bath(s)                                                                                                                                                                                                                                                                                                                                                                                                                                                                                                                                                                                                                                                                                                                                                                                                                                                                                                                                                                                                                                                                                                                                                                                                                                                                                                                                                                                                                                                                                                                                                                                                                                                                                                                                                                                                                                                                                              | Street   Asp    Alley   Non                                                                                                                                                                                             | Prior Inspection Realist menities ace(s) # 1 Stove(s) # 0 Concrete None Wood None describe) 2 Square Feet of Gr                                                                                                                                                                                                                                                                                                                                                                                                                                                                                                                                                                                                                                                                                                                                                                                                                                                                                                                                                                                                                                                                                                                                                                                                                                                                                                                                                                                                                                                                                                                                                                                                                                                                                                                                                                                                                                                                                                                                                                                                                | No If Yes  Proper  Range Carport Attached Built-in  Ross Living Au                                                                                                                         | o5/18/2009  s, describe  ty Owner  ar Storage  # of Cars 2 ce Concrete # of Cars 2 # of Cars 0 Detached  rea Above Grade                                                            |
| Utilities Public Other (describe)  Electricity       | Full Base Cutters & Do Window Type Window Type Window Type Window Type Cutters & Do Window Type  | Water Management Sanitary Sewer Manitary Seweral Manitary Seweral Manitary Seweral Description  Parametal Descriptio | FEMA Map # 060  No If No, describe nental conditions, land uses  S Assessment and T Data Source for Gross Heating/Cooling FWA HWBB Radiant Other Fuel Gas Central Air Conditionin Individual Other crowave Washer/Dn 2.0 Bath(s)                                                                                                                                                                                                                                                                                                                                                                                                                                                                                                                                                                                                                                                                                                                                                                                                                                                                                                                                                                                                                                                                                                                                                                                                                                                                                                                                                                                                                                                                                                                                                                                                                                                                                                                                                                                                                                                                                               | Street   Asp    Alley   Non                                                                                                                                                                                             | Prior Inspection Realist menities ace(s) # 1 Stove(s) # 0 Concrete None Wood None describe) 2 Square Feet of Gr                                                                                                                                                                                                                                                                                                                                                                                                                                                                                                                                                                                                                                                                                                                                                                                                                                                                                                                                                                                                                                                                                                                                                                                                                                                                                                                                                                                                                                                                                                                                                                                                                                                                                                                                                                                                                                                                                                                                                                                                                | No If Yes  No If Yes  Proper  Ca  None  Driveway iveway Surfar  Garage  Carport  Attached  Built-in  ross Living Au  exterior of y employe                                                 | o5/18/2009  s, describe  ty Owner  ar Storage  # of Cars 2 ce Concrete # of Cars 2 # of Cars 0 Detached  rea Above Grade                                                            |
| Utilities Public Other (describe)  Electricity       | Full Base Exterior Walls Roof Surface Gutters & Do Window Type Mindow Type Topic Surface Gutters & Do Window Type Dishwa 7 Rooms etc.)                                                                                                                                                                                                                                                                                                                                                                                                                                                                                                                                                                                                                                                                                                                                                                                                                                                                                                                                                                                                                                                                                                                                                                                                                                                                                                                                                                                                                                                                                                                                                                                                                                                                                                                                                                                                                                                                                                                                                                                         | Water Management Manag | FEMA Map # 060  No If No, describe nental conditions, land uses  S Assessment and T Data Source for Gross  Heating/Cooling  FWA HWBB  Radiant  Other  Fuel Gas  Central Air Conditioning Individual Other  crowave Washer/Dry  2.0 Bath(s)  deterioration, renovations, residual charaction on Public Records                                                                                                                                                                                                                                                                                                                                                                                                                                                                                                                                                                                                                                                                                                                                                                                                                                                                                                                                                                                                                                                                                                                                                                                                                                                                                                                                                                                                                                                                                                                                                                                                                                                                                                                                                                                                                  | Street Aspl Alley Non 185C0244H  S, etc.)?  Fax Records S Living Area Patio/I Porch ng Pool Fence Other ( 1,84)                                                                                                         | Prior Inspection Realist menities ace(s) # 1 Stove(s) # 0 Concrete None Wood None describe) 2 Square Feet of Gr                                                                                                                                                                                                                                                                                                                                                                                                                                                                                                                                                                                                                                                                                                                                                                                                                                                                                                                                                                                                                                                                                                                                                                                                                                                                                                                                                                                                                                                                                                                                                                                                                                                                                                                                                                                                                                                                                                                                                                                                                | No If Yes  Proper  Ca None Driveway iveway Surfar Garage Carport Attached Built-in  ross Living Ar exterior of y employe the subject                                                       | # of Cars 2 # of Cars 2 # of Cars 2 # of Cars 2 # of Cars 0 Detached  Tea Above Grade  If the subject and in this set property on                                                   |
| Utilities Public Other (describe)  Electricity       | Full Base Partial Base Exterior Walls Roof Surface Gutters & Do Window Type Dishwa 7 Rooms etc.)  Durce(s) (included with no arch of the mary assum                                                                                                                                                                                                                                                                                                                                                                                                                                                                                                                                                                                                                                                                                                                                                                                                                                                                                                                                                                                                                                                                                                                                                                                                                                                                                                                                                                                                                                                                                                                                                                                                                                                                                                                                                                                                                                                                                                                                                                            | Appraisal Files  Apprai | FEMA Map # 060  No If No, describe nental conditions, land uses  S Assessment and T Data Source for Gross Heating/Cooling FWA HWBB Radiant Other Fuel Gas Central Air Conditionir Individual Other crowave Washer/Dry 2.0 Bath(s)  deterioration, renovations, re The physical charact s on Public Records I g the condition of the                                                                                                                                                                                                                                                                                                                                                                                                                                                                                                                                                                                                                                                                                                                                                                                                                                                                                                                                                                                                                                                                                                                                                                                                                                                                                                                                                                                                                                                                                                                                                                                                                                                                                                                                                                                            | Street Aspl Alley Non 185C0244H  S, etc.)?  Fax Records S Living Area Patio/I Porch ng Pool Rence Other ( 1,84.  emodeling, etc.).  teristics of the Data and the rese subject's imp                                    | Prior Inspection Realist menities ace(s) # 1 Stove(s) # 0 Concrete None Wood None describe) 2 Square Feet of Gr  C4;The acceptage accept storovements. The                                                                                                                                                                                                                                                                                                                                                                                                                                                                                                                                                                                                                                                                                                                                                                                                                                                                                                                                                                                                                                                                                                                                                                                                                                                                                                                                                                                                                                                                                                                                                                                                                                                                                                                                                                                                                                                                                                                                                                     | No If Yes  No If Yes  Proper  Ca  None Driveway iveway Surfar Garage Carport Attached Built-in  ross Living Ar  exterior of y employe the subject e subject                                | # of Cars 2 # of Cars 2 # of Cars 2 # of Cars 2 # of Cars 0 Detached  Trea Above Grade  If the subject ed in this at property on property is                                        |
| Utilities Public Other (describe)  Electricity       | Full Base    Partial Base     Exterior Walls     Roof Surface     Gutters & Do     Window Type     Dishwa     7 Rooms     etc.     etc.    | Appraisal Files  Apprai | FEMA Map # 060  No If No, describe nental conditions, land uses  S Assessment and T Data Source for Gross  Heating/Cooling  FWA HWBB  Radiant  Other  Fuel Gas  Central Air Conditionir  Individual  Other  Crowave Washer/Droy  2.0 Bath(s)  deterioration, renovations, results on Public Records on Public Records on Public Records on the property of the condition of | Street Aspl Alley Non 185C0244H  S, etc.)?  Fax Records S Living Area Patio/I Porch ng Pool Rence Other ( 1,84.  emodeling, etc.).  teristics of the Data and the rese subject's imp                                    | Prior Inspection Realist menities ace(s) # 1 Stove(s) # 0 Concrete None Wood None describe) 2 Square Feet of Gr  C4;The acceptage accept storovements. The                                                                                                                                                                                                                                                                                                                                                                                                                                                                                                                                                                                                                                                                                                                                                                                                                                                                                                                                                                                                                                                                                                                                                                                                                                                                                                                                                                                                                                                                                                                                                                                                                                                                                                                                                                                                                                                                                                                                                                     | No If Yes  No If Yes  Proper  Ca  None Driveway iveway Surfar Garage Carport Attached Built-in  ross Living Ar  exterior of y employe the subject e subject                                | # of Cars 2 # of Cars 2 # of Cars 2 # of Cars 2 # of Cars 0 Detached  Trea Above Grade  If the subject ed in this at property on property is                                        |
| Utilities Public Other (describe)  Electricity       | Full Base Partial Base Exterior Walls Roof Surface Gutters & Do Window Type Dishwa 7 Rooms etc.) Surce(s) (inclued with no arch of the mary assunfunctional of                                                                                                                                                                                                                                                                                                                                                                                                                                                                                                                                                                                                                                                                                                                                                                                                                                                                                                                                                                                                                                                                                                                                                                                                                                                                                                                                                                                                                                                                                                                                                                                                                                                                                                                                                                                                                                                                                                                                                                 | Appraisal Files  Apprai | FEMA Map # 060  No If No, describe nental conditions, land uses  S Assessment and T Data Source for Gross  Heating/Cooling  FWA HWBB  Radiant  Other  Fuel Gas  Central Air Conditionir  Individual  Other  Crowave Washer/Droy  2.0 Bath(s)  deterioration, renovations, response to physical characters on Public Records of the condition of the condit | Street Aspl Alley Non 185C0244H  S, etc.)?  Fax Records S Living Area Patio/I Porch I Pool Pool Fence Other ( 1,84)  emodeling, etc.).  teristics of the Data and the resubject's impose, the final opes                | Prior Inspection Realist menities Bock Wood Concrete None Wood None describe) 2 Square Feet of Gr C4;The or subject property recent listing of to provements. The pinion of market with all the state of the subject provements. The pinion of market with all the subject provements.                                                                                                                                                                                                                                                                                                                                                                                                                                                                                                                                                                                                                                                                                                                                                                                                                                                                                                                                                                                                                                                                                                                                                                                                                                                                                                                                                                                                                                                                                                                                                                                                                                                                                                                                                                                                                                         | No If Yes  No If Yes  None Driveway iveway Surfar Garage Carport Attached Built-in ross Living Ar exterior of y employe the subject e subject value may                                    | # of Cars 2 # of Cars 2 # of Cars 2 # of Cars 2 # of Cars 0 Detached  Trea Above Grade  If the subject ed in this at property on property is y be affected.                         |
| Utilities Public Other (describe)  Electricity       | Full Base Partial Base Exterior Walls Roof Surface Gutters & Do Window Type Dishwa 7 Rooms etc.) Surce(s) (inclued with no arch of the mary assunfunctional of                                                                                                                                                                                                                                                                                                                                                                                                                                                                                                                                                                                                                                                                                                                                                                                                                                                                                                                                                                                                                                                                                                                                                                                                                                                                                                                                                                                                                                                                                                                                                                                                                                                                                                                                                                                                                                                                                                                                                                 | Appraisal Files  Apprai | FEMA Map # 060  No If No, describe nental conditions, land uses  S Assessment and T Data Source for Gross  Heating/Cooling  FWA HWBB  Radiant  Other  Fuel Gas  Central Air Conditionir  Individual  Other  Crowave Washer/Droy  2.0 Bath(s)  deterioration, renovations, response to physical characters on Public Records of the condition of the condit | Street Aspl Alley Non 185C0244H  S, etc.)?  Fax Records S Living Area Patio/I Porch I Pool Pool Fence Other ( 1,84)  emodeling, etc.).  teristics of the Data and the resubject's impose, the final opes                | Prior Inspection Realist menities Bock Wood Concrete None Wood None describe) 2 Square Feet of Gr C4;The or subject property recent listing of to provements. The pinion of market with all the state of the subject provements. The pinion of market with all the subject provements.                                                                                                                                                                                                                                                                                                                                                                                                                                                                                                                                                                                                                                                                                                                                                                                                                                                                                                                                                                                                                                                                                                                                                                                                                                                                                                                                                                                                                                                                                                                                                                                                                                                                                                                                                                                                                                         | No If Yes  No If Yes  Proper  Ca  None Driveway iveway Surfar Garage Carport Attached Built-in  ross Living Ar  exterior of y employe the subject e subject                                | # of Cars 2 # of Cars 2 # of Cars 2 # of Cars 2 # of Cars 0 Detached  Trea Above Grade  If the subject ed in this at property on property is y be affected.                         |
| Utilities Public Other (describe)  Electricity       | Full Base Countries & Do Window Type Windo | Appraisal Files  Apprai | FEMA Map # 060  No If No, describe nental conditions, land uses  S Assessment and T Data Source for Gross Heating/Cooling FWA HWBB Radiant Other Fuel Gas Central Air Conditioning Individual Other Crowave Washer/Dry 2.0 Bath(s)  deterioration, renovations, references on Public Records Is gon Public Records Is gon the condition of the condiss found to be false.                                                                                                                                                                                                                                                                                                                                                                                                                                                                                                                                                                                                                                                                                                                                                                                                                                                                                                                                                                                                                                                                                                                                                                                                                                                                                                                                                                                                                                                                                                                                                                                                                                                                                                                                                      | Street Aspl Alley Non 185C0244H  S, etc.)?  Fax Records Siziving Area Patio/I Porch II Porch II Porch II Porch II Semodeling, etc.).  Iteristics of the Data and the resistics of the posety?                           | Prior Inspection Realist menities ace(s) # 1 Stove(s) # 0 Deck Wood Concrete None Wood None describe) 2 Square Feet of Gr  C4;The ace subject property recent listing of the prior of market with the provements. The principle of market with the provements of the prior of market with the provements of the provements. The principle of market with the provements of the provement of the | No If Yes  No If Yes  None  Driveway iveway Surfar Garage Carport Attached Built-in  exterior of y employe the subject e subject value may  Yes No                                         | o5/18/2009  s, describe  ty Owner  ar Storage  # of Cars 2  Ge Concrete  # of Cars 0  Detached  rea Above Grade  f the subject ed in this et property on property is y be affected. |
| Utilities Public Other (describe)  Electricity       | Full Base Countries & Do Window Type Windo | Appraisal Files  Apprai | FEMA Map # 060  No If No, describe nental conditions, land uses  S Assessment and T Data Source for Gross Heating/Cooling FWA HWBB Radiant Other Fuel Gas Central Air Conditioning Individual Other Crowave Washer/Dry 2.0 Bath(s)  deterioration, renovations, references on Public Records Is gon Public Records Is gon the condition of the condiss found to be false.                                                                                                                                                                                                                                                                                                                                                                                                                                                                                                                                                                                                                                                                                                                                                                                                                                                                                                                                                                                                                                                                                                                                                                                                                                                                                                                                                                                                                                                                                                                                                                                                                                                                                                                                                      | Street Aspl Alley Non 185C0244H  S, etc.)?  Fax Records Siziving Area Patio/I Porch II Porch II Porch II Porch II Semodeling, etc.).  Iteristics of the Data and the resistics of the posety?                           | Prior Inspection Realist menities ace(s) # 1 Stove(s) # 0 Deck Wood Concrete None Wood None describe) 2 Square Feet of Gr  C4;The ace subject property recent listing of the prior of market with the provements. The principle of market with the provements of the prior of market with the provements of the provements. The principle of market with the provements of the provement of the | No If Yes  No If Yes  None  Driveway iveway Surfar Garage Carport Attached Built-in  exterior of y employe the subject e subject value may  Yes No                                         | o5/18/2009  s, describe  ty Owner  ar Storage  # of Cars 2  Ge Concrete  # of Cars 0  Detached  rea Above Grade  f the subject ed in this et property on property is y be affected. |
| Utilities Public Other (describe)  Electricity       | Full Base Countries & Do Window Type Windo | Appraisal Files  Apprai | FEMA Map # 060  No If No, describe nental conditions, land uses  S Assessment and T Data Source for Gross Heating/Cooling FWA HWBB Radiant Other Fuel Gas Central Air Conditioning Individual Other Crowave Washer/Dry 2.0 Bath(s)  deterioration, renovations, references on Public Records Is gon Public Records Is gon the condition of the condiss found to be false.                                                                                                                                                                                                                                                                                                                                                                                                                                                                                                                                                                                                                                                                                                                                                                                                                                                                                                                                                                                                                                                                                                                                                                                                                                                                                                                                                                                                                                                                                                                                                                                                                                                                                                                                                      | Street Aspl Alley Non 185C0244H  S, etc.)?  Fax Records Siziving Area Patio/I Porch II Porch II Porch II Porch II Semodeling, etc.).  Iteristics of the Data and the resistics of the posety?                           | Prior Inspection Realist menities ace(s) # 1 Stove(s) # 0 Deck Wood Concrete None Wood None describe) 2 Square Feet of Gr  C4;The ace subject property recent listing of the prior of market with the provements. The principle of market with the provements of the prior of market with the provements of the provements. The principle of market with the provements of the provement of the | No If Yes  No If Yes  None  Driveway iveway Surfar Garage Carport Attached Built-in  exterior of y employe the subject e subject value may  Yes No                                         | o5/18/2009  s, describe  ty Owner  ar Storage  # of Cars 2  Ge Concrete  # of Cars 0  Detached  rea Above Grade  f the subject ed in this et property on property is y be affected. |
| Utilities Public Other (describe)  Electricity       | Full Base Cutters & Do Window Type Window  | Appraisal Files  MA Flood Zone D  Farea?  MA Flood Zone D  Finents, encroachments, environn  Appraisal Files  MA  MA Flood Zone D  Finents, encroachments, environn  Appraisal Files  MA  Crawl Space  Finished  Society Stucco, Wd, Br  Comp Shingle  Wnspouts Galvanized  Comp Shingle  Ma Bedrooms  Ma Bedrooms  See attached addenda.  Mig apparent needed repairs, coneeded repairs noted.  Subject's improvements on the properties of this assumption is made regarding the properties on the properties of the properties on the properties of | FEMA Map # 060  No If No, describe nental conditions, land uses  S Assessment and T Data Source for Gross Heating/Cooling  FWA HWBB Radiant Other Fuel Gas Central Air Conditionir Individual Other crowave Washer/Dr 2.0 Bath(s)  deterioration, renovations, ref The physical charact con Public Records I g the condition of the con is found to be false andness, or structural integri                                                                                                                                                                                                                                                                                                                                                                                                                                                                                                                                                                                                                                                                                                                                                                                                                                                                                                                                                                                                                                                                                                                                                                                                                                                                                                                                                                                                                                                                                                                                                                                                                                                                                                                                    | Street Aspl Alley Non 185C0244H  S, etc.)?  Tax Records Siziving Area Patio/I Porch ng Pool Fence Other ( 1,84.  emodeling, etc.). terristics of the Data and the resubject's impose, the final op ity of the property? | Prior Inspection Realist menities Stove(s) # 1 Stove(s) # 0 Deck Wood Concrete None Wood None describe) 2 Square Feet of Gr  C4;The casual storovements. The point on of market wood Concrete the storovements. The point on of market wood Concrete the storovements of the provements of the point on of market wood Concrete the storovements of the provements. The point on of market wood Concrete the storovements of the provements of the provement | No If Yes  No If Yes  None  None  Driveway iveway Surfar  Garage  Carport  Attached  Built-in  ross Living An exterior of y employee the subject e subject value may  Yes  No  of the prop | o5/18/2009  s, describe  ty Owner  ar Storage  # of Cars 2  Ge Concrete  # of Cars 0  Detached  rea Above Grade  f the subject ed in this et property on property is y be affected. |
| Utilities Public Other (describe)  Electricity       | Full Base Cutters & Do Window Type Window  | Appraisal Files  MA Flood Zone D  Farea?  MA Flood Zone D  Finents, encroachments, environn  Appraisal Files  MA  MA Flood Zone D  Finents, encroachments, environn  Appraisal Files  MA  Crawl Space  Finished  Society Stucco, Wd, Br  Comp Shingle  Wnspouts Galvanized  Comp Shingle  Ma Bedrooms  Ma Bedrooms  See attached addenda.  Mig apparent needed repairs, coneeded repairs noted.  Subject's improvements on the properties of this assumption is made regarding the properties on the properties of the properties on the properties of | FEMA Map # 060  No If No, describe nental conditions, land uses  S Assessment and T Data Source for Gross Heating/Cooling  FWA HWBB Radiant Other Fuel Gas Central Air Conditionir Individual Other crowave Washer/Dr 2.0 Bath(s)  deterioration, renovations, ref The physical charact con Public Records I g the condition of the con is found to be false andness, or structural integri                                                                                                                                                                                                                                                                                                                                                                                                                                                                                                                                                                                                                                                                                                                                                                                                                                                                                                                                                                                                                                                                                                                                                                                                                                                                                                                                                                                                                                                                                                                                                                                                                                                                                                                                    | Street Aspl Alley Non 185C0244H  S, etc.)?  Fax Records Siziving Area Patio/I Porch II Porch II Porch II Porch II Semodeling, etc.).  Iteristics of the Data and the resistics of the posety?                           | Prior Inspection Realist menities Stove(s) # 1 Stove(s) # 0 Deck Wood Concrete None Wood None describe) 2 Square Feet of Gr  C4;The casual storovements. The point on of market wood Concrete the storovements. The point on of market wood Concrete the storovements of the provements of the point on of market wood Concrete the storovements of the provements. The point on of market wood Concrete the storovements of the provements of the provement | No If Yes  No If Yes  None  None  Driveway iveway Surfar  Garage  Carport  Attached  Built-in  ross Living An exterior of y employee the subject e subject value may  Yes  No  of the prop | o5/18/2009  s, describe  ty Owner  ar Storage  # of Cars 2  Ge Concrete  # of Cars 0  Detached  rea Above Grade  f the subject ed in this et property on property is y be affected. |
| Utilities Public Other (describe)  Electricity       | Full Base Cutters & Do Window Type Window  | Appraisal Files  MA Flood Zone D  Farea?  MA Flood Zone D  Finents, encroachments, environn  Appraisal Files  MA  MA Flood Zone D  Finents, encroachments, environn  Appraisal Files  MA  Crawl Space  Finished  Society Stucco, Wd, Br  Comp Shingle  Wnspouts Galvanized  Comp Shingle  Ma Bedrooms  Ma Bedrooms  See attached addenda.  Mig apparent needed repairs, coneeded repairs noted.  Subject's improvements on the properties of this assumption is made regarding the properties on the properties of the properties on the properties of | FEMA Map # 060  No If No, describe nental conditions, land uses  S Assessment and T Data Source for Gross Heating/Cooling  FWA HWBB Radiant Other Fuel Gas Central Air Conditionir Individual Other crowave Washer/Dr 2.0 Bath(s)  deterioration, renovations, ref The physical charact con Public Records I g the condition of the con is found to be false andness, or structural integri                                                                                                                                                                                                                                                                                                                                                                                                                                                                                                                                                                                                                                                                                                                                                                                                                                                                                                                                                                                                                                                                                                                                                                                                                                                                                                                                                                                                                                                                                                                                                                                                                                                                                                                                    | Street Aspl Alley Non 185C0244H  S, etc.)?  Tax Records Siziving Area Patio/I Porch ng Pool Fence Other ( 1,84.  emodeling, etc.). terristics of the Data and the resubject's impose, the final op ity of the property? | Prior Inspection Realist menities Stove(s) # 1 Stove(s) # 0 Deck Wood Concrete None Wood None describe) 2 Square Feet of Gr  C4;The casual storovements. The point on of market wood Concrete the storovements. The point on of market wood Concrete the storovements of the provements of the point on of market wood Concrete the storovements of the provements. The point on of market wood Concrete the storovements of the provements of the provement | No If Yes  No If Yes  None  None  Driveway iveway Surfar  Garage  Carport  Attached  Built-in  ross Living An exterior of y employee the subject e subject value may  Yes  No  of the prop | o5/18/2009  s, describe  ty Owner  ar Storage  # of Cars 2  Ge Concrete  # of Cars 0  Detached  rea Above Grade  f the subject ed in this et property on property is y be affected. |