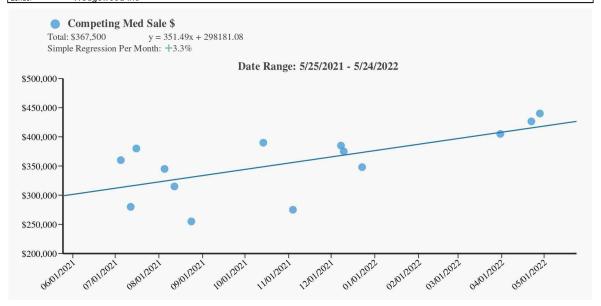

# **Exterior-Only Inspection Residential Appraisal Report**

File # 32787689

| There are 2 comparable                                                                                                  | properties currently of                        | fered for sale in                      | the subject neighborhoo                                                   | d ranging in price           | from \$ 400,000                 | to \$ 450             | ,000                                  |
|-------------------------------------------------------------------------------------------------------------------------|------------------------------------------------|----------------------------------------|---------------------------------------------------------------------------|------------------------------|---------------------------------|-----------------------|---------------------------------------|
| - 11                                                                                                                    | sales in the subject                           | -                                      | the past twelve months                                                    |                              | ce from \$ 255,000              |                       | 40,000                                |
| FEATURE                                                                                                                 | SUBJECT                                        | COMPARAE                               | BLE SALE # 1                                                              | COMPARAB                     | LE SALE # 2                     | COMPARABI             | LE SALE # 3                           |
| Address 3244 S 1000 E                                                                                                   |                                                | 558 E 3785 S                           |                                                                           | 3800 S 300 E                 |                                 | 3308 S 440 E          |                                       |
| Salt Lake City, U                                                                                                       | Г 84106-2139                                   | Salt Lake City, L                      | JT 84106-4556                                                             | Salt Lake City, U            | T 84115-4824                    | South Salt Lake,      | UT 84115-4105                         |
| Proximity to Subject                                                                                                    |                                                | 1.05 miles SW                          |                                                                           | 1.34 miles SW                |                                 | 0.84 miles W          |                                       |
|                                                                                                                         | \$                                             |                                        | \$ 426,500                                                                | -                            | \$ 405,000                      |                       | \$ 348,000                            |
|                                                                                                                         | \$ 700.73 sq.ft.                               | \$ 555.34 sq.ft.                       |                                                                           | \$ 586.96 sq.ft.             |                                 | \$ 544.60 sq.ft.      |                                       |
| Data Source(s)                                                                                                          |                                                | WFRMLS #1798                           |                                                                           | WFRMLS #1792                 | · ·                             | WFRMLS #1767          |                                       |
| Verification Source(s)                                                                                                  | DECODIDATION                                   | Doc #11331-584                         |                                                                           | Doc #11323-547               |                                 | Doc #11285-7274       |                                       |
| VALUE ADJUSTMENTS                                                                                                       | DESCRIPTION                                    | DESCRIPTION                            | +(-) \$ Adjustment                                                        | DESCRIPTION                  | +(-) \$ Adjustment              | DESCRIPTION           | +(-) \$ Adjustment                    |
| Sales or Financing                                                                                                      |                                                | ArmLth                                 |                                                                           | ArmLth                       |                                 | ArmLth                |                                       |
| Concessions  Date of Sale/Time                                                                                          |                                                | Conv;0                                 |                                                                           | Conv;0                       |                                 | Cash;0                |                                       |
| Location                                                                                                                | N.Dee:                                         | s04/22;c03/22                          |                                                                           | s03/22;c03/22                |                                 | s12/21;c12/21         |                                       |
| Leasehold/Fee Simple                                                                                                    | N;Res;                                         | N;Res;                                 |                                                                           | N;Res;                       |                                 | N;Res;                |                                       |
| Site                                                                                                                    | Fee Simple<br>10019 sf                         | Fee Simple                             | .4.000                                                                    | Fee Simple<br>4792 sf        | . F 000                         | Fee Simple<br>4792 sf | +5,000                                |
| View                                                                                                                    | 10019 st<br>N;Res;                             | 9148 sf<br>N;Res;                      | +1,000                                                                    | N;Res;                       | +5,000                          | N;Res;                | +5,000                                |
| Design (Style)                                                                                                          | DT1;Rambler                                    | DT1;Rambler                            |                                                                           | DT1;Rambler                  |                                 | DT1;Rambler           |                                       |
| Quality of Construction                                                                                                 | Q4                                             | Q4                                     |                                                                           | Q4                           |                                 | Q4                    |                                       |
| Actual Age                                                                                                              | 83                                             | 71                                     | n                                                                         | 75                           | n                               | 75                    | 0                                     |
| Condition                                                                                                               | C4                                             | C4                                     |                                                                           | C4                           |                                 | C4                    |                                       |
| Above Grade                                                                                                             | Total Bdrms. Baths                             | Total Bdrms. Baths                     |                                                                           | Total Bdrms. Baths           |                                 | Total Bdrms. Baths    |                                       |
| Room Count                                                                                                              | 5 3 1.1                                        | 4 2 1.0                                | +3,000                                                                    | 4 2 1.0                      | +3,000                          |                       | +3,000                                |
| Gross Living Area                                                                                                       | 685 sq.ft.                                     | 768 sq.ft.                             |                                                                           | 690 sq.ft.                   | 0,000                           | - 1 - 1               | 0                                     |
| Basement & Finished                                                                                                     | 685sf617sfin                                   | 0sf                                    | +17,455                                                                   |                              | +17,200                         |                       | +18,800                               |
| Rooms Below Grade                                                                                                       | 0rr1br0.1ba0o                                  |                                        | 0                                                                         |                              | 0                               |                       | 0                                     |
| Functional Utility                                                                                                      | Typical                                        | Typical                                |                                                                           | Typical                      |                                 | Typical               |                                       |
| Heating/Cooling                                                                                                         | FWA/CAC                                        | FWA/CAC                                |                                                                           | FWA/Evap                     | +1,500                          | FWA/Evap              | +1,500                                |
| Energy Efficient Items                                                                                                  | None                                           | None                                   |                                                                           | None                         |                                 | None                  |                                       |
| Garage/Carport                                                                                                          | 1gd1dw                                         | None                                   | +5,000                                                                    | 2gd2dw                       | -5,000                          | 1gd1dw                |                                       |
| Porch/Patio/Deck                                                                                                        | Prch,Patio                                     | Prch,Patio                             |                                                                           | Prch,Patio                   |                                 | Prch,Patio            |                                       |
| Fireplaces                                                                                                              | No FP                                          | No FP                                  |                                                                           | 1 FP                         | -1,500                          | No FP                 |                                       |
| Landscaping                                                                                                             | LS                                             | LS                                     |                                                                           | LS                           |                                 | LS                    |                                       |
| Not Adjustment (T-t-D                                                                                                   |                                                |                                        | •                                                                         |                              | •                               | <b>S</b>              | <u>*</u>                              |
| Net Adjustment (Total)                                                                                                  |                                                | Not Adi                                | \$ 22,255                                                                 | Not Adi                      | \$ 20,200                       |                       | \$ 28,300                             |
| Adjusted Sale Price                                                                                                     |                                                | Net Adj. 5.2 %                         |                                                                           | Net Adj. 5.0 %               | e                               | Net Adj. 8.1 %        |                                       |
| of Comparables  I  did  did not research the s                                                                          | ale or transfer history of the                 | Gross Adj. 7.2 %                       |                                                                           | Gross Adj. 8.2 %             | \$ 425,200                      | Gross Adj. 8.1 %      | \$ 376,300                            |
| Data Source(s) Realist                                                                                                  | ot reveal any prior sales or tra               | ansfers of the comparable s            | enty for the three years prior to                                         | ate of sale of the comparabl | le sale.                        |                       |                                       |
| Report the results of the research and analy                                                                            |                                                | JBJECT                                 | operty and comparable sales (                                             |                              | on page 3).  COMPARABLE SALE #2 | COMPA                 | RABLE SALE #3                         |
| Date of Prior Sale/Transfer                                                                                             | 50                                             | ,00LU1                                 |                                                                           | LL # 1                       | SOWII ANADEL SALE #2            | COMPA                 | WINDLE ONLE #U                        |
| Price of Prior Sale/Transfer                                                                                            |                                                |                                        | 11/04/2021                                                                |                              |                                 |                       |                                       |
| Data Source(s)                                                                                                          | WFRMLS/SI                                      | CO                                     | Realist                                                                   | Realis                       | et                              | Realist               |                                       |
| Effective Date of Data Source(s)                                                                                        | 05/25/2022                                     |                                        | 05/20/2022                                                                |                              | sı<br>//2022                    | 05/20/2022            |                                       |
| Analysis of prior sale or transfer history of                                                                           |                                                |                                        |                                                                           |                              | ne Subject has no               |                       |                                       |
| history. 558 E 3785 S trans                                                                                             |                                                | *                                      |                                                                           |                              | -                               |                       |                                       |
| - Doc #11210-3303). 3800                                                                                                |                                                |                                        |                                                                           |                              |                                 |                       |                                       |
| Summary of Sales Comparison Approach condition, utility, and apper provided. This appraisal is County records. See adde | al All adjustmer<br>a "Drive By" Exte          | nts were derived rerior only inspect   |                                                                           | e theory and regre           | ession analysis us              | ing the sales and     | listings                              |
| Indicated Value by Calan Communication                                                                                  | nach ¢                                         |                                        |                                                                           |                              |                                 |                       |                                       |
| Indicated Value by Sales Comparison Appro                                                                               | 72                                             | 25,000                                 | Coet Approach (if daniels                                                 | 1) \$                        | Income Aures                    | ach (if doucload) *   |                                       |
| Indicated Value by: Sales Comparison A                                                                                  | ••                                             | 423,000                                | Cost Approach (if developed                                               | , 0                          |                                 | ach (if developed) \$ | 0                                     |
| The estimated market value                                                                                              |                                                |                                        |                                                                           | sis approach. Ind            | adequate data exis              | sts to complete a     | reliable                              |
| Income Approach. No per                                                                                                 | sonal property is i                            | included in the es                     | stimate of value.                                                         |                              |                                 |                       |                                       |
| following required inspection based                                                                                     | following repairs or a<br>on the extraordinary | assumption that the                    | and specifications on<br>sis of a hypothetical<br>e condition or deficien | condition that the rep       |                                 |                       | have been subject to the made "as is" |
| with no necessary repairs of Based on a visual inspection conditions, and appraiser's certing \$ 425,000 services.      | of the exterior are                            | as of the subject<br>pinion of the mar |                                                                           | , of the real prop           | perty that is the s             | subject of this repor | tions and limiting<br>t is            |