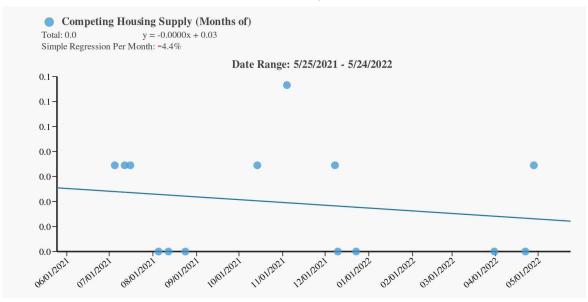

# **Exterior-Only Inspection Residential Appraisal Report**

File # 32787689

| There are 2 comparable                                                                                                  | properties currently of                        | fered for sale in                      | the subject neighborhoo                                                   | d ranging in price           | from \$ 400,000                 | to \$ 450             | ,000                                  |
|-------------------------------------------------------------------------------------------------------------------------|------------------------------------------------|----------------------------------------|---------------------------------------------------------------------------|------------------------------|---------------------------------|-----------------------|---------------------------------------|
| - 11                                                                                                                    | sales in the subject                           | -                                      | the past twelve months                                                    |                              | ce from \$ 255,000              |                       | 40,000                                |
| FEATURE                                                                                                                 | SUBJECT                                        | COMPARAE                               | BLE SALE # 1                                                              | COMPARAB                     | LE SALE # 2                     | COMPARABI             | LE SALE # 3                           |
| Address 3244 S 1000 E                                                                                                   |                                                | 558 E 3785 S                           |                                                                           | 3800 S 300 E                 |                                 | 3308 S 440 E          |                                       |
| Salt Lake City, U                                                                                                       | Г 84106-2139                                   | Salt Lake City, L                      | JT 84106-4556                                                             | Salt Lake City, U            | T 84115-4824                    | South Salt Lake,      | UT 84115-4105                         |
| Proximity to Subject                                                                                                    |                                                | 1.05 miles SW                          |                                                                           | 1.34 miles SW                |                                 | 0.84 miles W          |                                       |
|                                                                                                                         | \$                                             |                                        | \$ 426,500                                                                | -                            | \$ 405,000                      |                       | \$ 348,000                            |
|                                                                                                                         | \$ 700.73 sq.ft.                               | \$ 555.34 sq.ft.                       |                                                                           | \$ 586.96 sq.ft.             |                                 | \$ 544.60 sq.ft.      |                                       |
| Data Source(s)                                                                                                          |                                                | WFRMLS #1798                           |                                                                           | WFRMLS #1792                 | · ·                             | WFRMLS #1767          |                                       |
| Verification Source(s)                                                                                                  | DECODIDATION                                   | Doc #11331-584                         |                                                                           | Doc #11323-547               |                                 | Doc #11285-7274       |                                       |
| VALUE ADJUSTMENTS                                                                                                       | DESCRIPTION                                    | DESCRIPTION                            | +(-) \$ Adjustment                                                        | DESCRIPTION                  | +(-) \$ Adjustment              | DESCRIPTION           | +(-) \$ Adjustment                    |
| Sales or Financing                                                                                                      |                                                | ArmLth                                 |                                                                           | ArmLth                       |                                 | ArmLth                |                                       |
| Concessions  Date of Sale/Time                                                                                          |                                                | Conv;0                                 |                                                                           | Conv;0                       |                                 | Cash;0                |                                       |
| Location                                                                                                                | N.Dee:                                         | s04/22;c03/22                          |                                                                           | s03/22;c03/22                |                                 | s12/21;c12/21         |                                       |
| Leasehold/Fee Simple                                                                                                    | N;Res;                                         | N;Res;                                 |                                                                           | N;Res;                       |                                 | N;Res;                |                                       |
| Site                                                                                                                    | Fee Simple<br>10019 sf                         | Fee Simple                             | .4.000                                                                    | Fee Simple<br>4792 sf        | . F 000                         | Fee Simple<br>4792 sf | +5,000                                |
| View                                                                                                                    | 10019 st<br>N;Res;                             | 9148 sf<br>N;Res;                      | +1,000                                                                    | N;Res;                       | +5,000                          | N;Res;                | +5,000                                |
| Design (Style)                                                                                                          | DT1;Rambler                                    | DT1;Rambler                            |                                                                           | DT1;Rambler                  |                                 | DT1;Rambler           |                                       |
| Quality of Construction                                                                                                 | Q4                                             | Q4                                     |                                                                           | Q4                           |                                 | Q4                    |                                       |
| Actual Age                                                                                                              | 83                                             | 71                                     | n                                                                         | 75                           | n                               | 75                    | 0                                     |
| Condition                                                                                                               | C4                                             | C4                                     |                                                                           | C4                           |                                 | C4                    |                                       |
| Above Grade                                                                                                             | Total Bdrms. Baths                             | Total Bdrms. Baths                     |                                                                           | Total Bdrms. Baths           |                                 | Total Bdrms. Baths    |                                       |
| Room Count                                                                                                              | 5 3 1.1                                        | 4 2 1.0                                | +3,000                                                                    | 4 2 1.0                      | +3,000                          |                       | +3,000                                |
| Gross Living Area                                                                                                       | 685 sq.ft.                                     | 768 sq.ft.                             |                                                                           | 690 sq.ft.                   | 0,000                           | - 1 - 1               | 0                                     |
| Basement & Finished                                                                                                     | 685sf617sfin                                   | 0sf                                    | +17,455                                                                   |                              | +17,200                         |                       | +18,800                               |
| Rooms Below Grade                                                                                                       | 0rr1br0.1ba0o                                  |                                        | 0                                                                         |                              | 0                               |                       | 0                                     |
| Functional Utility                                                                                                      | Typical                                        | Typical                                |                                                                           | Typical                      |                                 | Typical               |                                       |
| Heating/Cooling                                                                                                         | FWA/CAC                                        | FWA/CAC                                |                                                                           | FWA/Evap                     | +1,500                          | FWA/Evap              | +1,500                                |
| Energy Efficient Items                                                                                                  | None                                           | None                                   |                                                                           | None                         |                                 | None                  |                                       |
| Garage/Carport                                                                                                          | 1gd1dw                                         | None                                   | +5,000                                                                    | 2gd2dw                       | -5,000                          | 1gd1dw                |                                       |
| Porch/Patio/Deck                                                                                                        | Prch,Patio                                     | Prch,Patio                             |                                                                           | Prch,Patio                   |                                 | Prch,Patio            |                                       |
| Fireplaces                                                                                                              | No FP                                          | No FP                                  |                                                                           | 1 FP                         | -1,500                          | No FP                 |                                       |
| Landscaping                                                                                                             | LS                                             | LS                                     |                                                                           | LS                           |                                 | LS                    |                                       |
| Not Adjustment (T-t-D                                                                                                   |                                                |                                        | •                                                                         |                              | •                               | <b>S</b>              | <u>*</u>                              |
| Net Adjustment (Total)                                                                                                  |                                                | Not Adi                                | \$ 22,255                                                                 | Not Adi                      | \$ 20,200                       |                       | \$ 28,300                             |
| Adjusted Sale Price                                                                                                     |                                                | Net Adj. 5.2 %                         |                                                                           | Net Adj. 5.0 %               | e                               | Net Adj. 8.1 %        |                                       |
| of Comparables  I  did  did not research the s                                                                          | ale or transfer history of the                 | Gross Adj. 7.2 %                       |                                                                           | Gross Adj. 8.2 %             | \$ 425,200                      | Gross Adj. 8.1 %      | \$ 376,300                            |
| Data Source(s) Realist                                                                                                  | ot reveal any prior sales or tra               | ansfers of the comparable s            | enty for the three years prior to                                         | ate of sale of the comparabl | le sale.                        |                       |                                       |
| Report the results of the research and analy                                                                            |                                                | JBJECT                                 | operty and comparable sales (                                             |                              | on page 3).  COMPARABLE SALE #2 | COMPA                 | RABLE SALE #3                         |
| Date of Prior Sale/Transfer                                                                                             | 50                                             | ,00LU1                                 |                                                                           | LL # 1                       | SOWII ANADEL SALE #2            | COMPA                 | WINDLE ONLE #U                        |
| Price of Prior Sale/Transfer                                                                                            |                                                |                                        | 11/04/2021                                                                |                              |                                 |                       |                                       |
| Data Source(s)                                                                                                          | WFRMLS/SI                                      | CO                                     | Realist                                                                   | Realis                       | et                              | Realist               |                                       |
| Effective Date of Data Source(s)                                                                                        | 05/25/2022                                     |                                        | 05/20/2022                                                                |                              | sı<br>//2022                    | 05/20/2022            |                                       |
| Analysis of prior sale or transfer history of                                                                           |                                                |                                        |                                                                           |                              | ne Subject has no               |                       |                                       |
| history. 558 E 3785 S trans                                                                                             |                                                | *                                      |                                                                           |                              | -                               |                       |                                       |
| - Doc #11210-3303). 3800                                                                                                |                                                |                                        |                                                                           |                              |                                 |                       |                                       |
| Summary of Sales Comparison Approach condition, utility, and apper provided. This appraisal is County records. See adde | al All adjustmer<br>a "Drive By" Exte          | nts were derived rerior only inspect   |                                                                           | e theory and regre           | ession analysis us              | ing the sales and     | listings                              |
| Indicated Value by Calan Communication                                                                                  | nach ¢                                         |                                        |                                                                           |                              |                                 |                       |                                       |
| Indicated Value by Sales Comparison Appro                                                                               | 72                                             | 25,000                                 | Coet Approach (if daniels                                                 | 1) \$                        | Income Aures                    | ach (if doucload) *   |                                       |
| Indicated Value by: Sales Comparison A                                                                                  | ••                                             | 423,000                                | Cost Approach (if developed                                               | , 0                          |                                 | ach (if developed) \$ | 0                                     |
| The estimated market value                                                                                              |                                                |                                        |                                                                           | sis approach. Ind            | adequate data exis              | sts to complete a     | reliable                              |
| Income Approach. No per                                                                                                 | sonal property is i                            | included in the es                     | stimate of value.                                                         |                              |                                 |                       |                                       |
| following required inspection based                                                                                     | following repairs or a<br>on the extraordinary | assumption that the                    | and specifications on<br>sis of a hypothetical<br>e condition or deficien | condition that the rep       |                                 |                       | have been subject to the made "as is" |
| with no necessary repairs of Based on a visual inspection conditions, and appraiser's certing \$ 425,000 services.      | of the exterior are                            | as of the subject<br>pinion of the mar |                                                                           | , of the real prop           | perty that is the s             | subject of this repor | tions and limiting<br>t is            |