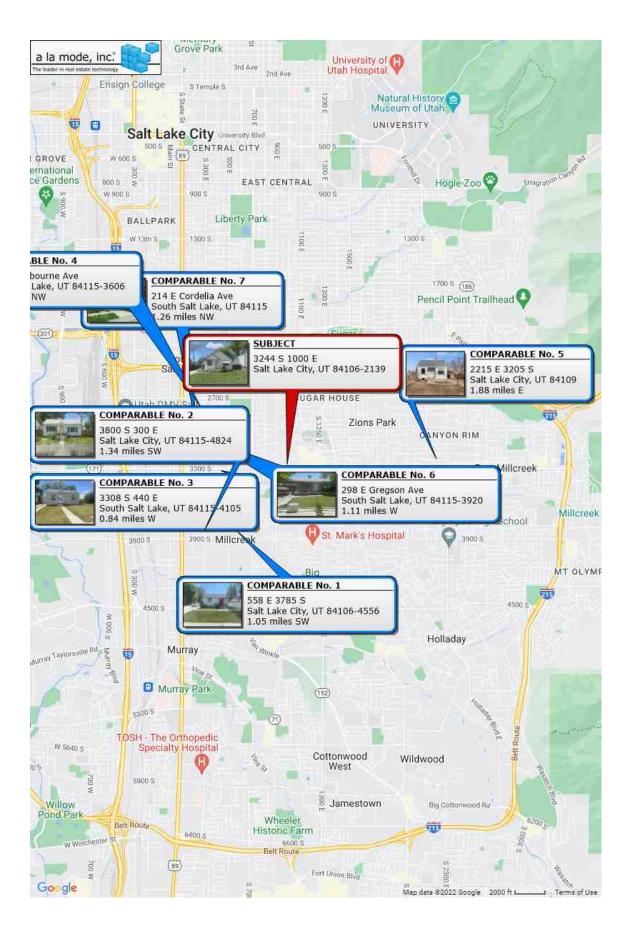

# **Exterior-Only Inspection Residential Appraisal Report**

File # 32787689

| There are 2 comparable                                                                                                  | properties currently of                        | fered for sale in                      | the subject neighborhoo                                                   | d ranging in price           | from \$ 400,000                 | to \$ 450             | ,000                                  |
|-------------------------------------------------------------------------------------------------------------------------|------------------------------------------------|----------------------------------------|---------------------------------------------------------------------------|------------------------------|---------------------------------|-----------------------|---------------------------------------|
| - 11                                                                                                                    | sales in the subject                           | -                                      | the past twelve months                                                    |                              | ce from \$ 255,000              |                       | 40,000                                |
| FEATURE                                                                                                                 | SUBJECT                                        | COMPARAE                               | BLE SALE # 1                                                              | COMPARAB                     | LE SALE # 2                     | COMPARABI             | LE SALE # 3                           |
| Address 3244 S 1000 E                                                                                                   |                                                | 558 E 3785 S                           |                                                                           | 3800 S 300 E                 |                                 | 3308 S 440 E          |                                       |
| Salt Lake City, U                                                                                                       | Г 84106-2139                                   | Salt Lake City, L                      | JT 84106-4556                                                             | Salt Lake City, U            | T 84115-4824                    | South Salt Lake,      | UT 84115-4105                         |
| Proximity to Subject                                                                                                    |                                                | 1.05 miles SW                          |                                                                           | 1.34 miles SW                |                                 | 0.84 miles W          |                                       |
|                                                                                                                         | \$                                             |                                        | \$ 426,500                                                                | -                            | \$ 405,000                      |                       | \$ 348,000                            |
|                                                                                                                         | \$ 700.73 sq.ft.                               | \$ 555.34 sq.ft.                       |                                                                           | \$ 586.96 sq.ft.             |                                 | \$ 544.60 sq.ft.      |                                       |
| Data Source(s)                                                                                                          |                                                | WFRMLS #1798                           |                                                                           | WFRMLS #1792                 | · ·                             | WFRMLS #1767          |                                       |
| Verification Source(s)                                                                                                  | DECODIDATION                                   | Doc #11331-584                         |                                                                           | Doc #11323-547               |                                 | Doc #11285-7274       |                                       |
| VALUE ADJUSTMENTS                                                                                                       | DESCRIPTION                                    | DESCRIPTION                            | +(-) \$ Adjustment                                                        | DESCRIPTION                  | +(-) \$ Adjustment              | DESCRIPTION           | +(-) \$ Adjustment                    |
| Sales or Financing                                                                                                      |                                                | ArmLth                                 |                                                                           | ArmLth                       |                                 | ArmLth                |                                       |
| Concessions  Date of Sale/Time                                                                                          |                                                | Conv;0                                 |                                                                           | Conv;0                       |                                 | Cash;0                |                                       |
| Location                                                                                                                | N.Dee:                                         | s04/22;c03/22                          |                                                                           | s03/22;c03/22                |                                 | s12/21;c12/21         |                                       |
| Leasehold/Fee Simple                                                                                                    | N;Res;                                         | N;Res;                                 |                                                                           | N;Res;                       |                                 | N;Res;                |                                       |
| Site                                                                                                                    | Fee Simple<br>10019 sf                         | Fee Simple                             | .4.000                                                                    | Fee Simple<br>4792 sf        | . F 000                         | Fee Simple<br>4792 sf | +5,000                                |
| View                                                                                                                    | 10019 st<br>N;Res;                             | 9148 sf<br>N;Res;                      | +1,000                                                                    | N;Res;                       | +5,000                          | N;Res;                | +5,000                                |
| Design (Style)                                                                                                          | DT1;Rambler                                    | DT1;Rambler                            |                                                                           | DT1;Rambler                  |                                 | DT1;Rambler           |                                       |
| Quality of Construction                                                                                                 | Q4                                             | Q4                                     |                                                                           | Q4                           |                                 | Q4                    |                                       |
| Actual Age                                                                                                              | 83                                             | 71                                     | n                                                                         | 75                           | n                               | 75                    | 0                                     |
| Condition                                                                                                               | C4                                             | C4                                     |                                                                           | C4                           |                                 | C4                    |                                       |
| Above Grade                                                                                                             | Total Bdrms. Baths                             | Total Bdrms. Baths                     |                                                                           | Total Bdrms. Baths           |                                 | Total Bdrms. Baths    |                                       |
| Room Count                                                                                                              | 5 3 1.1                                        | 4 2 1.0                                | +3,000                                                                    | 4 2 1.0                      | +3,000                          |                       | +3,000                                |
| Gross Living Area                                                                                                       | 685 sq.ft.                                     | 768 sq.ft.                             |                                                                           | 690 sq.ft.                   | 0,000                           | - 1 - 1               | 0                                     |
| Basement & Finished                                                                                                     | 685sf617sfin                                   | 0sf                                    | +17,455                                                                   |                              | +17,200                         |                       | +18,800                               |
| Rooms Below Grade                                                                                                       | 0rr1br0.1ba0o                                  |                                        | 0                                                                         |                              | 0                               |                       | 0                                     |
| Functional Utility                                                                                                      | Typical                                        | Typical                                |                                                                           | Typical                      |                                 | Typical               |                                       |
| Heating/Cooling                                                                                                         | FWA/CAC                                        | FWA/CAC                                |                                                                           | FWA/Evap                     | +1,500                          | FWA/Evap              | +1,500                                |
| Energy Efficient Items                                                                                                  | None                                           | None                                   |                                                                           | None                         |                                 | None                  |                                       |
| Garage/Carport                                                                                                          | 1gd1dw                                         | None                                   | +5,000                                                                    | 2gd2dw                       | -5,000                          | 1gd1dw                |                                       |
| Porch/Patio/Deck                                                                                                        | Prch,Patio                                     | Prch,Patio                             |                                                                           | Prch,Patio                   |                                 | Prch,Patio            |                                       |
| Fireplaces                                                                                                              | No FP                                          | No FP                                  |                                                                           | 1 FP                         | -1,500                          | No FP                 |                                       |
| Landscaping                                                                                                             | LS                                             | LS                                     |                                                                           | LS                           |                                 | LS                    |                                       |
| Not Adjustment (T-t-D                                                                                                   |                                                |                                        | •                                                                         |                              | •                               | <b>S</b>              | <u>*</u>                              |
| Net Adjustment (Total)                                                                                                  |                                                | Not Adi                                | \$ 22,255                                                                 | Not Adi                      | \$ 20,200                       |                       | \$ 28,300                             |
| Adjusted Sale Price                                                                                                     |                                                | Net Adj. 5.2 %                         |                                                                           | Net Adj. 5.0 %               | e                               | Net Adj. 8.1 %        |                                       |
| of Comparables  I  did  did not research the s                                                                          | ale or transfer history of the                 | Gross Adj. 7.2 %                       |                                                                           | Gross Adj. 8.2 %             | \$ 425,200                      | Gross Adj. 8.1 %      | \$ 376,300                            |
| Data Source(s) Realist                                                                                                  | ot reveal any prior sales or tra               | ansfers of the comparable s            | enty for the three years prior to                                         | ate of sale of the comparabl | le sale.                        |                       |                                       |
| Report the results of the research and analy                                                                            |                                                | JBJECT                                 | operty and comparable sales (                                             |                              | on page 3).  COMPARABLE SALE #2 | COMPA                 | RABLE SALE #3                         |
| Date of Prior Sale/Transfer                                                                                             | 50                                             | ,00LU1                                 |                                                                           | LL # 1                       | SOWII ANADEL SALE #2            | COMPA                 | WINDLE ONLE #U                        |
| Price of Prior Sale/Transfer                                                                                            |                                                |                                        | 11/04/2021                                                                |                              |                                 |                       |                                       |
| Data Source(s)                                                                                                          | WFRMLS/SI                                      | CO                                     | Realist                                                                   | Realis                       | et                              | Realist               |                                       |
| Effective Date of Data Source(s)                                                                                        | 05/25/2022                                     |                                        | 05/20/2022                                                                |                              | sı<br>//2022                    | 05/20/2022            |                                       |
| Analysis of prior sale or transfer history of                                                                           |                                                |                                        |                                                                           |                              | ne Subject has no               |                       |                                       |
| history. 558 E 3785 S trans                                                                                             |                                                | *                                      |                                                                           |                              | -                               |                       |                                       |
| - Doc #11210-3303). 3800                                                                                                |                                                |                                        |                                                                           |                              |                                 |                       |                                       |
| Summary of Sales Comparison Approach condition, utility, and apper provided. This appraisal is County records. See adde | al All adjustmer<br>a "Drive By" Exte          | nts were derived rerior only inspect   |                                                                           | e theory and regre           | ession analysis us              | ing the sales and     | listings                              |
| Indicated Value by Calan Communication                                                                                  | nach ¢                                         |                                        |                                                                           |                              |                                 |                       |                                       |
| Indicated Value by Sales Comparison Appro                                                                               | 72                                             | 25,000                                 | Coet Approach (if daniels                                                 | 1) \$                        | Income Aures                    | ach (if doucload) *   |                                       |
| Indicated Value by: Sales Comparison A                                                                                  | ••                                             | 423,000                                | Cost Approach (if developed                                               | , 0                          |                                 | ach (if developed) \$ | 0                                     |
| The estimated market value                                                                                              |                                                |                                        |                                                                           | sis approach. Ind            | adequate data exis              | sts to complete a     | reliable                              |
| Income Approach. No per                                                                                                 | sonal property is i                            | included in the es                     | stimate of value.                                                         |                              |                                 |                       |                                       |
| following required inspection based                                                                                     | following repairs or a<br>on the extraordinary | assumption that the                    | and specifications on<br>sis of a hypothetical<br>e condition or deficien | condition that the rep       |                                 |                       | have been subject to the made "as is" |
| with no necessary repairs of Based on a visual inspection conditions, and appraiser's certing \$ 425,000 services.      | of the exterior are                            | as of the subject<br>pinion of the mar |                                                                           | , of the real prop           | perty that is the s             | subject of this repor | tions and limiting<br>t is            |