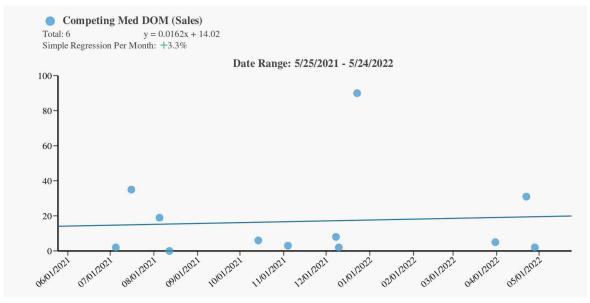

# **Exterior-Only Inspection Residential Appraisal Report**

File # 32787689

| There are 2 comparable                                                                                                  | properties currently of                        | fered for sale in                      | the subject neighborhoo                                                   | d ranging in price           | from \$ 400,000                 | to \$ 450             | ,000                                  |
|-------------------------------------------------------------------------------------------------------------------------|------------------------------------------------|----------------------------------------|---------------------------------------------------------------------------|------------------------------|---------------------------------|-----------------------|---------------------------------------|
| - 11                                                                                                                    | sales in the subject                           | -                                      | the past twelve months                                                    |                              | ce from \$ 255,000              |                       | 40,000                                |
| FEATURE                                                                                                                 | SUBJECT                                        | COMPARAE                               | BLE SALE # 1                                                              | COMPARAB                     | LE SALE # 2                     | COMPARABI             | LE SALE # 3                           |
| Address 3244 S 1000 E                                                                                                   |                                                | 558 E 3785 S                           |                                                                           | 3800 S 300 E                 |                                 | 3308 S 440 E          |                                       |
| Salt Lake City, U                                                                                                       | Г 84106-2139                                   | Salt Lake City, L                      | JT 84106-4556                                                             | Salt Lake City, U            | T 84115-4824                    | South Salt Lake,      | UT 84115-4105                         |
| Proximity to Subject                                                                                                    |                                                | 1.05 miles SW                          |                                                                           | 1.34 miles SW                |                                 | 0.84 miles W          |                                       |
|                                                                                                                         | \$                                             |                                        | \$ 426,500                                                                | -                            | \$ 405,000                      |                       | \$ 348,000                            |
|                                                                                                                         | \$ 700.73 sq.ft.                               | \$ 555.34 sq.ft.                       |                                                                           | \$ 586.96 sq.ft.             |                                 | \$ 544.60 sq.ft.      |                                       |
| Data Source(s)                                                                                                          |                                                | WFRMLS #1798                           |                                                                           | WFRMLS #1792                 | · ·                             | WFRMLS #1767          |                                       |
| Verification Source(s)                                                                                                  | DECODIDATION                                   | Doc #11331-584                         |                                                                           | Doc #11323-547               |                                 | Doc #11285-7274       |                                       |
| VALUE ADJUSTMENTS                                                                                                       | DESCRIPTION                                    | DESCRIPTION                            | +(-) \$ Adjustment                                                        | DESCRIPTION                  | +(-) \$ Adjustment              | DESCRIPTION           | +(-) \$ Adjustment                    |
| Sales or Financing                                                                                                      |                                                | ArmLth                                 |                                                                           | ArmLth                       |                                 | ArmLth                |                                       |
| Concessions  Date of Sale/Time                                                                                          |                                                | Conv;0                                 |                                                                           | Conv;0                       |                                 | Cash;0                |                                       |
| Location                                                                                                                | N.Dee:                                         | s04/22;c03/22                          |                                                                           | s03/22;c03/22                |                                 | s12/21;c12/21         |                                       |
| Leasehold/Fee Simple                                                                                                    | N;Res;                                         | N;Res;                                 |                                                                           | N;Res;                       |                                 | N;Res;                |                                       |
| Site                                                                                                                    | Fee Simple<br>10019 sf                         | Fee Simple                             | .4.000                                                                    | Fee Simple<br>4792 sf        | . F 000                         | Fee Simple<br>4792 sf | +5,000                                |
| View                                                                                                                    | 10019 st<br>N;Res;                             | 9148 sf<br>N;Res;                      | +1,000                                                                    | N;Res;                       | +5,000                          | N;Res;                | +5,000                                |
| Design (Style)                                                                                                          | DT1;Rambler                                    | DT1;Rambler                            |                                                                           | DT1;Rambler                  |                                 | DT1;Rambler           |                                       |
| Quality of Construction                                                                                                 | Q4                                             | Q4                                     |                                                                           | Q4                           |                                 | Q4                    |                                       |
| Actual Age                                                                                                              | 83                                             | 71                                     | n                                                                         | 75                           | n                               | 75                    | 0                                     |
| Condition                                                                                                               | C4                                             | C4                                     |                                                                           | C4                           |                                 | C4                    |                                       |
| Above Grade                                                                                                             | Total Bdrms. Baths                             | Total Bdrms. Baths                     |                                                                           | Total Bdrms. Baths           |                                 | Total Bdrms. Baths    |                                       |
| Room Count                                                                                                              | 5 3 1.1                                        | 4 2 1.0                                | +3,000                                                                    | 4 2 1.0                      | +3,000                          |                       | +3,000                                |
| Gross Living Area                                                                                                       | 685 sq.ft.                                     | 768 sq.ft.                             |                                                                           | 690 sq.ft.                   | 0,000                           | - 1 - 1               | 0                                     |
| Basement & Finished                                                                                                     | 685sf617sfin                                   | 0sf                                    | +17,455                                                                   |                              | +17,200                         |                       | +18,800                               |
| Rooms Below Grade                                                                                                       | 0rr1br0.1ba0o                                  |                                        | 0                                                                         |                              | 0                               |                       | 0                                     |
| Functional Utility                                                                                                      | Typical                                        | Typical                                |                                                                           | Typical                      |                                 | Typical               |                                       |
| Heating/Cooling                                                                                                         | FWA/CAC                                        | FWA/CAC                                |                                                                           | FWA/Evap                     | +1,500                          | FWA/Evap              | +1,500                                |
| Energy Efficient Items                                                                                                  | None                                           | None                                   |                                                                           | None                         |                                 | None                  |                                       |
| Garage/Carport                                                                                                          | 1gd1dw                                         | None                                   | +5,000                                                                    | 2gd2dw                       | -5,000                          | 1gd1dw                |                                       |
| Porch/Patio/Deck                                                                                                        | Prch,Patio                                     | Prch,Patio                             |                                                                           | Prch,Patio                   |                                 | Prch,Patio            |                                       |
| Fireplaces                                                                                                              | No FP                                          | No FP                                  |                                                                           | 1 FP                         | -1,500                          | No FP                 |                                       |
| Landscaping                                                                                                             | LS                                             | LS                                     |                                                                           | LS                           |                                 | LS                    |                                       |
| Not Adjustment (T-t-D                                                                                                   |                                                |                                        | •                                                                         |                              | •                               | <b>S</b>              | <u>*</u>                              |
| Net Adjustment (Total)                                                                                                  |                                                | Not Adi                                | \$ 22,255                                                                 | Not Adi                      | \$ 20,200                       |                       | \$ 28,300                             |
| Adjusted Sale Price                                                                                                     |                                                | Net Adj. 5.2 %                         |                                                                           | Net Adj. 5.0 %               | e                               | Net Adj. 8.1 %        |                                       |
| of Comparables  I  did  did not research the s                                                                          | ale or transfer history of the                 | Gross Adj. 7.2 %                       |                                                                           | Gross Adj. 8.2 %             | \$ 425,200                      | Gross Adj. 8.1 %      | \$ 376,300                            |
| Data Source(s) Realist                                                                                                  | ot reveal any prior sales or tra               | ansfers of the comparable s            | enty for the three years prior to                                         | ate of sale of the comparabl | le sale.                        |                       |                                       |
| Report the results of the research and analy                                                                            |                                                | JBJECT                                 | operty and comparable sales (                                             |                              | on page 3).  COMPARABLE SALE #2 | COMPA                 | RABLE SALE #3                         |
| Date of Prior Sale/Transfer                                                                                             | 50                                             | ,00LU1                                 |                                                                           | LL # 1                       | SOWII ANADEL SALE #2            | COMPA                 | WINDLE ONLE #U                        |
| Price of Prior Sale/Transfer                                                                                            |                                                |                                        | 11/04/2021                                                                |                              |                                 |                       |                                       |
| Data Source(s)                                                                                                          | WFRMLS/SI                                      | CO                                     | Realist                                                                   | Realis                       | et                              | Realist               |                                       |
| Effective Date of Data Source(s)                                                                                        | 05/25/2022                                     |                                        | 05/20/2022                                                                |                              | sı<br>//2022                    | 05/20/2022            |                                       |
| Analysis of prior sale or transfer history of                                                                           |                                                |                                        |                                                                           |                              | ne Subject has no               |                       |                                       |
| history. 558 E 3785 S trans                                                                                             |                                                | *                                      |                                                                           |                              | -                               |                       |                                       |
| - Doc #11210-3303). 3800                                                                                                |                                                |                                        |                                                                           |                              |                                 |                       |                                       |
| Summary of Sales Comparison Approach condition, utility, and apper provided. This appraisal is County records. See adde | al All adjustmer<br>a "Drive By" Exte          | nts were derived rerior only inspect   |                                                                           | e theory and regre           | ession analysis us              | ing the sales and     | listings                              |
| Indicated Value by Calan Communication                                                                                  | nach ¢                                         |                                        |                                                                           |                              |                                 |                       |                                       |
| Indicated Value by Sales Comparison Appro                                                                               | 72                                             | 25,000                                 | Coet Approach (if daniels                                                 | 1) \$                        | Income Aures                    | ach (if doucload) *   |                                       |
| Indicated Value by: Sales Comparison A                                                                                  | ••                                             | 423,000                                | Cost Approach (if developed                                               | , 0                          |                                 | ach (if developed) \$ | 0                                     |
| The estimated market value                                                                                              |                                                |                                        |                                                                           | sis approach. Ind            | adequate data exis              | sts to complete a     | reliable                              |
| Income Approach. No per                                                                                                 | sonal property is i                            | included in the es                     | stimate of value.                                                         |                              |                                 |                       |                                       |
| following required inspection based                                                                                     | following repairs or a<br>on the extraordinary | assumption that the                    | and specifications on<br>sis of a hypothetical<br>e condition or deficien | condition that the rep       |                                 |                       | have been subject to the made "as is" |
| with no necessary repairs of Based on a visual inspection conditions, and appraiser's certing \$ 425,000 services.      | of the exterior are                            | as of the subject<br>pinion of the mar |                                                                           | , of the real prop           | perty that is the s             | subject of this repor | tions and limiting<br>t is            |