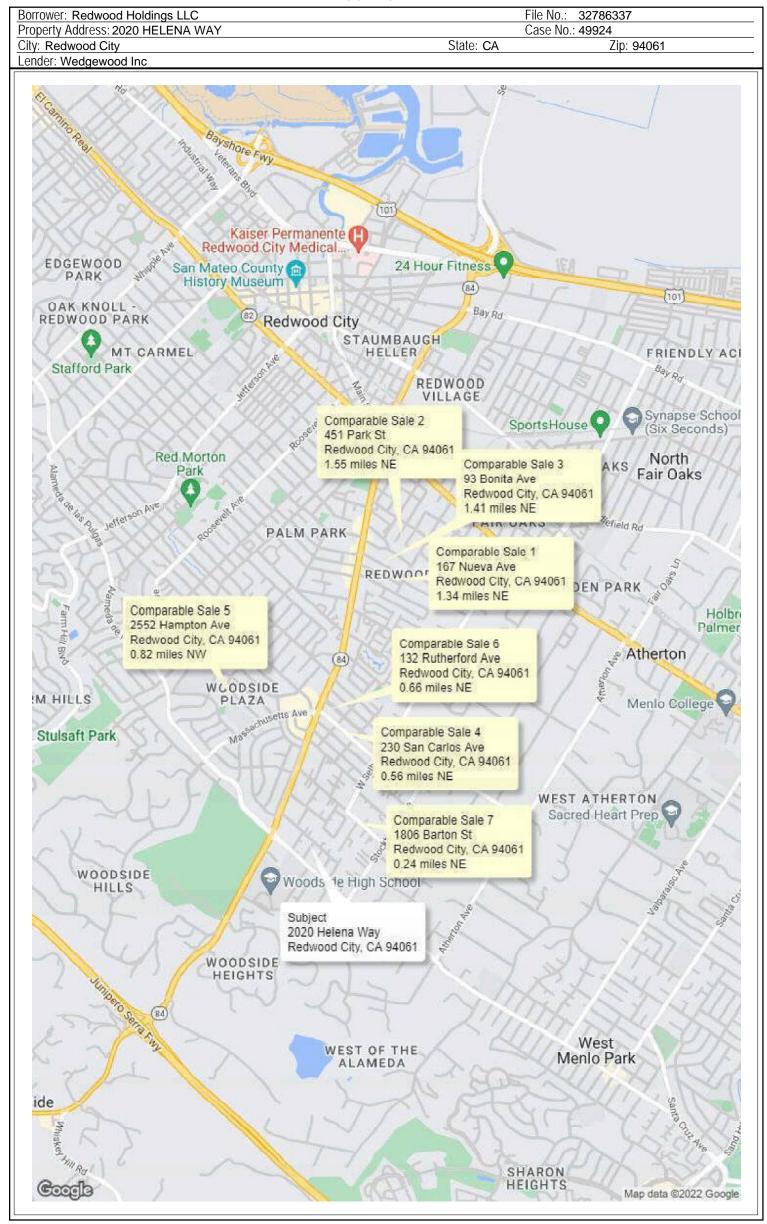

# **BORROWER:**

Redwood Holdings LLC

2020 HELENA WAY Redwood City, CA 94061

The purpose of this appraisal is to develop an opinion of the market value of the subject property, as improved. The property rights appraised are the fee simple interest in the site and improvements.