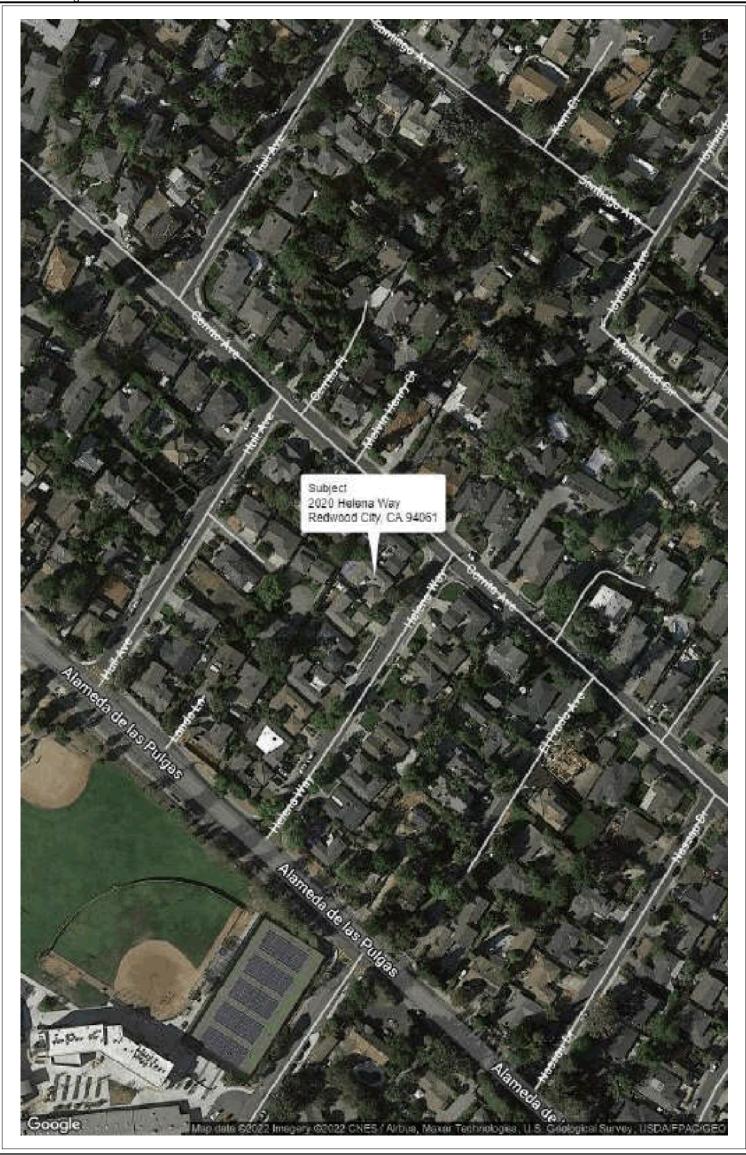

2020 HELENA WAY Redwood City, CA 94061

The purpose of this appraisal is to develop an opinion of the market value of the subject property, as improved. The property rights appraised are the fee simple interest in the site and improvements.