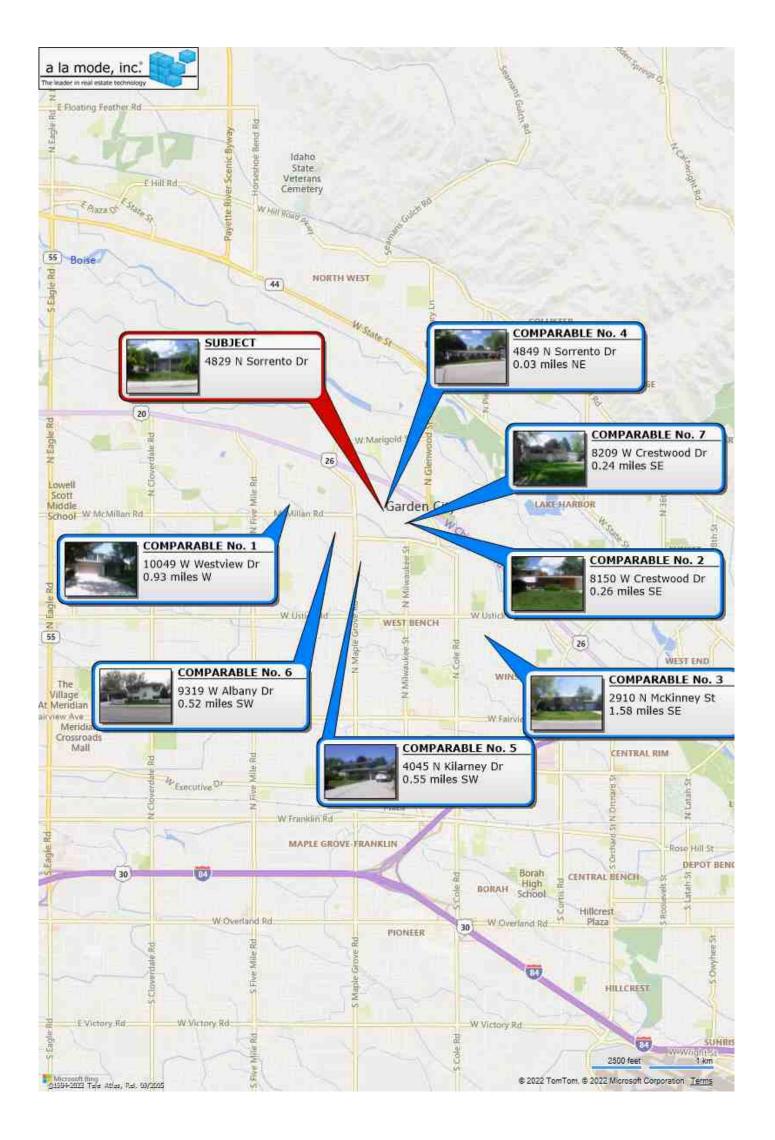

Sorrento Dr            |        |     |       |    |          |       |
| City             | Boise                         | County | Ada | State | ID | Zip Code | 83704 |
| Lender/Client    | Wedgewood Inc                 |        |     |       |    |          |       |



#### **Location Map**

| Borrower         | CATAMOUNT PROPERTIES 2018 LLC |        |     |       |    |          |       |
|------------------|-------------------------------|--------|-----|-------|----|----------|-------|
| Property Address | 4829 N Sorrento Dr            |        |     |       |    |          |       |
| City             | Boise                         | County | Ada | State | ID | Zip Code | 83704 |
| Lender/Client    | Wedgewood Inc.                |        |     |       |    |          |       |



## **Subject Photo Page**

| Borrower         | CATAMOUNT PROPERTIES 2018 LLC |        |     |       |    |          |       |
|------------------|-------------------------------|--------|-----|-------|----|----------|-------|
| Property Address | 4829 N Sorrento Dr            |        |     |       |    |          |       |
| City             | Boise                         | County | Ada | State | ID | Zip Code | 83704 |
| Lender/Client    | Wedgewood Inc.                |        |     |       |    |          |       |



## **Subject Front**

4829 N Sorrento Dr

Sales Price

Gross Living Area 1,196
Total Rooms 5
Total Bedrooms 3
Total Bathrooms 1.0

 Location
 N;Res;Res

 View
 N;Res;Res

 Site
 9888 sf

 Quality
 Q4

 Age
 55



## **ADDITIONAL FRONT VIEW**



## **Subject Street**