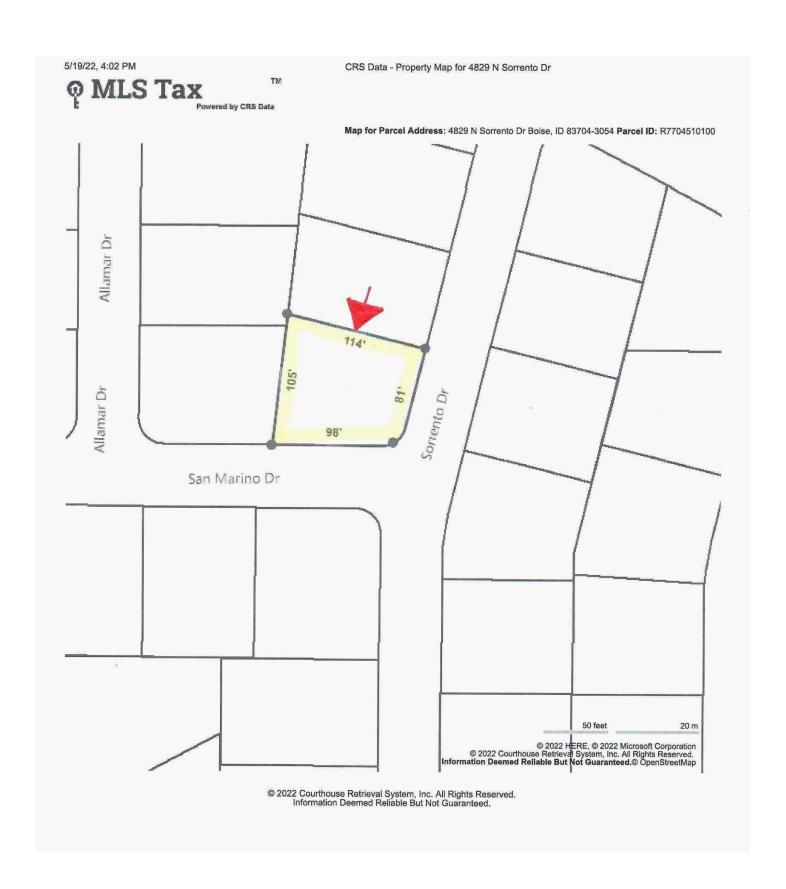

Panel Eff. Date

06/19/2020

X

Minimal

Area of minimal flood hazard, usually depicted on FIRMs as above the  $500\mbox{-}1600\mbox{1}C0168\mbox{J}$  year flood level.

© 2022 Courthouse Retrieval System, Inc. All Rights Reserved. Information Deemed Reliable But Not Guaranteed.

## **Plat Map**

| Borrower         | CATAMOUNT PROPERTIES 2018 LLC |        |     |       |    |          |       |
|------------------|-------------------------------|--------|-----|-------|----|----------|-------|
| Property Address | 4829 N Sorrento Dr            |        |     |       |    |          |       |
| City             | Boise                         | County | Ada | State | ID | Zip Code | 83704 |
| Lender/Client    | Wedgewood Inc                 |        |     |       |    |          |       |



## **AERIAL VIEW OF THE SUBJECT**

| Borrower         | CATAMOUNT PROPERTIES 2018 LLC |        |     |       |    |          |       |
|------------------|-------------------------------|--------|-----|-------|----|----------|-------|
| Property Address | 4829 N Sorrento Dr            |        |     |       |    |          |       |
| City             | Boise                         | County | Ada | State | ID | Zip Code | 83704 |
| Lender/Client    | Wedgewood Inc                 |        |     |       |    |          |       |



## **WIDE AERIAL VIEW OF THE SUBJECT**

| Borrower         | CATAMOUNT PROPERTIES 2018 LLC |        |     |       |    |          |       |
|------------------|-------------------------------|--------|-----|-------|----|----------|-------|
| Property Address |