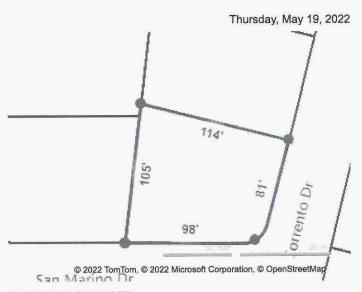

pany Address Company Address 300 E 2nd St Ste 1405, Reno, NV 89501-1508 State License/Certification # State License/Certification # CRA-5398 State State ID

jeff.stainton@clarioappraisal.com Freddie Mac Form 71 March 2009

Email Address

RESEARCH &

9/CO-OP

Page 1 of 1

Fannie Mae Form 1004MC March 2009

File No. Property ID 32761640

**Email Address** 

#### **PROPERTY PROFILE**

5/19/22, 4:03 PM စု MLS Tax CRS Data - Property Report for Parcel/Tax ID R7704510100



ered by CRS Data

No Images Available

LOCATION

**Property Address** 

4829 N Sorrento Dr Boise, ID 83704-3054

Subdivision

San Marino Park Sub No 02

County

Ada County, ID

GENERAL PARCEL INFORMATION

Parcel ID/Tax ID Township

R7704510100 04N

Range

01E

Section

2010 Census Trct/Blk

24.10/1

Assessor Roll Year

2021



PROPERTY SUMMARY

**Property Type** 

Residential

**Land Use** 

Single Family Residential

Improvement Type

Single Family Residential

**Square Feet** 

2392

**CURRENT OWNER** 

Name

Morrison Shaylene A Morrison Todd W

**Mailing Address** 

4829 N Sorrento Dr Boise, ID 83704-3054

SCHOOL INFORMATION

These are the closest schools to the property

Capital Senior High School

0.5 mi

High: 1 to 1

Distance

Mountain View Elementary School Primary Middle: Pre K to 6

Riverglen Jr High School

Distance

Middle-High: 7 to 9

2.2 mi

**Boise Evening School** 

Distance

3.9 mi

High: 10 to 12

Distance

#### SALES HISTORY THROUGH 05/09/2022

Tax Data

**MLS Data** 

| Date           | Buyer/Owners                          | Seller                        | Instrument    | Book/Page<br>or<