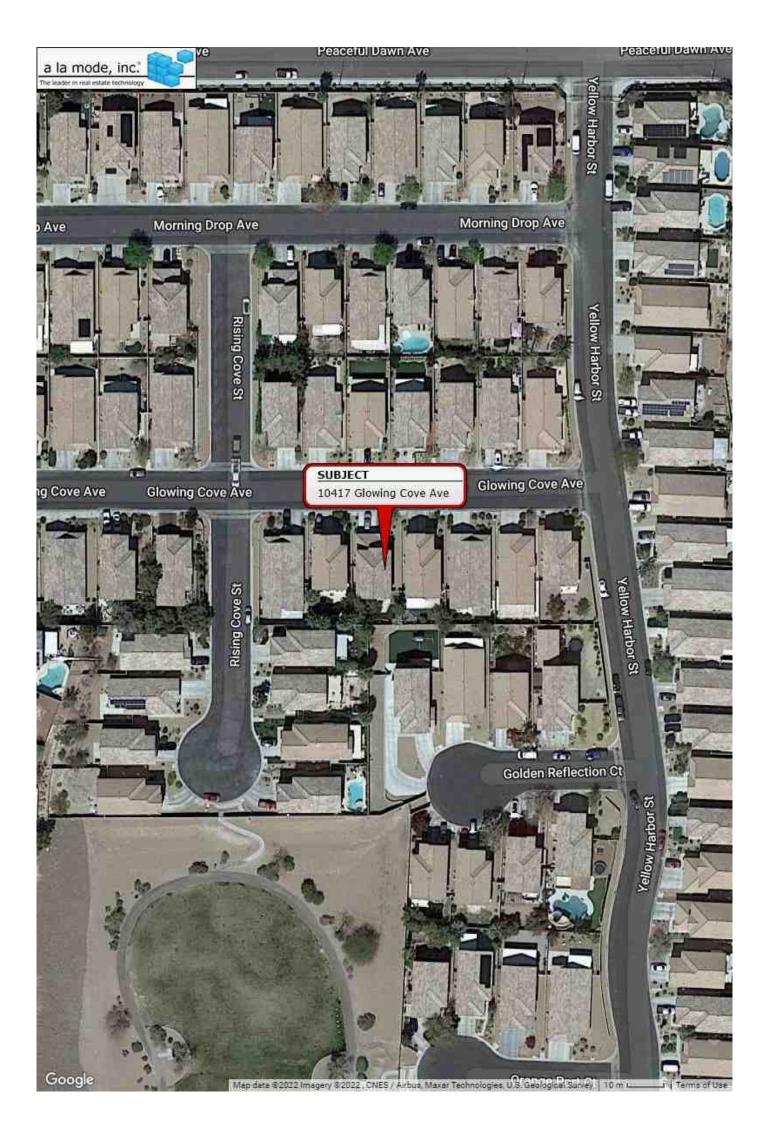

|    |          |       |  |
| City             | Las Vegas                     | County | Clark | State | NV | Zip Code | 89129 |  |
| Lender/Client    | Wedgewood Inc                 |        |       |       |    |          |       |  |



## **Aerial Map**

| Borrower         | Catamount Properties 2018 LLC |          |       |       |    |          |       |  |
|------------------|-------------------------------|----------|-------|-------|----|----------|-------|--|
| Property Address | 10417 Glowing Cove Ave        |          |       |       |    |          |       |  |
| City             | Las Vegas                     | County ( | Clark | State | NV | Zip Code | 89129 |  |
| Lender/Client    | Wednewood Inc                 |          |       |       |    |          |       |  |



# **Subject Photo Page**

| Borrower         | Catamount Properties 2018 LLC |          |      |     |        |          |       |  |
|------------------|-------------------------------|----------|------|-----|--------|----------|-------|--|
| Property Address | 10417 Glowing Cove Ave        |          |      |     |        |          |       |  |
| City             | Las Vegas                     | County C | lark | Sta | ite NV | Zip Code | 89129 |  |
| Lender/Client    | Wedgewood Inc                 |          |      |     |        |          |       |  |



# **Subject Front**

10417 Glowing Cove Ave

Sales Price

Gross Living Area 2,146
Total Rooms 5
Total Bedrooms 3
Total Bathrooms 2.1

Location B;Res;Gated View N;Res; Site 4792 sf Quality Q4 Age 19



# **Subject Street**

# Phot