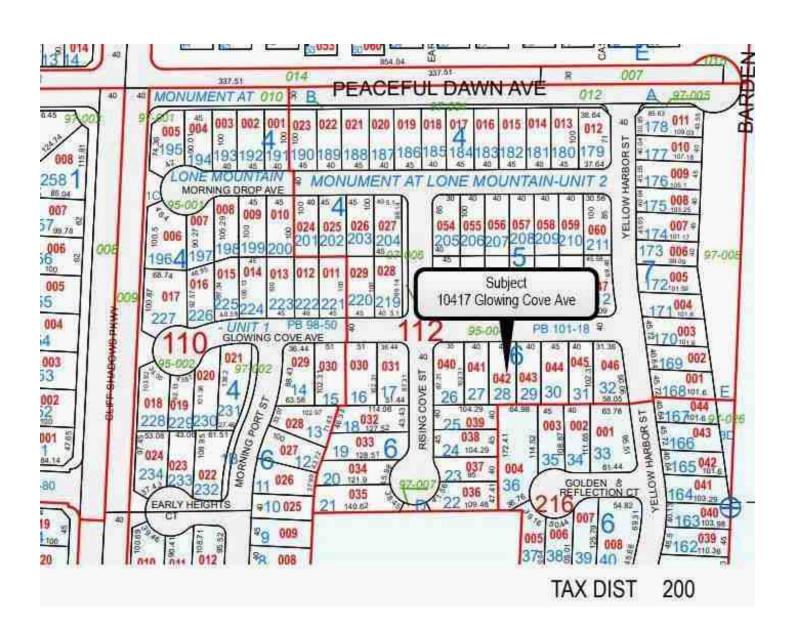

|           |    |          |       |
| City             | Las Vegas                     | County Cla | ark State | NV | Zip Code | 89129 |
| Lender/Client    | Wednewood Inc                 |            |           |    |          |       |



#### **Plat Map**

| Borrower         | Catamount Properties 2018 LLC |        |       |       |    |          |       |  |
|------------------|-------------------------------|--------|-------|-------|----|----------|-------|--|
| Property Address | 10417 Glowing Cove Ave        |        |       |       |    |          |       |  |
| City             | Las Vegas                     | County | Clark | State | NV | Zip Code | 89129 |  |
| Lender/Client    | Wedgewood Inc                 |        |       |       |    |          |       |  |



## **Aerial Map**

| Borrower         | Catamount Properties 2018 LLC |          |       |       |    |          |       |  |
|------------------|-------------------------------|----------|-------|-------|----|----------|-------|--|
| Property Address | 10417 Glowing Cove Ave        |          |       |       |    |          |       |  |
| City             | Las Vegas                     | County ( | Clark | State | NV | Zip Code | 89129 |  |
| Lender/Client    | Wednewood Inc                 |          |       |       |    |          |       |  |



# **Subject Photo Page**

| Borrower         | Catamount Properties 2018 LLC |          |      |     |        |          |       |  |
|------------------|-------------------------------|----------|------|-----|--------|----------|-------|--|