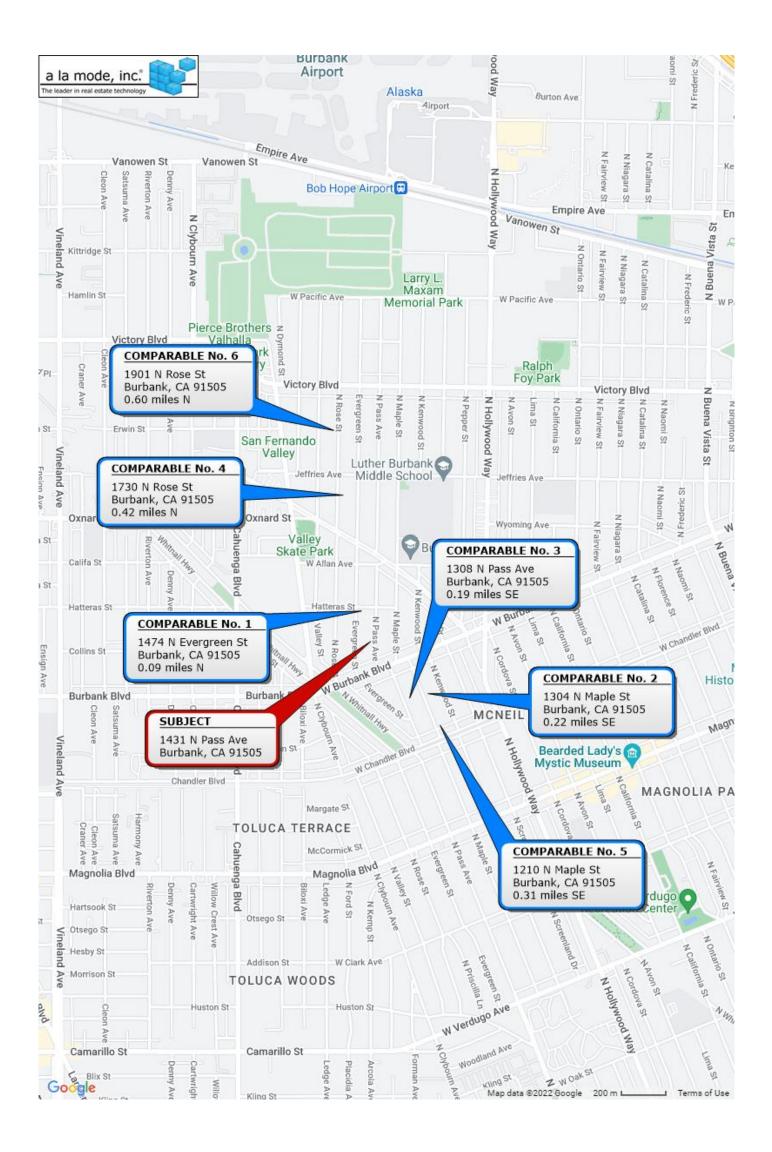

# TABLE OF CONTENTS

| Invoice                                            | 1  |
|----------------------------------------------------|----|
| Table of Contents                                  | 2  |
| USPAP Identification Addendum                      | 3  |
| Exterior Appraisal COVID-19 Addendum               | 4  |
| Exterior-Only                                      | 7  |
| Additional Comparables 4-6                         | 13 |
| General Text Addendum                              | 14 |
| Market Conditions Addendum to the Appraisal Report | 20 |
|                                                    | 21 |
| Location Map                                       | 24 |
| Aerial Map                                         | 25 |
| Plat Map                                           | 26 |
| Subject Photos                                     | 27 |
| Photograph Addendum                                | 28 |
| Comparable Photos 1-3                              |    |
| Comparable Photos 4-6                              |    |
| Property Profile                                   |    |
| License                                            | 32 |
| E&O                                                | 33 |