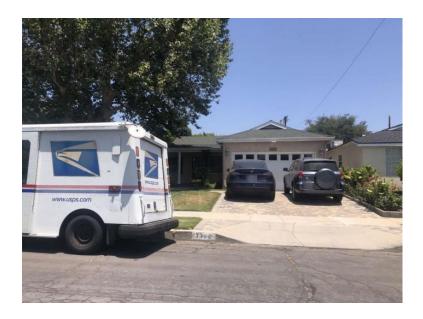

|                             |          |       |
| City             | Burbank              | County Los Angeles State CA | Zip Code | 91505 |
| Lender/Client    | Wedgewood Inc        |                             |          |       |



| С                 | omparable1   |
|-------------------|--------------|
| 1474 N Evergre    | en St        |
| Prox. to Subject  | 0.09 miles N |
| Sale Price        | 1,200,000    |
| Gross Living Area | 1,270        |
| Total Rooms       | 5            |
| Total Bedrooms    | 2            |
| Total Bathrooms   | 2.0          |
| Location          | N;Res;       |
| View              | N;Res;       |
| Site              | 5949 sf      |
| Quality           | Q4           |
| Age               | 82           |
|                   |              |



| 0.09 miles N |
|--------------|
| 1,200,000    |
| 1,270        |
| 5            |
| 2            |
| 2.0          |
| N;Res;       |
| N;Res;       |
| 5949 sf      |
| Q4           |
| 82           |
|              |
|              |
|              |

# Comparable2

| 1304 N Maple St   |               |
|-------------------|---------------|
| Prox. to Subject  | 0.22 miles SE |
| Sale Price        | 1,320,000     |
| Gross Living Area | 1,289         |
| Total Rooms       | 6             |
| Total Bedrooms    | 3             |
| Total Bathrooms   | 2.0           |
| Location          | N;Res;        |
| View              | N;Res;        |
| Site              | 5493 sf       |
| Quality           | Q4            |
| Age               | 81            |
|                   |