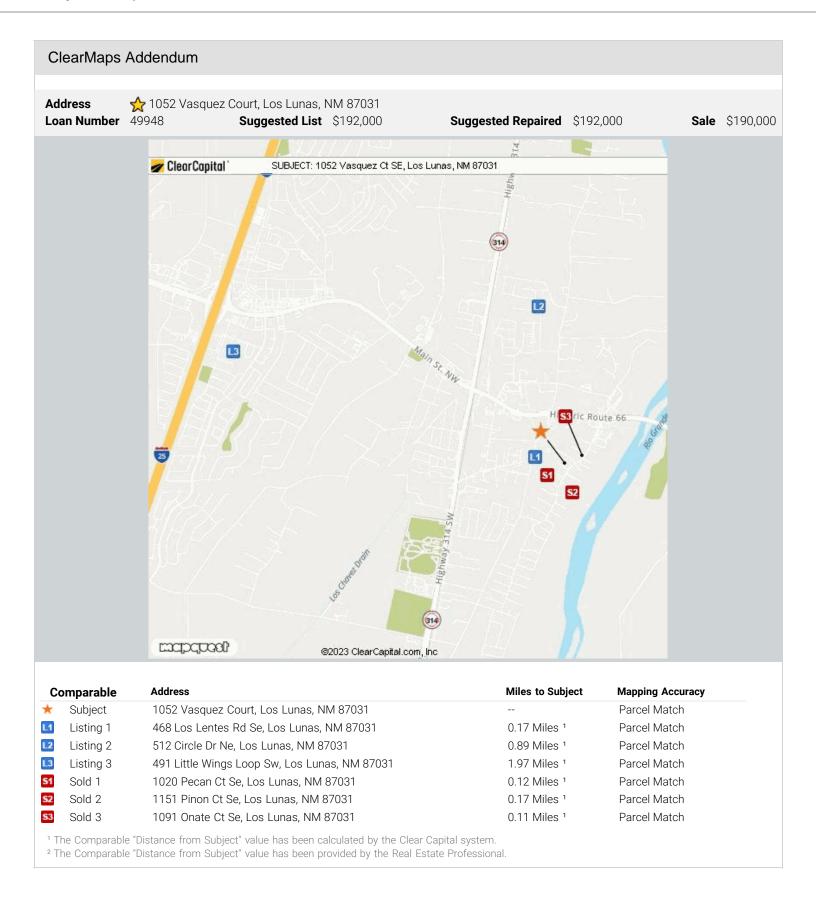

Client(s): Wedgewood Inc

Property ID: 33902873

LOS LUNAS, NM 87031

49948 Loan Number **\$190,000**• As-Is Value

by ClearCapital

|                        | Subject               | Listing 1 *           | Listing 2             | Listing 3                |
|------------------------|-----------------------|-----------------------|-----------------------|--------------------------|
| Street Address         | 1052 Vasquez Court    | 468 Los Lentes Rd Se  | 512 Circle Dr Ne      | 491 Little Wings Loop Sv |
| City, State            | Los Lunas, NM         | Los Lunas, NM         | Los Lunas, NM         | Los Lunas, NM            |
| Zip Code               | 87031                 | 87031                 | 87031                 | 87031                    |
| Datasource             | MLS                   | MLS                   | MLS                   | MLS                      |
| Miles to Subj.         |                       | 0.17 1                | 0.89 1                | 1.97 ¹                   |
| Property Type          | SFR                   | SFR                   | SFR                   | SFR                      |
| Original List Price \$ | \$                    | \$170,000             | \$139,900             | \$265,000                |
| List Price \$          |                       | \$170,000             | \$139,900             | \$265,000                |
| Original List Date     |                       | 11/22/2022            | 11/14/2022            | 10/18/2022               |
| DOM · Cumulative DOM   |                       | 79 · 80               | 80 · 88               | 114 · 115                |
| Age (# of years)       | 33                    | 67                    | 32                    | 20                       |
| Condition              | Average               | Average               | Average               | Good                     |
| Sales Type             |                       | Fair Market Value     | Fair Market Value     | Fair Market Value        |
| Location               | Neutral ; Residential | Neutral ; Residential | Neutral ; Residential | Neutral ; Residential    |
| View                   | Neutral ; Residential | Neutral ; Residential | Neutral ; Residential | Neutral ; Residential    |
| Style/Design           | 1 Story ranch         | 1 Story ranch         | 1 Story Ranch/Rambler | 2 Stories two story      |
| # Units                | 1                     | 1                     | 1                     | 1                        |
| Living Sq. Feet        | 1,404                 | 1,256                 | 1,166                 | 1,660                    |
| Bdrm · Bths · ½ Bths   | 3 · 1                 | 2 · 1                 | 3 · 2                 | 4 · 2 · 1                |
| Total Room #           | 5                     | 4                     | 5                     | 7                        |
| Garage (Style/Stalls)  | None                  | None                  | Attached 2 Car(s)     | Attached 2 Car(s)        |
| Basement (Yes/No)      | No                    | No                    | No                    | No                       |
| Basement (% Fin)       | 0%                    | 0%                    | 0%                    | 0%                       |
| Basement Sq. Ft.       |                       |                       |                       |                          |
| Pool/Spa               |                       |                       |                       |                          |
| Lot Size               | 0.25 acres            | 0.14 acres            | 0.30 acres            | 0.07 acres               |

<sup>&</sup>lt;sup>1</sup> Comp's "Miles to Subject" was calculated by the system.

<sup>&</sup>lt;sup>2</sup> Comp's "Miles to Subject" provided by Real Estate Professional.

<sup>&</sup>lt;sup>3</sup> Subject \$/ft based upon as-is sale price.