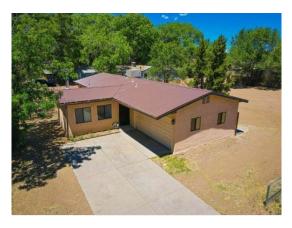

Client(s): Wedgewood Inc

Property ID: 33902873

LOS LUNAS, NM 87031

49948 Loan Number **\$190,000**• As-Is Value

by ClearCapital

|                        | Subject               | Listing 1 *           | Listing 2             | Listing 3                |
|------------------------|-----------------------|-----------------------|-----------------------|--------------------------|
| Street Address         | 1052 Vasquez Court    | 468 Los Lentes Rd Se  | 512 Circle Dr Ne      | 491 Little Wings Loop Sv |
| City, State            | Los Lunas, NM         | Los Lunas, NM         | Los Lunas, NM         | Los Lunas, NM            |
| Zip Code               | 87031                 | 87031                 | 87031                 | 87031                    |
| Datasource             | MLS                   | MLS                   | MLS                   | MLS                      |
| Miles to Subj.         |                       | 0.17 1                | 0.89 1                | 1.97 ¹                   |
| Property Type          | SFR                   | SFR                   | SFR                   | SFR                      |
| Original List Price \$ | \$                    | \$170,000             | \$139,900             | \$265,000                |
| List Price \$          |                       | \$170,000             | \$139,900             | \$265,000                |
| Original List Date     |                       | 11/22/2022            | 11/14/2022            | 10/18/2022               |
| DOM · Cumulative DOM   |                       | 79 · 80               | 80 · 88               | 114 · 115                |
| Age (# of years)       | 33                    | 67                    | 32                    | 20                       |
| Condition              | Average               | Average               | Average               | Good                     |
| Sales Type             |                       | Fair Market Value     | Fair Market Value     | Fair Market Value        |
| Location               | Neutral ; Residential | Neutral ; Residential | Neutral ; Residential | Neutral ; Residential    |
| View                   | Neutral ; Residential | Neutral ; Residential | Neutral ; Residential | Neutral ; Residential    |
| Style/Design           | 1 Story ranch         | 1 Story ranch         | 1 Story Ranch/Rambler | 2 Stories two story      |
| # Units                | 1                     | 1                     | 1                     | 1                        |
| Living Sq. Feet        | 1,404                 | 1,256                 | 1,166                 | 1,660                    |
| Bdrm · Bths · ½ Bths   | 3 · 1                 | 2 · 1                 | 3 · 2                 | 4 · 2 · 1                |
| Total Room #           | 5                     | 4                     | 5                     | 7                        |
| Garage (Style/Stalls)  | None                  | None                  | Attached 2 Car(s)     | Attached 2 Car(s)        |
| Basement (Yes/No)      | No                    | No                    | No                    | No                       |
| Basement (% Fin)       | 0%                    | 0%                    | 0%                    | 0%                       |
| Basement Sq. Ft.       |                       |                       |                       |                          |
| Pool/Spa               |                       |                       |                       |                          |
| Lot Size               | 0.25 acres            | 0.14 acres            | 0.30 acres            | 0.07 acres               |

<sup>\*</sup> Listing 1 is the most comparable listing to the subject.

Listing Comments Why the comparable listing is superior or inferior to the subject.

- Listing 1 Two bedroom one bath home. Garage has been converted to living space. Home has carpet, laminate and ceramic tile flooring.
- Listing 2 Three bedroom two bath home with a two car garage. Home has carpet and laminate flooring. Home has a metal roof.
- Listing 3 Four bedroom two and a half bath home with an attached two car garage. Home has carpet and vinyl flooring.