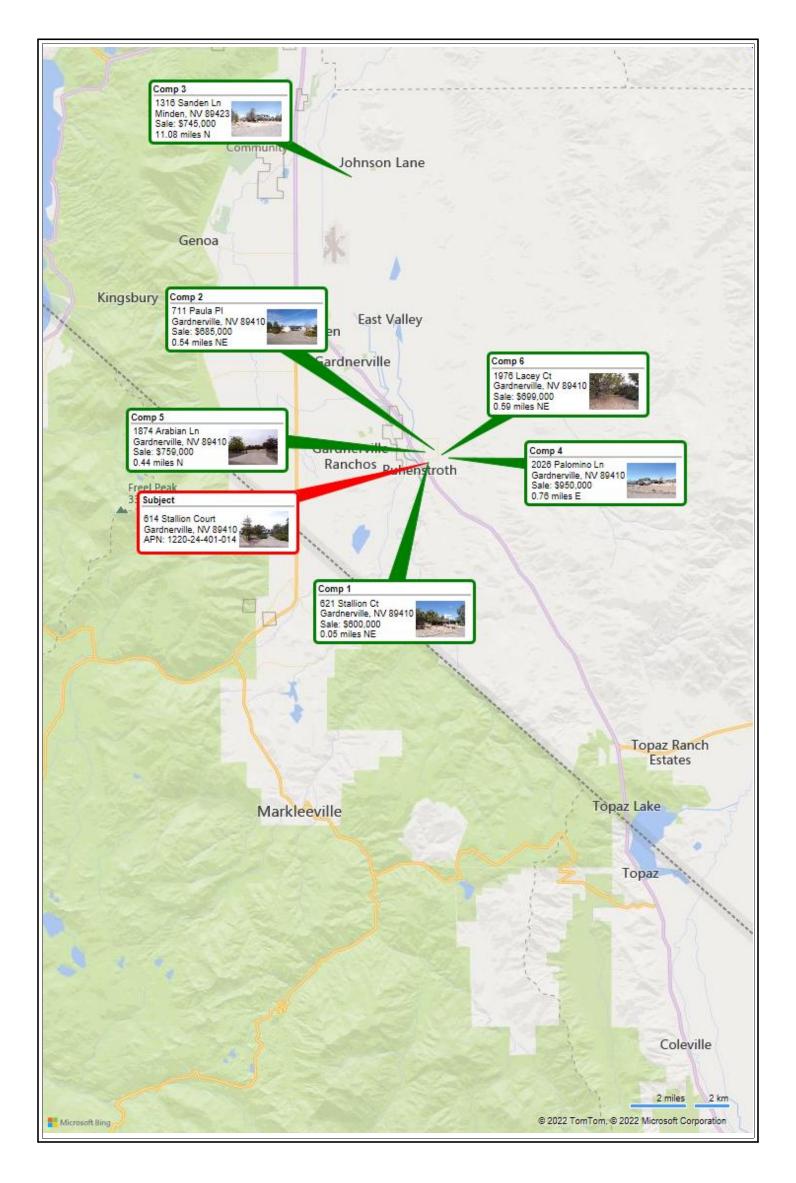

te 100, Redondo Beach, CA 90278



C6 - 1976 Lacey Ct Gardnerville, NV 89410



C6 - 1976 Lacey Ct Gardnerville, NV 89410



C6 - 1976 Lacey Ct/Barn Gardnerville, NV 89410

# Marsha Williams LLC LOCATION MAP ADDENDUM

File No. STAL614 Case No. 49952

Catamount Properties 2018 LLC Borrower

| Property Address 6   | 4 Stallion Court |         |                     |                   |                   |          |
|----------------------|------------------|---------|---------------------|-------------------|-------------------|----------|
| City Gardnerville    | County           | Douglas | State               | NV                | Zip Code          | 89410    |
| Lender/Client Wedgev | vood Inc         | Address | 2015 Manhattan Bead | ch Blvd Suite 100 | ), Redondo Beach, | CA 90278 |



Borrower Catamount Properties 2018 LLC

| Property Address  | 614 Stallion Court |        |         |                    |                   |                     |       |
|-------------------|--------------------|--------|---------|--------------------|-------------------|---------------------|-------|
| City Gardnerville | (                  | County | Douglas | State              | NV                | Zip Code            | 89410 |
| Lender/Client Wed | gewood Inc         |        | Address | 2015 Manhattan Bea | ch Blvd Suite 100 | , Redondo Beach, CA | 90278 |



## Marsha Williams LLC

## FLOOD MAP ADDENDUM

File No. STAL614 Case No. 49952

Borrower Catamount Properties 2018 LLC

| Property Address 614         | 4 Stallion Court |         |                   |                    |