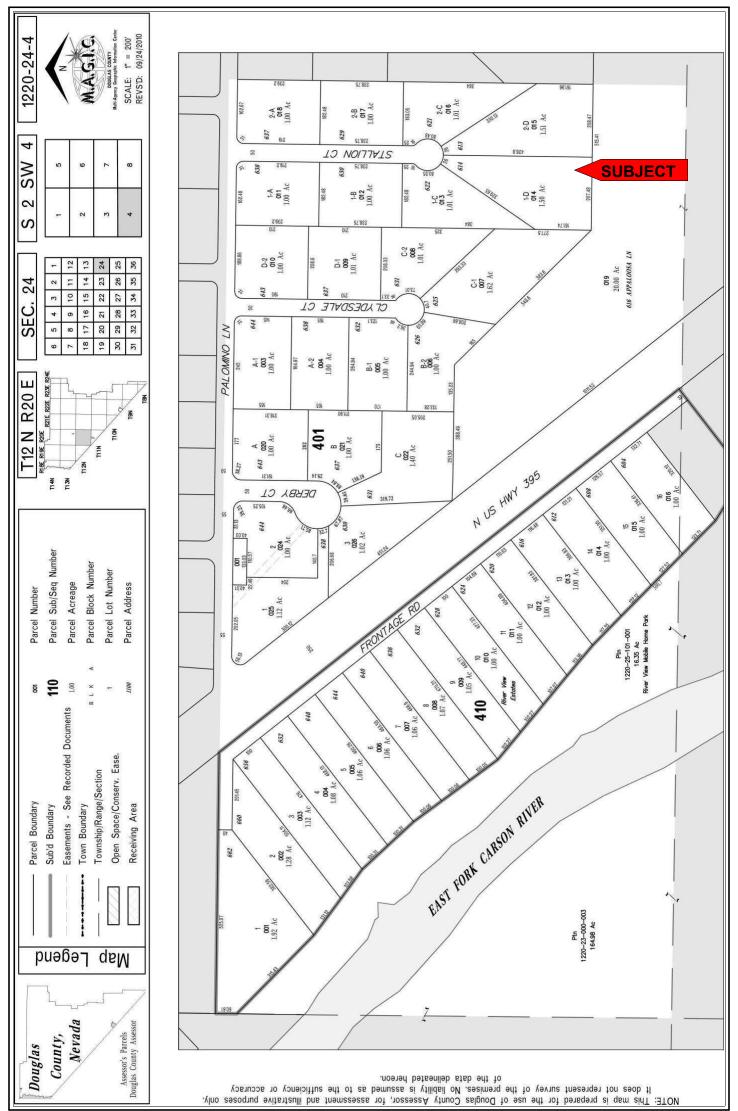

y           | Douglas | State               | NV                | Zip Code          | 89410    |
| Lender/Client Wedgev | vood Inc         | Address | 2015 Manhattan Bead | ch Blvd Suite 100 | ), Redondo Beach, | CA 90278 |



Borrower Catamount Properties 2018 LLC

| Property Address  | 614 Stallion Court |        |         |                    |                   |                     |       |
|-------------------|--------------------|--------|---------|--------------------|-------------------|---------------------|-------|
| City Gardnerville | (                  | County | Douglas | State              | NV                | Zip Code            | 89410 |
| Lender/Client Wed | gewood Inc         |        | Address | 2015 Manhattan Bea | ch Blvd Suite 100 | , Redondo Beach, CA | 90278 |



## Marsha Williams LLC

## FLOOD MAP ADDENDUM

File No. STAL614 Case No. 49952

Borrower Catamount Properties 2018 LLC

| Property Address 614         | 4 Stallion Court |         |                   |                    |                  |       |
|------------------------------|------------------|---------|-------------------|--------------------|------------------|-------|
| City Gardnerville            | County           | Douglas | State             | NV                 | Zip Code         | 89410 |
| Lender/Client Wedgewood Inc. |                  | Address | 2015 Manhattan Be | ach Blyd Suite 100 | Redondo Beach CA | 00278 |



# Flood Map Legends Flood Zones Areas inundated by 100-year flooding Areas inundated by 500-year flooding Areas of undetermined but possible flood hazards