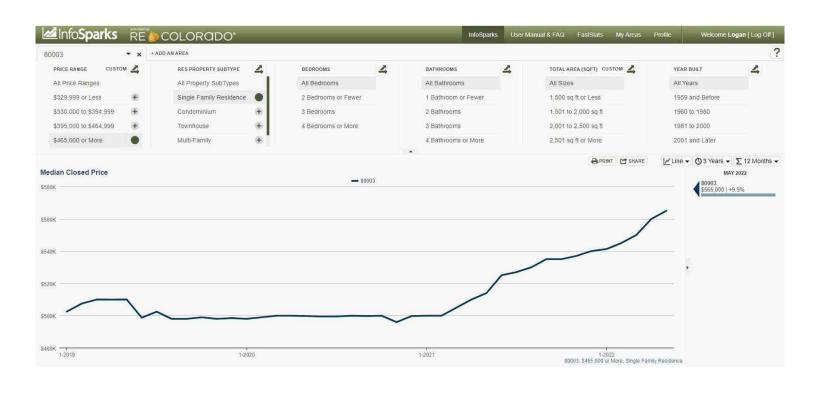

| Borrower         | Kenneth S. Burns & Jodi L. Burns |          |           |       | File No. | 3283552  | 23    |
|------------------|----------------------------------|----------|-----------|-------|----------|----------|-------|
| Property Address | 8496 Eaton St                    |          |           |       |          |          |       |
| City             | Arvada                           | County J | Jefferson | State | СО       | Zip Code | 80003 |
| Lender/Client    | Wedgewood Inc                    |          |           |       |          |          |       |