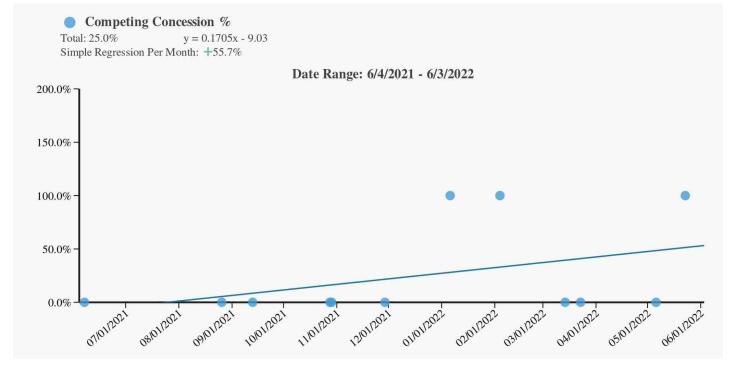

| Borrower         | Kenneth S. Burns & Jodi L. Burns |          |           |       | File No. | 3283552  | 23    |
|------------------|----------------------------------|----------|-----------|-------|----------|----------|-------|
| Property Address | 8496 Eaton St                    |          |           |       |          |          |       |
| City             | Arvada                           | County J | Jefferson | State | СО       | Zip Code | 80003 |
| Lender/Client    | Wedgewood Inc                    |          |           |       |          |          |       |