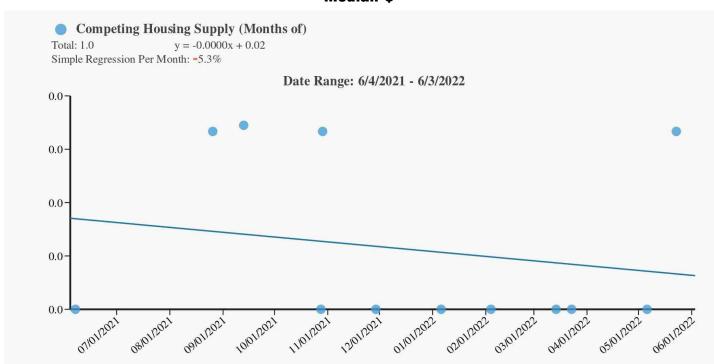

# **TABLE OF CONTENTS**

| Table of Contents                                  | 1  |
|----------------------------------------------------|----|
| USPAP Identification Addendum                      | 2  |
| Exterior-Only                                      | 3  |
| Exterior-Only                                      | 4  |
| Additional Comparables 4-6                         | 5  |
| Additional Comparables 7-9                         | 6  |
| Exterior-Only                                      | 7  |
| Exterior-Only                                      | 8  |
| Exterior-Only                                      | 9  |
| Exterior-Only                                      | 10 |
| Market Conditions Addendum to the Appraisal Report | 11 |
| Market Conditions Charts 1-3                       | 12 |
| Market Conditions Charts 4-6                       | 13 |
| Market Trend Graph                                 | 14 |
| Primary Market Adjustments                         | 15 |
| Market Adjustment Charts                           | 16 |
| Market Adjustment Comments                         | 17 |
| Market Adjustment Methods                          | 18 |
| General Text Addendum                              | 19 |
| Subject Photos                                     | 24 |
| Comparable Photos 1-3                              | 25 |
| Comparable Photos 4-6                              | 26 |
| Comparable Photos 7-9                              | 27 |
| Assessor Data - Page 1                             | 28 |
| Assessor Data - Page 2                             | 29 |
| Assessor Data - Page 3                             | 30 |
| Aerial Map                                         | 31 |
| Location Map                                       | 32 |
| Assessor Map                                       | 33 |
| License                                            | 34 |
| NAD Definitions Addendum                           | 35 |