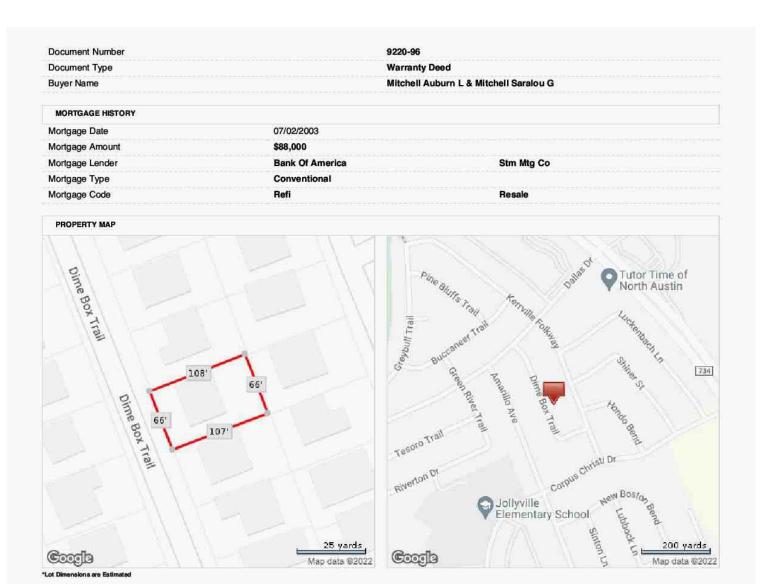

|
| MLS Orig Listing Price       | \$2,200    | \$2,100                |                     |
| MLS Listing Price            | \$1,950    | \$1,895                |                     |
| MLS Close Date               | 09/23/2020 | 09/10/20               | 19                  |
| MLS Listing Close Price      | \$1,950    | \$1,915                |                     |
| MLS Listing Expiration Date  | 09/30/2020 | 09/10/20               | 19                  |
| LAST MARKET SALE & SALES HIS | TORY       |                        |                     |
| Sale/Settlement Date         |            | 06/18/1985             |                     |

Property Details | Courtesy of AUSTIN CENTRAL TX REALTY INFORMATION SVC

Generated on: 06/10/22

Page 2/3

## **Exhibit: Tax Records - Page 3**



#### **Location Map**

| Borrower         | Champery Real Estate 2015 LLC |               |          |                |
|------------------|-------------------------------|---------------|----------|----------------|
| Property Address | 13223 Dime Box Trl            |               |          |                |
| City             | Austin                        | County Travis | State TX | Zip Code 78729 |
| Lender/Client    | Wedgewood Inc                 |               |          |                |



## **Plat Map**

| Borrower         | Champery Real Estate 2015 LLC |               |          |                |
|------------------|-------------------------------|---------------|----------|----------------|
| Property Address | 13223 Dime Box Trl            |               |