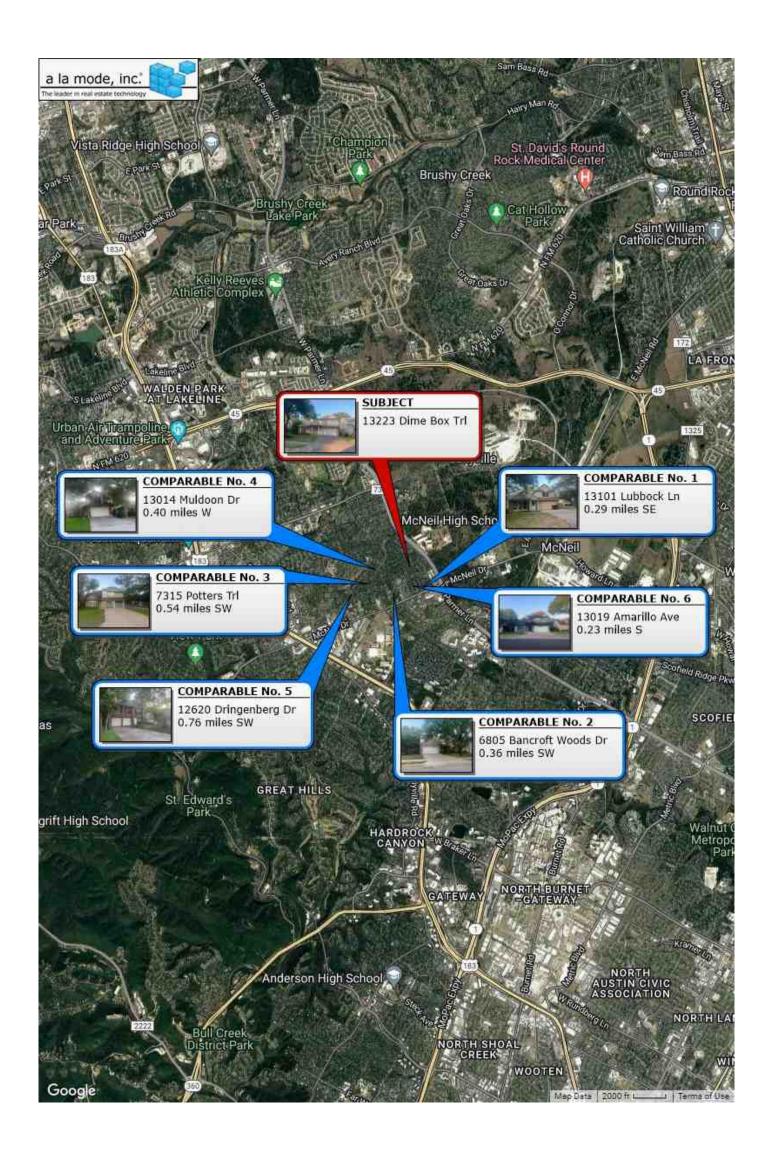

## **TABLE OF CONTENTS**

| USPAP Identification Addendum                      | 1  |
|----------------------------------------------------|----|
| Exterior-Only                                      |    |
| Additional Comparables 4-6                         |    |
| Sales Comparison Commentary                        | 9  |
| Supplemental Addendum w/sig block                  | 10 |
| Market Conditions Addendum to the Appraisal Report | 11 |
| Subject Photos                                     | 12 |
| Comparable Photos 1-3                              | 13 |
| Comparable Photos 4-6                              | 14 |
| Exhibit: Tax Records - Page 1                      | 15 |
| Exhibit: Tax Records - Page 2                      | 16 |
| Exhibit: Tax Records - Page 3                      | 17 |
| Location Map                                       | 18 |
| Plat Map                                           | 19 |
| Aerial Map                                         | 20 |
| Zoning Map                                         | 21 |
| UAD Definitions Addendum                           | 22 |
| License                                            | 25 |
| F&O Policy Page                                    | 26 |