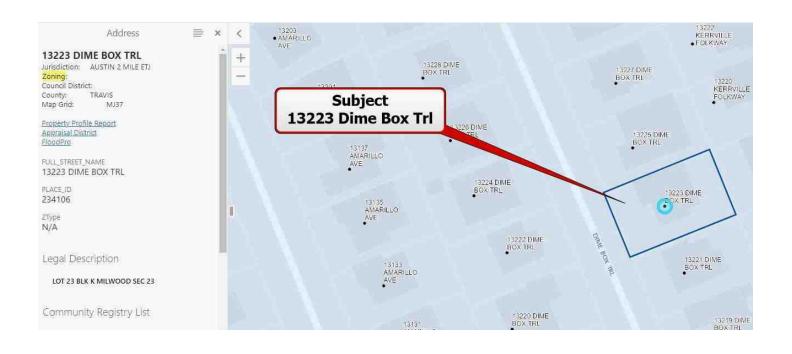

## **TABLE OF CONTENTS**

| USPAP Identification Addendum                      | 1  |
|----------------------------------------------------|----|
| Exterior-Only                                      |    |
| Additional Comparables 4-6                         |    |
| Sales Comparison Commentary                        | 9  |
| Supplemental Addendum w/sig block                  | 10 |
| Market Conditions Addendum to the Appraisal Report | 11 |
| Subject Photos                                     | 12 |
| Comparable Photos 1-3                              | 13 |
| Comparable Photos 4-6                              | 14 |
| Exhibit: Tax Records - Page 1                      | 15 |
| Exhibit: Tax Records - Page 2                      | 16 |
| Exhibit: Tax Records - Page 3                      | 17 |
| Location Map                                       | 18 |
| Plat Map                                           | 19 |
| Aerial Map                                         | 20 |
| Zoning Map                                         | 21 |
| UAD Definitions Addendum                           | 22 |
| License                                            | 25 |
| F&O Policy Page                                    | 26 |