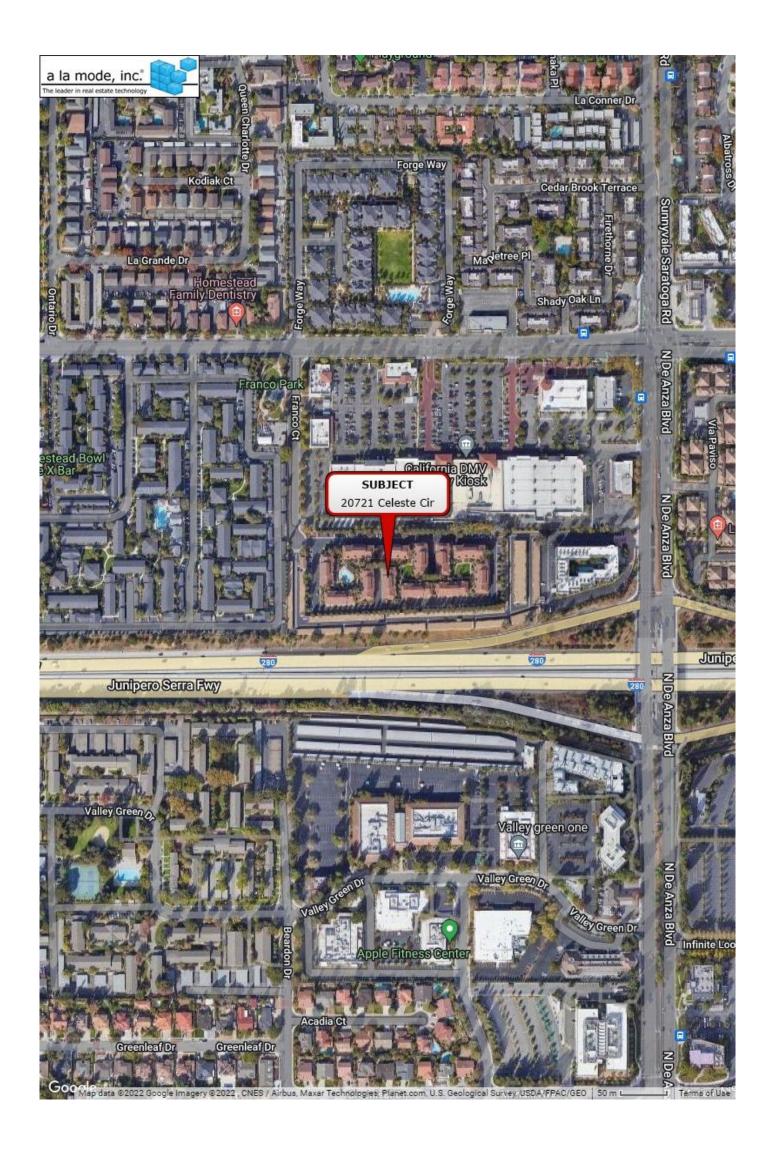

|
|                    |                                    | Did Not Exteri                                                                    | or-only from Street Interior and Exterior                     |

| Location | Мар |
|----------|-----|
|----------|-----|

| Borrower         | Redwood Holdings, LLC |                    |          |                |  |
|------------------|-----------------------|--------------------|----------|----------------|--|
| Property Address | 20721 Celeste Cir     |                    |          |                |  |
| City             | Cupertino             | County Santa Clara | State CA | Zip Code 95014 |  |
| Lender/Client    | Wedgewood Inc.        |                    |          |                |  |