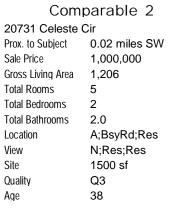

ppraisal software by a la mode, inc. - 1-800-ALAMODE

### Comparable Photo Page

| Borrower         | Redwood Holdings, LLC |                    |          |                |  |
|------------------|-----------------------|--------------------|----------|----------------|--|
| Property Address | 20721 Celeste Cir     |                    |          |                |  |
| City             | Cupertino             | County Santa Clara | State CA | Zip Code 95014 |  |
| Lender/Client    | Wedgewood Inc.        |                    |          |                |  |



Comparable 1 20647 Celeste Cir 0.03 miles NW Prox. to Subject Sale Price 1,050,000 1,199 Gross Living Area Total Rooms 5 Total Bedrooms 2 Total Bathrooms 2.0 Location A;BsyRd;Res N;Res;Res View 1176 sf Site Quality Q3 Age



# 38





### Comparable 3

20644 Celeste Cir Prox. to Subject Sale Price Gross Living Area Total Rooms Total Bedrooms Total Bathrooms Location View Site Quality Age

0.03 miles NW 1,000,000 1,206 5 2 2.0 A;BsyRd;Res N;Res;Res 1500 sf Q3 38

### Comparable Photo Page

| Borrower         | Redwood Holdings, LLC |                    |          |                |
|------------------|-----------------------|--------------------|----------|----------------|
| Property Address | 20721 Celeste Cir     |                    |          |                |
| City             | Cupertino             | County Santa Clara | State CA | Zip Code 95014 |
| Lender/Client    | Wedgewood Inc.        |                    |          |                |



### Comparable 4

| 10205 Danube E    | Dr            |
|-------