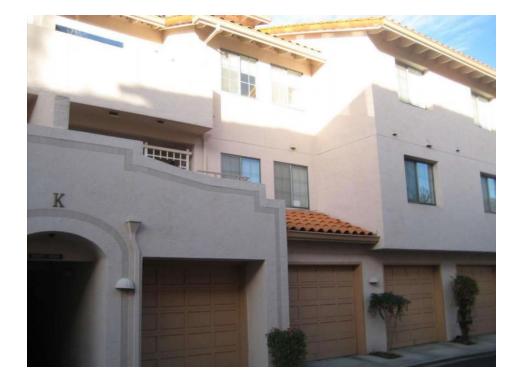

n A;BsyRd;Res N;Res;Res View 1176 sf Site Quality Q3 Age



# 38





### Comparable 3

20644 Celeste Cir Prox. to Subject Sale Price Gross Living Area Total Rooms Total Bedrooms Total Bathrooms Location View Site Quality Age

0.03 miles NW 1,000,000 1,206 5 2 2.0 A;BsyRd;Res N;Res;Res 1500 sf Q3 38

### Comparable Photo Page

| Borrower         | Redwood Holdings, LLC |                    |          |                |
|------------------|-----------------------|--------------------|----------|----------------|
| Property Address | 20721 Celeste Cir     |                    |          |                |
| City             | Cupertino             | County Santa Clara | State CA | Zip Code 95014 |
| Lender/Client    | Wedgewood Inc.        |                    |          |                |



### Comparable 4

| 10205 Danube E    | Dr            |
|-------------------|---------------|
| Prox. to Subject  | 1.15 miles SE |
| Sale Price        | 975,000       |
| Gross Living Area | 884           |
| Total Rooms       | 4             |
| Total Bedrooms    | 1             |
| Total Bathrooms   | 1.0           |
| Location          | N;Res;Res     |
| View              | N;Res;Res     |
| Site              | 792 sf        |
| Quality           | Q3            |
| Age               | 36            |
|                   |               |

### Comparable 5

Prox. to Subject Sale Price Gross Living Area Total Rooms Total Bedrooms Total Bathrooms Location View Site Quality Age

### Comparable 6

Prox. to Subject Sale Price Gross Living Area Total Rooms Total Bedrooms Total Bathrooms L