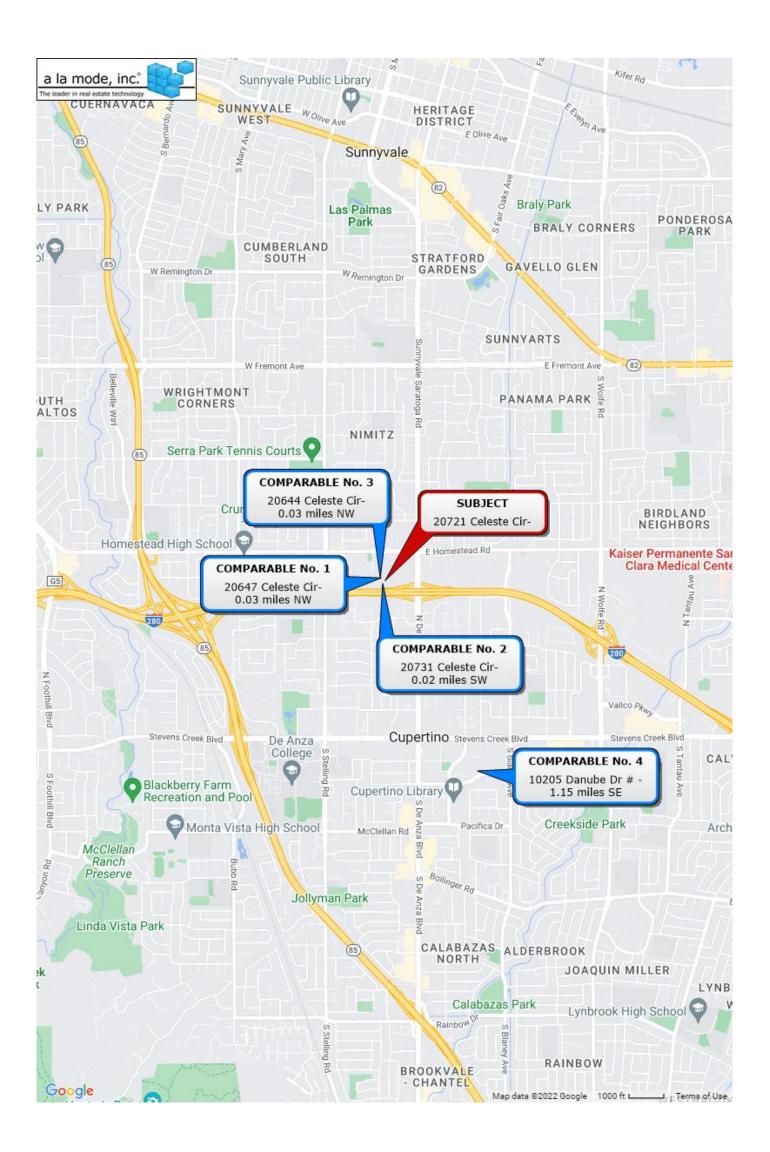

|              | ts reserved |

ACORD 25 (2016/03)

The ACORD name and logo are registered marks of ACORD



| Location | Map |
|----------|-----|
|----------|-----|

| Borrower         | Redwood Holdings, LLC |        |             |       |    |          |       |  |
|------------------|-----------------------|--------|-------------|-------|----|----------|-------|--|
| Property Address | 20721 Celeste Cir     |        |             |       |    |          |       |  |
| City             | Cupertino             | County | Santa Clara | State | CA | Zip Code | 95014 |  |
| Lender/Client    | Wedgewood Inc.        |        |             |       |    |          |       |  |



### UNIFORM APPRAISAL DATASET (UAD) DEFINITIONS ADDENDUM

(Source: Fannie Mae UAD Appendix D: UAD Field-Specific Standardization Requirements)

### **Condition Ratings and Definitions**

### C1

The improvements have been recently constructed and have not been previously occupied. The entire structure and all components are new and the dwelling features no physical depreciation.

Note: Newly constructed improvements that feature recycled or previously used materials and/or components can be considered new dwellings provided that the dwelling is placed on a 100 percent new foundation and the recycled materials and the recycled components have been rehabilitated/remanufactured into like-new condition. Improvements that have not been previously occupied are not considered "new" if they have