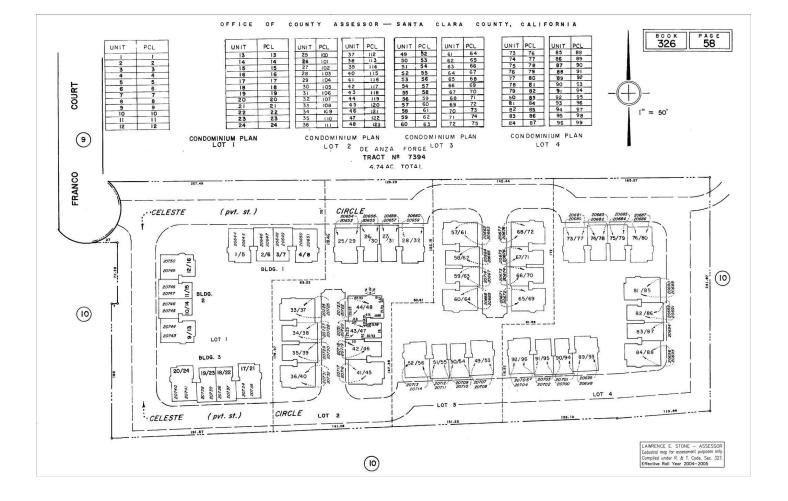

Price Gross Living Area Total Rooms Total Bedrooms Total Bathrooms Location View Site Quality Age

### Comparable 6

Prox. to Subject Sale Price Gross Living Area Total Rooms Total Bedrooms Total Bathrooms Location View Site Quality Age

| Plat | Map |
|------|-----|
|------|-----|

| Borrower         | Redwood Holdings, LLC |        |             |       |    |          |       |  |
|------------------|-----------------------|--------|-------------|-------|----|----------|-------|--|
| Property Address | 20721 Celeste Cir     |        |             |       |    |          |       |  |
| City             | Cupertino             | County | Santa Clara | State | CA | Zip Code | 95014 |  |
| Lender/Client    | Wedgewood Inc.        |        |             |       |    |          |       |  |



| BUREA<br>BUREA<br>BUREA<br>BUREA<br>BUREA<br>BUREA<br>BUREA<br>BUREA<br>BUREA<br>BUREA<br>BUREA<br>BUREA<br>BUREA<br>BUREA<br>BURA APPRAISER IDEN<br>BREA APPRAISER IDEN |
|--------------------------------------------------------------------------------------------------------------------------------------------------------------------------|
|--------------------------------------------------------------------------------------------------------------------------------------------------------------------------|

3656- 384

W. 12

.

|   | / | - |    | 1 |
|---|---|---|----|---|
|   | - | 0 | DI | R |
| A |   |   | RL | • |
|   |   |   | /  |   |

### **CERTIFICATE OF LIABILITY INSURANCE**

DATE (MM/DD/YYYY)

| THIS CERTIFICATE IS ISSUED AS A<br>CERTIFICATE DOES NOT AFFIRMAT<br>BELOW. T