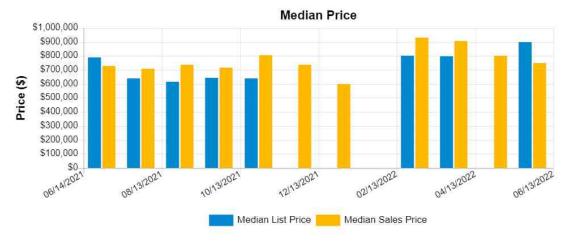

ng Increasing |

## **Analytics Addendum**

| Borrower         | Catamount Properties 2018 LLC & Tara Gravbill |        |           |       |    |          |       |
|------------------|-----------------------------------------------|--------|-----------|-------|----|----------|-------|
| Property Address | 3120 177th PI SW                              |        |           |       |    |          |       |
| City             | Lynnwood                                      | County | Snohomish | State | WA | Zip Code | 98037 |
| Lender/Client    | Wedgewood Inc                                 |        |           |       |    |          |       |



The listing inventory chart displays the number of properties actively for sale each day in the subject market from 06-13-2021 to 06-13-2022.



For each month from 06-14-2021 to 06-13-2022 this chart shows the median price for both sales and listings in the subject market.



This analysis of prices in the subject market from 07-02-2021 to 06-08-2022 yields a price range of \$742,702 to \$978,057 for properties in the subject market as of 06-13-2022.

50122 File No. 32929053

## USPAP ADDENDUM

| Borrower                               | Catamount Properties 2018 L           | LC & Tara Graybill                                                                                   |                                                  |                                         |
|----------------------------------------|---------------------------------------|---------------------------------------------------------------------------------