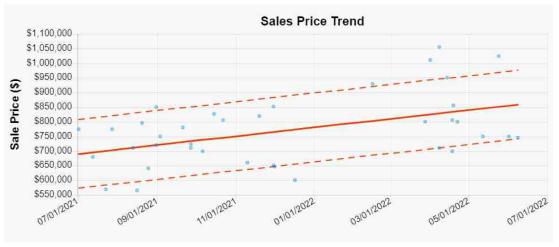

|    |          |       |
|------------------|-----------------------------------------------|--------|-----------|-------|----|----------|-------|
| Property Address | 3120 177th PI SW                              |        |           |       |    |          |       |
| City             | Lynnwood                                      | County | Snohomish | State | WA | Zip Code | 98037 |
| Lender/Client    | Wedgewood Inc                                 |        |           |       |    |          |       |



The listing inventory chart displays the number of properties actively for sale each day in the subject market from 06-13-2021 to 06-13-2022.



For each month from 06-14-2021 to 06-13-2022 this chart shows the median price for both sales and listings in the subject market.



This analysis of prices in the subject market from 07-02-2021 to 06-08-2022 yields a price range of \$742,702 to \$978,057 for properties in the subject market as of 06-13-2022.

50122 File No. 32929053

## USPAP ADDENDUM

| Borrower                               | Catamount Properties 2018 L           | LC & Tara Graybill                                                                                   |                                                  |                                         |
|----------------------------------------|---------------------------------------|------------------------------------------------------------------------------------------------------|--------------------------------------------------|-----------------------------------------|
| Property Addres