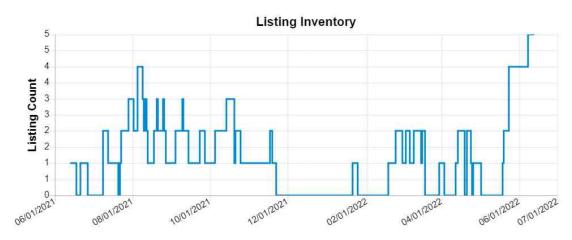

| overall Trend Stable Stable Stable                                                 | nt a        | rea, nd are o the  Declining Declining Increasing |

## **Analytics Addendum**

| Borrower         | Catamount Properties 2018 LLC & Tara Gravbill |        |           |       |    |          |       |
|------------------|-----------------------------------------------|--------|-----------|-------|----|----------|-------|
| Property Address | 3120 177th PI SW                              |        |           |       |    |          |       |
| City             | Lynnwood                                      | County | Snohomish | State | WA | Zip Code | 98037 |
| Lender/Client    | Wedgewood Inc                                 |        |           |       |    |          |       |



The listing inventory chart displays the number of properties actively for sale each day in the subject market from 06-13-2021 to 06-13-2022.



For each month from 06-14-2021 to 06-13-2022 this chart shows the median price for both sales and listings in the subject market.



This analysis of prices in the subject market from 07-02-2021 to 06-08-2022 yields a price range of \$742,702 to \$978,057 for properties in the subject market as of 06-13-2022.

50122 File No. 32929053

## USPAP ADDENDUM

| Borrower                               | Catamount Properties 2018 L           | LC & Tara Graybill                                                                                   |                                                  |                                         |
|-----------------