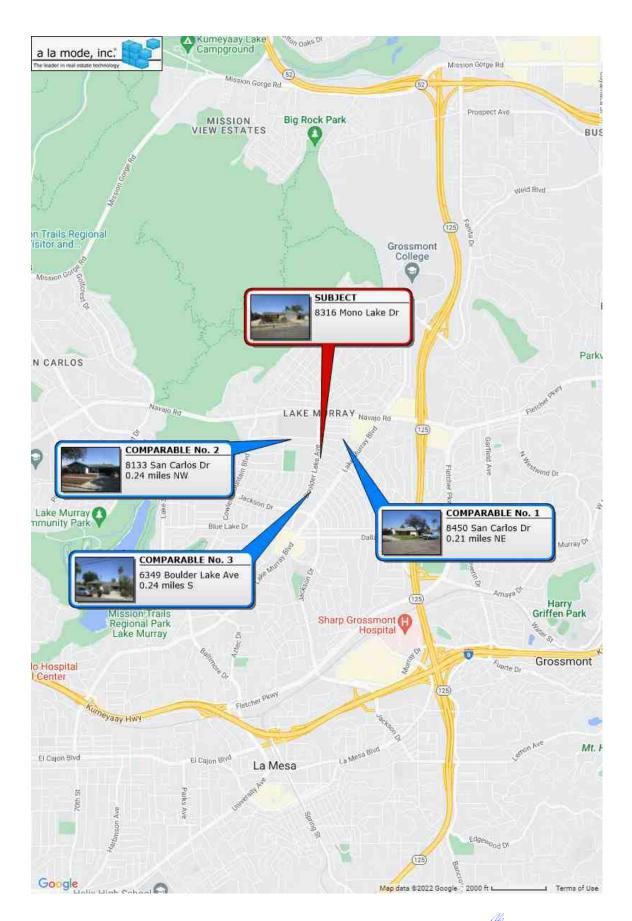

Res;

 Site
 5900 sf

 Quality
 Q4

 Age
 62



### Comparable 3

6349 Boulder Lake Ave Prox. to Subject 0.24 miles S Sale Price 900,000 Gross Living Area 1,098 Total Rooms 6 Total Bedrooms 3 Total Bathrooms 1.1 Location N;Res; N;Res; View 7800 sf Site Quality Q4 Age 62

### **Location Map**

| Borrower         | Redwood Holdings, LLC |        |           |       |    |          |       |  |
|------------------|-----------------------|--------|-----------|-------|----|----------|-------|--|
| Property Address | 8316 Mono Lake Dr     |        |           |       |    |          |       |  |
| City             | San Diego             | County | San Diego | State | CA | Zip Code | 92119 |  |
| Landar/Cliant    | Wedgewood Inc         |        |           |       |    |          |       |  |



### **Aerial Map**

| Borrower         | Redwood Holdings, LLC |        |           |       |    |          |       |  |
|------------------|-----------------------|--------|-----------|-------|----|----------|-------|--|
| Property Address | 8316 Mono Lake Dr     |        |           |       |    |          |       |  |
| City             | San Diego             | County | San Diego | State | CA | Zip Code | 92119 |  |
| Lender/Client    | Wedgewood Inc.        |        |           |       |    |          |       |  |



### Market Conditions Addendum to the Appraisal Report

50173 File No. 32916527

| The purpose of this addendum is to provide the lender/client with a cli-<br>neighborhood. This is a required addendum for all appraisal reports w