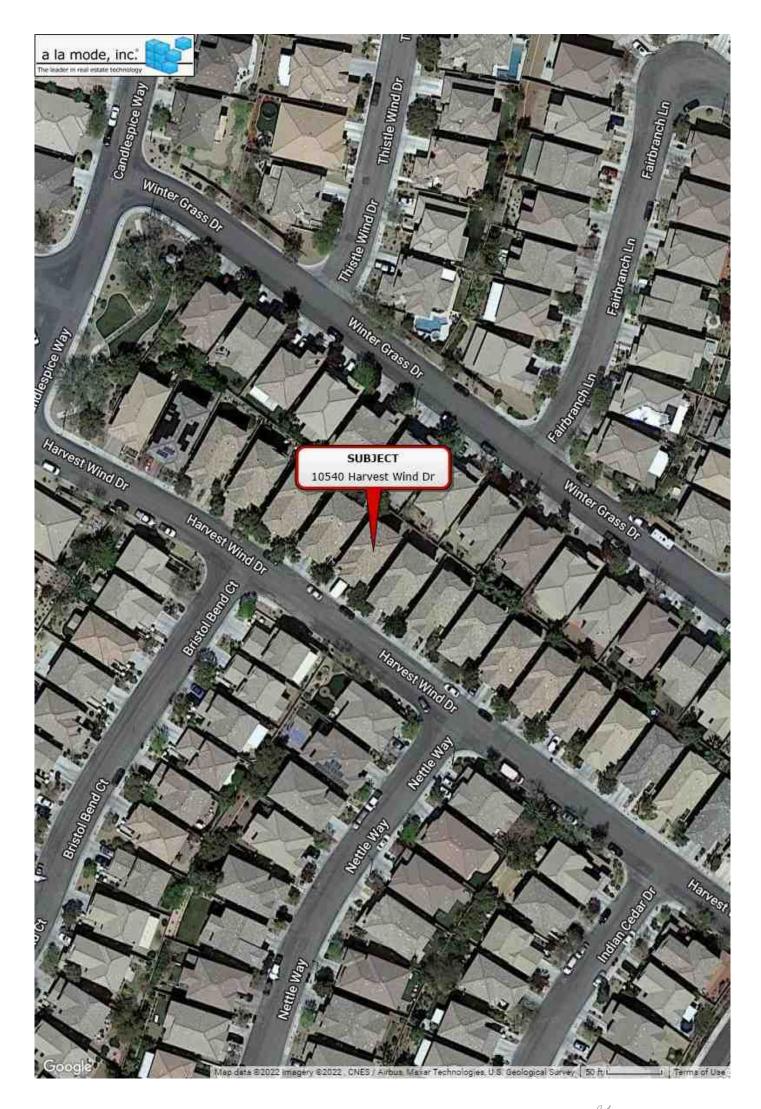

Clario Appraisal Network

|              |                                                                                                           | U                                                                            | lario Appraisal Network                                             |                                |                            |                             |                   |
|--------------|-----------------------------------------------------------------------------------------------------------|------------------------------------------------------------------------------|---------------------------------------------------------------------|--------------------------------|----------------------------|-----------------------------|-------------------|
|              | E                                                                                                         | Exterior-Only Inspect                                                        | tion Residential Appra                                              | isal Report                    | 50181<br>File # 33020      | 411                         |                   |
|              | The purpose of this summary appraisal repo                                                                | ort is to provide the lender/client                                          |                                                                     | upported, opinion of           |                            |                             | perty.            |
|              | Property Address 10540 Harvest Wind<br>Borrower Catamount Properties 2018                                 |                                                                              | City Las Vegas                                                      | tion 2010 L In                 | State NV<br>County Clark   | Zip Code 89135              |                   |
|              |                                                                                                           |                                                                              | Dic Record Catamount Proper<br>LAT BOOK 119 PAGE 68 LO              |                                |                            |                             |                   |
|              | Assessor's Parcel # 164-25-713-043                                                                        |                                                                              | Tax Year 2022                                                       |                                | R.E. Taxes \$              |                             |                   |
| ≣CT          | Neighborhood Name Summerlin Village                                                                       |                                                                              | Map Reference CO7 <sup>2</sup><br>ssments \$ 0                      |                                | Census Tract (<br>DA \$ 88 | )058.46<br>] per year 🗙 per | month             |
| SUBJECT      | Property Rights Appraised X Fee Simple                                                                    | Leasehold Other (descr                                                       | -                                                                   |                                |                            |                             | monun             |
| เร           | Assignment Type Durchase Transaction                                                                      | Refinance Transaction                                                        | Cother (describe) Servicing                                         |                                |                            |                             |                   |
|              | Lender/Client Wedgewood Inc<br>Is the subject property currently offered for sale of                      | Address                                                                      | 2015 Manhattan Beach Blvd                                           |                                | ondo Beach, C/             |                             |                   |
|              | Report data source(s) used, offering price(s), and                                                        |                                                                              | 6# 2394168 List Price: \$550,0                                      |                                |                            |                             |                   |
|              |                                                                                                           |                                                                              |                                                                     |                                |                            |                             |                   |
|              | I did M did not analyze the contract for performed.                                                       | sale for the subject purchase transact                                       | ion. Explain the results of the analysis o                          | t the contract for sale        | or why the analysis        | was not                     |                   |
| СΤ           |                                                                                                           |                                                                              |                                                                     |                                |                            |                             |                   |
| TRA          | Contract Price \$ Date of Con                                                                             |                                                                              | erty seller the owner of public record?                             | Yes No                         |                            |                             |                   |
| CONTRACT     | Is there any financial assistance (loan charges, s<br>If Yes, report the total dollar amount and describe |                                                                              | assistance, etc.) to be paid by any part                            | y on benait of the bor         | rower?                     | Yes                         | No                |
|              |                                                                                                           |                                                                              |                                                                     |                                |                            |                             |                   |
| _            | Note: Race and the racial composition of the                                                              | neighborhood are not annraisal fa                                            | tore                                                                |                                |                            |                             |                   |
|              | Neighborhood Characteristics                                                                              |                                                                              | One-Unit Housing Trends                                             | On                             | e-Unit Housing             | Present Land U              | se %              |
|              | Location 🗌 Urban 🔀 Suburban 🗌                                                                             |                                                                              |                                                                     | Declining PRI                  |                            | One-Unit                    | 80 %              |
| Q            | Built-Up                                                                                                  |                                                                              |                                                                     | Over Supply \$ (00             | ,,                         | 2-4 Unit                    | 2 %               |
| В            | Growth Rapid X Stable Neighborhood Boundaries Tropicana Av                                                |                                                                              | Under 3 mths 3-6 mths 0                                             | Over 6 mths 436<br>to the 2,90 |                            | Multi-Family<br>Commercial  | <u>4 %</u><br>6 % |
| BOR          | south, and Las Vegas zip code 8913                                                                        |                                                                              | vay to the east, wesa Fark Di                                       | 550                            |                            | Other                       | 8 %               |
| NEIGHBORHOOD |                                                                                                           |                                                                              | containing similar age and qual                                     |                                |                            |                             |                   |
| NE           | access to Hwy 215 within 3 miles for re                                                                   |                                                                              |                                                                     |                                |                            |                             | ssary             |
|              | support services like parks, schools, pu<br>Market Conditions (including support for the above            |                                                                              | and houses of worship. The "ot<br>nterest rates are still favorable |                                |                            |                             | /                 |
|              | available. Loan discounts, interest bu                                                                    |                                                                              |                                                                     |                                |                            |                             |                   |
|              | the individual sellers.                                                                                   |                                                                              | change a                                                            |                                | \/:                        |                             |                   |
|              | Dimensions 40*94<br>Specific Zoning Classification R-U                                                    | Area 392<br>Zoning Des                                                       | 20 sf Snape F<br>scription Single Family - Rural                    | Rectangular<br>Open Land Dist  | View N                     | ;Res;                       |                   |
|              |                                                                                                           | iconforming (Grandfathered Use)                                              | No Zoning Illegal (describe)                                        |                                |                            |                             |                   |
|              | Is the highest and best use of subject property as                                                        | s improved (or as proposed per plans                                         | and specifications) the present use?                                | 🗙 Yes                          | No If No, des              | scribe see adde             | ndum              |
|              | Utilities Public Other (describe)                                                                         | Public                                                                       | Other (describe)                                                    | Off-site Improvement           | e – Tyne                   | Public Priv                 | vate              |
| Щ            | Electricity X                                                                                             | Water X                                                                      | · · · ·                                                             | Street asphalt                 | 3 - Type                   |                             |                   |
| SITE         | Gas 🗙 🗌                                                                                                   | Sanitary Sewer 🗙                                                             |                                                                     | Alley none                     |                            |                             |                   |
|              | FEMA Special Flood Hazard Area Yes Are the utilities and off-site improvements typical                    | No FEMA Flood Zone X500                                                      |                                                                     | 2550F                          | FEMA Map                   | Date 11/16/201              | 1                 |
|              | Are there any adverse site conditions or external                                                         |                                                                              |                                                                     | .)? [                          | Yes 🗙 No                   | If Yes, describe            |                   |
|              |                                                                                                           |                                                                              |                                                                     |                                |                            |                             |                   |
|              |                                                                                                           |                                                                              |                                                                     |                                |                            |                             |                   |
|              | Source(s) Used for Physical Characteristics of Pr                                                         | roperty 🗌 Appraisal Files                                                    | 🗙 MLS 🛛 Assessment and Tax R                                        |                                | Inspection                 | Property Owner              |                   |
|              | Other (describe)<br>General Description                                                                   | General Description                                                          | Data Source for Gross Livir<br>Heating/Cooling                      | ng Area Realist                | /County Tax Re             | ecords<br>Car Storage       |                   |
|              | Units X One One with Accessory Unit                                                                       | Concrete Slab Crawl Space                                                    |                                                                     | Fireplace(s) #                 |                            | -                           |                   |
|              | # of Stories 2                                                                                            | Full Basement Finished                                                       | Radiant                                                             | Woodstove(s)                   | # 0 🗙 Drive                |                             | 2                 |
|              | Type X Det. Att. S-Det./End Unit                                                                          | Partial Basement Finisher                                                    |                                                                     | Patio/Deck                     |                            |                             |                   |
|              | Existing Proposed Under Const.                                                                            | Exterior Walls Stucco,B<br>Roof Surface Concrete                             |                                                                     | Porch Conc                     |                            |                             | 2                 |
|              | Year Built 2007                                                                                           | Gutters & Downspouts None                                                    |                                                                     | Fence Conc                     | ·                          |                             | -                 |
|              | Effective Age (Yrs) 10                                                                                    | Window Type Dual pane                                                        |                                                                     | Other None                     |                            | in                          |                   |
| ~            | Appliances 🗙 Refrigerator 🗙 Range/Oven<br>Finished area <b>above</b> grade contains:                      | <ul> <li>Dishwasher</li> <li>Disposal</li> <li>Rooms</li> <li>Bed</li> </ul> |                                                                     | Other (describe                | ,                          | ving Area Above Grade       | ٥                 |
| <b>NTS</b>   | Additional features (special energy efficient items                                                       |                                                                              |                                                                     | 2,181 344                      | ale reel of Gloss Li       | The Above Glaud             | 5                 |
| ΞME          |                                                                                                           |                                                                              |                                                                     |                                |                            |                             |                   |
| PROVEMENTS   | Describe the condition of the property and data s                                                         |                                                                              | •                                                                   | - /                            |                            | ct has experience           |                   |
| MР           | normal maintenance and remains in 07/07/2022.                                                             | average overall condition. In                                                | te condition was determined t                                       | nrougn review o                | the previous N             | <u>1LS (# 2394168)</u>      | on                |
|              |                                                                                                           |                                                                              |                                                                     |                                |                            |                             |                   |
|              |                                                                                                           |                                                                              |                                                                     |                                |                            |                             |                   |
|              | Are there any apparent physical deficiencies or a                                                         | dverse conditions that affect the livabi                                     | ity, soundness, or structural intearity of                          | the property?                  | 🗌 Yes 🔰                    | ✓ No                        |                   |
|              | If Yes, describe.                                                                                         |                                                                              | · · · · · · · · · · · · · · · · · · ·                               | 1 1 2                          |                            | -                           |                   |
|              |                                                                                                           |                                                                              |                                                                     |                                |                            |                             |                   |
|              |                                                                                                           |                                                                              |                                                                     |                                |                            |                             |                   |
|              | Does the property generally conform to the neigh                                                          | borhood (functional utility, style, cond                                     | ition, use, construction, etc.)?                                    | 🗙 Yes                          | No If No, describ          | De.                         |                   |
|              |                                                                                                           |                                                                              | · /                                                                 |                                |                            |                             |                   |
|              |                                                                                                           |                                                                              |                                                                     |                                |                            |                             |                   |
| Fr           | eddie Mac Form 2055 March 2005                                                                            | UAD Version 9/2011                                                           | Page 1 of 6                                                         |                                |                            | -<br>1 2055 Marc            | h 2005            |