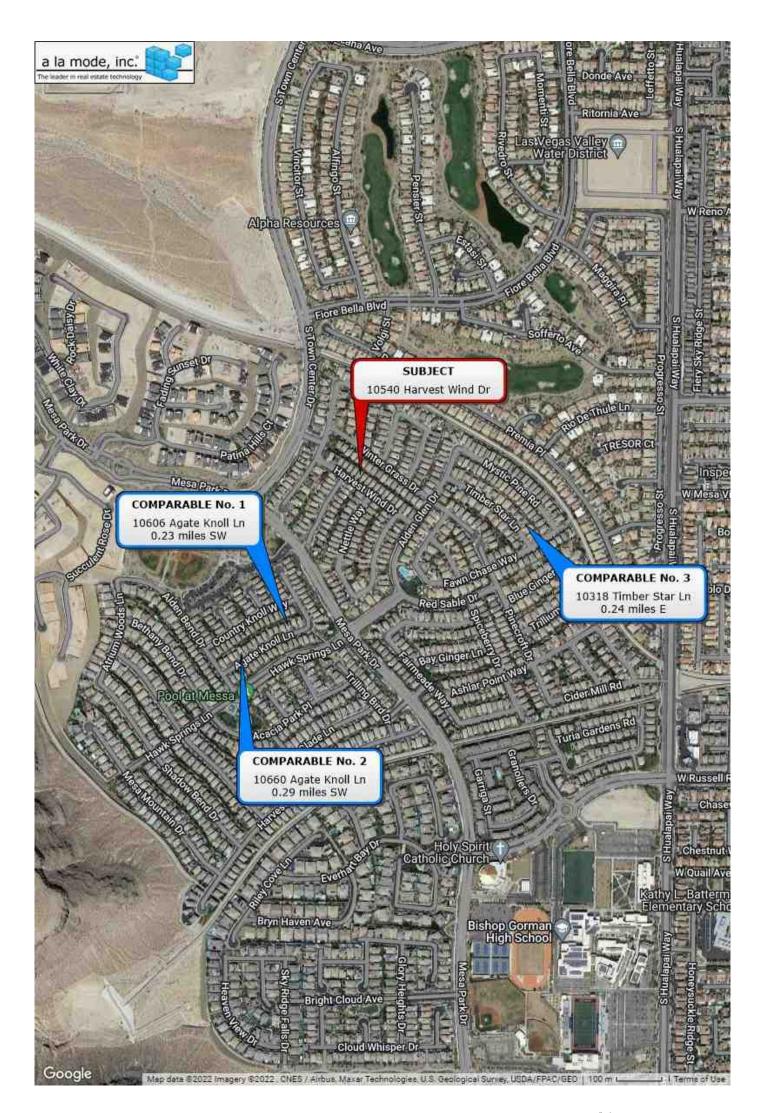

Clario Appraisal Network

|              |                                                                                                           | U                                                                            | lario Appraisal Network                                             |                                |                            |                             |                   |
|--------------|-----------------------------------------------------------------------------------------------------------|------------------------------------------------------------------------------|---------------------------------------------------------------------|--------------------------------|----------------------------|-----------------------------|-------------------|
|              | E                                                                                                         | Exterior-Only Inspect                                                        | tion Residential Appra                                              | isal Report                    | 50181<br>File # 33020      | 411                         |                   |
|              | The purpose of this summary appraisal repo                                                                | ort is to provide the lender/client                                          |                                                                     | upported, opinion of           |                            |                             | perty.            |
|              | Property Address 10540 Harvest Wind<br>Borrower Catamount Properties 2018                                 |                                                                              | City Las Vegas                                                      | tion 2010 L In                 | State NV<br>County Clark   | Zip Code 89135              |                   |
|              |                                                                                                           |                                                                              | Dic Record Catamount Proper<br>LAT BOOK 119 PAGE 68 LO              |                                |                            |                             |                   |
|              | Assessor's Parcel # 164-25-713-043                                                                        |                                                                              | Tax Year 2022                                                       |                                | R.E. Taxes \$              |                             |                   |
| ≣CT          | Neighborhood Name Summerlin Village                                                                       |                                                                              | Map Reference CO7 <sup>2</sup><br>ssments \$ 0                      |                                | Census Tract (<br>DA \$ 88 | )058.46<br>] per year 🗙 per | month             |
| SUBJECT      | Property Rights Appraised X Fee Simple                                                                    | Leasehold Other (descr                                                       | -                                                                   |                                |                            |                             | monun             |
| เร           | Assignment Type Durchase Transaction                                                                      | Refinance Transaction                                                        | Cother (describe) Servicing                                         |                                |                            |                             |                   |
|              | Lender/Client Wedgewood Inc<br>Is the subject property currently offered for sale of                      | Address                                                                      | 2015 Manhattan Beach Blvd                                           |                                | ondo Beach, C/             |                             |                   |
|              | Report data source(s) used, offering price(s), and                                                        |                                                                              | 6# 2394168 List Price: \$550,0                                      |                                |                            |                             |                   |
|              |                                                                                                           |                                                                              |                                                                     |                                |                            |                             |                   |
|              | I did M did not analyze the contract for performed.                                                       | sale for the subject purchase transact                                       | ion. Explain the results of the analysis o                          | t the contract for sale        | or why the analysis        | was not                     |                   |
| СΤ           |                                                                                                           |                                                                              |                                                                     |                                |                            |                             |                   |
| TRA          | Contract Price \$ Date of Con                                                                             |                                                                              | erty seller the owner of public record?                             | Yes No                         |                            |                             |                   |
| CONTRACT     | Is there any financial assistance (loan charges, s<br>If Yes, report the total dollar amount and describe |                                                                              | assistance, etc.) to be paid by any part                            | y on benait of the bor         | rower?                     | Yes                         | No                |
|              |                                                                                                           |                                                                              |                                                                     |                                |                            |                             |                   |
| _            | Note: Race and the racial composition of the                                                              | neighborhood are not annraisal fa                                            | tore                                                                |                                |                            |                             |                   |
|              | Neighborhood Characteristics                                                                              |                                                                              | One-Unit Housing Trends                                             | On                             | e-Unit Housing             | Present Land U              | se %              |
|              | Location 🗌 Urban 🔀 Suburban 🗌                                                                             |                                                                              |                                                                     | Declining PRI                  |                            | One-Unit                    | 80 %              |
| Q            | Built-Up                                                                                                  |                                                                              |                                                                     | Over Supply \$ (00             | ,,                         | 2-4 Unit                    | 2 %               |
| В            | Growth Rapid X Stable Neighborhood Boundaries Tropicana Av                                                |                                                                              | Under 3 mths 3-6 mths 0                                             | Over 6 mths 436<br>to the 2,90 |                            | Multi-Family<br>Commercial  | <u>4 %</u><br>6 % |
| BOR          | south, and Las Vegas zip code 8913                                                                        |                                                                              | vay to the east, wesa Fark Di                                       | 550                            |                            | Other                       | 8 %               |
| NEIGHBORHOOD |                                                                                                           |                                                                              | containing similar age and qual                                     |                                |                            |                             |                   |
| NE           | access to Hwy 215 within 3 miles for re                                                                   |                                                                              |                                                                     |                                |                            |                             | ssary             |
|              | support services like parks, schools, pu<br>Market Conditions (including support for the above            |                                                                              | and houses of worship. The "ot<br>nterest rates are still favorable |                                |                            |                             | /                 |
|              | available. Loan discounts, interest bu                                                                    |                                                                              |                                                                     |                                |                            |                             |                   |
|              | the individual sellers.                                                                                   |                                                                              | change a                                                            |                                | \/:                        |                             |                   |
|              | Dimensions 40*94<br>Specific Zoning Classification R-U                                                    | Area 392<br>Zoning Des                                                       | 20 sf Snape F<br>scription Single Family - Rural                    | Rectangular<br>Open Land Dist  | View N                     | ;Res;                       |                   |
|              |                                                                                                           | iconforming (Grandfathered Use)                                              | No Zoning Illegal (describe)                                        |                                |                            |                             |                   |
|              | Is the highest and best use of subject property as                                                        | s improved (or as proposed per plans                                         | and specifications) the present use?                                | 🗙 Yes                          | No If No, des              | scribe see adde             | ndum              |
|              | Utilities Public Other (describe)                                                                         | Public                                                                       | Other (describe)                                                    | Off-site Improvement           | e – Tyne                   | Public Priv                 | vate              |
| Щ            | Electricity X                                                                                             | Water X                                                                      | · · · ·                                                             | Street asphalt                 | 3 - Type                   |                             |                   |
| SITE         | Gas 🗙 🗌                                                                                                   | Sanitary Sewer 🗙                                                             |                                                                     | Alley none                     |                            |                             |                   |
|              | FEMA Special Flood Hazard Area Yes Are the utilities and off-site improvements typical                    | No FEMA Flood Zone X500                                                      |                                                                     | 2550F                          | FEMA Map                   | Date 11/16/201              | 1                 |
|              | Are there any adverse site conditions or external                                                         |                                                                              |                                                                     | .)? [                          | Yes 🗙 No                   | If Yes, describe            |                   |
|              |                                                                                                           |                                                                              |                                                                     |                                |                            |                             |                   |
|              |                                                                                                           |                                                                              |                                                                     |                                |                            |                             |                   |
|              | Source(s) Used for Physical Characteristics of Pr                                                         | roperty 🗌 Appraisal Files                                                    | 🗙 MLS 🛛 Assessment and Tax R                                        |                                | Inspection                 | Property Owner              |                   |
|              | Other (describe)<br>General Description                                                                   | General Description                                                          | Data Source for Gross Livir<br>Heating/Cooling                      | ng Area Realist                | /County Tax Re             | ecords<br>Car Storage       |                   |
|              | Units X One One with Accessory Unit                                                                       | Concrete Slab Crawl Space                                                    |                                                                     | Fireplace(s) #                 |                            | -                           |                   |
|              | # of Stories 2                                                                                            | Full Basement Finished                                                       | Radiant                                                             | Woodstove(s)                   | # 0 🗙 Drive                |                             | 2                 |
|              | Type X Det. Att. S-Det./End Unit                                                                          | Partial Basement Finisher                                                    |                                                                     | Patio/Deck                     |                            |                             |                   |
|              | Existing Proposed Under Const.                                                                            | Exterior Walls Stucco,B<br>Roof Surface Concrete                             |                                                                     | Porch Conc                     |                            |                             | 2                 |
|              | Year Built 2007                                                                                           | Gutters & Downspouts None                                                    |                                                                     | Fence Conc                     | ·                          |                             | -                 |
|              | Effective Age (Yrs) 10                                                                                    | Window Type Dual pane                                                        |                                                                     | Other None                     |                            | in                          |                   |
| ~            | Appliances 🗙 Refrigerator 🗙 Range/Oven<br>Finished area <b>above</b> grade contains:                      | <ul> <li>Dishwasher</li> <li>Disposal</li> <li>Rooms</li> <li>Bed</li> </ul> |                                                                     | Other (describe                | ,                          | ving Area Above Grade       | ٥                 |
| <b>NTS</b>   | Additional features (special energy efficient items                                                       |                                                                              |                                                                     | 2,181 344                      | ale reel of Gloss Li       | The Above Glaud             | 5                 |
| ΞME          |                                                                                                           |                                                                              |                                                                     |                                |                            |                             |                   |
| PROVEMENTS   | Describe the condition of the property and data s                                                         |                                                                              | •                                                                   | - /                            |                            | ct has experience           |                   |
| MР           | normal maintenance and remains in 07/07/2022.                                                             | average overall condition. In                                                | te condition was determined t                                       | nrougn review o                | the previous N             | <u>1LS (# 2394168)</u>      | on                |
|              |                                                                                                           |                                                                              |                                                                     |                                |                            |                             |                   |
|              |                                                                                                           |                                                                              |                                                                     |                                |                            |                             |                   |
|              | Are there any apparent physical deficiencies or a                                                         | dverse conditions that affect the livabi                                     | ity, soundness, or structural intearity of                          | the property?                  | 🗌 Yes 🔰                    | ✓ No                        |                   |
|              | If Yes, describe.                                                                                         |                                                                              | · · · · · · · · · · · · · · · · · · ·                               | 1 1 2                          |                            | -                           |                   |
|              |                                                                                                           |                                                                              |                                                                     |                                |                            |                             |                   |
|              |                                                                                                           |                                                                              |                                                                     |                                |                            |                             |                   |
|              | Does the property generally conform to the neigh                                                          | borhood (functional utility, style, cond                                     | ition, use, construction, etc.)?                                    | 🗙 Yes                          | No If No, describ          | De.                         |                   |
|              |                                                                                                           |                                                                              | · /                                                                 |                                |                            |                             |                   |
|              |                                                                                                           |                                                                              |                                                                     |                                |                            |                             |                   |
| Fr           | eddie Mac Form 2055 March 2005                                                                            | UAD Version 9/2011                                                           | Page 1 of 6                                                         |                                |                            | -<br>1 2055 Marc            | h 2005            |