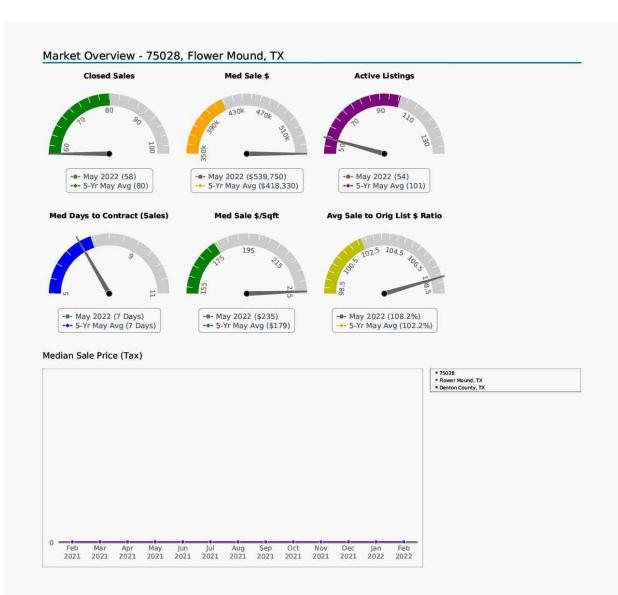

# **Exterior-Only Inspection Residential Appraisal Report**

**Loan #** 50197 File # 22-0221a

| The purpose                                                                                                                                                                                                                                                                                                                                                                                                                                                                                                                                                                                                                                                                                                                                                                                                                                                                                                                                                                                                                                                                                                                                                                                                                                                                                                                                                                                                                                                                                                                                                                                                                                                                                                                                                                                                                                                                                                                                                                                                                                                                                                                    | of this su                                                                                                                                                                                                                                                                                                                                                                                                                                                                                                                                                                                                                                                                                                                                                                                                                                                                                                                                                                                                                                                                                                                                                                                                                                                                                                                                                                                                                                                                                                                                                                                                                                                                                                                                                                                                                                                                                                                                                                                                                                                                                                                     | mmary                                                                                                                                                                                                                                                                                                                                                                                                                                                                                                                                                                                                                                                                                                                                                                                                                                                                                                                                                                                                                                                                                                                                                                                                                                                                                                                                                                                                                                                                                                                                                                                                                                                                                                                                                                                                                                                                                                                                                                                                                                                                                                                          | appraisal rej                                                                                                                                                                                                                                                                                                                                                                                                                                                                                                                                                                                                                                                                                                                                                                                                                                                                                                                                                                                                                                                                                                                                                                                                                                                                                                                                                                                                                                                                                                                                                                                                                                                                                                                                                                                                                                                                                                                                                                                                                                                                                                                  | port is                                                                                                                                                                                                                                                                                                                                                                                                                                                                                                                                                                                                                                                                                                                                                                                                                                                                                                                                                                                                                                                                                                                                                                                                                                                                                                                                                                                                                                                                                                                                                                                                                                                                                                                                                                                                                                                                                                                                                                                                                                                                                                                        | to pro                                                                                                                                                                                                                                                                                                                                                                                                                                                                                                                                                                                                                                                                                                                                                                                                                                                                                                                                                                                                                                                                                                                                                                                                                                                                                                                                                                                                                                                                                                                                                                                                                                                                                                                                                                                                                                                                                                                                                                                                                                                                                                                         | vide the                                                                                                                                                                                                                                                                                                                                                                                                                                                                                                                                                                                                                                                                                                                                                                                                                                                                                                                                                                                                                                                                                                                                                                                                                                                                                                                                                                                                                                                                                                                                                                                                                                                                                                                                                                                                                                                                                                                                                                                                                                                                                                                       | lender/c                                                                                                                                                                                                                                                                                                                                                                                                                                                                                                                                                                                                                                                                                                                                                                                                                                                                                                                                                                                                                                                                                                                                                                                                                                                                                                                                                                                                                                                                                                                                                                                                                                                                                                                                                                                                                                                                                                                                                                                                                                                                                                                       | lient with                                                                                                                                                                                                                                                                                                                                                                                                                                                                                                                                                                                                                                                                                                                                                                                                                                                                                                                                                                                                                                                                                                                                                                                                                                                                                                                                                                                                                                                                                                                                                                                                                                                                                                                                                                                                                                                                                                                                                                                                                                                                                                                     | an ac                                                                                                                                                                                                                                                                                                                                                                                                                                                                                                                                                                                                                                                                                                                                                                                                                                                                                                                                                                                                                                                                                                                                                                                                                                                                                                                                                                                                                                                                                                                                                                                                                                                                                                                                                                                                                                                                                                                                                                                                                                                                                                                          | curate,                                                                                                                                                                                                                                                                                                                                                                                                                                                                                                                                                                                                                                                                                                                                                                                                                                                                                                                                                                                                                                                                                                                                                                                                                                                                                                                                                                                                                                                                                                                                                                                                                                                                                                                                                                                                                                                                                                                                                                                                                                                                                                                        | and adequa                                                                                                                                              | telv s  | upported                                                                                                                                                                                                                                                                                                                                                                                                                                                                                                                                                                                                                                                                                                                                                                                                                                                                                                                                                                                                                                                                                                                                                                                                                                                                                                                                                                                                                                                                                                                                                                                                                                                                                                                                                                                                                                                                                                                                                                                                                                                                                                                       | d, opini                                                                                                                                                                                                                                                                                                                                                                                                                                                                                                                                                                                                                                                                                                                                                                                                                                                                                                                                                                                                                                                                                                                                                                                                                                                                                                                                                                                                                                                                                                                                                                                                                                                                                                                                                                                                                                                                                                                                                                                                                                                                                                                       | ion of 1                                                                                                                                                                                                                                                                                                                                                                                                                                                                                                                                                                                                                                                                                                                                                                                                                                                                                                                                                                                                                                                                                                                                                                                                                                                                                                                                                                                                                                                                                                                                                                                                                                                                                                                                                                                                                                                                                                                                                                                                                                                                                                                       | the mar                               | ket value                                                    | of the                                                      | subject                                                                                                                                                                                                                                                                                                                                                                                                                                                                                                                                                                                                                                                                                                                                                                                                                                                                                                                                                                                                                                                                                                                                                                                                                                                                                                                                                                                                                                                                                                                                                                                                                                                                                                                                                                                                                                                                                                                                                                                                                                                                                                                        | property.             |
|--------------------------------------------------------------------------------------------------------------------------------------------------------------------------------------------------------------------------------------------------------------------------------------------------------------------------------------------------------------------------------------------------------------------------------------------------------------------------------------------------------------------------------------------------------------------------------------------------------------------------------------------------------------------------------------------------------------------------------------------------------------------------------------------------------------------------------------------------------------------------------------------------------------------------------------------------------------------------------------------------------------------------------------------------------------------------------------------------------------------------------------------------------------------------------------------------------------------------------------------------------------------------------------------------------------------------------------------------------------------------------------------------------------------------------------------------------------------------------------------------------------------------------------------------------------------------------------------------------------------------------------------------------------------------------------------------------------------------------------------------------------------------------------------------------------------------------------------------------------------------------------------------------------------------------------------------------------------------------------------------------------------------------------------------------------------------------------------------------------------------------|--------------------------------------------------------------------------------------------------------------------------------------------------------------------------------------------------------------------------------------------------------------------------------------------------------------------------------------------------------------------------------------------------------------------------------------------------------------------------------------------------------------------------------------------------------------------------------------------------------------------------------------------------------------------------------------------------------------------------------------------------------------------------------------------------------------------------------------------------------------------------------------------------------------------------------------------------------------------------------------------------------------------------------------------------------------------------------------------------------------------------------------------------------------------------------------------------------------------------------------------------------------------------------------------------------------------------------------------------------------------------------------------------------------------------------------------------------------------------------------------------------------------------------------------------------------------------------------------------------------------------------------------------------------------------------------------------------------------------------------------------------------------------------------------------------------------------------------------------------------------------------------------------------------------------------------------------------------------------------------------------------------------------------------------------------------------------------------------------------------------------------|--------------------------------------------------------------------------------------------------------------------------------------------------------------------------------------------------------------------------------------------------------------------------------------------------------------------------------------------------------------------------------------------------------------------------------------------------------------------------------------------------------------------------------------------------------------------------------------------------------------------------------------------------------------------------------------------------------------------------------------------------------------------------------------------------------------------------------------------------------------------------------------------------------------------------------------------------------------------------------------------------------------------------------------------------------------------------------------------------------------------------------------------------------------------------------------------------------------------------------------------------------------------------------------------------------------------------------------------------------------------------------------------------------------------------------------------------------------------------------------------------------------------------------------------------------------------------------------------------------------------------------------------------------------------------------------------------------------------------------------------------------------------------------------------------------------------------------------------------------------------------------------------------------------------------------------------------------------------------------------------------------------------------------------------------------------------------------------------------------------------------------|--------------------------------------------------------------------------------------------------------------------------------------------------------------------------------------------------------------------------------------------------------------------------------------------------------------------------------------------------------------------------------------------------------------------------------------------------------------------------------------------------------------------------------------------------------------------------------------------------------------------------------------------------------------------------------------------------------------------------------------------------------------------------------------------------------------------------------------------------------------------------------------------------------------------------------------------------------------------------------------------------------------------------------------------------------------------------------------------------------------------------------------------------------------------------------------------------------------------------------------------------------------------------------------------------------------------------------------------------------------------------------------------------------------------------------------------------------------------------------------------------------------------------------------------------------------------------------------------------------------------------------------------------------------------------------------------------------------------------------------------------------------------------------------------------------------------------------------------------------------------------------------------------------------------------------------------------------------------------------------------------------------------------------------------------------------------------------------------------------------------------------|--------------------------------------------------------------------------------------------------------------------------------------------------------------------------------------------------------------------------------------------------------------------------------------------------------------------------------------------------------------------------------------------------------------------------------------------------------------------------------------------------------------------------------------------------------------------------------------------------------------------------------------------------------------------------------------------------------------------------------------------------------------------------------------------------------------------------------------------------------------------------------------------------------------------------------------------------------------------------------------------------------------------------------------------------------------------------------------------------------------------------------------------------------------------------------------------------------------------------------------------------------------------------------------------------------------------------------------------------------------------------------------------------------------------------------------------------------------------------------------------------------------------------------------------------------------------------------------------------------------------------------------------------------------------------------------------------------------------------------------------------------------------------------------------------------------------------------------------------------------------------------------------------------------------------------------------------------------------------------------------------------------------------------------------------------------------------------------------------------------------------------|--------------------------------------------------------------------------------------------------------------------------------------------------------------------------------------------------------------------------------------------------------------------------------------------------------------------------------------------------------------------------------------------------------------------------------------------------------------------------------------------------------------------------------------------------------------------------------------------------------------------------------------------------------------------------------------------------------------------------------------------------------------------------------------------------------------------------------------------------------------------------------------------------------------------------------------------------------------------------------------------------------------------------------------------------------------------------------------------------------------------------------------------------------------------------------------------------------------------------------------------------------------------------------------------------------------------------------------------------------------------------------------------------------------------------------------------------------------------------------------------------------------------------------------------------------------------------------------------------------------------------------------------------------------------------------------------------------------------------------------------------------------------------------------------------------------------------------------------------------------------------------------------------------------------------------------------------------------------------------------------------------------------------------------------------------------------------------------------------------------------------------|--------------------------------------------------------------------------------------------------------------------------------------------------------------------------------------------------------------------------------------------------------------------------------------------------------------------------------------------------------------------------------------------------------------------------------------------------------------------------------------------------------------------------------------------------------------------------------------------------------------------------------------------------------------------------------------------------------------------------------------------------------------------------------------------------------------------------------------------------------------------------------------------------------------------------------------------------------------------------------------------------------------------------------------------------------------------------------------------------------------------------------------------------------------------------------------------------------------------------------------------------------------------------------------------------------------------------------------------------------------------------------------------------------------------------------------------------------------------------------------------------------------------------------------------------------------------------------------------------------------------------------------------------------------------------------------------------------------------------------------------------------------------------------------------------------------------------------------------------------------------------------------------------------------------------------------------------------------------------------------------------------------------------------------------------------------------------------------------------------------------------------|--------------------------------------------------------------------------------------------------------------------------------------------------------------------------------------------------------------------------------------------------------------------------------------------------------------------------------------------------------------------------------------------------------------------------------------------------------------------------------------------------------------------------------------------------------------------------------------------------------------------------------------------------------------------------------------------------------------------------------------------------------------------------------------------------------------------------------------------------------------------------------------------------------------------------------------------------------------------------------------------------------------------------------------------------------------------------------------------------------------------------------------------------------------------------------------------------------------------------------------------------------------------------------------------------------------------------------------------------------------------------------------------------------------------------------------------------------------------------------------------------------------------------------------------------------------------------------------------------------------------------------------------------------------------------------------------------------------------------------------------------------------------------------------------------------------------------------------------------------------------------------------------------------------------------------------------------------------------------------------------------------------------------------------------------------------------------------------------------------------------------------|--------------------------------------------------------------------------------------------------------------------------------------------------------------------------------------------------------------------------------------------------------------------------------------------------------------------------------------------------------------------------------------------------------------------------------------------------------------------------------------------------------------------------------------------------------------------------------------------------------------------------------------------------------------------------------------------------------------------------------------------------------------------------------------------------------------------------------------------------------------------------------------------------------------------------------------------------------------------------------------------------------------------------------------------------------------------------------------------------------------------------------------------------------------------------------------------------------------------------------------------------------------------------------------------------------------------------------------------------------------------------------------------------------------------------------------------------------------------------------------------------------------------------------------------------------------------------------------------------------------------------------------------------------------------------------------------------------------------------------------------------------------------------------------------------------------------------------------------------------------------------------------------------------------------------------------------------------------------------------------------------------------------------------------------------------------------------------------------------------------------------------|--------------------------------------------------------------------------------------------------------------------------------------------------------------------------------------------------------------------------------------------------------------------------------------------------------------------------------------------------------------------------------------------------------------------------------------------------------------------------------------------------------------------------------------------------------------------------------------------------------------------------------------------------------------------------------------------------------------------------------------------------------------------------------------------------------------------------------------------------------------------------------------------------------------------------------------------------------------------------------------------------------------------------------------------------------------------------------------------------------------------------------------------------------------------------------------------------------------------------------------------------------------------------------------------------------------------------------------------------------------------------------------------------------------------------------------------------------------------------------------------------------------------------------------------------------------------------------------------------------------------------------------------------------------------------------------------------------------------------------------------------------------------------------------------------------------------------------------------------------------------------------------------------------------------------------------------------------------------------------------------------------------------------------------------------------------------------------------------------------------------------------|--------------------------------------------------------------------------------------------------------------------------------------------------------------------------------------------------------------------------------------------------------------------------------------------------------------------------------------------------------------------------------------------------------------------------------------------------------------------------------------------------------------------------------------------------------------------------------------------------------------------------------------------------------------------------------------------------------------------------------------------------------------------------------------------------------------------------------------------------------------------------------------------------------------------------------------------------------------------------------------------------------------------------------------------------------------------------------------------------------------------------------------------------------------------------------------------------------------------------------------------------------------------------------------------------------------------------------------------------------------------------------------------------------------------------------------------------------------------------------------------------------------------------------------------------------------------------------------------------------------------------------------------------------------------------------------------------------------------------------------------------------------------------------------------------------------------------------------------------------------------------------------------------------------------------------------------------------------------------------------------------------------------------------------------------------------------------------------------------------------------------------|---------------------------------------------------------------------------------------------------------------------------------------------------------|---------|--------------------------------------------------------------------------------------------------------------------------------------------------------------------------------------------------------------------------------------------------------------------------------------------------------------------------------------------------------------------------------------------------------------------------------------------------------------------------------------------------------------------------------------------------------------------------------------------------------------------------------------------------------------------------------------------------------------------------------------------------------------------------------------------------------------------------------------------------------------------------------------------------------------------------------------------------------------------------------------------------------------------------------------------------------------------------------------------------------------------------------------------------------------------------------------------------------------------------------------------------------------------------------------------------------------------------------------------------------------------------------------------------------------------------------------------------------------------------------------------------------------------------------------------------------------------------------------------------------------------------------------------------------------------------------------------------------------------------------------------------------------------------------------------------------------------------------------------------------------------------------------------------------------------------------------------------------------------------------------------------------------------------------------------------------------------------------------------------------------------------------|--------------------------------------------------------------------------------------------------------------------------------------------------------------------------------------------------------------------------------------------------------------------------------------------------------------------------------------------------------------------------------------------------------------------------------------------------------------------------------------------------------------------------------------------------------------------------------------------------------------------------------------------------------------------------------------------------------------------------------------------------------------------------------------------------------------------------------------------------------------------------------------------------------------------------------------------------------------------------------------------------------------------------------------------------------------------------------------------------------------------------------------------------------------------------------------------------------------------------------------------------------------------------------------------------------------------------------------------------------------------------------------------------------------------------------------------------------------------------------------------------------------------------------------------------------------------------------------------------------------------------------------------------------------------------------------------------------------------------------------------------------------------------------------------------------------------------------------------------------------------------------------------------------------------------------------------------------------------------------------------------------------------------------------------------------------------------------------------------------------------------------|--------------------------------------------------------------------------------------------------------------------------------------------------------------------------------------------------------------------------------------------------------------------------------------------------------------------------------------------------------------------------------------------------------------------------------------------------------------------------------------------------------------------------------------------------------------------------------------------------------------------------------------------------------------------------------------------------------------------------------------------------------------------------------------------------------------------------------------------------------------------------------------------------------------------------------------------------------------------------------------------------------------------------------------------------------------------------------------------------------------------------------------------------------------------------------------------------------------------------------------------------------------------------------------------------------------------------------------------------------------------------------------------------------------------------------------------------------------------------------------------------------------------------------------------------------------------------------------------------------------------------------------------------------------------------------------------------------------------------------------------------------------------------------------------------------------------------------------------------------------------------------------------------------------------------------------------------------------------------------------------------------------------------------------------------------------------------------------------------------------------------------|---------------------------------------|--------------------------------------------------------------|-------------------------------------------------------------|--------------------------------------------------------------------------------------------------------------------------------------------------------------------------------------------------------------------------------------------------------------------------------------------------------------------------------------------------------------------------------------------------------------------------------------------------------------------------------------------------------------------------------------------------------------------------------------------------------------------------------------------------------------------------------------------------------------------------------------------------------------------------------------------------------------------------------------------------------------------------------------------------------------------------------------------------------------------------------------------------------------------------------------------------------------------------------------------------------------------------------------------------------------------------------------------------------------------------------------------------------------------------------------------------------------------------------------------------------------------------------------------------------------------------------------------------------------------------------------------------------------------------------------------------------------------------------------------------------------------------------------------------------------------------------------------------------------------------------------------------------------------------------------------------------------------------------------------------------------------------------------------------------------------------------------------------------------------------------------------------------------------------------------------------------------------------------------------------------------------------------|-----------------------|
| Property Addre                                                                                                                                                                                                                                                                                                                                                                                                                                                                                                                                                                                                                                                                                                                                                                                                                                                                                                                                                                                                                                                                                                                                                                                                                                                                                                                                                                                                                                                                                                                                                                                                                                                                                                                                                                                                                                                                                                                                                                                                                                                                                                                 |                                                                                                                                                                                                                                                                                                                                                                                                                                                                                                                                                                                                                                                                                                                                                                                                                                                                                                                                                                                                                                                                                                                                                                                                                                                                                                                                                                                                                                                                                                                                                                                                                                                                                                                                                                                                                                                                                                                                                                                                                                                                                                                                | _                                                                                                                                                                                                                                                                                                                                                                                                                                                                                                                                                                                                                                                                                                                                                                                                                                                                                                                                                                                                                                                                                                                                                                                                                                                                                                                                                                                                                                                                                                                                                                                                                                                                                                                                                                                                                                                                                                                                                                                                                                                                                                                              |                                                                                                                                                                                                                                                                                                                                                                                                                                                                                                                                                                                                                                                                                                                                                                                                                                                                                                                                                                                                                                                                                                                                                                                                                                                                                                                                                                                                                                                                                                                                                                                                                                                                                                                                                                                                                                                                                                                                                                                                                                                                                                                                |                                                                                                                                                                                                                                                                                                                                                                                                                                                                                                                                                                                                                                                                                                                                                                                                                                                                                                                                                                                                                                                                                                                                                                                                                                                                                                                                                                                                                                                                                                                                                                                                                                                                                                                                                                                                                                                                                                                                                                                                                                                                                                                                | , to pro                                                                                                                                                                                                                                                                                                                                                                                                                                                                                                                                                                                                                                                                                                                                                                                                                                                                                                                                                                                                                                                                                                                                                                                                                                                                                                                                                                                                                                                                                                                                                                                                                                                                                                                                                                                                                                                                                                                                                                                                                                                                                                                       | 71100 1110                                                                                                                                                                                                                                                                                                                                                                                                                                                                                                                                                                                                                                                                                                                                                                                                                                                                                                                                                                                                                                                                                                                                                                                                                                                                                                                                                                                                                                                                                                                                                                                                                                                                                                                                                                                                                                                                                                                                                                                                                                                                                                                     | 101140170                                                                                                                                                                                                                                                                                                                                                                                                                                                                                                                                                                                                                                                                                                                                                                                                                                                                                                                                                                                                                                                                                                                                                                                                                                                                                                                                                                                                                                                                                                                                                                                                                                                                                                                                                                                                                                                                                                                                                                                                                                                                                                                      |                                                                                                                                                                                                                                                                                                                                                                                                                                                                                                                                                                                                                                                                                                                                                                                                                                                                                                                                                                                                                                                                                                                                                                                                                                                                                                                                                                                                                                                                                                                                                                                                                                                                                                                                                                                                                                                                                                                                                                                                                                                                                                                                | u. u                                                                                                                                                                                                                                                                                                                                                                                                                                                                                                                                                                                                                                                                                                                                                                                                                                                                                                                                                                                                                                                                                                                                                                                                                                                                                                                                                                                                                                                                                                                                                                                                                                                                                                                                                                                                                                                                                                                                                                                                                                                                                                                           | City                                                                                                                                                                                                                                                                                                                                                                                                                                                                                                                                                                                                                                                                                                                                                                                                                                                                                                                                                                                                                                                                                                                                                                                                                                                                                                                                                                                                                                                                                                                                                                                                                                                                                                                                                                                                                                                                                                                                                                                                                                                                                                                           | -                                                                                                                                                       |         |                                                                                                                                                                                                                                                                                                                                                                                                                                                                                                                                                                                                                                                                                                                                                                                                                                                                                                                                                                                                                                                                                                                                                                                                                                                                                                                                                                                                                                                                                                                                                                                                                                                                                                                                                                                                                                                                                                                                                                                                                                                                                                                                | э, ории                                                                                                                                                                                                                                                                                                                                                                                                                                                                                                                                                                                                                                                                                                                                                                                                                                                                                                                                                                                                                                                                                                                                                                                                                                                                                                                                                                                                                                                                                                                                                                                                                                                                                                                                                                                                                                                                                                                                                                                                                                                                                                                        |                                                                                                                                                                                                                                                                                                                                                                                                                                                                                                                                                                                                                                                                                                                                                                                                                                                                                                                                                                                                                                                                                                                                                                                                                                                                                                                                                                                                                                                                                                                                                                                                                                                                                                                                                                                                                                                                                                                                                                                                                                                                                                                                | State                                 |                                                              | Zip Code                                                    |                                                                                                                                                                                                                                                                                                                                                                                                                                                                                                                                                                                                                                                                                                                                                                                                                                                                                                                                                                                                                                                                                                                                                                                                                                                                                                                                                                                                                                                                                                                                                                                                                                                                                                                                                                                                                                                                                                                                                                                                                                                                                                                                |                       |
| _ ` `                                                                                                                                                                                                                                                                                                                                                                                                                                                                                                                                                                                                                                                                                                                                                                                                                                                                                                                                                                                                                                                                                                                                                                                                                                                                                                                                                                                                                                                                                                                                                                                                                                                                                                                                                                                                                                                                                                                                                                                                                                                                                                                          | 000                                                                                                                                                                                                                                                                                                                                                                                                                                                                                                                                                                                                                                                                                                                                                                                                                                                                                                                                                                                                                                                                                                                                                                                                                                                                                                                                                                                                                                                                                                                                                                                                                                                                                                                                                                                                                                                                                                                                                                                                                                                                                                                            |                                                                                                                                                                                                                                                                                                                                                                                                                                                                                                                                                                                                                                                                                                                                                                                                                                                                                                                                                                                                                                                                                                                                                                                                                                                                                                                                                                                                                                                                                                                                                                                                                                                                                                                                                                                                                                                                                                                                                                                                                                                                                                                                | ookhollow L                                                                                                                                                                                                                                                                                                                                                                                                                                                                                                                                                                                                                                                                                                                                                                                                                                                                                                                                                                                                                                                                                                                                                                                                                                                                                                                                                                                                                                                                                                                                                                                                                                                                                                                                                                                                                                                                                                                                                                                                                                                                                                                    |                                                                                                                                                                                                                                                                                                                                                                                                                                                                                                                                                                                                                                                                                                                                                                                                                                                                                                                                                                                                                                                                                                                                                                                                                                                                                                                                                                                                                                                                                                                                                                                                                                                                                                                                                                                                                                                                                                                                                                                                                                                                                                                                |                                                                                                                                                                                                                                                                                                                                                                                                                                                                                                                                                                                                                                                                                                                                                                                                                                                                                                                                                                                                                                                                                                                                                                                                                                                                                                                                                                                                                                                                                                                                                                                                                                                                                                                                                                                                                                                                                                                                                                                                                                                                                                                                |                                                                                                                                                                                                                                                                                                                                                                                                                                                                                                                                                                                                                                                                                                                                                                                                                                                                                                                                                                                                                                                                                                                                                                                                                                                                                                                                                                                                                                                                                                                                                                                                                                                                                                                                                                                                                                                                                                                                                                                                                                                                                                                                | 0                                                                                                                                                                                                                                                                                                                                                                                                                                                                                                                                                                                                                                                                                                                                                                                                                                                                                                                                                                                                                                                                                                                                                                                                                                                                                                                                                                                                                                                                                                                                                                                                                                                                                                                                                                                                                                                                                                                                                                                                                                                                                                                              | f Dublic Deco                                                                                                                                                                                                                                                                                                                                                                                                                                                                                                                                                                                                                                                                                                                                                                                                                                                                                                                                                                                                                                                                                                                                                                                                                                                                                                                                                                                                                                                                                                                                                                                                                                                                                                                                                                                                                                                                                                                                                                                                                                                                                                                  |                                                                                                                                                                                                                                                                                                                                                                                                                                                                                                                                                                                                                                                                                                                                                                                                                                                                                                                                                                                                                                                                                                                                                                                                                                                                                                                                                                                                                                                                                                                                                                                                                                                                                                                                                                                                                                                                                                                                                                                                                                                                                                                                |                                                                                                                                                                                                                                                                                                                                                                                                                                                                                                                                                                                                                                                                                                                                                                                                                                                                                                                                                                                                                                                                                                                                                                                                                                                                                                                                                                                                                                                                                                                                                                                                                                                                                                                                                                                                                                                                                                                                                                                                                                                                                                                                | Flower M                                                                                                                                                |         |                                                                                                                                                                                                                                                                                                                                                                                                                                                                                                                                                                                                                                                                                                                                                                                                                                                                                                                                                                                                                                                                                                                                                                                                                                                                                                                                                                                                                                                                                                                                                                                                                                                                                                                                                                                                                                                                                                                                                                                                                                                                                                                                |                                                                                                                                                                                                                                                                                                                                                                                                                                                                                                                                                                                                                                                                                                                                                                                                                                                                                                                                                                                                                                                                                                                                                                                                                                                                                                                                                                                                                                                                                                                                                                                                                                                                                                                                                                                                                                                                                                                                                                                                                                                                                                                                |                                                                                                                                                                                                                                                                                                                                                                                                                                                                                                                                                                                                                                                                                                                                                                                                                                                                                                                                                                                                                                                                                                                                                                                                                                                                                                                                                                                                                                                                                                                                                                                                                                                                                                                                                                                                                                                                                                                                                                                                                                                                                                                                |                                       | TX                                                           |                                                             | 7502                                                                                                                                                                                                                                                                                                                                                                                                                                                                                                                                                                                                                                                                                                                                                                                                                                                                                                                                                                                                                                                                                                                                                                                                                                                                                                                                                                                                                                                                                                                                                                                                                                                                                                                                                                                                                                                                                                                                                                                                                                                                                                                           | 8                     |
|                                                                                                                                                                                                                                                                                                                                                                                                                                                                                                                                                                                                                                                                                                                                                                                                                                                                                                                                                                                                                                                                                                                                                                                                                                                                                                                                                                                                                                                                                                                                                                                                                                                                                                                                                                                                                                                                                                                                                                                                                                                                                                                                |                                                                                                                                                                                                                                                                                                                                                                                                                                                                                                                                                                                                                                                                                                                                                                                                                                                                                                                                                                                                                                                                                                                                                                                                                                                                                                                                                                                                                                                                                                                                                                                                                                                                                                                                                                                                                                                                                                                                                                                                                                                                                                                                |                                                                                                                                                                                                                                                                                                                                                                                                                                                                                                                                                                                                                                                                                                                                                                                                                                                                                                                                                                                                                                                                                                                                                                                                                                                                                                                                                                                                                                                                                                                                                                                                                                                                                                                                                                                                                                                                                                                                                                                                                                                                                                                                | Estate 201                                                                                                                                                                                                                                                                                                                                                                                                                                                                                                                                                                                                                                                                                                                                                                                                                                                                                                                                                                                                                                                                                                                                                                                                                                                                                                                                                                                                                                                                                                                                                                                                                                                                                                                                                                                                                                                                                                                                                                                                                                                                                                                     |                                                                                                                                                                                                                                                                                                                                                                                                                                                                                                                                                                                                                                                                                                                                                                                                                                                                                                                                                                                                                                                                                                                                                                                                                                                                                                                                                                                                                                                                                                                                                                                                                                                                                                                                                                                                                                                                                                                                                                                                                                                                                                                                |                                                                                                                                                                                                                                                                                                                                                                                                                                                                                                                                                                                                                                                                                                                                                                                                                                                                                                                                                                                                                                                                                                                                                                                                                                                                                                                                                                                                                                                                                                                                                                                                                                                                                                                                                                                                                                                                                                                                                                                                                                                                                                                                |                                                                                                                                                                                                                                                                                                                                                                                                                                                                                                                                                                                                                                                                                                                                                                                                                                                                                                                                                                                                                                                                                                                                                                                                                                                                                                                                                                                                                                                                                                                                                                                                                                                                                                                                                                                                                                                                                                                                                                                                                                                                                                                                |                                                                                                                                                                                                                                                                                                                                                                                                                                                                                                                                                                                                                                                                                                                                                                                                                                                                                                                                                                                                                                                                                                                                                                                                                                                                                                                                                                                                                                                                                                                                                                                                                                                                                                                                                                                                                                                                                                                                                                                                                                                                                                                                | f Public Recor                                                                                                                                                                                                                                                                                                                                                                                                                                                                                                                                                                                                                                                                                                                                                                                                                                                                                                                                                                                                                                                                                                                                                                                                                                                                                                                                                                                                                                                                                                                                                                                                                                                                                                                                                                                                                                                                                                                                                                                                                                                                                                                 | u                                                                                                                                                                                                                                                                                                                                                                                                                                                                                                                                                                                                                                                                                                                                                                                                                                                                                                                                                                                                                                                                                                                                                                                                                                                                                                                                                                                                                                                                                                                                                                                                                                                                                                                                                                                                                                                                                                                                                                                                                                                                                                                              | Min                                                                                                                                                                                                                                                                                                                                                                                                                                                                                                                                                                                                                                                                                                                                                                                                                                                                                                                                                                                                                                                                                                                                                                                                                                                                                                                                                                                                                                                                                                                                                                                                                                                                                                                                                                                                                                                                                                                                                                                                                                                                                                                            | na Gerges                                                                                                                                               | and I   | Barco                                                                                                                                                                                                                                                                                                                                                                                                                                                                                                                                                                                                                                                                                                                                                                                                                                                                                                                                                                                                                                                                                                                                                                                                                                                                                                                                                                                                                                                                                                                                                                                                                                                                                                                                                                                                                                                                                                                                                                                                                                                                                                                          | oum N                                                                                                                                                                                                                                                                                                                                                                                                                                                                                                                                                                                                                                                                                                                                                                                                                                                                                                                                                                                                                                                                                                                                                                                                                                                                                                                                                                                                                                                                                                                                                                                                                                                                                                                                                                                                                                                                                                                                                                                                                                                                                                                          | leveen                                                                                                                                                                                                                                                                                                                                                                                                                                                                                                                                                                                                                                                                                                                                                                                                                                                                                                                                                                                                                                                                                                                                                                                                                                                                                                                                                                                                                                                                                                                                                                                                                                                                                                                                                                                                                                                                                                                                                                                                                                                                                                                         | County                                | Dent                                                         | on                                                          |                                                                                                                                                                                                                                                                                                                                                                                                                                                                                                                                                                                                                                                                                                                                                                                                                                                                                                                                                                                                                                                                                                                                                                                                                                                                                                                                                                                                                                                                                                                                                                                                                                                                                                                                                                                                                                                                                                                                                                                                                                                                                                                                |                       |
| Legal Description                                                                                                                                                                                                                                                                                                                                                                                                                                                                                                                                                                                                                                                                                                                                                                                                                                                                                                                                                                                                                                                                                                                                                                                                                                                                                                                                                                                                                                                                                                                                                                                                                                                                                                                                                                                                                                                                                                                                                                                                                                                                                                              |                                                                                                                                                                                                                                                                                                                                                                                                                                                                                                                                                                                                                                                                                                                                                                                                                                                                                                                                                                                                                                                                                                                                                                                                                                                                                                                                                                                                                                                                                                                                                                                                                                                                                                                                                                                                                                                                                                                                                                                                                                                                                                                                |                                                                                                                                                                                                                                                                                                                                                                                                                                                                                                                                                                                                                                                                                                                                                                                                                                                                                                                                                                                                                                                                                                                                                                                                                                                                                                                                                                                                                                                                                                                                                                                                                                                                                                                                                                                                                                                                                                                                                                                                                                                                                                                                | WOOD AD                                                                                                                                                                                                                                                                                                                                                                                                                                                                                                                                                                                                                                                                                                                                                                                                                                                                                                                                                                                                                                                                                                                                                                                                                                                                                                                                                                                                                                                                                                                                                                                                                                                                                                                                                                                                                                                                                                                                                                                                                                                                                                                        | DDN F                                                                                                                                                                                                                                                                                                                                                                                                                                                                                                                                                                                                                                                                                                                                                                                                                                                                                                                                                                                                                                                                                                                                                                                                                                                                                                                                                                                                                                                                                                                                                                                                                                                                                                                                                                                                                                                                                                                                                                                                                                                                                                                          | PH 1 BL                                                                                                                                                                                                                                                                                                                                                                                                                                                                                                                                                                                                                                                                                                                                                                                                                                                                                                                                                                                                                                                                                                                                                                                                                                                                                                                                                                                                                                                                                                                                                                                                                                                                                                                                                                                                                                                                                                                                                                                                                                                                                                                        | LK 4 LC                                                                                                                                                                                                                                                                                                                                                                                                                                                                                                                                                                                                                                                                                                                                                                                                                                                                                                                                                                                                                                                                                                                                                                                                                                                                                                                                                                                                                                                                                                                                                                                                                                                                                                                                                                                                                                                                                                                                                                                                                                                                                                                        | OT 7                                                                                                                                                                                                                                                                                                                                                                                                                                                                                                                                                                                                                                                                                                                                                                                                                                                                                                                                                                                                                                                                                                                                                                                                                                                                                                                                                                                                                                                                                                                                                                                                                                                                                                                                                                                                                                                                                                                                                                                                                                                                                                                           |                                                                                                                                                                                                                                                                                                                                                                                                                                                                                                                                                                                                                                                                                                                                                                                                                                                                                                                                                                                                                                                                                                                                                                                                                                                                                                                                                                                                                                                                                                                                                                                                                                                                                                                                                                                                                                                                                                                                                                                                                                                                                                                                |                                                                                                                                                                                                                                                                                                                                                                                                                                                                                                                                                                                                                                                                                                                                                                                                                                                                                                                                                                                                                                                                                                                                                                                                                                                                                                                                                                                                                                                                                                                                                                                                                                                                                                                                                                                                                                                                                                                                                                                                                                                                                                                                | - 1/                                                                                                                                                                                                                                                                                                                                                                                                                                                                                                                                                                                                                                                                                                                                                                                                                                                                                                                                                                                                                                                                                                                                                                                                                                                                                                                                                                                                                                                                                                                                                                                                                                                                                                                                                                                                                                                                                                                                                                                                                                                                                                                           |                                                                                                                                                         |         |                                                                                                                                                                                                                                                                                                                                                                                                                                                                                                                                                                                                                                                                                                                                                                                                                                                                                                                                                                                                                                                                                                                                                                                                                                                                                                                                                                                                                                                                                                                                                                                                                                                                                                                                                                                                                                                                                                                                                                                                                                                                                                                                |                                                                                                                                                                                                                                                                                                                                                                                                                                                                                                                                                                                                                                                                                                                                                                                                                                                                                                                                                                                                                                                                                                                                                                                                                                                                                                                                                                                                                                                                                                                                                                                                                                                                                                                                                                                                                                                                                                                                                                                                                                                                                                                                |                                                                                                                                                                                                                                                                                                                                                                                                                                                                                                                                                                                                                                                                                                                                                                                                                                                                                                                                                                                                                                                                                                                                                                                                                                                                                                                                                                                                                                                                                                                                                                                                                                                                                                                                                                                                                                                                                                                                                                                                                                                                                                                                |                                       |                                                              |                                                             |                                                                                                                                                                                                                                                                                                                                                                                                                                                                                                                                                                                                                                                                                                                                                                                                                                                                                                                                                                                                                                                                                                                                                                                                                                                                                                                                                                                                                                                                                                                                                                                                                                                                                                                                                                                                                                                                                                                                                                                                                                                                                                                                |                       |
| Assessor's Par                                                                                                                                                                                                                                                                                                                                                                                                                                                                                                                                                                                                                                                                                                                                                                                                                                                                                                                                                                                                                                                                                                                                                                                                                                                                                                                                                                                                                                                                                                                                                                                                                                                                                                                                                                                                                                                                                                                                                                                                                                                                                                                 |                                                                                                                                                                                                                                                                                                                                                                                                                                                                                                                                                                                                                                                                                                                                                                                                                                                                                                                                                                                                                                                                                                                                                                                                                                                                                                                                                                                                                                                                                                                                                                                                                                                                                                                                                                                                                                                                                                                                                                                                                                                                                                                                | R160                                                                                                                                                                                                                                                                                                                                                                                                                                                                                                                                                                                                                                                                                                                                                                                                                                                                                                                                                                                                                                                                                                                                                                                                                                                                                                                                                                                                                                                                                                                                                                                                                                                                                                                                                                                                                                                                                                                                                                                                                                                                                                                           | 287                                                                                                                                                                                                                                                                                                                                                                                                                                                                                                                                                                                                                                                                                                                                                                                                                                                                                                                                                                                                                                                                                                                                                                                                                                                                                                                                                                                                                                                                                                                                                                                                                                                                                                                                                                                                                                                                                                                                                                                                                                                                                                                            |                                                                                                                                                                                                                                                                                                                                                                                                                                                                                                                                                                                                                                                                                                                                                                                                                                                                                                                                                                                                                                                                                                                                                                                                                                                                                                                                                                                                                                                                                                                                                                                                                                                                                                                                                                                                                                                                                                                                                                                                                                                                                                                                |                                                                                                                                                                                                                                                                                                                                                                                                                                                                                                                                                                                                                                                                                                                                                                                                                                                                                                                                                                                                                                                                                                                                                                                                                                                                                                                                                                                                                                                                                                                                                                                                                                                                                                                                                                                                                                                                                                                                                                                                                                                                                                                                |                                                                                                                                                                                                                                                                                                                                                                                                                                                                                                                                                                                                                                                                                                                                                                                                                                                                                                                                                                                                                                                                                                                                                                                                                                                                                                                                                                                                                                                                                                                                                                                                                                                                                                                                                                                                                                                                                                                                                                                                                                                                                                                                |                                                                                                                                                                                                                                                                                                                                                                                                                                                                                                                                                                                                                                                                                                                                                                                                                                                                                                                                                                                                                                                                                                                                                                                                                                                                                                                                                                                                                                                                                                                                                                                                                                                                                                                                                                                                                                                                                                                                                                                                                                                                                                                                |                                                                                                                                                                                                                                                                                                                                                                                                                                                                                                                                                                                                                                                                                                                                                                                                                                                                                                                                                                                                                                                                                                                                                                                                                                                                                                                                                                                                                                                                                                                                                                                                                                                                                                                                                                                                                                                                                                                                                                                                                                                                                                                                |                                                                                                                                                                                                                                                                                                                                                                                                                                                                                                                                                                                                                                                                                                                                                                                                                                                                                                                                                                                                                                                                                                                                                                                                                                                                                                                                                                                                                                                                                                                                                                                                                                                                                                                                                                                                                                                                                                                                                                                                                                                                                                                                | Tax Y                                                                                                                                                                                                                                                                                                                                                                                                                                                                                                                                                                                                                                                                                                                                                                                                                                                                                                                                                                                                                                                                                                                                                                                                                                                                                                                                                                                                                                                                                                                                                                                                                                                                                                                                                                                                                                                                                                                                                                                                                                                                                                                          | 2021                                                                                                                                                    |         |                                                                                                                                                                                                                                                                                                                                                                                                                                                                                                                                                                                                                                                                                                                                                                                                                                                                                                                                                                                                                                                                                                                                                                                                                                                                                                                                                                                                                                                                                                                                                                                                                                                                                                                                                                                                                                                                                                                                                                                                                                                                                                                                |                                                                                                                                                                                                                                                                                                                                                                                                                                                                                                                                                                                                                                                                                                                                                                                                                                                                                                                                                                                                                                                                                                                                                                                                                                                                                                                                                                                                                                                                                                                                                                                                                                                                                                                                                                                                                                                                                                                                                                                                                                                                                                                                |                                                                                                                                                                                                                                                                                                                                                                                                                                                                                                                                                                                                                                                                                                                                                                                                                                                                                                                                                                                                                                                                                                                                                                                                                                                                                                                                                                                                                                                                                                                                                                                                                                                                                                                                                                                                                                                                                                                                                                                                                                                                                                                                | R.E. Ta                               |                                                              | 7,105                                                       |                                                                                                                                                                                                                                                                                                                                                                                                                                                                                                                                                                                                                                                                                                                                                                                                                                                                                                                                                                                                                                                                                                                                                                                                                                                                                                                                                                                                                                                                                                                                                                                                                                                                                                                                                                                                                                                                                                                                                                                                                                                                                                                                |                       |
| Neighborhood I                                                                                                                                                                                                                                                                                                                                                                                                                                                                                                                                                                                                                                                                                                                                                                                                                                                                                                                                                                                                                                                                                                                                                                                                                                                                                                                                                                                                                                                                                                                                                                                                                                                                                                                                                                                                                                                                                                                                                                                                                                                                                                                 |                                                                                                                                                                                                                                                                                                                                                                                                                                                                                                                                                                                                                                                                                                                                                                                                                                                                                                                                                                                                                                                                                                                                                                                                                                                                                                                                                                                                                                                                                                                                                                                                                                                                                                                                                                                                                                                                                                                                                                                                                                                                                                                                |                                                                                                                                                                                                                                                                                                                                                                                                                                                                                                                                                                                                                                                                                                                                                                                                                                                                                                                                                                                                                                                                                                                                                                                                                                                                                                                                                                                                                                                                                                                                                                                                                                                                                                                                                                                                                                                                                                                                                                                                                                                                                                                                | K Wood                                                                                                                                                                                                                                                                                                                                                                                                                                                                                                                                                                                                                                                                                                                                                                                                                                                                                                                                                                                                                                                                                                                                                                                                                                                                                                                                                                                                                                                                                                                                                                                                                                                                                                                                                                                                                                                                                                                                                                                                                                                                                                                         |                                                                                                                                                                                                                                                                                                                                                                                                                                                                                                                                                                                                                                                                                                                                                                                                                                                                                                                                                                                                                                                                                                                                                                                                                                                                                                                                                                                                                                                                                                                                                                                                                                                                                                                                                                                                                                                                                                                                                                                                                                                                                                                                |                                                                                                                                                                                                                                                                                                                                                                                                                                                                                                                                                                                                                                                                                                                                                                                                                                                                                                                                                                                                                                                                                                                                                                                                                                                                                                                                                                                                                                                                                                                                                                                                                                                                                                                                                                                                                                                                                                                                                                                                                                                                                                                                |                                                                                                                                                                                                                                                                                                                                                                                                                                                                                                                                                                                                                                                                                                                                                                                                                                                                                                                                                                                                                                                                                                                                                                                                                                                                                                                                                                                                                                                                                                                                                                                                                                                                                                                                                                                                                                                                                                                                                                                                                                                                                                                                |                                                                                                                                                                                                                                                                                                                                                                                                                                                                                                                                                                                                                                                                                                                                                                                                                                                                                                                                                                                                                                                                                                                                                                                                                                                                                                                                                                                                                                                                                                                                                                                                                                                                                                                                                                                                                                                                                                                                                                                                                                                                                                                                |                                                                                                                                                                                                                                                                                                                                                                                                                                                                                                                                                                                                                                                                                                                                                                                                                                                                                                                                                                                                                                                                                                                                                                                                                                                                                                                                                                                                                                                                                                                                                                                                                                                                                                                                                                                                                                                                                                                                                                                                                                                                                                                                |                                                                                                                                                                                                                                                                                                                                                                                                                                                                                                                                                                                                                                                                                                                                                                                                                                                                                                                                                                                                                                                                                                                                                                                                                                                                                                                                                                                                                                                                                                                                                                                                                                                                                                                                                                                                                                                                                                                                                                                                                                                                                                                                | Map F                                                                                                                                                                                                                                                                                                                                                                                                                                                                                                                                                                                                                                                                                                                                                                                                                                                                                                                                                                                                                                                                                                                                                                                                                                                                                                                                                                                                                                                                                                                                                                                                                                                                                                                                                                                                                                                                                                                                                                                                                                                                                                                          | Reference                                                                                                                                               | 1912    | 24                                                                                                                                                                                                                                                                                                                                                                                                                                                                                                                                                                                                                                                                                                                                                                                                                                                                                                                                                                                                                                                                                                                                                                                                                                                                                                                                                                                                                                                                                                                                                                                                                                                                                                                                                                                                                                                                                                                                                                                                                                                                                                                             |                                                                                                                                                                                                                                                                                                                                                                                                                                                                                                                                                                                                                                                                                                                                                                                                                                                                                                                                                                                                                                                                                                                                                                                                                                                                                                                                                                                                                                                                                                                                                                                                                                                                                                                                                                                                                                                                                                                                                                                                                                                                                                                                |                                                                                                                                                                                                                                                                                                                                                                                                                                                                                                                                                                                                                                                                                                                                                                                                                                                                                                                                                                                                                                                                                                                                                                                                                                                                                                                                                                                                                                                                                                                                                                                                                                                                                                                                                                                                                                                                                                                                                                                                                                                                                                                                | Census                                | Tract                                                        | 0217.2                                                      |                                                                                                                                                                                                                                                                                                                                                                                                                                                                                                                                                                                                                                                                                                                                                                                                                                                                                                                                                                                                                                                                                                                                                                                                                                                                                                                                                                                                                                                                                                                                                                                                                                                                                                                                                                                                                                                                                                                                                                                                                                                                                                                                |                       |
| Occupant                                                                                                                                                                                                                                                                                                                                                                                                                                                                                                                                                                                                                                                                                                                                                                                                                                                                                                                                                                                                                                                                                                                                                                                                                                                                                                                                                                                                                                                                                                                                                                                                                                                                                                                                                                                                                                                                                                                                                                                                                                                                                                                       | Owner                                                                                                                                                                                                                                                                                                                                                                                                                                                                                                                                                                                                                                                                                                                                                                                                                                                                                                                                                                                                                                                                                                                                                                                                                                                                                                                                                                                                                                                                                                                                                                                                                                                                                                                                                                                                                                                                                                                                                                                                                                                                                                                          |                                                                                                                                                                                                                                                                                                                                                                                                                                                                                                                                                                                                                                                                                                                                                                                                                                                                                                                                                                                                                                                                                                                                                                                                                                                                                                                                                                                                                                                                                                                                                                                                                                                                                                                                                                                                                                                                                                                                                                                                                                                                                                                                | enant 🔀 Va                                                                                                                                                                                                                                                                                                                                                                                                                                                                                                                                                                                                                                                                                                                                                                                                                                                                                                                                                                                                                                                                                                                                                                                                                                                                                                                                                                                                                                                                                                                                                                                                                                                                                                                                                                                                                                                                                                                                                                                                                                                                                                                     | acant                                                                                                                                                                                                                                                                                                                                                                                                                                                                                                                                                                                                                                                                                                                                                                                                                                                                                                                                                                                                                                                                                                                                                                                                                                                                                                                                                                                                                                                                                                                                                                                                                                                                                                                                                                                                                                                                                                                                                                                                                                                                                                                          |                                                                                                                                                                                                                                                                                                                                                                                                                                                                                                                                                                                                                                                                                                                                                                                                                                                                                                                                                                                                                                                                                                                                                                                                                                                                                                                                                                                                                                                                                                                                                                                                                                                                                                                                                                                                                                                                                                                                                                                                                                                                                                                                |                                                                                                                                                                                                                                                                                                                                                                                                                                                                                                                                                                                                                                                                                                                                                                                                                                                                                                                                                                                                                                                                                                                                                                                                                                                                                                                                                                                                                                                                                                                                                                                                                                                                                                                                                                                                                                                                                                                                                                                                                                                                                                                                | •                                                                                                                                                                                                                                                                                                                                                                                                                                                                                                                                                                                                                                                                                                                                                                                                                                                                                                                                                                                                                                                                                                                                                                                                                                                                                                                                                                                                                                                                                                                                                                                                                                                                                                                                                                                                                                                                                                                                                                                                                                                                                                                              | Assessments S                                                                                                                                                                                                                                                                                                                                                                                                                                                                                                                                                                                                                                                                                                                                                                                                                                                                                                                                                                                                                                                                                                                                                                                                                                                                                                                                                                                                                                                                                                                                                                                                                                                                                                                                                                                                                                                                                                                                                                                                                                                                                                                  | 5                                                                                                                                                                                                                                                                                                                                                                                                                                                                                                                                                                                                                                                                                                                                                                                                                                                                                                                                                                                                                                                                                                                                                                                                                                                                                                                                                                                                                                                                                                                                                                                                                                                                                                                                                                                                                                                                                                                                                                                                                                                                                                                              | 0                                                                                                                                                                                                                                                                                                                                                                                                                                                                                                                                                                                                                                                                                                                                                                                                                                                                                                                                                                                                                                                                                                                                                                                                                                                                                                                                                                                                                                                                                                                                                                                                                                                                                                                                                                                                                                                                                                                                                                                                                                                                                                                              |                                                                                                                                                         |         |                                                                                                                                                                                                                                                                                                                                                                                                                                                                                                                                                                                                                                                                                                                                                                                                                                                                                                                                                                                                                                                                                                                                                                                                                                                                                                                                                                                                                                                                                                                                                                                                                                                                                                                                                                                                                                                                                                                                                                                                                                                                                                                                | PUD                                                                                                                                                                                                                                                                                                                                                                                                                                                                                                                                                                                                                                                                                                                                                                                                                                                                                                                                                                                                                                                                                                                                                                                                                                                                                                                                                                                                                                                                                                                                                                                                                                                                                                                                                                                                                                                                                                                                                                                                                                                                                                                            | ) HOA                                                                                                                                                                                                                                                                                                                                                                                                                                                                                                                                                                                                                                                                                                                                                                                                                                                                                                                                                                                                                                                                                                                                                                                                                                                                                                                                                                                                                                                                                                                                                                                                                                                                                                                                                                                                                                                                                                                                                                                                                                                                                                                          | <sup>\$</sup> 0                       |                                                              | per year                                                    | t                                                                                                                                                                                                                                                                                                                                                                                                                                                                                                                                                                                                                                                                                                                                                                                                                                                                                                                                                                                                                                                                                                                                                                                                                                                                                                                                                                                                                                                                                                                                                                                                                                                                                                                                                                                                                                                                                                                                                                                                                                                                                                                              | er month              |
| Property Rights                                                                                                                                                                                                                                                                                                                                                                                                                                                                                                                                                                                                                                                                                                                                                                                                                                                                                                                                                                                                                                                                                                                                                                                                                                                                                                                                                                                                                                                                                                                                                                                                                                                                                                                                                                                                                                                                                                                                                                                                                                                                                                                | s Appraised                                                                                                                                                                                                                                                                                                                                                                                                                                                                                                                                                                                                                                                                                                                                                                                                                                                                                                                                                                                                                                                                                                                                                                                                                                                                                                                                                                                                                                                                                                                                                                                                                                                                                                                                                                                                                                                                                                                                                                                                                                                                                                                    | 2                                                                                                                                                                                                                                                                                                                                                                                                                                                                                                                                                                                                                                                                                                                                                                                                                                                                                                                                                                                                                                                                                                                                                                                                                                                                                                                                                                                                                                                                                                                                                                                                                                                                                                                                                                                                                                                                                                                                                                                                                                                                                                                              | Fee Simple                                                                                                                                                                                                                                                                                                                                                                                                                                                                                                                                                                                                                                                                                                                                                                                                                                                                                                                                                                                                                                                                                                                                                                                                                                                                                                                                                                                                                                                                                                                                                                                                                                                                                                                                                                                                                                                                                                                                                                                                                                                                                                                     |                                                                                                                                                                                                                                                                                                                                                                                                                                                                                                                                                                                                                                                                                                                                                                                                                                                                                                                                                                                                                                                                                                                                                                                                                                                                                                                                                                                                                                                                                                                                                                                                                                                                                                                                                                                                                                                                                                                                                                                                                                                                                                                                | Leasehold                                                                                                                                                                                                                                                                                                                                                                                                                                                                                                                                                                                                                                                                                                                                                                                                                                                                                                                                                                                                                                                                                                                                                                                                                                                                                                                                                                                                                                                                                                                                                                                                                                                                                                                                                                                                                                                                                                                                                                                                                                                                                                                      | j _                                                                                                                                                                                                                                                                                                                                                                                                                                                                                                                                                                                                                                                                                                                                                                                                                                                                                                                                                                                                                                                                                                                                                                                                                                                                                                                                                                                                                                                                                                                                                                                                                                                                                                                                                                                                                                                                                                                                                                                                                                                                                                                            | Other (d                                                                                                                                                                                                                                                                                                                                                                                                                                                                                                                                                                                                                                                                                                                                                                                                                                                                                                                                                                                                                                                                                                                                                                                                                                                                                                                                                                                                                                                                                                                                                                                                                                                                                                                                                                                                                                                                                                                                                                                                                                                                                                                       | describe)                                                                                                                                                                                                                                                                                                                                                                                                                                                                                                                                                                                                                                                                                                                                                                                                                                                                                                                                                                                                                                                                                                                                                                                                                                                                                                                                                                                                                                                                                                                                                                                                                                                                                                                                                                                                                                                                                                                                                                                                                                                                                                                      |                                                                                                                                                                                                                                                                                                                                                                                                                                                                                                                                                                                                                                                                                                                                                                                                                                                                                                                                                                                                                                                                                                                                                                                                                                                                                                                                                                                                                                                                                                                                                                                                                                                                                                                                                                                                                                                                                                                                                                                                                                                                                                                                |                                                                                                                                                                                                                                                                                                                                                                                                                                                                                                                                                                                                                                                                                                                                                                                                                                                                                                                                                                                                                                                                                                                                                                                                                                                                                                                                                                                                                                                                                                                                                                                                                                                                                                                                                                                                                                                                                                                                                                                                                                                                                                                                |                                                                                                                                                         |         |                                                                                                                                                                                                                                                                                                                                                                                                                                                                                                                                                                                                                                                                                                                                                                                                                                                                                                                                                                                                                                                                                                                                                                                                                                                                                                                                                                                                                                                                                                                                                                                                                                                                                                                                                                                                                                                                                                                                                                                                                                                                                                                                |                                                                                                                                                                                                                                                                                                                                                                                                                                                                                                                                                                                                                                                                                                                                                                                                                                                                                                                                                                                                                                                                                                                                                                                                                                                                                                                                                                                                                                                                                                                                                                                                                                                                                                                                                                                                                                                                                                                                                                                                                                                                                                                                |                                                                                                                                                                                                                                                                                                                                                                                                                                                                                                                                                                                                                                                                                                                                                                                                                                                                                                                                                                                                                                                                                                                                                                                                                                                                                                                                                                                                                                                                                                                                                                                                                                                                                                                                                                                                                                                                                                                                                                                                                                                                                                                                |                                       |                                                              |                                                             |                                                                                                                                                                                                                                                                                                                                                                                                                                                                                                                                                                                                                                                                                                                                                                                                                                                                                                                                                                                                                                                                                                                                                                                                                                                                                                                                                                                                                                                                                                                                                                                                                                                                                                                                                                                                                                                                                                                                                                                                                                                                                                                                |                       |
| Assignment Ty                                                                                                                                                                                                                                                                                                                                                                                                                                                                                                                                                                                                                                                                                                                                                                                                                                                                                                                                                                                                                                                                                                                                                                                                                                                                                                                                                                                                                                                                                                                                                                                                                                                                                                                                                                                                                                                                                                                                                                                                                                                                                                                  | rpe                                                                                                                                                                                                                                                                                                                                                                                                                                                                                                                                                                                                                                                                                                                                                                                                                                                                                                                                                                                                                                                                                                                                                                                                                                                                                                                                                                                                                                                                                                                                                                                                                                                                                                                                                                                                                                                                                                                                                                                                                                                                                                                            | Purcha                                                                                                                                                                                                                                                                                                                                                                                                                                                                                                                                                                                                                                                                                                                                                                                                                                                                                                                                                                                                                                                                                                                                                                                                                                                                                                                                                                                                                                                                                                                                                                                                                                                                                                                                                                                                                                                                                                                                                                                                                                                                                                                         | se Transaction                                                                                                                                                                                                                                                                                                                                                                                                                                                                                                                                                                                                                                                                                                                                                                                                                                                                                                                                                                                                                                                                                                                                                                                                                                                                                                                                                                                                                                                                                                                                                                                                                                                                                                                                                                                                                                                                                                                                                                                                                                                                                                                 | [                                                                                                                                                                                                                                                                                                                                                                                                                                                                                                                                                                                                                                                                                                                                                                                                                                                                                                                                                                                                                                                                                                                                                                                                                                                                                                                                                                                                                                                                                                                                                                                                                                                                                                                                                                                                                                                                                                                                                                                                                                                                                                                              | Refinar                                                                                                                                                                                                                                                                                                                                                                                                                                                                                                                                                                                                                                                                                                                                                                                                                                                                                                                                                                                                                                                                                                                                                                                                                                                                                                                                                                                                                                                                                                                                                                                                                                                                                                                                                                                                                                                                                                                                                                                                                                                                                                                        | nce Transac                                                                                                                                                                                                                                                                                                                                                                                                                                                                                                                                                                                                                                                                                                                                                                                                                                                                                                                                                                                                                                                                                                                                                                                                                                                                                                                                                                                                                                                                                                                                                                                                                                                                                                                                                                                                                                                                                                                                                                                                                                                                                                                    | ction                                                                                                                                                                                                                                                                                                                                                                                                                                                                                                                                                                                                                                                                                                                                                                                                                                                                                                                                                                                                                                                                                                                                                                                                                                                                                                                                                                                                                                                                                                                                                                                                                                                                                                                                                                                                                                                                                                                                                                                                                                                                                                                          | <b>X</b> Oth                                                                                                                                                                                                                                                                                                                                                                                                                                                                                                                                                                                                                                                                                                                                                                                                                                                                                                                                                                                                                                                                                                                                                                                                                                                                                                                                                                                                                                                                                                                                                                                                                                                                                                                                                                                                                                                                                                                                                                                                                                                                                                                   | ner (desc                                                                                                                                                                                                                                                                                                                                                                                                                                                                                                                                                                                                                                                                                                                                                                                                                                                                                                                                                                                                                                                                                                                                                                                                                                                                                                                                                                                                                                                                                                                                                                                                                                                                                                                                                                                                                                                                                                                                                                                                                                                                                                                      | ribe)                                                                                                                                                                                                                                                                                                                                                                                                                                                                                                                                                                                                                                                                                                                                                                                                                                                                                                                                                                                                                                                                                                                                                                                                                                                                                                                                                                                                                                                                                                                                                                                                                                                                                                                                                                                                                                                                                                                                                                                                                                                                                                                          | Servicin                                                                                                                                                | g       |                                                                                                                                                                                                                                                                                                                                                                                                                                                                                                                                                                                                                                                                                                                                                                                                                                                                                                                                                                                                                                                                                                                                                                                                                                                                                                                                                                                                                                                                                                                                                                                                                                                                                                                                                                                                                                                                                                                                                                                                                                                                                                                                |                                                                                                                                                                                                                                                                                                                                                                                                                                                                                                                                                                                                                                                                                                                                                                                                                                                                                                                                                                                                                                                                                                                                                                                                                                                                                                                                                                                                                                                                                                                                                                                                                                                                                                                                                                                                                                                                                                                                                                                                                                                                                                                                |                                                                                                                                                                                                                                                                                                                                                                                                                                                                                                                                                                                                                                                                                                                                                                                                                                                                                                                                                                                                                                                                                                                                                                                                                                                                                                                                                                                                                                                                                                                                                                                                                                                                                                                                                                                                                                                                                                                                                                                                                                                                                                                                |                                       |                                                              |                                                             |                                                                                                                                                                                                                                                                                                                                                                                                                                                                                                                                                                                                                                                                                                                                                                                                                                                                                                                                                                                                                                                                                                                                                                                                                                                                                                                                                                                                                                                                                                                                                                                                                                                                                                                                                                                                                                                                                                                                                                                                                                                                                                                                |                       |
| Lender/Client                                                                                                                                                                                                                                                                                                                                                                                                                                                                                                                                                                                                                                                                                                                                                                                                                                                                                                                                                                                                                                                                                                                                                                                                                                                                                                                                                                                                                                                                                                                                                                                                                                                                                                                                                                                                                                                                                                                                                                                                                                                                                                                  | Wedge                                                                                                                                                                                                                                                                                                                                                                                                                                                                                                                                                                                                                                                                                                                                                                                                                                                                                                                                                                                                                                                                                                                                                                                                                                                                                                                                                                                                                                                                                                                                                                                                                                                                                                                                                                                                                                                                                                                                                                                                                                                                                                                          | ewo                                                                                                                                                                                                                                                                                                                                                                                                                                                                                                                                                                                                                                                                                                                                                                                                                                                                                                                                                                                                                                                                                                                                                                                                                                                                                                                                                                                                                                                                                                                                                                                                                                                                                                                                                                                                                                                                                                                                                                                                                                                                                                                            | od Inc                                                                                                                                                                                                                                                                                                                                                                                                                                                                                                                                                                                                                                                                                                                                                                                                                                                                                                                                                                                                                                                                                                                                                                                                                                                                                                                                                                                                                                                                                                                                                                                                                                                                                                                                                                                                                                                                                                                                                                                                                                                                                                                         |                                                                                                                                                                                                                                                                                                                                                                                                                                                                                                                                                                                                                                                                                                                                                                                                                                                                                                                                                                                                                                                                                                                                                                                                                                                                                                                                                                                                                                                                                                                                                                                                                                                                                                                                                                                                                                                                                                                                                                                                                                                                                                                                |                                                                                                                                                                                                                                                                                                                                                                                                                                                                                                                                                                                                                                                                                                                                                                                                                                                                                                                                                                                                                                                                                                                                                                                                                                                                                                                                                                                                                                                                                                                                                                                                                                                                                                                                                                                                                                                                                                                                                                                                                                                                                                                                |                                                                                                                                                                                                                                                                                                                                                                                                                                                                                                                                                                                                                                                                                                                                                                                                                                                                                                                                                                                                                                                                                                                                                                                                                                                                                                                                                                                                                                                                                                                                                                                                                                                                                                                                                                                                                                                                                                                                                                                                                                                                                                                                | Addr                                                                                                                                                                                                                                                                                                                                                                                                                                                                                                                                                                                                                                                                                                                                                                                                                                                                                                                                                                                                                                                                                                                                                                                                                                                                                                                                                                                                                                                                                                                                                                                                                                                                                                                                                                                                                                                                                                                                                                                                                                                                                                                           | ress 20                                                                                                                                                                                                                                                                                                                                                                                                                                                                                                                                                                                                                                                                                                                                                                                                                                                                                                                                                                                                                                                                                                                                                                                                                                                                                                                                                                                                                                                                                                                                                                                                                                                                                                                                                                                                                                                                                                                                                                                                                                                                                                                        | 15 Ma                                                                                                                                                                                                                                                                                                                                                                                                                                                                                                                                                                                                                                                                                                                                                                                                                                                                                                                                                                                                                                                                                                                                                                                                                                                                                                                                                                                                                                                                                                                                                                                                                                                                                                                                                                                                                                                                                                                                                                                                                                                                                                                          | anhat                                                                                                                                                                                                                                                                                                                                                                                                                                                                                                                                                                                                                                                                                                                                                                                                                                                                                                                                                                                                                                                                                                                                                                                                                                                                                                                                                                                                                                                                                                                                                                                                                                                                                                                                                                                                                                                                                                                                                                                                                                                                                                                          | ttan Beach                                                                                                                                              | Blvc    | d Suite                                                                                                                                                                                                                                                                                                                                                                                                                                                                                                                                                                                                                                                                                                                                                                                                                                                                                                                                                                                                                                                                                                                                                                                                                                                                                                                                                                                                                                                                                                                                                                                                                                                                                                                                                                                                                                                                                                                                                                                                                                                                                                                        | e 100.                                                                                                                                                                                                                                                                                                                                                                                                                                                                                                                                                                                                                                                                                                                                                                                                                                                                                                                                                                                                                                                                                                                                                                                                                                                                                                                                                                                                                                                                                                                                                                                                                                                                                                                                                                                                                                                                                                                                                                                                                                                                                                                         | , Redor                                                                                                                                                                                                                                                                                                                                                                                                                                                                                                                                                                                                                                                                                                                                                                                                                                                                                                                                                                                                                                                                                                                                                                                                                                                                                                                                                                                                                                                                                                                                                                                                                                                                                                                                                                                                                                                                                                                                                                                                                                                                                                                        | ndo Be                                | each, C                                                      | A 9027                                                      | 8                                                                                                                                                                                                                                                                                                                                                                                                                                                                                                                                                                                                                                                                                                                                                                                                                                                                                                                                                                                                                                                                                                                                                                                                                                                                                                                                                                                                                                                                                                                                                                                                                                                                                                                                                                                                                                                                                                                                                                                                                                                                                                                              |                       |
| Is the subject p                                                                                                                                                                                                                                                                                                                                                                                                                                                                                                                                                                                                                                                                                                                                                                                                                                                                                                                                                                                                                                                                                                                                                                                                                                                                                                                                                                                                                                                                                                                                                                                                                                                                                                                                                                                                                                                                                                                                                                                                                                                                                                               |                                                                                                                                                                                                                                                                                                                                                                                                                                                                                                                                                                                                                                                                                                                                                                                                                                                                                                                                                                                                                                                                                                                                                                                                                                                                                                                                                                                                                                                                                                                                                                                                                                                                                                                                                                                                                                                                                                                                                                                                                                                                                                                                |                                                                                                                                                                                                                                                                                                                                                                                                                                                                                                                                                                                                                                                                                                                                                                                                                                                                                                                                                                                                                                                                                                                                                                                                                                                                                                                                                                                                                                                                                                                                                                                                                                                                                                                                                                                                                                                                                                                                                                                                                                                                                                                                | for sale or has it                                                                                                                                                                                                                                                                                                                                                                                                                                                                                                                                                                                                                                                                                                                                                                                                                                                                                                                                                                                                                                                                                                                                                                                                                                                                                                                                                                                                                                                                                                                                                                                                                                                                                                                                                                                                                                                                                                                                                                                                                                                                                                             | been off                                                                                                                                                                                                                                                                                                                                                                                                                                                                                                                                                                                                                                                                                                                                                                                                                                                                                                                                                                                                                                                                                                                                                                                                                                                                                                                                                                                                                                                                                                                                                                                                                                                                                                                                                                                                                                                                                                                                                                                                                                                                                                                       | ered for sale                                                                                                                                                                                                                                                                                                                                                                                                                                                                                                                                                                                                                                                                                                                                                                                                                                                                                                                                                                                                                                                                                                                                                                                                                                                                                                                                                                                                                                                                                                                                                                                                                                                                                                                                                                                                                                                                                                                                                                                                                                                                                                                  | e in the twel                                                                                                                                                                                                                                                                                                                                                                                                                                                                                                                                                                                                                                                                                                                                                                                                                                                                                                                                                                                                                                                                                                                                                                                                                                                                                                                                                                                                                                                                                                                                                                                                                                                                                                                                                                                                                                                                                                                                                                                                                                                                                                                  | lve months                                                                                                                                                                                                                                                                                                                                                                                                                                                                                                                                                                                                                                                                                                                                                                                                                                                                                                                                                                                                                                                                                                                                                                                                                                                                                                                                                                                                                                                                                                                                                                                                                                                                                                                                                                                                                                                                                                                                                                                                                                                                                                                     |                                                                                                                                                                                                                                                                                                                                                                                                                                                                                                                                                                                                                                                                                                                                                                                                                                                                                                                                                                                                                                                                                                                                                                                                                                                                                                                                                                                                                                                                                                                                                                                                                                                                                                                                                                                                                                                                                                                                                                                                                                                                                                                                |                                                                                                                                                                                                                                                                                                                                                                                                                                                                                                                                                                                                                                                                                                                                                                                                                                                                                                                                                                                                                                                                                                                                                                                                                                                                                                                                                                                                                                                                                                                                                                                                                                                                                                                                                                                                                                                                                                                                                                                                                                                                                                                                |                                                                                                                                                                                                                                                                                                                                                                                                                                                                                                                                                                                                                                                                                                                                                                                                                                                                                                                                                                                                                                                                                                                                                                                                                                                                                                                                                                                                                                                                                                                                                                                                                                                                                                                                                                                                                                                                                                                                                                                                                                                                                                                                |                                                                                                                                                         |         |                                                                                                                                                                                                                                                                                                                                                                                                                                                                                                                                                                                                                                                                                                                                                                                                                                                                                                                                                                                                                                                                                                                                                                                                                                                                                                                                                                                                                                                                                                                                                                                                                                                                                                                                                                                                                                                                                                                                                                                                                                                                                                                                |                                                                                                                                                                                                                                                                                                                                                                                                                                                                                                                                                                                                                                                                                                                                                                                                                                                                                                                                                                                                                                                                                                                                                                                                                                                                                                                                                                                                                                                                                                                                                                                                                                                                                                                                                                                                                                                                                                                                                                                                                                                                                                                                | ,                                                                                                                                                                                                                                                                                                                                                                                                                                                                                                                                                                                                                                                                                                                                                                                                                                                                                                                                                                                                                                                                                                                                                                                                                                                                                                                                                                                                                                                                                                                                                                                                                                                                                                                                                                                                                                                                                                                                                                                                                                                                                                                              |                                       |                                                              |                                                             | No                                                                                                                                                                                                                                                                                                                                                                                                                                                                                                                                                                                                                                                                                                                                                                                                                                                                                                                                                                                                                                                                                                                                                                                                                                                                                                                                                                                                                                                                                                                                                                                                                                                                                                                                                                                                                                                                                                                                                                                                                                                                                                                             |                       |
| Report data sou                                                                                                                                                                                                                                                                                                                                                                                                                                                                                                                                                                                                                                                                                                                                                                                                                                                                                                                                                                                                                                                                                                                                                                                                                                                                                                                                                                                                                                                                                                                                                                                                                                                                                                                                                                                                                                                                                                                                                                                                                                                                                                                | urce(s) used, offe                                                                                                                                                                                                                                                                                                                                                                                                                                                                                                                                                                                                                                                                                                                                                                                                                                                                                                                                                                                                                                                                                                                                                                                                                                                                                                                                                                                                                                                                                                                                                                                                                                                                                                                                                                                                                                                                                                                                                                                                                                                                                                             | ering pr                                                                                                                                                                                                                                                                                                                                                                                                                                                                                                                                                                                                                                                                                                                                                                                                                                                                                                                                                                                                                                                                                                                                                                                                                                                                                                                                                                                                                                                                                                                                                                                                                                                                                                                                                                                                                                                                                                                                                                                                                                                                                                                       | ice(s), and date(s)                                                                                                                                                                                                                                                                                                                                                                                                                                                                                                                                                                                                                                                                                                                                                                                                                                                                                                                                                                                                                                                                                                                                                                                                                                                                                                                                                                                                                                                                                                                                                                                                                                                                                                                                                                                                                                                                                                                                                                                                                                                                                                            | ).                                                                                                                                                                                                                                                                                                                                                                                                                                                                                                                                                                                                                                                                                                                                                                                                                                                                                                                                                                                                                                                                                                                                                                                                                                                                                                                                                                                                                                                                                                                                                                                                                                                                                                                                                                                                                                                                                                                                                                                                                                                                                                                             |                                                                                                                                                                                                                                                                                                                                                                                                                                                                                                                                                                                                                                                                                                                                                                                                                                                                                                                                                                                                                                                                                                                                                                                                                                                                                                                                                                                                                                                                                                                                                                                                                                                                                                                                                                                                                                                                                                                                                                                                                                                                                                                                | Per                                                                                                                                                                                                                                                                                                                                                                                                                                                                                                                                                                                                                                                                                                                                                                                                                                                                                                                                                                                                                                                                                                                                                                                                                                                                                                                                                                                                                                                                                                                                                                                                                                                                                                                                                                                                                                                                                                                                                                                                                                                                                                                            | NTRF                                                                                                                                                                                                                                                                                                                                                                                                                                                                                                                                                                                                                                                                                                                                                                                                                                                                                                                                                                                                                                                                                                                                                                                                                                                                                                                                                                                                                                                                                                                                                                                                                                                                                                                                                                                                                                                                                                                                                                                                                                                                                                                           | IS there                                                                                                                                                                                                                                                                                                                                                                                                                                                                                                                                                                                                                                                                                                                                                                                                                                                                                                                                                                                                                                                                                                                                                                                                                                                                                                                                                                                                                                                                                                                                                                                                                                                                                                                                                                                                                                                                                                                                                                                                                                                                                                                       | are n                                                                                                                                                                                                                                                                                                                                                                                                                                                                                                                                                                                                                                                                                                                                                                                                                                                                                                                                                                                                                                                                                                                                                                                                                                                                                                                                                                                                                                                                                                                                                                                                                                                                                                                                                                                                                                                                                                                                                                                                                                                                                                                          | o kno                                                                                                                                                                                                                                                                                                                                                                                                                                                                                                                                                                                                                                                                                                                                                                                                                                                                                                                                                                                                                                                                                                                                                                                                                                                                                                                                                                                                                                                                                                                                                                                                                                                                                                                                                                                                                                                                                                                                                                                                                                                                                                                          | own listings                                                                                                                                            | s of t  | he su                                                                                                                                                                                                                                                                                                                                                                                                                                                                                                                                                                                                                                                                                                                                                                                                                                                                                                                                                                                                                                                                                                                                                                                                                                                                                                                                                                                                                                                                                                                                                                                                                                                                                                                                                                                                                                                                                                                                                                                                                                                                                                                          | biect                                                                                                                                                                                                                                                                                                                                                                                                                                                                                                                                                                                                                                                                                                                                                                                                                                                                                                                                                                                                                                                                                                                                                                                                                                                                                                                                                                                                                                                                                                                                                                                                                                                                                                                                                                                                                                                                                                                                                                                                                                                                                                                          | propert                                                                                                                                                                                                                                                                                                                                                                                                                                                                                                                                                                                                                                                                                                                                                                                                                                                                                                                                                                                                                                                                                                                                                                                                                                                                                                                                                                                                                                                                                                                                                                                                                                                                                                                                                                                                                                                                                                                                                                                                                                                                                                                        | v in th                               | e prior                                                      | 12 mor                                                      | ths                                                                                                                                                                                                                                                                                                                                                                                                                                                                                                                                                                                                                                                                                                                                                                                                                                                                                                                                                                                                                                                                                                                                                                                                                                                                                                                                                                                                                                                                                                                                                                                                                                                                                                                                                                                                                                                                                                                                                                                                                                                                                                                            |                       |
|                                                                                                                                                                                                                                                                                                                                                                                                                                                                                                                                                                                                                                                                                                                                                                                                                                                                                                                                                                                                                                                                                                                                                                                                                                                                                                                                                                                                                                                                                                                                                                                                                                                                                                                                                                                                                                                                                                                                                                                                                                                                                                                                |                                                                                                                                                                                                                                                                                                                                                                                                                                                                                                                                                                                                                                                                                                                                                                                                                                                                                                                                                                                                                                                                                                                                                                                                                                                                                                                                                                                                                                                                                                                                                                                                                                                                                                                                                                                                                                                                                                                                                                                                                                                                                                                                |                                                                                                                                                                                                                                                                                                                                                                                                                                                                                                                                                                                                                                                                                                                                                                                                                                                                                                                                                                                                                                                                                                                                                                                                                                                                                                                                                                                                                                                                                                                                                                                                                                                                                                                                                                                                                                                                                                                                                                                                                                                                                                                                |                                                                                                                                                                                                                                                                                                                                                                                                                                                                                                                                                                                                                                                                                                                                                                                                                                                                                                                                                                                                                                                                                                                                                                                                                                                                                                                                                                                                                                                                                                                                                                                                                                                                                                                                                                                                                                                                                                                                                                                                                                                                                                                                |                                                                                                                                                                                                                                                                                                                                                                                                                                                                                                                                                                                                                                                                                                                                                                                                                                                                                                                                                                                                                                                                                                                                                                                                                                                                                                                                                                                                                                                                                                                                                                                                                                                                                                                                                                                                                                                                                                                                                                                                                                                                                                                                |                                                                                                                                                                                                                                                                                                                                                                                                                                                                                                                                                                                                                                                                                                                                                                                                                                                                                                                                                                                                                                                                                                                                                                                                                                                                                                                                                                                                                                                                                                                                                                                                                                                                                                                                                                                                                                                                                                                                                                                                                                                                                                                                |                                                                                                                                                                                                                                                                                                                                                                                                                                                                                                                                                                                                                                                                                                                                                                                                                                                                                                                                                                                                                                                                                                                                                                                                                                                                                                                                                                                                                                                                                                                                                                                                                                                                                                                                                                                                                                                                                                                                                                                                                                                                                                                                |                                                                                                                                                                                                                                                                                                                                                                                                                                                                                                                                                                                                                                                                                                                                                                                                                                                                                                                                                                                                                                                                                                                                                                                                                                                                                                                                                                                                                                                                                                                                                                                                                                                                                                                                                                                                                                                                                                                                                                                                                                                                                                                                | ,                                                                                                                                                                                                                                                                                                                                                                                                                                                                                                                                                                                                                                                                                                                                                                                                                                                                                                                                                                                                                                                                                                                                                                                                                                                                                                                                                                                                                                                                                                                                                                                                                                                                                                                                                                                                                                                                                                                                                                                                                                                                                                                              | <u> </u>                                                                                                                                                                                                                                                                                                                                                                                                                                                                                                                                                                                                                                                                                                                                                                                                                                                                                                                                                                                                                                                                                                                                                                                                                                                                                                                                                                                                                                                                                                                                                                                                                                                                                                                                                                                                                                                                                                                                                                                                                                                                                                                       |                                                                                                                                                                                                                                                                                                                                                                                                                                                                                                                                                                                                                                                                                                                                                                                                                                                                                                                                                                                                                                                                                                                                                                                                                                                                                                                                                                                                                                                                                                                                                                                                                                                                                                                                                                                                                                                                                                                                                                                                                                                                                                                                |                                                                                                                                                         |         |                                                                                                                                                                                                                                                                                                                                                                                                                                                                                                                                                                                                                                                                                                                                                                                                                                                                                                                                                                                                                                                                                                                                                                                                                                                                                                                                                                                                                                                                                                                                                                                                                                                                                                                                                                                                                                                                                                                                                                                                                                                                                                                                |                                                                                                                                                                                                                                                                                                                                                                                                                                                                                                                                                                                                                                                                                                                                                                                                                                                                                                                                                                                                                                                                                                                                                                                                                                                                                                                                                                                                                                                                                                                                                                                                                                                                                                                                                                                                                                                                                                                                                                                                                                                                                                                                | р.орол                                                                                                                                                                                                                                                                                                                                                                                                                                                                                                                                                                                                                                                                                                                                                                                                                                                                                                                                                                                                                                                                                                                                                                                                                                                                                                                                                                                                                                                                                                                                                                                                                                                                                                                                                                                                                                                                                                                                                                                                                                                                                                                         | ,                                     | о ро.                                                        |                                                             |                                                                                                                                                                                                                                                                                                                                                                                                                                                                                                                                                                                                                                                                                                                                                                                                                                                                                                                                                                                                                                                                                                                                                                                                                                                                                                                                                                                                                                                                                                                                                                                                                                                                                                                                                                                                                                                                                                                                                                                                                                                                                                                                |                       |
| I did did performed.                                                                                                                                                                                                                                                                                                                                                                                                                                                                                                                                                                                                                                                                                                                                                                                                                                                                                                                                                                                                                                                                                                                                                                                                                                                                                                                                                                                                                                                                                                                                                                                                                                                                                                                                                                                                                                                                                                                                                                                                                                                                                                           | did not ana                                                                                                                                                                                                                                                                                                                                                                                                                                                                                                                                                                                                                                                                                                                                                                                                                                                                                                                                                                                                                                                                                                                                                                                                                                                                                                                                                                                                                                                                                                                                                                                                                                                                                                                                                                                                                                                                                                                                                                                                                                                                                                                    | llyze th                                                                                                                                                                                                                                                                                                                                                                                                                                                                                                                                                                                                                                                                                                                                                                                                                                                                                                                                                                                                                                                                                                                                                                                                                                                                                                                                                                                                                                                                                                                                                                                                                                                                                                                                                                                                                                                                                                                                                                                                                                                                                                                       | e contract for sale                                                                                                                                                                                                                                                                                                                                                                                                                                                                                                                                                                                                                                                                                                                                                                                                                                                                                                                                                                                                                                                                                                                                                                                                                                                                                                                                                                                                                                                                                                                                                                                                                                                                                                                                                                                                                                                                                                                                                                                                                                                                                                            | for the s                                                                                                                                                                                                                                                                                                                                                                                                                                                                                                                                                                                                                                                                                                                                                                                                                                                                                                                                                                                                                                                                                                                                                                                                                                                                                                                                                                                                                                                                                                                                                                                                                                                                                                                                                                                                                                                                                                                                                                                                                                                                                                                      | subject purch                                                                                                                                                                                                                                                                                                                                                                                                                                                                                                                                                                                                                                                                                                                                                                                                                                                                                                                                                                                                                                                                                                                                                                                                                                                                                                                                                                                                                                                                                                                                                                                                                                                                                                                                                                                                                                                                                                                                                                                                                                                                                                                  | hase transa                                                                                                                                                                                                                                                                                                                                                                                                                                                                                                                                                                                                                                                                                                                                                                                                                                                                                                                                                                                                                                                                                                                                                                                                                                                                                                                                                                                                                                                                                                                                                                                                                                                                                                                                                                                                                                                                                                                                                                                                                                                                                                                    | ction. Expl                                                                                                                                                                                                                                                                                                                                                                                                                                                                                                                                                                                                                                                                                                                                                                                                                                                                                                                                                                                                                                                                                                                                                                                                                                                                                                                                                                                                                                                                                                                                                                                                                                                                                                                                                                                                                                                                                                                                                                                                                                                                                                                    | lain the results                                                                                                                                                                                                                                                                                                                                                                                                                                                                                                                                                                                                                                                                                                                                                                                                                                                                                                                                                                                                                                                                                                                                                                                                                                                                                                                                                                                                                                                                                                                                                                                                                                                                                                                                                                                                                                                                                                                                                                                                                                                                                                               | of the ar                                                                                                                                                                                                                                                                                                                                                                                                                                                                                                                                                                                                                                                                                                                                                                                                                                                                                                                                                                                                                                                                                                                                                                                                                                                                                                                                                                                                                                                                                                                                                                                                                                                                                                                                                                                                                                                                                                                                                                                                                                                                                                                      | nalysis o                                                                                                                                                                                                                                                                                                                                                                                                                                                                                                                                                                                                                                                                                                                                                                                                                                                                                                                                                                                                                                                                                                                                                                                                                                                                                                                                                                                                                                                                                                                                                                                                                                                                                                                                                                                                                                                                                                                                                                                                                                                                                                                      | of the contract for                                                                                                                                     | sale or | why the                                                                                                                                                                                                                                                                                                                                                                                                                                                                                                                                                                                                                                                                                                                                                                                                                                                                                                                                                                                                                                                                                                                                                                                                                                                                                                                                                                                                                                                                                                                                                                                                                                                                                                                                                                                                                                                                                                                                                                                                                                                                                                                        | analysis                                                                                                                                                                                                                                                                                                                                                                                                                                                                                                                                                                                                                                                                                                                                                                                                                                                                                                                                                                                                                                                                                                                                                                                                                                                                                                                                                                                                                                                                                                                                                                                                                                                                                                                                                                                                                                                                                                                                                                                                                                                                                                                       | was not                                                                                                                                                                                                                                                                                                                                                                                                                                                                                                                                                                                                                                                                                                                                                                                                                                                                                                                                                                                                                                                                                                                                                                                                                                                                                                                                                                                                                                                                                                                                                                                                                                                                                                                                                                                                                                                                                                                                                                                                                                                                                                                        |                                       |                                                              |                                                             |                                                                                                                                                                                                                                                                                                                                                                                                                                                                                                                                                                                                                                                                                                                                                                                                                                                                                                                                                                                                                                                                                                                                                                                                                                                                                                                                                                                                                                                                                                                                                                                                                                                                                                                                                                                                                                                                                                                                                                                                                                                                                                                                |                       |
| 7                                                                                                                                                                                                                                                                                                                                                                                                                                                                                                                                                                                                                                                                                                                                                                                                                                                                                                                                                                                                                                                                                                                                                                                                                                                                                                                                                                                                                                                                                                                                                                                                                                                                                                                                                                                                                                                                                                                                                                                                                                                                                                                              |                                                                                                                                                                                                                                                                                                                                                                                                                                                                                                                                                                                                                                                                                                                                                                                                                                                                                                                                                                                                                                                                                                                                                                                                                                                                                                                                                                                                                                                                                                                                                                                                                                                                                                                                                                                                                                                                                                                                                                                                                                                                                                                                |                                                                                                                                                                                                                                                                                                                                                                                                                                                                                                                                                                                                                                                                                                                                                                                                                                                                                                                                                                                                                                                                                                                                                                                                                                                                                                                                                                                                                                                                                                                                                                                                                                                                                                                                                                                                                                                                                                                                                                                                                                                                                                                                |                                                                                                                                                                                                                                                                                                                                                                                                                                                                                                                                                                                                                                                                                                                                                                                                                                                                                                                                                                                                                                                                                                                                                                                                                                                                                                                                                                                                                                                                                                                                                                                                                                                                                                                                                                                                                                                                                                                                                                                                                                                                                                                                |                                                                                                                                                                                                                                                                                                                                                                                                                                                                                                                                                                                                                                                                                                                                                                                                                                                                                                                                                                                                                                                                                                                                                                                                                                                                                                                                                                                                                                                                                                                                                                                                                                                                                                                                                                                                                                                                                                                                                                                                                                                                                                                                |                                                                                                                                                                                                                                                                                                                                                                                                                                                                                                                                                                                                                                                                                                                                                                                                                                                                                                                                                                                                                                                                                                                                                                                                                                                                                                                                                                                                                                                                                                                                                                                                                                                                                                                                                                                                                                                                                                                                                                                                                                                                                                                                |                                                                                                                                                                                                                                                                                                                                                                                                                                                                                                                                                                                                                                                                                                                                                                                                                                                                                                                                                                                                                                                                                                                                                                                                                                                                                                                                                                                                                                                                                                                                                                                                                                                                                                                                                                                                                                                                                                                                                                                                                                                                                                                                |                                                                                                                                                                                                                                                                                                                                                                                                                                                                                                                                                                                                                                                                                                                                                                                                                                                                                                                                                                                                                                                                                                                                                                                                                                                                                                                                                                                                                                                                                                                                                                                                                                                                                                                                                                                                                                                                                                                                                                                                                                                                                                                                |                                                                                                                                                                                                                                                                                                                                                                                                                                                                                                                                                                                                                                                                                                                                                                                                                                                                                                                                                                                                                                                                                                                                                                                                                                                                                                                                                                                                                                                                                                                                                                                                                                                                                                                                                                                                                                                                                                                                                                                                                                                                                                                                |                                                                                                                                                                                                                                                                                                                                                                                                                                                                                                                                                                                                                                                                                                                                                                                                                                                                                                                                                                                                                                                                                                                                                                                                                                                                                                                                                                                                                                                                                                                                                                                                                                                                                                                                                                                                                                                                                                                                                                                                                                                                                                                                |                                                                                                                                                                                                                                                                                                                                                                                                                                                                                                                                                                                                                                                                                                                                                                                                                                                                                                                                                                                                                                                                                                                                                                                                                                                                                                                                                                                                                                                                                                                                                                                                                                                                                                                                                                                                                                                                                                                                                                                                                                                                                                                                |                                                                                                                                                         |         |                                                                                                                                                                                                                                                                                                                                                                                                                                                                                                                                                                                                                                                                                                                                                                                                                                                                                                                                                                                                                                                                                                                                                                                                                                                                                                                                                                                                                                                                                                                                                                                                                                                                                                                                                                                                                                                                                                                                                                                                                                                                                                                                |                                                                                                                                                                                                                                                                                                                                                                                                                                                                                                                                                                                                                                                                                                                                                                                                                                                                                                                                                                                                                                                                                                                                                                                                                                                                                                                                                                                                                                                                                                                                                                                                                                                                                                                                                                                                                                                                                                                                                                                                                                                                                                                                |                                                                                                                                                                                                                                                                                                                                                                                                                                                                                                                                                                                                                                                                                                                                                                                                                                                                                                                                                                                                                                                                                                                                                                                                                                                                                                                                                                                                                                                                                                                                                                                                                                                                                                                                                                                                                                                                                                                                                                                                                                                                                                                                |                                       |                                                              |                                                             |                                                                                                                                                                                                                                                                                                                                                                                                                                                                                                                                                                                                                                                                                                                                                                                                                                                                                                                                                                                                                                                                                                                                                                                                                                                                                                                                                                                                                                                                                                                                                                                                                                                                                                                                                                                                                                                                                                                                                                                                                                                                                                                                |                       |
| Contract Price                                                                                                                                                                                                                                                                                                                                                                                                                                                                                                                                                                                                                                                                                                                                                                                                                                                                                                                                                                                                                                                                                                                                                                                                                                                                                                                                                                                                                                                                                                                                                                                                                                                                                                                                                                                                                                                                                                                                                                                                                                                                                                                 | \$                                                                                                                                                                                                                                                                                                                                                                                                                                                                                                                                                                                                                                                                                                                                                                                                                                                                                                                                                                                                                                                                                                                                                                                                                                                                                                                                                                                                                                                                                                                                                                                                                                                                                                                                                                                                                                                                                                                                                                                                                                                                                                                             |                                                                                                                                                                                                                                                                                                                                                                                                                                                                                                                                                                                                                                                                                                                                                                                                                                                                                                                                                                                                                                                                                                                                                                                                                                                                                                                                                                                                                                                                                                                                                                                                                                                                                                                                                                                                                                                                                                                                                                                                                                                                                                                                | Date of Con                                                                                                                                                                                                                                                                                                                                                                                                                                                                                                                                                                                                                                                                                                                                                                                                                                                                                                                                                                                                                                                                                                                                                                                                                                                                                                                                                                                                                                                                                                                                                                                                                                                                                                                                                                                                                                                                                                                                                                                                                                                                                                                    | ntract                                                                                                                                                                                                                                                                                                                                                                                                                                                                                                                                                                                                                                                                                                                                                                                                                                                                                                                                                                                                                                                                                                                                                                                                                                                                                                                                                                                                                                                                                                                                                                                                                                                                                                                                                                                                                                                                                                                                                                                                                                                                                                                         |                                                                                                                                                                                                                                                                                                                                                                                                                                                                                                                                                                                                                                                                                                                                                                                                                                                                                                                                                                                                                                                                                                                                                                                                                                                                                                                                                                                                                                                                                                                                                                                                                                                                                                                                                                                                                                                                                                                                                                                                                                                                                                                                |                                                                                                                                                                                                                                                                                                                                                                                                                                                                                                                                                                                                                                                                                                                                                                                                                                                                                                                                                                                                                                                                                                                                                                                                                                                                                                                                                                                                                                                                                                                                                                                                                                                                                                                                                                                                                                                                                                                                                                                                                                                                                                                                | Is the p                                                                                                                                                                                                                                                                                                                                                                                                                                                                                                                                                                                                                                                                                                                                                                                                                                                                                                                                                                                                                                                                                                                                                                                                                                                                                                                                                                                                                                                                                                                                                                                                                                                                                                                                                                                                                                                                                                                                                                                                                                                                                                                       | property seller                                                                                                                                                                                                                                                                                                                                                                                                                                                                                                                                                                                                                                                                                                                                                                                                                                                                                                                                                                                                                                                                                                                                                                                                                                                                                                                                                                                                                                                                                                                                                                                                                                                                                                                                                                                                                                                                                                                                                                                                                                                                                                                | the own                                                                                                                                                                                                                                                                                                                                                                                                                                                                                                                                                                                                                                                                                                                                                                                                                                                                                                                                                                                                                                                                                                                                                                                                                                                                                                                                                                                                                                                                                                                                                                                                                                                                                                                                                                                                                                                                                                                                                                                                                                                                                                                        | er of put                                                                                                                                                                                                                                                                                                                                                                                                                                                                                                                                                                                                                                                                                                                                                                                                                                                                                                                                                                                                                                                                                                                                                                                                                                                                                                                                                                                                                                                                                                                                                                                                                                                                                                                                                                                                                                                                                                                                                                                                                                                                                                                      | blic record?                                                                                                                                            |         |                                                                                                                                                                                                                                                                                                                                                                                                                                                                                                                                                                                                                                                                                                                                                                                                                                                                                                                                                                                                                                                                                                                                                                                                                                                                                                                                                                                                                                                                                                                                                                                                                                                                                                                                                                                                                                                                                                                                                                                                                                                                                                                                | Yes                                                                                                                                                                                                                                                                                                                                                                                                                                                                                                                                                                                                                                                                                                                                                                                                                                                                                                                                                                                                                                                                                                                                                                                                                                                                                                                                                                                                                                                                                                                                                                                                                                                                                                                                                                                                                                                                                                                                                                                                                                                                                                                            | No                                                                                                                                                                                                                                                                                                                                                                                                                                                                                                                                                                                                                                                                                                                                                                                                                                                                                                                                                                                                                                                                                                                                                                                                                                                                                                                                                                                                                                                                                                                                                                                                                                                                                                                                                                                                                                                                                                                                                                                                                                                                                                                             | Data Sou                              | rce(s)                                                       |                                                             |                                                                                                                                                                                                                                                                                                                                                                                                                                                                                                                                                                                                                                                                                                                                                                                                                                                                                                                                                                                                                                                                                                                                                                                                                                                                                                                                                                                                                                                                                                                                                                                                                                                                                                                                                                                                                                                                                                                                                                                                                                                                                                                                |                       |
| Is there any fina                                                                                                                                                                                                                                                                                                                                                                                                                                                                                                                                                                                                                                                                                                                                                                                                                                                                                                                                                                                                                                                                                                                                                                                                                                                                                                                                                                                                                                                                                                                                                                                                                                                                                                                                                                                                                                                                                                                                                                                                                                                                                                              | ancial assistance                                                                                                                                                                                                                                                                                                                                                                                                                                                                                                                                                                                                                                                                                                                                                                                                                                                                                                                                                                                                                                                                                                                                                                                                                                                                                                                                                                                                                                                                                                                                                                                                                                                                                                                                                                                                                                                                                                                                                                                                                                                                                                              | (loan o                                                                                                                                                                                                                                                                                                                                                                                                                                                                                                                                                                                                                                                                                                                                                                                                                                                                                                                                                                                                                                                                                                                                                                                                                                                                                                                                                                                                                                                                                                                                                                                                                                                                                                                                                                                                                                                                                                                                                                                                                                                                                                                        | charges, sale conc                                                                                                                                                                                                                                                                                                                                                                                                                                                                                                                                                                                                                                                                                                                                                                                                                                                                                                                                                                                                                                                                                                                                                                                                                                                                                                                                                                                                                                                                                                                                                                                                                                                                                                                                                                                                                                                                                                                                                                                                                                                                                                             | essions,                                                                                                                                                                                                                                                                                                                                                                                                                                                                                                                                                                                                                                                                                                                                                                                                                                                                                                                                                                                                                                                                                                                                                                                                                                                                                                                                                                                                                                                                                                                                                                                                                                                                                                                                                                                                                                                                                                                                                                                                                                                                                                                       | , gift or dowr                                                                                                                                                                                                                                                                                                                                                                                                                                                                                                                                                                                                                                                                                                                                                                                                                                                                                                                                                                                                                                                                                                                                                                                                                                                                                                                                                                                                                                                                                                                                                                                                                                                                                                                                                                                                                                                                                                                                                                                                                                                                                                                 | npayment a                                                                                                                                                                                                                                                                                                                                                                                                                                                                                                                                                                                                                                                                                                                                                                                                                                                                                                                                                                                                                                                                                                                                                                                                                                                                                                                                                                                                                                                                                                                                                                                                                                                                                                                                                                                                                                                                                                                                                                                                                                                                                                                     | ssistance,                                                                                                                                                                                                                                                                                                                                                                                                                                                                                                                                                                                                                                                                                                                                                                                                                                                                                                                                                                                                                                                                                                                                                                                                                                                                                                                                                                                                                                                                                                                                                                                                                                                                                                                                                                                                                                                                                                                                                                                                                                                                                                                     | etc.) to be pa                                                                                                                                                                                                                                                                                                                                                                                                                                                                                                                                                                                                                                                                                                                                                                                                                                                                                                                                                                                                                                                                                                                                                                                                                                                                                                                                                                                                                                                                                                                                                                                                                                                                                                                                                                                                                                                                                                                                                                                                                                                                                                                 | id by any                                                                                                                                                                                                                                                                                                                                                                                                                                                                                                                                                                                                                                                                                                                                                                                                                                                                                                                                                                                                                                                                                                                                                                                                                                                                                                                                                                                                                                                                                                                                                                                                                                                                                                                                                                                                                                                                                                                                                                                                                                                                                                                      | party o                                                                                                                                                                                                                                                                                                                                                                                                                                                                                                                                                                                                                                                                                                                                                                                                                                                                                                                                                                                                                                                                                                                                                                                                                                                                                                                                                                                                                                                                                                                                                                                                                                                                                                                                                                                                                                                                                                                                                                                                                                                                                                                        | n behalf of the bo                                                                                                                                      | orrower | ?                                                                                                                                                                                                                                                                                                                                                                                                                                                                                                                                                                                                                                                                                                                                                                                                                                                                                                                                                                                                                                                                                                                                                                                                                                                                                                                                                                                                                                                                                                                                                                                                                                                                                                                                                                                                                                                                                                                                                                                                                                                                                                                              |                                                                                                                                                                                                                                                                                                                                                                                                                                                                                                                                                                                                                                                                                                                                                                                                                                                                                                                                                                                                                                                                                                                                                                                                                                                                                                                                                                                                                                                                                                                                                                                                                                                                                                                                                                                                                                                                                                                                                                                                                                                                                                                                |                                                                                                                                                                                                                                                                                                                                                                                                                                                                                                                                                                                                                                                                                                                                                                                                                                                                                                                                                                                                                                                                                                                                                                                                                                                                                                                                                                                                                                                                                                                                                                                                                                                                                                                                                                                                                                                                                                                                                                                                                                                                                                                                |                                       |                                                              |                                                             | Yes                                                                                                                                                                                                                                                                                                                                                                                                                                                                                                                                                                                                                                                                                                                                                                                                                                                                                                                                                                                                                                                                                                                                                                                                                                                                                                                                                                                                                                                                                                                                                                                                                                                                                                                                                                                                                                                                                                                                                                                                                                                                                                                            | No                    |
| If Yes, report th                                                                                                                                                                                                                                                                                                                                                                                                                                                                                                                                                                                                                                                                                                                                                                                                                                                                                                                                                                                                                                                                                                                                                                                                                                                                                                                                                                                                                                                                                                                                                                                                                                                                                                                                                                                                                                                                                                                                                                                                                                                                                                              | ne total dollar amo                                                                                                                                                                                                                                                                                                                                                                                                                                                                                                                                                                                                                                                                                                                                                                                                                                                                                                                                                                                                                                                                                                                                                                                                                                                                                                                                                                                                                                                                                                                                                                                                                                                                                                                                                                                                                                                                                                                                                                                                                                                                                                            | ount an                                                                                                                                                                                                                                                                                                                                                                                                                                                                                                                                                                                                                                                                                                                                                                                                                                                                                                                                                                                                                                                                                                                                                                                                                                                                                                                                                                                                                                                                                                                                                                                                                                                                                                                                                                                                                                                                                                                                                                                                                                                                                                                        | d describe the iten                                                                                                                                                                                                                                                                                                                                                                                                                                                                                                                                                                                                                                                                                                                                                                                                                                                                                                                                                                                                                                                                                                                                                                                                                                                                                                                                                                                                                                                                                                                                                                                                                                                                                                                                                                                                                                                                                                                                                                                                                                                                                                            | ns to be                                                                                                                                                                                                                                                                                                                                                                                                                                                                                                                                                                                                                                                                                                                                                                                                                                                                                                                                                                                                                                                                                                                                                                                                                                                                                                                                                                                                                                                                                                                                                                                                                                                                                                                                                                                                                                                                                                                                                                                                                                                                                                                       | paid.                                                                                                                                                                                                                                                                                                                                                                                                                                                                                                                                                                                                                                                                                                                                                                                                                                                                                                                                                                                                                                                                                                                                                                                                                                                                                                                                                                                                                                                                                                                                                                                                                                                                                                                                                                                                                                                                                                                                                                                                                                                                                                                          |                                                                                                                                                                                                                                                                                                                                                                                                                                                                                                                                                                                                                                                                                                                                                                                                                                                                                                                                                                                                                                                                                                                                                                                                                                                                                                                                                                                                                                                                                                                                                                                                                                                                                                                                                                                                                                                                                                                                                                                                                                                                                                                                |                                                                                                                                                                                                                                                                                                                                                                                                                                                                                                                                                                                                                                                                                                                                                                                                                                                                                                                                                                                                                                                                                                                                                                                                                                                                                                                                                                                                                                                                                                                                                                                                                                                                                                                                                                                                                                                                                                                                                                                                                                                                                                                                |                                                                                                                                                                                                                                                                                                                                                                                                                                                                                                                                                                                                                                                                                                                                                                                                                                                                                                                                                                                                                                                                                                                                                                                                                                                                                                                                                                                                                                                                                                                                                                                                                                                                                                                                                                                                                                                                                                                                                                                                                                                                                                                                |                                                                                                                                                                                                                                                                                                                                                                                                                                                                                                                                                                                                                                                                                                                                                                                                                                                                                                                                                                                                                                                                                                                                                                                                                                                                                                                                                                                                                                                                                                                                                                                                                                                                                                                                                                                                                                                                                                                                                                                                                                                                                                                                |                                                                                                                                                                                                                                                                                                                                                                                                                                                                                                                                                                                                                                                                                                                                                                                                                                                                                                                                                                                                                                                                                                                                                                                                                                                                                                                                                                                                                                                                                                                                                                                                                                                                                                                                                                                                                                                                                                                                                                                                                                                                                                                                |                                                                                                                                                         |         |                                                                                                                                                                                                                                                                                                                                                                                                                                                                                                                                                                                                                                                                                                                                                                                                                                                                                                                                                                                                                                                                                                                                                                                                                                                                                                                                                                                                                                                                                                                                                                                                                                                                                                                                                                                                                                                                                                                                                                                                                                                                                                                                |                                                                                                                                                                                                                                                                                                                                                                                                                                                                                                                                                                                                                                                                                                                                                                                                                                                                                                                                                                                                                                                                                                                                                                                                                                                                                                                                                                                                                                                                                                                                                                                                                                                                                                                                                                                                                                                                                                                                                                                                                                                                                                                                |                                                                                                                                                                                                                                                                                                                                                                                                                                                                                                                                                                                                                                                                                                                                                                                                                                                                                                                                                                                                                                                                                                                                                                                                                                                                                                                                                                                                                                                                                                                                                                                                                                                                                                                                                                                                                                                                                                                                                                                                                                                                                                                                |                                       |                                                              |                                                             |                                                                                                                                                                                                                                                                                                                                                                                                                                                                                                                                                                                                                                                                                                                                                                                                                                                                                                                                                                                                                                                                                                                                                                                                                                                                                                                                                                                                                                                                                                                                                                                                                                                                                                                                                                                                                                                                                                                                                                                                                                                                                                                                |                       |
|                                                                                                                                                                                                                                                                                                                                                                                                                                                                                                                                                                                                                                                                                                                                                                                                                                                                                                                                                                                                                                                                                                                                                                                                                                                                                                                                                                                                                                                                                                                                                                                                                                                                                                                                                                                                                                                                                                                                                                                                                                                                                                                                |                                                                                                                                                                                                                                                                                                                                                                                                                                                                                                                                                                                                                                                                                                                                                                                                                                                                                                                                                                                                                                                                                                                                                                                                                                                                                                                                                                                                                                                                                                                                                                                                                                                                                                                                                                                                                                                                                                                                                                                                                                                                                                                                |                                                                                                                                                                                                                                                                                                                                                                                                                                                                                                                                                                                                                                                                                                                                                                                                                                                                                                                                                                                                                                                                                                                                                                                                                                                                                                                                                                                                                                                                                                                                                                                                                                                                                                                                                                                                                                                                                                                                                                                                                                                                                                                                |                                                                                                                                                                                                                                                                                                                                                                                                                                                                                                                                                                                                                                                                                                                                                                                                                                                                                                                                                                                                                                                                                                                                                                                                                                                                                                                                                                                                                                                                                                                                                                                                                                                                                                                                                                                                                                                                                                                                                                                                                                                                                                                                |                                                                                                                                                                                                                                                                                                                                                                                                                                                                                                                                                                                                                                                                                                                                                                                                                                                                                                                                                                                                                                                                                                                                                                                                                                                                                                                                                                                                                                                                                                                                                                                                                                                                                                                                                                                                                                                                                                                                                                                                                                                                                                                                |                                                                                                                                                                                                                                                                                                                                                                                                                                                                                                                                                                                                                                                                                                                                                                                                                                                                                                                                                                                                                                                                                                                                                                                                                                                                                                                                                                                                                                                                                                                                                                                                                                                                                                                                                                                                                                                                                                                                                                                                                                                                                                                                |                                                                                                                                                                                                                                                                                                                                                                                                                                                                                                                                                                                                                                                                                                                                                                                                                                                                                                                                                                                                                                                                                                                                                                                                                                                                                                                                                                                                                                                                                                                                                                                                                                                                                                                                                                                                                                                                                                                                                                                                                                                                                                                                |                                                                                                                                                                                                                                                                                                                                                                                                                                                                                                                                                                                                                                                                                                                                                                                                                                                                                                                                                                                                                                                                                                                                                                                                                                                                                                                                                                                                                                                                                                                                                                                                                                                                                                                                                                                                                                                                                                                                                                                                                                                                                                                                |                                                                                                                                                                                                                                                                                                                                                                                                                                                                                                                                                                                                                                                                                                                                                                                                                                                                                                                                                                                                                                                                                                                                                                                                                                                                                                                                                                                                                                                                                                                                                                                                                                                                                                                                                                                                                                                                                                                                                                                                                                                                                                                                |                                                                                                                                                                                                                                                                                                                                                                                                                                                                                                                                                                                                                                                                                                                                                                                                                                                                                                                                                                                                                                                                                                                                                                                                                                                                                                                                                                                                                                                                                                                                                                                                                                                                                                                                                                                                                                                                                                                                                                                                                                                                                                                                |                                                                                                                                                                                                                                                                                                                                                                                                                                                                                                                                                                                                                                                                                                                                                                                                                                                                                                                                                                                                                                                                                                                                                                                                                                                                                                                                                                                                                                                                                                                                                                                                                                                                                                                                                                                                                                                                                                                                                                                                                                                                                                                                |                                                                                                                                                         |         |                                                                                                                                                                                                                                                                                                                                                                                                                                                                                                                                                                                                                                                                                                                                                                                                                                                                                                                                                                                                                                                                                                                                                                                                                                                                                                                                                                                                                                                                                                                                                                                                                                                                                                                                                                                                                                                                                                                                                                                                                                                                                                                                |                                                                                                                                                                                                                                                                                                                                                                                                                                                                                                                                                                                                                                                                                                                                                                                                                                                                                                                                                                                                                                                                                                                                                                                                                                                                                                                                                                                                                                                                                                                                                                                                                                                                                                                                                                                                                                                                                                                                                                                                                                                                                                                                |                                                                                                                                                                                                                                                                                                                                                                                                                                                                                                                                                                                                                                                                                                                                                                                                                                                                                                                                                                                                                                                                                                                                                                                                                                                                                                                                                                                                                                                                                                                                                                                                                                                                                                                                                                                                                                                                                                                                                                                                                                                                                                                                |                                       |                                                              |                                                             |                                                                                                                                                                                                                                                                                                                                                                                                                                                                                                                                                                                                                                                                                                                                                                                                                                                                                                                                                                                                                                                                                                                                                                                                                                                                                                                                                                                                                                                                                                                                                                                                                                                                                                                                                                                                                                                                                                                                                                                                                                                                                                                                |                       |
|                                                                                                                                                                                                                                                                                                                                                                                                                                                                                                                                                                                                                                                                                                                                                                                                                                                                                                                                                                                                                                                                                                                                                                                                                                                                                                                                                                                                                                                                                                                                                                                                                                                                                                                                                                                                                                                                                                                                                                                                                                                                                                                                |                                                                                                                                                                                                                                                                                                                                                                                                                                                                                                                                                                                                                                                                                                                                                                                                                                                                                                                                                                                                                                                                                                                                                                                                                                                                                                                                                                                                                                                                                                                                                                                                                                                                                                                                                                                                                                                                                                                                                                                                                                                                                                                                |                                                                                                                                                                                                                                                                                                                                                                                                                                                                                                                                                                                                                                                                                                                                                                                                                                                                                                                                                                                                                                                                                                                                                                                                                                                                                                                                                                                                                                                                                                                                                                                                                                                                                                                                                                                                                                                                                                                                                                                                                                                                                                                                |                                                                                                                                                                                                                                                                                                                                                                                                                                                                                                                                                                                                                                                                                                                                                                                                                                                                                                                                                                                                                                                                                                                                                                                                                                                                                                                                                                                                                                                                                                                                                                                                                                                                                                                                                                                                                                                                                                                                                                                                                                                                                                                                |                                                                                                                                                                                                                                                                                                                                                                                                                                                                                                                                                                                                                                                                                                                                                                                                                                                                                                                                                                                                                                                                                                                                                                                                                                                                                                                                                                                                                                                                                                                                                                                                                                                                                                                                                                                                                                                                                                                                                                                                                                                                                                                                |                                                                                                                                                                                                                                                                                                                                                                                                                                                                                                                                                                                                                                                                                                                                                                                                                                                                                                                                                                                                                                                                                                                                                                                                                                                                                                                                                                                                                                                                                                                                                                                                                                                                                                                                                                                                                                                                                                                                                                                                                                                                                                                                |                                                                                                                                                                                                                                                                                                                                                                                                                                                                                                                                                                                                                                                                                                                                                                                                                                                                                                                                                                                                                                                                                                                                                                                                                                                                                                                                                                                                                                                                                                                                                                                                                                                                                                                                                                                                                                                                                                                                                                                                                                                                                                                                |                                                                                                                                                                                                                                                                                                                                                                                                                                                                                                                                                                                                                                                                                                                                                                                                                                                                                                                                                                                                                                                                                                                                                                                                                                                                                                                                                                                                                                                                                                                                                                                                                                                                                                                                                                                                                                                                                                                                                                                                                                                                                                                                |                                                                                                                                                                                                                                                                                                                                                                                                                                                                                                                                                                                                                                                                                                                                                                                                                                                                                                                                                                                                                                                                                                                                                                                                                                                                                                                                                                                                                                                                                                                                                                                                                                                                                                                                                                                                                                                                                                                                                                                                                                                                                                                                |                                                                                                                                                                                                                                                                                                                                                                                                                                                                                                                                                                                                                                                                                                                                                                                                                                                                                                                                                                                                                                                                                                                                                                                                                                                                                                                                                                                                                                                                                                                                                                                                                                                                                                                                                                                                                                                                                                                                                                                                                                                                                                                                |                                                                                                                                                                                                                                                                                                                                                                                                                                                                                                                                                                                                                                                                                                                                                                                                                                                                                                                                                                                                                                                                                                                                                                                                                                                                                                                                                                                                                                                                                                                                                                                                                                                                                                                                                                                                                                                                                                                                                                                                                                                                                                                                |                                                                                                                                                         |         |                                                                                                                                                                                                                                                                                                                                                                                                                                                                                                                                                                                                                                                                                                                                                                                                                                                                                                                                                                                                                                                                                                                                                                                                                                                                                                                                                                                                                                                                                                                                                                                                                                                                                                                                                                                                                                                                                                                                                                                                                                                                                                                                |                                                                                                                                                                                                                                                                                                                                                                                                                                                                                                                                                                                                                                                                                                                                                                                                                                                                                                                                                                                                                                                                                                                                                                                                                                                                                                                                                                                                                                                                                                                                                                                                                                                                                                                                                                                                                                                                                                                                                                                                                                                                                                                                |                                                                                                                                                                                                                                                                                                                                                                                                                                                                                                                                                                                                                                                                                                                                                                                                                                                                                                                                                                                                                                                                                                                                                                                                                                                                                                                                                                                                                                                                                                                                                                                                                                                                                                                                                                                                                                                                                                                                                                                                                                                                                                                                |                                       |                                                              |                                                             |                                                                                                                                                                                                                                                                                                                                                                                                                                                                                                                                                                                                                                                                                                                                                                                                                                                                                                                                                                                                                                                                                                                                                                                                                                                                                                                                                                                                                                                                                                                                                                                                                                                                                                                                                                                                                                                                                                                                                                                                                                                                                                                                |                       |
| Note: Race an                                                                                                                                                                                                                                                                                                                                                                                                                                                                                                                                                                                                                                                                                                                                                                                                                                                                                                                                                                                                                                                                                                                                                                                                                                                                                                                                                                                                                                                                                                                                                                                                                                                                                                                                                                                                                                                                                                                                                                                                                                                                                                                  | d the racial com                                                                                                                                                                                                                                                                                                                                                                                                                                                                                                                                                                                                                                                                                                                                                                                                                                                                                                                                                                                                                                                                                                                                                                                                                                                                                                                                                                                                                                                                                                                                                                                                                                                                                                                                                                                                                                                                                                                                                                                                                                                                                                               | positio                                                                                                                                                                                                                                                                                                                                                                                                                                                                                                                                                                                                                                                                                                                                                                                                                                                                                                                                                                                                                                                                                                                                                                                                                                                                                                                                                                                                                                                                                                                                                                                                                                                                                                                                                                                                                                                                                                                                                                                                                                                                                                                        | on of the neighbo                                                                                                                                                                                                                                                                                                                                                                                                                                                                                                                                                                                                                                                                                                                                                                                                                                                                                                                                                                                                                                                                                                                                                                                                                                                                                                                                                                                                                                                                                                                                                                                                                                                                                                                                                                                                                                                                                                                                                                                                                                                                                                              | rhood a                                                                                                                                                                                                                                                                                                                                                                                                                                                                                                                                                                                                                                                                                                                                                                                                                                                                                                                                                                                                                                                                                                                                                                                                                                                                                                                                                                                                                                                                                                                                                                                                                                                                                                                                                                                                                                                                                                                                                                                                                                                                                                                        | re not appra                                                                                                                                                                                                                                                                                                                                                                                                                                                                                                                                                                                                                                                                                                                                                                                                                                                                                                                                                                                                                                                                                                                                                                                                                                                                                                                                                                                                                                                                                                                                                                                                                                                                                                                                                                                                                                                                                                                                                                                                                                                                                                                   | aisal factor                                                                                                                                                                                                                                                                                                                                                                                                                                                                                                                                                                                                                                                                                                                                                                                                                                                                                                                                                                                                                                                                                                                                                                                                                                                                                                                                                                                                                                                                                                                                                                                                                                                                                                                                                                                                                                                                                                                                                                                                                                                                                                                   | rs.                                                                                                                                                                                                                                                                                                                                                                                                                                                                                                                                                                                                                                                                                                                                                                                                                                                                                                                                                                                                                                                                                                                                                                                                                                                                                                                                                                                                                                                                                                                                                                                                                                                                                                                                                                                                                                                                                                                                                                                                                                                                                                                            |                                                                                                                                                                                                                                                                                                                                                                                                                                                                                                                                                                                                                                                                                                                                                                                                                                                                                                                                                                                                                                                                                                                                                                                                                                                                                                                                                                                                                                                                                                                                                                                                                                                                                                                                                                                                                                                                                                                                                                                                                                                                                                                                |                                                                                                                                                                                                                                                                                                                                                                                                                                                                                                                                                                                                                                                                                                                                                                                                                                                                                                                                                                                                                                                                                                                                                                                                                                                                                                                                                                                                                                                                                                                                                                                                                                                                                                                                                                                                                                                                                                                                                                                                                                                                                                                                |                                                                                                                                                                                                                                                                                                                                                                                                                                                                                                                                                                                                                                                                                                                                                                                                                                                                                                                                                                                                                                                                                                                                                                                                                                                                                                                                                                                                                                                                                                                                                                                                                                                                                                                                                                                                                                                                                                                                                                                                                                                                                                                                |                                                                                                                                                         |         |                                                                                                                                                                                                                                                                                                                                                                                                                                                                                                                                                                                                                                                                                                                                                                                                                                                                                                                                                                                                                                                                                                                                                                                                                                                                                                                                                                                                                                                                                                                                                                                                                                                                                                                                                                                                                                                                                                                                                                                                                                                                                                                                |                                                                                                                                                                                                                                                                                                                                                                                                                                                                                                                                                                                                                                                                                                                                                                                                                                                                                                                                                                                                                                                                                                                                                                                                                                                                                                                                                                                                                                                                                                                                                                                                                                                                                                                                                                                                                                                                                                                                                                                                                                                                                                                                |                                                                                                                                                                                                                                                                                                                                                                                                                                                                                                                                                                                                                                                                                                                                                                                                                                                                                                                                                                                                                                                                                                                                                                                                                                                                                                                                                                                                                                                                                                                                                                                                                                                                                                                                                                                                                                                                                                                                                                                                                                                                                                                                |                                       |                                                              |                                                             |                                                                                                                                                                                                                                                                                                                                                                                                                                                                                                                                                                                                                                                                                                                                                                                                                                                                                                                                                                                                                                                                                                                                                                                                                                                                                                                                                                                                                                                                                                                                                                                                                                                                                                                                                                                                                                                                                                                                                                                                                                                                                                                                |                       |
|                                                                                                                                                                                                                                                                                                                                                                                                                                                                                                                                                                                                                                                                                                                                                                                                                                                                                                                                                                                                                                                                                                                                                                                                                                                                                                                                                                                                                                                                                                                                                                                                                                                                                                                                                                                                                                                                                                                                                                                                                                                                                                                                |                                                                                                                                                                                                                                                                                                                                                                                                                                                                                                                                                                                                                                                                                                                                                                                                                                                                                                                                                                                                                                                                                                                                                                                                                                                                                                                                                                                                                                                                                                                                                                                                                                                                                                                                                                                                                                                                                                                                                                                                                                                                                                                                |                                                                                                                                                                                                                                                                                                                                                                                                                                                                                                                                                                                                                                                                                                                                                                                                                                                                                                                                                                                                                                                                                                                                                                                                                                                                                                                                                                                                                                                                                                                                                                                                                                                                                                                                                                                                                                                                                                                                                                                                                                                                                                                                | Characteristics                                                                                                                                                                                                                                                                                                                                                                                                                                                                                                                                                                                                                                                                                                                                                                                                                                                                                                                                                                                                                                                                                                                                                                                                                                                                                                                                                                                                                                                                                                                                                                                                                                                                                                                                                                                                                                                                                                                                                                                                                                                                                                                |                                                                                                                                                                                                                                                                                                                                                                                                                                                                                                                                                                                                                                                                                                                                                                                                                                                                                                                                                                                                                                                                                                                                                                                                                                                                                                                                                                                                                                                                                                                                                                                                                                                                                                                                                                                                                                                                                                                                                                                                                                                                                                                                |                                                                                                                                                                                                                                                                                                                                                                                                                                                                                                                                                                                                                                                                                                                                                                                                                                                                                                                                                                                                                                                                                                                                                                                                                                                                                                                                                                                                                                                                                                                                                                                                                                                                                                                                                                                                                                                                                                                                                                                                                                                                                                                                |                                                                                                                                                                                                                                                                                                                                                                                                                                                                                                                                                                                                                                                                                                                                                                                                                                                                                                                                                                                                                                                                                                                                                                                                                                                                                                                                                                                                                                                                                                                                                                                                                                                                                                                                                                                                                                                                                                                                                                                                                                                                                                                                |                                                                                                                                                                                                                                                                                                                                                                                                                                                                                                                                                                                                                                                                                                                                                                                                                                                                                                                                                                                                                                                                                                                                                                                                                                                                                                                                                                                                                                                                                                                                                                                                                                                                                                                                                                                                                                                                                                                                                                                                                                                                                                                                | Or                                                                                                                                                                                                                                                                                                                                                                                                                                                                                                                                                                                                                                                                                                                                                                                                                                                                                                                                                                                                                                                                                                                                                                                                                                                                                                                                                                                                                                                                                                                                                                                                                                                                                                                                                                                                                                                                                                                                                                                                                                                                                                                             | e-Unit H                                                                                                                                                                                                                                                                                                                                                                                                                                                                                                                                                                                                                                                                                                                                                                                                                                                                                                                                                                                                                                                                                                                                                                                                                                                                                                                                                                                                                                                                                                                                                                                                                                                                                                                                                                                                                                                                                                                                                                                                                                                                                                                       | loueina                                                                                                                                                                                                                                                                                                                                                                                                                                                                                                                                                                                                                                                                                                                                                                                                                                                                                                                                                                                                                                                                                                                                                                                                                                                                                                                                                                                                                                                                                                                                                                                                                                                                                                                                                                                                                                                                                                                                                                                                                                                                                                                        | Trande                                                                                                                                                  |         |                                                                                                                                                                                                                                                                                                                                                                                                                                                                                                                                                                                                                                                                                                                                                                                                                                                                                                                                                                                                                                                                                                                                                                                                                                                                                                                                                                                                                                                                                                                                                                                                                                                                                                                                                                                                                                                                                                                                                                                                                                                                                                                                |                                                                                                                                                                                                                                                                                                                                                                                                                                                                                                                                                                                                                                                                                                                                                                                                                                                                                                                                                                                                                                                                                                                                                                                                                                                                                                                                                                                                                                                                                                                                                                                                                                                                                                                                                                                                                                                                                                                                                                                                                                                                                                                                | One                                                                                                                                                                                                                                                                                                                                                                                                                                                                                                                                                                                                                                                                                                                                                                                                                                                                                                                                                                                                                                                                                                                                                                                                                                                                                                                                                                                                                                                                                                                                                                                                                                                                                                                                                                                                                                                                                                                                                                                                                                                                                                                            | -Unit Hou                             | ieina                                                        | Dr                                                          | esent Land                                                                                                                                                                                                                                                                                                                                                                                                                                                                                                                                                                                                                                                                                                                                                                                                                                                                                                                                                                                                                                                                                                                                                                                                                                                                                                                                                                                                                                                                                                                                                                                                                                                                                                                                                                                                                                                                                                                                                                                                                                                                                                                     | leo %                 |
| Leasting                                                                                                                                                                                                                                                                                                                                                                                                                                                                                                                                                                                                                                                                                                                                                                                                                                                                                                                                                                                                                                                                                                                                                                                                                                                                                                                                                                                                                                                                                                                                                                                                                                                                                                                                                                                                                                                                                                                                                                                                                                                                                                                       |                                                                                                                                                                                                                                                                                                                                                                                                                                                                                                                                                                                                                                                                                                                                                                                                                                                                                                                                                                                                                                                                                                                                                                                                                                                                                                                                                                                                                                                                                                                                                                                                                                                                                                                                                                                                                                                                                                                                                                                                                                                                                                                                |                                                                                                                                                                                                                                                                                                                                                                                                                                                                                                                                                                                                                                                                                                                                                                                                                                                                                                                                                                                                                                                                                                                                                                                                                                                                                                                                                                                                                                                                                                                                                                                                                                                                                                                                                                                                                                                                                                                                                                                                                                                                                                                                |                                                                                                                                                                                                                                                                                                                                                                                                                                                                                                                                                                                                                                                                                                                                                                                                                                                                                                                                                                                                                                                                                                                                                                                                                                                                                                                                                                                                                                                                                                                                                                                                                                                                                                                                                                                                                                                                                                                                                                                                                                                                                                                                | n                                                                                                                                                                                                                                                                                                                                                                                                                                                                                                                                                                                                                                                                                                                                                                                                                                                                                                                                                                                                                                                                                                                                                                                                                                                                                                                                                                                                                                                                                                                                                                                                                                                                                                                                                                                                                                                                                                                                                                                                                                                                                                                              | al.                                                                                                                                                                                                                                                                                                                                                                                                                                                                                                                                                                                                                                                                                                                                                                                                                                                                                                                                                                                                                                                                                                                                                                                                                                                                                                                                                                                                                                                                                                                                                                                                                                                                                                                                                                                                                                                                                                                                                                                                                                                                                                                            | Dranast . M                                                                                                                                                                                                                                                                                                                                                                                                                                                                                                                                                                                                                                                                                                                                                                                                                                                                                                                                                                                                                                                                                                                                                                                                                                                                                                                                                                                                                                                                                                                                                                                                                                                                                                                                                                                                                                                                                                                                                                                                                                                                                                                    | falsaa.                                                                                                                                                                                                                                                                                                                                                                                                                                                                                                                                                                                                                                                                                                                                                                                                                                                                                                                                                                                                                                                                                                                                                                                                                                                                                                                                                                                                                                                                                                                                                                                                                                                                                                                                                                                                                                                                                                                                                                                                                                                                                                                        |                                                                                                                                                                                                                                                                                                                                                                                                                                                                                                                                                                                                                                                                                                                                                                                                                                                                                                                                                                                                                                                                                                                                                                                                                                                                                                                                                                                                                                                                                                                                                                                                                                                                                                                                                                                                                                                                                                                                                                                                                                                                                                                                |                                                                                                                                                                                                                                                                                                                                                                                                                                                                                                                                                                                                                                                                                                                                                                                                                                                                                                                                                                                                                                                                                                                                                                                                                                                                                                                                                                                                                                                                                                                                                                                                                                                                                                                                                                                                                                                                                                                                                                                                                                                                                                                                | lousing                                                                                                                                                                                                                                                                                                                                                                                                                                                                                                                                                                                                                                                                                                                                                                                                                                                                                                                                                                                                                                                                                                                                                                                                                                                                                                                                                                                                                                                                                                                                                                                                                                                                                                                                                                                                                                                                                                                                                                                                                                                                                                                        |                                                                                                                                                         |         | ) a a li a i a a                                                                                                                                                                                                                                                                                                                                                                                                                                                                                                                                                                                                                                                                                                                                                                                                                                                                                                                                                                                                                                                                                                                                                                                                                                                                                                                                                                                                                                                                                                                                                                                                                                                                                                                                                                                                                                                                                                                                                                                                                                                                                                               |                                                                                                                                                                                                                                                                                                                                                                                                                                                                                                                                                                                                                                                                                                                                                                                                                                                                                                                                                                                                                                                                                                                                                                                                                                                                                                                                                                                                                                                                                                                                                                                                                                                                                                                                                                                                                                                                                                                                                                                                                                                                                                                                |                                                                                                                                                                                                                                                                                                                                                                                                                                                                                                                                                                                                                                                                                                                                                                                                                                                                                                                                                                                                                                                                                                                                                                                                                                                                                                                                                                                                                                                                                                                                                                                                                                                                                                                                                                                                                                                                                                                                                                                                                                                                                                                                | -01111 1101                           |                                                              |                                                             |                                                                                                                                                                                                                                                                                                                                                                                                                                                                                                                                                                                                                                                                                                                                                                                                                                                                                                                                                                                                                                                                                                                                                                                                                                                                                                                                                                                                                                                                                                                                                                                                                                                                                                                                                                                                                                                                                                                                                                                                                                                                                                                                |                       |
| Location                                                                                                                                                                                                                                                                                                                                                                                                                                                                                                                                                                                                                                                                                                                                                                                                                                                                                                                                                                                                                                                                                                                                                                                                                                                                                                                                                                                                                                                                                                                                                                                                                                                                                                                                                                                                                                                                                                                                                                                                                                                                                                                       | Urban                                                                                                                                                                                                                                                                                                                                                                                                                                                                                                                                                                                                                                                                                                                                                                                                                                                                                                                                                                                                                                                                                                                                                                                                                                                                                                                                                                                                                                                                                                                                                                                                                                                                                                                                                                                                                                                                                                                                                                                                                                                                                                                          |                                                                                                                                                                                                                                                                                                                                                                                                                                                                                                                                                                                                                                                                                                                                                                                                                                                                                                                                                                                                                                                                                                                                                                                                                                                                                                                                                                                                                                                                                                                                                                                                                                                                                                                                                                                                                                                                                                                                                                                                                                                                                                                                | Suburban [                                                                                                                                                                                                                                                                                                                                                                                                                                                                                                                                                                                                                                                                                                                                                                                                                                                                                                                                                                                                                                                                                                                                                                                                                                                                                                                                                                                                                                                                                                                                                                                                                                                                                                                                                                                                                                                                                                                                                                                                                                                                                                                     | Rura                                                                                                                                                                                                                                                                                                                                                                                                                                                                                                                                                                                                                                                                                                                                                                                                                                                                                                                                                                                                                                                                                                                                                                                                                                                                                                                                                                                                                                                                                                                                                                                                                                                                                                                                                                                                                                                                                                                                                                                                                                                                                                                           |                                                                                                                                                                                                                                                                                                                                                                                                                                                                                                                                                                                                                                                                                                                                                                                                                                                                                                                                                                                                                                                                                                                                                                                                                                                                                                                                                                                                                                                                                                                                                                                                                                                                                                                                                                                                                                                                                                                                                                                                                                                                                                                                | Property V                                                                                                                                                                                                                                                                                                                                                                                                                                                                                                                                                                                                                                                                                                                                                                                                                                                                                                                                                                                                                                                                                                                                                                                                                                                                                                                                                                                                                                                                                                                                                                                                                                                                                                                                                                                                                                                                                                                                                                                                                                                                                                                     |                                                                                                                                                                                                                                                                                                                                                                                                                                                                                                                                                                                                                                                                                                                                                                                                                                                                                                                                                                                                                                                                                                                                                                                                                                                                                                                                                                                                                                                                                                                                                                                                                                                                                                                                                                                                                                                                                                                                                                                                                                                                                                                                | Increa                                                                                                                                                                                                                                                                                                                                                                                                                                                                                                                                                                                                                                                                                                                                                                                                                                                                                                                                                                                                                                                                                                                                                                                                                                                                                                                                                                                                                                                                                                                                                                                                                                                                                                                                                                                                                                                                                                                                                                                                                                                                                                                         |                                                                                                                                                                                                                                                                                                                                                                                                                                                                                                                                                                                                                                                                                                                                                                                                                                                                                                                                                                                                                                                                                                                                                                                                                                                                                                                                                                                                                                                                                                                                                                                                                                                                                                                                                                                                                                                                                                                                                                                                                                                                                                                                |                                                                                                                                                                                                                                                                                                                                                                                                                                                                                                                                                                                                                                                                                                                                                                                                                                                                                                                                                                                                                                                                                                                                                                                                                                                                                                                                                                                                                                                                                                                                                                                                                                                                                                                                                                                                                                                                                                                                                                                                                                                                                                                                | Stable                                                                                                                                                  |         | Declining                                                                                                                                                                                                                                                                                                                                                                                                                                                                                                                                                                                                                                                                                                                                                                                                                                                                                                                                                                                                                                                                                                                                                                                                                                                                                                                                                                                                                                                                                                                                                                                                                                                                                                                                                                                                                                                                                                                                                                                                                                                                                                                      |                                                                                                                                                                                                                                                                                                                                                                                                                                                                                                                                                                                                                                                                                                                                                                                                                                                                                                                                                                                                                                                                                                                                                                                                                                                                                                                                                                                                                                                                                                                                                                                                                                                                                                                                                                                                                                                                                                                                                                                                                                                                                                                                | PRICE                                                                                                                                                                                                                                                                                                                                                                                                                                                                                                                                                                                                                                                                                                                                                                                                                                                                                                                                                                                                                                                                                                                                                                                                                                                                                                                                                                                                                                                                                                                                                                                                                                                                                                                                                                                                                                                                                                                                                                                                                                                                                                                          |                                       | AGE                                                          | One-Uni                                                     |                                                                                                                                                                                                                                                                                                                                                                                                                                                                                                                                                                                                                                                                                                                                                                                                                                                                                                                                                                                                                                                                                                                                                                                                                                                                                                                                                                                                                                                                                                                                                                                                                                                                                                                                                                                                                                                                                                                                                                                                                                                                                                                                | 85 %                  |
| Built-Up                                                                                                                                                                                                                                                                                                                                                                                                                                                                                                                                                                                                                                                                                                                                                                                                                                                                                                                                                                                                                                                                                                                                                                                                                                                                                                                                                                                                                                                                                                                                                                                                                                                                                                                                                                                                                                                                                                                                                                                                                                                                                                                       | Over 75%                                                                                                                                                                                                                                                                                                                                                                                                                                                                                                                                                                                                                                                                                                                                                                                                                                                                                                                                                                                                                                                                                                                                                                                                                                                                                                                                                                                                                                                                                                                                                                                                                                                                                                                                                                                                                                                                                                                                                                                                                                                                                                                       |                                                                                                                                                                                                                                                                                                                                                                                                                                                                                                                                                                                                                                                                                                                                                                                                                                                                                                                                                                                                                                                                                                                                                                                                                                                                                                                                                                                                                                                                                                                                                                                                                                                                                                                                                                                                                                                                                                                                                                                                                                                                                                                                | 25-75%                                                                                                                                                                                                                                                                                                                                                                                                                                                                                                                                                                                                                                                                                                                                                                                                                                                                                                                                                                                                                                                                                                                                                                                                                                                                                                                                                                                                                                                                                                                                                                                                                                                                                                                                                                                                                                                                                                                                                                                                                                                                                                                         |                                                                                                                                                                                                                                                                                                                                                                                                                                                                                                                                                                                                                                                                                                                                                                                                                                                                                                                                                                                                                                                                                                                                                                                                                                                                                                                                                                                                                                                                                                                                                                                                                                                                                                                                                                                                                                                                                                                                                                                                                                                                                                                                | er 25%                                                                                                                                                                                                                                                                                                                                                                                                                                                                                                                                                                                                                                                                                                                                                                                                                                                                                                                                                                                                                                                                                                                                                                                                                                                                                                                                                                                                                                                                                                                                                                                                                                                                                                                                                                                                                                                                                                                                                                                                                                                                                                                         | Demand/S                                                                                                                                                                                                                                                                                                                                                                                                                                                                                                                                                                                                                                                                                                                                                                                                                                                                                                                                                                                                                                                                                                                                                                                                                                                                                                                                                                                                                                                                                                                                                                                                                                                                                                                                                                                                                                                                                                                                                                                                                                                                                                                       |                                                                                                                                                                                                                                                                                                                                                                                                                                                                                                                                                                                                                                                                                                                                                                                                                                                                                                                                                                                                                                                                                                                                                                                                                                                                                                                                                                                                                                                                                                                                                                                                                                                                                                                                                                                                                                                                                                                                                                                                                                                                                                                                | Shorta                                                                                                                                                                                                                                                                                                                                                                                                                                                                                                                                                                                                                                                                                                                                                                                                                                                                                                                                                                                                                                                                                                                                                                                                                                                                                                                                                                                                                                                                                                                                                                                                                                                                                                                                                                                                                                                                                                                                                                                                                                                                                                                         |                                                                                                                                                                                                                                                                                                                                                                                                                                                                                                                                                                                                                                                                                                                                                                                                                                                                                                                                                                                                                                                                                                                                                                                                                                                                                                                                                                                                                                                                                                                                                                                                                                                                                                                                                                                                                                                                                                                                                                                                                                                                                                                                | <u>×</u>                                                                                                                                                                                                                                                                                                                                                                                                                                                                                                                                                                                                                                                                                                                                                                                                                                                                                                                                                                                                                                                                                                                                                                                                                                                                                                                                                                                                                                                                                                                                                                                                                                                                                                                                                                                                                                                                                                                                                                                                                                                                                                                       | In Balance                                                                                                                                              |         | Over Sup                                                                                                                                                                                                                                                                                                                                                                                                                                                                                                                                                                                                                                                                                                                                                                                                                                                                                                                                                                                                                                                                                                                                                                                                                                                                                                                                                                                                                                                                                                                                                                                                                                                                                                                                                                                                                                                                                                                                                                                                                                                                                                                       |                                                                                                                                                                                                                                                                                                                                                                                                                                                                                                                                                                                                                                                                                                                                                                                                                                                                                                                                                                                                                                                                                                                                                                                                                                                                                                                                                                                                                                                                                                                                                                                                                                                                                                                                                                                                                                                                                                                                                                                                                                                                                                                                | \$ (000)                                                                                                                                                                                                                                                                                                                                                                                                                                                                                                                                                                                                                                                                                                                                                                                                                                                                                                                                                                                                                                                                                                                                                                                                                                                                                                                                                                                                                                                                                                                                                                                                                                                                                                                                                                                                                                                                                                                                                                                                                                                                                                                       |                                       | (yrs)                                                        | 2-4 Unit                                                    |                                                                                                                                                                                                                                                                                                                                                                                                                                                                                                                                                                                                                                                                                                                                                                                                                                                                                                                                                                                                                                                                                                                                                                                                                                                                                                                                                                                                                                                                                                                                                                                                                                                                                                                                                                                                                                                                                                                                                                                                                                                                                                                                | 2 %                   |
| Growth                                                                                                                                                                                                                                                                                                                                                                                                                                                                                                                                                                                                                                                                                                                                                                                                                                                                                                                                                                                                                                                                                                                                                                                                                                                                                                                                                                                                                                                                                                                                                                                                                                                                                                                                                                                                                                                                                                                                                                                                                                                                                                                         | Rapid                                                                                                                                                                                                                                                                                                                                                                                                                                                                                                                                                                                                                                                                                                                                                                                                                                                                                                                                                                                                                                                                                                                                                                                                                                                                                                                                                                                                                                                                                                                                                                                                                                                                                                                                                                                                                                                                                                                                                                                                                                                                                                                          | $\mathbf{X}$                                                                                                                                                                                                                                                                                                                                                                                                                                                                                                                                                                                                                                                                                                                                                                                                                                                                                                                                                                                                                                                                                                                                                                                                                                                                                                                                                                                                                                                                                                                                                                                                                                                                                                                                                                                                                                                                                                                                                                                                                                                                                                                   | Stable                                                                                                                                                                                                                                                                                                                                                                                                                                                                                                                                                                                                                                                                                                                                                                                                                                                                                                                                                                                                                                                                                                                                                                                                                                                                                                                                                                                                                                                                                                                                                                                                                                                                                                                                                                                                                                                                                                                                                                                                                                                                                                                         | Slow                                                                                                                                                                                                                                                                                                                                                                                                                                                                                                                                                                                                                                                                                                                                                                                                                                                                                                                                                                                                                                                                                                                                                                                                                                                                                                                                                                                                                                                                                                                                                                                                                                                                                                                                                                                                                                                                                                                                                                                                                                                                                                                           | V                                                                                                                                                                                                                                                                                                                                                                                                                                                                                                                                                                                                                                                                                                                                                                                                                                                                                                                                                                                                                                                                                                                                                                                                                                                                                                                                                                                                                                                                                                                                                                                                                                                                                                                                                                                                                                                                                                                                                                                                                                                                                                                              | Marketing                                                                                                                                                                                                                                                                                                                                                                                                                                                                                                                                                                                                                                                                                                                                                                                                                                                                                                                                                                                                                                                                                                                                                                                                                                                                                                                                                                                                                                                                                                                                                                                                                                                                                                                                                                                                                                                                                                                                                                                                                                                                                                                      | Time                                                                                                                                                                                                                                                                                                                                                                                                                                                                                                                                                                                                                                                                                                                                                                                                                                                                                                                                                                                                                                                                                                                                                                                                                                                                                                                                                                                                                                                                                                                                                                                                                                                                                                                                                                                                                                                                                                                                                                                                                                                                                                                           | <b>X</b> Under                                                                                                                                                                                                                                                                                                                                                                                                                                                                                                                                                                                                                                                                                                                                                                                                                                                                                                                                                                                                                                                                                                                                                                                                                                                                                                                                                                                                                                                                                                                                                                                                                                                                                                                                                                                                                                                                                                                                                                                                                                                                                                                 | 3 mths                                                                                                                                                                                                                                                                                                                                                                                                                                                                                                                                                                                                                                                                                                                                                                                                                                                                                                                                                                                                                                                                                                                                                                                                                                                                                                                                                                                                                                                                                                                                                                                                                                                                                                                                                                                                                                                                                                                                                                                                                                                                                                                         | L                                                                                                                                                                                                                                                                                                                                                                                                                                                                                                                                                                                                                                                                                                                                                                                                                                                                                                                                                                                                                                                                                                                                                                                                                                                                                                                                                                                                                                                                                                                                                                                                                                                                                                                                                                                                                                                                                                                                                                                                                                                                                                                              | 3-6 mths                                                                                                                                                |         | Over 6 m                                                                                                                                                                                                                                                                                                                                                                                                                                                                                                                                                                                                                                                                                                                                                                                                                                                                                                                                                                                                                                                                                                                                                                                                                                                                                                                                                                                                                                                                                                                                                                                                                                                                                                                                                                                                                                                                                                                                                                                                                                                                                                                       | iths                                                                                                                                                                                                                                                                                                                                                                                                                                                                                                                                                                                                                                                                                                                                                                                                                                                                                                                                                                                                                                                                                                                                                                                                                                                                                                                                                                                                                                                                                                                                                                                                                                                                                                                                                                                                                                                                                                                                                                                                                                                                                                                           | 310                                                                                                                                                                                                                                                                                                                                                                                                                                                                                                                                                                                                                                                                                                                                                                                                                                                                                                                                                                                                                                                                                                                                                                                                                                                                                                                                                                                                                                                                                                                                                                                                                                                                                                                                                                                                                                                                                                                                                                                                                                                                                                                            | Low                                   | 1                                                            | Multi-Fa                                                    |                                                                                                                                                                                                                                                                                                                                                                                                                                                                                                                                                                                                                                                                                                                                                                                                                                                                                                                                                                                                                                                                                                                                                                                                                                                                                                                                                                                                                                                                                                                                                                                                                                                                                                                                                                                                                                                                                                                                                                                                                                                                                                                                | 2 %                   |
| Neighborhood I                                                                                                                                                                                                                                                                                                                                                                                                                                                                                                                                                                                                                                                                                                                                                                                                                                                                                                                                                                                                                                                                                                                                                                                                                                                                                                                                                                                                                                                                                                                                                                                                                                                                                                                                                                                                                                                                                                                                                                                                                                                                                                                 | Boundaries                                                                                                                                                                                                                                                                                                                                                                                                                                                                                                                                                                                                                                                                                                                                                                                                                                                                                                                                                                                                                                                                                                                                                                                                                                                                                                                                                                                                                                                                                                                                                                                                                                                                                                                                                                                                                                                                                                                                                                                                                                                                                                                     |                                                                                                                                                                                                                                                                                                                                                                                                                                                                                                                                                                                                                                                                                                                                                                                                                                                                                                                                                                                                                                                                                                                                                                                                                                                                                                                                                                                                                                                                                                                                                                                                                                                                                                                                                                                                                                                                                                                                                                                                                                                                                                                                | FM 1171 to                                                                                                                                                                                                                                                                                                                                                                                                                                                                                                                                                                                                                                                                                                                                                                                                                                                                                                                                                                                                                                                                                                                                                                                                                                                                                                                                                                                                                                                                                                                                                                                                                                                                                                                                                                                                                                                                                                                                                                                                                                                                                                                     | the I                                                                                                                                                                                                                                                                                                                                                                                                                                                                                                                                                                                                                                                                                                                                                                                                                                                                                                                                                                                                                                                                                                                                                                                                                                                                                                                                                                                                                                                                                                                                                                                                                                                                                                                                                                                                                                                                                                                                                                                                                                                                                                                          | North, N                                                                                                                                                                                                                                                                                                                                                                                                                                                                                                                                                                                                                                                                                                                                                                                                                                                                                                                                                                                                                                                                                                                                                                                                                                                                                                                                                                                                                                                                                                                                                                                                                                                                                                                                                                                                                                                                                                                                                                                                                                                                                                                       | Morris F                                                                                                                                                                                                                                                                                                                                                                                                                                                                                                                                                                                                                                                                                                                                                                                                                                                                                                                                                                                                                                                                                                                                                                                                                                                                                                                                                                                                                                                                                                                                                                                                                                                                                                                                                                                                                                                                                                                                                                                                                                                                                                                       | Rd to th                                                                                                                                                                                                                                                                                                                                                                                                                                                                                                                                                                                                                                                                                                                                                                                                                                                                                                                                                                                                                                                                                                                                                                                                                                                                                                                                                                                                                                                                                                                                                                                                                                                                                                                                                                                                                                                                                                                                                                                                                                                                                                                       | ne East,                                                                                                                                                                                                                                                                                                                                                                                                                                                                                                                                                                                                                                                                                                                                                                                                                                                                                                                                                                                                                                                                                                                                                                                                                                                                                                                                                                                                                                                                                                                                                                                                                                                                                                                                                                                                                                                                                                                                                                                                                                                                                                                       | Fores                                                                                                                                                                                                                                                                                                                                                                                                                                                                                                                                                                                                                                                                                                                                                                                                                                                                                                                                                                                                                                                                                                                                                                                                                                                                                                                                                                                                                                                                                                                                                                                                                                                                                                                                                                                                                                                                                                                                                                                                                                                                                                                          | t Vist                                                                                                                                                                                                                                                                                                                                                                                                                                                                                                                                                                                                                                                                                                                                                                                                                                                                                                                                                                                                                                                                                                                                                                                                                                                                                                                                                                                                                                                                                                                                                                                                                                                                                                                                                                                                                                                                                                                                                                                                                                                                                                                         | ta Dr to the                                                                                                                                            | Sou     | ıth, ar                                                                                                                                                                                                                                                                                                                                                                                                                                                                                                                                                                                                                                                                                                                                                                                                                                                                                                                                                                                                                                                                                                                                                                                                                                                                                                                                                                                                                                                                                                                                                                                                                                                                                                                                                                                                                                                                                                                                                                                                                                                                                                                        | nd                                                                                                                                                                                                                                                                                                                                                                                                                                                                                                                                                                                                                                                                                                                                                                                                                                                                                                                                                                                                                                                                                                                                                                                                                                                                                                                                                                                                                                                                                                                                                                                                                                                                                                                                                                                                                                                                                                                                                                                                                                                                                                                             | 713                                                                                                                                                                                                                                                                                                                                                                                                                                                                                                                                                                                                                                                                                                                                                                                                                                                                                                                                                                                                                                                                                                                                                                                                                                                                                                                                                                                                                                                                                                                                                                                                                                                                                                                                                                                                                                                                                                                                                                                                                                                                                                                            | High                                  | 35                                                           | Comme                                                       | cial                                                                                                                                                                                                                                                                                                                                                                                                                                                                                                                                                                                                                                                                                                                                                                                                                                                                                                                                                                                                                                                                                                                                                                                                                                                                                                                                                                                                                                                                                                                                                                                                                                                                                                                                                                                                                                                                                                                                                                                                                                                                                                                           | 6 %                   |
| R FM 2499                                                                                                                                                                                                                                                                                                                                                                                                                                                                                                                                                                                                                                                                                                                                                                                                                                                                                                                                                                                                                                                                                                                                                                                                                                                                                                                                                                                                                                                                                                                                                                                                                                                                                                                                                                                                                                                                                                                                                                                                                                                                                                                      | to the Wes                                                                                                                                                                                                                                                                                                                                                                                                                                                                                                                                                                                                                                                                                                                                                                                                                                                                                                                                                                                                                                                                                                                                                                                                                                                                                                                                                                                                                                                                                                                                                                                                                                                                                                                                                                                                                                                                                                                                                                                                                                                                                                                     | st.                                                                                                                                                                                                                                                                                                                                                                                                                                                                                                                                                                                                                                                                                                                                                                                                                                                                                                                                                                                                                                                                                                                                                                                                                                                                                                                                                                                                                                                                                                                                                                                                                                                                                                                                                                                                                                                                                                                                                                                                                                                                                                                            |                                                                                                                                                                                                                                                                                                                                                                                                                                                                                                                                                                                                                                                                                                                                                                                                                                                                                                                                                                                                                                                                                                                                                                                                                                                                                                                                                                                                                                                                                                                                                                                                                                                                                                                                                                                                                                                                                                                                                                                                                                                                                                                                |                                                                                                                                                                                                                                                                                                                                                                                                                                                                                                                                                                                                                                                                                                                                                                                                                                                                                                                                                                                                                                                                                                                                                                                                                                                                                                                                                                                                                                                                                                                                                                                                                                                                                                                                                                                                                                                                                                                                                                                                                                                                                                                                |                                                                                                                                                                                                                                                                                                                                                                                                                                                                                                                                                                                                                                                                                                                                                                                                                                                                                                                                                                                                                                                                                                                                                                                                                                                                                                                                                                                                                                                                                                                                                                                                                                                                                                                                                                                                                                                                                                                                                                                                                                                                                                                                |                                                                                                                                                                                                                                                                                                                                                                                                                                                                                                                                                                                                                                                                                                                                                                                                                                                                                                                                                                                                                                                                                                                                                                                                                                                                                                                                                                                                                                                                                                                                                                                                                                                                                                                                                                                                                                                                                                                                                                                                                                                                                                                                |                                                                                                                                                                                                                                                                                                                                                                                                                                                                                                                                                                                                                                                                                                                                                                                                                                                                                                                                                                                                                                                                                                                                                                                                                                                                                                                                                                                                                                                                                                                                                                                                                                                                                                                                                                                                                                                                                                                                                                                                                                                                                                                                |                                                                                                                                                                                                                                                                                                                                                                                                                                                                                                                                                                                                                                                                                                                                                                                                                                                                                                                                                                                                                                                                                                                                                                                                                                                                                                                                                                                                                                                                                                                                                                                                                                                                                                                                                                                                                                                                                                                                                                                                                                                                                                                                |                                                                                                                                                                                                                                                                                                                                                                                                                                                                                                                                                                                                                                                                                                                                                                                                                                                                                                                                                                                                                                                                                                                                                                                                                                                                                                                                                                                                                                                                                                                                                                                                                                                                                                                                                                                                                                                                                                                                                                                                                                                                                                                                |                                                                                                                                                                                                                                                                                                                                                                                                                                                                                                                                                                                                                                                                                                                                                                                                                                                                                                                                                                                                                                                                                                                                                                                                                                                                                                                                                                                                                                                                                                                                                                                                                                                                                                                                                                                                                                                                                                                                                                                                                                                                                                                                |                                                                                                                                                         |         |                                                                                                                                                                                                                                                                                                                                                                                                                                                                                                                                                                                                                                                                                                                                                                                                                                                                                                                                                                                                                                                                                                                                                                                                                                                                                                                                                                                                                                                                                                                                                                                                                                                                                                                                                                                                                                                                                                                                                                                                                                                                                                                                |                                                                                                                                                                                                                                                                                                                                                                                                                                                                                                                                                                                                                                                                                                                                                                                                                                                                                                                                                                                                                                                                                                                                                                                                                                                                                                                                                                                                                                                                                                                                                                                                                                                                                                                                                                                                                                                                                                                                                                                                                                                                                                                                | 478                                                                                                                                                                                                                                                                                                                                                                                                                                                                                                                                                                                                                                                                                                                                                                                                                                                                                                                                                                                                                                                                                                                                                                                                                                                                                                                                                                                                                                                                                                                                                                                                                                                                                                                                                                                                                                                                                                                                                                                                                                                                                                                            | Pred.                                 | 29                                                           | Other                                                       |                                                                                                                                                                                                                                                                                                                                                                                                                                                                                                                                                                                                                                                                                                                                                                                                                                                                                                                                                                                                                                                                                                                                                                                                                                                                                                                                                                                                                                                                                                                                                                                                                                                                                                                                                                                                                                                                                                                                                                                                                                                                                                                                | 5 %                   |
| Neighborhood I                                                                                                                                                                                                                                                                                                                                                                                                                                                                                                                                                                                                                                                                                                                                                                                                                                                                                                                                                                                                                                                                                                                                                                                                                                                                                                                                                                                                                                                                                                                                                                                                                                                                                                                                                                                                                                                                                                                                                                                                                                                                                                                 | Description                                                                                                                                                                                                                                                                                                                                                                                                                                                                                                                                                                                                                                                                                                                                                                                                                                                                                                                                                                                                                                                                                                                                                                                                                                                                                                                                                                                                                                                                                                                                                                                                                                                                                                                                                                                                                                                                                                                                                                                                                                                                                                                    |                                                                                                                                                                                                                                                                                                                                                                                                                                                                                                                                                                                                                                                                                                                                                                                                                                                                                                                                                                                                                                                                                                                                                                                                                                                                                                                                                                                                                                                                                                                                                                                                                                                                                                                                                                                                                                                                                                                                                                                                                                                                                                                                | See Comm                                                                                                                                                                                                                                                                                                                                                                                                                                                                                                                                                                                                                                                                                                                                                                                                                                                                                                                                                                                                                                                                                                                                                                                                                                                                                                                                                                                                                                                                                                                                                                                                                                                                                                                                                                                                                                                                                                                                                                                                                                                                                                                       | nents                                                                                                                                                                                                                                                                                                                                                                                                                                                                                                                                                                                                                                                                                                                                                                                                                                                                                                                                                                                                                                                                                                                                                                                                                                                                                                                                                                                                                                                                                                                                                                                                                                                                                                                                                                                                                                                                                                                                                                                                                                                                                                                          | - NEIGI                                                                                                                                                                                                                                                                                                                                                                                                                                                                                                                                                                                                                                                                                                                                                                                                                                                                                                                                                                                                                                                                                                                                                                                                                                                                                                                                                                                                                                                                                                                                                                                                                                                                                                                                                                                                                                                                                                                                                                                                                                                                                                                        | HBOR                                                                                                                                                                                                                                                                                                                                                                                                                                                                                                                                                                                                                                                                                                                                                                                                                                                                                                                                                                                                                                                                                                                                                                                                                                                                                                                                                                                                                                                                                                                                                                                                                                                                                                                                                                                                                                                                                                                                                                                                                                                                                                                           | HOOD                                                                                                                                                                                                                                                                                                                                                                                                                                                                                                                                                                                                                                                                                                                                                                                                                                                                                                                                                                                                                                                                                                                                                                                                                                                                                                                                                                                                                                                                                                                                                                                                                                                                                                                                                                                                                                                                                                                                                                                                                                                                                                                           | DESCR                                                                                                                                                                                                                                                                                                                                                                                                                                                                                                                                                                                                                                                                                                                                                                                                                                                                                                                                                                                                                                                                                                                                                                                                                                                                                                                                                                                                                                                                                                                                                                                                                                                                                                                                                                                                                                                                                                                                                                                                                                                                                                                          | IPTIC                                                                                                                                                                                                                                                                                                                                                                                                                                                                                                                                                                                                                                                                                                                                                                                                                                                                                                                                                                                                                                                                                                                                                                                                                                                                                                                                                                                                                                                                                                                                                                                                                                                                                                                                                                                                                                                                                                                                                                                                                                                                                                                          | N.                                                                                                                                                                                                                                                                                                                                                                                                                                                                                                                                                                                                                                                                                                                                                                                                                                                                                                                                                                                                                                                                                                                                                                                                                                                                                                                                                                                                                                                                                                                                                                                                                                                                                                                                                                                                                                                                                                                                                                                                                                                                                                                             |                                                                                                                                                         |         |                                                                                                                                                                                                                                                                                                                                                                                                                                                                                                                                                                                                                                                                                                                                                                                                                                                                                                                                                                                                                                                                                                                                                                                                                                                                                                                                                                                                                                                                                                                                                                                                                                                                                                                                                                                                                                                                                                                                                                                                                                                                                                                                |                                                                                                                                                                                                                                                                                                                                                                                                                                                                                                                                                                                                                                                                                                                                                                                                                                                                                                                                                                                                                                                                                                                                                                                                                                                                                                                                                                                                                                                                                                                                                                                                                                                                                                                                                                                                                                                                                                                                                                                                                                                                                                                                |                                                                                                                                                                                                                                                                                                                                                                                                                                                                                                                                                                                                                                                                                                                                                                                                                                                                                                                                                                                                                                                                                                                                                                                                                                                                                                                                                                                                                                                                                                                                                                                                                                                                                                                                                                                                                                                                                                                                                                                                                                                                                                                                |                                       |                                                              |                                                             |                                                                                                                                                                                                                                                                                                                                                                                                                                                                                                                                                                                                                                                                                                                                                                                                                                                                                                                                                                                                                                                                                                                                                                                                                                                                                                                                                                                                                                                                                                                                                                                                                                                                                                                                                                                                                                                                                                                                                                                                                                                                                                                                |                       |
| Z                                                                                                                                                                                                                                                                                                                                                                                                                                                                                                                                                                                                                                                                                                                                                                                                                                                                                                                                                                                                                                                                                                                                                                                                                                                                                                                                                                                                                                                                                                                                                                                                                                                                                                                                                                                                                                                                                                                                                                                                                                                                                                                              |                                                                                                                                                                                                                                                                                                                                                                                                                                                                                                                                                                                                                                                                                                                                                                                                                                                                                                                                                                                                                                                                                                                                                                                                                                                                                                                                                                                                                                                                                                                                                                                                                                                                                                                                                                                                                                                                                                                                                                                                                                                                                                                                |                                                                                                                                                                                                                                                                                                                                                                                                                                                                                                                                                                                                                                                                                                                                                                                                                                                                                                                                                                                                                                                                                                                                                                                                                                                                                                                                                                                                                                                                                                                                                                                                                                                                                                                                                                                                                                                                                                                                                                                                                                                                                                                                |                                                                                                                                                                                                                                                                                                                                                                                                                                                                                                                                                                                                                                                                                                                                                                                                                                                                                                                                                                                                                                                                                                                                                                                                                                                                                                                                                                                                                                                                                                                                                                                                                                                                                                                                                                                                                                                                                                                                                                                                                                                                                                                                |                                                                                                                                                                                                                                                                                                                                                                                                                                                                                                                                                                                                                                                                                                                                                                                                                                                                                                                                                                                                                                                                                                                                                                                                                                                                                                                                                                                                                                                                                                                                                                                                                                                                                                                                                                                                                                                                                                                                                                                                                                                                                                                                |                                                                                                                                                                                                                                                                                                                                                                                                                                                                                                                                                                                                                                                                                                                                                                                                                                                                                                                                                                                                                                                                                                                                                                                                                                                                                                                                                                                                                                                                                                                                                                                                                                                                                                                                                                                                                                                                                                                                                                                                                                                                                                                                |                                                                                                                                                                                                                                                                                                                                                                                                                                                                                                                                                                                                                                                                                                                                                                                                                                                                                                                                                                                                                                                                                                                                                                                                                                                                                                                                                                                                                                                                                                                                                                                                                                                                                                                                                                                                                                                                                                                                                                                                                                                                                                                                |                                                                                                                                                                                                                                                                                                                                                                                                                                                                                                                                                                                                                                                                                                                                                                                                                                                                                                                                                                                                                                                                                                                                                                                                                                                                                                                                                                                                                                                                                                                                                                                                                                                                                                                                                                                                                                                                                                                                                                                                                                                                                                                                |                                                                                                                                                                                                                                                                                                                                                                                                                                                                                                                                                                                                                                                                                                                                                                                                                                                                                                                                                                                                                                                                                                                                                                                                                                                                                                                                                                                                                                                                                                                                                                                                                                                                                                                                                                                                                                                                                                                                                                                                                                                                                                                                |                                                                                                                                                                                                                                                                                                                                                                                                                                                                                                                                                                                                                                                                                                                                                                                                                                                                                                                                                                                                                                                                                                                                                                                                                                                                                                                                                                                                                                                                                                                                                                                                                                                                                                                                                                                                                                                                                                                                                                                                                                                                                                                                |                                                                                                                                                                                                                                                                                                                                                                                                                                                                                                                                                                                                                                                                                                                                                                                                                                                                                                                                                                                                                                                                                                                                                                                                                                                                                                                                                                                                                                                                                                                                                                                                                                                                                                                                                                                                                                                                                                                                                                                                                                                                                                                                |                                                                                                                                                         |         |                                                                                                                                                                                                                                                                                                                                                                                                                                                                                                                                                                                                                                                                                                                                                                                                                                                                                                                                                                                                                                                                                                                                                                                                                                                                                                                                                                                                                                                                                                                                                                                                                                                                                                                                                                                                                                                                                                                                                                                                                                                                                                                                |                                                                                                                                                                                                                                                                                                                                                                                                                                                                                                                                                                                                                                                                                                                                                                                                                                                                                                                                                                                                                                                                                                                                                                                                                                                                                                                                                                                                                                                                                                                                                                                                                                                                                                                                                                                                                                                                                                                                                                                                                                                                                                                                |                                                                                                                                                                                                                                                                                                                                                                                                                                                                                                                                                                                                                                                                                                                                                                                                                                                                                                                                                                                                                                                                                                                                                                                                                                                                                                                                                                                                                                                                                                                                                                                                                                                                                                                                                                                                                                                                                                                                                                                                                                                                                                                                |                                       |                                                              |                                                             |                                                                                                                                                                                                                                                                                                                                                                                                                                                                                                                                                                                                                                                                                                                                                                                                                                                                                                                                                                                                                                                                                                                                                                                                                                                                                                                                                                                                                                                                                                                                                                                                                                                                                                                                                                                                                                                                                                                                                                                                                                                                                                                                |                       |
|                                                                                                                                                                                                                                                                                                                                                                                                                                                                                                                                                                                                                                                                                                                                                                                                                                                                                                                                                                                                                                                                                                                                                                                                                                                                                                                                                                                                                                                                                                                                                                                                                                                                                                                                                                                                                                                                                                                                                                                                                                                                                                                                |                                                                                                                                                                                                                                                                                                                                                                                                                                                                                                                                                                                                                                                                                                                                                                                                                                                                                                                                                                                                                                                                                                                                                                                                                                                                                                                                                                                                                                                                                                                                                                                                                                                                                                                                                                                                                                                                                                                                                                                                                                                                                                                                |                                                                                                                                                                                                                                                                                                                                                                                                                                                                                                                                                                                                                                                                                                                                                                                                                                                                                                                                                                                                                                                                                                                                                                                                                                                                                                                                                                                                                                                                                                                                                                                                                                                                                                                                                                                                                                                                                                                                                                                                                                                                                                                                |                                                                                                                                                                                                                                                                                                                                                                                                                                                                                                                                                                                                                                                                                                                                                                                                                                                                                                                                                                                                                                                                                                                                                                                                                                                                                                                                                                                                                                                                                                                                                                                                                                                                                                                                                                                                                                                                                                                                                                                                                                                                                                                                |                                                                                                                                                                                                                                                                                                                                                                                                                                                                                                                                                                                                                                                                                                                                                                                                                                                                                                                                                                                                                                                                                                                                                                                                                                                                                                                                                                                                                                                                                                                                                                                                                                                                                                                                                                                                                                                                                                                                                                                                                                                                                                                                |                                                                                                                                                                                                                                                                                                                                                                                                                                                                                                                                                                                                                                                                                                                                                                                                                                                                                                                                                                                                                                                                                                                                                                                                                                                                                                                                                                                                                                                                                                                                                                                                                                                                                                                                                                                                                                                                                                                                                                                                                                                                                                                                |                                                                                                                                                                                                                                                                                                                                                                                                                                                                                                                                                                                                                                                                                                                                                                                                                                                                                                                                                                                                                                                                                                                                                                                                                                                                                                                                                                                                                                                                                                                                                                                                                                                                                                                                                                                                                                                                                                                                                                                                                                                                                                                                |                                                                                                                                                                                                                                                                                                                                                                                                                                                                                                                                                                                                                                                                                                                                                                                                                                                                                                                                                                                                                                                                                                                                                                                                                                                                                                                                                                                                                                                                                                                                                                                                                                                                                                                                                                                                                                                                                                                                                                                                                                                                                                                                |                                                                                                                                                                                                                                                                                                                                                                                                                                                                                                                                                                                                                                                                                                                                                                                                                                                                                                                                                                                                                                                                                                                                                                                                                                                                                                                                                                                                                                                                                                                                                                                                                                                                                                                                                                                                                                                                                                                                                                                                                                                                                                                                |                                                                                                                                                                                                                                                                                                                                                                                                                                                                                                                                                                                                                                                                                                                                                                                                                                                                                                                                                                                                                                                                                                                                                                                                                                                                                                                                                                                                                                                                                                                                                                                                                                                                                                                                                                                                                                                                                                                                                                                                                                                                                                                                |                                                                                                                                                                                                                                                                                                                                                                                                                                                                                                                                                                                                                                                                                                                                                                                                                                                                                                                                                                                                                                                                                                                                                                                                                                                                                                                                                                                                                                                                                                                                                                                                                                                                                                                                                                                                                                                                                                                                                                                                                                                                                                                                |                                                                                                                                                         |         |                                                                                                                                                                                                                                                                                                                                                                                                                                                                                                                                                                                                                                                                                                                                                                                                                                                                                                                                                                                                                                                                                                                                                                                                                                                                                                                                                                                                                                                                                                                                                                                                                                                                                                                                                                                                                                                                                                                                                                                                                                                                                                                                |                                                                                                                                                                                                                                                                                                                                                                                                                                                                                                                                                                                                                                                                                                                                                                                                                                                                                                                                                                                                                                                                                                                                                                                                                                                                                                                                                                                                                                                                                                                                                                                                                                                                                                                                                                                                                                                                                                                                                                                                                                                                                                                                |                                                                                                                                                                                                                                                                                                                                                                                                                                                                                                                                                                                                                                                                                                                                                                                                                                                                                                                                                                                                                                                                                                                                                                                                                                                                                                                                                                                                                                                                                                                                                                                                                                                                                                                                                                                                                                                                                                                                                                                                                                                                                                                                |                                       |                                                              |                                                             |                                                                                                                                                                                                                                                                                                                                                                                                                                                                                                                                                                                                                                                                                                                                                                                                                                                                                                                                                                                                                                                                                                                                                                                                                                                                                                                                                                                                                                                                                                                                                                                                                                                                                                                                                                                                                                                                                                                                                                                                                                                                                                                                |                       |
| Market Condition                                                                                                                                                                                                                                                                                                                                                                                                                                                                                                                                                                                                                                                                                                                                                                                                                                                                                                                                                                                                                                                                                                                                                                                                                                                                                                                                                                                                                                                                                                                                                                                                                                                                                                                                                                                                                                                                                                                                                                                                                                                                                                               | ons (including su                                                                                                                                                                                                                                                                                                                                                                                                                                                                                                                                                                                                                                                                                                                                                                                                                                                                                                                                                                                                                                                                                                                                                                                                                                                                                                                                                                                                                                                                                                                                                                                                                                                                                                                                                                                                                                                                                                                                                                                                                                                                                                              | pport fo                                                                                                                                                                                                                                                                                                                                                                                                                                                                                                                                                                                                                                                                                                                                                                                                                                                                                                                                                                                                                                                                                                                                                                                                                                                                                                                                                                                                                                                                                                                                                                                                                                                                                                                                                                                                                                                                                                                                                                                                                                                                                                                       | or the above concl                                                                                                                                                                                                                                                                                                                                                                                                                                                                                                                                                                                                                                                                                                                                                                                                                                                                                                                                                                                                                                                                                                                                                                                                                                                                                                                                                                                                                                                                                                                                                                                                                                                                                                                                                                                                                                                                                                                                                                                                                                                                                                             | lusions)                                                                                                                                                                                                                                                                                                                                                                                                                                                                                                                                                                                                                                                                                                                                                                                                                                                                                                                                                                                                                                                                                                                                                                                                                                                                                                                                                                                                                                                                                                                                                                                                                                                                                                                                                                                                                                                                                                                                                                                                                                                                                                                       |                                                                                                                                                                                                                                                                                                                                                                                                                                                                                                                                                                                                                                                                                                                                                                                                                                                                                                                                                                                                                                                                                                                                                                                                                                                                                                                                                                                                                                                                                                                                                                                                                                                                                                                                                                                                                                                                                                                                                                                                                                                                                                                                |                                                                                                                                                                                                                                                                                                                                                                                                                                                                                                                                                                                                                                                                                                                                                                                                                                                                                                                                                                                                                                                                                                                                                                                                                                                                                                                                                                                                                                                                                                                                                                                                                                                                                                                                                                                                                                                                                                                                                                                                                                                                                                                                | See                                                                                                                                                                                                                                                                                                                                                                                                                                                                                                                                                                                                                                                                                                                                                                                                                                                                                                                                                                                                                                                                                                                                                                                                                                                                                                                                                                                                                                                                                                                                                                                                                                                                                                                                                                                                                                                                                                                                                                                                                                                                                                                            | Commer                                                                                                                                                                                                                                                                                                                                                                                                                                                                                                                                                                                                                                                                                                                                                                                                                                                                                                                                                                                                                                                                                                                                                                                                                                                                                                                                                                                                                                                                                                                                                                                                                                                                                                                                                                                                                                                                                                                                                                                                                                                                                                                         | nts - M                                                                                                                                                                                                                                                                                                                                                                                                                                                                                                                                                                                                                                                                                                                                                                                                                                                                                                                                                                                                                                                                                                                                                                                                                                                                                                                                                                                                                                                                                                                                                                                                                                                                                                                                                                                                                                                                                                                                                                                                                                                                                                                        | /ARK                                                                                                                                                                                                                                                                                                                                                                                                                                                                                                                                                                                                                                                                                                                                                                                                                                                                                                                                                                                                                                                                                                                                                                                                                                                                                                                                                                                                                                                                                                                                                                                                                                                                                                                                                                                                                                                                                                                                                                                                                                                                                                                           | ET COND                                                                                                                                                 | ITIO    | NS                                                                                                                                                                                                                                                                                                                                                                                                                                                                                                                                                                                                                                                                                                                                                                                                                                                                                                                                                                                                                                                                                                                                                                                                                                                                                                                                                                                                                                                                                                                                                                                                                                                                                                                                                                                                                                                                                                                                                                                                                                                                                                                             |                                                                                                                                                                                                                                                                                                                                                                                                                                                                                                                                                                                                                                                                                                                                                                                                                                                                                                                                                                                                                                                                                                                                                                                                                                                                                                                                                                                                                                                                                                                                                                                                                                                                                                                                                                                                                                                                                                                                                                                                                                                                                                                                |                                                                                                                                                                                                                                                                                                                                                                                                                                                                                                                                                                                                                                                                                                                                                                                                                                                                                                                                                                                                                                                                                                                                                                                                                                                                                                                                                                                                                                                                                                                                                                                                                                                                                                                                                                                                                                                                                                                                                                                                                                                                                                                                |                                       |                                                              |                                                             |                                                                                                                                                                                                                                                                                                                                                                                                                                                                                                                                                                                                                                                                                                                                                                                                                                                                                                                                                                                                                                                                                                                                                                                                                                                                                                                                                                                                                                                                                                                                                                                                                                                                                                                                                                                                                                                                                                                                                                                                                                                                                                                                |                       |
|                                                                                                                                                                                                                                                                                                                                                                                                                                                                                                                                                                                                                                                                                                                                                                                                                                                                                                                                                                                                                                                                                                                                                                                                                                                                                                                                                                                                                                                                                                                                                                                                                                                                                                                                                                                                                                                                                                                                                                                                                                                                                                                                |                                                                                                                                                                                                                                                                                                                                                                                                                                                                                                                                                                                                                                                                                                                                                                                                                                                                                                                                                                                                                                                                                                                                                                                                                                                                                                                                                                                                                                                                                                                                                                                                                                                                                                                                                                                                                                                                                                                                                                                                                                                                                                                                |                                                                                                                                                                                                                                                                                                                                                                                                                                                                                                                                                                                                                                                                                                                                                                                                                                                                                                                                                                                                                                                                                                                                                                                                                                                                                                                                                                                                                                                                                                                                                                                                                                                                                                                                                                                                                                                                                                                                                                                                                                                                                                                                |                                                                                                                                                                                                                                                                                                                                                                                                                                                                                                                                                                                                                                                                                                                                                                                                                                                                                                                                                                                                                                                                                                                                                                                                                                                                                                                                                                                                                                                                                                                                                                                                                                                                                                                                                                                                                                                                                                                                                                                                                                                                                                                                |                                                                                                                                                                                                                                                                                                                                                                                                                                                                                                                                                                                                                                                                                                                                                                                                                                                                                                                                                                                                                                                                                                                                                                                                                                                                                                                                                                                                                                                                                                                                                                                                                                                                                                                                                                                                                                                                                                                                                                                                                                                                                                                                |                                                                                                                                                                                                                                                                                                                                                                                                                                                                                                                                                                                                                                                                                                                                                                                                                                                                                                                                                                                                                                                                                                                                                                                                                                                                                                                                                                                                                                                                                                                                                                                                                                                                                                                                                                                                                                                                                                                                                                                                                                                                                                                                |                                                                                                                                                                                                                                                                                                                                                                                                                                                                                                                                                                                                                                                                                                                                                                                                                                                                                                                                                                                                                                                                                                                                                                                                                                                                                                                                                                                                                                                                                                                                                                                                                                                                                                                                                                                                                                                                                                                                                                                                                                                                                                                                |                                                                                                                                                                                                                                                                                                                                                                                                                                                                                                                                                                                                                                                                                                                                                                                                                                                                                                                                                                                                                                                                                                                                                                                                                                                                                                                                                                                                                                                                                                                                                                                                                                                                                                                                                                                                                                                                                                                                                                                                                                                                                                                                | 00                                                                                                                                                                                                                                                                                                                                                                                                                                                                                                                                                                                                                                                                                                                                                                                                                                                                                                                                                                                                                                                                                                                                                                                                                                                                                                                                                                                                                                                                                                                                                                                                                                                                                                                                                                                                                                                                                                                                                                                                                                                                                                                             |                                                                                                                                                                                                                                                                                                                                                                                                                                                                                                                                                                                                                                                                                                                                                                                                                                                                                                                                                                                                                                                                                                                                                                                                                                                                                                                                                                                                                                                                                                                                                                                                                                                                                                                                                                                                                                                                                                                                                                                                                                                                                                                                |                                                                                                                                                                                                                                                                                                                                                                                                                                                                                                                                                                                                                                                                                                                                                                                                                                                                                                                                                                                                                                                                                                                                                                                                                                                                                                                                                                                                                                                                                                                                                                                                                                                                                                                                                                                                                                                                                                                                                                                                                                                                                                                                |                                                                                                                                                         |         |                                                                                                                                                                                                                                                                                                                                                                                                                                                                                                                                                                                                                                                                                                                                                                                                                                                                                                                                                                                                                                                                                                                                                                                                                                                                                                                                                                                                                                                                                                                                                                                                                                                                                                                                                                                                                                                                                                                                                                                                                                                                                                                                |                                                                                                                                                                                                                                                                                                                                                                                                                                                                                                                                                                                                                                                                                                                                                                                                                                                                                                                                                                                                                                                                                                                                                                                                                                                                                                                                                                                                                                                                                                                                                                                                                                                                                                                                                                                                                                                                                                                                                                                                                                                                                                                                |                                                                                                                                                                                                                                                                                                                                                                                                                                                                                                                                                                                                                                                                                                                                                                                                                                                                                                                                                                                                                                                                                                                                                                                                                                                                                                                                                                                                                                                                                                                                                                                                                                                                                                                                                                                                                                                                                                                                                                                                                                                                                                                                |                                       |                                                              |                                                             |                                                                                                                                                                                                                                                                                                                                                                                                                                                                                                                                                                                                                                                                                                                                                                                                                                                                                                                                                                                                                                                                                                                                                                                                                                                                                                                                                                                                                                                                                                                                                                                                                                                                                                                                                                                                                                                                                                                                                                                                                                                                                                                                |                       |
|                                                                                                                                                                                                                                                                                                                                                                                                                                                                                                                                                                                                                                                                                                                                                                                                                                                                                                                                                                                                                                                                                                                                                                                                                                                                                                                                                                                                                                                                                                                                                                                                                                                                                                                                                                                                                                                                                                                                                                                                                                                                                                                                |                                                                                                                                                                                                                                                                                                                                                                                                                                                                                                                                                                                                                                                                                                                                                                                                                                                                                                                                                                                                                                                                                                                                                                                                                                                                                                                                                                                                                                                                                                                                                                                                                                                                                                                                                                                                                                                                                                                                                                                                                                                                                                                                |                                                                                                                                                                                                                                                                                                                                                                                                                                                                                                                                                                                                                                                                                                                                                                                                                                                                                                                                                                                                                                                                                                                                                                                                                                                                                                                                                                                                                                                                                                                                                                                                                                                                                                                                                                                                                                                                                                                                                                                                                                                                                                                                |                                                                                                                                                                                                                                                                                                                                                                                                                                                                                                                                                                                                                                                                                                                                                                                                                                                                                                                                                                                                                                                                                                                                                                                                                                                                                                                                                                                                                                                                                                                                                                                                                                                                                                                                                                                                                                                                                                                                                                                                                                                                                                                                |                                                                                                                                                                                                                                                                                                                                                                                                                                                                                                                                                                                                                                                                                                                                                                                                                                                                                                                                                                                                                                                                                                                                                                                                                                                                                                                                                                                                                                                                                                                                                                                                                                                                                                                                                                                                                                                                                                                                                                                                                                                                                                                                |                                                                                                                                                                                                                                                                                                                                                                                                                                                                                                                                                                                                                                                                                                                                                                                                                                                                                                                                                                                                                                                                                                                                                                                                                                                                                                                                                                                                                                                                                                                                                                                                                                                                                                                                                                                                                                                                                                                                                                                                                                                                                                                                |                                                                                                                                                                                                                                                                                                                                                                                                                                                                                                                                                                                                                                                                                                                                                                                                                                                                                                                                                                                                                                                                                                                                                                                                                                                                                                                                                                                                                                                                                                                                                                                                                                                                                                                                                                                                                                                                                                                                                                                                                                                                                                                                |                                                                                                                                                                                                                                                                                                                                                                                                                                                                                                                                                                                                                                                                                                                                                                                                                                                                                                                                                                                                                                                                                                                                                                                                                                                                                                                                                                                                                                                                                                                                                                                                                                                                                                                                                                                                                                                                                                                                                                                                                                                                                                                                |                                                                                                                                                                                                                                                                                                                                                                                                                                                                                                                                                                                                                                                                                                                                                                                                                                                                                                                                                                                                                                                                                                                                                                                                                                                                                                                                                                                                                                                                                                                                                                                                                                                                                                                                                                                                                                                                                                                                                                                                                                                                                                                                |                                                                                                                                                                                                                                                                                                                                                                                                                                                                                                                                                                                                                                                                                                                                                                                                                                                                                                                                                                                                                                                                                                                                                                                                                                                                                                                                                                                                                                                                                                                                                                                                                                                                                                                                                                                                                                                                                                                                                                                                                                                                                                                                |                                                                                                                                                                                                                                                                                                                                                                                                                                                                                                                                                                                                                                                                                                                                                                                                                                                                                                                                                                                                                                                                                                                                                                                                                                                                                                                                                                                                                                                                                                                                                                                                                                                                                                                                                                                                                                                                                                                                                                                                                                                                                                                                |                                                                                                                                                         |         |                                                                                                                                                                                                                                                                                                                                                                                                                                                                                                                                                                                                                                                                                                                                                                                                                                                                                                                                                                                                                                                                                                                                                                                                                                                                                                                                                                                                                                                                                                                                                                                                                                                                                                                                                                                                                                                                                                                                                                                                                                                                                                                                |                                                                                                                                                                                                                                                                                                                                                                                                                                                                                                                                                                                                                                                                                                                                                                                                                                                                                                                                                                                                                                                                                                                                                                                                                                                                                                                                                                                                                                                                                                                                                                                                                                                                                                                                                                                                                                                                                                                                                                                                                                                                                                                                |                                                                                                                                                                                                                                                                                                                                                                                                                                                                                                                                                                                                                                                                                                                                                                                                                                                                                                                                                                                                                                                                                                                                                                                                                                                                                                                                                                                                                                                                                                                                                                                                                                                                                                                                                                                                                                                                                                                                                                                                                                                                                                                                |                                       |                                                              |                                                             |                                                                                                                                                                                                                                                                                                                                                                                                                                                                                                                                                                                                                                                                                                                                                                                                                                                                                                                                                                                                                                                                                                                                                                                                                                                                                                                                                                                                                                                                                                                                                                                                                                                                                                                                                                                                                                                                                                                                                                                                                                                                                                                                |                       |
| Dimensions                                                                                                                                                                                                                                                                                                                                                                                                                                                                                                                                                                                                                                                                                                                                                                                                                                                                                                                                                                                                                                                                                                                                                                                                                                                                                                                                                                                                                                                                                                                                                                                                                                                                                                                                                                                                                                                                                                                                                                                                                                                                                                                     | Irrogular                                                                                                                                                                                                                                                                                                                                                                                                                                                                                                                                                                                                                                                                                                                                                                                                                                                                                                                                                                                                                                                                                                                                                                                                                                                                                                                                                                                                                                                                                                                                                                                                                                                                                                                                                                                                                                                                                                                                                                                                                                                                                                                      | or t                                                                                                                                                                                                                                                                                                                                                                                                                                                                                                                                                                                                                                                                                                                                                                                                                                                                                                                                                                                                                                                                                                                                                                                                                                                                                                                                                                                                                                                                                                                                                                                                                                                                                                                                                                                                                                                                                                                                                                                                                                                                                                                           | ov rollo                                                                                                                                                                                                                                                                                                                                                                                                                                                                                                                                                                                                                                                                                                                                                                                                                                                                                                                                                                                                                                                                                                                                                                                                                                                                                                                                                                                                                                                                                                                                                                                                                                                                                                                                                                                                                                                                                                                                                                                                                                                                                                                       |                                                                                                                                                                                                                                                                                                                                                                                                                                                                                                                                                                                                                                                                                                                                                                                                                                                                                                                                                                                                                                                                                                                                                                                                                                                                                                                                                                                                                                                                                                                                                                                                                                                                                                                                                                                                                                                                                                                                                                                                                                                                                                                                |                                                                                                                                                                                                                                                                                                                                                                                                                                                                                                                                                                                                                                                                                                                                                                                                                                                                                                                                                                                                                                                                                                                                                                                                                                                                                                                                                                                                                                                                                                                                                                                                                                                                                                                                                                                                                                                                                                                                                                                                                                                                                                                                |                                                                                                                                                                                                                                                                                                                                                                                                                                                                                                                                                                                                                                                                                                                                                                                                                                                                                                                                                                                                                                                                                                                                                                                                                                                                                                                                                                                                                                                                                                                                                                                                                                                                                                                                                                                                                                                                                                                                                                                                                                                                                                                                | Area                                                                                                                                                                                                                                                                                                                                                                                                                                                                                                                                                                                                                                                                                                                                                                                                                                                                                                                                                                                                                                                                                                                                                                                                                                                                                                                                                                                                                                                                                                                                                                                                                                                                                                                                                                                                                                                                                                                                                                                                                                                                                                                           | 8009 s                                                                                                                                                                                                                                                                                                                                                                                                                                                                                                                                                                                                                                                                                                                                                                                                                                                                                                                                                                                                                                                                                                                                                                                                                                                                                                                                                                                                                                                                                                                                                                                                                                                                                                                                                                                                                                                                                                                                                                                                                                                                                                                         | r                                                                                                                                                                                                                                                                                                                                                                                                                                                                                                                                                                                                                                                                                                                                                                                                                                                                                                                                                                                                                                                                                                                                                                                                                                                                                                                                                                                                                                                                                                                                                                                                                                                                                                                                                                                                                                                                                                                                                                                                                                                                                                                              |                                                                                                                                                                                                                                                                                                                                                                                                                                                                                                                                                                                                                                                                                                                                                                                                                                                                                                                                                                                                                                                                                                                                                                                                                                                                                                                                                                                                                                                                                                                                                                                                                                                                                                                                                                                                                                                                                                                                                                                                                                                                                                                                | Sha                                                                                                                                                     | ne i    | rrogui                                                                                                                                                                                                                                                                                                                                                                                                                                                                                                                                                                                                                                                                                                                                                                                                                                                                                                                                                                                                                                                                                                                                                                                                                                                                                                                                                                                                                                                                                                                                                                                                                                                                                                                                                                                                                                                                                                                                                                                                                                                                                                                         | lor                                                                                                                                                                                                                                                                                                                                                                                                                                                                                                                                                                                                                                                                                                                                                                                                                                                                                                                                                                                                                                                                                                                                                                                                                                                                                                                                                                                                                                                                                                                                                                                                                                                                                                                                                                                                                                                                                                                                                                                                                                                                                                                            |                                                                                                                                                                                                                                                                                                                                                                                                                                                                                                                                                                                                                                                                                                                                                                                                                                                                                                                                                                                                                                                                                                                                                                                                                                                                                                                                                                                                                                                                                                                                                                                                                                                                                                                                                                                                                                                                                                                                                                                                                                                                                                                                |                                       | View R                                                       | ·Poo·C                                                      | rookl ot                                                                                                                                                                                                                                                                                                                                                                                                                                                                                                                                                                                                                                                                                                                                                                                                                                                                                                                                                                                                                                                                                                                                                                                                                                                                                                                                                                                                                                                                                                                                                                                                                                                                                                                                                                                                                                                                                                                                                                                                                                                                                                                       |                       |
| Specific Zoning                                                                                                                                                                                                                                                                                                                                                                                                                                                                                                                                                                                                                                                                                                                                                                                                                                                                                                                                                                                                                                                                                                                                                                                                                                                                                                                                                                                                                                                                                                                                                                                                                                                                                                                                                                                                                                                                                                                                                                                                                                                                                                                | Irregular p                                                                                                                                                                                                                                                                                                                                                                                                                                                                                                                                                                                                                                                                                                                                                                                                                                                                                                                                                                                                                                                                                                                                                                                                                                                                                                                                                                                                                                                                                                                                                                                                                                                                                                                                                                                                                                                                                                                                                                                                                                                                                                                    | oer t                                                                                                                                                                                                                                                                                                                                                                                                                                                                                                                                                                                                                                                                                                                                                                                                                                                                                                                                                                                                                                                                                                                                                                                                                                                                                                                                                                                                                                                                                                                                                                                                                                                                                                                                                                                                                                                                                                                                                                                                                                                                                                                          |                                                                                                                                                                                                                                                                                                                                                                                                                                                                                                                                                                                                                                                                                                                                                                                                                                                                                                                                                                                                                                                                                                                                                                                                                                                                                                                                                                                                                                                                                                                                                                                                                                                                                                                                                                                                                                                                                                                                                                                                                                                                                                                                |                                                                                                                                                                                                                                                                                                                                                                                                                                                                                                                                                                                                                                                                                                                                                                                                                                                                                                                                                                                                                                                                                                                                                                                                                                                                                                                                                                                                                                                                                                                                                                                                                                                                                                                                                                                                                                                                                                                                                                                                                                                                                                                                | 21 0                                                                                                                                                                                                                                                                                                                                                                                                                                                                                                                                                                                                                                                                                                                                                                                                                                                                                                                                                                                                                                                                                                                                                                                                                                                                                                                                                                                                                                                                                                                                                                                                                                                                                                                                                                                                                                                                                                                                                                                                                                                                                                                           |                                                                                                                                                                                                                                                                                                                                                                                                                                                                                                                                                                                                                                                                                                                                                                                                                                                                                                                                                                                                                                                                                                                                                                                                                                                                                                                                                                                                                                                                                                                                                                                                                                                                                                                                                                                                                                                                                                                                                                                                                                                                                                                                |                                                                                                                                                                                                                                                                                                                                                                                                                                                                                                                                                                                                                                                                                                                                                                                                                                                                                                                                                                                                                                                                                                                                                                                                                                                                                                                                                                                                                                                                                                                                                                                                                                                                                                                                                                                                                                                                                                                                                                                                                                                                                                                                | g Description                                                                                                                                                                                                                                                                                                                                                                                                                                                                                                                                                                                                                                                                                                                                                                                                                                                                                                                                                                                                                                                                                                                                                                                                                                                                                                                                                                                                                                                                                                                                                                                                                                                                                                                                                                                                                                                                                                                                                                                                                                                                                                                  |                                                                                                                                                                                                                                                                                                                                                                                                                                                                                                                                                                                                                                                                                                                                                                                                                                                                                                                                                                                                                                                                                                                                                                                                                                                                                                                                                                                                                                                                                                                                                                                                                                                                                                                                                                                                                                                                                                                                                                                                                                                                                                                                |                                                                                                                                                                                                                                                                                                                                                                                                                                                                                                                                                                                                                                                                                                                                                                                                                                                                                                                                                                                                                                                                                                                                                                                                                                                                                                                                                                                                                                                                                                                                                                                                                                                                                                                                                                                                                                                                                                                                                                                                                                                                                                                                |                                                                                                                                                         | •       | rregu                                                                                                                                                                                                                                                                                                                                                                                                                                                                                                                                                                                                                                                                                                                                                                                                                                                                                                                                                                                                                                                                                                                                                                                                                                                                                                                                                                                                                                                                                                                                                                                                                                                                                                                                                                                                                                                                                                                                                                                                                                                                                                                          | ıaı                                                                                                                                                                                                                                                                                                                                                                                                                                                                                                                                                                                                                                                                                                                                                                                                                                                                                                                                                                                                                                                                                                                                                                                                                                                                                                                                                                                                                                                                                                                                                                                                                                                                                                                                                                                                                                                                                                                                                                                                                                                                                                                            |                                                                                                                                                                                                                                                                                                                                                                                                                                                                                                                                                                                                                                                                                                                                                                                                                                                                                                                                                                                                                                                                                                                                                                                                                                                                                                                                                                                                                                                                                                                                                                                                                                                                                                                                                                                                                                                                                                                                                                                                                                                                                                                                |                                       | 11011 D                                                      | ,Res,C                                                      | reekLot                                                                                                                                                                                                                                                                                                                                                                                                                                                                                                                                                                                                                                                                                                                                                                                                                                                                                                                                                                                                                                                                                                                                                                                                                                                                                                                                                                                                                                                                                                                                                                                                                                                                                                                                                                                                                                                                                                                                                                                                                                                                                                                        |                       |
| -                                                                                                                                                                                                                                                                                                                                                                                                                                                                                                                                                                                                                                                                                                                                                                                                                                                                                                                                                                                                                                                                                                                                                                                                                                                                                                                                                                                                                                                                                                                                                                                                                                                                                                                                                                                                                                                                                                                                                                                                                                                                                                                              |                                                                                                                                                                                                                                                                                                                                                                                                                                                                                                                                                                                                                                                                                                                                                                                                                                                                                                                                                                                                                                                                                                                                                                                                                                                                                                                                                                                                                                                                                                                                                                                                                                                                                                                                                                                                                                                                                                                                                                                                                                                                                                                                | Logol                                                                                                                                                                                                                                                                                                                                                                                                                                                                                                                                                                                                                                                                                                                                                                                                                                                                                                                                                                                                                                                                                                                                                                                                                                                                                                                                                                                                                                                                                                                                                                                                                                                                                                                                                                                                                                                                                                                                                                                                                                                                                                                          | State Code                                                                                                                                                                                                                                                                                                                                                                                                                                                                                                                                                                                                                                                                                                                                                                                                                                                                                                                                                                                                                                                                                                                                                                                                                                                                                                                                                                                                                                                                                                                                                                                                                                                                                                                                                                                                                                                                                                                                                                                                                                                                                                                     |                                                                                                                                                                                                                                                                                                                                                                                                                                                                                                                                                                                                                                                                                                                                                                                                                                                                                                                                                                                                                                                                                                                                                                                                                                                                                                                                                                                                                                                                                                                                                                                                                                                                                                                                                                                                                                                                                                                                                                                                                                                                                                                                |                                                                                                                                                                                                                                                                                                                                                                                                                                                                                                                                                                                                                                                                                                                                                                                                                                                                                                                                                                                                                                                                                                                                                                                                                                                                                                                                                                                                                                                                                                                                                                                                                                                                                                                                                                                                                                                                                                                                                                                                                                                                                                                                | fatharad Has                                                                                                                                                                                                                                                                                                                                                                                                                                                                                                                                                                                                                                                                                                                                                                                                                                                                                                                                                                                                                                                                                                                                                                                                                                                                                                                                                                                                                                                                                                                                                                                                                                                                                                                                                                                                                                                                                                                                                                                                                                                                                                                   |                                                                                                                                                                                                                                                                                                                                                                                                                                                                                                                                                                                                                                                                                                                                                                                                                                                                                                                                                                                                                                                                                                                                                                                                                                                                                                                                                                                                                                                                                                                                                                                                                                                                                                                                                                                                                                                                                                                                                                                                                                                                                                                                | y Description                                                                                                                                                                                                                                                                                                                                                                                                                                                                                                                                                                                                                                                                                                                                                                                                                                                                                                                                                                                                                                                                                                                                                                                                                                                                                                                                                                                                                                                                                                                                                                                                                                                                                                                                                                                                                                                                                                                                                                                                                                                                                                                  | S                                                                                                                                                                                                                                                                                                                                                                                                                                                                                                                                                                                                                                                                                                                                                                                                                                                                                                                                                                                                                                                                                                                                                                                                                                                                                                                                                                                                                                                                                                                                                                                                                                                                                                                                                                                                                                                                                                                                                                                                                                                                                                                              | ıngıe                                                                                                                                                                                                                                                                                                                                                                                                                                                                                                                                                                                                                                                                                                                                                                                                                                                                                                                                                                                                                                                                                                                                                                                                                                                                                                                                                                                                                                                                                                                                                                                                                                                                                                                                                                                                                                                                                                                                                                                                                                                                                                                          | -Family Re                                                                                                                                              | siaei   | ntıaı                                                                                                                                                                                                                                                                                                                                                                                                                                                                                                                                                                                                                                                                                                                                                                                                                                                                                                                                                                                                                                                                                                                                                                                                                                                                                                                                                                                                                                                                                                                                                                                                                                                                                                                                                                                                                                                                                                                                                                                                                                                                                                                          |                                                                                                                                                                                                                                                                                                                                                                                                                                                                                                                                                                                                                                                                                                                                                                                                                                                                                                                                                                                                                                                                                                                                                                                                                                                                                                                                                                                                                                                                                                                                                                                                                                                                                                                                                                                                                                                                                                                                                                                                                                                                                                                                |                                                                                                                                                                                                                                                                                                                                                                                                                                                                                                                                                                                                                                                                                                                                                                                                                                                                                                                                                                                                                                                                                                                                                                                                                                                                                                                                                                                                                                                                                                                                                                                                                                                                                                                                                                                                                                                                                                                                                                                                                                                                                                                                |                                       |                                                              |                                                             |                                                                                                                                                                                                                                                                                                                                                                                                                                                                                                                                                                                                                                                                                                                                                                                                                                                                                                                                                                                                                                                                                                                                                                                                                                                                                                                                                                                                                                                                                                                                                                                                                                                                                                                                                                                                                                                                                                                                                                                                                                                                                                                                |                       |
| Zoning Complia                                                                                                                                                                                                                                                                                                                                                                                                                                                                                                                                                                                                                                                                                                                                                                                                                                                                                                                                                                                                                                                                                                                                                                                                                                                                                                                                                                                                                                                                                                                                                                                                                                                                                                                                                                                                                                                                                                                                                                                                                                                                                                                 |                                                                                                                                                                                                                                                                                                                                                                                                                                                                                                                                                                                                                                                                                                                                                                                                                                                                                                                                                                                                                                                                                                                                                                                                                                                                                                                                                                                                                                                                                                                                                                                                                                                                                                                                                                                                                                                                                                                                                                                                                                                                                                                                | Legal                                                                                                                                                                                                                                                                                                                                                                                                                                                                                                                                                                                                                                                                                                                                                                                                                                                                                                                                                                                                                                                                                                                                                                                                                                                                                                                                                                                                                                                                                                                                                                                                                                                                                                                                                                                                                                                                                                                                                                                                                                                                                                                          | Legal Nor                                                                                                                                                                                                                                                                                                                                                                                                                                                                                                                                                                                                                                                                                                                                                                                                                                                                                                                                                                                                                                                                                                                                                                                                                                                                                                                                                                                                                                                                                                                                                                                                                                                                                                                                                                                                                                                                                                                                                                                                                                                                                                                      | IICOIIIOIII                                                                                                                                                                                                                                                                                                                                                                                                                                                                                                                                                                                                                                                                                                                                                                                                                                                                                                                                                                                                                                                                                                                                                                                                                                                                                                                                                                                                                                                                                                                                                                                                                                                                                                                                                                                                                                                                                                                                                                                                                                                                                                                    | ning (Grandf                                                                                                                                                                                                                                                                                                                                                                                                                                                                                                                                                                                                                                                                                                                                                                                                                                                                                                                                                                                                                                                                                                                                                                                                                                                                                                                                                                                                                                                                                                                                                                                                                                                                                                                                                                                                                                                                                                                                                                                                                                                                                                                   |                                                                                                                                                                                                                                                                                                                                                                                                                                                                                                                                                                                                                                                                                                                                                                                                                                                                                                                                                                                                                                                                                                                                                                                                                                                                                                                                                                                                                                                                                                                                                                                                                                                                                                                                                                                                                                                                                                                                                                                                                                                                                                                                |                                                                                                                                                                                                                                                                                                                                                                                                                                                                                                                                                                                                                                                                                                                                                                                                                                                                                                                                                                                                                                                                                                                                                                                                                                                                                                                                                                                                                                                                                                                                                                                                                                                                                                                                                                                                                                                                                                                                                                                                                                                                                                                                | □ Ne                                                                                                                                                                                                                                                                                                                                                                                                                                                                                                                                                                                                                                                                                                                                                                                                                                                                                                                                                                                                                                                                                                                                                                                                                                                                                                                                                                                                                                                                                                                                                                                                                                                                                                                                                                                                                                                                                                                                                                                                                                                                                                                           | 7                                                                                                                                                                                                                                                                                                                                                                                                                                                                                                                                                                                                                                                                                                                                                                                                                                                                                                                                                                                                                                                                                                                                                                                                                                                                                                                                                                                                                                                                                                                                                                                                                                                                                                                                                                                                                                                                                                                                                                                                                                                                                                                              |                                                                                                                                                                                                                                                                                                                                                                                                                                                                                                                                                                                                                                                                                                                                                                                                                                                                                                                                                                                                                                                                                                                                                                                                                                                                                                                                                                                                                                                                                                                                                                                                                                                                                                                                                                                                                                                                                                                                                                                                                                                                                                                                |                                                                                                                                                         | 1       |                                                                                                                                                                                                                                                                                                                                                                                                                                                                                                                                                                                                                                                                                                                                                                                                                                                                                                                                                                                                                                                                                                                                                                                                                                                                                                                                                                                                                                                                                                                                                                                                                                                                                                                                                                                                                                                                                                                                                                                                                                                                                                                                |                                                                                                                                                                                                                                                                                                                                                                                                                                                                                                                                                                                                                                                                                                                                                                                                                                                                                                                                                                                                                                                                                                                                                                                                                                                                                                                                                                                                                                                                                                                                                                                                                                                                                                                                                                                                                                                                                                                                                                                                                                                                                                                                |                                                                                                                                                                                                                                                                                                                                                                                                                                                                                                                                                                                                                                                                                                                                                                                                                                                                                                                                                                                                                                                                                                                                                                                                                                                                                                                                                                                                                                                                                                                                                                                                                                                                                                                                                                                                                                                                                                                                                                                                                                                                                                                                |                                       |                                                              |                                                             |                                                                                                                                                                                                                                                                                                                                                                                                                                                                                                                                                                                                                                                                                                                                                                                                                                                                                                                                                                                                                                                                                                                                                                                                                                                                                                                                                                                                                                                                                                                                                                                                                                                                                                                                                                                                                                                                                                                                                                                                                                                                                                                                |                       |
|                                                                                                                                                                                                                                                                                                                                                                                                                                                                                                                                                                                                                                                                                                                                                                                                                                                                                                                                                                                                                                                                                                                                                                                                                                                                                                                                                                                                                                                                                                                                                                                                                                                                                                                                                                                                                                                                                                                                                                                                                                                                                                                                |                                                                                                                                                                                                                                                                                                                                                                                                                                                                                                                                                                                                                                                                                                                                                                                                                                                                                                                                                                                                                                                                                                                                                                                                                                                                                                                                                                                                                                                                                                                                                                                                                                                                                                                                                                                                                                                                                                                                                                                                                                                                                                                                |                                                                                                                                                                                                                                                                                                                                                                                                                                                                                                                                                                                                                                                                                                                                                                                                                                                                                                                                                                                                                                                                                                                                                                                                                                                                                                                                                                                                                                                                                                                                                                                                                                                                                                                                                                                                                                                                                                                                                                                                                                                                                                                                |                                                                                                                                                                                                                                                                                                                                                                                                                                                                                                                                                                                                                                                                                                                                                                                                                                                                                                                                                                                                                                                                                                                                                                                                                                                                                                                                                                                                                                                                                                                                                                                                                                                                                                                                                                                                                                                                                                                                                                                                                                                                                                                                |                                                                                                                                                                                                                                                                                                                                                                                                                                                                                                                                                                                                                                                                                                                                                                                                                                                                                                                                                                                                                                                                                                                                                                                                                                                                                                                                                                                                                                                                                                                                                                                                                                                                                                                                                                                                                                                                                                                                                                                                                                                                                                                                |                                                                                                                                                                                                                                                                                                                                                                                                                                                                                                                                                                                                                                                                                                                                                                                                                                                                                                                                                                                                                                                                                                                                                                                                                                                                                                                                                                                                                                                                                                                                                                                                                                                                                                                                                                                                                                                                                                                                                                                                                                                                                                                                |                                                                                                                                                                                                                                                                                                                                                                                                                                                                                                                                                                                                                                                                                                                                                                                                                                                                                                                                                                                                                                                                                                                                                                                                                                                                                                                                                                                                                                                                                                                                                                                                                                                                                                                                                                                                                                                                                                                                                                                                                                                                                                                                | ,                                                                                                                                                                                                                                                                                                                                                                                                                                                                                                                                                                                                                                                                                                                                                                                                                                                                                                                                                                                                                                                                                                                                                                                                                                                                                                                                                                                                                                                                                                                                                                                                                                                                                                                                                                                                                                                                                                                                                                                                                                                                                                                              |                                                                                                                                                                                                                                                                                                                                                                                                                                                                                                                                                                                                                                                                                                                                                                                                                                                                                                                                                                                                                                                                                                                                                                                                                                                                                                                                                                                                                                                                                                                                                                                                                                                                                                                                                                                                                                                                                                                                                                                                                                                                                                                                | Zoning                                                                                                                                                                                                                                                                                                                                                                                                                                                                                                                                                                                                                                                                                                                                                                                                                                                                                                                                                                                                                                                                                                                                                                                                                                                                                                                                                                                                                                                                                                                                                                                                                                                                                                                                                                                                                                                                                                                                                                                                                                                                                                                         |                                                                                                                                                                                                                                                                                                                                                                                                                                                                                                                                                                                                                                                                                                                                                                                                                                                                                                                                                                                                                                                                                                                                                                                                                                                                                                                                                                                                                                                                                                                                                                                                                                                                                                                                                                                                                                                                                                                                                                                                                                                                                                                                | Illegal (describe                                                                                                                                       | )       |                                                                                                                                                                                                                                                                                                                                                                                                                                                                                                                                                                                                                                                                                                                                                                                                                                                                                                                                                                                                                                                                                                                                                                                                                                                                                                                                                                                                                                                                                                                                                                                                                                                                                                                                                                                                                                                                                                                                                                                                                                                                                                                                | <b>-</b>                                                                                                                                                                                                                                                                                                                                                                                                                                                                                                                                                                                                                                                                                                                                                                                                                                                                                                                                                                                                                                                                                                                                                                                                                                                                                                                                                                                                                                                                                                                                                                                                                                                                                                                                                                                                                                                                                                                                                                                                                                                                                                                       | V                                                                                                                                                                                                                                                                                                                                                                                                                                                                                                                                                                                                                                                                                                                                                                                                                                                                                                                                                                                                                                                                                                                                                                                                                                                                                                                                                                                                                                                                                                                                                                                                                                                                                                                                                                                                                                                                                                                                                                                                                                                                                                                              | _ N.                                  | W.N. door                                                    | -25                                                         |                                                                                                                                                                                                                                                                                                                                                                                                                                                                                                                                                                                                                                                                                                                                                                                                                                                                                                                                                                                                                                                                                                                                                                                                                                                                                                                                                                                                                                                                                                                                                                                                                                                                                                                                                                                                                                                                                                                                                                                                                                                                                                                                |                       |
| is the nighest a                                                                                                                                                                                                                                                                                                                                                                                                                                                                                                                                                                                                                                                                                                                                                                                                                                                                                                                                                                                                                                                                                                                                                                                                                                                                                                                                                                                                                                                                                                                                                                                                                                                                                                                                                                                                                                                                                                                                                                                                                                                                                                               | and dest use of st                                                                                                                                                                                                                                                                                                                                                                                                                                                                                                                                                                                                                                                                                                                                                                                                                                                                                                                                                                                                                                                                                                                                                                                                                                                                                                                                                                                                                                                                                                                                                                                                                                                                                                                                                                                                                                                                                                                                                                                                                                                                                                             | ubject p                                                                                                                                                                                                                                                                                                                                                                                                                                                                                                                                                                                                                                                                                                                                                                                                                                                                                                                                                                                                                                                                                                                                                                                                                                                                                                                                                                                                                                                                                                                                                                                                                                                                                                                                                                                                                                                                                                                                                                                                                                                                                                                       | property as improv                                                                                                                                                                                                                                                                                                                                                                                                                                                                                                                                                                                                                                                                                                                                                                                                                                                                                                                                                                                                                                                                                                                                                                                                                                                                                                                                                                                                                                                                                                                                                                                                                                                                                                                                                                                                                                                                                                                                                                                                                                                                                                             | ed (or as                                                                                                                                                                                                                                                                                                                                                                                                                                                                                                                                                                                                                                                                                                                                                                                                                                                                                                                                                                                                                                                                                                                                                                                                                                                                                                                                                                                                                                                                                                                                                                                                                                                                                                                                                                                                                                                                                                                                                                                                                                                                                                                      |                                                                                                                                                                                                                                                                                                                                                                                                                                                                                                                                                                                                                                                                                                                                                                                                                                                                                                                                                                                                                                                                                                                                                                                                                                                                                                                                                                                                                                                                                                                                                                                                                                                                                                                                                                                                                                                                                                                                                                                                                                                                                                                                |                                                                                                                                                                                                                                                                                                                                                                                                                                                                                                                                                                                                                                                                                                                                                                                                                                                                                                                                                                                                                                                                                                                                                                                                                                                                                                                                                                                                                                                                                                                                                                                                                                                                                                                                                                                                                                                                                                                                                                                                                                                                                                                                | ,                                                                                                                                                                                                                                                                                                                                                                                                                                                                                                                                                                                                                                                                                                                                                                                                                                                                                                                                                                                                                                                                                                                                                                                                                                                                                                                                                                                                                                                                                                                                                                                                                                                                                                                                                                                                                                                                                                                                                                                                                                                                                                                              |                                                                                                                                                                                                                                                                                                                                                                                                                                                                                                                                                                                                                                                                                                                                                                                                                                                                                                                                                                                                                                                                                                                                                                                                                                                                                                                                                                                                                                                                                                                                                                                                                                                                                                                                                                                                                                                                                                                                                                                                                                                                                                                                |                                                                                                                                                                                                                                                                                                                                                                                                                                                                                                                                                                                                                                                                                                                                                                                                                                                                                                                                                                                                                                                                                                                                                                                                                                                                                                                                                                                                                                                                                                                                                                                                                                                                                                                                                                                                                                                                                                                                                                                                                                                                                                                                | ?                                                                                                                                                                                                                                                                                                                                                                                                                                                                                                                                                                                                                                                                                                                                                                                                                                                                                                                                                                                                                                                                                                                                                                                                                                                                                                                                                                                                                                                                                                                                                                                                                                                                                                                                                                                                                                                                                                                                                                                                                                                                                                                              |                                                                                                                                                         | )       |                                                                                                                                                                                                                                                                                                                                                                                                                                                                                                                                                                                                                                                                                                                                                                                                                                                                                                                                                                                                                                                                                                                                                                                                                                                                                                                                                                                                                                                                                                                                                                                                                                                                                                                                                                                                                                                                                                                                                                                                                                                                                                                                | X                                                                                                                                                                                                                                                                                                                                                                                                                                                                                                                                                                                                                                                                                                                                                                                                                                                                                                                                                                                                                                                                                                                                                                                                                                                                                                                                                                                                                                                                                                                                                                                                                                                                                                                                                                                                                                                                                                                                                                                                                                                                                                                              | Yes                                                                                                                                                                                                                                                                                                                                                                                                                                                                                                                                                                                                                                                                                                                                                                                                                                                                                                                                                                                                                                                                                                                                                                                                                                                                                                                                                                                                                                                                                                                                                                                                                                                                                                                                                                                                                                                                                                                                                                                                                                                                                                                            | No                                    | If No, desc                                                  | ribe                                                        | See                                                                                                                                                                                                                                                                                                                                                                                                                                                                                                                                                                                                                                                                                                                                                                                                                                                                                                                                                                                                                                                                                                                                                                                                                                                                                                                                                                                                                                                                                                                                                                                                                                                                                                                                                                                                                                                                                                                                                                                                                                                                                                                            |                       |
| Commen                                                                                                                                                                                                                                                                                                                                                                                                                                                                                                                                                                                                                                                                                                                                                                                                                                                                                                                                                                                                                                                                                                                                                                                                                                                                                                                                                                                                                                                                                                                                                                                                                                                                                                                                                                                                                                                                                                                                                                                                                                                                                                                         | its - HIGHE                                                                                                                                                                                                                                                                                                                                                                                                                                                                                                                                                                                                                                                                                                                                                                                                                                                                                                                                                                                                                                                                                                                                                                                                                                                                                                                                                                                                                                                                                                                                                                                                                                                                                                                                                                                                                                                                                                                                                                                                                                                                                                                    | ST                                                                                                                                                                                                                                                                                                                                                                                                                                                                                                                                                                                                                                                                                                                                                                                                                                                                                                                                                                                                                                                                                                                                                                                                                                                                                                                                                                                                                                                                                                                                                                                                                                                                                                                                                                                                                                                                                                                                                                                                                                                                                                                             | AND BEST                                                                                                                                                                                                                                                                                                                                                                                                                                                                                                                                                                                                                                                                                                                                                                                                                                                                                                                                                                                                                                                                                                                                                                                                                                                                                                                                                                                                                                                                                                                                                                                                                                                                                                                                                                                                                                                                                                                                                                                                                                                                                                                       |                                                                                                                                                                                                                                                                                                                                                                                                                                                                                                                                                                                                                                                                                                                                                                                                                                                                                                                                                                                                                                                                                                                                                                                                                                                                                                                                                                                                                                                                                                                                                                                                                                                                                                                                                                                                                                                                                                                                                                                                                                                                                                                                | s proposed p                                                                                                                                                                                                                                                                                                                                                                                                                                                                                                                                                                                                                                                                                                                                                                                                                                                                                                                                                                                                                                                                                                                                                                                                                                                                                                                                                                                                                                                                                                                                                                                                                                                                                                                                                                                                                                                                                                                                                                                                                                                                                                                   |                                                                                                                                                                                                                                                                                                                                                                                                                                                                                                                                                                                                                                                                                                                                                                                                                                                                                                                                                                                                                                                                                                                                                                                                                                                                                                                                                                                                                                                                                                                                                                                                                                                                                                                                                                                                                                                                                                                                                                                                                                                                                                                                | nd specific                                                                                                                                                                                                                                                                                                                                                                                                                                                                                                                                                                                                                                                                                                                                                                                                                                                                                                                                                                                                                                                                                                                                                                                                                                                                                                                                                                                                                                                                                                                                                                                                                                                                                                                                                                                                                                                                                                                                                                                                                                                                                                                    | ations) the pre                                                                                                                                                                                                                                                                                                                                                                                                                                                                                                                                                                                                                                                                                                                                                                                                                                                                                                                                                                                                                                                                                                                                                                                                                                                                                                                                                                                                                                                                                                                                                                                                                                                                                                                                                                                                                                                                                                                                                                                                                                                                                                                | esent use                                                                                                                                                                                                                                                                                                                                                                                                                                                                                                                                                                                                                                                                                                                                                                                                                                                                                                                                                                                                                                                                                                                                                                                                                                                                                                                                                                                                                                                                                                                                                                                                                                                                                                                                                                                                                                                                                                                                                                                                                                                                                                                      |                                                                                                                                                                                                                                                                                                                                                                                                                                                                                                                                                                                                                                                                                                                                                                                                                                                                                                                                                                                                                                                                                                                                                                                                                                                                                                                                                                                                                                                                                                                                                                                                                                                                                                                                                                                                                                                                                                                                                                                                                                                                                                                                |                                                                                                                                                         | ,       |                                                                                                                                                                                                                                                                                                                                                                                                                                                                                                                                                                                                                                                                                                                                                                                                                                                                                                                                                                                                                                                                                                                                                                                                                                                                                                                                                                                                                                                                                                                                                                                                                                                                                                                                                                                                                                                                                                                                                                                                                                                                                                                                |                                                                                                                                                                                                                                                                                                                                                                                                                                                                                                                                                                                                                                                                                                                                                                                                                                                                                                                                                                                                                                                                                                                                                                                                                                                                                                                                                                                                                                                                                                                                                                                                                                                                                                                                                                                                                                                                                                                                                                                                                                                                                                                                |                                                                                                                                                                                                                                                                                                                                                                                                                                                                                                                                                                                                                                                                                                                                                                                                                                                                                                                                                                                                                                                                                                                                                                                                                                                                                                                                                                                                                                                                                                                                                                                                                                                                                                                                                                                                                                                                                                                                                                                                                                                                                                                                |                                       | If No, desc                                                  |                                                             |                                                                                                                                                                                                                                                                                                                                                                                                                                                                                                                                                                                                                                                                                                                                                                                                                                                                                                                                                                                                                                                                                                                                                                                                                                                                                                                                                                                                                                                                                                                                                                                                                                                                                                                                                                                                                                                                                                                                                                                                                                                                                                                                |                       |
| Commen<br>Utilities                                                                                                                                                                                                                                                                                                                                                                                                                                                                                                                                                                                                                                                                                                                                                                                                                                                                                                                                                                                                                                                                                                                                                                                                                                                                                                                                                                                                                                                                                                                                                                                                                                                                                                                                                                                                                                                                                                                                                                                                                                                                                                            | ts - HIGHE<br>Public 0                                                                                                                                                                                                                                                                                                                                                                                                                                                                                                                                                                                                                                                                                                                                                                                                                                                                                                                                                                                                                                                                                                                                                                                                                                                                                                                                                                                                                                                                                                                                                                                                                                                                                                                                                                                                                                                                                                                                                                                                                                                                                                         | ST                                                                                                                                                                                                                                                                                                                                                                                                                                                                                                                                                                                                                                                                                                                                                                                                                                                                                                                                                                                                                                                                                                                                                                                                                                                                                                                                                                                                                                                                                                                                                                                                                                                                                                                                                                                                                                                                                                                                                                                                                                                                                                                             |                                                                                                                                                                                                                                                                                                                                                                                                                                                                                                                                                                                                                                                                                                                                                                                                                                                                                                                                                                                                                                                                                                                                                                                                                                                                                                                                                                                                                                                                                                                                                                                                                                                                                                                                                                                                                                                                                                                                                                                                                                                                                                                                |                                                                                                                                                                                                                                                                                                                                                                                                                                                                                                                                                                                                                                                                                                                                                                                                                                                                                                                                                                                                                                                                                                                                                                                                                                                                                                                                                                                                                                                                                                                                                                                                                                                                                                                                                                                                                                                                                                                                                                                                                                                                                                                                | s proposed p                                                                                                                                                                                                                                                                                                                                                                                                                                                                                                                                                                                                                                                                                                                                                                                                                                                                                                                                                                                                                                                                                                                                                                                                                                                                                                                                                                                                                                                                                                                                                                                                                                                                                                                                                                                                                                                                                                                                                                                                                                                                                                                   | per plans ar                                                                                                                                                                                                                                                                                                                                                                                                                                                                                                                                                                                                                                                                                                                                                                                                                                                                                                                                                                                                                                                                                                                                                                                                                                                                                                                                                                                                                                                                                                                                                                                                                                                                                                                                                                                                                                                                                                                                                                                                                                                                                                                   | nd specific                                                                                                                                                                                                                                                                                                                                                                                                                                                                                                                                                                                                                                                                                                                                                                                                                                                                                                                                                                                                                                                                                                                                                                                                                                                                                                                                                                                                                                                                                                                                                                                                                                                                                                                                                                                                                                                                                                                                                                                                                                                                                                                    | ations) the pre                                                                                                                                                                                                                                                                                                                                                                                                                                                                                                                                                                                                                                                                                                                                                                                                                                                                                                                                                                                                                                                                                                                                                                                                                                                                                                                                                                                                                                                                                                                                                                                                                                                                                                                                                                                                                                                                                                                                                                                                                                                                                                                |                                                                                                                                                                                                                                                                                                                                                                                                                                                                                                                                                                                                                                                                                                                                                                                                                                                                                                                                                                                                                                                                                                                                                                                                                                                                                                                                                                                                                                                                                                                                                                                                                                                                                                                                                                                                                                                                                                                                                                                                                                                                                                                                |                                                                                                                                                                                                                                                                                                                                                                                                                                                                                                                                                                                                                                                                                                                                                                                                                                                                                                                                                                                                                                                                                                                                                                                                                                                                                                                                                                                                                                                                                                                                                                                                                                                                                                                                                                                                                                                                                                                                                                                                                                                                                                                                |                                                                                                                                                         | ,       |                                                                                                                                                                                                                                                                                                                                                                                                                                                                                                                                                                                                                                                                                                                                                                                                                                                                                                                                                                                                                                                                                                                                                                                                                                                                                                                                                                                                                                                                                                                                                                                                                                                                                                                                                                                                                                                                                                                                                                                                                                                                                                                                |                                                                                                                                                                                                                                                                                                                                                                                                                                                                                                                                                                                                                                                                                                                                                                                                                                                                                                                                                                                                                                                                                                                                                                                                                                                                                                                                                                                                                                                                                                                                                                                                                                                                                                                                                                                                                                                                                                                                                                                                                                                                                                                                | Yes                                                                                                                                                                                                                                                                                                                                                                                                                                                                                                                                                                                                                                                                                                                                                                                                                                                                                                                                                                                                                                                                                                                                                                                                                                                                                                                                                                                                                                                                                                                                                                                                                                                                                                                                                                                                                                                                                                                                                                                                                                                                                                                            |                                       | If No, desc                                                  | Pul                                                         | olic P                                                                                                                                                                                                                                                                                                                                                                                                                                                                                                                                                                                                                                                                                                                                                                                                                                                                                                                                                                                                                                                                                                                                                                                                                                                                                                                                                                                                                                                                                                                                                                                                                                                                                                                                                                                                                                                                                                                                                                                                                                                                                                                         | rivate                |
| Commen<br>Utilities<br>Electricity                                                                                                                                                                                                                                                                                                                                                                                                                                                                                                                                                                                                                                                                                                                                                                                                                                                                                                                                                                                                                                                                                                                                                                                                                                                                                                                                                                                                                                                                                                                                                                                                                                                                                                                                                                                                                                                                                                                                                                                                                                                                                             | nts - HIGHE<br>Public C                                                                                                                                                                                                                                                                                                                                                                                                                                                                                                                                                                                                                                                                                                                                                                                                                                                                                                                                                                                                                                                                                                                                                                                                                                                                                                                                                                                                                                                                                                                                                                                                                                                                                                                                                                                                                                                                                                                                                                                                                                                                                                        | ST                                                                                                                                                                                                                                                                                                                                                                                                                                                                                                                                                                                                                                                                                                                                                                                                                                                                                                                                                                                                                                                                                                                                                                                                                                                                                                                                                                                                                                                                                                                                                                                                                                                                                                                                                                                                                                                                                                                                                                                                                                                                                                                             | AND BEST                                                                                                                                                                                                                                                                                                                                                                                                                                                                                                                                                                                                                                                                                                                                                                                                                                                                                                                                                                                                                                                                                                                                                                                                                                                                                                                                                                                                                                                                                                                                                                                                                                                                                                                                                                                                                                                                                                                                                                                                                                                                                                                       |                                                                                                                                                                                                                                                                                                                                                                                                                                                                                                                                                                                                                                                                                                                                                                                                                                                                                                                                                                                                                                                                                                                                                                                                                                                                                                                                                                                                                                                                                                                                                                                                                                                                                                                                                                                                                                                                                                                                                                                                                                                                                                                                | s proposed p                                                                                                                                                                                                                                                                                                                                                                                                                                                                                                                                                                                                                                                                                                                                                                                                                                                                                                                                                                                                                                                                                                                                                                                                                                                                                                                                                                                                                                                                                                                                                                                                                                                                                                                                                                                                                                                                                                                                                                                                                                                                                                                   | per plans ar<br>Water                                                                                                                                                                                                                                                                                                                                                                                                                                                                                                                                                                                                                                                                                                                                                                                                                                                                                                                                                                                                                                                                                                                                                                                                                                                                                                                                                                                                                                                                                                                                                                                                                                                                                                                                                                                                                                                                                                                                                                                                                                                                                                          | nd specific                                                                                                                                                                                                                                                                                                                                                                                                                                                                                                                                                                                                                                                                                                                                                                                                                                                                                                                                                                                                                                                                                                                                                                                                                                                                                                                                                                                                                                                                                                                                                                                                                                                                                                                                                                                                                                                                                                                                                                                                                                                                                                                    | ations) the pre                                                                                                                                                                                                                                                                                                                                                                                                                                                                                                                                                                                                                                                                                                                                                                                                                                                                                                                                                                                                                                                                                                                                                                                                                                                                                                                                                                                                                                                                                                                                                                                                                                                                                                                                                                                                                                                                                                                                                                                                                                                                                                                | esent use                                                                                                                                                                                                                                                                                                                                                                                                                                                                                                                                                                                                                                                                                                                                                                                                                                                                                                                                                                                                                                                                                                                                                                                                                                                                                                                                                                                                                                                                                                                                                                                                                                                                                                                                                                                                                                                                                                                                                                                                                                                                                                                      |                                                                                                                                                                                                                                                                                                                                                                                                                                                                                                                                                                                                                                                                                                                                                                                                                                                                                                                                                                                                                                                                                                                                                                                                                                                                                                                                                                                                                                                                                                                                                                                                                                                                                                                                                                                                                                                                                                                                                                                                                                                                                                                                |                                                                                                                                                         | ,       | Off-site<br>Street                                                                                                                                                                                                                                                                                                                                                                                                                                                                                                                                                                                                                                                                                                                                                                                                                                                                                                                                                                                                                                                                                                                                                                                                                                                                                                                                                                                                                                                                                                                                                                                                                                                                                                                                                                                                                                                                                                                                                                                                                                                                                                             |                                                                                                                                                                                                                                                                                                                                                                                                                                                                                                                                                                                                                                                                                                                                                                                                                                                                                                                                                                                                                                                                                                                                                                                                                                                                                                                                                                                                                                                                                                                                                                                                                                                                                                                                                                                                                                                                                                                                                                                                                                                                                                                                | nents - Type                                                                                                                                                                                                                                                                                                                                                                                                                                                                                                                                                                                                                                                                                                                                                                                                                                                                                                                                                                                                                                                                                                                                                                                                                                                                                                                                                                                                                                                                                                                                                                                                                                                                                                                                                                                                                                                                                                                                                                                                                                                                                                                   |                                       | If No, desc                                                  |                                                             | olic P                                                                                                                                                                                                                                                                                                                                                                                                                                                                                                                                                                                                                                                                                                                                                                                                                                                                                                                                                                                                                                                                                                                                                                                                                                                                                                                                                                                                                                                                                                                                                                                                                                                                                                                                                                                                                                                                                                                                                                                                                                                                                                                         | rivate                |
| Commen<br>Utilities                                                                                                                                                                                                                                                                                                                                                                                                                                                                                                                                                                                                                                                                                                                                                                                                                                                                                                                                                                                                                                                                                                                                                                                                                                                                                                                                                                                                                                                                                                                                                                                                                                                                                                                                                                                                                                                                                                                                                                                                                                                                                                            | ts - HIGHE<br>Public 0                                                                                                                                                                                                                                                                                                                                                                                                                                                                                                                                                                                                                                                                                                                                                                                                                                                                                                                                                                                                                                                                                                                                                                                                                                                                                                                                                                                                                                                                                                                                                                                                                                                                                                                                                                                                                                                                                                                                                                                                                                                                                                         | ST                                                                                                                                                                                                                                                                                                                                                                                                                                                                                                                                                                                                                                                                                                                                                                                                                                                                                                                                                                                                                                                                                                                                                                                                                                                                                                                                                                                                                                                                                                                                                                                                                                                                                                                                                                                                                                                                                                                                                                                                                                                                                                                             | AND BEST                                                                                                                                                                                                                                                                                                                                                                                                                                                                                                                                                                                                                                                                                                                                                                                                                                                                                                                                                                                                                                                                                                                                                                                                                                                                                                                                                                                                                                                                                                                                                                                                                                                                                                                                                                                                                                                                                                                                                                                                                                                                                                                       |                                                                                                                                                                                                                                                                                                                                                                                                                                                                                                                                                                                                                                                                                                                                                                                                                                                                                                                                                                                                                                                                                                                                                                                                                                                                                                                                                                                                                                                                                                                                                                                                                                                                                                                                                                                                                                                                                                                                                                                                                                                                                                                                | s proposed p                                                                                                                                                                                                                                                                                                                                                                                                                                                                                                                                                                                                                                                                                                                                                                                                                                                                                                                                                                                                                                                                                                                                                                                                                                                                                                                                                                                                                                                                                                                                                                                                                                                                                                                                                                                                                                                                                                                                                                                                                                                                                                                   | per plans ar                                                                                                                                                                                                                                                                                                                                                                                                                                                                                                                                                                                                                                                                                                                                                                                                                                                                                                                                                                                                                                                                                                                                                                                                                                                                                                                                                                                                                                                                                                                                                                                                                                                                                                                                                                                                                                                                                                                                                                                                                                                                                                                   | nd specific                                                                                                                                                                                                                                                                                                                                                                                                                                                                                                                                                                                                                                                                                                                                                                                                                                                                                                                                                                                                                                                                                                                                                                                                                                                                                                                                                                                                                                                                                                                                                                                                                                                                                                                                                                                                                                                                                                                                                                                                                                                                                                                    | ations) the pre                                                                                                                                                                                                                                                                                                                                                                                                                                                                                                                                                                                                                                                                                                                                                                                                                                                                                                                                                                                                                                                                                                                                                                                                                                                                                                                                                                                                                                                                                                                                                                                                                                                                                                                                                                                                                                                                                                                                                                                                                                                                                                                | esent use                                                                                                                                                                                                                                                                                                                                                                                                                                                                                                                                                                                                                                                                                                                                                                                                                                                                                                                                                                                                                                                                                                                                                                                                                                                                                                                                                                                                                                                                                                                                                                                                                                                                                                                                                                                                                                                                                                                                                                                                                                                                                                                      | ibe)                                                                                                                                                                                                                                                                                                                                                                                                                                                                                                                                                                                                                                                                                                                                                                                                                                                                                                                                                                                                                                                                                                                                                                                                                                                                                                                                                                                                                                                                                                                                                                                                                                                                                                                                                                                                                                                                                                                                                                                                                                                                                                                           | Illegal (describe                                                                                                                                       |         |                                                                                                                                                                                                                                                                                                                                                                                                                                                                                                                                                                                                                                                                                                                                                                                                                                                                                                                                                                                                                                                                                                                                                                                                                                                                                                                                                                                                                                                                                                                                                                                                                                                                                                                                                                                                                                                                                                                                                                                                                                                                                                                                | Improven                                                                                                                                                                                                                                                                                                                                                                                                                                                                                                                                                                                                                                                                                                                                                                                                                                                                                                                                                                                                                                                                                                                                                                                                                                                                                                                                                                                                                                                                                                                                                                                                                                                                                                                                                                                                                                                                                                                                                                                                                                                                                                                       | nents - Type<br>crete                                                                                                                                                                                                                                                                                                                                                                                                                                                                                                                                                                                                                                                                                                                                                                                                                                                                                                                                                                                                                                                                                                                                                                                                                                                                                                                                                                                                                                                                                                                                                                                                                                                                                                                                                                                                                                                                                                                                                                                                                                                                                                          |                                       | If No, desc                                                  | Pul                                                         | olic P                                                                                                                                                                                                                                                                                                                                                                                                                                                                                                                                                                                                                                                                                                                                                                                                                                                                                                                                                                                                                                                                                                                                                                                                                                                                                                                                                                                                                                                                                                                                                                                                                                                                                                                                                                                                                                                                                                                                                                                                                                                                                                                         | rivate                |
| Commen<br>Utilities<br>Electricity<br>Gas<br>FEMA Special F                                                                                                                                                                                                                                                                                                                                                                                                                                                                                                                                                                                                                                                                                                                                                                                                                                                                                                                                                                                                                                                                                                                                                                                                                                                                                                                                                                                                                                                                                                                                                                                                                                                                                                                                                                                                                                                                                                                                                                                                                                                                    | Public C  Number of Community o | Other (d                                                                                                                                                                                                                                                                                                                                                                                                                                                                                                                                                                                                                                                                                                                                                                                                                                                                                                                                                                                                                                                                                                                                                                                                                                                                                                                                                                                                                                                                                                                                                                                                                                                                                                                                                                                                                                                                                                                                                                                                                                                                                                                       | AND BEST escribe)                                                                                                                                                                                                                                                                                                                                                                                                                                                                                                                                                                                                                                                                                                                                                                                                                                                                                                                                                                                                                                                                                                                                                                                                                                                                                                                                                                                                                                                                                                                                                                                                                                                                                                                                                                                                                                                                                                                                                                                                                                                                                                              | USE                                                                                                                                                                                                                                                                                                                                                                                                                                                                                                                                                                                                                                                                                                                                                                                                                                                                                                                                                                                                                                                                                                                                                                                                                                                                                                                                                                                                                                                                                                                                                                                                                                                                                                                                                                                                                                                                                                                                                                                                                                                                                                                            | V S No FEM                                                                                                                                                                                                                                                                                                                                                                                                                                                                                                                                                                                                                                                                                                                                                                                                                                                                                                                                                                                                                                                                                                                                                                                                                                                                                                                                                                                                                                                                                                                                                                                                                                                                                                                                                                                                                                                                                                                                                                                                                                                                                                                     | per plans ar<br>Water                                                                                                                                                                                                                                                                                                                                                                                                                                                                                                                                                                                                                                                                                                                                                                                                                                                                                                                                                                                                                                                                                                                                                                                                                                                                                                                                                                                                                                                                                                                                                                                                                                                                                                                                                                                                                                                                                                                                                                                                                                                                                                          | nd specific Pi                                                                                                                                                                                                                                                                                                                                                                                                                                                                                                                                                                                                                                                                                                                                                                                                                                                                                                                                                                                                                                                                                                                                                                                                                                                                                                                                                                                                                                                                                                                                                                                                                                                                                                                                                                                                                                                                                                                                                                                                                                                                                                                 | ations) the pre                                                                                                                                                                                                                                                                                                                                                                                                                                                                                                                                                                                                                                                                                                                                                                                                                                                                                                                                                                                                                                                                                                                                                                                                                                                                                                                                                                                                                                                                                                                                                                                                                                                                                                                                                                                                                                                                                                                                                                                                                                                                                                                | esent use                                                                                                                                                                                                                                                                                                                                                                                                                                                                                                                                                                                                                                                                                                                                                                                                                                                                                                                                                                                                                                                                                                                                                                                                                                                                                                                                                                                                                                                                                                                                                                                                                                                                                                                                                                                                                                                                                                                                                                                                                                                                                                                      |                                                                                                                                                                                                                                                                                                                                                                                                                                                                                                                                                                                                                                                                                                                                                                                                                                                                                                                                                                                                                                                                                                                                                                                                                                                                                                                                                                                                                                                                                                                                                                                                                                                                                                                                                                                                                                                                                                                                                                                                                                                                                                                                | Illegal (describe                                                                                                                                       | ,       | Street                                                                                                                                                                                                                                                                                                                                                                                                                                                                                                                                                                                                                                                                                                                                                                                                                                                                                                                                                                                                                                                                                                                                                                                                                                                                                                                                                                                                                                                                                                                                                                                                                                                                                                                                                                                                                                                                                                                                                                                                                                                                                                                         | Improven<br>Cond<br>None                                                                                                                                                                                                                                                                                                                                                                                                                                                                                                                                                                                                                                                                                                                                                                                                                                                                                                                                                                                                                                                                                                                                                                                                                                                                                                                                                                                                                                                                                                                                                                                                                                                                                                                                                                                                                                                                                                                                                                                                                                                                                                       | nents - Type<br>crete                                                                                                                                                                                                                                                                                                                                                                                                                                                                                                                                                                                                                                                                                                                                                                                                                                                                                                                                                                                                                                                                                                                                                                                                                                                                                                                                                                                                                                                                                                                                                                                                                                                                                                                                                                                                                                                                                                                                                                                                                                                                                                          | •                                     | If No, desc                                                  | Pul                                                         | olic P                                                                                                                                                                                                                                                                                                                                                                                                                                                                                                                                                                                                                                                                                                                                                                                                                                                                                                                                                                                                                                                                                                                                                                                                                                                                                                                                                                                                                                                                                                                                                                                                                                                                                                                                                                                                                                                                                                                                                                                                                                                                                                                         |                       |
| Commen<br>Utilities<br>Electricity<br>Gas<br>FEMA Special F                                                                                                                                                                                                                                                                                                                                                                                                                                                                                                                                                                                                                                                                                                                                                                                                                                                                                                                                                                                                                                                                                                                                                                                                                                                                                                                                                                                                                                                                                                                                                                                                                                                                                                                                                                                                                                                                                                                                                                                                                                                                    | Public C  Number of Community o | Other (d                                                                                                                                                                                                                                                                                                                                                                                                                                                                                                                                                                                                                                                                                                                                                                                                                                                                                                                                                                                                                                                                                                                                                                                                                                                                                                                                                                                                                                                                                                                                                                                                                                                                                                                                                                                                                                                                                                                                                                                                                                                                                                                       | AND BEST escribe)                                                                                                                                                                                                                                                                                                                                                                                                                                                                                                                                                                                                                                                                                                                                                                                                                                                                                                                                                                                                                                                                                                                                                                                                                                                                                                                                                                                                                                                                                                                                                                                                                                                                                                                                                                                                                                                                                                                                                                                                                                                                                                              | USE                                                                                                                                                                                                                                                                                                                                                                                                                                                                                                                                                                                                                                                                                                                                                                                                                                                                                                                                                                                                                                                                                                                                                                                                                                                                                                                                                                                                                                                                                                                                                                                                                                                                                                                                                                                                                                                                                                                                                                                                                                                                                                                            | V S No FEM                                                                                                                                                                                                                                                                                                                                                                                                                                                                                                                                                                                                                                                                                                                                                                                                                                                                                                                                                                                                                                                                                                                                                                                                                                                                                                                                                                                                                                                                                                                                                                                                                                                                                                                                                                                                                                                                                                                                                                                                                                                                                                                     | per plans ar<br>Water<br>Sanitary Sew                                                                                                                                                                                                                                                                                                                                                                                                                                                                                                                                                                                                                                                                                                                                                                                                                                                                                                                                                                                                                                                                                                                                                                                                                                                                                                                                                                                                                                                                                                                                                                                                                                                                                                                                                                                                                                                                                                                                                                                                                                                                                          | Prover one                                                                                                                                                                                                                                                                                                                                                                                                                                                                                                                                                                                                                                                                                                                                                                                                                                                                                                                                                                                                                                                                                                                                                                                                                                                                                                                                                                                                                                                                                                                                                                                                                                                                                                                                                                                                                                                                                                                                                                                                                                                                                                                     | ations) the pre                                                                                                                                                                                                                                                                                                                                                                                                                                                                                                                                                                                                                                                                                                                                                                                                                                                                                                                                                                                                                                                                                                                                                                                                                                                                                                                                                                                                                                                                                                                                                                                                                                                                                                                                                                                                                                                                                                                                                                                                                                                                                                                | esent use                                                                                                                                                                                                                                                                                                                                                                                                                                                                                                                                                                                                                                                                                                                                                                                                                                                                                                                                                                                                                                                                                                                                                                                                                                                                                                                                                                                                                                                                                                                                                                                                                                                                                                                                                                                                                                                                                                                                                                                                                                                                                                                      | ibe)<br>FEMA N                                                                                                                                                                                                                                                                                                                                                                                                                                                                                                                                                                                                                                                                                                                                                                                                                                                                                                                                                                                                                                                                                                                                                                                                                                                                                                                                                                                                                                                                                                                                                                                                                                                                                                                                                                                                                                                                                                                                                                                                                                                                                                                 | Illegal (describe                                                                                                                                       | ,       | Street<br>Alley                                                                                                                                                                                                                                                                                                                                                                                                                                                                                                                                                                                                                                                                                                                                                                                                                                                                                                                                                                                                                                                                                                                                                                                                                                                                                                                                                                                                                                                                                                                                                                                                                                                                                                                                                                                                                                                                                                                                                                                                                                                                                                                | Improven<br>Cond<br>None                                                                                                                                                                                                                                                                                                                                                                                                                                                                                                                                                                                                                                                                                                                                                                                                                                                                                                                                                                                                                                                                                                                                                                                                                                                                                                                                                                                                                                                                                                                                                                                                                                                                                                                                                                                                                                                                                                                                                                                                                                                                                                       | nents - Type<br>crete                                                                                                                                                                                                                                                                                                                                                                                                                                                                                                                                                                                                                                                                                                                                                                                                                                                                                                                                                                                                                                                                                                                                                                                                                                                                                                                                                                                                                                                                                                                                                                                                                                                                                                                                                                                                                                                                                                                                                                                                                                                                                                          | •                                     |                                                              | Pul                                                         | olic Pr                                                                                                                                                                                                                                                                                                                                                                                                                                                                                                                                                                                                                                                                                                                                                                                                                                                                                                                                                                                                                                                                                                                                                                                                                                                                                                                                                                                                                                                                                                                                                                                                                                                                                                                                                                                                                                                                                                                                                                                                                                                                                                                        |                       |
| Commen Utilities Electricity Gas FEMA Special F Are the utilities                                                                                                                                                                                                                                                                                                                                                                                                                                                                                                                                                                                                                                                                                                                                                                                                                                                                                                                                                                                                                                                                                                                                                                                                                                                                                                                                                                                                                                                                                                                                                                                                                                                                                                                                                                                                                                                                                                                                                                                                                                                              | Public C  N  Flood Hazard Area  and off-site impr                                                                                                                                                                                                                                                                                                                                                                                                                                                                                                                                                                                                                                                                                                                                                                                                                                                                                                                                                                                                                                                                                                                                                                                                                                                                                                                                                                                                                                                                                                                                                                                                                                                                                                                                                                                                                                                                                                                                                                                                                                                                              | Other (d                                                                                                                                                                                                                                                                                                                                                                                                                                                                                                                                                                                                                                                                                                                                                                                                                                                                                                                                                                                                                                                                                                                                                                                                                                                                                                                                                                                                                                                                                                                                                                                                                                                                                                                                                                                                                                                                                                                                                                                                                                                                                                                       | AND BEST escribe)                                                                                                                                                                                                                                                                                                                                                                                                                                                                                                                                                                                                                                                                                                                                                                                                                                                                                                                                                                                                                                                                                                                                                                                                                                                                                                                                                                                                                                                                                                                                                                                                                                                                                                                                                                                                                                                                                                                                                                                                                                                                                                              | USE<br>Market a                                                                                                                                                                                                                                                                                                                                                                                                                                                                                                                                                                                                                                                                                                                                                                                                                                                                                                                                                                                                                                                                                                                                                                                                                                                                                                                                                                                                                                                                                                                                                                                                                                                                                                                                                                                                                                                                                                                                                                                                                                                                                                                | S proposed p | per plans ar<br>Water<br>Sanitary Sew<br>MA Flood Zo                                                                                                                                                                                                                                                                                                                                                                                                                                                                                                                                                                                                                                                                                                                                                                                                                                                                                                                                                                                                                                                                                                                                                                                                                                                                                                                                                                                                                                                                                                                                                                                                                                                                                                                                                                                                                                                                                                                                                                                                                                                                           | Prover one                                                                                                                                                                                                                                                                                                                                                                                                                                                                                                                                                                                                                                                                                                                                                                                                                                                                                                                                                                                                                                                                                                                                                                                                                                                                                                                                                                                                                                                                                                                                                                                                                                                                                                                                                                                                                                                                                                                                                                                                                                                                                                                     | ublic Oth                                                                                                                                                                                                                                                                                                                                                                                                                                                                                                                                                                                                                                                                                                                                                                                                                                                                                                                                                                                                                                                                                                                                                                                                                                                                                                                                                                                                                                                                                                                                                                                                                                                                                                                                                                                                                                                                                                                                                                                                                                                                                                                      | esent use                                                                                                                                                                                                                                                                                                                                                                                                                                                                                                                                                                                                                                                                                                                                                                                                                                                                                                                                                                                                                                                                                                                                                                                                                                                                                                                                                                                                                                                                                                                                                                                                                                                                                                                                                                                                                                                                                                                                                                                                                                                                                                                      | FEMA N                                                                                                                                                                                                                                                                                                                                                                                                                                                                                                                                                                                                                                                                                                                                                                                                                                                                                                                                                                                                                                                                                                                                                                                                                                                                                                                                                                                                                                                                                                                                                                                                                                                                                                                                                                                                                                                                                                                                                                                                                                                                                                                         | Map # 48                                                                                                                                                | ,       | Street<br>Alley                                                                                                                                                                                                                                                                                                                                                                                                                                                                                                                                                                                                                                                                                                                                                                                                                                                                                                                                                                                                                                                                                                                                                                                                                                                                                                                                                                                                                                                                                                                                                                                                                                                                                                                                                                                                                                                                                                                                                                                                                                                                                                                | Improven<br>Cond<br>None                                                                                                                                                                                                                                                                                                                                                                                                                                                                                                                                                                                                                                                                                                                                                                                                                                                                                                                                                                                                                                                                                                                                                                                                                                                                                                                                                                                                                                                                                                                                                                                                                                                                                                                                                                                                                                                                                                                                                                                                                                                                                                       | nents - Type<br>crete                                                                                                                                                                                                                                                                                                                                                                                                                                                                                                                                                                                                                                                                                                                                                                                                                                                                                                                                                                                                                                                                                                                                                                                                                                                                                                                                                                                                                                                                                                                                                                                                                                                                                                                                                                                                                                                                                                                                                                                                                                                                                                          | •                                     |                                                              | Pul                                                         | Dilic Pi                                                                                                                                                                                                                                                                                                                                                                                                                                                                                                                                                                                                                                                                                                                                                                                                                                                                                                                                                                                                                                                                                                                                                                                                                                                                                                                                                                                                                                                                                                                                                                                                                                                                                                                                                                                                                                                                                                                                                                                                                                                                                                                       |                       |
| Commen Utilities Electricity Gas FEMA Special F Are the utilities Are there any a                                                                                                                                                                                                                                                                                                                                                                                                                                                                                                                                                                                                                                                                                                                                                                                                                                                                                                                                                                                                                                                                                                                                                                                                                                                                                                                                                                                                                                                                                                                                                                                                                                                                                                                                                                                                                                                                                                                                                                                                                                              | Public C    National State   Public C   National State   Public C   National State   Public C   National State   Public C   National State   Public C   National State   Public C   National State   Public C   National State   Public C   National State   Public C   National State   Public C   National State   Public C   National State   Public C   National State   Public C   National State   Public C   National State   Public C   National State   Public C   National State   Public C   National State   Public C   National State   Public C   National State   Public C   National State   Public C   National State   Public C   National State   Public C   National State   Public C   National State   Public C   National State   Public C   National State   Public C   National State   Public C   National State   Public C   National State   Public C   National State   Public C   National State   Public C   National State   Public C   National State   Public C   National State   Public C   National State   Public C   National State   Public C   National State   Public C   National State   Public C   National State   Public C   National State   Public C   National State   Public C   National State   Public C   National State   Public C   National State   Public C   National State   Public C   National State   Public C   National State   Public C   National State   Public C   National State   Public C   National State   Public C   National State   Public C   National State   Public C   National State   Public C   National State   Public C   National State   Public C   National State   Public C   National State   Public C   National State   Public C   National State   Public C   National State   Public C   National State   Public C   National State   Public C   National State   Public C   National State   Public C   National State   Public C   National State   Public C   National State   Public C   National State   Public C   National State   Public C   National State   Public C   National State   Public C   National State   P | Other (d                                                                                                                                                                                                                                                                                                                                                                                                                                                                                                                                                                                                                                                                                                                                                                                                                                                                                                                                                                                                                                                                                                                                                                                                                                                                                                                                                                                                                                                                                                                                                                                                                                                                                                                                                                                                                                                                                                                                                                                                                                                                                                                       | AND BEST escribe)  Yes escribe of the left | Warket al                                                                                                                                                                                                                                                                                                                                                                                                                                                                                                                                                                                                                                                                                                                                                                                                                                                                                                                                                                                                                                                                                                                                                                                                                                                                                                                                                                                                                                                                                                                                                                                                                                                                                                                                                                                                                                                                                                                                                                                                                                                                                                                      | V S No FEMILIARY                                                                                                                                                                                                                                                                                                                                                                                                                                                                                                                                                                                                                                                                                                                                                                                                                                                                                                                                                                                                                                                                                                                                                                                                                                                                                                                                                                                                                                                                                                                                                                                                                                                                                                                                                                                                                                                                                                                                                                                                                                                                                                               | Water Sanitary Sew MA Flood Zo                                                                                                                                                                                                                                                                                                                                                                                                                                                                                                                                                                                                                                                                                                                                                                                                                                                                                                                                                                                                                                                                                                                                                                                                                                                                                                                                                                                                                                                                                                                                                                                                                                                                                                                                                                                                                                                                                                                                                                                                                                                                                                 | Pi wer one                                                                                                                                                                                                                                                                                                                                                                                                                                                                                                                                                                                                                                                                                                                                                                                                                                                                                                                                                                                                                                                                                                                                                                                                                                                                                                                                                                                                                                                                                                                                                                                                                                                                                                                                                                                                                                                                                                                                                                                                                                                                                                                     | ublic Oth                                                                                                                                                                                                                                                                                                                                                                                                                                                                                                                                                                                                                                                                                                                                                                                                                                                                                                                                                                                                                                                                                                                                                                                                                                                                                                                                                                                                                                                                                                                                                                                                                                                                                                                                                                                                                                                                                                                                                                                                                                                                                                                      | esent use                                                                                                                                                                                                                                                                                                                                                                                                                                                                                                                                                                                                                                                                                                                                                                                                                                                                                                                                                                                                                                                                                                                                                                                                                                                                                                                                                                                                                                                                                                                                                                                                                                                                                                                                                                                                                                                                                                                                                                                                                                                                                                                      | FEMA N                                                                                                                                                                                                                                                                                                                                                                                                                                                                                                                                                                                                                                                                                                                                                                                                                                                                                                                                                                                                                                                                                                                                                                                                                                                                                                                                                                                                                                                                                                                                                                                                                                                                                                                                                                                                                                                                                                                                                                                                                                                                                                                         | Map # 48                                                                                                                                                | ,       | Street<br>Alley                                                                                                                                                                                                                                                                                                                                                                                                                                                                                                                                                                                                                                                                                                                                                                                                                                                                                                                                                                                                                                                                                                                                                                                                                                                                                                                                                                                                                                                                                                                                                                                                                                                                                                                                                                                                                                                                                                                                                                                                                                                                                                                | Improven<br>Cond<br>None                                                                                                                                                                                                                                                                                                                                                                                                                                                                                                                                                                                                                                                                                                                                                                                                                                                                                                                                                                                                                                                                                                                                                                                                                                                                                                                                                                                                                                                                                                                                                                                                                                                                                                                                                                                                                                                                                                                                                                                                                                                                                                       | nents - Type<br>crete                                                                                                                                                                                                                                                                                                                                                                                                                                                                                                                                                                                                                                                                                                                                                                                                                                                                                                                                                                                                                                                                                                                                                                                                                                                                                                                                                                                                                                                                                                                                                                                                                                                                                                                                                                                                                                                                                                                                                                                                                                                                                                          | F                                     | EMA Map D                                                    | Pul<br>D<br>Date (                                          | Dilic Pi                                                                                                                                                                                                                                                                                                                                                                                                                                                                                                                                                                                                                                                                                                                                                                                                                                                                                                                                                                                                                                                                                                                                                                                                                                                                                                                                                                                                                                                                                                                                                                                                                                                                                                                                                                                                                                                                                                                                                                                                                                                                                                                       |                       |
| Commen Utilities Electricity Gas FEMA Special F Are the utilities Are there any a                                                                                                                                                                                                                                                                                                                                                                                                                                                                                                                                                                                                                                                                                                                                                                                                                                                                                                                                                                                                                                                                                                                                                                                                                                                                                                                                                                                                                                                                                                                                                                                                                                                                                                                                                                                                                                                                                                                                                                                                                                              | Public C    National State   Public C   National State   Public C   National State   Public C   National State   Public C   National State   Public C   National State   Public C   National State   Public C   National State   Public C   National State   Public C   National State   Public C   National State   Public C   National State   Public C   National State   Public C   National State   Public C   National State   Public C   National State   Public C   National State   Public C   National State   Public C   National State   Public C   National State   Public C   National State   Public C   National State   Public C   National State   Public C   National State   Public C   National State   Public C   National State   Public C   National State   Public C   National State   Public C   National State   Public C   National State   Public C   National State   Public C   National State   Public C   National State   Public C   National State   Public C   National State   Public C   National State   Public C   National State   Public C   National State   Public C   National State   Public C   National State   Public C   National State   Public C   National State   Public C   National State   Public C   National State   Public C   National State   Public C   National State   Public C   National State   Public C   National State   Public C   National State   Public C   National State   Public C   National State   Public C   National State   Public C   National State   Public C   National State   Public C   National State   Public C   National State   Public C   National State   Public C   National State   Public C   National State   Public C   National State   Public C   National State   Public C   National State   Public C   National State   Public C   National State   Public C   National State   Public C   National State   Public C   National State   Public C   National State   Public C   National State   Public C   National State   Public C   National State   Public C   National State   Public C   National State   P | Other (d                                                                                                                                                                                                                                                                                                                                                                                                                                                                                                                                                                                                                                                                                                                                                                                                                                                                                                                                                                                                                                                                                                                                                                                                                                                                                                                                                                                                                                                                                                                                                                                                                                                                                                                                                                                                                                                                                                                                                                                                                                                                                                                       | AND BEST escribe)  Yes nts typical for the r                                                                                                                                                                                                                                                                                                                                                                                                                                                                                                                                                                                                                                                                                                                                                                                                                                                                                                                                                                                                                                                                                                                                                                                                                                                                                                                                                                                                                                                                                                                                                                                                                                                                                                                                                                                                                                                                                                                                                                                                                                                                                   | Warket al                                                                                                                                                                                                                                                                                                                                                                                                                                                                                                                                                                                                                                                                                                                                                                                                                                                                                                                                                                                                                                                                                                                                                                                                                                                                                                                                                                                                                                                                                                                                                                                                                                                                                                                                                                                                                                                                                                                                                                                                                                                                                                                      | V S No FEMILIARY                                                                                                                                                                                                                                                                                                                                                                                                                                                                                                                                                                                                                                                                                                                                                                                                                                                                                                                                                                                                                                                                                                                                                                                                                                                                                                                                                                                                                                                                                                                                                                                                                                                                                                                                                                                                                                                                                                                                                                                                                                                                                                               | Water Sanitary Sew MA Flood Zo                                                                                                                                                                                                                                                                                                                                                                                                                                                                                                                                                                                                                                                                                                                                                                                                                                                                                                                                                                                                                                                                                                                                                                                                                                                                                                                                                                                                                                                                                                                                                                                                                                                                                                                                                                                                                                                                                                                                                                                                                                                                                                 | Pi wer one                                                                                                                                                                                                                                                                                                                                                                                                                                                                                                                                                                                                                                                                                                                                                                                                                                                                                                                                                                                                                                                                                                                                                                                                                                                                                                                                                                                                                                                                                                                                                                                                                                                                                                                                                                                                                                                                                                                                                                                                                                                                                                                     | ublic Oth                                                                                                                                                                                                                                                                                                                                                                                                                                                                                                                                                                                                                                                                                                                                                                                                                                                                                                                                                                                                                                                                                                                                                                                                                                                                                                                                                                                                                                                                                                                                                                                                                                                                                                                                                                                                                                                                                                                                                                                                                                                                                                                      | esent use                                                                                                                                                                                                                                                                                                                                                                                                                                                                                                                                                                                                                                                                                                                                                                                                                                                                                                                                                                                                                                                                                                                                                                                                                                                                                                                                                                                                                                                                                                                                                                                                                                                                                                                                                                                                                                                                                                                                                                                                                                                                                                                      | FEMA N                                                                                                                                                                                                                                                                                                                                                                                                                                                                                                                                                                                                                                                                                                                                                                                                                                                                                                                                                                                                                                                                                                                                                                                                                                                                                                                                                                                                                                                                                                                                                                                                                                                                                                                                                                                                                                                                                                                                                                                                                                                                                                                         | Map # 48                                                                                                                                                | ,       | Street<br>Alley                                                                                                                                                                                                                                                                                                                                                                                                                                                                                                                                                                                                                                                                                                                                                                                                                                                                                                                                                                                                                                                                                                                                                                                                                                                                                                                                                                                                                                                                                                                                                                                                                                                                                                                                                                                                                                                                                                                                                                                                                                                                                                                | Improven<br>Cond<br>None                                                                                                                                                                                                                                                                                                                                                                                                                                                                                                                                                                                                                                                                                                                                                                                                                                                                                                                                                                                                                                                                                                                                                                                                                                                                                                                                                                                                                                                                                                                                                                                                                                                                                                                                                                                                                                                                                                                                                                                                                                                                                                       | nents - Type<br>crete                                                                                                                                                                                                                                                                                                                                                                                                                                                                                                                                                                                                                                                                                                                                                                                                                                                                                                                                                                                                                                                                                                                                                                                                                                                                                                                                                                                                                                                                                                                                                                                                                                                                                                                                                                                                                                                                                                                                                                                                                                                                                                          | F                                     | EMA Map D                                                    | Pul<br>D<br>Date (                                          | Dilic Pi                                                                                                                                                                                                                                                                                                                                                                                                                                                                                                                                                                                                                                                                                                                                                                                                                                                                                                                                                                                                                                                                                                                                                                                                                                                                                                                                                                                                                                                                                                                                                                                                                                                                                                                                                                                                                                                                                                                                                                                                                                                                                                                       |                       |
| Commen Utilities Electricity Gas FEMA Special F Are the utilities Are there any a                                                                                                                                                                                                                                                                                                                                                                                                                                                                                                                                                                                                                                                                                                                                                                                                                                                                                                                                                                                                                                                                                                                                                                                                                                                                                                                                                                                                                                                                                                                                                                                                                                                                                                                                                                                                                                                                                                                                                                                                                                              | Public C    National State   Public C   National State   Public C   National State   Public C   National State   Public C   National State   Public C   National State   Public C   National State   Public C   National State   Public C   National State   Public C   National State   Public C   National State   Public C   National State   Public C   National State   Public C   National State   Public C   National State   Public C   National State   Public C   National State   Public C   National State   Public C   National State   Public C   National State   Public C   National State   Public C   National State   Public C   National State   Public C   National State   Public C   National State   Public C   National State   Public C   National State   Public C   National State   Public C   National State   Public C   National State   Public C   National State   Public C   National State   Public C   National State   Public C   National State   Public C   National State   Public C   National State   Public C   National State   Public C   National State   Public C   National State   Public C   National State   Public C   National State   Public C   National State   Public C   National State   Public C   National State   Public C   National State   Public C   National State   Public C   National State   Public C   National State   Public C   National State   Public C   National State   Public C   National State   Public C   National State   Public C   National State   Public C   National State   Public C   National State   Public C   National State   Public C   National State   Public C   National State   Public C   National State   Public C   National State   Public C   National State   Public C   National State   Public C   National State   Public C   National State   Public C   National State   Public C   National State   Public C   National State   Public C   National State   Public C   National State   Public C   National State   Public C   National State   Public C   National State   Public C   National State   P | Other (d                                                                                                                                                                                                                                                                                                                                                                                                                                                                                                                                                                                                                                                                                                                                                                                                                                                                                                                                                                                                                                                                                                                                                                                                                                                                                                                                                                                                                                                                                                                                                                                                                                                                                                                                                                                                                                                                                                                                                                                                                                                                                                                       | AND BEST escribe)  Yes nts typical for the r                                                                                                                                                                                                                                                                                                                                                                                                                                                                                                                                                                                                                                                                                                                                                                                                                                                                                                                                                                                                                                                                                                                                                                                                                                                                                                                                                                                                                                                                                                                                                                                                                                                                                                                                                                                                                                                                                                                                                                                                                                                                                   | Warket al                                                                                                                                                                                                                                                                                                                                                                                                                                                                                                                                                                                                                                                                                                                                                                                                                                                                                                                                                                                                                                                                                                                                                                                                                                                                                                                                                                                                                                                                                                                                                                                                                                                                                                                                                                                                                                                                                                                                                                                                                                                                                                                      | V S No FEMILIARY                                                                                                                                                                                                                                                                                                                                                                                                                                                                                                                                                                                                                                                                                                                                                                                                                                                                                                                                                                                                                                                                                                                                                                                                                                                                                                                                                                                                                                                                                                                                                                                                                                                                                                                                                                                                                                                                                                                                                                                                                                                                                                               | Water Sanitary Sew MA Flood Zo                                                                                                                                                                                                                                                                                                                                                                                                                                                                                                                                                                                                                                                                                                                                                                                                                                                                                                                                                                                                                                                                                                                                                                                                                                                                                                                                                                                                                                                                                                                                                                                                                                                                                                                                                                                                                                                                                                                                                                                                                                                                                                 | Pi wer one                                                                                                                                                                                                                                                                                                                                                                                                                                                                                                                                                                                                                                                                                                                                                                                                                                                                                                                                                                                                                                                                                                                                                                                                                                                                                                                                                                                                                                                                                                                                                                                                                                                                                                                                                                                                                                                                                                                                                                                                                                                                                                                     | ublic Oth                                                                                                                                                                                                                                                                                                                                                                                                                                                                                                                                                                                                                                                                                                                                                                                                                                                                                                                                                                                                                                                                                                                                                                                                                                                                                                                                                                                                                                                                                                                                                                                                                                                                                                                                                                                                                                                                                                                                                                                                                                                                                                                      | esent use                                                                                                                                                                                                                                                                                                                                                                                                                                                                                                                                                                                                                                                                                                                                                                                                                                                                                                                                                                                                                                                                                                                                                                                                                                                                                                                                                                                                                                                                                                                                                                                                                                                                                                                                                                                                                                                                                                                                                                                                                                                                                                                      | FEMA N                                                                                                                                                                                                                                                                                                                                                                                                                                                                                                                                                                                                                                                                                                                                                                                                                                                                                                                                                                                                                                                                                                                                                                                                                                                                                                                                                                                                                                                                                                                                                                                                                                                                                                                                                                                                                                                                                                                                                                                                                                                                                                                         | Map # 48                                                                                                                                                | ,       | Street<br>Alley                                                                                                                                                                                                                                                                                                                                                                                                                                                                                                                                                                                                                                                                                                                                                                                                                                                                                                                                                                                                                                                                                                                                                                                                                                                                                                                                                                                                                                                                                                                                                                                                                                                                                                                                                                                                                                                                                                                                                                                                                                                                                                                | Improven<br>Cond<br>None                                                                                                                                                                                                                                                                                                                                                                                                                                                                                                                                                                                                                                                                                                                                                                                                                                                                                                                                                                                                                                                                                                                                                                                                                                                                                                                                                                                                                                                                                                                                                                                                                                                                                                                                                                                                                                                                                                                                                                                                                                                                                                       | nents - Type<br>crete                                                                                                                                                                                                                                                                                                                                                                                                                                                                                                                                                                                                                                                                                                                                                                                                                                                                                                                                                                                                                                                                                                                                                                                                                                                                                                                                                                                                                                                                                                                                                                                                                                                                                                                                                                                                                                                                                                                                                                                                                                                                                                          | F                                     | EMA Map D                                                    | Pul<br>D<br>Date (                                          | Dilic Pi                                                                                                                                                                                                                                                                                                                                                                                                                                                                                                                                                                                                                                                                                                                                                                                                                                                                                                                                                                                                                                                                                                                                                                                                                                                                                                                                                                                                                                                                                                                                                                                                                                                                                                                                                                                                                                                                                                                                                                                                                                                                                                                       |                       |
| Commen Utilities Electricity Gas FEMA Special F Are the utilities Are there any a Subject s                                                                                                                                                                                                                                                                                                                                                                                                                                                                                                                                                                                                                                                                                                                                                                                                                                                                                                                                                                                                                                                                                                                                                                                                                                                                                                                                                                                                                                                                                                                                                                                                                                                                                                                                                                                                                                                                                                                                                                                                                                    | Public C    National State   Public C   National State   Public C   National State   Public C   National State   Public C   National State   Public C   National State   Public C   National State   Public C   National State   Public C   National State   Public C   National State   Public C   National State   Public C   National State   Public C   National State   Public C   National State   Public C   National State   Public C   National State   Public C   National State   Public C   National State   Public C   National State   Public C   National State   Public C   National State   Public C   National State   Public C   National State   Public C   National State   Public C   National State   Public C   National State   Public C   National State   Public C   National State   Public C   National State   Public C   National State   Public C   National State   Public C   National State   Public C   National State   Public C   National State   Public C   National State   Public C   National State   Public C   National State   Public C   National State   Public C   National State   Public C   National State   Public C   National State   Public C   National State   Public C   National State   Public C   National State   Public C   National State   Public C   National State   Public C   National State   Public C   National State   Public C   National State   Public C   National State   Public C   National State   Public C   National State   Public C   National State   Public C   National State   Public C   National State   Public C   National State   Public C   National State   Public C   National State   Public C   National State   Public C   National State   Public C   National State   Public C   National State   Public C   National State   Public C   National State   Public C   National State   Public C   National State   Public C   National State   Public C   National State   Public C   National State   Public C   National State   Public C   National State   Public C   National State   Public C   National State   P | Other (d                                                                                                                                                                                                                                                                                                                                                                                                                                                                                                                                                                                                                                                                                                                                                                                                                                                                                                                                                                                                                                                                                                                                                                                                                                                                                                                                                                                                                                                                                                                                                                                                                                                                                                                                                                                                                                                                                                                                                                                                                                                                                                                       | AND BEST escribe)  Yes nts typical for the r r external factors ( enbelt; mine                                                                                                                                                                                                                                                                                                                                                                                                                                                                                                                                                                                                                                                                                                                                                                                                                                                                                                                                                                                                                                                                                                                                                                                                                                                                                                                                                                                                                                                                                                                                                                                                                                                                                                                                                                                                                                                                                                                                                                                                                                                 | Warket al                                                                                                                                                                                                                                                                                                                                                                                                                                                                                                                                                                                                                                                                                                                                                                                                                                                                                                                                                                                                                                                                                                                                                                                                                                                                                                                                                                                                                                                                                                                                                                                                                                                                                                                                                                                                                                                                                                                                                                                                                                                                                                                      | V S No FEMILIARY                                                                                                                                                                                                                                                                                                                                                                                                                                                                                                                                                                                                                                                                                                                                                                                                                                                                                                                                                                                                                                                                                                                                                                                                                                                                                                                                                                                                                                                                                                                                                                                                                                                                                                                                                                                                                                                                                                                                                                                                                                                                                                               | per plans ar  Water  Sanitary Sew  MA Flood Zo  chments, env                                                                                                                                                                                                                                                                                                                                                                                                                                                                                                                                                                                                                                                                                                                                                                                                                                                                                                                                                                                                                                                                                                                                                                                                                                                                                                                                                                                                                                                                                                                                                                                                                                                                                                                                                                                                                                                                                                                                                                                                                                                                   | Pi wer one                                                                                                                                                                                                                                                                                                                                                                                                                                                                                                                                                                                                                                                                                                                                                                                                                                                                                                                                                                                                                                                                                                                                                                                                                                                                                                                                                                                                                                                                                                                                                                                                                                                                                                                                                                                                                                                                                                                                                                                                                                                                                                                     | ations) the productions of the production of the productions of the productions of the production of t | esent use                                                                                                                                                                                                                                                                                                                                                                                                                                                                                                                                                                                                                                                                                                                                                                                                                                                                                                                                                                                                                                                                                                                                                                                                                                                                                                                                                                                                                                                                                                                                                                                                                                                                                                                                                                                                                                                                                                                                                                                                                                                                                                                      | FEMA No If Nos, etc.)?                                                                                                                                                                                                                                                                                                                                                                                                                                                                                                                                                                                                                                                                                                                                                                                                                                                                                                                                                                                                                                                                                                                                                                                                                                                                                                                                                                                                                                                                                                                                                                                                                                                                                                                                                                                                                                                                                                                                                                                                                                                                                                         | Illegal (describe                                                                                                                                       | 1210    | Street<br>Alley<br>CO540                                                                                                                                                                                                                                                                                                                                                                                                                                                                                                                                                                                                                                                                                                                                                                                                                                                                                                                                                                                                                                                                                                                                                                                                                                                                                                                                                                                                                                                                                                                                                                                                                                                                                                                                                                                                                                                                                                                                                                                                                                                                                                       | Improven<br>Cond<br>None                                                                                                                                                                                                                                                                                                                                                                                                                                                                                                                                                                                                                                                                                                                                                                                                                                                                                                                                                                                                                                                                                                                                                                                                                                                                                                                                                                                                                                                                                                                                                                                                                                                                                                                                                                                                                                                                                                                                                                                                                                                                                                       | nents - Type<br>crete                                                                                                                                                                                                                                                                                                                                                                                                                                                                                                                                                                                                                                                                                                                                                                                                                                                                                                                                                                                                                                                                                                                                                                                                                                                                                                                                                                                                                                                                                                                                                                                                                                                                                                                                                                                                                                                                                                                                                                                                                                                                                                          | F Yes                                 | FEMA Map D                                                   | Pul<br>D<br>Date (                                          | olic Pr                                                                                                                                                                                                                                                                                                                                                                                                                                                                                                                                                                                                                                                                                                                                                                                                                                                                                                                                                                                                                                                                                                                                                                                                                                                                                                                                                                                                                                                                                                                                                                                                                                                                                                                                                                                                                                                                                                                                                                                                                                                                                                                        |                       |
| Commen Utilities Electricity Gas FEMA Special F Are the utilities Are there any a Subject s                                                                                                                                                                                                                                                                                                                                                                                                                                                                                                                                                                                                                                                                                                                                                                                                                                                                                                                                                                                                                                                                                                                                                                                                                                                                                                                                                                                                                                                                                                                                                                                                                                                                                                                                                                                                                                                                                                                                                                                                                                    | Public C  Public C    C                                                                                                                                                                                                                                                                                                                                                                                                                                                                                                                                                                                                                                                                                                                                                                                                                                                                                                                                                                                                                                                                                                                                                                                                                                                                                                                                                                                                                                                                                                                                                                                                                                                                                                                                                                                                                                                                                                                                                                                                                                                                                                        | Other (d                                                                                                                                                                                                                                                                                                                                                                                                                                                                                                                                                                                                                                                                                                                                                                                                                                                                                                                                                                                                                                                                                                                                                                                                                                                                                                                                                                                                                                                                                                                                                                                                                                                                                                                                                                                                                                                                                                                                                                                                                                                                                                                       | AND BEST escribe)  Yes nts typical for the r r external factors ( enbelt; mine                                                                                                                                                                                                                                                                                                                                                                                                                                                                                                                                                                                                                                                                                                                                                                                                                                                                                                                                                                                                                                                                                                                                                                                                                                                                                                                                                                                                                                                                                                                                                                                                                                                                                                                                                                                                                                                                                                                                                                                                                                                 | Warket al                                                                                                                                                                                                                                                                                                                                                                                                                                                                                                                                                                                                                                                                                                                                                                                                                                                                                                                                                                                                                                                                                                                                                                                                                                                                                                                                                                                                                                                                                                                                                                                                                                                                                                                                                                                                                                                                                                                                                                                                                                                                                                                      | V S No FEMILIARY                                                                                                                                                                                                                                                                                                                                                                                                                                                                                                                                                                                                                                                                                                                                                                                                                                                                                                                                                                                                                                                                                                                                                                                                                                                                                                                                                                                                                                                                                                                                                                                                                                                                                                                                                                                                                                                                                                                                                                                                                                                                                                               | per plans ar  Water  Sanitary Sew  MA Flood Zo  chments, env                                                                                                                                                                                                                                                                                                                                                                                                                                                                                                                                                                                                                                                                                                                                                                                                                                                                                                                                                                                                                                                                                                                                                                                                                                                                                                                                                                                                                                                                                                                                                                                                                                                                                                                                                                                                                                                                                                                                                                                                                                                                   | nd specific  Pi  wer  one  vironmenta                                                                                                                                                                                                                                                                                                                                                                                                                                                                                                                                                                                                                                                                                                                                                                                                                                                                                                                                                                                                                                                                                                                                                                                                                                                                                                                                                                                                                                                                                                                                                                                                                                                                                                                                                                                                                                                                                                                                                                                                                                                                                          | ublic Oth                                                                                                                                                                                                                                                                                                                                                                                                                                                                                                                                                                                                                                                                                                                                                                                                                                                                                                                                                                                                                                                                                                                                                                                                                                                                                                                                                                                                                                                                                                                                                                                                                                                                                                                                                                                                                                                                                                                                                                                                                                                                                                                      | esent use                                                                                                                                                                                                                                                                                                                                                                                                                                                                                                                                                                                                                                                                                                                                                                                                                                                                                                                                                                                                                                                                                                                                                                                                                                                                                                                                                                                                                                                                                                                                                                                                                                                                                                                                                                                                                                                                                                                                                                                                                                                                                                                      | FEMA No If No. I | Map # 48                                                                                                                                                | 121C    | Street Alley CO54C                                                                                                                                                                                                                                                                                                                                                                                                                                                                                                                                                                                                                                                                                                                                                                                                                                                                                                                                                                                                                                                                                                                                                                                                                                                                                                                                                                                                                                                                                                                                                                                                                                                                                                                                                                                                                                                                                                                                                                                                                                                                                                             | Improven<br>Cond<br>None<br>OG                                                                                                                                                                                                                                                                                                                                                                                                                                                                                                                                                                                                                                                                                                                                                                                                                                                                                                                                                                                                                                                                                                                                                                                                                                                                                                                                                                                                                                                                                                                                                                                                                                                                                                                                                                                                                                                                                                                                                                                                                                                                                                 | ments - Type crete e                                                                                                                                                                                                                                                                                                                                                                                                                                                                                                                                                                                                                                                                                                                                                                                                                                                                                                                                                                                                                                                                                                                                                                                                                                                                                                                                                                                                                                                                                                                                                                                                                                                                                                                                                                                                                                                                                                                                                                                                                                                                                                           | F Yes                                 | FEMA Map D                                                   | Pul D L L L L L L L L L L L L L L L L L L                   | olic Pr                                                                                                                                                                                                                                                                                                                                                                                                                                                                                                                                                                                                                                                                                                                                                                                                                                                                                                                                                                                                                                                                                                                                                                                                                                                                                                                                                                                                                                                                                                                                                                                                                                                                                                                                                                                                                                                                                                                                                                                                                                                                                                                        |                       |
| Commen Utilities Electricity Gas FEMA Special F Are the utilities Are there any a Subject s Source(s) Used                                                                                                                                                                                                                                                                                                                                                                                                                                                                                                                                                                                                                                                                                                                                                                                                                                                                                                                                                                                                                                                                                                                                                                                                                                                                                                                                                                                                                                                                                                                                                                                                                                                                                                                                                                                                                                                                                                                                                                                                                     | Public C  Public | Other (d                                                                                                                                                                                                                                                                                                                                                                                                                                                                                                                                                                                                                                                                                                                                                                                                                                                                                                                                                                                                                                                                                                                                                                                                                                                                                                                                                                                                                                                                                                                                                                                                                                                                                                                                                                                                                                                                                                                                                                                                                                                                                                                       | AND BEST escribe)  Yes rits typical for the ir external factors (enbelt; minds stics of Property                                                                                                                                                                                                                                                                                                                                                                                                                                                                                                                                                                                                                                                                                                                                                                                                                                                                                                                                                                                                                                                                                                                                                                                                                                                                                                                                                                                                                                                                                                                                                                                                                                                                                                                                                                                                                                                                                                                                                                                                                               | Warket al                                                                                                                                                                                                                                                                                                                                                                                                                                                                                                                                                                                                                                                                                                                                                                                                                                                                                                                                                                                                                                                                                                                                                                                                                                                                                                                                                                                                                                                                                                                                                                                                                                                                                                                                                                                                                                                                                                                                                                                                                                                                                                                      | s proposed p                                                                                                                                                                                                                                                                                                                                                                                                                                                                                                                                                                                                                                                                                                                                                                                                                                                                                                                                                                                                                                                                                                                                                                                                                                                                                                                                                                                                                                                                                                                                                                                                                                                                                                                                                                                                                                                                                                                                                                                                                                                                                                                   | per plans ar  Water  Sanitary Sew  MA Flood Zo  chments, env                                                                                                                                                                                                                                                                                                                                                                                                                                                                                                                                                                                                                                                                                                                                                                                                                                                                                                                                                                                                                                                                                                                                                                                                                                                                                                                                                                                                                                                                                                                                                                                                                                                                                                                                                                                                                                                                                                                                                                                                                                                                   | nd specific  Province wer one vironmenta narketa                                                                                                                                                                                                                                                                                                                                                                                                                                                                                                                                                                                                                                                                                                                                                                                                                                                                                                                                                                                                                                                                                                                                                                                                                                                                                                                                                                                                                                                                                                                                                                                                                                                                                                                                                                                                                                                                                                                                                                                                                                                                               | ations) the productions of the production of the productions of the productions of the productions of the productions of the production of | esent use                                                                                                                                                                                                                                                                                                                                                                                                                                                                                                                                                                                                                                                                                                                                                                                                                                                                                                                                                                                                                                                                                                                                                                                                                                                                                                                                                                                                                                                                                                                                                                                                                                                                                                                                                                                                                                                                                                                                                                                                                                                                                                                      | FEMA No. If No. is, etc.)?                                                                                                                                                                                                                                                                                                                                                                                                                                                                                                                                                                                                                                                                                                                                                                                                                                                                                                                                                                                                                                                                                                                                                                                                                                                                                                                                                                                                                                                                                                                                                                                                                                                                                                                                                                                                                                                                                                                                                                                                                                                                                                     | Map # 48 No, describe                                                                                                                                   | 121C    | Street Alley CO54C                                                                                                                                                                                                                                                                                                                                                                                                                                                                                                                                                                                                                                                                                                                                                                                                                                                                                                                                                                                                                                                                                                                                                                                                                                                                                                                                                                                                                                                                                                                                                                                                                                                                                                                                                                                                                                                                                                                                                                                                                                                                                                             | Improvem<br>Cond<br>None<br>DG                                                                                                                                                                                                                                                                                                                                                                                                                                                                                                                                                                                                                                                                                                                                                                                                                                                                                                                                                                                                                                                                                                                                                                                                                                                                                                                                                                                                                                                                                                                                                                                                                                                                                                                                                                                                                                                                                                                                                                                                                                                                                                 | ments - Type<br>crete<br>e                                                                                                                                                                                                                                                                                                                                                                                                                                                                                                                                                                                                                                                                                                                                                                                                                                                                                                                                                                                                                                                                                                                                                                                                                                                                                                                                                                                                                                                                                                                                                                                                                                                                                                                                                                                                                                                                                                                                                                                                                                                                                                     | F Yes                                 | FEMA Map D                                                   | Pul D L Vate ( If Yes, de                                   | olic Pr                                                                                                                                                                                                                                                                                                                                                                                                                                                                                                                                                                                                                                                                                                                                                                                                                                                                                                                                                                                                                                                                                                                                                                                                                                                                                                                                                                                                                                                                                                                                                                                                                                                                                                                                                                                                                                                                                                                                                                                                                                                                                                                        |                       |
| Commen Utilities Electricity Gas FEMA Special F Are the utilities Are there any a Subject s  Source(s) Usec                                                                                                                                                                                                                                                                                                                                                                                                                                                                                                                                                                                                                                                                                                                                                                                                                                                                                                                                                                                                                                                                                                                                                                                                                                                                                                                                                                                                                                                                                                                                                                                                                                                                                                                                                                                                                                                                                                                                                                                                                    | Public C Pub | EST  There (de la                                                                                                                                                                                                                                                                                                                                                                                                                                                                                                                                                                                                                                                                                                                                                                                                                                                                                                                                                                                                                                                                                                                                                                                                                                                                                                                                                                                                                                                                                                                                                                                                                                                                                                                                                                                                                                                                                                                                                                                                                                                                          | AND BEST escribe)  Yes not typical for the ir external factors (enbelt; mindstates of Property                                                                                                                                                                                                                                                                                                                                                                                                                                                                                                                                                                                                                                                                                                                                                                                                                                                                                                                                                                                                                                                                                                                                                                                                                                                                                                                                                                                                                                                                                                                                                                                                                                                                                                                                                                                                                                                                                                                                                                                                                                 | market an (easemer                                                                                                                                                                                                                                                                                                                                                                                                                                                                                                                                                                                                                                                                                                                                                                                                                                                                                                                                                                                                                                                                                                                                                                                                                                                                                                                                                                                                                                                                                                                                                                                                                                                                                                                                                                                                                                                                                                                                                                                                                                                                                                             | s proposed p                                                                                                                                                                                                                                                                                                                                                                                                                                                                                                                                                                                                                                                                                                                                                                                                                                                                                                                                                                                                                                                                                                                                                                                                                                                                                                                                                                                                                                                                                                                                                                                                                                                                                                                                                                                                                                                                                                                                                                                                                                                                                                                   | water Sanitary Sew MA Flood Zo chments, en Apprais  General De                                                                                                                                                                                                                                                                                                                                                                                                                                                                                                                                                                                                                                                                                                                                                                                                                                                                                                                                                                                                                                                                                                                                                                                                                                                                                                                                                                                                                                                                                                                                                                                                                                                                                                                                                                                                                                                                                                                                                                                                                                                                 | nd specific  Prover one  wer one  vironmentanarketa                                                                                                                                                                                                                                                                                                                                                                                                                                                                                                                                                                                                                                                                                                                                                                                                                                                                                                                                                                                                                                                                                                                                                                                                                                                                                                                                                                                                                                                                                                                                                                                                                                                                                                                                                                                                                                                                                                                                                                                                                                                                            | ations) the productions the productions the productions the productions that the productions is a production to the production that the production is a production to the production that the production is a production to the production that the pr | esent use                                                                                                                                                                                                                                                                                                                                                                                                                                                                                                                                                                                                                                                                                                                                                                                                                                                                                                                                                                                                                                                                                                                                                                                                                                                                                                                                                                                                                                                                                                                                                                                                                                                                                                                                                                                                                                                                                                                                                                                                                                                                                                                      | FEMA No. If No. S., etc.)?  Ass Data Sou                                                                                                                                                                                                                                                                                                                                                                                                                                                                                                                                                                                                                                                                                                                                                                                                                                                                                                                                                                                                                                                                                                                                                                                                                                                                                                                                                                                                                                                                                                                                                                                                                                                                                                                                                                                                                                                                                                                                                                                                                                                                                       | Map # 48 lo, describe                                                                                                                                   | 121C    | Street Alley CO54C                                                                                                                                                                                                                                                                                                                                                                                                                                                                                                                                                                                                                                                                                                                                                                                                                                                                                                                                                                                                                                                                                                                                                                                                                                                                                                                                                                                                                                                                                                                                                                                                                                                                                                                                                                                                                                                                                                                                                                                                                                                                                                             | Improvem<br>Cond<br>None<br>OG                                                                                                                                                                                                                                                                                                                                                                                                                                                                                                                                                                                                                                                                                                                                                                                                                                                                                                                                                                                                                                                                                                                                                                                                                                                                                                                                                                                                                                                                                                                                                                                                                                                                                                                                                                                                                                                                                                                                                                                                                                                                                                 | e Prior Ins                                                                                                                                                                                                                                                                                                                                                                                                                                                                                                                                                                                                                                                                                                                                                                                                                                                                                                                                                                                                                                                                                                                                                                                                                                                                                                                                                                                                                                                                                                                                                                                                                                                                                                                                                                                                                                                                                                                                                                                                                                                                                                                    | Yes Pection                           | FEMA Map D No                                                | Pul  D  Car                                                 | olic Pr                                                                                                                                                                                                                                                                                                                                                                                                                                                                                                                                                                                                                                                                                                                                                                                                                                                                                                                                                                                                                                                                                                                                                                                                                                                                                                                                                                                                                                                                                                                                                                                                                                                                                                                                                                                                                                                                                                                                                                                                                                                                                                                        |                       |
| Commen Utilities Electricity Gas FEMA Special F Are the utilities Are there any a Subject s  Source(s) Usec  Other (de:                                                                                                                                                                                                                                                                                                                                                                                                                                                                                                                                                                                                                                                                                                                                                                                                                                                                                                                                                                                                                                                                                                                                                                                                                                                                                                                                                                                                                                                                                                                                                                                                                                                                                                                                                                                                                                                                                                                                                                                                        | rts - HIGHE Public C  Public C  Flood Hazard Area and off-site impr adverse site condi site abuts a  d for Physical Cha scribe)  General Des  One W                                                                                                                                                                                                                                                                                                                                                                                                                                                                                                                                                                                                                                                                                                                                                                                                                                                                                                                                                                                                                                                                                                                                                                                                                                                                                                                                                                                                                                                                                                                                                                                                                                                                                                                                                                                                                                                                                                                                                                            | EST  There (de la                                                                                                                                                                                                                                                                                                                                                                                                                                                                                                                                                                                                                                                                                                                                                                                                                                                                                                                                                                                                                                                                                                                                                                                                                                                                                                                                                                                                                                                                                                                                                                                                                                                                                                                                                                                                                                                                                                                                                                                                                                                                          | AND BEST escribe)  Yes rits typical for the ir external factors (enbelt; minds stics of Property                                                                                                                                                                                                                                                                                                                                                                                                                                                                                                                                                                                                                                                                                                                                                                                                                                                                                                                                                                                                                                                                                                                                                                                                                                                                                                                                                                                                                                                                                                                                                                                                                                                                                                                                                                                                                                                                                                                                                                                                                               | market an (easemer                                                                                                                                                                                                                                                                                                                                                                                                                                                                                                                                                                                                                                                                                                                                                                                                                                                                                                                                                                                                                                                                                                                                                                                                                                                                                                                                                                                                                                                                                                                                                                                                                                                                                                                                                                                                                                                                                                                                                                                                                                                                                                             | s proposed p | water Sanitary Sew MA Flood Zo Chments, envalue/m Apprais  General De                                                                                                                                                                                                                                                                                                                                                                                                                                                                                                                                                                                                                                                                                                                                                                                                                                                                                                                                                                                                                                                                                                                                                                                                                                                                                                                                                                                                                                                                                                                                                                                                                                                                                                                                                                                                                                                                                                                                                                                                                                                          | nd specific  Prover one  vironmentanarketa sal Files escription Crawl                                                                                                                                                                                                                                                                                                                                                                                                                                                                                                                                                                                                                                                                                                                                                                                                                                                                                                                                                                                                                                                                                                                                                                                                                                                                                                                                                                                                                                                                                                                                                                                                                                                                                                                                                                                                                                                                                                                                                                                                                                                          | ations) the productions the productions the productions the productions that the productions is ability.                                                                                                                                                                                                                                                                                                                                                                                                                                                                                                                                                                                                                                                                                                                                                                                                                                                                                                                                                                                                                                                                                                                                                                                                                                                                                                                                                                                                                                                                                                                                                                                                                                                                                                                                                                                                                                                                                                                                                                                                                       | esent use                                                                                                                                                                                                                                                                                                                                                                                                                                                                                                                                                                                                                                                                                                                                                                                                                                                                                                                                                                                                                                                                                                                                                                                                                                                                                                                                                                                                                                                                                                                                                                                                                                                                                                                                                                                                                                                                                                                                                                                                                                                                                                                      | FEMA No If No. S, etc.)?  Ass Data Sou                                                                                                                                                                                                                                                                                                                                                                                                                                                                                                                                                                                                                                                                                                                                                                                                                                                                                                                                                                                                                                                                                                                                                                                                                                                                                                                                                                                                                                                                                                                                                                                                                                                                                                                                                                                                                                                                                                                                                                                                                                                                                         | Map # 48 No, describe  sessment and Ta: urce for Gross Li ating/Cooling HWBB                                                                            | 121C    | Street Alley CO54C                                                                                                                                                                                                                                                                                                                                                                                                                                                                                                                                                                                                                                                                                                                                                                                                                                                                                                                                                                                                                                                                                                                                                                                                                                                                                                                                                                                                                                                                                                                                                                                                                                                                                                                                                                                                                                                                                                                                                                                                                                                                                                             | Improvem<br>Cond<br>None<br>OG                                                                                                                                                                                                                                                                                                                                                                                                                                                                                                                                                                                                                                                                                                                                                                                                                                                                                                                                                                                                                                                                                                                                                                                                                                                                                                                                                                                                                                                                                                                                                                                                                                                                                                                                                                                                                                                                                                                                                                                                                                                                                                 | Prior Ins: ax Roll: menities e(s) #                                                                                                                                                                                                                                                                                                                                                                                                                                                                                                                                                                                                                                                                                                                                                                                                                                                                                                                                                                                                                                                                                                                                                                                                                                                                                                                                                                                                                                                                                                                                                                                                                                                                                                                                                                                                                                                                                                                                                                                                                                                                                            | Yes  Pection S                        | No None                                                      | Pul    D    Car                                             | Olic Pi                                                                                                                                                                                                                                                                                                                                                                                                                                                                                                                                                                                                                                                                                                                                                                                                                                                                                                                                                                                                                                                                                                                                                                                                                                                                                                                                                                                                                                                                                                                                                                                                                                                                                                                                                                                                                                                                                                                                                                                                                                                                                                                        | 111                   |
| Commen Utilities  Electricity Gas FEMA Special F Are the utilities Are there any a Subject s  Source(s) Usec  Units 0 # of Stories                                                                                                                                                                                                                                                                                                                                                                                                                                                                                                                                                                                                                                                                                                                                                                                                                                                                                                                                                                                                                                                                                                                                                                                                                                                                                                                                                                                                                                                                                                                                                                                                                                                                                                                                                                                                                                                                                                                                                                                             | rts - HIGHE Public C    Public C   Public C   Public C   Public C   Public C   Public C   Public C   Public C   Public C   Public C   Public C   Public C   Public C   Public C   Public C   Public C   Public C   Public C   Public C   Public C   Public C   Public C   Public C   Public C   Public C   Public C   Public C   Public C   Public C   Public C   Public C   Public C   Public C   Public C   Public C   Public C   Public C   Public C   Public C   Public C   Public C   Public C   Public C   Public C   Public C   Public C   Public C   Public C   Public C   Public C   Public C   Public C   Public C   Public C   Public C   Public C   Public C   Public C   Public C   Public C   Public C   Public C   Public C   Public C   Public C   Public C   Public C   Public C   Public C   Public C   Public C   Public C   Public C   Public C   Public C   Public C   Public C   Public C   Public C   Public C   Public C   Public C   Public C   Public C   Public C   Public C   Public C   Public C   Public C   Public C   Public C   Public C   Public C   Public C   Public C   Public C   Public C   Public C   Public C   Public C   Public C   Public C   Public C   Public C   Public C   Public C   Public C   Public C   Public C   Public C   Public C   Public C   Public C   Public C   Public C   Public C   Public C   Public C   Public C   Public C   Public C   Public C   Public C   Public C   Public C   Public C   Public C   Public C   Public C   Public C   Public C   Public C   Public C   Public C   Public C   Public C   Public C   Public C   Public C   Public C   Public C   Public C   Public C   Public C   Public C   Public C   Public C   Public C   Public C   Public C   Public C   Public C   Public C   Public C   Public C   Public C   Public C   Public C   Public C   Public C   Public C   Public C   Public C   Public C   Public C   Public C   Public C   Public C   Public C   Public C   Public C   Public C   Public C   Public C   Public C   Public C   Public C   Public C   Public C   Public C   Public C   Public C   Public C   Public C  | Dither (d                                                                                                                                                                                                                                                                                                                                                                                                                                                                                                                                                                                                                                                                                                                                                                                                                                                                                                                                                                                                                                                                                                                                                                                                                                                                                                                                                                                                                                                                                                                                                                                                                                                                                                                                                                                                                                                                                                                                                                                                                                                                                                                      | AND BEST escribe)  Yes ints typical for the representation of the property into the property unit of the property  | market an (easemer                                                                                                                                                                                                                                                                                                                                                                                                                                                                                                                                                                                                                                                                                                                                                                                                                                                                                                                                                                                                                                                                                                                                                                                                                                                                                                                                                                                                                                                                                                                                                                                                                                                                                                                                                                                                                                                                                                                                                                                                                                                                                                             | s proposed p | water Sanitary Sew MA Flood Zo Chments, en Value/m Apprais  General De Slab                                                                                                                                                                                                                                                                                                                                                                                                                                                                                                                                                                                                                                                                                                                                                                                                                                                                                                                                                                                                                                                                                                                                                                                                                                                                                                                                                                                                                                                                                                                                                                                                                                                                                                                                                                                                                                                                                                                                                                                                                                                    | Pi wer one vironment narketa sal Files crawl Fir                                                                                                                                                                                                                                                                                                                                                                                                                                                                                                                                                                                                                                                                                                                                                                                                                                                                                                                                                                                                                                                                                                                                                                                                                                                                                                                                                                                                                                                                                                                                                                                                                                                                                                                                                                                                                                                                                                                                                                                                                                                                               | ublic Oth  X                                                                                                                                                                                                                                                                                                                                                                                                                                                                                                                                                                                                                                                                                                                                                                                                                                                                                                                                                                                                                                                                                                                                                                                                                                                                                                                                                                                                                                                                                                                                                                                                                                                                                                                                                                                                                                                                                                                                                                                                                                                                                                                   | esent use                                                                                                                                                                                                                                                                                                                                                                                                                                                                                                                                                                                                                                                                                                                                                                                                                                                                                                                                                                                                                                                                                                                                                                                                                                                                                                                                                                                                                                                                                                                                                                                                                                                                                                                                                                                                                                                                                                                                                                                                                                                                                                                      | FEMA N If N If N Ass Data Sou Hea                                                                                                                                                                                                                                                                                                                                                                                                                                                                                                                                                                                                                                                                                                                                                                                                                                                                                                                                                                                                                                                                                                                                                                                                                                                                                                                                                                                                                                                                                                                                                                                                                                                                                                                                                                                                                                                                                                                                                                                                                                                                                              | Map # 48 No, describe  sessment and Ta: urce for Gross Li ating/Cooling HWBB                                                                            | 121C    | Street Alley CO54C                                                                                                                                                                                                                                                                                                                                                                                                                                                                                                                                                                                                                                                                                                                                                                                                                                                                                                                                                                                                                                                                                                                                                                                                                                                                                                                                                                                                                                                                                                                                                                                                                                                                                                                                                                                                                                                                                                                                                                                                                                                                                                             | Improvem<br>Conc<br>None<br>OG                                                                                                                                                                                                                                                                                                                                                                                                                                                                                                                                                                                                                                                                                                                                                                                                                                                                                                                                                                                                                                                                                                                                                                                                                                                                                                                                                                                                                                                                                                                                                                                                                                                                                                                                                                                                                                                                                                                                                                                                                                                                                                 | Prior Ins  ax Roll: menties e(s) # ove(s) #                                                                                                                                                                                                                                                                                                                                                                                                                                                                                                                                                                                                                                                                                                                                                                                                                                                                                                                                                                                                                                                                                                                                                                                                                                                                                                                                                                                                                                                                                                                                                                                                                                                                                                                                                                                                                                                                                                                                                                                                                                                                                    | Yes  Pection S  1                     | No None                                                      | Pul Diate (If Yes, de                                       | O4/18/20 Scribe  # of Cars                                                                                                                                                                                                                                                                                                                                                                                                                                                                                                                                                                                                                                                                                                                                                                                                                                                                                                                                                                                                                                                                                                                                                                                                                                                                                                                                                                                                                                                                                                                                                                                                                                                                                                                                                                                                                                                                                                                                                                                                                                                                                                     | 2                     |
| Commen Utilities  Electricity  Gas  FEMA Special F Are the utilities Are there any a Subject s  Source(s) Used  Other (des                                                                                                                                                                                                                                                                                                                                                                                                                                                                                                                                                                                                                                                                                                                                                                                                                                                                                                                                                                                                                                                                                                                                                                                                                                                                                                                                                                                                                                                                                                                                                                                                                                                                                                                                                                                                                                                                                                                                                                                                     | rts - HIGHE Public C  Flood Hazard Area and off-site impr adverse site condi site abuts a  d for Physical Cha scribe)  General Des One Que Que L Att.                                                                                                                                                                                                                                                                                                                                                                                                                                                                                                                                                                                                                                                                                                                                                                                                                                                                                                                                                                                                                                                                                                                                                                                                                                                                                                                                                                                                                                                                                                                                                                                                                                                                                                                                                                                                                                                                                                                                                                          | EST                                                                                                                                                                                                                                                                                                                                                                                                                                                                                                                                                                                                                                                                                                                                                                                                                                                                                                                                                                                                                                                                                                                                                                                                                                                                                                                                                                                                                                                                                                                                                                                                                                                                                                                                                                                                                                                                                                                                                                                                                                                                                                                            | AND BEST escribe)  Yes into typical for the reception of the property into the property unit of the property unit of the property into the | Market ar (easement or ber                                                                                                                                                                                                                                                                                                                                                                                                                                                                                                                                                                                                                                                                                                                                                                                                                                                                                                                                                                                                                                                                                                                                                                                                                                                                                                                                                                                                                                                                                                                                                                                                                                                                                                                                                                                                                                                                                                                                                                                                                                                                                                     | s proposed p | water Sanitary Sew MA Flood Zo Chments, en Value/m Apprais  General De Slab                                                                                                                                                                                                                                                                                                                                                                                                                                                                                                                                                                                                                                                                                                                                                                                                                                                                                                                                                                                                                                                                                                                                                                                                                                                                                                                                                                                                                                                                                                                                                                                                                                                                                                                                                                                                                                                                                                                                                                                                                                                    | Piwer one vironment anarketa sal Files escription Fir                                                                                                                                                                                                                                                                                                                                                                                                                                                                                                                                                                                                                                                                                                                                                                                                                                                                                                                                                                                                                                                                                                                                                                                                                                                                                                                                                                                                                                                                                                                                                                                                                                                                                                                                                                                                                                                                                                                                                                                                                                                                          | ublic Oth  Lations) the productions the productions the productions of the production of the  | er (descr                                                                                                                                                                                                                                                                                                                                                                                                                                                                                                                                                                                                                                                                                                                                                                                                                                                                                                                                                                                                                                                                                                                                                                                                                                                                                                                                                                                                                                                                                                                                                                                                                                                                                                                                                                                                                                                                                                                                                                                                                                                                                                                      | FEMA No If No. S, etc.)?  Ass Data Sou                                                                                                                                                                                                                                                                                                                                                                                                                                                                                                                                                                                                                                                                                                                                                                                                                                                                                                                                                                                                                                                                                                                                                                                                                                                                                                                                                                                                                                                                                                                                                                                                                                                                                                                                                                                                                                                                                                                                                                                                                                                                                         | Map # 48 No, describe  sessment and Ta: urce for Gross Li ating/Cooling HWBB                                                                            | 121C    | Street Alley CO54C                                                                                                                                                                                                                                                                                                                                                                                                                                                                                                                                                                                                                                                                                                                                                                                                                                                                                                                                                                                                                                                                                                                                                                                                                                                                                                                                                                                                                                                                                                                                                                                                                                                                                                                                                                                                                                                                                                                                                                                                                                                                                                             | Improvem Conc None OG  T Ar Fireplace Woodstr Patio/De                                                                                                                                                                                                                                                                                                                                                                                                                                                                                                                                                                                                                                                                                                                                                                                                                                                                                                                                                                                                                                                                                                                                                                                                                                                                                                                                                                                                                                                                                                                                                                                                                                                                                                                                                                                                                                                                                                                                                                                                                                                                         | Prior Ins  Cax Roll: menities e(s) # ove(s) #                                                                                                                                                                                                                                                                                                                                                                                                                                                                                                                                                                                                                                                                                                                                                                                                                                                                                                                                                                                                                                                                                                                                                                                                                                                                                                                                                                                                                                                                                                                                                                                                                                                                                                                                                                                                                                                                                                                                                                                                                                                                                  | Yes  Pection S                        | No N                     | Pul Diate (If Yes, de                                       | DIIC Property of Cars  # of Cars  Con                                                                                                                                                                                                                                                                                                                                                                                                                                                                                                                                                                                                                                                                                                                                                                                                                                                                                                                                                                                                                                                                                                                                                                                                                                                                                                                                                                                                                                                                                                                                                                                                                                                                                                                                                                                                                                                                                                                                                                                                                                                                                          | 2 crete               |
| Commen Utilities  Electricity Gas FEMA Special FEMA Special FEMA Special Services Are the utilities Are there any a Subject s  Source(s) Used Other (des                                                                                                                                                                                                                                                                                                                                                                                                                                                                                                                                                                                                                                                                                                                                                                                                                                                                                                                                                                                                                                                                                                                                                                                                                                                                                                                                                                                                                                                                                                                                                                                                                                                                                                                                                                                                                                                                                                                                                                       | rts - HIGHE Public C  Flood Hazard Area and off-site impr adverse site condi site abuts a  d for Physical Cha scribe)  General Des One Que Quet. Att. Proposed                                                                                                                                                                                                                                                                                                                                                                                                                                                                                                                                                                                                                                                                                                                                                                                                                                                                                                                                                                                                                                                                                                                                                                                                                                                                                                                                                                                                                                                                                                                                                                                                                                                                                                                                                                                                                                                                                                                                                                 | EST                                                                                                                                                                                                                                                                                                                                                                                                                                                                                                                                                                                                                                                                                                                                                                                                                                                                                                                                                                                                                                                                                                                                                                                                                                                                                                                                                                                                                                                                                                                                                                                                                                                                                                                                                                                                                                                                                                                                                                                                                                                                                                                            | AND BEST escribe)  Yes ints typical for the representation of the property into the property unit of the property  | Market a (easemer or beer or been or beer or been or been or beer or beer or beer or beer or been or b | s proposed f  V S No FEN rea? nts, encroac nefit to v  Concrete S Full Basem Partial Bas arior Walls                                                                                                                                                                                                                                                                                                                                                                                                                                                                                                                                                                                                                                                                                                                                                                                                                                                                                                                                                                                                                                                                                                                                                                                                                                                                                                                                                                                                                                                                                                                                                                                                                                                                                                                                                                                                                                                                                                                                                                                                                           | water Sanitary Sew MA Flood Zo Chments, en Value/m Apprais  General De Slab                                                                                                                                                                                                                                                                                                                                                                                                                                                                                                                                                                                                                                                                                                                                                                                                                                                                                                                                                                                                                                                                                                                                                                                                                                                                                                                                                                                                                                                                                                                                                                                                                                                                                                                                                                                                                                                                                                                                                                                                                                                    | Piwer one vironment anarketa sal Files escription Fir                                                                                                                                                                                                                                                                                                                                                                                                                                                                                                                                                                                                                                                                                                                                                                                                                                                                                                                                                                                                                                                                                                                                                                                                                                                                                                                                                                                                                                                                                                                                                                                                                                                                                                                                                                                                                                                                                                                                                                                                                                                                          | ublic Oth  X                                                                                                                                                                                                                                                                                                                                                                                                                                                                                                                                                                                                                                                                                                                                                                                                                                                                                                                                                                                                                                                                                                                                                                                                                                                                                                                                                                                                                                                                                                                                                                                                                                                                                                                                                                                                                                                                                                                                                                                                                                                                                                                   | er (descr                                                                                                                                                                                                                                                                                                                                                                                                                                                                                                                                                                                                                                                                                                                                                                                                                                                                                                                                                                                                                                                                                                                                                                                                                                                                                                                                                                                                                                                                                                                                                                                                                                                                                                                                                                                                                                                                                                                                                                                                                                                                                                                      | FEMA N If N S, etc.)?  Ass Data Soi Heat Radiant Other                                                                                                                                                                                                                                                                                                                                                                                                                                                                                                                                                                                                                                                                                                                                                                                                                                                                                                                                                                                                                                                                                                                                                                                                                                                                                                                                                                                                                                                                                                                                                                                                                                                                                                                                                                                                                                                                                                                                                                                                                                                                         | Map # 48 lo, describe  sessment and Ta: urce for Gross Li ating/Cooling HWBB t                                                                          | 121C    | ds ea M                                                                                                                                                                                                                                                                                                                                                                                                                                                                                                                                                                                                                                                                                                                                                                                                                                                                                                                                                                                                                                                                                                                                                                                                                                                                                                                                                                                                                                                                                                                                                                                                                                                                                                                                                                                                                                                                                                                                                                                                                                                                                                                        | Improven Cond None OG  T Ai Fireplace Woodste Patio/De                                                                                                                                                                                                                                                                                                                                                                                                                                                                                                                                                                                                                                                                                                                                                                                                                                                                                                                                                                                                                                                                                                                                                                                                                                                                                                                                                                                                                                                                                                                                                                                                                                                                                                                                                                                                                                                                                                                                                                                                                                                                         | Prior Ins  Cax Roll: menities e(s) # ove(s) # covd                                                                                                                                                                                                                                                                                                                                                                                                                                                                                                                                                                                                                                                                                                                                                                                                                                                                                                                                                                                                                                                                                                                                                                                                                                                                                                                                                                                                                                                                                                                                                                                                                                                                                                                                                                                                                                                                                                                                                                                                                                                                             | F Yes Pection S 1 0 pen               | No No No None Driveway S Garage                              | Pul Date ( If Yes, de  Property Or  Car  way  Surface Je    | DA/18/20 DA/18/20 Scribe  where  # of Cars  Con # of Cars                                                                                                                                                                                                                                                                                                                                                                                                                                                                                                                                                                                                                                                                                                                                                                                                                                                                                                                                                                                                                                                                                                                                                                                                                                                                                                                                                                                                                                                                                                                                                                                                                                                                                                                                                                                                                                                                                                                                                                                                                                                                      | 2                     |
| Commen Utilities  Electricity  Gas  FEMA Special F Are the utilities Are there any a Subject s  Source(s) Used  Units 0 # of Stories  Type 0 Existing Design (Style)                                                                                                                                                                                                                                                                                                                                                                                                                                                                                                                                                                                                                                                                                                                                                                                                                                                                                                                                                                                                                                                                                                                                                                                                                                                                                                                                                                                                                                                                                                                                                                                                                                                                                                                                                                                                                                                                                                                                                           | rts - HIGHE Public C  Flood Hazard Area and off-site impr adverse site condi site abuts a  d for Physical Cha scribe)  General Des One Que Que L Att.                                                                                                                                                                                                                                                                                                                                                                                                                                                                                                                                                                                                                                                                                                                                                                                                                                                                                                                                                                                                                                                                                                                                                                                                                                                                                                                                                                                                                                                                                                                                                                                                                                                                                                                                                                                                                                                                                                                                                                          | EST                                                                                                                                                                                                                                                                                                                                                                                                                                                                                                                                                                                                                                                                                                                                                                                                                                                                                                                                                                                                                                                                                                                                                                                                                                                                                                                                                                                                                                                                                                                                                                                                                                                                                                                                                                                                                                                                                                                                                                                                                                                                                                                            | AND BEST escribe)  Yes into typical for the reception of the property into the property unit of the property unit of the property into the | market at a ceasement or bear state of the ceasement of bear state of the ceasement of the  | s proposed f  V S No FEN rea? nts, encroace nefit to v  Concrete S Full Basem Partial Baserior Walls of Surface                                                                                                                                                                                                                                                                                                                                                                                                                                                                                                                                                                                                                                                                                                                                                                                                                                                                                                                                                                                                                                                                                                                                                                                                                                                                                                                                                                                                                                                                                                                                                                                                                                                                                                                                                                                                                                                                                                                                                                                                                | water Sanitary Sew MA Flood Zo chments, en Value/m Apprais  General De Siab Enent Enement                                                                                                                                                                                                                                                                                                                                                                                                                                                                                                                                                                                                                                                                                                                                                                                                                                                                                                                                                                                                                                                                                                                                                                                                                                                                                                                                                                                                                                                                                                                                                                                                                                                                                                                                                                                                                                                                                                                                                                                                                                      | Pi wer one vironment: narketa sal Files escription Crawl Fir                                                                                                                                                                                                                                                                                                                                                                                                                                                                                                                                                                                                                                                                                                                                                                                                                                                                                                                                                                                                                                                                                                                                                                                                                                                                                                                                                                                                                                                                                                                                                                                                                                                                                                                                                                                                                                                                                                                                                                                                                                                                   | ublic Oth  Lations) the productions the productions the productions of the production of the  | er (description of the control of th | FEMA N If N. If N. Ass. Ass. Data Son Heal                                                                                                                                                                                                                                                                                                                                                                                                                                                                                                                                                                                                                                                                                                                                                                                                                                                                                                                                                                                                                                                                                                                                                                                                                                                                                                                                                                                                                                                                                                                                                                                                                                                                                                                                                                                                                                                                                                                                                                                                                                                                                     | Map # 48 do, describe  sessment and Ta urce for Gross Li ating/Cooling HWBB t  gas Air Conditioning                                                     | 121C    | ds ea M                                                                                                                                                                                                                                                                                                                                                                                                                                                                                                                                                                                                                                                                                                                                                                                                                                                                                                                                                                                                                                                                                                                                                                                                                                                                                                                                                                                                                                                                                                                                                                                                                                                                                                                                                                                                                                                                                                                                                                                                                                                                                                                        | Improven Cond None OG  T Ai Fireplace Woodste Patio/De                                                                                                                                                                                                                                                                                                                                                                                                                                                                                                                                                                                                                                                                                                                                                                                                                                                                                                                                                                                                                                                                                                                                                                                                                                                                                                                                                                                                                                                                                                                                                                                                                                                                                                                                                                                                                                                                                                                                                                                                                                                                         | Prior Ins  Cax Roll: menities e(s) # ove(s) #                                                                                                                                                                                                                                                                                                                                                                                                                                                                                                                                                                                                                                                                                                                                                                                                                                                                                                                                                                                                                                                                                                                                                                                                                                                                                                                                                                                                                                                                                                                                                                                                                                                                                                                                                                                                                                                                                                                                                                                                                                                                                  | F Yes Pection S 1 0 pen               | No None Driveway S Garag Carpo Carpo                         | Property Or Car way Surface Je ort                          | DIIC Property of Cars  # of Cars  Con                                                                                                                                                                                                                                                                                                                                                                                                                                                                                                                                                                                                                                                                                                                                                                                                                                                                                                                                                                                                                                                                                                                                                                                                                                                                                                                                                                                                                                                                                                                                                                                                                                                                                                                                                                                                                                                                                                                                                                                                                                                                                          | 2 crete               |
| Commen Utilities  Electricity Gas FEMA Special FEMA Special FEMA Special Services Are the utilities Are there any a Subject s  Source(s) Used Other (des                                                                                                                                                                                                                                                                                                                                                                                                                                                                                                                                                                                                                                                                                                                                                                                                                                                                                                                                                                                                                                                                                                                                                                                                                                                                                                                                                                                                                                                                                                                                                                                                                                                                                                                                                                                                                                                                                                                                                                       | rts - HIGHE Public C  Flood Hazard Area and off-site impr adverse site condi site abuts a  d for Physical Cha scribe)  General Des One Que Quet. Att. Proposed                                                                                                                                                                                                                                                                                                                                                                                                                                                                                                                                                                                                                                                                                                                                                                                                                                                                                                                                                                                                                                                                                                                                                                                                                                                                                                                                                                                                                                                                                                                                                                                                                                                                                                                                                                                                                                                                                                                                                                 | EST_Dther (d                                                                                                                                                                                                                                                                                                                                                                                                                                                                                                                                                                                                                                                                                                                                                                                                                                                                                                                                                                                                                                                                                                                                                                                                                                                                                                                                                                                                                                                                                                                                                                                                                                                                                                                                                                                                                                                                                                                                                                                                                                                                                                                   | AND BEST escribe)  Yes into typical for the reception of the property into the property unit of the property unit of the property into the | market at a ceasement or bear state of the ceasement of bear state of the ceasement of the  | s proposed f  V S No FEN rea? nts, encroac nefit to v  Concrete S Full Basem Partial Bas arior Walls                                                                                                                                                                                                                                                                                                                                                                                                                                                                                                                                                                                                                                                                                                                                                                                                                                                                                                                                                                                                                                                                                                                                                                                                                                                                                                                                                                                                                                                                                                                                                                                                                                                                                                                                                                                                                                                                                                                                                                                                                           | water Sanitary Sew MA Flood Zo chments, en Value/m Apprais  General De Siab Enent Enement                                                                                                                                                                                                                                                                                                                                                                                                                                                                                                                                                                                                                                                                                                                                                                                                                                                                                                                                                                                                                                                                                                                                                                                                                                                                                                                                                                                                                                                                                                                                                                                                                                                                                                                                                                                                                                                                                                                                                                                                                                      | Pi P                                                                                                                                                                                                                                                                                                                                                                                                                                                                                                                                                                                                                                                                                                                                                                                                                                                                                                                                                                                                                                                                                                                                                                                                                                                                                                                                                                                                                                                                                                                                                                                                                                                                                                                                                                                                                                                                                                                                                                                                                                                                                       | ations) the productions the productions the productions the productions that the productions is a production to the production that the production | No N                                                                                                                                                                                                                                                                                                                                                                                                                                                                                                                                                                                                                                                                                                                                                                                                                                                                                                                                                                                                                                                                                                                                                                                                                                                                                                                                                                                                                                                                                                                                                                                                                                                                                                                                                                                                                                                                                                                                                                                                                                                                                       | FEMA N If N S, etc.)?  Ass Data Soi Heat Radiant Other                                                                                                                                                                                                                                                                                                                                                                                                                                                                                                                                                                                                                                                                                                                                                                                                                                                                                                                                                                                                                                                                                                                                                                                                                                                                                                                                                                                                                                                                                                                                                                                                                                                                                                                                                                                                                                                                                                                                                                                                                                                                         | Map # 48 do, describe  sessment and Ta urce for Gross Li ating/Cooling HWBB t  gas Air Conditioning                                                     | 121C    | Street Alley C054(C                                                                                                                                                                                                                                                                                                                                                                                                                                                                                                                                                                                                                                                                                                                                                                                                                                                                                                                                                                                                                                                                                                                                                                                                                                                                                                                                                                                                                                                                                                                                                                                                                                                                                                                                                                                                                                                                                                                                                                                                                                                                                                            | Improver Conc None OG  T Ai Fireplace Woodstt Wordh Potol                                                                                                                                                                                                                                                                                                                                                                                                                                                                                                                                                                                                                                                                                                                                                                                                                                                                                                                                                                                                                                                                                                                                                                                                                                                                                                                                                                                                                                                                                                                                                                                                                                                                                                                                                                                                                                                                                                                                                                                                                                                                      | Prior Ins  Cax Roll: menities e(s) # ove(s) # covd                                                                                                                                                                                                                                                                                                                                                                                                                                                                                                                                                                                                                                                                                                                                                                                                                                                                                                                                                                                                                                                                                                                                                                                                                                                                                                                                                                                                                                                                                                                                                                                                                                                                                                                                                                                                                                                                                                                                                                                                                                                                             | F Yes Pection S 1 0 pen               | No No No None Driveway S Garage                              | Property Or Car way Surface Je ort                          | DA/18/20 DA/18/20 Scribe  where  # of Cars  Con # of Cars                                                                                                                                                                                                                                                                                                                                                                                                                                                                                                                                                                                                                                                                                                                                                                                                                                                                                                                                                                                                                                                                                                                                                                                                                                                                                                                                                                                                                                                                                                                                                                                                                                                                                                                                                                                                                                                                                                                                                                                                                                                                      | 2<br>crete<br>2<br>0  |
| Commen Utilities  Electricity  Gas  FEMA Special F Are the utilities Are there any a Subject s  Source(s) Used  Units 0 # of Stories  Type 0 Existing Design (Style)                                                                                                                                                                                                                                                                                                                                                                                                                                                                                                                                                                                                                                                                                                                                                                                                                                                                                                                                                                                                                                                                                                                                                                                                                                                                                                                                                                                                                                                                                                                                                                                                                                                                                                                                                                                                                                                                                                                                                           | rts - HIGHE Public C    Public C   Public C   Public C   Public C   Public C   Public C   Public C   Public C   Public C   Public C   Public C   Public C   Public C   Public C   Public C   Public C   Public C   Public C   Public C   Public C   Public C   Public C   Public C   Public C   Public C   Public C   Public C   Public C   Public C   Public C   Public C   Public C   Public C   Public C   Public C   Public C   Public C   Public C   Public C   Public C   Public C   Public C   Public C   Public C   Public C   Public C   Public C   Public C   Public C   Public C   Public C   Public C   Public C   Public C   Public C   Public C   Public C   Public C   Public C   Public C   Public C   Public C   Public C   Public C   Public C   Public C   Public C   Public C   Public C   Public C   Public C   Public C   Public C   Public C   Public C   Public C   Public C   Public C   Public C   Public C   Public C   Public C   Public C   Public C   Public C   Public C   Public C   Public C   Public C   Public C   Public C   Public C   Public C   Public C   Public C   Public C   Public C   Public C   Public C   Public C   Public C   Public C   Public C   Public C   Public C   Public C   Public C   Public C   Public C   Public C   Public C   Public C   Public C   Public C   Public C   Public C   Public C   Public C   Public C   Public C   Public C   Public C   Public C   Public C   Public C   Public C   Public C   Public C   Public C   Public C   Public C   Public C   Public C   Public C   Public C   Public C   Public C   Public C   Public C   Public C   Public C   Public C   Public C   Public C   Public C   Public C   Public C   Public C   Public C   Public C   Public C   Public C   Public C   Public C   Public C   Public C   Public C   Public C   Public C   Public C   Public C   Public C   Public C   Public C   Public C   Public C   Public C   Public C   Public C   Public C   Public C   Public C   Public C   Public C   Public C   Public C   Public C   Public C   Public C   Public C   Public C   Public C   Public C   Public C  | EST_Dther (d                                                                                                                                                                                                                                                                                                                                                                                                                                                                                                                                                                                                                                                                                                                                                                                                                                                                                                                                                                                                                                                                                                                                                                                                                                                                                                                                                                                                                                                                                                                                                                                                                                                                                                                                                                                                                                                                                                                                                                                                                                                                                                                   | AND BEST escribe)  Yes into typical for the reception of the property into the property unit of the property unit of the property into the | Market al (easement or bern bern bern bern bern bern bern ber                                                                                                                                                                                                                                                                                                                                                                                                                                                                                                                                                                                                                                                                                                                                                                                                                                                                                                                                                                                                                                                                                                                                                                                                                                                                                                                                                                                                                                                                                                                                                                                                                                                                                                                                                                                                                                                                                                                                                                                                                                                                  | s proposed f  V S No FEN rea? nts, encroace nefit to v  Concrete S Full Basem Partial Baserior Walls of Surface                                                                                                                                                                                                                                                                                                                                                                                                                                                                                                                                                                                                                                                                                                                                                                                                                                                                                                                                                                                                                                                                                                                                                                                                                                                                                                                                                                                                                                                                                                                                                                                                                                                                                                                                                                                                                                                                                                                                                                                                                | per plans ar  Water Sanitary Sew MA Flood Zo chments, env  Value/m  Apprais  General De Slab Enent sement                                                                                                                                                                                                                                                                                                                                                                                                                                                                                                                                                                                                                                                                                                                                                                                                                                                                                                                                                                                                                                                                                                                                                                                                                                                                                                                                                                                                                                                                                                                                                                                                                                                                                                                                                                                                                                                                                                                                                                                                                      | Properties of the second of th | ations) the productions of the p | Noon Noon Noon Noon Noon Noon Noon Noon                                                                                                                                                                                                                                                                                                                                                                                                                                                                                                                                                                                                                                                                                                                                                                                                                                                                                                                                                                                                                                                                                                                                                                                                                                                                                                                                                                                                                                                                                                                                                                                                                                                                                                                                                                                                                                                                                                                                                                                                                                                                                        | FEMA N If N If N Ass S, etc.)?  Ass Data Sor Heal Radiant Other Central Individu Other                                                                                                                                                                                                                                                                                                                                                                                                                                                                                                                                                                                                                                                                                                                                                                                                                                                                                                                                                                                                                                                                                                                                                                                                                                                                                                                                                                                                                                                                                                                                                                                                                                                                                                                                                                                                                                                                                                                                                                                                                                         | Map # 48 do, describe  sessment and Ta urce for Gross Li ating/Cooling HWBB t  gas Air Conditioning                                                     | 121C    | Street Alley CO54C                                                                                                                                                                                                                                                                                                                                                                                                                                                                                                                                                                                                                                                                                                                                                                                                                                                                                                                                                                                                                                                                                                                                                                                                                                                                                                                                                                                                                                                                                                                                                                                                                                                                                                                                                                                                                                                                                                                                                                                                                                                                                                             | Improven Conno None None T A Fireplace Woodstt Patio/De Porch Pool Fence                                                                                                                                                                                                                                                                                                                                                                                                                                                                                                                                                                                                                                                                                                                                                                                                                                                                                                                                                                                                                                                                                                                                                                                                                                                                                                                                                                                                                                                                                                                                                                                                                                                                                                                                                                                                                                                                                                                                                                                                                                                       | Prior Ins  ax Roll: menities  (s) #  ove(s) #  occurrence  Covd  In-Ground  Arrows  Ar | F Yes Pection S 1 0 pen               | No None Driveway S Garag Carpo Carpo                         | Pul Date (If Yes, de Property Or Car Way Surface Ge ont hed | DA/18/20 DA/18/20 Scribe  where  # of Cars  Con # of Cars # of Cars # of Cars                                                                                                                                                                                                                                                                                                                                                                                                                                                                                                                                                                                                                                                                                                                                                                                                                                                                                                                                                                                                                                                                                                                                                                                                                                                                                                                                                                                                                                                                                                                                                                                                                                                                                                                                                                                                                                                                                                                                                                                                                                                  | 2<br>crete<br>2<br>0  |
| Commen Utilities  Electricity  Gas  FEMA Special F Are the utilities  Are there any a  Subject s  Source(s) Usec  Other (de:  Units 0 0  # of Stories  Type 0 D  Existing  Design (Style)  Year Built                                                                                                                                                                                                                                                                                                                                                                                                                                                                                                                                                                                                                                                                                                                                                                                                                                                                                                                                                                                                                                                                                                                                                                                                                                                                                                                                                                                                                                                                                                                                                                                                                                                                                                                                                                                                                                                                                                                          | rts - HIGHE Public C    Public C   Public C   Public C   Public C   Public C   Public C   Public C   Public C   Public C   Public C   Proposed C                                                                                                                                                                                                                                                                                                                                                                                                                                                                                                                                                                                                                                                                                                                                                                                                                                                                                                                                                                                                                                                                                                                                                                                                                                                                                                                                                                                                                                                                                                                                                                                                                                                                                                                                                                                                                                | EST  ther (d  green  green  cription  cription  ii                                                                                                                                                                                                                                                                                                                                                                                                                                                                                                                                                                                                                                                                                                                                                                                                                                                                                                                                                                                                                                                                                                                                                                                                                                                                                                                                                                                                                                                                                                                                                                                                                                                                                                                                                                                                                                                                                                                                                                                                                                                                             | AND BEST escribe)  Yes into typical for the reception of the property into the property unit of the property unit of the property into the | Market ai (easemer) or ber                                                                                                                                                                                                                                                                                                                                                                                                                                                                                                                                                                                                                                                                                                                                                                                                                                                                                                                                                                                                                                                                                                                                                                                                                                                                                                                                                                                                                                                                                                                                                                                                                                                                                                                                                                                                                                                                                                                                                                                                                                                                                                     | s proposed f  V S No FEN rea? nts, encroace nefit to v  Concrete S Full Basem Partial Bas erior Walls of Surface ters & Down                                                                                                                                                                                                                                                                                                                                                                                                                                                                                                                                                                                                                                                                                                                                                                                                                                                                                                                                                                                                                                                                                                                                                                                                                                                                                                                                                                                                                                                                                                                                                                                                                                                                                                                                                                                                                                                                                                                                                                                                   | per plans ar  Water Sanitary Sew MA Flood Zo chments, env  Value/m  Apprais  General De Slab Enent sement                                                                                                                                                                                                                                                                                                                                                                                                                                                                                                                                                                                                                                                                                                                                                                                                                                                                                                                                                                                                                                                                                                                                                                                                                                                                                                                                                                                                                                                                                                                                                                                                                                                                                                                                                                                                                                                                                                                                                                                                                      | Properties of the second of th | ations) the productions of the p | Noon Noon Noon Noon Noon Noon Noon Noon                                                                                                                                                                                                                                                                                                                                                                                                                                                                                                                                                                                                                                                                                                                                                                                                                                                                                                                                                                                                                                                                                                                                                                                                                                                                                                                                                                                                                                                                                                                                                                                                                                                                                                                                                                                                                                                                                                                                                                                                                                                                                        | FEMA N If N If N Ass S, etc.)?  Ass Data Sor Heir FWA Radiant Other Central Individu Other                                                                                                                                                                                                                                                                                                                                                                                                                                                                                                                                                                                                                                                                                                                                                                                                                                                                                                                                                                                                                                                                                                                                                                                                                                                                                                                                                                                                                                                                                                                                                                                                                                                                                                                                                                                                                                                                                                                                                                                                                                     | Map # 48 do, describe  sessment and Ta urce for Gross Li ating/Cooling HWBB t  gas Air Conditioning                                                     | 1121C   | Street Alley CO54C                                                                                                                                                                                                                                                                                                                                                                                                                                                                                                                                                                                                                                                                                                                                                                                                                                                                                                                                                                                                                                                                                                                                                                                                                                                                                                                                                                                                                                                                                                                                                                                                                                                                                                                                                                                                                                                                                                                                                                                                                                                                                                             | Improven Conno None None T A Fireplace Woodstt Patio/De Porch Pool Fence                                                                                                                                                                                                                                                                                                                                                                                                                                                                                                                                                                                                                                                                                                                                                                                                                                                                                                                                                                                                                                                                                                                                                                                                                                                                                                                                                                                                                                                                                                                                                                                                                                                                                                                                                                                                                                                                                                                                                                                                                                                       | Prior Ins  ax Roll menits - Type  Prior Ins  ax Roll menities e(s) # ove(s) # ock O Covd In-Grou Wood None                                                                                                                                                                                                                                                                                                                                                                                                                                                                                                                                                                                                                                                                                                                                                                                                                                                                                                                                                                                                                                                                                                                                                                                                                                                                                                                                                                                                                                                                                                                                                                                                                                                                                                                                                                                                                                                                                                                                                                                                                     | F Yes Pection S 1 0 pen               | No None Driveway S Garage Carpo Attaci                       | Pul Date (If Yes, de Property Or Car Way Surface Ge ont hed | DA/18/20 DA/18/20 Scribe  where  # of Cars  Con # of Cars # of Cars # of Cars                                                                                                                                                                                                                                                                                                                                                                                                                                                                                                                                                                                                                                                                                                                                                                                                                                                                                                                                                                                                                                                                                                                                                                                                                                                                                                                                                                                                                                                                                                                                                                                                                                                                                                                                                                                                                                                                                                                                                                                                                                                  | 2<br>crete<br>2<br>0  |
| Commen Utilities  Electricity  Gas  FEMA Special F Are the utilities  Are there any a  Subject s  Source(s) Usec  Other (de:  Units 0 0  # of Stories  Type 0 D  Existing  Design (Style)  Year Built  Effective Age (t)  Appliances                                                                                                                                                                                                                                                                                                                                                                                                                                                                                                                                                                                                                                                                                                                                                                                                                                                                                                                                                                                                                                                                                                                                                                                                                                                                                                                                                                                                                                                                                                                                                                                                                                                                                                                                                                                                                                                                                           | rists - HIGHE Public C    Public C   Public C   Public C   Public C   Public C   Public C   Public C   Public C   Public C   Public C   Public C   Public C   Public C   Public C   Public C   Public C   Public C   Public C   Public C   Public C   Public C   Public C   Public C   Public C   Public C   Public C   Public C   Public C   Public C   Public C   Public C   Public C   Public C   Public C   Public C   Public C   Public C   Public C   Public C   Public C   Public C   Public C   Public C   Public C   Public C   Public C   Public C   Public C   Public C   Public C   Public C   Public C   Public C   Public C   Public C   Public C   Public C   Public C   Public C   Public C   Public C   Public C   Public C   Public C   Public C   Public C   Public C   Public C   Public C   Public C   Public C   Public C   Public C   Public C   Public C   Public C   Public C   Public C   Public C   Public C   Public C   Public C   Public C   Public C   Public C   Public C   Public C   Public C   Public C   Public C   Public C   Public C   Public C   Public C   Public C   Public C   Public C   Public C   Public C   Public C   Public C   Public C   Public C   Public C   Public C   Public C   Public C   Public C   Public C   Public C   Public C   Public C   Public C   Public C   Public C   Public C   Public C   Public C   Public C   Public C   Public C   Public C   Public C   Public C   Public C   Public C   Public C   Public C   Public C   Public C   Public C   Public C   Public C   Public C   Public C   Public C   Public C   Public C   Public C   Public C   Public C   Public C   Public C   Public C   Public C   Public C   Public C   Public C   Public C   Public C   Public C   Public C   Public C   Public C   Public C   Public C   Public C   Public C   Public C   Public C   Public C   Public C   Public C   Public C   Public C   Public C   Public C   Public C   Public C   Public C   Public C   Public C   Public C   Public C   Public C   Public C   Public C   Public C   Public C   Public C   Public C   Public C   Public C   Public  | SST  ther (d  green                                                                                                                                                                                                                                                                                                                                                                                                                                                                                                                                                                                                                                                                                                                                                                                                                                                                                                                                                                                                                                                                                                                                                                                                                                                                                                                                                                                                                                                                                                                                                                                                                                                                                                                                                                                                                                                                                                                                                  | AND BEST escribe)  Yes stats typical for the reternal factors (enbelt; mine stics of Property  nessory Unit  S-Det/End Unit  Under Const.                                                                                                                                                                                                                                                                                                                                                                                                                                                                                                                                                                                                                                                                                                                                                                                                                                                                                                                                                                                                                                                                                                                                                                                                                                                                                                                                                                                                                                                                                                                                                                                                                                                                                                                                                                                                                                                                                                                                                                                      | Market ai (easemer) or ber                                                                                                                                                                                                                                                                                                                                                                                                                                                                                                                                                                                                                                                                                                                                                                                                                                                                                                                                                                                                                                                                                                                                                                                                                                                                                                                                                                                                                                                                                                                                                                                                                                                                                                                                                                                                                                                                                                                                                                                                                                                                                                     | s proposed g  V S No FEN rea? nts, encroace nefit to v  Concrete S Full Baser Partial Bas erior Walls of Surface ters & Down dow Type Dishwasl                                                                                                                                                                                                                                                                                                                                                                                                                                                                                                                                                                                                                                                                                                                                                                                                                                                                                                                                                                                                                                                                                                                                                                                                                                                                                                                                                                                                                                                                                                                                                                                                                                                                                                                                                                                                                                                                                                                                                                                 | per plans ar  Water Sanitary Sew MA Flood Zo chments, env  Value/m  Apprais  General De Slab Enent sement                                                                                                                                                                                                                                                                                                                                                                                                                                                                                                                                                                                                                                                                                                                                                                                                                                                                                                                                                                                                                                                                                                                                                                                                                                                                                                                                                                                                                                                                                                                                                                                                                                                                                                                                                                                                                                                                                                                                                                                                                      | PP Provided Specific PP Provid | ations) the productions of the production | No N                                                                                                                                                                                                                                                                                                                                                                                                                                                                                                                                                                                                                                                                                                                                                                                                                                                                                                                                                                                                                                                                                                                                                                                                                                                                                                                                                                                                                                                                                                                                                                                                                                                                                                                                                                                                                                                                                                                                                                                                                                                                                       | FEMA N If N If N Ass S, etc.)?  Ass Data Sor Heir FWA Radiant Other Central Individu Other                                                                                                                                                                                                                                                                                                                                                                                                                                                                                                                                                                                                                                                                                                                                                                                                                                                                                                                                                                                                                                                                                                                                                                                                                                                                                                                                                                                                                                                                                                                                                                                                                                                                                                                                                                                                                                                                                                                                                                                                                                     | Map # 48 Io, describe  wap # 48 Io, describe  sessment and Ta: urce for Gross Li ating/Cooling HWBB t  Gas Air Conditioning Jal                         | 1121C   | Street Alley CO54C                                                                                                                                                                                                                                                                                                                                                                                                                                                                                                                                                                                                                                                                                                                                                                                                                                                                                                                                                                                                                                                                                                                                                                                                                                                                                                                                                                                                                                                                                                                                                                                                                                                                                                                                                                                                                                                                                                                                                                                                                                                                                                             | Improvent Conc None None None None None None None None                                                                                                                                                                                                                                                                                                                                                                                                                                                                                                                                                                                                                                                                                                                                                                                                                                                                                                                                                                                                                                                                                                                                                                                                                                                                                                                                                                                                                                                                                                                                                                                                                                                                                                                                                                                                                                                                                                                                                                                                                                                                         | Prior Ins  ax Roll: menities e(s) # ove(s) # ove(s) # ove(s) Wood None sscribe)                                                                                                                                                                                                                                                                                                                                                                                                                                                                                                                                                                                                                                                                                                                                                                                                                                                                                                                                                                                                                                                                                                                                                                                                                                                                                                                                                                                                                                                                                                                                                                                                                                                                                                                                                                                                                                                                                                                                                                                                                                                | F F F F F F F F F F F F F F F F F F F | No None Driveway S Garage Carpo Attaci                       | Pul                     | Jolic Production of the control of t | 2<br>crete<br>2<br>0  |
| Commen Utilities  Electricity  Gas  FEMA Special F Are the utilities Are there any a Subject s  Source(s) Usec  Other (de:  Units 0 # of Stories  Type 2 D Existing Design (Style) Year Built Effective Age (t Appliances Finished area a                                                                                                                                                                                                                                                                                                                                                                                                                                                                                                                                                                                                                                                                                                                                                                                                                                                                                                                                                                                                                                                                                                                                                                                                                                                                                                                                                                                                                                                                                                                                                                                                                                                                                                                                                                                                                                                                                      | rists - HIGHE Public C    Public C   Public C   Public C   Public C   Public C   Public C   Public C   Public C   Public C   Public C   Public C   Public C   Public C   Public C   Public C   Public C   Public C   Public C   Public C   Public C   Public C   Public C   Public C   Public C   Public C   Public C   Public C   Public C   Public C   Public C   Public C   Public C   Public C   Public C   Public C   Public C   Public C   Public C   Public C   Public C   Public C   Public C   Public C   Public C   Public C   Public C   Public C   Public C   Public C   Public C   Public C   Public C   Public C   Public C   Public C   Public C   Public C   Public C   Public C   Public C   Public C   Public C   Public C   Public C   Public C   Public C   Public C   Public C   Public C   Public C   Public C   Public C   Public C   Public C   Public C   Public C   Public C   Public C   Public C   Public C   Public C   Public C   Public C   Public C   Public C   Public C   Public C   Public C   Public C   Public C   Public C   Public C   Public C   Public C   Public C   Public C   Public C   Public C   Public C   Public C   Public C   Public C   Public C   Public C   Public C   Public C   Public C   Public C   Public C   Public C   Public C   Public C   Public C   Public C   Public C   Public C   Public C   Public C   Public C   Public C   Public C   Public C   Public C   Public C   Public C   Public C   Public C   Public C   Public C   Public C   Public C   Public C   Public C   Public C   Public C   Public C   Public C   Public C   Public C   Public C   Public C   Public C   Public C   Public C   Public C   Public C   Public C   Public C   Public C   Public C   Public C   Public C   Public C   Public C   Public C   Public C   Public C   Public C   Public C   Public C   Public C   Public C   Public C   Public C   Public C   Public C   Public C   Public C   Public C   Public C   Public C   Public C   Public C   Public C   Public C   Public C   Public C   Public C   Public C   Public C   Public C   Public C   Public C   Public  | a a overne greations of great aracterial ara | AND BEST escribe)  Yes stats typical for the reternal factors (enbelt; mine stics of Property  n  essory Unit  Under Const.                                                                                                                                                                                                                                                                                                                                                                                                                                                                                                                                                                                                                                                                                                                                                                                                                                                                                                                                                                                                                                                                                                                                                                                                                                                                                                                                                                                                                                                                                                                                                                                                                                                                                                                                                                                                                                                                                                                                                                                                    | Market an experience of the control  | s proposed f  V S No FEN rea? nts, encroace nefit to v  Concrete S Full Baser Partial Bas erior Walls of Surface ters & Down dow Type Dishwasl Rooms                                                                                                                                                                                                                                                                                                                                                                                                                                                                                                                                                                                                                                                                                                                                                                                                                                                                                                                                                                                                                                                                                                                                                                                                                                                                                                                                                                                                                                                                                                                                                                                                                                                                                                                                                                                                                                                                                                                                                                           | water Sanitary Sew MA Flood Zo chments, en Value/m Apprais  General De Slab Enent sement                                                                                                                                                                                                                                                                                                                                                                                                                                                                                                                                                                                                                                                                                                                                                                                                                                                                                                                                                                                                                                                                                                                                                                                                                                                                                                                                                                                                                                                                                                                                                                                                                                                                                                                                                                                                                                                                                                                                                                                                                                       | PP Province The Company of the Compa | ations) the productions of the production | esent use er (descr  No  No  ALS  Fuel  G  G  G  G  Microwav                                                                                                                                                                                                                                                                                                                                                                                                                                                                                                                                                                                                                                                                                                                                                                                                                                                                                                                                                                                                                                                                                                                                                                                                                                                                                                                                                                                                                                                                                                                                                                                                                                                                                                                                                                                                                                                                                                                                                                                                                                                                   | FEMA No. 15 No. 3, etc.)?  Ass. Data Soil Heid FWA Radiant Other Central Individu Other                                                                                                                                                                                                                                                                                                                                                                                                                                                                                                                                                                                                                                                                                                                                                                                                                                                                                                                                                                                                                                                                                                                                                                                                                                                                                                                                                                                                                                                                                                                                                                                                                                                                                                                                                                                                                                                                                                                                                                                                                                        | Map # 48 Io, describe  wap # 48 Io, describe  sessment and Ta:  urce for Gross Li  ating/Cooling  HWBB t  Qas Air Conditioning  Jal                     | 1121C   | Street Alley CO54C                                                                                                                                                                                                                                                                                                                                                                                                                                                                                                                                                                                                                                                                                                                                                                                                                                                                                                                                                                                                                                                                                                                                                                                                                                                                                                                                                                                                                                                                                                                                                                                                                                                                                                                                                                                                                                                                                                                                                                                                                                                                                                             | Improven Conc None None T A Fireplace Woodstt Patio/De Porch Pool Fence Other                                                                                                                                                                                                                                                                                                                                                                                                                                                                                                                                                                                                                                                                                                                                                                                                                                                                                                                                                                                                                                                                                                                                                                                                                                                                                                                                                                                                                                                                                                                                                                                                                                                                                                                                                                                                                                                                                                                                                                                                                                                  | Prior Ins  ax Roll: menities e(s) # ove(s) # ove(s) # ove(s) Wood None sscribe)                                                                                                                                                                                                                                                                                                                                                                                                                                                                                                                                                                                                                                                                                                                                                                                                                                                                                                                                                                                                                                                                                                                                                                                                                                                                                                                                                                                                                                                                                                                                                                                                                                                                                                                                                                                                                                                                                                                                                                                                                                                | F F F F F F F F F F F F F F F F F F F | No None Driveway S Garage Carpo Attacl Built-i               | Pul                     | Jolic Production of the control of t | 2<br>crete<br>2<br>0  |
| Commen Utilities  Electricity  Gas  FEMA Special F Are the utilities  Are there any a  Subject s  Source(s) Usec  Other (de:  Units 0  # of Stories  Type 2  Existing  Design (Style)  Year Built  Effective Age (t)  Appliances  Finished area a                                                                                                                                                                                                                                                                                                                                                                                                                                                                                                                                                                                                                                                                                                                                                                                                                                                                                                                                                                                                                                                                                                                                                                                                                                                                                                                                                                                                                                                                                                                                                                                                                                                                                                                                                                                                                                                                              | rists - HIGHE Public C    Public C   Public C   Public C   Public C   Public C   Public C   Public C   Public C   Public C   Public C   Public C   Public C   Public C   Public C   Public C   Public C   Public C   Public C   Public C   Public C   Public C   Public C   Public C   Public C   Public C   Public C   Public C   Public C   Public C   Public C   Public C   Public C   Public C   Public C   Public C   Public C   Public C   Public C   Public C   Public C   Public C   Public C   Public C   Public C   Public C   Public C   Public C   Public C   Public C   Public C   Public C   Public C   Public C   Public C   Public C   Public C   Public C   Public C   Public C   Public C   Public C   Public C   Public C   Public C   Public C   Public C   Public C   Public C   Public C   Public C   Public C   Public C   Public C   Public C   Public C   Public C   Public C   Public C   Public C   Public C   Public C   Public C   Public C   Public C   Public C   Public C   Public C   Public C   Public C   Public C   Public C   Public C   Public C   Public C   Public C   Public C   Public C   Public C   Public C   Public C   Public C   Public C   Public C   Public C   Public C   Public C   Public C   Public C   Public C   Public C   Public C   Public C   Public C   Public C   Public C   Public C   Public C   Public C   Public C   Public C   Public C   Public C   Public C   Public C   Public C   Public C   Public C   Public C   Public C   Public C   Public C   Public C   Public C   Public C   Public C   Public C   Public C   Public C   Public C   Public C   Public C   Public C   Public C   Public C   Public C   Public C   Public C   Public C   Public C   Public C   Public C   Public C   Public C   Public C   Public C   Public C   Public C   Public C   Public C   Public C   Public C   Public C   Public C   Public C   Public C   Public C   Public C   Public C   Public C   Public C   Public C   Public C   Public C   Public C   Public C   Public C   Public C   Public C   Public C   Public C   Public C   Public C   Public C   Public  | a a overne greations of great aracterial ara | AND BEST escribe)  Yes stats typical for the reternal factors (enbelt; mine stics of Property  n  essory Unit  Under Const.                                                                                                                                                                                                                                                                                                                                                                                                                                                                                                                                                                                                                                                                                                                                                                                                                                                                                                                                                                                                                                                                                                                                                                                                                                                                                                                                                                                                                                                                                                                                                                                                                                                                                                                                                                                                                                                                                                                                                                                                    | Market an experience of the control  | s proposed f  V S No FEN rea? nts, encroace nefit to v  Concrete S Full Baser Partial Bas erior Walls of Surface ters & Down dow Type Dishwasl Rooms                                                                                                                                                                                                                                                                                                                                                                                                                                                                                                                                                                                                                                                                                                                                                                                                                                                                                                                                                                                                                                                                                                                                                                                                                                                                                                                                                                                                                                                                                                                                                                                                                                                                                                                                                                                                                                                                                                                                                                           | water Sanitary Sew MA Flood Zo chments, en Value/m Apprais  General De Slab Enent sement                                                                                                                                                                                                                                                                                                                                                                                                                                                                                                                                                                                                                                                                                                                                                                                                                                                                                                                                                                                                                                                                                                                                                                                                                                                                                                                                                                                                                                                                                                                                                                                                                                                                                                                                                                                                                                                                                                                                                                                                                                       | PP Province The Company of the Compa | ations) the productions the productions the productions the productions of the productions of the productions of the production of the pro | esent use er (descr  No  No  ALS  Fuel  G  G  G  G  Microwav                                                                                                                                                                                                                                                                                                                                                                                                                                                                                                                                                                                                                                                                                                                                                                                                                                                                                                                                                                                                                                                                                                                                                                                                                                                                                                                                                                                                                                                                                                                                                                                                                                                                                                                                                                                                                                                                                                                                                                                                                                                                   | FEMA No. 1f No. 3, etc.)?  Ass. Data Soil Heid FWA Radiant Other Central Individu Other                                                                                                                                                                                                                                                                                                                                                                                                                                                                                                                                                                                                                                                                                                                                                                                                                                                                                                                                                                                                                                                                                                                                                                                                                                                                                                                                                                                                                                                                                                                                                                                                                                                                                                                                                                                                                                                                                                                                                                                                                                        | Map # 48 Io, describe  wap # 48 Io, describe  sessment and Ta: urce for Gross Li ating/Cooling HWBB t  Gas Air Conditioning Jal                         | 1121C   | Street Alley CO54C                                                                                                                                                                                                                                                                                                                                                                                                                                                                                                                                                                                                                                                                                                                                                                                                                                                                                                                                                                                                                                                                                                                                                                                                                                                                                                                                                                                                                                                                                                                                                                                                                                                                                                                                                                                                                                                                                                                                                                                                                                                                                                             | Improvent Conc None None None None None None None None                                                                                                                                                                                                                                                                                                                                                                                                                                                                                                                                                                                                                                                                                                                                                                                                                                                                                                                                                                                                                                                                                                                                                                                                                                                                                                                                                                                                                                                                                                                                                                                                                                                                                                                                                                                                                                                                                                                                                                                                                                                                         | Prior Ins  ax Roll: menities e(s) # ove(s) # ove(s) # ove(s) Wood None sscribe)                                                                                                                                                                                                                                                                                                                                                                                                                                                                                                                                                                                                                                                                                                                                                                                                                                                                                                                                                                                                                                                                                                                                                                                                                                                                                                                                                                                                                                                                                                                                                                                                                                                                                                                                                                                                                                                                                                                                                                                                                                                | F F F F F F F F F F F F F F F F F F F | No None Driveway S Garage Carpo Attacl Built-i               | Pul                     | Jolic Production of the control of t | 2<br>crete<br>2<br>0  |
| Commen Utilities  Electricity Gas FEMA Special F Are the utilities Are there any a Subject s  Source(s) Usec Other (de: Units 0 # of Stories Type 0 Existing Design (Style) Year Built Effective Age (t) Appliances Finished area a Additional features                                                                                                                                                                                                                                                                                                                                                                                                                                                                                                                                                                                                                                                                                                                                                                                                                                                                                                                                                                                                                                                                                                                                                                                                                                                                                                                                                                                                                                                                                                                                                                                                                                                                                                                                                                                                                                                                        | rts - HIGHE Public C  Public C  Flood Hazard Area and off-site impr adverse site condi site abuts a  d for Physical Chascribe)  General Des One One W  2  Det Att.  Proposed  Trdtr 1997  Yrs) 15  Refrigerato above grade contaures (special ener                                                                                                                                                                                                                                                                                                                                                                                                                                                                                                                                                                                                                                                                                                                                                                                                                                                                                                                                                                                                                                                                                                                                                                                                                                                                                                                                                                                                                                                                                                                                                                                                                                                                                                                                                                                                                                                                             | EST  Thither (d  a a overmer of the control of the  | AND BEST escribe)  Yes ants typical for the ir external factors (enbelt; mind stics of Property  Nessory Unit  S-Det/End Unit  Under Const.                                                                                                                                                                                                                                                                                                                                                                                                                                                                                                                                                                                                                                                                                                                                                                                                                                                                                                                                                                                                                                                                                                                                                                                                                                                                                                                                                                                                                                                                                                                                                                                                                                                                                                                                                                                                                                                                                                                                                                                    | market an easemer or ber Exte Roog Guttle Win 9                                                                                                                                                                                                                                                                                                                                                                                                                                                                                                                                                                                                                                                                                                                                                                                                                                                                                                                                                                                                                                                                                                                                                                                                                                                                                                                                                                                                                                                                                                                                                                                                                                                                                                                                                                                                                                                                                                                                                                                                                                                                                | s proposed g  V S No FEI Irea? Ints, encroaci nefit to v  Concrete S Full Basem Partial Bas erior Wallse ters & Down idow Type Dishwasi Rooms                                                                                                                                                                                                                                                                                                                                                                                                                                                                                                                                                                                                                                                                                                                                                                                                                                                                                                                                                                                                                                                                                                                                                                                                                                                                                                                                                                                                                                                                                                                                                                                                                                                                                                                                                                                                                                                                                                                                                                                  | per plans ar  Water Sanitary Sew MA Flood Zo chments, env Value/m  Apprais  General De Slab  Enent sement  Sement  Ceiling                                                                                                                                                                                                                                                                                                                                                                                                                                                                                                                                                                                                                                                                                                                                                                                                                                                                                                                                                                                                                                                                                                                                                                                                                                                                                                                                                                                                                                                                                                                                                                                                                                                                                                                                                                                                                                                                                                                                                                                                     | Properties of the second of th | ublic Oth  ublic Oth  X                                                                                                                                                                                                                                                                                                                                                                                                                                                                                                                                                                                                                                                                                                                                                                                                                                                                                                                                                                                                                                                                                                                                                                                                                                                                                                                                                                                                                                                                                                                                                                                                                                                                                                                                                                                                                                                                                                                                                                                                                                                                                                        | ILS Suppose the second uses th | FEMA N If N Ass. s, etc.)?  Asss. Pata Son Heid Heid Individu Other Central Individu Other                                                                                                                                                                                                                                                                                                                                                                                                                                                                                                                                                                                                                                                                                                                                                                                                                                                                                                                                                                                                                                                                                                                                                                                                                                                                                                                                                                                                                                                                                                                                                                                                                                                                                                                                                                                                                                                                                                                                                                                                                                     | Map # 48 Io, describe  sessment and Ta: urce for Gross Li ating/Cooling HWBB t  gas Air Conditioning aal  Washer/Dn 2.1 Bath(s)                         | 1121C   | Street Alley CO54C                                                                                                                                                                                                                                                                                                                                                                                                                                                                                                                                                                                                                                                                                                                                                                                                                                                                                                                                                                                                                                                                                                                                                                                                                                                                                                                                                                                                                                                                                                                                                                                                                                                                                                                                                                                                                                                                                                                                                                                                                                                                                                             | Improvent Conc None None None None None None None None                                                                                                                                                                                                                                                                                                                                                                                                                                                                                                                                                                                                                                                                                                                                                                                                                                                                                                                                                                                                                                                                                                                                                                                                                                                                                                                                                                                                                                                                                                                                                                                                                                                                                                                                                                                                                                                                                                                                                                                                                                                                         | Prior Ins  ax Roll: menities e(s) # ove(s) # ove(s) # ove(s) Wood None sscribe)                                                                                                                                                                                                                                                                                                                                                                                                                                                                                                                                                                                                                                                                                                                                                                                                                                                                                                                                                                                                                                                                                                                                                                                                                                                                                                                                                                                                                                                                                                                                                                                                                                                                                                                                                                                                                                                                                                                                                                                                                                                | Feet of Gr                            | None Norweway S Garage Attacl Built- ross Living A           | Pul                     | olic Production of the control of th | 2<br>crete<br>2<br>0  |
| Commen Utilities  Electricity Gas  FEMA Special F Are the utilities Are there any a Subject s  Source(s) Usec Other (de:  Units 0 # of Stories  Type 0 Description (Style)  Verar Built  Effective Age (\) Appliances Finished area a Additional feature  Describe the coordinates                                                                                                                                                                                                                                                                                                                                                                                                                                                                                                                                                                                                                                                                                                                                                                                                                                                                                                                                                                                                                                                                                                                                                                                                                                                                                                                                                                                                                                                                                                                                                                                                                                                                                                                                                                                                                                             | rts - HIGHE Public C  Public C  Flood Hazard Area and off-site impr adverse site condi site abuts a  d for Physical Che scribe)  General Des One One w 2  Det. Att. Proposed Trdtr 1994  Yrs) 15 Refrigerato above grade conte ures (special ener                                                                                                                                                                                                                                                                                                                                                                                                                                                                                                                                                                                                                                                                                                                                                                                                                                                                                                                                                                                                                                                                                                                                                                                                                                                                                                                                                                                                                                                                                                                                                                                                                                                                                                                                                                                                                                                                              | EST ther (d a a a a overne gree draft aracteri criptio with Acc in I f                                                                                                                                                                                                                                                                                                                                                                                                                                                                                                                                                                                                                                                                                                                                                                                                                                                                                                                                                                                                                                                                                                                                                                                                                                                                                                                                                                                                                                                                                                                                                                                                                                                                                                                                                                                                                                                                                                                                                                                                                                                         | AND BEST escribe)  Yes escribe  Yes into typical for the interest expending the property in th | market an amarket an a | S proposed g  S S Proposed g  S S S S S S S S S S S S S S S S S S                                                                                                                                                                                                                                                                                                                                                                                                                                                                                                                                                                                                                                                                                                                                                                                                                                                                                                                                                                                                                                                                                                                                                                                                                                                                                                                                                                                                                                                                                                                                                                                                                                                                                                                                                                                                                                                                                                                                                                                                                                                              | per plans ar  Water Sanitary Sew MA Flood Zo chments, em  Value/m  Apprais  General De Slab Enent sement  Sephent Seph | Properties of the second of th | ations) the productions of the production o | esent use er (descr No N                                                                                                                                                                                                                                                                                                                                                                                                                                                                                                                                                                                                                                                                                                                                                                                                                                                                                                                                                                                                                                                                                                                                                                                                                                                                                                                                                                                                                                                                                                                                                                                                                                                                                                                                                                                                                                                                                                                                                                                                                                                                   | FEMA North If North Individual Other Central Individual Other Cembra Communication of the Com | Map # 48 No, describe  sessment and Ta: urce for Gross Li ating/Cooling HWBB t  gas Air Conditioning aal  Washer/Dr 2.1 Bath(s)                         | 121C    | Street Alley CO54C                                                                                                                                                                                                                                                                                                                                                                                                                                                                                                                                                                                                                                                                                                                                                                                                                                                                                                                                                                                                                                                                                                                                                                                                                                                                                                                                                                                                                                                                                                                                                                                                                                                                                                                                                                                                                                                                                                                                                                                                                                                                                                             | Improven Conc None Conc None Tak Fireplaca Woodstt Patio/De Porch Pool Other (de 2,386                                                                                                                                                                                                                                                                                                                                                                                                                                                                                                                                                                                                                                                                                                                                                                                                                                                                                                                                                                                                                                                                                                                                                                                                                                                                                                                                                                                                                                                                                                                                                                                                                                                                                                                                                                                                                                                                                                                                                                                                                                         | Prior Ins  ax Roll: menities e(s) # ove(s) # cck O Covd In-Grot Wood None scribe) O Square                                                                                                                                                                                                                                                                                                                                                                                                                                                                                                                                                                                                                                                                                                                                                                                                                                                                                                                                                                                                                                                                                                                                                                                                                                                                                                                                                                                                                                                                                                                                                                                                                                                                                                                                                                                                                                                                                                                                                                                                                                     | Feet of Gi                            | No None None None Carpo Carpo Attaci Built- ross Living A    | Pul                     | olic Production of Cars  # of Cars Con # of Cars Detact Grade                                                                                                                                                                                                                                                                                                                                                                                                                                                                                                                                                                                                                                                                                                                                                                                                                                                                                                                                                                                                                                                                                                                                                                                                                                                                                                                                                                                                                                                                                                                                                                                                                                                                                                                                                                                                                                                                                                                                                                                                                                                                  | 2<br>crete<br>2<br>0  |
| Commen Utilities  Electricity Gas  FEMA Special F Are the utilities Are there any a Subject s  Source(s) Usec  Other (de:  Units  0 # of Stories  Type  1 Existing Design (Style) Year Built Effective Age (\( \) Appliances Finished area a Additional feature Boscopie the colorated and equate                                                                                                                                                                                                                                                                                                                                                                                                                                                                                                                                                                                                                                                                                                                                                                                                                                                                                                                                                                                                                                                                                                                                                                                                                                                                                                                                                                                                                                                                                                                                                                                                                                                                                                                                                                                                                              | rts - HIGHE Public C  Public C  Flood Hazard Area and off-site impr adverse site condicite abuts a  d for Physical Che scribe)  General Des One One w  2  Det. Att. Proposed Trdtr 1997  Yrs) 15 Refrigerato above grade conta ures (special ener condition of the pro-                                                                                                                                                                                                                                                                                                                                                                                                                                                                                                                                                                                                                                                                                                                                                                                                                                                                                                                                                                                                                                                                                                                                                                                                                                                                                                                                                                                                                                                                                                                                                                                                                                                                                                                                                                                                                                                        | EST ther (d                                                                                                                                                                                                                                                                                                                                                                                                                                                                                                                                                                                                                                                                                                                                                                                                                                                                                                                                                                                                                                                                                                                                                                                                                                                                                                                                                                                                                                                                                                                                                                                                                                                                                                                                                                                                                                                                                                                                                                                                                                                                                                                    | AND BEST escribe)  Yes ants typical for the ir external factors (embelt; minor stics of Property  Ressory Unit Under Const.  Range/Oven  And data source(s)  With limited                                                                                                                                                                                                                                                                                                                                                                                                                                                                                                                                                                                                                                                                                                                                                                                                                                                                                                                                                                                                                                                                                                                                                                                                                                                                                                                                                                                                                                                                                                                                                                                                                                                                                                                                                                                                                                                                                                                                                      | market an imarket an i | S proposed p | per plans ar  Water Sanitary Sew MA Flood Zo chments, em value/m  Apprais  General De Slab Enent Inspouts  Ceiling t needed rep preciatio                                                                                                                                                                                                                                                                                                                                                                                                                                                                                                                                                                                                                                                                                                                                                                                                                                                                                                                                                                                                                                                                                                                                                                                                                                                                                                                                                                                                                                                                                                                                                                                                                                                                                                                                                                                                                                                                                                                                                                                      | Province of the composition of t | ations) the productions of the production of | esent use er (descr  No N                                                                                                                                                                                                                                                                                                                                                                                                                                                                                                                                                                                                                                                                                                                                                                                                                                                                                                                                                                                                                                                                                                                                                                                                                                                                                                                                                                                                                                                                                                                                                                                                                                                                                                                                                                                                                                                                                                                                                                                                                                                                  | FEMA No. 15 No.  | Map # 48 lo, describe  sessment and Ta urce for Gross Li ating/Cooling HWBB t  gas Air Conditioning ual  Washer/Dr 2.1 Bath(s)                          | 121C    | Street Alley CO54C  ds ds Alley Alle | Improven Conc None Conc None Tak Fireplaca Woodstt Patio/De Porch Pool Other (de 2,386                                                                                                                                                                                                                                                                                                                                                                                                                                                                                                                                                                                                                                                                                                                                                                                                                                                                                                                                                                                                                                                                                                                                                                                                                                                                                                                                                                                                                                                                                                                                                                                                                                                                                                                                                                                                                                                                                                                                                                                                                                         | Prior Ins  ax Roll: menities e(s) # ove(s) # cck O Covd In-Grot Wood None scribe) O Square                                                                                                                                                                                                                                                                                                                                                                                                                                                                                                                                                                                                                                                                                                                                                                                                                                                                                                                                                                                                                                                                                                                                                                                                                                                                                                                                                                                                                                                                                                                                                                                                                                                                                                                                                                                                                                                                                                                                                                                                                                     | Feet of Gi                            | No None None None Carpo Carpo Attaci Built- ross Living A    | Pul                     | olic Production of Cars  # of Cars Con # of Cars Detact Grade                                                                                                                                                                                                                                                                                                                                                                                                                                                                                                                                                                                                                                                                                                                                                                                                                                                                                                                                                                                                                                                                                                                                                                                                                                                                                                                                                                                                                                                                                                                                                                                                                                                                                                                                                                                                                                                                                                                                                                                                                                                                  | 2<br>crete<br>2<br>0  |
| Commen Utilities  Electricity Gas  FEMA Special F Are the utilities Are there any a Subject s  Source(s) Usec  Other (de:  Units  0 # of Stories  Type  1 Existing Design (Style) Year Built Effective Age (\( \) Appliances Finished area a Additional feature Boscopie the colorated and equate                                                                                                                                                                                                                                                                                                                                                                                                                                                                                                                                                                                                                                                                                                                                                                                                                                                                                                                                                                                                                                                                                                                                                                                                                                                                                                                                                                                                                                                                                                                                                                                                                                                                                                                                                                                                                              | rts - HIGHE Public C  Public C  Flood Hazard Area and off-site impr adverse site condicite abuts a  d for Physical Che scribe)  General Des One One w  2  Det. Att. Proposed Trdtr 1997  Yrs) 15 Refrigerato above grade conta ures (special ener condition of the pro-                                                                                                                                                                                                                                                                                                                                                                                                                                                                                                                                                                                                                                                                                                                                                                                                                                                                                                                                                                                                                                                                                                                                                                                                                                                                                                                                                                                                                                                                                                                                                                                                                                                                                                                                                                                                                                                        | EST ther (d                                                                                                                                                                                                                                                                                                                                                                                                                                                                                                                                                                                                                                                                                                                                                                                                                                                                                                                                                                                                                                                                                                                                                                                                                                                                                                                                                                                                                                                                                                                                                                                                                                                                                                                                                                                                                                                                                                                                                                                                                                                                                                                    | AND BEST escribe)  Yes escribe  Yes into typical for the interest expending the property in th | market an imarket an i | S proposed g  S No FER  Irea?  Ints, encroace  | per plans ar  Water Sanitary Sew MA Flood Zo chments, em value/m  Apprais  General De Slab Enent Inspouts  Ceiling t needed rep preciatio                                                                                                                                                                                                                                                                                                                                                                                                                                                                                                                                                                                                                                                                                                                                                                                                                                                                                                                                                                                                                                                                                                                                                                                                                                                                                                                                                                                                                                                                                                                                                                                                                                                                                                                                                                                                                                                                                                                                                                                      | Province of the composition of t | ations) the productions of the production of | esent use er (descr  No N                                                                                                                                                                                                                                                                                                                                                                                                                                                                                                                                                                                                                                                                                                                                                                                                                                                                                                                                                                                                                                                                                                                                                                                                                                                                                                                                                                                                                                                                                                                                                                                                                                                                                                                                                                                                                                                                                                                                                                                                                                                                  | FEMA No. 15 No.  | Map # 48 lo, describe  sessment and Ta urce for Gross Li ating/Cooling HWBB t  gas Air Conditioning ual  Washer/Dr 2.1 Bath(s)                          | 121C    | Street Alley CO54C  ds ds Alley Alle | Improven Conc None Conc None Tak Fireplaca Woodstt Patio/De Porch Pool Other (de 2,386                                                                                                                                                                                                                                                                                                                                                                                                                                                                                                                                                                                                                                                                                                                                                                                                                                                                                                                                                                                                                                                                                                                                                                                                                                                                                                                                                                                                                                                                                                                                                                                                                                                                                                                                                                                                                                                                                                                                                                                                                                         | Prior Ins  ax Roll: menities e(s) # ove(s) # cck O Covd In-Grot Wood None scribe) O Square                                                                                                                                                                                                                                                                                                                                                                                                                                                                                                                                                                                                                                                                                                                                                                                                                                                                                                                                                                                                                                                                                                                                                                                                                                                                                                                                                                                                                                                                                                                                                                                                                                                                                                                                                                                                                                                                                                                                                                                                                                     | Feet of Gi                            | No None None None Carpo Carpo Attaci Built- ross Living A    | Pul                     | olic Production of Cars  # of Cars Con # of Cars Detact Grade                                                                                                                                                                                                                                                                                                                                                                                                                                                                                                                                                                                                                                                                                                                                                                                                                                                                                                                                                                                                                                                                                                                                                                                                                                                                                                                                                                                                                                                                                                                                                                                                                                                                                                                                                                                                                                                                                                                                                                                                                                                                  | 2<br>crete<br>2<br>0  |
| Commen Utilities  Electricity Gas  FEMA Special F Are the utilities Are there any a Subject s  Source(s) Usec  Other (de:  Units  0 # of Stories  Type  1 Existing Design (Style) Year Built Effective Age (\( \) Appliances Finished area a Additional feature Boscopie the colorated and equate                                                                                                                                                                                                                                                                                                                                                                                                                                                                                                                                                                                                                                                                                                                                                                                                                                                                                                                                                                                                                                                                                                                                                                                                                                                                                                                                                                                                                                                                                                                                                                                                                                                                                                                                                                                                                              | rts - HIGHE Public C  Public C  Flood Hazard Area and off-site impr adverse site condicite abuts a  d for Physical Che scribe)  General Des One One w  2  Det. Att. Proposed Trdtr 1997  Yrs) 15 Refrigerato above grade conta ures (special ener ely maintair                                                                                                                                                                                                                                                                                                                                                                                                                                                                                                                                                                                                                                                                                                                                                                                                                                                                                                                                                                                                                                                                                                                                                                                                                                                                                                                                                                                                                                                                                                                                                                                                                                                                                                                                                                                                                                                                 | EST ther (d                                                                                                                                                                                                                                                                                                                                                                                                                                                                                                                                                                                                                                                                                                                                                                                                                                                                                                                                                                                                                                                                                                                                                                                                                                                                                                                                                                                                                                                                                                                                                                                                                                                                                                                                                                                                                                                                                                                                                                                                                                                                                                                    | AND BEST escribe)  Yes ants typical for the ir external factors (embelt; minor stics of Property  Ressory Unit Under Const.  Range/Oven  And data source(s)  With limited                                                                                                                                                                                                                                                                                                                                                                                                                                                                                                                                                                                                                                                                                                                                                                                                                                                                                                                                                                                                                                                                                                                                                                                                                                                                                                                                                                                                                                                                                                                                                                                                                                                                                                                                                                                                                                                                                                                                                      | market an imarket an i | S proposed g  S No FER  Irea?  Ints, encroace  | per plans ar  Water Sanitary Sew MA Flood Zo chments, em value/m  Apprais  General De Slab Enent Inspouts  Ceiling t needed rep preciatio                                                                                                                                                                                                                                                                                                                                                                                                                                                                                                                                                                                                                                                                                                                                                                                                                                                                                                                                                                                                                                                                                                                                                                                                                                                                                                                                                                                                                                                                                                                                                                                                                                                                                                                                                                                                                                                                                                                                                                                      | Province of the composition of t | ations) the productions of the production of | esent use er (descr  No N                                                                                                                                                                                                                                                                                                                                                                                                                                                                                                                                                                                                                                                                                                                                                                                                                                                                                                                                                                                                                                                                                                                                                                                                                                                                                                                                                                                                                                                                                                                                                                                                                                                                                                                                                                                                                                                                                                                                                                                                                                                                  | FEMA No. 15 No.  | Map # 48 lo, describe  sessment and Ta urce for Gross Li ating/Cooling HWBB t  gas Air Conditioning ual  Washer/Dr 2.1 Bath(s)                          | 121C    | Street Alley CO54C  ds ds Alley Alle | Improven Conc None Conc None Tak Fireplaca Woodstt Patio/De Porch Pool Other (de 2,386                                                                                                                                                                                                                                                                                                                                                                                                                                                                                                                                                                                                                                                                                                                                                                                                                                                                                                                                                                                                                                                                                                                                                                                                                                                                                                                                                                                                                                                                                                                                                                                                                                                                                                                                                                                                                                                                                                                                                                                                                                         | Prior Ins  ax Roll: menities e(s) # ove(s) # cck O Covd In-Grot Wood None scribe) O Square                                                                                                                                                                                                                                                                                                                                                                                                                                                                                                                                                                                                                                                                                                                                                                                                                                                                                                                                                                                                                                                                                                                                                                                                                                                                                                                                                                                                                                                                                                                                                                                                                                                                                                                                                                                                                                                                                                                                                                                                                                     | Feet of Gi                            | No None None None Carpo Carpo Attaci Built- ross Living A    | Pul                     | olic Production of Cars  # of Cars Con # of Cars Detact Grade                                                                                                                                                                                                                                                                                                                                                                                                                                                                                                                                                                                                                                                                                                                                                                                                                                                                                                                                                                                                                                                                                                                                                                                                                                                                                                                                                                                                                                                                                                                                                                                                                                                                                                                                                                                                                                                                                                                                                                                                                                                                  | 2<br>ccrete<br>2<br>0 |
| Commen Utilities  Electricity Gas  FEMA Special F Are the utilities Are there any a Subject s  Source(s) Usec  Other (de:  Units  0 # of Stories  Type  1 Existing Design (Style) Year Built Effective Age (\( \) Appliances Finished area a Additional feature Boscopie the colorated and equate                                                                                                                                                                                                                                                                                                                                                                                                                                                                                                                                                                                                                                                                                                                                                                                                                                                                                                                                                                                                                                                                                                                                                                                                                                                                                                                                                                                                                                                                                                                                                                                                                                                                                                                                                                                                                              | rts - HIGHE Public C  Public C  Flood Hazard Area and off-site impr adverse site condicite abuts a  d for Physical Che scribe)  General Des One One w  2  Det. Att. Proposed Trdtr 1997  Yrs) 15 Refrigerato above grade conta ures (special ener ely maintair                                                                                                                                                                                                                                                                                                                                                                                                                                                                                                                                                                                                                                                                                                                                                                                                                                                                                                                                                                                                                                                                                                                                                                                                                                                                                                                                                                                                                                                                                                                                                                                                                                                                                                                                                                                                                                                                 | EST ther (d                                                                                                                                                                                                                                                                                                                                                                                                                                                                                                                                                                                                                                                                                                                                                                                                                                                                                                                                                                                                                                                                                                                                                                                                                                                                                                                                                                                                                                                                                                                                                                                                                                                                                                                                                                                                                                                                                                                                                                                                                                                                                                                    | AND BEST escribe)  Yes ants typical for the ir external factors (embelt; minor stics of Property  Ressory Unit Under Const.  Range/Oven  And data source(s)  With limited                                                                                                                                                                                                                                                                                                                                                                                                                                                                                                                                                                                                                                                                                                                                                                                                                                                                                                                                                                                                                                                                                                                                                                                                                                                                                                                                                                                                                                                                                                                                                                                                                                                                                                                                                                                                                                                                                                                                                      | market an market | S proposed g  S No FER  Irea?  Ints, encroace  | per plans ar  Water Sanitary Sew MA Flood Zo chments, em value/m  Apprais  General De Slab Enent Inspouts  Ceiling t needed rep preciatio                                                                                                                                                                                                                                                                                                                                                                                                                                                                                                                                                                                                                                                                                                                                                                                                                                                                                                                                                                                                                                                                                                                                                                                                                                                                                                                                                                                                                                                                                                                                                                                                                                                                                                                                                                                                                                                                                                                                                                                      | Province of the composition of t | ations) the productions of the production of | esent use er (descr  No N                                                                                                                                                                                                                                                                                                                                                                                                                                                                                                                                                                                                                                                                                                                                                                                                                                                                                                                                                                                                                                                                                                                                                                                                                                                                                                                                                                                                                                                                                                                                                                                                                                                                                                                                                                                                                                                                                                                                                                                                                                                                  | FEMA No. 15 No.  | Map # 48 lo, describe  sessment and Ta urce for Gross Li ating/Cooling HWBB t  gas Air Conditioning ual  Washer/Dr 2.1 Bath(s)                          | 121C    | Street Alley CO54C  ds ds Alley Alle | Improven Conc None Conc None Tak Fireplaca Woodstt Patio/De Porch Pool Other (de 2,386                                                                                                                                                                                                                                                                                                                                                                                                                                                                                                                                                                                                                                                                                                                                                                                                                                                                                                                                                                                                                                                                                                                                                                                                                                                                                                                                                                                                                                                                                                                                                                                                                                                                                                                                                                                                                                                                                                                                                                                                                                         | Prior Ins  ax Roll: menities e(s) # ove(s) # cck O Covd In-Grot Wood None scribe) O Square                                                                                                                                                                                                                                                                                                                                                                                                                                                                                                                                                                                                                                                                                                                                                                                                                                                                                                                                                                                                                                                                                                                                                                                                                                                                                                                                                                                                                                                                                                                                                                                                                                                                                                                                                                                                                                                                                                                                                                                                                                     | Feet of Gi                            | No None None None Carpo Carpo Attaci Built- ross Living A    | Pul                     | olic Production of Cars  # of Cars Con # of Cars Detact Grade                                                                                                                                                                                                                                                                                                                                                                                                                                                                                                                                                                                                                                                                                                                                                                                                                                                                                                                                                                                                                                                                                                                                                                                                                                                                                                                                                                                                                                                                                                                                                                                                                                                                                                                                                                                                                                                                                                                                                                                                                                                                  | 2<br>ccrete<br>2<br>0 |
| Commen Utilities  Electricity Gas  FEMA Special F Are the utilities Are there any a Subject s  Source(s) Usec  Other (de:  Units  0 # of Stories  Type  1 Existing Design (Style) Year Built Effective Age (\( \) Appliances Finished area a Additional feature Boscopie the colorated and equate                                                                                                                                                                                                                                                                                                                                                                                                                                                                                                                                                                                                                                                                                                                                                                                                                                                                                                                                                                                                                                                                                                                                                                                                                                                                                                                                                                                                                                                                                                                                                                                                                                                                                                                                                                                                                              | rts - HIGHE Public C  Public C  Flood Hazard Area and off-site impr adverse site condicite abuts a  d for Physical Che scribe)  General Des One One w  2  Det. Att. Proposed Trdtr 1997  Yrs) 15 Refrigerato above grade conta ures (special ener ely maintair                                                                                                                                                                                                                                                                                                                                                                                                                                                                                                                                                                                                                                                                                                                                                                                                                                                                                                                                                                                                                                                                                                                                                                                                                                                                                                                                                                                                                                                                                                                                                                                                                                                                                                                                                                                                                                                                 | EST ther (d                                                                                                                                                                                                                                                                                                                                                                                                                                                                                                                                                                                                                                                                                                                                                                                                                                                                                                                                                                                                                                                                                                                                                                                                                                                                                                                                                                                                                                                                                                                                                                                                                                                                                                                                                                                                                                                                                                                                                                                                                                                                                                                    | AND BEST escribe)  Yes ants typical for the ir external factors (embelt; minor stics of Property  Ressory Unit Under Const.  Range/Oven  And data source(s)  With limited                                                                                                                                                                                                                                                                                                                                                                                                                                                                                                                                                                                                                                                                                                                                                                                                                                                                                                                                                                                                                                                                                                                                                                                                                                                                                                                                                                                                                                                                                                                                                                                                                                                                                                                                                                                                                                                                                                                                                      | market an market | S proposed g  S No FER  Irea?  Ints, encroace  | per plans ar  Water Sanitary Sew MA Flood Zo chments, em value/m  Apprais  General De Slab Enent Inspouts  Ceiling t needed rep preciatio                                                                                                                                                                                                                                                                                                                                                                                                                                                                                                                                                                                                                                                                                                                                                                                                                                                                                                                                                                                                                                                                                                                                                                                                                                                                                                                                                                                                                                                                                                                                                                                                                                                                                                                                                                                                                                                                                                                                                                                      | Province of the composition of t | ations) the productions of the production of | esent use er (descr  No N                                                                                                                                                                                                                                                                                                                                                                                                                                                                                                                                                                                                                                                                                                                                                                                                                                                                                                                                                                                                                                                                                                                                                                                                                                                                                                                                                                                                                                                                                                                                                                                                                                                                                                                                                                                                                                                                                                                                                                                                                                                                  | FEMA No. 15 No.  | Map # 48 lo, describe  sessment and Ta urce for Gross Li ating/Cooling HWBB t  gas Air Conditioning ual  Washer/Dr 2.1 Bath(s)                          | 121C    | Street Alley CO54C  ds ds Alley Alle | Improven Conc None Conc None Tak Fireplaca Woodstt Patio/De Porch Pool Other (de 2,386                                                                                                                                                                                                                                                                                                                                                                                                                                                                                                                                                                                                                                                                                                                                                                                                                                                                                                                                                                                                                                                                                                                                                                                                                                                                                                                                                                                                                                                                                                                                                                                                                                                                                                                                                                                                                                                                                                                                                                                                                                         | Prior Ins  ax Roll: menities e(s) # ove(s) # cck O Covd In-Grot Wood None scribe) O Square                                                                                                                                                                                                                                                                                                                                                                                                                                                                                                                                                                                                                                                                                                                                                                                                                                                                                                                                                                                                                                                                                                                                                                                                                                                                                                                                                                                                                                                                                                                                                                                                                                                                                                                                                                                                                                                                                                                                                                                                                                     | Feet of Gi                            | No None None None Carpo Carpo Attaci Built- ross Living A    | Pul                     | olic Production of Cars  # of Cars Con # of Cars Detact Grade                                                                                                                                                                                                                                                                                                                                                                                                                                                                                                                                                                                                                                                                                                                                                                                                                                                                                                                                                                                                                                                                                                                                                                                                                                                                                                                                                                                                                                                                                                                                                                                                                                                                                                                                                                                                                                                                                                                                                                                                                                                                  | 2<br>crete<br>2<br>0  |
| Commen Utilities  Electricity Gas FEMA Special FEMA Speci | Its - HIGHE Public C    Public C   Public C   Public C   Public C   Public C   Public C   Public C   Public C   Public C   Public C   Public C   Public C   Public C   Public C   Public C   Public C   Public C   Public C   Public C   Public C   Public C   Public C   Public C   Public C   Public C   Public C   Public C   Public C   Public C   Public C   Public C   Public C   Public C   Public C   Public C   Public C   Public C   Public C   Public C   Public C   Public C   Public C   Public C   Public C   Public C   Public C   Public C   Public C   Public C   Public C   Public C   Public C   Public C   Public C   Public C   Public C   Public C   Public C   Public C   Public C   Public C   Public C   Public C   Public C   Public C   Public C   Public C   Public C   Public C   Public C   Public C   Public C   Public C   Public C   Public C   Public C   Public C   Public C   Public C   Public C   Public C   Public C   Public C   Public C   Public C   Public C   Public C   Public C   Public C   Public C   Public C   Public C   Public C   Public C   Public C   Public C   Public C   Public C   Public C   Public C   Public C   Public C   Public C   Public C   Public C   Public C   Public C   Public C   Public C   Public C   Public C   Public C   Public C   Public C   Public C   Public C   Public C   Public C   Public C   Public C   Public C   Public C   Public C   Public C   Public C   Public C   Public C   Public C   Public C   Public C   Public C   Public C   Public C   Public C   Public C   Public C   Public C   Public C   Public C   Public C   Public C   Public C   Public C   Public C   Public C   Public C   Public C   Public C   Public C   Public C   Public C   Public C   Public C   Public C   Public C   Public C   Public C   Public C   Public C   Public C   Public C   Public C   Public C   Public C   Public C   Public C   Public C   Public C   Public C   Public C   Public C   Public C   Public C   Public C   Public C   Public C   Public C   Public C   Public C   Public C   Public C   Public C   Public C   Public C  | ST Other (d                                                                                                                                                                                                                                                                                                                                                                                                                                                                                                                                                                                                                                                                                                                                                                                                                                                                                                                                                                                                                                                                                                                                                                                                                                                                                                                                                                                                                                                                                                                                                                                                                                                                                                                                                                                                                                                                                                                                                                                                                                                                                                                    | AND BEST escribe)  Yes ants typical for the ir external factors (embelt; minor stics of Property  Ressory Unit Under Const.  Range/Oven  And data source(s)  With limited                                                                                                                                                                                                                                                                                                                                                                                                                                                                                                                                                                                                                                                                                                                                                                                                                                                                                                                                                                                                                                                                                                                                                                                                                                                                                                                                                                                                                                                                                                                                                                                                                                                                                                                                                                                                                                                                                                                                                      | market a immarket a im | s proposed for the second seco | water Sanitary Sew MA Flood Zo chments, envalue/m Apprais  General De Slab Inent sement  Ceiling t needed rep preciational obsol                                                                                                                                                                                                                                                                                                                                                                                                                                                                                                                                                                                                                                                                                                                                                                                                                                                                                                                                                                                                                                                                                                                                                                                                                                                                                                                                                                                                                                                                                                                                                                                                                                                                                                                                                                                                                                                                                                                                                                                               | Province the second of specific to the secon | ations) the productions of the production of | ILS INTERPOLATION OF THE PROPERTY OF THE PROPE | FEMA IN                                                                                                                                                                                                                                                                                                                                                                                                                                                                                                                                                                                                                                                                                                                                                                                                                                                                                                                                                                                                                                                                                                                                                                                                                                                                                                                                                                                                                                                                                                                                                                                                                                                                                                                                                                                                                                                                                                                                                                                                                                                                                    | Map # 48 Io, describe  sessment and Ta: urce for Gross Li ating/Cooling HWBB t  Qas Air Conditioning Jal  Washer/Dr 2.1 Bath(s)  Age/Life in GLA per ta | 121C    | Street Alley CO54C  ds ds Alley Alle | Improven Conc None Conc None Tak Fireplaca Woodstt Patio/De Porch Pool Other (de 2,386                                                                                                                                                                                                                                                                                                                                                                                                                                                                                                                                                                                                                                                                                                                                                                                                                                                                                                                                                                                                                                                                                                                                                                                                                                                                                                                                                                                                                                                                                                                                                                                                                                                                                                                                                                                                                                                                                                                                                                                                                                         | Prior Ins  ax Roll: menities e(s) # ove(s) # cck O Covd In-Grot Wood None scribe) O Square                                                                                                                                                                                                                                                                                                                                                                                                                                                                                                                                                                                                                                                                                                                                                                                                                                                                                                                                                                                                                                                                                                                                                                                                                                                                                                                                                                                                                                                                                                                                                                                                                                                                                                                                                                                                                                                                                                                                                                                                                                     | Feet of Gi                            | None None Driveway S Garag Carpo Attacl Built- ross Living J | Pul                     | olic Production of Cars  # of Cars Con # of Cars Detact Grade                                                                                                                                                                                                                                                                                                                                                                                                                                                                                                                                                                                                                                                                                                                                                                                                                                                                                                                                                                                                                                                                                                                                                                                                                                                                                                                                                                                                                                                                                                                                                                                                                                                                                                                                                                                                                                                                                                                                                                                                                                                                  | 2<br>crete<br>2<br>0  |
| Commen Utilities  Electricity Gas FEMA Special FAR Spe | Its - HIGHE Public C    Public C   Public C   Public C   Public C   Public C   Public C   Public C   Public C   Public C   Public C   Public C   Public C   Public C   Public C   Public C   Public C   Public C   Public C   Public C   Public C   Public C   Public C   Public C   Public C   Public C   Public C   Public C   Public C   Public C   Public C   Public C   Public C   Public C   Public C   Public C   Public C   Public C   Public C   Public C   Public C   Public C   Public C   Public C   Public C   Public C   Public C   Public C   Public C   Public C   Public C   Public C   Public C   Public C   Public C   Public C   Public C   Public C   Public C   Public C   Public C   Public C   Public C   Public C   Public C   Public C   Public C   Public C   Public C   Public C   Public C   Public C   Public C   Public C   Public C   Public C   Public C   Public C   Public C   Public C   Public C   Public C   Public C   Public C   Public C   Public C   Public C   Public C   Public C   Public C   Public C   Public C   Public C   Public C   Public C   Public C   Public C   Public C   Public C   Public C   Public C   Public C   Public C   Public C   Public C   Public C   Public C   Public C   Public C   Public C   Public C   Public C   Public C   Public C   Public C   Public C   Public C   Public C   Public C   Public C   Public C   Public C   Public C   Public C   Public C   Public C   Public C   Public C   Public C   Public C   Public C   Public C   Public C   Public C   Public C   Public C   Public C   Public C   Public C   Public C   Public C   Public C   Public C   Public C   Public C   Public C   Public C   Public C   Public C   Public C   Public C   Public C   Public C   Public C   Public C   Public C   Public C   Public C   Public C   Public C   Public C   Public C   Public C   Public C   Public C   Public C   Public C   Public C   Public C   Public C   Public C   Public C   Public C   Public C   Public C   Public C   Public C   Public C   Public C   Public C   Public C   Public C   Public C   Public C   Public C  | ST Other (d                                                                                                                                                                                                                                                                                                                                                                                                                                                                                                                                                                                                                                                                                                                                                                                                                                                                                                                                                                                                                                                                                                                                                                                                                                                                                                                                                                                                                                                                                                                                                                                                                                                                                                                                                                                                                                                                                                                                                                                                                                                                                                                    | AND BEST escribe)  Yes into typical for the in a rexternal factors (enbelt; minor stics of Property  Ressory Unit Under Const.  Range/Oven identitems, etc.)  and data source(s)  with limited the street.                                                                                                                                                                                                                                                                                                                                                                                                                                                                                                                                                                                                                                                                                                                                                                                                                                                                                                                                                                                                                                                                                                                                                                                                                                                                                                                                                                                                                                                                                                                                                                                                                                                                                                                                                                                                                                                                                                                     | market a immarket a im | s proposed for the second seco | water Sanitary Sew MA Flood Zo chments, envalue/m Apprais  General De Slab Inent sement  Ceiling t needed rep preciational obsol                                                                                                                                                                                                                                                                                                                                                                                                                                                                                                                                                                                                                                                                                                                                                                                                                                                                                                                                                                                                                                                                                                                                                                                                                                                                                                                                                                                                                                                                                                                                                                                                                                                                                                                                                                                                                                                                                                                                                                                               | Province the second of specific to the secon | ations) the productions of the production of | ILS INTERPOLATION OF THE PROPERTY OF THE PROPE | FEMA IN                                                                                                                                                                                                                                                                                                                                                                                                                                                                                                                                                                                                                                                                                                                                                                                                                                                                                                                                                                                                                                                                                                                                                                                                                                                                                                                                                                                                                                                                                                                                                                                                                                                                                                                                                                                                                                                                                                                                                                                                                                                                                    | Map # 48 Io, describe  sessment and Ta: urce for Gross Li ating/Cooling HWBB t  Qas Air Conditioning Jal  Washer/Dr 2.1 Bath(s)  Age/Life in GLA per ta | 121C    | Street Alley CO54C  ds ds Alley Alle | Improven Conc None Conc None Tak Fireplaca Woodstt Patio/De Porch Pool Other (de 2,386                                                                                                                                                                                                                                                                                                                                                                                                                                                                                                                                                                                                                                                                                                                                                                                                                                                                                                                                                                                                                                                                                                                                                                                                                                                                                                                                                                                                                                                                                                                                                                                                                                                                                                                                                                                                                                                                                                                                                                                                                                         | Prior Ins  ax Roll: menities e(s) # ove(s) # cck O Covd In-Grot Wood None scribe) O Square                                                                                                                                                                                                                                                                                                                                                                                                                                                                                                                                                                                                                                                                                                                                                                                                                                                                                                                                                                                                                                                                                                                                                                                                                                                                                                                                                                                                                                                                                                                                                                                                                                                                                                                                                                                                                                                                                                                                                                                                                                     | Feet of Gi                            | None None Driveway S Garag Carpo Attacl Built- ross Living J | Pul Pul Property Or Car  Car  Car  Car  Car  Car  Car  Car  | olic Production of Cars  # of Cars Con # of Cars Detact Grade                                                                                                                                                                                                                                                                                                                                                                                                                                                                                                                                                                                                                                                                                                                                                                                                                                                                                                                                                                                                                                                                                                                                                                                                                                                                                                                                                                                                                                                                                                                                                                                                                                                                                                                                                                                                                                                                                                                                                                                                                                                                  | 2<br>ccrete<br>2<br>0 |
| Commen Utilities  Electricity Gas FEMA Special FAR Spe | Its - HIGHE Public C    Public C   Public C   Public C   Public C   Public C   Public C   Public C   Public C   Public C   Public C   Public C   Public C   Public C   Public C   Public C   Public C   Public C   Public C   Public C   Public C   Public C   Public C   Public C   Public C   Public C   Public C   Public C   Public C   Public C   Public C   Public C   Public C   Public C   Public C   Public C   Public C   Public C   Public C   Public C   Public C   Public C   Public C   Public C   Public C   Public C   Public C   Public C   Public C   Public C   Public C   Public C   Public C   Public C   Public C   Public C   Public C   Public C   Public C   Public C   Public C   Public C   Public C   Public C   Public C   Public C   Public C   Public C   Public C   Public C   Public C   Public C   Public C   Public C   Public C   Public C   Public C   Public C   Public C   Public C   Public C   Public C   Public C   Public C   Public C   Public C   Public C   Public C   Public C   Public C   Public C   Public C   Public C   Public C   Public C   Public C   Public C   Public C   Public C   Public C   Public C   Public C   Public C   Public C   Public C   Public C   Public C   Public C   Public C   Public C   Public C   Public C   Public C   Public C   Public C   Public C   Public C   Public C   Public C   Public C   Public C   Public C   Public C   Public C   Public C   Public C   Public C   Public C   Public C   Public C   Public C   Public C   Public C   Public C   Public C   Public C   Public C   Public C   Public C   Public C   Public C   Public C   Public C   Public C   Public C   Public C   Public C   Public C   Public C   Public C   Public C   Public C   Public C   Public C   Public C   Public C   Public C   Public C   Public C   Public C   Public C   Public C   Public C   Public C   Public C   Public C   Public C   Public C   Public C   Public C   Public C   Public C   Public C   Public C   Public C   Public C   Public C   Public C   Public C   Public C   Public C   Public C   Public C   Public C   Public C  | ST Other (d                                                                                                                                                                                                                                                                                                                                                                                                                                                                                                                                                                                                                                                                                                                                                                                                                                                                                                                                                                                                                                                                                                                                                                                                                                                                                                                                                                                                                                                                                                                                                                                                                                                                                                                                                                                                                                                                                                                                                                                                                                                                                                                    | AND BEST escribe)  Yes into typical for the in a rexternal factors (enbelt; minor stics of Property  Ressory Unit Under Const.  Range/Oven identitems, etc.)  and data source(s)  with limited the street.                                                                                                                                                                                                                                                                                                                                                                                                                                                                                                                                                                                                                                                                                                                                                                                                                                                                                                                                                                                                                                                                                                                                                                                                                                                                                                                                                                                                                                                                                                                                                                                                                                                                                                                                                                                                                                                                                                                     | market a immarket a im | s proposed for the second seco | water Sanitary Sew MA Flood Zo chments, envalue/m Apprais  General De Slab Inent sement  Ceiling t needed rep preciational obsol                                                                                                                                                                                                                                                                                                                                                                                                                                                                                                                                                                                                                                                                                                                                                                                                                                                                                                                                                                                                                                                                                                                                                                                                                                                                                                                                                                                                                                                                                                                                                                                                                                                                                                                                                                                                                                                                                                                                                                                               | Province the second of specific to the secon | ations) the productions of the production of | ILS INTERPOLATION OF THE PROPERTY OF THE PROPE | FEMA IN                                                                                                                                                                                                                                                                                                                                                                                                                                                                                                                                                                                                                                                                                                                                                                                                                                                                                                                                                                                                                                                                                                                                                                                                                                                                                                                                                                                                                                                                                                                                                                                                                                                                                                                                                                                                                                                                                                                                                                                                                                                                                    | Map # 48 Io, describe  sessment and Ta: urce for Gross Li ating/Cooling HWBB t  Qas Air Conditioning Jal  Washer/Dr 2.1 Bath(s)  Age/Life in GLA per ta | 121C    | Street Alley CO54C  ds ds Alley Alle | Improven Conc None Conc None Tak Fireplaca Woodstt Patio/De Porch Pool Other (de 2,386                                                                                                                                                                                                                                                                                                                                                                                                                                                                                                                                                                                                                                                                                                                                                                                                                                                                                                                                                                                                                                                                                                                                                                                                                                                                                                                                                                                                                                                                                                                                                                                                                                                                                                                                                                                                                                                                                                                                                                                                                                         | Prior Ins  ax Roll: menities e(s) # ove(s) # cck O Covd In-Grot Wood None scribe) O Square                                                                                                                                                                                                                                                                                                                                                                                                                                                                                                                                                                                                                                                                                                                                                                                                                                                                                                                                                                                                                                                                                                                                                                                                                                                                                                                                                                                                                                                                                                                                                                                                                                                                                                                                                                                                                                                                                                                                                                                                                                     | Feet of Gi                            | None None Driveway S Garag Carpo Attacl Built- ross Living J | Pul Pul Property Or Car  Car  Car  Car  Car  Car  Car  Car  | olic Production of Cars  # of Cars Con # of Cars Detact Grade                                                                                                                                                                                                                                                                                                                                                                                                                                                                                                                                                                                                                                                                                                                                                                                                                                                                                                                                                                                                                                                                                                                                                                                                                                                                                                                                                                                                                                                                                                                                                                                                                                                                                                                                                                                                                                                                                                                                                                                                                                                                  | 2<br>ccrete<br>2<br>0 |
| Commen Utilities  Electricity Gas FEMA Special FAR Spe | Its - HIGHE Public C    Public C   Public C   Public C   Public C   Public C   Public C   Public C   Public C   Public C   Public C   Public C   Public C   Public C   Public C   Public C   Public C   Public C   Public C   Public C   Public C   Public C   Public C   Public C   Public C   Public C   Public C   Public C   Public C   Public C   Public C   Public C   Public C   Public C   Public C   Public C   Public C   Public C   Public C   Public C   Public C   Public C   Public C   Public C   Public C   Public C   Public C   Public C   Public C   Public C   Public C   Public C   Public C   Public C   Public C   Public C   Public C   Public C   Public C   Public C   Public C   Public C   Public C   Public C   Public C   Public C   Public C   Public C   Public C   Public C   Public C   Public C   Public C   Public C   Public C   Public C   Public C   Public C   Public C   Public C   Public C   Public C   Public C   Public C   Public C   Public C   Public C   Public C   Public C   Public C   Public C   Public C   Public C   Public C   Public C   Public C   Public C   Public C   Public C   Public C   Public C   Public C   Public C   Public C   Public C   Public C   Public C   Public C   Public C   Public C   Public C   Public C   Public C   Public C   Public C   Public C   Public C   Public C   Public C   Public C   Public C   Public C   Public C   Public C   Public C   Public C   Public C   Public C   Public C   Public C   Public C   Public C   Public C   Public C   Public C   Public C   Public C   Public C   Public C   Public C   Public C   Public C   Public C   Public C   Public C   Public C   Public C   Public C   Public C   Public C   Public C   Public C   Public C   Public C   Public C   Public C   Public C   Public C   Public C   Public C   Public C   Public C   Public C   Public C   Public C   Public C   Public C   Public C   Public C   Public C   Public C   Public C   Public C   Public C   Public C   Public C   Public C   Public C   Public C   Public C   Public C   Public C   Public C   Public C   Public C  | ST Other (d                                                                                                                                                                                                                                                                                                                                                                                                                                                                                                                                                                                                                                                                                                                                                                                                                                                                                                                                                                                                                                                                                                                                                                                                                                                                                                                                                                                                                                                                                                                                                                                                                                                                                                                                                                                                                                                                                                                                                                                                                                                                                                                    | AND BEST escribe)  Yes into typical for the in a rexternal factors (enbelt; minor stics of Property  Ressory Unit Under Const.  Range/Oven identitems, etc.)  and data source(s)  with limited the street.                                                                                                                                                                                                                                                                                                                                                                                                                                                                                                                                                                                                                                                                                                                                                                                                                                                                                                                                                                                                                                                                                                                                                                                                                                                                                                                                                                                                                                                                                                                                                                                                                                                                                                                                                                                                                                                                                                                     | market a immarket a im | s proposed for the second seco | water Sanitary Sew MA Flood Zo chments, envalue/m Apprais  General De Slab Inent sement  Ceiling t needed rep preciational obsol                                                                                                                                                                                                                                                                                                                                                                                                                                                                                                                                                                                                                                                                                                                                                                                                                                                                                                                                                                                                                                                                                                                                                                                                                                                                                                                                                                                                                                                                                                                                                                                                                                                                                                                                                                                                                                                                                                                                                                                               | Province the second of specific to the secon | ations) the productions of the productions of the productions of the productions, and the productions of the productions of the production | ILS INTERPOLATION OF THE PROPERTY OF THE PROPE | FEMA IN                                                                                                                                                                                                                                                                                                                                                                                                                                                                                                                                                                                                                                                                                                                                                                                                                                                                                                                                                                                                                                                                                                                                                                                                                                                                                                                                                                                                                                                                                                                                                                                                                                                                                                                                                                                                                                                                                                                                                                                                                                                                                    | Map # 48 Io, describe  sessment and Ta: urce for Gross Li ating/Cooling HWBB t  Qas Air Conditioning Jal  Washer/Dr 2.1 Bath(s)  Age/Life in GLA per ta | 121C    | Street Alley CO54C  ds ds Alley Alle | Improven Conc None Conc None Tak Fireplaca Woodstt Patio/De Porch Pool Other (de 2,386                                                                                                                                                                                                                                                                                                                                                                                                                                                                                                                                                                                                                                                                                                                                                                                                                                                                                                                                                                                                                                                                                                                                                                                                                                                                                                                                                                                                                                                                                                                                                                                                                                                                                                                                                                                                                                                                                                                                                                                                                                         | Prior Ins  ax Roll: menities e(s) # ove(s) # cck O Covd In-Grot Wood None scribe) O Square                                                                                                                                                                                                                                                                                                                                                                                                                                                                                                                                                                                                                                                                                                                                                                                                                                                                                                                                                                                                                                                                                                                                                                                                                                                                                                                                                                                                                                                                                                                                                                                                                                                                                                                                                                                                                                                                                                                                                                                                                                     | Feet of Gi                            | None None Driveway S Garag Carpo Attacl Built- ross Living J | Pul Pul Property Or Car  Car  Car  Car  Car  Car  Car  Car  | olic Production of Cars  # of Cars Con # of Cars Detact Grade                                                                                                                                                                                                                                                                                                                                                                                                                                                                                                                                                                                                                                                                                                                                                                                                                                                                                                                                                                                                                                                                                                                                                                                                                                                                                                                                                                                                                                                                                                                                                                                                                                                                                                                                                                                                                                                                                                                                                                                                                                                                  | 2<br>ccrete<br>2<br>0 |
| Commen Utilities  Electricity Gas  FEMA Special F Are the utilities  Are there any a  Subject s  Source(s) Usec  Other (de:  Units 0 # of Stories  Type 1 Size in  Effective Age ('Appliances Finished area a  Additional feature  adequate readily of  Are there any a  If Yes, describe                                                                                                                                                                                                                                                                                                                                                                                                                                                                                                                                                                                                                                                                                                                                                                                                                                                                                                                                                                                                                                                                                                                                                                                                                                                                                                                                                                                                                                                                                                                                                                                                                                                                                                                                                                                                                                      | Its - HIGHE Public C Plant C Plant C Plant C Public C Plant C Public C Proposed C Propose | ST Other (d                                                                                                                                                                                                                                                                                                                                                                                                                                                                                                                                                                                                                                                                                                                                                                                                                                                                                                                                                                                                                                                                                                                                                                                                                                                                                                                                                                                                                                                                                                                                                                                                                                                                                                                                                                                                                                                                                                                                                                                                                                                                                                                    | AND BEST escribe)  Yes into typical for the in a rexternal factors (enbelt; minor stics of Property  Ressory Unit Under Const.  Range/Oven identitems, etc.)  and data source(s)  with limited the street.                                                                                                                                                                                                                                                                                                                                                                                                                                                                                                                                                                                                                                                                                                                                                                                                                                                                                                                                                                                                                                                                                                                                                                                                                                                                                                                                                                                                                                                                                                                                                                                                                                                                                                                                                                                                                                                                                                                     | market an imarket an i | S proposed p | water Sanitary Sew MA Flood Zo chments, em Value/m Apprais  General De Slab Enent Esement  Ceilling t needed rep preciation al obsolute the livability                                                                                                                                                                                                                                                                                                                                                                                                                                                                                                                                                                                                                                                                                                                                                                                                                                                                                                                                                                                                                                                                                                                                                                                                                                                                                                                                                                                                                                                                                                                                                                                                                                                                                                                                                                                                                                                                                                                                                                         | Properties of the second of th | ations) the productions of the production of | esent use er (descr  No N                                                                                                                                                                                                                                                                                                                                                                                                                                                                                                                                                                                                                                                                                                                                                                                                                                                                                                                                                                                                                                                                                                                                                                                                                                                                                                                                                                                                                                                                                                                                                                                                                                                                                                                                                                                                                                                                                                                                                                                                                                                                  | FEMA IN                                                                                                                                                                                                                                                                                                                                                                                                                                                                                                                                                                                                                                                                                                                                                                                                                                                                                                                                                                                                                                                                                                                                                                                                                                                                                                                                                                                                                                                                                                                                                                                                                                                                                                                                                                                                                                                                                                                                                                                                                                                                                    | Map # 48 Io, describe  sessment and Ta: urce for Gross Li ating/Cooling HWBB t  Qas Air Conditioning Jal  Washer/Dr 2.1 Bath(s)  Age/Life in GLA per ta | 121C    | Street Alley CO54C  ds ds Alley Alle | Improven Conc None Conc No | Prior Ins  Eax Roll: menities e(s) # ove(s) # cck O Covd In-Grou Wood None Storibe) O Square                                                                                                                                                                                                                                                                                                                                                                                                                                                                                                                                                                                                                                                                                                                                                                                                                                                                                                                                                                                                                                                                                                                                                                                                                                                                                                                                                                                                                                                                                                                                                                                                                                                                                                                                                                                                                                                                                                                                                                                                                                   | Feet of Gi                            | None None Driveway S Garag Carpo Attacl Built- ross Living J | Pul Pul Property Or Car  Car  Car  Car  Car  Car  Car  Car  | olic Production of Cars  # of Cars Con # of Cars Detact Grade                                                                                                                                                                                                                                                                                                                                                                                                                                                                                                                                                                                                                                                                                                                                                                                                                                                                                                                                                                                                                                                                                                                                                                                                                                                                                                                                                                                                                                                                                                                                                                                                                                                                                                                                                                                                                                                                                                                                                                                                                                                                  | 2<br>ccrete<br>2<br>0 |
| Commen Utilities  Electricity Gas  FEMA Special F Are the utilities  Are there any a  Subject s  Source(s) Usec  Other (de:  Units 0 # of Stories  Type 1 Size in  Effective Age ('Appliances Finished area a  Additional feature  adequate readily of  Are there any a  If Yes, describe                                                                                                                                                                                                                                                                                                                                                                                                                                                                                                                                                                                                                                                                                                                                                                                                                                                                                                                                                                                                                                                                                                                                                                                                                                                                                                                                                                                                                                                                                                                                                                                                                                                                                                                                                                                                                                      | Its - HIGHE Public C Plant C Plant C Plant C Public C Plant C Public C Proposed C Propose | ST Other (d                                                                                                                                                                                                                                                                                                                                                                                                                                                                                                                                                                                                                                                                                                                                                                                                                                                                                                                                                                                                                                                                                                                                                                                                                                                                                                                                                                                                                                                                                                                                                                                                                                                                                                                                                                                                                                                                                                                                                                                                                                                                                                                    | AND BEST escribe)  Yes ints typical for the ir external factors (embelt; mind stics of Property  Ressory Unit  S-Det/End Unit  Under Const.  Range/Oven  and data source(s)  with limited the street.                                                                                                                                                                                                                                                                                                                                                                                                                                                                                                                                                                                                                                                                                                                                                                                                                                                                                                                                                                                                                                                                                                                                                                                                                                                                                                                                                                                                                                                                                                                                                                                                                                                                                                                                                                                                                                                                                                                          | market an imarket an i | S proposed p | water Sanitary Sew MA Flood Zo chments, em Value/m Apprais  General De Slab Enent Esement  Ceilling t needed rep preciation al obsolute the livability                                                                                                                                                                                                                                                                                                                                                                                                                                                                                                                                                                                                                                                                                                                                                                                                                                                                                                                                                                                                                                                                                                                                                                                                                                                                                                                                                                                                                                                                                                                                                                                                                                                                                                                                                                                                                                                                                                                                                                         | Properties of the second of th | ations) the productions of the production of | esent use er (descr  No N                                                                                                                                                                                                                                                                                                                                                                                                                                                                                                                                                                                                                                                                                                                                                                                                                                                                                                                                                                                                                                                                                                                                                                                                                                                                                                                                                                                                                                                                                                                                                                                                                                                                                                                                                                                                                                                                                                                                                                                                                                                                  | FEMA IN                                                                                                                                                                                                                                                                                                                                                                                                                                                                                                                                                                                                                                                                                                                                                                                                                                                                                                                                                                                                                                                                                                                                                                                                                                                                                                                                                                                                                                                                                                                                                                                                                                                                                                                                                                                                                                                                                                                                                                                                                                                                                    | Map # 48 Io, describe  sessment and Ta: urce for Gross Li ating/Cooling HWBB t  Qas Air Conditioning Jal  Washer/Dr 2.1 Bath(s)  Age/Life in GLA per ta | 121C    | Street Alley CO54C  ds ds Alley Alle | Improven Conc None Conc None Tak Fireplaca Woodstt Patio/De Porch Pool Other (de 2,386                                                                                                                                                                                                                                                                                                                                                                                                                                                                                                                                                                                                                                                                                                                                                                                                                                                                                                                                                                                                                                                                                                                                                                                                                                                                                                                                                                                                                                                                                                                                                                                                                                                                                                                                                                                                                                                                                                                                                                                                                                         | Prior Ins  Eax Roll: menities e(s) # ove(s) # cck O Covd In-Grou Wood None Storibe) O Square                                                                                                                                                                                                                                                                                                                                                                                                                                                                                                                                                                                                                                                                                                                                                                                                                                                                                                                                                                                                                                                                                                                                                                                                                                                                                                                                                                                                                                                                                                                                                                                                                                                                                                                                                                                                                                                                                                                                                                                                                                   | Feet of Gi                            | No None None None None None None None No                     | Pul Pul Property Or Car  Car  Car  Car  Car  Car  Car  Car  | olic Production of Cars  # of Cars Con # of Cars Detact Grade                                                                                                                                                                                                                                                                                                                                                                                                                                                                                                                                                                                                                                                                                                                                                                                                                                                                                                                                                                                                                                                                                                                                                                                                                                                                                                                                                                                                                                                                                                                                                                                                                                                                                                                                                                                                                                                                                                                                                                                                                                                                  | 2<br>ccrete<br>2<br>0 |
| Commen Utilities  Electricity Gas  FEMA Special F Are the utilities  Are there any a  Subject s  Source(s) Usec  Other (de:  Units 0 # of Stories  Type 1 Size in  Effective Age ('Appliances Finished area a  Additional feature  adequate readily of  Are there any a  If Yes, describe                                                                                                                                                                                                                                                                                                                                                                                                                                                                                                                                                                                                                                                                                                                                                                                                                                                                                                                                                                                                                                                                                                                                                                                                                                                                                                                                                                                                                                                                                                                                                                                                                                                                                                                                                                                                                                      | Its - HIGHE Public C Plant C Plant C Plant C Public C Plant C Public C Proposed C Propose | ST Other (d                                                                                                                                                                                                                                                                                                                                                                                                                                                                                                                                                                                                                                                                                                                                                                                                                                                                                                                                                                                                                                                                                                                                                                                                                                                                                                                                                                                                                                                                                                                                                                                                                                                                                                                                                                                                                                                                                                                                                                                                                                                                                                                    | AND BEST escribe)  Yes ints typical for the ir external factors (embelt; mind stics of Property  Ressory Unit  S-Det/End Unit  Under Const.  Range/Oven  and data source(s)  with limited the street.                                                                                                                                                                                                                                                                                                                                                                                                                                                                                                                                                                                                                                                                                                                                                                                                                                                                                                                                                                                                                                                                                                                                                                                                                                                                                                                                                                                                                                                                                                                                                                                                                                                                                                                                                                                                                                                                                                                          | market an imarket an i | S proposed p | water Sanitary Sew MA Flood Zo chments, em Value/m Apprais  General De Slab Enent Esement  Ceilling t needed rep preciation al obsolute the livability                                                                                                                                                                                                                                                                                                                                                                                                                                                                                                                                                                                                                                                                                                                                                                                                                                                                                                                                                                                                                                                                                                                                                                                                                                                                                                                                                                                                                                                                                                                                                                                                                                                                                                                                                                                                                                                                                                                                                                         | Properties of the second of th | ations) the productions of the production of | esent use er (descr  No N                                                                                                                                                                                                                                                                                                                                                                                                                                                                                                                                                                                                                                                                                                                                                                                                                                                                                                                                                                                                                                                                                                                                                                                                                                                                                                                                                                                                                                                                                                                                                                                                                                                                                                                                                                                                                                                                                                                                                                                                                                                                  | FEMA IN                                                                                                                                                                                                                                                                                                                                                                                                                                                                                                                                                                                                                                                                                                                                                                                                                                                                                                                                                                                                                                                                                                                                                                                                                                                                                                                                                                                                                                                                                                                                                                                                                                                                                                                                                                                                                                                                                                                                                                                                                                                                                    | Map # 48 Io, describe  sessment and Ta: urce for Gross Li ating/Cooling HWBB t  Qas Air Conditioning Jal  Washer/Dr 2.1 Bath(s)  Age/Life in GLA per ta | 121C    | Street Alley CO54C  ds ds Alley Alle | Improven Conc None Conc No | Prior Ins  Eax Roll: menities e(s) # ove(s) # cck O Covd In-Grou Wood None Storibe) O Square                                                                                                                                                                                                                                                                                                                                                                                                                                                                                                                                                                                                                                                                                                                                                                                                                                                                                                                                                                                                                                                                                                                                                                                                                                                                                                                                                                                                                                                                                                                                                                                                                                                                                                                                                                                                                                                                                                                                                                                                                                   | Feet of Gi                            | No None None None None None None None No                     | Pul Pul Property Or Car  Car  Car  Car  Car  Car  Car  Car  | olic Production of Cars  # of Cars Con # of Cars Detact Grade                                                                                                                                                                                                                                                                                                                                                                                                                                                                                                                                                                                                                                                                                                                                                                                                                                                                                                                                                                                                                                                                                                                                                                                                                                                                                                                                                                                                                                                                                                                                                                                                                                                                                                                                                                                                                                                                                                                                                                                                                                                                  | 2<br>ccrete<br>2<br>0 |