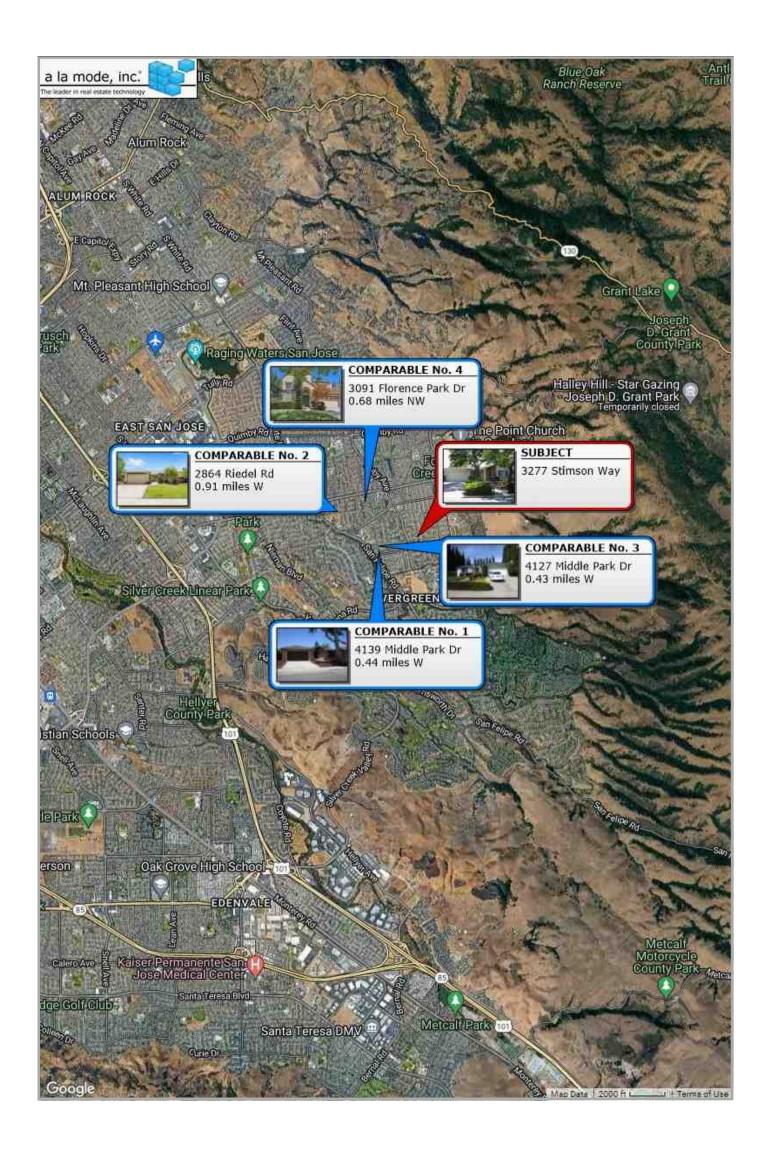

| 27            |



Prox. to Subject Sale Price Gross Living Area Total Rooms Total Bedrooms Total Bathrooms Location View Site Quality Age

# No Comparable 6

Prox. to Subject Sale Price Gross Living Area Total Rooms Total Bedrooms Total Bathrooms Location View Site Quality Age



| Borrower         | Redwood Holdings LLC |        |             |       |    |          |       |  |
|------------------|----------------------|--------|-------------|-------|----|----------|-------|--|
| Property Address | 3277 Stimson Way     |        |             |       |    |          |       |  |
| City             | San Jose             | County | Santa Clara | State | CA | Zip Code | 95135 |  |
| Lender/Client    | Wedgewood Inc        |        |             |       |    |          |       |  |



## **Appraiser License**

| Borrower         | Redwood Holdings LLC |                    |       |    |          |       |  |
|------------------|----------------------|--------------------|-------|----|----------|-------|--|
| Property Address | 3277 Stimson Way     |                    |       |    |          |       |  |
| City             | San Jose             | County Santa Clara | State | CA | Zip Code | 95135 |  |
| Lender/Client    | Wedgewood Inc        |                    |       |    |          |       |  |



| Borrower         | Redwood Holdings LLC |        |             |       |    |          |       |  |
|------------------|----------------------|--------|-------------|-------|----|----------|-------|--|
| Property Address | 3277 Stimson Way     |        |