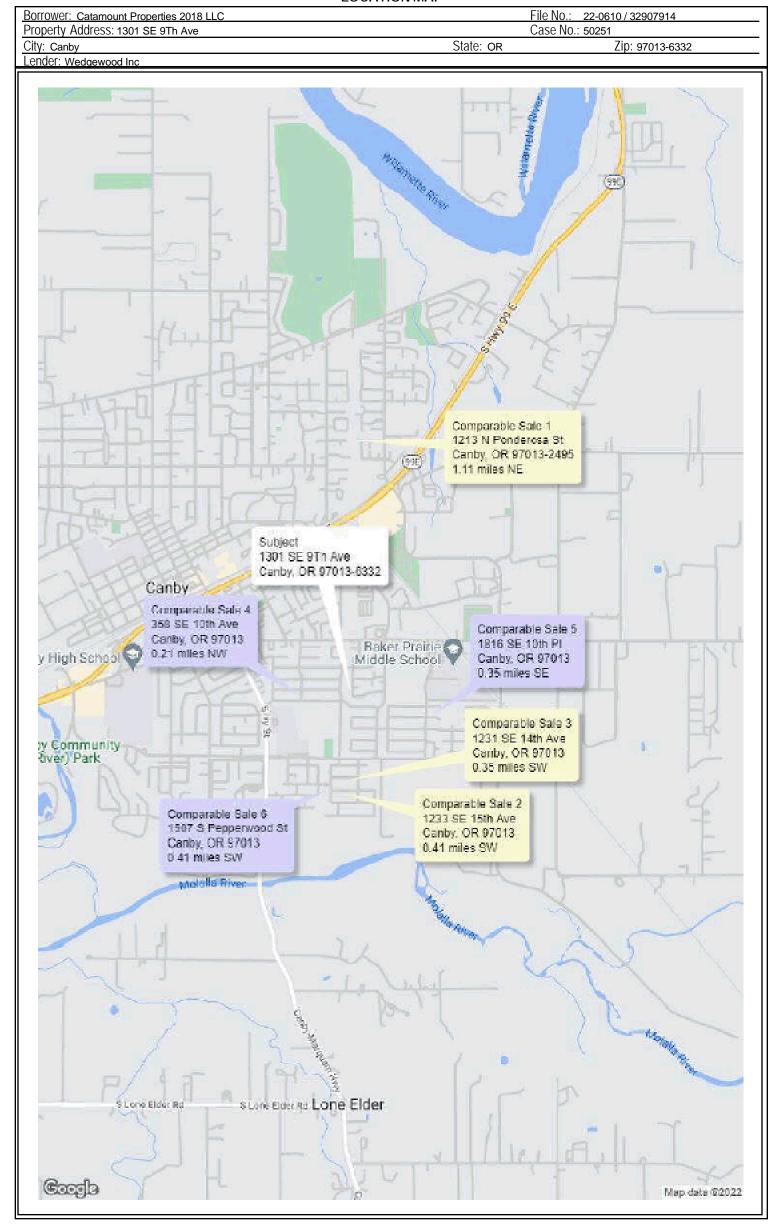

City: Canby                             | State: or | Zip: 97013-6332         |



Street name



roof composition and house number



weeds growing in the gutters

| Borrower: Catamount Properties 2018 LLC | File N    | No.: 22-0610 / 32907914 |
|-----------------------------------------|-----------|-------------------------|
| Property Address: 1301 SE 9Th Ave       | Case      | No.: 50251              |
| City: Canby                             | State: or | Zip: 97013-6332         |



Moss noted on the roof cover



Subject street (subject street ahead)

### **PLAT MAP**

 Borrower: Catamount Properties 2018 LLC
 File No.: 22-0610 / 32907914

 Property Address: 1301 SE 9Th Ave
 Case No.: 50251

 City: Canby
 State: OR
 Zip: 97013-6332

Lender: Wedgewood Inc



### **LOCATION MAP**



### **FLOOD MAP**





# FLOOD INFORMATION

Community: CITY OF CANBY

Property is NOT in a FEMA Special Flood Hazard Area

Map Number: 41005C0268D

Panel: 41005C0268

Zone: X

Map Date: 05-17-2008

FIP5: 41005

Source: FEMA DFIRM

# LEGEND



### Road View:



# Sky Flood™

No representations or warranties to any party concerning the content, accuracy or completeness of this flood report, including any warranty of merchantability or fitness for a particular purpose is implied or provided. Visual scaling factors differ between map layers and are separate from flood zone information at marker location.

Not lability is accepted to any third party for any use or misuse of this flood map or its data.

50251 File No. 22-0610 / 32907914

|              |