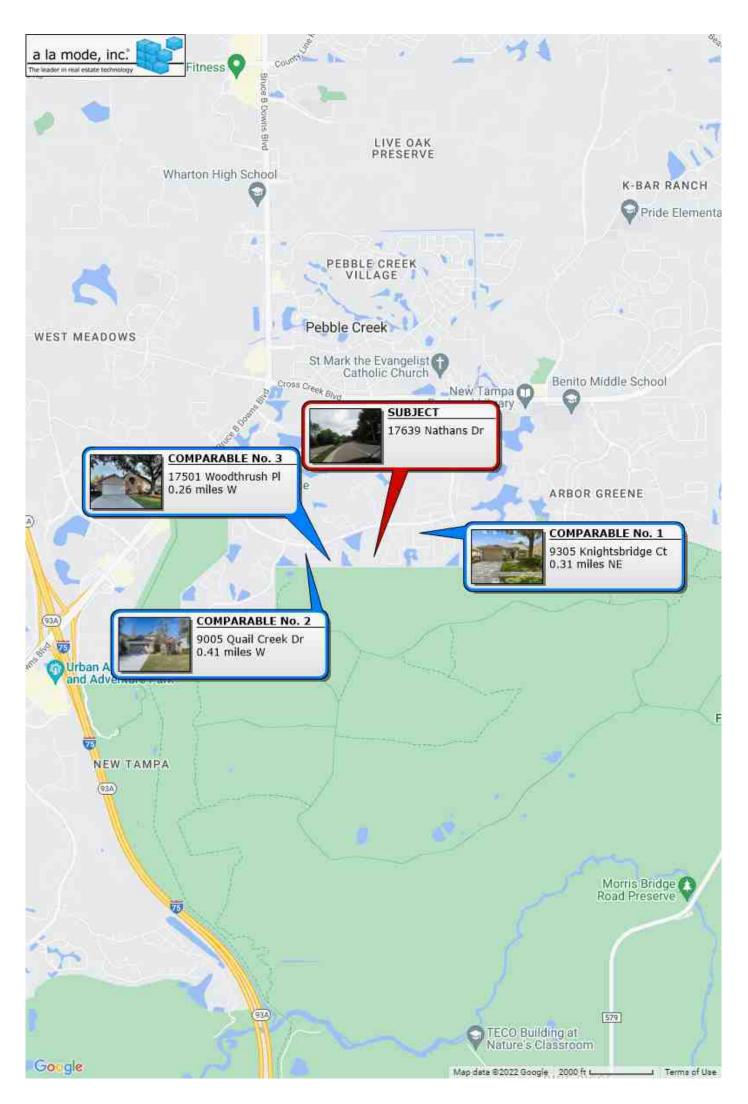

| The purpose of this summary appraisal report                                     | t is to provide the lender/clien                     | it with an accura                     | ate, and adequately s               | supported, opi   | nion of the ma     | rket value      | of the subject                        | property.                                      |
|----------------------------------------------------------------------------------|------------------------------------------------------|---------------------------------------|-------------------------------------|------------------|--------------------|-----------------|---------------------------------------|------------------------------------------------|
| Property Address 17639 Nathans Dr                                                |                                                      | (                                     | ity Tampa                           |                  | State              | FL              | Zip Code 336                          | 47                                             |
| Borrower Catamount Properties 2018 L                                             | LC Owner of I                                        |                                       | See attached add                    | lenda.           |                    | ty Hillsb       |                                       |                                                |
| •                                                                                | PARCEL 17A PHASE 2 LO                                |                                       |                                     | ·                |                    | 28              | ., .                                  |                                                |
| Assessor's Parcel # A-18-27-20-23H-00                                            |                                                      |                                       | ax Year 2021                        |                  | R.E.               | Taxes \$ 3      | 3,556                                 |                                                |
| Neighborhood Name Hunters Green                                                  |                                                      |                                       | Map Reference 453                   | 600              |                    | us Tract (      |                                       |                                                |
| Occupant X Owner Tenant Vacar                                                    | nt Special As                                        | ssessments \$ 0                       |                                     | X PUI            |                    |                 | per year                              | per month                                      |
| Property Rights Appraised Fee Simple                                             | Leasehold Other (de                                  | · · · · · · · · · · · · · · · ·       |                                     |                  |                    | 00 2            | <u> </u>                              | <b>P</b> • · · · · • · · · · · · · · · · · · · |
| Assignment Type Purchase Transaction                                             | Refinance Transaction                                | Other (descr                          | ibe) Servicing                      |                  |                    |                 |                                       |                                                |
| Lender/Client Wedgewood Inc.                                                     | Addres                                               |                                       | hattan Beach Blv                    | rd Suite 100     | Redondo B          | each CA         | \ \ \ \ \ \ \ \ \ \ \ \ \ \ \ \ \ \ \ |                                                |
| Is the subject property currently offered for sale or                            |                                                      |                                       |                                     |                  |                    | X               |                                       |                                                |
| Report data source(s) used, offering price(s), and                               |                                                      |                                       | Subject was sold                    |                  |                    |                 |                                       | neared                                         |
| to be at arms length. See Listing History                                        | - ,                                                  | 5// 100/ 000/ ,                       | Cabject was sold                    | 00/20/2022       | . 101 φ 1 12,000   | J. 1110 ti      | anodotion app                         | ocurcu                                         |
| I did did not analyze the contract for sa                                        |                                                      | action. Explain the                   | results of the analysis             | of the contract  | for sale or why th | ne analysis     | was not                               |                                                |
| performed.                                                                       | and to the dad jour paromado it and                  | ao                                    | roomic or and analysis              | 0. 1.0 00        |                    |                 |                                       |                                                |
|                                                                                  |                                                      |                                       |                                     |                  |                    |                 |                                       |                                                |
| Contract Price \$ Date of Contr                                                  | ract Is the pr                                       | operty seller the ov                  | vner of public record?              | Yes              | No Data So         | ource(s)        |                                       |                                                |
| Is there any financial assistance (loan charges, sal                             |                                                      |                                       | <u> </u>                            |                  |                    |                 | Yes                                   | No                                             |
| If Yes, report the total dollar amount and describe                              |                                                      | ,                                     | ., p,, p                            | ,                |                    |                 |                                       |                                                |
|                                                                                  |                                                      |                                       |                                     |                  |                    |                 |                                       |                                                |
|                                                                                  |                                                      |                                       |                                     |                  |                    |                 |                                       |                                                |
| Note: Race and the racial composition of the n                                   | eighborhood are not appraisal                        | factors.                              |                                     |                  |                    |                 |                                       |                                                |
| Neighborhood Characteristics                                                     | 5 TTE TTE APPINION                                   | One-Unit Hou                          | sing Trends                         |                  | One-Unit Ho        | usina           | Present Lan                           | d Use %                                        |
|                                                                                  | Rural Property Values                                | Increasing                            |                                     | Declining        | PRICE              | AGE             | One-Unit                              | 65 %                                           |
|                                                                                  |                                                      | Shortage                              |                                     | Over Supply      | \$ (000)           | (yrs)           | 2-4 Unit                              | <u>65                                 </u>     |
|                                                                                  |                                                      | Under 3 mths                          |                                     | Over 6 mths      | 376 Low            | 26              | Multi-Family                          | 3 %                                            |
|                                                                                  | et area boundaries are Hu                            |                                       |                                     |                  | 512 High           | 33              | Commercial                            | <u>3                                 </u>      |
| 3                                                                                |                                                      |                                       |                                     |                  | 455 Pred.          | <u>33</u><br>27 | Other                                 | 20 %                                           |
| Hillsborough River to the south, Highland Neighborhood Description  See attached | and Oak Dr to the east, a<br>addenda. Other land use |                                       |                                     | vvC3l.           | 400 FIEU.          | 21              | Outo                                  | ZU /0                                          |
| Neighborhood Description See attached                                            | auuenua. Other land use                              | is as vacant i                        | ailu.                               |                  |                    |                 |                                       |                                                |
|                                                                                  |                                                      |                                       |                                     |                  |                    |                 |                                       |                                                |
| Market Conditions (including support for the above                               | conclusions) Soc att                                 | ached addend                          | lo.                                 |                  |                    |                 |                                       |                                                |
| warket conditions (including support for the above                               | s continuations) See all                             | acrieu adderic                        | ıa.                                 |                  |                    |                 |                                       |                                                |
|                                                                                  |                                                      |                                       |                                     |                  |                    |                 |                                       |                                                |
| Dimensions 50x161                                                                | Δτρα Ο                                               | 3050 sf                               | Shane                               | Rectangula       | r                  | View N;         | Post                                  |                                                |
| Specific Zoning Classification PD-A                                              |                                                      |                                       |                                     |                  |                    | VICW IN,        | ines,                                 |                                                |
| Zoning Compliance  Legal Legal Nonce                                             |                                                      |                                       | nned Developmer  Illegal (describe) | nt Agricultur    | aı                 |                 |                                       |                                                |
| Is the highest and best use of subject property as                               |                                                      |                                       |                                     | $\overline{}$    | Yes No             | If No, des      | oriha Coo of                          | ttached                                        |
|                                                                                  | improved (or as proposed per pla                     | ns and specificatio                   | iis) tile present use:              |                  | TES INU            | ii ivo, ues     | cine See al                           | llached                                        |
| addenda Utilities Public Other (describe)                                        | Publ                                                 | lic Other (descri                     | iha)                                | Off_eita Impro   | vements - Type     |                 | Public                                | Private                                        |
| Electricity                                                                      | Water 🔀                                              | · · · · · · · · · · · · · · · · · · · | ibe)                                | Street Pave      |                    |                 | X                                     | riivate                                        |
| Gas None                                                                         | Sanitary Sewer                                       |                                       |                                     | Alley None       |                    |                 |                                       |                                                |
|                                                                                  | No FEMA Flood Zone X                                 |                                       | MA Map # 12057                      | C0090H           |                    | FEMA Map        | Date 08/28/2                          | 2008                                           |
| Are the utilities and off-site improvements typical f                            |                                                      |                                       | If No, describe                     | J003011          |                    |                 | -4.0 00/20/2                          | .000                                           |
| Are there any adverse site conditions or external fa                             |                                                      |                                       |                                     | tc.)?            | Yes                | <b>X</b> No     | If Yes, describe                      |                                                |
| All site factors appear to be favorable.                                         | · · · · · · · · · · · · · · · · · · ·                |                                       |                                     | •                |                    |                 |                                       |                                                |
| anticipated. Subject appears to be in 2                                          |                                                      |                                       |                                     |                  |                    |                 |                                       |                                                |
|                                                                                  |                                                      |                                       |                                     | g tilo l         |                    |                 |                                       |                                                |
| Source(s) Used for Physical Characteristics of Pro                               | perty Appraisal Files                                | X MLS X                               | Assessment and Tax                  | Records          | Prior Inspectio    | n 🔀 F           | Property Owner                        |                                                |
| Other (describe)                                                                 | . ,                                                  |                                       | ta Source for Gross Liv             |                  | LS/Public Re       |                 |                                       |                                                |
| General Description                                                              | General Description                                  |                                       | Heating/Cooling                     |                  | nenities           |                 | Car Storage                           |                                                |
| •                                                                                | Concrete Slab Crawl S                                |                                       |                                     | Firepla          | ce(s) # 0          | None            |                                       |                                                |
| # of Stories 1                                                                   | Full Basement Finish                                 |                                       | ndiant None                         |                  | stove(s) # 0       | <b>X</b> Drive  |                                       | rs 2                                           |
| Type 🔀 Det. 🗌 Att. 📗 S-Det./End Unit                                             | Partial Basement Finis                               |                                       | her                                 |                  | Deck None          | Driveway        |                                       | Cncrt                                          |
|                                                                                  | Exterior Walls CB/Stc                                |                                       | Elect                               | Norch            |                    | <b>X</b> Gara   |                                       |                                                |
| Design (Style) Ranch                                                             | Roof Surface CmpsS                                   | Shngl/Av 🗶 Ce                         | entral Air Conditioning             | N Pool           |                    | Carpo           |                                       |                                                |
|                                                                                  | Gutters & Downspouts Alum/A                          | vg no                                 | dividual None                       |                  | None               | X Attac         |                                       | ached                                          |
|                                                                                  | Window Type DH/Avg                                   |                                       | her                                 |                  | None               | Built-          |                                       |                                                |
| Appliances Refrigerator Range/Oven                                               | ★ Dishwasher       ★ Disposa                         |                                       | Washer/Dryer                        |                  | describe)          | _               |                                       |                                                |
| Finished area <b>above</b> grade contains:                                       |                                                      | Bedrooms                              | 2.0 Bath(s)                         |                  | ,                  | f Gross Liv     | ring Area Above G                     | Grade                                          |
| Additional features (special energy efficient items,                             |                                                      |                                       | . ,                                 | .,               |                    |                 |                                       |                                                |
| · · · · · · · · · · · · · · · · · · ·                                            |                                                      |                                       |                                     |                  |                    |                 |                                       |                                                |
| Describe the condition of the property and data so                               | urce(s) (including apparent neede                    | d repairs, deteriora                  | tion, renovations, remo             | odeling, etc.).  | C3:N               | o interio       | r inspection                          |                                                |
|                                                                                  |                                                      |                                       |                                     |                  |                    |                 |                                       |                                                |
| <u> </u>                                                                         |                                                      |                                       |                                     |                  |                    |                 |                                       |                                                |
|                                                                                  |                                                      |                                       |                                     |                  |                    |                 |                                       |                                                |
|                                                                                  |                                                      |                                       |                                     |                  |                    |                 |                                       |                                                |
|                                                                                  |                                                      |                                       |                                     |                  |                    |                 |                                       |                                                |
| Are there any apparent physical deficiencies or adv                              | verse conditions that affect the live                | ability, soundness,                   | or structural integrity of          | of the property? |                    | Yes >           | <b>▼</b> No                           |                                                |
| If Yes, describe.                                                                |                                                      | •                                     | <u> </u>                            |                  | _                  | <u>*</u>        |                                       |                                                |
|                                                                                  |                                                      |                                       |                                     |                  |                    |                 |                                       |                                                |
|                                                                                  |                                                      |                                       |                                     |                  |                    |                 |                                       |                                                |
|                                                                                  |                                                      |                                       |                                     |                  |                    |                 |                                       |                                                |
|                                                                                  |                                                      |                                       |                                     |                  |                    |                 |                                       |                                                |
| Does the property generally conform to the neighb                                | orhood (functional utility, style, co                | ondition, use, cons                   | truction, etc.)?                    | X                | /es No If          | No, describ     | е                                     |                                                |
| Does the property generally conform to the neighb                                | orhood (functional utility, style, co                | ondition, use, cons                   | truction, etc.)?                    | X                | res No If          | No, describ     | e.                                    |                                                |