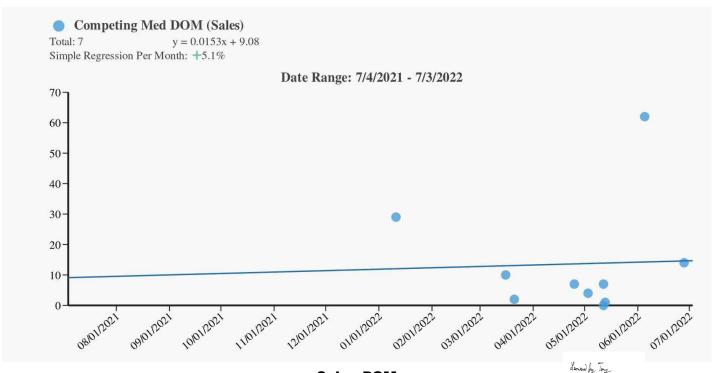

| The purpose of this summary appraisal report                                     | t is to provide the lender/clien                     | it with an accura                     | ate, and adequately s               | supported, opi   | nion of the ma     | rket value      | of the subject                        | property.                                      |
|----------------------------------------------------------------------------------|------------------------------------------------------|---------------------------------------|-------------------------------------|------------------|--------------------|-----------------|---------------------------------------|------------------------------------------------|
| Property Address 17639 Nathans Dr                                                |                                                      | (                                     | ity Tampa                           |                  | State              | FL              | Zip Code 336                          | 47                                             |
| Borrower Catamount Properties 2018 L                                             | LC Owner of I                                        |                                       | See attached add                    | lenda.           |                    | ty Hillsb       |                                       |                                                |
| •                                                                                | PARCEL 17A PHASE 2 LO                                |                                       |                                     | ·                |                    | 28              | ., .                                  |                                                |
| Assessor's Parcel # A-18-27-20-23H-00                                            |                                                      |                                       | ax Year 2021                        |                  | R.E.               | Taxes \$ 3      | 3,556                                 |                                                |
| Neighborhood Name Hunters Green                                                  |                                                      |                                       | Map Reference 453                   | 600              |                    | us Tract (      |                                       |                                                |
| Occupant X Owner Tenant Vacar                                                    | nt Special As                                        | ssessments \$ 0                       |                                     | X PUI            |                    |                 | per year                              | per month                                      |
| Property Rights Appraised Fee Simple                                             | Leasehold Other (de                                  | · · · · · · · · · · · · · · · ·       |                                     |                  |                    | 00 2            | <u> </u>                              | <b>P</b> • · · · · • · · · · · · · · · · · · · |
| Assignment Type Purchase Transaction                                             | Refinance Transaction                                | Other (descr                          | ibe) Servicing                      |                  |                    |                 |                                       |                                                |
| Lender/Client Wedgewood Inc.                                                     | Addres                                               |                                       | hattan Beach Blv                    | rd Suite 100     | Redondo B          | each CA         | \ \ \ \ \ \ \ \ \ \ \ \ \ \ \ \ \ \ \ |                                                |
| Is the subject property currently offered for sale or                            |                                                      |                                       |                                     |                  |                    | X               |                                       |                                                |
| Report data source(s) used, offering price(s), and                               |                                                      |                                       | Subject was sold                    |                  |                    |                 |                                       | neared                                         |
| to be at arms length. See Listing History                                        | - ,                                                  | 5// 100/ 000/ ,                       | Cabject was sold                    | 00/20/2022       | . 101 φ 1 12,000   | J. 1110 ti      | anodotion app                         | ocurcu                                         |
| I did did not analyze the contract for sa                                        |                                                      | action. Explain the                   | results of the analysis             | of the contract  | for sale or why th | ne analysis     | was not                               |                                                |
| performed.                                                                       | and to the dad jour paromado it and                  | ao                                    | roomic or and analysis              | 0. 1.0 00        |                    |                 |                                       |                                                |
|                                                                                  |                                                      |                                       |                                     |                  |                    |                 |                                       |                                                |
| Contract Price \$ Date of Contr                                                  | ract Is the pr                                       | operty seller the ov                  | vner of public record?              | Yes              | No Data So         | ource(s)        |                                       |                                                |
| Is there any financial assistance (loan charges, sal                             |                                                      |                                       | <u> </u>                            |                  |                    |                 | Yes                                   | No                                             |
| If Yes, report the total dollar amount and describe                              |                                                      | ,                                     | ., p,, p                            | ,                |                    |                 |                                       |                                                |
|                                                                                  |                                                      |                                       |                                     |                  |                    |                 |                                       |                                                |
|                                                                                  |                                                      |                                       |                                     |                  |                    |                 |                                       |                                                |
| Note: Race and the racial composition of the n                                   | eighborhood are not appraisal                        | factors.                              |                                     |                  |                    |                 |                                       |                                                |
| Neighborhood Characteristics                                                     | 5 TTE TTE APPINION                                   | One-Unit Hou                          | sing Trends                         |                  | One-Unit Ho        | usina           | Present Lan                           | d Use %                                        |
|                                                                                  | Rural Property Values                                | Increasing                            |                                     | Declining        | PRICE              | AGE             | One-Unit                              | 65 %                                           |
|                                                                                  |                                                      | Shortage                              |                                     | Over Supply      | \$ (000)           | (yrs)           | 2-4 Unit                              | <u>65                                 </u>     |
|                                                                                  |                                                      | Under 3 mths                          |                                     | Over 6 mths      | 376 Low            | 26              | Multi-Family                          | 3 %                                            |
|                                                                                  | et area boundaries are Hu                            |                                       |                                     |                  | 512 High           | 33              | Commercial                            | <u>3                                 </u>      |
| 3                                                                                |                                                      |                                       |                                     |                  | 455 Pred.          | <u>33</u><br>27 | Other                                 | 20 %                                           |
| Hillsborough River to the south, Highland Neighborhood Description  See attached | and Oak Dr to the east, a<br>addenda. Other land use |                                       |                                     | vvC3l.           | 400 FIEU.          | 21              | Outo                                  | ZU /0                                          |
| Neighborhood Description See attached                                            | auuenua. Other land use                              | is as vacant i                        | ailu.                               |                  |                    |                 |                                       |                                                |
|                                                                                  |                                                      |                                       |                                     |                  |                    |                 |                                       |                                                |
| Market Conditions (including support for the above                               | conclusions) Soc att                                 | ached addend                          | lo.                                 |                  |                    |                 |                                       |                                                |
| warket conditions (including support for the above                               | s continuations) See all                             | acrieu adderic                        | ıa.                                 |                  |                    |                 |                                       |                                                |
|                                                                                  |                                                      |                                       |                                     |                  |                    |                 |                                       |                                                |
| Dimensions 50x161                                                                | Δτρα Ο                                               | 3050 sf                               | Shane                               | Rectangula       | r                  | View N;         | Post                                  |                                                |
| Specific Zoning Classification PD-A                                              |                                                      |                                       |                                     |                  |                    | VICW IN,        | ines,                                 |                                                |
| Zoning Compliance  Legal Legal Nonce                                             |                                                      |                                       | nned Developmer  Illegal (describe) | nt Agricultur    | aı                 |                 |                                       |                                                |
| Is the highest and best use of subject property as                               |                                                      |                                       |                                     | $\overline{}$    | Yes No             | If No, des      | oriha Coo of                          | ttached                                        |
|                                                                                  | improved (or as proposed per pla                     | ns and specificatio                   | iis) tile present use:              |                  | TES INU            | ii ivo, ues     | cine See al                           | llached                                        |
| addenda Utilities Public Other (describe)                                        | Publ                                                 | lic Other (descri                     | iha)                                | Off_eita Impro   | vements - Type     |                 | Public                                | Private                                        |
| Electricity                                                                      | Water 🔀                                              | · · · · · · · · · · · · · · · · · · · | ibe)                                | Street Pave      |                    |                 | X                                     | riivate                                        |
| Gas None                                                                         | Sanitary Sewer                                       |                                       |                                     | Alley None       |                    |                 |                                       |                                                |
|                                                                                  | No FEMA Flood Zone X                                 |                                       | MA Map # 12057                      | C0090H           |                    | FEMA Map        | Date 08/28/2                          | 2008                                           |
| Are the utilities and off-site improvements typical f                            |                                                      |                                       | If No, describe                     | J003011          |                    |                 | -4.0 00/20/2                          | .000                                           |
| Are there any adverse site conditions or external fa                             |                                                      |                                       |                                     | tc.)?            | Yes                | <b>X</b> No     | If Yes, describe                      |                                                |
| All site factors appear to be favorable.                                         | · · · · · · · · · · · · · · · · · · ·                |                                       |                                     | •                |                    |                 |                                       |                                                |
| anticipated. Subject appears to be in 2                                          |                                                      |                                       |                                     |                  |                    |                 |                                       |                                                |
|                                                                                  |                                                      |                                       |                                     | g tilo l         |                    |                 |                                       |                                                |
| Source(s) Used for Physical Characteristics of Pro                               | perty Appraisal Files                                | X MLS X                               | Assessment and Tax                  | Records          | Prior Inspectio    | n 🔀 F           | Property Owner                        |                                                |
| Other (describe)                                                                 | . ,                                                  |                                       | ta Source for Gross Liv             |                  | LS/Public Re       |                 |                                       |                                                |
| General Description                                                              | General Description                                  |                                       | Heating/Cooling                     |                  | nenities           |                 | Car Storage                           |                                                |
| •                                                                                | Concrete Slab Crawl S                                |                                       |                                     | Firepla          | ce(s) # 0          | None            |                                       |                                                |
| # of Stories 1                                                                   | Full Basement Finish                                 |                                       | ndiant None                         |                  | stove(s) # 0       | <b>X</b> Drive  |                                       | rs 2                                           |
| Type 🔀 Det. 🗌 Att. 📗 S-Det./End Unit                                             | Partial Basement Finis                               |                                       | her                                 |                  | Deck None          | Driveway        |                                       | Cncrt                                          |
|                                                                                  | Exterior Walls CB/Stc                                |                                       | Elect                               | Norch            |                    | <b>X</b> Gara   |                                       |                                                |
| Design (Style) Ranch                                                             | Roof Surface CmpsS                                   | Shngl/Av 🗶 Ce                         | entral Air Conditioning             | N Pool           |                    | Carpo           |                                       |                                                |
|                                                                                  | Gutters & Downspouts Alum/A                          | vg no                                 | dividual None                       |                  | None               | X Attac         |                                       | ached                                          |
|                                                                                  | Window Type DH/Avg                                   |                                       | her                                 |                  | None               | Built-          |                                       |                                                |
| Appliances Refrigerator Range/Oven                                               | ★ Dishwasher       ★ Disposa                         |                                       | Washer/Dryer                        |                  | describe)          | _               |                                       |                                                |
| Finished area <b>above</b> grade contains:                                       |                                                      | Bedrooms                              | 2.0 Bath(s)                         |                  | ,                  | f Gross Liv     | ring Area Above G                     | Grade                                          |
| Additional features (special energy efficient items,                             |                                                      |                                       | . ,                                 | .,               |                    |                 |                                       |                                                |
| · · · · · · · · · · · · · · · · · · ·                                            |                                                      |                                       |                                     |                  |                    |                 |                                       |                                                |
| Describe the condition of the property and data so                               | urce(s) (including apparent neede                    | d repairs, deteriora                  | tion, renovations, remo             | odeling, etc.).  | C3:N               | o interio       | r inspection                          |                                                |
|                                                                                  |                                                      |                                       |                                     |                  |                    |                 |                                       |                                                |
| <u> </u>                                                                         |                                                      |                                       |                                     |                  |                    |                 |                                       |                                                |
|                                                                                  |                                                      |                                       |                                     |                  |                    |                 |                                       |                                                |
|                                                                                  |                                                      |                                       |                                     |                  |                    |                 |                                       |                                                |
|                                                                                  |                                                      |                                       |                                     |                  |                    |                 |                                       |                                                |
| Are there any apparent physical deficiencies or adv                              | verse conditions that affect the live                | ability, soundness,                   | or structural integrity of          | of the property? |                    | Yes >           | <b>▼</b> No                           |                                                |
| If Yes, describe.                                                                |                                                      | •                                     | <u> </u>                            |                  | _                  | <u>*</u>        |                                       |                                                |
|                                                                                  |                                                      |                                       |                                     |                  |                    |                 |                                       |                                                |
|                                                                                  |                                                      |                                       |                                     |                  |                    |                 |                                       |                                                |
|                                                                                  |                                                      |                                       |                                     |                  |                    |                 |                                       |                                                |
|                                                                                  |                                                      |                                       |                                     |                  |                    |                 |                                       |                                                |
| Does the property generally conform to the neighb                                | orhood (functional utility, style, co                | ondition, use, cons                   | truction, etc.)?                    | X                | /es No If          | No, describ     | е                                     |                                                |
| Does the property generally conform to the neighb                                | orhood (functional utility, style, co                | ondition, use, cons                   | truction, etc.)?                    | X                | res No If          | No, describ     | e.                                    |                                                |