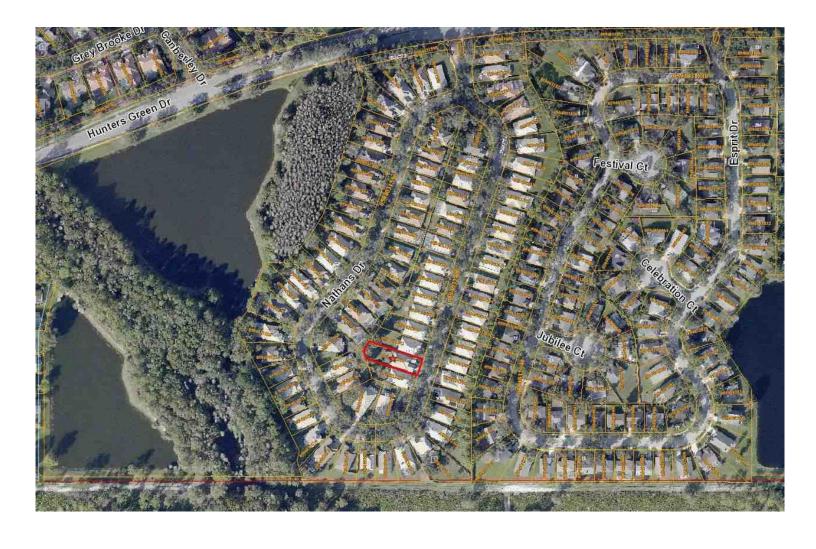

| The purpose of this summary appraisal report                                     | t is to provide the lender/clien                     | it with an accura                     | ate, and adequately s               | supported, opi   | nion of the ma     | rket value      | of the subject                        | property.                                      |
|----------------------------------------------------------------------------------|------------------------------------------------------|---------------------------------------|-------------------------------------|------------------|--------------------|-----------------|---------------------------------------|------------------------------------------------|
| Property Address 17639 Nathans Dr                                                |                                                      | (                                     | ity Tampa                           |                  | State              | FL              | Zip Code 336                          | 47                                             |
| Borrower Catamount Properties 2018 L                                             | LC Owner of I                                        |                                       | See attached add                    | lenda.           |                    | ty Hillsb       |                                       |                                                |
| •                                                                                | PARCEL 17A PHASE 2 LO                                |                                       |                                     | ·                |                    | 28              | ., .                                  |                                                |
| Assessor's Parcel # A-18-27-20-23H-00                                            |                                                      |                                       | ax Year 2021                        |                  | R.E.               | Taxes \$ 3      | 3,556                                 |                                                |
| Neighborhood Name Hunters Green                                                  |                                                      |                                       | Map Reference 453                   | 600              |                    | us Tract (      |                                       |                                                |
| Occupant X Owner Tenant Vacar                                                    | nt Special As                                        | ssessments \$ 0                       |                                     | X PUI            |                    |                 | per year                              | per month                                      |
| Property Rights Appraised Fee Simple                                             | Leasehold Other (de                                  | · · · · · · · · · · · · · · · ·       |                                     |                  |                    | 00 2            | <u> </u>                              | <b>P</b> • · · · · • · · · · · · · · · · · · · |
| Assignment Type Purchase Transaction                                             | Refinance Transaction                                | Other (descr                          | ibe) Servicing                      |                  |                    |                 |                                       |                                                |
| Lender/Client Wedgewood Inc.                                                     | Addres                                               |                                       | hattan Beach Blv                    | rd Suite 100     | Redondo B          | each CA         | \ \ \ \ \ \ \ \ \ \ \ \ \ \ \ \ \ \ \ |                                                |
| Is the subject property currently offered for sale or                            |                                                      |                                       |                                     |                  |                    | X               |                                       |                                                |
| Report data source(s) used, offering price(s), and                               |                                                      |                                       | Subject was sold                    |                  |                    |                 |                                       | neared                                         |
| to be at arms length. See Listing History                                        | - ,                                                  | 5// 100/ 000/ ,                       | Cabject was sold                    | 00/20/2022       | . 101 φ 1 12,000   | J. 1110 ti      | anodotion app                         | ocurcu                                         |
| I did did not analyze the contract for sa                                        |                                                      | action. Explain the                   | results of the analysis             | of the contract  | for sale or why th | ne analysis     | was not                               |                                                |
| performed.                                                                       | and to the dad jour paromado it and                  | ao                                    | roomic or and analysis              | 0. 1.0 00        |                    |                 |                                       |                                                |
|                                                                                  |                                                      |                                       |                                     |                  |                    |                 |                                       |                                                |
| Contract Price \$ Date of Contr                                                  | ract Is the pr                                       | operty seller the ov                  | vner of public record?              | Yes              | No Data So         | ource(s)        |                                       |                                                |
| Is there any financial assistance (loan charges, sal                             |                                                      |                                       | <u> </u>                            |                  |                    |                 | Yes                                   | No                                             |
| If Yes, report the total dollar amount and describe                              |                                                      | ,                                     | ., p,, p                            | ,                |                    |                 |                                       |                                                |
|                                                                                  |                                                      |                                       |                                     |                  |                    |                 |                                       |                                                |
|                                                                                  |                                                      |                                       |                                     |                  |                    |                 |                                       |                                                |
| Note: Race and the racial composition of the n                                   | eighborhood are not appraisal                        | factors.                              |                                     |                  |                    |                 |                                       |                                                |
| Neighborhood Characteristics                                                     | 5 TTE TTE APPINION                                   | One-Unit Hou                          | sing Trends                         |                  | One-Unit Ho        | usina           | Present Lan                           | d Use %                                        |
|                                                                                  | Rural Property Values                                | Increasing                            |                                     | Declining        | PRICE              | AGE             | One-Unit                              | 65 %                                           |
|                                                                                  |                                                      | Shortage                              |                                     | Over Supply      | \$ (000)           | (yrs)           | 2-4 Unit                              | <u>65                                 </u>     |
|                                                                                  |                                                      | Under 3 mths                          |                                     | Over 6 mths      | 376 Low            | 26              | Multi-Family                          | 3 %                                            |
|                                                                                  | et area boundaries are Hu                            |                                       |                                     |                  | 512 High           | 33              | Commercial                            | <u>3                                 </u>      |
| 3                                                                                |                                                      |                                       |                                     |                  | 455 Pred.          | <u>33</u><br>27 | Other                                 | 20 %                                           |
| Hillsborough River to the south, Highland Neighborhood Description  See attached | and Oak Dr to the east, a<br>addenda. Other land use |                                       |                                     | vvC3l.           | 400 FIEU.          | 21              | Outo                                  | ZU /0                                          |
| Neighborhood Description See attached                                            | auuenua. Other land use                              | is as vacant i                        | ailu.                               |                  |                    |                 |                                       |                                                |
|                                                                                  |                                                      |                                       |                                     |                  |                    |                 |                                       |                                                |
| Market Conditions (including support for the above                               | conclusions) Soc att                                 | ached addend                          | lo.                                 |                  |                    |                 |                                       |                                                |
| warket conditions (including support for the above                               | s continuations) See all                             | acrieu adderic                        | ıa.                                 |                  |                    |                 |                                       |                                                |
|                                                                                  |                                                      |                                       |                                     |                  |                    |                 |                                       |                                                |
| Dimensions 50x161                                                                | Δτρα Ο                                               | 3050 sf                               | Shane                               | Rectangula       | r                  | View N;         | Post                                  |                                                |
| Specific Zoning Classification PD-A                                              |                                                      |                                       |                                     |                  |                    | VICW IN,        | ines,                                 |                                                |
| Zoning Compliance  Legal Legal Nonce                                             |                                                      |                                       | nned Developmer  Illegal (describe) | nt Agricultur    | aı                 |                 |                                       |                                                |
| Is the highest and best use of subject property as                               |                                                      |                                       |                                     | $\overline{}$    | Yes No             | If No, des      | oriha Coo of                          | ttached                                        |
|                                                                                  | improved (or as proposed per pla                     | ns and specificatio                   | iis) tile present use:              |                  | TES INU            | ii ivo, ues     | cine See al                           | llached                                        |
| addenda Utilities Public Other (describe)                                        | Publ                                                 | lic Other (descri                     | iha)                                | Off_eita Impro   | vements - Type     |                 | Public                                | Private                                        |
| Electricity                                                                      | Water 🔀                                              | · · · · · · · · · · · · · · · · · · · | ibe)                                | Street Pave      |                    |                 | X                                     | riivate                                        |
| Gas None                                                                         | Sanitary Sewer                                       |                                       |                                     | Alley None       |                    |                 |                                       |                                                |
|                                                                                  | No FEMA Flood Zone X                                 |                                       | MA Map # 12057                      | C0090H           |                    | FEMA Map        | Date 08/28/2                          | 2008                                           |
| Are the utilities and off-site improvements typical f                            |                                                      |                                       | If No, describe                     | J003011          |                    |                 | -4.0 00/20/2                          | .000                                           |
| Are there any adverse site conditions or external fa                             |                                                      |                                       |                                     | tc.)?            | Yes                | <b>X</b> No     | If Yes, describe                      |                                                |
| All site factors appear to be favorable.                                         | · · · · · · · · · · · · · · · · · · ·                |                                       |                                     | •                |                    |                 |                                       |                                                |
| anticipated. Subject appears to be in 2                                          |                                                      |                                       |                                     |                  |                    |                 |                                       |                                                |
|                                                                                  |                                                      |                                       |                                     | g tilo l         |                    |                 |                                       |                                                |
| Source(s) Used for Physical Characteristics of Pro                               | perty Appraisal Files                                | X MLS X                               | Assessment and Tax                  | Records          | Prior Inspectio    | n 🔀 F           | Property Owner                        |                                                |
| Other (describe)                                                                 | . ,                                                  |                                       | ta Source for Gross Liv             |                  | LS/Public Re       |                 |                                       |                                                |
| General Description                                                              | General Description                                  |                                       | Heating/Cooling                     |                  | nenities           |                 | Car Storage                           |                                                |
| •                                                                                | Concrete Slab Crawl S                                |                                       |                                     | Firepla          | ce(s) # 0          | None            |                                       |                                                |
| # of Stories 1                                                                   | Full Basement Finish                                 |                                       | ndiant None                         |                  | stove(s) # 0       | <b>X</b> Drive  |                                       | rs 2                                           |
| Type 🔀 Det. 🗌 Att. 📗 S-Det./End Unit                                             | Partial Basement Finis                               |                                       | her                                 |                  | Deck None          | Driveway        |                                       | Cncrt                                          |
|                                                                                  | Exterior Walls CB/Stc                                |                                       | Elect                               | Norch            |                    | <b>X</b> Gara   |                                       |                                                |
| Design (Style) Ranch                                                             | Roof Surface CmpsS                                   | Shngl/Av 🗶 Ce                         | entral Air Conditioning             | N Pool           |                    | Carpo           |                                       |                                                |
|                                                                                  | Gutters & Downspouts Alum/A                          | vg no                                 | dividual None                       |                  | None               | X Attac         |                                       | ached                                          |
|                                                                                  | Window Type DH/Avg                                   |                                       | her                                 |                  | None               | Built-          |                                       |                                                |
| Appliances Refrigerator Range/Oven                                               | ★ Dishwasher       ★ Disposa                         |                                       | Washer/Dryer                        |                  | describe)          | _               |                                       |                                                |
| Finished area <b>above</b> grade contains:                                       |                                                      | Bedrooms                              | 2.0 Bath(s)                         |                  | ,                  | f Gross Liv     | ring Area Above G                     | Grade                                          |
| Additional features (special energy efficient items,                             |                                                      |                                       | . ,                                 | .,               |                    |                 |                                       |                                                |
| · · · · · · · · · · · · · · · · · · ·                                            |                                                      |                                       |                                     |                  |                    |                 |                                       |                                                |
| Describe the condition of the property and data so                               | urce(s) (including apparent neede                    | d repairs, deteriora                  | tion, renovations, remo             | odeling, etc.).  | C3:N               | o interio       | r inspection                          |                                                |
|                                                                                  |                                                      |                                       |                                     |                  |                    |                 |                                       |                                                |
| <u> </u>                                                                         |                                                      |                                       |                                     |                  |                    |                 |                                       |                                                |
|                                                                                  |                                                      |                                       |                                     |                  |                    |                 |                                       |                                                |
|                                                                                  |                                                      |                                       |                                     |                  |                    |                 |                                       |                                                |
|                                                                                  |                                                      |                                       |                                     |                  |                    |                 |                                       |                                                |
| Are there any apparent physical deficiencies or adv                              | verse conditions that affect the live                | ability, soundness,                   | or structural integrity of          | of the property? |                    | Yes >           | <b>▼</b> No                           |                                                |
| If Yes, describe.                                                                |                                                      | •                                     | <u> </u>                            |                  | _                  | <u>*</u>        |                                       |                                                |
|                                                                                  |                                                      |                                       |                                     |                  |                    |                 |                                       |                                                |
|                                                                                  |                                                      |                                       |                                     |                  |                    |                 |                                       |                                                |
|                                                                                  |                                                      |                                       |                                     |                  |                    |                 |                                       |                                                |
|                                                                                  |                                                      |                                       |                                     |                  |                    |                 |                                       |                                                |
| Does the property generally conform to the neighb                                | orhood (functional utility, style, co                | ondition, use, cons                   | truction, etc.)?                    | X                | /es No If          | No, describ     | е                                     |                                                |
| Does the property generally conform to the neighb                                | orhood (functional utility, style, co                | ondition, use, cons                   | truction, etc.)?                    | X                | res No If          | No, describ     | e.                                    |                                                |