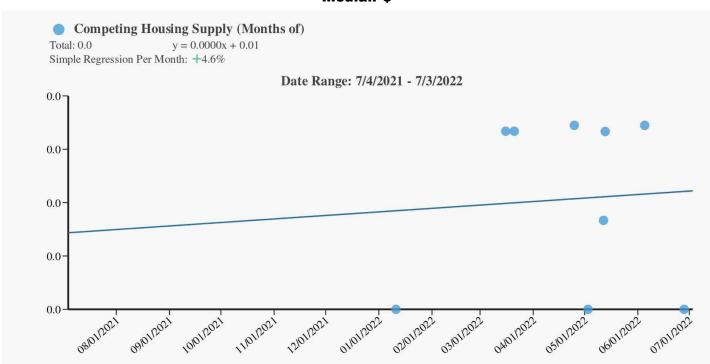

| The purpose of this summary appraisal report                                     | t is to provide the lender/clien                     | it with an accura                     | ate, and adequately s               | supported, opi   | nion of the ma     | rket value      | of the subject                        | property.                                      |
|----------------------------------------------------------------------------------|------------------------------------------------------|---------------------------------------|-------------------------------------|------------------|--------------------|-----------------|---------------------------------------|------------------------------------------------|
| Property Address 17639 Nathans Dr                                                |                                                      | (                                     | ity Tampa                           |                  | State              | FL              | Zip Code 336                          | 47                                             |
| Borrower Catamount Properties 2018 L                                             | LC Owner of I                                        |                                       | See attached add                    | lenda.           |                    | ty Hillsb       |                                       |                                                |
| •                                                                                | PARCEL 17A PHASE 2 LO                                |                                       |                                     | ·                |                    | 28              | ., .                                  |                                                |
| Assessor's Parcel # A-18-27-20-23H-00                                            |                                                      |                                       | ax Year 2021                        |                  | R.E.               | Taxes \$ 3      | 3,556                                 |                                                |
| Neighborhood Name Hunters Green                                                  |                                                      |                                       | Map Reference 453                   | 600              |                    | us Tract (      |                                       |                                                |
| Occupant X Owner Tenant Vacar                                                    | nt Special As                                        | ssessments \$ 0                       |                                     | X PUI            |                    |                 | per year                              | per month                                      |
| Property Rights Appraised Fee Simple                                             | Leasehold Other (de                                  | · · · · · · · · · · · · · · · ·       |                                     |                  |                    | 00 2            | <u> </u>                              | <b>P</b> • · · · · • · · · · · · · · · · · · · |
| Assignment Type Purchase Transaction                                             | Refinance Transaction                                | Other (descr                          | ibe) Servicing                      |                  |                    |                 |                                       |                                                |
| Lender/Client Wedgewood Inc.                                                     | Addres                                               |                                       | hattan Beach Blv                    | rd Suite 100     | Redondo B          | each CA         | \ \ \ \ \ \ \ \ \ \ \ \ \ \ \ \ \ \ \ |                                                |
| Is the subject property currently offered for sale or                            |                                                      |                                       |                                     |                  |                    | X               |                                       |                                                |
| Report data source(s) used, offering price(s), and                               |                                                      |                                       | Subject was sold                    |                  |                    |                 |                                       | neared                                         |
| to be at arms length. See Listing History                                        | - ,                                                  | 5// 100/ 000/ ,                       | Cabject was sold                    | 00/20/2022       | . 101 φ 1 12,000   | J. 1110 ti      | anodotion app                         | ocurcu                                         |
| I did did not analyze the contract for sa                                        |                                                      | action. Explain the                   | results of the analysis             | of the contract  | for sale or why th | ne analysis     | was not                               |                                                |
| performed.                                                                       | and to the dad jour paromado it and                  | ao                                    | roomic or and analysis              | 0. 1.0 00        |                    |                 |                                       |                                                |
|                                                                                  |                                                      |                                       |                                     |                  |                    |                 |                                       |                                                |
| Contract Price \$ Date of Contr                                                  | ract Is the pr                                       | operty seller the ov                  | vner of public record?              | Yes              | No Data So         | ource(s)        |                                       |                                                |
| Is there any financial assistance (loan charges, sal                             |                                                      |                                       | <u> </u>                            |                  |                    |                 | Yes                                   | No                                             |
| If Yes, report the total dollar amount and describe                              |                                                      | ,                                     | ., p,, p                            | ,                |                    |                 |                                       |                                                |
|                                                                                  |                                                      |                                       |                                     |                  |                    |                 |                                       |                                                |
|                                                                                  |                                                      |                                       |                                     |                  |                    |                 |                                       |                                                |
| Note: Race and the racial composition of the n                                   | eighborhood are not appraisal                        | factors.                              |                                     |                  |                    |                 |                                       |                                                |
| Neighborhood Characteristics                                                     | 5 TTE TTE APPINION                                   | One-Unit Hou                          | sing Trends                         |                  | One-Unit Ho        | usina           | Present Lan                           | d Use %                                        |
|                                                                                  | Rural Property Values                                | Increasing                            |                                     | Declining        | PRICE              | AGE             | One-Unit                              | 65 %                                           |
|                                                                                  |                                                      | Shortage                              |                                     | Over Supply      | \$ (000)           | (yrs)           | 2-4 Unit                              | <u>65                                 </u>     |
|                                                                                  |                                                      | Under 3 mths                          |                                     | Over 6 mths      | 376 Low            | 26              | Multi-Family                          | 3 %                                            |
|                                                                                  | et area boundaries are Hu                            |                                       |                                     |                  | 512 High           | 33              | Commercial                            | <u>3                                 </u>      |
| 3                                                                                |                                                      |                                       |                                     |                  | 455 Pred.          | <u>33</u><br>27 | Other                                 | 20 %                                           |
| Hillsborough River to the south, Highland Neighborhood Description  See attached | and Oak Dr to the east, a<br>addenda. Other land use |                                       |                                     | vvC3l.           | 400 FIEU.          | 21              | Outo                                  | ZU /0                                          |
| Neighborhood Description See attached                                            | auuenua. Other land use                              | is as vacant i                        | ailu.                               |                  |                    |                 |                                       |                                                |
|                                                                                  |                                                      |                                       |                                     |                  |                    |                 |                                       |                                                |
| Market Conditions (including support for the above                               | conclusions) Soc att                                 | ached addend                          | lo.                                 |                  |                    |                 |                                       |                                                |
| warket conditions (including support for the above                               | s continuations) See all                             | acrieu adderic                        | ıa.                                 |                  |                    |                 |                                       |                                                |
|                                                                                  |                                                      |                                       |                                     |                  |                    |                 |                                       |                                                |
| Dimensions 50x161                                                                | Δτρα Ο                                               | 3050 sf                               | Shane                               | Rectangula       | r                  | View N;         | Post                                  |                                                |
| Specific Zoning Classification PD-A                                              |                                                      |                                       |                                     |                  |                    | VICW IN,        | ines,                                 |                                                |
| Zoning Compliance  Legal Legal Nonce                                             |                                                      |                                       | nned Developmer  Illegal (describe) | nt Agricultur    | aı                 |                 |                                       |                                                |
| Is the highest and best use of subject property as                               |                                                      |                                       |                                     | $\overline{}$    | Yes No             | If No, des      | oriha Coo of                          | ttached                                        |
|                                                                                  | improved (or as proposed per pla                     | ns and specificatio                   | iis) tile present use:              |                  | TES INU            | ii ivo, ues     | cine See al                           | llached                                        |
| addenda Utilities Public Other (describe)                                        | Publ                                                 | lic Other (descri                     | iha)                                | Off_eita Impro   | vements - Type     |                 | Public                                | Private                                        |
| Electricity                                                                      | Water 🔀                                              | · · · · · · · · · · · · · · · · · · · | ibe)                                | Street Pave      |                    |                 | X                                     | riivate                                        |
| Gas None                                                                         | Sanitary Sewer                                       |                                       |                                     | Alley None       |                    |                 |                                       |                                                |
|                                                                                  | No FEMA Flood Zone X                                 |                                       | MA Map # 12057                      | C0090H           |                    | FEMA Map        | Date 08/28/2                          | 2008                                           |
| Are the utilities and off-site improvements typical f                            |                                                      |                                       | If No, describe                     | J003011          |                    |                 | -4.0 00/20/2                          | .000                                           |
| Are there any adverse site conditions or external fa                             |                                                      |                                       |                                     | tc.)?            | Yes                | <b>X</b> No     | If Yes, describe                      |                                                |
| All site factors appear to be favorable.                                         | · · · · · · · · · · · · · · · · · · ·                |                                       |                                     | •                |                    |                 |                                       |                                                |
| anticipated. Subject appears to be in 2                                          |                                                      |                                       |                                     |                  |                    |                 |                                       |                                                |
|                                                                                  |                                                      |                                       |                                     | g tilo l         |                    |                 |                                       |                                                |
| Source(s) Used for Physical Characteristics of Pro                               | perty Appraisal Files                                | X MLS X                               | Assessment and Tax                  | Records          | Prior Inspectio    | n 🔀 F           | Property Owner                        |                                                |
| Other (describe)                                                                 | . ,                                                  |                                       | ta Source for Gross Liv             |                  | LS/Public Re       |                 |                                       |                                                |
| General Description                                                              | General Description                                  |                                       | Heating/Cooling                     |                  | nenities           |                 | Car Storage                           |                                                |
| •                                                                                | Concrete Slab Crawl S                                |                                       |                                     | Firepla          | ce(s) # 0          | None            |                                       |                                                |
| # of Stories 1                                                                   | Full Basement Finish                                 |                                       | ndiant None                         |                  | stove(s) # 0       | <b>X</b> Drive  |                                       | rs 2                                           |
| Type 🔀 Det. 🗌 Att. 📗 S-Det./End Unit                                             | Partial Basement Finis                               |                                       | her                                 |                  | Deck None          | Driveway        |                                       | Cncrt                                          |
|                                                                                  | Exterior Walls CB/Stc                                |                                       | Elect                               | Norch            |                    | <b>X</b> Gara   |                                       |                                                |
| Design (Style) Ranch                                                             | Roof Surface CmpsS                                   | Shngl/Av 🗶 Ce                         | entral Air Conditioning             | N Pool           |                    | Carpo           |                                       |                                                |
|                                                                                  | Gutters & Downspouts Alum/A                          | vg no                                 | dividual None                       |                  | None               | X Attac         |                                       | ached                                          |
|                                                                                  | Window Type DH/Avg                                   |                                       | her                                 |                  | None               | Built-          |                                       |                                                |
| Appliances Refrigerator Range/Oven                                               | ★ Dishwasher       ★ Disposa                         |                                       | Washer/Dryer                        |                  | describe)          | _               |                                       |                                                |
| Finished area <b>above</b> grade contains:                                       |                                                      | Bedrooms                              | 2.0 Bath(s)                         |                  | ,                  | f Gross Liv     | ring Area Above G                     | Grade                                          |
| Additional features (special energy efficient items,                             |                                                      |                                       | . ,                                 | .,               |                    |                 |                                       |                                                |
| · · · · · · · · · · · · · · · · · · ·                                            |                                                      |                                       |                                     |                  |                    |                 |                                       |                                                |
| Describe the condition of the property and data so                               | urce(s) (including apparent neede                    | d repairs, deteriora                  | tion, renovations, remo             | odeling, etc.).  | C3:N               | o interio       | r inspection                          |                                                |
|                                                                                  |                                                      |                                       |                                     |                  |                    |                 |                                       |                                                |
| <u> </u>                                                                         |                                                      |                                       |                                     |                  |                    |                 |                                       |                                                |
|                                                                                  |                                                      |                                       |                                     |                  |                    |                 |                                       |                                                |
|                                                                                  |                                                      |                                       |                                     |                  |                    |                 |                                       |                                                |
|                                                                                  |                                                      |                                       |                                     |                  |                    |                 |                                       |                                                |
| Are there any apparent physical deficiencies or adv                              | verse conditions that affect the live                | ability, soundness,                   | or structural integrity of          | of the property? |                    | Yes >           | <b>▼</b> No                           |                                                |
| If Yes, describe.                                                                |                                                      | •                                     | <u> </u>                            |                  | _                  | <u>*</u>        |                                       |                                                |
|                                                                                  |                                                      |                                       |                                     |                  |                    |                 |                                       |                                                |
|                                                                                  |                                                      |                                       |                                     |                  |                    |                 |                                       |                                                |
|                                                                                  |                                                      |                                       |                                     |                  |                    |                 |                                       |                                                |
|                                                                                  |                                                      |                                       |                                     |                  |                    |                 |                                       |                                                |
| Does the property generally conform to the neighb                                | orhood (functional utility, style, co                | ondition, use, cons                   | truction, etc.)?                    | X                | /es No If          | No, describ     | е                                     |                                                |
| Does the property generally conform to the neighb                                | orhood (functional utility, style, co                | ondition, use, cons                   | truction, etc.)?                    | X                | res No If          | No, describ     | e.                                    |                                                |