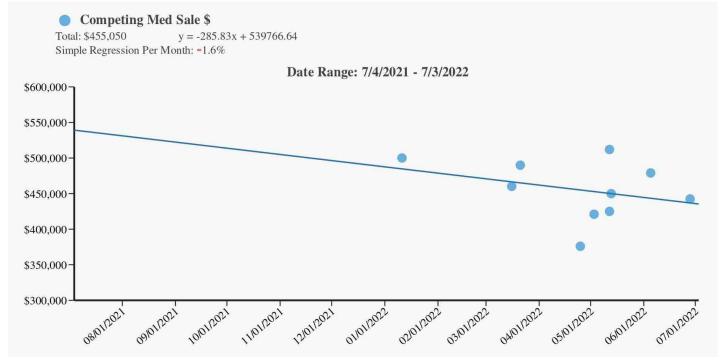

| The purpose of this summary appraisal report                                     | t is to provide the lender/clien                     | it with an accura                     | ate, and adequately s               | supported, opi   | nion of the ma     | rket value      | of the subject                        | property.                                      |
|----------------------------------------------------------------------------------|------------------------------------------------------|---------------------------------------|-------------------------------------|------------------|--------------------|-----------------|---------------------------------------|------------------------------------------------|
| Property Address 17639 Nathans Dr                                                |                                                      | (                                     | ity Tampa                           |                  | State              | FL              | Zip Code 336                          | 47                                             |
| Borrower Catamount Properties 2018 L                                             | LC Owner of I                                        |                                       | See attached add                    | lenda.           |                    | ty Hillsb       |                                       |                                                |
| •                                                                                | PARCEL 17A PHASE 2 LO                                |                                       |                                     | ·                |                    | 28              | ., .                                  |                                                |
| Assessor's Parcel # A-18-27-20-23H-00                                            |                                                      |                                       | ax Year 2021                        |                  | R.E.               | Taxes \$ 3      | 3,556                                 |                                                |
| Neighborhood Name Hunters Green                                                  |                                                      |                                       | Map Reference 453                   | 600              |                    | us Tract (      |                                       |                                                |
| Occupant X Owner Tenant Vacar                                                    | nt Special As                                        | ssessments \$ 0                       |                                     | X PUI            |                    |                 | per year                              | per month                                      |
| Property Rights Appraised Fee Simple                                             | Leasehold Other (de                                  | · · · · · · · · · · · · · · · ·       |                                     |                  |                    | 00 2            | <u> </u>                              | <b>P</b> • · · · · • · · · · · · · · · · · · · |
| Assignment Type Purchase Transaction                                             | Refinance Transaction                                | Other (descr                          | ibe) Servicing                      |                  |                    |                 |                                       |                                                |
| Lender/Client Wedgewood Inc.                                                     | Addres                                               |                                       | hattan Beach Blv                    | rd Suite 100     | Redondo B          | each CA         | \ \ \ \ \ \ \ \ \ \ \ \ \ \ \ \ \ \ \ |                                                |
| Is the subject property currently offered for sale or                            |                                                      |                                       |                                     |                  |                    | X               |                                       |                                                |
| Report data source(s) used, offering price(s), and                               |                                                      |                                       | Subject was sold                    |                  |                    |                 |                                       | neared                                         |
| to be at arms length. See Listing History                                        | - ,                                                  | 5// 100/ 000/ ,                       | Cabject was sold                    | 00/20/2022       | . 101 φ 1 12,000   | J. 1110 ti      | anodotion app                         | ocurcu                                         |
| I did did not analyze the contract for sa                                        |                                                      | action. Explain the                   | results of the analysis             | of the contract  | for sale or why th | ne analysis     | was not                               |                                                |
| performed.                                                                       | and to the dad jour paromado it and                  | ao                                    | roomic or and analysis              | 0. 1.0 00        |                    |                 |                                       |                                                |
|                                                                                  |                                                      |                                       |                                     |                  |                    |                 |                                       |                                                |
| Contract Price \$ Date of Contr                                                  | ract Is the pr                                       | operty seller the ov                  | vner of public record?              | Yes              | No Data So         | ource(s)        |                                       |                                                |
| Is there any financial assistance (loan charges, sal                             |                                                      |                                       | <u> </u>                            |                  |                    |                 | Yes                                   | No                                             |
| If Yes, report the total dollar amount and describe                              |                                                      | ,                                     | ., p,, p                            | ,                |                    |                 |                                       |                                                |
|                                                                                  |                                                      |                                       |                                     |                  |                    |                 |                                       |                                                |
|                                                                                  |                                                      |                                       |                                     |                  |                    |                 |                                       |                                                |
| Note: Race and the racial composition of the n                                   | eighborhood are not appraisal                        | factors.                              |                                     |                  |                    |                 |                                       |                                                |
| Neighborhood Characteristics                                                     | 5 TTE TTE APPINION                                   | One-Unit Hou                          | sing Trends                         |                  | One-Unit Ho        | usina           | Present Lan                           | d Use %                                        |
|                                                                                  | Rural Property Values                                | Increasing                            |                                     | Declining        | PRICE              | AGE             | One-Unit                              | 65 %                                           |
|                                                                                  |                                                      | Shortage                              |                                     | Over Supply      | \$ (000)           | (yrs)           | 2-4 Unit                              | <u>65                                 </u>     |
|                                                                                  |                                                      | Under 3 mths                          |                                     | Over 6 mths      | 376 Low            | 26              | Multi-Family                          | 3 %                                            |
|                                                                                  | et area boundaries are Hu                            |                                       |                                     |                  | 512 High           | 33              | Commercial                            | <u>3                                 </u>      |
| 3                                                                                |                                                      |                                       |                                     |                  | 455 Pred.          | <u>33</u><br>27 | Other                                 | 20 %                                           |
| Hillsborough River to the south, Highland Neighborhood Description  See attached | and Oak Dr to the east, a<br>addenda. Other land use |                                       |                                     | vvC3l.           | 400 FIEU.          | 21              | Outo                                  | ZU /0                                          |
| Neighborhood Description See attached                                            | auuenua. Other land use                              | is as vacant i                        | ailu.                               |                  |                    |                 |                                       |                                                |
|                                                                                  |                                                      |                                       |                                     |                  |                    |                 |                                       |                                                |
| Market Conditions (including support for the above                               | conclusions) Soc att                                 | ached addend                          | lo.                                 |                  |                    |                 |                                       |                                                |
| warket conditions (including support for the above                               | s continuations) See all                             | acrieu adderic                        | ıa.                                 |                  |                    |                 |                                       |                                                |
|                                                                                  |                                                      |                                       |                                     |                  |                    |                 |                                       |                                                |
| Dimensions 50x161                                                                | Δτρα Ο                                               | 3050 sf                               | Shane                               | Rectangula       | r                  | View N;         | Post                                  |                                                |
| Specific Zoning Classification PD-A                                              |                                                      |                                       |                                     |                  |                    | VICW IN,        | ines,                                 |                                                |
| Zoning Compliance  Legal Legal Nonce                                             |                                                      |                                       | nned Developmer  Illegal (describe) | nt Agricultur    | aı                 |                 |                                       |                                                |
| Is the highest and best use of subject property as                               |                                                      |                                       |                                     | $\overline{}$    | Yes No             | If No, des      | oriha Coo of                          | ttached                                        |
|                                                                                  | improved (or as proposed per pla                     | ns and specificatio                   | iis) tile present use:              |                  | TES INU            | ii ivo, ues     | cine See al                           | llached                                        |
| addenda Utilities Public Other (describe)                                        | Publ                                                 | lic Other (descri                     | iha)                                | Off_eita Impro   | vements - Type     |                 | Public                                | Private                                        |
| Electricity                                                                      | Water 🔀                                              | · · · · · · · · · · · · · · · · · · · | ibe)                                | Street Pave      |                    |                 | X                                     | riivate                                        |
| Gas None                                                                         | Sanitary Sewer                                       |                                       |                                     | Alley None       |                    |                 |                                       |                                                |
|                                                                                  | No FEMA Flood Zone X                                 |                                       | MA Map # 12057                      | C0090H           |                    | FEMA Map        | Date 08/28/2                          | 2008                                           |
| Are the utilities and off-site improvements typical f                            |                                                      |                                       | If No, describe                     | J003011          |                    |                 | -4.0 00/20/2                          | .000                                           |
| Are there any adverse site conditions or external fa                             |                                                      |                                       |                                     | tc.)?            | Yes                | <b>X</b> No     | If Yes, describe                      |                                                |
| All site factors appear to be favorable.                                         | · · · · · · · · · · · · · · · · · · ·                |                                       |                                     | •                |                    |                 |                                       |                                                |
| anticipated. Subject appears to be in 2                                          |                                                      |                                       |                                     |                  |                    |                 |                                       |                                                |
|                                                                                  |                                                      |                                       |                                     | g tilo l         |                    |                 |                                       |                                                |
| Source(s) Used for Physical Characteristics of Pro                               | perty Appraisal Files                                | X MLS X                               | Assessment and Tax                  | Records          | Prior Inspectio    | n 🔀 F           | Property Owner                        |                                                |
| Other (describe)                                                                 | . ,                                                  |                                       | ta Source for Gross Liv             |                  | LS/Public Re       |                 |                                       |                                                |
| General Description                                                              | General Description                                  |                                       | Heating/Cooling                     |                  | nenities           |                 | Car Storage                           |                                                |
| •                                                                                | Concrete Slab Crawl S                                |                                       |                                     | Firepla          | ce(s) # 0          | None            |                                       |                                                |
| # of Stories 1                                                                   | Full Basement Finish                                 |                                       | ndiant None                         |                  | stove(s) # 0       | <b>X</b> Drive  |                                       | rs 2                                           |
| Type 🔀 Det. 🗌 Att. 📗 S-Det./End Unit                                             | Partial Basement Finis                               |                                       | her                                 |                  | Deck None          | Driveway        |                                       | Cncrt                                          |
|                                                                                  | Exterior Walls CB/Stc                                |                                       | Elect                               | Norch            |                    | <b>X</b> Gara   |                                       |                                                |
| Design (Style) Ranch                                                             | Roof Surface CmpsS                                   | Shngl/Av 🗶 Ce                         | entral Air Conditioning             | N Pool           |                    | Carpo           |                                       |                                                |
|                                                                                  | Gutters & Downspouts Alum/A                          | vg no                                 | dividual None                       |                  | None               | X Attac         |                                       | ached                                          |
|                                                                                  | Window Type DH/Avg                                   |                                       | her                                 |                  | None               | Built-          |                                       |                                                |
| Appliances Refrigerator Range/Oven                                               | ★ Dishwasher       ★ Disposa                         |                                       | Washer/Dryer                        |                  | describe)          | _               |                                       |                                                |
| Finished area <b>above</b> grade contains:                                       |                                                      | Bedrooms                              | 2.0 Bath(s)                         |                  | ,                  | f Gross Liv     | ring Area Above G                     | Grade                                          |
| Additional features (special energy efficient items,                             |                                                      |                                       | . ,                                 | .,               |                    |                 |                                       |                                                |
| · · · · · · · · · · · · · · · · · · ·                                            |                                                      |                                       |                                     |                  |                    |                 |                                       |                                                |
| Describe the condition of the property and data so                               | urce(s) (including apparent neede                    | d repairs, deteriora                  | tion, renovations, remo             | odeling, etc.).  | C3:N               | o interio       | r inspection                          |                                                |
|                                                                                  |                                                      |                                       |                                     |                  |                    |                 |                                       |                                                |
| <u> </u>                                                                         |                                                      |                                       |                                     |                  |                    |                 |                                       |                                                |
|                                                                                  |                                                      |                                       |                                     |                  |                    |                 |                                       |                                                |
|                                                                                  |                                                      |                                       |                                     |                  |                    |                 |                                       |                                                |
|                                                                                  |                                                      |                                       |                                     |                  |                    |                 |                                       |                                                |
| Are there any apparent physical deficiencies or adv                              | verse conditions that affect the live                | ability, soundness,                   | or structural integrity of          | of the property? |                    | Yes >           | <b>▼</b> No                           |                                                |
| If Yes, describe.                                                                |                                                      | •                                     | <u> </u>                            |                  | _                  | <u>*</u>        |                                       |                                                |
|                                                                                  |                                                      |                                       |                                     |                  |                    |                 |                                       |                                                |
|                                                                                  |                                                      |                                       |                                     |                  |                    |                 |                                       |                                                |
|                                                                                  |                                                      |                                       |                                     |                  |                    |                 |                                       |                                                |
|                                                                                  |                                                      |                                       |                                     |                  |                    |                 |                                       |                                                |
| Does the property generally conform to the neighb                                | orhood (functional utility, style, co                | ondition, use, cons                   | truction, etc.)?                    | X                | /es No If          | No, describ     | е                                     |                                                |
| Does the property generally conform to the neighb                                | orhood (functional utility, style, co                | ondition, use, cons                   | truction, etc.)?                    | X                | res No If          | No, describ     | e.                                    |                                                |