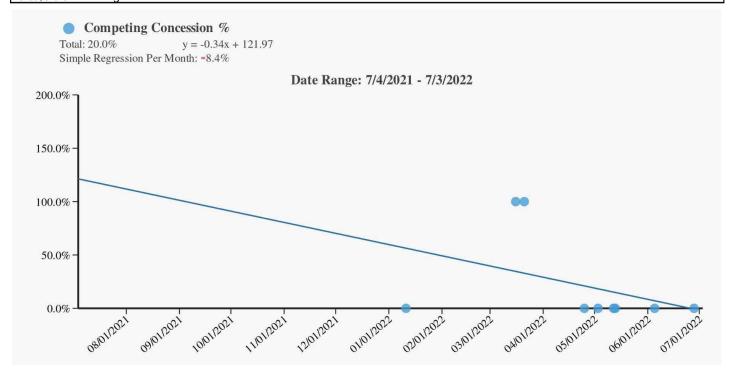

| The purpose of this summary appraisal report                                     | t is to provide the lender/clien                     | it with an accura                     | ate, and adequately s               | supported, opi   | nion of the ma     | rket value      | of the subject                        | property.                                      |
|----------------------------------------------------------------------------------|------------------------------------------------------|---------------------------------------|-------------------------------------|------------------|--------------------|-----------------|---------------------------------------|------------------------------------------------|
| Property Address 17639 Nathans Dr                                                |                                                      | (                                     | ity Tampa                           |                  | State              | FL              | Zip Code 336                          | 47                                             |
| Borrower Catamount Properties 2018 L                                             | LC Owner of I                                        |                                       | See attached add                    | lenda.           |                    | ty Hillsb       |                                       |                                                |
| •                                                                                | PARCEL 17A PHASE 2 LO                                |                                       |                                     | ·                |                    | 28              | ., .                                  |                                                |
| Assessor's Parcel # A-18-27-20-23H-00                                            |                                                      |                                       | ax Year 2021                        |                  | R.E.               | Taxes \$ 3      | 3,556                                 |                                                |
| Neighborhood Name Hunters Green                                                  |                                                      |                                       | Map Reference 453                   | 600              |                    | us Tract (      |                                       |                                                |
| Occupant X Owner Tenant Vacar                                                    | nt Special As                                        | ssessments \$ 0                       |                                     | X PUI            |                    |                 | per year                              | per month                                      |
| Property Rights Appraised Fee Simple                                             | Leasehold Other (de                                  | · · · · · · · · · · · · · · · ·       |                                     |                  |                    | 00 2            | <u> </u>                              | <b>P</b> • · · · · • · · · · · · · · · · · · · |
| Assignment Type Purchase Transaction                                             | Refinance Transaction                                | Other (descr                          | ibe) Servicing                      |                  |                    |                 |                                       |                                                |
| Lender/Client Wedgewood Inc.                                                     | Addres                                               |                                       | hattan Beach Blv                    | rd Suite 100     | Redondo B          | each CA         | \ \ \ \ \ \ \ \ \ \ \ \ \ \ \ \ \ \ \ |                                                |
| Is the subject property currently offered for sale or                            |                                                      |                                       |                                     |                  |                    | X               |                                       |                                                |
| Report data source(s) used, offering price(s), and                               |                                                      |                                       | Subject was sold                    |                  |                    |                 |                                       | neared                                         |
| to be at arms length. See Listing History                                        | - ,                                                  | 5// 100/ 000/ ,                       | Cabject was sold                    | 00/20/2022       | . 101 φ 1 12,000   | J. 1110 ti      | anodotion app                         | ocurcu                                         |
| I did did not analyze the contract for sa                                        |                                                      | action. Explain the                   | results of the analysis             | of the contract  | for sale or why th | ne analysis     | was not                               |                                                |
| performed.                                                                       | and to the dad jour paromado it and                  | ao                                    | roomic or and analysis              | 0. 1.0 00        |                    |                 |                                       |                                                |
|                                                                                  |                                                      |                                       |                                     |                  |                    |                 |                                       |                                                |
| Contract Price \$ Date of Contr                                                  | ract Is the pr                                       | operty seller the ov                  | vner of public record?              | Yes              | No Data So         | ource(s)        |                                       |                                                |
| Is there any financial assistance (loan charges, sal                             |                                                      |                                       | <u> </u>                            |                  |                    |                 | Yes                                   | No                                             |
| If Yes, report the total dollar amount and describe                              |                                                      | ,                                     | ., p,, p                            | ,                |                    |                 |                                       |                                                |
|                                                                                  |                                                      |                                       |                                     |                  |                    |                 |                                       |                                                |
|                                                                                  |                                                      |                                       |                                     |                  |                    |                 |                                       |                                                |
| Note: Race and the racial composition of the n                                   | eighborhood are not appraisal                        | factors.                              |                                     |                  |                    |                 |                                       |                                                |
| Neighborhood Characteristics                                                     | 5 TTE TTE APPINION                                   | One-Unit Hou                          | sing Trends                         |                  | One-Unit Ho        | usina           | Present Lan                           | d Use %                                        |
|                                                                                  | Rural Property Values                                | Increasing                            |                                     | Declining        | PRICE              | AGE             | One-Unit                              | 65 %                                           |
|                                                                                  |                                                      | Shortage                              |                                     | Over Supply      | \$ (000)           | (yrs)           | 2-4 Unit                              | <u>65                                 </u>     |
|                                                                                  |                                                      | Under 3 mths                          |                                     | Over 6 mths      | 376 Low            | 26              | Multi-Family                          | 3 %                                            |
|                                                                                  | et area boundaries are Hu                            |                                       |                                     |                  | 512 High           | 33              | Commercial                            | <u>3                                 </u>      |
| 3                                                                                |                                                      |                                       |                                     |                  | 455 Pred.          | <u>33</u><br>27 | Other                                 | 20 %                                           |
| Hillsborough River to the south, Highland Neighborhood Description  See attached | and Oak Dr to the east, a<br>addenda. Other land use |                                       |                                     | vvC3l.           | 400 FIEU.          | 21              | Outo                                  | ZU /0                                          |
| Neighborhood Description See attached                                            | auuenua. Other land use                              | is as vacant i                        | ailu.                               |                  |                    |                 |                                       |                                                |
|                                                                                  |                                                      |                                       |                                     |                  |                    |                 |                                       |                                                |
| Market Conditions (including support for the above                               | conclusions) Soc att                                 | ached addend                          | lo.                                 |                  |                    |                 |                                       |                                                |
| warket conditions (including support for the above                               | s continuations) See all                             | acrieu adderic                        | ıa.                                 |                  |                    |                 |                                       |                                                |
|                                                                                  |                                                      |                                       |                                     |                  |                    |                 |                                       |                                                |
| Dimensions 50x161                                                                | Δτρα Ο                                               | 3050 sf                               | Shane                               | Rectangula       | r                  | View N;         | Post                                  |                                                |
| Specific Zoning Classification PD-A                                              |                                                      |                                       |                                     |                  |                    | VICW IN,        | ines,                                 |                                                |
| Zoning Compliance  Legal Legal Nonce                                             |                                                      |                                       | nned Developmer  Illegal (describe) | nt Agricultur    | aı                 |                 |                                       |                                                |
| Is the highest and best use of subject property as                               |                                                      |                                       |                                     | $\overline{}$    | Yes No             | If No, des      | oriha Coo of                          | ttached                                        |
|                                                                                  | improved (or as proposed per pla                     | ns and specificatio                   | iis) tile present use:              |                  | TES INU            | ii ivo, ues     | cine See al                           | llached                                        |
| addenda Utilities Public Other (describe)                                        | Publ                                                 | lic Other (descri                     | iha)                                | Off_eita Impro   | vements - Type     |                 | Public                                | Private                                        |
| Electricity                                                                      | Water 🔀                                              | · · · · · · · · · · · · · · · · · · · | ibe)                                | Street Pave      |                    |                 | X                                     | riivate                                        |
| Gas None                                                                         | Sanitary Sewer                                       |                                       |                                     | Alley None       |                    |                 |                                       |                                                |
|                                                                                  | No FEMA Flood Zone X                                 |                                       | MA Map # 12057                      | C0090H           |                    | FEMA Map        | Date 08/28/2                          | 2008                                           |
| Are the utilities and off-site improvements typical f                            |                                                      |                                       | If No, describe                     | J003011          |                    |                 | -4.0 00/20/2                          | .000                                           |
| Are there any adverse site conditions or external fa                             |                                                      |                                       |                                     | tc.)?            | Yes                | <b>X</b> No     | If Yes, describe                      |                                                |
| All site factors appear to be favorable.                                         | · · · · · · · · · · · · · · · · · · ·                |                                       |                                     | •                |                    |                 |                                       |                                                |
| anticipated. Subject appears to be in 2                                          |                                                      |                                       |                                     |                  |                    |                 |                                       |                                                |
|                                                                                  |                                                      |                                       |                                     | g tilo l         |                    |                 |                                       |                                                |
| Source(s) Used for Physical Characteristics of Pro                               | perty Appraisal Files                                | X MLS X                               | Assessment and Tax                  | Records          | Prior Inspectio    | n 🔀 F           | Property Owner                        |                                                |
| Other (describe)                                                                 | . ,                                                  |                                       | ta Source for Gross Liv             |                  | LS/Public Re       |                 |                                       |                                                |
| General Description                                                              | General Description                                  |                                       | Heating/Cooling                     |                  | nenities           |                 | Car Storage                           |                                                |
| •                                                                                | Concrete Slab Crawl S                                |                                       |                                     | Firepla          | ce(s) # 0          | None            |                                       |                                                |
| # of Stories 1                                                                   | Full Basement Finish                                 |                                       | ndiant None                         |                  | stove(s) # 0       | <b>X</b> Drive  |                                       | rs 2                                           |
| Type 🔀 Det. 🗌 Att. 📗 S-Det./End Unit                                             | Partial Basement Finis                               |                                       | her                                 |                  | Deck None          | Driveway        |                                       | Cncrt                                          |
|                                                                                  | Exterior Walls CB/Stc                                |                                       | Elect                               | Norch            |                    | <b>X</b> Gara   |                                       |                                                |
| Design (Style) Ranch                                                             | Roof Surface CmpsS                                   | Shngl/Av 🗶 Ce                         | entral Air Conditioning             | N Pool           |                    | Carpo           |                                       |                                                |
|                                                                                  | Gutters & Downspouts Alum/A                          | vg no                                 | dividual None                       |                  | None               | X Attac         |                                       | ached                                          |
|                                                                                  | Window Type DH/Avg                                   |                                       | her                                 |                  | None               | Built-          |                                       |                                                |
| Appliances Refrigerator Range/Oven                                               | ★ Dishwasher       ★ Disposa                         |                                       | Washer/Dryer                        |                  | describe)          | _               |                                       |                                                |
| Finished area <b>above</b> grade contains:                                       |                                                      | Bedrooms                              | 2.0 Bath(s)                         |                  | ,                  | f Gross Liv     | ring Area Above G                     | Grade                                          |
| Additional features (special energy efficient items,                             |                                                      |                                       | . ,                                 | .,               |                    |                 |                                       |                                                |
| · · · · · · · · · · · · · · · · · · ·                                            |                                                      |                                       |                                     |                  |                    |                 |                                       |                                                |
| Describe the condition of the property and data so                               | urce(s) (including apparent neede                    | d repairs, deteriora                  | tion, renovations, remo             | odeling, etc.).  | C3:N               | o interio       | r inspection                          |                                                |
|                                                                                  |                                                      |                                       |                                     |                  |                    |                 |                                       |                                                |
| <u> </u>                                                                         |                                                      |                                       |                                     |                  |                    |                 |                                       |                                                |
|                                                                                  |                                                      |                                       |                                     |                  |                    |                 |                                       |                                                |
|                                                                                  |                                                      |                                       |                                     |                  |                    |                 |                                       |                                                |
|                                                                                  |                                                      |                                       |                                     |                  |                    |                 |                                       |                                                |
| Are there any apparent physical deficiencies or adv                              | verse conditions that affect the live                | ability, soundness,                   | or structural integrity of          | of the property? |                    | Yes >           | <b>▼</b> No                           |                                                |
| If Yes, describe.                                                                |                                                      | •                                     | <u> </u>                            |                  | _                  | <u>*</u>        |                                       |                                                |
|                                                                                  |                                                      |                                       |                                     |                  |                    |                 |                                       |                                                |
|                                                                                  |                                                      |                                       |                                     |                  |                    |                 |                                       |                                                |
|                                                                                  |                                                      |                                       |                                     |                  |                    |                 |                                       |                                                |
|                                                                                  |                                                      |                                       |                                     |                  |                    |                 |                                       |                                                |
| Does the property generally conform to the neighb                                | orhood (functional utility, style, co                | ondition, use, cons                   | truction, etc.)?                    | X                | /es No If          | No, describ     | е                                     |                                                |
| Does the property generally conform to the neighb                                | orhood (functional utility, style, co                | ondition, use, cons                   | truction, etc.)?                    | X                | res No If          | No, describ     | e.                                    |                                                |