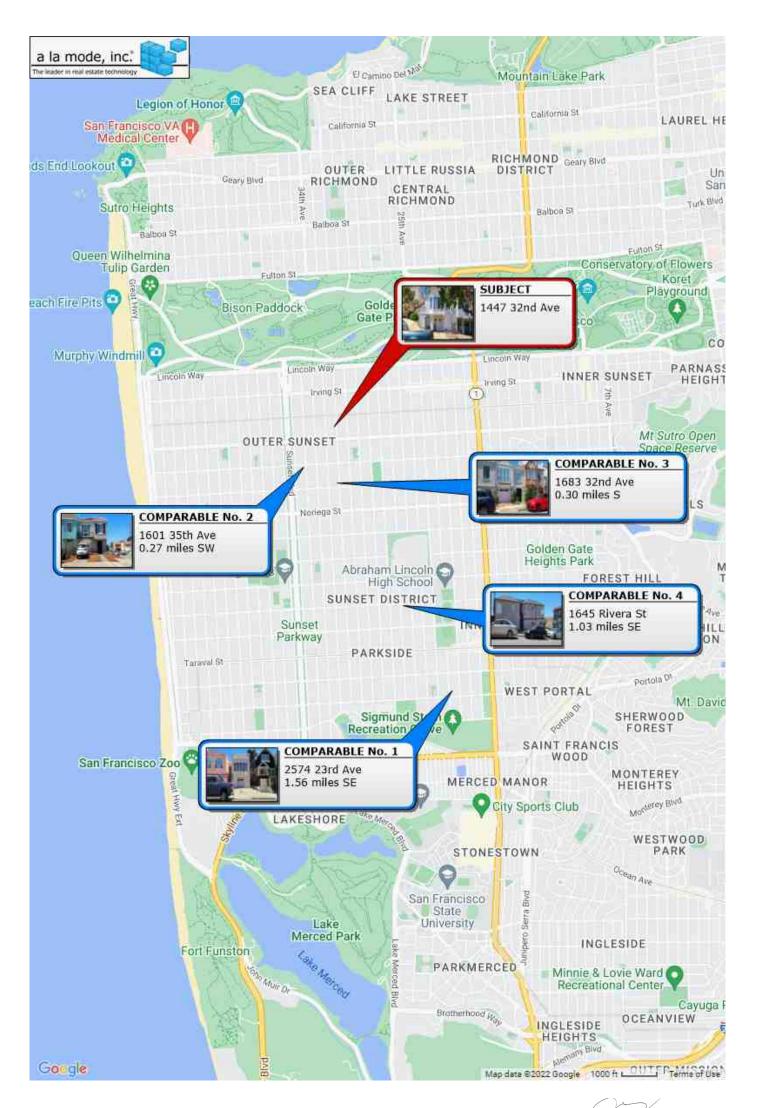

# **Exterior-Only Inspection Residential Appraisal Report**

50345 File # 33159179

| Г            | The purpose of this summary appraisal report is to provide the lender/client with an accurate, and adequately supported, opinion of the market value of the subject property. |                                                                                                                                                                                                                                                                                                                                                                                                                                                                                                                                                                                                                                                                                                                                                                                                                                                                                                                                                                                                                                                                                                                                                                                                                                                                                                                                                                                                                                                                                                                                                                                                                                                                                                                                                                                                                                                                                                                                                                                                                                                                                                                                |                                                                                                                                                                                                                                                                                                                                                                                                                                                                                                                                                                                                                                                                                                                                                                                                                                                                                                                                                                                                                                                                                                                                                                                                                                                                                                                                                                                                                                                                                                                                                                                                                                                                                                                                                                                                                                                                                                                                                                                                                                                                                                                                |                                                                                                                                                                                                                                                                                                                                                                                                                                                                                                                                                                                                                                                                                                                                                                                                                                                                                                                                                                                                                                                                                                                                                                                                                                                                                                                                                                                                                                                                                                                                                                                                                                                                                                                                                                                                                                                                                                                                                                                                                                                                                                                                |                                                                                                                                                                                                                                                                                                                                                                                                                                                                                                                                                                                                                                                                                                                                                                                                                                                                                                                                                                                                                                                                                                                                                                                                                                                                                                                                                                                                                                                                                                                                                                                                                                                                                                                                                                                                                                                                                                                                                                                                                                                                                                                                |                                                                                                                                                                                                                                                                                                                                                                                                                                                                                                                                                                                                                                                                                                                                                                                                                                                                                                                                                                                                                                                                                                                                                                                                                                                                                                                                                                                                                                                                                                                                                                                                                                                                                                                                                                                                                                                                                                                                                                                                                                                                                                                                |                                                                                                                                                                                                                                                                                                                                                                                                                                                                                                                                                                                                                                                                                                                                                                                                                                                                                                                                                                                                                                                                                                                                                                                                                                                                                                                                                                                                                                                                                                                                                                                                                                                                                                                                                                                                                                                                                                                                                                                                                                                                                                                                |                                                                                                                                                                                                                                                                                                                                                                                                                                                                                                                                                                                                                                                                                                                                                                                                                                                                                                                                                                                                                                                                                                                                                                                                                                                                                                                                                                                                                                                                                                                                                                                                                                                                                                                                                                                                                                                                                                                                                                                                                                                                                                                                |  |
|--------------|-------------------------------------------------------------------------------------------------------------------------------------------------------------------------------|--------------------------------------------------------------------------------------------------------------------------------------------------------------------------------------------------------------------------------------------------------------------------------------------------------------------------------------------------------------------------------------------------------------------------------------------------------------------------------------------------------------------------------------------------------------------------------------------------------------------------------------------------------------------------------------------------------------------------------------------------------------------------------------------------------------------------------------------------------------------------------------------------------------------------------------------------------------------------------------------------------------------------------------------------------------------------------------------------------------------------------------------------------------------------------------------------------------------------------------------------------------------------------------------------------------------------------------------------------------------------------------------------------------------------------------------------------------------------------------------------------------------------------------------------------------------------------------------------------------------------------------------------------------------------------------------------------------------------------------------------------------------------------------------------------------------------------------------------------------------------------------------------------------------------------------------------------------------------------------------------------------------------------------------------------------------------------------------------------------------------------|--------------------------------------------------------------------------------------------------------------------------------------------------------------------------------------------------------------------------------------------------------------------------------------------------------------------------------------------------------------------------------------------------------------------------------------------------------------------------------------------------------------------------------------------------------------------------------------------------------------------------------------------------------------------------------------------------------------------------------------------------------------------------------------------------------------------------------------------------------------------------------------------------------------------------------------------------------------------------------------------------------------------------------------------------------------------------------------------------------------------------------------------------------------------------------------------------------------------------------------------------------------------------------------------------------------------------------------------------------------------------------------------------------------------------------------------------------------------------------------------------------------------------------------------------------------------------------------------------------------------------------------------------------------------------------------------------------------------------------------------------------------------------------------------------------------------------------------------------------------------------------------------------------------------------------------------------------------------------------------------------------------------------------------------------------------------------------------------------------------------------------|--------------------------------------------------------------------------------------------------------------------------------------------------------------------------------------------------------------------------------------------------------------------------------------------------------------------------------------------------------------------------------------------------------------------------------------------------------------------------------------------------------------------------------------------------------------------------------------------------------------------------------------------------------------------------------------------------------------------------------------------------------------------------------------------------------------------------------------------------------------------------------------------------------------------------------------------------------------------------------------------------------------------------------------------------------------------------------------------------------------------------------------------------------------------------------------------------------------------------------------------------------------------------------------------------------------------------------------------------------------------------------------------------------------------------------------------------------------------------------------------------------------------------------------------------------------------------------------------------------------------------------------------------------------------------------------------------------------------------------------------------------------------------------------------------------------------------------------------------------------------------------------------------------------------------------------------------------------------------------------------------------------------------------------------------------------------------------------------------------------------------------|--------------------------------------------------------------------------------------------------------------------------------------------------------------------------------------------------------------------------------------------------------------------------------------------------------------------------------------------------------------------------------------------------------------------------------------------------------------------------------------------------------------------------------------------------------------------------------------------------------------------------------------------------------------------------------------------------------------------------------------------------------------------------------------------------------------------------------------------------------------------------------------------------------------------------------------------------------------------------------------------------------------------------------------------------------------------------------------------------------------------------------------------------------------------------------------------------------------------------------------------------------------------------------------------------------------------------------------------------------------------------------------------------------------------------------------------------------------------------------------------------------------------------------------------------------------------------------------------------------------------------------------------------------------------------------------------------------------------------------------------------------------------------------------------------------------------------------------------------------------------------------------------------------------------------------------------------------------------------------------------------------------------------------------------------------------------------------------------------------------------------------|--------------------------------------------------------------------------------------------------------------------------------------------------------------------------------------------------------------------------------------------------------------------------------------------------------------------------------------------------------------------------------------------------------------------------------------------------------------------------------------------------------------------------------------------------------------------------------------------------------------------------------------------------------------------------------------------------------------------------------------------------------------------------------------------------------------------------------------------------------------------------------------------------------------------------------------------------------------------------------------------------------------------------------------------------------------------------------------------------------------------------------------------------------------------------------------------------------------------------------------------------------------------------------------------------------------------------------------------------------------------------------------------------------------------------------------------------------------------------------------------------------------------------------------------------------------------------------------------------------------------------------------------------------------------------------------------------------------------------------------------------------------------------------------------------------------------------------------------------------------------------------------------------------------------------------------------------------------------------------------------------------------------------------------------------------------------------------------------------------------------------------|--------------------------------------------------------------------------------------------------------------------------------------------------------------------------------------------------------------------------------------------------------------------------------------------------------------------------------------------------------------------------------------------------------------------------------------------------------------------------------------------------------------------------------------------------------------------------------------------------------------------------------------------------------------------------------------------------------------------------------------------------------------------------------------------------------------------------------------------------------------------------------------------------------------------------------------------------------------------------------------------------------------------------------------------------------------------------------------------------------------------------------------------------------------------------------------------------------------------------------------------------------------------------------------------------------------------------------------------------------------------------------------------------------------------------------------------------------------------------------------------------------------------------------------------------------------------------------------------------------------------------------------------------------------------------------------------------------------------------------------------------------------------------------------------------------------------------------------------------------------------------------------------------------------------------------------------------------------------------------------------------------------------------------------------------------------------------------------------------------------------------------|--------------------------------------------------------------------------------------------------------------------------------------------------------------------------------------------------------------------------------------------------------------------------------------------------------------------------------------------------------------------------------------------------------------------------------------------------------------------------------------------------------------------------------------------------------------------------------------------------------------------------------------------------------------------------------------------------------------------------------------------------------------------------------------------------------------------------------------------------------------------------------------------------------------------------------------------------------------------------------------------------------------------------------------------------------------------------------------------------------------------------------------------------------------------------------------------------------------------------------------------------------------------------------------------------------------------------------------------------------------------------------------------------------------------------------------------------------------------------------------------------------------------------------------------------------------------------------------------------------------------------------------------------------------------------------------------------------------------------------------------------------------------------------------------------------------------------------------------------------------------------------------------------------------------------------------------------------------------------------------------------------------------------------------------------------------------------------------------------------------------------------|--|
|              |                                                                                                                                                                               | iit is to prov                                                                                                                                                                                                                                                                                                                                                                                                                                                                                                                                                                                                                                                                                                                                                                                                                                                                                                                                                                                                                                                                                                                                                                                                                                                                                                                                                                                                                                                                                                                                                                                                                                                                                                                                                                                                                                                                                                                                                                                                                                                                                                                 | ide the lender/chent wi                                                                                                                                                                                                                                                                                                                                                                                                                                                                                                                                                                                                                                                                                                                                                                                                                                                                                                                                                                                                                                                                                                                                                                                                                                                                                                                                                                                                                                                                                                                                                                                                                                                                                                                                                                                                                                                                                                                                                                                                                                                                                                        | •                                                                                                                                                                                                                                                                                                                                                                                                                                                                                                                                                                                                                                                                                                                                                                                                                                                                                                                                                                                                                                                                                                                                                                                                                                                                                                                                                                                                                                                                                                                                                                                                                                                                                                                                                                                                                                                                                                                                                                                                                                                                                                                              |                                                                                                                                                                                                                                                                                                                                                                                                                                                                                                                                                                                                                                                                                                                                                                                                                                                                                                                                                                                                                                                                                                                                                                                                                                                                                                                                                                                                                                                                                                                                                                                                                                                                                                                                                                                                                                                                                                                                                                                                                                                                                                                                |                                                                                                                                                                                                                                                                                                                                                                                                                                                                                                                                                                                                                                                                                                                                                                                                                                                                                                                                                                                                                                                                                                                                                                                                                                                                                                                                                                                                                                                                                                                                                                                                                                                                                                                                                                                                                                                                                                                                                                                                                                                                                                                                |                                                                                                                                                                                                                                                                                                                                                                                                                                                                                                                                                                                                                                                                                                                                                                                                                                                                                                                                                                                                                                                                                                                                                                                                                                                                                                                                                                                                                                                                                                                                                                                                                                                                                                                                                                                                                                                                                                                                                                                                                                                                                                                                |                                                                                                                                                                                                                                                                                                                                                                                                                                                                                                                                                                                                                                                                                                                                                                                                                                                                                                                                                                                                                                                                                                                                                                                                                                                                                                                                                                                                                                                                                                                                                                                                                                                                                                                                                                                                                                                                                                                                                                                                                                                                                                                                |  |
|              | Property Address 1447 32nd Ave                                                                                                                                                |                                                                                                                                                                                                                                                                                                                                                                                                                                                                                                                                                                                                                                                                                                                                                                                                                                                                                                                                                                                                                                                                                                                                                                                                                                                                                                                                                                                                                                                                                                                                                                                                                                                                                                                                                                                                                                                                                                                                                                                                                                                                                                                                | 0 (0.11)                                                                                                                                                                                                                                                                                                                                                                                                                                                                                                                                                                                                                                                                                                                                                                                                                                                                                                                                                                                                                                                                                                                                                                                                                                                                                                                                                                                                                                                                                                                                                                                                                                                                                                                                                                                                                                                                                                                                                                                                                                                                                                                       | City San Francisc                                                                                                                                                                                                                                                                                                                                                                                                                                                                                                                                                                                                                                                                                                                                                                                                                                                                                                                                                                                                                                                                                                                                                                                                                                                                                                                                                                                                                                                                                                                                                                                                                                                                                                                                                                                                                                                                                                                                                                                                                                                                                                              |                                                                                                                                                                                                                                                                                                                                                                                                                                                                                                                                                                                                                                                                                                                                                                                                                                                                                                                                                                                                                                                                                                                                                                                                                                                                                                                                                                                                                                                                                                                                                                                                                                                                                                                                                                                                                                                                                                                                                                                                                                                                                                                                | State C                                                                                                                                                                                                                                                                                                                                                                                                                                                                                                                                                                                                                                                                                                                                                                                                                                                                                                                                                                                                                                                                                                                                                                                                                                                                                                                                                                                                                                                                                                                                                                                                                                                                                                                                                                                                                                                                                                                                                                                                                                                                                                                        |                                                                                                                                                                                                                                                                                                                                                                                                                                                                                                                                                                                                                                                                                                                                                                                                                                                                                                                                                                                                                                                                                                                                                                                                                                                                                                                                                                                                                                                                                                                                                                                                                                                                                                                                                                                                                                                                                                                                                                                                                                                                                                                                | e 94122                                                                                                                                                                                                                                                                                                                                                                                                                                                                                                                                                                                                                                                                                                                                                                                                                                                                                                                                                                                                                                                                                                                                                                                                                                                                                                                                                                                                                                                                                                                                                                                                                                                                                                                                                                                                                                                                                                                                                                                                                                                                                                                        |  |
|              | Borrower Redwood Holdings LLC                                                                                                                                                 |                                                                                                                                                                                                                                                                                                                                                                                                                                                                                                                                                                                                                                                                                                                                                                                                                                                                                                                                                                                                                                                                                                                                                                                                                                                                                                                                                                                                                                                                                                                                                                                                                                                                                                                                                                                                                                                                                                                                                                                                                                                                                                                                | Owner of Public                                                                                                                                                                                                                                                                                                                                                                                                                                                                                                                                                                                                                                                                                                                                                                                                                                                                                                                                                                                                                                                                                                                                                                                                                                                                                                                                                                                                                                                                                                                                                                                                                                                                                                                                                                                                                                                                                                                                                                                                                                                                                                                | Record Grafelman Fred (                                                                                                                                                                                                                                                                                                                                                                                                                                                                                                                                                                                                                                                                                                                                                                                                                                                                                                                                                                                                                                                                                                                                                                                                                                                                                                                                                                                                                                                                                                                                                                                                                                                                                                                                                                                                                                                                                                                                                                                                                                                                                                        | 3                                                                                                                                                                                                                                                                                                                                                                                                                                                                                                                                                                                                                                                                                                                                                                                                                                                                                                                                                                                                                                                                                                                                                                                                                                                                                                                                                                                                                                                                                                                                                                                                                                                                                                                                                                                                                                                                                                                                                                                                                                                                                                                              | County                                                                                                                                                                                                                                                                                                                                                                                                                                                                                                                                                                                                                                                                                                                                                                                                                                                                                                                                                                                                                                                                                                                                                                                                                                                                                                                                                                                                                                                                                                                                                                                                                                                                                                                                                                                                                                                                                                                                                                                                                                                                                                                         | San Francis                                                                                                                                                                                                                                                                                                                                                                                                                                                                                                                                                                                                                                                                                                                                                                                                                                                                                                                                                                                                                                                                                                                                                                                                                                                                                                                                                                                                                                                                                                                                                                                                                                                                                                                                                                                                                                                                                                                                                                                                                                                                                                                    | SCO                                                                                                                                                                                                                                                                                                                                                                                                                                                                                                                                                                                                                                                                                                                                                                                                                                                                                                                                                                                                                                                                                                                                                                                                                                                                                                                                                                                                                                                                                                                                                                                                                                                                                                                                                                                                                                                                                                                                                                                                                                                                                                                            |  |
|              | Legal Description Sunset Blk. 737 Lot                                                                                                                                         | 8A                                                                                                                                                                                                                                                                                                                                                                                                                                                                                                                                                                                                                                                                                                                                                                                                                                                                                                                                                                                                                                                                                                                                                                                                                                                                                                                                                                                                                                                                                                                                                                                                                                                                                                                                                                                                                                                                                                                                                                                                                                                                                                                             |                                                                                                                                                                                                                                                                                                                                                                                                                                                                                                                                                                                                                                                                                                                                                                                                                                                                                                                                                                                                                                                                                                                                                                                                                                                                                                                                                                                                                                                                                                                                                                                                                                                                                                                                                                                                                                                                                                                                                                                                                                                                                                                                |                                                                                                                                                                                                                                                                                                                                                                                                                                                                                                                                                                                                                                                                                                                                                                                                                                                                                                                                                                                                                                                                                                                                                                                                                                                                                                                                                                                                                                                                                                                                                                                                                                                                                                                                                                                                                                                                                                                                                                                                                                                                                                                                |                                                                                                                                                                                                                                                                                                                                                                                                                                                                                                                                                                                                                                                                                                                                                                                                                                                                                                                                                                                                                                                                                                                                                                                                                                                                                                                                                                                                                                                                                                                                                                                                                                                                                                                                                                                                                                                                                                                                                                                                                                                                                                                                |                                                                                                                                                                                                                                                                                                                                                                                                                                                                                                                                                                                                                                                                                                                                                                                                                                                                                                                                                                                                                                                                                                                                                                                                                                                                                                                                                                                                                                                                                                                                                                                                                                                                                                                                                                                                                                                                                                                                                                                                                                                                                                                                |                                                                                                                                                                                                                                                                                                                                                                                                                                                                                                                                                                                                                                                                                                                                                                                                                                                                                                                                                                                                                                                                                                                                                                                                                                                                                                                                                                                                                                                                                                                                                                                                                                                                                                                                                                                                                                                                                                                                                                                                                                                                                                                                |                                                                                                                                                                                                                                                                                                                                                                                                                                                                                                                                                                                                                                                                                                                                                                                                                                                                                                                                                                                                                                                                                                                                                                                                                                                                                                                                                                                                                                                                                                                                                                                                                                                                                                                                                                                                                                                                                                                                                                                                                                                                                                                                |  |
|              | Assessor's Parcel # 1821-008A                                                                                                                                                 |                                                                                                                                                                                                                                                                                                                                                                                                                                                                                                                                                                                                                                                                                                                                                                                                                                                                                                                                                                                                                                                                                                                                                                                                                                                                                                                                                                                                                                                                                                                                                                                                                                                                                                                                                                                                                                                                                                                                                                                                                                                                                                                                |                                                                                                                                                                                                                                                                                                                                                                                                                                                                                                                                                                                                                                                                                                                                                                                                                                                                                                                                                                                                                                                                                                                                                                                                                                                                                                                                                                                                                                                                                                                                                                                                                                                                                                                                                                                                                                                                                                                                                                                                                                                                                                                                | Tax Year 2021                                                                                                                                                                                                                                                                                                                                                                                                                                                                                                                                                                                                                                                                                                                                                                                                                                                                                                                                                                                                                                                                                                                                                                                                                                                                                                                                                                                                                                                                                                                                                                                                                                                                                                                                                                                                                                                                                                                                                                                                                                                                                                                  |                                                                                                                                                                                                                                                                                                                                                                                                                                                                                                                                                                                                                                                                                                                                                                                                                                                                                                                                                                                                                                                                                                                                                                                                                                                                                                                                                                                                                                                                                                                                                                                                                                                                                                                                                                                                                                                                                                                                                                                                                                                                                                                                |                                                                                                                                                                                                                                                                                                                                                                                                                                                                                                                                                                                                                                                                                                                                                                                                                                                                                                                                                                                                                                                                                                                                                                                                                                                                                                                                                                                                                                                                                                                                                                                                                                                                                                                                                                                                                                                                                                                                                                                                                                                                                                                                | s\$ 918                                                                                                                                                                                                                                                                                                                                                                                                                                                                                                                                                                                                                                                                                                                                                                                                                                                                                                                                                                                                                                                                                                                                                                                                                                                                                                                                                                                                                                                                                                                                                                                                                                                                                                                                                                                                                                                                                                                                                                                                                                                                                                                        |                                                                                                                                                                                                                                                                                                                                                                                                                                                                                                                                                                                                                                                                                                                                                                                                                                                                                                                                                                                                                                                                                                                                                                                                                                                                                                                                                                                                                                                                                                                                                                                                                                                                                                                                                                                                                                                                                                                                                                                                                                                                                                                                |  |
| 늣            | Neighborhood Name Sunset                                                                                                                                                      |                                                                                                                                                                                                                                                                                                                                                                                                                                                                                                                                                                                                                                                                                                                                                                                                                                                                                                                                                                                                                                                                                                                                                                                                                                                                                                                                                                                                                                                                                                                                                                                                                                                                                                                                                                                                                                                                                                                                                                                                                                                                                                                                |                                                                                                                                                                                                                                                                                                                                                                                                                                                                                                                                                                                                                                                                                                                                                                                                                                                                                                                                                                                                                                                                                                                                                                                                                                                                                                                                                                                                                                                                                                                                                                                                                                                                                                                                                                                                                                                                                                                                                                                                                                                                                                                                | Map Reference 418                                                                                                                                                                                                                                                                                                                                                                                                                                                                                                                                                                                                                                                                                                                                                                                                                                                                                                                                                                                                                                                                                                                                                                                                                                                                                                                                                                                                                                                                                                                                                                                                                                                                                                                                                                                                                                                                                                                                                                                                                                                                                                              | 884                                                                                                                                                                                                                                                                                                                                                                                                                                                                                                                                                                                                                                                                                                                                                                                                                                                                                                                                                                                                                                                                                                                                                                                                                                                                                                                                                                                                                                                                                                                                                                                                                                                                                                                                                                                                                                                                                                                                                                                                                                                                                                                            | Census Tr                                                                                                                                                                                                                                                                                                                                                                                                                                                                                                                                                                                                                                                                                                                                                                                                                                                                                                                                                                                                                                                                                                                                                                                                                                                                                                                                                                                                                                                                                                                                                                                                                                                                                                                                                                                                                                                                                                                                                                                                                                                                                                                      | ract 0327.0                                                                                                                                                                                                                                                                                                                                                                                                                                                                                                                                                                                                                                                                                                                                                                                                                                                                                                                                                                                                                                                                                                                                                                                                                                                                                                                                                                                                                                                                                                                                                                                                                                                                                                                                                                                                                                                                                                                                                                                                                                                                                                                    | 0                                                                                                                                                                                                                                                                                                                                                                                                                                                                                                                                                                                                                                                                                                                                                                                                                                                                                                                                                                                                                                                                                                                                                                                                                                                                                                                                                                                                                                                                                                                                                                                                                                                                                                                                                                                                                                                                                                                                                                                                                                                                                                                              |  |
| SUBJECT      | Occupant 🔀 Owner 🗌 Tenant 🔲 Vac                                                                                                                                               | ant                                                                                                                                                                                                                                                                                                                                                                                                                                                                                                                                                                                                                                                                                                                                                                                                                                                                                                                                                                                                                                                                                                                                                                                                                                                                                                                                                                                                                                                                                                                                                                                                                                                                                                                                                                                                                                                                                                                                                                                                                                                                                                                            | Special Assess                                                                                                                                                                                                                                                                                                                                                                                                                                                                                                                                                                                                                                                                                                                                                                                                                                                                                                                                                                                                                                                                                                                                                                                                                                                                                                                                                                                                                                                                                                                                                                                                                                                                                                                                                                                                                                                                                                                                                                                                                                                                                                                 | ments \$ 970                                                                                                                                                                                                                                                                                                                                                                                                                                                                                                                                                                                                                                                                                                                                                                                                                                                                                                                                                                                                                                                                                                                                                                                                                                                                                                                                                                                                                                                                                                                                                                                                                                                                                                                                                                                                                                                                                                                                                                                                                                                                                                                   | PU                                                                                                                                                                                                                                                                                                                                                                                                                                                                                                                                                                                                                                                                                                                                                                                                                                                                                                                                                                                                                                                                                                                                                                                                                                                                                                                                                                                                                                                                                                                                                                                                                                                                                                                                                                                                                                                                                                                                                                                                                                                                                                                             | ID HOA\$ O                                                                                                                                                                                                                                                                                                                                                                                                                                                                                                                                                                                                                                                                                                                                                                                                                                                                                                                                                                                                                                                                                                                                                                                                                                                                                                                                                                                                                                                                                                                                                                                                                                                                                                                                                                                                                                                                                                                                                                                                                                                                                                                     | per ye                                                                                                                                                                                                                                                                                                                                                                                                                                                                                                                                                                                                                                                                                                                                                                                                                                                                                                                                                                                                                                                                                                                                                                                                                                                                                                                                                                                                                                                                                                                                                                                                                                                                                                                                                                                                                                                                                                                                                                                                                                                                                                                         | ar per month                                                                                                                                                                                                                                                                                                                                                                                                                                                                                                                                                                                                                                                                                                                                                                                                                                                                                                                                                                                                                                                                                                                                                                                                                                                                                                                                                                                                                                                                                                                                                                                                                                                                                                                                                                                                                                                                                                                                                                                                                                                                                                                   |  |
| Ŕ            | Property Rights Appraised X Fee Simple                                                                                                                                        | Leaseho                                                                                                                                                                                                                                                                                                                                                                                                                                                                                                                                                                                                                                                                                                                                                                                                                                                                                                                                                                                                                                                                                                                                                                                                                                                                                                                                                                                                                                                                                                                                                                                                                                                                                                                                                                                                                                                                                                                                                                                                                                                                                                                        | old Other (describ                                                                                                                                                                                                                                                                                                                                                                                                                                                                                                                                                                                                                                                                                                                                                                                                                                                                                                                                                                                                                                                                                                                                                                                                                                                                                                                                                                                                                                                                                                                                                                                                                                                                                                                                                                                                                                                                                                                                                                                                                                                                                                             | e)                                                                                                                                                                                                                                                                                                                                                                                                                                                                                                                                                                                                                                                                                                                                                                                                                                                                                                                                                                                                                                                                                                                                                                                                                                                                                                                                                                                                                                                                                                                                                                                                                                                                                                                                                                                                                                                                                                                                                                                                                                                                                                                             |                                                                                                                                                                                                                                                                                                                                                                                                                                                                                                                                                                                                                                                                                                                                                                                                                                                                                                                                                                                                                                                                                                                                                                                                                                                                                                                                                                                                                                                                                                                                                                                                                                                                                                                                                                                                                                                                                                                                                                                                                                                                                                                                |                                                                                                                                                                                                                                                                                                                                                                                                                                                                                                                                                                                                                                                                                                                                                                                                                                                                                                                                                                                                                                                                                                                                                                                                                                                                                                                                                                                                                                                                                                                                                                                                                                                                                                                                                                                                                                                                                                                                                                                                                                                                                                                                |                                                                                                                                                                                                                                                                                                                                                                                                                                                                                                                                                                                                                                                                                                                                                                                                                                                                                                                                                                                                                                                                                                                                                                                                                                                                                                                                                                                                                                                                                                                                                                                                                                                                                                                                                                                                                                                                                                                                                                                                                                                                                                                                |                                                                                                                                                                                                                                                                                                                                                                                                                                                                                                                                                                                                                                                                                                                                                                                                                                                                                                                                                                                                                                                                                                                                                                                                                                                                                                                                                                                                                                                                                                                                                                                                                                                                                                                                                                                                                                                                                                                                                                                                                                                                                                                                |  |
| જ            | Assignment Type Purchase Transaction                                                                                                                                          | Refin                                                                                                                                                                                                                                                                                                                                                                                                                                                                                                                                                                                                                                                                                                                                                                                                                                                                                                                                                                                                                                                                                                                                                                                                                                                                                                                                                                                                                                                                                                                                                                                                                                                                                                                                                                                                                                                                                                                                                                                                                                                                                                                          | ance Transaction 🔀                                                                                                                                                                                                                                                                                                                                                                                                                                                                                                                                                                                                                                                                                                                                                                                                                                                                                                                                                                                                                                                                                                                                                                                                                                                                                                                                                                                                                                                                                                                                                                                                                                                                                                                                                                                                                                                                                                                                                                                                                                                                                                             | Other (describe) Servicing                                                                                                                                                                                                                                                                                                                                                                                                                                                                                                                                                                                                                                                                                                                                                                                                                                                                                                                                                                                                                                                                                                                                                                                                                                                                                                                                                                                                                                                                                                                                                                                                                                                                                                                                                                                                                                                                                                                                                                                                                                                                                                     |                                                                                                                                                                                                                                                                                                                                                                                                                                                                                                                                                                                                                                                                                                                                                                                                                                                                                                                                                                                                                                                                                                                                                                                                                                                                                                                                                                                                                                                                                                                                                                                                                                                                                                                                                                                                                                                                                                                                                                                                                                                                                                                                |                                                                                                                                                                                                                                                                                                                                                                                                                                                                                                                                                                                                                                                                                                                                                                                                                                                                                                                                                                                                                                                                                                                                                                                                                                                                                                                                                                                                                                                                                                                                                                                                                                                                                                                                                                                                                                                                                                                                                                                                                                                                                                                                |                                                                                                                                                                                                                                                                                                                                                                                                                                                                                                                                                                                                                                                                                                                                                                                                                                                                                                                                                                                                                                                                                                                                                                                                                                                                                                                                                                                                                                                                                                                                                                                                                                                                                                                                                                                                                                                                                                                                                                                                                                                                                                                                |                                                                                                                                                                                                                                                                                                                                                                                                                                                                                                                                                                                                                                                                                                                                                                                                                                                                                                                                                                                                                                                                                                                                                                                                                                                                                                                                                                                                                                                                                                                                                                                                                                                                                                                                                                                                                                                                                                                                                                                                                                                                                                                                |  |
|              | Lender/Client Wedgewood Inc                                                                                                                                                   |                                                                                                                                                                                                                                                                                                                                                                                                                                                                                                                                                                                                                                                                                                                                                                                                                                                                                                                                                                                                                                                                                                                                                                                                                                                                                                                                                                                                                                                                                                                                                                                                                                                                                                                                                                                                                                                                                                                                                                                                                                                                                                                                |                                                                                                                                                                                                                                                                                                                                                                                                                                                                                                                                                                                                                                                                                                                                                                                                                                                                                                                                                                                                                                                                                                                                                                                                                                                                                                                                                                                                                                                                                                                                                                                                                                                                                                                                                                                                                                                                                                                                                                                                                                                                                                                                | 2015 Manhattan Beach Blv                                                                                                                                                                                                                                                                                                                                                                                                                                                                                                                                                                                                                                                                                                                                                                                                                                                                                                                                                                                                                                                                                                                                                                                                                                                                                                                                                                                                                                                                                                                                                                                                                                                                                                                                                                                                                                                                                                                                                                                                                                                                                                       | rd Suite 100                                                                                                                                                                                                                                                                                                                                                                                                                                                                                                                                                                                                                                                                                                                                                                                                                                                                                                                                                                                                                                                                                                                                                                                                                                                                                                                                                                                                                                                                                                                                                                                                                                                                                                                                                                                                                                                                                                                                                                                                                                                                                                                   | ) Redondo Beac                                                                                                                                                                                                                                                                                                                                                                                                                                                                                                                                                                                                                                                                                                                                                                                                                                                                                                                                                                                                                                                                                                                                                                                                                                                                                                                                                                                                                                                                                                                                                                                                                                                                                                                                                                                                                                                                                                                                                                                                                                                                                                                 | h CA 9027                                                                                                                                                                                                                                                                                                                                                                                                                                                                                                                                                                                                                                                                                                                                                                                                                                                                                                                                                                                                                                                                                                                                                                                                                                                                                                                                                                                                                                                                                                                                                                                                                                                                                                                                                                                                                                                                                                                                                                                                                                                                                                                      | '8                                                                                                                                                                                                                                                                                                                                                                                                                                                                                                                                                                                                                                                                                                                                                                                                                                                                                                                                                                                                                                                                                                                                                                                                                                                                                                                                                                                                                                                                                                                                                                                                                                                                                                                                                                                                                                                                                                                                                                                                                                                                                                                             |  |
|              | Is the subject property currently offered for sale                                                                                                                            | or has it been o                                                                                                                                                                                                                                                                                                                                                                                                                                                                                                                                                                                                                                                                                                                                                                                                                                                                                                                                                                                                                                                                                                                                                                                                                                                                                                                                                                                                                                                                                                                                                                                                                                                                                                                                                                                                                                                                                                                                                                                                                                                                                                               |                                                                                                                                                                                                                                                                                                                                                                                                                                                                                                                                                                                                                                                                                                                                                                                                                                                                                                                                                                                                                                                                                                                                                                                                                                                                                                                                                                                                                                                                                                                                                                                                                                                                                                                                                                                                                                                                                                                                                                                                                                                                                                                                |                                                                                                                                                                                                                                                                                                                                                                                                                                                                                                                                                                                                                                                                                                                                                                                                                                                                                                                                                                                                                                                                                                                                                                                                                                                                                                                                                                                                                                                                                                                                                                                                                                                                                                                                                                                                                                                                                                                                                                                                                                                                                                                                |                                                                                                                                                                                                                                                                                                                                                                                                                                                                                                                                                                                                                                                                                                                                                                                                                                                                                                                                                                                                                                                                                                                                                                                                                                                                                                                                                                                                                                                                                                                                                                                                                                                                                                                                                                                                                                                                                                                                                                                                                                                                                                                                |                                                                                                                                                                                                                                                                                                                                                                                                                                                                                                                                                                                                                                                                                                                                                                                                                                                                                                                                                                                                                                                                                                                                                                                                                                                                                                                                                                                                                                                                                                                                                                                                                                                                                                                                                                                                                                                                                                                                                                                                                                                                                                                                | Yes >                                                                                                                                                                                                                                                                                                                                                                                                                                                                                                                                                                                                                                                                                                                                                                                                                                                                                                                                                                                                                                                                                                                                                                                                                                                                                                                                                                                                                                                                                                                                                                                                                                                                                                                                                                                                                                                                                                                                                                                                                                                                                                                          |                                                                                                                                                                                                                                                                                                                                                                                                                                                                                                                                                                                                                                                                                                                                                                                                                                                                                                                                                                                                                                                                                                                                                                                                                                                                                                                                                                                                                                                                                                                                                                                                                                                                                                                                                                                                                                                                                                                                                                                                                                                                                                                                |  |
|              | Report data source(s) used, offering price(s), and                                                                                                                            |                                                                                                                                                                                                                                                                                                                                                                                                                                                                                                                                                                                                                                                                                                                                                                                                                                                                                                                                                                                                                                                                                                                                                                                                                                                                                                                                                                                                                                                                                                                                                                                                                                                                                                                                                                                                                                                                                                                                                                                                                                                                                                                                | BridgeMLS                                                                                                                                                                                                                                                                                                                                                                                                                                                                                                                                                                                                                                                                                                                                                                                                                                                                                                                                                                                                                                                                                                                                                                                                                                                                                                                                                                                                                                                                                                                                                                                                                                                                                                                                                                                                                                                                                                                                                                                                                                                                                                                      | To mondio prior to die enecute date                                                                                                                                                                                                                                                                                                                                                                                                                                                                                                                                                                                                                                                                                                                                                                                                                                                                                                                                                                                                                                                                                                                                                                                                                                                                                                                                                                                                                                                                                                                                                                                                                                                                                                                                                                                                                                                                                                                                                                                                                                                                                            | or and apprais                                                                                                                                                                                                                                                                                                                                                                                                                                                                                                                                                                                                                                                                                                                                                                                                                                                                                                                                                                                                                                                                                                                                                                                                                                                                                                                                                                                                                                                                                                                                                                                                                                                                                                                                                                                                                                                                                                                                                                                                                                                                                                                 |                                                                                                                                                                                                                                                                                                                                                                                                                                                                                                                                                                                                                                                                                                                                                                                                                                                                                                                                                                                                                                                                                                                                                                                                                                                                                                                                                                                                                                                                                                                                                                                                                                                                                                                                                                                                                                                                                                                                                                                                                                                                                                                                |                                                                                                                                                                                                                                                                                                                                                                                                                                                                                                                                                                                                                                                                                                                                                                                                                                                                                                                                                                                                                                                                                                                                                                                                                                                                                                                                                                                                                                                                                                                                                                                                                                                                                                                                                                                                                                                                                                                                                                                                                                                                                                                                |                                                                                                                                                                                                                                                                                                                                                                                                                                                                                                                                                                                                                                                                                                                                                                                                                                                                                                                                                                                                                                                                                                                                                                                                                                                                                                                                                                                                                                                                                                                                                                                                                                                                                                                                                                                                                                                                                                                                                                                                                                                                                                                                |  |
|              | report data sea. se(s) desa, enemig price(e), and                                                                                                                             | 2 dato (0).                                                                                                                                                                                                                                                                                                                                                                                                                                                                                                                                                                                                                                                                                                                                                                                                                                                                                                                                                                                                                                                                                                                                                                                                                                                                                                                                                                                                                                                                                                                                                                                                                                                                                                                                                                                                                                                                                                                                                                                                                                                                                                                    | DridgeWLO                                                                                                                                                                                                                                                                                                                                                                                                                                                                                                                                                                                                                                                                                                                                                                                                                                                                                                                                                                                                                                                                                                                                                                                                                                                                                                                                                                                                                                                                                                                                                                                                                                                                                                                                                                                                                                                                                                                                                                                                                                                                                                                      |                                                                                                                                                                                                                                                                                                                                                                                                                                                                                                                                                                                                                                                                                                                                                                                                                                                                                                                                                                                                                                                                                                                                                                                                                                                                                                                                                                                                                                                                                                                                                                                                                                                                                                                                                                                                                                                                                                                                                                                                                                                                                                                                |                                                                                                                                                                                                                                                                                                                                                                                                                                                                                                                                                                                                                                                                                                                                                                                                                                                                                                                                                                                                                                                                                                                                                                                                                                                                                                                                                                                                                                                                                                                                                                                                                                                                                                                                                                                                                                                                                                                                                                                                                                                                                                                                |                                                                                                                                                                                                                                                                                                                                                                                                                                                                                                                                                                                                                                                                                                                                                                                                                                                                                                                                                                                                                                                                                                                                                                                                                                                                                                                                                                                                                                                                                                                                                                                                                                                                                                                                                                                                                                                                                                                                                                                                                                                                                                                                |                                                                                                                                                                                                                                                                                                                                                                                                                                                                                                                                                                                                                                                                                                                                                                                                                                                                                                                                                                                                                                                                                                                                                                                                                                                                                                                                                                                                                                                                                                                                                                                                                                                                                                                                                                                                                                                                                                                                                                                                                                                                                                                                |                                                                                                                                                                                                                                                                                                                                                                                                                                                                                                                                                                                                                                                                                                                                                                                                                                                                                                                                                                                                                                                                                                                                                                                                                                                                                                                                                                                                                                                                                                                                                                                                                                                                                                                                                                                                                                                                                                                                                                                                                                                                                                                                |  |
|              | I did did not analyze the contract for                                                                                                                                        | cala for the cu                                                                                                                                                                                                                                                                                                                                                                                                                                                                                                                                                                                                                                                                                                                                                                                                                                                                                                                                                                                                                                                                                                                                                                                                                                                                                                                                                                                                                                                                                                                                                                                                                                                                                                                                                                                                                                                                                                                                                                                                                                                                                                                | higet nurchaga transaction                                                                                                                                                                                                                                                                                                                                                                                                                                                                                                                                                                                                                                                                                                                                                                                                                                                                                                                                                                                                                                                                                                                                                                                                                                                                                                                                                                                                                                                                                                                                                                                                                                                                                                                                                                                                                                                                                                                                                                                                                                                                                                     | n. Explain the results of the analysis                                                                                                                                                                                                                                                                                                                                                                                                                                                                                                                                                                                                                                                                                                                                                                                                                                                                                                                                                                                                                                                                                                                                                                                                                                                                                                                                                                                                                                                                                                                                                                                                                                                                                                                                                                                                                                                                                                                                                                                                                                                                                         | of the contract                                                                                                                                                                                                                                                                                                                                                                                                                                                                                                                                                                                                                                                                                                                                                                                                                                                                                                                                                                                                                                                                                                                                                                                                                                                                                                                                                                                                                                                                                                                                                                                                                                                                                                                                                                                                                                                                                                                                                                                                                                                                                                                | t for cale or why the an                                                                                                                                                                                                                                                                                                                                                                                                                                                                                                                                                                                                                                                                                                                                                                                                                                                                                                                                                                                                                                                                                                                                                                                                                                                                                                                                                                                                                                                                                                                                                                                                                                                                                                                                                                                                                                                                                                                                                                                                                                                                                                       | nalveie wae not                                                                                                                                                                                                                                                                                                                                                                                                                                                                                                                                                                                                                                                                                                                                                                                                                                                                                                                                                                                                                                                                                                                                                                                                                                                                                                                                                                                                                                                                                                                                                                                                                                                                                                                                                                                                                                                                                                                                                                                                                                                                                                                |                                                                                                                                                                                                                                                                                                                                                                                                                                                                                                                                                                                                                                                                                                                                                                                                                                                                                                                                                                                                                                                                                                                                                                                                                                                                                                                                                                                                                                                                                                                                                                                                                                                                                                                                                                                                                                                                                                                                                                                                                                                                                                                                |  |
|              | performed.                                                                                                                                                                    | saic for the su                                                                                                                                                                                                                                                                                                                                                                                                                                                                                                                                                                                                                                                                                                                                                                                                                                                                                                                                                                                                                                                                                                                                                                                                                                                                                                                                                                                                                                                                                                                                                                                                                                                                                                                                                                                                                                                                                                                                                                                                                                                                                                                | bject purchase transaction                                                                                                                                                                                                                                                                                                                                                                                                                                                                                                                                                                                                                                                                                                                                                                                                                                                                                                                                                                                                                                                                                                                                                                                                                                                                                                                                                                                                                                                                                                                                                                                                                                                                                                                                                                                                                                                                                                                                                                                                                                                                                                     | i. Explain the results of the analysis                                                                                                                                                                                                                                                                                                                                                                                                                                                                                                                                                                                                                                                                                                                                                                                                                                                                                                                                                                                                                                                                                                                                                                                                                                                                                                                                                                                                                                                                                                                                                                                                                                                                                                                                                                                                                                                                                                                                                                                                                                                                                         | or the contract                                                                                                                                                                                                                                                                                                                                                                                                                                                                                                                                                                                                                                                                                                                                                                                                                                                                                                                                                                                                                                                                                                                                                                                                                                                                                                                                                                                                                                                                                                                                                                                                                                                                                                                                                                                                                                                                                                                                                                                                                                                                                                                | tion sale of with the an                                                                                                                                                                                                                                                                                                                                                                                                                                                                                                                                                                                                                                                                                                                                                                                                                                                                                                                                                                                                                                                                                                                                                                                                                                                                                                                                                                                                                                                                                                                                                                                                                                                                                                                                                                                                                                                                                                                                                                                                                                                                                                       | iaiyoio wao iiot                                                                                                                                                                                                                                                                                                                                                                                                                                                                                                                                                                                                                                                                                                                                                                                                                                                                                                                                                                                                                                                                                                                                                                                                                                                                                                                                                                                                                                                                                                                                                                                                                                                                                                                                                                                                                                                                                                                                                                                                                                                                                                               | •                                                                                                                                                                                                                                                                                                                                                                                                                                                                                                                                                                                                                                                                                                                                                                                                                                                                                                                                                                                                                                                                                                                                                                                                                                                                                                                                                                                                                                                                                                                                                                                                                                                                                                                                                                                                                                                                                                                                                                                                                                                                                                                              |  |
| L            |                                                                                                                                                                               |                                                                                                                                                                                                                                                                                                                                                                                                                                                                                                                                                                                                                                                                                                                                                                                                                                                                                                                                                                                                                                                                                                                                                                                                                                                                                                                                                                                                                                                                                                                                                                                                                                                                                                                                                                                                                                                                                                                                                                                                                                                                                                                                |                                                                                                                                                                                                                                                                                                                                                                                                                                                                                                                                                                                                                                                                                                                                                                                                                                                                                                                                                                                                                                                                                                                                                                                                                                                                                                                                                                                                                                                                                                                                                                                                                                                                                                                                                                                                                                                                                                                                                                                                                                                                                                                                |                                                                                                                                                                                                                                                                                                                                                                                                                                                                                                                                                                                                                                                                                                                                                                                                                                                                                                                                                                                                                                                                                                                                                                                                                                                                                                                                                                                                                                                                                                                                                                                                                                                                                                                                                                                                                                                                                                                                                                                                                                                                                                                                |                                                                                                                                                                                                                                                                                                                                                                                                                                                                                                                                                                                                                                                                                                                                                                                                                                                                                                                                                                                                                                                                                                                                                                                                                                                                                                                                                                                                                                                                                                                                                                                                                                                                                                                                                                                                                                                                                                                                                                                                                                                                                                                                |                                                                                                                                                                                                                                                                                                                                                                                                                                                                                                                                                                                                                                                                                                                                                                                                                                                                                                                                                                                                                                                                                                                                                                                                                                                                                                                                                                                                                                                                                                                                                                                                                                                                                                                                                                                                                                                                                                                                                                                                                                                                                                                                |                                                                                                                                                                                                                                                                                                                                                                                                                                                                                                                                                                                                                                                                                                                                                                                                                                                                                                                                                                                                                                                                                                                                                                                                                                                                                                                                                                                                                                                                                                                                                                                                                                                                                                                                                                                                                                                                                                                                                                                                                                                                                                                                |                                                                                                                                                                                                                                                                                                                                                                                                                                                                                                                                                                                                                                                                                                                                                                                                                                                                                                                                                                                                                                                                                                                                                                                                                                                                                                                                                                                                                                                                                                                                                                                                                                                                                                                                                                                                                                                                                                                                                                                                                                                                                                                                |  |
| ပ္မ          | Combract Drice © Date of Com                                                                                                                                                  |                                                                                                                                                                                                                                                                                                                                                                                                                                                                                                                                                                                                                                                                                                                                                                                                                                                                                                                                                                                                                                                                                                                                                                                                                                                                                                                                                                                                                                                                                                                                                                                                                                                                                                                                                                                                                                                                                                                                                                                                                                                                                                                                | le the manner                                                                                                                                                                                                                                                                                                                                                                                                                                                                                                                                                                                                                                                                                                                                                                                                                                                                                                                                                                                                                                                                                                                                                                                                                                                                                                                                                                                                                                                                                                                                                                                                                                                                                                                                                                                                                                                                                                                                                                                                                                                                                                                  |                                                                                                                                                                                                                                                                                                                                                                                                                                                                                                                                                                                                                                                                                                                                                                                                                                                                                                                                                                                                                                                                                                                                                                                                                                                                                                                                                                                                                                                                                                                                                                                                                                                                                                                                                                                                                                                                                                                                                                                                                                                                                                                                | □ Vaa                                                                                                                                                                                                                                                                                                                                                                                                                                                                                                                                                                                                                                                                                                                                                                                                                                                                                                                                                                                                                                                                                                                                                                                                                                                                                                                                                                                                                                                                                                                                                                                                                                                                                                                                                                                                                                                                                                                                                                                                                                                                                                                          | No. Data Course                                                                                                                                                                                                                                                                                                                                                                                                                                                                                                                                                                                                                                                                                                                                                                                                                                                                                                                                                                                                                                                                                                                                                                                                                                                                                                                                                                                                                                                                                                                                                                                                                                                                                                                                                                                                                                                                                                                                                                                                                                                                                                                | -/->                                                                                                                                                                                                                                                                                                                                                                                                                                                                                                                                                                                                                                                                                                                                                                                                                                                                                                                                                                                                                                                                                                                                                                                                                                                                                                                                                                                                                                                                                                                                                                                                                                                                                                                                                                                                                                                                                                                                                                                                                                                                                                                           |                                                                                                                                                                                                                                                                                                                                                                                                                                                                                                                                                                                                                                                                                                                                                                                                                                                                                                                                                                                                                                                                                                                                                                                                                                                                                                                                                                                                                                                                                                                                                                                                                                                                                                                                                                                                                                                                                                                                                                                                                                                                                                                                |  |
| CONTRACT     | Contract Price \$ Date of Con                                                                                                                                                 |                                                                                                                                                                                                                                                                                                                                                                                                                                                                                                                                                                                                                                                                                                                                                                                                                                                                                                                                                                                                                                                                                                                                                                                                                                                                                                                                                                                                                                                                                                                                                                                                                                                                                                                                                                                                                                                                                                                                                                                                                                                                                                                                |                                                                                                                                                                                                                                                                                                                                                                                                                                                                                                                                                                                                                                                                                                                                                                                                                                                                                                                                                                                                                                                                                                                                                                                                                                                                                                                                                                                                                                                                                                                                                                                                                                                                                                                                                                                                                                                                                                                                                                                                                                                                                                                                | y seller the owner of public record?                                                                                                                                                                                                                                                                                                                                                                                                                                                                                                                                                                                                                                                                                                                                                                                                                                                                                                                                                                                                                                                                                                                                                                                                                                                                                                                                                                                                                                                                                                                                                                                                                                                                                                                                                                                                                                                                                                                                                                                                                                                                                           |                                                                                                                                                                                                                                                                                                                                                                                                                                                                                                                                                                                                                                                                                                                                                                                                                                                                                                                                                                                                                                                                                                                                                                                                                                                                                                                                                                                                                                                                                                                                                                                                                                                                                                                                                                                                                                                                                                                                                                                                                                                                                                                                |                                                                                                                                                                                                                                                                                                                                                                                                                                                                                                                                                                                                                                                                                                                                                                                                                                                                                                                                                                                                                                                                                                                                                                                                                                                                                                                                                                                                                                                                                                                                                                                                                                                                                                                                                                                                                                                                                                                                                                                                                                                                                                                                | t(S)                                                                                                                                                                                                                                                                                                                                                                                                                                                                                                                                                                                                                                                                                                                                                                                                                                                                                                                                                                                                                                                                                                                                                                                                                                                                                                                                                                                                                                                                                                                                                                                                                                                                                                                                                                                                                                                                                                                                                                                                                                                                                                                           | □ Vaa □ Na                                                                                                                                                                                                                                                                                                                                                                                                                                                                                                                                                                                                                                                                                                                                                                                                                                                                                                                                                                                                                                                                                                                                                                                                                                                                                                                                                                                                                                                                                                                                                                                                                                                                                                                                                                                                                                                                                                                                                                                                                                                                                                                     |  |
| S            | Is there any financial assistance (loan charges, s                                                                                                                            |                                                                                                                                                                                                                                                                                                                                                                                                                                                                                                                                                                                                                                                                                                                                                                                                                                                                                                                                                                                                                                                                                                                                                                                                                                                                                                                                                                                                                                                                                                                                                                                                                                                                                                                                                                                                                                                                                                                                                                                                                                                                                                                                |                                                                                                                                                                                                                                                                                                                                                                                                                                                                                                                                                                                                                                                                                                                                                                                                                                                                                                                                                                                                                                                                                                                                                                                                                                                                                                                                                                                                                                                                                                                                                                                                                                                                                                                                                                                                                                                                                                                                                                                                                                                                                                                                | ssistance, etc.) to be paid by any pa                                                                                                                                                                                                                                                                                                                                                                                                                                                                                                                                                                                                                                                                                                                                                                                                                                                                                                                                                                                                                                                                                                                                                                                                                                                                                                                                                                                                                                                                                                                                                                                                                                                                                                                                                                                                                                                                                                                                                                                                                                                                                          | arty on benair o                                                                                                                                                                                                                                                                                                                                                                                                                                                                                                                                                                                                                                                                                                                                                                                                                                                                                                                                                                                                                                                                                                                                                                                                                                                                                                                                                                                                                                                                                                                                                                                                                                                                                                                                                                                                                                                                                                                                                                                                                                                                                                               | it the porrower?                                                                                                                                                                                                                                                                                                                                                                                                                                                                                                                                                                                                                                                                                                                                                                                                                                                                                                                                                                                                                                                                                                                                                                                                                                                                                                                                                                                                                                                                                                                                                                                                                                                                                                                                                                                                                                                                                                                                                                                                                                                                                                               |                                                                                                                                                                                                                                                                                                                                                                                                                                                                                                                                                                                                                                                                                                                                                                                                                                                                                                                                                                                                                                                                                                                                                                                                                                                                                                                                                                                                                                                                                                                                                                                                                                                                                                                                                                                                                                                                                                                                                                                                                                                                                                                                | Yes No                                                                                                                                                                                                                                                                                                                                                                                                                                                                                                                                                                                                                                                                                                                                                                                                                                                                                                                                                                                                                                                                                                                                                                                                                                                                                                                                                                                                                                                                                                                                                                                                                                                                                                                                                                                                                                                                                                                                                                                                                                                                                                                         |  |
| Ö            | If Yes, report the total dollar amount and describe the items to be paid.                                                                                                     |                                                                                                                                                                                                                                                                                                                                                                                                                                                                                                                                                                                                                                                                                                                                                                                                                                                                                                                                                                                                                                                                                                                                                                                                                                                                                                                                                                                                                                                                                                                                                                                                                                                                                                                                                                                                                                                                                                                                                                                                                                                                                                                                |                                                                                                                                                                                                                                                                                                                                                                                                                                                                                                                                                                                                                                                                                                                                                                                                                                                                                                                                                                                                                                                                                                                                                                                                                                                                                                                                                                                                                                                                                                                                                                                                                                                                                                                                                                                                                                                                                                                                                                                                                                                                                                                                |                                                                                                                                                                                                                                                                                                                                                                                                                                                                                                                                                                                                                                                                                                                                                                                                                                                                                                                                                                                                                                                                                                                                                                                                                                                                                                                                                                                                                                                                                                                                                                                                                                                                                                                                                                                                                                                                                                                                                                                                                                                                                                                                |                                                                                                                                                                                                                                                                                                                                                                                                                                                                                                                                                                                                                                                                                                                                                                                                                                                                                                                                                                                                                                                                                                                                                                                                                                                                                                                                                                                                                                                                                                                                                                                                                                                                                                                                                                                                                                                                                                                                                                                                                                                                                                                                |                                                                                                                                                                                                                                                                                                                                                                                                                                                                                                                                                                                                                                                                                                                                                                                                                                                                                                                                                                                                                                                                                                                                                                                                                                                                                                                                                                                                                                                                                                                                                                                                                                                                                                                                                                                                                                                                                                                                                                                                                                                                                                                                |                                                                                                                                                                                                                                                                                                                                                                                                                                                                                                                                                                                                                                                                                                                                                                                                                                                                                                                                                                                                                                                                                                                                                                                                                                                                                                                                                                                                                                                                                                                                                                                                                                                                                                                                                                                                                                                                                                                                                                                                                                                                                                                                |                                                                                                                                                                                                                                                                                                                                                                                                                                                                                                                                                                                                                                                                                                                                                                                                                                                                                                                                                                                                                                                                                                                                                                                                                                                                                                                                                                                                                                                                                                                                                                                                                                                                                                                                                                                                                                                                                                                                                                                                                                                                                                                                |  |
|              |                                                                                                                                                                               |                                                                                                                                                                                                                                                                                                                                                                                                                                                                                                                                                                                                                                                                                                                                                                                                                                                                                                                                                                                                                                                                                                                                                                                                                                                                                                                                                                                                                                                                                                                                                                                                                                                                                                                                                                                                                                                                                                                                                                                                                                                                                                                                |                                                                                                                                                                                                                                                                                                                                                                                                                                                                                                                                                                                                                                                                                                                                                                                                                                                                                                                                                                                                                                                                                                                                                                                                                                                                                                                                                                                                                                                                                                                                                                                                                                                                                                                                                                                                                                                                                                                                                                                                                                                                                                                                |                                                                                                                                                                                                                                                                                                                                                                                                                                                                                                                                                                                                                                                                                                                                                                                                                                                                                                                                                                                                                                                                                                                                                                                                                                                                                                                                                                                                                                                                                                                                                                                                                                                                                                                                                                                                                                                                                                                                                                                                                                                                                                                                |                                                                                                                                                                                                                                                                                                                                                                                                                                                                                                                                                                                                                                                                                                                                                                                                                                                                                                                                                                                                                                                                                                                                                                                                                                                                                                                                                                                                                                                                                                                                                                                                                                                                                                                                                                                                                                                                                                                                                                                                                                                                                                                                |                                                                                                                                                                                                                                                                                                                                                                                                                                                                                                                                                                                                                                                                                                                                                                                                                                                                                                                                                                                                                                                                                                                                                                                                                                                                                                                                                                                                                                                                                                                                                                                                                                                                                                                                                                                                                                                                                                                                                                                                                                                                                                                                |                                                                                                                                                                                                                                                                                                                                                                                                                                                                                                                                                                                                                                                                                                                                                                                                                                                                                                                                                                                                                                                                                                                                                                                                                                                                                                                                                                                                                                                                                                                                                                                                                                                                                                                                                                                                                                                                                                                                                                                                                                                                                                                                |                                                                                                                                                                                                                                                                                                                                                                                                                                                                                                                                                                                                                                                                                                                                                                                                                                                                                                                                                                                                                                                                                                                                                                                                                                                                                                                                                                                                                                                                                                                                                                                                                                                                                                                                                                                                                                                                                                                                                                                                                                                                                                                                |  |
|              |                                                                                                                                                                               |                                                                                                                                                                                                                                                                                                                                                                                                                                                                                                                                                                                                                                                                                                                                                                                                                                                                                                                                                                                                                                                                                                                                                                                                                                                                                                                                                                                                                                                                                                                                                                                                                                                                                                                                                                                                                                                                                                                                                                                                                                                                                                                                |                                                                                                                                                                                                                                                                                                                                                                                                                                                                                                                                                                                                                                                                                                                                                                                                                                                                                                                                                                                                                                                                                                                                                                                                                                                                                                                                                                                                                                                                                                                                                                                                                                                                                                                                                                                                                                                                                                                                                                                                                                                                                                                                |                                                                                                                                                                                                                                                                                                                                                                                                                                                                                                                                                                                                                                                                                                                                                                                                                                                                                                                                                                                                                                                                                                                                                                                                                                                                                                                                                                                                                                                                                                                                                                                                                                                                                                                                                                                                                                                                                                                                                                                                                                                                                                                                |                                                                                                                                                                                                                                                                                                                                                                                                                                                                                                                                                                                                                                                                                                                                                                                                                                                                                                                                                                                                                                                                                                                                                                                                                                                                                                                                                                                                                                                                                                                                                                                                                                                                                                                                                                                                                                                                                                                                                                                                                                                                                                                                |                                                                                                                                                                                                                                                                                                                                                                                                                                                                                                                                                                                                                                                                                                                                                                                                                                                                                                                                                                                                                                                                                                                                                                                                                                                                                                                                                                                                                                                                                                                                                                                                                                                                                                                                                                                                                                                                                                                                                                                                                                                                                                                                |                                                                                                                                                                                                                                                                                                                                                                                                                                                                                                                                                                                                                                                                                                                                                                                                                                                                                                                                                                                                                                                                                                                                                                                                                                                                                                                                                                                                                                                                                                                                                                                                                                                                                                                                                                                                                                                                                                                                                                                                                                                                                                                                |                                                                                                                                                                                                                                                                                                                                                                                                                                                                                                                                                                                                                                                                                                                                                                                                                                                                                                                                                                                                                                                                                                                                                                                                                                                                                                                                                                                                                                                                                                                                                                                                                                                                                                                                                                                                                                                                                                                                                                                                                                                                                                                                |  |
|              | Note: Race and the racial composition of the                                                                                                                                  | neighborhoo                                                                                                                                                                                                                                                                                                                                                                                                                                                                                                                                                                                                                                                                                                                                                                                                                                                                                                                                                                                                                                                                                                                                                                                                                                                                                                                                                                                                                                                                                                                                                                                                                                                                                                                                                                                                                                                                                                                                                                                                                                                                                                                    | d are not appraisal facto                                                                                                                                                                                                                                                                                                                                                                                                                                                                                                                                                                                                                                                                                                                                                                                                                                                                                                                                                                                                                                                                                                                                                                                                                                                                                                                                                                                                                                                                                                                                                                                                                                                                                                                                                                                                                                                                                                                                                                                                                                                                                                      | ors.                                                                                                                                                                                                                                                                                                                                                                                                                                                                                                                                                                                                                                                                                                                                                                                                                                                                                                                                                                                                                                                                                                                                                                                                                                                                                                                                                                                                                                                                                                                                                                                                                                                                                                                                                                                                                                                                                                                                                                                                                                                                                                                           |                                                                                                                                                                                                                                                                                                                                                                                                                                                                                                                                                                                                                                                                                                                                                                                                                                                                                                                                                                                                                                                                                                                                                                                                                                                                                                                                                                                                                                                                                                                                                                                                                                                                                                                                                                                                                                                                                                                                                                                                                                                                                                                                |                                                                                                                                                                                                                                                                                                                                                                                                                                                                                                                                                                                                                                                                                                                                                                                                                                                                                                                                                                                                                                                                                                                                                                                                                                                                                                                                                                                                                                                                                                                                                                                                                                                                                                                                                                                                                                                                                                                                                                                                                                                                                                                                |                                                                                                                                                                                                                                                                                                                                                                                                                                                                                                                                                                                                                                                                                                                                                                                                                                                                                                                                                                                                                                                                                                                                                                                                                                                                                                                                                                                                                                                                                                                                                                                                                                                                                                                                                                                                                                                                                                                                                                                                                                                                                                                                |                                                                                                                                                                                                                                                                                                                                                                                                                                                                                                                                                                                                                                                                                                                                                                                                                                                                                                                                                                                                                                                                                                                                                                                                                                                                                                                                                                                                                                                                                                                                                                                                                                                                                                                                                                                                                                                                                                                                                                                                                                                                                                                                |  |
|              | Neighborhood Characteristics                                                                                                                                                  |                                                                                                                                                                                                                                                                                                                                                                                                                                                                                                                                                                                                                                                                                                                                                                                                                                                                                                                                                                                                                                                                                                                                                                                                                                                                                                                                                                                                                                                                                                                                                                                                                                                                                                                                                                                                                                                                                                                                                                                                                                                                                                                                | 0                                                                                                                                                                                                                                                                                                                                                                                                                                                                                                                                                                                                                                                                                                                                                                                                                                                                                                                                                                                                                                                                                                                                                                                                                                                                                                                                                                                                                                                                                                                                                                                                                                                                                                                                                                                                                                                                                                                                                                                                                                                                                                                              | ne-Unit Housing Trends                                                                                                                                                                                                                                                                                                                                                                                                                                                                                                                                                                                                                                                                                                                                                                                                                                                                                                                                                                                                                                                                                                                                                                                                                                                                                                                                                                                                                                                                                                                                                                                                                                                                                                                                                                                                                                                                                                                                                                                                                                                                                                         |                                                                                                                                                                                                                                                                                                                                                                                                                                                                                                                                                                                                                                                                                                                                                                                                                                                                                                                                                                                                                                                                                                                                                                                                                                                                                                                                                                                                                                                                                                                                                                                                                                                                                                                                                                                                                                                                                                                                                                                                                                                                                                                                | One-Unit Housir                                                                                                                                                                                                                                                                                                                                                                                                                                                                                                                                                                                                                                                                                                                                                                                                                                                                                                                                                                                                                                                                                                                                                                                                                                                                                                                                                                                                                                                                                                                                                                                                                                                                                                                                                                                                                                                                                                                                                                                                                                                                                                                | ng Pre                                                                                                                                                                                                                                                                                                                                                                                                                                                                                                                                                                                                                                                                                                                                                                                                                                                                                                                                                                                                                                                                                                                                                                                                                                                                                                                                                                                                                                                                                                                                                                                                                                                                                                                                                                                                                                                                                                                                                                                                                                                                                                                         | sent Land Use %                                                                                                                                                                                                                                                                                                                                                                                                                                                                                                                                                                                                                                                                                                                                                                                                                                                                                                                                                                                                                                                                                                                                                                                                                                                                                                                                                                                                                                                                                                                                                                                                                                                                                                                                                                                                                                                                                                                                                                                                                                                                                                                |  |
|              | Location Urban Suburban                                                                                                                                                       | Rural                                                                                                                                                                                                                                                                                                                                                                                                                                                                                                                                                                                                                                                                                                                                                                                                                                                                                                                                                                                                                                                                                                                                                                                                                                                                                                                                                                                                                                                                                                                                                                                                                                                                                                                                                                                                                                                                                                                                                                                                                                                                                                                          | Property Values In                                                                                                                                                                                                                                                                                                                                                                                                                                                                                                                                                                                                                                                                                                                                                                                                                                                                                                                                                                                                                                                                                                                                                                                                                                                                                                                                                                                                                                                                                                                                                                                                                                                                                                                                                                                                                                                                                                                                                                                                                                                                                                             | creasing X Stable                                                                                                                                                                                                                                                                                                                                                                                                                                                                                                                                                                                                                                                                                                                                                                                                                                                                                                                                                                                                                                                                                                                                                                                                                                                                                                                                                                                                                                                                                                                                                                                                                                                                                                                                                                                                                                                                                                                                                                                                                                                                                                              | Declining                                                                                                                                                                                                                                                                                                                                                                                                                                                                                                                                                                                                                                                                                                                                                                                                                                                                                                                                                                                                                                                                                                                                                                                                                                                                                                                                                                                                                                                                                                                                                                                                                                                                                                                                                                                                                                                                                                                                                                                                                                                                                                                      | PRICE AC                                                                                                                                                                                                                                                                                                                                                                                                                                                                                                                                                                                                                                                                                                                                                                                                                                                                                                                                                                                                                                                                                                                                                                                                                                                                                                                                                                                                                                                                                                                                                                                                                                                                                                                                                                                                                                                                                                                                                                                                                                                                                                                       | GE One-Ui                                                                                                                                                                                                                                                                                                                                                                                                                                                                                                                                                                                                                                                                                                                                                                                                                                                                                                                                                                                                                                                                                                                                                                                                                                                                                                                                                                                                                                                                                                                                                                                                                                                                                                                                                                                                                                                                                                                                                                                                                                                                                                                      | nit 75 %                                                                                                                                                                                                                                                                                                                                                                                                                                                                                                                                                                                                                                                                                                                                                                                                                                                                                                                                                                                                                                                                                                                                                                                                                                                                                                                                                                                                                                                                                                                                                                                                                                                                                                                                                                                                                                                                                                                                                                                                                                                                                                                       |  |
|              | Built-Up X Over 75% 25-75%                                                                                                                                                    | Under 25%                                                                                                                                                                                                                                                                                                                                                                                                                                                                                                                                                                                                                                                                                                                                                                                                                                                                                                                                                                                                                                                                                                                                                                                                                                                                                                                                                                                                                                                                                                                                                                                                                                                                                                                                                                                                                                                                                                                                                                                                                                                                                                                      | Demand/Supply X S                                                                                                                                                                                                                                                                                                                                                                                                                                                                                                                                                                                                                                                                                                                                                                                                                                                                                                                                                                                                                                                                                                                                                                                                                                                                                                                                                                                                                                                                                                                                                                                                                                                                                                                                                                                                                                                                                                                                                                                                                                                                                                              |                                                                                                                                                                                                                                                                                                                                                                                                                                                                                                                                                                                                                                                                                                                                                                                                                                                                                                                                                                                                                                                                                                                                                                                                                                                                                                                                                                                                                                                                                                                                                                                                                                                                                                                                                                                                                                                                                                                                                                                                                                                                                                                                | Over Supply                                                                                                                                                                                                                                                                                                                                                                                                                                                                                                                                                                                                                                                                                                                                                                                                                                                                                                                                                                                                                                                                                                                                                                                                                                                                                                                                                                                                                                                                                                                                                                                                                                                                                                                                                                                                                                                                                                                                                                                                                                                                                                                    |                                                                                                                                                                                                                                                                                                                                                                                                                                                                                                                                                                                                                                                                                                                                                                                                                                                                                                                                                                                                                                                                                                                                                                                                                                                                                                                                                                                                                                                                                                                                                                                                                                                                                                                                                                                                                                                                                                                                                                                                                                                                                                                                | rs) 2-4 Un                                                                                                                                                                                                                                                                                                                                                                                                                                                                                                                                                                                                                                                                                                                                                                                                                                                                                                                                                                                                                                                                                                                                                                                                                                                                                                                                                                                                                                                                                                                                                                                                                                                                                                                                                                                                                                                                                                                                                                                                                                                                                                                     |                                                                                                                                                                                                                                                                                                                                                                                                                                                                                                                                                                                                                                                                                                                                                                                                                                                                                                                                                                                                                                                                                                                                                                                                                                                                                                                                                                                                                                                                                                                                                                                                                                                                                                                                                                                                                                                                                                                                                                                                                                                                                                                                |  |
| 9            | Growth Rapid Stable                                                                                                                                                           | Slow                                                                                                                                                                                                                                                                                                                                                                                                                                                                                                                                                                                                                                                                                                                                                                                                                                                                                                                                                                                                                                                                                                                                                                                                                                                                                                                                                                                                                                                                                                                                                                                                                                                                                                                                                                                                                                                                                                                                                                                                                                                                                                                           | Marketing Time X U                                                                                                                                                                                                                                                                                                                                                                                                                                                                                                                                                                                                                                                                                                                                                                                                                                                                                                                                                                                                                                                                                                                                                                                                                                                                                                                                                                                                                                                                                                                                                                                                                                                                                                                                                                                                                                                                                                                                                                                                                                                                                                             |                                                                                                                                                                                                                                                                                                                                                                                                                                                                                                                                                                                                                                                                                                                                                                                                                                                                                                                                                                                                                                                                                                                                                                                                                                                                                                                                                                                                                                                                                                                                                                                                                                                                                                                                                                                                                                                                                                                                                                                                                                                                                                                                | Over 6 mths                                                                                                                                                                                                                                                                                                                                                                                                                                                                                                                                                                                                                                                                                                                                                                                                                                                                                                                                                                                                                                                                                                                                                                                                                                                                                                                                                                                                                                                                                                                                                                                                                                                                                                                                                                                                                                                                                                                                                                                                                                                                                                                    | . , .                                                                                                                                                                                                                                                                                                                                                                                                                                                                                                                                                                                                                                                                                                                                                                                                                                                                                                                                                                                                                                                                                                                                                                                                                                                                                                                                                                                                                                                                                                                                                                                                                                                                                                                                                                                                                                                                                                                                                                                                                                                                                                                          | 23 Multi-F                                                                                                                                                                                                                                                                                                                                                                                                                                                                                                                                                                                                                                                                                                                                                                                                                                                                                                                                                                                                                                                                                                                                                                                                                                                                                                                                                                                                                                                                                                                                                                                                                                                                                                                                                                                                                                                                                                                                                                                                                                                                                                                     |                                                                                                                                                                                                                                                                                                                                                                                                                                                                                                                                                                                                                                                                                                                                                                                                                                                                                                                                                                                                                                                                                                                                                                                                                                                                                                                                                                                                                                                                                                                                                                                                                                                                                                                                                                                                                                                                                                                                                                                                                                                                                                                                |  |
| è            | Neighborhood Boundaries The subject                                                                                                                                           |                                                                                                                                                                                                                                                                                                                                                                                                                                                                                                                                                                                                                                                                                                                                                                                                                                                                                                                                                                                                                                                                                                                                                                                                                                                                                                                                                                                                                                                                                                                                                                                                                                                                                                                                                                                                                                                                                                                                                                                                                                                                                                                                |                                                                                                                                                                                                                                                                                                                                                                                                                                                                                                                                                                                                                                                                                                                                                                                                                                                                                                                                                                                                                                                                                                                                                                                                                                                                                                                                                                                                                                                                                                                                                                                                                                                                                                                                                                                                                                                                                                                                                                                                                                                                                                                                | the North, 19th Ave to the                                                                                                                                                                                                                                                                                                                                                                                                                                                                                                                                                                                                                                                                                                                                                                                                                                                                                                                                                                                                                                                                                                                                                                                                                                                                                                                                                                                                                                                                                                                                                                                                                                                                                                                                                                                                                                                                                                                                                                                                                                                                                                     |                                                                                                                                                                                                                                                                                                                                                                                                                                                                                                                                                                                                                                                                                                                                                                                                                                                                                                                                                                                                                                                                                                                                                                                                                                                                                                                                                                                                                                                                                                                                                                                                                                                                                                                                                                                                                                                                                                                                                                                                                                                                                                                                |                                                                                                                                                                                                                                                                                                                                                                                                                                                                                                                                                                                                                                                                                                                                                                                                                                                                                                                                                                                                                                                                                                                                                                                                                                                                                                                                                                                                                                                                                                                                                                                                                                                                                                                                                                                                                                                                                                                                                                                                                                                                                                                                | 122 Comm                                                                                                                                                                                                                                                                                                                                                                                                                                                                                                                                                                                                                                                                                                                                                                                                                                                                                                                                                                                                                                                                                                                                                                                                                                                                                                                                                                                                                                                                                                                                                                                                                                                                                                                                                                                                                                                                                                                                                                                                                                                                                                                       |                                                                                                                                                                                                                                                                                                                                                                                                                                                                                                                                                                                                                                                                                                                                                                                                                                                                                                                                                                                                                                                                                                                                                                                                                                                                                                                                                                                                                                                                                                                                                                                                                                                                                                                                                                                                                                                                                                                                                                                                                                                                                                                                |  |
| 8            | Movement St. to 24th Ave to Sleet Blue                                                                                                                                        |                                                                                                                                                                                                                                                                                                                                                                                                                                                                                                                                                                                                                                                                                                                                                                                                                                                                                                                                                                                                                                                                                                                                                                                                                                                                                                                                                                                                                                                                                                                                                                                                                                                                                                                                                                                                                                                                                                                                                                                                                                                                                                                                |                                                                                                                                                                                                                                                                                                                                                                                                                                                                                                                                                                                                                                                                                                                                                                                                                                                                                                                                                                                                                                                                                                                                                                                                                                                                                                                                                                                                                                                                                                                                                                                                                                                                                                                                                                                                                                                                                                                                                                                                                                                                                                                                |                                                                                                                                                                                                                                                                                                                                                                                                                                                                                                                                                                                                                                                                                                                                                                                                                                                                                                                                                                                                                                                                                                                                                                                                                                                                                                                                                                                                                                                                                                                                                                                                                                                                                                                                                                                                                                                                                                                                                                                                                                                                                                                                | ⊏ası,                                                                                                                                                                                                                                                                                                                                                                                                                                                                                                                                                                                                                                                                                                                                                                                                                                                                                                                                                                                                                                                                                                                                                                                                                                                                                                                                                                                                                                                                                                                                                                                                                                                                                                                                                                                                                                                                                                                                                                                                                                                                                                                          | -,                                                                                                                                                                                                                                                                                                                                                                                                                                                                                                                                                                                                                                                                                                                                                                                                                                                                                                                                                                                                                                                                                                                                                                                                                                                                                                                                                                                                                                                                                                                                                                                                                                                                                                                                                                                                                                                                                                                                                                                                                                                                                                                             | 82 Other                                                                                                                                                                                                                                                                                                                                                                                                                                                                                                                                                                                                                                                                                                                                                                                                                                                                                                                                                                                                                                                                                                                                                                                                                                                                                                                                                                                                                                                                                                                                                                                                                                                                                                                                                                                                                                                                                                                                                                                                                                                                                                                       | 10 %                                                                                                                                                                                                                                                                                                                                                                                                                                                                                                                                                                                                                                                                                                                                                                                                                                                                                                                                                                                                                                                                                                                                                                                                                                                                                                                                                                                                                                                                                                                                                                                                                                                                                                                                                                                                                                                                                                                                                                                                                                                                                                                           |  |
| NEIGHBORHOOD | Wawona St to 34th Ave to Sloat Blvd                                                                                                                                           |                                                                                                                                                                                                                                                                                                                                                                                                                                                                                                                                                                                                                                                                                                                                                                                                                                                                                                                                                                                                                                                                                                                                                                                                                                                                                                                                                                                                                                                                                                                                                                                                                                                                                                                                                                                                                                                                                                                                                                                                                                                                                                                                |                                                                                                                                                                                                                                                                                                                                                                                                                                                                                                                                                                                                                                                                                                                                                                                                                                                                                                                                                                                                                                                                                                                                                                                                                                                                                                                                                                                                                                                                                                                                                                                                                                                                                                                                                                                                                                                                                                                                                                                                                                                                                                                                |                                                                                                                                                                                                                                                                                                                                                                                                                                                                                                                                                                                                                                                                                                                                                                                                                                                                                                                                                                                                                                                                                                                                                                                                                                                                                                                                                                                                                                                                                                                                                                                                                                                                                                                                                                                                                                                                                                                                                                                                                                                                                                                                | 9. 1                                                                                                                                                                                                                                                                                                                                                                                                                                                                                                                                                                                                                                                                                                                                                                                                                                                                                                                                                                                                                                                                                                                                                                                                                                                                                                                                                                                                                                                                                                                                                                                                                                                                                                                                                                                                                                                                                                                                                                                                                                                                                                                           | , ,                                                                                                                                                                                                                                                                                                                                                                                                                                                                                                                                                                                                                                                                                                                                                                                                                                                                                                                                                                                                                                                                                                                                                                                                                                                                                                                                                                                                                                                                                                                                                                                                                                                                                                                                                                                                                                                                                                                                                                                                                                                                                                                            |                                                                                                                                                                                                                                                                                                                                                                                                                                                                                                                                                                                                                                                                                                                                                                                                                                                                                                                                                                                                                                                                                                                                                                                                                                                                                                                                                                                                                                                                                                                                                                                                                                                                                                                                                                                                                                                                                                                                                                                                                                                                                                                                |                                                                                                                                                                                                                                                                                                                                                                                                                                                                                                                                                                                                                                                                                                                                                                                                                                                                                                                                                                                                                                                                                                                                                                                                                                                                                                                                                                                                                                                                                                                                                                                                                                                                                                                                                                                                                                                                                                                                                                                                                                                                                                                                |  |
| Ō            | Neighborhood Description Located in a                                                                                                                                         |                                                                                                                                                                                                                                                                                                                                                                                                                                                                                                                                                                                                                                                                                                                                                                                                                                                                                                                                                                                                                                                                                                                                                                                                                                                                                                                                                                                                                                                                                                                                                                                                                                                                                                                                                                                                                                                                                                                                                                                                                                                                                                                                |                                                                                                                                                                                                                                                                                                                                                                                                                                                                                                                                                                                                                                                                                                                                                                                                                                                                                                                                                                                                                                                                                                                                                                                                                                                                                                                                                                                                                                                                                                                                                                                                                                                                                                                                                                                                                                                                                                                                                                                                                                                                                                                                | good quality built single-far                                                                                                                                                                                                                                                                                                                                                                                                                                                                                                                                                                                                                                                                                                                                                                                                                                                                                                                                                                                                                                                                                                                                                                                                                                                                                                                                                                                                                                                                                                                                                                                                                                                                                                                                                                                                                                                                                                                                                                                                                                                                                                  |                                                                                                                                                                                                                                                                                                                                                                                                                                                                                                                                                                                                                                                                                                                                                                                                                                                                                                                                                                                                                                                                                                                                                                                                                                                                                                                                                                                                                                                                                                                                                                                                                                                                                                                                                                                                                                                                                                                                                                                                                                                                                                                                |                                                                                                                                                                                                                                                                                                                                                                                                                                                                                                                                                                                                                                                                                                                                                                                                                                                                                                                                                                                                                                                                                                                                                                                                                                                                                                                                                                                                                                                                                                                                                                                                                                                                                                                                                                                                                                                                                                                                                                                                                                                                                                                                |                                                                                                                                                                                                                                                                                                                                                                                                                                                                                                                                                                                                                                                                                                                                                                                                                                                                                                                                                                                                                                                                                                                                                                                                                                                                                                                                                                                                                                                                                                                                                                                                                                                                                                                                                                                                                                                                                                                                                                                                                                                                                                                                |                                                                                                                                                                                                                                                                                                                                                                                                                                                                                                                                                                                                                                                                                                                                                                                                                                                                                                                                                                                                                                                                                                                                                                                                                                                                                                                                                                                                                                                                                                                                                                                                                                                                                                                                                                                                                                                                                                                                                                                                                                                                                                                                |  |
| Ë            |                                                                                                                                                                               |                                                                                                                                                                                                                                                                                                                                                                                                                                                                                                                                                                                                                                                                                                                                                                                                                                                                                                                                                                                                                                                                                                                                                                                                                                                                                                                                                                                                                                                                                                                                                                                                                                                                                                                                                                                                                                                                                                                                                                                                                                                                                                                                |                                                                                                                                                                                                                                                                                                                                                                                                                                                                                                                                                                                                                                                                                                                                                                                                                                                                                                                                                                                                                                                                                                                                                                                                                                                                                                                                                                                                                                                                                                                                                                                                                                                                                                                                                                                                                                                                                                                                                                                                                                                                                                                                |                                                                                                                                                                                                                                                                                                                                                                                                                                                                                                                                                                                                                                                                                                                                                                                                                                                                                                                                                                                                                                                                                                                                                                                                                                                                                                                                                                                                                                                                                                                                                                                                                                                                                                                                                                                                                                                                                                                                                                                                                                                                                                                                | mile from th                                                                                                                                                                                                                                                                                                                                                                                                                                                                                                                                                                                                                                                                                                                                                                                                                                                                                                                                                                                                                                                                                                                                                                                                                                                                                                                                                                                                                                                                                                                                                                                                                                                                                                                                                                                                                                                                                                                                                                                                                                                                                                                   | ne nearest comm                                                                                                                                                                                                                                                                                                                                                                                                                                                                                                                                                                                                                                                                                                                                                                                                                                                                                                                                                                                                                                                                                                                                                                                                                                                                                                                                                                                                                                                                                                                                                                                                                                                                                                                                                                                                                                                                                                                                                                                                                                                                                                                | iercial mark                                                                                                                                                                                                                                                                                                                                                                                                                                                                                                                                                                                                                                                                                                                                                                                                                                                                                                                                                                                                                                                                                                                                                                                                                                                                                                                                                                                                                                                                                                                                                                                                                                                                                                                                                                                                                                                                                                                                                                                                                                                                                                                   | tets. Located                                                                                                                                                                                                                                                                                                                                                                                                                                                                                                                                                                                                                                                                                                                                                                                                                                                                                                                                                                                                                                                                                                                                                                                                                                                                                                                                                                                                                                                                                                                                                                                                                                                                                                                                                                                                                                                                                                                                                                                                                                                                                                                  |  |
|              | under 1 mile from Hwy 1 along 19th                                                                                                                                            |                                                                                                                                                                                                                                                                                                                                                                                                                                                                                                                                                                                                                                                                                                                                                                                                                                                                                                                                                                                                                                                                                                                                                                                                                                                                                                                                                                                                                                                                                                                                                                                                                                                                                                                                                                                                                                                                                                                                                                                                                                                                                                                                |                                                                                                                                                                                                                                                                                                                                                                                                                                                                                                                                                                                                                                                                                                                                                                                                                                                                                                                                                                                                                                                                                                                                                                                                                                                                                                                                                                                                                                                                                                                                                                                                                                                                                                                                                                                                                                                                                                                                                                                                                                                                                                                                | ated parks/open space.                                                                                                                                                                                                                                                                                                                                                                                                                                                                                                                                                                                                                                                                                                                                                                                                                                                                                                                                                                                                                                                                                                                                                                                                                                                                                                                                                                                                                                                                                                                                                                                                                                                                                                                                                                                                                                                                                                                                                                                                                                                                                                         |                                                                                                                                                                                                                                                                                                                                                                                                                                                                                                                                                                                                                                                                                                                                                                                                                                                                                                                                                                                                                                                                                                                                                                                                                                                                                                                                                                                                                                                                                                                                                                                                                                                                                                                                                                                                                                                                                                                                                                                                                                                                                                                                |                                                                                                                                                                                                                                                                                                                                                                                                                                                                                                                                                                                                                                                                                                                                                                                                                                                                                                                                                                                                                                                                                                                                                                                                                                                                                                                                                                                                                                                                                                                                                                                                                                                                                                                                                                                                                                                                                                                                                                                                                                                                                                                                |                                                                                                                                                                                                                                                                                                                                                                                                                                                                                                                                                                                                                                                                                                                                                                                                                                                                                                                                                                                                                                                                                                                                                                                                                                                                                                                                                                                                                                                                                                                                                                                                                                                                                                                                                                                                                                                                                                                                                                                                                                                                                                                                |                                                                                                                                                                                                                                                                                                                                                                                                                                                                                                                                                                                                                                                                                                                                                                                                                                                                                                                                                                                                                                                                                                                                                                                                                                                                                                                                                                                                                                                                                                                                                                                                                                                                                                                                                                                                                                                                                                                                                                                                                                                                                                                                |  |
|              | Market Conditions (including support for the above                                                                                                                            | ve conclusions                                                                                                                                                                                                                                                                                                                                                                                                                                                                                                                                                                                                                                                                                                                                                                                                                                                                                                                                                                                                                                                                                                                                                                                                                                                                                                                                                                                                                                                                                                                                                                                                                                                                                                                                                                                                                                                                                                                                                                                                                                                                                                                 | See attach                                                                                                                                                                                                                                                                                                                                                                                                                                                                                                                                                                                                                                                                                                                                                                                                                                                                                                                                                                                                                                                                                                                                                                                                                                                                                                                                                                                                                                                                                                                                                                                                                                                                                                                                                                                                                                                                                                                                                                                                                                                                                                                     | ed addendum.                                                                                                                                                                                                                                                                                                                                                                                                                                                                                                                                                                                                                                                                                                                                                                                                                                                                                                                                                                                                                                                                                                                                                                                                                                                                                                                                                                                                                                                                                                                                                                                                                                                                                                                                                                                                                                                                                                                                                                                                                                                                                                                   |                                                                                                                                                                                                                                                                                                                                                                                                                                                                                                                                                                                                                                                                                                                                                                                                                                                                                                                                                                                                                                                                                                                                                                                                                                                                                                                                                                                                                                                                                                                                                                                                                                                                                                                                                                                                                                                                                                                                                                                                                                                                                                                                |                                                                                                                                                                                                                                                                                                                                                                                                                                                                                                                                                                                                                                                                                                                                                                                                                                                                                                                                                                                                                                                                                                                                                                                                                                                                                                                                                                                                                                                                                                                                                                                                                                                                                                                                                                                                                                                                                                                                                                                                                                                                                                                                |                                                                                                                                                                                                                                                                                                                                                                                                                                                                                                                                                                                                                                                                                                                                                                                                                                                                                                                                                                                                                                                                                                                                                                                                                                                                                                                                                                                                                                                                                                                                                                                                                                                                                                                                                                                                                                                                                                                                                                                                                                                                                                                                |                                                                                                                                                                                                                                                                                                                                                                                                                                                                                                                                                                                                                                                                                                                                                                                                                                                                                                                                                                                                                                                                                                                                                                                                                                                                                                                                                                                                                                                                                                                                                                                                                                                                                                                                                                                                                                                                                                                                                                                                                                                                                                                                |  |
|              |                                                                                                                                                                               |                                                                                                                                                                                                                                                                                                                                                                                                                                                                                                                                                                                                                                                                                                                                                                                                                                                                                                                                                                                                                                                                                                                                                                                                                                                                                                                                                                                                                                                                                                                                                                                                                                                                                                                                                                                                                                                                                                                                                                                                                                                                                                                                |                                                                                                                                                                                                                                                                                                                                                                                                                                                                                                                                                                                                                                                                                                                                                                                                                                                                                                                                                                                                                                                                                                                                                                                                                                                                                                                                                                                                                                                                                                                                                                                                                                                                                                                                                                                                                                                                                                                                                                                                                                                                                                                                |                                                                                                                                                                                                                                                                                                                                                                                                                                                                                                                                                                                                                                                                                                                                                                                                                                                                                                                                                                                                                                                                                                                                                                                                                                                                                                                                                                                                                                                                                                                                                                                                                                                                                                                                                                                                                                                                                                                                                                                                                                                                                                                                |                                                                                                                                                                                                                                                                                                                                                                                                                                                                                                                                                                                                                                                                                                                                                                                                                                                                                                                                                                                                                                                                                                                                                                                                                                                                                                                                                                                                                                                                                                                                                                                                                                                                                                                                                                                                                                                                                                                                                                                                                                                                                                                                |                                                                                                                                                                                                                                                                                                                                                                                                                                                                                                                                                                                                                                                                                                                                                                                                                                                                                                                                                                                                                                                                                                                                                                                                                                                                                                                                                                                                                                                                                                                                                                                                                                                                                                                                                                                                                                                                                                                                                                                                                                                                                                                                |                                                                                                                                                                                                                                                                                                                                                                                                                                                                                                                                                                                                                                                                                                                                                                                                                                                                                                                                                                                                                                                                                                                                                                                                                                                                                                                                                                                                                                                                                                                                                                                                                                                                                                                                                                                                                                                                                                                                                                                                                                                                                                                                |                                                                                                                                                                                                                                                                                                                                                                                                                                                                                                                                                                                                                                                                                                                                                                                                                                                                                                                                                                                                                                                                                                                                                                                                                                                                                                                                                                                                                                                                                                                                                                                                                                                                                                                                                                                                                                                                                                                                                                                                                                                                                                                                |  |
|              |                                                                                                                                                                               |                                                                                                                                                                                                                                                                                                                                                                                                                                                                                                                                                                                                                                                                                                                                                                                                                                                                                                                                                                                                                                                                                                                                                                                                                                                                                                                                                                                                                                                                                                                                                                                                                                                                                                                                                                                                                                                                                                                                                                                                                                                                                                                                |                                                                                                                                                                                                                                                                                                                                                                                                                                                                                                                                                                                                                                                                                                                                                                                                                                                                                                                                                                                                                                                                                                                                                                                                                                                                                                                                                                                                                                                                                                                                                                                                                                                                                                                                                                                                                                                                                                                                                                                                                                                                                                                                |                                                                                                                                                                                                                                                                                                                                                                                                                                                                                                                                                                                                                                                                                                                                                                                                                                                                                                                                                                                                                                                                                                                                                                                                                                                                                                                                                                                                                                                                                                                                                                                                                                                                                                                                                                                                                                                                                                                                                                                                                                                                                                                                |                                                                                                                                                                                                                                                                                                                                                                                                                                                                                                                                                                                                                                                                                                                                                                                                                                                                                                                                                                                                                                                                                                                                                                                                                                                                                                                                                                                                                                                                                                                                                                                                                                                                                                                                                                                                                                                                                                                                                                                                                                                                                                                                |                                                                                                                                                                                                                                                                                                                                                                                                                                                                                                                                                                                                                                                                                                                                                                                                                                                                                                                                                                                                                                                                                                                                                                                                                                                                                                                                                                                                                                                                                                                                                                                                                                                                                                                                                                                                                                                                                                                                                                                                                                                                                                                                |                                                                                                                                                                                                                                                                                                                                                                                                                                                                                                                                                                                                                                                                                                                                                                                                                                                                                                                                                                                                                                                                                                                                                                                                                                                                                                                                                                                                                                                                                                                                                                                                                                                                                                                                                                                                                                                                                                                                                                                                                                                                                                                                |                                                                                                                                                                                                                                                                                                                                                                                                                                                                                                                                                                                                                                                                                                                                                                                                                                                                                                                                                                                                                                                                                                                                                                                                                                                                                                                                                                                                                                                                                                                                                                                                                                                                                                                                                                                                                                                                                                                                                                                                                                                                                                                                |  |
|              | Dimensions 25x120                                                                                                                                                             |                                                                                                                                                                                                                                                                                                                                                                                                                                                                                                                                                                                                                                                                                                                                                                                                                                                                                                                                                                                                                                                                                                                                                                                                                                                                                                                                                                                                                                                                                                                                                                                                                                                                                                                                                                                                                                                                                                                                                                                                                                                                                                                                | Area 3000                                                                                                                                                                                                                                                                                                                                                                                                                                                                                                                                                                                                                                                                                                                                                                                                                                                                                                                                                                                                                                                                                                                                                                                                                                                                                                                                                                                                                                                                                                                                                                                                                                                                                                                                                                                                                                                                                                                                                                                                                                                                                                                      | ) sf Shape                                                                                                                                                                                                                                                                                                                                                                                                                                                                                                                                                                                                                                                                                                                                                                                                                                                                                                                                                                                                                                                                                                                                                                                                                                                                                                                                                                                                                                                                                                                                                                                                                                                                                                                                                                                                                                                                                                                                                                                                                                                                                                                     | Rectangle                                                                                                                                                                                                                                                                                                                                                                                                                                                                                                                                                                                                                                                                                                                                                                                                                                                                                                                                                                                                                                                                                                                                                                                                                                                                                                                                                                                                                                                                                                                                                                                                                                                                                                                                                                                                                                                                                                                                                                                                                                                                                                                      | Vie                                                                                                                                                                                                                                                                                                                                                                                                                                                                                                                                                                                                                                                                                                                                                                                                                                                                                                                                                                                                                                                                                                                                                                                                                                                                                                                                                                                                                                                                                                                                                                                                                                                                                                                                                                                                                                                                                                                                                                                                                                                                                                                            | W N;Res;                                                                                                                                                                                                                                                                                                                                                                                                                                                                                                                                                                                                                                                                                                                                                                                                                                                                                                                                                                                                                                                                                                                                                                                                                                                                                                                                                                                                                                                                                                                                                                                                                                                                                                                                                                                                                                                                                                                                                                                                                                                                                                                       |                                                                                                                                                                                                                                                                                                                                                                                                                                                                                                                                                                                                                                                                                                                                                                                                                                                                                                                                                                                                                                                                                                                                                                                                                                                                                                                                                                                                                                                                                                                                                                                                                                                                                                                                                                                                                                                                                                                                                                                                                                                                                                                                |  |
|              | Specific Zoning Classification RH-1                                                                                                                                           |                                                                                                                                                                                                                                                                                                                                                                                                                                                                                                                                                                                                                                                                                                                                                                                                                                                                                                                                                                                                                                                                                                                                                                                                                                                                                                                                                                                                                                                                                                                                                                                                                                                                                                                                                                                                                                                                                                                                                                                                                                                                                                                                | Zoning Desc                                                                                                                                                                                                                                                                                                                                                                                                                                                                                                                                                                                                                                                                                                                                                                                                                                                                                                                                                                                                                                                                                                                                                                                                                                                                                                                                                                                                                                                                                                                                                                                                                                                                                                                                                                                                                                                                                                                                                                                                                                                                                                                    | iption Residential 0 House                                                                                                                                                                                                                                                                                                                                                                                                                                                                                                                                                                                                                                                                                                                                                                                                                                                                                                                                                                                                                                                                                                                                                                                                                                                                                                                                                                                                                                                                                                                                                                                                                                                                                                                                                                                                                                                                                                                                                                                                                                                                                                     | , One Fami                                                                                                                                                                                                                                                                                                                                                                                                                                                                                                                                                                                                                                                                                                                                                                                                                                                                                                                                                                                                                                                                                                                                                                                                                                                                                                                                                                                                                                                                                                                                                                                                                                                                                                                                                                                                                                                                                                                                                                                                                                                                                                                     | ly (Min lot 2500 s                                                                                                                                                                                                                                                                                                                                                                                                                                                                                                                                                                                                                                                                                                                                                                                                                                                                                                                                                                                                                                                                                                                                                                                                                                                                                                                                                                                                                                                                                                                                                                                                                                                                                                                                                                                                                                                                                                                                                                                                                                                                                                             | sf)                                                                                                                                                                                                                                                                                                                                                                                                                                                                                                                                                                                                                                                                                                                                                                                                                                                                                                                                                                                                                                                                                                                                                                                                                                                                                                                                                                                                                                                                                                                                                                                                                                                                                                                                                                                                                                                                                                                                                                                                                                                                                                                            |                                                                                                                                                                                                                                                                                                                                                                                                                                                                                                                                                                                                                                                                                                                                                                                                                                                                                                                                                                                                                                                                                                                                                                                                                                                                                                                                                                                                                                                                                                                                                                                                                                                                                                                                                                                                                                                                                                                                                                                                                                                                                                                                |  |
|              | Zoning Compliance 🔀 Legal 🗌 Legal Non                                                                                                                                         | conforming (G                                                                                                                                                                                                                                                                                                                                                                                                                                                                                                                                                                                                                                                                                                                                                                                                                                                                                                                                                                                                                                                                                                                                                                                                                                                                                                                                                                                                                                                                                                                                                                                                                                                                                                                                                                                                                                                                                                                                                                                                                                                                                                                  |                                                                                                                                                                                                                                                                                                                                                                                                                                                                                                                                                                                                                                                                                                                                                                                                                                                                                                                                                                                                                                                                                                                                                                                                                                                                                                                                                                                                                                                                                                                                                                                                                                                                                                                                                                                                                                                                                                                                                                                                                                                                                                                                | No Zoning Illegal (describe)                                                                                                                                                                                                                                                                                                                                                                                                                                                                                                                                                                                                                                                                                                                                                                                                                                                                                                                                                                                                                                                                                                                                                                                                                                                                                                                                                                                                                                                                                                                                                                                                                                                                                                                                                                                                                                                                                                                                                                                                                                                                                                   |                                                                                                                                                                                                                                                                                                                                                                                                                                                                                                                                                                                                                                                                                                                                                                                                                                                                                                                                                                                                                                                                                                                                                                                                                                                                                                                                                                                                                                                                                                                                                                                                                                                                                                                                                                                                                                                                                                                                                                                                                                                                                                                                |                                                                                                                                                                                                                                                                                                                                                                                                                                                                                                                                                                                                                                                                                                                                                                                                                                                                                                                                                                                                                                                                                                                                                                                                                                                                                                                                                                                                                                                                                                                                                                                                                                                                                                                                                                                                                                                                                                                                                                                                                                                                                                                                | •                                                                                                                                                                                                                                                                                                                                                                                                                                                                                                                                                                                                                                                                                                                                                                                                                                                                                                                                                                                                                                                                                                                                                                                                                                                                                                                                                                                                                                                                                                                                                                                                                                                                                                                                                                                                                                                                                                                                                                                                                                                                                                                              |                                                                                                                                                                                                                                                                                                                                                                                                                                                                                                                                                                                                                                                                                                                                                                                                                                                                                                                                                                                                                                                                                                                                                                                                                                                                                                                                                                                                                                                                                                                                                                                                                                                                                                                                                                                                                                                                                                                                                                                                                                                                                                                                |  |
|              | Is the highest and best use of subject property as                                                                                                                            | s improved (or                                                                                                                                                                                                                                                                                                                                                                                                                                                                                                                                                                                                                                                                                                                                                                                                                                                                                                                                                                                                                                                                                                                                                                                                                                                                                                                                                                                                                                                                                                                                                                                                                                                                                                                                                                                                                                                                                                                                                                                                                                                                                                                 | as proposed per plans ar                                                                                                                                                                                                                                                                                                                                                                                                                                                                                                                                                                                                                                                                                                                                                                                                                                                                                                                                                                                                                                                                                                                                                                                                                                                                                                                                                                                                                                                                                                                                                                                                                                                                                                                                                                                                                                                                                                                                                                                                                                                                                                       | d enecifications) the present use?                                                                                                                                                                                                                                                                                                                                                                                                                                                                                                                                                                                                                                                                                                                                                                                                                                                                                                                                                                                                                                                                                                                                                                                                                                                                                                                                                                                                                                                                                                                                                                                                                                                                                                                                                                                                                                                                                                                                                                                                                                                                                             | ×                                                                                                                                                                                                                                                                                                                                                                                                                                                                                                                                                                                                                                                                                                                                                                                                                                                                                                                                                                                                                                                                                                                                                                                                                                                                                                                                                                                                                                                                                                                                                                                                                                                                                                                                                                                                                                                                                                                                                                                                                                                                                                                              | Yes No If N                                                                                                                                                                                                                                                                                                                                                                                                                                                                                                                                                                                                                                                                                                                                                                                                                                                                                                                                                                                                                                                                                                                                                                                                                                                                                                                                                                                                                                                                                                                                                                                                                                                                                                                                                                                                                                                                                                                                                                                                                                                                                                                    | مائده ما الم                                                                                                                                                                                                                                                                                                                                                                                                                                                                                                                                                                                                                                                                                                                                                                                                                                                                                                                                                                                                                                                                                                                                                                                                                                                                                                                                                                                                                                                                                                                                                                                                                                                                                                                                                                                                                                                                                                                                                                                                                                                                                                                   |                                                                                                                                                                                                                                                                                                                                                                                                                                                                                                                                                                                                                                                                                                                                                                                                                                                                                                                                                                                                                                                                                                                                                                                                                                                                                                                                                                                                                                                                                                                                                                                                                                                                                                                                                                                                                                                                                                                                                                                                                                                                                                                                |  |
|              | is the ingreen and acceptant of the party and                                                                                                                                 |                                                                                                                                                                                                                                                                                                                                                                                                                                                                                                                                                                                                                                                                                                                                                                                                                                                                                                                                                                                                                                                                                                                                                                                                                                                                                                                                                                                                                                                                                                                                                                                                                                                                                                                                                                                                                                                                                                                                                                                                                                                                                                                                |                                                                                                                                                                                                                                                                                                                                                                                                                                                                                                                                                                                                                                                                                                                                                                                                                                                                                                                                                                                                                                                                                                                                                                                                                                                                                                                                                                                                                                                                                                                                                                                                                                                                                                                                                                                                                                                                                                                                                                                                                                                                                                                                |                                                                                                                                                                                                                                                                                                                                                                                                                                                                                                                                                                                                                                                                                                                                                                                                                                                                                                                                                                                                                                                                                                                                                                                                                                                                                                                                                                                                                                                                                                                                                                                                                                                                                                                                                                                                                                                                                                                                                                                                                                                                                                                                |                                                                                                                                                                                                                                                                                                                                                                                                                                                                                                                                                                                                                                                                                                                                                                                                                                                                                                                                                                                                                                                                                                                                                                                                                                                                                                                                                                                                                                                                                                                                                                                                                                                                                                                                                                                                                                                                                                                                                                                                                                                                                                                                |                                                                                                                                                                                                                                                                                                                                                                                                                                                                                                                                                                                                                                                                                                                                                                                                                                                                                                                                                                                                                                                                                                                                                                                                                                                                                                                                                                                                                                                                                                                                                                                                                                                                                                                                                                                                                                                                                                                                                                                                                                                                                                                                | vo. aescribe                                                                                                                                                                                                                                                                                                                                                                                                                                                                                                                                                                                                                                                                                                                                                                                                                                                                                                                                                                                                                                                                                                                                                                                                                                                                                                                                                                                                                                                                                                                                                                                                                                                                                                                                                                                                                                                                                                                                                                                                                                                                                                                   | The site size                                                                                                                                                                                                                                                                                                                                                                                                                                                                                                                                                                                                                                                                                                                                                                                                                                                                                                                                                                                                                                                                                                                                                                                                                                                                                                                                                                                                                                                                                                                                                                                                                                                                                                                                                                                                                                                                                                                                                                                                                                                                                                                  |  |
|              | appears to be typical for the area wit                                                                                                                                        | h the subje                                                                                                                                                                                                                                                                                                                                                                                                                                                                                                                                                                                                                                                                                                                                                                                                                                                                                                                                                                                                                                                                                                                                                                                                                                                                                                                                                                                                                                                                                                                                                                                                                                                                                                                                                                                                                                                                                                                                                                                                                                                                                                                    |                                                                                                                                                                                                                                                                                                                                                                                                                                                                                                                                                                                                                                                                                                                                                                                                                                                                                                                                                                                                                                                                                                                                                                                                                                                                                                                                                                                                                                                                                                                                                                                                                                                                                                                                                                                                                                                                                                                                                                                                                                                                                                                                | •                                                                                                                                                                                                                                                                                                                                                                                                                                                                                                                                                                                                                                                                                                                                                                                                                                                                                                                                                                                                                                                                                                                                                                                                                                                                                                                                                                                                                                                                                                                                                                                                                                                                                                                                                                                                                                                                                                                                                                                                                                                                                                                              |                                                                                                                                                                                                                                                                                                                                                                                                                                                                                                                                                                                                                                                                                                                                                                                                                                                                                                                                                                                                                                                                                                                                                                                                                                                                                                                                                                                                                                                                                                                                                                                                                                                                                                                                                                                                                                                                                                                                                                                                                                                                                                                                |                                                                                                                                                                                                                                                                                                                                                                                                                                                                                                                                                                                                                                                                                                                                                                                                                                                                                                                                                                                                                                                                                                                                                                                                                                                                                                                                                                                                                                                                                                                                                                                                                                                                                                                                                                                                                                                                                                                                                                                                                                                                                                                                |                                                                                                                                                                                                                                                                                                                                                                                                                                                                                                                                                                                                                                                                                                                                                                                                                                                                                                                                                                                                                                                                                                                                                                                                                                                                                                                                                                                                                                                                                                                                                                                                                                                                                                                                                                                                                                                                                                                                                                                                                                                                                                                                |                                                                                                                                                                                                                                                                                                                                                                                                                                                                                                                                                                                                                                                                                                                                                                                                                                                                                                                                                                                                                                                                                                                                                                                                                                                                                                                                                                                                                                                                                                                                                                                                                                                                                                                                                                                                                                                                                                                                                                                                                                                                                                                                |  |
|              | appears to be typical for the area wit                                                                                                                                        | h the subje                                                                                                                                                                                                                                                                                                                                                                                                                                                                                                                                                                                                                                                                                                                                                                                                                                                                                                                                                                                                                                                                                                                                                                                                                                                                                                                                                                                                                                                                                                                                                                                                                                                                                                                                                                                                                                                                                                                                                                                                                                                                                                                    | ct at peak zoning d                                                                                                                                                                                                                                                                                                                                                                                                                                                                                                                                                                                                                                                                                                                                                                                                                                                                                                                                                                                                                                                                                                                                                                                                                                                                                                                                                                                                                                                                                                                                                                                                                                                                                                                                                                                                                                                                                                                                                                                                                                                                                                            | ensity and the land not app                                                                                                                                                                                                                                                                                                                                                                                                                                                                                                                                                                                                                                                                                                                                                                                                                                                                                                                                                                                                                                                                                                                                                                                                                                                                                                                                                                                                                                                                                                                                                                                                                                                                                                                                                                                                                                                                                                                                                                                                                                                                                                    | earing to b                                                                                                                                                                                                                                                                                                                                                                                                                                                                                                                                                                                                                                                                                                                                                                                                                                                                                                                                                                                                                                                                                                                                                                                                                                                                                                                                                                                                                                                                                                                                                                                                                                                                                                                                                                                                                                                                                                                                                                                                                                                                                                                    | e subdividable du                                                                                                                                                                                                                                                                                                                                                                                                                                                                                                                                                                                                                                                                                                                                                                                                                                                                                                                                                                                                                                                                                                                                                                                                                                                                                                                                                                                                                                                                                                                                                                                                                                                                                                                                                                                                                                                                                                                                                                                                                                                                                                              | ue to local z                                                                                                                                                                                                                                                                                                                                                                                                                                                                                                                                                                                                                                                                                                                                                                                                                                                                                                                                                                                                                                                                                                                                                                                                                                                                                                                                                                                                                                                                                                                                                                                                                                                                                                                                                                                                                                                                                                                                                                                                                                                                                                                  | zoning.                                                                                                                                                                                                                                                                                                                                                                                                                                                                                                                                                                                                                                                                                                                                                                                                                                                                                                                                                                                                                                                                                                                                                                                                                                                                                                                                                                                                                                                                                                                                                                                                                                                                                                                                                                                                                                                                                                                                                                                                                                                                                                                        |  |
| ш            | Utilities Public Other (describe)                                                                                                                                             |                                                                                                                                                                                                                                                                                                                                                                                                                                                                                                                                                                                                                                                                                                                                                                                                                                                                                                                                                                                                                                                                                                                                                                                                                                                                                                                                                                                                                                                                                                                                                                                                                                                                                                                                                                                                                                                                                                                                                                                                                                                                                                                                | ct at peak zoning d<br>Public                                                                                                                                                                                                                                                                                                                                                                                                                                                                                                                                                                                                                                                                                                                                                                                                                                                                                                                                                                                                                                                                                                                                                                                                                                                                                                                                                                                                                                                                                                                                                                                                                                                                                                                                                                                                                                                                                                                                                                                                                                                                                                  | •                                                                                                                                                                                                                                                                                                                                                                                                                                                                                                                                                                                                                                                                                                                                                                                                                                                                                                                                                                                                                                                                                                                                                                                                                                                                                                                                                                                                                                                                                                                                                                                                                                                                                                                                                                                                                                                                                                                                                                                                                                                                                                                              | pearing to b                                                                                                                                                                                                                                                                                                                                                                                                                                                                                                                                                                                                                                                                                                                                                                                                                                                                                                                                                                                                                                                                                                                                                                                                                                                                                                                                                                                                                                                                                                                                                                                                                                                                                                                                                                                                                                                                                                                                                                                                                                                                                                                   | e subdividable du<br>ovements - Type                                                                                                                                                                                                                                                                                                                                                                                                                                                                                                                                                                                                                                                                                                                                                                                                                                                                                                                                                                                                                                                                                                                                                                                                                                                                                                                                                                                                                                                                                                                                                                                                                                                                                                                                                                                                                                                                                                                                                                                                                                                                                           | ue to local z<br>Pu                                                                                                                                                                                                                                                                                                                                                                                                                                                                                                                                                                                                                                                                                                                                                                                                                                                                                                                                                                                                                                                                                                                                                                                                                                                                                                                                                                                                                                                                                                                                                                                                                                                                                                                                                                                                                                                                                                                                                                                                                                                                                                            | zoning.<br>Iblic Private                                                                                                                                                                                                                                                                                                                                                                                                                                                                                                                                                                                                                                                                                                                                                                                                                                                                                                                                                                                                                                                                                                                                                                                                                                                                                                                                                                                                                                                                                                                                                                                                                                                                                                                                                                                                                                                                                                                                                                                                                                                                                                       |  |
| SITE         | Utilities Public Other (describe) Electricity                                                                                                                                 | ١                                                                                                                                                                                                                                                                                                                                                                                                                                                                                                                                                                                                                                                                                                                                                                                                                                                                                                                                                                                                                                                                                                                                                                                                                                                                                                                                                                                                                                                                                                                                                                                                                                                                                                                                                                                                                                                                                                                                                                                                                                                                                                                              | ect at peak zoning d Public  Nater                                                                                                                                                                                                                                                                                                                                                                                                                                                                                                                                                                                                                                                                                                                                                                                                                                                                                                                                                                                                                                                                                                                                                                                                                                                                                                                                                                                                                                                                                                                                                                                                                                                                                                                                                                                                                                                                                                                                                                                                                                                                                             | ensity and the land not app                                                                                                                                                                                                                                                                                                                                                                                                                                                                                                                                                                                                                                                                                                                                                                                                                                                                                                                                                                                                                                                                                                                                                                                                                                                                                                                                                                                                                                                                                                                                                                                                                                                                                                                                                                                                                                                                                                                                                                                                                                                                                                    | oearing to b<br>Off-site Impr<br>Street Asp                                                                                                                                                                                                                                                                                                                                                                                                                                                                                                                                                                                                                                                                                                                                                                                                                                                                                                                                                                                                                                                                                                                                                                                                                                                                                                                                                                                                                                                                                                                                                                                                                                                                                                                                                                                                                                                                                                                                                                                                                                                                                    | e subdividable du<br>ovements - Type<br>halt                                                                                                                                                                                                                                                                                                                                                                                                                                                                                                                                                                                                                                                                                                                                                                                                                                                                                                                                                                                                                                                                                                                                                                                                                                                                                                                                                                                                                                                                                                                                                                                                                                                                                                                                                                                                                                                                                                                                                                                                                                                                                   | ue to local z<br>Pu                                                                                                                                                                                                                                                                                                                                                                                                                                                                                                                                                                                                                                                                                                                                                                                                                                                                                                                                                                                                                                                                                                                                                                                                                                                                                                                                                                                                                                                                                                                                                                                                                                                                                                                                                                                                                                                                                                                                                                                                                                                                                                            | zoning.                                                                                                                                                                                                                                                                                                                                                                                                                                                                                                                                                                                                                                                                                                                                                                                                                                                                                                                                                                                                                                                                                                                                                                                                                                                                                                                                                                                                                                                                                                                                                                                                                                                                                                                                                                                                                                                                                                                                                                                                                                                                                                                        |  |
| SITE         | Utilities Public Other (describe)  Electricity                                                                                                                                | \                                                                                                                                                                                                                                                                                                                                                                                                                                                                                                                                                                                                                                                                                                                                                                                                                                                                                                                                                                                                                                                                                                                                                                                                                                                                                                                                                                                                                                                                                                                                                                                                                                                                                                                                                                                                                                                                                                                                                                                                                                                                                                                              | ect at peak zoning d Public  Nater Sanitary Sewer                                                                                                                                                                                                                                                                                                                                                                                                                                                                                                                                                                                                                                                                                                                                                                                                                                                                                                                                                                                                                                                                                                                                                                                                                                                                                                                                                                                                                                                                                                                                                                                                                                                                                                                                                                                                                                                                                                                                                                                                                                                                              | ensity and the land not app<br>Other (describe)                                                                                                                                                                                                                                                                                                                                                                                                                                                                                                                                                                                                                                                                                                                                                                                                                                                                                                                                                                                                                                                                                                                                                                                                                                                                                                                                                                                                                                                                                                                                                                                                                                                                                                                                                                                                                                                                                                                                                                                                                                                                                | oearing to b Off-site Impr Street Asp Alley Non                                                                                                                                                                                                                                                                                                                                                                                                                                                                                                                                                                                                                                                                                                                                                                                                                                                                                                                                                                                                                                                                                                                                                                                                                                                                                                                                                                                                                                                                                                                                                                                                                                                                                                                                                                                                                                                                                                                                                                                                                                                                                | e subdividable du<br>ovements - Type<br>halt<br>le                                                                                                                                                                                                                                                                                                                                                                                                                                                                                                                                                                                                                                                                                                                                                                                                                                                                                                                                                                                                                                                                                                                                                                                                                                                                                                                                                                                                                                                                                                                                                                                                                                                                                                                                                                                                                                                                                                                                                                                                                                                                             | ue to local z<br>Pu                                                                                                                                                                                                                                                                                                                                                                                                                                                                                                                                                                                                                                                                                                                                                                                                                                                                                                                                                                                                                                                                                                                                                                                                                                                                                                                                                                                                                                                                                                                                                                                                                                                                                                                                                                                                                                                                                                                                                                                                                                                                                                            | zoning.  blic Private                                                                                                                                                                                                                                                                                                                                                                                                                                                                                                                                                                                                                                                                                                                                                                                                                                                                                                                                                                                                                                                                                                                                                                                                                                                                                                                                                                                                                                                                                                                                                                                                                                                                                                                                                                                                                                                                                                                                                                                                                                                                                                          |  |
| SITE         | Utilities     Public     Other (describe)       Electricity     ✓     ✓       Gas     ✓     ✓       FEMA Special Flood Hazard Area     ✓     Yes                              | No FE                                                                                                                                                                                                                                                                                                                                                                                                                                                                                                                                                                                                                                                                                                                                                                                                                                                                                                                                                                                                                                                                                                                                                                                                                                                                                                                                                                                                                                                                                                                                                                                                                                                                                                                                                                                                                                                                                                                                                                                                                                                                                                                          | ect at peak zoning d Public  Nater Sanitary Sewer MA Flood Zone X                                                                                                                                                                                                                                                                                                                                                                                                                                                                                                                                                                                                                                                                                                                                                                                                                                                                                                                                                                                                                                                                                                                                                                                                                                                                                                                                                                                                                                                                                                                                                                                                                                                                                                                                                                                                                                                                                                                                                                                                                                                              | ensity and the land not app<br>Other (describe)  FEMA Map # 06029                                                                                                                                                                                                                                                                                                                                                                                                                                                                                                                                                                                                                                                                                                                                                                                                                                                                                                                                                                                                                                                                                                                                                                                                                                                                                                                                                                                                                                                                                                                                                                                                                                                                                                                                                                                                                                                                                                                                                                                                                                                              | oearing to b<br>Off-site Impr<br>Street Asp                                                                                                                                                                                                                                                                                                                                                                                                                                                                                                                                                                                                                                                                                                                                                                                                                                                                                                                                                                                                                                                                                                                                                                                                                                                                                                                                                                                                                                                                                                                                                                                                                                                                                                                                                                                                                                                                                                                                                                                                                                                                                    | e subdividable du<br>ovements - Type<br>halt<br>le                                                                                                                                                                                                                                                                                                                                                                                                                                                                                                                                                                                                                                                                                                                                                                                                                                                                                                                                                                                                                                                                                                                                                                                                                                                                                                                                                                                                                                                                                                                                                                                                                                                                                                                                                                                                                                                                                                                                                                                                                                                                             | ue to local z<br>Pu                                                                                                                                                                                                                                                                                                                                                                                                                                                                                                                                                                                                                                                                                                                                                                                                                                                                                                                                                                                                                                                                                                                                                                                                                                                                                                                                                                                                                                                                                                                                                                                                                                                                                                                                                                                                                                                                                                                                                                                                                                                                                                            | zoning.  blic Private                                                                                                                                                                                                                                                                                                                                                                                                                                                                                                                                                                                                                                                                                                                                                                                                                                                                                                                                                                                                                                                                                                                                                                                                                                                                                                                                                                                                                                                                                                                                                                                                                                                                                                                                                                                                                                                                                                                                                                                                                                                                                                          |  |
| SITE         | Utilities Public Other (describe)  Electricity                                                                                                                                | No FE                                                                                                                                                                                                                                                                                                                                                                                                                                                                                                                                                                                                                                                                                                                                                                                                                                                                                                                                                                                                                                                                                                                                                                                                                                                                                                                                                                                                                                                                                                                                                                                                                                                                                                                                                                                                                                                                                                                                                                                                                                                                                                                          | ect at peak zoning d Public  Nater Sanitary Sewer MA Flood Zone X tarea?  Yes                                                                                                                                                                                                                                                                                                                                                                                                                                                                                                                                                                                                                                                                                                                                                                                                                                                                                                                                                                                                                                                                                                                                                                                                                                                                                                                                                                                                                                                                                                                                                                                                                                                                                                                                                                                                                                                                                                                                                                                                                                                  | ensity and the land not app Other (describe)  FEMA Map # 06029  No If No, describe                                                                                                                                                                                                                                                                                                                                                                                                                                                                                                                                                                                                                                                                                                                                                                                                                                                                                                                                                                                                                                                                                                                                                                                                                                                                                                                                                                                                                                                                                                                                                                                                                                                                                                                                                                                                                                                                                                                                                                                                                                             | pearing to b<br>Off-site Impr<br>Street Asp<br>Alley Non<br>080113A                                                                                                                                                                                                                                                                                                                                                                                                                                                                                                                                                                                                                                                                                                                                                                                                                                                                                                                                                                                                                                                                                                                                                                                                                                                                                                                                                                                                                                                                                                                                                                                                                                                                                                                                                                                                                                                                                                                                                                                                                                                            | e subdividable du<br>ovements - Type<br>halt<br>ie FEM/                                                                                                                                                                                                                                                                                                                                                                                                                                                                                                                                                                                                                                                                                                                                                                                                                                                                                                                                                                                                                                                                                                                                                                                                                                                                                                                                                                                                                                                                                                                                                                                                                                                                                                                                                                                                                                                                                                                                                                                                                                                                        | ue to local z Pu  N A Map Date                                                                                                                                                                                                                                                                                                                                                                                                                                                                                                                                                                                                                                                                                                                                                                                                                                                                                                                                                                                                                                                                                                                                                                                                                                                                                                                                                                                                                                                                                                                                                                                                                                                                                                                                                                                                                                                                                                                                                                                                                                                                                                 | zoning. blic Private  O3/23/2021                                                                                                                                                                                                                                                                                                                                                                                                                                                                                                                                                                                                                                                                                                                                                                                                                                                                                                                                                                                                                                                                                                                                                                                                                                                                                                                                                                                                                                                                                                                                                                                                                                                                                                                                                                                                                                                                                                                                                                                                                                                                                               |  |
| SITE         | Utilities Public Other (describe)  Electricity                                                                                                                                | No FE for the market factors (easen                                                                                                                                                                                                                                                                                                                                                                                                                                                                                                                                                                                                                                                                                                                                                                                                                                                                                                                                                                                                                                                                                                                                                                                                                                                                                                                                                                                                                                                                                                                                                                                                                                                                                                                                                                                                                                                                                                                                                                                                                                                                                            | rect at peak zoning d  Public  Water  Sanitary Sewer  MA Flood Zone  X tarea?  Yes nents, encroachments, en                                                                                                                                                                                                                                                                                                                                                                                                                                                                                                                                                                                                                                                                                                                                                                                                                                                                                                                                                                                                                                                                                                                                                                                                                                                                                                                                                                                                                                                                                                                                                                                                                                                                                                                                                                                                                                                                                                                                                                                                                    | ensity and the land not app Other (describe)  FEMA Map # 06029  No If No, describe vironmental conditions, land uses, e                                                                                                                                                                                                                                                                                                                                                                                                                                                                                                                                                                                                                                                                                                                                                                                                                                                                                                                                                                                                                                                                                                                                                                                                                                                                                                                                                                                                                                                                                                                                                                                                                                                                                                                                                                                                                                                                                                                                                                                                        | pearing to b Off-site Impr Street Asp Alley Non 080113A                                                                                                                                                                                                                                                                                                                                                                                                                                                                                                                                                                                                                                                                                                                                                                                                                                                                                                                                                                                                                                                                                                                                                                                                                                                                                                                                                                                                                                                                                                                                                                                                                                                                                                                                                                                                                                                                                                                                                                                                                                                                        | e subdividable du ovements - Type halt le FEM/                                                                                                                                                                                                                                                                                                                                                                                                                                                                                                                                                                                                                                                                                                                                                                                                                                                                                                                                                                                                                                                                                                                                                                                                                                                                                                                                                                                                                                                                                                                                                                                                                                                                                                                                                                                                                                                                                                                                                                                                                                                                                 | Le to local z Pu  A Map Date  No If Yes, o                                                                                                                                                                                                                                                                                                                                                                                                                                                                                                                                                                                                                                                                                                                                                                                                                                                                                                                                                                                                                                                                                                                                                                                                                                                                                                                                                                                                                                                                                                                                                                                                                                                                                                                                                                                                                                                                                                                                                                                                                                                                                     | zoning.  blic Private  Control  Control |  |
| SITE         | Utilities Public Other (describe)  Electricity                                                                                                                                | No FE for the marker factors (easen sed interior                                                                                                                                                                                                                                                                                                                                                                                                                                                                                                                                                                                                                                                                                                                                                                                                                                                                                                                                                                                                                                                                                                                                                                                                                                                                                                                                                                                                                                                                                                                                                                                                                                                                                                                                                                                                                                                                                                                                                                                                                                                                               | rect at peak zoning d  Public  Water  Sanitary Sewer  MA Flood Zone  X tarea?  Tents, encroachments, encroachments encroachments encroachments.                                                                                                                                                                                                                                                                                                                                                                                                                                                                                                                                                                                                                                                                                                                                                                                                                                                                                                                                                                                                                                                                                                                                                                                                                                                                                                                                                                                                                                                                                                                                                                                                                                                                                                                                                                                                                                                                                                                                                                                | ensity and the land not app Other (describe)  FEMA Map # 06029 No If No, describe //ironmental conditions, land uses, e                                                                                                                                                                                                                                                                                                                                                                                                                                                                                                                                                                                                                                                                                                                                                                                                                                                                                                                                                                                                                                                                                                                                                                                                                                                                                                                                                                                                                                                                                                                                                                                                                                                                                                                                                                                                                                                                                                                                                                                                        | pearing to b Off-site Impr Street Asp Alley Non 080113A tc.)?                                                                                                                                                                                                                                                                                                                                                                                                                                                                                                                                                                                                                                                                                                                                                                                                                                                                                                                                                                                                                                                                                                                                                                                                                                                                                                                                                                                                                                                                                                                                                                                                                                                                                                                                                                                                                                                                                                                                                                                                                                                                  | e subdividable du ovements - Type halt le FEM/ Yes  Altala Yes                                                                                                                                                                                                                                                                                                                                                                                                                                                                                                                                                                                                                                                                                                                                                                                                                                                                                                                                                                                                                                                                                                                                                                                                                                                                                                                                                                                                                                                                                                                                                                                                                                                                                                                                                                                                                                                                                                                                                                                                                                                                 | Pu  A Map Date  No If Yes, of                                                                                                                                                                                                                                                                                                                                                                                                                                                                                                                                                                                                                                                                                                                                                                                                                                                                                                                                                                                                                                                                                                                                                                                                                                                                                                                                                                                                                                                                                                                                                                                                                                                                                                                                                                                                                                                                                                                                                                                                                                                                                                  | zoning.  blic Private  303/23/2021  describe  nd this report                                                                                                                                                                                                                                                                                                                                                                                                                                                                                                                                                                                                                                                                                                                                                                                                                                                                                                                                                                                                                                                                                                                                                                                                                                                                                                                                                                                                                                                                                                                                                                                                                                                                                                                                                                                                                                                                                                                                                                                                                                                                   |  |
| SITE         | Utilities Public Other (describe)  Electricity                                                                                                                                | No FE for the marker factors (easen sed interior xtraordinar                                                                                                                                                                                                                                                                                                                                                                                                                                                                                                                                                                                                                                                                                                                                                                                                                                                                                                                                                                                                                                                                                                                                                                                                                                                                                                                                                                                                                                                                                                                                                                                                                                                                                                                                                                                                                                                                                                                                                                                                                                                                   | rct at peak zoning de Public  Water Sanitary Sewer MA Flood Zone X tarea? Yes nents, encroachments, encroachments and paints were bannery assumption that recognitions were serviced in the service of the public service of the servic | ensity and the land not app Other (describe)  FEMA Map # 06029 No If No, describe vironmental conditions, land uses, ed in 1978. The possible prinost areas have been reme                                                                                                                                                                                                                                                                                                                                                                                                                                                                                                                                                                                                                                                                                                                                                                                                                                                                                                                                                                                                                                                                                                                                                                                                                                                                                                                                                                                                                                                                                                                                                                                                                                                                                                                                                                                                                                                                                                                                                     | pearing to b Off-site Impr Street Asp Alley Non 080113A tc.)? esence of leediated and                                                                                                                                                                                                                                                                                                                                                                                                                                                                                                                                                                                                                                                                                                                                                                                                                                                                                                                                                                                                                                                                                                                                                                                                                                                                                                                                                                                                                                                                                                                                                                                                                                                                                                                                                                                                                                                                                                                                                                                                                                          | e subdividable du ovements - Type halt ie FEM/ Yes was ad based paint if removed. If lead                                                                                                                                                                                                                                                                                                                                                                                                                                                                                                                                                                                                                                                                                                                                                                                                                                                                                                                                                                                                                                                                                                                                                                                                                                                                                                                                                                                                                                                                                                                                                                                                                                                                                                                                                                                                                                                                                                                                                                                                                                      | Pu  A Map Date  No If Yes, of                                                                                                                                                                                                                                                                                                                                                                                                                                                                                                                                                                                                                                                                                                                                                                                                                                                                                                                                                                                                                                                                                                                                                                                                                                                                                                                                                                                                                                                                                                                                                                                                                                                                                                                                                                                                                                                                                                                                                                                                                                                                                                  | zoning.  blic Private  303/23/2021  describe  nd this report                                                                                                                                                                                                                                                                                                                                                                                                                                                                                                                                                                                                                                                                                                                                                                                                                                                                                                                                                                                                                                                                                                                                                                                                                                                                                                                                                                                                                                                                                                                                                                                                                                                                                                                                                                                                                                                                                                                                                                                                                                                                   |  |
| SITE         | Utilities Public Other (describe)  Electricity                                                                                                                                | No FE for the marker factors (easen sed interior xtraordinar areas be re                                                                                                                                                                                                                                                                                                                                                                                                                                                                                                                                                                                                                                                                                                                                                                                                                                                                                                                                                                                                                                                                                                                                                                                                                                                                                                                                                                                                                                                                                                                                                                                                                                                                                                                                                                                                                                                                                                                                                                                                                                                       | Rect at peak zoning de Public  Water Sanitary Sewer MA Flood Zone X tarea? Yes nents, encroachments, encroachments, encroachments were banner y assumption that removed or properly                                                                                                                                                                                                                                                                                                                                                                                                                                                                                                                                                                                                                                                                                                                                                                                                                                                                                                                                                                                                                                                                                                                                                                                                                                                                                                                                                                                                                                                                                                                                                                                                                                                                                                                                                                                                                                                                                                                                            | ensity and the land not app Other (describe)  FEMA Map # 06029  No If No, describe vironmental conditions, land uses, ed in 1978. The possible prinost areas have been remessealed to prevent environmental.                                                                                                                                                                                                                                                                                                                                                                                                                                                                                                                                                                                                                                                                                                                                                                                                                                                                                                                                                                                                                                                                                                                                                                                                                                                                                                                                                                                                                                                                                                                                                                                                                                                                                                                                                                                                                                                                                                                   | Dearing to book off-site Improved Asparate Non 180113A tt.)?                                                                                                                                                                                                                                                                                                                                                                                                                                                                                                                                                                                                                                                                                                                                                                                                                                                                                                                                                                                                                                                                                                                                                                                                                                                                                                                                                                                                                                                                                                                                                                                                                                                                                                                                                                                                                                                                                                                                                                                                                                                                   | e subdividable du ovements - Type halt le FEM/ Yes  ead based paint r I removed. If lead                                                                                                                                                                                                                                                                                                                                                                                                                                                                                                                                                                                                                                                                                                                                                                                                                                                                                                                                                                                                                                                                                                                                                                                                                                                                                                                                                                                                                                                                                                                                                                                                                                                                                                                                                                                                                                                                                                                                                                                                                                       | A Map Date  No If Yes, of may exist a d based pai                                                                                                                                                                                                                                                                                                                                                                                                                                                                                                                                                                                                                                                                                                                                                                                                                                                                                                                                                                                                                                                                                                                                                                                                                                                                                                                                                                                                                                                                                                                                                                                                                                                                                                                                                                                                                                                                                                                                                                                                                                                                              | zoning.  blic Private  203/23/2021  describe  Ind this report  int still exists,                                                                                                                                                                                                                                                                                                                                                                                                                                                                                                                                                                                                                                                                                                                                                                                                                                                                                                                                                                                                                                                                                                                                                                                                                                                                                                                                                                                                                                                                                                                                                                                                                                                                                                                                                                                                                                                                                                                                                                                                                                               |  |
| SITE         | Utilities Public Other (describe)  Electricity                                                                                                                                | No FE for the marker factors (easen sed interior xtraordinar areas be recoperty                                                                                                                                                                                                                                                                                                                                                                                                                                                                                                                                                                                                                                                                                                                                                                                                                                                                                                                                                                                                                                                                                                                                                                                                                                                                                                                                                                                                                                                                                                                                                                                                                                                                                                                                                                                                                                                                                                                                                                                                                                                | rct at peak zoning de Public  Water Sanitary Sewer MA Flood Zone X tarea? Yes nents, encroachments, encroachments and paints were bannery assumption that recognitions were serviced in the service of the public service of the servic | ensity and the land not app Other (describe)  FEMA Map # 06029  No If No, describe vironmental conditions, land uses, ed in 1978. The possible presents areas have been remesealed to prevent environm MLS X Assessment and Tax                                                                                                                                                                                                                                                                                                                                                                                                                                                                                                                                                                                                                                                                                                                                                                                                                                                                                                                                                                                                                                                                                                                                                                                                                                                                                                                                                                                                                                                                                                                                                                                                                                                                                                                                                                                                                                                                                                | pearing to b Off-site Impr Street Asp Alley Non 80113A tc.)? esence of leediated and eental conta Records                                                                                                                                                                                                                                                                                                                                                                                                                                                                                                                                                                                                                                                                                                                                                                                                                                                                                                                                                                                                                                                                                                                                                                                                                                                                                                                                                                                                                                                                                                                                                                                                                                                                                                                                                                                                                                                                                                                                                                                                                      | e subdividable du ovements - Type halt le FEM/ Yes X ead based paint in removed. If lead imination. Prior Inspection                                                                                                                                                                                                                                                                                                                                                                                                                                                                                                                                                                                                                                                                                                                                                                                                                                                                                                                                                                                                                                                                                                                                                                                                                                                                                                                                                                                                                                                                                                                                                                                                                                                                                                                                                                                                                                                                                                                                                                                                           | Pu  A Map Date  No If Yes, of                                                                                                                                                                                                                                                                                                                                                                                                                                                                                                                                                                                                                                                                                                                                                                                                                                                                                                                                                                                                                                                                                                                                                                                                                                                                                                                                                                                                                                                                                                                                                                                                                                                                                                                                                                                                                                                                                                                                                                                                                                                                                                  | zoning.  blic Private  203/23/2021  describe  Ind this report  int still exists,                                                                                                                                                                                                                                                                                                                                                                                                                                                                                                                                                                                                                                                                                                                                                                                                                                                                                                                                                                                                                                                                                                                                                                                                                                                                                                                                                                                                                                                                                                                                                                                                                                                                                                                                                                                                                                                                                                                                                                                                                                               |  |
| SITE         | Utilities Public Other (describe)  Electricity                                                                                                                                | No FE for the marker factors (easen sed interior xtraordinar areas be recoperty                                                                                                                                                                                                                                                                                                                                                                                                                                                                                                                                                                                                                                                                                                                                                                                                                                                                                                                                                                                                                                                                                                                                                                                                                                                                                                                                                                                                                                                                                                                                                                                                                                                                                                                                                                                                                                                                                                                                                                                                                                                | rect at peak zoning de Public  Water Sanitary Sewer MA Flood Zone X tarea? Yes nents, encroachments, encroachments were banner y assumption that removed or properly Appraisal Files                                                                                                                                                                                                                                                                                                                                                                                                                                                                                                                                                                                                                                                                                                                                                                                                                                                                                                                                                                                                                                                                                                                                                                                                                                                                                                                                                                                                                                                                                                                                                                                                                                                                                                                                                                                                                                                                                                                                           | ensity and the land not app Other (describe)  FEMA Map # 06029 No If No, describe vironmental conditions, land uses, ed in 1978. The possible present areas have been remediated to prevent environm MLS Assessment and Tax Data Source for Gross Line                                                                                                                                                                                                                                                                                                                                                                                                                                                                                                                                                                                                                                                                                                                                                                                                                                                                                                                                                                                                                                                                                                                                                                                                                                                                                                                                                                                                                                                                                                                                                                                                                                                                                                                                                                                                                                                                         | pearing to b Off-site Impr Street Asp Alley Non 80113A  tc.)? esence of leediated and eental conta Records [ving Area (                                                                                                                                                                                                                                                                                                                                                                                                                                                                                                                                                                                                                                                                                                                                                                                                                                                                                                                                                                                                                                                                                                                                                                                                                                                                                                                                                                                                                                                                                                                                                                                                                                                                                                                                                                                                                                                                                                                                                                                                        | e subdividable du ovements - Type halt le FEM/ Yes X ead based paint r removed. If lead imination. Prior Inspection CRS Data                                                                                                                                                                                                                                                                                                                                                                                                                                                                                                                                                                                                                                                                                                                                                                                                                                                                                                                                                                                                                                                                                                                                                                                                                                                                                                                                                                                                                                                                                                                                                                                                                                                                                                                                                                                                                                                                                                                                                                                                   | A Map Date  No If Yes, of may exist a d based pai                                                                                                                                                                                                                                                                                                                                                                                                                                                                                                                                                                                                                                                                                                                                                                                                                                                                                                                                                                                                                                                                                                                                                                                                                                                                                                                                                                                                                                                                                                                                                                                                                                                                                                                                                                                                                                                                                                                                                                                                                                                                              | zoning.  biblic Private  203/23/2021  describe  Ind this report  int still exists,                                                                                                                                                                                                                                                                                                                                                                                                                                                                                                                                                                                                                                                                                                                                                                                                                                                                                                                                                                                                                                                                                                                                                                                                                                                                                                                                                                                                                                                                                                                                                                                                                                                                                                                                                                                                                                                                                                                                                                                                                                             |  |
| SITE         | Utilities Public Other (describe)  Electricity                                                                                                                                | No FE for the marker factors (easen seed interior xtraordinar areas be repoperty                                                                                                                                                                                                                                                                                                                                                                                                                                                                                                                                                                                                                                                                                                                                                                                                                                                                                                                                                                                                                                                                                                                                                                                                                                                                                                                                                                                                                                                                                                                                                                                                                                                                                                                                                                                                                                                                                                                                                                                                                                               | Act at peak zoning de Public  Water Sanitary Sewer Sanitary Sewere banner paints were banner y assumption that removed or properly Appraisal Files Sewereal Description                                                                                                                                                                                                                                                                                                                                                                                                                                                                                                                                                                                                                                                                                                                                                                                                                                                                                                                                                                                                                                                                                                                                                                                                                                                                                                                                                                                                                                                                                                                                                                                                                                                                                                                                                                                                                                                              | ensity and the land not app Other (describe)  FEMA Map # 06029 No If No, describe vironmental conditions, land uses, e d in 1978. The possible pr most areas have been reme sealed to prevent environm MLS Assessment and Tax Data Source for Gross Lir  Heating/Cooling                                                                                                                                                                                                                                                                                                                                                                                                                                                                                                                                                                                                                                                                                                                                                                                                                                                                                                                                                                                                                                                                                                                                                                                                                                                                                                                                                                                                                                                                                                                                                                                                                                                                                                                                                                                                                                                       | pearing to b Off-site Impr Street Asp Alley Non 980113A  tc.)? esence of leediated and pental contal Records [ving Area (                                                                                                                                                                                                                                                                                                                                                                                                                                                                                                                                                                                                                                                                                                                                                                                                                                                                                                                                                                                                                                                                                                                                                                                                                                                                                                                                                                                                                                                                                                                                                                                                                                                                                                                                                                                                                                                                                                                                                                                                      | e subdividable du ovements - Type halt le FEM/ Yes  ead based paint r I removed. If lead umination. Prior Inspection CRS Data umenities                                                                                                                                                                                                                                                                                                                                                                                                                                                                                                                                                                                                                                                                                                                                                                                                                                                                                                                                                                                                                                                                                                                                                                                                                                                                                                                                                                                                                                                                                                                                                                                                                                                                                                                                                                                                                                                                                                                                                                                        | A Map Date  No If Yes, of may exist a dispassed pair  Property  Car                                                                                                                                                                                                                                                                                                                                                                                                                                                                                                                                                                                                                                                                                                                                                                                                                                                                                                                                                                                                                                                                                                                                                                                                                                                                                                                                                                                                                                                                                                                                                                                                                                                                                                                                                                                                                                                                                                                                                                                                                                                            | zoning.  blic Private  203/23/2021  describe  Ind this report  int still exists,                                                                                                                                                                                                                                                                                                                                                                                                                                                                                                                                                                                                                                                                                                                                                                                                                                                                                                                                                                                                                                                                                                                                                                                                                                                                                                                                                                                                                                                                                                                                                                                                                                                                                                                                                                                                                                                                                                                                                                                                                                               |  |
| SITE         | Utilities Public Other (describe)  Electricity                                                                                                                                | No FE for the marker factors (easen sed interior xtraordinar areas be recoperty [                                                                                                                                                                                                                                                                                                                                                                                                                                                                                                                                                                                                                                                                                                                                                                                                                                                                                                                                                                                                                                                                                                                                                                                                                                                                                                                                                                                                                                                                                                                                                                                                                                                                                                                                                                                                                                                                                                                                                                                                                                              | Act at peak zoning de Public  Nater Sanitary Sewer Sanitary Sewere banner paints were banner y assumption that removed or properly Appraisal Files Sanitary Sewereal Description  Sanitary Sewer Sanitary Sewere Sew | ensity and the land not app Other (describe)  FEMA Map # 06029 No If No, describe vironmental conditions, land uses, ed in 1978. The possible pr most areas have been remessealed to prevent environm MLS Assessment and Tax Data Source for Gross Li  Heating/Cooling FWA HWBB                                                                                                                                                                                                                                                                                                                                                                                                                                                                                                                                                                                                                                                                                                                                                                                                                                                                                                                                                                                                                                                                                                                                                                                                                                                                                                                                                                                                                                                                                                                                                                                                                                                                                                                                                                                                                                                | Dearing to b  Off-site Impr Street Asp Alley Non 180113A  tc.)?  esence of leediated and tental contae Records [ wing Area ( A Firepli                                                                                                                                                                                                                                                                                                                                                                                                                                                                                                                                                                                                                                                                                                                                                                                                                                                                                                                                                                                                                                                                                                                                                                                                                                                                                                                                                                                                                                                                                                                                                                                                                                                                                                                                                                                                                                                                                                                                                                                         | e subdividable du ovements - Type halt le FEM/  Yes  ead based paint r removed. If lead limination. Prior Inspection CRS Data limenities  ace(s) # 1                                                                                                                                                                                                                                                                                                                                                                                                                                                                                                                                                                                                                                                                                                                                                                                                                                                                                                                                                                                                                                                                                                                                                                                                                                                                                                                                                                                                                                                                                                                                                                                                                                                                                                                                                                                                                                                                                                                                                                           | A Map Date (  No If Yes, of may exist a displayed pair  Property  None                                                                                                                                                                                                                                                                                                                                                                                                                                                                                                                                                                                                                                                                                                                                                                                                                                                                                                                                                                                                                                                                                                                                                                                                                                                                                                                                                                                                                                                                                                                                                                                                                                                                                                                                                                                                                                                                                                                                                                                                                                                         | zoning.  blic Private  03/23/2021  describe  nd this report int still exists,  Owner                                                                                                                                                                                                                                                                                                                                                                                                                                                                                                                                                                                                                                                                                                                                                                                                                                                                                                                                                                                                                                                                                                                                                                                                                                                                                                                                                                                                                                                                                                                                                                                                                                                                                                                                                                                                                                                                                                                                                                                                                                           |  |
| SITE         | Utilities Public Other (describe)  Electricity                                                                                                                                | No FE for the marker factors (easen sed interior xtraordinar areas be recoperty   G  Concrete                                                                                                                                                                                                                                                                                                                                                                                                                                                                                                                                                                                                                                                                                                                                                                                                                                                                                                                                                                                                                                                                                                                                                                                                                                                                                                                                                                                                                                                                                                                                                                                                                                                                                                                                                                                                                                                                                                                                                                                                                                  | Appraisal Files  Path Description  Can tar peak zoning de Public  Public  Public  Public  Nater  Sanitary Sewer  MA Flood Zone X  t area?  Yes  Penents, encroachments, encroachments, encroachments were banne  ry assumption that re  Public  Yes  Paints were banne  To paints were banne   | ensity and the land not app Other (describe)  FEMA Map # 06029 No If No, describe vironmental conditions, land uses, ed in 1978. The possible prinost areas have been remesealed to prevent environm MLS Assessment and Tax Data Source for Gross Literal Heating/Cooling FWA HWBB Radiant                                                                                                                                                                                                                                                                                                                                                                                                                                                                                                                                                                                                                                                                                                                                                                                                                                                                                                                                                                                                                                                                                                                                                                                                                                                                                                                                                                                                                                                                                                                                                                                                                                                                                                                                                                                                                                     | Dearing to b  Off-site Impr Street Asp Alley Non 180113A  tc.)?  esence of leediated and tental contae Records [ wing Area (                                                                                                                                                                                                                                                                                                                                                                                                                                                                                                                                                                                                                                                                                                                                                                                                                                                                                                                                                                                                                                                                                                                                                                                                                                                                                                                                                                                                                                                                                                                                                                                                                                                                                                                                                                                                                                                                                                                                                                                                   | e subdividable du ovements - Type halt halt he FEM/ Yes  ead based paint r removed. If lead mination. Prior Inspection CRS Data menities ace(s) # 1   Istove(s) # 0                                                                                                                                                                                                                                                                                                                                                                                                                                                                                                                                                                                                                                                                                                                                                                                                                                                                                                                                                                                                                                                                                                                                                                                                                                                                                                                                                                                                                                                                                                                                                                                                                                                                                                                                                                                                                                                                                                                                                            | A Map Date  No If Yes, or may exist a d based pai                                                                                                                                                                                                                                                                                                                                                                                                                                                                                                                                                                                                                                                                                                                                                                                                                                                                                                                                                                                                                                                                                                                                                                                                                                                                                                                                                                                                                                                                                                                                                                                                                                                                                                                                                                                                                                                                                                                                                                                                                                                                              | zoning. biblic Private  Dos/23/2021  describe and this report ant still exists,  Owner  Storage  # of Cars 1                                                                                                                                                                                                                                                                                                                                                                                                                                                                                                                                                                                                                                                                                                                                                                                                                                                                                                                                                                                                                                                                                                                                                                                                                                                                                                                                                                                                                                                                                                                                                                                                                                                                                                                                                                                                                                                                                                                                                                                                                   |  |
| SITE         | Utilities Public Other (describe)  Electricity                                                                                                                                | No FE for the marker factors (easen sed interior xtraordinar areas be recoperty   G Concrete Full Bass Partial B                                                                                                                                                                                                                                                                                                                                                                                                                                                                                                                                                                                                                                                                                                                                                                                                                                                                                                                                                                                                                                                                                                                                                                                                                                                                                                                                                                                                                                                                                                                                                                                                                                                                                                                                                                                                                                                                                                                                                                                                               | Rect at peak zoning de Public  Water Sanitary Sewer Sanitary Sewere Banner Sanitary Sewere Banner Sanitary Sewere Banner Sanitary Sewere Sanitary Sewere Sanitary Sanitary Sewere Sewere Sanitary Sewere Sanitary Sewere Sewere Sewere Sewere Sanitary Sewere  | ensity and the land not app Other (describe)  FEMA Map # 06029 No If No, describe vironmental conditions, land uses, ed in 1978. The possible prinost areas have been remediated to prevent environm MLS Assessment and Tax Data Source for Gross Lite Heating/Cooling FWA HWBB Radiant Other                                                                                                                                                                                                                                                                                                                                                                                                                                                                                                                                                                                                                                                                                                                                                                                                                                                                                                                                                                                                                                                                                                                                                                                                                                                                                                                                                                                                                                                                                                                                                                                                                                                                                                                                                                                                                                  | Dearing to b  Off-site Impr Street Asp Alley Non 080113A  ttc.)?  esence of lediated and dental conta Records ving Area W Firepl Wood Patio/                                                                                                                                                                                                                                                                                                                                                                                                                                                                                                                                                                                                                                                                                                                                                                                                                                                                                                                                                                                                                                                                                                                                                                                                                                                                                                                                                                                                                                                                                                                                                                                                                                                                                                                                                                                                                                                                                                                                                                                   | e subdividable du ovements - Type halt halt he FEMA  Yes ead based paint if removed. If lead mination. Prior Inspection CRS Data menities ace(s) # 1 istove(s) # 0 Deck Concrt Driv                                                                                                                                                                                                                                                                                                                                                                                                                                                                                                                                                                                                                                                                                                                                                                                                                                                                                                                                                                                                                                                                                                                                                                                                                                                                                                                                                                                                                                                                                                                                                                                                                                                                                                                                                                                                                                                                                                                                            | A Map Date  No If Yes, or may exist a d based paid  Property  Car S  None  Driveway veway Surface                                                                                                                                                                                                                                                                                                                                                                                                                                                                                                                                                                                                                                                                                                                                                                                                                                                                                                                                                                                                                                                                                                                                                                                                                                                                                                                                                                                                                                                                                                                                                                                                                                                                                                                                                                                                                                                                                                                                                                                                                              | zoning. bilic Private  203/23/2021  describe  Ind this report Int still exists,  Owner  Storage  # of Cars 1  Concrete                                                                                                                                                                                                                                                                                                                                                                                                                                                                                                                                                                                                                                                                                                                                                                                                                                                                                                                                                                                                                                                                                                                                                                                                                                                                                                                                                                                                                                                                                                                                                                                                                                                                                                                                                                                                                                                                                                                                                                                                         |  |
| SITE         | Utilities Public Other (describe)  Electricity                                                                                                                                | No FE for the marker factors (easen sed interior xtraordinar areas be recoperty   G Concrete Full Basi Partial B Exterior Walls                                                                                                                                                                                                                                                                                                                                                                                                                                                                                                                                                                                                                                                                                                                                                                                                                                                                                                                                                                                                                                                                                                                                                                                                                                                                                                                                                                                                                                                                                                                                                                                                                                                                                                                                                                                                                                                                                                                                                                                                | Rect at peak zoning de Public  Water Sanitary Sewer Sanitary Sewere Banner Paints were banner y assumption that removed or properly Appraisal Files  Received Sanitary Sewere Sewere Sanitary Sewere  | ensity and the land not app Other (describe)  FEMA Map # 06029  No If No, describe vironmental conditions, land uses, ed in 1978. The possible prinost areas have been remediated to prevent environm MLS Assessment and Tax Data Source for Gross Lite Heating/Cooling FWA HWBB Radiant Other Fuel Natural Ga                                                                                                                                                                                                                                                                                                                                                                                                                                                                                                                                                                                                                                                                                                                                                                                                                                                                                                                                                                                                                                                                                                                                                                                                                                                                                                                                                                                                                                                                                                                                                                                                                                                                                                                                                                                                                 | Dearing to b  Off-site Impr Street Asp Alley Non 080113A  ttc.)?  esence of leadiated and ental conta Records ving Area W Firepl Wood X Patio/ is X Porch                                                                                                                                                                                                                                                                                                                                                                                                                                                                                                                                                                                                                                                                                                                                                                                                                                                                                                                                                                                                                                                                                                                                                                                                                                                                                                                                                                                                                                                                                                                                                                                                                                                                                                                                                                                                                                                                                                                                                                      | e subdividable du ovements - Type halt halt he FEM/  Yes X ead based paint r removed. If lead mination. Prior Inspection CRS Data menities ace(s) # 1 lstove(s) # 0 CRS Concrt Stairs                                                                                                                                                                                                                                                                                                                                                                                                                                                                                                                                                                                                                                                                                                                                                                                                                                                                                                                                                                                                                                                                                                                                                                                                                                                                                                                                                                                                                                                                                                                                                                                                                                                                                                                                                                                                                                                                                                                                          | A Map Date  No If Yes, or may exist a d based paid based paid property  Cars  None  Driveway  Driveway  Garage                                                                                                                                                                                                                                                                                                                                                                                                                                                                                                                                                                                                                                                                                                                                                                                                                                                                                                                                                                                                                                                                                                                                                                                                                                                                                                                                                                                                                                                                                                                                                                                                                                                                                                                                                                                                                                                                                                                                                                                                                 | zoning.  bilic Private  203/23/2021  describe  Ind this report  Int still exists,  Owner  Storage  # of Cars 1  Concrete # of Cars 1                                                                                                                                                                                                                                                                                                                                                                                                                                                                                                                                                                                                                                                                                                                                                                                                                                                                                                                                                                                                                                                                                                                                                                                                                                                                                                                                                                                                                                                                                                                                                                                                                                                                                                                                                                                                                                                                                                                                                                                           |  |
| SITE         | Utilities Public Other (describe)  Electricity                                                                                                                                | No FE for the marker factors (easen sed interior xtraordinar areas be recoperty  G  Concrete Full Basi Partial B Exterior Walls                                                                                                                                                                                                                                                                                                                                                                                                                                                                                                                                                                                                                                                                                                                                                                                                                                                                                                                                                                                                                                                                                                                                                                                                                                                                                                                                                                                                                                                                                                                                                                                                                                                                                                                                                                                                                                                                                                                                                                                                | Rect at peak zoning de Public  Water Sanitary Sewer Manager Ma | ensity and the land not app Other (describe)  FEMA Map # 06029 No If No, describe vironmental conditions, land uses, ed in 1978. The possible prinost areas have been remediated to prevent environm MLS Assessment and Tax Data Source for Gross Lite Heating/Cooling FWA HWBB Radiant Other                                                                                                                                                                                                                                                                                                                                                                                                                                                                                                                                                                                                                                                                                                                                                                                                                                                                                                                                                                                                                                                                                                                                                                                                                                                                                                                                                                                                                                                                                                                                                                                                                                                                                                                                                                                                                                  | Dearing to b  Off-site Impr Street Asp Alley Non 080113A  ttc.)?  esence of leadiated and ental conta Records ving Area W Firepl Wood X Patio/ is X Porch                                                                                                                                                                                                                                                                                                                                                                                                                                                                                                                                                                                                                                                                                                                                                                                                                                                                                                                                                                                                                                                                                                                                                                                                                                                                                                                                                                                                                                                                                                                                                                                                                                                                                                                                                                                                                                                                                                                                                                      | e subdividable du ovements - Type halt halt he FEMA  Yes ead based paint if removed. If lead mination. Prior Inspection CRS Data menities ace(s) # 1 istove(s) # 0 Deck Concrt Driv                                                                                                                                                                                                                                                                                                                                                                                                                                                                                                                                                                                                                                                                                                                                                                                                                                                                                                                                                                                                                                                                                                                                                                                                                                                                                                                                                                                                                                                                                                                                                                                                                                                                                                                                                                                                                                                                                                                                            | A Map Date  A Map Date  No If Yes, or may exist a dibased pair  Property  Car S  None  Driveway veway Surface  Garage  Carport                                                                                                                                                                                                                                                                                                                                                                                                                                                                                                                                                                                                                                                                                                                                                                                                                                                                                                                                                                                                                                                                                                                                                                                                                                                                                                                                                                                                                                                                                                                                                                                                                                                                                                                                                                                                                                                                                                                                                                                                 | zoning. bilic Private  203/23/2021  describe  Ind this report Int still exists,  Owner  Storage  # of Cars 1  Concrete                                                                                                                                                                                                                                                                                                                                                                                                                                                                                                                                                                                                                                                                                                                                                                                                                                                                                                                                                                                                                                                                                                                                                                                                                                                                                                                                                                                                                                                                                                                                                                                                                                                                                                                                                                                                                                                                                                                                                                                                         |  |
| SITE         | Utilities Public Other (describe)  Electricity                                                                                                                                | No FE for the marker factors (easen sed interior xtraordinar areas be recoperty  G  Concrete Full Basi Partial B Exterior Walls                                                                                                                                                                                                                                                                                                                                                                                                                                                                                                                                                                                                                                                                                                                                                                                                                                                                                                                                                                                                                                                                                                                                                                                                                                                                                                                                                                                                                                                                                                                                                                                                                                                                                                                                                                                                                                                                                                                                                                                                | Rect at peak zoning de Public  Water Sanitary Sewer Manager Senitary Sewer Manager Man | ensity and the land not app Other (describe)  FEMA Map # 06029  No If No, describe vironmental conditions, land uses, ed in 1978. The possible prinost areas have been remediated to prevent environm MLS Assessment and Tax Data Source for Gross Lite Heating/Cooling FWA HWBB Radiant Other Fuel Natural Ga                                                                                                                                                                                                                                                                                                                                                                                                                                                                                                                                                                                                                                                                                                                                                                                                                                                                                                                                                                                                                                                                                                                                                                                                                                                                                                                                                                                                                                                                                                                                                                                                                                                                                                                                                                                                                 | Dearing to b  Off-site Impr Street Asp Alley Non 080113A  ttc.)?  esence of leadiated and ental conta Records ving Area W Firepl Wood X Patio/ is X Porch                                                                                                                                                                                                                                                                                                                                                                                                                                                                                                                                                                                                                                                                                                                                                                                                                                                                                                                                                                                                                                                                                                                                                                                                                                                                                                                                                                                                                                                                                                                                                                                                                                                                                                                                                                                                                                                                                                                                                                      | e subdividable du ovements - Type halt halt he FEM/  Yes X ead based paint removed. If lead amination. Prior Inspection CRS Data Access # 1 Istove(s) # 0 CRS Concrt Driv Stairs None                                                                                                                                                                                                                                                                                                                                                                                                                                                                                                                                                                                                                                                                                                                                                                                                                                                                                                                                                                                                                                                                                                                                                                                                                                                                                                                                                                                                                                                                                                                                                                                                                                                                                                                                                                                                                                                                                                                                          | A Map Date  No If Yes, or may exist a d based paid based paid property  Cars  None  Driveway  Driveway  Garage                                                                                                                                                                                                                                                                                                                                                                                                                                                                                                                                                                                                                                                                                                                                                                                                                                                                                                                                                                                                                                                                                                                                                                                                                                                                                                                                                                                                                                                                                                                                                                                                                                                                                                                                                                                                                                                                                                                                                                                                                 | zoning.  bilic Private  203/23/2021  describe  Ind this report  Int still exists,  Owner  Storage  # of Cars 1  Concrete # of Cars 1                                                                                                                                                                                                                                                                                                                                                                                                                                                                                                                                                                                                                                                                                                                                                                                                                                                                                                                                                                                                                                                                                                                                                                                                                                                                                                                                                                                                                                                                                                                                                                                                                                                                                                                                                                                                                                                                                                                                                                                           |  |
| SITE         | Utilities Public Other (describe)  Electricity                                                                                                                                | No FE for the marker factors (easen sed interior xtraordinar areas be recoperty  G  Concrete Full Basi Partial B Exterior Walls                                                                                                                                                                                                                                                                                                                                                                                                                                                                                                                                                                                                                                                                                                                                                                                                                                                                                                                                                                                                                                                                                                                                                                                                                                                                                                                                                                                                                                                                                                                                                                                                                                                                                                                                                                                                                                                                                                                                                                                                | Rect at peak zoning de Public  Water Sanitary Sewer Manager Ma | ensity and the land not app Other (describe)  FEMA Map # 06029  No If No, describe vironmental conditions, land uses, ed in 1978. The possible present areas have been remedescaled to prevent environm MLS Assessment and Tax Data Source for Gross Live Heating/Cooling FWA HWBB Radiant Other Fuel Natural Gate Central Air Conditioning                                                                                                                                                                                                                                                                                                                                                                                                                                                                                                                                                                                                                                                                                                                                                                                                                                                                                                                                                                                                                                                                                                                                                                                                                                                                                                                                                                                                                                                                                                                                                                                                                                                                                                                                                                                    | Dearing to b  Off-site Impr Street Asp Alley Non 080113A  tc.)?  esence of leediated and dental conta Records ving Area ( Wood Patio/ ss Porch Pool Fine Electric Contact Cont | e subdividable du ovements - Type halt halt he FEM/  Yes X ead based paint removed. If lead amination. Prior Inspection CRS Data Access # 1 Istove(s) # 0 Deck Concrt Driving Stairs None                                                                                                                                                                                                                                                                                                                                                                                                                                                                                                                                                                                                                                                                                                                                                                                                                                                                                                                                                                                                                                                                                                                                                                                                                                                                                                                                                                                                                                                                                                                                                                                                                                                                                                                                                                                                                                                                                                                                      | A Map Date  A Map Date  No If Yes, or may exist a dibased pair  Property  Car S  None  Driveway veway Surface  Garage  Carport                                                                                                                                                                                                                                                                                                                                                                                                                                                                                                                                                                                                                                                                                                                                                                                                                                                                                                                                                                                                                                                                                                                                                                                                                                                                                                                                                                                                                                                                                                                                                                                                                                                                                                                                                                                                                                                                                                                                                                                                 | zoning. bblic Private  O3/23/2021  describe  Ind this report Int still exists,  Owner  Storage  # of Cars 1  Concrete # of Cars 1 # of Cars 0                                                                                                                                                                                                                                                                                                                                                                                                                                                                                                                                                                                                                                                                                                                                                                                                                                                                                                                                                                                                                                                                                                                                                                                                                                                                                                                                                                                                                                                                                                                                                                                                                                                                                                                                                                                                                                                                                                                                                                                  |  |
| SITE         | Utilities Public Other (describe)  Electricity                                                                                                                                | No FE for the marker factors (easen sed interior xtraordinar areas be recoperty   G Concrete Full Base Partial B Exterior Walls Roof Surface Gutters & Do Window Type                                                                                                                                                                                                                                                                                                                                                                                                                                                                                                                                                                                                                                                                                                                                                                                                                                                                                                                                                                                                                                                                                                                                                                                                                                                                                                                                                                                                                                                                                                                                                                                                                                                                                                                                                                                                                                                                                                                                                          | Rect at peak zoning de Public  Water Sanitary Sewer Sewer Sanitary Sewer Se | ensity and the land not app Other (describe)  FEMA Map # 06029  No If No, describe Vironmental conditions, land uses, ed in 1978. The possible present areas have been remedescaled to prevent environm MLS Assessment and Tax Data Source for Gross Lite Heating/Cooling FWA HWBB Radiant Other Fuel Natural Gate Individual                                                                                                                                                                                                                                                                                                                                                                                                                                                                                                                                                                                                                                                                                                                                                                                                                                                                                                                                                                                                                                                                                                                                                                                                                                                                                                                                                                                                                                                                                                                                                                                                                                                                                                                                                                                                  | Dearing to b  Off-site Impr Street Asp Alley Non 080113A  tc.)?  esence of leadiated and dental contal Records ving Area (in a particular of the contal cont | e subdividable du ovements - Type halt halt halt halt halt halt halt halt                                                                                                                                                                                                                                                                                                                                                                                                                                                                                                                                                                                                                                                                                                                                                                                                                                                                                                                                                                                                                                                                                                                                                                                                                                                                                                                                                                                                                                                                                                                                                                                                                                                                                                                                                                                                                                                                                                                                                                                                                                                      | A Map Date  No If Yes, or may exist a d based paid based paid priveway veway Surface Garage  Carport  A Map Date (1)  No If Yes, or may exist a d based paid based pa | zoning. bblic Private  O3/23/2021  describe  Ind this report Int still exists,  Owner  Storage  # of Cars 1  Concrete # of Cars 1 # of Cars 0                                                                                                                                                                                                                                                                                                                                                                                                                                                                                                                                                                                                                                                                                                                                                                                                                                                                                                                                                                                                                                                                                                                                                                                                                                                                                                                                                                                                                                                                                                                                                                                                                                                                                                                                                                                                                                                                                                                                                                                  |  |
|              | Utilities Public Other (describe)  Electricity                                                                                                                                | No FE for the marker factors (easen sed interior xtraordinar areas be recoperty   G Concrete Full Base Partial B Exterior Walls Roof Surface Gutters & Do Window Type                                                                                                                                                                                                                                                                                                                                                                                                                                                                                                                                                                                                                                                                                                                                                                                                                                                                                                                                                                                                                                                                                                                                                                                                                                                                                                                                                                                                                                                                                                                                                                                                                                                                                                                                                                                                                                                                                                                                                          | Rect at peak zoning de Public  Water Sanitary Sewer Sanitary Sewere Banner Sanitary Sewere Banner Sanitary Sewere Banner Sanitary Sewere Sewere Sanitary Sewere S | ensity and the land not app Other (describe)  FEMA Map # 06029 No If No, describe vironmental conditions, land uses, ed in 1978. The possible presented to prevent environmental conditions areas have been remesealed to prevent environmental conditions.  MLS Assessment and Tax Data Source for Gross Literal Alloholing FWA HWBB Radiant Other Fuel Natural Ga Central Air Conditioning Individual Other None Microwave Washer/Dryer                                                                                                                                                                                                                                                                                                                                                                                                                                                                                                                                                                                                                                                                                                                                                                                                                                                                                                                                                                                                                                                                                                                                                                                                                                                                                                                                                                                                                                                                                                                                                                                                                                                                                      | pearing to b Off-site Impr Street Asp Alley Non 180113A  tc.)?  eseence of leediated and pental contal cont | e subdividable du ovements - Type halt halt he FEM/ Yes  ead based paint removed. If lead mination. Prior Inspection CRS Data menities ace(s) # 1 lstove(s) # 0 Deck Concrt Driv Stairs None Wood None                                                                                                                                                                                                                                                                                                                                                                                                                                                                                                                                                                                                                                                                                                                                                                                                                                                                                                                                                                                                                                                                                                                                                                                                                                                                                                                                                                                                                                                                                                                                                                                                                                                                                                                                                                                                                                                                                                                         | A Map Date  No If Yes, of may exist and based pair  Property  Car S  None  Driveway veway Surface  Garage  Carport  Attached  Built-in                                                                                                                                                                                                                                                                                                                                                                                                                                                                                                                                                                                                                                                                                                                                                                                                                                                                                                                                                                                                                                                                                                                                                                                                                                                                                                                                                                                                                                                                                                                                                                                                                                                                                                                                                                                                                                                                                                                                                                                         | zoning. bilic Private  2                                                                                                                                                                                                                                                                                                                                                                                                                                                                                                                                                                                                                                                                                                                                                                                                                                                                                                                                                                                                                                                                                                                                                                                                                                                                                                                                                                                                                                                                                                                                                                                                                                                                                                                                                                                                                                                                                                                                                                                                                                                                                                       |  |
|              | Utilities Public Other (describe)  Electricity                                                                                                                                | No FE for the marker factors (easen seed interior xtraordinar areas be recoperty  G Concrete Full Bass Partial B Exterior Walls Roof Surfaces Gutters & Do Window Typ Dishware Rooms                                                                                                                                                                                                                                                                                                                                                                                                                                                                                                                                                                                                                                                                                                                                                                                                                                                                                                                                                                                                                                                                                                                                                                                                                                                                                                                                                                                                                                                                                                                                                                                                                                                                                                                                                                                                                                                                                                                                           | rect at peak zoning de Public  Nater Sanitary Sewer Sewer Sanitary Sewer Sewer Sanitary Sewer Sewer Sanitary Sewer Sewer Sanitary Sewer Sewer Sanitary Sewer Sewer Sanitary Sewer Sewer Sewer Sanitary Sewer | ensity and the land not app Other (describe)  FEMA Map # 06029 No If No, describe vironmental conditions, land uses, ed in 1978. The possible presented to prevent environmental sealed to pre | pearing to b Off-site Impr Street Asp Alley Non 180113A  tc.)?  eseence of leediated and pental contal cont | e subdividable du ovements - Type halt halt he FEM/ Yes  ead based paint r removed. If lead mination. Prior Inspection CRS Data menities ace(s) # 1 lstove(s) # 0 Deck Concrt Driv Stairs None Wood None (describe)                                                                                                                                                                                                                                                                                                                                                                                                                                                                                                                                                                                                                                                                                                                                                                                                                                                                                                                                                                                                                                                                                                                                                                                                                                                                                                                                                                                                                                                                                                                                                                                                                                                                                                                                                                                                                                                                                                            | A Map Date  No If Yes, of may exist and based pair  Property  Car S  None  Driveway veway Surface  Garage  Carport  Attached  Built-in                                                                                                                                                                                                                                                                                                                                                                                                                                                                                                                                                                                                                                                                                                                                                                                                                                                                                                                                                                                                                                                                                                                                                                                                                                                                                                                                                                                                                                                                                                                                                                                                                                                                                                                                                                                                                                                                                                                                                                                         | zoning. bilic Private  2                                                                                                                                                                                                                                                                                                                                                                                                                                                                                                                                                                                                                                                                                                                                                                                                                                                                                                                                                                                                                                                                                                                                                                                                                                                                                                                                                                                                                                                                                                                                                                                                                                                                                                                                                                                                                                                                                                                                                                                                                                                                                                       |  |
|              | Utilities Public Other (describe)  Electricity                                                                                                                                | No FE for the marker factors (easen seed interior xtraordinar areas be recoperty  G Concrete Full Bass Partial B Exterior Walls Roof Surfaces Gutters & Do Window Typ Dishware Rooms                                                                                                                                                                                                                                                                                                                                                                                                                                                                                                                                                                                                                                                                                                                                                                                                                                                                                                                                                                                                                                                                                                                                                                                                                                                                                                                                                                                                                                                                                                                                                                                                                                                                                                                                                                                                                                                                                                                                           | Rect at peak zoning de Public  Water Sanitary Sewer Sanitary Sewere Banner Sanitary Sewere Banner Sanitary Sewere Banner Sanitary Sewere Sewere Sanitary Sewere S | ensity and the land not app Other (describe)  FEMA Map # 06029 No If No, describe vironmental conditions, land uses, ed in 1978. The possible presented to prevent environmental sealed to pre | pearing to b Off-site Impr Street Asp Alley Non 180113A  tc.)?  eseence of leediated and pental contal cont | e subdividable du ovements - Type halt halt he FEM/ Yes  ead based paint r removed. If lead mination. Prior Inspection CRS Data menities ace(s) # 1 lstove(s) # 0 Deck Concrt Driv Stairs None Wood None (describe)                                                                                                                                                                                                                                                                                                                                                                                                                                                                                                                                                                                                                                                                                                                                                                                                                                                                                                                                                                                                                                                                                                                                                                                                                                                                                                                                                                                                                                                                                                                                                                                                                                                                                                                                                                                                                                                                                                            | A Map Date  No If Yes, of may exist and based pair  Property  Car S  None  Driveway veway Surface  Garage  Carport  Attached  Built-in                                                                                                                                                                                                                                                                                                                                                                                                                                                                                                                                                                                                                                                                                                                                                                                                                                                                                                                                                                                                                                                                                                                                                                                                                                                                                                                                                                                                                                                                                                                                                                                                                                                                                                                                                                                                                                                                                                                                                                                         | zoning. bilic Private  2                                                                                                                                                                                                                                                                                                                                                                                                                                                                                                                                                                                                                                                                                                                                                                                                                                                                                                                                                                                                                                                                                                                                                                                                                                                                                                                                                                                                                                                                                                                                                                                                                                                                                                                                                                                                                                                                                                                                                                                                                                                                                                       |  |
|              | Utilities Public Other (describe)  Electricity                                                                                                                                | Full Basi Partial B Exterior Walls Roof Surface Gutters & Do Window Typ Mindow Typ A Dishwa 6 Rooms A tec.)                                                                                                                                                                                                                                                                                                                                                                                                                                                                                                                                                                                                                                                                                                                                                                                                                                                                                                                                                                                                                                                                                                                                                                                                                                                                                                                                                                                                                                                                                                                                                                                                                                                                                                                                                                                                                                                                                                                                                                                                                    | Rect at peak zoning de Public  Water Sanitary Sewer Man Flood Zone X tarea? Yes nents, encroachments, encroachments, encroachments were banner y assumption that removed or properly Appraisal Files  Peneral Description Personal Crawl Space Peneral Finished assement Finished assement Finished Source Peneral Pescription Source Peneral Pescription Peneral Description  | remaity and the land not app Other (describe)  FEMA Map # 06029  No If No, describe vironmental conditions, land uses, ed in 1978. The possible pr most areas have been remesealed to prevent environm MLS Assessment and Tax Data Source for Gross Lit  Heating/Cooling  FWA HWBB Radiant Other Fuel Natural Ga Central Air Conditioning Individual Other None Microwave Washer/Dryer Oms 1.0 Bath(s)                                                                                                                                                                                                                                                                                                                                                                                                                                                                                                                                                                                                                                                                                                                                                                                                                                                                                                                                                                                                                                                                                                                                                                                                                                                                                                                                                                                                                                                                                                                                                                                                                                                                                                                         | pearing to b  Off-site Impr Street Asp Alley Non 180113A  tc.)?  esence of leediated and tental conta Records Ving Area A Firepl Wood Patio/ Is Pool Tence Other 1,63                                                                                                                                                                                                                                                                                                                                                                                                                                                                                                                                                                                                                                                                                                                                                                                                                                                                                                                                                                                                                                                                                                                                                                                                                                                                                                                                                                                                                                                                                                                                                                                                                                                                                                                                                                                                                                                                                                                                                          | e subdividable du ovements - Type halt halt he FEM/  Yes  ead based paint removed. If lead mination. Prior Inspection CRS Data menities ace(s) # 1 Istove(s) # 0 Deck Concrt Driv Stairs None Wood None (describe) GO Square Feet of Gro                                                                                                                                                                                                                                                                                                                                                                                                                                                                                                                                                                                                                                                                                                                                                                                                                                                                                                                                                                                                                                                                                                                                                                                                                                                                                                                                                                                                                                                                                                                                                                                                                                                                                                                                                                                                                                                                                       | A Map Date  A Map Date  No If Yes, or may exist a dibased paid  Property  Car S  None  Driveway veway Surface  Garage  Carport  Attached  Built-in  OSS Living Area                                                                                                                                                                                                                                                                                                                                                                                                                                                                                                                                                                                                                                                                                                                                                                                                                                                                                                                                                                                                                                                                                                                                                                                                                                                                                                                                                                                                                                                                                                                                                                                                                                                                                                                                                                                                                                                                                                                                                            | zoning. bilic Private    Oscillation   Oscil |  |
|              | Utilities Public Other (describe)  Electricity                                                                                                                                | Full Basic Gutters & Do Window Typ  Mindow | Rect at peak zoning de Public  Water Sanitary Sewer Manager Senitary Sewer Manager Man | remaity and the land not app Other (describe)  FEMA Map # 06029  No If No, describe vironmental conditions, land uses, ed in 1978. The possible premost areas have been remediated to prevent environm  MLS Assessment and Tax  Data Source for Gross Lit  Heating/Cooling  FWA HWBB  Radiant  Other  Fuel Natural Gate  Central Air Conditioning  Individual  Other None  Microwave Washer/Dryer oms 1.0 Bath(s)                                                                                                                                                                                                                                                                                                                                                                                                                                                                                                                                                                                                                                                                                                                                                                                                                                                                                                                                                                                                                                                                                                                                                                                                                                                                                                                                                                                                                                                                                                                                                                                                                                                                                                              | Dearing to b  Off-site Impr Street Asp Alley Non 080113A  ttc.)?  esence of lediated and tental conta Records ving Area W Firepl Wood Patio/ Is Pool Other (  1,63                                                                                                                                                                                                                                                                                                                                                                                                                                                                                                                                                                                                                                                                                                                                                                                                                                                                                                                                                                                                                                                                                                                                                                                                                                                                                                                                                                                                                                                                                                                                                                                                                                                                                                                                                                                                                                                                                                                                                             | e subdividable du ovements - Type halt halt he FEM/  Yes Mead based paint in removed. If lead in interestion in interestic in inte | A Map Date  A Map  | zoning.  bilic Private  coning.  bilic Private  coning.  bilic Private  coning.  bilic Private  coning.  coning |  |
|              | Utilities Public Other (describe)  Electricity                                                                                                                                | Full Base Gutters & Do Window Typ  Window Typ  Dishwa 6 Rooms , etc.)                                                                                                                                                                                                                                                                                                                                                                                                                                                                                                                                                                                                                                                                                                                                                                                                                                                                                                                                                                                                                                                                                                                                                                                                                                                                                                                                                                                                                                                                                                                                                                                                                                                                                                                                                                                                                                                                                                                                                                                                                                                          | Rect at peak zoning de Public  Water  Sanitary Sewer  MA Flood Zone  X tarea?  Teanits, encroachments, encroach | remaity and the land not app Other (describe)  FEMA Map # 06029  No If No, describe Vironmental conditions, land uses, ed in 1978. The possible premost areas have been remediated to prevent environm  MLS Assessment and Tax  Data Source for Gross Lit  Heating/Cooling  FWA HWBB  Radiant  Other  Fuel Natural Gate  Central Air Conditioning  Individual  Other None  Microwave Washer/Dryer  oms 1.0 Bath(s)                                                                                                                                                                                                                                                                                                                                                                                                                                                                                                                                                                                                                                                                                                                                                                                                                                                                                                                                                                                                                                                                                                                                                                                                                                                                                                                                                                                                                                                                                                                                                                                                                                                                                                             | Dearing to b  Off-site Impr Street Asp Alley Non 080113A  ttc.)?  esence of lediated and dental conta Records Ving Area Ving A | e subdividable du ovements - Type halt halt he FEM/  Yes X ead based paint removed. If lead mination. Prior Inspection CRS Data menities ace(s) # 1 Istove(s) # 0 Deck Concrt Stairs None Wood None CA;The acts of Screen of Grounds of Square Feet of Groun | A Map Date (  No If Yes, or may exist a disparent property  Cars  None Driveway veway Surface Garage Carport Attached Built-in  Doss Living Area  appraiser mae exterior a                                                                                                                                                                                                                                                                                                                                                                                                                                                                                                                                                                                                                                                                                                                                                                                                                                                                                                                                                                                                                                                                                                                                                                                                                                                                                                                                                                                                                                                                                                                                                                                                                                                                                                                                                                                                                                                                                                                                                     | zoning.  bilic Private  203/23/2021  describe  Ind this report  int still exists,  Owner  Storage  # of Cars 1  Concrete # of Cars 1  # of Cars 0  Detached  Above Grade                                                                                                                                                                                                                                                                                                                                                                                                                                                                                                                                                                                                                                                                                                                                                                                                                                                                                                                                                                                                                                                                                                                                                                                                                                                                                                                                                                                                                                                                                                                                                                                                                                                                                                                                                                                                                                                                                                                                                       |  |
|              | Utilities Public Other (describe)  Electricity                                                                                                                                | Full Base  Window Type  Window Type  July Dishwa  Roof Surface  Gutters & Do  Window Type  July Dishwa  Roof Surface  Gutters & Do  Window Type  July Dishwa  Roof Surface  Gutters & Do  Window Type  July Dishwa  Roof Surface  Gutters & Do  Window Type  July Dishwa  Rooms  Gutters & Do  Window Type  July Dishwa   | Rect at peak zoning de Public  Water Sanitary Sewer Manager Ma | remaity and the land not app Other (describe)  FEMA Map # 06029  No If No, describe  From No If No, describe  In 1978. The possible promost areas have been remained and the prevent environm  MLS Assessment and Tax  Data Source for Gross Literation  Heating/Cooling  FWA HWBB  Radiant  Other  Fuel Natural Gate  Central Air Conditioning  Individual  Other None  Microwave Washer/Dryer  Oms 1.0 Bath(s)  Airs, deterioration, renovations, remained subject overall is similar in. The appraiser makes ar                                                                                                                                                                                                                                                                                                                                                                                                                                                                                                                                                                                                                                                                                                                                                                                                                                                                                                                                                                                                                                                                                                                                                                                                                                                                                                                                                                                                                                                                                                         | Dearing to b  Off-site Impr Street Asp Alley Non 180113A  ttc.)?  esence of leadiated and tental conta Records Ving Area W Patio/ Is Pool N Fence Other Other Other  to what was a extraordin                                                                                                                                                                                                                                                                                                                                                                                                                                                                                                                                                                                                                                                                                                                                                                                                                                                                                                                                                                                                                                                                                                                                                                                                                                                                                                                                                                                                                                                                                                                                                                                                                                                                                                                                                                                                                                                                                                                                  | e subdividable du ovements - Type halt halt he FEM/  Yes X ead based paint removed. If lead mination. Prior Inspection CRS Data menities ace(s) # 1 Istove(s) # 0 Deck Concrt Stairs None Wood None CA;The acts of Screen of Grounds of Square Feet of Groun | A Map Date (  No If Yes, or may exist a disparent property  Cars  None Driveway veway Surface Garage Carport Attached Built-in  Doss Living Area  appraiser mae exterior a                                                                                                                                                                                                                                                                                                                                                                                                                                                                                                                                                                                                                                                                                                                                                                                                                                                                                                                                                                                                                                                                                                                                                                                                                                                                                                                                                                                                                                                                                                                                                                                                                                                                                                                                                                                                                                                                                                                                                     | zoning.  bilic Private  203/23/2021  describe  Ind this report  int still exists,  Owner  Storage  # of Cars 1  Concrete # of Cars 1  # of Cars 0  Detached  Above Grade                                                                                                                                                                                                                                                                                                                                                                                                                                                                                                                                                                                                                                                                                                                                                                                                                                                                                                                                                                                                                                                                                                                                                                                                                                                                                                                                                                                                                                                                                                                                                                                                                                                                                                                                                                                                                                                                                                                                                       |  |
|              | Utilities Public Other (describe)  Electricity                                                                                                                                | Full Base  Window Type  Window Type  July Dishwa  Roof Surface  Gutters & Do  Window Type  July Dishwa  Roof Surface  Gutters & Do  Window Type  July Dishwa  Roof Surface  Gutters & Do  Window Type  July Dishwa  Roof Surface  Gutters & Do  Window Type  July Dishwa  Rooms  Gutters & Do  Window Type  July Dishwa   | Rect at peak zoning de Public  Water Sanitary Sewer Manager Ma | remaity and the land not app Other (describe)  FEMA Map # 06029  No If No, describe  From No If No, describe  In 1978. The possible promost areas have been remained and the prevent environm  MLS Assessment and Tax  Data Source for Gross Literation  Heating/Cooling  FWA HWBB  Radiant  Other  Fuel Natural Gate  Central Air Conditioning  Individual  Other None  Microwave Washer/Dryer  Oms 1.0 Bath(s)  Airs, deterioration, renovations, remained subject overall is similar in. The appraiser makes ar                                                                                                                                                                                                                                                                                                                                                                                                                                                                                                                                                                                                                                                                                                                                                                                                                                                                                                                                                                                                                                                                                                                                                                                                                                                                                                                                                                                                                                                                                                         | Dearing to b  Off-site Impr Street Asp Alley Non 180113A  ttc.)?  esence of leadiated and tental conta Records Ving Area W Patio/ Is Pool N Fence Other Other Other  to what was a extraordin                                                                                                                                                                                                                                                                                                                                                                                                                                                                                                                                                                                                                                                                                                                                                                                                                                                                                                                                                                                                                                                                                                                                                                                                                                                                                                                                                                                                                                                                                                                                                                                                                                                                                                                                                                                                                                                                                                                                  | e subdividable du ovements - Type halt halt he FEM/  Yes X ead based paint removed. If lead mination. Prior Inspection CRS Data menities ace(s) # 1 Istove(s) # 0 Deck Concrt Stairs None Wood None CA;The acts of Screen of Grounds of Square Feet of Groun | A Map Date (  No If Yes, or may exist a disparent property  Cars  None Driveway veway Surface Garage Carport Attached Built-in  Doss Living Area  appraiser mae exterior a                                                                                                                                                                                                                                                                                                                                                                                                                                                                                                                                                                                                                                                                                                                                                                                                                                                                                                                                                                                                                                                                                                                                                                                                                                                                                                                                                                                                                                                                                                                                                                                                                                                                                                                                                                                                                                                                                                                                                     | zoning.  bilic Private  203/23/2021  describe  Ind this report  int still exists,  Owner  Storage  # of Cars 1  Concrete # of Cars 1  # of Cars 0  Detached  Above Grade                                                                                                                                                                                                                                                                                                                                                                                                                                                                                                                                                                                                                                                                                                                                                                                                                                                                                                                                                                                                                                                                                                                                                                                                                                                                                                                                                                                                                                                                                                                                                                                                                                                                                                                                                                                                                                                                                                                                                       |  |
|              | Utilities Public Other (describe)  Electricity                                                                                                                                | Full Base  Window Type  Window Type  July Dishwa  Roof Surface  Gutters & Do  Window Type  July Dishwa  Roof Surface  Gutters & Do  Window Type  July Dishwa  Roof Surface  Gutters & Do  Window Type  July Dishwa  Roof Surface  Gutters & Do  Window Type  July Dishwa  Rooms  Gutters & Do  Window Type  July Dishwa   | Rect at peak zoning de Public  Water Sanitary Sewer Manager Ma | remaity and the land not app Other (describe)  FEMA Map # 06029  No If No, describe  From No If No, describe  In 1978. The possible promost areas have been remained and the prevent environm  MLS Assessment and Tax  Data Source for Gross Literation  Heating/Cooling  FWA HWBB  Radiant  Other  Fuel Natural Gate  Central Air Conditioning  Individual  Other None  Microwave Washer/Dryer  Oms 1.0 Bath(s)  Airs, deterioration, renovations, remained subject overall is similar in. The appraiser makes ar                                                                                                                                                                                                                                                                                                                                                                                                                                                                                                                                                                                                                                                                                                                                                                                                                                                                                                                                                                                                                                                                                                                                                                                                                                                                                                                                                                                                                                                                                                         | Dearing to b  Off-site Impr Street Asp Alley Non 180113A  ttc.)?  esence of leadiated and tental conta Records Ving Area W Patio/ Is Pool N Fence Other Other Other  to what was a extraordin                                                                                                                                                                                                                                                                                                                                                                                                                                                                                                                                                                                                                                                                                                                                                                                                                                                                                                                                                                                                                                                                                                                                                                                                                                                                                                                                                                                                                                                                                                                                                                                                                                                                                                                                                                                                                                                                                                                                  | e subdividable du ovements - Type halt halt he FEM/  Yes X ead based paint removed. If lead mination. Prior Inspection CRS Data menities ace(s) # 1 Istove(s) # 0 Deck Concrt Stairs None Wood None CA;The acts of Screen of Ground Stairs Square Feet of Ground Square Stairs CA;The acts observed on the                                                                                                                                                                                                                                                                                                                                                                                                                                                                                                                                                                                                                                                                                                                                                                                                                                                                                                                                                                                                                                                                                                                                                                                                                                                                                                                                                                                                                                                                                                                                                                                                                                                                                                                                                                                                                     | A Map Date (  No If Yes, or may exist a disparent property  Cars  None Driveway veway Surface Garage Carport Attached Built-in  Doss Living Area  appraiser mae exterior a                                                                                                                                                                                                                                                                                                                                                                                                                                                                                                                                                                                                                                                                                                                                                                                                                                                                                                                                                                                                                                                                                                                                                                                                                                                                                                                                                                                                                                                                                                                                                                                                                                                                                                                                                                                                                                                                                                                                                     | zoning.  bilic Private  203/23/2021  describe  Ind this report  int still exists,  Owner  Storage  # of Cars 1  Concrete # of Cars 1  # of Cars 0  Detached  Above Grade                                                                                                                                                                                                                                                                                                                                                                                                                                                                                                                                                                                                                                                                                                                                                                                                                                                                                                                                                                                                                                                                                                                                                                                                                                                                                                                                                                                                                                                                                                                                                                                                                                                                                                                                                                                                                                                                                                                                                       |  |
|              | Utilities Public Other (describe)  Electricity                                                                                                                                | No FE for the marker factors (easen seed interior xtraordinar areas be recoperty  G Concrete Full Base Partial B Exterior Walls Roof Surface Gutters & Do Window Typ Mindow Typ Concrete Condition (etc.)                                                                                                                                                                                                                                                                                                                                                                                                                                                                                                                                                                                                                                                                                                                                                                                                                                                                                                                                                                                                                                                                                                                                                                                                                                                                                                                                                                                                                                                                                                                                                                                                                                                                                                                                                                                                                                                                                                                      | Rect at peak zoning de Public  Water Sanitary Sewer Manager Ma | ensity and the land not app Other (describe)  FEMA Map # 06029  No If No, describe //ironmental conditions, land uses, ed in 1978. The possible pressealed to prevent environmental Source for Gross Literal Source for Gross | Dearing to b  Off-site Impr Street Asp Alley Non 180113A  ttc.)?  esence of leediated and tental conta Records Ving Area (  A Patio/ B Pool R Fence (  C Other (  C O | e subdividable du ovements - Type halt le  FEM/  Yes X ead based paint removed. If lead amination. Prior Inspection CRS Data Intentities ace(s) # 1                                                                                                                                                                                                                                                                                                                                                                                                                                                                                                                                                                                                                                                                                                                                                                                                                                                                                                                                                                                                                                                                                                                                                                                                                                                                                                                                                                                                                                                                                                                                                                                                                                                                                                                                                                                                                                                                                                                                                                            | A Map Date  A Map Date  No If Yes, or may exist a display be a display by the second of the second o | zoning.  bilic Private  203/23/2021  describe  Ind this report  int still exists,  Owner  Storage  # of Cars 1  Concrete # of Cars 1  # of Cars 0  Detached  Above Grade                                                                                                                                                                                                                                                                                                                                                                                                                                                                                                                                                                                                                                                                                                                                                                                                                                                                                                                                                                                                                                                                                                                                                                                                                                                                                                                                                                                                                                                                                                                                                                                                                                                                                                                                                                                                                                                                                                                                                       |  |
|              | Utilities Public Other (describe)  Electricity                                                                                                                                | No FE for the marker factors (easen seed interior xtraordinar areas be recoperty  G Concrete Full Base Partial B Exterior Walls Roof Surface Gutters & Do Window Typ Mindow Typ Concrete Condition (etc.)                                                                                                                                                                                                                                                                                                                                                                                                                                                                                                                                                                                                                                                                                                                                                                                                                                                                                                                                                                                                                                                                                                                                                                                                                                                                                                                                                                                                                                                                                                                                                                                                                                                                                                                                                                                                                                                                                                                      | Rect at peak zoning de Public  Water Sanitary Sewer Manager Ma | ensity and the land not app Other (describe)  FEMA Map # 06029  No If No, describe //ironmental conditions, land uses, ed in 1978. The possible pressealed to prevent environmental Source for Gross Literal Source for Gross | Dearing to b  Off-site Impr Street Asp Alley Non 180113A  ttc.)?  esence of leediated and tental conta Records Ving Area (  A Patio/ B Pool R Fence (  C Other (  C O | e subdividable du ovements - Type halt le  FEM/  Yes X ead based paint removed. If lead amination. Prior Inspection CRS Data Intentities ace(s) # 1                                                                                                                                                                                                                                                                                                                                                                                                                                                                                                                                                                                                                                                                                                                                                                                                                                                                                                                                                                                                                                                                                                                                                                                                                                                                                                                                                                                                                                                                                                                                                                                                                                                                                                                                                                                                                                                                                                                                                                            | A Map Date (  No If Yes, or may exist a disparent property  Cars  None Driveway veway Surface Garage Carport Attached Built-in  Doss Living Area  appraiser mae exterior a                                                                                                                                                                                                                                                                                                                                                                                                                                                                                                                                                                                                                                                                                                                                                                                                                                                                                                                                                                                                                                                                                                                                                                                                                                                                                                                                                                                                                                                                                                                                                                                                                                                                                                                                                                                                                                                                                                                                                     | zoning.  bilic Private  203/23/2021  describe  Ind this report  int still exists,  Owner  Storage  # of Cars 1  Concrete # of Cars 1  # of Cars 0  Detached  Above Grade                                                                                                                                                                                                                                                                                                                                                                                                                                                                                                                                                                                                                                                                                                                                                                                                                                                                                                                                                                                                                                                                                                                                                                                                                                                                                                                                                                                                                                                                                                                                                                                                                                                                                                                                                                                                                                                                                                                                                       |  |
|              | Utilities Public Other (describe)  Electricity                                                                                                                                | No FE for the marker factors (easen seed interior xtraordinar areas be recoperty  G Concrete Full Base Partial B Exterior Walls Roof Surface Gutters & Do Window Typ Mindow Typ Concrete Condition (etc.)                                                                                                                                                                                                                                                                                                                                                                                                                                                                                                                                                                                                                                                                                                                                                                                                                                                                                                                                                                                                                                                                                                                                                                                                                                                                                                                                                                                                                                                                                                                                                                                                                                                                                                                                                                                                                                                                                                                      | Rect at peak zoning de Public  Water Sanitary Sewer Manager Ma | ensity and the land not app Other (describe)  FEMA Map # 06029  No If No, describe //ironmental conditions, land uses, ed in 1978. The possible pressealed to prevent environmental Source for Gross Literal Source for Gross | Dearing to b  Off-site Impr Street Asp Alley Non 180113A  ttc.)?  esence of leediated and tental conta Records Ving Area (  A Patio/ B Pool R Fence (  C Other (  C O | e subdividable du ovements - Type halt le  FEM/  Yes X ead based paint removed. If lead amination. Prior Inspection CRS Data Intentities ace(s) # 1                                                                                                                                                                                                                                                                                                                                                                                                                                                                                                                                                                                                                                                                                                                                                                                                                                                                                                                                                                                                                                                                                                                                                                                                                                                                                                                                                                                                                                                                                                                                                                                                                                                                                                                                                                                                                                                                                                                                                                            | A Map Date  A Map Date  No If Yes, or may exist a display be a display by the second of the second o | zoning. biblic Private    Osligation   Osligation                                                                                                                                                                                                                                                                                                                                                                                                                                                                                                                                                                                                                                                                                                                                                                                                                                                                                                                                                                                                                                                                                                                                                                                                                                                                                                                                                                                                                                                                                                                                                                                                                                                                                                                                                                                                                                                                                                                                                                                                                                                                              |  |
|              | Utilities Public Other (describe)  Electricity                                                                                                                                | No FE for the marker factors (easen seed interior xtraordinar areas be recoperty  G Concrete Full Base Partial B Exterior Walls Roof Surface Gutters & Do Window Typ Mindow Typ Concrete Condition (etc.)                                                                                                                                                                                                                                                                                                                                                                                                                                                                                                                                                                                                                                                                                                                                                                                                                                                                                                                                                                                                                                                                                                                                                                                                                                                                                                                                                                                                                                                                                                                                                                                                                                                                                                                                                                                                                                                                                                                      | Rect at peak zoning de Public  Water Sanitary Sewer Manager Ma | ensity and the land not app Other (describe)  FEMA Map # 06029  No If No, describe //ironmental conditions, land uses, ed in 1978. The possible pressealed to prevent environmental Source for Gross Literal Source for Gross | Dearing to b  Off-site Impr Street Asp Alley Non 180113A  ttc.)?  esence of leediated and tental conta Records Ving Area (  A Patio/ B Pool R Fence (  C Other (  C O | e subdividable du ovements - Type halt le  FEM/  Yes X ead based paint removed. If lead amination. Prior Inspection CRS Data Intentities ace(s) # 1                                                                                                                                                                                                                                                                                                                                                                                                                                                                                                                                                                                                                                                                                                                                                                                                                                                                                                                                                                                                                                                                                                                                                                                                                                                                                                                                                                                                                                                                                                                                                                                                                                                                                                                                                                                                                                                                                                                                                                            | A Map Date  A Map Date  No If Yes, or may exist a display be a display by the second of the second o | zoning. biblic Private    Osligation   Osligation                                                                                                                                                                                                                                                                                                                                                                                                                                                                                                                                                                                                                                                                                                                                                                                                                                                                                                                                                                                                                                                                                                                                                                                                                                                                                                                                                                                                                                                                                                                                                                                                                                                                                                                                                                                                                                                                                                                                                                                                                                                                              |  |
| IMPROVEMENTS | Utilities Public Other (describe)  Electricity                                                                                                                                | No FE for the marker factors (easen seed interior xtraordinar areas be recoperty  G Concrete Full Base Partial B Exterior Walls Roof Surface Gutters & Do Window Typ Mindow Typ Concrete Condition (etc.)                                                                                                                                                                                                                                                                                                                                                                                                                                                                                                                                                                                                                                                                                                                                                                                                                                                                                                                                                                                                                                                                                                                                                                                                                                                                                                                                                                                                                                                                                                                                                                                                                                                                                                                                                                                                                                                                                                                      | Rect at peak zoning de Public  Water Sanitary Sewer Manager Ma | ensity and the land not app Other (describe)  FEMA Map # 06029  No If No, describe //ironmental conditions, land uses, ed in 1978. The possible pressealed to prevent environmental Source for Gross Literal Source for Gross | Dearing to b  Off-site Impr Street Asp Alley Non 180113A  ttc.)?  esence of leediated and tental conta Records Ving Area (  A Patio/ B Pool R Fence (  C Other (  C O | e subdividable du ovements - Type halt le  FEM/  Yes X ead based paint removed. If lead amination. Prior Inspection CRS Data Intentities ace(s) # 1                                                                                                                                                                                                                                                                                                                                                                                                                                                                                                                                                                                                                                                                                                                                                                                                                                                                                                                                                                                                                                                                                                                                                                                                                                                                                                                                                                                                                                                                                                                                                                                                                                                                                                                                                                                                                                                                                                                                                                            | A Map Date  A Map Date  No If Yes, or may exist a display be a display by the second of the second o | zoning. biblic Private    Osligation   Osligation                                                                                                                                                                                                                                                                                                                                                                                                                                                                                                                                                                                                                                                                                                                                                                                                                                                                                                                                                                                                                                                                                                                                                                                                                                                                                                                                                                                                                                                                                                                                                                                                                                                                                                                                                                                                                                                                                                                                                                                                                                                                              |  |
|              | Utilities Public Other (describe)  Electricity                                                                                                                                | Full Base Gutters & Do Window Typ  Window Typ  Dishwa 6 Rooms , etc.)                                                                                                                                                                                                                                                                                                                                                                                                                                                                                                                                                                                                                                                                                                                                                                                                                                                                                                                                                                                                                                                                                                                                                                                                                                                                                                                                                                                                                                                                                                                                                                                                                                                                                                                                                                                                                                                                                                                                                                                                                                                          | Rect at peak zoning de Public  Water Sanitary Sewer Man Flood Zone X tarea? Yes nents, encroachments, encroachments, encroachments were banner y assumption that removed or properly Appraisal Files  Peneral Description Peneral  | remaity and the land not app Other (describe)  FEMA Map # 06029  No If No, describe vironmental conditions, land uses, ed in 1978. The possible princest areas have been remediated to prevent environm  MLS Assessment and Tax  Data Source for Gross Literation  Heating/Cooling  FWA HWBB  Radiant  Other  Fuel Natural Gate Central Air Conditioning Individual  Other None  Microwave Washer/Dryer oms  1.0 Bath(s)  airs, deterioration, renovations, remediates are any affect assignment results  The appraiser makes are any affect assignment results  To soundness, or structural integrity of the  | Dearing to b  Off-site Impr Street Asp Alley Non 180113A  tc.)?  esence of lediated and tental conta Records Ving Area Ving Area Ving Patio/ Simple Pool Ving Area Vin | e subdividable du ovements - Type halt le FEM/  Yes Alead based paint removed. If lead immination.  Prior Inspection  CRS Data imenities ace(s) # 1   Istove(s) # 0   Mone   Mone | A Map Date  A Map  | zoning.    blic                                                                                                                                                                                                                                                                                                                                                                                                                                                                                                                                                                                                                                                                                                                                                                                                                                                                                                                                                                                                                                                                                                                                                                                                                                                                                                                                                                                                                                                                                                                                                                                                                                                                                                                                                                                                                                                                                                                                                                                                                                                                                                                |  |
|              | Utilities Public Other (describe)  Electricity                                                                                                                                | Full Base Gutters & Do Window Typ  Window Typ  Dishwa 6 Rooms , etc.)                                                                                                                                                                                                                                                                                                                                                                                                                                                                                                                                                                                                                                                                                                                                                                                                                                                                                                                                                                                                                                                                                                                                                                                                                                                                                                                                                                                                                                                                                                                                                                                                                                                                                                                                                                                                                                                                                                                                                                                                                                                          | Rect at peak zoning de Public  Water Sanitary Sewer Man Flood Zone X tarea? Yes nents, encroachments, encroachments, encroachments were banner y assumption that removed or properly Appraisal Files  Peneral Description Peneral  | remaity and the land not app Other (describe)  FEMA Map # 06029  No If No, describe vironmental conditions, land uses, ed in 1978. The possible princest areas have been remediated to prevent environm  MLS Assessment and Tax  Data Source for Gross Literation  Heating/Cooling  FWA HWBB  Radiant  Other  Fuel Natural Gate Central Air Conditioning Individual  Other None  Microwave Washer/Dryer oms  1.0 Bath(s)  airs, deterioration, renovations, remediates are any affect assignment results  The appraiser makes are any affect assignment results  To soundness, or structural integrity of the  | Dearing to b  Off-site Impr Street Asp Alley Non 180113A  ttc.)?  esence of leediated and tental conta Records Ving Area (  A Patio/ B Pool R Fence (  C Other (  C O | e subdividable du ovements - Type halt le FEM/  Yes Alead based paint removed. If lead immination.  Prior Inspection  CRS Data imenities ace(s) # 1   Istove(s) # 0   Mone   Mone | A Map Date  A Map Date  No If Yes, or may exist a display be a display by the second of the second o | zoning.    blic                                                                                                                                                                                                                                                                                                                                                                                                                                                                                                                                                                                                                                                                                                                                                                                                                                                                                                                                                                                                                                                                                                                                                                                                                                                                                                                                                                                                                                                                                                                                                                                                                                                                                                                                                                                                                                                                                                                                                                                                                                                                                                                |  |