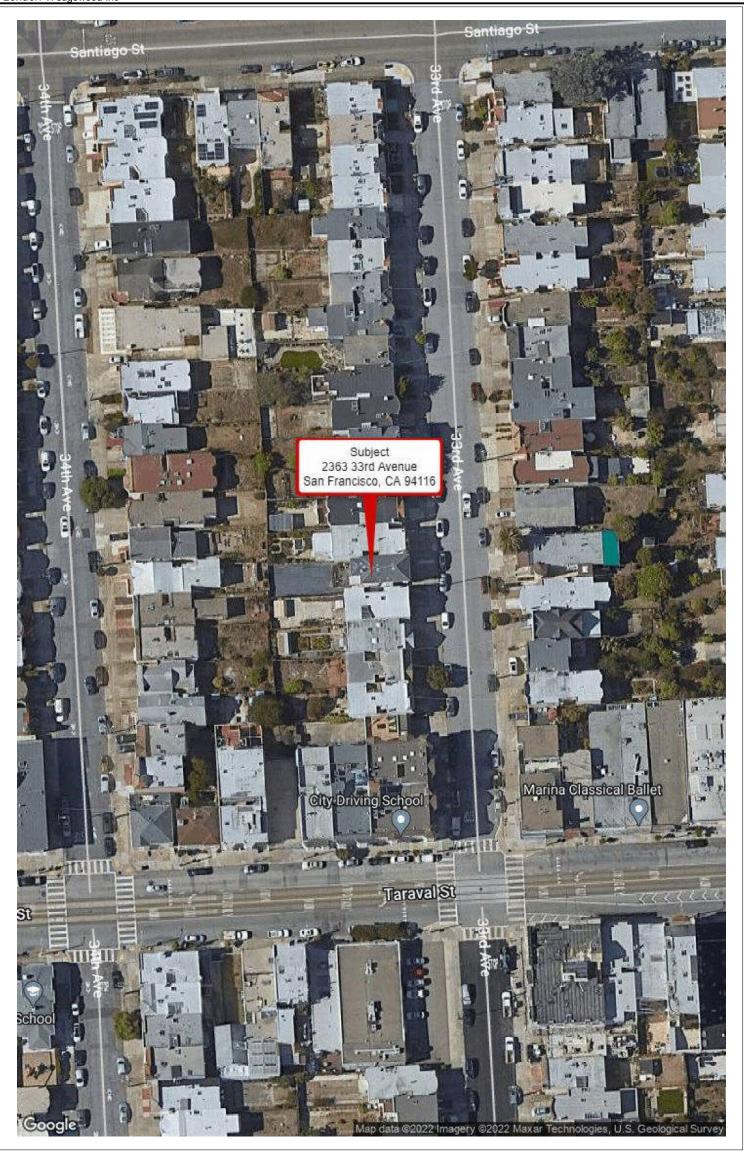

# LOCATED AT:

2363 33rd Avenue San Francisco, CA 94116

2363 33rd Avenue San Francisco, CA 94116

The purpose of this appraisal is to develop an opinion of the market value of the subject property, as improved. The property rights appraised are the fee simple interest in the site and improvements.