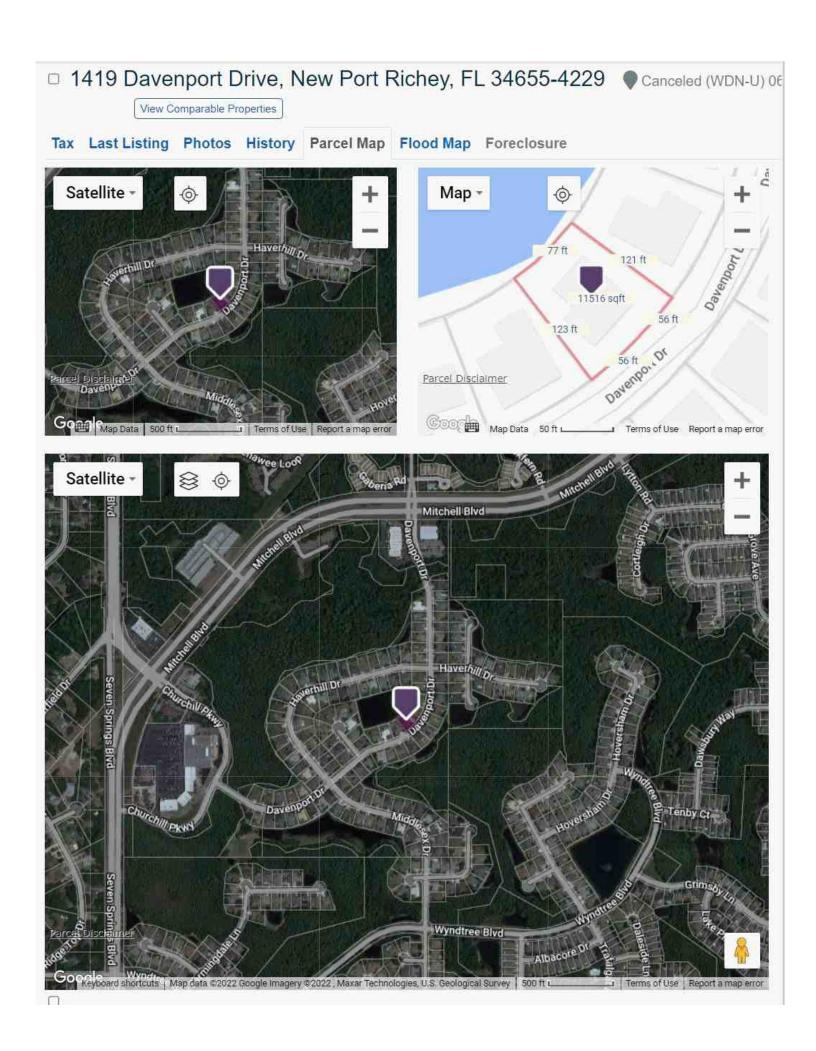

# **LOCATED AT**

1419 Davenport Dr New Port Richey, FL 34655 CHELSEA PLACE UNIT TWO-A PB 28 PGS 119-124 LOT 66 OR 5117 PG 1523