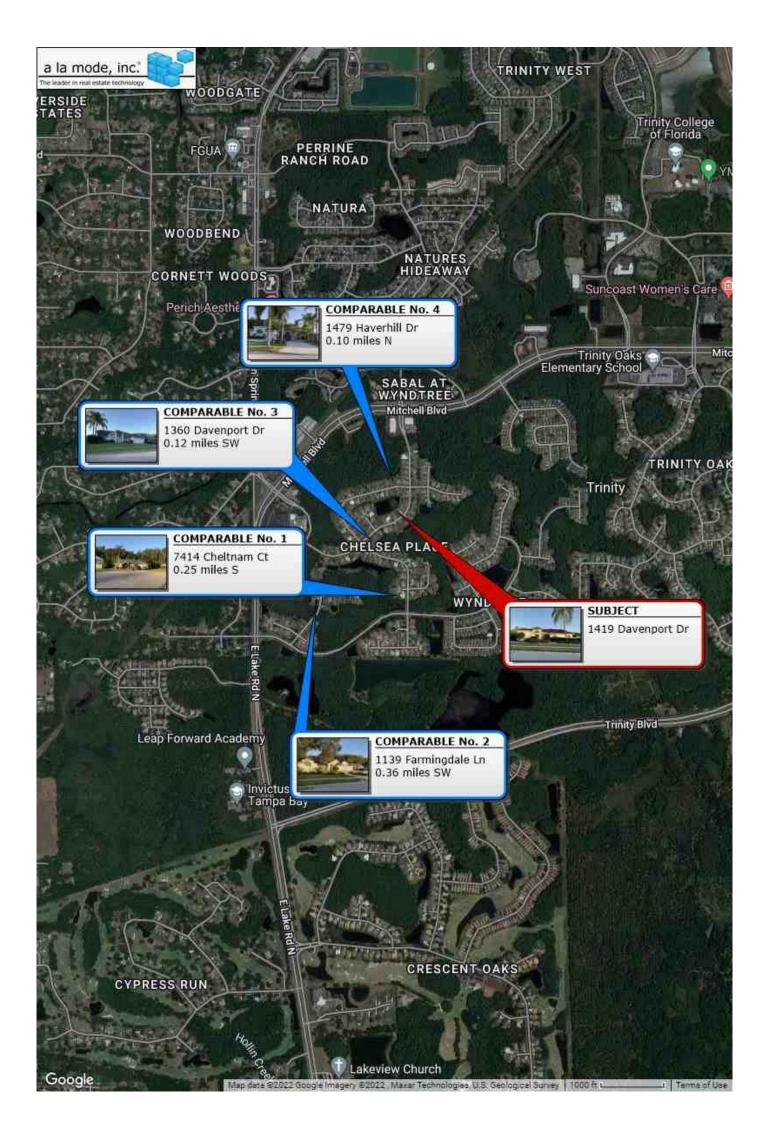

# **APPRAISAL OF REAL PROPERTY**

# **LOCATED AT**

1419 Davenport Dr New Port Richey, FL 34655 CHELSEA PLACE UNIT TWO-A PB 28 PGS 119-124 LOT 66 OR 5117 PG 1523