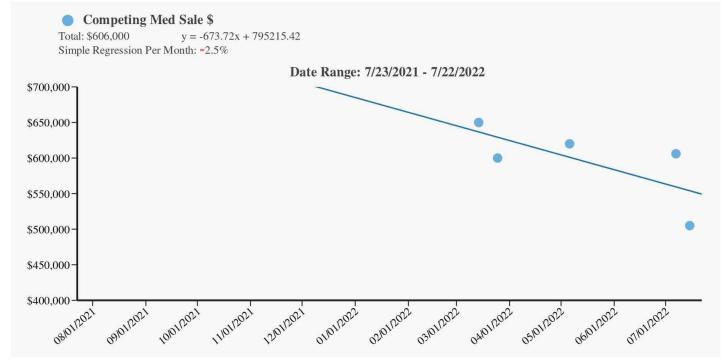

ex  Appraiser Name  me  dress by/Certification # | Increasing Increasing Declining Declining | Stable Stable Stable Stable                | Declining Increasing Increasing         |

Freddie Mac Form 71 March 2009

Page 1 of 1

Fannie Mae Form 1004MC March 2009

# **Market Conditions Charts - Page 1**

| Borrower         | Catamount Properties 2018 LLC |              |          |                |  |
|------------------|-------------------------------|--------------|----------|----------------|--|
| Property Address | 1419 Davenport Dr             |              |          |                |  |
| City             | New Port Richey               | County Pasco | State FL | Zip Code 34655 |  |
| Landar/Cliant    | Wedgewood Inc                 |              |          |                |  |



# Median \$



# **Housing Supply**



# **Market Conditions Charts - Page 2**

| Borrower         | Catamount Properties 2018 LLC |              |          |                |  |
|------------------|-------------------------------|--------------|----------|----------------|--|
| Property Address | 1419 Davenport Dr             |              |          |                |  |
| City             | New Port Richey               | County Pasco | State FL | Zip Code 34655 |  |
| Landar/Cliant    | Wedgewood Inc                 |              |          |                |  |



# **Concession %**



# **Foreclosure Analysis**



File No. CC072205

| Borrower         | Catamount Properties 2018 L | LC     |       |      |      |                |  |
|------------------|---------------------------