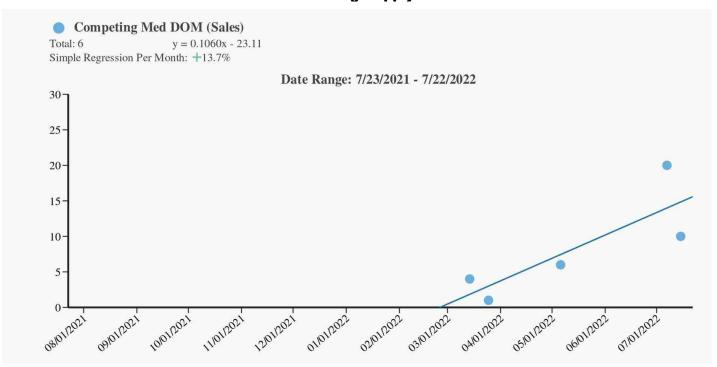

ication # | Increasing Increasing Declining Declining | Stable Stable Stable Stable                | Declining Increasing Increasing         |

Freddie Mac Form 71 March 2009

Page 1 of 1

Fannie Mae Form 1004MC March 2009

# **Market Conditions Charts - Page 1**

| Borrower         | Catamount Properties 2018 LLC |              |          |                |  |
|------------------|-------------------------------|--------------|----------|----------------|--|
| Property Address | 1419 Davenport Dr             |              |          |                |  |
| City             | New Port Richey               | County Pasco | State FL | Zip Code 34655 |  |
| Landar/Cliant    | Wedgewood Inc                 |              |          |                |  |



# Median \$



# **Housing Supply**



# **Market Conditions Charts - Page 2**

| Borrower         | Catamount Properties 2018 LLC |              |          |                |  |
|------------------|-------------------------------|--------------|----------|----------------|--|
| Property Address | 1419 Davenport Dr             |              |          |                |  |
| City             | New Port Richey               | County Pasco | State FL | Zip Code 34655 |  |
| Landar/Cliant    | Wedgewood Inc                 |              |          |                |  |



# **Concession %**



# **Foreclosure Analysis**



File No. CC072205

| Borrower         | Catamount Properties 2018 L | LC     |       |      |      |                |  |
|------------------|-----------------------------|--------|-------|------|------|-----