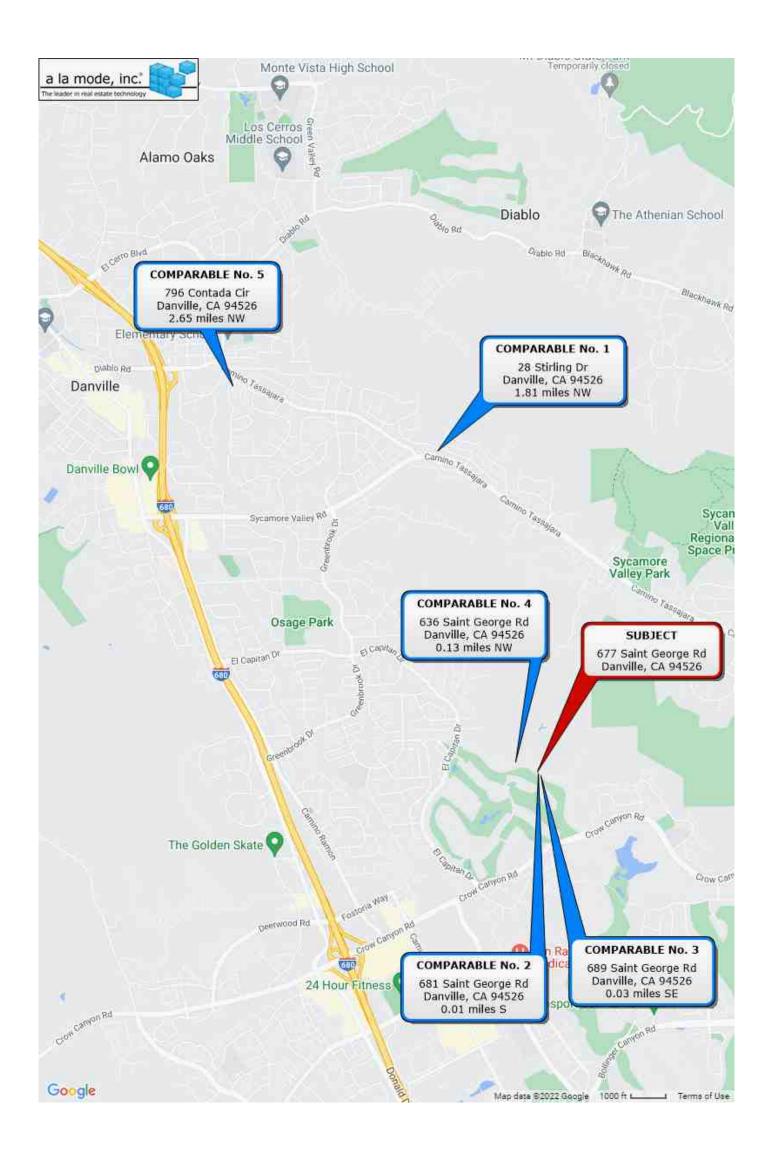

|                                                                                                                                                                                                                                                                                                                                                                                                                                                                                                                                                                                                                                                                                                                                                                                                                                                                                                                                                                                                                                                                                                                                                                                                                                                                                                                                                                                                                                                                                                                                                                                                                                                                                                                                                                                                                                                                                                                                                                                                                                                                                                                                | it is to piov                                                                                                                                                                                                                                                                                                                                                                                                                                                                                                                                                                                                                                                                                                                                                                                                                                                                                                                                                                                                                                                                                                                                                                                                                                                                                                                                                                                                                                                                                                                                                                                                                                                                                                                                                                                                                                                                                                                                                                                                                                                                                                                 | ide the lender/chem with                                                                                                                                                                                                                                                                                                                                                                                                                                                                                                                                                                                                                                                                                                                                                                                                                                                                                                                                                                                                                                                                                                                                                                                                                                                                                                                                                                                                                                                                                                                                                                                                                                                                                                                                                                                                                                                                                                                                                                                                                                                                                                       | an accurate, and adequ                                                                                                                                                                                                                                                                                                           | atory capportou, op                                                                                                                                                                                                                                                                                                                                                                                                                                                                                                                                                                                                                                                                                                                                                                                                                                                                                                                                                                                                                                                                                                                                                                                                                                                                                                                                                                                                                                                                                                                                                                                                                                                                                                                                                                                                                                                                                                                                                                                                                                                                                                            | millori or allo markot re                                                                                                                                                                                                                                                                                                                                                                                                                                                                                                                                                                                                                                                                                                                                                                                                                                                                                                                                                                                                                                                                                                                                                                                                                                                                                                                                                                                                                                                                                                                                                                                                                                                                                                                                                                                                                                                                                                                                                                                                                                                                                                      | alue of the subject                                                                                                                                                                                                                                                                                                                                                                                                                                                                                                                                                                                                                                                                                                                                                                                                                                                                                                                                                                                                                                                                                                                                                                                                                                                                                                                                                                                                                                                                                                                                                                                                                                                                                                                                                                                                                                                                                                                                                                                                                                                                                                            | property.                      |
|--------------------------------------------------------------------------------------------------------------------------------------------------------------------------------------------------------------------------------------------------------------------------------------------------------------------------------------------------------------------------------------------------------------------------------------------------------------------------------------------------------------------------------------------------------------------------------------------------------------------------------------------------------------------------------------------------------------------------------------------------------------------------------------------------------------------------------------------------------------------------------------------------------------------------------------------------------------------------------------------------------------------------------------------------------------------------------------------------------------------------------------------------------------------------------------------------------------------------------------------------------------------------------------------------------------------------------------------------------------------------------------------------------------------------------------------------------------------------------------------------------------------------------------------------------------------------------------------------------------------------------------------------------------------------------------------------------------------------------------------------------------------------------------------------------------------------------------------------------------------------------------------------------------------------------------------------------------------------------------------------------------------------------------------------------------------------------------------------------------------------------|-------------------------------------------------------------------------------------------------------------------------------------------------------------------------------------------------------------------------------------------------------------------------------------------------------------------------------------------------------------------------------------------------------------------------------------------------------------------------------------------------------------------------------------------------------------------------------------------------------------------------------------------------------------------------------------------------------------------------------------------------------------------------------------------------------------------------------------------------------------------------------------------------------------------------------------------------------------------------------------------------------------------------------------------------------------------------------------------------------------------------------------------------------------------------------------------------------------------------------------------------------------------------------------------------------------------------------------------------------------------------------------------------------------------------------------------------------------------------------------------------------------------------------------------------------------------------------------------------------------------------------------------------------------------------------------------------------------------------------------------------------------------------------------------------------------------------------------------------------------------------------------------------------------------------------------------------------------------------------------------------------------------------------------------------------------------------------------------------------------------------------|--------------------------------------------------------------------------------------------------------------------------------------------------------------------------------------------------------------------------------------------------------------------------------------------------------------------------------------------------------------------------------------------------------------------------------------------------------------------------------------------------------------------------------------------------------------------------------------------------------------------------------------------------------------------------------------------------------------------------------------------------------------------------------------------------------------------------------------------------------------------------------------------------------------------------------------------------------------------------------------------------------------------------------------------------------------------------------------------------------------------------------------------------------------------------------------------------------------------------------------------------------------------------------------------------------------------------------------------------------------------------------------------------------------------------------------------------------------------------------------------------------------------------------------------------------------------------------------------------------------------------------------------------------------------------------------------------------------------------------------------------------------------------------------------------------------------------------------------------------------------------------------------------------------------------------------------------------------------------------------------------------------------------------------------------------------------------------------------------------------------------------|----------------------------------------------------------------------------------------------------------------------------------------------------------------------------------------------------------------------------------------------------------------------------------------------------------------------------------|--------------------------------------------------------------------------------------------------------------------------------------------------------------------------------------------------------------------------------------------------------------------------------------------------------------------------------------------------------------------------------------------------------------------------------------------------------------------------------------------------------------------------------------------------------------------------------------------------------------------------------------------------------------------------------------------------------------------------------------------------------------------------------------------------------------------------------------------------------------------------------------------------------------------------------------------------------------------------------------------------------------------------------------------------------------------------------------------------------------------------------------------------------------------------------------------------------------------------------------------------------------------------------------------------------------------------------------------------------------------------------------------------------------------------------------------------------------------------------------------------------------------------------------------------------------------------------------------------------------------------------------------------------------------------------------------------------------------------------------------------------------------------------------------------------------------------------------------------------------------------------------------------------------------------------------------------------------------------------------------------------------------------------------------------------------------------------------------------------------------------------|--------------------------------------------------------------------------------------------------------------------------------------------------------------------------------------------------------------------------------------------------------------------------------------------------------------------------------------------------------------------------------------------------------------------------------------------------------------------------------------------------------------------------------------------------------------------------------------------------------------------------------------------------------------------------------------------------------------------------------------------------------------------------------------------------------------------------------------------------------------------------------------------------------------------------------------------------------------------------------------------------------------------------------------------------------------------------------------------------------------------------------------------------------------------------------------------------------------------------------------------------------------------------------------------------------------------------------------------------------------------------------------------------------------------------------------------------------------------------------------------------------------------------------------------------------------------------------------------------------------------------------------------------------------------------------------------------------------------------------------------------------------------------------------------------------------------------------------------------------------------------------------------------------------------------------------------------------------------------------------------------------------------------------------------------------------------------------------------------------------------------------|--------------------------------------------------------------------------------------------------------------------------------------------------------------------------------------------------------------------------------------------------------------------------------------------------------------------------------------------------------------------------------------------------------------------------------------------------------------------------------------------------------------------------------------------------------------------------------------------------------------------------------------------------------------------------------------------------------------------------------------------------------------------------------------------------------------------------------------------------------------------------------------------------------------------------------------------------------------------------------------------------------------------------------------------------------------------------------------------------------------------------------------------------------------------------------------------------------------------------------------------------------------------------------------------------------------------------------------------------------------------------------------------------------------------------------------------------------------------------------------------------------------------------------------------------------------------------------------------------------------------------------------------------------------------------------------------------------------------------------------------------------------------------------------------------------------------------------------------------------------------------------------------------------------------------------------------------------------------------------------------------------------------------------------------------------------------------------------------------------------------------------|--------------------------------|
| Property Address 677 Saint George Rd                                                                                                                                                                                                                                                                                                                                                                                                                                                                                                                                                                                                                                                                                                                                                                                                                                                                                                                                                                                                                                                                                                                                                                                                                                                                                                                                                                                                                                                                                                                                                                                                                                                                                                                                                                                                                                                                                                                                                                                                                                                                                           | Property Address 677 Saint George Rd City Danville State CA Zip Code 94526                                                                                                                                                                                                                                                                                                                                                                                                                                                                                                                                                                                                                                                                                                                                                                                                                                                                                                                                                                                                                                                                                                                                                                                                                                                                                                                                                                                                                                                                                                                                                                                                                                                                                                                                                                                                                                                                                                                                                                                                                                                    |                                                                                                                                                                                                                                                                                                                                                                                                                                                                                                                                                                                                                                                                                                                                                                                                                                                                                                                                                                                                                                                                                                                                                                                                                                                                                                                                                                                                                                                                                                                                                                                                                                                                                                                                                                                                                                                                                                                                                                                                                                                                                                                                |                                                                                                                                                                                                                                                                                                                                  |                                                                                                                                                                                                                                                                                                                                                                                                                                                                                                                                                                                                                                                                                                                                                                                                                                                                                                                                                                                                                                                                                                                                                                                                                                                                                                                                                                                                                                                                                                                                                                                                                                                                                                                                                                                                                                                                                                                                                                                                                                                                                                                                |                                                                                                                                                                                                                                                                                                                                                                                                                                                                                                                                                                                                                                                                                                                                                                                                                                                                                                                                                                                                                                                                                                                                                                                                                                                                                                                                                                                                                                                                                                                                                                                                                                                                                                                                                                                                                                                                                                                                                                                                                                                                                                                                |                                                                                                                                                                                                                                                                                                                                                                                                                                                                                                                                                                                                                                                                                                                                                                                                                                                                                                                                                                                                                                                                                                                                                                                                                                                                                                                                                                                                                                                                                                                                                                                                                                                                                                                                                                                                                                                                                                                                                                                                                                                                                                                                |                                |
| Borrower Redwood Holdings LLC (see                                                                                                                                                                                                                                                                                                                                                                                                                                                                                                                                                                                                                                                                                                                                                                                                                                                                                                                                                                                                                                                                                                                                                                                                                                                                                                                                                                                                                                                                                                                                                                                                                                                                                                                                                                                                                                                                                                                                                                                                                                                                                             |                                                                                                                                                                                                                                                                                                                                                                                                                                                                                                                                                                                                                                                                                                                                                                                                                                                                                                                                                                                                                                                                                                                                                                                                                                                                                                                                                                                                                                                                                                                                                                                                                                                                                                                                                                                                                                                                                                                                                                                                                                                                                                                               | Owner of Public Re                                                                                                                                                                                                                                                                                                                                                                                                                                                                                                                                                                                                                                                                                                                                                                                                                                                                                                                                                                                                                                                                                                                                                                                                                                                                                                                                                                                                                                                                                                                                                                                                                                                                                                                                                                                                                                                                                                                                                                                                                                                                                                             |                                                                                                                                                                                                                                                                                                                                  |                                                                                                                                                                                                                                                                                                                                                                                                                                                                                                                                                                                                                                                                                                                                                                                                                                                                                                                                                                                                                                                                                                                                                                                                                                                                                                                                                                                                                                                                                                                                                                                                                                                                                                                                                                                                                                                                                                                                                                                                                                                                                                                                | County Co                                                                                                                                                                                                                                                                                                                                                                                                                                                                                                                                                                                                                                                                                                                                                                                                                                                                                                                                                                                                                                                                                                                                                                                                                                                                                                                                                                                                                                                                                                                                                                                                                                                                                                                                                                                                                                                                                                                                                                                                                                                                                                                      | ontra Costa                                                                                                                                                                                                                                                                                                                                                                                                                                                                                                                                                                                                                                                                                                                                                                                                                                                                                                                                                                                                                                                                                                                                                                                                                                                                                                                                                                                                                                                                                                                                                                                                                                                                                                                                                                                                                                                                                                                                                                                                                                                                                                                    |                                |
| Legal Description T04794 L0005 B                                                                                                                                                                                                                                                                                                                                                                                                                                                                                                                                                                                                                                                                                                                                                                                                                                                                                                                                                                                                                                                                                                                                                                                                                                                                                                                                                                                                                                                                                                                                                                                                                                                                                                                                                                                                                                                                                                                                                                                                                                                                                               |                                                                                                                                                                                                                                                                                                                                                                                                                                                                                                                                                                                                                                                                                                                                                                                                                                                                                                                                                                                                                                                                                                                                                                                                                                                                                                                                                                                                                                                                                                                                                                                                                                                                                                                                                                                                                                                                                                                                                                                                                                                                                                                               |                                                                                                                                                                                                                                                                                                                                                                                                                                                                                                                                                                                                                                                                                                                                                                                                                                                                                                                                                                                                                                                                                                                                                                                                                                                                                                                                                                                                                                                                                                                                                                                                                                                                                                                                                                                                                                                                                                                                                                                                                                                                                                                                |                                                                                                                                                                                                                                                                                                                                  |                                                                                                                                                                                                                                                                                                                                                                                                                                                                                                                                                                                                                                                                                                                                                                                                                                                                                                                                                                                                                                                                                                                                                                                                                                                                                                                                                                                                                                                                                                                                                                                                                                                                                                                                                                                                                                                                                                                                                                                                                                                                                                                                |                                                                                                                                                                                                                                                                                                                                                                                                                                                                                                                                                                                                                                                                                                                                                                                                                                                                                                                                                                                                                                                                                                                                                                                                                                                                                                                                                                                                                                                                                                                                                                                                                                                                                                                                                                                                                                                                                                                                                                                                                                                                                                                                |                                                                                                                                                                                                                                                                                                                                                                                                                                                                                                                                                                                                                                                                                                                                                                                                                                                                                                                                                                                                                                                                                                                                                                                                                                                                                                                                                                                                                                                                                                                                                                                                                                                                                                                                                                                                                                                                                                                                                                                                                                                                                                                                |                                |
| Assessor's Parcel # 218-594-005                                                                                                                                                                                                                                                                                                                                                                                                                                                                                                                                                                                                                                                                                                                                                                                                                                                                                                                                                                                                                                                                                                                                                                                                                                                                                                                                                                                                                                                                                                                                                                                                                                                                                                                                                                                                                                                                                                                                                                                                                                                                                                |                                                                                                                                                                                                                                                                                                                                                                                                                                                                                                                                                                                                                                                                                                                                                                                                                                                                                                                                                                                                                                                                                                                                                                                                                                                                                                                                                                                                                                                                                                                                                                                                                                                                                                                                                                                                                                                                                                                                                                                                                                                                                                                               |                                                                                                                                                                                                                                                                                                                                                                                                                                                                                                                                                                                                                                                                                                                                                                                                                                                                                                                                                                                                                                                                                                                                                                                                                                                                                                                                                                                                                                                                                                                                                                                                                                                                                                                                                                                                                                                                                                                                                                                                                                                                                                                                | Tax Year 2021                                                                                                                                                                                                                                                                                                                    | 1                                                                                                                                                                                                                                                                                                                                                                                                                                                                                                                                                                                                                                                                                                                                                                                                                                                                                                                                                                                                                                                                                                                                                                                                                                                                                                                                                                                                                                                                                                                                                                                                                                                                                                                                                                                                                                                                                                                                                                                                                                                                                                                              | R.E. Taxes \$                                                                                                                                                                                                                                                                                                                                                                                                                                                                                                                                                                                                                                                                                                                                                                                                                                                                                                                                                                                                                                                                                                                                                                                                                                                                                                                                                                                                                                                                                                                                                                                                                                                                                                                                                                                                                                                                                                                                                                                                                                                                                                                  | 5,575                                                                                                                                                                                                                                                                                                                                                                                                                                                                                                                                                                                                                                                                                                                                                                                                                                                                                                                                                                                                                                                                                                                                                                                                                                                                                                                                                                                                                                                                                                                                                                                                                                                                                                                                                                                                                                                                                                                                                                                                                                                                                                                          |                                |
| Neighborhood Name Crow Canvon Country Club Map Reference 36084 Census Tract 3451.14                                                                                                                                                                                                                                                                                                                                                                                                                                                                                                                                                                                                                                                                                                                                                                                                                                                                                                                                                                                                                                                                                                                                                                                                                                                                                                                                                                                                                                                                                                                                                                                                                                                                                                                                                                                                                                                                                                                                                                                                                                            |                                                                                                                                                                                                                                                                                                                                                                                                                                                                                                                                                                                                                                                                                                                                                                                                                                                                                                                                                                                                                                                                                                                                                                                                                                                                                                                                                                                                                                                                                                                                                                                                                                                                                                                                                                                                                                                                                                                                                                                                                                                                                                                               |                                                                                                                                                                                                                                                                                                                                                                                                                                                                                                                                                                                                                                                                                                                                                                                                                                                                                                                                                                                                                                                                                                                                                                                                                                                                                                                                                                                                                                                                                                                                                                                                                                                                                                                                                                                                                                                                                                                                                                                                                                                                                                                                |                                                                                                                                                                                                                                                                                                                                  |                                                                                                                                                                                                                                                                                                                                                                                                                                                                                                                                                                                                                                                                                                                                                                                                                                                                                                                                                                                                                                                                                                                                                                                                                                                                                                                                                                                                                                                                                                                                                                                                                                                                                                                                                                                                                                                                                                                                                                                                                                                                                                                                |                                                                                                                                                                                                                                                                                                                                                                                                                                                                                                                                                                                                                                                                                                                                                                                                                                                                                                                                                                                                                                                                                                                                                                                                                                                                                                                                                                                                                                                                                                                                                                                                                                                                                                                                                                                                                                                                                                                                                                                                                                                                                                                                |                                                                                                                                                                                                                                                                                                                                                                                                                                                                                                                                                                                                                                                                                                                                                                                                                                                                                                                                                                                                                                                                                                                                                                                                                                                                                                                                                                                                                                                                                                                                                                                                                                                                                                                                                                                                                                                                                                                                                                                                                                                                                                                                |                                |
| Occupant 🗌 Owner 🔲 Tenant 🗶 Vaca                                                                                                                                                                                                                                                                                                                                                                                                                                                                                                                                                                                                                                                                                                                                                                                                                                                                                                                                                                                                                                                                                                                                                                                                                                                                                                                                                                                                                                                                                                                                                                                                                                                                                                                                                                                                                                                                                                                                                                                                                                                                                               |                                                                                                                                                                                                                                                                                                                                                                                                                                                                                                                                                                                                                                                                                                                                                                                                                                                                                                                                                                                                                                                                                                                                                                                                                                                                                                                                                                                                                                                                                                                                                                                                                                                                                                                                                                                                                                                                                                                                                                                                                                                                                                                               | Special Assessme                                                                                                                                                                                                                                                                                                                                                                                                                                                                                                                                                                                                                                                                                                                                                                                                                                                                                                                                                                                                                                                                                                                                                                                                                                                                                                                                                                                                                                                                                                                                                                                                                                                                                                                                                                                                                                                                                                                                                                                                                                                                                                               | nts \$ 0                                                                                                                                                                                                                                                                                                                         | X PU                                                                                                                                                                                                                                                                                                                                                                                                                                                                                                                                                                                                                                                                                                                                                                                                                                                                                                                                                                                                                                                                                                                                                                                                                                                                                                                                                                                                                                                                                                                                                                                                                                                                                                                                                                                                                                                                                                                                                                                                                                                                                                                           |                                                                                                                                                                                                                                                                                                                                                                                                                                                                                                                                                                                                                                                                                                                                                                                                                                                                                                                                                                                                                                                                                                                                                                                                                                                                                                                                                                                                                                                                                                                                                                                                                                                                                                                                                                                                                                                                                                                                                                                                                                                                                                                                |                                                                                                                                                                                                                                                                                                                                                                                                                                                                                                                                                                                                                                                                                                                                                                                                                                                                                                                                                                                                                                                                                                                                                                                                                                                                                                                                                                                                                                                                                                                                                                                                                                                                                                                                                                                                                                                                                                                                                                                                                                                                                                                                | per month                      |
| Property Rights Appraised X Fee Simple                                                                                                                                                                                                                                                                                                                                                                                                                                                                                                                                                                                                                                                                                                                                                                                                                                                                                                                                                                                                                                                                                                                                                                                                                                                                                                                                                                                                                                                                                                                                                                                                                                                                                                                                                                                                                                                                                                                                                                                                                                                                                         | Leaseho                                                                                                                                                                                                                                                                                                                                                                                                                                                                                                                                                                                                                                                                                                                                                                                                                                                                                                                                                                                                                                                                                                                                                                                                                                                                                                                                                                                                                                                                                                                                                                                                                                                                                                                                                                                                                                                                                                                                                                                                                                                                                                                       | ld Other (describe)                                                                                                                                                                                                                                                                                                                                                                                                                                                                                                                                                                                                                                                                                                                                                                                                                                                                                                                                                                                                                                                                                                                                                                                                                                                                                                                                                                                                                                                                                                                                                                                                                                                                                                                                                                                                                                                                                                                                                                                                                                                                                                            |                                                                                                                                                                                                                                                                                                                                  |                                                                                                                                                                                                                                                                                                                                                                                                                                                                                                                                                                                                                                                                                                                                                                                                                                                                                                                                                                                                                                                                                                                                                                                                                                                                                                                                                                                                                                                                                                                                                                                                                                                                                                                                                                                                                                                                                                                                                                                                                                                                                                                                |                                                                                                                                                                                                                                                                                                                                                                                                                                                                                                                                                                                                                                                                                                                                                                                                                                                                                                                                                                                                                                                                                                                                                                                                                                                                                                                                                                                                                                                                                                                                                                                                                                                                                                                                                                                                                                                                                                                                                                                                                                                                                                                                |                                                                                                                                                                                                                                                                                                                                                                                                                                                                                                                                                                                                                                                                                                                                                                                                                                                                                                                                                                                                                                                                                                                                                                                                                                                                                                                                                                                                                                                                                                                                                                                                                                                                                                                                                                                                                                                                                                                                                                                                                                                                                                                                | •                              |
| Assignment Type Purchase Transaction                                                                                                                                                                                                                                                                                                                                                                                                                                                                                                                                                                                                                                                                                                                                                                                                                                                                                                                                                                                                                                                                                                                                                                                                                                                                                                                                                                                                                                                                                                                                                                                                                                                                                                                                                                                                                                                                                                                                                                                                                                                                                           | Refin                                                                                                                                                                                                                                                                                                                                                                                                                                                                                                                                                                                                                                                                                                                                                                                                                                                                                                                                                                                                                                                                                                                                                                                                                                                                                                                                                                                                                                                                                                                                                                                                                                                                                                                                                                                                                                                                                                                                                                                                                                                                                                                         |                                                                                                                                                                                                                                                                                                                                                                                                                                                                                                                                                                                                                                                                                                                                                                                                                                                                                                                                                                                                                                                                                                                                                                                                                                                                                                                                                                                                                                                                                                                                                                                                                                                                                                                                                                                                                                                                                                                                                                                                                                                                                                                                | her (describe) Servici                                                                                                                                                                                                                                                                                                           | na                                                                                                                                                                                                                                                                                                                                                                                                                                                                                                                                                                                                                                                                                                                                                                                                                                                                                                                                                                                                                                                                                                                                                                                                                                                                                                                                                                                                                                                                                                                                                                                                                                                                                                                                                                                                                                                                                                                                                                                                                                                                                                                             |                                                                                                                                                                                                                                                                                                                                                                                                                                                                                                                                                                                                                                                                                                                                                                                                                                                                                                                                                                                                                                                                                                                                                                                                                                                                                                                                                                                                                                                                                                                                                                                                                                                                                                                                                                                                                                                                                                                                                                                                                                                                                                                                |                                                                                                                                                                                                                                                                                                                                                                                                                                                                                                                                                                                                                                                                                                                                                                                                                                                                                                                                                                                                                                                                                                                                                                                                                                                                                                                                                                                                                                                                                                                                                                                                                                                                                                                                                                                                                                                                                                                                                                                                                                                                                                                                |                                |
| Lender/Client Wedgewood Inc                                                                                                                                                                                                                                                                                                                                                                                                                                                                                                                                                                                                                                                                                                                                                                                                                                                                                                                                                                                                                                                                                                                                                                                                                                                                                                                                                                                                                                                                                                                                                                                                                                                                                                                                                                                                                                                                                                                                                                                                                                                                                                    |                                                                                                                                                                                                                                                                                                                                                                                                                                                                                                                                                                                                                                                                                                                                                                                                                                                                                                                                                                                                                                                                                                                                                                                                                                                                                                                                                                                                                                                                                                                                                                                                                                                                                                                                                                                                                                                                                                                                                                                                                                                                                                                               |                                                                                                                                                                                                                                                                                                                                                                                                                                                                                                                                                                                                                                                                                                                                                                                                                                                                                                                                                                                                                                                                                                                                                                                                                                                                                                                                                                                                                                                                                                                                                                                                                                                                                                                                                                                                                                                                                                                                                                                                                                                                                                                                | 15 Manhattan Beac                                                                                                                                                                                                                                                                                                                |                                                                                                                                                                                                                                                                                                                                                                                                                                                                                                                                                                                                                                                                                                                                                                                                                                                                                                                                                                                                                                                                                                                                                                                                                                                                                                                                                                                                                                                                                                                                                                                                                                                                                                                                                                                                                                                                                                                                                                                                                                                                                                                                | ). Redondo Beach.                                                                                                                                                                                                                                                                                                                                                                                                                                                                                                                                                                                                                                                                                                                                                                                                                                                                                                                                                                                                                                                                                                                                                                                                                                                                                                                                                                                                                                                                                                                                                                                                                                                                                                                                                                                                                                                                                                                                                                                                                                                                                                              | CA 90278                                                                                                                                                                                                                                                                                                                                                                                                                                                                                                                                                                                                                                                                                                                                                                                                                                                                                                                                                                                                                                                                                                                                                                                                                                                                                                                                                                                                                                                                                                                                                                                                                                                                                                                                                                                                                                                                                                                                                                                                                                                                                                                       |                                |
| Is the subject property currently offered for sale of                                                                                                                                                                                                                                                                                                                                                                                                                                                                                                                                                                                                                                                                                                                                                                                                                                                                                                                                                                                                                                                                                                                                                                                                                                                                                                                                                                                                                                                                                                                                                                                                                                                                                                                                                                                                                                                                                                                                                                                                                                                                          | r has it been o                                                                                                                                                                                                                                                                                                                                                                                                                                                                                                                                                                                                                                                                                                                                                                                                                                                                                                                                                                                                                                                                                                                                                                                                                                                                                                                                                                                                                                                                                                                                                                                                                                                                                                                                                                                                                                                                                                                                                                                                                                                                                                               |                                                                                                                                                                                                                                                                                                                                                                                                                                                                                                                                                                                                                                                                                                                                                                                                                                                                                                                                                                                                                                                                                                                                                                                                                                                                                                                                                                                                                                                                                                                                                                                                                                                                                                                                                                                                                                                                                                                                                                                                                                                                                                                                |                                                                                                                                                                                                                                                                                                                                  |                                                                                                                                                                                                                                                                                                                                                                                                                                                                                                                                                                                                                                                                                                                                                                                                                                                                                                                                                                                                                                                                                                                                                                                                                                                                                                                                                                                                                                                                                                                                                                                                                                                                                                                                                                                                                                                                                                                                                                                                                                                                                                                                |                                                                                                                                                                                                                                                                                                                                                                                                                                                                                                                                                                                                                                                                                                                                                                                                                                                                                                                                                                                                                                                                                                                                                                                                                                                                                                                                                                                                                                                                                                                                                                                                                                                                                                                                                                                                                                                                                                                                                                                                                                                                                                                                | Yes No                                                                                                                                                                                                                                                                                                                                                                                                                                                                                                                                                                                                                                                                                                                                                                                                                                                                                                                                                                                                                                                                                                                                                                                                                                                                                                                                                                                                                                                                                                                                                                                                                                                                                                                                                                                                                                                                                                                                                                                                                                                                                                                         |                                |
| Report data source(s) used, offering price(s), and                                                                                                                                                                                                                                                                                                                                                                                                                                                                                                                                                                                                                                                                                                                                                                                                                                                                                                                                                                                                                                                                                                                                                                                                                                                                                                                                                                                                                                                                                                                                                                                                                                                                                                                                                                                                                                                                                                                                                                                                                                                                             |                                                                                                                                                                                                                                                                                                                                                                                                                                                                                                                                                                                                                                                                                                                                                                                                                                                                                                                                                                                                                                                                                                                                                                                                                                                                                                                                                                                                                                                                                                                                                                                                                                                                                                                                                                                                                                                                                                                                                                                                                                                                                                                               | Paragon MLS, CRS                                                                                                                                                                                                                                                                                                                                                                                                                                                                                                                                                                                                                                                                                                                                                                                                                                                                                                                                                                                                                                                                                                                                                                                                                                                                                                                                                                                                                                                                                                                                                                                                                                                                                                                                                                                                                                                                                                                                                                                                                                                                                                               | •                                                                                                                                                                                                                                                                                                                                |                                                                                                                                                                                                                                                                                                                                                                                                                                                                                                                                                                                                                                                                                                                                                                                                                                                                                                                                                                                                                                                                                                                                                                                                                                                                                                                                                                                                                                                                                                                                                                                                                                                                                                                                                                                                                                                                                                                                                                                                                                                                                                                                |                                                                                                                                                                                                                                                                                                                                                                                                                                                                                                                                                                                                                                                                                                                                                                                                                                                                                                                                                                                                                                                                                                                                                                                                                                                                                                                                                                                                                                                                                                                                                                                                                                                                                                                                                                                                                                                                                                                                                                                                                                                                                                                                |                                                                                                                                                                                                                                                                                                                                                                                                                                                                                                                                                                                                                                                                                                                                                                                                                                                                                                                                                                                                                                                                                                                                                                                                                                                                                                                                                                                                                                                                                                                                                                                                                                                                                                                                                                                                                                                                                                                                                                                                                                                                                                                                |                                |
|                                                                                                                                                                                                                                                                                                                                                                                                                                                                                                                                                                                                                                                                                                                                                                                                                                                                                                                                                                                                                                                                                                                                                                                                                                                                                                                                                                                                                                                                                                                                                                                                                                                                                                                                                                                                                                                                                                                                                                                                                                                                                                                                |                                                                                                                                                                                                                                                                                                                                                                                                                                                                                                                                                                                                                                                                                                                                                                                                                                                                                                                                                                                                                                                                                                                                                                                                                                                                                                                                                                                                                                                                                                                                                                                                                                                                                                                                                                                                                                                                                                                                                                                                                                                                                                                               | . a.a.ge, e.a.                                                                                                                                                                                                                                                                                                                                                                                                                                                                                                                                                                                                                                                                                                                                                                                                                                                                                                                                                                                                                                                                                                                                                                                                                                                                                                                                                                                                                                                                                                                                                                                                                                                                                                                                                                                                                                                                                                                                                                                                                                                                                                                 | 2 4.44                                                                                                                                                                                                                                                                                                                           |                                                                                                                                                                                                                                                                                                                                                                                                                                                                                                                                                                                                                                                                                                                                                                                                                                                                                                                                                                                                                                                                                                                                                                                                                                                                                                                                                                                                                                                                                                                                                                                                                                                                                                                                                                                                                                                                                                                                                                                                                                                                                                                                |                                                                                                                                                                                                                                                                                                                                                                                                                                                                                                                                                                                                                                                                                                                                                                                                                                                                                                                                                                                                                                                                                                                                                                                                                                                                                                                                                                                                                                                                                                                                                                                                                                                                                                                                                                                                                                                                                                                                                                                                                                                                                                                                |                                                                                                                                                                                                                                                                                                                                                                                                                                                                                                                                                                                                                                                                                                                                                                                                                                                                                                                                                                                                                                                                                                                                                                                                                                                                                                                                                                                                                                                                                                                                                                                                                                                                                                                                                                                                                                                                                                                                                                                                                                                                                                                                |                                |
| I did did not analyze the contract for                                                                                                                                                                                                                                                                                                                                                                                                                                                                                                                                                                                                                                                                                                                                                                                                                                                                                                                                                                                                                                                                                                                                                                                                                                                                                                                                                                                                                                                                                                                                                                                                                                                                                                                                                                                                                                                                                                                                                                                                                                                                                         | sale for the su                                                                                                                                                                                                                                                                                                                                                                                                                                                                                                                                                                                                                                                                                                                                                                                                                                                                                                                                                                                                                                                                                                                                                                                                                                                                                                                                                                                                                                                                                                                                                                                                                                                                                                                                                                                                                                                                                                                                                                                                                                                                                                               | biect purchase transaction. E                                                                                                                                                                                                                                                                                                                                                                                                                                                                                                                                                                                                                                                                                                                                                                                                                                                                                                                                                                                                                                                                                                                                                                                                                                                                                                                                                                                                                                                                                                                                                                                                                                                                                                                                                                                                                                                                                                                                                                                                                                                                                                  | xplain the results of the ar                                                                                                                                                                                                                                                                                                     | nalysis of the contract                                                                                                                                                                                                                                                                                                                                                                                                                                                                                                                                                                                                                                                                                                                                                                                                                                                                                                                                                                                                                                                                                                                                                                                                                                                                                                                                                                                                                                                                                                                                                                                                                                                                                                                                                                                                                                                                                                                                                                                                                                                                                                        | t for sale or why the analy                                                                                                                                                                                                                                                                                                                                                                                                                                                                                                                                                                                                                                                                                                                                                                                                                                                                                                                                                                                                                                                                                                                                                                                                                                                                                                                                                                                                                                                                                                                                                                                                                                                                                                                                                                                                                                                                                                                                                                                                                                                                                                    | vsis was not                                                                                                                                                                                                                                                                                                                                                                                                                                                                                                                                                                                                                                                                                                                                                                                                                                                                                                                                                                                                                                                                                                                                                                                                                                                                                                                                                                                                                                                                                                                                                                                                                                                                                                                                                                                                                                                                                                                                                                                                                                                                                                                   |                                |
| performed.                                                                                                                                                                                                                                                                                                                                                                                                                                                                                                                                                                                                                                                                                                                                                                                                                                                                                                                                                                                                                                                                                                                                                                                                                                                                                                                                                                                                                                                                                                                                                                                                                                                                                                                                                                                                                                                                                                                                                                                                                                                                                                                     | Jaio 101 1110 04                                                                                                                                                                                                                                                                                                                                                                                                                                                                                                                                                                                                                                                                                                                                                                                                                                                                                                                                                                                                                                                                                                                                                                                                                                                                                                                                                                                                                                                                                                                                                                                                                                                                                                                                                                                                                                                                                                                                                                                                                                                                                                              | 2,000 paronaco a anoacación 2                                                                                                                                                                                                                                                                                                                                                                                                                                                                                                                                                                                                                                                                                                                                                                                                                                                                                                                                                                                                                                                                                                                                                                                                                                                                                                                                                                                                                                                                                                                                                                                                                                                                                                                                                                                                                                                                                                                                                                                                                                                                                                  | Aprail are recente or are a                                                                                                                                                                                                                                                                                                      | , 5 5. 2 55 25                                                                                                                                                                                                                                                                                                                                                                                                                                                                                                                                                                                                                                                                                                                                                                                                                                                                                                                                                                                                                                                                                                                                                                                                                                                                                                                                                                                                                                                                                                                                                                                                                                                                                                                                                                                                                                                                                                                                                                                                                                                                                                                 | tron out or tring the unital                                                                                                                                                                                                                                                                                                                                                                                                                                                                                                                                                                                                                                                                                                                                                                                                                                                                                                                                                                                                                                                                                                                                                                                                                                                                                                                                                                                                                                                                                                                                                                                                                                                                                                                                                                                                                                                                                                                                                                                                                                                                                                   | ,0.0                                                                                                                                                                                                                                                                                                                                                                                                                                                                                                                                                                                                                                                                                                                                                                                                                                                                                                                                                                                                                                                                                                                                                                                                                                                                                                                                                                                                                                                                                                                                                                                                                                                                                                                                                                                                                                                                                                                                                                                                                                                                                                                           |                                |
| -                                                                                                                                                                                                                                                                                                                                                                                                                                                                                                                                                                                                                                                                                                                                                                                                                                                                                                                                                                                                                                                                                                                                                                                                                                                                                                                                                                                                                                                                                                                                                                                                                                                                                                                                                                                                                                                                                                                                                                                                                                                                                                                              |                                                                                                                                                                                                                                                                                                                                                                                                                                                                                                                                                                                                                                                                                                                                                                                                                                                                                                                                                                                                                                                                                                                                                                                                                                                                                                                                                                                                                                                                                                                                                                                                                                                                                                                                                                                                                                                                                                                                                                                                                                                                                                                               |                                                                                                                                                                                                                                                                                                                                                                                                                                                                                                                                                                                                                                                                                                                                                                                                                                                                                                                                                                                                                                                                                                                                                                                                                                                                                                                                                                                                                                                                                                                                                                                                                                                                                                                                                                                                                                                                                                                                                                                                                                                                                                                                |                                                                                                                                                                                                                                                                                                                                  |                                                                                                                                                                                                                                                                                                                                                                                                                                                                                                                                                                                                                                                                                                                                                                                                                                                                                                                                                                                                                                                                                                                                                                                                                                                                                                                                                                                                                                                                                                                                                                                                                                                                                                                                                                                                                                                                                                                                                                                                                                                                                                                                |                                                                                                                                                                                                                                                                                                                                                                                                                                                                                                                                                                                                                                                                                                                                                                                                                                                                                                                                                                                                                                                                                                                                                                                                                                                                                                                                                                                                                                                                                                                                                                                                                                                                                                                                                                                                                                                                                                                                                                                                                                                                                                                                |                                                                                                                                                                                                                                                                                                                                                                                                                                                                                                                                                                                                                                                                                                                                                                                                                                                                                                                                                                                                                                                                                                                                                                                                                                                                                                                                                                                                                                                                                                                                                                                                                                                                                                                                                                                                                                                                                                                                                                                                                                                                                                                                |                                |
| Contract Price \$ Date of Cont                                                                                                                                                                                                                                                                                                                                                                                                                                                                                                                                                                                                                                                                                                                                                                                                                                                                                                                                                                                                                                                                                                                                                                                                                                                                                                                                                                                                                                                                                                                                                                                                                                                                                                                                                                                                                                                                                                                                                                                                                                                                                                 | ract                                                                                                                                                                                                                                                                                                                                                                                                                                                                                                                                                                                                                                                                                                                                                                                                                                                                                                                                                                                                                                                                                                                                                                                                                                                                                                                                                                                                                                                                                                                                                                                                                                                                                                                                                                                                                                                                                                                                                                                                                                                                                                                          | Is the property se                                                                                                                                                                                                                                                                                                                                                                                                                                                                                                                                                                                                                                                                                                                                                                                                                                                                                                                                                                                                                                                                                                                                                                                                                                                                                                                                                                                                                                                                                                                                                                                                                                                                                                                                                                                                                                                                                                                                                                                                                                                                                                             | eller the owner of public re                                                                                                                                                                                                                                                                                                     | ecord? Yes                                                                                                                                                                                                                                                                                                                                                                                                                                                                                                                                                                                                                                                                                                                                                                                                                                                                                                                                                                                                                                                                                                                                                                                                                                                                                                                                                                                                                                                                                                                                                                                                                                                                                                                                                                                                                                                                                                                                                                                                                                                                                                                     | No Data Source(s                                                                                                                                                                                                                                                                                                                                                                                                                                                                                                                                                                                                                                                                                                                                                                                                                                                                                                                                                                                                                                                                                                                                                                                                                                                                                                                                                                                                                                                                                                                                                                                                                                                                                                                                                                                                                                                                                                                                                                                                                                                                                                               | 3)                                                                                                                                                                                                                                                                                                                                                                                                                                                                                                                                                                                                                                                                                                                                                                                                                                                                                                                                                                                                                                                                                                                                                                                                                                                                                                                                                                                                                                                                                                                                                                                                                                                                                                                                                                                                                                                                                                                                                                                                                                                                                                                             |                                |
| Is there any financial assistance (loan charges, sa                                                                                                                                                                                                                                                                                                                                                                                                                                                                                                                                                                                                                                                                                                                                                                                                                                                                                                                                                                                                                                                                                                                                                                                                                                                                                                                                                                                                                                                                                                                                                                                                                                                                                                                                                                                                                                                                                                                                                                                                                                                                            |                                                                                                                                                                                                                                                                                                                                                                                                                                                                                                                                                                                                                                                                                                                                                                                                                                                                                                                                                                                                                                                                                                                                                                                                                                                                                                                                                                                                                                                                                                                                                                                                                                                                                                                                                                                                                                                                                                                                                                                                                                                                                                                               |                                                                                                                                                                                                                                                                                                                                                                                                                                                                                                                                                                                                                                                                                                                                                                                                                                                                                                                                                                                                                                                                                                                                                                                                                                                                                                                                                                                                                                                                                                                                                                                                                                                                                                                                                                                                                                                                                                                                                                                                                                                                                                                                |                                                                                                                                                                                                                                                                                                                                  |                                                                                                                                                                                                                                                                                                                                                                                                                                                                                                                                                                                                                                                                                                                                                                                                                                                                                                                                                                                                                                                                                                                                                                                                                                                                                                                                                                                                                                                                                                                                                                                                                                                                                                                                                                                                                                                                                                                                                                                                                                                                                                                                |                                                                                                                                                                                                                                                                                                                                                                                                                                                                                                                                                                                                                                                                                                                                                                                                                                                                                                                                                                                                                                                                                                                                                                                                                                                                                                                                                                                                                                                                                                                                                                                                                                                                                                                                                                                                                                                                                                                                                                                                                                                                                                                                | Yes                                                                                                                                                                                                                                                                                                                                                                                                                                                                                                                                                                                                                                                                                                                                                                                                                                                                                                                                                                                                                                                                                                                                                                                                                                                                                                                                                                                                                                                                                                                                                                                                                                                                                                                                                                                                                                                                                                                                                                                                                                                                                                                            | No                             |
| If Yes, report the total dollar amount and describe                                                                                                                                                                                                                                                                                                                                                                                                                                                                                                                                                                                                                                                                                                                                                                                                                                                                                                                                                                                                                                                                                                                                                                                                                                                                                                                                                                                                                                                                                                                                                                                                                                                                                                                                                                                                                                                                                                                                                                                                                                                                            |                                                                                                                                                                                                                                                                                                                                                                                                                                                                                                                                                                                                                                                                                                                                                                                                                                                                                                                                                                                                                                                                                                                                                                                                                                                                                                                                                                                                                                                                                                                                                                                                                                                                                                                                                                                                                                                                                                                                                                                                                                                                                                                               |                                                                                                                                                                                                                                                                                                                                                                                                                                                                                                                                                                                                                                                                                                                                                                                                                                                                                                                                                                                                                                                                                                                                                                                                                                                                                                                                                                                                                                                                                                                                                                                                                                                                                                                                                                                                                                                                                                                                                                                                                                                                                                                                |                                                                                                                                                                                                                                                                                                                                  | a, pa, o sona o                                                                                                                                                                                                                                                                                                                                                                                                                                                                                                                                                                                                                                                                                                                                                                                                                                                                                                                                                                                                                                                                                                                                                                                                                                                                                                                                                                                                                                                                                                                                                                                                                                                                                                                                                                                                                                                                                                                                                                                                                                                                                                                |                                                                                                                                                                                                                                                                                                                                                                                                                                                                                                                                                                                                                                                                                                                                                                                                                                                                                                                                                                                                                                                                                                                                                                                                                                                                                                                                                                                                                                                                                                                                                                                                                                                                                                                                                                                                                                                                                                                                                                                                                                                                                                                                |                                                                                                                                                                                                                                                                                                                                                                                                                                                                                                                                                                                                                                                                                                                                                                                                                                                                                                                                                                                                                                                                                                                                                                                                                                                                                                                                                                                                                                                                                                                                                                                                                                                                                                                                                                                                                                                                                                                                                                                                                                                                                                                                |                                |
| in ree, report the total dental amount and december                                                                                                                                                                                                                                                                                                                                                                                                                                                                                                                                                                                                                                                                                                                                                                                                                                                                                                                                                                                                                                                                                                                                                                                                                                                                                                                                                                                                                                                                                                                                                                                                                                                                                                                                                                                                                                                                                                                                                                                                                                                                            | the items to i                                                                                                                                                                                                                                                                                                                                                                                                                                                                                                                                                                                                                                                                                                                                                                                                                                                                                                                                                                                                                                                                                                                                                                                                                                                                                                                                                                                                                                                                                                                                                                                                                                                                                                                                                                                                                                                                                                                                                                                                                                                                                                                | oo para.                                                                                                                                                                                                                                                                                                                                                                                                                                                                                                                                                                                                                                                                                                                                                                                                                                                                                                                                                                                                                                                                                                                                                                                                                                                                                                                                                                                                                                                                                                                                                                                                                                                                                                                                                                                                                                                                                                                                                                                                                                                                                                                       |                                                                                                                                                                                                                                                                                                                                  |                                                                                                                                                                                                                                                                                                                                                                                                                                                                                                                                                                                                                                                                                                                                                                                                                                                                                                                                                                                                                                                                                                                                                                                                                                                                                                                                                                                                                                                                                                                                                                                                                                                                                                                                                                                                                                                                                                                                                                                                                                                                                                                                |                                                                                                                                                                                                                                                                                                                                                                                                                                                                                                                                                                                                                                                                                                                                                                                                                                                                                                                                                                                                                                                                                                                                                                                                                                                                                                                                                                                                                                                                                                                                                                                                                                                                                                                                                                                                                                                                                                                                                                                                                                                                                                                                |                                                                                                                                                                                                                                                                                                                                                                                                                                                                                                                                                                                                                                                                                                                                                                                                                                                                                                                                                                                                                                                                                                                                                                                                                                                                                                                                                                                                                                                                                                                                                                                                                                                                                                                                                                                                                                                                                                                                                                                                                                                                                                                                |                                |
|                                                                                                                                                                                                                                                                                                                                                                                                                                                                                                                                                                                                                                                                                                                                                                                                                                                                                                                                                                                                                                                                                                                                                                                                                                                                                                                                                                                                                                                                                                                                                                                                                                                                                                                                                                                                                                                                                                                                                                                                                                                                                                                                |                                                                                                                                                                                                                                                                                                                                                                                                                                                                                                                                                                                                                                                                                                                                                                                                                                                                                                                                                                                                                                                                                                                                                                                                                                                                                                                                                                                                                                                                                                                                                                                                                                                                                                                                                                                                                                                                                                                                                                                                                                                                                                                               |                                                                                                                                                                                                                                                                                                                                                                                                                                                                                                                                                                                                                                                                                                                                                                                                                                                                                                                                                                                                                                                                                                                                                                                                                                                                                                                                                                                                                                                                                                                                                                                                                                                                                                                                                                                                                                                                                                                                                                                                                                                                                                                                |                                                                                                                                                                                                                                                                                                                                  |                                                                                                                                                                                                                                                                                                                                                                                                                                                                                                                                                                                                                                                                                                                                                                                                                                                                                                                                                                                                                                                                                                                                                                                                                                                                                                                                                                                                                                                                                                                                                                                                                                                                                                                                                                                                                                                                                                                                                                                                                                                                                                                                |                                                                                                                                                                                                                                                                                                                                                                                                                                                                                                                                                                                                                                                                                                                                                                                                                                                                                                                                                                                                                                                                                                                                                                                                                                                                                                                                                                                                                                                                                                                                                                                                                                                                                                                                                                                                                                                                                                                                                                                                                                                                                                                                |                                                                                                                                                                                                                                                                                                                                                                                                                                                                                                                                                                                                                                                                                                                                                                                                                                                                                                                                                                                                                                                                                                                                                                                                                                                                                                                                                                                                                                                                                                                                                                                                                                                                                                                                                                                                                                                                                                                                                                                                                                                                                                                                |                                |
| Note: Race and the racial composition of the                                                                                                                                                                                                                                                                                                                                                                                                                                                                                                                                                                                                                                                                                                                                                                                                                                                                                                                                                                                                                                                                                                                                                                                                                                                                                                                                                                                                                                                                                                                                                                                                                                                                                                                                                                                                                                                                                                                                                                                                                                                                                   | neighborhoo                                                                                                                                                                                                                                                                                                                                                                                                                                                                                                                                                                                                                                                                                                                                                                                                                                                                                                                                                                                                                                                                                                                                                                                                                                                                                                                                                                                                                                                                                                                                                                                                                                                                                                                                                                                                                                                                                                                                                                                                                                                                                                                   | d are not annraigal factors                                                                                                                                                                                                                                                                                                                                                                                                                                                                                                                                                                                                                                                                                                                                                                                                                                                                                                                                                                                                                                                                                                                                                                                                                                                                                                                                                                                                                                                                                                                                                                                                                                                                                                                                                                                                                                                                                                                                                                                                                                                                                                    |                                                                                                                                                                                                                                                                                                                                  |                                                                                                                                                                                                                                                                                                                                                                                                                                                                                                                                                                                                                                                                                                                                                                                                                                                                                                                                                                                                                                                                                                                                                                                                                                                                                                                                                                                                                                                                                                                                                                                                                                                                                                                                                                                                                                                                                                                                                                                                                                                                                                                                |                                                                                                                                                                                                                                                                                                                                                                                                                                                                                                                                                                                                                                                                                                                                                                                                                                                                                                                                                                                                                                                                                                                                                                                                                                                                                                                                                                                                                                                                                                                                                                                                                                                                                                                                                                                                                                                                                                                                                                                                                                                                                                                                |                                                                                                                                                                                                                                                                                                                                                                                                                                                                                                                                                                                                                                                                                                                                                                                                                                                                                                                                                                                                                                                                                                                                                                                                                                                                                                                                                                                                                                                                                                                                                                                                                                                                                                                                                                                                                                                                                                                                                                                                                                                                                                                                |                                |
| Neighborhood Characteristics                                                                                                                                                                                                                                                                                                                                                                                                                                                                                                                                                                                                                                                                                                                                                                                                                                                                                                                                                                                                                                                                                                                                                                                                                                                                                                                                                                                                                                                                                                                                                                                                                                                                                                                                                                                                                                                                                                                                                                                                                                                                                                   | ioigiibuilluu                                                                                                                                                                                                                                                                                                                                                                                                                                                                                                                                                                                                                                                                                                                                                                                                                                                                                                                                                                                                                                                                                                                                                                                                                                                                                                                                                                                                                                                                                                                                                                                                                                                                                                                                                                                                                                                                                                                                                                                                                                                                                                                 |                                                                                                                                                                                                                                                                                                                                                                                                                                                                                                                                                                                                                                                                                                                                                                                                                                                                                                                                                                                                                                                                                                                                                                                                                                                                                                                                                                                                                                                                                                                                                                                                                                                                                                                                                                                                                                                                                                                                                                                                                                                                                                                                | -Unit Housing Trends                                                                                                                                                                                                                                                                                                             |                                                                                                                                                                                                                                                                                                                                                                                                                                                                                                                                                                                                                                                                                                                                                                                                                                                                                                                                                                                                                                                                                                                                                                                                                                                                                                                                                                                                                                                                                                                                                                                                                                                                                                                                                                                                                                                                                                                                                                                                                                                                                                                                | One-Unit Housing                                                                                                                                                                                                                                                                                                                                                                                                                                                                                                                                                                                                                                                                                                                                                                                                                                                                                                                                                                                                                                                                                                                                                                                                                                                                                                                                                                                                                                                                                                                                                                                                                                                                                                                                                                                                                                                                                                                                                                                                                                                                                                               | Present Lan                                                                                                                                                                                                                                                                                                                                                                                                                                                                                                                                                                                                                                                                                                                                                                                                                                                                                                                                                                                                                                                                                                                                                                                                                                                                                                                                                                                                                                                                                                                                                                                                                                                                                                                                                                                                                                                                                                                                                                                                                                                                                                                    | d Hea 0/                       |
| -                                                                                                                                                                                                                                                                                                                                                                                                                                                                                                                                                                                                                                                                                                                                                                                                                                                                                                                                                                                                                                                                                                                                                                                                                                                                                                                                                                                                                                                                                                                                                                                                                                                                                                                                                                                                                                                                                                                                                                                                                                                                                                                              | Dural                                                                                                                                                                                                                                                                                                                                                                                                                                                                                                                                                                                                                                                                                                                                                                                                                                                                                                                                                                                                                                                                                                                                                                                                                                                                                                                                                                                                                                                                                                                                                                                                                                                                                                                                                                                                                                                                                                                                                                                                                                                                                                                         |                                                                                                                                                                                                                                                                                                                                                                                                                                                                                                                                                                                                                                                                                                                                                                                                                                                                                                                                                                                                                                                                                                                                                                                                                                                                                                                                                                                                                                                                                                                                                                                                                                                                                                                                                                                                                                                                                                                                                                                                                                                                                                                                |                                                                                                                                                                                                                                                                                                                                  | Doellain:                                                                                                                                                                                                                                                                                                                                                                                                                                                                                                                                                                                                                                                                                                                                                                                                                                                                                                                                                                                                                                                                                                                                                                                                                                                                                                                                                                                                                                                                                                                                                                                                                                                                                                                                                                                                                                                                                                                                                                                                                                                                                                                      | •                                                                                                                                                                                                                                                                                                                                                                                                                                                                                                                                                                                                                                                                                                                                                                                                                                                                                                                                                                                                                                                                                                                                                                                                                                                                                                                                                                                                                                                                                                                                                                                                                                                                                                                                                                                                                                                                                                                                                                                                                                                                                                                              |                                                                                                                                                                                                                                                                                                                                                                                                                                                                                                                                                                                                                                                                                                                                                                                                                                                                                                                                                                                                                                                                                                                                                                                                                                                                                                                                                                                                                                                                                                                                                                                                                                                                                                                                                                                                                                                                                                                                                                                                                                                                                                                                |                                |
| Location Urban Suburban                                                                                                                                                                                                                                                                                                                                                                                                                                                                                                                                                                                                                                                                                                                                                                                                                                                                                                                                                                                                                                                                                                                                                                                                                                                                                                                                                                                                                                                                                                                                                                                                                                                                                                                                                                                                                                                                                                                                                                                                                                                                                                        | Rural                                                                                                                                                                                                                                                                                                                                                                                                                                                                                                                                                                                                                                                                                                                                                                                                                                                                                                                                                                                                                                                                                                                                                                                                                                                                                                                                                                                                                                                                                                                                                                                                                                                                                                                                                                                                                                                                                                                                                                                                                                                                                                                         | Property Values Incre                                                                                                                                                                                                                                                                                                                                                                                                                                                                                                                                                                                                                                                                                                                                                                                                                                                                                                                                                                                                                                                                                                                                                                                                                                                                                                                                                                                                                                                                                                                                                                                                                                                                                                                                                                                                                                                                                                                                                                                                                                                                                                          |                                                                                                                                                                                                                                                                                                                                  | Declining  Over Supply                                                                                                                                                                                                                                                                                                                                                                                                                                                                                                                                                                                                                                                                                                                                                                                                                                                                                                                                                                                                                                                                                                                                                                                                                                                                                                                                                                                                                                                                                                                                                                                                                                                                                                                                                                                                                                                                                                                                                                                                                                                                                                         | PRICE AGE                                                                                                                                                                                                                                                                                                                                                                                                                                                                                                                                                                                                                                                                                                                                                                                                                                                                                                                                                                                                                                                                                                                                                                                                                                                                                                                                                                                                                                                                                                                                                                                                                                                                                                                                                                                                                                                                                                                                                                                                                                                                                                                      |                                                                                                                                                                                                                                                                                                                                                                                                                                                                                                                                                                                                                                                                                                                                                                                                                                                                                                                                                                                                                                                                                                                                                                                                                                                                                                                                                                                                                                                                                                                                                                                                                                                                                                                                                                                                                                                                                                                                                                                                                                                                                                                                | 80 %                           |
| Built-Up                                                                                                                                                                                                                                                                                                                                                                                                                                                                                                                                                                                                                                                                                                                                                                                                                                                                                                                                                                                                                                                                                                                                                                                                                                                                                                                                                                                                                                                                                                                                                                                                                                                                                                                                                                                                                                                                                                                                                                                                                                                                                                                       | Under 25%                                                                                                                                                                                                                                                                                                                                                                                                                                                                                                                                                                                                                                                                                                                                                                                                                                                                                                                                                                                                                                                                                                                                                                                                                                                                                                                                                                                                                                                                                                                                                                                                                                                                                                                                                                                                                                                                                                                                                                                                                                                                                                                     | Demand/Supply Short                                                                                                                                                                                                                                                                                                                                                                                                                                                                                                                                                                                                                                                                                                                                                                                                                                                                                                                                                                                                                                                                                                                                                                                                                                                                                                                                                                                                                                                                                                                                                                                                                                                                                                                                                                                                                                                                                                                                                                                                                                                                                                            | <u> </u>                                                                                                                                                                                                                                                                                                                         |                                                                                                                                                                                                                                                                                                                                                                                                                                                                                                                                                                                                                                                                                                                                                                                                                                                                                                                                                                                                                                                                                                                                                                                                                                                                                                                                                                                                                                                                                                                                                                                                                                                                                                                                                                                                                                                                                                                                                                                                                                                                                                                                | \$ (000) (yrs)                                                                                                                                                                                                                                                                                                                                                                                                                                                                                                                                                                                                                                                                                                                                                                                                                                                                                                                                                                                                                                                                                                                                                                                                                                                                                                                                                                                                                                                                                                                                                                                                                                                                                                                                                                                                                                                                                                                                                                                                                                                                                                                 |                                                                                                                                                                                                                                                                                                                                                                                                                                                                                                                                                                                                                                                                                                                                                                                                                                                                                                                                                                                                                                                                                                                                                                                                                                                                                                                                                                                                                                                                                                                                                                                                                                                                                                                                                                                                                                                                                                                                                                                                                                                                                                                                | 0 %                            |
| Growth Rapid Stable                                                                                                                                                                                                                                                                                                                                                                                                                                                                                                                                                                                                                                                                                                                                                                                                                                                                                                                                                                                                                                                                                                                                                                                                                                                                                                                                                                                                                                                                                                                                                                                                                                                                                                                                                                                                                                                                                                                                                                                                                                                                                                            | Slow                                                                                                                                                                                                                                                                                                                                                                                                                                                                                                                                                                                                                                                                                                                                                                                                                                                                                                                                                                                                                                                                                                                                                                                                                                                                                                                                                                                                                                                                                                                                                                                                                                                                                                                                                                                                                                                                                                                                                                                                                                                                                                                          | Marketing Time  Unde                                                                                                                                                                                                                                                                                                                                                                                                                                                                                                                                                                                                                                                                                                                                                                                                                                                                                                                                                                                                                                                                                                                                                                                                                                                                                                                                                                                                                                                                                                                                                                                                                                                                                                                                                                                                                                                                                                                                                                                                                                                                                                           |                                                                                                                                                                                                                                                                                                                                  | Over 6 mths                                                                                                                                                                                                                                                                                                                                                                                                                                                                                                                                                                                                                                                                                                                                                                                                                                                                                                                                                                                                                                                                                                                                                                                                                                                                                                                                                                                                                                                                                                                                                                                                                                                                                                                                                                                                                                                                                                                                                                                                                                                                                                                    | 620 Low 0                                                                                                                                                                                                                                                                                                                                                                                                                                                                                                                                                                                                                                                                                                                                                                                                                                                                                                                                                                                                                                                                                                                                                                                                                                                                                                                                                                                                                                                                                                                                                                                                                                                                                                                                                                                                                                                                                                                                                                                                                                                                                                                      |                                                                                                                                                                                                                                                                                                                                                                                                                                                                                                                                                                                                                                                                                                                                                                                                                                                                                                                                                                                                                                                                                                                                                                                                                                                                                                                                                                                                                                                                                                                                                                                                                                                                                                                                                                                                                                                                                                                                                                                                                                                                                                                                | 5 %                            |
|                                                                                                                                                                                                                                                                                                                                                                                                                                                                                                                                                                                                                                                                                                                                                                                                                                                                                                                                                                                                                                                                                                                                                                                                                                                                                                                                                                                                                                                                                                                                                                                                                                                                                                                                                                                                                                                                                                                                                                                                                                                                                                                                | _                                                                                                                                                                                                                                                                                                                                                                                                                                                                                                                                                                                                                                                                                                                                                                                                                                                                                                                                                                                                                                                                                                                                                                                                                                                                                                                                                                                                                                                                                                                                                                                                                                                                                                                                                                                                                                                                                                                                                                                                                                                                                                                             | / Rd E; South: Danville                                                                                                                                                                                                                                                                                                                                                                                                                                                                                                                                                                                                                                                                                                                                                                                                                                                                                                                                                                                                                                                                                                                                                                                                                                                                                                                                                                                                                                                                                                                                                                                                                                                                                                                                                                                                                                                                                                                                                                                                                                                                                                        |                                                                                                                                                                                                                                                                                                                                  | eline Dr;                                                                                                                                                                                                                                                                                                                                                                                                                                                                                                                                                                                                                                                                                                                                                                                                                                                                                                                                                                                                                                                                                                                                                                                                                                                                                                                                                                                                                                                                                                                                                                                                                                                                                                                                                                                                                                                                                                                                                                                                                                                                                                                      | 6,813 High 60                                                                                                                                                                                                                                                                                                                                                                                                                                                                                                                                                                                                                                                                                                                                                                                                                                                                                                                                                                                                                                                                                                                                                                                                                                                                                                                                                                                                                                                                                                                                                                                                                                                                                                                                                                                                                                                                                                                                                                                                                                                                                                                  |                                                                                                                                                                                                                                                                                                                                                                                                                                                                                                                                                                                                                                                                                                                                                                                                                                                                                                                                                                                                                                                                                                                                                                                                                                                                                                                                                                                                                                                                                                                                                                                                                                                                                                                                                                                                                                                                                                                                                                                                                                                                                                                                | 5 %                            |
| West: Interstate 680. "Other" in Prese                                                                                                                                                                                                                                                                                                                                                                                                                                                                                                                                                                                                                                                                                                                                                                                                                                                                                                                                                                                                                                                                                                                                                                                                                                                                                                                                                                                                                                                                                                                                                                                                                                                                                                                                                                                                                                                                                                                                                                                                                                                                                         |                                                                                                                                                                                                                                                                                                                                                                                                                                                                                                                                                                                                                                                                                                                                                                                                                                                                                                                                                                                                                                                                                                                                                                                                                                                                                                                                                                                                                                                                                                                                                                                                                                                                                                                                                                                                                                                                                                                                                                                                                                                                                                                               | -                                                                                                                                                                                                                                                                                                                                                                                                                                                                                                                                                                                                                                                                                                                                                                                                                                                                                                                                                                                                                                                                                                                                                                                                                                                                                                                                                                                                                                                                                                                                                                                                                                                                                                                                                                                                                                                                                                                                                                                                                                                                                                                              |                                                                                                                                                                                                                                                                                                                                  |                                                                                                                                                                                                                                                                                                                                                                                                                                                                                                                                                                                                                                                                                                                                                                                                                                                                                                                                                                                                                                                                                                                                                                                                                                                                                                                                                                                                                                                                                                                                                                                                                                                                                                                                                                                                                                                                                                                                                                                                                                                                                                                                | 1,825 Pred. 4(                                                                                                                                                                                                                                                                                                                                                                                                                                                                                                                                                                                                                                                                                                                                                                                                                                                                                                                                                                                                                                                                                                                                                                                                                                                                                                                                                                                                                                                                                                                                                                                                                                                                                                                                                                                                                                                                                                                                                                                                                                                                                                                 | •                                                                                                                                                                                                                                                                                                                                                                                                                                                                                                                                                                                                                                                                                                                                                                                                                                                                                                                                                                                                                                                                                                                                                                                                                                                                                                                                                                                                                                                                                                                                                                                                                                                                                                                                                                                                                                                                                                                                                                                                                                                                                                                              | 10 %                           |
| Neighborhood Description Typical detact                                                                                                                                                                                                                                                                                                                                                                                                                                                                                                                                                                                                                                                                                                                                                                                                                                                                                                                                                                                                                                                                                                                                                                                                                                                                                                                                                                                                                                                                                                                                                                                                                                                                                                                                                                                                                                                                                                                                                                                                                                                                                        | hed single                                                                                                                                                                                                                                                                                                                                                                                                                                                                                                                                                                                                                                                                                                                                                                                                                                                                                                                                                                                                                                                                                                                                                                                                                                                                                                                                                                                                                                                                                                                                                                                                                                                                                                                                                                                                                                                                                                                                                                                                                                                                                                                    | family homes in this                                                                                                                                                                                                                                                                                                                                                                                                                                                                                                                                                                                                                                                                                                                                                                                                                                                                                                                                                                                                                                                                                                                                                                                                                                                                                                                                                                                                                                                                                                                                                                                                                                                                                                                                                                                                                                                                                                                                                                                                                                                                                                           | neighborhood are 3                                                                                                                                                                                                                                                                                                               | 0-50 year old, 2                                                                                                                                                                                                                                                                                                                                                                                                                                                                                                                                                                                                                                                                                                                                                                                                                                                                                                                                                                                                                                                                                                                                                                                                                                                                                                                                                                                                                                                                                                                                                                                                                                                                                                                                                                                                                                                                                                                                                                                                                                                                                                               | 300 sf, ranch style                                                                                                                                                                                                                                                                                                                                                                                                                                                                                                                                                                                                                                                                                                                                                                                                                                                                                                                                                                                                                                                                                                                                                                                                                                                                                                                                                                                                                                                                                                                                                                                                                                                                                                                                                                                                                                                                                                                                                                                                                                                                                                            | homes on lots ra                                                                                                                                                                                                                                                                                                                                                                                                                                                                                                                                                                                                                                                                                                                                                                                                                                                                                                                                                                                                                                                                                                                                                                                                                                                                                                                                                                                                                                                                                                                                                                                                                                                                                                                                                                                                                                                                                                                                                                                                                                                                                                               | anging                         |
| from 10,000-18,000sf. There are also                                                                                                                                                                                                                                                                                                                                                                                                                                                                                                                                                                                                                                                                                                                                                                                                                                                                                                                                                                                                                                                                                                                                                                                                                                                                                                                                                                                                                                                                                                                                                                                                                                                                                                                                                                                                                                                                                                                                                                                                                                                                                           | attached                                                                                                                                                                                                                                                                                                                                                                                                                                                                                                                                                                                                                                                                                                                                                                                                                                                                                                                                                                                                                                                                                                                                                                                                                                                                                                                                                                                                                                                                                                                                                                                                                                                                                                                                                                                                                                                                                                                                                                                                                                                                                                                      | homes mixed into the                                                                                                                                                                                                                                                                                                                                                                                                                                                                                                                                                                                                                                                                                                                                                                                                                                                                                                                                                                                                                                                                                                                                                                                                                                                                                                                                                                                                                                                                                                                                                                                                                                                                                                                                                                                                                                                                                                                                                                                                                                                                                                           | neighborhood. Inte                                                                                                                                                                                                                                                                                                               | rstate 680 is witl                                                                                                                                                                                                                                                                                                                                                                                                                                                                                                                                                                                                                                                                                                                                                                                                                                                                                                                                                                                                                                                                                                                                                                                                                                                                                                                                                                                                                                                                                                                                                                                                                                                                                                                                                                                                                                                                                                                                                                                                                                                                                                             | hin 1 mile providing                                                                                                                                                                                                                                                                                                                                                                                                                                                                                                                                                                                                                                                                                                                                                                                                                                                                                                                                                                                                                                                                                                                                                                                                                                                                                                                                                                                                                                                                                                                                                                                                                                                                                                                                                                                                                                                                                                                                                                                                                                                                                                           | access to                                                                                                                                                                                                                                                                                                                                                                                                                                                                                                                                                                                                                                                                                                                                                                                                                                                                                                                                                                                                                                                                                                                                                                                                                                                                                                                                                                                                                                                                                                                                                                                                                                                                                                                                                                                                                                                                                                                                                                                                                                                                                                                      |                                |
| employment centers throughout the E                                                                                                                                                                                                                                                                                                                                                                                                                                                                                                                                                                                                                                                                                                                                                                                                                                                                                                                                                                                                                                                                                                                                                                                                                                                                                                                                                                                                                                                                                                                                                                                                                                                                                                                                                                                                                                                                                                                                                                                                                                                                                            | Bay Area. S                                                                                                                                                                                                                                                                                                                                                                                                                                                                                                                                                                                                                                                                                                                                                                                                                                                                                                                                                                                                                                                                                                                                                                                                                                                                                                                                                                                                                                                                                                                                                                                                                                                                                                                                                                                                                                                                                                                                                                                                                                                                                                                   | Shopping, schools and                                                                                                                                                                                                                                                                                                                                                                                                                                                                                                                                                                                                                                                                                                                                                                                                                                                                                                                                                                                                                                                                                                                                                                                                                                                                                                                                                                                                                                                                                                                                                                                                                                                                                                                                                                                                                                                                                                                                                                                                                                                                                                          | l other amenities ar                                                                                                                                                                                                                                                                                                             | e readily availab                                                                                                                                                                                                                                                                                                                                                                                                                                                                                                                                                                                                                                                                                                                                                                                                                                                                                                                                                                                                                                                                                                                                                                                                                                                                                                                                                                                                                                                                                                                                                                                                                                                                                                                                                                                                                                                                                                                                                                                                                                                                                                              | ole.                                                                                                                                                                                                                                                                                                                                                                                                                                                                                                                                                                                                                                                                                                                                                                                                                                                                                                                                                                                                                                                                                                                                                                                                                                                                                                                                                                                                                                                                                                                                                                                                                                                                                                                                                                                                                                                                                                                                                                                                                                                                                                                           |                                                                                                                                                                                                                                                                                                                                                                                                                                                                                                                                                                                                                                                                                                                                                                                                                                                                                                                                                                                                                                                                                                                                                                                                                                                                                                                                                                                                                                                                                                                                                                                                                                                                                                                                                                                                                                                                                                                                                                                                                                                                                                                                |                                |
| Market Conditions (including support for the above                                                                                                                                                                                                                                                                                                                                                                                                                                                                                                                                                                                                                                                                                                                                                                                                                                                                                                                                                                                                                                                                                                                                                                                                                                                                                                                                                                                                                                                                                                                                                                                                                                                                                                                                                                                                                                                                                                                                                                                                                                                                             |                                                                                                                                                                                                                                                                                                                                                                                                                                                                                                                                                                                                                                                                                                                                                                                                                                                                                                                                                                                                                                                                                                                                                                                                                                                                                                                                                                                                                                                                                                                                                                                                                                                                                                                                                                                                                                                                                                                                                                                                                                                                                                                               |                                                                                                                                                                                                                                                                                                                                                                                                                                                                                                                                                                                                                                                                                                                                                                                                                                                                                                                                                                                                                                                                                                                                                                                                                                                                                                                                                                                                                                                                                                                                                                                                                                                                                                                                                                                                                                                                                                                                                                                                                                                                                                                                | for details. In the la                                                                                                                                                                                                                                                                                                           |                                                                                                                                                                                                                                                                                                                                                                                                                                                                                                                                                                                                                                                                                                                                                                                                                                                                                                                                                                                                                                                                                                                                                                                                                                                                                                                                                                                                                                                                                                                                                                                                                                                                                                                                                                                                                                                                                                                                                                                                                                                                                                                                |                                                                                                                                                                                                                                                                                                                                                                                                                                                                                                                                                                                                                                                                                                                                                                                                                                                                                                                                                                                                                                                                                                                                                                                                                                                                                                                                                                                                                                                                                                                                                                                                                                                                                                                                                                                                                                                                                                                                                                                                                                                                                                                                | st rates, the med                                                                                                                                                                                                                                                                                                                                                                                                                                                                                                                                                                                                                                                                                                                                                                                                                                                                                                                                                                                                                                                                                                                                                                                                                                                                                                                                                                                                                                                                                                                                                                                                                                                                                                                                                                                                                                                                                                                                                                                                                                                                                                              | lian                           |
| price for comparable properties in the                                                                                                                                                                                                                                                                                                                                                                                                                                                                                                                                                                                                                                                                                                                                                                                                                                                                                                                                                                                                                                                                                                                                                                                                                                                                                                                                                                                                                                                                                                                                                                                                                                                                                                                                                                                                                                                                                                                                                                                                                                                                                         |                                                                                                                                                                                                                                                                                                                                                                                                                                                                                                                                                                                                                                                                                                                                                                                                                                                                                                                                                                                                                                                                                                                                                                                                                                                                                                                                                                                                                                                                                                                                                                                                                                                                                                                                                                                                                                                                                                                                                                                                                                                                                                                               | •                                                                                                                                                                                                                                                                                                                                                                                                                                                                                                                                                                                                                                                                                                                                                                                                                                                                                                                                                                                                                                                                                                                                                                                                                                                                                                                                                                                                                                                                                                                                                                                                                                                                                                                                                                                                                                                                                                                                                                                                                                                                                                                              |                                                                                                                                                                                                                                                                                                                                  |                                                                                                                                                                                                                                                                                                                                                                                                                                                                                                                                                                                                                                                                                                                                                                                                                                                                                                                                                                                                                                                                                                                                                                                                                                                                                                                                                                                                                                                                                                                                                                                                                                                                                                                                                                                                                                                                                                                                                                                                                                                                                                                                |                                                                                                                                                                                                                                                                                                                                                                                                                                                                                                                                                                                                                                                                                                                                                                                                                                                                                                                                                                                                                                                                                                                                                                                                                                                                                                                                                                                                                                                                                                                                                                                                                                                                                                                                                                                                                                                                                                                                                                                                                                                                                                                                | ,                                                                                                                                                                                                                                                                                                                                                                                                                                                                                                                                                                                                                                                                                                                                                                                                                                                                                                                                                                                                                                                                                                                                                                                                                                                                                                                                                                                                                                                                                                                                                                                                                                                                                                                                                                                                                                                                                                                                                                                                                                                                                                                              |                                |
|                                                                                                                                                                                                                                                                                                                                                                                                                                                                                                                                                                                                                                                                                                                                                                                                                                                                                                                                                                                                                                                                                                                                                                                                                                                                                                                                                                                                                                                                                                                                                                                                                                                                                                                                                                                                                                                                                                                                                                                                                                                                                                                                |                                                                                                                                                                                                                                                                                                                                                                                                                                                                                                                                                                                                                                                                                                                                                                                                                                                                                                                                                                                                                                                                                                                                                                                                                                                                                                                                                                                                                                                                                                                                                                                                                                                                                                                                                                                                                                                                                                                                                                                                                                                                                                                               | ····g····                                                                                                                                                                                                                                                                                                                                                                                                                                                                                                                                                                                                                                                                                                                                                                                                                                                                                                                                                                                                                                                                                                                                                                                                                                                                                                                                                                                                                                                                                                                                                                                                                                                                                                                                                                                                                                                                                                                                                                                                                                                                                                                      |                                                                                                                                                                                                                                                                                                                                  |                                                                                                                                                                                                                                                                                                                                                                                                                                                                                                                                                                                                                                                                                                                                                                                                                                                                                                                                                                                                                                                                                                                                                                                                                                                                                                                                                                                                                                                                                                                                                                                                                                                                                                                                                                                                                                                                                                                                                                                                                                                                                                                                |                                                                                                                                                                                                                                                                                                                                                                                                                                                                                                                                                                                                                                                                                                                                                                                                                                                                                                                                                                                                                                                                                                                                                                                                                                                                                                                                                                                                                                                                                                                                                                                                                                                                                                                                                                                                                                                                                                                                                                                                                                                                                                                                |                                                                                                                                                                                                                                                                                                                                                                                                                                                                                                                                                                                                                                                                                                                                                                                                                                                                                                                                                                                                                                                                                                                                                                                                                                                                                                                                                                                                                                                                                                                                                                                                                                                                                                                                                                                                                                                                                                                                                                                                                                                                                                                                |                                |
| Dimensions 50x100                                                                                                                                                                                                                                                                                                                                                                                                                                                                                                                                                                                                                                                                                                                                                                                                                                                                                                                                                                                                                                                                                                                                                                                                                                                                                                                                                                                                                                                                                                                                                                                                                                                                                                                                                                                                                                                                                                                                                                                                                                                                                                              |                                                                                                                                                                                                                                                                                                                                                                                                                                                                                                                                                                                                                                                                                                                                                                                                                                                                                                                                                                                                                                                                                                                                                                                                                                                                                                                                                                                                                                                                                                                                                                                                                                                                                                                                                                                                                                                                                                                                                                                                                                                                                                                               | Area 5000 s                                                                                                                                                                                                                                                                                                                                                                                                                                                                                                                                                                                                                                                                                                                                                                                                                                                                                                                                                                                                                                                                                                                                                                                                                                                                                                                                                                                                                                                                                                                                                                                                                                                                                                                                                                                                                                                                                                                                                                                                                                                                                                                    | · S                                                                                                                                                                                                                                                                                                                              | hape Rectangula                                                                                                                                                                                                                                                                                                                                                                                                                                                                                                                                                                                                                                                                                                                                                                                                                                                                                                                                                                                                                                                                                                                                                                                                                                                                                                                                                                                                                                                                                                                                                                                                                                                                                                                                                                                                                                                                                                                                                                                                                                                                                                                | ar View                                                                                                                                                                                                                                                                                                                                                                                                                                                                                                                                                                                                                                                                                                                                                                                                                                                                                                                                                                                                                                                                                                                                                                                                                                                                                                                                                                                                                                                                                                                                                                                                                                                                                                                                                                                                                                                                                                                                                                                                                                                                                                                        | B;Glfvw;                                                                                                                                                                                                                                                                                                                                                                                                                                                                                                                                                                                                                                                                                                                                                                                                                                                                                                                                                                                                                                                                                                                                                                                                                                                                                                                                                                                                                                                                                                                                                                                                                                                                                                                                                                                                                                                                                                                                                                                                                                                                                                                       |                                |
| Specific Zoning Classification P-1 (R-7)                                                                                                                                                                                                                                                                                                                                                                                                                                                                                                                                                                                                                                                                                                                                                                                                                                                                                                                                                                                                                                                                                                                                                                                                                                                                                                                                                                                                                                                                                                                                                                                                                                                                                                                                                                                                                                                                                                                                                                                                                                                                                       |                                                                                                                                                                                                                                                                                                                                                                                                                                                                                                                                                                                                                                                                                                                                                                                                                                                                                                                                                                                                                                                                                                                                                                                                                                                                                                                                                                                                                                                                                                                                                                                                                                                                                                                                                                                                                                                                                                                                                                                                                                                                                                                               |                                                                                                                                                                                                                                                                                                                                                                                                                                                                                                                                                                                                                                                                                                                                                                                                                                                                                                                                                                                                                                                                                                                                                                                                                                                                                                                                                                                                                                                                                                                                                                                                                                                                                                                                                                                                                                                                                                                                                                                                                                                                                                                                | <sup>on</sup> Planned Develo                                                                                                                                                                                                                                                                                                     |                                                                                                                                                                                                                                                                                                                                                                                                                                                                                                                                                                                                                                                                                                                                                                                                                                                                                                                                                                                                                                                                                                                                                                                                                                                                                                                                                                                                                                                                                                                                                                                                                                                                                                                                                                                                                                                                                                                                                                                                                                                                                                                                |                                                                                                                                                                                                                                                                                                                                                                                                                                                                                                                                                                                                                                                                                                                                                                                                                                                                                                                                                                                                                                                                                                                                                                                                                                                                                                                                                                                                                                                                                                                                                                                                                                                                                                                                                                                                                                                                                                                                                                                                                                                                                                                                |                                                                                                                                                                                                                                                                                                                                                                                                                                                                                                                                                                                                                                                                                                                                                                                                                                                                                                                                                                                                                                                                                                                                                                                                                                                                                                                                                                                                                                                                                                                                                                                                                                                                                                                                                                                                                                                                                                                                                                                                                                                                                                                                |                                |
|                                                                                                                                                                                                                                                                                                                                                                                                                                                                                                                                                                                                                                                                                                                                                                                                                                                                                                                                                                                                                                                                                                                                                                                                                                                                                                                                                                                                                                                                                                                                                                                                                                                                                                                                                                                                                                                                                                                                                                                                                                                                                                                                | conformina (G                                                                                                                                                                                                                                                                                                                                                                                                                                                                                                                                                                                                                                                                                                                                                                                                                                                                                                                                                                                                                                                                                                                                                                                                                                                                                                                                                                                                                                                                                                                                                                                                                                                                                                                                                                                                                                                                                                                                                                                                                                                                                                                 | randfathered Use) No                                                                                                                                                                                                                                                                                                                                                                                                                                                                                                                                                                                                                                                                                                                                                                                                                                                                                                                                                                                                                                                                                                                                                                                                                                                                                                                                                                                                                                                                                                                                                                                                                                                                                                                                                                                                                                                                                                                                                                                                                                                                                                           |                                                                                                                                                                                                                                                                                                                                  |                                                                                                                                                                                                                                                                                                                                                                                                                                                                                                                                                                                                                                                                                                                                                                                                                                                                                                                                                                                                                                                                                                                                                                                                                                                                                                                                                                                                                                                                                                                                                                                                                                                                                                                                                                                                                                                                                                                                                                                                                                                                                                                                | or triiriiriidii oito oizi                                                                                                                                                                                                                                                                                                                                                                                                                                                                                                                                                                                                                                                                                                                                                                                                                                                                                                                                                                                                                                                                                                                                                                                                                                                                                                                                                                                                                                                                                                                                                                                                                                                                                                                                                                                                                                                                                                                                                                                                                                                                                                     | <u> </u>                                                                                                                                                                                                                                                                                                                                                                                                                                                                                                                                                                                                                                                                                                                                                                                                                                                                                                                                                                                                                                                                                                                                                                                                                                                                                                                                                                                                                                                                                                                                                                                                                                                                                                                                                                                                                                                                                                                                                                                                                                                                                                                       |                                |
| Is the highest and best use of subject property as                                                                                                                                                                                                                                                                                                                                                                                                                                                                                                                                                                                                                                                                                                                                                                                                                                                                                                                                                                                                                                                                                                                                                                                                                                                                                                                                                                                                                                                                                                                                                                                                                                                                                                                                                                                                                                                                                                                                                                                                                                                                             |                                                                                                                                                                                                                                                                                                                                                                                                                                                                                                                                                                                                                                                                                                                                                                                                                                                                                                                                                                                                                                                                                                                                                                                                                                                                                                                                                                                                                                                                                                                                                                                                                                                                                                                                                                                                                                                                                                                                                                                                                                                                                                                               |                                                                                                                                                                                                                                                                                                                                                                                                                                                                                                                                                                                                                                                                                                                                                                                                                                                                                                                                                                                                                                                                                                                                                                                                                                                                                                                                                                                                                                                                                                                                                                                                                                                                                                                                                                                                                                                                                                                                                                                                                                                                                                                                |                                                                                                                                                                                                                                                                                                                                  | ·                                                                                                                                                                                                                                                                                                                                                                                                                                                                                                                                                                                                                                                                                                                                                                                                                                                                                                                                                                                                                                                                                                                                                                                                                                                                                                                                                                                                                                                                                                                                                                                                                                                                                                                                                                                                                                                                                                                                                                                                                                                                                                                              | Yes No If No,                                                                                                                                                                                                                                                                                                                                                                                                                                                                                                                                                                                                                                                                                                                                                                                                                                                                                                                                                                                                                                                                                                                                                                                                                                                                                                                                                                                                                                                                                                                                                                                                                                                                                                                                                                                                                                                                                                                                                                                                                                                                                                                  | describe The cu                                                                                                                                                                                                                                                                                                                                                                                                                                                                                                                                                                                                                                                                                                                                                                                                                                                                                                                                                                                                                                                                                                                                                                                                                                                                                                                                                                                                                                                                                                                                                                                                                                                                                                                                                                                                                                                                                                                                                                                                                                                                                                                | ırrent                         |
| use of the subject site is considered to                                                                                                                                                                                                                                                                                                                                                                                                                                                                                                                                                                                                                                                                                                                                                                                                                                                                                                                                                                                                                                                                                                                                                                                                                                                                                                                                                                                                                                                                                                                                                                                                                                                                                                                                                                                                                                                                                                                                                                                                                                                                                       |                                                                                                                                                                                                                                                                                                                                                                                                                                                                                                                                                                                                                                                                                                                                                                                                                                                                                                                                                                                                                                                                                                                                                                                                                                                                                                                                                                                                                                                                                                                                                                                                                                                                                                                                                                                                                                                                                                                                                                                                                                                                                                                               |                                                                                                                                                                                                                                                                                                                                                                                                                                                                                                                                                                                                                                                                                                                                                                                                                                                                                                                                                                                                                                                                                                                                                                                                                                                                                                                                                                                                                                                                                                                                                                                                                                                                                                                                                                                                                                                                                                                                                                                                                                                                                                                                |                                                                                                                                                                                                                                                                                                                                  |                                                                                                                                                                                                                                                                                                                                                                                                                                                                                                                                                                                                                                                                                                                                                                                                                                                                                                                                                                                                                                                                                                                                                                                                                                                                                                                                                                                                                                                                                                                                                                                                                                                                                                                                                                                                                                                                                                                                                                                                                                                                                                                                |                                                                                                                                                                                                                                                                                                                                                                                                                                                                                                                                                                                                                                                                                                                                                                                                                                                                                                                                                                                                                                                                                                                                                                                                                                                                                                                                                                                                                                                                                                                                                                                                                                                                                                                                                                                                                                                                                                                                                                                                                                                                                                                                | 1110 00                                                                                                                                                                                                                                                                                                                                                                                                                                                                                                                                                                                                                                                                                                                                                                                                                                                                                                                                                                                                                                                                                                                                                                                                                                                                                                                                                                                                                                                                                                                                                                                                                                                                                                                                                                                                                                                                                                                                                                                                                                                                                                                        | arront                         |
| •                                                                                                                                                                                                                                                                                                                                                                                                                                                                                                                                                                                                                                                                                                                                                                                                                                                                                                                                                                                                                                                                                                                                                                                                                                                                                                                                                                                                                                                                                                                                                                                                                                                                                                                                                                                                                                                                                                                                                                                                                                                                                                                              | o meet an                                                                                                                                                                                                                                                                                                                                                                                                                                                                                                                                                                                                                                                                                                                                                                                                                                                                                                                                                                                                                                                                                                                                                                                                                                                                                                                                                                                                                                                                                                                                                                                                                                                                                                                                                                                                                                                                                                                                                                                                                                                                                                                     |                                                                                                                                                                                                                                                                                                                                                                                                                                                                                                                                                                                                                                                                                                                                                                                                                                                                                                                                                                                                                                                                                                                                                                                                                                                                                                                                                                                                                                                                                                                                                                                                                                                                                                                                                                                                                                                                                                                                                                                                                                                                                                                                |                                                                                                                                                                                                                                                                                                                                  | Off alta Imag                                                                                                                                                                                                                                                                                                                                                                                                                                                                                                                                                                                                                                                                                                                                                                                                                                                                                                                                                                                                                                                                                                                                                                                                                                                                                                                                                                                                                                                                                                                                                                                                                                                                                                                                                                                                                                                                                                                                                                                                                                                                                                                  | ovements - Type                                                                                                                                                                                                                                                                                                                                                                                                                                                                                                                                                                                                                                                                                                                                                                                                                                                                                                                                                                                                                                                                                                                                                                                                                                                                                                                                                                                                                                                                                                                                                                                                                                                                                                                                                                                                                                                                                                                                                                                                                                                                                                                | Public                                                                                                                                                                                                                                                                                                                                                                                                                                                                                                                                                                                                                                                                                                                                                                                                                                                                                                                                                                                                                                                                                                                                                                                                                                                                                                                                                                                                                                                                                                                                                                                                                                                                                                                                                                                                                                                                                                                                                                                                                                                                                                                         | Drivoto                        |
| a canaca rabiic caler(describe)                                                                                                                                                                                                                                                                                                                                                                                                                                                                                                                                                                                                                                                                                                                                                                                                                                                                                                                                                                                                                                                                                                                                                                                                                                                                                                                                                                                                                                                                                                                                                                                                                                                                                                                                                                                                                                                                                                                                                                                                                                                                                                |                                                                                                                                                                                                                                                                                                                                                                                                                                                                                                                                                                                                                                                                                                                                                                                                                                                                                                                                                                                                                                                                                                                                                                                                                                                                                                                                                                                                                                                                                                                                                                                                                                                                                                                                                                                                                                                                                                                                                                                                                                                                                                                               | Public Oli                                                                                                                                                                                                                                                                                                                                                                                                                                                                                                                                                                                                                                                                                                                                                                                                                                                                                                                                                                                                                                                                                                                                                                                                                                                                                                                                                                                                                                                                                                                                                                                                                                                                                                                                                                                                                                                                                                                                                                                                                                                                                                                     | ier (describe)                                                                                                                                                                                                                                                                                                                   | OH-Site impr                                                                                                                                                                                                                                                                                                                                                                                                                                                                                                                                                                                                                                                                                                                                                                                                                                                                                                                                                                                                                                                                                                                                                                                                                                                                                                                                                                                                                                                                                                                                                                                                                                                                                                                                                                                                                                                                                                                                                                                                                                                                                                                   | UVEIIIEIILS - I VUE                                                                                                                                                                                                                                                                                                                                                                                                                                                                                                                                                                                                                                                                                                                                                                                                                                                                                                                                                                                                                                                                                                                                                                                                                                                                                                                                                                                                                                                                                                                                                                                                                                                                                                                                                                                                                                                                                                                                                                                                                                                                                                            | Public                                                                                                                                                                                                                                                                                                                                                                                                                                                                                                                                                                                                                                                                                                                                                                                                                                                                                                                                                                                                                                                                                                                                                                                                                                                                                                                                                                                                                                                                                                                                                                                                                                                                                                                                                                                                                                                                                                                                                                                                                                                                                                                         | riivale                        |
| ,                                                                                                                                                                                                                                                                                                                                                                                                                                                                                                                                                                                                                                                                                                                                                                                                                                                                                                                                                                                                                                                                                                                                                                                                                                                                                                                                                                                                                                                                                                                                                                                                                                                                                                                                                                                                                                                                                                                                                                                                                                                                                                                              | \                                                                                                                                                                                                                                                                                                                                                                                                                                                                                                                                                                                                                                                                                                                                                                                                                                                                                                                                                                                                                                                                                                                                                                                                                                                                                                                                                                                                                                                                                                                                                                                                                                                                                                                                                                                                                                                                                                                                                                                                                                                                                                                             |                                                                                                                                                                                                                                                                                                                                                                                                                                                                                                                                                                                                                                                                                                                                                                                                                                                                                                                                                                                                                                                                                                                                                                                                                                                                                                                                                                                                                                                                                                                                                                                                                                                                                                                                                                                                                                                                                                                                                                                                                                                                                                                                | ner (describe)                                                                                                                                                                                                                                                                                                                   |                                                                                                                                                                                                                                                                                                                                                                                                                                                                                                                                                                                                                                                                                                                                                                                                                                                                                                                                                                                                                                                                                                                                                                                                                                                                                                                                                                                                                                                                                                                                                                                                                                                                                                                                                                                                                                                                                                                                                                                                                                                                                                                                |                                                                                                                                                                                                                                                                                                                                                                                                                                                                                                                                                                                                                                                                                                                                                                                                                                                                                                                                                                                                                                                                                                                                                                                                                                                                                                                                                                                                                                                                                                                                                                                                                                                                                                                                                                                                                                                                                                                                                                                                                                                                                                                                |                                                                                                                                                                                                                                                                                                                                                                                                                                                                                                                                                                                                                                                                                                                                                                                                                                                                                                                                                                                                                                                                                                                                                                                                                                                                                                                                                                                                                                                                                                                                                                                                                                                                                                                                                                                                                                                                                                                                                                                                                                                                                                                                | Private                        |
| Electricity 🗶                                                                                                                                                                                                                                                                                                                                                                                                                                                                                                                                                                                                                                                                                                                                                                                                                                                                                                                                                                                                                                                                                                                                                                                                                                                                                                                                                                                                                                                                                                                                                                                                                                                                                                                                                                                                                                                                                                                                                                                                                                                                                                                  |                                                                                                                                                                                                                                                                                                                                                                                                                                                                                                                                                                                                                                                                                                                                                                                                                                                                                                                                                                                                                                                                                                                                                                                                                                                                                                                                                                                                                                                                                                                                                                                                                                                                                                                                                                                                                                                                                                                                                                                                                                                                                                                               | Vater 🗶                                                                                                                                                                                                                                                                                                                                                                                                                                                                                                                                                                                                                                                                                                                                                                                                                                                                                                                                                                                                                                                                                                                                                                                                                                                                                                                                                                                                                                                                                                                                                                                                                                                                                                                                                                                                                                                                                                                                                                                                                                                                                                                        | ner (describe)                                                                                                                                                                                                                                                                                                                   | Street Asp                                                                                                                                                                                                                                                                                                                                                                                                                                                                                                                                                                                                                                                                                                                                                                                                                                                                                                                                                                                                                                                                                                                                                                                                                                                                                                                                                                                                                                                                                                                                                                                                                                                                                                                                                                                                                                                                                                                                                                                                                                                                                                                     | halt                                                                                                                                                                                                                                                                                                                                                                                                                                                                                                                                                                                                                                                                                                                                                                                                                                                                                                                                                                                                                                                                                                                                                                                                                                                                                                                                                                                                                                                                                                                                                                                                                                                                                                                                                                                                                                                                                                                                                                                                                                                                                                                           | Public X                                                                                                                                                                                                                                                                                                                                                                                                                                                                                                                                                                                                                                                                                                                                                                                                                                                                                                                                                                                                                                                                                                                                                                                                                                                                                                                                                                                                                                                                                                                                                                                                                                                                                                                                                                                                                                                                                                                                                                                                                                                                                                                       |                                |
| Electricity                                                                                                                                                                                                                                                                                                                                                                                                                                                                                                                                                                                                                                                                                                                                                                                                                                                                                                                                                                                                                                                                                                                                                                                                                                                                                                                                                                                                                                                                                                                                                                                                                                                                                                                                                                                                                                                                                                                                                                                                                                                                                                                    | (                                                                                                                                                                                                                                                                                                                                                                                                                                                                                                                                                                                                                                                                                                                                                                                                                                                                                                                                                                                                                                                                                                                                                                                                                                                                                                                                                                                                                                                                                                                                                                                                                                                                                                                                                                                                                                                                                                                                                                                                                                                                                                                             | Nater X Sanitary Sewer X                                                                                                                                                                                                                                                                                                                                                                                                                                                                                                                                                                                                                                                                                                                                                                                                                                                                                                                                                                                                                                                                                                                                                                                                                                                                                                                                                                                                                                                                                                                                                                                                                                                                                                                                                                                                                                                                                                                                                                                                                                                                                                       |                                                                                                                                                                                                                                                                                                                                  | Street Asp<br>Alley Non                                                                                                                                                                                                                                                                                                                                                                                                                                                                                                                                                                                                                                                                                                                                                                                                                                                                                                                                                                                                                                                                                                                                                                                                                                                                                                                                                                                                                                                                                                                                                                                                                                                                                                                                                                                                                                                                                                                                                                                                                                                                                                        | halt<br>ie                                                                                                                                                                                                                                                                                                                                                                                                                                                                                                                                                                                                                                                                                                                                                                                                                                                                                                                                                                                                                                                                                                                                                                                                                                                                                                                                                                                                                                                                                                                                                                                                                                                                                                                                                                                                                                                                                                                                                                                                                                                                                                                     | X                                                                                                                                                                                                                                                                                                                                                                                                                                                                                                                                                                                                                                                                                                                                                                                                                                                                                                                                                                                                                                                                                                                                                                                                                                                                                                                                                                                                                                                                                                                                                                                                                                                                                                                                                                                                                                                                                                                                                                                                                                                                                                                              |                                |
| Electricity                                                                                                                                                                                                                                                                                                                                                                                                                                                                                                                                                                                                                                                                                                                                                                                                                                                                                                                                                                                                                                                                                                                                                                                                                                                                                                                                                                                                                                                                                                                                                                                                                                                                                                                                                                                                                                                                                                                                                                                                                                                                                                                    | X No FE                                                                                                                                                                                                                                                                                                                                                                                                                                                                                                                                                                                                                                                                                                                                                                                                                                                                                                                                                                                                                                                                                                                                                                                                                                                                                                                                                                                                                                                                                                                                                                                                                                                                                                                                                                                                                                                                                                                                                                                                                                                                                                                       | Nater                                                                                                                                                                                                                                                                                                                                                                                                                                                                                                                                                                                                                                                                                                                                                                                                                                                                                                                                                                                                                                                                                                                                                                                                                                                                                                                                                                                                                                                                                                                                                                                                                                                                                                                                                                                                                                                                                                                                                                                                                                                                                                                          | FEMA Map # O                                                                                                                                                                                                                                                                                                                     | Street Asp                                                                                                                                                                                                                                                                                                                                                                                                                                                                                                                                                                                                                                                                                                                                                                                                                                                                                                                                                                                                                                                                                                                                                                                                                                                                                                                                                                                                                                                                                                                                                                                                                                                                                                                                                                                                                                                                                                                                                                                                                                                                                                                     | halt<br>ie                                                                                                                                                                                                                                                                                                                                                                                                                                                                                                                                                                                                                                                                                                                                                                                                                                                                                                                                                                                                                                                                                                                                                                                                                                                                                                                                                                                                                                                                                                                                                                                                                                                                                                                                                                                                                                                                                                                                                                                                                                                                                                                     |                                                                                                                                                                                                                                                                                                                                                                                                                                                                                                                                                                                                                                                                                                                                                                                                                                                                                                                                                                                                                                                                                                                                                                                                                                                                                                                                                                                                                                                                                                                                                                                                                                                                                                                                                                                                                                                                                                                                                                                                                                                                                                                                |                                |
| Electricity Gas FEMA Special Flood Hazard Area Are the utilities and off-site improvements typical                                                                                                                                                                                                                                                                                                                                                                                                                                                                                                                                                                                                                                                                                                                                                                                                                                                                                                                                                                                                                                                                                                                                                                                                                                                                                                                                                                                                                                                                                                                                                                                                                                                                                                                                                                                                                                                                                                                                                                                                                             | No FE for the market                                                                                                                                                                                                                                                                                                                                                                                                                                                                                                                                                                                                                                                                                                                                                                                                                                                                                                                                                                                                                                                                                                                                                                                                                                                                                                                                                                                                                                                                                                                                                                                                                                                                                                                                                                                                                                                                                                                                                                                                                                                                                                          | Water  Sanitary Sewer   MA Flood Zone   x  area?   Yes                                                                                                                                                                                                                                                                                                                                                                                                                                                                                                                                                                                                                                                                                                                                                                                                                                                                                                                                                                                                                                                                                                                                                                                                                                                                                                                                                                                                                                                                                                                                                                                                                                                                                                                                                                                                                                                                                                                                                                                                                                                                         | FEMA Map # O  No If No, describe                                                                                                                                                                                                                                                                                                 | Street Asp<br>Alley Non<br>6013C0462F                                                                                                                                                                                                                                                                                                                                                                                                                                                                                                                                                                                                                                                                                                                                                                                                                                                                                                                                                                                                                                                                                                                                                                                                                                                                                                                                                                                                                                                                                                                                                                                                                                                                                                                                                                                                                                                                                                                                                                                                                                                                                          | halt<br>ie<br>FEMA N                                                                                                                                                                                                                                                                                                                                                                                                                                                                                                                                                                                                                                                                                                                                                                                                                                                                                                                                                                                                                                                                                                                                                                                                                                                                                                                                                                                                                                                                                                                                                                                                                                                                                                                                                                                                                                                                                                                                                                                                                                                                                                           | Map Date 06/16/2                                                                                                                                                                                                                                                                                                                                                                                                                                                                                                                                                                                                                                                                                                                                                                                                                                                                                                                                                                                                                                                                                                                                                                                                                                                                                                                                                                                                                                                                                                                                                                                                                                                                                                                                                                                                                                                                                                                                                                                                                                                                                                               |                                |
| Electricity  Gas  FEMA Special Flood Hazard Area  Are the utilities and off-site improvements typical  Are there any adverse site conditions or external f                                                                                                                                                                                                                                                                                                                                                                                                                                                                                                                                                                                                                                                                                                                                                                                                                                                                                                                                                                                                                                                                                                                                                                                                                                                                                                                                                                                                                                                                                                                                                                                                                                                                                                                                                                                                                                                                                                                                                                     | No FE for the market actors (easem                                                                                                                                                                                                                                                                                                                                                                                                                                                                                                                                                                                                                                                                                                                                                                                                                                                                                                                                                                                                                                                                                                                                                                                                                                                                                                                                                                                                                                                                                                                                                                                                                                                                                                                                                                                                                                                                                                                                                                                                                                                                                            | Water                                                                                                                                                                                                                                                                                                                                                                                                                                                                                                                                                                                                                                                                                                                                                                                                                                                                                                                                                                                                                                                                                                                                                                                                                                                                                                                                                                                                                                                                                                                                                                                                                                                                                                                                                                                                                                                                                                                                                                                                                                                                                                                          | FEMA Map # 0 No If No, describe                                                                                                                                                                                                                                                                                                  | Street Asp<br>Alley Non<br>6013C0462F                                                                                                                                                                                                                                                                                                                                                                                                                                                                                                                                                                                                                                                                                                                                                                                                                                                                                                                                                                                                                                                                                                                                                                                                                                                                                                                                                                                                                                                                                                                                                                                                                                                                                                                                                                                                                                                                                                                                                                                                                                                                                          | halt<br>le FEMA N                                                                                                                                                                                                                                                                                                                                                                                                                                                                                                                                                                                                                                                                                                                                                                                                                                                                                                                                                                                                                                                                                                                                                                                                                                                                                                                                                                                                                                                                                                                                                                                                                                                                                                                                                                                                                                                                                                                                                                                                                                                                                                              | Map Date 06/16/2                                                                                                                                                                                                                                                                                                                                                                                                                                                                                                                                                                                                                                                                                                                                                                                                                                                                                                                                                                                                                                                                                                                                                                                                                                                                                                                                                                                                                                                                                                                                                                                                                                                                                                                                                                                                                                                                                                                                                                                                                                                                                                               |                                |
| Electricity  Gas  FEMA Special Flood Hazard Area  Are the utilities and off-site improvements typical Are there any adverse site conditions or external f  The subject's site is smaller than allo                                                                                                                                                                                                                                                                                                                                                                                                                                                                                                                                                                                                                                                                                                                                                                                                                                                                                                                                                                                                                                                                                                                                                                                                                                                                                                                                                                                                                                                                                                                                                                                                                                                                                                                                                                                                                                                                                                                             | No FE for the market actors (easem wed by zo                                                                                                                                                                                                                                                                                                                                                                                                                                                                                                                                                                                                                                                                                                                                                                                                                                                                                                                                                                                                                                                                                                                                                                                                                                                                                                                                                                                                                                                                                                                                                                                                                                                                                                                                                                                                                                                                                                                                                                                                                                                                                  | Water                                                                                                                                                                                                                                                                                                                                                                                                                                                                                                                                                                                                                                                                                                                                                                                                                                                                                                                                                                                                                                                                                                                                                                                                                                                                                                                                                                                                                                                                                                                                                                                                                                                                                                                                                                                                                                                                                                                                                                                                                                                                                                                          | FEMA Map # 0 No If No, describe                                                                                                                                                                                                                                                                                                  | Street Asp<br>Alley Non<br>6013C0462F                                                                                                                                                                                                                                                                                                                                                                                                                                                                                                                                                                                                                                                                                                                                                                                                                                                                                                                                                                                                                                                                                                                                                                                                                                                                                                                                                                                                                                                                                                                                                                                                                                                                                                                                                                                                                                                                                                                                                                                                                                                                                          | halt<br>le FEMA N                                                                                                                                                                                                                                                                                                                                                                                                                                                                                                                                                                                                                                                                                                                                                                                                                                                                                                                                                                                                                                                                                                                                                                                                                                                                                                                                                                                                                                                                                                                                                                                                                                                                                                                                                                                                                                                                                                                                                                                                                                                                                                              | Map Date 06/16/2                                                                                                                                                                                                                                                                                                                                                                                                                                                                                                                                                                                                                                                                                                                                                                                                                                                                                                                                                                                                                                                                                                                                                                                                                                                                                                                                                                                                                                                                                                                                                                                                                                                                                                                                                                                                                                                                                                                                                                                                                                                                                                               |                                |
| Electricity  Gas  FEMA Special Flood Hazard Area  Are the utilities and off-site improvements typical  Are there any adverse site conditions or external f                                                                                                                                                                                                                                                                                                                                                                                                                                                                                                                                                                                                                                                                                                                                                                                                                                                                                                                                                                                                                                                                                                                                                                                                                                                                                                                                                                                                                                                                                                                                                                                                                                                                                                                                                                                                                                                                                                                                                                     | No FE for the market actors (easem wed by zo                                                                                                                                                                                                                                                                                                                                                                                                                                                                                                                                                                                                                                                                                                                                                                                                                                                                                                                                                                                                                                                                                                                                                                                                                                                                                                                                                                                                                                                                                                                                                                                                                                                                                                                                                                                                                                                                                                                                                                                                                                                                                  | Water                                                                                                                                                                                                                                                                                                                                                                                                                                                                                                                                                                                                                                                                                                                                                                                                                                                                                                                                                                                                                                                                                                                                                                                                                                                                                                                                                                                                                                                                                                                                                                                                                                                                                                                                                                                                                                                                                                                                                                                                                                                                                                                          | FEMA Map # 0 No If No, describe                                                                                                                                                                                                                                                                                                  | Street Asp<br>Alley Non<br>6013C0462F                                                                                                                                                                                                                                                                                                                                                                                                                                                                                                                                                                                                                                                                                                                                                                                                                                                                                                                                                                                                                                                                                                                                                                                                                                                                                                                                                                                                                                                                                                                                                                                                                                                                                                                                                                                                                                                                                                                                                                                                                                                                                          | halt<br>le FEMA N                                                                                                                                                                                                                                                                                                                                                                                                                                                                                                                                                                                                                                                                                                                                                                                                                                                                                                                                                                                                                                                                                                                                                                                                                                                                                                                                                                                                                                                                                                                                                                                                                                                                                                                                                                                                                                                                                                                                                                                                                                                                                                              | Map Date 06/16/2                                                                                                                                                                                                                                                                                                                                                                                                                                                                                                                                                                                                                                                                                                                                                                                                                                                                                                                                                                                                                                                                                                                                                                                                                                                                                                                                                                                                                                                                                                                                                                                                                                                                                                                                                                                                                                                                                                                                                                                                                                                                                                               |                                |
| Electricity  Gas  FEMA Special Flood Hazard Area  Are the utilities and off-site improvements typical Are there any adverse site conditions or external f  The subject's site is smaller than allo  Danville Planning Department, the su                                                                                                                                                                                                                                                                                                                                                                                                                                                                                                                                                                                                                                                                                                                                                                                                                                                                                                                                                                                                                                                                                                                                                                                                                                                                                                                                                                                                                                                                                                                                                                                                                                                                                                                                                                                                                                                                                       | No FE for the market actors (easen wed by zon b) ibject can                                                                                                                                                                                                                                                                                                                                                                                                                                                                                                                                                                                                                                                                                                                                                                                                                                                                                                                                                                                                                                                                                                                                                                                                                                                                                                                                                                                                                                                                                                                                                                                                                                                                                                                                                                                                                                                                                                                                                                                                                                                                   | Nater Sanitary Sewer  | FEMA Map # 0  No If No, describe nmental conditions, land u the project and has                                                                                                                                                                                                                                                  | Street Asp<br>Alley Non<br>6013C0462F<br>uses, etc.)?                                                                                                                                                                                                                                                                                                                                                                                                                                                                                                                                                                                                                                                                                                                                                                                                                                                                                                                                                                                                                                                                                                                                                                                                                                                                                                                                                                                                                                                                                                                                                                                                                                                                                                                                                                                                                                                                                                                                                                                                                                                                          | halt ie FEMA N Yes X value or marketabili                                                                                                                                                                                                                                                                                                                                                                                                                                                                                                                                                                                                                                                                                                                                                                                                                                                                                                                                                                                                                                                                                                                                                                                                                                                                                                                                                                                                                                                                                                                                                                                                                                                                                                                                                                                                                                                                                                                                                                                                                                                                                      | Map Date 06/16/2  lo If Yes, describe tty. Per Town of                                                                                                                                                                                                                                                                                                                                                                                                                                                                                                                                                                                                                                                                                                                                                                                                                                                                                                                                                                                                                                                                                                                                                                                                                                                                                                                                                                                                                                                                                                                                                                                                                                                                                                                                                                                                                                                                                                                                                                                                                                                                         |                                |
| Electricity  Gas  FEMA Special Flood Hazard Area  Yes  Are the utilities and off-site improvements typical  Are there any adverse site conditions or external f  The subject's site is smaller than allo  Danville Planning Department, the su  Source(s) Used for Physical Characteristics of Pri                                                                                                                                                                                                                                                                                                                                                                                                                                                                                                                                                                                                                                                                                                                                                                                                                                                                                                                                                                                                                                                                                                                                                                                                                                                                                                                                                                                                                                                                                                                                                                                                                                                                                                                                                                                                                             | No FE for the market actors (easen wed by zon b) ibject can                                                                                                                                                                                                                                                                                                                                                                                                                                                                                                                                                                                                                                                                                                                                                                                                                                                                                                                                                                                                                                                                                                                                                                                                                                                                                                                                                                                                                                                                                                                                                                                                                                                                                                                                                                                                                                                                                                                                                                                                                                                                   | Nater Sanitary Sewer  | FEMA Map # 0  No If No, describe namental conditions, land up the project and has MLS Assessment ar                                                                                                                                                                                                                              | Street Asp Alley Non 6013C0462F  Ises, etc.)? s no impact on v                                                                                                                                                                                                                                                                                                                                                                                                                                                                                                                                                                                                                                                                                                                                                                                                                                                                                                                                                                                                                                                                                                                                                                                                                                                                                                                                                                                                                                                                                                                                                                                                                                                                                                                                                                                                                                                                                                                                                                                                                                                                 | halt ne FEMA N Yes M Value or marketabili Prior Inspection                                                                                                                                                                                                                                                                                                                                                                                                                                                                                                                                                                                                                                                                                                                                                                                                                                                                                                                                                                                                                                                                                                                                                                                                                                                                                                                                                                                                                                                                                                                                                                                                                                                                                                                                                                                                                                                                                                                                                                                                                                                                     | Map Date 06/16/2                                                                                                                                                                                                                                                                                                                                                                                                                                                                                                                                                                                                                                                                                                                                                                                                                                                                                                                                                                                                                                                                                                                                                                                                                                                                                                                                                                                                                                                                                                                                                                                                                                                                                                                                                                                                                                                                                                                                                                                                                                                                                                               |                                |
| Electricity  Gas  FEMA Special Flood Hazard Area  Yes  Are the utilities and off-site improvements typical  Are there any adverse site conditions or external f  The subject's site is smaller than allo  Danville Planning Department, the su  Source(s) Used for Physical Characteristics of Pri  Other (describe)                                                                                                                                                                                                                                                                                                                                                                                                                                                                                                                                                                                                                                                                                                                                                                                                                                                                                                                                                                                                                                                                                                                                                                                                                                                                                                                                                                                                                                                                                                                                                                                                                                                                                                                                                                                                           | No FE for the market actors (easen wed by zoolbject can be opposed)                                                                                                                                                                                                                                                                                                                                                                                                                                                                                                                                                                                                                                                                                                                                                                                                                                                                                                                                                                                                                                                                                                                                                                                                                                                                                                                                                                                                                                                                                                                                                                                                                                                                                                                                                                                                                                                                                                                                                                                                                                                           | Water Sanitary Sewer Sanitary Sewer MA Flood Zone X area? Yes nents, encroachments, environing. This is typical for be rebuilt if destroyed.  Appraisal Files M                                                                                                                                                                                                                                                                                                                                                                                                                                                                                                                                                                                                                                                                                                                                                                                                                                                                                                                                                                                                                                                                                                                                                                                                                                                                                                                                                                                                                                                                                                                                                                                                                                                                                                                                                                                                                                                                                                                                                                | FEMA Map # 0  No If No, describe nmental conditions, land u the project and has  ALS Assessment ar  Data Source for Gr                                                                                                                                                                                                           | Street Asp Alley Non 6013C0462F  ISES, etc.)? ISES no impact on verification of the seconds [ OSS Living Area F                                                                                                                                                                                                                                                                                                                                                                                                                                                                                                                                                                                                                                                                                                                                                                                                                                                                                                                                                                                                                                                                                                                                                                                                                                                                                                                                                                                                                                                                                                                                                                                                                                                                                                                                                                                                                                                                                                                                                                                                                | halt  Prior Inspection  Public Records                                                                                                                                                                                                                                                                                                                                                                                                                                                                                                                                                                                                                                                                                                                                                                                                                                                                                                                                                                                                                                                                                                                                                                                                                                                                                                                                                                                                                                                                                                                                                                                                                                                                                                                                                                                                                                                                                                                                                                                                                                                                                         | Map Date 06/16/2 lo If Yes, describe ty. Per Town of                                                                                                                                                                                                                                                                                                                                                                                                                                                                                                                                                                                                                                                                                                                                                                                                                                                                                                                                                                                                                                                                                                                                                                                                                                                                                                                                                                                                                                                                                                                                                                                                                                                                                                                                                                                                                                                                                                                                                                                                                                                                           |                                |
| Electricity  Gas  FEMA Special Flood Hazard Area  Yes  Are the utilities and off-site improvements typical  Are there any adverse site conditions or external f  The subject's site is smaller than allo  Danville Planning Department, the su  Source(s) Used for Physical Characteristics of Pri  Other (describe)  General Description                                                                                                                                                                                                                                                                                                                                                                                                                                                                                                                                                                                                                                                                                                                                                                                                                                                                                                                                                                                                                                                                                                                                                                                                                                                                                                                                                                                                                                                                                                                                                                                                                                                                                                                                                                                      | No FE for the market actors (easem wed by zon bject can be perty                                                                                                                                                                                                                                                                                                                                                                                                                                                                                                                                                                                                                                                                                                                                                                                                                                                                                                                                                                                                                                                                                                                                                                                                                                                                                                                                                                                                                                                                                                                                                                                                                                                                                                                                                                                                                                                                                                                                                                                                                                                              | Water Sanitary Sewer MA Flood Zone X area? Yes nents, encroachments, environing. This is typical for be rebuilt if destroyed.  Appraisal Files Meneral Description                                                                                                                                                                                                                                                                                                                                                                                                                                                                                                                                                                                                                                                                                                                                                                                                                                                                                                                                                                                                                                                                                                                                                                                                                                                                                                                                                                                                                                                                                                                                                                                                                                                                                                                                                                                                                                                                                                                                                             | FEMA Map # 0  No If No, describe nmental conditions, land u the project and has  ALS Assessment ar Data Source for Gr  Heating/Coolin                                                                                                                                                                                            | Street Asp Alley Non 6013C0462F  Ises, etc.)? Is no impact on vent and Tax Records Isoss Living Area                                                                                                                                                                                                                                                                                                                                                                                                                                                                                                                                                                                                                                                                                                                                                                                                                                                                                                                                                                                                                                                                                                                                                                                                                                                                                                                                                                                                                                                                                                                                                                                                                                                                                                                                                                                                                                                                                                                                                                                                                           | halt ne FEMA N Yes M Yalue or marketabili Prior Inspection Public Records Imenities                                                                                                                                                                                                                                                                                                                                                                                                                                                                                                                                                                                                                                                                                                                                                                                                                                                                                                                                                                                                                                                                                                                                                                                                                                                                                                                                                                                                                                                                                                                                                                                                                                                                                                                                                                                                                                                                                                                                                                                                                                            | Map Date 06/16/2 lo If Yes, describe tty. Per Town of Property Owner  Car Storage                                                                                                                                                                                                                                                                                                                                                                                                                                                                                                                                                                                                                                                                                                                                                                                                                                                                                                                                                                                                                                                                                                                                                                                                                                                                                                                                                                                                                                                                                                                                                                                                                                                                                                                                                                                                                                                                                                                                                                                                                                              |                                |
| Electricity  Gas  FEMA Special Flood Hazard Area  Yes  Are the utilities and off-site improvements typical  Are there any adverse site conditions or external from the subject's site is smaller than allodo Danville Planning Department, the subject's location of Programment of Programment (describe)  General Description  Units  One  One with Accessory Unit                                                                                                                                                                                                                                                                                                                                                                                                                                                                                                                                                                                                                                                                                                                                                                                                                                                                                                                                                                                                                                                                                                                                                                                                                                                                                                                                                                                                                                                                                                                                                                                                                                                                                                                                                           | No FE for the market actors (easen wed by zon bject can be perty                                                                                                                                                                                                                                                                                                                                                                                                                                                                                                                                                                                                                                                                                                                                                                                                                                                                                                                                                                                                                                                                                                                                                                                                                                                                                                                                                                                                                                                                                                                                                                                                                                                                                                                                                                                                                                                                                                                                                                                                                                                              | Water Sanitary Sewer MA Flood Zone X rarea? Yes nents, encroachments, environing. This is typical foliobe rebuilt if destroyed.  Appraisal Files Meneral Description Stab Crawl Space                                                                                                                                                                                                                                                                                                                                                                                                                                                                                                                                                                                                                                                                                                                                                                                                                                                                                                                                                                                                                                                                                                                                                                                                                                                                                                                                                                                                                                                                                                                                                                                                                                                                                                                                                                                                                                                                                                                                          | FEMA Map # 0  No If No, describe nmental conditions, land use the project and has  ALS Assessment an  Data Source for Gr  Heating/Coolin                                                                                                                                                                                         | Street Asp Alley Non 6013C0462F  ses, etc.)? s no impact on v  d Tax Records oss Living Area g A Firepl                                                                                                                                                                                                                                                                                                                                                                                                                                                                                                                                                                                                                                                                                                                                                                                                                                                                                                                                                                                                                                                                                                                                                                                                                                                                                                                                                                                                                                                                                                                                                                                                                                                                                                                                                                                                                                                                                                                                                                                                                        | halt  Prior Inspection  Public Records  Imenities  Area of the prior Inspection  Public Records  Imenities  Area of the prior Inspection  Area of the prior Inspection  Public Records  Area of the prior Inspection  Area of the prior Inspection  Public Records                                                                                                                                                                                                                                                                                                                                                                                                                                                                                                                                                                                                                                                                                                                                                                                                                                                                                                                                                                                                                                                                                                                                                                                                                                                                                                                                                                                                                                                                                                                                                                                                                                                                                                                                                                                                                                                             | Map Date 06/16/2 lo If Yes, describe tty. Per Town of Property Owner  Car Storage lone                                                                                                                                                                                                                                                                                                                                                                                                                                                                                                                                                                                                                                                                                                                                                                                                                                                                                                                                                                                                                                                                                                                                                                                                                                                                                                                                                                                                                                                                                                                                                                                                                                                                                                                                                                                                                                                                                                                                                                                                                                         | 2009                           |
| Electricity  Gas  FEMA Special Flood Hazard Area  Yes  Are the utilities and off-site improvements typical  Are there any adverse site conditions or external from the subject's site is smaller than allodo Danville Planning Department, the subject's location of Proposition  Source(s) Used for Physical Characteristics of Proposition  Other (describe)  General Description  Units  One  One with Accessory Unit  # of Stories  1                                                                                                                                                                                                                                                                                                                                                                                                                                                                                                                                                                                                                                                                                                                                                                                                                                                                                                                                                                                                                                                                                                                                                                                                                                                                                                                                                                                                                                                                                                                                                                                                                                                                                      | No FE for the market actors (easem wed by zon bject can be perty  Gillogorete Grant Concrete Full Base                                                                                                                                                                                                                                                                                                                                                                                                                                                                                                                                                                                                                                                                                                                                                                                                                                                                                                                                                                                                                                                                                                                                                                                                                                                                                                                                                                                                                                                                                                                                                                                                                                                                                                                                                                                                                                                                                                                                                                                                                        | Water Sanitary Sewer MA Flood Zone X area? Yes nents, encroachments, environing. This is typical for be rebuilt if destroyed.  Appraisal Files Meneral Description  Stab Crawl Space ement Finished                                                                                                                                                                                                                                                                                                                                                                                                                                                                                                                                                                                                                                                                                                                                                                                                                                                                                                                                                                                                                                                                                                                                                                                                                                                                                                                                                                                                                                                                                                                                                                                                                                                                                                                                                                                                                                                                                                                            | FEMA Map # 0  No If No, describe nmental conditions, land use the project and has  ALS Assessment ar  Data Source for Gr  Heating/Coolin  FWA HWBB  Radiant                                                                                                                                                                      | Street Asp Alley Non 6013C0462F  ses, etc.)? s no impact on v  d Tax Records oss Living Area g A Firepl Wood                                                                                                                                                                                                                                                                                                                                                                                                                                                                                                                                                                                                                                                                                                                                                                                                                                                                                                                                                                                                                                                                                                                                                                                                                                                                                                                                                                                                                                                                                                                                                                                                                                                                                                                                                                                                                                                                                                                                                                                                                   | Halt  Interpolation FEMA Note    Yes                                                                                                                                                                                                                                                                                                                                                                                                                                                                                                                                                                                                                                                                                                                                                                                                                                                                                                                                                                                                                                                                                                                                                                                                                                                                                                                                                                                                                                                                                                                                                                                                                                                                                                                                                                                                                                                                                                                                                                                                                                                                                           | Map Date 06/16/2 lo If Yes, describe tty. Per Town of Property Owner  Car Storage lone Priveway # of Ca                                                                                                                                                                                                                                                                                                                                                                                                                                                                                                                                                                                                                                                                                                                                                                                                                                                                                                                                                                                                                                                                                                                                                                                                                                                                                                                                                                                                                                                                                                                                                                                                                                                                                                                                                                                                                                                                                                                                                                                                                        | 2009<br>rs 2                   |
| Electricity  Gas  FEMA Special Flood Hazard Area  Yes  Are the utilities and off-site improvements typical  Are there any adverse site conditions or external from the subject's site is smaller than allod Danville Planning Department, the subject's site is smaller than allod Danville Planning Department, the subject's of Properties of Pr | No FE for the market actors (easen wed by zon bject can be concrete Full Base Partial B                                                                                                                                                                                                                                                                                                                                                                                                                                                                                                                                                                                                                                                                                                                                                                                                                                                                                                                                                                                                                                                                                                                                                                                                                                                                                                                                                                                                                                                                                                                                                                                                                                                                                                                                                                                                                                                                                                                                                                                                                                       | Water Sanitary Sewer MA Flood Zone X tarea? Yes Yes nents, encroachments, environing. This is typical for be rebuilt if destroyed.  Appraisal Files Material Percent Material Pescription Percent Material Penal Pescription Percent Material Penal Pe | FEMA Map # 0  No If No, describe nmental conditions, land use the project and has  ALS Assessment ar  Data Source for Gr  Heating/Coolin  FWA HWBB  Radiant  Other                                                                                                                                                               | Street Asp Alley Non 6013C0462F  Ises, etc.)? Is no impact on vond Tax Records OSS Living Area  Firepl Wood Patio/                                                                                                                                                                                                                                                                                                                                                                                                                                                                                                                                                                                                                                                                                                                                                                                                                                                                                                                                                                                                                                                                                                                                                                                                                                                                                                                                                                                                                                                                                                                                                                                                                                                                                                                                                                                                                                                                                                                                                                                                             | Halt  IDENTIFY THE PRIOR OF TH  | Map Date 06/16/2 lo If Yes, describe tty. Per Town of Property Owner  Car Storage lone Priveway # of Ca way Surface Cc                                                                                                                                                                                                                                                                                                                                                                                                                                                                                                                                                                                                                                                                                                                                                                                                                                                                                                                                                                                                                                                                                                                                                                                                                                                                                                                                                                                                                                                                                                                                                                                                                                                                                                                                                                                                                                                                                                                                                                                                         | rs 2                           |
| Electricity  Gas  FEMA Special Flood Hazard Area  Are the utilities and off-site improvements typical Are there any adverse site conditions or external f  The subject's site is smaller than allo Danville Planning Department, the su  Source(s) Used for Physical Characteristics of Pre Other (describe)  General Description  Units  One One with Accessory Unit  # of Stories  1  Type Det. Att. S-Det./End Unit  Existing Proposed Under Const.                                                                                                                                                                                                                                                                                                                                                                                                                                                                                                                                                                                                                                                                                                                                                                                                                                                                                                                                                                                                                                                                                                                                                                                                                                                                                                                                                                                                                                                                                                                                                                                                                                                                         | No FE for the market actors (easen wed by zon bject can be perty   Government of the control of | Water Sanitary Sewer MA Flood Zone X tarea? Yes Yes nents, encroachments, environing. This is typical for be rebuilt if destroyed.  Appraisal Files Mappraisal  | FEMA Map # 0  No If No, describe nmental conditions, land use the project and has  ALS Assessment ar  Data Source for Gr  Heating/Coolin  FWA HWBB  Radiant  Other  Fuel Gas                                                                                                                                                     | Street Asp Alley Non 6013C0462F  Ises, etc.)? Is no impact on vond Tax Records Oss Living Area  Firepl Wood Patio/ Porch                                                                                                                                                                                                                                                                                                                                                                                                                                                                                                                                                                                                                                                                                                                                                                                                                                                                                                                                                                                                                                                                                                                                                                                                                                                                                                                                                                                                                                                                                                                                                                                                                                                                                                                                                                                                                                                                                                                                                                                                       | Halt  IDE  FEMA N  Yes   Value or marketability  Prior Inspection  Public Records  IDEN  INTERIOR N  INTERIOR N  IDEN    | Map Date 06/16/2 lo If Yes, describe tty. Per Town of  Property Owner  Car Storage lone Priveway # of Ca way Surface Co arage # of Ca                                                                                                                                                                                                                                                                                                                                                                                                                                                                                                                                                                                                                                                                                                                                                                                                                                                                                                                                                                                                                                                                                                                                                                                                                                                                                                                                                                                                                                                                                                                                                                                                                                                                                                                                                                                                                                                                                                                                                                                          | rs 2 pncrete rs 2              |
| Electricity  Gas  FEMA Special Flood Hazard Area  Are the utilities and off-site improvements typical Are there any adverse site conditions or external f  The subject's site is smaller than allo Danville Planning Department, the su  Source(s) Used for Physical Characteristics of Pre Other (describe)  General Description  Units One One with Accessory Unit  # of Stories  1  Type Det. Att. S-Det./End Unit Existing Proposed Under Const. Design (Style)  ZeroLot                                                                                                                                                                                                                                                                                                                                                                                                                                                                                                                                                                                                                                                                                                                                                                                                                                                                                                                                                                                                                                                                                                                                                                                                                                                                                                                                                                                                                                                                                                                                                                                                                                                   | No FE for the market actors (easen wed by zon bject can be perty   Go Concrete Full Base Partial B Exterior Walls Roof Surface                                                                                                                                                                                                                                                                                                                                                                                                                                                                                                                                                                                                                                                                                                                                                                                                                                                                                                                                                                                                                                                                                                                                                                                                                                                                                                                                                                                                                                                                                                                                                                                                                                                                                                                                                                                                                                                                                                                                                                                                | Water Sanitary Sewer MA Flood Zone X tarea? Yes Yes nents, encroachments, environing. This is typical for be rebuilt if destroyed.  Appraisal Files Material Period Prinished Sand Material Prinished Sand Mood Composition                                                                                                                                                                                                                                                                                                                                                                                                                                                                                                                                                                                                                                                                                                                                                                                                                                                                                                                                                                                                                                                                                                                                                                                                                                                                                                                                                                                                                                                                                                                                                                                                                                                                                                                                         | FEMA Map # 0  No If No, describe Inmental conditions, land use the project and has  ALS Assessment ar  Data Source for Gr  Heating/Coolin  FWA HWBB  Radiant  Other  Fuel Gas  Central Air Conditi                                                                                                                               | Street Asp Alley Non 6013C0462F  Isses, etc.)? Is no impact on vond Ind Tax Records Isses Living Area Isses Asp Wood Patio/ Porch Oning Pool                                                                                                                                                                                                                                                                                                                                                                                                                                                                                                                                                                                                                                                                                                                                                                                                                                                                                                                                                                                                                                                                                                                                                                                                                                                                                                                                                                                                                                                                                                                                                                                                                                                                                                                                                                                                                                                                                                                                                                                   | remailed FEMA None                                                                                                                                                                                                                                                                                                                                                                                                                                                                                                                                                                                                                                                                                                                                                                                                                                                                                                                                                                                                                                                                                                                                                                                                                                                                                                                                                                                                                                                                                                                                                                                                                                                                                                                                                                                                                                                                                                                                                                                                                                                                                                             | Map Date 06/16/2 lo If Yes, describe tty. Per Town of  Property Owner  Car Storage lone Priveway # of Ca way Surface Co larage # of Ca carport # of Ca                                                                                                                                                                                                                                                                                                                                                                                                                                                                                                                                                                                                                                                                                                                                                                                                                                                                                                                                                                                                                                                                                                                                                                                                                                                                                                                                                                                                                                                                                                                                                                                                                                                                                                                                                                                                                                                                                                                                                                         | rs 2 concrete rs 2 rs 0        |
| Electricity  Gas  FEMA Special Flood Hazard Area  Are the utilities and off-site improvements typical Are there any adverse site conditions or external f  The subject's site is smaller than allo Danville Planning Department, the su  Source(s) Used for Physical Characteristics of Pre Other (describe)  General Description  Units One One with Accessory Unit  # of Stories  1  Type Det. Att. S-Det./End Unit Existing Proposed Under Const. Design (Style)  ZeroLot Year Built 1977                                                                                                                                                                                                                                                                                                                                                                                                                                                                                                                                                                                                                                                                                                                                                                                                                                                                                                                                                                                                                                                                                                                                                                                                                                                                                                                                                                                                                                                                                                                                                                                                                                   | Full Base Partial B Exterior Walls Roof Surface Gutters & Do                                                                                                                                                                                                                                                                                                                                                                                                                                                                                                                                                                                                                                                                                                                                                                                                                                                                                                                                                                                                                                                                                                                                                                                                                                                                                                                                                                                                                                                                                                                                                                                                                                                                                                                                                                                                                                                                                                                                                                                                                                                                  | Water Sanitary Sewer MA Flood Zone X tarea? Yes Yes nents, encroachments, environing. This is typical for the rebuilt if destroyed.  Appraisal Files Material Description  Solab Crawl Space Pement Finished assement Finished  Wood  Composition  Windows Aluminum                                                                                                                                                                                                                                                                                                                                                                                                                                                                                                                                                                                                                                                                                                                                                                                                                                                                                                                                                                                                                                                                                                                                                                                                                                                                                                                                                                                                                                                                                                                                                                                                                                                                                                                                                                                                                                                            | FEMA Map # 0  No If No, describe nmental conditions, land u the project and has  Assessment ar Data Source for Gr  Heating/Coolin  FWA HWBB  Radiant  Other  Fuel Gas  Central Air Conditi  Individual                                                                                                                           | Street Asp Alley Non 6013C0462F  Isses, etc.)? Is no impact on v  Ind Tax Records Isses Living Area Isses Firepli Isses Porch Oning Pool Fence                                                                                                                                                                                                                                                                                                                                                                                                                                                                                                                                                                                                                                                                                                                                                                                                                                                                                                                                                                                                                                                                                                                                                                                                                                                                                                                                                                                                                                                                                                                                                                                                                                                                                                                                                                                                                                                                                                                                                                                 | FEMA N  Yes N  Yes N  Yalue or marketabili  Prior Inspection  Public Records  Imenities  Idea of the pation of the | Map Date 06/16/2  Io If Yes, describe ty. Per Town of  Property Owner  Car Storage Ione Inveway # of Ca way Surface Co arage # of Ca araport # of Ca attached Deta                                                                                                                                                                                                                                                                                                                                                                                                                                                                                                                                                                                                                                                                                                                                                                                                                                                                                                                                                                                                                                                                                                                                                                                                                                                                                                                                                                                                                                                                                                                                                                                                                                                                                                                                                                                                                                                                                                                                                             | rs 2 pncrete rs 2              |
| Electricity  Gas  FEMA Special Flood Hazard Area  Are the utilities and off-site improvements typical Are there any adverse site conditions or external f  The subject's site is smaller than allo Danville Planning Department, the su  Source(s) Used for Physical Characteristics of Pre Other (describe)  General Description  Units One One with Accessory Unit  # of Stories 1  Type Det. Att. S-Det./End Unit Existing Proposed Under Const. Design (Style)  ZeroLot Year Built 1977  Effective Age (Yrs) 30                                                                                                                                                                                                                                                                                                                                                                                                                                                                                                                                                                                                                                                                                                                                                                                                                                                                                                                                                                                                                                                                                                                                                                                                                                                                                                                                                                                                                                                                                                                                                                                                            | Full Base Partial B Exterior Walls Roof Surface Gutters & Do Window Type                                                                                                                                                                                                                                                                                                                                                                                                                                                                                                                                                                                                                                                                                                                                                                                                                                                                                                                                                                                                                                                                                                                                                                                                                                                                                                                                                                                                                                                                                                                                                                                                                                                                                                                                                                                                                                                                                                                                                                                                                                                      | Water Sanitary Sewer MA Flood Zone X tarea? Yes Yes nents, encroachments, environing. This is typical for the rebuilt if destroyed.  Appraisal Files Material Description  Solab Crawl Space Ement Finished assement Finished  Solab Wood  Composition  Winyl                                                                                                                                                                                                                                                                                                                                                                                                                                                                                                                                                                                                                                                                                                                                                                                                                                                                                                                                                                                                                                                                                                                                                                                                                                                                                                                                                                                                                                                                                                                                                                                                                                                                                                                                                                                                                                                                  | FEMA Map # 0  No If No, describe Inmental conditions, land use the project and has  ALS Assessment ar  Data Source for Gr  Heating/Coolin  FWA HWBB  Radiant  Other  Fuel Gas  Central Air Conditi  Individual  Other                                                                                                            | Street Asp Alley Non 6013C0462F  Isses, etc.)? Is no impact on v  Ind Tax Records Ind Tax Reco | FEMA N  Yes N  Value or marketabili  Prior Inspection  Public Records  Imenities  Idea of the pation | Map Date 06/16/2 lo If Yes, describe tty. Per Town of  Property Owner  Car Storage lone Priveway # of Ca way Surface Co larage # of Ca carport # of Ca                                                                                                                                                                                                                                                                                                                                                                                                                                                                                                                                                                                                                                                                                                                                                                                                                                                                                                                                                                                                                                                                                                                                                                                                                                                                                                                                                                                                                                                                                                                                                                                                                                                                                                                                                                                                                                                                                                                                                                         | rs 2 concrete rs 2 rs 0        |
| Electricity  Gas  FEMA Special Flood Hazard Area  Yes  Are the utilities and off-site improvements typical  Are there any adverse site conditions or external from the subject's site is smaller than allod Danville Planning Department, the subject's site is smaller than allod Danville Planning Department, the subject's site is smaller than allod Danville Planning Department, the subject's of Proposed Other (describe)  General Description  Units  One  One with Accessory Unit  one  one with Accessory Unit  For Stories  Type  Det.  Att.  S-Det./End Unit  Existing  Proposed  Under Const.  Design (Style)  ZeroLot  Year Built  1977  Effective Age (Yrs)  30  Appliances  Refrigerator  Range/Oven                                                                                                                                                                                                                                                                                                                                                                                                                                                                                                                                                                                                                                                                                                                                                                                                                                                                                                                                                                                                                                                                                                                                                                                                                                                                                                                                                                                                         | No FE for the market actors (easen wed by zon bject can be perty  Gillian Concrete Full Base Partial B Exterior Walls Roof Surface Gutters & Do Window Typr                                                                                                                                                                                                                                                                                                                                                                                                                                                                                                                                                                                                                                                                                                                                                                                                                                                                                                                                                                                                                                                                                                                                                                                                                                                                                                                                                                                                                                                                                                                                                                                                                                                                                                                                                                                                                                                                                                                                                                   | Water Sanitary Sewer MA Flood Zone X area? Yes nents, encroachments, environing. This is typical folione rebuilt if destroyed.  Appraisal Files Material Period Septembry Material Pescription  Stab Crawl Space Pement Finished assement Finished Septembry Finished Septembry Model Septembr | FEMA Map # 0  No If No, describe nmental conditions, land use the project and has  ALS Assessment an  Data Source for Gr  Heating/Coolin  FWA HWBB  Radiant  Other  Fuel Gas  Central Air Conditi  Individual  Other  Wicrowave Washer                                                                                           | Street Asp Alley Non 6013C0462F  Ises, etc.)? Is no impact on v  Ind Tax Records oss Living Area F  Wood Patio/ Porch oning Pool Fence Other                                                                                                                                                                                                                                                                                                                                                                                                                                                                                                                                                                                                                                                                                                                                                                                                                                                                                                                                                                                                                                                                                                                                                                                                                                                                                                                                                                                                                                                                                                                                                                                                                                                                                                                                                                                                                                                                                                                                                                                   | FEMA None (describe)                                                                                                                                                                                                                                                                                                                                                                                                                                                                                                                                                                                                                                                                                                                                                                                                                                                                                                                                                                                                                                                                                                                                                                                                                                                                                                                                                                                                                                                                                                                                                                                                                                                                                                                                                                                                                                                                                                                                                                                                                                                                                                           | Map Date 06/16/2  lo If Yes, describe tty. Per Town of  Property Owner  Car Storage lone livieway # of Ca way Surface Co arage # of Ca araport # of Ca attached Deta luilt-in                                                                                                                                                                                                                                                                                                                                                                                                                                                                                                                                                                                                                                                                                                                                                                                                                                                                                                                                                                                                                                                                                                                                                                                                                                                                                                                                                                                                                                                                                                                                                                                                                                                                                                                                                                                                                                                                                                                                                  | rs 2 concrete rs 2 rs 0 cached |
| Electricity  Gas  FEMA Special Flood Hazard Area  Yes  Are the utilities and off-site improvements typical  Are there any adverse site conditions or external from the subject's site is smaller than allodo Danville Planning Department, the subject's site is smaller than allodo Danville Planning Department, the subject's site is smaller than allodo Danville Planning Department, the subject's of Proposed Department, the subject of the subject of Proposed Department of Proposed Dep | Full Base  Concrete  Full Base  Partial B  Exterior Walls  Roof Surfaces  Gutters & Do  Window Type  9 Rooms                                                                                                                                                                                                                                                                                                                                                                                                                                                                                                                                                                                                                                                                                                                                                                                                                                                                                                                                                                                                                                                                                                                                                                                                                                                                                                                                                                                                                                                                                                                                                                                                                                                                                                                                                                                                                                                                                                                                                                                                                  | Water Sanitary Sewer MA Flood Zone X tarea? Yes nents, encroachments, environing. This is typical for be rebuilt if destroyed.  Appraisal Files Mappraisal File | FEMA Map # 0  No If No, describe nmental conditions, land use the project and has  ALS Assessment an  Data Source for Gr  Heating/Coolin  FWA HWBB  Radiant  Other  Fuel Gas  Central Air Conditi  Individual  Other  Microwave Washer  S 2.0 Bath                                                                               | Street Asp Alley Non 6013C0462F  Ises, etc.)? Is no impact on vice of the process | FEMA None  Wood, Iron  Wood, Iron  Remainded  Prior Inspection  Public Records  Instove(s) # 0                                                                                                                                                                                                                                                                                                                                                                                                                                                                                                                                                                                                                                                                                                                                                                                                                                                                                                                                                                                                                                                                                                                                                                                                                                                                                                                                                                                                                                                                                                                                                                                                                                                                                                                                                                                                                                                                                                                                                                                                                                 | Map Date 06/16/2  Io If Yes, describe ty. Per Town of Property Owner  Car Storage Ione Priveway # of Calway Surface Colarage # of Calcarport # | rs 2 concrete rs 2 rs 0 ached  |
| Electricity  Gas  FEMA Special Flood Hazard Area  Yes  Are the utilities and off-site improvements typical  Are there any adverse site conditions or external from the subject's site is smaller than allod Danville Planning Department, the subject's site is smaller than allod Danville Planning Department, the subject's site is smaller than allod Danville Planning Department, the subject's of Proposed Other (describe)  General Description  Units  One  One with Accessory Unit  one  one with Accessory Unit  For Stories  Type  Det.  Att.  S-Det./End Unit  Existing  Proposed  Under Const.  Design (Style)  ZeroLot  Year Built  1977  Effective Age (Yrs)  30  Appliances  Refrigerator  Range/Oven                                                                                                                                                                                                                                                                                                                                                                                                                                                                                                                                                                                                                                                                                                                                                                                                                                                                                                                                                                                                                                                                                                                                                                                                                                                                                                                                                                                                         | Full Base  Concrete  Full Base  Partial B  Exterior Walls  Roof Surfaces  Gutters & Do  Window Type  9 Rooms                                                                                                                                                                                                                                                                                                                                                                                                                                                                                                                                                                                                                                                                                                                                                                                                                                                                                                                                                                                                                                                                                                                                                                                                                                                                                                                                                                                                                                                                                                                                                                                                                                                                                                                                                                                                                                                                                                                                                                                                                  | Water Sanitary Sewer MA Flood Zone X area? Yes nents, encroachments, environing. This is typical folione rebuilt if destroyed.  Appraisal Files Material Period Septembry Material Pescription  Stab Crawl Space Pement Finished assement Finished Septembry Finished Septembry Model Septembr | FEMA Map # 0  No If No, describe nmental conditions, land use the project and has  ALS Assessment an  Data Source for Gr  Heating/Coolin  FWA HWBB  Radiant  Other  Fuel Gas  Central Air Conditi  Individual  Other  Microwave Washer  S 2.0 Bath                                                                               | Street Asp Alley Non 6013C0462F  Ises, etc.)? Is no impact on vice of the process | FEMA None  Wood, Iron  Wood, Iron  Remainded  Prior Inspection  Public Records  Instove(s) # 0                                                                                                                                                                                                                                                                                                                                                                                                                                                                                                                                                                                                                                                                                                                                                                                                                                                                                                                                                                                                                                                                                                                                                                                                                                                                                                                                                                                                                                                                                                                                                                                                                                                                                                                                                                                                                                                                                                                                                                                                                                 | Map Date 06/16/2  Io If Yes, describe ty. Per Town of Property Owner  Car Storage Ione Priveway # of Caway Surface Colarage # of Calarport #  | rs 2 concrete rs 2 rs 0 ached  |
| Electricity  Gas  FEMA Special Flood Hazard Area  Yes  Are the utilities and off-site improvements typical  Are there any adverse site conditions or external from the subject's site is smaller than allodo Danville Planning Department, the subject's site is smaller than allodo Danville Planning Department, the subject's site is smaller than allodo Danville Planning Department, the subject's of Proposed Department, the subject of the subject of Proposed Department of Proposed Dep | Full Base  Concrete  Full Base  Partial B  Exterior Walls  Roof Surfaces  Gutters & Do  Window Type  9 Rooms                                                                                                                                                                                                                                                                                                                                                                                                                                                                                                                                                                                                                                                                                                                                                                                                                                                                                                                                                                                                                                                                                                                                                                                                                                                                                                                                                                                                                                                                                                                                                                                                                                                                                                                                                                                                                                                                                                                                                                                                                  | Water Sanitary Sewer MA Flood Zone X tarea? Yes nents, encroachments, environing. This is typical for be rebuilt if destroyed.  Appraisal Files Mappraisal File | FEMA Map # 0  No If No, describe Inmental conditions, land use the project and has  ALS Assessment an Data Source for Gr  Heating/Coolin  FWA HWBB  Radiant  Other  Fuel Gas  Central Air Conditi  Individual  Other  Microwave Washer  S 2.0 Bath                                                                               | Street Asp Alley Non 6013C0462F  Ises, etc.)? Is no impact on vice of the process | FEMA None  Wood, Iron  Wood, Iron  Remainded  Prior Inspection  Public Records  Instove(s) # 0                                                                                                                                                                                                                                                                                                                                                                                                                                                                                                                                                                                                                                                                                                                                                                                                                                                                                                                                                                                                                                                                                                                                                                                                                                                                                                                                                                                                                                                                                                                                                                                                                                                                                                                                                                                                                                                                                                                                                                                                                                 | Map Date 06/16/2  Io If Yes, describe ty. Per Town of Property Owner  Car Storage Ione Priveway # of Caway Surface Colarage # of Calarport #  | rs 2 concrete rs 2 rs 0 ached  |
| Electricity  Gas  FEMA Special Flood Hazard Area  Are the utilities and off-site improvements typical Are there any adverse site conditions or external from the subject's site is smaller than allod Danville Planning Department, the subject's site is smaller than allod Danville Planning Department, the subject's site is smaller than allod Danville Planning Department, the subject's of Production of the subject of the subjec | Full Base Concrete Full Base Partial B Exterior Walls Roof Surface Gutters & Do Window Type Partial B Rooms etc.)                                                                                                                                                                                                                                                                                                                                                                                                                                                                                                                                                                                                                                                                                                                                                                                                                                                                                                                                                                                                                                                                                                                                                                                                                                                                                                                                                                                                                                                                                                                                                                                                                                                                                                                                                                                                                                                                                                                                                                                                             | Water Sanitary Sewer MA Flood Zone X tarea? Yes yes nents, encroachments, environing. This is typical for the rebuilt if destroyed.  Appraisal Files Material Period September Finished assement Finished September Finished September Material Period Septe | FEMA Map # 0  No If No, describe nmental conditions, land use the project and has  ALS Assessment ar  Data Source for Gr  Heating/Coolin  FWA HWBB  Radiant  Other  Fuel Gas  Central Air Conditi  Individual  Other  Wicrowave Washer  S 2.0 Bath ion was based on was                                                          | Street Asp Alley Non 6013C0462F  Ises, etc.)? Is no impact on v  Ind Tax Records Ises Living Area Ises Patio/ Patio/ Porch Oning Pool Ises Fence Ind Tax Records Ind Tax Recor | FEMA None (describe)  Separate Parameters of Gross for the project. The                                                                                                                                                                                                                                                                                                                                                                                                                                                                                                                                                                                                                                                                                                                                                                                                                                                                                                                                                                                                                                                                                                                                                                                                                                                                                                                                                                                                                                                                                                                                                                                                                                                                                                                                                                                                                                                                                                                                                                                                                                                        | Map Date 06/16/2  Io If Yes, describe ty. Per Town of Property Owner  Car Storage Ione Priveway # of Caway Surface Colarage # of Calarport #  | rs 2 concrete rs 2 rs 0 ached  |
| Electricity  Gas  FEMA Special Flood Hazard Area  Are the utilities and off-site improvements typical Are there any adverse site conditions or external from the subject's site is smaller than allod Danville Planning Department, the subject's site is smaller than allod Danville Planning Department, the subject's site is smaller than allod Danville Planning Department, the subject's site is smaller than allod Danville Planning Department, the subject is smaller than allod Danville Planning Department, the subject is smaller than allod Danville Planning Department, the subject is smaller than allod Danville Planning Department, the subject is smaller than allod Danville Planning Department, the subject is smaller than allod Danville Planning Department, the subject is smaller than allod Danville Planning Department, the subject is smaller than allod Danville Planning Department, the subject is smaller than allod Danville Planning Department, the subject is smaller than allod Danville Planning Department, the subject is smaller than allod Danville Planning Department, the subject is smaller than allod Danville Planning Department, the subject is smaller than allod Danville Planning Department, the subject is smaller than allod Danville Planning Department, the subject is smaller than allod Danville Planning Department, the subject is smaller than allod Danville Planning Department, the subject is smaller than allod Danville Planning Department, the subject is smaller than allod Danville Planning Department, the subject is smaller than allod Danville Planning Department is smaller than allod Danville Planning Department is smaller than allod Danville Planning Department is smaller than allod Danville Planning Danville Planning Department is smaller than allod Danville Planning Danville  | Full Base Partial B Exterior Walls Roof Surface Gutters & Do Window Typi Dishwa 9 Rooms etc.)                                                                                                                                                                                                                                                                                                                                                                                                                                                                                                                                                                                                                                                                                                                                                                                                                                                                                                                                                                                                                                                                                                                                                                                                                                                                                                                                                                                                                                                                                                                                                                                                                                                                                                                                                                                                                                                                                                                                                                                                                                 | Water Sanitary Sewer MA Flood Zone X tarea? Yes yes nents, encroachments, environing. This is typical for the rebuilt if destroyed.  Appraisal Files Mappraisal Files Mappraisal Files Mappraisal Files Mappraisal Files Mappraisal Finished as Wood Composition winspouts Aluminum Washer Disposal Mapprovement information of Mappraisal Mapprovement information of Mappraisal Mapprovement information of Mappraisal Mapprovement information of Mapprovement  | FEMA Map # 0  No If No, describe Inmental conditions, land use the project and has  ILS Assessment ar  Data Source for Gr  Heating/Coolin  FWA HWBB  Radiant  Other  Fuel Gas  Central Air Conditi  Individual  Other  Wicrowave Washer  S 2.0 Bath  ion was based on w                                                          | Street Asp Alley Non 6013C0462F  Isses, etc.)? Is no impact on v  Ind Tax Records Ind Tax Reco | FEMA None  Wood, Iron  None  (describe)  8 Square Feet of Gross for the project. The                                                                                                                                                                                                                                                                                                                                                                                                                                                                                                                                                                                                                                                                                                                                                                                                                                                                                                                                                                                                                                                                                                                                                                                                                                                                                                                                                                                                                                                                                                                                                                                                                                                                                                                                                                                                                                                                                                                                                                                                                                           | Map Date 06/16/2  lo If Yes, describe ty. Per Town of  Property Owner  Car Storage lone Priveway # of Ca way Surface Co larage # of Ca larage | rs 2 concrete rs 2 rs 0 ached  |
| Electricity  Gas  FEMA Special Flood Hazard Area  Are the utilities and off-site improvements typical Are there any adverse site conditions or external from the subject's site is smaller than allod Danville Planning Department, the subject's live is smaller than allod Danville Planning Department, the subject's live is smaller than allod Danville Planning Department, the subject's live is smaller than allod Danville Planning Department, the subject is smaller than allod Danville Planning Department, the subject is smaller than allod Danville Planning Department, the subject is smaller than allod Danville Planning Department, the subject is smaller than allod Danville Planning Department, the subject is smaller than allod Danville Planning Department, the subject is smaller than allod Danville Planning Department, the subject is smaller than allod Danville Planning Department, the subject is smaller than allod Danville Planning Department, the subject is smaller than allod Danville Planning Department, the subject is smaller than allod Danville Planning Department, the subject is smaller than allod Danville Planning Department, the subject is smaller than allod Danville Planning Department, the subject is smaller than allod Danville Planning Department, the subject is smaller than allod Danville Planning Department, the subject is smaller than allod Danville Planning Department, the subject is smaller than allod Danville Planning Department, the subject is smaller than allod Danville Planning Department, the subject is smaller than allod Danville Planning Department is smaller than allod Danville Planning Depart | Full Base Partial B Exterior Walls Roof Surface Gutters & Do Window Typi Dishwa 9 Rooms etc.)                                                                                                                                                                                                                                                                                                                                                                                                                                                                                                                                                                                                                                                                                                                                                                                                                                                                                                                                                                                                                                                                                                                                                                                                                                                                                                                                                                                                                                                                                                                                                                                                                                                                                                                                                                                                                                                                                                                                                                                                                                 | Water Sanitary Sewer MA Flood Zone X tarea? Yes yes nents, encroachments, environing. This is typical for the rebuilt if destroyed.  Appraisal Files Mappraisal Files Mappraisal Files Mappraisal Files Mappraisal Files Mappraisal Finished as Wood Composition winspouts Aluminum Washer Disposal Mapprovement information of Mappraisal Mapprovement information of Mappraisal Mapprovement information of Mappraisal Mapprovement information of Mapprovement  | FEMA Map # 0  No If No, describe Inmental conditions, land use the project and has  ILS Assessment ar  Data Source for Gr  Heating/Coolin  FWA HWBB  Radiant  Other  Fuel Gas  Central Air Conditi  Individual  Other  Wicrowave Washer  S 2.0 Bath  ion was based on w                                                          | Street Asp Alley Non 6013C0462F  Isses, etc.)? Is no impact on v  Ind Tax Records Ind Tax Reco | FEMA None  Wood, Iron  None  (describe)  8 Square Feet of Gross for the project. The                                                                                                                                                                                                                                                                                                                                                                                                                                                                                                                                                                                                                                                                                                                                                                                                                                                                                                                                                                                                                                                                                                                                                                                                                                                                                                                                                                                                                                                                                                                                                                                                                                                                                                                                                                                                                                                                                                                                                                                                                                           | Map Date 06/16/2  lo If Yes, describe ty. Per Town of  Property Owner  Car Storage lone Priveway # of Ca way Surface Co larage # of Ca larage | rs 2 concrete rs 2 rs 0 ached  |
| Electricity  Gas  FEMA Special Flood Hazard Area  Are the utilities and off-site improvements typical Are there any adverse site conditions or external from the subject's site is smaller than allod Danville Planning Department, the subject's live is smaller than allod Danville Planning Department, the subject's live is smaller than allod Danville Planning Department, the subject's live is smaller than allod Danville Planning Department, the subject is smaller than allod Danville Planning Department, the subject is smaller than allod Danville Planning Department, the subject is smaller than allod Danville Planning Department, the subject is smaller than allod Danville Planning Department, the subject is smaller than allod Danville Planning Department, the subject is smaller than allod Danville Planning Department, the subject is smaller than allod Danville Planning Department, the subject is smaller than allod Danville Planning Department, the subject is smaller than allod Danville Planning Department, the subject is smaller than allod Danville Planning Department, the subject is smaller than allod Danville Planning Department, the subject is smaller than allod Danville Planning Department, the subject is smaller than allod Danville Planning Department, the subject is smaller than allod Danville Planning Department, the subject is smaller than allod Danville Planning Department, the subject is smaller than allod Danville Planning Department, the subject is smaller than allod Danville Planning Department, the subject is smaller than allod Danville Planning Department is smaller than allod Danville Planning Depart | Full Base Partial B Exterior Walls Roof Surface Gutters & Do Window Typi Dishwa 9 Rooms etc.)                                                                                                                                                                                                                                                                                                                                                                                                                                                                                                                                                                                                                                                                                                                                                                                                                                                                                                                                                                                                                                                                                                                                                                                                                                                                                                                                                                                                                                                                                                                                                                                                                                                                                                                                                                                                                                                                                                                                                                                                                                 | Water Sanitary Sewer MA Flood Zone X tarea? Yes yes nents, encroachments, environing. This is typical for the rebuilt if destroyed.  Appraisal Files Mappraisal Files Mappraisal Files Mappraisal Files Mappraisal Files Mappraisal Finished as Wood Composition winspouts Aluminum Washer Disposal Mapprovement information of Mappraisal Mapprovement information of Mappraisal Mapprovement information of Mappraisal Mapprovement information of Mapprovement  | FEMA Map # 0  No If No, describe Inmental conditions, land use the project and has  ILS Assessment ar  Data Source for Gr  Heating/Coolin  FWA HWBB  Radiant  Other  Fuel Gas  Central Air Conditi  Individual  Other  Wicrowave Washer  S 2.0 Bath  ion was based on w                                                          | Street Asp Alley Non 6013C0462F  Isses, etc.)? Is no impact on v  Ind Tax Records Ind Tax Reco | FEMA None (describe)  Separate Feet of Gross for the project. The                                                                                                                                                                                                                                                                                                                                                                                                                                                                                                                                                                                                                                                                                                                                                                                                                                                                                                                                                                                                                                                                                                                                                                                                                                                                                                                                                                                                                                                                                                                                                                                                                                                                                                                                                                                                                                                                                                                                                                                                                                                              | Map Date 06/16/2  lo If Yes, describe ty. Per Town of  Property Owner  Car Storage lone Priveway # of Ca way Surface Co larage # of Ca larage | rs 2 concrete rs 2 rs 0 ached  |
| Electricity  Gas  FEMA Special Flood Hazard Area  Are the utilities and off-site improvements typical Are there any adverse site conditions or external from the subject's site is smaller than allod Danville Planning Department, the subject's live is smaller than allod Danville Planning Department, the subject's live is smaller than allod Danville Planning Department, the subject's live is smaller than allod Danville Planning Department, the subject is smaller than allod Danville Planning Department, the subject is smaller than allod Danville Planning Department, the subject is smaller than allod Danville Planning Department, the subject is smaller than allod Danville Planning Department, the subject is smaller than allod Danville Planning Department, the subject is smaller than allod Danville Planning Department, the subject is smaller than allod Danville Planning Department, the subject is smaller than allod Danville Planning Department, the subject is smaller than allod Danville Planning Department, the subject is smaller than allod Danville Planning Department, the subject is smaller than allod Danville Planning Department, the subject is smaller than allod Danville Planning Department, the subject is smaller than allod Danville Planning Department, the subject is smaller than allod Danville Planning Department, the subject is smaller than allod Danville Planning Department, the subject is smaller than allod Danville Planning Department, the subject is smaller than allod Danville Planning Department, the subject is smaller than allod Danville Planning Department is smaller than allod Danville Planning Depart | Full Base Partial B Exterior Walls Roof Surface Gutters & Do Window Typi Dishwa 9 Rooms etc.)                                                                                                                                                                                                                                                                                                                                                                                                                                                                                                                                                                                                                                                                                                                                                                                                                                                                                                                                                                                                                                                                                                                                                                                                                                                                                                                                                                                                                                                                                                                                                                                                                                                                                                                                                                                                                                                                                                                                                                                                                                 | Water Sanitary Sewer MA Flood Zone X tarea? Yes yes nents, encroachments, environing. This is typical for the rebuilt if destroyed.  Appraisal Files Mappraisal Files Mappraisal Files Mappraisal Files Mappraisal Files Mappraisal Finished as Wood Composition winspouts Aluminum Washer Disposal Mapprovement information of Mappraisal Mapprovement information of Mappraisal Mapprovement information of Mappraisal Mapprovement information of Mapprovement  | FEMA Map # 0  No If No, describe Inmental conditions, land use the project and has  ILS Assessment ar  Data Source for Gr  Heating/Coolin  FWA HWBB  Radiant  Other  Fuel Gas  Central Air Conditi  Individual  Other  Wicrowave Washer  S 2.0 Bath  ion was based on w                                                          | Street Asp Alley Non 6013C0462F  Isses, etc.)? Is no impact on v  Ind Tax Records Ind Tax Reco | FEMA None (describe)  Separate Feet of Gross for the project. The                                                                                                                                                                                                                                                                                                                                                                                                                                                                                                                                                                                                                                                                                                                                                                                                                                                                                                                                                                                                                                                                                                                                                                                                                                                                                                                                                                                                                                                                                                                                                                                                                                                                                                                                                                                                                                                                                                                                                                                                                                                              | Map Date 06/16/2  lo If Yes, describe ty. Per Town of  Property Owner  Car Storage lone Priveway # of Ca way Surface Co larage # of Ca larage | rs 2 concrete rs 2 rs 0 ached  |
| Electricity  Gas  FEMA Special Flood Hazard Area  Are the utilities and off-site improvements typical Are there any adverse site conditions or external from the subject's site is smaller than allod Danville Planning Department, the subject's live is smaller than allod Danville Planning Department, the subject's live is smaller than allod Danville Planning Department, the subject's live is smaller than allod Danville Planning Department, the subject is smaller than allod Danville Planning Department, the subject is smaller than allod Danville Planning Department, the subject is smaller than allod Danville Planning Department, the subject is smaller than allod Danville Planning Department, the subject is smaller than allod Danville Planning Department, the subject is smaller than allod Danville Planning Department, the subject is smaller than allod Danville Planning Department, the subject is smaller than allod Danville Planning Department, the subject is smaller than allod Danville Planning Department, the subject is smaller than allod Danville Planning Department, the subject is smaller than allod Danville Planning Department, the subject is smaller than allod Danville Planning Department, the subject is smaller than allod Danville Planning Department, the subject is smaller than allod Danville Planning Department, the subject is smaller than allod Danville Planning Department, the subject is smaller than allod Danville Planning Department, the subject is smaller than allod Danville Planning Department, the subject is smaller than allod Danville Planning Department is smaller than allod Danville Planning Depart | Full Base Partial B Exterior Walls Roof Surface Gutters & Do Window Typi Dishwa 9 Rooms etc.)                                                                                                                                                                                                                                                                                                                                                                                                                                                                                                                                                                                                                                                                                                                                                                                                                                                                                                                                                                                                                                                                                                                                                                                                                                                                                                                                                                                                                                                                                                                                                                                                                                                                                                                                                                                                                                                                                                                                                                                                                                 | Water Sanitary Sewer MA Flood Zone X tarea? Yes yes nents, encroachments, environing. This is typical for the rebuilt if destroyed.  Appraisal Files Mappraisal Files Mappraisal Files Mappraisal Files Mappraisal Files Mappraisal Finished as Wood Composition winspouts Aluminum Washer Disposal Mapprovement information of Mappraisal Mapprovement information of Mappraisal Mapprovement information of Mappraisal Mapprovement information of Mapprovement  | FEMA Map # 0  No If No, describe Inmental conditions, land use the project and has  ILS Assessment ar  Data Source for Gr  Heating/Coolin  FWA HWBB  Radiant  Other  Fuel Gas  Central Air Conditi  Individual  Other  Wicrowave Washer  S 2.0 Bath  ion was based on w                                                          | Street Asp Alley Non 6013C0462F  Isses, etc.)? Is no impact on v  Ind Tax Records Ind Tax Reco | FEMA None (describe)  Separate Feet of Gross for the project. The                                                                                                                                                                                                                                                                                                                                                                                                                                                                                                                                                                                                                                                                                                                                                                                                                                                                                                                                                                                                                                                                                                                                                                                                                                                                                                                                                                                                                                                                                                                                                                                                                                                                                                                                                                                                                                                                                                                                                                                                                                                              | Map Date 06/16/2  lo If Yes, describe ty. Per Town of  Property Owner  Car Storage lone Priveway # of Ca way Surface Co larage # of Ca larage | rs 2 concrete rs 2 rs 0 ached  |
| Electricity  Gas  FEMA Special Flood Hazard Area  Are the utilities and off-site improvements typical Are there any adverse site conditions or external from the subject's site is smaller than allod Danville Planning Department, the subject's live is smaller than allod Danville Planning Department, the subject's live is smaller than allod Danville Planning Department, the subject's live is smaller than allod Danville Planning Department, the subject is smaller than allod Danville Planning Department, the subject is smaller than allod Danville Planning Department, the subject is smaller than allod Danville Planning Department, the subject is smaller than allod Danville Planning Department, the subject is smaller than allod Danville Planning Department, the subject is smaller than allod Danville Planning Department, the subject is smaller than allod Danville Planning Department, the subject is smaller than allod Danville Planning Department, the subject is smaller than allod Danville Planning Department, the subject is smaller than allod Danville Planning Department, the subject is smaller than allod Danville Planning Department, the subject is smaller than allod Danville Planning Department, the subject is smaller than allod Danville Planning Department, the subject is smaller than allod Danville Planning Department, the subject is smaller than allod Danville Planning Department, the subject is smaller than allod Danville Planning Department, the subject is smaller than allod Danville Planning Department, the subject is smaller than allod Danville Planning Department is smaller than allod Danville Planning Depart | Full Base  Cutters & Do  Window Type  Window Type  Rooms  etc.)                                                                                                                                                                                                                                                                                                                                                                                                                                                                                                                                                                                                                                                                                                                                                                                                                                                                                                                                                                                                                                                                                                                                                                                                                                                                                                                                                                                                                                                                                                                                                                                                                                                                                                                                                                                                                                                                                                                                                                                                                                                               | Water Sanitary Sewer MA Flood Zone X tarea? Yes Yes nents, encroachments, environing. This is typical for the rebuilt if destroyed.  Appraisal Files Market  | FEMA Map # 0  No If No, describe Inmental conditions, land use the project and has  MLS Assessment are Data Source for Green Heating/Coolin  FWA HWBB  Radiant  Other  Fuel Gas  Central Air Conditi  Individual  Other  Wicrowave Washer  S 2.0 Bath  ion was based on was made that line                                       | Street Asp Alley Non 6013C0462F  Isses, etc.)? Isses, etc.) Isses, etc.)? Isses, etc.) Isses | FEMA None (describe)  8 Square Feet of Gross for the project. The C4; Due to ng was done in the                                                                                                                                                                                                                                                                                                                                                                                                                                                                                                                                                                                                                                                                                                                                                                                                                                                                                                                                                                                                                                                                                                                                                                                                                                                                                                                                                                                                                                                                                                                                                                                                                                                                                                                                                                                                                                                                                                                                                                                                                                | Map Date 06/16/2  lo If Yes, describe ty. Per Town of  Property Owner  Car Storage lone Priveway # of Ca way Surface Co larage # of Ca larage | rs 2 concrete rs 2 rs 0 ached  |
| Electricity  Gas  FEMA Special Flood Hazard Area  Are the utilities and off-site improvements typical Are there any adverse site conditions or external f The subject's site is smaller than allo Danville Planning Department, the su  Source(s) Used for Physical Characteristics of Pri Other (describe)  General Description  Units One One with Accessory Unit # of Stories  1 Type Det. Att. S-Det./End Unit Existing Proposed Under Const. Design (Style)  ZeroLot Year Built 1977  Effective Age (Yrs) 30  Appliances Refrigerator Finished area above grade contains: Additional features (special energy efficient items, line home. Describe the condition of the property and data so available regarding the subject's conditions.  Are there any apparent physical deficiencies or acceptable and supparent physical deficiencies or acceptable.                                                                                                                                                                                                                                                                                                                                                                                                                                                                                                                                                                                                                                                                                                                                                                                                                                                                                                                                                                                                                                                                                                                                                                                                                                                                 | Full Base  Cutters & Do  Window Type  Window Type  Rooms  etc.)                                                                                                                                                                                                                                                                                                                                                                                                                                                                                                                                                                                                                                                                                                                                                                                                                                                                                                                                                                                                                                                                                                                                                                                                                                                                                                                                                                                                                                                                                                                                                                                                                                                                                                                                                                                                                                                                                                                                                                                                                                                               | Water Sanitary Sewer MA Flood Zone X tarea? Yes Yes nents, encroachments, environing. This is typical for the rebuilt if destroyed.  Appraisal Files Market  | FEMA Map # 0  No If No, describe Inmental conditions, land use the project and has  MLS Assessment are Data Source for Green Heating/Coolin  FWA HWBB  Radiant  Other  Fuel Gas  Central Air Conditi  Individual  Other  Wicrowave Washer  S 2.0 Bath  ion was based on was made that line                                       | Street Asp Alley Non 6013C0462F  Isses, etc.)? Isses, etc.) Isses, etc.)? Isses, etc.) Isses | FEMA None (describe)  8 Square Feet of Gross for the project. The C4; Due to ng was done in the                                                                                                                                                                                                                                                                                                                                                                                                                                                                                                                                                                                                                                                                                                                                                                                                                                                                                                                                                                                                                                                                                                                                                                                                                                                                                                                                                                                                                                                                                                                                                                                                                                                                                                                                                                                                                                                                                                                                                                                                                                | Map Date 06/16/2 lo If Yes, describe ty. Per Town of  Property Owner  Car Storage lone liviveway # of Ca way Surface Co arage # of Ca arage #  | rs 2 concrete rs 2 rs 0 ached  |
| Electricity  Gas  FEMA Special Flood Hazard Area  FEMA Special Flood Hazard Area  Are the utilities and off-site improvements typical Are there any adverse site conditions or external f  The subject's site is smaller than allo Danville Planning Department, the su  Source(s) Used for Physical Characteristics of Pre Other (describe)  General Description  Units  One  One with Accessory Unit  # of Stories  1  Type  Det.  Att.  S-Det./End Unit  Existing  Proposed  Under Const.  Design (Style)  ZeroLot  Year Built  1977  Effective Age (Yrs)  Appliances  Refrigerator  Finished area above grade contains:  Additional features (special energy efficient items, line home.  Describe the condition of the property and data so available regarding the subject's condition                                                                                                                                                                                                                                                                                                                                                                                                                                                                                                                                                                                                                                                                                                                                                                                                                                                                                                                                                                                                                                                                                                                                                                                                                                                                                                                                   | Full Base  Cutters & Do  Window Type  Window Type  Rooms  etc.)                                                                                                                                                                                                                                                                                                                                                                                                                                                                                                                                                                                                                                                                                                                                                                                                                                                                                                                                                                                                                                                                                                                                                                                                                                                                                                                                                                                                                                                                                                                                                                                                                                                                                                                                                                                                                                                                                                                                                                                                                                                               | Water Sanitary Sewer MA Flood Zone X tarea? Yes Yes nents, encroachments, environing. This is typical for the rebuilt if destroyed.  Appraisal Files Market  | FEMA Map # 0  No If No, describe Inmental conditions, land use the project and has  MLS Assessment are Data Source for Green Heating/Coolin  FWA HWBB  Radiant  Other  Fuel Gas  Central Air Conditi  Individual  Other  Wicrowave Washer  S 2.0 Bath  ion was based on was made that line                                       | Street Asp Alley Non 6013C0462F  Isses, etc.)? Isses, etc.) Isses, etc.)? Isses, etc.) Isses | FEMA None (describe)  8 Square Feet of Gross for the project. The C4; Due to ng was done in the                                                                                                                                                                                                                                                                                                                                                                                                                                                                                                                                                                                                                                                                                                                                                                                                                                                                                                                                                                                                                                                                                                                                                                                                                                                                                                                                                                                                                                                                                                                                                                                                                                                                                                                                                                                                                                                                                                                                                                                                                                | Map Date 06/16/2 lo If Yes, describe ty. Per Town of  Property Owner  Car Storage lone liviveway # of Ca way Surface Co arage # of Ca arage #  | rs 2 concrete rs 2 rs 0 ached  |
| Electricity  Gas  FEMA Special Flood Hazard Area  Are the utilities and off-site improvements typical Are there any adverse site conditions or external f The subject's site is smaller than allo Danville Planning Department, the su  Source(s) Used for Physical Characteristics of Pri Other (describe)  General Description  Units One One with Accessory Unit # of Stories  1 Type Det. Att. S-Det./End Unit Existing Proposed Under Const. Design (Style)  ZeroLot Year Built 1977  Effective Age (Yrs) 30  Appliances Refrigerator Finished area above grade contains: Additional features (special energy efficient items, line home. Describe the condition of the property and data so available regarding the subject's conditions.  Are there any apparent physical deficiencies or acceptable and supparent physical deficiencies or acceptable.                                                                                                                                                                                                                                                                                                                                                                                                                                                                                                                                                                                                                                                                                                                                                                                                                                                                                                                                                                                                                                                                                                                                                                                                                                                                 | Full Base  Cutters & Do  Window Type  Window Type  Rooms  etc.)                                                                                                                                                                                                                                                                                                                                                                                                                                                                                                                                                                                                                                                                                                                                                                                                                                                                                                                                                                                                                                                                                                                                                                                                                                                                                                                                                                                                                                                                                                                                                                                                                                                                                                                                                                                                                                                                                                                                                                                                                                                               | Water Sanitary Sewer MA Flood Zone X tarea? Yes Yes nents, encroachments, environing. This is typical for the rebuilt if destroyed.  Appraisal Files Market  | FEMA Map # 0  No If No, describe Inmental conditions, land use the project and has  MLS Assessment are Data Source for Green Heating/Coolin  FWA HWBB  Radiant  Other  Fuel Gas  Central Air Conditi  Individual  Other  Wicrowave Washer  S 2.0 Bath  ion was based on was made that line                                       | Street Asp Alley Non 6013C0462F  Isses, etc.)? Isses, etc.) Isses, etc.)? Isses, etc.) Isses | FEMA None (describe)  8 Square Feet of Gross for the project. The C4; Due to ng was done in the                                                                                                                                                                                                                                                                                                                                                                                                                                                                                                                                                                                                                                                                                                                                                                                                                                                                                                                                                                                                                                                                                                                                                                                                                                                                                                                                                                                                                                                                                                                                                                                                                                                                                                                                                                                                                                                                                                                                                                                                                                | Map Date 06/16/2 lo If Yes, describe ty. Per Town of  Property Owner  Car Storage lone liviveway # of Ca way Surface Co arage # of Ca arage #  | rs 2 concrete rs 2 rs 0 ached  |
| Electricity  Gas  FEMA Special Flood Hazard Area  Are the utilities and off-site improvements typical Are there any adverse site conditions or external f The subject's site is smaller than allo Danville Planning Department, the su  Source(s) Used for Physical Characteristics of Pri Other (describe)  General Description  Units One One with Accessory Unit # of Stories  1 Type Det. Att. S-Det./End Unit Existing Proposed Under Const. Design (Style)  ZeroLot Year Built 1977  Effective Age (Yrs) 30  Appliances Refrigerator Finished area above grade contains: Additional features (special energy efficient items, line home. Describe the condition of the property and data so available regarding the subject's conditions.  Are there any apparent physical deficiencies or acceptable and supparent physical deficiencies or acceptable.                                                                                                                                                                                                                                                                                                                                                                                                                                                                                                                                                                                                                                                                                                                                                                                                                                                                                                                                                                                                                                                                                                                                                                                                                                                                 | Full Base  Cutters & Do  Window Type  Window Type  Rooms  etc.)                                                                                                                                                                                                                                                                                                                                                                                                                                                                                                                                                                                                                                                                                                                                                                                                                                                                                                                                                                                                                                                                                                                                                                                                                                                                                                                                                                                                                                                                                                                                                                                                                                                                                                                                                                                                                                                                                                                                                                                                                                                               | Water Sanitary Sewer MA Flood Zone X tarea? Yes Yes nents, encroachments, environing. This is typical for the rebuilt if destroyed.  Appraisal Files Market  | FEMA Map # 0  No If No, describe Inmental conditions, land use the project and has  MLS Assessment are Data Source for Green Heating/Coolin  FWA HWBB  Radiant  Other  Fuel Gas  Central Air Conditi  Individual  Other  Wicrowave Washer  S 2.0 Bath  ion was based on was made that line                                       | Street Asp Alley Non 6013C0462F  Isses, etc.)? Isses, etc.) Isses, etc.)? Isses, etc.) Isses | FEMA None (describe)  8 Square Feet of Gross for the project. The C4; Due to ng was done in the                                                                                                                                                                                                                                                                                                                                                                                                                                                                                                                                                                                                                                                                                                                                                                                                                                                                                                                                                                                                                                                                                                                                                                                                                                                                                                                                                                                                                                                                                                                                                                                                                                                                                                                                                                                                                                                                                                                                                                                                                                | Map Date 06/16/2 lo If Yes, describe ty. Per Town of  Property Owner  Car Storage lone liviveway # of Ca way Surface Co arage # of Ca arage #  | rs 2 concrete rs 2 rs 0 ached  |
| Electricity  Gas  FEMA Special Flood Hazard Area  Are the utilities and off-site improvements typical Are there any adverse site conditions or external from the subject's site is smaller than allod Danville Planning Department, the subject's live in the subject's site is smaller than allod Danville Planning Department, the subject's content of the subject's of Proposed Description  Units  One  General Description  Units  One  One with Accessory Unit  of Stories  Type  Det.  Att.  S-Det./End Unit  Existing  Proposed  Under Const.  Design (Style)  ZeroLot  Year Built  1977  Effective Age (Yrs)  Appliances  Refrigerator  Additional features (special energy efficient items, line home.  Describe the condition of the property and data so available regarding the subject's conditives, describe.                                                                                                                                                                                                                                                                                                                                                                                                                                                                                                                                                                                                                                                                                                                                                                                                                                                                                                                                                                                                                                                                                                                                                                                                                                                                                                  | Full Base Partial B Exterior Walls Roof Surface Gutters & Do Window Typi Dishwa 9 Rooms etc.)                                                                                                                                                                                                                                                                                                                                                                                                                                                                                                                                                                                                                                                                                                                                                                                                                                                                                                                                                                                                                                                                                                                                                                                                                                                                                                                                                                                                                                                                                                                                                                                                                                                                                                                                                                                                                                                                                                                                                                                                                                 | Water Sanitary Sewer MA Flood Zone X tarea? Yes yes nents, encroachments, environing. This is typical for the rebuilt if destroyed.  Appraisal Files Mappraisal Finished as Crawl Space ement Finished as Wood Composition with Mappraisal Mappraisal Mappraisal Mapprovement information of the Mappraisal Mappraisal Mappraisal Mapprovement information of the Mappraisal Mappraisal Mappraisal Mappraisal Mappraisal Mappraisal Mapprovement information of the Mappraisal Mappraisal Mappraisal Mapprovement information of the Mappraisal Ma | FEMA Map # 0  No If No, describe nmental conditions, land use the project and has  ALS Assessment ar  Data Source for Gr  Heating/Coolin  FWA HWBB  Radiant  Other  Fuel Gas  Central Air Conditi  Individual  Other  Wicrowave Washer  S 2.0 Bath ion was based on was  deterioration, renovations on was made that literature. | Street Asp Alley Non 6013C0462F  ses, etc.)? s no impact on v  and Tax Records oss Living Area g Apatio/ Porch oning Pool Firepl Other (s) 1,94 what was typical s, remodeling, etc.). ittle to no updati                                                                                                                                                                                                                                                                                                                                                                                                                                                                                                                                                                                                                                                                                                                                                                                                                                                                                                                                                                                                                                                                                                                                                                                                                                                                                                                                                                                                                                                                                                                                                                                                                                                                                                                                                                                                                                                                                                                      | FEMA None  Wood, Iron  None  (describe)  8 Square Feet of Gross for the project. The                                                                                                                                                                                                                                                                                                                                                                                                                                                                                                                                                                                                                                                                                                                                                                                                                                                                                                                                                                                                                                                                                                                                                                                                                                                                                                                                                                                                                                                                                                                                                                                                                                                                                                                                                                                                                                                                                                                                                                                                                                           | Map Date 06/16/2 lo If Yes, describe ty. Per Town of  Property Owner  Car Storage lone Priveway # of Ca way Surface Co larage # of Ca larage  | rs 2 concrete rs 2 rs 0 ached  |
| Electricity  Gas  FEMA Special Flood Hazard Area  Are the utilities and off-site improvements typical Are there any adverse site conditions or external f The subject's site is smaller than allo Danville Planning Department, the su  Source(s) Used for Physical Characteristics of Pri Other (describe)  General Description  Units One One with Accessory Unit  # of Stories 1  Type Det. Att. S-Det./End Unit Existing Proposed Under Const. Design (Style)  ZeroLot Year Built 1977  Effective Age (Yrs) 30  Appliances Refrigerator Finished area above grade contains: Additional features (special energy efficient items, line home. Describe the condition of the property and data so available regarding the subject's condi-                                                                                                                                                                                                                                                                                                                                                                                                                                                                                                                                                                                                                                                                                                                                                                                                                                                                                                                                                                                                                                                                                                                                                                                                                                                                                                                                                                                    | Full Base Partial B Exterior Walls Roof Surface Gutters & Do Window Typi Dishwa 9 Rooms etc.)                                                                                                                                                                                                                                                                                                                                                                                                                                                                                                                                                                                                                                                                                                                                                                                                                                                                                                                                                                                                                                                                                                                                                                                                                                                                                                                                                                                                                                                                                                                                                                                                                                                                                                                                                                                                                                                                                                                                                                                                                                 | Water Sanitary Sewer MA Flood Zone X tarea? Yes yes nents, encroachments, environing. This is typical for the rebuilt if destroyed.  Appraisal Files Mappraisal Finished as Crawl Space ement Finished as Wood Composition with Mappraisal Mappraisal Mappraisal Mapprovement information of the Mappraisal Mappraisal Mappraisal Mapprovement information of the Mappraisal Mappraisal Mappraisal Mappraisal Mappraisal Mappraisal Mapprovement information of the Mappraisal Mappraisal Mappraisal Mapprovement information of the Mappraisal Ma | FEMA Map # 0  No If No, describe nmental conditions, land use the project and has  ALS Assessment ar  Data Source for Gr  Heating/Coolin  FWA HWBB  Radiant  Other  Fuel Gas  Central Air Conditi  Individual  Other  Wicrowave Washer  S 2.0 Bath ion was based on was  deterioration, renovations on was made that literature. | Street Asp Alley Non 6013C0462F  Isses, etc.)? Isses, etc.) Isses, etc.)? Isses, etc.) Isses | FEMA None  Wood, Iron  None  (describe)  8 Square Feet of Gross for the project. The                                                                                                                                                                                                                                                                                                                                                                                                                                                                                                                                                                                                                                                                                                                                                                                                                                                                                                                                                                                                                                                                                                                                                                                                                                                                                                                                                                                                                                                                                                                                                                                                                                                                                                                                                                                                                                                                                                                                                                                                                                           | Map Date 06/16/2 lo If Yes, describe ty. Per Town of  Property Owner  Car Storage lone Priveway # of Ca way Surface Co larage # of Ca larage  | rs 2 concrete rs 2 rs 0 ached  |