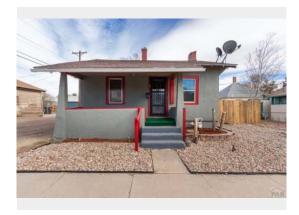

## **Listing Photos**

1514 12th Pueblo, CO 81001

Front

Front

1807 14th Pueblo, CO 81001

Front

Client(s): Wedgewood Inc

Front Property ID: 33778433

| Co         | mparable  | Address                                   | Miles to Subject | Mapping Accuracy |
|------------|-----------|-------------------------------------------|------------------|------------------|
| *          | Subject   | 1520 E 9th Street, Pueblo, Colorado 81001 |                  | Parcel Match     |
| L1         | Listing 1 | 1514 12th, Pueblo, CO 81001               | 0.19 Miles 1     | Parcel Match     |
| L2         | Listing 2 | 710 Norwood, Pueblo, CO 81001             | 0.09 Miles 1     | Parcel Match     |
| L3         | Listing 3 | 1807 14th, Pueblo, CO 81001               | 0.46 Miles 1     | Parcel Match     |
| <b>S1</b>  | Sold 1    | 1528 3rd, Pueblo, CO 81001                | 0.38 Miles 1     | Parcel Match     |
| <b>S2</b>  | Sold 2    | 1602 11th, Pueblo, CO 81001               | 0.14 Miles 1     | Parcel Match     |
| <b>S</b> 3 | Sold 3    | 1106 12th, Pueblo, CO 81001               | 0.47 Miles 1     | Parcel Match     |