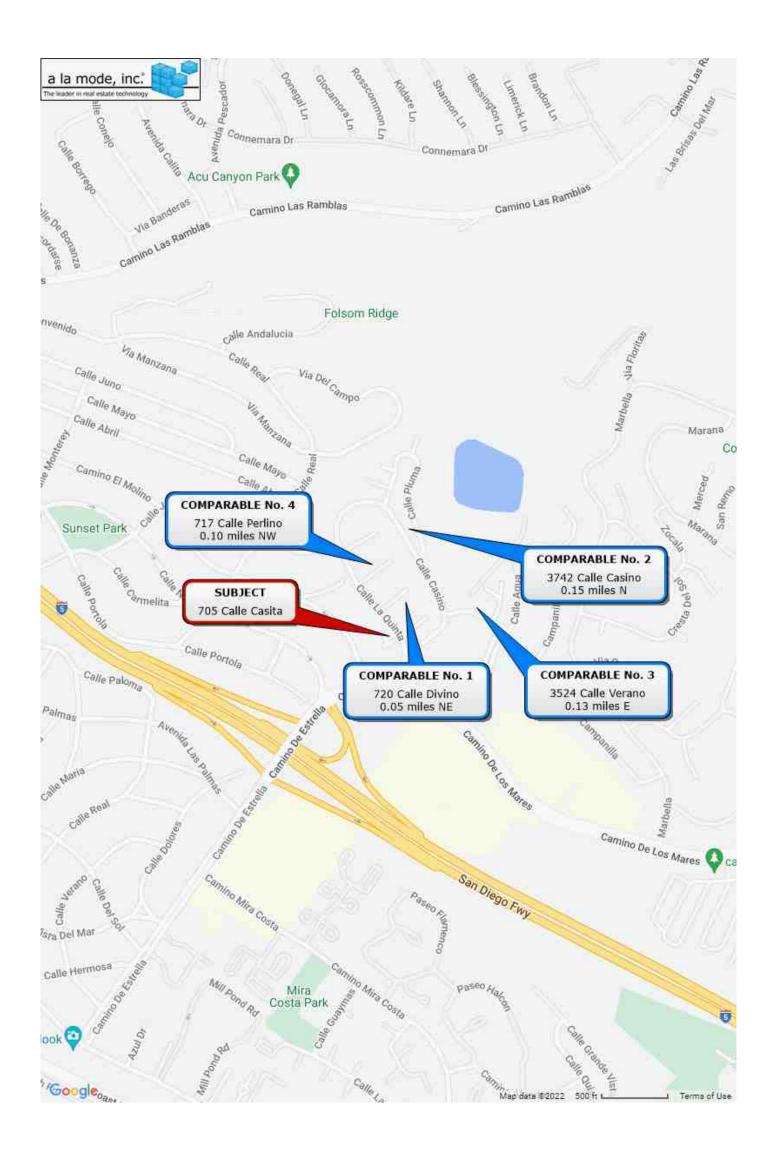

# **LOCATED AT**

705 Calle Casita San Clemente, CA 92673 N-TRACT: 7440 BLOCK: LOT: 82

07/18/2022

Wedgewood Inc 2015 Manhattan Beach Blvd Suite 100, Redondo Beach, CA 90278

Re: Property: 705 Calle Casita

San Clemente, CA 92673

**Borrower:** Redwood Holdings LLC

**File No.:** 50514

Opinion of Value: \$ 1,070,000 Effective Date: 07/18/2022