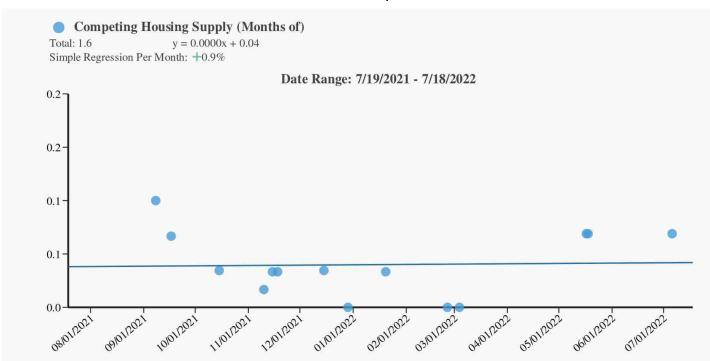

50514 File # 50514

|                                                                                                                                                            |                                                             |                                                                   | the subject neighborho                                               |                                                   |                                    |                                                                                                                                                                                                                                                                                                                                                                                                                                                                                                                                                                                                                                                                                                                                                                                                                                                                                                                                                                                                                                                                                                                                                                                                                                                                                                                                                                                                                                                                                                                                                                                                                                                                                                                                                                                                                                                                                                                                                                                                                                                                                                                                |                     | ,349,000                                |
|------------------------------------------------------------------------------------------------------------------------------------------------------------|-------------------------------------------------------------|-------------------------------------------------------------------|----------------------------------------------------------------------|---------------------------------------------------|------------------------------------|--------------------------------------------------------------------------------------------------------------------------------------------------------------------------------------------------------------------------------------------------------------------------------------------------------------------------------------------------------------------------------------------------------------------------------------------------------------------------------------------------------------------------------------------------------------------------------------------------------------------------------------------------------------------------------------------------------------------------------------------------------------------------------------------------------------------------------------------------------------------------------------------------------------------------------------------------------------------------------------------------------------------------------------------------------------------------------------------------------------------------------------------------------------------------------------------------------------------------------------------------------------------------------------------------------------------------------------------------------------------------------------------------------------------------------------------------------------------------------------------------------------------------------------------------------------------------------------------------------------------------------------------------------------------------------------------------------------------------------------------------------------------------------------------------------------------------------------------------------------------------------------------------------------------------------------------------------------------------------------------------------------------------------------------------------------------------------------------------------------------------------|---------------------|-----------------------------------------|
| There are 15 comparable                                                                                                                                    | sales in the subject                                        |                                                                   | the past twelve mont                                                 |                                                   |                                    |                                                                                                                                                                                                                                                                                                                                                                                                                                                                                                                                                                                                                                                                                                                                                                                                                                                                                                                                                                                                                                                                                                                                                                                                                                                                                                                                                                                                                                                                                                                                                                                                                                                                                                                                                                                                                                                                                                                                                                                                                                                                                                                                |                     | 1,350,000                               |
| FEATURE                                                                                                                                                    | SUBJECT                                                     | COMPARABI                                                         | LE SALE # 1                                                          | COM                                               | IPARAB                             | LE SALE # 2                                                                                                                                                                                                                                                                                                                                                                                                                                                                                                                                                                                                                                                                                                                                                                                                                                                                                                                                                                                                                                                                                                                                                                                                                                                                                                                                                                                                                                                                                                                                                                                                                                                                                                                                                                                                                                                                                                                                                                                                                                                                                                                    | COMPARA             | ABLE SALE # 3                           |
| Address 705 Calle Casita                                                                                                                                   |                                                             | 720 Calle Divino                                                  |                                                                      | 3742 Calle                                        | Casir                              | 10                                                                                                                                                                                                                                                                                                                                                                                                                                                                                                                                                                                                                                                                                                                                                                                                                                                                                                                                                                                                                                                                                                                                                                                                                                                                                                                                                                                                                                                                                                                                                                                                                                                                                                                                                                                                                                                                                                                                                                                                                                                                                                                             | 3524 Calle Ver      | ano                                     |
| San Clemente, C                                                                                                                                            | A 92673                                                     | San Clemente, C                                                   | CA 92673                                                             | San Cleme                                         | nte, C                             | CA 92673                                                                                                                                                                                                                                                                                                                                                                                                                                                                                                                                                                                                                                                                                                                                                                                                                                                                                                                                                                                                                                                                                                                                                                                                                                                                                                                                                                                                                                                                                                                                                                                                                                                                                                                                                                                                                                                                                                                                                                                                                                                                                                                       | San Clemente,       | CA 92673                                |
| Proximity to Subject                                                                                                                                       |                                                             | 0.05 miles NE                                                     |                                                                      | 0.15 miles                                        | N                                  |                                                                                                                                                                                                                                                                                                                                                                                                                                                                                                                                                                                                                                                                                                                                                                                                                                                                                                                                                                                                                                                                                                                                                                                                                                                                                                                                                                                                                                                                                                                                                                                                                                                                                                                                                                                                                                                                                                                                                                                                                                                                                                                                | 0.13 miles E        |                                         |
| Sale Price                                                                                                                                                 | \$                                                          |                                                                   | \$ 1,350,000                                                         |                                                   |                                    | \$ 1,100,000                                                                                                                                                                                                                                                                                                                                                                                                                                                                                                                                                                                                                                                                                                                                                                                                                                                                                                                                                                                                                                                                                                                                                                                                                                                                                                                                                                                                                                                                                                                                                                                                                                                                                                                                                                                                                                                                                                                                                                                                                                                                                                                   |                     | \$ 1,300,000                            |
| Sale Price/Gross Liv. Area                                                                                                                                 | \$ sq.ft.                                                   | \$ 904.22 sq.ft.                                                  |                                                                      | \$ 721.78                                         | 3 sq.ft.                           |                                                                                                                                                                                                                                                                                                                                                                                                                                                                                                                                                                                                                                                                                                                                                                                                                                                                                                                                                                                                                                                                                                                                                                                                                                                                                                                                                                                                                                                                                                                                                                                                                                                                                                                                                                                                                                                                                                                                                                                                                                                                                                                                | \$ 887.98 sq.       | ft.                                     |
| Data Source(s)                                                                                                                                             |                                                             | CRMLS#OC2207                                                      | 76491; <b>DOM</b> 5                                                  | CRMLS#O                                           | C2209                              | 95250; <b>DOM</b> 0                                                                                                                                                                                                                                                                                                                                                                                                                                                                                                                                                                                                                                                                                                                                                                                                                                                                                                                                                                                                                                                                                                                                                                                                                                                                                                                                                                                                                                                                                                                                                                                                                                                                                                                                                                                                                                                                                                                                                                                                                                                                                                            | CRMLS#LG220         | 023479; <b>DOM</b> 8                    |
| Verification Source(s)                                                                                                                                     |                                                             |                                                                   | 512 05/17/2022                                                       | Doc#                                              | 184                                | 1402 05/17/2022                                                                                                                                                                                                                                                                                                                                                                                                                                                                                                                                                                                                                                                                                                                                                                                                                                                                                                                                                                                                                                                                                                                                                                                                                                                                                                                                                                                                                                                                                                                                                                                                                                                                                                                                                                                                                                                                                                                                                                                                                                                                                                                |                     | 6260 03/04/2022                         |
| VALUE ADJUSTMENTS                                                                                                                                          | DESCRIPTION                                                 | DESCRIPTION                                                       | +(-) \$ Adjustment                                                   | DESCRIPT                                          |                                    | +(-) \$ Adjustment                                                                                                                                                                                                                                                                                                                                                                                                                                                                                                                                                                                                                                                                                                                                                                                                                                                                                                                                                                                                                                                                                                                                                                                                                                                                                                                                                                                                                                                                                                                                                                                                                                                                                                                                                                                                                                                                                                                                                                                                                                                                                                             | DESCRIPTION         | +(-) \$ Adjustment                      |
| Sales or Financing                                                                                                                                         |                                                             | ArmLth                                                            | ,,,,,,,,,,,,,,,,,,,,,,,,,,,,,,,,,,,,,,,                              | ArmLth                                            |                                    | .,                                                                                                                                                                                                                                                                                                                                                                                                                                                                                                                                                                                                                                                                                                                                                                                                                                                                                                                                                                                                                                                                                                                                                                                                                                                                                                                                                                                                                                                                                                                                                                                                                                                                                                                                                                                                                                                                                                                                                                                                                                                                                                                             | ArmLth              | ,,,,,,,,,,,,,,,,,,,,,,,,,,,,,,,,,,,,,,, |
| Concessions                                                                                                                                                |                                                             | Conv:0                                                            |                                                                      | Conv;0                                            |                                    |                                                                                                                                                                                                                                                                                                                                                                                                                                                                                                                                                                                                                                                                                                                                                                                                                                                                                                                                                                                                                                                                                                                                                                                                                                                                                                                                                                                                                                                                                                                                                                                                                                                                                                                                                                                                                                                                                                                                                                                                                                                                                                                                | Cash;0              |                                         |
| Date of Sale/Time                                                                                                                                          |                                                             | s05/22;c04/22                                                     |                                                                      | s05/22;c05                                        | 122                                |                                                                                                                                                                                                                                                                                                                                                                                                                                                                                                                                                                                                                                                                                                                                                                                                                                                                                                                                                                                                                                                                                                                                                                                                                                                                                                                                                                                                                                                                                                                                                                                                                                                                                                                                                                                                                                                                                                                                                                                                                                                                                                                                | s03/22;c02/22       |                                         |
| Location                                                                                                                                                   | N;Res;                                                      | N;Res;                                                            |                                                                      | N;Res;                                            | ·                                  |                                                                                                                                                                                                                                                                                                                                                                                                                                                                                                                                                                                                                                                                                                                                                                                                                                                                                                                                                                                                                                                                                                                                                                                                                                                                                                                                                                                                                                                                                                                                                                                                                                                                                                                                                                                                                                                                                                                                                                                                                                                                                                                                | N;Res;              |                                         |
| Leasehold/Fee Simple                                                                                                                                       | Fee Simple                                                  | Fee Simple                                                        |                                                                      | Fee Simple                                        | Δ                                  |                                                                                                                                                                                                                                                                                                                                                                                                                                                                                                                                                                                                                                                                                                                                                                                                                                                                                                                                                                                                                                                                                                                                                                                                                                                                                                                                                                                                                                                                                                                                                                                                                                                                                                                                                                                                                                                                                                                                                                                                                                                                                                                                | Fee Simple          |                                         |
| Site                                                                                                                                                       | 1968 sf                                                     | 1958 sf                                                           | 0                                                                    | 1467 sf                                           |                                    | 0                                                                                                                                                                                                                                                                                                                                                                                                                                                                                                                                                                                                                                                                                                                                                                                                                                                                                                                                                                                                                                                                                                                                                                                                                                                                                                                                                                                                                                                                                                                                                                                                                                                                                                                                                                                                                                                                                                                                                                                                                                                                                                                              | 1680 sf             | 0                                       |
| View                                                                                                                                                       | B; <b>Res;</b> Wtr                                          | B;Res;Wtr                                                         | 0                                                                    | B;Res;Wtr                                         |                                    | 0                                                                                                                                                                                                                                                                                                                                                                                                                                                                                                                                                                                                                                                                                                                                                                                                                                                                                                                                                                                                                                                                                                                                                                                                                                                                                                                                                                                                                                                                                                                                                                                                                                                                                                                                                                                                                                                                                                                                                                                                                                                                                                                              | B;Res;Wtr           | 0                                       |
| Design (Style)                                                                                                                                             | AT2;TwnHm                                                   | AT2;TwnHm                                                         |                                                                      | AT2;TwnHi                                         |                                    |                                                                                                                                                                                                                                                                                                                                                                                                                                                                                                                                                                                                                                                                                                                                                                                                                                                                                                                                                                                                                                                                                                                                                                                                                                                                                                                                                                                                                                                                                                                                                                                                                                                                                                                                                                                                                                                                                                                                                                                                                                                                                                                                | AT2;TwnHm           |                                         |
| Quality of Construction                                                                                                                                    | Q4                                                          | Q4                                                                |                                                                      | Q4                                                |                                    |                                                                                                                                                                                                                                                                                                                                                                                                                                                                                                                                                                                                                                                                                                                                                                                                                                                                                                                                                                                                                                                                                                                                                                                                                                                                                                                                                                                                                                                                                                                                                                                                                                                                                                                                                                                                                                                                                                                                                                                                                                                                                                                                | Q4                  |                                         |
| Actual Age                                                                                                                                                 | 50                                                          | 49                                                                | 0                                                                    | 49                                                |                                    | 0                                                                                                                                                                                                                                                                                                                                                                                                                                                                                                                                                                                                                                                                                                                                                                                                                                                                                                                                                                                                                                                                                                                                                                                                                                                                                                                                                                                                                                                                                                                                                                                                                                                                                                                                                                                                                                                                                                                                                                                                                                                                                                                              | 50                  |                                         |
| Condition                                                                                                                                                  | C4                                                          | C3                                                                | -60,000                                                              |                                                   |                                    | U                                                                                                                                                                                                                                                                                                                                                                                                                                                                                                                                                                                                                                                                                                                                                                                                                                                                                                                                                                                                                                                                                                                                                                                                                                                                                                                                                                                                                                                                                                                                                                                                                                                                                                                                                                                                                                                                                                                                                                                                                                                                                                                              | C3                  | 60,000                                  |
| Above Grade                                                                                                                                                | Total Bdrms. Baths                                          | Total Bdrms. Baths                                                | -60,000                                                              | Total Bdrms.                                      | Baths                              |                                                                                                                                                                                                                                                                                                                                                                                                                                                                                                                                                                                                                                                                                                                                                                                                                                                                                                                                                                                                                                                                                                                                                                                                                                                                                                                                                                                                                                                                                                                                                                                                                                                                                                                                                                                                                                                                                                                                                                                                                                                                                                                                | Total Bdrms. Bath   | -60,000                                 |
|                                                                                                                                                            |                                                             |                                                                   |                                                                      |                                                   |                                    |                                                                                                                                                                                                                                                                                                                                                                                                                                                                                                                                                                                                                                                                                                                                                                                                                                                                                                                                                                                                                                                                                                                                                                                                                                                                                                                                                                                                                                                                                                                                                                                                                                                                                                                                                                                                                                                                                                                                                                                                                                                                                                                                |                     |                                         |
| Room Count<br>Gross Living Area                                                                                                                            | 6 3 2.1                                                     | 6 3 2.1                                                           | 00.000                                                               | 6 3                                               | 2.1                                | 05.000                                                                                                                                                                                                                                                                                                                                                                                                                                                                                                                                                                                                                                                                                                                                                                                                                                                                                                                                                                                                                                                                                                                                                                                                                                                                                                                                                                                                                                                                                                                                                                                                                                                                                                                                                                                                                                                                                                                                                                                                                                                                                                                         | 6 3 2.1             |                                         |
| Basement & Finished                                                                                                                                        | 1,270 sq.ft.                                                | 1,493 sq.ft.                                                      | -22,000                                                              | · · · · ·                                         | sq.ft.                             | -25,000                                                                                                                                                                                                                                                                                                                                                                                                                                                                                                                                                                                                                                                                                                                                                                                                                                                                                                                                                                                                                                                                                                                                                                                                                                                                                                                                                                                                                                                                                                                                                                                                                                                                                                                                                                                                                                                                                                                                                                                                                                                                                                                        |                     | ft19,000                                |
|                                                                                                                                                            | 0sf                                                         | 0sf                                                               |                                                                      | 0sf                                               |                                    |                                                                                                                                                                                                                                                                                                                                                                                                                                                                                                                                                                                                                                                                                                                                                                                                                                                                                                                                                                                                                                                                                                                                                                                                                                                                                                                                                                                                                                                                                                                                                                                                                                                                                                                                                                                                                                                                                                                                                                                                                                                                                                                                | 0sf                 |                                         |
| Rooms Below Grade                                                                                                                                          |                                                             |                                                                   |                                                                      |                                                   |                                    |                                                                                                                                                                                                                                                                                                                                                                                                                                                                                                                                                                                                                                                                                                                                                                                                                                                                                                                                                                                                                                                                                                                                                                                                                                                                                                                                                                                                                                                                                                                                                                                                                                                                                                                                                                                                                                                                                                                                                                                                                                                                                                                                |                     | +                                       |
| Functional Utility                                                                                                                                         | Average                                                     | Average                                                           |                                                                      | Average                                           |                                    |                                                                                                                                                                                                                                                                                                                                                                                                                                                                                                                                                                                                                                                                                                                                                                                                                                                                                                                                                                                                                                                                                                                                                                                                                                                                                                                                                                                                                                                                                                                                                                                                                                                                                                                                                                                                                                                                                                                                                                                                                                                                                                                                | Average             |                                         |
| Heating/Cooling                                                                                                                                            | FAU/None                                                    | FAU/CAC                                                           | -5,000                                                               | FAU/CAC                                           |                                    | -5,000                                                                                                                                                                                                                                                                                                                                                                                                                                                                                                                                                                                                                                                                                                                                                                                                                                                                                                                                                                                                                                                                                                                                                                                                                                                                                                                                                                                                                                                                                                                                                                                                                                                                                                                                                                                                                                                                                                                                                                                                                                                                                                                         | FAU/None            |                                         |
| Energy Efficient Items                                                                                                                                     | None                                                        | None                                                              |                                                                      | None                                              |                                    |                                                                                                                                                                                                                                                                                                                                                                                                                                                                                                                                                                                                                                                                                                                                                                                                                                                                                                                                                                                                                                                                                                                                                                                                                                                                                                                                                                                                                                                                                                                                                                                                                                                                                                                                                                                                                                                                                                                                                                                                                                                                                                                                | None                |                                         |
| Garage/Carport                                                                                                                                             | 2ga                                                         | 2ga                                                               |                                                                      | 2ga                                               |                                    |                                                                                                                                                                                                                                                                                                                                                                                                                                                                                                                                                                                                                                                                                                                                                                                                                                                                                                                                                                                                                                                                                                                                                                                                                                                                                                                                                                                                                                                                                                                                                                                                                                                                                                                                                                                                                                                                                                                                                                                                                                                                                                                                | 2ga                 |                                         |
| Porch/Patio/Deck                                                                                                                                           | Patio                                                       | Patio                                                             |                                                                      | Patio                                             |                                    |                                                                                                                                                                                                                                                                                                                                                                                                                                                                                                                                                                                                                                                                                                                                                                                                                                                                                                                                                                                                                                                                                                                                                                                                                                                                                                                                                                                                                                                                                                                                                                                                                                                                                                                                                                                                                                                                                                                                                                                                                                                                                                                                | Patio               |                                         |
| Pool/Spa                                                                                                                                                   | None                                                        | None                                                              |                                                                      | None                                              |                                    |                                                                                                                                                                                                                                                                                                                                                                                                                                                                                                                                                                                                                                                                                                                                                                                                                                                                                                                                                                                                                                                                                                                                                                                                                                                                                                                                                                                                                                                                                                                                                                                                                                                                                                                                                                                                                                                                                                                                                                                                                                                                                                                                | None                |                                         |
| Fireplaces                                                                                                                                                 | 1 Fireplace                                                 | 1 Fireplace                                                       |                                                                      | 1 Fireplace                                       | е                                  |                                                                                                                                                                                                                                                                                                                                                                                                                                                                                                                                                                                                                                                                                                                                                                                                                                                                                                                                                                                                                                                                                                                                                                                                                                                                                                                                                                                                                                                                                                                                                                                                                                                                                                                                                                                                                                                                                                                                                                                                                                                                                                                                | 1 Fireplace         |                                         |
|                                                                                                                                                            |                                                             |                                                                   |                                                                      |                                                   |                                    |                                                                                                                                                                                                                                                                                                                                                                                                                                                                                                                                                                                                                                                                                                                                                                                                                                                                                                                                                                                                                                                                                                                                                                                                                                                                                                                                                                                                                                                                                                                                                                                                                                                                                                                                                                                                                                                                                                                                                                                                                                                                                                                                |                     |                                         |
| Net Adjustment (Total)                                                                                                                                     |                                                             |                                                                   | \$ -87,000                                                           |                                                   | _                                  | \$ -30,000                                                                                                                                                                                                                                                                                                                                                                                                                                                                                                                                                                                                                                                                                                                                                                                                                                                                                                                                                                                                                                                                                                                                                                                                                                                                                                                                                                                                                                                                                                                                                                                                                                                                                                                                                                                                                                                                                                                                                                                                                                                                                                                     |                     |                                         |
| Adjusted Sale Price                                                                                                                                        |                                                             | Net Adj. 6.4 %                                                    |                                                                      | Net Adj.                                          | 2.7 %                              |                                                                                                                                                                                                                                                                                                                                                                                                                                                                                                                                                                                                                                                                                                                                                                                                                                                                                                                                                                                                                                                                                                                                                                                                                                                                                                                                                                                                                                                                                                                                                                                                                                                                                                                                                                                                                                                                                                                                                                                                                                                                                                                                | Net Adj. 6.1        |                                         |
| of Comparables  I 🔀 did 🗌 did not research t                                                                                                               |                                                             | Gross Adj. 6.4 %                                                  | \$ 1,263,000<br>rty and comparable sale                              |                                                   | 2.7 %                              | \$ 1,070,000                                                                                                                                                                                                                                                                                                                                                                                                                                                                                                                                                                                                                                                                                                                                                                                                                                                                                                                                                                                                                                                                                                                                                                                                                                                                                                                                                                                                                                                                                                                                                                                                                                                                                                                                                                                                                                                                                                                                                                                                                                                                                                                   | Gross Adj. 6.1      | %  \$ 1,221,000                         |
| Data Source(s) Public Rec My research did X did r Data Source(s) Public Rec                                                                                | cords & MLS not reveal any prior sale cords & MLS           | s or transfers of the co                                          | bject property for the th                                            | year prior to the                                 | date of                            | sale of the comparable                                                                                                                                                                                                                                                                                                                                                                                                                                                                                                                                                                                                                                                                                                                                                                                                                                                                                                                                                                                                                                                                                                                                                                                                                                                                                                                                                                                                                                                                                                                                                                                                                                                                                                                                                                                                                                                                                                                                                                                                                                                                                                         | sale.               |                                         |
| Report the results of the research a                                                                                                                       | and analysis of the prior                                   | sale or transfer history                                          | of the subject property                                              | and comparabl                                     | le sales                           | (report additional prior                                                                                                                                                                                                                                                                                                                                                                                                                                                                                                                                                                                                                                                                                                                                                                                                                                                                                                                                                                                                                                                                                                                                                                                                                                                                                                                                                                                                                                                                                                                                                                                                                                                                                                                                                                                                                                                                                                                                                                                                                                                                                                       |                     |                                         |
| ITEM                                                                                                                                                       | SU                                                          | IBJECT                                                            | COMPARABLE SA                                                        | ALE #1                                            | (                                  | COMPARABLE SALE #2                                                                                                                                                                                                                                                                                                                                                                                                                                                                                                                                                                                                                                                                                                                                                                                                                                                                                                                                                                                                                                                                                                                                                                                                                                                                                                                                                                                                                                                                                                                                                                                                                                                                                                                                                                                                                                                                                                                                                                                                                                                                                                             | 2 COMF              | PARABLE SALE #3                         |
| Date of Prior Sale/Transfer                                                                                                                                |                                                             |                                                                   |                                                                      |                                                   |                                    |                                                                                                                                                                                                                                                                                                                                                                                                                                                                                                                                                                                                                                                                                                                                                                                                                                                                                                                                                                                                                                                                                                                                                                                                                                                                                                                                                                                                                                                                                                                                                                                                                                                                                                                                                                                                                                                                                                                                                                                                                                                                                                                                |                     |                                         |
| Price of Prior Sale/Transfer                                                                                                                               |                                                             |                                                                   |                                                                      |                                                   |                                    |                                                                                                                                                                                                                                                                                                                                                                                                                                                                                                                                                                                                                                                                                                                                                                                                                                                                                                                                                                                                                                                                                                                                                                                                                                                                                                                                                                                                                                                                                                                                                                                                                                                                                                                                                                                                                                                                                                                                                                                                                                                                                                                                |                     |                                         |
| Data Source(s)                                                                                                                                             |                                                             | MLS;CoreLogic                                                     |                                                                      |                                                   |                                    | CoreLogic                                                                                                                                                                                                                                                                                                                                                                                                                                                                                                                                                                                                                                                                                                                                                                                                                                                                                                                                                                                                                                                                                                                                                                                                                                                                                                                                                                                                                                                                                                                                                                                                                                                                                                                                                                                                                                                                                                                                                                                                                                                                                                                      | MLS;Cor             |                                         |
| Effective Date of Data Source(s)                                                                                                                           | 07/15/2022                                                  |                                                                   | 07/15/2022                                                           |                                                   |                                    | /2022                                                                                                                                                                                                                                                                                                                                                                                                                                                                                                                                                                                                                                                                                                                                                                                                                                                                                                                                                                                                                                                                                                                                                                                                                                                                                                                                                                                                                                                                                                                                                                                                                                                                                                                                                                                                                                                                                                                                                                                                                                                                                                                          | 07/15/202           | 22                                      |
| Analysis of prior sale or transfer his                                                                                                                     | story of the subject prop                                   | perty and comparable s                                            | ales Per                                                             | Public Red                                        | cords                              | and MLS: None                                                                                                                                                                                                                                                                                                                                                                                                                                                                                                                                                                                                                                                                                                                                                                                                                                                                                                                                                                                                                                                                                                                                                                                                                                                                                                                                                                                                                                                                                                                                                                                                                                                                                                                                                                                                                                                                                                                                                                                                                                                                                                                  |                     |                                         |
|                                                                                                                                                            |                                                             |                                                                   |                                                                      |                                                   |                                    |                                                                                                                                                                                                                                                                                                                                                                                                                                                                                                                                                                                                                                                                                                                                                                                                                                                                                                                                                                                                                                                                                                                                                                                                                                                                                                                                                                                                                                                                                                                                                                                                                                                                                                                                                                                                                                                                                                                                                                                                                                                                                                                                |                     |                                         |
|                                                                                                                                                            |                                                             |                                                                   |                                                                      |                                                   |                                    |                                                                                                                                                                                                                                                                                                                                                                                                                                                                                                                                                                                                                                                                                                                                                                                                                                                                                                                                                                                                                                                                                                                                                                                                                                                                                                                                                                                                                                                                                                                                                                                                                                                                                                                                                                                                                                                                                                                                                                                                                                                                                                                                |                     |                                         |
|                                                                                                                                                            |                                                             |                                                                   |                                                                      |                                                   |                                    |                                                                                                                                                                                                                                                                                                                                                                                                                                                                                                                                                                                                                                                                                                                                                                                                                                                                                                                                                                                                                                                                                                                                                                                                                                                                                                                                                                                                                                                                                                                                                                                                                                                                                                                                                                                                                                                                                                                                                                                                                                                                                                                                |                     |                                         |
|                                                                                                                                                            |                                                             |                                                                   |                                                                      |                                                   |                                    |                                                                                                                                                                                                                                                                                                                                                                                                                                                                                                                                                                                                                                                                                                                                                                                                                                                                                                                                                                                                                                                                                                                                                                                                                                                                                                                                                                                                                                                                                                                                                                                                                                                                                                                                                                                                                                                                                                                                                                                                                                                                                                                                |                     |                                         |
| 0 (0   0 )                                                                                                                                                 |                                                             |                                                                   |                                                                      |                                                   |                                    |                                                                                                                                                                                                                                                                                                                                                                                                                                                                                                                                                                                                                                                                                                                                                                                                                                                                                                                                                                                                                                                                                                                                                                                                                                                                                                                                                                                                                                                                                                                                                                                                                                                                                                                                                                                                                                                                                                                                                                                                                                                                                                                                |                     |                                         |
| Summary of Sales Comparison App                                                                                                                            |                                                             | tached addenda                                                    | . Sources used in                                                    | n this appra                                      | aisal a                            | are Realist.com/0                                                                                                                                                                                                                                                                                                                                                                                                                                                                                                                                                                                                                                                                                                                                                                                                                                                                                                                                                                                                                                                                                                                                                                                                                                                                                                                                                                                                                                                                                                                                                                                                                                                                                                                                                                                                                                                                                                                                                                                                                                                                                                              | CoreLogic for P     | ublic Records;                          |
| and California Regional                                                                                                                                    | MLS.                                                        |                                                                   |                                                                      |                                                   |                                    |                                                                                                                                                                                                                                                                                                                                                                                                                                                                                                                                                                                                                                                                                                                                                                                                                                                                                                                                                                                                                                                                                                                                                                                                                                                                                                                                                                                                                                                                                                                                                                                                                                                                                                                                                                                                                                                                                                                                                                                                                                                                                                                                |                     |                                         |
|                                                                                                                                                            |                                                             |                                                                   |                                                                      |                                                   |                                    |                                                                                                                                                                                                                                                                                                                                                                                                                                                                                                                                                                                                                                                                                                                                                                                                                                                                                                                                                                                                                                                                                                                                                                                                                                                                                                                                                                                                                                                                                                                                                                                                                                                                                                                                                                                                                                                                                                                                                                                                                                                                                                                                |                     |                                         |
|                                                                                                                                                            |                                                             |                                                                   |                                                                      |                                                   |                                    |                                                                                                                                                                                                                                                                                                                                                                                                                                                                                                                                                                                                                                                                                                                                                                                                                                                                                                                                                                                                                                                                                                                                                                                                                                                                                                                                                                                                                                                                                                                                                                                                                                                                                                                                                                                                                                                                                                                                                                                                                                                                                                                                |                     |                                         |
|                                                                                                                                                            |                                                             |                                                                   |                                                                      |                                                   |                                    |                                                                                                                                                                                                                                                                                                                                                                                                                                                                                                                                                                                                                                                                                                                                                                                                                                                                                                                                                                                                                                                                                                                                                                                                                                                                                                                                                                                                                                                                                                                                                                                                                                                                                                                                                                                                                                                                                                                                                                                                                                                                                                                                |                     |                                         |
|                                                                                                                                                            |                                                             |                                                                   |                                                                      |                                                   |                                    |                                                                                                                                                                                                                                                                                                                                                                                                                                                                                                                                                                                                                                                                                                                                                                                                                                                                                                                                                                                                                                                                                                                                                                                                                                                                                                                                                                                                                                                                                                                                                                                                                                                                                                                                                                                                                                                                                                                                                                                                                                                                                                                                |                     |                                         |
|                                                                                                                                                            |                                                             |                                                                   |                                                                      |                                                   |                                    |                                                                                                                                                                                                                                                                                                                                                                                                                                                                                                                                                                                                                                                                                                                                                                                                                                                                                                                                                                                                                                                                                                                                                                                                                                                                                                                                                                                                                                                                                                                                                                                                                                                                                                                                                                                                                                                                                                                                                                                                                                                                                                                                |                     |                                         |
|                                                                                                                                                            |                                                             |                                                                   |                                                                      |                                                   |                                    |                                                                                                                                                                                                                                                                                                                                                                                                                                                                                                                                                                                                                                                                                                                                                                                                                                                                                                                                                                                                                                                                                                                                                                                                                                                                                                                                                                                                                                                                                                                                                                                                                                                                                                                                                                                                                                                                                                                                                                                                                                                                                                                                |                     |                                         |
| Indicated Value by Sales Comparison                                                                                                                        |                                                             | 070,000                                                           |                                                                      |                                                   |                                    |                                                                                                                                                                                                                                                                                                                                                                                                                                                                                                                                                                                                                                                                                                                                                                                                                                                                                                                                                                                                                                                                                                                                                                                                                                                                                                                                                                                                                                                                                                                                                                                                                                                                                                                                                                                                                                                                                                                                                                                                                                                                                                                                |                     |                                         |
| Indicated Value by: Sales Compa                                                                                                                            | arison Approach \$                                          | 1,070,000                                                         | Cost Approach (if deve                                               | eloped) \$                                        |                                    | Income App                                                                                                                                                                                                                                                                                                                                                                                                                                                                                                                                                                                                                                                                                                                                                                                                                                                                                                                                                                                                                                                                                                                                                                                                                                                                                                                                                                                                                                                                                                                                                                                                                                                                                                                                                                                                                                                                                                                                                                                                                                                                                                                     | roach (if developed | )\$                                     |
| This report executed is a                                                                                                                                  |                                                             |                                                                   |                                                                      |                                                   |                                    |                                                                                                                                                                                                                                                                                                                                                                                                                                                                                                                                                                                                                                                                                                                                                                                                                                                                                                                                                                                                                                                                                                                                                                                                                                                                                                                                                                                                                                                                                                                                                                                                                                                                                                                                                                                                                                                                                                                                                                                                                                                                                                                                |                     |                                         |
| measures the interaction approach is utilized it ler This appraisal is made \( \) "as is completed, \( \) subject to the following required inspection bas | nds secondary s<br>s", subject to<br>following repairs or a | upport the mark<br>completion per plans<br>lterations on the basi | et data unless of<br>and specifications of<br>is of a hypothetical c | therwise no<br>n the basis of<br>condition that t | <b>oted.</b><br>f a hyp<br>he repa | The income appropriate the condition that the condition that the condition is a second to the condition of t | roach is not ap     | plicable to the sub<br>have been        |
| <u> </u>                                                                                                                                                   |                                                             | - p                                                               |                                                                      | ,                                                 | 1                                  |                                                                                                                                                                                                                                                                                                                                                                                                                                                                                                                                                                                                                                                                                                                                                                                                                                                                                                                                                                                                                                                                                                                                                                                                                                                                                                                                                                                                                                                                                                                                                                                                                                                                                                                                                                                                                                                                                                                                                                                                                                                                                                                                |                     |                                         |
| Based on a visual inspection conditions, and appraiser's co \$ 1,070,000 , as of                                                                           | of the exterior are<br>ertification, my (our<br>07/18/2022  | ) opinion of the m                                                | roperty from at leas<br>arket value, as defi<br>he date of inspecti  | ned, of the i                                     | real pr                            | operty that is the s                                                                                                                                                                                                                                                                                                                                                                                                                                                                                                                                                                                                                                                                                                                                                                                                                                                                                                                                                                                                                                                                                                                                                                                                                                                                                                                                                                                                                                                                                                                                                                                                                                                                                                                                                                                                                                                                                                                                                                                                                                                                                                           | subject of this re  | ptions and limiting<br>port is          |