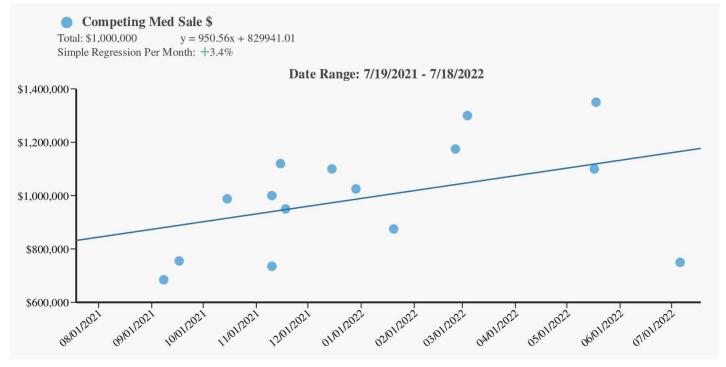

50514 File # 50514

|                                                                                                                                                            |                                                             |                                                                   | the subject neighborho                                               |                                                   |                                    |                                                                                                                                                                                                                                                                                                                                                                                                                                                                                                                                                                                                                                                                                                                                                                                                                                                                                                                                                                                                                                                                                                                                                                                                                                                                                                                                                                                                                                                                                                                                                                                                                                                                                                                                                                                                                                                                                                                                                                                                                                                                                                                                |                     | ,349,000                                |
|------------------------------------------------------------------------------------------------------------------------------------------------------------|-------------------------------------------------------------|-------------------------------------------------------------------|----------------------------------------------------------------------|---------------------------------------------------|------------------------------------|--------------------------------------------------------------------------------------------------------------------------------------------------------------------------------------------------------------------------------------------------------------------------------------------------------------------------------------------------------------------------------------------------------------------------------------------------------------------------------------------------------------------------------------------------------------------------------------------------------------------------------------------------------------------------------------------------------------------------------------------------------------------------------------------------------------------------------------------------------------------------------------------------------------------------------------------------------------------------------------------------------------------------------------------------------------------------------------------------------------------------------------------------------------------------------------------------------------------------------------------------------------------------------------------------------------------------------------------------------------------------------------------------------------------------------------------------------------------------------------------------------------------------------------------------------------------------------------------------------------------------------------------------------------------------------------------------------------------------------------------------------------------------------------------------------------------------------------------------------------------------------------------------------------------------------------------------------------------------------------------------------------------------------------------------------------------------------------------------------------------------------|---------------------|-----------------------------------------|
| There are 15 comparable                                                                                                                                    | sales in the subject                                        |                                                                   | the past twelve mont                                                 |                                                   |                                    |                                                                                                                                                                                                                                                                                                                                                                                                                                                                                                                                                                                                                                                                                                                                                                                                                                                                                                                                                                                                                                                                                                                                                                                                                                                                                                                                                                                                                                                                                                                                                                                                                                                                                                                                                                                                                                                                                                                                                                                                                                                                                                                                |                     | 1,350,000                               |
| FEATURE                                                                                                                                                    | SUBJECT                                                     | COMPARABI                                                         | LE SALE # 1                                                          | COM                                               | IPARAB                             | LE SALE # 2                                                                                                                                                                                                                                                                                                                                                                                                                                                                                                                                                                                                                                                                                                                                                                                                                                                                                                                                                                                                                                                                                                                                                                                                                                                                                                                                                                                                                                                                                                                                                                                                                                                                                                                                                                                                                                                                                                                                                                                                                                                                                                                    | COMPARA             | ABLE SALE # 3                           |
| Address 705 Calle Casita                                                                                                                                   |                                                             | 720 Calle Divino                                                  |                                                                      | 3742 Calle                                        | Casir                              | 10                                                                                                                                                                                                                                                                                                                                                                                                                                                                                                                                                                                                                                                                                                                                                                                                                                                                                                                                                                                                                                                                                                                                                                                                                                                                                                                                                                                                                                                                                                                                                                                                                                                                                                                                                                                                                                                                                                                                                                                                                                                                                                                             | 3524 Calle Ver      | ano                                     |
| San Clemente, C                                                                                                                                            | A 92673                                                     | San Clemente, C                                                   | CA 92673                                                             | San Cleme                                         | nte, C                             | CA 92673                                                                                                                                                                                                                                                                                                                                                                                                                                                                                                                                                                                                                                                                                                                                                                                                                                                                                                                                                                                                                                                                                                                                                                                                                                                                                                                                                                                                                                                                                                                                                                                                                                                                                                                                                                                                                                                                                                                                                                                                                                                                                                                       | San Clemente,       | CA 92673                                |
| Proximity to Subject                                                                                                                                       |                                                             | 0.05 miles NE                                                     |                                                                      | 0.15 miles                                        | N                                  |                                                                                                                                                                                                                                                                                                                                                                                                                                                                                                                                                                                                                                                                                                                                                                                                                                                                                                                                                                                                                                                                                                                                                                                                                                                                                                                                                                                                                                                                                                                                                                                                                                                                                                                                                                                                                                                                                                                                                                                                                                                                                                                                | 0.13 miles E        |                                         |
| Sale Price                                                                                                                                                 | \$                                                          |                                                                   | \$ 1,350,000                                                         |                                                   |                                    | \$ 1,100,000                                                                                                                                                                                                                                                                                                                                                                                                                                                                                                                                                                                                                                                                                                                                                                                                                                                                                                                                                                                                                                                                                                                                                                                                                                                                                                                                                                                                                                                                                                                                                                                                                                                                                                                                                                                                                                                                                                                                                                                                                                                                                                                   |                     | \$ 1,300,000                            |
| Sale Price/Gross Liv. Area                                                                                                                                 | \$ sq.ft.                                                   | \$ 904.22 sq.ft.                                                  |                                                                      | \$ 721.78                                         | 3 sq.ft.                           |                                                                                                                                                                                                                                                                                                                                                                                                                                                                                                                                                                                                                                                                                                                                                                                                                                                                                                                                                                                                                                                                                                                                                                                                                                                                                                                                                                                                                                                                                                                                                                                                                                                                                                                                                                                                                                                                                                                                                                                                                                                                                                                                | \$ 887.98 sq.       | ft.                                     |
| Data Source(s)                                                                                                                                             |                                                             | CRMLS#OC2207                                                      | 76491; <b>DOM</b> 5                                                  | CRMLS#O                                           | C2209                              | 95250; <b>DOM</b> 0                                                                                                                                                                                                                                                                                                                                                                                                                                                                                                                                                                                                                                                                                                                                                                                                                                                                                                                                                                                                                                                                                                                                                                                                                                                                                                                                                                                                                                                                                                                                                                                                                                                                                                                                                                                                                                                                                                                                                                                                                                                                                                            | CRMLS#LG220         | 023479; <b>DOM</b> 8                    |
| Verification Source(s)                                                                                                                                     |                                                             |                                                                   | 512 05/17/2022                                                       | Doc#                                              | 184                                | 1402 05/17/2022                                                                                                                                                                                                                                                                                                                                                                                                                                                                                                                                                                                                                                                                                                                                                                                                                                                                                                                                                                                                                                                                                                                                                                                                                                                                                                                                                                                                                                                                                                                                                                                                                                                                                                                                                                                                                                                                                                                                                                                                                                                                                                                |                     | 6260 03/04/2022                         |
| VALUE ADJUSTMENTS                                                                                                                                          | DESCRIPTION                                                 | DESCRIPTION                                                       | +(-) \$ Adjustment                                                   | DESCRIPT                                          |                                    | +(-) \$ Adjustment                                                                                                                                                                                                                                                                                                                                                                                                                                                                                                                                                                                                                                                                                                                                                                                                                                                                                                                                                                                                                                                                                                                                                                                                                                                                                                                                                                                                                                                                                                                                                                                                                                                                                                                                                                                                                                                                                                                                                                                                                                                                                                             | DESCRIPTION         | +(-) \$ Adjustment                      |
| Sales or Financing                                                                                                                                         |                                                             | ArmLth                                                            | ,,,,,,,,,,,,,,,,,,,,,,,,,,,,,,,,,,,,,,,                              | ArmLth                                            |                                    | .,                                                                                                                                                                                                                                                                                                                                                                                                                                                                                                                                                                                                                                                                                                                                                                                                                                                                                                                                                                                                                                                                                                                                                                                                                                                                                                                                                                                                                                                                                                                                                                                                                                                                                                                                                                                                                                                                                                                                                                                                                                                                                                                             | ArmLth              | ,,,,,,,,,,,,,,,,,,,,,,,,,,,,,,,,,,,,,,, |
| Concessions                                                                                                                                                |                                                             | Conv:0                                                            |                                                                      | Conv;0                                            |                                    |                                                                                                                                                                                                                                                                                                                                                                                                                                                                                                                                                                                                                                                                                                                                                                                                                                                                                                                                                                                                                                                                                                                                                                                                                                                                                                                                                                                                                                                                                                                                                                                                                                                                                                                                                                                                                                                                                                                                                                                                                                                                                                                                | Cash;0              |                                         |
| Date of Sale/Time                                                                                                                                          |                                                             | s05/22;c04/22                                                     |                                                                      | s05/22;c05                                        | 122                                |                                                                                                                                                                                                                                                                                                                                                                                                                                                                                                                                                                                                                                                                                                                                                                                                                                                                                                                                                                                                                                                                                                                                                                                                                                                                                                                                                                                                                                                                                                                                                                                                                                                                                                                                                                                                                                                                                                                                                                                                                                                                                                                                | s03/22;c02/22       |                                         |
| Location                                                                                                                                                   | N;Res;                                                      | N;Res;                                                            |                                                                      | N;Res;                                            | ·                                  |                                                                                                                                                                                                                                                                                                                                                                                                                                                                                                                                                                                                                                                                                                                                                                                                                                                                                                                                                                                                                                                                                                                                                                                                                                                                                                                                                                                                                                                                                                                                                                                                                                                                                                                                                                                                                                                                                                                                                                                                                                                                                                                                | N;Res;              |                                         |
| Leasehold/Fee Simple                                                                                                                                       | Fee Simple                                                  | Fee Simple                                                        |                                                                      | Fee Simple                                        | Δ                                  |                                                                                                                                                                                                                                                                                                                                                                                                                                                                                                                                                                                                                                                                                                                                                                                                                                                                                                                                                                                                                                                                                                                                                                                                                                                                                                                                                                                                                                                                                                                                                                                                                                                                                                                                                                                                                                                                                                                                                                                                                                                                                                                                | Fee Simple          |                                         |
| Site                                                                                                                                                       | 1968 sf                                                     | 1958 sf                                                           | 0                                                                    | 1467 sf                                           |                                    | 0                                                                                                                                                                                                                                                                                                                                                                                                                                                                                                                                                                                                                                                                                                                                                                                                                                                                                                                                                                                                                                                                                                                                                                                                                                                                                                                                                                                                                                                                                                                                                                                                                                                                                                                                                                                                                                                                                                                                                                                                                                                                                                                              | 1680 sf             | 0                                       |
| View                                                                                                                                                       | B; <b>Res;</b> Wtr                                          | B;Res;Wtr                                                         | 0                                                                    | B;Res;Wtr                                         |                                    | 0                                                                                                                                                                                                                                                                                                                                                                                                                                                                                                                                                                                                                                                                                                                                                                                                                                                                                                                                                                                                                                                                                                                                                                                                                                                                                                                                                                                                                                                                                                                                                                                                                                                                                                                                                                                                                                                                                                                                                                                                                                                                                                                              | B;Res;Wtr           | 0                                       |
| Design (Style)                                                                                                                                             | AT2;TwnHm                                                   | AT2;TwnHm                                                         |                                                                      | AT2;TwnHi                                         |                                    |                                                                                                                                                                                                                                                                                                                                                                                                                                                                                                                                                                                                                                                                                                                                                                                                                                                                                                                                                                                                                                                                                                                                                                                                                                                                                                                                                                                                                                                                                                                                                                                                                                                                                                                                                                                                                                                                                                                                                                                                                                                                                                                                | AT2;TwnHm           |                                         |
| Quality of Construction                                                                                                                                    | Q4                                                          | Q4                                                                |                                                                      | Q4                                                |                                    |                                                                                                                                                                                                                                                                                                                                                                                                                                                                                                                                                                                                                                                                                                                                                                                                                                                                                                                                                                                                                                                                                                                                                                                                                                                                                                                                                                                                                                                                                                                                                                                                                                                                                                                                                                                                                                                                                                                                                                                                                                                                                                                                | Q4                  |                                         |
| Actual Age                                                                                                                                                 | 50                                                          | 49                                                                | 0                                                                    | 49                                                |                                    | 0                                                                                                                                                                                                                                                                                                                                                                                                                                                                                                                                                                                                                                                                                                                                                                                                                                                                                                                                                                                                                                                                                                                                                                                                                                                                                                                                                                                                                                                                                                                                                                                                                                                                                                                                                                                                                                                                                                                                                                                                                                                                                                                              | 50                  |                                         |
| Condition                                                                                                                                                  | C4                                                          | C3                                                                | -60,000                                                              |                                                   |                                    | U                                                                                                                                                                                                                                                                                                                                                                                                                                                                                                                                                                                                                                                                                                                                                                                                                                                                                                                                                                                                                                                                                                                                                                                                                                                                                                                                                                                                                                                                                                                                                                                                                                                                                                                                                                                                                                                                                                                                                                                                                                                                                                                              | C3                  | 60,000                                  |
| Above Grade                                                                                                                                                | Total Bdrms. Baths                                          | Total Bdrms. Baths                                                | -60,000                                                              | Total Bdrms.                                      | Baths                              |                                                                                                                                                                                                                                                                                                                                                                                                                                                                                                                                                                                                                                                                                                                                                                                                                                                                                                                                                                                                                                                                                                                                                                                                                                                                                                                                                                                                                                                                                                                                                                                                                                                                                                                                                                                                                                                                                                                                                                                                                                                                                                                                | Total Bdrms. Bath   | -60,000                                 |
|                                                                                                                                                            |                                                             |                                                                   |                                                                      |                                                   |                                    |                                                                                                                                                                                                                                                                                                                                                                                                                                                                                                                                                                                                                                                                                                                                                                                                                                                                                                                                                                                                                                                                                                                                                                                                                                                                                                                                                                                                                                                                                                                                                                                                                                                                                                                                                                                                                                                                                                                                                                                                                                                                                                                                |                     |                                         |
| Room Count<br>Gross Living Area                                                                                                                            | 6 3 2.1                                                     | 6 3 2.1                                                           | 00.000                                                               | 6 3                                               | 2.1                                | 05.000                                                                                                                                                                                                                                                                                                                                                                                                                                                                                                                                                                                                                                                                                                                                                                                                                                                                                                                                                                                                                                                                                                                                                                                                                                                                                                                                                                                                                                                                                                                                                                                                                                                                                                                                                                                                                                                                                                                                                                                                                                                                                                                         | 6 3 2.1             |                                         |
| Basement & Finished                                                                                                                                        | 1,270 sq.ft.                                                | 1,493 sq.ft.                                                      | -22,000                                                              | · · · · ·                                         | sq.ft.                             | -25,000                                                                                                                                                                                                                                                                                                                                                                                                                                                                                                                                                                                                                                                                                                                                                                                                                                                                                                                                                                                                                                                                                                                                                                                                                                                                                                                                                                                                                                                                                                                                                                                                                                                                                                                                                                                                                                                                                                                                                                                                                                                                                                                        |                     | ft19,000                                |
|                                                                                                                                                            | 0sf                                                         | 0sf                                                               |                                                                      | 0sf                                               |                                    |                                                                                                                                                                                                                                                                                                                                                                                                                                                                                                                                                                                                                                                                                                                                                                                                                                                                                                                                                                                                                                                                                                                                                                                                                                                                                                                                                                                                                                                                                                                                                                                                                                                                                                                                                                                                                                                                                                                                                                                                                                                                                                                                | 0sf                 |                                         |
| Rooms Below Grade                                                                                                                                          |                                                             |                                                                   |                                                                      |                                                   |                                    |                                                                                                                                                                                                                                                                                                                                                                                                                                                                                                                                                                                                                                                                                                                                                                                                                                                                                                                                                                                                                                                                                                                                                                                                                                                                                                                                                                                                                                                                                                                                                                                                                                                                                                                                                                                                                                                                                                                                                                                                                                                                                                                                |                     | +                                       |
| Functional Utility                                                                                                                                         | Average                                                     | Average                                                           |                                                                      | Average                                           |                                    |                                                                                                                                                                                                                                                                                                                                                                                                                                                                                                                                                                                                                                                                                                                                                                                                                                                                                                                                                                                                                                                                                                                                                                                                                                                                                                                                                                                                                                                                                                                                                                                                                                                                                                                                                                                                                                                                                                                                                                                                                                                                                                                                | Average             |                                         |
| Heating/Cooling                                                                                                                                            | FAU/None                                                    | FAU/CAC                                                           | -5,000                                                               | FAU/CAC                                           |                                    | -5,000                                                                                                                                                                                                                                                                                                                                                                                                                                                                                                                                                                                                                                                                                                                                                                                                                                                                                                                                                                                                                                                                                                                                                                                                                                                                                                                                                                                                                                                                                                                                                                                                                                                                                                                                                                                                                                                                                                                                                                                                                                                                                                                         | FAU/None            |                                         |
| Energy Efficient Items                                                                                                                                     | None                                                        | None                                                              |                                                                      | None                                              |                                    |                                                                                                                                                                                                                                                                                                                                                                                                                                                                                                                                                                                                                                                                                                                                                                                                                                                                                                                                                                                                                                                                                                                                                                                                                                                                                                                                                                                                                                                                                                                                                                                                                                                                                                                                                                                                                                                                                                                                                                                                                                                                                                                                | None                |                                         |
| Garage/Carport                                                                                                                                             | 2ga                                                         | 2ga                                                               |                                                                      | 2ga                                               |                                    |                                                                                                                                                                                                                                                                                                                                                                                                                                                                                                                                                                                                                                                                                                                                                                                                                                                                                                                                                                                                                                                                                                                                                                                                                                                                                                                                                                                                                                                                                                                                                                                                                                                                                                                                                                                                                                                                                                                                                                                                                                                                                                                                | 2ga                 |                                         |
| Porch/Patio/Deck                                                                                                                                           | Patio                                                       | Patio                                                             |                                                                      | Patio                                             |                                    |                                                                                                                                                                                                                                                                                                                                                                                                                                                                                                                                                                                                                                                                                                                                                                                                                                                                                                                                                                                                                                                                                                                                                                                                                                                                                                                                                                                                                                                                                                                                                                                                                                                                                                                                                                                                                                                                                                                                                                                                                                                                                                                                | Patio               |                                         |
| Pool/Spa                                                                                                                                                   | None                                                        | None                                                              |                                                                      | None                                              |                                    |                                                                                                                                                                                                                                                                                                                                                                                                                                                                                                                                                                                                                                                                                                                                                                                                                                                                                                                                                                                                                                                                                                                                                                                                                                                                                                                                                                                                                                                                                                                                                                                                                                                                                                                                                                                                                                                                                                                                                                                                                                                                                                                                | None                |                                         |
| Fireplaces                                                                                                                                                 | 1 Fireplace                                                 | 1 Fireplace                                                       |                                                                      | 1 Fireplace                                       | е                                  |                                                                                                                                                                                                                                                                                                                                                                                                                                                                                                                                                                                                                                                                                                                                                                                                                                                                                                                                                                                                                                                                                                                                                                                                                                                                                                                                                                                                                                                                                                                                                                                                                                                                                                                                                                                                                                                                                                                                                                                                                                                                                                                                | 1 Fireplace         |                                         |
|                                                                                                                                                            |                                                             |                                                                   |                                                                      |                                                   |                                    |                                                                                                                                                                                                                                                                                                                                                                                                                                                                                                                                                                                                                                                                                                                                                                                                                                                                                                                                                                                                                                                                                                                                                                                                                                                                                                                                                                                                                                                                                                                                                                                                                                                                                                                                                                                                                                                                                                                                                                                                                                                                                                                                |                     |                                         |
| Net Adjustment (Total)                                                                                                                                     |                                                             |                                                                   | \$ -87,000                                                           |                                                   | _                                  | \$ -30,000                                                                                                                                                                                                                                                                                                                                                                                                                                                                                                                                                                                                                                                                                                                                                                                                                                                                                                                                                                                                                                                                                                                                                                                                                                                                                                                                                                                                                                                                                                                                                                                                                                                                                                                                                                                                                                                                                                                                                                                                                                                                                                                     |                     |                                         |
| Adjusted Sale Price                                                                                                                                        |                                                             | Net Adj. 6.4 %                                                    |                                                                      | Net Adj.                                          | 2.7 %                              |                                                                                                                                                                                                                                                                                                                                                                                                                                                                                                                                                                                                                                                                                                                                                                                                                                                                                                                                                                                                                                                                                                                                                                                                                                                                                                                                                                                                                                                                                                                                                                                                                                                                                                                                                                                                                                                                                                                                                                                                                                                                                                                                | Net Adj. 6.1        |                                         |
| of Comparables  I 🔀 did 🗌 did not research t                                                                                                               |                                                             | Gross Adj. 6.4 %                                                  | \$ 1,263,000<br>rty and comparable sale                              |                                                   | 2.7 %                              | \$ 1,070,000                                                                                                                                                                                                                                                                                                                                                                                                                                                                                                                                                                                                                                                                                                                                                                                                                                                                                                                                                                                                                                                                                                                                                                                                                                                                                                                                                                                                                                                                                                                                                                                                                                                                                                                                                                                                                                                                                                                                                                                                                                                                                                                   | Gross Adj. 6.1      | %  \$ 1,221,000                         |
| Data Source(s) Public Rec My research did X did r Data Source(s) Public Rec                                                                                | cords & MLS not reveal any prior sale cords & MLS           | s or transfers of the co                                          | bject property for the th                                            | year prior to the                                 | date of                            | sale of the comparable                                                                                                                                                                                                                                                                                                                                                                                                                                                                                                                                                                                                                                                                                                                                                                                                                                                                                                                                                                                                                                                                                                                                                                                                                                                                                                                                                                                                                                                                                                                                                                                                                                                                                                                                                                                                                                                                                                                                                                                                                                                                                                         | sale.               |                                         |
| Report the results of the research a                                                                                                                       | and analysis of the prior                                   | sale or transfer history                                          | of the subject property                                              | and comparabl                                     | le sales                           | (report additional prior                                                                                                                                                                                                                                                                                                                                                                                                                                                                                                                                                                                                                                                                                                                                                                                                                                                                                                                                                                                                                                                                                                                                                                                                                                                                                                                                                                                                                                                                                                                                                                                                                                                                                                                                                                                                                                                                                                                                                                                                                                                                                                       |                     |                                         |
| ITEM                                                                                                                                                       | SU                                                          | IBJECT                                                            | COMPARABLE SA                                                        | ALE #1                                            | (                                  | COMPARABLE SALE #2                                                                                                                                                                                                                                                                                                                                                                                                                                                                                                                                                                                                                                                                                                                                                                                                                                                                                                                                                                                                                                                                                                                                                                                                                                                                                                                                                                                                                                                                                                                                                                                                                                                                                                                                                                                                                                                                                                                                                                                                                                                                                                             | 2 COMF              | PARABLE SALE #3                         |
| Date of Prior Sale/Transfer                                                                                                                                |                                                             |                                                                   |                                                                      |                                                   |                                    |                                                                                                                                                                                                                                                                                                                                                                                                                                                                                                                                                                                                                                                                                                                                                                                                                                                                                                                                                                                                                                                                                                                                                                                                                                                                                                                                                                                                                                                                                                                                                                                                                                                                                                                                                                                                                                                                                                                                                                                                                                                                                                                                |                     |                                         |
| Price of Prior Sale/Transfer                                                                                                                               |                                                             |                                                                   |                                                                      |                                                   |                                    |                                                                                                                                                                                                                                                                                                                                                                                                                                                                                                                                                                                                                                                                                                                                                                                                                                                                                                                                                                                                                                                                                                                                                                                                                                                                                                                                                                                                                                                                                                                                                                                                                                                                                                                                                                                                                                                                                                                                                                                                                                                                                                                                |                     |                                         |
| Data Source(s)                                                                                                                                             |                                                             | MLS;CoreLogic                                                     |                                                                      |                                                   |                                    | CoreLogic                                                                                                                                                                                                                                                                                                                                                                                                                                                                                                                                                                                                                                                                                                                                                                                                                                                                                                                                                                                                                                                                                                                                                                                                                                                                                                                                                                                                                                                                                                                                                                                                                                                                                                                                                                                                                                                                                                                                                                                                                                                                                                                      | MLS;Cor             |                                         |
| Effective Date of Data Source(s)                                                                                                                           | 07/15/2022                                                  |                                                                   | 07/15/2022                                                           |                                                   |                                    | /2022                                                                                                                                                                                                                                                                                                                                                                                                                                                                                                                                                                                                                                                                                                                                                                                                                                                                                                                                                                                                                                                                                                                                                                                                                                                                                                                                                                                                                                                                                                                                                                                                                                                                                                                                                                                                                                                                                                                                                                                                                                                                                                                          | 07/15/202           | 22                                      |
| Analysis of prior sale or transfer his                                                                                                                     | story of the subject prop                                   | perty and comparable s                                            | ales Per                                                             | Public Red                                        | cords                              | and MLS: None                                                                                                                                                                                                                                                                                                                                                                                                                                                                                                                                                                                                                                                                                                                                                                                                                                                                                                                                                                                                                                                                                                                                                                                                                                                                                                                                                                                                                                                                                                                                                                                                                                                                                                                                                                                                                                                                                                                                                                                                                                                                                                                  |                     |                                         |
|                                                                                                                                                            |                                                             |                                                                   |                                                                      |                                                   |                                    |                                                                                                                                                                                                                                                                                                                                                                                                                                                                                                                                                                                                                                                                                                                                                                                                                                                                                                                                                                                                                                                                                                                                                                                                                                                                                                                                                                                                                                                                                                                                                                                                                                                                                                                                                                                                                                                                                                                                                                                                                                                                                                                                |                     |                                         |
|                                                                                                                                                            |                                                             |                                                                   |                                                                      |                                                   |                                    |                                                                                                                                                                                                                                                                                                                                                                                                                                                                                                                                                                                                                                                                                                                                                                                                                                                                                                                                                                                                                                                                                                                                                                                                                                                                                                                                                                                                                                                                                                                                                                                                                                                                                                                                                                                                                                                                                                                                                                                                                                                                                                                                |                     |                                         |
|                                                                                                                                                            |                                                             |                                                                   |                                                                      |                                                   |                                    |                                                                                                                                                                                                                                                                                                                                                                                                                                                                                                                                                                                                                                                                                                                                                                                                                                                                                                                                                                                                                                                                                                                                                                                                                                                                                                                                                                                                                                                                                                                                                                                                                                                                                                                                                                                                                                                                                                                                                                                                                                                                                                                                |                     |                                         |
|                                                                                                                                                            |                                                             |                                                                   |                                                                      |                                                   |                                    |                                                                                                                                                                                                                                                                                                                                                                                                                                                                                                                                                                                                                                                                                                                                                                                                                                                                                                                                                                                                                                                                                                                                                                                                                                                                                                                                                                                                                                                                                                                                                                                                                                                                                                                                                                                                                                                                                                                                                                                                                                                                                                                                |                     |                                         |
| 0 (0   0 )                                                                                                                                                 |                                                             |                                                                   |                                                                      |                                                   |                                    |                                                                                                                                                                                                                                                                                                                                                                                                                                                                                                                                                                                                                                                                                                                                                                                                                                                                                                                                                                                                                                                                                                                                                                                                                                                                                                                                                                                                                                                                                                                                                                                                                                                                                                                                                                                                                                                                                                                                                                                                                                                                                                                                |                     |                                         |
| Summary of Sales Comparison App                                                                                                                            |                                                             | tached addenda                                                    | . Sources used in                                                    | n this appra                                      | aisal a                            | are Realist.com/0                                                                                                                                                                                                                                                                                                                                                                                                                                                                                                                                                                                                                                                                                                                                                                                                                                                                                                                                                                                                                                                                                                                                                                                                                                                                                                                                                                                                                                                                                                                                                                                                                                                                                                                                                                                                                                                                                                                                                                                                                                                                                                              | CoreLogic for P     | ublic Records;                          |
| and California Regional                                                                                                                                    | MLS.                                                        |                                                                   |                                                                      |                                                   |                                    |                                                                                                                                                                                                                                                                                                                                                                                                                                                                                                                                                                                                                                                                                                                                                                                                                                                                                                                                                                                                                                                                                                                                                                                                                                                                                                                                                                                                                                                                                                                                                                                                                                                                                                                                                                                                                                                                                                                                                                                                                                                                                                                                |                     |                                         |
|                                                                                                                                                            |                                                             |                                                                   |                                                                      |                                                   |                                    |                                                                                                                                                                                                                                                                                                                                                                                                                                                                                                                                                                                                                                                                                                                                                                                                                                                                                                                                                                                                                                                                                                                                                                                                                                                                                                                                                                                                                                                                                                                                                                                                                                                                                                                                                                                                                                                                                                                                                                                                                                                                                                                                |                     |                                         |
|                                                                                                                                                            |                                                             |                                                                   |                                                                      |                                                   |                                    |                                                                                                                                                                                                                                                                                                                                                                                                                                                                                                                                                                                                                                                                                                                                                                                                                                                                                                                                                                                                                                                                                                                                                                                                                                                                                                                                                                                                                                                                                                                                                                                                                                                                                                                                                                                                                                                                                                                                                                                                                                                                                                                                |                     |                                         |
|                                                                                                                                                            |                                                             |                                                                   |                                                                      |                                                   |                                    |                                                                                                                                                                                                                                                                                                                                                                                                                                                                                                                                                                                                                                                                                                                                                                                                                                                                                                                                                                                                                                                                                                                                                                                                                                                                                                                                                                                                                                                                                                                                                                                                                                                                                                                                                                                                                                                                                                                                                                                                                                                                                                                                |                     |                                         |
|                                                                                                                                                            |                                                             |                                                                   |                                                                      |                                                   |                                    |                                                                                                                                                                                                                                                                                                                                                                                                                                                                                                                                                                                                                                                                                                                                                                                                                                                                                                                                                                                                                                                                                                                                                                                                                                                                                                                                                                                                                                                                                                                                                                                                                                                                                                                                                                                                                                                                                                                                                                                                                                                                                                                                |                     |                                         |
|                                                                                                                                                            |                                                             |                                                                   |                                                                      |                                                   |                                    |                                                                                                                                                                                                                                                                                                                                                                                                                                                                                                                                                                                                                                                                                                                                                                                                                                                                                                                                                                                                                                                                                                                                                                                                                                                                                                                                                                                                                                                                                                                                                                                                                                                                                                                                                                                                                                                                                                                                                                                                                                                                                                                                |                     |                                         |
|                                                                                                                                                            |                                                             |                                                                   |                                                                      |                                                   |                                    |                                                                                                                                                                                                                                                                                                                                                                                                                                                                                                                                                                                                                                                                                                                                                                                                                                                                                                                                                                                                                                                                                                                                                                                                                                                                                                                                                                                                                                                                                                                                                                                                                                                                                                                                                                                                                                                                                                                                                                                                                                                                                                                                |                     |                                         |
| Indicated Value by Sales Comparison                                                                                                                        |                                                             | 070,000                                                           |                                                                      |                                                   |                                    |                                                                                                                                                                                                                                                                                                                                                                                                                                                                                                                                                                                                                                                                                                                                                                                                                                                                                                                                                                                                                                                                                                                                                                                                                                                                                                                                                                                                                                                                                                                                                                                                                                                                                                                                                                                                                                                                                                                                                                                                                                                                                                                                |                     |                                         |
| Indicated Value by: Sales Compa                                                                                                                            | arison Approach \$                                          | 1,070,000                                                         | Cost Approach (if deve                                               | eloped) \$                                        |                                    | Income App                                                                                                                                                                                                                                                                                                                                                                                                                                                                                                                                                                                                                                                                                                                                                                                                                                                                                                                                                                                                                                                                                                                                                                                                                                                                                                                                                                                                                                                                                                                                                                                                                                                                                                                                                                                                                                                                                                                                                                                                                                                                                                                     | roach (if developed | )\$                                     |
| This report executed is a                                                                                                                                  |                                                             |                                                                   |                                                                      |                                                   |                                    |                                                                                                                                                                                                                                                                                                                                                                                                                                                                                                                                                                                                                                                                                                                                                                                                                                                                                                                                                                                                                                                                                                                                                                                                                                                                                                                                                                                                                                                                                                                                                                                                                                                                                                                                                                                                                                                                                                                                                                                                                                                                                                                                |                     |                                         |
| measures the interaction approach is utilized it ler This appraisal is made \( \) "as is completed, \( \) subject to the following required inspection bas | nds secondary s<br>s", subject to<br>following repairs or a | upport the mark<br>completion per plans<br>lterations on the basi | et data unless of<br>and specifications of<br>is of a hypothetical c | therwise no<br>n the basis of<br>condition that t | <b>oted.</b><br>f a hyp<br>he repa | The income appropriate the condition that the condition that the condition is a second to the condition of t | roach is not ap     | plicable to the sub<br>have been        |
| <u> </u>                                                                                                                                                   |                                                             | - p                                                               |                                                                      | ,                                                 | 1                                  |                                                                                                                                                                                                                                                                                                                                                                                                                                                                                                                                                                                                                                                                                                                                                                                                                                                                                                                                                                                                                                                                                                                                                                                                                                                                                                                                                                                                                                                                                                                                                                                                                                                                                                                                                                                                                                                                                                                                                                                                                                                                                                                                |                     |                                         |
| Based on a visual inspection conditions, and appraiser's co \$ 1,070,000 , as of                                                                           | of the exterior are<br>ertification, my (our<br>07/18/2022  | ) opinion of the m                                                | roperty from at leas<br>arket value, as defi<br>he date of inspecti  | ned, of the i                                     | real pr                            | operty that is the s                                                                                                                                                                                                                                                                                                                                                                                                                                                                                                                                                                                                                                                                                                                                                                                                                                                                                                                                                                                                                                                                                                                                                                                                                                                                                                                                                                                                                                                                                                                                                                                                                                                                                                                                                                                                                                                                                                                                                                                                                                                                                                           | subject of this re  | ptions and limiting<br>port is          |