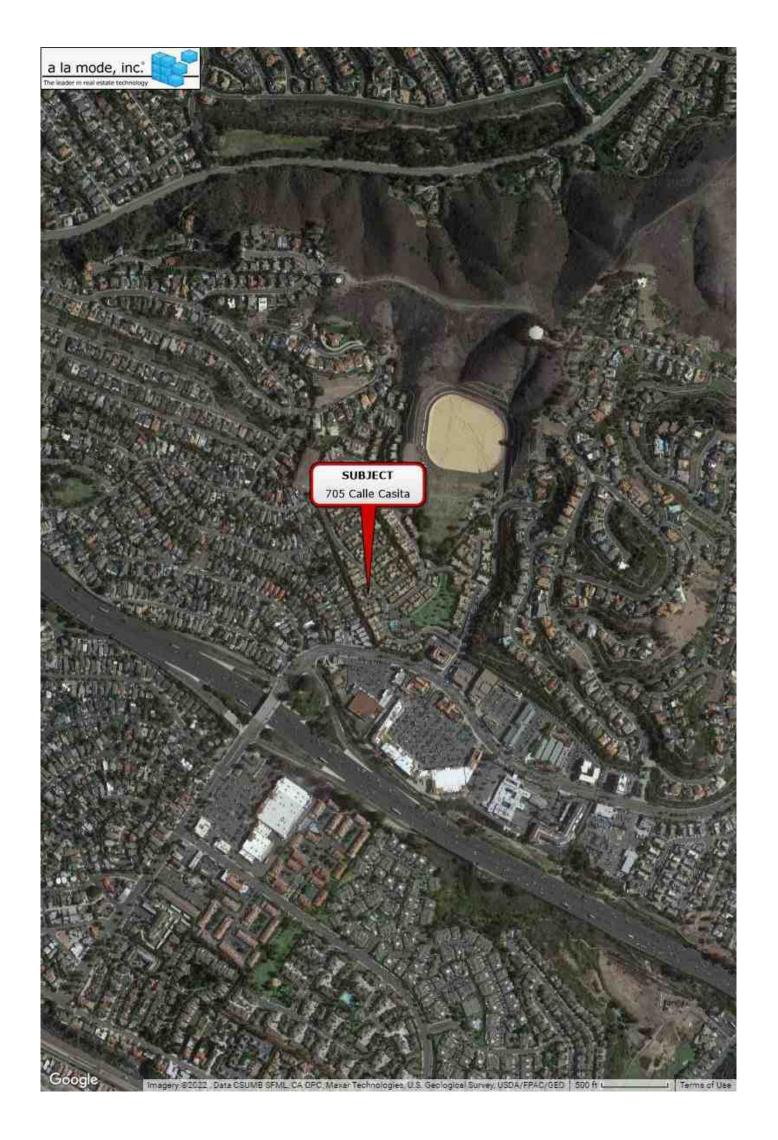

# **LOCATED AT**

705 Calle Casita San Clemente, CA 92673 N-TRACT: 7440 BLOCK: LOT: 82

07/18/2022

Wedgewood Inc 2015 Manhattan Beach Blvd Suite 100, Redondo Beach, CA 90278

Re: Property: 705 Calle Casita

San Clemente, CA 92673

**Borrower:** Redwood Holdings LLC

**File No.:** 50514

Opinion of Value: \$ 1,070,000 Effective Date: 07/18/2022