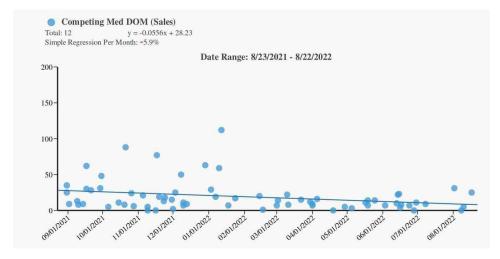

|       |    |          |       |  |
|------------------|----------------------|--------------------|-------|----|----------|-------|--|
| Property Address | 4501 Don Miguel Dr   |                    |       |    |          |       |  |
| City             | Los Angeles          | County Los Angeles | State | CA | Zip Code | 90008 |  |
| Lender/Client    | Wedgewood Inc        |                    |       |    |          |       |  |



#### Median \$

An analysis was performed on 71 competing sales over the past 12 months. The sales within this group had a median sale price of \$1,350,000. This analysis shows a change of +0.7% per month.



# **Housing Supply**

Based on all sales in this same group, there is a 2.5 month supply. This analysis shows a change of +15.6% per month.



# Sales DOM

These sales had a median DOM of 12. This analysis shows a change of -5.9% per month.



# **Concession %**

An analysis was performed on 71 competing sales over the past 12 months. For those sales, a total of 11.3% were reported to have seller concessions. This analysis shows a change of +9.4% per month.

# **Market Conditions Charts - Page 2**

| Borrower         | Redwood Holdings LLC |                    |          |               |   |
|------------------|----------------------|--------------------|----------|---------------|---|
| Property Address | 4501 Don Miguel Dr   |                    |          |               |   |
| City             | Los Angeles          | County Los Angeles | State CA | Zip Code 9000 | 8 |
| Lender/Client    | Wedgewood Inc        |