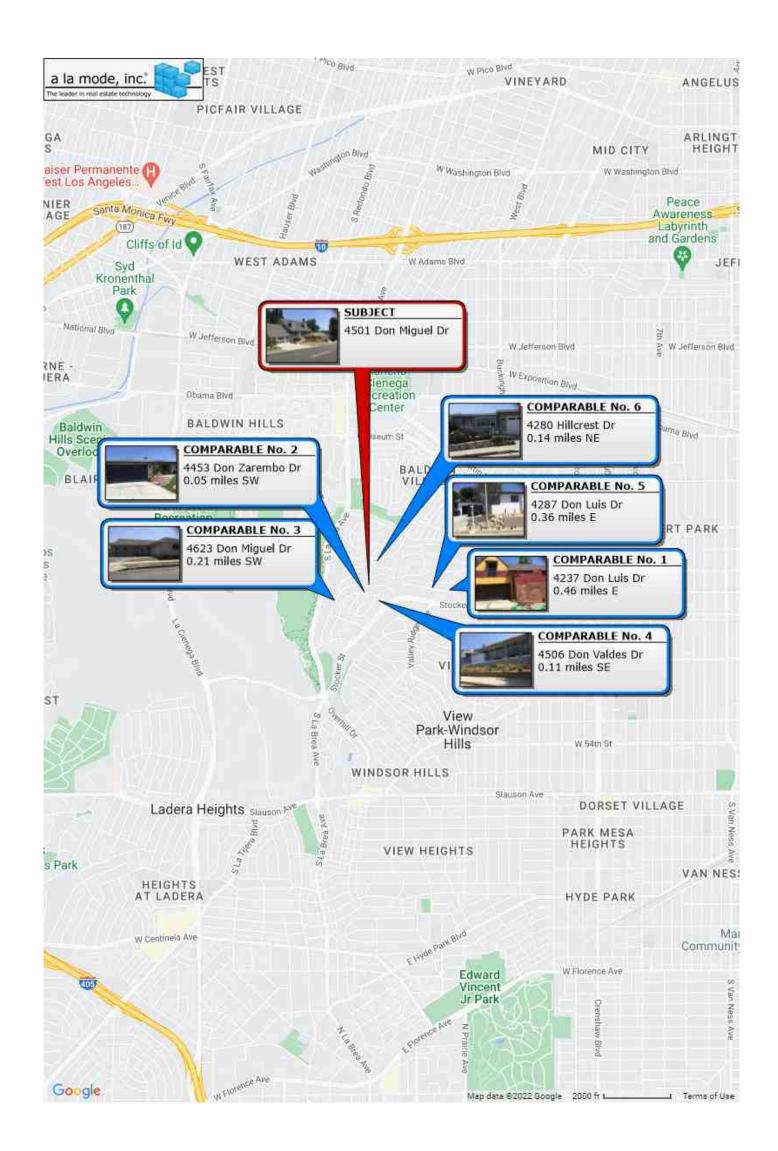

# **Exterior-Only Inspection Residential Appraisal Report**

50806 File # 33195940

|              | The purpose of this summary appraisal repo                                                                                                                                                                                                                                                                                                                                                                                                                                                                                                                                                                                                                                                                                                                                                                                                                                                                                                                                                                                                                                                                                                                                                                                                                                                                                                                                                                                                                                                                                                                                                                                                                                                                                                                                                                                                                                                                                                                                                                                                                                                                                     | rt ic to prov                                                                                                                                                    | vide the lander/elient with an        | accurate and adequately cun                                                                                                                                                                                 | norted on                                                                                                   | nion of the market                                                                                                   | value of                                                               | the cubicet pro                                                           | norty         |
|--------------|--------------------------------------------------------------------------------------------------------------------------------------------------------------------------------------------------------------------------------------------------------------------------------------------------------------------------------------------------------------------------------------------------------------------------------------------------------------------------------------------------------------------------------------------------------------------------------------------------------------------------------------------------------------------------------------------------------------------------------------------------------------------------------------------------------------------------------------------------------------------------------------------------------------------------------------------------------------------------------------------------------------------------------------------------------------------------------------------------------------------------------------------------------------------------------------------------------------------------------------------------------------------------------------------------------------------------------------------------------------------------------------------------------------------------------------------------------------------------------------------------------------------------------------------------------------------------------------------------------------------------------------------------------------------------------------------------------------------------------------------------------------------------------------------------------------------------------------------------------------------------------------------------------------------------------------------------------------------------------------------------------------------------------------------------------------------------------------------------------------------------------|------------------------------------------------------------------------------------------------------------------------------------------------------------------|---------------------------------------|-------------------------------------------------------------------------------------------------------------------------------------------------------------------------------------------------------------|-------------------------------------------------------------------------------------------------------------|----------------------------------------------------------------------------------------------------------------------|------------------------------------------------------------------------|---------------------------------------------------------------------------|---------------|
|              |                                                                                                                                                                                                                                                                                                                                                                                                                                                                                                                                                                                                                                                                                                                                                                                                                                                                                                                                                                                                                                                                                                                                                                                                                                                                                                                                                                                                                                                                                                                                                                                                                                                                                                                                                                                                                                                                                                                                                                                                                                                                                                                                | it is to prov                                                                                                                                                    | nue the lender/cheff with an          |                                                                                                                                                                                                             | pporteu, opi                                                                                                |                                                                                                                      |                                                                        |                                                                           | perty.        |
|              | Property Address 4501 Don Miguel Dr                                                                                                                                                                                                                                                                                                                                                                                                                                                                                                                                                                                                                                                                                                                                                                                                                                                                                                                                                                                                                                                                                                                                                                                                                                                                                                                                                                                                                                                                                                                                                                                                                                                                                                                                                                                                                                                                                                                                                                                                                                                                                            |                                                                                                                                                                  |                                       | City Los Angeles                                                                                                                                                                                            |                                                                                                             | State (                                                                                                              | CA Zip                                                                 | Code 90008                                                                |               |
|              | Borrower Redwood Holdings LLC                                                                                                                                                                                                                                                                                                                                                                                                                                                                                                                                                                                                                                                                                                                                                                                                                                                                                                                                                                                                                                                                                                                                                                                                                                                                                                                                                                                                                                                                                                                                                                                                                                                                                                                                                                                                                                                                                                                                                                                                                                                                                                  |                                                                                                                                                                  | Owner of Public Record                | d Redwood Holdings I                                                                                                                                                                                        | LLC                                                                                                         | County                                                                                                               | Los Ange                                                               | eles                                                                      |               |
|              | Legal Description TRACT # 17454 LOT                                                                                                                                                                                                                                                                                                                                                                                                                                                                                                                                                                                                                                                                                                                                                                                                                                                                                                                                                                                                                                                                                                                                                                                                                                                                                                                                                                                                                                                                                                                                                                                                                                                                                                                                                                                                                                                                                                                                                                                                                                                                                            | 51                                                                                                                                                               |                                       |                                                                                                                                                                                                             |                                                                                                             |                                                                                                                      |                                                                        |                                                                           |               |
|              | Assessor's Parcel # 5026-018-006                                                                                                                                                                                                                                                                                                                                                                                                                                                                                                                                                                                                                                                                                                                                                                                                                                                                                                                                                                                                                                                                                                                                                                                                                                                                                                                                                                                                                                                                                                                                                                                                                                                                                                                                                                                                                                                                                                                                                                                                                                                                                               |                                                                                                                                                                  |                                       | Tax Year 2021                                                                                                                                                                                               |                                                                                                             | R F Tax                                                                                                              | es \$ 1,35                                                             | <br>55                                                                    |               |
|              |                                                                                                                                                                                                                                                                                                                                                                                                                                                                                                                                                                                                                                                                                                                                                                                                                                                                                                                                                                                                                                                                                                                                                                                                                                                                                                                                                                                                                                                                                                                                                                                                                                                                                                                                                                                                                                                                                                                                                                                                                                                                                                                                |                                                                                                                                                                  |                                       |                                                                                                                                                                                                             | 1                                                                                                           |                                                                                                                      |                                                                        |                                                                           |               |
| CT           | Neighborhood Name Ladera Heights                                                                                                                                                                                                                                                                                                                                                                                                                                                                                                                                                                                                                                                                                                                                                                                                                                                                                                                                                                                                                                                                                                                                                                                                                                                                                                                                                                                                                                                                                                                                                                                                                                                                                                                                                                                                                                                                                                                                                                                                                                                                                               |                                                                                                                                                                  |                                       | Map Reference 31084                                                                                                                                                                                         |                                                                                                             |                                                                                                                      | Tract 236                                                              |                                                                           |               |
| SUBJECT      | Occupant 🔀 Owner 🗌 Tenant 🔲 Vac                                                                                                                                                                                                                                                                                                                                                                                                                                                                                                                                                                                                                                                                                                                                                                                                                                                                                                                                                                                                                                                                                                                                                                                                                                                                                                                                                                                                                                                                                                                                                                                                                                                                                                                                                                                                                                                                                                                                                                                                                                                                                                |                                                                                                                                                                  | Special Assessments \$                | 342                                                                                                                                                                                                         | PU                                                                                                          | D HOA \$ 0                                                                                                           | pe                                                                     | r year 🔃 per                                                              | month         |
| 9            | Property Rights Appraised X Fee Simple                                                                                                                                                                                                                                                                                                                                                                                                                                                                                                                                                                                                                                                                                                                                                                                                                                                                                                                                                                                                                                                                                                                                                                                                                                                                                                                                                                                                                                                                                                                                                                                                                                                                                                                                                                                                                                                                                                                                                                                                                                                                                         | Leaseho                                                                                                                                                          | old Other (describe)                  |                                                                                                                                                                                                             |                                                                                                             |                                                                                                                      |                                                                        |                                                                           |               |
| တ            | Assignment Type Purchase Transaction                                                                                                                                                                                                                                                                                                                                                                                                                                                                                                                                                                                                                                                                                                                                                                                                                                                                                                                                                                                                                                                                                                                                                                                                                                                                                                                                                                                                                                                                                                                                                                                                                                                                                                                                                                                                                                                                                                                                                                                                                                                                                           | Refin                                                                                                                                                            | ance Transaction X Other (            | (describe) Servicina                                                                                                                                                                                        |                                                                                                             |                                                                                                                      |                                                                        |                                                                           |               |
|              | Lender/Client Wedgewood Inc                                                                                                                                                                                                                                                                                                                                                                                                                                                                                                                                                                                                                                                                                                                                                                                                                                                                                                                                                                                                                                                                                                                                                                                                                                                                                                                                                                                                                                                                                                                                                                                                                                                                                                                                                                                                                                                                                                                                                                                                                                                                                                    |                                                                                                                                                                  |                                       | Manhattan Beach Blvd,                                                                                                                                                                                       | Suito #1                                                                                                    | 00 Podondo Po                                                                                                        | ach CA (                                                               | 20279                                                                     |               |
|              | - J                                                                                                                                                                                                                                                                                                                                                                                                                                                                                                                                                                                                                                                                                                                                                                                                                                                                                                                                                                                                                                                                                                                                                                                                                                                                                                                                                                                                                                                                                                                                                                                                                                                                                                                                                                                                                                                                                                                                                                                                                                                                                                                            |                                                                                                                                                                  |                                       |                                                                                                                                                                                                             |                                                                                                             |                                                                                                                      |                                                                        |                                                                           |               |
|              | Is the subject property currently offered for sale of                                                                                                                                                                                                                                                                                                                                                                                                                                                                                                                                                                                                                                                                                                                                                                                                                                                                                                                                                                                                                                                                                                                                                                                                                                                                                                                                                                                                                                                                                                                                                                                                                                                                                                                                                                                                                                                                                                                                                                                                                                                                          |                                                                                                                                                                  |                                       |                                                                                                                                                                                                             |                                                                                                             |                                                                                                                      | X Yes                                                                  |                                                                           |               |
|              | Report data source(s) used, offering price(s), and                                                                                                                                                                                                                                                                                                                                                                                                                                                                                                                                                                                                                                                                                                                                                                                                                                                                                                                                                                                                                                                                                                                                                                                                                                                                                                                                                                                                                                                                                                                                                                                                                                                                                                                                                                                                                                                                                                                                                                                                                                                                             | J date(s).                                                                                                                                                       | DOM 25;The subject v                  | was offered for sale on 0                                                                                                                                                                                   | 7/11/202                                                                                                    | 22 for \$1,195,00                                                                                                    | 0, per CF                                                              | ₹MLS                                                                      |               |
|              | #SB22150345. The listing is now cla                                                                                                                                                                                                                                                                                                                                                                                                                                                                                                                                                                                                                                                                                                                                                                                                                                                                                                                                                                                                                                                                                                                                                                                                                                                                                                                                                                                                                                                                                                                                                                                                                                                                                                                                                                                                                                                                                                                                                                                                                                                                                            | ssified as o                                                                                                                                                     | closed with an MLS sale o             | date of 08/17/2022 and s                                                                                                                                                                                    | sale price                                                                                                  | of \$1,060,000.                                                                                                      |                                                                        |                                                                           |               |
|              |                                                                                                                                                                                                                                                                                                                                                                                                                                                                                                                                                                                                                                                                                                                                                                                                                                                                                                                                                                                                                                                                                                                                                                                                                                                                                                                                                                                                                                                                                                                                                                                                                                                                                                                                                                                                                                                                                                                                                                                                                                                                                                                                |                                                                                                                                                                  | bject purchase transaction. Explai    |                                                                                                                                                                                                             |                                                                                                             |                                                                                                                      | nalysis was                                                            | not                                                                       |               |
|              | performed.                                                                                                                                                                                                                                                                                                                                                                                                                                                                                                                                                                                                                                                                                                                                                                                                                                                                                                                                                                                                                                                                                                                                                                                                                                                                                                                                                                                                                                                                                                                                                                                                                                                                                                                                                                                                                                                                                                                                                                                                                                                                                                                     | 0410 101 1110 04                                                                                                                                                 | bjoot paronass transastion. Explai    | in the results of the tharpers of t                                                                                                                                                                         | ano oomaaot                                                                                                 | Tor ouro or trily the o                                                                                              | maryoro mao                                                            | 1101                                                                      |               |
| L            | •                                                                                                                                                                                                                                                                                                                                                                                                                                                                                                                                                                                                                                                                                                                                                                                                                                                                                                                                                                                                                                                                                                                                                                                                                                                                                                                                                                                                                                                                                                                                                                                                                                                                                                                                                                                                                                                                                                                                                                                                                                                                                                                              |                                                                                                                                                                  |                                       |                                                                                                                                                                                                             |                                                                                                             |                                                                                                                      |                                                                        |                                                                           |               |
| CONTRACT     |                                                                                                                                                                                                                                                                                                                                                                                                                                                                                                                                                                                                                                                                                                                                                                                                                                                                                                                                                                                                                                                                                                                                                                                                                                                                                                                                                                                                                                                                                                                                                                                                                                                                                                                                                                                                                                                                                                                                                                                                                                                                                                                                |                                                                                                                                                                  |                                       |                                                                                                                                                                                                             |                                                                                                             |                                                                                                                      |                                                                        |                                                                           |               |
| ₽            | Contract Price \$ Date of Con                                                                                                                                                                                                                                                                                                                                                                                                                                                                                                                                                                                                                                                                                                                                                                                                                                                                                                                                                                                                                                                                                                                                                                                                                                                                                                                                                                                                                                                                                                                                                                                                                                                                                                                                                                                                                                                                                                                                                                                                                                                                                                  | tract                                                                                                                                                            | Is the property seller                | the owner of public record?                                                                                                                                                                                 | Yes                                                                                                         | No Data Source                                                                                                       | ce(s)                                                                  |                                                                           |               |
| Ę            | Is there any financial assistance (loan charges, s                                                                                                                                                                                                                                                                                                                                                                                                                                                                                                                                                                                                                                                                                                                                                                                                                                                                                                                                                                                                                                                                                                                                                                                                                                                                                                                                                                                                                                                                                                                                                                                                                                                                                                                                                                                                                                                                                                                                                                                                                                                                             | ale concession                                                                                                                                                   | ns, gift or downpayment assistant     | ce. etc.) to be paid by any party                                                                                                                                                                           | on behalf of                                                                                                | f the borrower?                                                                                                      |                                                                        | Yes                                                                       | No            |
| Ö            | If Voc. report the total dellar amount and describe                                                                                                                                                                                                                                                                                                                                                                                                                                                                                                                                                                                                                                                                                                                                                                                                                                                                                                                                                                                                                                                                                                                                                                                                                                                                                                                                                                                                                                                                                                                                                                                                                                                                                                                                                                                                                                                                                                                                                                                                                                                                            |                                                                                                                                                                  |                                       | ro, oto., to be paid by any party                                                                                                                                                                           | on bonan o                                                                                                  | alo bollowor.                                                                                                        |                                                                        |                                                                           |               |
| ပ            | If Yes, report the total dollar amount and describe                                                                                                                                                                                                                                                                                                                                                                                                                                                                                                                                                                                                                                                                                                                                                                                                                                                                                                                                                                                                                                                                                                                                                                                                                                                                                                                                                                                                                                                                                                                                                                                                                                                                                                                                                                                                                                                                                                                                                                                                                                                                            | ; the items to i                                                                                                                                                 | Je paiu.                              |                                                                                                                                                                                                             |                                                                                                             |                                                                                                                      |                                                                        |                                                                           |               |
|              |                                                                                                                                                                                                                                                                                                                                                                                                                                                                                                                                                                                                                                                                                                                                                                                                                                                                                                                                                                                                                                                                                                                                                                                                                                                                                                                                                                                                                                                                                                                                                                                                                                                                                                                                                                                                                                                                                                                                                                                                                                                                                                                                |                                                                                                                                                                  |                                       |                                                                                                                                                                                                             |                                                                                                             |                                                                                                                      |                                                                        |                                                                           |               |
|              |                                                                                                                                                                                                                                                                                                                                                                                                                                                                                                                                                                                                                                                                                                                                                                                                                                                                                                                                                                                                                                                                                                                                                                                                                                                                                                                                                                                                                                                                                                                                                                                                                                                                                                                                                                                                                                                                                                                                                                                                                                                                                                                                |                                                                                                                                                                  |                                       |                                                                                                                                                                                                             |                                                                                                             |                                                                                                                      |                                                                        |                                                                           |               |
|              | Note: Race and the racial composition of the                                                                                                                                                                                                                                                                                                                                                                                                                                                                                                                                                                                                                                                                                                                                                                                                                                                                                                                                                                                                                                                                                                                                                                                                                                                                                                                                                                                                                                                                                                                                                                                                                                                                                                                                                                                                                                                                                                                                                                                                                                                                                   | neighborhoo                                                                                                                                                      | d are not appraisal factors.          |                                                                                                                                                                                                             |                                                                                                             |                                                                                                                      |                                                                        |                                                                           |               |
|              | Neighborhood Characteristics                                                                                                                                                                                                                                                                                                                                                                                                                                                                                                                                                                                                                                                                                                                                                                                                                                                                                                                                                                                                                                                                                                                                                                                                                                                                                                                                                                                                                                                                                                                                                                                                                                                                                                                                                                                                                                                                                                                                                                                                                                                                                                   |                                                                                                                                                                  |                                       | it Housing Trends                                                                                                                                                                                           |                                                                                                             | One-Unit Hous                                                                                                        | ina                                                                    | Present Land Us                                                           | SO %          |
|              | ,                                                                                                                                                                                                                                                                                                                                                                                                                                                                                                                                                                                                                                                                                                                                                                                                                                                                                                                                                                                                                                                                                                                                                                                                                                                                                                                                                                                                                                                                                                                                                                                                                                                                                                                                                                                                                                                                                                                                                                                                                                                                                                                              |                                                                                                                                                                  |                                       |                                                                                                                                                                                                             |                                                                                                             |                                                                                                                      | _                                                                      |                                                                           |               |
|              | Location Urban Suburban                                                                                                                                                                                                                                                                                                                                                                                                                                                                                                                                                                                                                                                                                                                                                                                                                                                                                                                                                                                                                                                                                                                                                                                                                                                                                                                                                                                                                                                                                                                                                                                                                                                                                                                                                                                                                                                                                                                                                                                                                                                                                                        | Rural                                                                                                                                                            | Property Values Increasing            | g 🔀 Stable 🗌 Ded                                                                                                                                                                                            | clining                                                                                                     | PRICE A                                                                                                              | NGE On                                                                 | e-Unit                                                                    | 70 %          |
|              | Built-Up X Over 75% 25-75%                                                                                                                                                                                                                                                                                                                                                                                                                                                                                                                                                                                                                                                                                                                                                                                                                                                                                                                                                                                                                                                                                                                                                                                                                                                                                                                                                                                                                                                                                                                                                                                                                                                                                                                                                                                                                                                                                                                                                                                                                                                                                                     | Under 25%                                                                                                                                                        | Demand/Supply Shortage                | In Balance Ove                                                                                                                                                                                              | er Supply                                                                                                   | \$ (000)                                                                                                             | yrs) 2-4                                                               | 4 Unit                                                                    | 5 %           |
| B            |                                                                                                                                                                                                                                                                                                                                                                                                                                                                                                                                                                                                                                                                                                                                                                                                                                                                                                                                                                                                                                                                                                                                                                                                                                                                                                                                                                                                                                                                                                                                                                                                                                                                                                                                                                                                                                                                                                                                                                                                                                                                                                                                | Slow                                                                                                                                                             |                                       |                                                                                                                                                                                                             |                                                                                                             |                                                                                                                      |                                                                        |                                                                           |               |
| ŏ            | Growth Rapid Stable                                                                                                                                                                                                                                                                                                                                                                                                                                                                                                                                                                                                                                                                                                                                                                                                                                                                                                                                                                                                                                                                                                                                                                                                                                                                                                                                                                                                                                                                                                                                                                                                                                                                                                                                                                                                                                                                                                                                                                                                                                                                                                            |                                                                                                                                                                  |                                       |                                                                                                                                                                                                             | er 6 mths                                                                                                   | 560 Low                                                                                                              |                                                                        | ulti-Family                                                               | 10 %          |
| ΕŦ           | Neighborhood Boundaries neighborhoo                                                                                                                                                                                                                                                                                                                                                                                                                                                                                                                                                                                                                                                                                                                                                                                                                                                                                                                                                                                                                                                                                                                                                                                                                                                                                                                                                                                                                                                                                                                                                                                                                                                                                                                                                                                                                                                                                                                                                                                                                                                                                            | <u>d Boundar</u>                                                                                                                                                 | ies: West Adams-North, 0              | Crenshaw Blvd-East,                                                                                                                                                                                         |                                                                                                             | 3,000 High                                                                                                           | 90 Co                                                                  | mmercial                                                                  | 5 %           |
| Q            | Slauson-South, La Cienega-West.                                                                                                                                                                                                                                                                                                                                                                                                                                                                                                                                                                                                                                                                                                                                                                                                                                                                                                                                                                                                                                                                                                                                                                                                                                                                                                                                                                                                                                                                                                                                                                                                                                                                                                                                                                                                                                                                                                                                                                                                                                                                                                |                                                                                                                                                                  |                                       |                                                                                                                                                                                                             |                                                                                                             | 1.450 Pred.                                                                                                          | 65 Oth                                                                 | ner                                                                       | 10 %          |
| ä            |                                                                                                                                                                                                                                                                                                                                                                                                                                                                                                                                                                                                                                                                                                                                                                                                                                                                                                                                                                                                                                                                                                                                                                                                                                                                                                                                                                                                                                                                                                                                                                                                                                                                                                                                                                                                                                                                                                                                                                                                                                                                                                                                | is located i                                                                                                                                                     | n the city of Los Angeles             | in the county of Los And                                                                                                                                                                                    | golog Th                                                                                                    | ,                                                                                                                    |                                                                        | ninontly singl                                                            |               |
| NEIGHBORHOOD |                                                                                                                                                                                                                                                                                                                                                                                                                                                                                                                                                                                                                                                                                                                                                                                                                                                                                                                                                                                                                                                                                                                                                                                                                                                                                                                                                                                                                                                                                                                                                                                                                                                                                                                                                                                                                                                                                                                                                                                                                                                                                                                                |                                                                                                                                                                  | n the city of Los Angeles             |                                                                                                                                                                                                             |                                                                                                             |                                                                                                                      |                                                                        |                                                                           |               |
| Ë            | family and multi family residences of                                                                                                                                                                                                                                                                                                                                                                                                                                                                                                                                                                                                                                                                                                                                                                                                                                                                                                                                                                                                                                                                                                                                                                                                                                                                                                                                                                                                                                                                                                                                                                                                                                                                                                                                                                                                                                                                                                                                                                                                                                                                                          | generally,                                                                                                                                                       | average to good quality a             | and are in average to go                                                                                                                                                                                    | od condi                                                                                                    | tion. The marke                                                                                                      | t remains                                                              | strong due t                                                              | .0            |
|              | job growth and a strong demand for l                                                                                                                                                                                                                                                                                                                                                                                                                                                                                                                                                                                                                                                                                                                                                                                                                                                                                                                                                                                                                                                                                                                                                                                                                                                                                                                                                                                                                                                                                                                                                                                                                                                                                                                                                                                                                                                                                                                                                                                                                                                                                           | nousing.                                                                                                                                                         |                                       |                                                                                                                                                                                                             |                                                                                                             |                                                                                                                      |                                                                        |                                                                           |               |
|              | Market Conditions (including support for the above                                                                                                                                                                                                                                                                                                                                                                                                                                                                                                                                                                                                                                                                                                                                                                                                                                                                                                                                                                                                                                                                                                                                                                                                                                                                                                                                                                                                                                                                                                                                                                                                                                                                                                                                                                                                                                                                                                                                                                                                                                                                             | e conclusions                                                                                                                                                    | The market cond                       | ditions are typical in com                                                                                                                                                                                  | nparison t                                                                                                  | to the surroundi                                                                                                     | na comm                                                                | unities in the                                                            |               |
|              | market area. Marketing time for prop                                                                                                                                                                                                                                                                                                                                                                                                                                                                                                                                                                                                                                                                                                                                                                                                                                                                                                                                                                                                                                                                                                                                                                                                                                                                                                                                                                                                                                                                                                                                                                                                                                                                                                                                                                                                                                                                                                                                                                                                                                                                                           |                                                                                                                                                                  |                                       |                                                                                                                                                                                                             |                                                                                                             |                                                                                                                      |                                                                        |                                                                           |               |
|              |                                                                                                                                                                                                                                                                                                                                                                                                                                                                                                                                                                                                                                                                                                                                                                                                                                                                                                                                                                                                                                                                                                                                                                                                                                                                                                                                                                                                                                                                                                                                                                                                                                                                                                                                                                                                                                                                                                                                                                                                                                                                                                                                |                                                                                                                                                                  |                                       |                                                                                                                                                                                                             | OHUIS II II                                                                                                 | Sieu al mainei v                                                                                                     | alue. II                                                               | e additional                                                              |               |
|              | 10% land use noted above is for parl                                                                                                                                                                                                                                                                                                                                                                                                                                                                                                                                                                                                                                                                                                                                                                                                                                                                                                                                                                                                                                                                                                                                                                                                                                                                                                                                                                                                                                                                                                                                                                                                                                                                                                                                                                                                                                                                                                                                                                                                                                                                                           | s and golf                                                                                                                                                       |                                       |                                                                                                                                                                                                             |                                                                                                             |                                                                                                                      |                                                                        |                                                                           |               |
|              | Dimensions 60 X 95                                                                                                                                                                                                                                                                                                                                                                                                                                                                                                                                                                                                                                                                                                                                                                                                                                                                                                                                                                                                                                                                                                                                                                                                                                                                                                                                                                                                                                                                                                                                                                                                                                                                                                                                                                                                                                                                                                                                                                                                                                                                                                             |                                                                                                                                                                  | Area 6958 sf                          | Shape Re                                                                                                                                                                                                    | ectangula                                                                                                   | ar Vi                                                                                                                | ew B;Cty                                                               | /Sky;Res                                                                  |               |
|              | Specific Zoning Classification LAR1                                                                                                                                                                                                                                                                                                                                                                                                                                                                                                                                                                                                                                                                                                                                                                                                                                                                                                                                                                                                                                                                                                                                                                                                                                                                                                                                                                                                                                                                                                                                                                                                                                                                                                                                                                                                                                                                                                                                                                                                                                                                                            |                                                                                                                                                                  | Zoning Description                    | Residential                                                                                                                                                                                                 |                                                                                                             |                                                                                                                      |                                                                        |                                                                           |               |
|              | Zoning Compliance 🔀 Legal 🦳 Legal Non                                                                                                                                                                                                                                                                                                                                                                                                                                                                                                                                                                                                                                                                                                                                                                                                                                                                                                                                                                                                                                                                                                                                                                                                                                                                                                                                                                                                                                                                                                                                                                                                                                                                                                                                                                                                                                                                                                                                                                                                                                                                                          | conforming (C                                                                                                                                                    | Grandfathered Use) No Zor             | ning   Illegal (describe)                                                                                                                                                                                   |                                                                                                             |                                                                                                                      |                                                                        |                                                                           |               |
|              | Is the highest and best use of subject property as                                                                                                                                                                                                                                                                                                                                                                                                                                                                                                                                                                                                                                                                                                                                                                                                                                                                                                                                                                                                                                                                                                                                                                                                                                                                                                                                                                                                                                                                                                                                                                                                                                                                                                                                                                                                                                                                                                                                                                                                                                                                             |                                                                                                                                                                  |                                       | <u> </u>                                                                                                                                                                                                    | V                                                                                                           | Yes No If                                                                                                            | No, describe                                                           | the curre                                                                 | nt            |
|              | , , , ,                                                                                                                                                                                                                                                                                                                                                                                                                                                                                                                                                                                                                                                                                                                                                                                                                                                                                                                                                                                                                                                                                                                                                                                                                                                                                                                                                                                                                                                                                                                                                                                                                                                                                                                                                                                                                                                                                                                                                                                                                                                                                                                        |                                                                                                                                                                  | as proposed per pians and speci       | ilications) the present use:                                                                                                                                                                                |                                                                                                             | 103   100 11                                                                                                         | ivo, ucaciibi                                                          | , The curre                                                               | FIIL          |
|              | residential use is the highest and bes                                                                                                                                                                                                                                                                                                                                                                                                                                                                                                                                                                                                                                                                                                                                                                                                                                                                                                                                                                                                                                                                                                                                                                                                                                                                                                                                                                                                                                                                                                                                                                                                                                                                                                                                                                                                                                                                                                                                                                                                                                                                                         | 3T.                                                                                                                                                              |                                       |                                                                                                                                                                                                             |                                                                                                             |                                                                                                                      |                                                                        |                                                                           |               |
|              | Utilities Public Other (describe)                                                                                                                                                                                                                                                                                                                                                                                                                                                                                                                                                                                                                                                                                                                                                                                                                                                                                                                                                                                                                                                                                                                                                                                                                                                                                                                                                                                                                                                                                                                                                                                                                                                                                                                                                                                                                                                                                                                                                                                                                                                                                              |                                                                                                                                                                  |                                       | describe) Of                                                                                                                                                                                                | ff-site Impro                                                                                               | ovements - Type                                                                                                      |                                                                        | Public Priv                                                               | ate           |
| Щ            | Electricity                                                                                                                                                                                                                                                                                                                                                                                                                                                                                                                                                                                                                                                                                                                                                                                                                                                                                                                                                                                                                                                                                                                                                                                                                                                                                                                                                                                                                                                                                                                                                                                                                                                                                                                                                                                                                                                                                                                                                                                                                                                                                                                    | 1                                                                                                                                                                | Water 🔀 🗌                             | St                                                                                                                                                                                                          | treet Aspl                                                                                                  | halt                                                                                                                 |                                                                        | lacktriangle                                                              |               |
| SITE         | Gas 🔀 🗌                                                                                                                                                                                                                                                                                                                                                                                                                                                                                                                                                                                                                                                                                                                                                                                                                                                                                                                                                                                                                                                                                                                                                                                                                                                                                                                                                                                                                                                                                                                                                                                                                                                                                                                                                                                                                                                                                                                                                                                                                                                                                                                        | ;                                                                                                                                                                | Sanitary Sewer 🔀 🗌                    | Al                                                                                                                                                                                                          | lley Non                                                                                                    | е                                                                                                                    |                                                                        |                                                                           | 7             |
|              | FEMA Special Flood Hazard Area Yes                                                                                                                                                                                                                                                                                                                                                                                                                                                                                                                                                                                                                                                                                                                                                                                                                                                                                                                                                                                                                                                                                                                                                                                                                                                                                                                                                                                                                                                                                                                                                                                                                                                                                                                                                                                                                                                                                                                                                                                                                                                                                             |                                                                                                                                                                  | MA Flood Zone X                       | FEMA Map # 06037C1                                                                                                                                                                                          |                                                                                                             |                                                                                                                      | 1A Man Date                                                            | 12/21/201                                                                 | 2<br>8        |
|              | Are the utilities and off-site improvements typical                                                                                                                                                                                                                                                                                                                                                                                                                                                                                                                                                                                                                                                                                                                                                                                                                                                                                                                                                                                                                                                                                                                                                                                                                                                                                                                                                                                                                                                                                                                                                                                                                                                                                                                                                                                                                                                                                                                                                                                                                                                                            |                                                                                                                                                                  |                                       | No If No, describe                                                                                                                                                                                          | 10100                                                                                                       |                                                                                                                      |                                                                        | 12/21/201                                                                 |               |
|              | Are there any adverse site conditions or external                                                                                                                                                                                                                                                                                                                                                                                                                                                                                                                                                                                                                                                                                                                                                                                                                                                                                                                                                                                                                                                                                                                                                                                                                                                                                                                                                                                                                                                                                                                                                                                                                                                                                                                                                                                                                                                                                                                                                                                                                                                                              |                                                                                                                                                                  |                                       | ·                                                                                                                                                                                                           | 2                                                                                                           | Yes >                                                                                                                | No If Ye                                                               | es, describe                                                              |               |
|              | <u> </u>                                                                                                                                                                                                                                                                                                                                                                                                                                                                                                                                                                                                                                                                                                                                                                                                                                                                                                                                                                                                                                                                                                                                                                                                                                                                                                                                                                                                                                                                                                                                                                                                                                                                                                                                                                                                                                                                                                                                                                                                                                                                                                                       | •                                                                                                                                                                |                                       | · · · · · · · · · · · · · · · · · · ·                                                                                                                                                                       | <u>:</u>                                                                                                    |                                                                                                                      | NO II I                                                                | 33, UC3UIDE                                                               |               |
|              | The subject is conforming to the area                                                                                                                                                                                                                                                                                                                                                                                                                                                                                                                                                                                                                                                                                                                                                                                                                                                                                                                                                                                                                                                                                                                                                                                                                                                                                                                                                                                                                                                                                                                                                                                                                                                                                                                                                                                                                                                                                                                                                                                                                                                                                          | and is su                                                                                                                                                        | rrounded by similar reside            | ential properties.                                                                                                                                                                                          |                                                                                                             |                                                                                                                      |                                                                        |                                                                           |               |
|              |                                                                                                                                                                                                                                                                                                                                                                                                                                                                                                                                                                                                                                                                                                                                                                                                                                                                                                                                                                                                                                                                                                                                                                                                                                                                                                                                                                                                                                                                                                                                                                                                                                                                                                                                                                                                                                                                                                                                                                                                                                                                                                                                |                                                                                                                                                                  |                                       |                                                                                                                                                                                                             |                                                                                                             |                                                                                                                      |                                                                        |                                                                           |               |
|              |                                                                                                                                                                                                                                                                                                                                                                                                                                                                                                                                                                                                                                                                                                                                                                                                                                                                                                                                                                                                                                                                                                                                                                                                                                                                                                                                                                                                                                                                                                                                                                                                                                                                                                                                                                                                                                                                                                                                                                                                                                                                                                                                |                                                                                                                                                                  |                                       |                                                                                                                                                                                                             |                                                                                                             |                                                                                                                      |                                                                        |                                                                           |               |
|              |                                                                                                                                                                                                                                                                                                                                                                                                                                                                                                                                                                                                                                                                                                                                                                                                                                                                                                                                                                                                                                                                                                                                                                                                                                                                                                                                                                                                                                                                                                                                                                                                                                                                                                                                                                                                                                                                                                                                                                                                                                                                                                                                |                                                                                                                                                                  |                                       |                                                                                                                                                                                                             |                                                                                                             |                                                                                                                      |                                                                        |                                                                           |               |
|              | Source(s) Used for Physical Characteristics of Pr                                                                                                                                                                                                                                                                                                                                                                                                                                                                                                                                                                                                                                                                                                                                                                                                                                                                                                                                                                                                                                                                                                                                                                                                                                                                                                                                                                                                                                                                                                                                                                                                                                                                                                                                                                                                                                                                                                                                                                                                                                                                              | operty                                                                                                                                                           | Appraisal Files MLS                   | Assessment and Tax Rec                                                                                                                                                                                      | cords                                                                                                       | Prior Inspection                                                                                                     | Prope                                                                  | erty Owner                                                                |               |
|              |                                                                                                                                                                                                                                                                                                                                                                                                                                                                                                                                                                                                                                                                                                                                                                                                                                                                                                                                                                                                                                                                                                                                                                                                                                                                                                                                                                                                                                                                                                                                                                                                                                                                                                                                                                                                                                                                                                                                                                                                                                                                                                                                | operty [                                                                                                                                                         | Appraisal Files MLS                   |                                                                                                                                                                                                             |                                                                                                             |                                                                                                                      | Prope                                                                  | erty Owner                                                                |               |
|              | Other (describe)                                                                                                                                                                                                                                                                                                                                                                                                                                                                                                                                                                                                                                                                                                                                                                                                                                                                                                                                                                                                                                                                                                                                                                                                                                                                                                                                                                                                                                                                                                                                                                                                                                                                                                                                                                                                                                                                                                                                                                                                                                                                                                               | _                                                                                                                                                                |                                       | Data Source for Gross Living                                                                                                                                                                                | Area F                                                                                                      | Realquest                                                                                                            |                                                                        | •                                                                         |               |
|              | Other (describe)  General Description                                                                                                                                                                                                                                                                                                                                                                                                                                                                                                                                                                                                                                                                                                                                                                                                                                                                                                                                                                                                                                                                                                                                                                                                                                                                                                                                                                                                                                                                                                                                                                                                                                                                                                                                                                                                                                                                                                                                                                                                                                                                                          | G                                                                                                                                                                | eneral Description                    | Data Source for Gross Living Heating/Cooling                                                                                                                                                                | Area F                                                                                                      | Realquest<br>menities                                                                                                | (                                                                      | erty Owner Car Storage                                                    |               |
|              | ☐ Other (describe)  General Description  Units ☑ One ☐ One with Accessory Unit                                                                                                                                                                                                                                                                                                                                                                                                                                                                                                                                                                                                                                                                                                                                                                                                                                                                                                                                                                                                                                                                                                                                                                                                                                                                                                                                                                                                                                                                                                                                                                                                                                                                                                                                                                                                                                                                                                                                                                                                                                                 | G Concrete                                                                                                                                                       | eneral Description e Slab Crawl Space | Data Source for Gross Living  Heating/Cooling  ▼ FWA  HWBB                                                                                                                                                  | Area F A Firepla                                                                                            | Realquest menities ace(s) # 1                                                                                        | None                                                                   | Car Storage                                                               |               |
|              | ☐ Other (describe)  General Description  Units ☑ One ☐ One with Accessory Unit  # of Stories 2                                                                                                                                                                                                                                                                                                                                                                                                                                                                                                                                                                                                                                                                                                                                                                                                                                                                                                                                                                                                                                                                                                                                                                                                                                                                                                                                                                                                                                                                                                                                                                                                                                                                                                                                                                                                                                                                                                                                                                                                                                 | G Concrete ☐ Full Base                                                                                                                                           | eneral Description e Slab             | Data Source for Gross Living Heating/Cooling                                                                                                                                                                | Area F A Firepla Wood                                                                                       | Realquest menities ace(s) # 1 stove(s) # 0                                                                           | None Driveway                                                          | Car Storage # of Cars                                                     | 2             |
|              | ☐ Other (describe)  General Description  Units ☑ One ☐ One with Accessory Unit                                                                                                                                                                                                                                                                                                                                                                                                                                                                                                                                                                                                                                                                                                                                                                                                                                                                                                                                                                                                                                                                                                                                                                                                                                                                                                                                                                                                                                                                                                                                                                                                                                                                                                                                                                                                                                                                                                                                                                                                                                                 | G Concrete ☐ Full Base                                                                                                                                           | eneral Description e Slab Crawl Space | Data Source for Gross Living  Heating/Cooling  ▼ FWA  HWBB                                                                                                                                                  | Area F A Firepla Wood                                                                                       | Realquest menities ace(s) # 1 stove(s) # 0                                                                           | None                                                                   | Car Storage # of Cars                                                     |               |
|              | ☐ Other (describe)  General Description  Units ☑ One ☐ One with Accessory Unit  # of Stories 2  Type ☑ Det. ☐ Att. ☐ S-Det./End Unit                                                                                                                                                                                                                                                                                                                                                                                                                                                                                                                                                                                                                                                                                                                                                                                                                                                                                                                                                                                                                                                                                                                                                                                                                                                                                                                                                                                                                                                                                                                                                                                                                                                                                                                                                                                                                                                                                                                                                                                           | G Concrete Full Base Partial B                                                                                                                                   | eneral Description e Slab             | Data Source for Gross Living Heating/Cooling FWA HWBB Radiant Other                                                                                                                                         | Area F A Firepla Wood Patio/                                                                                | Realquest menities ace(s) # 1 stove(s) # 0 Deck Concrt                                                               | None Driveway                                                          | Car Storage # of Cars                                                     | crt           |
|              | Other (describe)  General Description  Units  One  One with Accessory Unit  # of Stories 2  Type  Det.  Att.  S-Det./End Unit  Existing  Proposed  Under Const.                                                                                                                                                                                                                                                                                                                                                                                                                                                                                                                                                                                                                                                                                                                                                                                                                                                                                                                                                                                                                                                                                                                                                                                                                                                                                                                                                                                                                                                                                                                                                                                                                                                                                                                                                                                                                                                                                                                                                                | G Concrete Full Base Partial B Exterior Wall                                                                                                                     | eneral Description e Slab             | Data Source for Gross Living  Heating/Cooling  FWA HWBB Radiant Other  Gas                                                                                                                                  | Area F A Firepla Wood Patio/                                                                                | Realquest menities ace(s) # 1 stove(s) # 0 Deck Concrt Concrt                                                        | None Driveway riveway Surf Garage                                      | Car Storage  # of Cars face Con- # of Cars                                | crt<br>2      |
|              | Other (describe)  General Description  Units  One  One with Accessory Unit  # of Stories 2  Type  Det.  Att.  S-Det./End Unit  Existing  Proposed  Under Const.  Design (Style)  Contemp                                                                                                                                                                                                                                                                                                                                                                                                                                                                                                                                                                                                                                                                                                                                                                                                                                                                                                                                                                                                                                                                                                                                                                                                                                                                                                                                                                                                                                                                                                                                                                                                                                                                                                                                                                                                                                                                                                                                       | G Concrete Full Base Partial B Exterior Wall: Roof Surface                                                                                                       | eneral Description e Slab             | Data Source for Gross Living Heating/Cooling FWA HWBB Radiant Other Fuel Gas Central Air Conditioning                                                                                                       | Area F  A  Firepla  Wood  Patio/ Porch Pool                                                                 | Realquest menities ace(s) # 1 stove(s) # 0 Deck Concrt Concrt None                                                   | None Driveway iveway Surf Garage Carport                               | # of Cars face Con # of Cars # of Cars # of Cars                          | crt<br>2<br>0 |
|              | Other (describe)  General Description  Units  One  One with Accessory Unit  # of Stories 2  Type  Det.  Att.  S-Det./End Unit  Existing  Proposed  Under Const.  Design (Style)  Contemp  Year Built 1955                                                                                                                                                                                                                                                                                                                                                                                                                                                                                                                                                                                                                                                                                                                                                                                                                                                                                                                                                                                                                                                                                                                                                                                                                                                                                                                                                                                                                                                                                                                                                                                                                                                                                                                                                                                                                                                                                                                      | G Concrete Full Base Partial B Exterior Walls Roof Surface Gutters & Do                                                                                          | eneral Description e Slab             | Data Source for Gross Living Heating/Cooling FWA HWBB Radiant Other Gas Central Air Conditioning Individual                                                                                                 | Area F  A  Firepla  Wood  Patio/ Pool  Pool  Fence                                                          | Realquest menities ace(s) # 1 stove(s) # 0 Deck Concrt Concrt None Block                                             | None Driveway iveway Surf Garage Carport Attached                      | Car Storage  # of Cars face Con- # of Cars                                | crt<br>2<br>0 |
|              | Other (describe)  General Description  Units  One  One with Accessory Unit  # of Stories 2  Type  Det.  Att.  S-Det./End Unit  Existing  Proposed  Under Const.  Design (Style)  Contemp                                                                                                                                                                                                                                                                                                                                                                                                                                                                                                                                                                                                                                                                                                                                                                                                                                                                                                                                                                                                                                                                                                                                                                                                                                                                                                                                                                                                                                                                                                                                                                                                                                                                                                                                                                                                                                                                                                                                       | G Concrete Full Base Partial B Exterior Wall: Roof Surface                                                                                                       | eneral Description e Slab             | Data Source for Gross Living Heating/Cooling FWA HWBB Radiant Other Fuel Gas Central Air Conditioning                                                                                                       | Area F  A  Firepla  Wood  Patio/ Pool  Pool  Fence                                                          | Realquest menities ace(s) # 1 stove(s) # 0 Deck Concrt Concrt None                                                   | None Driveway iveway Surf Garage Carport                               | # of Cars face Con # of Cars # of Cars # of Cars                          | crt<br>2<br>0 |
|              | Other (describe)  General Description  Units  One  One with Accessory Unit  # of Stories 2  Type  Det.  Att.  S-Det./End Unit  Existing  Proposed  Under Const.  Design (Style)  Contemp  Year Built 1955  Effective Age (Yrs) 30                                                                                                                                                                                                                                                                                                                                                                                                                                                                                                                                                                                                                                                                                                                                                                                                                                                                                                                                                                                                                                                                                                                                                                                                                                                                                                                                                                                                                                                                                                                                                                                                                                                                                                                                                                                                                                                                                              | GCONCRETE Full Base Partial B Exterior Wall: Roof Surface Gutters & Do Window Type                                                                               | eneral Description e Slab             | Data Source for Gross Living  Heating/Cooling  FWA HWBB Radiant Other  Gas Central Air Conditioning Individual Other                                                                                        | Area   F                                                                                                    | Realquest menities ace(s) # 1 Stove(s) # 0 Deck Concrt Concrt None Block None                                        | None Driveway iveway Surf Garage Carport Attached                      | # of Cars face Con # of Cars # of Cars # of Cars                          | crt<br>2<br>0 |
|              | Other (describe)  General Description  Units  One One with Accessory Unit  # of Stories 2  Type  Det. Att. S-Det./End Unit  Existing Proposed Under Const.  Design (Style) Contemp  Year Built 1955  Effective Age (Yrs) 30  Appliances Refrigerator  Range/Oven                                                                                                                                                                                                                                                                                                                                                                                                                                                                                                                                                                                                                                                                                                                                                                                                                                                                                                                                                                                                                                                                                                                                                                                                                                                                                                                                                                                                                                                                                                                                                                                                                                                                                                                                                                                                                                                               | GCONCRETE Full Base Partial B Exterior Walls Roof Surface Gutters & Do Window Typ                                                                                | eneral Description e Slab             | Data Source for Gross Living Heating/Cooling FWA HWBB Radiant Other Fuel Gas Central Air Conditioning Individual Other Owave Washer/Dryer                                                                   | Area F  A Firepla  Wood  Patio/I  Pool  Fence  Other  Other                                                 | Realquest menities ace(s) # 1 stove(s) # 0 Deck Concrt Concrt None Block None describe)                              | None Driveway iveway Surf Garage Carport Attached Built-in             | # of Cars face Con # of Cars # of Cars  # of Cars  Detache                | crt<br>2<br>0 |
| ITS          | Other (describe)  General Description  Units  One One with Accessory Unit  # of Stories 2  Type  Det. Att. S-Det./End Unit  Existing Proposed Under Const.  Design (Style) Contemp  Year Built 1955  Effective Age (Yrs) 30  Appliances Refrigerator  Range/Oven                                                                                                                                                                                                                                                                                                                                                                                                                                                                                                                                                                                                                                                                                                                                                                                                                                                                                                                                                                                                                                                                                                                                                                                                                                                                                                                                                                                                                                                                                                                                                                                                                                                                                                                                                                                                                                                               | GCONCRETE Full Bass Partial B Exterior Wall: Roof Surface Gutters & Do Window Typ Dishwa 7 Rooms                                                                 | eneral Description e Slab             | Data Source for Gross Living  Heating/Cooling  FWA HWBB Radiant Other  Gas Central Air Conditioning Individual Other                                                                                        | Area F  A Firepla  Wood  Patio/I  Pool  Fence  Other  Other                                                 | Realquest menities ace(s) # 1 Stove(s) # 0 Deck Concrt Concrt None Block None                                        | None Driveway iveway Surf Garage Carport Attached Built-in             | # of Cars face Con # of Cars # of Cars  # of Cars  Detache                | crt<br>2<br>0 |
| IENTS        | Other (describe)  General Description  Units  One One with Accessory Unit  # of Stories 2  Type  Det. Att. S-Det./End Unit  Existing Proposed Under Const.  Design (Style) Contemp  Year Built 1955  Effective Age (Yrs) 30  Appliances Refrigerator  Range/Oven                                                                                                                                                                                                                                                                                                                                                                                                                                                                                                                                                                                                                                                                                                                                                                                                                                                                                                                                                                                                                                                                                                                                                                                                                                                                                                                                                                                                                                                                                                                                                                                                                                                                                                                                                                                                                                                               | GCONCRETE Full Bass Partial B Exterior Wall: Roof Surface Gutters & Do Window Typ Dishwa 7 Rooms                                                                 | eneral Description e Slab             | Data Source for Gross Living Heating/Cooling FWA HWBB Radiant Other Fuel Gas Central Air Conditioning Individual Other Owave Washer/Dryer                                                                   | Area F  A Firepla  Wood  Patio/I  Pool  Fence  Other  Other                                                 | Realquest menities ace(s) # 1 stove(s) # 0 Deck Concrt Concrt None Block None describe)                              | None Driveway iveway Surf Garage Carport Attached Built-in             | # of Cars face Con # of Cars # of Cars  # of Cars  Detache                | crt<br>2<br>0 |
| /EMENTS      | Other (describe)  General Description  Units  One One with Accessory Unit  # of Stories 2  Type  Det. Att. S-Det./End Unit  Existing Proposed Under Const.  Design (Style) Contemp  Year Built 1955  Effective Age (Yrs) 30  Appliances Refrigerator  Range/Oven                                                                                                                                                                                                                                                                                                                                                                                                                                                                                                                                                                                                                                                                                                                                                                                                                                                                                                                                                                                                                                                                                                                                                                                                                                                                                                                                                                                                                                                                                                                                                                                                                                                                                                                                                                                                                                                               | G Concrete Full Bass Partial B Exterior Walls Roof Surface Gutters & Do Window Typ Dishwa 7 Rooms , etc.)                                                        | eneral Description e Slab             | Data Source for Gross Living  Heating/Cooling  FWA HWBB Radiant Other  Fuel Gas Central Air Conditioning Individual Other Owave Washer/Dryer 2.0 Bath(s)                                                    | Area F A Firepla Wood Patio/ Pool Pool Fence Other ( 2,000                                                  | Realquest menities ace(s) # 1 stove(s) # 0 Deck Concrt Concrt None Block None describe)                              | None Driveway iveway Surf Garage Carport Attached Built-in             | # of Cars face Con # of Cars # of Cars  # of Cars  Detache                | crt<br>2<br>0 |
| OVEMENTS     | Other (describe)  General Description  Units  One One with Accessory Unit  # of Stories 2  Type  Det. Att. S-Det./End Unit  Existing Proposed Under Const.  Design (Style) Contemp  Year Built 1955  Effective Age (Yrs) 30  Appliances Refrigerator  Range/Oven                                                                                                                                                                                                                                                                                                                                                                                                                                                                                                                                                                                                                                                                                                                                                                                                                                                                                                                                                                                                                                                                                                                                                                                                                                                                                                                                                                                                                                                                                                                                                                                                                                                                                                                                                                                                                                                               | G Concrete Full Bass Partial B Exterior Walls Roof Surface Gutters & Do Window Typ Dishwa 7 Rooms , etc.)                                                        | eneral Description e Slab             | Data Source for Gross Living  Heating/Cooling  FWA HWBB Radiant Other  Fuel Gas Central Air Conditioning Individual Other Owave Washer/Dryer 2.0 Bath(s)                                                    | Area F A Firepla Wood Patio/ Pool Pool Fence Other ( 2,000                                                  | Realquest menities ace(s) # 1 Stove(s) # 0 Deck Concrt Concrt None Block None describe) 8 Square Feet of G           | None Driveway Surf Garage Carport Attached Built-in                    | # of Cars face Con # of Cars # of Cars  # of Cars  Detache                | crt<br>2<br>0 |
| PROVEMENTS   | Other (describe)  General Description  Units  One One with Accessory Unit  # of Stories 2  Type  Det. Att. S-Det./End Unit  Existing Proposed Under Const.  Design (Style) Contemp  Year Built 1955  Effective Age (Yrs) 30  Appliances Refrigerator  Range/Oven                                                                                                                                                                                                                                                                                                                                                                                                                                                                                                                                                                                                                                                                                                                                                                                                                                                                                                                                                                                                                                                                                                                                                                                                                                                                                                                                                                                                                                                                                                                                                                                                                                                                                                                                                                                                                                                               | G Concrete Full Basi Partial B Exterior Wall: Roof Surface Gutters & Do Window Typ Dishwa 7 Rooms 7, etc.)                                                       | eneral Description e Slab             | Data Source for Gross Living  Heating/Cooling  FWA HWBB Radiant Other Fuel Gas Central Air Conditioning Individual Other owave Washer/Dryer 2.0 Bath(s)                                                     | Area F A Firepla Wood Patio/ Pool Pool Fence Other ( 2,000                                                  | Realquest menities ace(s) # 1 Stove(s) # 0 Deck Concrt Concrt None Block None describe) 8 Square Feet of G           | None Driveway Surf Garage Carport Attached Built-in                    | # of Cars face Con # of Cars # of Cars # of Cars Detache                  | crt<br>2<br>0 |
| IMPROVEMENTS | General Description  Units One One with Accessory Unit  # of Stories 2  Type Det Att. S-Det./End Unit  Existing Proposed Under Const.  Design (Style) Contemp  Year Built 1955  Effective Age (Yrs) 30  Appliances Refrigerator Range/Oven  Finished area above grade contains:  Additional features (special energy efficient items)  Describe the condition of the property and data s                                                                                                                                                                                                                                                                                                                                                                                                                                                                                                                                                                                                                                                                                                                                                                                                                                                                                                                                                                                                                                                                                                                                                                                                                                                                                                                                                                                                                                                                                                                                                                                                                                                                                                                                       | G Concrete Full Basi Partial B Exterior Wall: Roof Surface Gutters & Do Window Typ Dishwa 7 Rooms 7, etc.)                                                       | eneral Description e Slab             | Data Source for Gross Living  Heating/Cooling  FWA HWBB Radiant Other Fuel Gas Central Air Conditioning Individual Other owave Washer/Dryer 2.0 Bath(s)                                                     | Area F  A  Firepla  Wood  Patio/ Pool Pool Fence Other ( 2,000                                              | Realquest menities ace(s) # 1 Stove(s) # 0 Deck Concrt Concrt None Block None describe) 8 Square Feet of G           | None Driveway Surf Garage Carport Attached Built-in                    | # of Cars face Con # of Cars # of Cars # of Cars Detache                  | crt<br>2<br>0 |
| IMPROVEMENTS | General Description  Units One One with Accessory Unit  # of Stories 2  Type Det Att. S-Det./End Unit  Existing Proposed Under Const.  Design (Style) Contemp  Year Built 1955  Effective Age (Yrs) 30  Appliances Refrigerator Range/Oven  Finished area above grade contains:  Additional features (special energy efficient items)  Describe the condition of the property and data s                                                                                                                                                                                                                                                                                                                                                                                                                                                                                                                                                                                                                                                                                                                                                                                                                                                                                                                                                                                                                                                                                                                                                                                                                                                                                                                                                                                                                                                                                                                                                                                                                                                                                                                                       | G Concrete Full Basi Partial B Exterior Wall: Roof Surface Gutters & Do Window Typ Dishwa 7 Rooms 7, etc.)                                                       | eneral Description e Slab             | Data Source for Gross Living  Heating/Cooling  FWA HWBB Radiant Other Fuel Gas Central Air Conditioning Individual Other owave Washer/Dryer 2.0 Bath(s)                                                     | Area F  A  Firepla  Wood  Patio/ Pool Pool Fence Other ( 2,000                                              | Realquest menities ace(s) # 1 Stove(s) # 0 Deck Concrt Concrt None Block None describe) 8 Square Feet of G           | None Driveway Surf Garage Carport Attached Built-in                    | # of Cars face Con # of Cars # of Cars # of Cars Detache                  | crt<br>2<br>0 |
| IMPROVEMENTS | General Description  Units One One with Accessory Unit  # of Stories 2  Type Det Att. S-Det./End Unit  Existing Proposed Under Const.  Design (Style) Contemp  Year Built 1955  Effective Age (Yrs) 30  Appliances Refrigerator Range/Oven  Finished area above grade contains:  Additional features (special energy efficient items)  Describe the condition of the property and data s                                                                                                                                                                                                                                                                                                                                                                                                                                                                                                                                                                                                                                                                                                                                                                                                                                                                                                                                                                                                                                                                                                                                                                                                                                                                                                                                                                                                                                                                                                                                                                                                                                                                                                                                       | G Concrete Full Basi Partial B Exterior Wall: Roof Surface Gutters & Do Window Typ Dishwa 7 Rooms 7, etc.)                                                       | eneral Description e Slab             | Data Source for Gross Living  Heating/Cooling  FWA HWBB Radiant Other Fuel Gas Central Air Conditioning Individual Other owave Washer/Dryer 2.0 Bath(s)                                                     | Area F  A  Firepla  Wood  Patio/ Pool Pool Fence Other ( 2,000                                              | Realquest menities ace(s) # 1 Stove(s) # 0 Deck Concrt Concrt None Block None describe) 8 Square Feet of G           | None Driveway Surf Garage Carport Attached Built-in                    | # of Cars face Con # of Cars # of Cars # of Cars Detache                  | crt<br>2<br>0 |
| IMPROVEMENTS | General Description  Units One One with Accessory Unit  # of Stories 2  Type Det Att. S-Det./End Unit  Existing Proposed Under Const.  Design (Style) Contemp  Year Built 1955  Effective Age (Yrs) 30  Appliances Refrigerator Range/Oven  Finished area above grade contains:  Additional features (special energy efficient items)  Describe the condition of the property and data s                                                                                                                                                                                                                                                                                                                                                                                                                                                                                                                                                                                                                                                                                                                                                                                                                                                                                                                                                                                                                                                                                                                                                                                                                                                                                                                                                                                                                                                                                                                                                                                                                                                                                                                                       | G Concrete Full Basi Partial B Exterior Wall: Roof Surface Gutters & Do Window Typ Dishwa 7 Rooms 7, etc.)                                                       | eneral Description e Slab             | Data Source for Gross Living  Heating/Cooling  FWA HWBB Radiant Other Fuel Gas Central Air Conditioning Individual Other owave Washer/Dryer 2.0 Bath(s)                                                     | Area F  A  Firepla  Wood  Patio/ Pool Pool Fence Other ( 2,000                                              | Realquest menities ace(s) # 1 Stove(s) # 0 Deck Concrt Concrt None Block None describe) 8 Square Feet of G           | None Driveway Surf Garage Carport Attached Built-in                    | # of Cars face Con # of Cars # of Cars # of Cars Detache                  | crt<br>2<br>0 |
| IMPROVEMENTS | General Description  Units One One with Accessory Unit  # of Stories 2  Type Det. Att. S-Det./End Unit  Existing Proposed Under Const.  Design (Style) Contemp  Year Built 1955  Effective Age (Yrs) 30  Appliances Refrigerator Range/Oven  Finished area above grade contains:  Additional features (special energy efficient items  Describe the condition of the property and data s  updated, the subject is in average co                                                                                                                                                                                                                                                                                                                                                                                                                                                                                                                                                                                                                                                                                                                                                                                                                                                                                                                                                                                                                                                                                                                                                                                                                                                                                                                                                                                                                                                                                                                                                                                                                                                                                                | G Concrete Full Base Full Base Full Base Staterior Walls Roof Surface Gutters & Do Window Type Dishwa 7 Rooms , etc.) Ource(s) (incluendition in reconstruction) | eneral Description e Slab             | Data Source for Gross Living  Heating/Cooling  FWA HWBB Radiant Other  Gas Central Air Conditioning Individual Other Owave Washer/Dryer 2.0 Bath(s)  terioration, renovations, remodelines in the area.     | Area F A Firepla Wood Patio/ Porch Pool Fence Other 2,00                                                    | Realquest menities ace(s) # 1 stove(s) # 0 Deck Concrt Concrt None Block None describe) 8 Square Feet of G  C4;the s | None Driveway iveway Surf Garage Carport Attached Built-in ross Living | # of Cars face Con # of Cars for Cars # of Cars Detache  Area Above Grade | crt<br>2<br>0 |
| IMPROVEMENTS | General Description  Units One One with Accessory Unit  # of Stories 2  Type Det Att. S-Det./End Unit  Existing Proposed Under Const.  Design (Style) Contemp  Year Built 1955  Effective Age (Yrs) 30  Appliances Refrigerator Range/Oven  Finished area above grade contains:  Additional features (special energy efficient items)  Describe the condition of the property and data s                                                                                                                                                                                                                                                                                                                                                                                                                                                                                                                                                                                                                                                                                                                                                                                                                                                                                                                                                                                                                                                                                                                                                                                                                                                                                                                                                                                                                                                                                                                                                                                                                                                                                                                                       | G Concrete Full Base Full Base Full Base Staterior Walls Roof Surface Gutters & Do Window Type Dishwa 7 Rooms , etc.) Ource(s) (incluendition in reconstruction) | eneral Description e Slab             | Data Source for Gross Living  Heating/Cooling  FWA HWBB Radiant Other  Gas Central Air Conditioning Individual Other Owave Washer/Dryer 2.0 Bath(s)  terioration, renovations, remodelines in the area.     | Area F A Firepla Wood Patio/ Porch Pool Fence Other 2,00                                                    | Realquest menities ace(s) # 1 stove(s) # 0 Deck Concrt Concrt None Block None describe) 8 Square Feet of G  C4;the s | None Driveway Surf Garage Carport Attached Built-in                    | # of Cars face Con # of Cars for Cars # of Cars Detache  Area Above Grade | crt<br>2<br>0 |
| IMPROVEMENTS | General Description  Units One One with Accessory Unit  # of Stories 2  Type Det. Att. S-Det./End Unit  Existing Proposed Under Const.  Design (Style) Contemp  Year Built 1955  Effective Age (Yrs) 30  Appliances Refrigerator Range/Oven  Finished area above grade contains:  Additional features (special energy efficient items  Describe the condition of the property and data s  updated, the subject is in average co                                                                                                                                                                                                                                                                                                                                                                                                                                                                                                                                                                                                                                                                                                                                                                                                                                                                                                                                                                                                                                                                                                                                                                                                                                                                                                                                                                                                                                                                                                                                                                                                                                                                                                | G Concrete Full Base Full Base Full Base Staterior Walls Roof Surface Gutters & Do Window Type Dishwa 7 Rooms , etc.) Ource(s) (incluendition in reconstruction) | eneral Description e Slab             | Data Source for Gross Living  Heating/Cooling  FWA HWBB Radiant Other  Gas Central Air Conditioning Individual Other Owave Washer/Dryer 2.0 Bath(s)  terioration, renovations, remodelines in the area.     | Area F A Firepla Wood Patio/ Porch Pool Fence Other 2,00                                                    | Realquest menities ace(s) # 1 stove(s) # 0 Deck Concrt Concrt None Block None describe) 8 Square Feet of G  C4;the s | None Driveway iveway Surf Garage Carport Attached Built-in ross Living | # of Cars face Con # of Cars for Cars # of Cars Detache  Area Above Grade | crt<br>2<br>0 |
| IMPROVEMENTS | General Description  Units One One with Accessory Unit  # of Stories 2  Type Det. Att. S-Det./End Unit  Existing Proposed Under Const.  Design (Style) Contemp  Year Built 1955  Effective Age (Yrs) 30  Appliances Refrigerator Range/Oven  Finished area above grade contains:  Additional features (special energy efficient items  Describe the condition of the property and data s  updated, the subject is in average co                                                                                                                                                                                                                                                                                                                                                                                                                                                                                                                                                                                                                                                                                                                                                                                                                                                                                                                                                                                                                                                                                                                                                                                                                                                                                                                                                                                                                                                                                                                                                                                                                                                                                                | G Concrete Full Basi Partial B Exterior Walls Roof Surface Gutters & Do Window Typ Dishwa 7 Rooms , etc.)  ource(s) (incluendition in red)                       | eneral Description e Slab             | Data Source for Gross Living  Heating/Cooling  FWA HWBB Radiant Other  Gas Central Air Conditioning Individual Other Owave Washer/Dryer 2.0 Bath(s)  terioration, renovations, remodelines in the area.     | Area F A Firepla Wood Patio/ Porch Pool Fence Other 2,00                                                    | Realquest menities ace(s) # 1 stove(s) # 0 Deck Concrt Concrt None Block None describe) 8 Square Feet of G  C4;the s | None Driveway iveway Surf Garage Carport Attached Built-in ross Living | # of Cars face Con # of Cars for Cars # of Cars Detache  Area Above Grade | crt<br>2<br>0 |
| IMPROVEMENTS | General Description  Units One One with Accessory Unit  # of Stories 2  Type Det. Att. S-Det./End Unit  Existing Proposed Under Const.  Design (Style) Contemp  Year Built 1955  Effective Age (Yrs) 30  Appliances Refrigerator Range/Oven  Finished area above grade contains:  Additional features (special energy efficient items  Describe the condition of the property and data s  updated, the subject is in average co                                                                                                                                                                                                                                                                                                                                                                                                                                                                                                                                                                                                                                                                                                                                                                                                                                                                                                                                                                                                                                                                                                                                                                                                                                                                                                                                                                                                                                                                                                                                                                                                                                                                                                | G Concrete Full Basi Partial B Exterior Walls Roof Surface Gutters & Do Window Typ Dishwa 7 Rooms , etc.)  ource(s) (incluendition in red)                       | eneral Description e Slab             | Data Source for Gross Living  Heating/Cooling  FWA HWBB Radiant Other  Gas Central Air Conditioning Individual Other Owave Washer/Dryer 2.0 Bath(s)  terioration, renovations, remodelines in the area.     | Area F A Firepla Wood Patio/ Porch Pool Fence Other 2,00                                                    | Realquest menities ace(s) # 1 stove(s) # 0 Deck Concrt Concrt None Block None describe) 8 Square Feet of G  C4;the s | None Driveway iveway Surf Garage Carport Attached Built-in ross Living | # of Cars face Con # of Cars for Cars # of Cars Detache  Area Above Grade | crt<br>2<br>0 |
| IMPROVEMENTS | General Description  Units One One with Accessory Unit  # of Stories 2  Type Det. Att. S-Det./End Unit  Existing Proposed Under Const.  Design (Style) Contemp  Year Built 1955  Effective Age (Yrs) 30  Appliances Refrigerator Range/Oven  Finished area above grade contains:  Additional features (special energy efficient items  Describe the condition of the property and data s  updated, the subject is in average co                                                                                                                                                                                                                                                                                                                                                                                                                                                                                                                                                                                                                                                                                                                                                                                                                                                                                                                                                                                                                                                                                                                                                                                                                                                                                                                                                                                                                                                                                                                                                                                                                                                                                                | G Concrete Full Basi Partial B Exterior Walls Roof Surface Gutters & Do Window Typ Dishwa 7 Rooms , etc.)  ource(s) (incluendition in red)                       | eneral Description e Slab             | Data Source for Gross Living  Heating/Cooling  FWA HWBB Radiant Other  Gas Central Air Conditioning Individual Other Owave Washer/Dryer 2.0 Bath(s)  terioration, renovations, remodelines in the area.     | Area F A Firepla Wood Patio/ Porch Pool Fence Other 2,00                                                    | Realquest menities ace(s) # 1 stove(s) # 0 Deck Concrt Concrt None Block None describe) 8 Square Feet of G  C4;the s | None Driveway iveway Surf Garage Carport Attached Built-in ross Living | # of Cars face Con # of Cars for Cars # of Cars Detache  Area Above Grade | crt<br>2<br>0 |
| IMPROVEMENTS | General Description  Units One One with Accessory Unit  # of Stories 2  Type Det Att. S-Det./End Unit  Existing Proposed Under Const.  Design (Style) Contemp  Year Built 1955  Effective Age (Yrs) 30  Appliances Refrigerator Range/Oven  Finished area above grade contains:  Additional features (special energy efficient items  Describe the condition of the property and data s  updated, the subject is in average content of the property and data s  updated, the subject is in average content of the property and data s  This is an exterior report without an insertion of the property without an insertion | G                                                                                                                                                                | eneral Description e Slab             | Data Source for Gross Living  Heating/Cooling  FWA HWBB Radiant Other Fuel Gas Central Air Conditioning Individual Other owave Washer/Dryer 2.0 Bath(s)  terioration, renovations, remodelines in the area. | Area F A A Firepla Wood Patio/ Pool Pool Fence Other ( 2,000  A Patio/ Pool Pool Pool A Fence Other ( 2,000 | Realquest menities ace(s) # 1 Stove(s) # 0 Deck Concrt Concrt None Block None describe) 8 Square Feet of G  C4;the s | None Driveway iveway Surf Garage Carport Attached Built-in ross Living | # of Cars face Con # of Cars for Cars # of Cars Detache  Area Above Grade | crt<br>2<br>0 |
| IMPROVEMENTS | General Description  Units One One with Accessory Unit  # of Stories 2  Type Det. Att. S-Det./End Unit  Existing Proposed Under Const.  Design (Style) Contemp  Year Built 1955  Effective Age (Yrs) 30  Appliances Refrigerator Range/Oven  Finished area above grade contains:  Additional features (special energy efficient items  Describe the condition of the property and data s  updated, the subject is in average co                                                                                                                                                                                                                                                                                                                                                                                                                                                                                                                                                                                                                                                                                                                                                                                                                                                                                                                                                                                                                                                                                                                                                                                                                                                                                                                                                                                                                                                                                                                                                                                                                                                                                                | G                                                                                                                                                                | eneral Description e Slab             | Data Source for Gross Living  Heating/Cooling  FWA HWBB Radiant Other Fuel Gas Central Air Conditioning Individual Other owave Washer/Dryer 2.0 Bath(s)  terioration, renovations, remodelines in the area. | Area F A Firepla Wood Patio/ Porch Pool Fence Other 2,00                                                    | Realquest menities ace(s) # 1 Stove(s) # 0 Deck Concrt Concrt None Block None describe) 8 Square Feet of G  C4;the s | None Driveway iveway Surf Garage Carport Attached Built-in ross Living | # of Cars face Con # of Cars for Cars # of Cars Detache  Area Above Grade | crt<br>2<br>0 |
| IMPROVEMENTS | General Description  Units One One with Accessory Unit  # of Stories 2  Type Det Att. S-Det./End Unit  Existing Proposed Under Const.  Design (Style) Contemp  Year Built 1955  Effective Age (Yrs) 30  Appliances Refrigerator Range/Oven  Finished area above grade contains:  Additional features (special energy efficient items  Describe the condition of the property and data s  updated, the subject is in average content of the property and data s  updated, the subject is in average content of the property and data s  This is an exterior report without an insertion of the property without an insertion | G                                                                                                                                                                | eneral Description e Slab             | Data Source for Gross Living  Heating/Cooling  FWA HWBB Radiant Other Fuel Gas Central Air Conditioning Individual Other owave Washer/Dryer 2.0 Bath(s)  terioration, renovations, remodelines in the area. | Area F A A Firepla Wood Patio/ Pool Pool Fence Other ( 2,000  A Patio/ Pool Pool Pool A Fence Other ( 2,000 | Realquest menities ace(s) # 1 Stove(s) # 0 Deck Concrt Concrt None Block None describe) 8 Square Feet of G  C4;the s | None Driveway iveway Surf Garage Carport Attached Built-in ross Living | # of Cars face Con # of Cars for Cars # of Cars Detache  Area Above Grade | crt<br>2<br>0 |