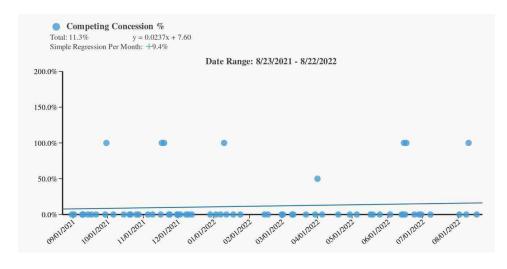

---------|-------|----|----------|-------|--|
| Property Address | 4501 Don Miguel Dr   |                    |       |    |          |       |  |
| City             | Los Angeles          | County Los Angeles | State | CA | Zip Code | 90008 |  |
| Lender/Client    | Wedgewood Inc        |                    |       |    |          |       |  |



#### Median \$

An analysis was performed on 71 competing sales over the past 12 months. The sales within this group had a median sale price of \$1,350,000. This analysis shows a change of +0.7% per month.



# **Housing Supply**

Based on all sales in this same group, there is a 2.5 month supply. This analysis shows a change of +15.6% per month.



# Sales DOM

These sales had a median DOM of 12. This analysis shows a change of -5.9% per month.



# **Concession %**

An analysis was performed on 71 competing sales over the past 12 months. For those sales, a total of 11.3% were reported to have seller concessions. This analysis shows a change of +9.4% per month.

# **Market Conditions Charts - Page 2**

| Borrower         | Redwood Holdings LLC |                    |          |               |   |
|------------------|----------------------|--------------------|----------|---------------|---|
| Property Address | 4501 Don Miguel Dr   |                    |          |               |   |
| City             | Los Angeles          | County Los Angeles | State CA | Zip Code 9000 | 8 |
| Lender/Client    | Wedgewood Inc        |                    |          |               |   |



# **Foreclosure Analysis**

An analysis was performed o