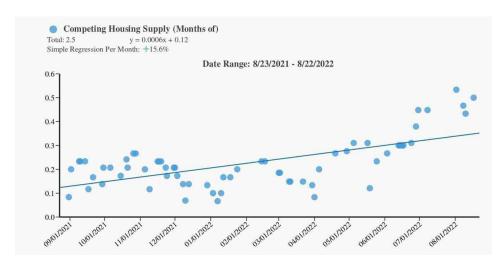

|

# **Market Conditions Charts - Page 1**

| Borrower         | Redwood Holdings LLC |                    |       |    |          |       |  |
|------------------|----------------------|--------------------|-------|----|----------|-------|--|
| Property Address | 4501 Don Miguel Dr   |                    |       |    |          |       |  |
| City             | Los Angeles          | County Los Angeles | State | CA | Zip Code | 90008 |  |
| Lender/Client    | Wedgewood Inc        |                    |       |    |          |       |  |



#### Median \$

An analysis was performed on 71 competing sales over the past 12 months. The sales within this group had a median sale price of \$1,350,000. This analysis shows a change of +0.7% per month.



# **Housing Supply**

Based on all sales in this same group, there is a 2.5 month supply. This analysis shows a change of +15.6% per month.



# Sales DOM

These sales had a median DOM of 12. This analysis shows a change of -5.9% per month.



# **Concession %**

An analysis was performed on 71 competing sales over the past 12 months. For those sales, a total of 11.3% were reported to have seller concessions. This analysis shows a change of +9.4% per month.

# **Market Conditions Charts - Page 2**

| Borrower         | Redwood Holdings LLC |                    |          |               |   |
|------------------|----------------------|--------------------|----------|---------------|---|
| Property Address | 4501 Don Miguel Dr   |                    |          |               |   |
| City