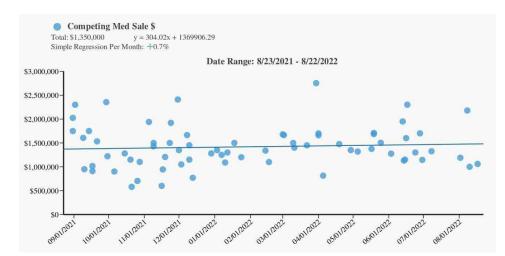

|                  |                                           |                                                              |
|                  |                                           |                                                              |

# **Market Conditions Charts - Page 1**

| Borrower         | Redwood Holdings LLC |                    |       |    |          |       |  |
|------------------|----------------------|--------------------|-------|----|----------|-------|--|
| Property Address | 4501 Don Miguel Dr   |                    |       |    |          |       |  |
| City             | Los Angeles          | County Los Angeles | State | CA | Zip Code | 90008 |  |
| Lender/Client    | Wedgewood Inc        |                    |       |    |          |       |  |



#### Median \$

An analysis was performed on 71 competing sales over the past 12 months. The sales within this group had a median sale price of \$1,350,000. This analysis shows a change of +0.7% per month.



# **Housing Supply**

Based on all sales in this same group, there is a 2.5 month supply. This analysis shows a change of +15.6% per month.



# Sales DOM

These sales had a median DOM of 12. This analysis shows a change of -5.9% per month.



# **Concession %**

An analysis was performed on 71 competing sales over the past 12 months. For those sales, a total of 11.3% were reported to have seller concessions. This analysis shows a change of +9.4% per month.

# **Market Conditions Charts - Page 2**

| Borrower         | Redwood Holdings LLC |                    |          |