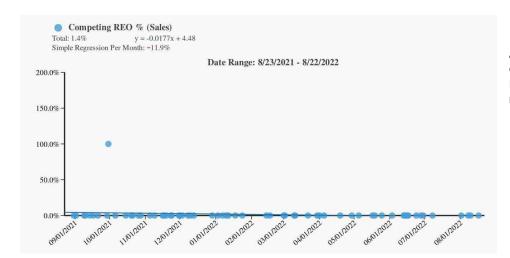

# **Exterior-Only Inspection Residential Appraisal Report**

50806 File # 33195940

|              | The purpose of this summary appraisal repo                                                                                                                                                                                                                                                                                                                                                                                                                                                                                                                                                                                                                                                                                                                                                                                                                                                                                                                                                                                                                                                                                                                                                                                                                                                                                                                                                                                                                                                                                                                                                                                                                                                                                                                                                                                                                                                                                                                                                                                                                                                                                     | rt ic to prov                                                                                                                                                    | vide the lander/elient with an        | accurate and adequately cun                                                                                                                                                                                 | norted on                                                                                                   | nion of the market                                                                                                   | value of                                                               | the cubicet pro                                                           | norty         |
|--------------|--------------------------------------------------------------------------------------------------------------------------------------------------------------------------------------------------------------------------------------------------------------------------------------------------------------------------------------------------------------------------------------------------------------------------------------------------------------------------------------------------------------------------------------------------------------------------------------------------------------------------------------------------------------------------------------------------------------------------------------------------------------------------------------------------------------------------------------------------------------------------------------------------------------------------------------------------------------------------------------------------------------------------------------------------------------------------------------------------------------------------------------------------------------------------------------------------------------------------------------------------------------------------------------------------------------------------------------------------------------------------------------------------------------------------------------------------------------------------------------------------------------------------------------------------------------------------------------------------------------------------------------------------------------------------------------------------------------------------------------------------------------------------------------------------------------------------------------------------------------------------------------------------------------------------------------------------------------------------------------------------------------------------------------------------------------------------------------------------------------------------------|------------------------------------------------------------------------------------------------------------------------------------------------------------------|---------------------------------------|-------------------------------------------------------------------------------------------------------------------------------------------------------------------------------------------------------------|-------------------------------------------------------------------------------------------------------------|----------------------------------------------------------------------------------------------------------------------|------------------------------------------------------------------------|---------------------------------------------------------------------------|---------------|
|              |                                                                                                                                                                                                                                                                                                                                                                                                                                                                                                                                                                                                                                                                                                                                                                                                                                                                                                                                                                                                                                                                                                                                                                                                                                                                                                                                                                                                                                                                                                                                                                                                                                                                                                                                                                                                                                                                                                                                                                                                                                                                                                                                | it is to prov                                                                                                                                                    | nue the lender/cheff with an          |                                                                                                                                                                                                             | pporteu, opi                                                                                                |                                                                                                                      |                                                                        |                                                                           | perty.        |
|              | Property Address 4501 Don Miguel Dr                                                                                                                                                                                                                                                                                                                                                                                                                                                                                                                                                                                                                                                                                                                                                                                                                                                                                                                                                                                                                                                                                                                                                                                                                                                                                                                                                                                                                                                                                                                                                                                                                                                                                                                                                                                                                                                                                                                                                                                                                                                                                            |                                                                                                                                                                  |                                       | City Los Angeles                                                                                                                                                                                            |                                                                                                             | State (                                                                                                              | CA Zip                                                                 | Code 90008                                                                |               |
|              | Borrower Redwood Holdings LLC                                                                                                                                                                                                                                                                                                                                                                                                                                                                                                                                                                                                                                                                                                                                                                                                                                                                                                                                                                                                                                                                                                                                                                                                                                                                                                                                                                                                                                                                                                                                                                                                                                                                                                                                                                                                                                                                                                                                                                                                                                                                                                  |                                                                                                                                                                  | Owner of Public Record                | d Redwood Holdings I                                                                                                                                                                                        | LLC                                                                                                         | County                                                                                                               | Los Ange                                                               | eles                                                                      |               |
|              | Legal Description TRACT # 17454 LOT                                                                                                                                                                                                                                                                                                                                                                                                                                                                                                                                                                                                                                                                                                                                                                                                                                                                                                                                                                                                                                                                                                                                                                                                                                                                                                                                                                                                                                                                                                                                                                                                                                                                                                                                                                                                                                                                                                                                                                                                                                                                                            | 51                                                                                                                                                               |                                       |                                                                                                                                                                                                             |                                                                                                             |                                                                                                                      |                                                                        |                                                                           |               |
|              | Assessor's Parcel # 5026-018-006                                                                                                                                                                                                                                                                                                                                                                                                                                                                                                                                                                                                                                                                                                                                                                                                                                                                                                                                                                                                                                                                                                                                                                                                                                                                                                                                                                                                                                                                                                                                                                                                                                                                                                                                                                                                                                                                                                                                                                                                                                                                                               |                                                                                                                                                                  |                                       | Tax Year 2021                                                                                                                                                                                               |                                                                                                             | R F Tax                                                                                                              | es \$ 1,35                                                             | <br>55                                                                    |               |
|              |                                                                                                                                                                                                                                                                                                                                                                                                                                                                                                                                                                                                                                                                                                                                                                                                                                                                                                                                                                                                                                                                                                                                                                                                                                                                                                                                                                                                                                                                                                                                                                                                                                                                                                                                                                                                                                                                                                                                                                                                                                                                                                                                |                                                                                                                                                                  |                                       |                                                                                                                                                                                                             | 1                                                                                                           |                                                                                                                      |                                                                        |                                                                           |               |
| CT           | Neighborhood Name Ladera Heights                                                                                                                                                                                                                                                                                                                                                                                                                                                                                                                                                                                                                                                                                                                                                                                                                                                                                                                                                                                                                                                                                                                                                                                                                                                                                                                                                                                                                                                                                                                                                                                                                                                                                                                                                                                                                                                                                                                                                                                                                                                                                               |                                                                                                                                                                  |                                       | Map Reference 31084                                                                                                                                                                                         |                                                                                                             |                                                                                                                      | Tract 236                                                              |                                                                           |               |
| SUBJECT      | Occupant 🔀 Owner 🗌 Tenant 🔲 Vac                                                                                                                                                                                                                                                                                                                                                                                                                                                                                                                                                                                                                                                                                                                                                                                                                                                                                                                                                                                                                                                                                                                                                                                                                                                                                                                                                                                                                                                                                                                                                                                                                                                                                                                                                                                                                                                                                                                                                                                                                                                                                                |                                                                                                                                                                  | Special Assessments \$                | 342                                                                                                                                                                                                         | PU                                                                                                          | D HOA \$ 0                                                                                                           | pe                                                                     | r year 🔃 per                                                              | month         |
| 9            | Property Rights Appraised X Fee Simple                                                                                                                                                                                                                                                                                                                                                                                                                                                                                                                                                                                                                                                                                                                                                                                                                                                                                                                                                                                                                                                                                                                                                                                                                                                                                                                                                                                                                                                                                                                                                                                                                                                                                                                                                                                                                                                                                                                                                                                                                                                                                         | Leaseho                                                                                                                                                          | old Other (describe)                  |                                                                                                                                                                                                             |                                                                                                             |                                                                                                                      |                                                                        |                                                                           |               |
| တ            | Assignment Type Purchase Transaction                                                                                                                                                                                                                                                                                                                                                                                                                                                                                                                                                                                                                                                                                                                                                                                                                                                                                                                                                                                                                                                                                                                                                                                                                                                                                                                                                                                                                                                                                                                                                                                                                                                                                                                                                                                                                                                                                                                                                                                                                                                                                           | Refin                                                                                                                                                            | ance Transaction X Other (            | (describe) Servicina                                                                                                                                                                                        |                                                                                                             |                                                                                                                      |                                                                        |                                                                           |               |
|              | Lender/Client Wedgewood Inc                                                                                                                                                                                                                                                                                                                                                                                                                                                                                                                                                                                                                                                                                                                                                                                                                                                                                                                                                                                                                                                                                                                                                                                                                                                                                                                                                                                                                                                                                                                                                                                                                                                                                                                                                                                                                                                                                                                                                                                                                                                                                                    |                                                                                                                                                                  |                                       | Manhattan Beach Blvd,                                                                                                                                                                                       | Suito #1                                                                                                    | 00 Podondo Po                                                                                                        | ach CA (                                                               | 20279                                                                     |               |
|              | - J                                                                                                                                                                                                                                                                                                                                                                                                                                                                                                                                                                                                                                                                                                                                                                                                                                                                                                                                                                                                                                                                                                                                                                                                                                                                                                                                                                                                                                                                                                                                                                                                                                                                                                                                                                                                                                                                                                                                                                                                                                                                                                                            |                                                                                                                                                                  |                                       |                                                                                                                                                                                                             |                                                                                                             |                                                                                                                      |                                                                        |                                                                           |               |
|              | Is the subject property currently offered for sale of                                                                                                                                                                                                                                                                                                                                                                                                                                                                                                                                                                                                                                                                                                                                                                                                                                                                                                                                                                                                                                                                                                                                                                                                                                                                                                                                                                                                                                                                                                                                                                                                                                                                                                                                                                                                                                                                                                                                                                                                                                                                          |                                                                                                                                                                  |                                       |                                                                                                                                                                                                             |                                                                                                             |                                                                                                                      | X Yes                                                                  |                                                                           |               |
|              | Report data source(s) used, offering price(s), and                                                                                                                                                                                                                                                                                                                                                                                                                                                                                                                                                                                                                                                                                                                                                                                                                                                                                                                                                                                                                                                                                                                                                                                                                                                                                                                                                                                                                                                                                                                                                                                                                                                                                                                                                                                                                                                                                                                                                                                                                                                                             | J date(s).                                                                                                                                                       | DOM 25;The subject v                  | was offered for sale on 0                                                                                                                                                                                   | 7/11/202                                                                                                    | 22 for \$1,195,00                                                                                                    | 0, per CF                                                              | ₹MLS                                                                      |               |
|              | #SB22150345. The listing is now cla                                                                                                                                                                                                                                                                                                                                                                                                                                                                                                                                                                                                                                                                                                                                                                                                                                                                                                                                                                                                                                                                                                                                                                                                                                                                                                                                                                                                                                                                                                                                                                                                                                                                                                                                                                                                                                                                                                                                                                                                                                                                                            | ssified as o                                                                                                                                                     | closed with an MLS sale o             | date of 08/17/2022 and s                                                                                                                                                                                    | sale price                                                                                                  | of \$1,060,000.                                                                                                      |                                                                        |                                                                           |               |
|              |                                                                                                                                                                                                                                                                                                                                                                                                                                                                                                                                                                                                                                                                                                                                                                                                                                                                                                                                                                                                                                                                                                                                                                                                                                                                                                                                                                                                                                                                                                                                                                                                                                                                                                                                                                                                                                                                                                                                                                                                                                                                                                                                |                                                                                                                                                                  | bject purchase transaction. Explai    |                                                                                                                                                                                                             |                                                                                                             |                                                                                                                      | nalysis was                                                            | not                                                                       |               |
|              | performed.                                                                                                                                                                                                                                                                                                                                                                                                                                                                                                                                                                                                                                                                                                                                                                                                                                                                                                                                                                                                                                                                                                                                                                                                                                                                                                                                                                                                                                                                                                                                                                                                                                                                                                                                                                                                                                                                                                                                                                                                                                                                                                                     | 0410 101 1110 04                                                                                                                                                 | bjoot paronass transastion. Explai    | in the results of the tharpers of t                                                                                                                                                                         | ano oomaaot                                                                                                 | Tor ouro or trily the o                                                                                              | maryoro mao                                                            | 1101                                                                      |               |
| L            | •                                                                                                                                                                                                                                                                                                                                                                                                                                                                                                                                                                                                                                                                                                                                                                                                                                                                                                                                                                                                                                                                                                                                                                                                                                                                                                                                                                                                                                                                                                                                                                                                                                                                                                                                                                                                                                                                                                                                                                                                                                                                                                                              |                                                                                                                                                                  |                                       |                                                                                                                                                                                                             |                                                                                                             |                                                                                                                      |                                                                        |                                                                           |               |
| CONTRACT     |                                                                                                                                                                                                                                                                                                                                                                                                                                                                                                                                                                                                                                                                                                                                                                                                                                                                                                                                                                                                                                                                                                                                                                                                                                                                                                                                                                                                                                                                                                                                                                                                                                                                                                                                                                                                                                                                                                                                                                                                                                                                                                                                |                                                                                                                                                                  |                                       |                                                                                                                                                                                                             |                                                                                                             |                                                                                                                      |                                                                        |                                                                           |               |
| ₽            | Contract Price \$ Date of Con                                                                                                                                                                                                                                                                                                                                                                                                                                                                                                                                                                                                                                                                                                                                                                                                                                                                                                                                                                                                                                                                                                                                                                                                                                                                                                                                                                                                                                                                                                                                                                                                                                                                                                                                                                                                                                                                                                                                                                                                                                                                                                  | tract                                                                                                                                                            | Is the property seller                | the owner of public record?                                                                                                                                                                                 | Yes                                                                                                         | No Data Source                                                                                                       | ce(s)                                                                  |                                                                           |               |
| Ę            | Is there any financial assistance (loan charges, s                                                                                                                                                                                                                                                                                                                                                                                                                                                                                                                                                                                                                                                                                                                                                                                                                                                                                                                                                                                                                                                                                                                                                                                                                                                                                                                                                                                                                                                                                                                                                                                                                                                                                                                                                                                                                                                                                                                                                                                                                                                                             | ale concession                                                                                                                                                   | ns, gift or downpayment assistant     | ce. etc.) to be paid by any party                                                                                                                                                                           | on behalf of                                                                                                | f the borrower?                                                                                                      |                                                                        | Yes                                                                       | No            |
| Ö            | If Voc. report the total dellar amount and describe                                                                                                                                                                                                                                                                                                                                                                                                                                                                                                                                                                                                                                                                                                                                                                                                                                                                                                                                                                                                                                                                                                                                                                                                                                                                                                                                                                                                                                                                                                                                                                                                                                                                                                                                                                                                                                                                                                                                                                                                                                                                            |                                                                                                                                                                  |                                       | ro, oto., to be paid by any party                                                                                                                                                                           | on bonan o                                                                                                  | alo bollowor.                                                                                                        |                                                                        |                                                                           |               |
| ပ            | If Yes, report the total dollar amount and describe                                                                                                                                                                                                                                                                                                                                                                                                                                                                                                                                                                                                                                                                                                                                                                                                                                                                                                                                                                                                                                                                                                                                                                                                                                                                                                                                                                                                                                                                                                                                                                                                                                                                                                                                                                                                                                                                                                                                                                                                                                                                            | ; the items to i                                                                                                                                                 | Je paiu.                              |                                                                                                                                                                                                             |                                                                                                             |                                                                                                                      |                                                                        |                                                                           |               |
|              |                                                                                                                                                                                                                                                                                                                                                                                                                                                                                                                                                                                                                                                                                                                                                                                                                                                                                                                                                                                                                                                                                                                                                                                                                                                                                                                                                                                                                                                                                                                                                                                                                                                                                                                                                                                                                                                                                                                                                                                                                                                                                                                                |                                                                                                                                                                  |                                       |                                                                                                                                                                                                             |                                                                                                             |                                                                                                                      |                                                                        |                                                                           |               |
|              |                                                                                                                                                                                                                                                                                                                                                                                                                                                                                                                                                                                                                                                                                                                                                                                                                                                                                                                                                                                                                                                                                                                                                                                                                                                                                                                                                                                                                                                                                                                                                                                                                                                                                                                                                                                                                                                                                                                                                                                                                                                                                                                                |                                                                                                                                                                  |                                       |                                                                                                                                                                                                             |                                                                                                             |                                                                                                                      |                                                                        |                                                                           |               |
|              | Note: Race and the racial composition of the                                                                                                                                                                                                                                                                                                                                                                                                                                                                                                                                                                                                                                                                                                                                                                                                                                                                                                                                                                                                                                                                                                                                                                                                                                                                                                                                                                                                                                                                                                                                                                                                                                                                                                                                                                                                                                                                                                                                                                                                                                                                                   | neighborhoo                                                                                                                                                      | d are not appraisal factors.          |                                                                                                                                                                                                             |                                                                                                             |                                                                                                                      |                                                                        |                                                                           |               |
|              | Neighborhood Characteristics                                                                                                                                                                                                                                                                                                                                                                                                                                                                                                                                                                                                                                                                                                                                                                                                                                                                                                                                                                                                                                                                                                                                                                                                                                                                                                                                                                                                                                                                                                                                                                                                                                                                                                                                                                                                                                                                                                                                                                                                                                                                                                   |                                                                                                                                                                  |                                       | it Housing Trends                                                                                                                                                                                           |                                                                                                             | One-Unit Hous                                                                                                        | ina                                                                    | Present Land Us                                                           | SO %          |
|              | ,                                                                                                                                                                                                                                                                                                                                                                                                                                                                                                                                                                                                                                                                                                                                                                                                                                                                                                                                                                                                                                                                                                                                                                                                                                                                                                                                                                                                                                                                                                                                                                                                                                                                                                                                                                                                                                                                                                                                                                                                                                                                                                                              |                                                                                                                                                                  |                                       |                                                                                                                                                                                                             |                                                                                                             |                                                                                                                      | _                                                                      |                                                                           |               |
|              | Location Urban Suburban                                                                                                                                                                                                                                                                                                                                                                                                                                                                                                                                                                                                                                                                                                                                                                                                                                                                                                                                                                                                                                                                                                                                                                                                                                                                                                                                                                                                                                                                                                                                                                                                                                                                                                                                                                                                                                                                                                                                                                                                                                                                                                        | Rural                                                                                                                                                            | Property Values Increasing            | g 🔀 Stable 🗌 Ded                                                                                                                                                                                            | clining                                                                                                     | PRICE A                                                                                                              | NGE On                                                                 | e-Unit                                                                    | 70 %          |
|              | Built-Up X Over 75% 25-75%                                                                                                                                                                                                                                                                                                                                                                                                                                                                                                                                                                                                                                                                                                                                                                                                                                                                                                                                                                                                                                                                                                                                                                                                                                                                                                                                                                                                                                                                                                                                                                                                                                                                                                                                                                                                                                                                                                                                                                                                                                                                                                     | Under 25%                                                                                                                                                        | Demand/Supply Shortage                | In Balance Ove                                                                                                                                                                                              | er Supply                                                                                                   | \$ (000)                                                                                                             | yrs) 2-4                                                               | 4 Unit                                                                    | 5 %           |
| B            |                                                                                                                                                                                                                                                                                                                                                                                                                                                                                                                                                                                                                                                                                                                                                                                                                                                                                                                                                                                                                                                                                                                                                                                                                                                                                                                                                                                                                                                                                                                                                                                                                                                                                                                                                                                                                                                                                                                                                                                                                                                                                                                                | Slow                                                                                                                                                             |                                       |                                                                                                                                                                                                             |                                                                                                             |                                                                                                                      |                                                                        |                                                                           |               |
| ŏ            | Growth Rapid Stable                                                                                                                                                                                                                                                                                                                                                                                                                                                                                                                                                                                                                                                                                                                                                                                                                                                                                                                                                                                                                                                                                                                                                                                                                                                                                                                                                                                                                                                                                                                                                                                                                                                                                                                                                                                                                                                                                                                                                                                                                                                                                                            |                                                                                                                                                                  |                                       |                                                                                                                                                                                                             | er 6 mths                                                                                                   | 560 Low                                                                                                              |                                                                        | ulti-Family                                                               | 10 %          |
| ΕŦ           | Neighborhood Boundaries neighborhoo                                                                                                                                                                                                                                                                                                                                                                                                                                                                                                                                                                                                                                                                                                                                                                                                                                                                                                                                                                                                                                                                                                                                                                                                                                                                                                                                                                                                                                                                                                                                                                                                                                                                                                                                                                                                                                                                                                                                                                                                                                                                                            | <u>d Boundar</u>                                                                                                                                                 | ies: West Adams-North, 0              | Crenshaw Blvd-East,                                                                                                                                                                                         |                                                                                                             | 3,000 High                                                                                                           | 90 Co                                                                  | mmercial                                                                  | 5 %           |
| Q            | Slauson-South, La Cienega-West.                                                                                                                                                                                                                                                                                                                                                                                                                                                                                                                                                                                                                                                                                                                                                                                                                                                                                                                                                                                                                                                                                                                                                                                                                                                                                                                                                                                                                                                                                                                                                                                                                                                                                                                                                                                                                                                                                                                                                                                                                                                                                                |                                                                                                                                                                  |                                       |                                                                                                                                                                                                             |                                                                                                             | 1.450 Pred.                                                                                                          | 65 Oth                                                                 | ner                                                                       | 10 %          |
| ä            |                                                                                                                                                                                                                                                                                                                                                                                                                                                                                                                                                                                                                                                                                                                                                                                                                                                                                                                                                                                                                                                                                                                                                                                                                                                                                                                                                                                                                                                                                                                                                                                                                                                                                                                                                                                                                                                                                                                                                                                                                                                                                                                                | is located i                                                                                                                                                     | n the city of Los Angeles             | in the county of Los And                                                                                                                                                                                    | golog Th                                                                                                    | ,                                                                                                                    |                                                                        | ninontly singl                                                            |               |
| NEIGHBORHOOD |                                                                                                                                                                                                                                                                                                                                                                                                                                                                                                                                                                                                                                                                                                                                                                                                                                                                                                                                                                                                                                                                                                                                                                                                                                                                                                                                                                                                                                                                                                                                                                                                                                                                                                                                                                                                                                                                                                                                                                                                                                                                                                                                |                                                                                                                                                                  | n the city of Los Angeles             |                                                                                                                                                                                                             |                                                                                                             |                                                                                                                      |                                                                        |                                                                           |               |
| Ë            | family and multi family residences of                                                                                                                                                                                                                                                                                                                                                                                                                                                                                                                                                                                                                                                                                                                                                                                                                                                                                                                                                                                                                                                                                                                                                                                                                                                                                                                                                                                                                                                                                                                                                                                                                                                                                                                                                                                                                                                                                                                                                                                                                                                                                          | generally,                                                                                                                                                       | average to good quality a             | and are in average to go                                                                                                                                                                                    | od condi                                                                                                    | tion. The marke                                                                                                      | t remains                                                              | strong due t                                                              | .0            |
|              | job growth and a strong demand for l                                                                                                                                                                                                                                                                                                                                                                                                                                                                                                                                                                                                                                                                                                                                                                                                                                                                                                                                                                                                                                                                                                                                                                                                                                                                                                                                                                                                                                                                                                                                                                                                                                                                                                                                                                                                                                                                                                                                                                                                                                                                                           | nousing.                                                                                                                                                         |                                       |                                                                                                                                                                                                             |                                                                                                             |                                                                                                                      |                                                                        |                                                                           |               |
|              | Market Conditions (including support for the above                                                                                                                                                                                                                                                                                                                                                                                                                                                                                                                                                                                                                                                                                                                                                                                                                                                                                                                                                                                                                                                                                                                                                                                                                                                                                                                                                                                                                                                                                                                                                                                                                                                                                                                                                                                                                                                                                                                                                                                                                                                                             | e conclusions                                                                                                                                                    | The market cond                       | ditions are typical in com                                                                                                                                                                                  | nparison t                                                                                                  | to the surroundi                                                                                                     | na comm                                                                | unities in the                                                            |               |
|              | market area. Marketing time for prop                                                                                                                                                                                                                                                                                                                                                                                                                                                                                                                                                                                                                                                                                                                                                                                                                                                                                                                                                                                                                                                                                                                                                                                                                                                                                                                                                                                                                                                                                                                                                                                                                                                                                                                                                                                                                                                                                                                                                                                                                                                                                           |                                                                                                                                                                  |                                       |                                                                                                                                                                                                             |                                                                                                             |                                                                                                                      |                                                                        |                                                                           |               |
|              |                                                                                                                                                                                                                                                                                                                                                                                                                                                                                                                                                                                                                                                                                                                                                                                                                                                                                                                                                                                                                                                                                                                                                                                                                                                                                                                                                                                                                                                                                                                                                                                                                                                                                                                                                                                                                                                                                                                                                                                                                                                                                                                                |                                                                                                                                                                  |                                       |                                                                                                                                                                                                             | OHUIS II II                                                                                                 | Sieu al mainei v                                                                                                     | alue. II                                                               | e additional                                                              |               |
|              | 10% land use noted above is for parl                                                                                                                                                                                                                                                                                                                                                                                                                                                                                                                                                                                                                                                                                                                                                                                                                                                                                                                                                                                                                                                                                                                                                                                                                                                                                                                                                                                                                                                                                                                                                                                                                                                                                                                                                                                                                                                                                                                                                                                                                                                                                           | s and golf                                                                                                                                                       |                                       |                                                                                                                                                                                                             |                                                                                                             |                                                                                                                      |                                                                        |                                                                           |               |
|              | Dimensions 60 X 95                                                                                                                                                                                                                                                                                                                                                                                                                                                                                                                                                                                                                                                                                                                                                                                                                                                                                                                                                                                                                                                                                                                                                                                                                                                                                                                                                                                                                                                                                                                                                                                                                                                                                                                                                                                                                                                                                                                                                                                                                                                                                                             |                                                                                                                                                                  | Area 6958 sf                          | Shape Re                                                                                                                                                                                                    | ectangula                                                                                                   | ar Vi                                                                                                                | ew B;Cty                                                               | /Sky;Res                                                                  |               |
|              | Specific Zoning Classification LAR1                                                                                                                                                                                                                                                                                                                                                                                                                                                                                                                                                                                                                                                                                                                                                                                                                                                                                                                                                                                                                                                                                                                                                                                                                                                                                                                                                                                                                                                                                                                                                                                                                                                                                                                                                                                                                                                                                                                                                                                                                                                                                            |                                                                                                                                                                  | Zoning Description                    | Residential                                                                                                                                                                                                 |                                                                                                             |                                                                                                                      |                                                                        |                                                                           |               |
|              | Zoning Compliance 🔀 Legal 🦳 Legal Non                                                                                                                                                                                                                                                                                                                                                                                                                                                                                                                                                                                                                                                                                                                                                                                                                                                                                                                                                                                                                                                                                                                                                                                                                                                                                                                                                                                                                                                                                                                                                                                                                                                                                                                                                                                                                                                                                                                                                                                                                                                                                          | conforming (C                                                                                                                                                    | Grandfathered Use) No Zor             | ning   Illegal (describe)                                                                                                                                                                                   |                                                                                                             |                                                                                                                      |                                                                        |                                                                           |               |
|              | Is the highest and best use of subject property as                                                                                                                                                                                                                                                                                                                                                                                                                                                                                                                                                                                                                                                                                                                                                                                                                                                                                                                                                                                                                                                                                                                                                                                                                                                                                                                                                                                                                                                                                                                                                                                                                                                                                                                                                                                                                                                                                                                                                                                                                                                                             |                                                                                                                                                                  |                                       | <u> </u>                                                                                                                                                                                                    | V                                                                                                           | Yes No If                                                                                                            | No, describe                                                           | the curre                                                                 | nt            |
|              | , , , ,                                                                                                                                                                                                                                                                                                                                                                                                                                                                                                                                                                                                                                                                                                                                                                                                                                                                                                                                                                                                                                                                                                                                                                                                                                                                                                                                                                                                                                                                                                                                                                                                                                                                                                                                                                                                                                                                                                                                                                                                                                                                                                                        |                                                                                                                                                                  | as proposed per pians and speci       | ilications) the present use:                                                                                                                                                                                |                                                                                                             | 103   100 11                                                                                                         | ivo, ucaciibi                                                          | , The curre                                                               | FIIL          |
|              | residential use is the highest and bes                                                                                                                                                                                                                                                                                                                                                                                                                                                                                                                                                                                                                                                                                                                                                                                                                                                                                                                                                                                                                                                                                                                                                                                                                                                                                                                                                                                                                                                                                                                                                                                                                                                                                                                                                                                                                                                                                                                                                                                                                                                                                         | 3T.                                                                                                                                                              |                                       |                                                                                                                                                                                                             |                                                                                                             |                                                                                                                      |                                                                        |                                                                           |               |
|              | Utilities Public Other (describe)                                                                                                                                                                                                                                                                                                                                                                                                                                                                                                                                                                                                                                                                                                                                                                                                                                                                                                                                                                                                                                                                                                                                                                                                                                                                                                                                                                                                                                                                                                                                                                                                                                                                                                                                                                                                                                                                                                                                                                                                                                                                                              |                                                                                                                                                                  |                                       | describe) Of                                                                                                                                                                                                | ff-site Impro                                                                                               | ovements - Type                                                                                                      |                                                                        | Public Priv                                                               | ate           |
| Щ            | Electricity                                                                                                                                                                                                                                                                                                                                                                                                                                                                                                                                                                                                                                                                                                                                                                                                                                                                                                                                                                                                                                                                                                                                                                                                                                                                                                                                                                                                                                                                                                                                                                                                                                                                                                                                                                                                                                                                                                                                                                                                                                                                                                                    | 1                                                                                                                                                                | Water 🔀 🗌                             | St                                                                                                                                                                                                          | treet Aspl                                                                                                  | halt                                                                                                                 |                                                                        | lacktriangle                                                              |               |
| SITE         | Gas 🔀 🗌                                                                                                                                                                                                                                                                                                                                                                                                                                                                                                                                                                                                                                                                                                                                                                                                                                                                                                                                                                                                                                                                                                                                                                                                                                                                                                                                                                                                                                                                                                                                                                                                                                                                                                                                                                                                                                                                                                                                                                                                                                                                                                                        | ;                                                                                                                                                                | Sanitary Sewer 🔀 🗌                    | Al                                                                                                                                                                                                          | lley Non                                                                                                    | е                                                                                                                    |                                                                        |                                                                           | 7             |
|              | FEMA Special Flood Hazard Area Yes                                                                                                                                                                                                                                                                                                                                                                                                                                                                                                                                                                                                                                                                                                                                                                                                                                                                                                                                                                                                                                                                                                                                                                                                                                                                                                                                                                                                                                                                                                                                                                                                                                                                                                                                                                                                                                                                                                                                                                                                                                                                                             |                                                                                                                                                                  | MA Flood Zone X                       | FEMA Map # 06037C1                                                                                                                                                                                          |                                                                                                             |                                                                                                                      | 1A Man Date                                                            | 12/21/201                                                                 | 2<br>8        |
|              | Are the utilities and off-site improvements typical                                                                                                                                                                                                                                                                                                                                                                                                                                                                                                                                                                                                                                                                                                                                                                                                                                                                                                                                                                                                                                                                                                                                                                                                                                                                                                                                                                                                                                                                                                                                                                                                                                                                                                                                                                                                                                                                                                                                                                                                                                                                            |                                                                                                                                                                  |                                       | No If No, describe                                                                                                                                                                                          | 10100                                                                                                       |                                                                                                                      |                                                                        | 12/21/201                                                                 |               |
|              | Are there any adverse site conditions or external                                                                                                                                                                                                                                                                                                                                                                                                                                                                                                                                                                                                                                                                                                                                                                                                                                                                                                                                                                                                                                                                                                                                                                                                                                                                                                                                                                                                                                                                                                                                                                                                                                                                                                                                                                                                                                                                                                                                                                                                                                                                              |                                                                                                                                                                  |                                       | ·                                                                                                                                                                                                           | 2                                                                                                           | Yes >                                                                                                                | No If Ye                                                               | es, describe                                                              |               |
|              | <u> </u>                                                                                                                                                                                                                                                                                                                                                                                                                                                                                                                                                                                                                                                                                                                                                                                                                                                                                                                                                                                                                                                                                                                                                                                                                                                                                                                                                                                                                                                                                                                                                                                                                                                                                                                                                                                                                                                                                                                                                                                                                                                                                                                       | •                                                                                                                                                                |                                       | · · · · · · · · · · · · · · · · · · ·                                                                                                                                                                       | <u>:</u>                                                                                                    |                                                                                                                      | NO II I                                                                | 33, UC3UIDE                                                               |               |
|              | The subject is conforming to the area                                                                                                                                                                                                                                                                                                                                                                                                                                                                                                                                                                                                                                                                                                                                                                                                                                                                                                                                                                                                                                                                                                                                                                                                                                                                                                                                                                                                                                                                                                                                                                                                                                                                                                                                                                                                                                                                                                                                                                                                                                                                                          | and is su                                                                                                                                                        | rrounded by similar reside            | ential properties.                                                                                                                                                                                          |                                                                                                             |                                                                                                                      |                                                                        |                                                                           |               |
|              |                                                                                                                                                                                                                                                                                                                                                                                                                                                                                                                                                                                                                                                                                                                                                                                                                                                                                                                                                                                                                                                                                                                                                                                                                                                                                                                                                                                                                                                                                                                                                                                                                                                                                                                                                                                                                                                                                                                                                                                                                                                                                                                                |                                                                                                                                                                  |                                       |                                                                                                                                                                                                             |                                                                                                             |                                                                                                                      |                                                                        |                                                                           |               |
|              |                                                                                                                                                                                                                                                                                                                                                                                                                                                                                                                                                                                                                                                                                                                                                                                                                                                                                                                                                                                                                                                                                                                                                                                                                                                                                                                                                                                                                                                                                                                                                                                                                                                                                                                                                                                                                                                                                                                                                                                                                                                                                                                                |                                                                                                                                                                  |                                       |                                                                                                                                                                                                             |                                                                                                             |                                                                                                                      |                                                                        |                                                                           |               |
|              |                                                                                                                                                                                                                                                                                                                                                                                                                                                                                                                                                                                                                                                                                                                                                                                                                                                                                                                                                                                                                                                                                                                                                                                                                                                                                                                                                                                                                                                                                                                                                                                                                                                                                                                                                                                                                                                                                                                                                                                                                                                                                                                                |                                                                                                                                                                  |                                       |                                                                                                                                                                                                             |                                                                                                             |                                                                                                                      |                                                                        |                                                                           |               |
|              | Source(s) Used for Physical Characteristics of Pr                                                                                                                                                                                                                                                                                                                                                                                                                                                                                                                                                                                                                                                                                                                                                                                                                                                                                                                                                                                                                                                                                                                                                                                                                                                                                                                                                                                                                                                                                                                                                                                                                                                                                                                                                                                                                                                                                                                                                                                                                                                                              | operty                                                                                                                                                           | Appraisal Files MLS                   | Assessment and Tax Rec                                                                                                                                                                                      | cords                                                                                                       | Prior Inspection                                                                                                     | Prope                                                                  | erty Owner                                                                |               |
|              |                                                                                                                                                                                                                                                                                                                                                                                                                                                                                                                                                                                                                                                                                                                                                                                                                                                                                                                                                                                                                                                                                                                                                                                                                                                                                                                                                                                                                                                                                                                                                                                                                                                                                                                                                                                                                                                                                                                                                                                                                                                                                                                                | operty [                                                                                                                                                         | Appraisal Files MLS                   |                                                                                                                                                                                                             |                                                                                                             |                                                                                                                      | Prope                                                                  | erty Owner                                                                |               |
|              | Other (describe)                                                                                                                                                                                                                                                                                                                                                                                                                                                                                                                                                                                                                                                                                                                                                                                                                                                                                                                                                                                                                                                                                                                                                                                                                                                                                                                                                                                                                                                                                                                                                                                                                                                                                                                                                                                                                                                                                                                                                                                                                                                                                                               | _                                                                                                                                                                |                                       | Data Source for Gross Living                                                                                                                                                                                | Area F                                                                                                      | Realquest                                                                                                            |                                                                        | •                                                                         |               |
|              | Other (describe)  General Description                                                                                                                                                                                                                                                                                                                                                                                                                                                                                                                                                                                                                                                                                                                                                                                                                                                                                                                                                                                                                                                                                                                                                                                                                                                                                                                                                                                                                                                                                                                                                                                                                                                                                                                                                                                                                                                                                                                                                                                                                                                                                          | G                                                                                                                                                                | eneral Description                    | Data Source for Gross Living Heating/Cooling                                                                                                                                                                | Area F                                                                                                      | Realquest<br>menities                                                                                                | (                                                                      | erty Owner Car Storage                                                    |               |
|              | ☐ Other (describe)  General Description  Units ☑ One ☐ One with Accessory Unit                                                                                                                                                                                                                                                                                                                                                                                                                                                                                                                                                                                                                                                                                                                                                                                                                                                                                                                                                                                                                                                                                                                                                                                                                                                                                                                                                                                                                                                                                                                                                                                                                                                                                                                                                                                                                                                                                                                                                                                                                                                 | G Concrete                                                                                                                                                       | eneral Description e Slab Crawl Space | Data Source for Gross Living  Heating/Cooling  ▼ FWA  HWBB                                                                                                                                                  | Area F A Firepla                                                                                            | Realquest menities ace(s) # 1                                                                                        | None                                                                   | Car Storage                                                               |               |
|              | ☐ Other (describe)  General Description  Units ☑ One ☐ One with Accessory Unit  # of Stories 2                                                                                                                                                                                                                                                                                                                                                                                                                                                                                                                                                                                                                                                                                                                                                                                                                                                                                                                                                                                                                                                                                                                                                                                                                                                                                                                                                                                                                                                                                                                                                                                                                                                                                                                                                                                                                                                                                                                                                                                                                                 | G Concrete ☐ Full Base                                                                                                                                           | eneral Description e Slab             | Data Source for Gross Living Heating/Cooling                                                                                                                                                                | Area F A Firepla Wood                                                                                       | Realquest menities ace(s) # 1 stove(s) # 0                                                                           | None Driveway                                                          | Car Storage # of Cars                                                     | 2             |
|              | ☐ Other (describe)  General Description  Units ☑ One ☐ One with Accessory Unit                                                                                                                                                                                                                                                                                                                                                                                                                                                                                                                                                                                                                                                                                                                                                                                                                                                                                                                                                                                                                                                                                                                                                                                                                                                                                                                                                                                                                                                                                                                                                                                                                                                                                                                                                                                                                                                                                                                                                                                                                                                 | G Concrete ☐ Full Base                                                                                                                                           | eneral Description e Slab Crawl Space | Data Source for Gross Living  Heating/Cooling  ▼ FWA  HWBB                                                                                                                                                  | Area F A Firepla Wood                                                                                       | Realquest menities ace(s) # 1 stove(s) # 0                                                                           | None                                                                   | Car Storage # of Cars                                                     |               |
|              | ☐ Other (describe)  General Description  Units ☑ One ☐ One with Accessory Unit  # of Stories 2  Type ☑ Det. ☐ Att. ☐ S-Det./End Unit                                                                                                                                                                                                                                                                                                                                                                                                                                                                                                                                                                                                                                                                                                                                                                                                                                                                                                                                                                                                                                                                                                                                                                                                                                                                                                                                                                                                                                                                                                                                                                                                                                                                                                                                                                                                                                                                                                                                                                                           | G Concrete Full Base Partial B                                                                                                                                   | eneral Description e Slab             | Data Source for Gross Living Heating/Cooling FWA HWBB Radiant Other                                                                                                                                         | Area F A Firepla Wood Patio/                                                                                | Realquest menities ace(s) # 1 stove(s) # 0 Deck Concrt                                                               | None Driveway                                                          | Car Storage # of Cars                                                     | crt           |
|              | Other (describe)  General Description  Units  One  One with Accessory Unit  # of Stories 2  Type  Det.  Att.  S-Det./End Unit  Existing  Proposed  Under Const.                                                                                                                                                                                                                                                                                                                                                                                                                                                                                                                                                                                                                                                                                                                                                                                                                                                                                                                                                                                                                                                                                                                                                                                                                                                                                                                                                                                                                                                                                                                                                                                                                                                                                                                                                                                                                                                                                                                                                                | G Concrete Full Base Partial B Exterior Wall                                                                                                                     | eneral Description e Slab             | Data Source for Gross Living  Heating/Cooling  FWA HWBB Radiant Other  Gas                                                                                                                                  | Area F A Firepla Wood Patio/                                                                                | Realquest menities ace(s) # 1 stove(s) # 0 Deck Concrt Concrt                                                        | None Driveway riveway Surf Garage                                      | Car Storage  # of Cars face Con- # of Cars                                | crt<br>2      |
|              | Other (describe)  General Description  Units  One  One with Accessory Unit  # of Stories 2  Type  Det.  Att.  S-Det./End Unit  Existing  Proposed  Under Const.  Design (Style)  Contemp                                                                                                                                                                                                                                                                                                                                                                                                                                                                                                                                                                                                                                                                                                                                                                                                                                                                                                                                                                                                                                                                                                                                                                                                                                                                                                                                                                                                                                                                                                                                                                                                                                                                                                                                                                                                                                                                                                                                       | G Concrete Full Base Partial B Exterior Wall: Roof Surface                                                                                                       | eneral Description e Slab             | Data Source for Gross Living Heating/Cooling FWA HWBB Radiant Other Fuel Gas Central Air Conditioning                                                                                                       | Area F  A  Firepla  Wood  Patio/ Porch Pool                                                                 | Realquest menities ace(s) # 1 stove(s) # 0 Deck Concrt Concrt None                                                   | None Driveway iveway Surf Garage Carport                               | # of Cars face Con # of Cars # of Cars # of Cars                          | crt<br>2<br>0 |
|              | Other (describe)  General Description  Units  One  One with Accessory Unit  # of Stories 2  Type  Det.  Att.  S-Det./End Unit  Existing  Proposed  Under Const.  Design (Style)  Contemp  Year Built 1955                                                                                                                                                                                                                                                                                                                                                                                                                                                                                                                                                                                                                                                                                                                                                                                                                                                                                                                                                                                                                                                                                                                                                                                                                                                                                                                                                                                                                                                                                                                                                                                                                                                                                                                                                                                                                                                                                                                      | G Concrete Full Base Partial B Exterior Walls Roof Surface Gutters & Do                                                                                          | eneral Description e Slab             | Data Source for Gross Living Heating/Cooling FWA HWBB Radiant Other Gas Central Air Conditioning Individual                                                                                                 | Area F  A  Firepla  Wood  Patio/ Pool  Pool  Fence                                                          | Realquest menities ace(s) # 1 stove(s) # 0 Deck Concrt Concrt None Block                                             | None Driveway iveway Surf Garage Carport Attached                      | Car Storage  # of Cars face Con- # of Cars                                | crt<br>2<br>0 |
|              | Other (describe)  General Description  Units  One  One with Accessory Unit  # of Stories 2  Type  Det.  Att.  S-Det./End Unit  Existing  Proposed  Under Const.  Design (Style)  Contemp                                                                                                                                                                                                                                                                                                                                                                                                                                                                                                                                                                                                                                                                                                                                                                                                                                                                                                                                                                                                                                                                                                                                                                                                                                                                                                                                                                                                                                                                                                                                                                                                                                                                                                                                                                                                                                                                                                                                       | G Concrete Full Base Partial B Exterior Wall: Roof Surface                                                                                                       | eneral Description e Slab             | Data Source for Gross Living Heating/Cooling FWA HWBB Radiant Other Fuel Gas Central Air Conditioning                                                                                                       | Area F  A  Firepla  Wood  Patio/ Pool  Pool  Fence                                                          | Realquest menities ace(s) # 1 stove(s) # 0 Deck Concrt Concrt None                                                   | None Driveway iveway Surf Garage Carport                               | # of Cars face Con # of Cars # of Cars # of Cars                          | crt<br>2<br>0 |
|              | Other (describe)  General Description  Units  One  One with Accessory Unit  # of Stories 2  Type  Det.  Att.  S-Det./End Unit  Existing  Proposed  Under Const.  Design (Style)  Contemp  Year Built 1955  Effective Age (Yrs) 30                                                                                                                                                                                                                                                                                                                                                                                                                                                                                                                                                                                                                                                                                                                                                                                                                                                                                                                                                                                                                                                                                                                                                                                                                                                                                                                                                                                                                                                                                                                                                                                                                                                                                                                                                                                                                                                                                              | GCONCRETE Full Base Partial B Exterior Wall: Roof Surface Gutters & Do Window Type                                                                               | eneral Description e Slab             | Data Source for Gross Living  Heating/Cooling  FWA HWBB Radiant Other  Gas Central Air Conditioning Individual Other                                                                                        | Area   F                                                                                                    | Realquest menities ace(s) # 1 Stove(s) # 0 Deck Concrt Concrt None Block None                                        | None Driveway iveway Surf Garage Carport Attached                      | # of Cars face Con # of Cars # of Cars # of Cars                          | crt<br>2<br>0 |
|              | Other (describe)  General Description  Units  One One with Accessory Unit  # of Stories 2  Type  Det. Att. S-Det./End Unit  Existing Proposed Under Const.  Design (Style) Contemp  Year Built 1955  Effective Age (Yrs) 30  Appliances Refrigerator  Range/Oven                                                                                                                                                                                                                                                                                                                                                                                                                                                                                                                                                                                                                                                                                                                                                                                                                                                                                                                                                                                                                                                                                                                                                                                                                                                                                                                                                                                                                                                                                                                                                                                                                                                                                                                                                                                                                                                               | GCONCRETE Full Base Partial B Exterior Walls Roof Surface Gutters & Do Window Typ                                                                                | eneral Description e Slab             | Data Source for Gross Living Heating/Cooling FWA HWBB Radiant Other Fuel Gas Central Air Conditioning Individual Other Owave Washer/Dryer                                                                   | Area F  A Firepla  Wood  Patio/I  Pool  Fence  Other  Other                                                 | Realquest menities ace(s) # 1 stove(s) # 0 Deck Concrt Concrt None Block None describe)                              | None Driveway iveway Surf Garage Carport Attached Built-in             | # of Cars face Con # of Cars # of Cars  # of Cars  Detache                | crt<br>2<br>0 |
| ITS          | Other (describe)  General Description  Units  One One with Accessory Unit  # of Stories 2  Type  Det. Att. S-Det./End Unit  Existing Proposed Under Const.  Design (Style) Contemp  Year Built 1955  Effective Age (Yrs) 30  Appliances Refrigerator  Range/Oven                                                                                                                                                                                                                                                                                                                                                                                                                                                                                                                                                                                                                                                                                                                                                                                                                                                                                                                                                                                                                                                                                                                                                                                                                                                                                                                                                                                                                                                                                                                                                                                                                                                                                                                                                                                                                                                               | GCONCRETE Full Bass Partial B Exterior Wall: Roof Surface Gutters & Do Window Typ Dishwa 7 Rooms                                                                 | eneral Description e Slab             | Data Source for Gross Living  Heating/Cooling  FWA HWBB Radiant Other  Gas Central Air Conditioning Individual Other                                                                                        | Area F  A Firepla  Wood  Patio/I  Pool  Fence  Other  Other                                                 | Realquest menities ace(s) # 1 Stove(s) # 0 Deck Concrt Concrt None Block None                                        | None Driveway iveway Surf Garage Carport Attached Built-in             | # of Cars face Con # of Cars # of Cars  # of Cars  Detache                | crt<br>2<br>0 |
| IENTS        | Other (describe)  General Description  Units  One One with Accessory Unit  # of Stories 2  Type  Det. Att. S-Det./End Unit  Existing Proposed Under Const.  Design (Style) Contemp  Year Built 1955  Effective Age (Yrs) 30  Appliances Refrigerator  Range/Oven                                                                                                                                                                                                                                                                                                                                                                                                                                                                                                                                                                                                                                                                                                                                                                                                                                                                                                                                                                                                                                                                                                                                                                                                                                                                                                                                                                                                                                                                                                                                                                                                                                                                                                                                                                                                                                                               | GCONCRETE Full Bass Partial B Exterior Wall: Roof Surface Gutters & Do Window Typ Dishwa 7 Rooms                                                                 | eneral Description e Slab             | Data Source for Gross Living Heating/Cooling FWA HWBB Radiant Other Fuel Gas Central Air Conditioning Individual Other Owave Washer/Dryer                                                                   | Area F  A Firepla  Wood  Patio/I  Pool  Fence  Other  Other                                                 | Realquest menities ace(s) # 1 stove(s) # 0 Deck Concrt Concrt None Block None describe)                              | None Driveway iveway Surf Garage Carport Attached Built-in             | # of Cars face Con # of Cars # of Cars  # of Cars  Detache                | crt<br>2<br>0 |
| /EMENTS      | Other (describe)  General Description  Units  One One with Accessory Unit  # of Stories 2  Type  Det. Att. S-Det./End Unit  Existing Proposed Under Const.  Design (Style) Contemp  Year Built 1955  Effective Age (Yrs) 30  Appliances Refrigerator  Range/Oven                                                                                                                                                                                                                                                                                                                                                                                                                                                                                                                                                                                                                                                                                                                                                                                                                                                                                                                                                                                                                                                                                                                                                                                                                                                                                                                                                                                                                                                                                                                                                                                                                                                                                                                                                                                                                                                               | G Concrete Full Bass Partial B Exterior Walls Roof Surface Gutters & Do Window Typ Dishwa 7 Rooms , etc.)                                                        | eneral Description e Slab             | Data Source for Gross Living  Heating/Cooling  FWA HWBB Radiant Other  Fuel Gas Central Air Conditioning Individual Other Owave Washer/Dryer 2.0 Bath(s)                                                    | Area F A Firepla Wood Patio/ Pool Pool Fence Other ( 2,000                                                  | Realquest menities ace(s) # 1 stove(s) # 0 Deck Concrt Concrt None Block None describe)                              | None Driveway iveway Surf Garage Carport Attached Built-in             | # of Cars face Con # of Cars # of Cars  # of Cars  Detache                | crt<br>2<br>0 |
| OVEMENTS     | Other (describe)  General Description  Units  One One with Accessory Unit  # of Stories 2  Type  Det. Att. S-Det./End Unit  Existing Proposed Under Const.  Design (Style) Contemp  Year Built 1955  Effective Age (Yrs) 30  Appliances Refrigerator  Range/Oven                                                                                                                                                                                                                                                                                                                                                                                                                                                                                                                                                                                                                                                                                                                                                                                                                                                                                                                                                                                                                                                                                                                                                                                                                                                                                                                                                                                                                                                                                                                                                                                                                                                                                                                                                                                                                                                               | G Concrete Full Bass Partial B Exterior Walls Roof Surface Gutters & Do Window Typ Dishwa 7 Rooms , etc.)                                                        | eneral Description e Slab             | Data Source for Gross Living  Heating/Cooling  FWA HWBB Radiant Other  Fuel Gas Central Air Conditioning Individual Other Owave Washer/Dryer 2.0 Bath(s)                                                    | Area F A Firepla Wood Patio/ Pool Pool Fence Other ( 2,000                                                  | Realquest menities ace(s) # 1 Stove(s) # 0 Deck Concrt Concrt None Block None describe) 8 Square Feet of G           | None Driveway Surf Garage Carport Attached Built-in                    | # of Cars face Con # of Cars # of Cars  # of Cars  Detache                | crt<br>2<br>0 |
| PROVEMENTS   | Other (describe)  General Description  Units  One One with Accessory Unit  # of Stories 2  Type  Det. Att. S-Det./End Unit  Existing Proposed Under Const.  Design (Style) Contemp  Year Built 1955  Effective Age (Yrs) 30  Appliances Refrigerator  Range/Oven                                                                                                                                                                                                                                                                                                                                                                                                                                                                                                                                                                                                                                                                                                                                                                                                                                                                                                                                                                                                                                                                                                                                                                                                                                                                                                                                                                                                                                                                                                                                                                                                                                                                                                                                                                                                                                                               | G Concrete Full Basi Partial B Exterior Wall: Roof Surface Gutters & Do Window Typ Dishwa 7 Rooms 7, etc.)                                                       | eneral Description e Slab             | Data Source for Gross Living  Heating/Cooling  FWA HWBB Radiant Other Fuel Gas Central Air Conditioning Individual Other owave Washer/Dryer 2.0 Bath(s)                                                     | Area F A Firepla Wood Patio/ Pool Pool Fence Other ( 2,000                                                  | Realquest menities ace(s) # 1 Stove(s) # 0 Deck Concrt Concrt None Block None describe) 8 Square Feet of G           | None Driveway Surf Garage Carport Attached Built-in                    | # of Cars face Con # of Cars # of Cars # of Cars Detache                  | crt<br>2<br>0 |
| IMPROVEMENTS | General Description  Units One One with Accessory Unit  # of Stories 2  Type Det Att. S-Det./End Unit  Existing Proposed Under Const.  Design (Style) Contemp  Year Built 1955  Effective Age (Yrs) 30  Appliances Refrigerator Range/Oven  Finished area above grade contains:  Additional features (special energy efficient items)  Describe the condition of the property and data s                                                                                                                                                                                                                                                                                                                                                                                                                                                                                                                                                                                                                                                                                                                                                                                                                                                                                                                                                                                                                                                                                                                                                                                                                                                                                                                                                                                                                                                                                                                                                                                                                                                                                                                                       | G Concrete Full Basi Partial B Exterior Wall: Roof Surface Gutters & Do Window Typ Dishwa 7 Rooms 7, etc.)                                                       | eneral Description e Slab             | Data Source for Gross Living  Heating/Cooling  FWA HWBB Radiant Other Fuel Gas Central Air Conditioning Individual Other owave Washer/Dryer 2.0 Bath(s)                                                     | Area F  A  Firepla  Wood  Patio/ Pool Pool Fence Other ( 2,000                                              | Realquest menities ace(s) # 1 Stove(s) # 0 Deck Concrt Concrt None Block None describe) 8 Square Feet of G           | None Driveway Surf Garage Carport Attached Built-in                    | # of Cars face Con # of Cars # of Cars # of Cars Detache                  | crt<br>2<br>0 |
| IMPROVEMENTS | General Description  Units One One with Accessory Unit  # of Stories 2  Type Det Att. S-Det./End Unit  Existing Proposed Under Const.  Design (Style) Contemp  Year Built 1955  Effective Age (Yrs) 30  Appliances Refrigerator Range/Oven  Finished area above grade contains:  Additional features (special energy efficient items)  Describe the condition of the property and data s                                                                                                                                                                                                                                                                                                                                                                                                                                                                                                                                                                                                                                                                                                                                                                                                                                                                                                                                                                                                                                                                                                                                                                                                                                                                                                                                                                                                                                                                                                                                                                                                                                                                                                                                       | G Concrete Full Basi Partial B Exterior Wall: Roof Surface Gutters & Do Window Typ Dishwa 7 Rooms 7, etc.)                                                       | eneral Description e Slab             | Data Source for Gross Living  Heating/Cooling  FWA HWBB Radiant Other Fuel Gas Central Air Conditioning Individual Other owave Washer/Dryer 2.0 Bath(s)                                                     | Area F  A  Firepla  Wood  Patio/ Pool Pool Fence Other ( 2,000                                              | Realquest menities ace(s) # 1 Stove(s) # 0 Deck Concrt Concrt None Block None describe) 8 Square Feet of G           | None Driveway Surf Garage Carport Attached Built-in                    | # of Cars face Con # of Cars # of Cars # of Cars Detache                  | crt<br>2<br>0 |
| IMPROVEMENTS | General Description  Units One One with Accessory Unit  # of Stories 2  Type Det Att. S-Det./End Unit  Existing Proposed Under Const.  Design (Style) Contemp  Year Built 1955  Effective Age (Yrs) 30  Appliances Refrigerator Range/Oven  Finished area above grade contains:  Additional features (special energy efficient items)  Describe the condition of the property and data s                                                                                                                                                                                                                                                                                                                                                                                                                                                                                                                                                                                                                                                                                                                                                                                                                                                                                                                                                                                                                                                                                                                                                                                                                                                                                                                                                                                                                                                                                                                                                                                                                                                                                                                                       | G Concrete Full Basi Partial B Exterior Wall: Roof Surface Gutters & Do Window Typ Dishwa 7 Rooms 7, etc.)                                                       | eneral Description e Slab             | Data Source for Gross Living  Heating/Cooling  FWA HWBB Radiant Other Fuel Gas Central Air Conditioning Individual Other owave Washer/Dryer 2.0 Bath(s)                                                     | Area F  A  Firepla  Wood  Patio/ Pool Pool Fence Other ( 2,000                                              | Realquest menities ace(s) # 1 Stove(s) # 0 Deck Concrt Concrt None Block None describe) 8 Square Feet of G           | None Driveway Surf Garage Carport Attached Built-in                    | # of Cars face Con # of Cars # of Cars # of Cars Detache                  | crt<br>2<br>0 |
| IMPROVEMENTS | General Description  Units One One with Accessory Unit  # of Stories 2  Type Det Att. S-Det./End Unit  Existing Proposed Under Const.  Design (Style) Contemp  Year Built 1955  Effective Age (Yrs) 30  Appliances Refrigerator Range/Oven  Finished area above grade contains:  Additional features (special energy efficient items)  Describe the condition of the property and data s                                                                                                                                                                                                                                                                                                                                                                                                                                                                                                                                                                                                                                                                                                                                                                                                                                                                                                                                                                                                                                                                                                                                                                                                                                                                                                                                                                                                                                                                                                                                                                                                                                                                                                                                       | G Concrete Full Basi Partial B Exterior Wall: Roof Surface Gutters & Do Window Typ Dishwa 7 Rooms 7, etc.)                                                       | eneral Description e Slab             | Data Source for Gross Living  Heating/Cooling  FWA HWBB Radiant Other Fuel Gas Central Air Conditioning Individual Other owave Washer/Dryer 2.0 Bath(s)                                                     | Area F  A  Firepla  Wood  Patio/ Pool Pool Fence Other ( 2,000                                              | Realquest menities ace(s) # 1 Stove(s) # 0 Deck Concrt Concrt None Block None describe) 8 Square Feet of G           | None Driveway Surf Garage Carport Attached Built-in                    | # of Cars face Con # of Cars # of Cars # of Cars Detache                  | crt<br>2<br>0 |
| IMPROVEMENTS | General Description  Units One One with Accessory Unit  # of Stories 2  Type Det. Att. S-Det./End Unit  Existing Proposed Under Const.  Design (Style) Contemp  Year Built 1955  Effective Age (Yrs) 30  Appliances Refrigerator Range/Oven  Finished area above grade contains:  Additional features (special energy efficient items  Describe the condition of the property and data s  updated, the subject is in average co                                                                                                                                                                                                                                                                                                                                                                                                                                                                                                                                                                                                                                                                                                                                                                                                                                                                                                                                                                                                                                                                                                                                                                                                                                                                                                                                                                                                                                                                                                                                                                                                                                                                                                | G Concrete Full Base Full Base Full Base Staterior Walls Roof Surface Gutters & Do Window Type Dishwa 7 Rooms , etc.) Ource(s) (incluendition in reconstruction) | eneral Description e Slab             | Data Source for Gross Living  Heating/Cooling  FWA HWBB Radiant Other  Gas Central Air Conditioning Individual Other Owave Washer/Dryer 2.0 Bath(s)  terioration, renovations, remodelines in the area.     | Area F A Firepla Wood Patio/ Porch Pool Fence Other 2,00                                                    | Realquest menities ace(s) # 1 stove(s) # 0 Deck Concrt Concrt None Block None describe) 8 Square Feet of G  C4;the s | None Driveway iveway Surf Garage Carport Attached Built-in ross Living | # of Cars face Con # of Cars for Cars # of Cars Detache  Area Above Grade | crt<br>2<br>0 |
| IMPROVEMENTS | General Description  Units One One with Accessory Unit  # of Stories 2  Type Det Att. S-Det./End Unit  Existing Proposed Under Const.  Design (Style) Contemp  Year Built 1955  Effective Age (Yrs) 30  Appliances Refrigerator Range/Oven  Finished area above grade contains:  Additional features (special energy efficient items)  Describe the condition of the property and data s                                                                                                                                                                                                                                                                                                                                                                                                                                                                                                                                                                                                                                                                                                                                                                                                                                                                                                                                                                                                                                                                                                                                                                                                                                                                                                                                                                                                                                                                                                                                                                                                                                                                                                                                       | G Concrete Full Base Full Base Full Base Staterior Walls Roof Surface Gutters & Do Window Type Dishwa 7 Rooms , etc.) Ource(s) (incluendition in reconstruction) | eneral Description e Slab             | Data Source for Gross Living  Heating/Cooling  FWA HWBB Radiant Other  Gas Central Air Conditioning Individual Other Owave Washer/Dryer 2.0 Bath(s)  terioration, renovations, remodelines in the area.     | Area F A Firepla Wood Patio/ Porch Pool Fence Other 2,00                                                    | Realquest menities ace(s) # 1 stove(s) # 0 Deck Concrt Concrt None Block None describe) 8 Square Feet of G  C4;the s | None Driveway Surf Garage Carport Attached Built-in                    | # of Cars face Con # of Cars for Cars # of Cars Detache  Area Above Grade | crt<br>2<br>0 |
| IMPROVEMENTS | General Description  Units One One with Accessory Unit  # of Stories 2  Type Det. Att. S-Det./End Unit  Existing Proposed Under Const.  Design (Style) Contemp  Year Built 1955  Effective Age (Yrs) 30  Appliances Refrigerator Range/Oven  Finished area above grade contains:  Additional features (special energy efficient items  Describe the condition of the property and data s  updated, the subject is in average co                                                                                                                                                                                                                                                                                                                                                                                                                                                                                                                                                                                                                                                                                                                                                                                                                                                                                                                                                                                                                                                                                                                                                                                                                                                                                                                                                                                                                                                                                                                                                                                                                                                                                                | G Concrete Full Base Full Base Full Base Staterior Walls Roof Surface Gutters & Do Window Type Dishwa 7 Rooms , etc.) Ource(s) (incluendition in reconstruction) | eneral Description e Slab             | Data Source for Gross Living  Heating/Cooling  FWA HWBB Radiant Other  Gas Central Air Conditioning Individual Other Owave Washer/Dryer 2.0 Bath(s)  terioration, renovations, remodelines in the area.     | Area F A Firepla Wood Patio/ Porch Pool Fence Other 2,00                                                    | Realquest menities ace(s) # 1 stove(s) # 0 Deck Concrt Concrt None Block None describe) 8 Square Feet of G  C4;the s | None Driveway iveway Surf Garage Carport Attached Built-in ross Living | # of Cars face Con # of Cars for Cars # of Cars Detache  Area Above Grade | crt<br>2<br>0 |
| IMPROVEMENTS | General Description  Units One One with Accessory Unit  # of Stories 2  Type Det. Att. S-Det./End Unit  Existing Proposed Under Const.  Design (Style) Contemp  Year Built 1955  Effective Age (Yrs) 30  Appliances Refrigerator Range/Oven  Finished area above grade contains:  Additional features (special energy efficient items  Describe the condition of the property and data s  updated, the subject is in average co                                                                                                                                                                                                                                                                                                                                                                                                                                                                                                                                                                                                                                                                                                                                                                                                                                                                                                                                                                                                                                                                                                                                                                                                                                                                                                                                                                                                                                                                                                                                                                                                                                                                                                | G Concrete Full Basi Partial B Exterior Walls Roof Surface Gutters & Do Window Typ Dishwa 7 Rooms , etc.)  ource(s) (incluendition in red)                       | eneral Description e Slab             | Data Source for Gross Living  Heating/Cooling  FWA HWBB Radiant Other  Gas Central Air Conditioning Individual Other Owave Washer/Dryer 2.0 Bath(s)  terioration, renovations, remodelines in the area.     | Area F A Firepla Wood Patio/ Porch Pool Fence Other 2,00                                                    | Realquest menities ace(s) # 1 stove(s) # 0 Deck Concrt Concrt None Block None describe) 8 Square Feet of G  C4;the s | None Driveway iveway Surf Garage Carport Attached Built-in ross Living | # of Cars face Con # of Cars for Cars # of Cars Detache  Area Above Grade | crt<br>2<br>0 |
| IMPROVEMENTS | General Description  Units One One with Accessory Unit  # of Stories 2  Type Det. Att. S-Det./End Unit  Existing Proposed Under Const.  Design (Style) Contemp  Year Built 1955  Effective Age (Yrs) 30  Appliances Refrigerator Range/Oven  Finished area above grade contains:  Additional features (special energy efficient items  Describe the condition of the property and data s  updated, the subject is in average co                                                                                                                                                                                                                                                                                                                                                                                                                                                                                                                                                                                                                                                                                                                                                                                                                                                                                                                                                                                                                                                                                                                                                                                                                                                                                                                                                                                                                                                                                                                                                                                                                                                                                                | G Concrete Full Basi Partial B Exterior Walls Roof Surface Gutters & Do Window Typ Dishwa 7 Rooms , etc.)  ource(s) (incluendition in red)                       | eneral Description e Slab             | Data Source for Gross Living  Heating/Cooling  FWA HWBB Radiant Other  Gas Central Air Conditioning Individual Other Owave Washer/Dryer 2.0 Bath(s)  terioration, renovations, remodelines in the area.     | Area F A Firepla Wood Patio/ Porch Pool Fence Other 2,00                                                    | Realquest menities ace(s) # 1 stove(s) # 0 Deck Concrt Concrt None Block None describe) 8 Square Feet of G  C4;the s | None Driveway iveway Surf Garage Carport Attached Built-in ross Living | # of Cars face Con # of Cars for Cars # of Cars Detache  Area Above Grade | crt<br>2<br>0 |
| IMPROVEMENTS | General Description  Units One One with Accessory Unit  # of Stories 2  Type Det. Att. S-Det./End Unit  Existing Proposed Under Const.  Design (Style) Contemp  Year Built 1955  Effective Age (Yrs) 30  Appliances Refrigerator Range/Oven  Finished area above grade contains:  Additional features (special energy efficient items  Describe the condition of the property and data s  updated, the subject is in average co                                                                                                                                                                                                                                                                                                                                                                                                                                                                                                                                                                                                                                                                                                                                                                                                                                                                                                                                                                                                                                                                                                                                                                                                                                                                                                                                                                                                                                                                                                                                                                                                                                                                                                | G Concrete Full Basi Partial B Exterior Walls Roof Surface Gutters & Do Window Typ Dishwa 7 Rooms , etc.)  ource(s) (incluendition in red)                       | eneral Description e Slab             | Data Source for Gross Living  Heating/Cooling  FWA HWBB Radiant Other  Gas Central Air Conditioning Individual Other Owave Washer/Dryer 2.0 Bath(s)  terioration, renovations, remodelines in the area.     | Area F A Firepla Wood Patio/ Porch Pool Fence Other 2,00                                                    | Realquest menities ace(s) # 1 stove(s) # 0 Deck Concrt Concrt None Block None describe) 8 Square Feet of G  C4;the s | None Driveway iveway Surf Garage Carport Attached Built-in ross Living | # of Cars face Con # of Cars for Cars # of Cars Detache  Area Above Grade | crt<br>2<br>0 |
| IMPROVEMENTS | General Description  Units One One with Accessory Unit  # of Stories 2  Type Det Att. S-Det./End Unit  Existing Proposed Under Const.  Design (Style) Contemp  Year Built 1955  Effective Age (Yrs) 30  Appliances Refrigerator Range/Oven  Finished area above grade contains:  Additional features (special energy efficient items  Describe the condition of the property and data s  updated, the subject is in average content of the property and data s  updated, the subject is in average content of the property and data s  This is an exterior report without an insertion of the property without an insertion | G                                                                                                                                                                | eneral Description e Slab             | Data Source for Gross Living  Heating/Cooling  FWA HWBB Radiant Other Fuel Gas Central Air Conditioning Individual Other owave Washer/Dryer 2.0 Bath(s)  terioration, renovations, remodelines in the area. | Area F A A Firepla Wood Patio/ Pool Pool Fence Other ( 2,000  A Patio/ Pool Pool Pool A Fence Other ( 2,000 | Realquest menities ace(s) # 1 Stove(s) # 0 Deck Concrt Concrt None Block None describe) 8 Square Feet of G  C4;the s | None Driveway iveway Surf Garage Carport Attached Built-in ross Living | # of Cars face Con # of Cars for Cars # of Cars Detache  Area Above Grade | crt<br>2<br>0 |
| IMPROVEMENTS | General Description  Units One One with Accessory Unit  # of Stories 2  Type Det. Att. S-Det./End Unit  Existing Proposed Under Const.  Design (Style) Contemp  Year Built 1955  Effective Age (Yrs) 30  Appliances Refrigerator Range/Oven  Finished area above grade contains:  Additional features (special energy efficient items  Describe the condition of the property and data s  updated, the subject is in average co                                                                                                                                                                                                                                                                                                                                                                                                                                                                                                                                                                                                                                                                                                                                                                                                                                                                                                                                                                                                                                                                                                                                                                                                                                                                                                                                                                                                                                                                                                                                                                                                                                                                                                | G                                                                                                                                                                | eneral Description e Slab             | Data Source for Gross Living  Heating/Cooling  FWA HWBB Radiant Other Fuel Gas Central Air Conditioning Individual Other owave Washer/Dryer 2.0 Bath(s)  terioration, renovations, remodelines in the area. | Area F A Firepla Wood Patio/ Porch Pool Fence Other 2,00                                                    | Realquest menities ace(s) # 1 Stove(s) # 0 Deck Concrt Concrt None Block None describe) 8 Square Feet of G  C4;the s | None Driveway iveway Surf Garage Carport Attached Built-in ross Living | # of Cars face Con # of Cars for Cars # of Cars Detache  Area Above Grade | crt<br>2<br>0 |
| IMPROVEMENTS | General Description  Units One One with Accessory Unit  # of Stories 2  Type Det Att. S-Det./End Unit  Existing Proposed Under Const.  Design (Style) Contemp  Year Built 1955  Effective Age (Yrs) 30  Appliances Refrigerator Range/Oven  Finished area above grade contains:  Additional features (special energy efficient items  Describe the condition of the property and data s  updated, the subject is in average content of the property and data s  updated, the subject is in average content of the property and data s  This is an exterior report without an insertion of the property without an insertion | G                                                                                                                                                                | eneral Description e Slab             | Data Source for Gross Living  Heating/Cooling  FWA HWBB Radiant Other Fuel Gas Central Air Conditioning Individual Other owave Washer/Dryer 2.0 Bath(s)  terioration, renovations, remodelines in the area. | Area F A A Firepla Wood Patio/ Pool Pool Fence Other ( 2,000  A Patio/ Pool Pool Pool A Fence Other ( 2,000 | Realquest menities ace(s) # 1 Stove(s) # 0 Deck Concrt Concrt None Block None describe) 8 Square Feet of G  C4;the s | None Driveway iveway Surf Garage Carport Attached Built-in ross Living | # of Cars face Con # of Cars for Cars # of Cars Detache  Area Above Grade | crt<br>2<br>0 |