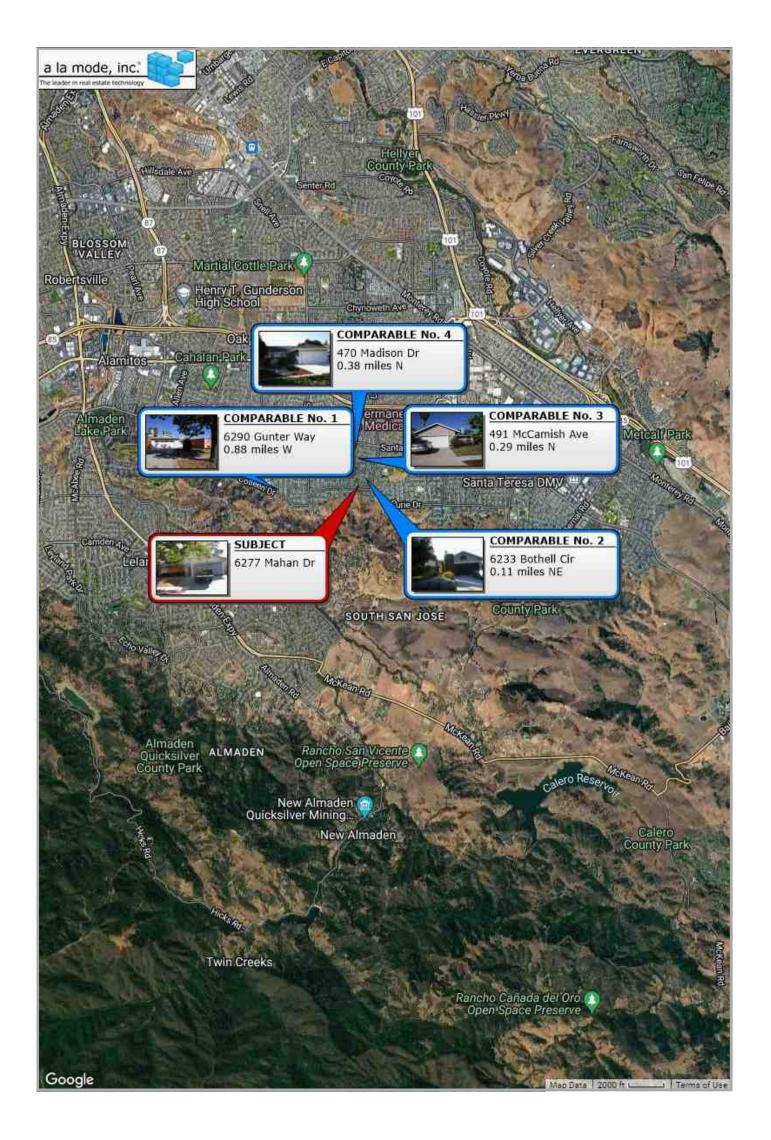

to Subject
Sale Price
Gross Living Area
Total Rooms
Total Bedrooms
Total Bathrooms
Location
View
Site
Quality
Age

### No Comparable 6

Prox. to Subject
Sale Price
Gross Living Area
Total Rooms
Total Bedrooms
Total Bathrooms
Location
View
Site
Quality
Age

### **Location Map**

| Borrower         | Redwood Holdings LLC |      |               |         |    |          |       |  |
|------------------|----------------------|------|---------------|---------|----|----------|-------|--|
| Property Address | 6277 Mahan Dr        |      |               |         |    |          |       |  |
| City             | San Jose             | Coun | y Santa Clara | State C | CA | Zip Code | 95123 |  |
| Lender/Client    | Wedgewood Inc        |      |               |         |    |          |       |  |



### **Appraiser License**

| Borrower         | Redwood Holdings LLC |        |             |       |    |          |       |  |
|------------------|----------------------|--------|-------------|-------|----|----------|-------|--|
| Property Address | 6277 Mahan Dr        |        |             |       |    |          |       |  |
| City             | San Jose             | County | Santa Clara | State | CA | Zip Code | 95123 |  |
| Lender/Client    | Wedgewood Inc        |        |             |       |    |          |       |  |



### E & O Insurance

| Borrower         | Redwood Holdings LLC |        |             |       |    |          |       |  |
|------------------|----------------------|--------|-------------|-------|----|----------|-------|--|
| Property Address | 6277 Mahan D