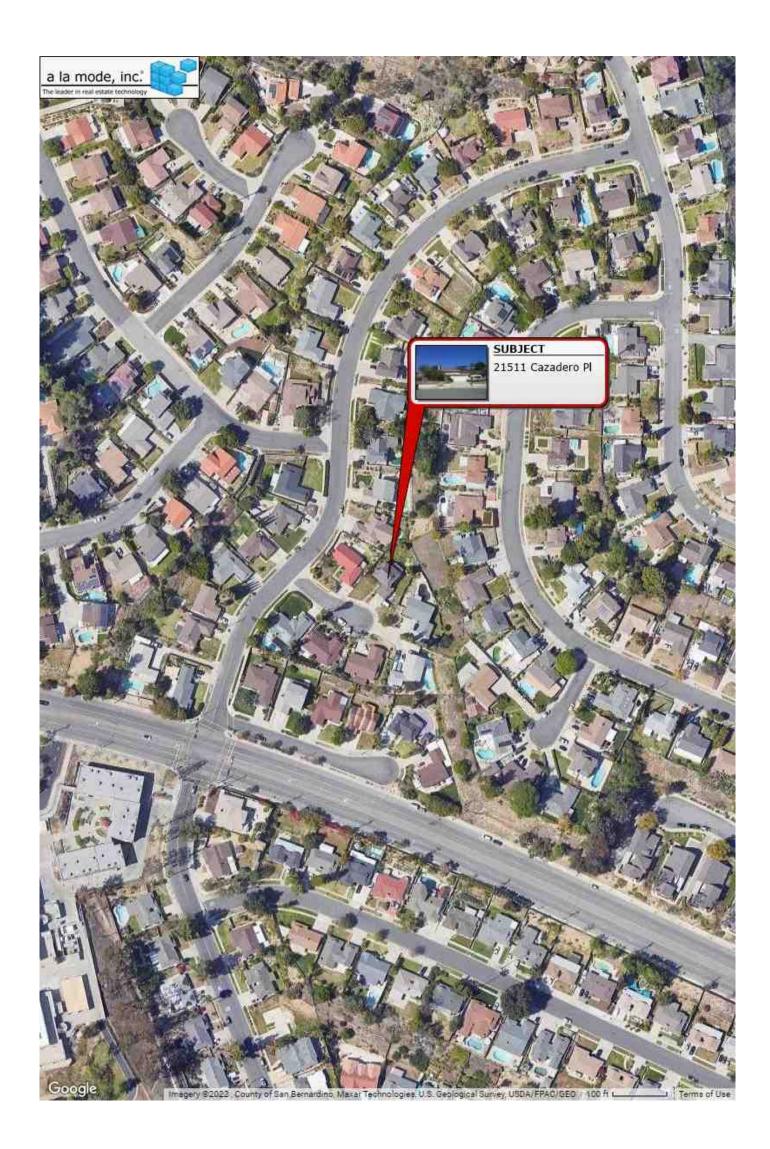

Address | 21511 Cazadero Pl    |                    |         |    |          |       |  |
| City             | Diamond Bar          | County Los Angeles | State ( | CA | Zip Code | 91765 |  |
| Lender/Client    | Wedgewood Inc        |                    |         |    |          |       |  |



### **Aerial Map**

| Borrower         | Redwood Holdings LLC |                    |          |                |  |
|------------------|----------------------|--------------------|----------|----------------|--|
| Property Address | 21511 Cazadero Pl    |                    |          |                |  |
| City             | Diamond Bar          | County Los Angeles | State CA | Zip Code 91765 |  |
| Lender/Client    | Wedgewood Inc        |                    |          |                |  |



### **Property Profile**

|                                  |                                |                                 | с                          | ounty Last Updated          | 1: 09/01/202     |
|----------------------------------|--------------------------------|---------------------------------|----------------------------|-----------------------------|------------------|
| Property Location                |                                |                                 |                            |                             |                  |
| Address:                         | 21511 CAZADERO PL              | City:                           | DIAMOND BAR                | Zip                         | 91765-311        |
| APN#:                            | 8292-00