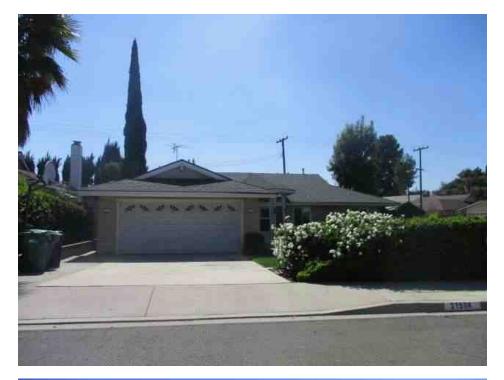

| 3.0      |
| Location                      | N;Res;   |
| View                          | N;Res;   |
| Site                          | 11750 sf |
| Quality                       | Q4       |
| Age                           | 59       |

Subject Rear



Subject Street

### **Comparable Photo Page**

| Borrower         | Redwood Holdings LLC |                    |       |    |          |       |
|------------------|----------------------|--------------------|-------|----|----------|-------|
| Property Address | 21511 Cazadero Pl    |                    |       |    |          |       |
| City             | Diamond Bar          | County Los Angeles | State | CA | Zip Code | 91765 |
| Lender/Client    | Wedgewood Inc        |                    |       |    |          |       |





### **Comparable 1**

| 21504 Cazadero    | PI            |
|-------------------|---------------|
| Prox. to Subject  | 0.04 miles SW |
| Sale Price        | 1,075,000     |
| Gross Living Area | 2,072         |
| Total Rooms       | 7             |
| Total Bedrooms    | 4             |
| Total Bathrooms   | 2.0           |
| Location          | N;Res;        |
| View              | N;Res;        |
| Site              | 9515 sf       |
| Quality           | Q4            |
| Age               | 59            |

### **Comparable 2**

| 1472 Spruce Tre   | e Dr           |
|-------------------|----------------|
| Prox. to Subject  | 1.32 miles NE  |
| Sale Price        | 1,135,000      |
| Gross Living Area | 2,447          |
| Total Rooms       | 9              |
| Total Bedrooms    | 5