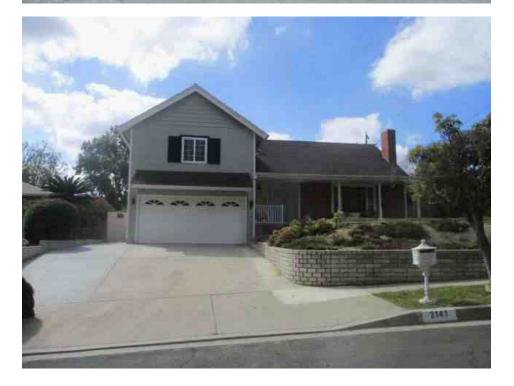

| 3.0      |
| Location                      | N;Res;   |
| View                          | N;Res;   |
| Site                          | 11750 sf |
| Quality                       | Q4       |
| Age                           | 59       |

Subject Rear



Subject Street

### **Comparable Photo Page**

| Borrower         | Redwood Holdings LLC |                    |       |    |          |       |
|------------------|----------------------|--------------------|-------|----|----------|-------|
| Property Address | 21511 Cazadero Pl    |                    |       |    |          |       |
| City             | Diamond Bar          | County Los Angeles | State | CA | Zip Code | 91765 |
| Lender/Client    | Wedgewood Inc        |                    |       |    |          |       |





### **Comparable 1**

| 21504 Cazadero    | PI            |
|-------------------|---------------|
| Prox. to Subject  | 0.04 miles SW |
| Sale Price        | 1,075,000     |
| Gross Living Area | 2,072         |
| Total Rooms       | 7             |
| Total Bedrooms    | 4             |
| Total Bathrooms   | 2.0           |
| Location          | N;Res;        |
| View              | N;Res;        |
| Site              | 9515 sf       |
| Quality           | Q4            |
| Age               | 59            |

### **Comparable 2**

| 1472 Spruce Tre   | e Dr           |
|-------------------|----------------|
| Prox. to Subject  | 1.32 miles NE  |
| Sale Price        | 1,135,000      |
| Gross Living Area | 2,447          |
| Total Rooms       | 9              |
| Total Bedrooms    | 5