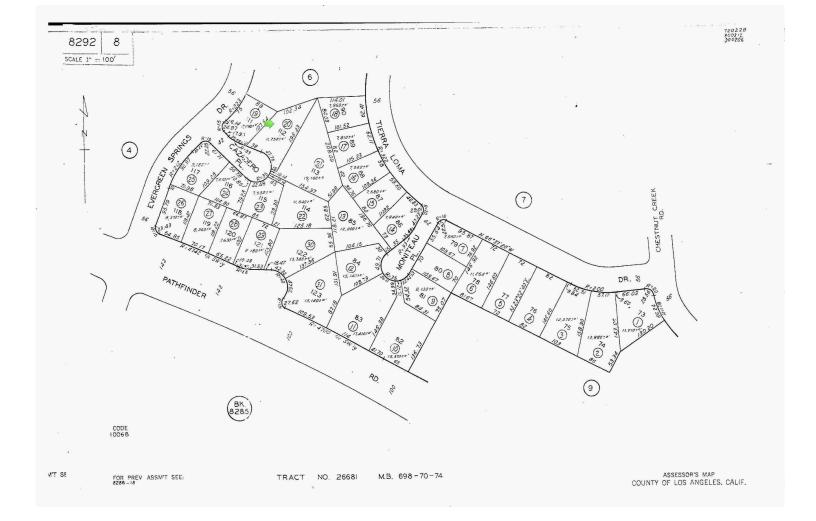

| # of Units:                     | 1                          | Roof Type:                  |                  |
| Third Floor:                     |                                | Garage/Carport:                 | Garage Con                 | struction/Quality:          | /0               |
| Basement Finished:               | -                              | Fireplaces:                     |                            | Building Shape:             | đ.               |
| Basement Unfinished:             | 0                              | Pool/Spa:                       | No                         | View:                       |                  |

@ 2022 Copyright All Rights Reserved. ParcelQuest www.parcelquestappraise.com

9/13/2022, 9:26 PM

1 of 1

Plat Map





### E & O Insurance

| ĄC                   | ORD C                                                                                                                              | ER                   | TIF                   |                                                                         | BILI           |                                         | URANC                                     | E                                                           |                               | (MM/DD/YYYY)<br>)/11/2021           |
|----------------------|------------------------------------------------------------------------------------------------------------------------------------|----------------------|-----------------------|---------------------------------------------------------