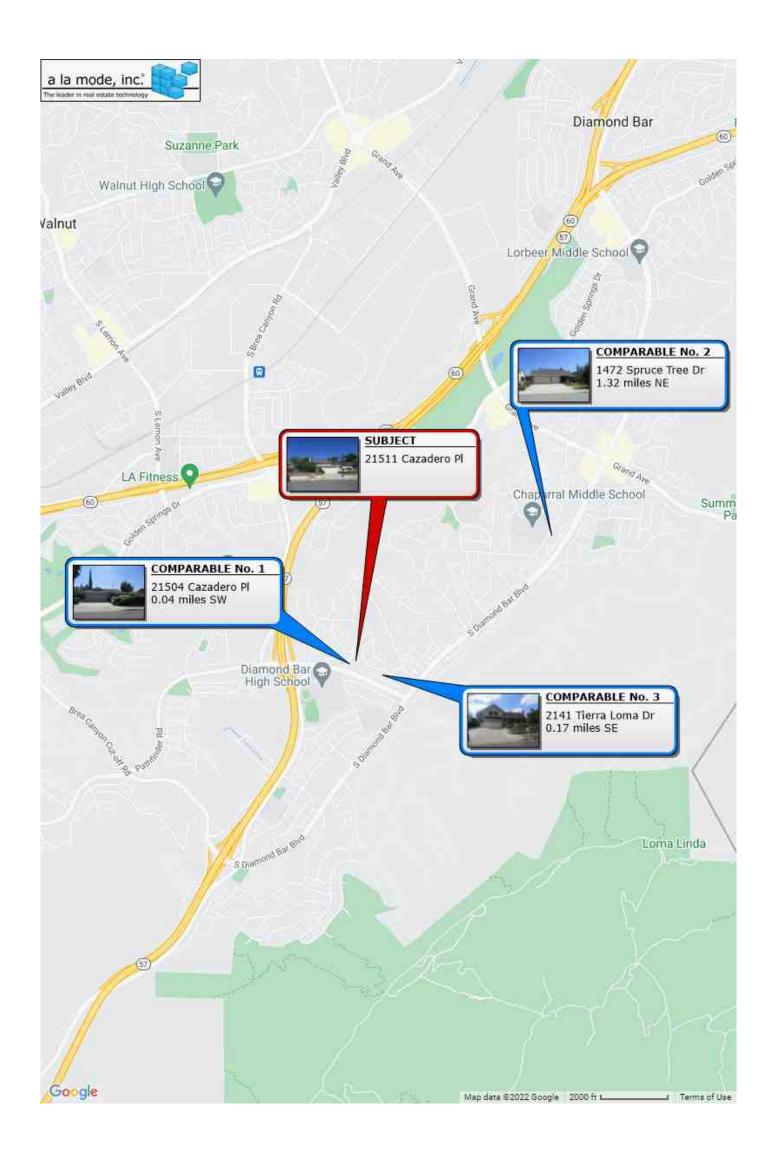

Bathrooms   | 2.1            |
| Location          | N;Res;         |
| View              | B;City Lights; |
| Site              | 13935 sf       |
| Quality           | Q4             |
| Age               | 59             |
|                   |                |

### **Location Map**

| Borrower         | Redwood Holdings LLC |                    |         |    |          |       |  |
|------------------|----------------------|--------------------|---------|----|----------|-------|--|
| Property Address | 21511 Cazadero Pl    |                    |         |    |          |       |  |
| City             | Diamond Bar          | County Los Angeles | State ( | CA | Zip Code | 91765 |  |
| Lender/Client    | Wedgewood Inc        |                    |         |    |          |       |  |



### **Aerial Map**

| Borrower         | Redwood Holdings LLC |                    |          |                |  |
|------------------|----------------------|--------------------|----------|----------------|--|
| Property Address | 21511 Cazadero Pl    |                    |          |                |  |
| City             | Diamond Bar          | County Los Angeles | State CA | Zip Code 91765 |  |
| Lender/Client    | Wedgewood Inc        |                    |          |                |  |



### **Property Profile**

|                                  |                                |                                 | с                          | ounty Last Updated          | 1: 09/01/202     |
|----------------------------------|--------------------------------|------------------