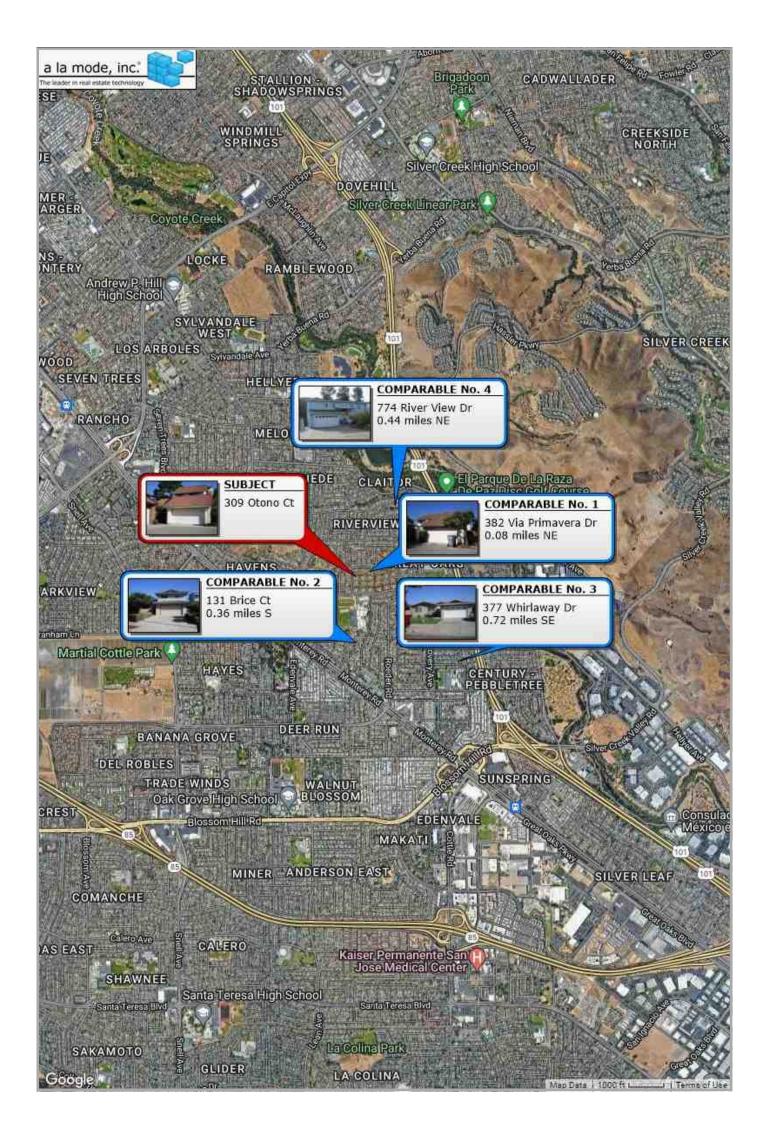

throoms
Location
View
Site
Quality
Age

### No Comparable 6

Prox. to Subject
Sale Price
Gross Living Area
Total Rooms
Total Bedrooms
Total Bathrooms
Location
View
Site
Quality
Age

### **Location Map**

| Borrower         | Redwood Holdings LLC |      |                           |   |         |   |          |       |  |
|------------------|----------------------|------|---------------------------|---|---------|---|----------|-------|--|
| Property Address | 309 Otono Ct         |      |                           |   |         |   |          |       |  |
| City             | San Jose             | Coun | <sup>ty</sup> Santa Clara | Ç | State C | A | Zip Code | 95111 |  |
| Lender/Client    | Wedgewood Inc        |      |                           |   |         |   |          |       |  |



### **Appraiser License**

| Borrower         | Redwood Holdings LLC |              |             |    |          |       |
|------------------|----------------------|--------------|-------------|----|----------|-------|
| Property Address | 309 Otono Ct         |              |             |    |          |       |
| City             | San Jose             | County Santa | Clara State | CA | Zip Code | 95111 |
| Lender/Client    | Wedgewood Inc        |              |             |    |          |       |



### E & O Insurance

| Borrower         | Redwood Holdings LLC |        |             |       |    |          |       |  |
|------------------|----------------------|--------|-------------|-------|----|----------|-------|--|
| Property Address | 309 Otono Ct         |        |