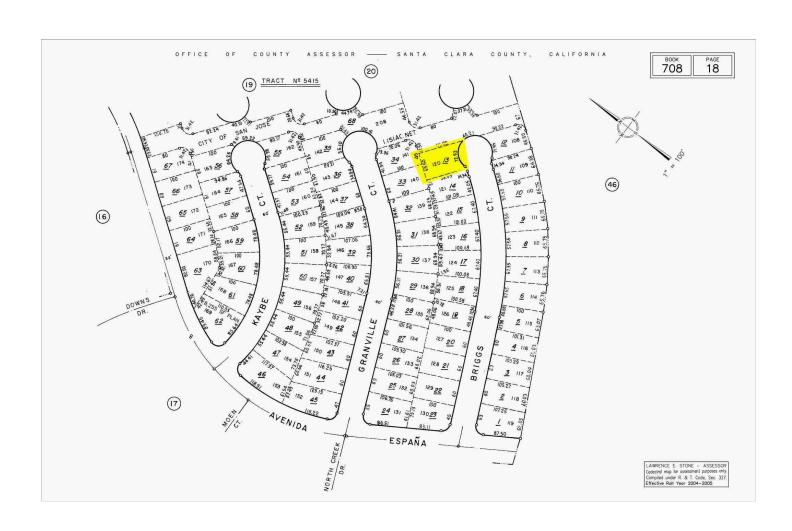

| of Subject: None Interior and Exterior Exterior-Only pection (if applicable):                                                                                                                                               |

# **Plat Map per Realist**

| Borrower         | Redwood Holdings LLC |                    |          |                |
|------------------|----------------------|--------------------|----------|----------------|
| Property Address | 275 Briggs Ct        |                    |          |                |
| City             | San Jose             | County Santa Clara | State CA | Zip Code 95139 |
| Lender/Client    | Wedgewood Inc.       |                    |          |                |



## **Aerial**

| Borrower         | Redwood Holdings LLC |                    |          |                |
|------------------|----------------------|--------------------|----------|----------------|
| Property Address | 275 Briggs Ct        |                    |          |                |
| City             | San Jose             | County Santa Clara | State CA | Zip Code 95139 |
| Lender/Client    | Wedgewood Inc.       |                    |          |                |



#### **Sale Prices Over Time**

| Borrower         | Redwood Holdings LLC |       |               |   |          |          |       |  |
|------------------|----------------------|-------|---------------|---|----------|----------|-------|--|
| Property Address | 275 Briggs Ct        |       |               |   |