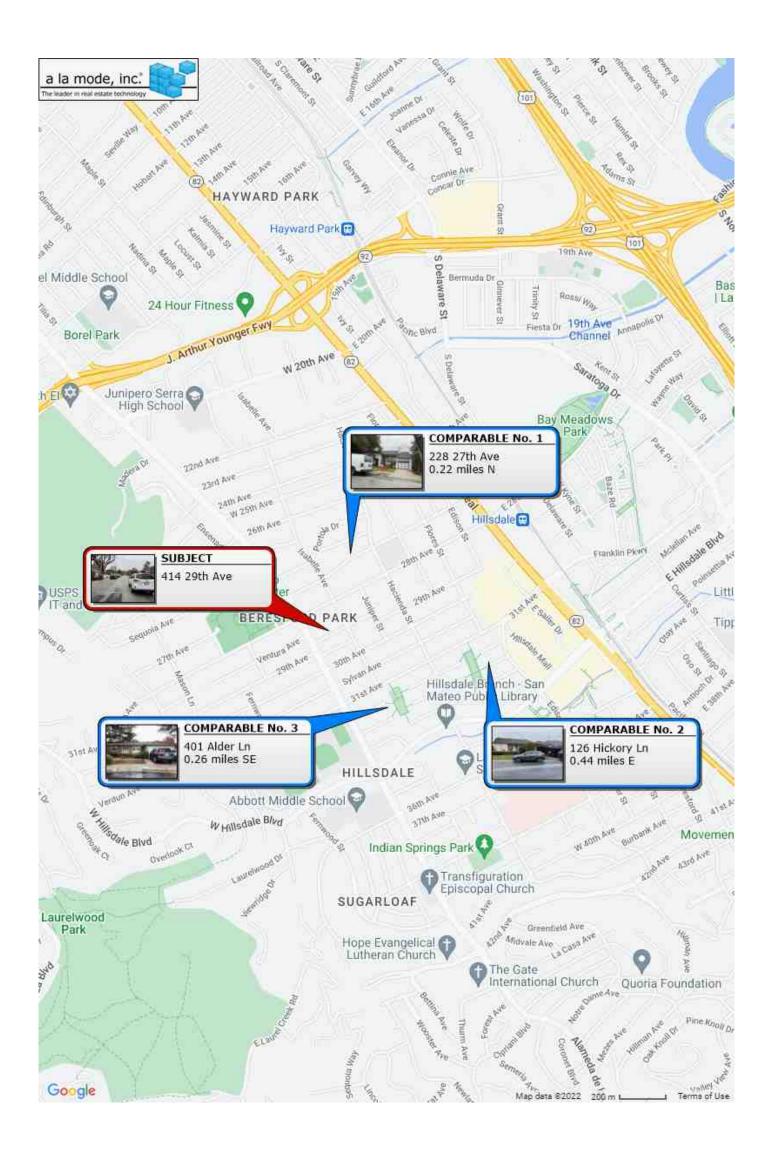

# Exterior-Only Inspection Residential Appraisal Report 33779314

33779314

|                                                                                                                                                                                                                                                                                                                                    | OI LINS SUIT                                                                                                                                                                                                                                                                                                                                                                                                                                                                                                                                                                                                                                                                                                                                                                                                                                                                                                                                                                                                                                                                                                                                                                                                                                                                                                                                                                                                                                                                                                                                                                                                                                                                                                                                                                                                                                                                                                                                                                                                                                                                                                                   | ımarv appraisal r                                                                                                                                                                                                                                                                                                                                                                                                                                                                                                                                                                                                                                                                                                                                                                                                                                                                                                                                                                                                                                                                                                                                                                                                                                                                                                                                                                                                                                                                                                                                                                                                                                                                                                                                                                                                                                                                                                                                                                                                                                                                                                              | report is to prov                                                                                                                                                                                                                                                                                                                                                                                                                                                                                                                                                                                                                                                                                                                                                                                                                                                                                                                                                                                                                                                                                                                                                                                                                                                                                                                                                                                                                                                                                                                                                                                                                                                                                                                                                                                                                                                                                                                                                                                                                                                                                                              | vide the len                                                                                                                                                                                                                                                                                                                                                                                                                                                                                                                                                                                                                                                                                                                                                                                                                                                                                                                                                                                                                                                                                                                                                                                                                                                                                                                                                                                                                                                                                                                                                                                                                                                                                                                                                                                                                                                                                                                                                                                                                                                                                                                   | der/client v                                                                                                                                                                                                                                                                                                                                                                                                                                                                                                                                                                                                                                                                                                                                                                                                                                                                                                                                                                                                                                                                                                                                                                                                                                                                                                                                                                                                                                                                                                                                                                                                                                                                                                                                                                                                                                                                                                                                                                                                                                                                                                                   | with an                                                                                                                                                                                                                                                                                                                                                                                                                                                                                                                                                                                                                                                                                                                                                                                                                                                                                                                                                                                                                                                                                                                                                                                                                                                                                                                                                                                                                                                                                                                                                                                                                                                                                                                                                                                                                                                                                                                                                                                                                                                                                                                     | accurate.                                                                                                                                                                                                                                                                                                                                                                                                                                                                                                                                                                                                                                                                                                                                                                                                                                                                                                                                                                                                                                                                                                                                                                                                                                                                                                                                                                                                                                                                                                                                                                                                                                                                                                                                                                                                                                                                                                                                                                                                                                                                                                                      | and adequat                                                                                                                                                                                                                                                                                                                                                                                                                                                                                                                                                                                                                                                                                                                                                                                                                                                                                                                                                                                                                                                                                                                                                                                                                                                                                                                                                                                                                                                                                                                                                                                                                                                                                                                                                                                                                                                                                                                                                                                                                                                                                                                    | ely supported                                                                                                                                                                                                                                                                                                                                                                                                                                                                                                                                                                                                                                                                                                                                                                                                                                                                                                                                                                                                                                                                                                                                                                                                                                                                                                                                                                                                                                                                                                                                                                                                                                                                                                                                                                                                                                                                                                                                                                                                                                                                                                                  | d. opir                                                                                                                                                                                                                                                                                                                                                                                                                                                                                                                                                                                                                                                                                                                                                                                                                                                                                                                                                                                                                                                                                                                                                                                                                                                                                                                                                                                                                                                                                                                                                                                                                                                                                                                                                                                                                                                                                                                                                                                                                                                                                                                        | nion of th                                                                                                                                                                                                                                                                                                                                                                                                                                                                                                                                                                                                                                                                                                                                                                                                                                                                                                                                                                                                                                                                                                                                                                                                                                                                                                                                                                                                                                                                                                                                                                                                                                                                                                                                                                                                                                                                                                                                                                                                                                                                                                                     | ne mark                                                                                                                                                                                                                                                                                                                                                                                                                                                                                                                                                                                                                                                                                                                                                                                                                                                                                                                                                                                                                                                                                                                                                                                                                                                                                                                                                                                                                                                                                                                                                                                                                                                                                                                                                                                                                                                                                                                                                                                                                                                                                                                        | et value                                                                                                                                                                                                                                                                                                                                                                                                                                                                                                                                                                                                                                                                                                                                                                                                                                                                                                                                                                                                                                                                                                                                                                                                                                                                                                                                                                                                                                                                                                                                                                                                                                                                                                                                                                                                                                                                                                                                                                                                                                                                                                                       | of the sub                                                                                                                                                                                                                                                                                                                                                                                                                                                                                                                                                                                                                                                                                                                                                                                                                                                                                                                                                                                                                                                                                                                                                                                                                                                                                                                                                                                                                                                                                                                                                                                                                                                                                                                                                                                                                                                                                                                                                                                                                                                                                                                     | piect property.                                                        |
|------------------------------------------------------------------------------------------------------------------------------------------------------------------------------------------------------------------------------------------------------------------------------------------------------------------------------------|--------------------------------------------------------------------------------------------------------------------------------------------------------------------------------------------------------------------------------------------------------------------------------------------------------------------------------------------------------------------------------------------------------------------------------------------------------------------------------------------------------------------------------------------------------------------------------------------------------------------------------------------------------------------------------------------------------------------------------------------------------------------------------------------------------------------------------------------------------------------------------------------------------------------------------------------------------------------------------------------------------------------------------------------------------------------------------------------------------------------------------------------------------------------------------------------------------------------------------------------------------------------------------------------------------------------------------------------------------------------------------------------------------------------------------------------------------------------------------------------------------------------------------------------------------------------------------------------------------------------------------------------------------------------------------------------------------------------------------------------------------------------------------------------------------------------------------------------------------------------------------------------------------------------------------------------------------------------------------------------------------------------------------------------------------------------------------------------------------------------------------|--------------------------------------------------------------------------------------------------------------------------------------------------------------------------------------------------------------------------------------------------------------------------------------------------------------------------------------------------------------------------------------------------------------------------------------------------------------------------------------------------------------------------------------------------------------------------------------------------------------------------------------------------------------------------------------------------------------------------------------------------------------------------------------------------------------------------------------------------------------------------------------------------------------------------------------------------------------------------------------------------------------------------------------------------------------------------------------------------------------------------------------------------------------------------------------------------------------------------------------------------------------------------------------------------------------------------------------------------------------------------------------------------------------------------------------------------------------------------------------------------------------------------------------------------------------------------------------------------------------------------------------------------------------------------------------------------------------------------------------------------------------------------------------------------------------------------------------------------------------------------------------------------------------------------------------------------------------------------------------------------------------------------------------------------------------------------------------------------------------------------------|--------------------------------------------------------------------------------------------------------------------------------------------------------------------------------------------------------------------------------------------------------------------------------------------------------------------------------------------------------------------------------------------------------------------------------------------------------------------------------------------------------------------------------------------------------------------------------------------------------------------------------------------------------------------------------------------------------------------------------------------------------------------------------------------------------------------------------------------------------------------------------------------------------------------------------------------------------------------------------------------------------------------------------------------------------------------------------------------------------------------------------------------------------------------------------------------------------------------------------------------------------------------------------------------------------------------------------------------------------------------------------------------------------------------------------------------------------------------------------------------------------------------------------------------------------------------------------------------------------------------------------------------------------------------------------------------------------------------------------------------------------------------------------------------------------------------------------------------------------------------------------------------------------------------------------------------------------------------------------------------------------------------------------------------------------------------------------------------------------------------------------|--------------------------------------------------------------------------------------------------------------------------------------------------------------------------------------------------------------------------------------------------------------------------------------------------------------------------------------------------------------------------------------------------------------------------------------------------------------------------------------------------------------------------------------------------------------------------------------------------------------------------------------------------------------------------------------------------------------------------------------------------------------------------------------------------------------------------------------------------------------------------------------------------------------------------------------------------------------------------------------------------------------------------------------------------------------------------------------------------------------------------------------------------------------------------------------------------------------------------------------------------------------------------------------------------------------------------------------------------------------------------------------------------------------------------------------------------------------------------------------------------------------------------------------------------------------------------------------------------------------------------------------------------------------------------------------------------------------------------------------------------------------------------------------------------------------------------------------------------------------------------------------------------------------------------------------------------------------------------------------------------------------------------------------------------------------------------------------------------------------------------------|--------------------------------------------------------------------------------------------------------------------------------------------------------------------------------------------------------------------------------------------------------------------------------------------------------------------------------------------------------------------------------------------------------------------------------------------------------------------------------------------------------------------------------------------------------------------------------------------------------------------------------------------------------------------------------------------------------------------------------------------------------------------------------------------------------------------------------------------------------------------------------------------------------------------------------------------------------------------------------------------------------------------------------------------------------------------------------------------------------------------------------------------------------------------------------------------------------------------------------------------------------------------------------------------------------------------------------------------------------------------------------------------------------------------------------------------------------------------------------------------------------------------------------------------------------------------------------------------------------------------------------------------------------------------------------------------------------------------------------------------------------------------------------------------------------------------------------------------------------------------------------------------------------------------------------------------------------------------------------------------------------------------------------------------------------------------------------------------------------------------------------|-----------------------------------------------------------------------------------------------------------------------------------------------------------------------------------------------------------------------------------------------------------------------------------------------------------------------------------------------------------------------------------------------------------------------------------------------------------------------------------------------------------------------------------------------------------------------------------------------------------------------------------------------------------------------------------------------------------------------------------------------------------------------------------------------------------------------------------------------------------------------------------------------------------------------------------------------------------------------------------------------------------------------------------------------------------------------------------------------------------------------------------------------------------------------------------------------------------------------------------------------------------------------------------------------------------------------------------------------------------------------------------------------------------------------------------------------------------------------------------------------------------------------------------------------------------------------------------------------------------------------------------------------------------------------------------------------------------------------------------------------------------------------------------------------------------------------------------------------------------------------------------------------------------------------------------------------------------------------------------------------------------------------------------------------------------------------------------------------------------------------------|--------------------------------------------------------------------------------------------------------------------------------------------------------------------------------------------------------------------------------------------------------------------------------------------------------------------------------------------------------------------------------------------------------------------------------------------------------------------------------------------------------------------------------------------------------------------------------------------------------------------------------------------------------------------------------------------------------------------------------------------------------------------------------------------------------------------------------------------------------------------------------------------------------------------------------------------------------------------------------------------------------------------------------------------------------------------------------------------------------------------------------------------------------------------------------------------------------------------------------------------------------------------------------------------------------------------------------------------------------------------------------------------------------------------------------------------------------------------------------------------------------------------------------------------------------------------------------------------------------------------------------------------------------------------------------------------------------------------------------------------------------------------------------------------------------------------------------------------------------------------------------------------------------------------------------------------------------------------------------------------------------------------------------------------------------------------------------------------------------------------------------|--------------------------------------------------------------------------------------------------------------------------------------------------------------------------------------------------------------------------------------------------------------------------------------------------------------------------------------------------------------------------------------------------------------------------------------------------------------------------------------------------------------------------------------------------------------------------------------------------------------------------------------------------------------------------------------------------------------------------------------------------------------------------------------------------------------------------------------------------------------------------------------------------------------------------------------------------------------------------------------------------------------------------------------------------------------------------------------------------------------------------------------------------------------------------------------------------------------------------------------------------------------------------------------------------------------------------------------------------------------------------------------------------------------------------------------------------------------------------------------------------------------------------------------------------------------------------------------------------------------------------------------------------------------------------------------------------------------------------------------------------------------------------------------------------------------------------------------------------------------------------------------------------------------------------------------------------------------------------------------------------------------------------------------------------------------------------------------------------------------------------------|--------------------------------------------------------------------------------------------------------------------------------------------------------------------------------------------------------------------------------------------------------------------------------------------------------------------------------------------------------------------------------------------------------------------------------------------------------------------------------------------------------------------------------------------------------------------------------------------------------------------------------------------------------------------------------------------------------------------------------------------------------------------------------------------------------------------------------------------------------------------------------------------------------------------------------------------------------------------------------------------------------------------------------------------------------------------------------------------------------------------------------------------------------------------------------------------------------------------------------------------------------------------------------------------------------------------------------------------------------------------------------------------------------------------------------------------------------------------------------------------------------------------------------------------------------------------------------------------------------------------------------------------------------------------------------------------------------------------------------------------------------------------------------------------------------------------------------------------------------------------------------------------------------------------------------------------------------------------------------------------------------------------------------------------------------------------------------------------------------------------------------|--------------------------------------------------------------------------------------------------------------------------------------------------------------------------------------------------------------------------------------------------------------------------------------------------------------------------------------------------------------------------------------------------------------------------------------------------------------------------------------------------------------------------------------------------------------------------------------------------------------------------------------------------------------------------------------------------------------------------------------------------------------------------------------------------------------------------------------------------------------------------------------------------------------------------------------------------------------------------------------------------------------------------------------------------------------------------------------------------------------------------------------------------------------------------------------------------------------------------------------------------------------------------------------------------------------------------------------------------------------------------------------------------------------------------------------------------------------------------------------------------------------------------------------------------------------------------------------------------------------------------------------------------------------------------------------------------------------------------------------------------------------------------------------------------------------------------------------------------------------------------------------------------------------------------------------------------------------------------------------------------------------------------------------------------------------------------------------------------------------------------------|--------------------------------------------------------------------------------------------------------------------------------------------------------------------------------------------------------------------------------------------------------------------------------------------------------------------------------------------------------------------------------------------------------------------------------------------------------------------------------------------------------------------------------------------------------------------------------------------------------------------------------------------------------------------------------------------------------------------------------------------------------------------------------------------------------------------------------------------------------------------------------------------------------------------------------------------------------------------------------------------------------------------------------------------------------------------------------------------------------------------------------------------------------------------------------------------------------------------------------------------------------------------------------------------------------------------------------------------------------------------------------------------------------------------------------------------------------------------------------------------------------------------------------------------------------------------------------------------------------------------------------------------------------------------------------------------------------------------------------------------------------------------------------------------------------------------------------------------------------------------------------------------------------------------------------------------------------------------------------------------------------------------------------------------------------------------------------------------------------------------------------|--------------------------------------------------------------------------------------------------------------------------------------------------------------------------------------------------------------------------------------------------------------------------------------------------------------------------------------------------------------------------------------------------------------------------------------------------------------------------------------------------------------------------------------------------------------------------------------------------------------------------------------------------------------------------------------------------------------------------------------------------------------------------------------------------------------------------------------------------------------------------------------------------------------------------------------------------------------------------------------------------------------------------------------------------------------------------------------------------------------------------------------------------------------------------------------------------------------------------------------------------------------------------------------------------------------------------------------------------------------------------------------------------------------------------------------------------------------------------------------------------------------------------------------------------------------------------------------------------------------------------------------------------------------------------------------------------------------------------------------------------------------------------------------------------------------------------------------------------------------------------------------------------------------------------------------------------------------------------------------------------------------------------------------------------------------------------------------------------------------------------------|--------------------------------------------------------------------------------------------------------------------------------------------------------------------------------------------------------------------------------------------------------------------------------------------------------------------------------------------------------------------------------------------------------------------------------------------------------------------------------------------------------------------------------------------------------------------------------------------------------------------------------------------------------------------------------------------------------------------------------------------------------------------------------------------------------------------------------------------------------------------------------------------------------------------------------------------------------------------------------------------------------------------------------------------------------------------------------------------------------------------------------------------------------------------------------------------------------------------------------------------------------------------------------------------------------------------------------------------------------------------------------------------------------------------------------------------------------------------------------------------------------------------------------------------------------------------------------------------------------------------------------------------------------------------------------------------------------------------------------------------------------------------------------------------------------------------------------------------------------------------------------------------------------------------------------------------------------------------------------------------------------------------------------------------------------------------------------------------------------------------------------|--------------------------------------------------------------------------------------------------------------------------------------------------------------------------------------------------------------------------------------------------------------------------------------------------------------------------------------------------------------------------------------------------------------------------------------------------------------------------------------------------------------------------------------------------------------------------------------------------------------------------------------------------------------------------------------------------------------------------------------------------------------------------------------------------------------------------------------------------------------------------------------------------------------------------------------------------------------------------------------------------------------------------------------------------------------------------------------------------------------------------------------------------------------------------------------------------------------------------------------------------------------------------------------------------------------------------------------------------------------------------------------------------------------------------------------------------------------------------------------------------------------------------------------------------------------------------------------------------------------------------------------------------------------------------------------------------------------------------------------------------------------------------------------------------------------------------------------------------------------------------------------------------------------------------------------------------------------------------------------------------------------------------------------------------------------------------------------------------------------------------------|------------------------------------------------------------------------|
| Property Addr                                                                                                                                                                                                                                                                                                                      |                                                                                                                                                                                                                                                                                                                                                                                                                                                                                                                                                                                                                                                                                                                                                                                                                                                                                                                                                                                                                                                                                                                                                                                                                                                                                                                                                                                                                                                                                                                                                                                                                                                                                                                                                                                                                                                                                                                                                                                                                                                                                                                                |                                                                                                                                                                                                                                                                                                                                                                                                                                                                                                                                                                                                                                                                                                                                                                                                                                                                                                                                                                                                                                                                                                                                                                                                                                                                                                                                                                                                                                                                                                                                                                                                                                                                                                                                                                                                                                                                                                                                                                                                                                                                                                                                | орол по по рас                                                                                                                                                                                                                                                                                                                                                                                                                                                                                                                                                                                                                                                                                                                                                                                                                                                                                                                                                                                                                                                                                                                                                                                                                                                                                                                                                                                                                                                                                                                                                                                                                                                                                                                                                                                                                                                                                                                                                                                                                                                                                                                 |                                                                                                                                                                                                                                                                                                                                                                                                                                                                                                                                                                                                                                                                                                                                                                                                                                                                                                                                                                                                                                                                                                                                                                                                                                                                                                                                                                                                                                                                                                                                                                                                                                                                                                                                                                                                                                                                                                                                                                                                                                                                                                                                | ,                                                                                                                                                                                                                                                                                                                                                                                                                                                                                                                                                                                                                                                                                                                                                                                                                                                                                                                                                                                                                                                                                                                                                                                                                                                                                                                                                                                                                                                                                                                                                                                                                                                                                                                                                                                                                                                                                                                                                                                                                                                                                                                              |                                                                                                                                                                                                                                                                                                                                                                                                                                                                                                                                                                                                                                                                                                                                                                                                                                                                                                                                                                                                                                                                                                                                                                                                                                                                                                                                                                                                                                                                                                                                                                                                                                                                                                                                                                                                                                                                                                                                                                                                                                                                                                                             |                                                                                                                                                                                                                                                                                                                                                                                                                                                                                                                                                                                                                                                                                                                                                                                                                                                                                                                                                                                                                                                                                                                                                                                                                                                                                                                                                                                                                                                                                                                                                                                                                                                                                                                                                                                                                                                                                                                                                                                                                                                                                                                                | San Mate                                                                                                                                                                                                                                                                                                                                                                                                                                                                                                                                                                                                                                                                                                                                                                                                                                                                                                                                                                                                                                                                                                                                                                                                                                                                                                                                                                                                                                                                                                                                                                                                                                                                                                                                                                                                                                                                                                                                                                                                                                                                                                                       |                                                                                                                                                                                                                                                                                                                                                                                                                                                                                                                                                                                                                                                                                                                                                                                                                                                                                                                                                                                                                                                                                                                                                                                                                                                                                                                                                                                                                                                                                                                                                                                                                                                                                                                                                                                                                                                                                                                                                                                                                                                                                                                                | ч, ор                                                                                                                                                                                                                                                                                                                                                                                                                                                                                                                                                                                                                                                                                                                                                                                                                                                                                                                                                                                                                                                                                                                                                                                                                                                                                                                                                                                                                                                                                                                                                                                                                                                                                                                                                                                                                                                                                                                                                                                                                                                                                                                          |                                                                                                                                                                                                                                                                                                                                                                                                                                                                                                                                                                                                                                                                                                                                                                                                                                                                                                                                                                                                                                                                                                                                                                                                                                                                                                                                                                                                                                                                                                                                                                                                                                                                                                                                                                                                                                                                                                                                                                                                                                                                                                                                | State                                                                                                                                                                                                                                                                                                                                                                                                                                                                                                                                                                                                                                                                                                                                                                                                                                                                                                                                                                                                                                                                                                                                                                                                                                                                                                                                                                                                                                                                                                                                                                                                                                                                                                                                                                                                                                                                                                                                                                                                                                                                                                                          |                                                                                                                                                                                                                                                                                                                                                                                                                                                                                                                                                                                                                                                                                                                                                                                                                                                                                                                                                                                                                                                                                                                                                                                                                                                                                                                                                                                                                                                                                                                                                                                                                                                                                                                                                                                                                                                                                                                                                                                                                                                                                                                                | Zip Code                                                                                                                                                                                                                                                                                                                                                                                                                                                                                                                                                                                                                                                                                                                                                                                                                                                                                                                                                                                                                                                                                                                                                                                                                                                                                                                                                                                                                                                                                                                                                                                                                                                                                                                                                                                                                                                                                                                                                                                                                                                                                                                       |                                                                        |
|                                                                                                                                                                                                                                                                                                                                    |                                                                                                                                                                                                                                                                                                                                                                                                                                                                                                                                                                                                                                                                                                                                                                                                                                                                                                                                                                                                                                                                                                                                                                                                                                                                                                                                                                                                                                                                                                                                                                                                                                                                                                                                                                                                                                                                                                                                                                                                                                                                                                                                | 29th Ave                                                                                                                                                                                                                                                                                                                                                                                                                                                                                                                                                                                                                                                                                                                                                                                                                                                                                                                                                                                                                                                                                                                                                                                                                                                                                                                                                                                                                                                                                                                                                                                                                                                                                                                                                                                                                                                                                                                                                                                                                                                                                                                       |                                                                                                                                                                                                                                                                                                                                                                                                                                                                                                                                                                                                                                                                                                                                                                                                                                                                                                                                                                                                                                                                                                                                                                                                                                                                                                                                                                                                                                                                                                                                                                                                                                                                                                                                                                                                                                                                                                                                                                                                                                                                                                                                | <u>Λ</u> ,                                                                                                                                                                                                                                                                                                                                                                                                                                                                                                                                                                                                                                                                                                                                                                                                                                                                                                                                                                                                                                                                                                                                                                                                                                                                                                                                                                                                                                                                                                                                                                                                                                                                                                                                                                                                                                                                                                                                                                                                                                                                                                                     | wner of Pub                                                                                                                                                                                                                                                                                                                                                                                                                                                                                                                                                                                                                                                                                                                                                                                                                                                                                                                                                                                                                                                                                                                                                                                                                                                                                                                                                                                                                                                                                                                                                                                                                                                                                                                                                                                                                                                                                                                                                                                                                                                                                                                    | lic Dece                                                                                                                                                                                                                                                                                                                                                                                                                                                                                                                                                                                                                                                                                                                                                                                                                                                                                                                                                                                                                                                                                                                                                                                                                                                                                                                                                                                                                                                                                                                                                                                                                                                                                                                                                                                                                                                                                                                                                                                                                                                                                                                    |                                                                                                                                                                                                                                                                                                                                                                                                                                                                                                                                                                                                                                                                                                                                                                                                                                                                                                                                                                                                                                                                                                                                                                                                                                                                                                                                                                                                                                                                                                                                                                                                                                                                                                                                                                                                                                                                                                                                                                                                                                                                                                                                |                                                                                                                                                                                                                                                                                                                                                                                                                                                                                                                                                                                                                                                                                                                                                                                                                                                                                                                                                                                                                                                                                                                                                                                                                                                                                                                                                                                                                                                                                                                                                                                                                                                                                                                                                                                                                                                                                                                                                                                                                                                                                                                                |                                                                                                                                                                                                                                                                                                                                                                                                                                                                                                                                                                                                                                                                                                                                                                                                                                                                                                                                                                                                                                                                                                                                                                                                                                                                                                                                                                                                                                                                                                                                                                                                                                                                                                                                                                                                                                                                                                                                                                                                                                                                                                                                |                                                                                                                                                                                                                                                                                                                                                                                                                                                                                                                                                                                                                                                                                                                                                                                                                                                                                                                                                                                                                                                                                                                                                                                                                                                                                                                                                                                                                                                                                                                                                                                                                                                                                                                                                                                                                                                                                                                                                                                                                                                                                                                                |                                                                                                                                                                                                                                                                                                                                                                                                                                                                                                                                                                                                                                                                                                                                                                                                                                                                                                                                                                                                                                                                                                                                                                                                                                                                                                                                                                                                                                                                                                                                                                                                                                                                                                                                                                                                                                                                                                                                                                                                                                                                                                                                |                                                                                                                                                                                                                                                                                                                                                                                                                                                                                                                                                                                                                                                                                                                                                                                                                                                                                                                                                                                                                                                                                                                                                                                                                                                                                                                                                                                                                                                                                                                                                                                                                                                                                                                                                                                                                                                                                                                                                                                                                                                                                                                                |                                                                                                                                                                                                                                                                                                                                                                                                                                                                                                                                                                                                                                                                                                                                                                                                                                                                                                                                                                                                                                                                                                                                                                                                                                                                                                                                                                                                                                                                                                                                                                                                                                                                                                                                                                                                                                                                                                                                                                                                                                                                                                                                |                                                                                                                                                                                                                                                                                                                                                                                                                                                                                                                                                                                                                                                                                                                                                                                                                                                                                                                                                                                                                                                                                                                                                                                                                                                                                                                                                                                                                                                                                                                                                                                                                                                                                                                                                                                                                                                                                                                                                                                                                                                                                                                                | <del>244</del> 03                                                      |
| Legal Descrip                                                                                                                                                                                                                                                                                                                      |                                                                                                                                                                                                                                                                                                                                                                                                                                                                                                                                                                                                                                                                                                                                                                                                                                                                                                                                                                                                                                                                                                                                                                                                                                                                                                                                                                                                                                                                                                                                                                                                                                                                                                                                                                                                                                                                                                                                                                                                                                                                                                                                | oldings, LLC                                                                                                                                                                                                                                                                                                                                                                                                                                                                                                                                                                                                                                                                                                                                                                                                                                                                                                                                                                                                                                                                                                                                                                                                                                                                                                                                                                                                                                                                                                                                                                                                                                                                                                                                                                                                                                                                                                                                                                                                                                                                                                                   | dond !! [                                                                                                                                                                                                                                                                                                                                                                                                                                                                                                                                                                                                                                                                                                                                                                                                                                                                                                                                                                                                                                                                                                                                                                                                                                                                                                                                                                                                                                                                                                                                                                                                                                                                                                                                                                                                                                                                                                                                                                                                                                                                                                                      |                                                                                                                                                                                                                                                                                                                                                                                                                                                                                                                                                                                                                                                                                                                                                                                                                                                                                                                                                                                                                                                                                                                                                                                                                                                                                                                                                                                                                                                                                                                                                                                                                                                                                                                                                                                                                                                                                                                                                                                                                                                                                                                                |                                                                                                                                                                                                                                                                                                                                                                                                                                                                                                                                                                                                                                                                                                                                                                                                                                                                                                                                                                                                                                                                                                                                                                                                                                                                                                                                                                                                                                                                                                                                                                                                                                                                                                                                                                                                                                                                                                                                                                                                                                                                                                                                |                                                                                                                                                                                                                                                                                                                                                                                                                                                                                                                                                                                                                                                                                                                                                                                                                                                                                                                                                                                                                                                                                                                                                                                                                                                                                                                                                                                                                                                                                                                                                                                                                                                                                                                                                                                                                                                                                                                                                                                                                                                                                                                             | u POZ                                                                                                                                                                                                                                                                                                                                                                                                                                                                                                                                                                                                                                                                                                                                                                                                                                                                                                                                                                                                                                                                                                                                                                                                                                                                                                                                                                                                                                                                                                                                                                                                                                                                                                                                                                                                                                                                                                                                                                                                                                                                                                                          | zobon Da                                                                                                                                                                                                                                                                                                                                                                                                                                                                                                                                                                                                                                                                                                                                                                                                                                                                                                                                                                                                                                                                                                                                                                                                                                                                                                                                                                                                                                                                                                                                                                                                                                                                                                                                                                                                                                                                                                                                                                                                                                                                                                                       | WII IVI                                                                                                                                                                                                                                                                                                                                                                                                                                                                                                                                                                                                                                                                                                                                                                                                                                                                                                                                                                                                                                                                                                                                                                                                                                                                                                                                                                                                                                                                                                                                                                                                                                                                                                                                                                                                                                                                                                                                                                                                                                                                                                                        |                                                                                                                                                                                                                                                                                                                                                                                                                                                                                                                                                                                                                                                                                                                                                                                                                                                                                                                                                                                                                                                                                                                                                                                                                                                                                                                                                                                                                                                                                                                                                                                                                                                                                                                                                                                                                                                                                                                                                                                                                                                                                                                                |                                                                                                                                                                                                                                                                                                                                                                                                                                                                                                                                                                                                                                                                                                                                                                                                                                                                                                                                                                                                                                                                                                                                                                                                                                                                                                                                                                                                                                                                                                                                                                                                                                                                                                                                                                                                                                                                                                                                                                                                                                                                                                                                | oounty                                                                                                                                                                                                                                                                                                                                                                                                                                                                                                                                                                                                                                                                                                                                                                                                                                                                                                                                                                                                                                                                                                                                                                                                                                                                                                                                                                                                                                                                                                                                                                                                                                                                                                                                                                                                                                                                                                                                                                                                                                                                                                                         | San N                                                                                                                                                                                                                                                                                                                                                                                                                                                                                                                                                                                                                                                                                                                                                                                                                                                                                                                                                                                                                                                                                                                                                                                                                                                                                                                                                                                                                                                                                                                                                                                                                                                                                                                                                                                                                                                                                                                                                                                                                                                                                                                          | nateo                                                                                                                                                                                                                                                                                                                                                                                                                                                                                                                                                                                                                                                                                                                                                                                                                                                                                                                                                                                                                                                                                                                                                                                                                                                                                                                                                                                                                                                                                                                                                                                                                                                                                                                                                                                                                                                                                                                                                                                                                                                                                                                          |                                                                        |
|                                                                                                                                                                                                                                                                                                                                    |                                                                                                                                                                                                                                                                                                                                                                                                                                                                                                                                                                                                                                                                                                                                                                                                                                                                                                                                                                                                                                                                                                                                                                                                                                                                                                                                                                                                                                                                                                                                                                                                                                                                                                                                                                                                                                                                                                                                                                                                                                                                                                                                | se refer to add                                                                                                                                                                                                                                                                                                                                                                                                                                                                                                                                                                                                                                                                                                                                                                                                                                                                                                                                                                                                                                                                                                                                                                                                                                                                                                                                                                                                                                                                                                                                                                                                                                                                                                                                                                                                                                                                                                                                                                                                                                                                                                                | dendum "LEG                                                                                                                                                                                                                                                                                                                                                                                                                                                                                                                                                                                                                                                                                                                                                                                                                                                                                                                                                                                                                                                                                                                                                                                                                                                                                                                                                                                                                                                                                                                                                                                                                                                                                                                                                                                                                                                                                                                                                                                                                                                                                                                    | AL DESC                                                                                                                                                                                                                                                                                                                                                                                                                                                                                                                                                                                                                                                                                                                                                                                                                                                                                                                                                                                                                                                                                                                                                                                                                                                                                                                                                                                                                                                                                                                                                                                                                                                                                                                                                                                                                                                                                                                                                                                                                                                                                                                        | CRIPTIO                                                                                                                                                                                                                                                                                                                                                                                                                                                                                                                                                                                                                                                                                                                                                                                                                                                                                                                                                                                                                                                                                                                                                                                                                                                                                                                                                                                                                                                                                                                                                                                                                                                                                                                                                                                                                                                                                                                                                                                                                                                                                                                        | N"                                                                                                                                                                                                                                                                                                                                                                                                                                                                                                                                                                                                                                                                                                                                                                                                                                                                                                                                                                                                                                                                                                                                                                                                                                                                                                                                                                                                                                                                                                                                                                                                                                                                                                                                                                                                                                                                                                                                                                                                                                                                                                                          | T V                                                                                                                                                                                                                                                                                                                                                                                                                                                                                                                                                                                                                                                                                                                                                                                                                                                                                                                                                                                                                                                                                                                                                                                                                                                                                                                                                                                                                                                                                                                                                                                                                                                                                                                                                                                                                                                                                                                                                                                                                                                                                                                            |                                                                                                                                                                                                                                                                                                                                                                                                                                                                                                                                                                                                                                                                                                                                                                                                                                                                                                                                                                                                                                                                                                                                                                                                                                                                                                                                                                                                                                                                                                                                                                                                                                                                                                                                                                                                                                                                                                                                                                                                                                                                                                                                |                                                                                                                                                                                                                                                                                                                                                                                                                                                                                                                                                                                                                                                                                                                                                                                                                                                                                                                                                                                                                                                                                                                                                                                                                                                                                                                                                                                                                                                                                                                                                                                                                                                                                                                                                                                                                                                                                                                                                                                                                                                                                                                                |                                                                                                                                                                                                                                                                                                                                                                                                                                                                                                                                                                                                                                                                                                                                                                                                                                                                                                                                                                                                                                                                                                                                                                                                                                                                                                                                                                                                                                                                                                                                                                                                                                                                                                                                                                                                                                                                                                                                                                                                                                                                                                                                |                                                                                                                                                                                                                                                                                                                                                                                                                                                                                                                                                                                                                                                                                                                                                                                                                                                                                                                                                                                                                                                                                                                                                                                                                                                                                                                                                                                                                                                                                                                                                                                                                                                                                                                                                                                                                                                                                                                                                                                                                                                                                                                                | D F T-                                                                                                                                                                                                                                                                                                                                                                                                                                                                                                                                                                                                                                                                                                                                                                                                                                                                                                                                                                                                                                                                                                                                                                                                                                                                                                                                                                                                                                                                                                                                                                                                                                                                                                                                                                                                                                                                                                                                                                                                                                                                                                                         | a                                                                                                                                                                                                                                                                                                                                                                                                                                                                                                                                                                                                                                                                                                                                                                                                                                                                                                                                                                                                                                                                                                                                                                                                                                                                                                                                                                                                                                                                                                                                                                                                                                                                                                                                                                                                                                                                                                                                                                                                                                                                                                                              | 4.055                                                                                                                                                                                                                                                                                                                                                                                                                                                                                                                                                                                                                                                                                                                                                                                                                                                                                                                                                                                                                                                                                                                                                                                                                                                                                                                                                                                                                                                                                                                                                                                                                                                                                                                                                                                                                                                                                                                                                                                                                                                                                                                          |                                                                        |
| Assessor's Pa                                                                                                                                                                                                                                                                                                                      |                                                                                                                                                                                                                                                                                                                                                                                                                                                                                                                                                                                                                                                                                                                                                                                                                                                                                                                                                                                                                                                                                                                                                                                                                                                                                                                                                                                                                                                                                                                                                                                                                                                                                                                                                                                                                                                                                                                                                                                                                                                                                                                                | 39-321-160                                                                                                                                                                                                                                                                                                                                                                                                                                                                                                                                                                                                                                                                                                                                                                                                                                                                                                                                                                                                                                                                                                                                                                                                                                                                                                                                                                                                                                                                                                                                                                                                                                                                                                                                                                                                                                                                                                                                                                                                                                                                                                                     |                                                                                                                                                                                                                                                                                                                                                                                                                                                                                                                                                                                                                                                                                                                                                                                                                                                                                                                                                                                                                                                                                                                                                                                                                                                                                                                                                                                                                                                                                                                                                                                                                                                                                                                                                                                                                                                                                                                                                                                                                                                                                                                                |                                                                                                                                                                                                                                                                                                                                                                                                                                                                                                                                                                                                                                                                                                                                                                                                                                                                                                                                                                                                                                                                                                                                                                                                                                                                                                                                                                                                                                                                                                                                                                                                                                                                                                                                                                                                                                                                                                                                                                                                                                                                                                                                |                                                                                                                                                                                                                                                                                                                                                                                                                                                                                                                                                                                                                                                                                                                                                                                                                                                                                                                                                                                                                                                                                                                                                                                                                                                                                                                                                                                                                                                                                                                                                                                                                                                                                                                                                                                                                                                                                                                                                                                                                                                                                                                                |                                                                                                                                                                                                                                                                                                                                                                                                                                                                                                                                                                                                                                                                                                                                                                                                                                                                                                                                                                                                                                                                                                                                                                                                                                                                                                                                                                                                                                                                                                                                                                                                                                                                                                                                                                                                                                                                                                                                                                                                                                                                                                                             |                                                                                                                                                                                                                                                                                                                                                                                                                                                                                                                                                                                                                                                                                                                                                                                                                                                                                                                                                                                                                                                                                                                                                                                                                                                                                                                                                                                                                                                                                                                                                                                                                                                                                                                                                                                                                                                                                                                                                                                                                                                                                                                                | ear 2022                                                                                                                                                                                                                                                                                                                                                                                                                                                                                                                                                                                                                                                                                                                                                                                                                                                                                                                                                                                                                                                                                                                                                                                                                                                                                                                                                                                                                                                                                                                                                                                                                                                                                                                                                                                                                                                                                                                                                                                                                                                                                                                       |                                                                                                                                                                                                                                                                                                                                                                                                                                                                                                                                                                                                                                                                                                                                                                                                                                                                                                                                                                                                                                                                                                                                                                                                                                                                                                                                                                                                                                                                                                                                                                                                                                                                                                                                                                                                                                                                                                                                                                                                                                                                                                                                |                                                                                                                                                                                                                                                                                                                                                                                                                                                                                                                                                                                                                                                                                                                                                                                                                                                                                                                                                                                                                                                                                                                                                                                                                                                                                                                                                                                                                                                                                                                                                                                                                                                                                                                                                                                                                                                                                                                                                                                                                                                                                                                                |                                                                                                                                                                                                                                                                                                                                                                                                                                                                                                                                                                                                                                                                                                                                                                                                                                                                                                                                                                                                                                                                                                                                                                                                                                                                                                                                                                                                                                                                                                                                                                                                                                                                                                                                                                                                                                                                                                                                                                                                                                                                                                                                | R.E. Ta                                                                                                                                                                                                                                                                                                                                                                                                                                                                                                                                                                                                                                                                                                                                                                                                                                                                                                                                                                                                                                                                                                                                                                                                                                                                                                                                                                                                                                                                                                                                                                                                                                                                                                                                                                                                                                                                                                                                                                                                                                                                                                                        |                                                                                                                                                                                                                                                                                                                                                                                                                                                                                                                                                                                                                                                                                                                                                                                                                                                                                                                                                                                                                                                                                                                                                                                                                                                                                                                                                                                                                                                                                                                                                                                                                                                                                                                                                                                                                                                                                                                                                                                                                                                                                                                                | 1,655                                                                                                                                                                                                                                                                                                                                                                                                                                                                                                                                                                                                                                                                                                                                                                                                                                                                                                                                                                                                                                                                                                                                                                                                                                                                                                                                                                                                                                                                                                                                                                                                                                                                                                                                                                                                                                                                                                                                                                                                                                                                                                                          |                                                                        |
| Neighborhood                                                                                                                                                                                                                                                                                                                       |                                                                                                                                                                                                                                                                                                                                                                                                                                                                                                                                                                                                                                                                                                                                                                                                                                                                                                                                                                                                                                                                                                                                                                                                                                                                                                                                                                                                                                                                                                                                                                                                                                                                                                                                                                                                                                                                                                                                                                                                                                                                                                                                | eresford Park                                                                                                                                                                                                                                                                                                                                                                                                                                                                                                                                                                                                                                                                                                                                                                                                                                                                                                                                                                                                                                                                                                                                                                                                                                                                                                                                                                                                                                                                                                                                                                                                                                                                                                                                                                                                                                                                                                                                                                                                                                                                                                                  |                                                                                                                                                                                                                                                                                                                                                                                                                                                                                                                                                                                                                                                                                                                                                                                                                                                                                                                                                                                                                                                                                                                                                                                                                                                                                                                                                                                                                                                                                                                                                                                                                                                                                                                                                                                                                                                                                                                                                                                                                                                                                                                                |                                                                                                                                                                                                                                                                                                                                                                                                                                                                                                                                                                                                                                                                                                                                                                                                                                                                                                                                                                                                                                                                                                                                                                                                                                                                                                                                                                                                                                                                                                                                                                                                                                                                                                                                                                                                                                                                                                                                                                                                                                                                                                                                |                                                                                                                                                                                                                                                                                                                                                                                                                                                                                                                                                                                                                                                                                                                                                                                                                                                                                                                                                                                                                                                                                                                                                                                                                                                                                                                                                                                                                                                                                                                                                                                                                                                                                                                                                                                                                                                                                                                                                                                                                                                                                                                                |                                                                                                                                                                                                                                                                                                                                                                                                                                                                                                                                                                                                                                                                                                                                                                                                                                                                                                                                                                                                                                                                                                                                                                                                                                                                                                                                                                                                                                                                                                                                                                                                                                                                                                                                                                                                                                                                                                                                                                                                                                                                                                                             |                                                                                                                                                                                                                                                                                                                                                                                                                                                                                                                                                                                                                                                                                                                                                                                                                                                                                                                                                                                                                                                                                                                                                                                                                                                                                                                                                                                                                                                                                                                                                                                                                                                                                                                                                                                                                                                                                                                                                                                                                                                                                                                                | Reference                                                                                                                                                                                                                                                                                                                                                                                                                                                                                                                                                                                                                                                                                                                                                                                                                                                                                                                                                                                                                                                                                                                                                                                                                                                                                                                                                                                                                                                                                                                                                                                                                                                                                                                                                                                                                                                                                                                                                                                                                                                                                                                      | 32-E2                                                                                                                                                                                                                                                                                                                                                                                                                                                                                                                                                                                                                                                                                                                                                                                                                                                                                                                                                                                                                                                                                                                                                                                                                                                                                                                                                                                                                                                                                                                                                                                                                                                                                                                                                                                                                                                                                                                                                                                                                                                                                                                          |                                                                                                                                                                                                                                                                                                                                                                                                                                                                                                                                                                                                                                                                                                                                                                                                                                                                                                                                                                                                                                                                                                                                                                                                                                                                                                                                                                                                                                                                                                                                                                                                                                                                                                                                                                                                                                                                                                                                                                                                                                                                                                                                |                                                                                                                                                                                                                                                                                                                                                                                                                                                                                                                                                                                                                                                                                                                                                                                                                                                                                                                                                                                                                                                                                                                                                                                                                                                                                                                                                                                                                                                                                                                                                                                                                                                                                                                                                                                                                                                                                                                                                                                                                                                                                                                                |                                                                                                                                                                                                                                                                                                                                                                                                                                                                                                                                                                                                                                                                                                                                                                                                                                                                                                                                                                                                                                                                                                                                                                                                                                                                                                                                                                                                                                                                                                                                                                                                                                                                                                                                                                                                                                                                                                                                                                                                                                                                                                                                | Tract 6                                                                                                                                                                                                                                                                                                                                                                                                                                                                                                                                                                                                                                                                                                                                                                                                                                                                                                                                                                                                                                                                                                                                                                                                                                                                                                                                                                                                                                                                                                                                                                                                                                                                                                                                                                                                                                                                                                                                                                                                                                                                                                                        | 073.00                                                                                                                                                                                                                                                                                                                                                                                                                                                                                                                                                                                                                                                                                                                                                                                                                                                                                                                                                                                                                                                                                                                                                                                                                                                                                                                                                                                                                                                                                                                                                                                                                                                                                                                                                                                                                                                                                                                                                                                                                                                                                                                         |                                                                        |
| Occupant <b>\</b>                                                                                                                                                                                                                                                                                                                  |                                                                                                                                                                                                                                                                                                                                                                                                                                                                                                                                                                                                                                                                                                                                                                                                                                                                                                                                                                                                                                                                                                                                                                                                                                                                                                                                                                                                                                                                                                                                                                                                                                                                                                                                                                                                                                                                                                                                                                                                                                                                                                                                |                                                                                                                                                                                                                                                                                                                                                                                                                                                                                                                                                                                                                                                                                                                                                                                                                                                                                                                                                                                                                                                                                                                                                                                                                                                                                                                                                                                                                                                                                                                                                                                                                                                                                                                                                                                                                                                                                                                                                                                                                                                                                                                                | Vacant                                                                                                                                                                                                                                                                                                                                                                                                                                                                                                                                                                                                                                                                                                                                                                                                                                                                                                                                                                                                                                                                                                                                                                                                                                                                                                                                                                                                                                                                                                                                                                                                                                                                                                                                                                                                                                                                                                                                                                                                                                                                                                                         |                                                                                                                                                                                                                                                                                                                                                                                                                                                                                                                                                                                                                                                                                                                                                                                                                                                                                                                                                                                                                                                                                                                                                                                                                                                                                                                                                                                                                                                                                                                                                                                                                                                                                                                                                                                                                                                                                                                                                                                                                                                                                                                                | pecial Asses                                                                                                                                                                                                                                                                                                                                                                                                                                                                                                                                                                                                                                                                                                                                                                                                                                                                                                                                                                                                                                                                                                                                                                                                                                                                                                                                                                                                                                                                                                                                                                                                                                                                                                                                                                                                                                                                                                                                                                                                                                                                                                                   |                                                                                                                                                                                                                                                                                                                                                                                                                                                                                                                                                                                                                                                                                                                                                                                                                                                                                                                                                                                                                                                                                                                                                                                                                                                                                                                                                                                                                                                                                                                                                                                                                                                                                                                                                                                                                                                                                                                                                                                                                                                                                                                             | \$ 0                                                                                                                                                                                                                                                                                                                                                                                                                                                                                                                                                                                                                                                                                                                                                                                                                                                                                                                                                                                                                                                                                                                                                                                                                                                                                                                                                                                                                                                                                                                                                                                                                                                                                                                                                                                                                                                                                                                                                                                                                                                                                                                           |                                                                                                                                                                                                                                                                                                                                                                                                                                                                                                                                                                                                                                                                                                                                                                                                                                                                                                                                                                                                                                                                                                                                                                                                                                                                                                                                                                                                                                                                                                                                                                                                                                                                                                                                                                                                                                                                                                                                                                                                                                                                                                                                |                                                                                                                                                                                                                                                                                                                                                                                                                                                                                                                                                                                                                                                                                                                                                                                                                                                                                                                                                                                                                                                                                                                                                                                                                                                                                                                                                                                                                                                                                                                                                                                                                                                                                                                                                                                                                                                                                                                                                                                                                                                                                                                                | PU[                                                                                                                                                                                                                                                                                                                                                                                                                                                                                                                                                                                                                                                                                                                                                                                                                                                                                                                                                                                                                                                                                                                                                                                                                                                                                                                                                                                                                                                                                                                                                                                                                                                                                                                                                                                                                                                                                                                                                                                                                                                                                                                            | AOH C                                                                                                                                                                                                                                                                                                                                                                                                                                                                                                                                                                                                                                                                                                                                                                                                                                                                                                                                                                                                                                                                                                                                                                                                                                                                                                                                                                                                                                                                                                                                                                                                                                                                                                                                                                                                                                                                                                                                                                                                                                                                                                                          | \$ 0                                                                                                                                                                                                                                                                                                                                                                                                                                                                                                                                                                                                                                                                                                                                                                                                                                                                                                                                                                                                                                                                                                                                                                                                                                                                                                                                                                                                                                                                                                                                                                                                                                                                                                                                                                                                                                                                                                                                                                                                                                                                                                                           |                                                                                                                                                                                                                                                                                                                                                                                                                                                                                                                                                                                                                                                                                                                                                                                                                                                                                                                                                                                                                                                                                                                                                                                                                                                                                                                                                                                                                                                                                                                                                                                                                                                                                                                                                                                                                                                                                                                                                                                                                                                                                                                                | per year                                                                                                                                                                                                                                                                                                                                                                                                                                                                                                                                                                                                                                                                                                                                                                                                                                                                                                                                                                                                                                                                                                                                                                                                                                                                                                                                                                                                                                                                                                                                                                                                                                                                                                                                                                                                                                                                                                                                                                                                                                                                                                                       | per month                                                              |
| Property Right                                                                                                                                                                                                                                                                                                                     | nts Appraised                                                                                                                                                                                                                                                                                                                                                                                                                                                                                                                                                                                                                                                                                                                                                                                                                                                                                                                                                                                                                                                                                                                                                                                                                                                                                                                                                                                                                                                                                                                                                                                                                                                                                                                                                                                                                                                                                                                                                                                                                                                                                                                  | X Fee Simple                                                                                                                                                                                                                                                                                                                                                                                                                                                                                                                                                                                                                                                                                                                                                                                                                                                                                                                                                                                                                                                                                                                                                                                                                                                                                                                                                                                                                                                                                                                                                                                                                                                                                                                                                                                                                                                                                                                                                                                                                                                                                                                   | e Leaseho                                                                                                                                                                                                                                                                                                                                                                                                                                                                                                                                                                                                                                                                                                                                                                                                                                                                                                                                                                                                                                                                                                                                                                                                                                                                                                                                                                                                                                                                                                                                                                                                                                                                                                                                                                                                                                                                                                                                                                                                                                                                                                                      | old 🔲 C                                                                                                                                                                                                                                                                                                                                                                                                                                                                                                                                                                                                                                                                                                                                                                                                                                                                                                                                                                                                                                                                                                                                                                                                                                                                                                                                                                                                                                                                                                                                                                                                                                                                                                                                                                                                                                                                                                                                                                                                                                                                                                                        | Other (descr                                                                                                                                                                                                                                                                                                                                                                                                                                                                                                                                                                                                                                                                                                                                                                                                                                                                                                                                                                                                                                                                                                                                                                                                                                                                                                                                                                                                                                                                                                                                                                                                                                                                                                                                                                                                                                                                                                                                                                                                                                                                                                                   | ibe)                                                                                                                                                                                                                                                                                                                                                                                                                                                                                                                                                                                                                                                                                                                                                                                                                                                                                                                                                                                                                                                                                                                                                                                                                                                                                                                                                                                                                                                                                                                                                                                                                                                                                                                                                                                                                                                                                                                                                                                                                                                                                                                        |                                                                                                                                                                                                                                                                                                                                                                                                                                                                                                                                                                                                                                                                                                                                                                                                                                                                                                                                                                                                                                                                                                                                                                                                                                                                                                                                                                                                                                                                                                                                                                                                                                                                                                                                                                                                                                                                                                                                                                                                                                                                                                                                |                                                                                                                                                                                                                                                                                                                                                                                                                                                                                                                                                                                                                                                                                                                                                                                                                                                                                                                                                                                                                                                                                                                                                                                                                                                                                                                                                                                                                                                                                                                                                                                                                                                                                                                                                                                                                                                                                                                                                                                                                                                                                                                                |                                                                                                                                                                                                                                                                                                                                                                                                                                                                                                                                                                                                                                                                                                                                                                                                                                                                                                                                                                                                                                                                                                                                                                                                                                                                                                                                                                                                                                                                                                                                                                                                                                                                                                                                                                                                                                                                                                                                                                                                                                                                                                                                |                                                                                                                                                                                                                                                                                                                                                                                                                                                                                                                                                                                                                                                                                                                                                                                                                                                                                                                                                                                                                                                                                                                                                                                                                                                                                                                                                                                                                                                                                                                                                                                                                                                                                                                                                                                                                                                                                                                                                                                                                                                                                                                                |                                                                                                                                                                                                                                                                                                                                                                                                                                                                                                                                                                                                                                                                                                                                                                                                                                                                                                                                                                                                                                                                                                                                                                                                                                                                                                                                                                                                                                                                                                                                                                                                                                                                                                                                                                                                                                                                                                                                                                                                                                                                                                                                |                                                                                                                                                                                                                                                                                                                                                                                                                                                                                                                                                                                                                                                                                                                                                                                                                                                                                                                                                                                                                                                                                                                                                                                                                                                                                                                                                                                                                                                                                                                                                                                                                                                                                                                                                                                                                                                                                                                                                                                                                                                                                                                                |                                                                                                                                                                                                                                                                                                                                                                                                                                                                                                                                                                                                                                                                                                                                                                                                                                                                                                                                                                                                                                                                                                                                                                                                                                                                                                                                                                                                                                                                                                                                                                                                                                                                                                                                                                                                                                                                                                                                                                                                                                                                                                                                |                                                                                                                                                                                                                                                                                                                                                                                                                                                                                                                                                                                                                                                                                                                                                                                                                                                                                                                                                                                                                                                                                                                                                                                                                                                                                                                                                                                                                                                                                                                                                                                                                                                                                                                                                                                                                                                                                                                                                                                                                                                                                                                                |                                                                        |
| Assignment T                                                                                                                                                                                                                                                                                                                       | Гуре 🗌 Г                                                                                                                                                                                                                                                                                                                                                                                                                                                                                                                                                                                                                                                                                                                                                                                                                                                                                                                                                                                                                                                                                                                                                                                                                                                                                                                                                                                                                                                                                                                                                                                                                                                                                                                                                                                                                                                                                                                                                                                                                                                                                                                       | Purchase Transacti                                                                                                                                                                                                                                                                                                                                                                                                                                                                                                                                                                                                                                                                                                                                                                                                                                                                                                                                                                                                                                                                                                                                                                                                                                                                                                                                                                                                                                                                                                                                                                                                                                                                                                                                                                                                                                                                                                                                                                                                                                                                                                             | ion Refin                                                                                                                                                                                                                                                                                                                                                                                                                                                                                                                                                                                                                                                                                                                                                                                                                                                                                                                                                                                                                                                                                                                                                                                                                                                                                                                                                                                                                                                                                                                                                                                                                                                                                                                                                                                                                                                                                                                                                                                                                                                                                                                      | ance Transac                                                                                                                                                                                                                                                                                                                                                                                                                                                                                                                                                                                                                                                                                                                                                                                                                                                                                                                                                                                                                                                                                                                                                                                                                                                                                                                                                                                                                                                                                                                                                                                                                                                                                                                                                                                                                                                                                                                                                                                                                                                                                                                   | ction                                                                                                                                                                                                                                                                                                                                                                                                                                                                                                                                                                                                                                                                                                                                                                                                                                                                                                                                                                                                                                                                                                                                                                                                                                                                                                                                                                                                                                                                                                                                                                                                                                                                                                                                                                                                                                                                                                                                                                                                                                                                                                                          | Other                                                                                                                                                                                                                                                                                                                                                                                                                                                                                                                                                                                                                                                                                                                                                                                                                                                                                                                                                                                                                                                                                                                                                                                                                                                                                                                                                                                                                                                                                                                                                                                                                                                                                                                                                                                                                                                                                                                                                                                                                                                                                                                       | (describe)                                                                                                                                                                                                                                                                                                                                                                                                                                                                                                                                                                                                                                                                                                                                                                                                                                                                                                                                                                                                                                                                                                                                                                                                                                                                                                                                                                                                                                                                                                                                                                                                                                                                                                                                                                                                                                                                                                                                                                                                                                                                                                                     | Servicin                                                                                                                                                                                                                                                                                                                                                                                                                                                                                                                                                                                                                                                                                                                                                                                                                                                                                                                                                                                                                                                                                                                                                                                                                                                                                                                                                                                                                                                                                                                                                                                                                                                                                                                                                                                                                                                                                                                                                                                                                                                                                                                       | g                                                                                                                                                                                                                                                                                                                                                                                                                                                                                                                                                                                                                                                                                                                                                                                                                                                                                                                                                                                                                                                                                                                                                                                                                                                                                                                                                                                                                                                                                                                                                                                                                                                                                                                                                                                                                                                                                                                                                                                                                                                                                                                              |                                                                                                                                                                                                                                                                                                                                                                                                                                                                                                                                                                                                                                                                                                                                                                                                                                                                                                                                                                                                                                                                                                                                                                                                                                                                                                                                                                                                                                                                                                                                                                                                                                                                                                                                                                                                                                                                                                                                                                                                                                                                                                                                |                                                                                                                                                                                                                                                                                                                                                                                                                                                                                                                                                                                                                                                                                                                                                                                                                                                                                                                                                                                                                                                                                                                                                                                                                                                                                                                                                                                                                                                                                                                                                                                                                                                                                                                                                                                                                                                                                                                                                                                                                                                                                                                                |                                                                                                                                                                                                                                                                                                                                                                                                                                                                                                                                                                                                                                                                                                                                                                                                                                                                                                                                                                                                                                                                                                                                                                                                                                                                                                                                                                                                                                                                                                                                                                                                                                                                                                                                                                                                                                                                                                                                                                                                                                                                                                                                |                                                                                                                                                                                                                                                                                                                                                                                                                                                                                                                                                                                                                                                                                                                                                                                                                                                                                                                                                                                                                                                                                                                                                                                                                                                                                                                                                                                                                                                                                                                                                                                                                                                                                                                                                                                                                                                                                                                                                                                                                                                                                                                                |                                                                                                                                                                                                                                                                                                                                                                                                                                                                                                                                                                                                                                                                                                                                                                                                                                                                                                                                                                                                                                                                                                                                                                                                                                                                                                                                                                                                                                                                                                                                                                                                                                                                                                                                                                                                                                                                                                                                                                                                                                                                                                                                |                                                                        |
| Lender/Client                                                                                                                                                                                                                                                                                                                      | Wedae                                                                                                                                                                                                                                                                                                                                                                                                                                                                                                                                                                                                                                                                                                                                                                                                                                                                                                                                                                                                                                                                                                                                                                                                                                                                                                                                                                                                                                                                                                                                                                                                                                                                                                                                                                                                                                                                                                                                                                                                                                                                                                                          | ewood Inc.                                                                                                                                                                                                                                                                                                                                                                                                                                                                                                                                                                                                                                                                                                                                                                                                                                                                                                                                                                                                                                                                                                                                                                                                                                                                                                                                                                                                                                                                                                                                                                                                                                                                                                                                                                                                                                                                                                                                                                                                                                                                                                                     |                                                                                                                                                                                                                                                                                                                                                                                                                                                                                                                                                                                                                                                                                                                                                                                                                                                                                                                                                                                                                                                                                                                                                                                                                                                                                                                                                                                                                                                                                                                                                                                                                                                                                                                                                                                                                                                                                                                                                                                                                                                                                                                                |                                                                                                                                                                                                                                                                                                                                                                                                                                                                                                                                                                                                                                                                                                                                                                                                                                                                                                                                                                                                                                                                                                                                                                                                                                                                                                                                                                                                                                                                                                                                                                                                                                                                                                                                                                                                                                                                                                                                                                                                                                                                                                                                | Address                                                                                                                                                                                                                                                                                                                                                                                                                                                                                                                                                                                                                                                                                                                                                                                                                                                                                                                                                                                                                                                                                                                                                                                                                                                                                                                                                                                                                                                                                                                                                                                                                                                                                                                                                                                                                                                                                                                                                                                                                                                                                                                        | 2015                                                                                                                                                                                                                                                                                                                                                                                                                                                                                                                                                                                                                                                                                                                                                                                                                                                                                                                                                                                                                                                                                                                                                                                                                                                                                                                                                                                                                                                                                                                                                                                                                                                                                                                                                                                                                                                                                                                                                                                                                                                                                                                        | Manhatt                                                                                                                                                                                                                                                                                                                                                                                                                                                                                                                                                                                                                                                                                                                                                                                                                                                                                                                                                                                                                                                                                                                                                                                                                                                                                                                                                                                                                                                                                                                                                                                                                                                                                                                                                                                                                                                                                                                                                                                                                                                                                                                        | an Beach                                                                                                                                                                                                                                                                                                                                                                                                                                                                                                                                                                                                                                                                                                                                                                                                                                                                                                                                                                                                                                                                                                                                                                                                                                                                                                                                                                                                                                                                                                                                                                                                                                                                                                                                                                                                                                                                                                                                                                                                                                                                                                                       | Blvd, Suit                                                                                                                                                                                                                                                                                                                                                                                                                                                                                                                                                                                                                                                                                                                                                                                                                                                                                                                                                                                                                                                                                                                                                                                                                                                                                                                                                                                                                                                                                                                                                                                                                                                                                                                                                                                                                                                                                                                                                                                                                                                                                                                     | e 100                                                                                                                                                                                                                                                                                                                                                                                                                                                                                                                                                                                                                                                                                                                                                                                                                                                                                                                                                                                                                                                                                                                                                                                                                                                                                                                                                                                                                                                                                                                                                                                                                                                                                                                                                                                                                                                                                                                                                                                                                                                                                                                          | ). Redor                                                                                                                                                                                                                                                                                                                                                                                                                                                                                                                                                                                                                                                                                                                                                                                                                                                                                                                                                                                                                                                                                                                                                                                                                                                                                                                                                                                                                                                                                                                                                                                                                                                                                                                                                                                                                                                                                                                                                                                                                                                                                                                       | ndo Be                                                                                                                                                                                                                                                                                                                                                                                                                                                                                                                                                                                                                                                                                                                                                                                                                                                                                                                                                                                                                                                                                                                                                                                                                                                                                                                                                                                                                                                                                                                                                                                                                                                                                                                                                                                                                                                                                                                                                                                                                                                                                                                         | ach. C                                                                                                                                                                                                                                                                                                                                                                                                                                                                                                                                                                                                                                                                                                                                                                                                                                                                                                                                                                                                                                                                                                                                                                                                                                                                                                                                                                                                                                                                                                                                                                                                                                                                                                                                                                                                                                                                                                                                                                                                                                                                                                                         | A 90278                                                                                                                                                                                                                                                                                                                                                                                                                                                                                                                                                                                                                                                                                                                                                                                                                                                                                                                                                                                                                                                                                                                                                                                                                                                                                                                                                                                                                                                                                                                                                                                                                                                                                                                                                                                                                                                                                                                                                                                                                                                                                                                        |                                                                        |
| Is the subject                                                                                                                                                                                                                                                                                                                     |                                                                                                                                                                                                                                                                                                                                                                                                                                                                                                                                                                                                                                                                                                                                                                                                                                                                                                                                                                                                                                                                                                                                                                                                                                                                                                                                                                                                                                                                                                                                                                                                                                                                                                                                                                                                                                                                                                                                                                                                                                                                                                                                | rently offered for sa                                                                                                                                                                                                                                                                                                                                                                                                                                                                                                                                                                                                                                                                                                                                                                                                                                                                                                                                                                                                                                                                                                                                                                                                                                                                                                                                                                                                                                                                                                                                                                                                                                                                                                                                                                                                                                                                                                                                                                                                                                                                                                          | ale or has it been                                                                                                                                                                                                                                                                                                                                                                                                                                                                                                                                                                                                                                                                                                                                                                                                                                                                                                                                                                                                                                                                                                                                                                                                                                                                                                                                                                                                                                                                                                                                                                                                                                                                                                                                                                                                                                                                                                                                                                                                                                                                                                             | offered for sa                                                                                                                                                                                                                                                                                                                                                                                                                                                                                                                                                                                                                                                                                                                                                                                                                                                                                                                                                                                                                                                                                                                                                                                                                                                                                                                                                                                                                                                                                                                                                                                                                                                                                                                                                                                                                                                                                                                                                                                                                                                                                                                 | ale in the tw                                                                                                                                                                                                                                                                                                                                                                                                                                                                                                                                                                                                                                                                                                                                                                                                                                                                                                                                                                                                                                                                                                                                                                                                                                                                                                                                                                                                                                                                                                                                                                                                                                                                                                                                                                                                                                                                                                                                                                                                                                                                                                                  |                                                                                                                                                                                                                                                                                                                                                                                                                                                                                                                                                                                                                                                                                                                                                                                                                                                                                                                                                                                                                                                                                                                                                                                                                                                                                                                                                                                                                                                                                                                                                                                                                                                                                                                                                                                                                                                                                                                                                                                                                                                                                                                             |                                                                                                                                                                                                                                                                                                                                                                                                                                                                                                                                                                                                                                                                                                                                                                                                                                                                                                                                                                                                                                                                                                                                                                                                                                                                                                                                                                                                                                                                                                                                                                                                                                                                                                                                                                                                                                                                                                                                                                                                                                                                                                                                |                                                                                                                                                                                                                                                                                                                                                                                                                                                                                                                                                                                                                                                                                                                                                                                                                                                                                                                                                                                                                                                                                                                                                                                                                                                                                                                                                                                                                                                                                                                                                                                                                                                                                                                                                                                                                                                                                                                                                                                                                                                                                                                                |                                                                                                                                                                                                                                                                                                                                                                                                                                                                                                                                                                                                                                                                                                                                                                                                                                                                                                                                                                                                                                                                                                                                                                                                                                                                                                                                                                                                                                                                                                                                                                                                                                                                                                                                                                                                                                                                                                                                                                                                                                                                                                                                |                                                                                                                                                                                                                                                                                                                                                                                                                                                                                                                                                                                                                                                                                                                                                                                                                                                                                                                                                                                                                                                                                                                                                                                                                                                                                                                                                                                                                                                                                                                                                                                                                                                                                                                                                                                                                                                                                                                                                                                                                                                                                                                                |                                                                                                                                                                                                                                                                                                                                                                                                                                                                                                                                                                                                                                                                                                                                                                                                                                                                                                                                                                                                                                                                                                                                                                                                                                                                                                                                                                                                                                                                                                                                                                                                                                                                                                                                                                                                                                                                                                                                                                                                                                                                                                                                |                                                                                                                                                                                                                                                                                                                                                                                                                                                                                                                                                                                                                                                                                                                                                                                                                                                                                                                                                                                                                                                                                                                                                                                                                                                                                                                                                                                                                                                                                                                                                                                                                                                                                                                                                                                                                                                                                                                                                                                                                                                                                                                                |                                                                                                                                                                                                                                                                                                                                                                                                                                                                                                                                                                                                                                                                                                                                                                                                                                                                                                                                                                                                                                                                                                                                                                                                                                                                                                                                                                                                                                                                                                                                                                                                                                                                                                                                                                                                                                                                                                                                                                                                                                                                                                                                | Yes 🔀 N                                                                                                                                                                                                                                                                                                                                                                                                                                                                                                                                                                                                                                                                                                                                                                                                                                                                                                                                                                                                                                                                                                                                                                                                                                                                                                                                                                                                                                                                                                                                                                                                                                                                                                                                                                                                                                                                                                                                                                                                                                                                                                                        | lo                                                                     |
|                                                                                                                                                                                                                                                                                                                                    |                                                                                                                                                                                                                                                                                                                                                                                                                                                                                                                                                                                                                                                                                                                                                                                                                                                                                                                                                                                                                                                                                                                                                                                                                                                                                                                                                                                                                                                                                                                                                                                                                                                                                                                                                                                                                                                                                                                                                                                                                                                                                                                                | I, offering price(s),                                                                                                                                                                                                                                                                                                                                                                                                                                                                                                                                                                                                                                                                                                                                                                                                                                                                                                                                                                                                                                                                                                                                                                                                                                                                                                                                                                                                                                                                                                                                                                                                                                                                                                                                                                                                                                                                                                                                                                                                                                                                                                          |                                                                                                                                                                                                                                                                                                                                                                                                                                                                                                                                                                                                                                                                                                                                                                                                                                                                                                                                                                                                                                                                                                                                                                                                                                                                                                                                                                                                                                                                                                                                                                                                                                                                                                                                                                                                                                                                                                                                                                                                                                                                                                                                |                                                                                                                                                                                                                                                                                                                                                                                                                                                                                                                                                                                                                                                                                                                                                                                                                                                                                                                                                                                                                                                                                                                                                                                                                                                                                                                                                                                                                                                                                                                                                                                                                                                                                                                                                                                                                                                                                                                                                                                                                                                                                                                                |                                                                                                                                                                                                                                                                                                                                                                                                                                                                                                                                                                                                                                                                                                                                                                                                                                                                                                                                                                                                                                                                                                                                                                                                                                                                                                                                                                                                                                                                                                                                                                                                                                                                                                                                                                                                                                                                                                                                                                                                                                                                                                                                |                                                                                                                                                                                                                                                                                                                                                                                                                                                                                                                                                                                                                                                                                                                                                                                                                                                                                                                                                                                                                                                                                                                                                                                                                                                                                                                                                                                                                                                                                                                                                                                                                                                                                                                                                                                                                                                                                                                                                                                                                                                                                                                             |                                                                                                                                                                                                                                                                                                                                                                                                                                                                                                                                                                                                                                                                                                                                                                                                                                                                                                                                                                                                                                                                                                                                                                                                                                                                                                                                                                                                                                                                                                                                                                                                                                                                                                                                                                                                                                                                                                                                                                                                                                                                                                                                |                                                                                                                                                                                                                                                                                                                                                                                                                                                                                                                                                                                                                                                                                                                                                                                                                                                                                                                                                                                                                                                                                                                                                                                                                                                                                                                                                                                                                                                                                                                                                                                                                                                                                                                                                                                                                                                                                                                                                                                                                                                                                                                                | the subject                                                                                                                                                                                                                                                                                                                                                                                                                                                                                                                                                                                                                                                                                                                                                                                                                                                                                                                                                                                                                                                                                                                                                                                                                                                                                                                                                                                                                                                                                                                                                                                                                                                                                                                                                                                                                                                                                                                                                                                                                                                                                                                    |                                                                                                                                                                                                                                                                                                                                                                                                                                                                                                                                                                                                                                                                                                                                                                                                                                                                                                                                                                                                                                                                                                                                                                                                                                                                                                                                                                                                                                                                                                                                                                                                                                                                                                                                                                                                                                                                                                                                                                                                                                                                                                                                |                                                                                                                                                                                                                                                                                                                                                                                                                                                                                                                                                                                                                                                                                                                                                                                                                                                                                                                                                                                                                                                                                                                                                                                                                                                                                                                                                                                                                                                                                                                                                                                                                                                                                                                                                                                                                                                                                                                                                                                                                                                                                                                                | the pr                                                                                                                                                                                                                                                                                                                                                                                                                                                                                                                                                                                                                                                                                                                                                                                                                                                                                                                                                                                                                                                                                                                                                                                                                                                                                                                                                                                                                                                                                                                                                                                                                                                                                                                                                                                                                                                                                                                                                                                                                                                                                                                         | ior 12 n                                                                                                                                                                                                                                                                                                                                                                                                                                                                                                                                                                                                                                                                                                                                                                                                                                                                                                                                                                                                                                                                                                                                                                                                                                                                                                                                                                                                                                                                                                                                                                                                                                                                                                                                                                                                                                                                                                                                                                                                                                                                                                                       |                                                                                                                                                                                                                                                                                                                                                                                                                                                                                                                                                                                                                                                                                                                                                                                                                                                                                                                                                                                                                                                                                                                                                                                                                                                                                                                                                                                                                                                                                                                                                                                                                                                                                                                                                                                                                                                                                                                                                                                                                                                                                                                                |                                                                        |
|                                                                                                                                                                                                                                                                                                                                    | (-)                                                                                                                                                                                                                                                                                                                                                                                                                                                                                                                                                                                                                                                                                                                                                                                                                                                                                                                                                                                                                                                                                                                                                                                                                                                                                                                                                                                                                                                                                                                                                                                                                                                                                                                                                                                                                                                                                                                                                                                                                                                                                                                            | , 3 p (-),                                                                                                                                                                                                                                                                                                                                                                                                                                                                                                                                                                                                                                                                                                                                                                                                                                                                                                                                                                                                                                                                                                                                                                                                                                                                                                                                                                                                                                                                                                                                                                                                                                                                                                                                                                                                                                                                                                                                                                                                                                                                                                                     |                                                                                                                                                                                                                                                                                                                                                                                                                                                                                                                                                                                                                                                                                                                                                                                                                                                                                                                                                                                                                                                                                                                                                                                                                                                                                                                                                                                                                                                                                                                                                                                                                                                                                                                                                                                                                                                                                                                                                                                                                                                                                                                                | 1 01 1112                                                                                                                                                                                                                                                                                                                                                                                                                                                                                                                                                                                                                                                                                                                                                                                                                                                                                                                                                                                                                                                                                                                                                                                                                                                                                                                                                                                                                                                                                                                                                                                                                                                                                                                                                                                                                                                                                                                                                                                                                                                                                                                      | 20, 111010                                                                                                                                                                                                                                                                                                                                                                                                                                                                                                                                                                                                                                                                                                                                                                                                                                                                                                                                                                                                                                                                                                                                                                                                                                                                                                                                                                                                                                                                                                                                                                                                                                                                                                                                                                                                                                                                                                                                                                                                                                                                                                                     | aro me                                                                                                                                                                                                                                                                                                                                                                                                                                                                                                                                                                                                                                                                                                                                                                                                                                                                                                                                                                                                                                                                                                                                                                                                                                                                                                                                                                                                                                                                                                                                                                                                                                                                                                                                                                                                                                                                                                                                                                                                                                                                                                                      | 7 111101111                                                                                                                                                                                                                                                                                                                                                                                                                                                                                                                                                                                                                                                                                                                                                                                                                                                                                                                                                                                                                                                                                                                                                                                                                                                                                                                                                                                                                                                                                                                                                                                                                                                                                                                                                                                                                                                                                                                                                                                                                                                                                                                    | nounge or                                                                                                                                                                                                                                                                                                                                                                                                                                                                                                                                                                                                                                                                                                                                                                                                                                                                                                                                                                                                                                                                                                                                                                                                                                                                                                                                                                                                                                                                                                                                                                                                                                                                                                                                                                                                                                                                                                                                                                                                                                                                                                                      | uno odbjec                                                                                                                                                                                                                                                                                                                                                                                                                                                                                                                                                                                                                                                                                                                                                                                                                                                                                                                                                                                                                                                                                                                                                                                                                                                                                                                                                                                                                                                                                                                                                                                                                                                                                                                                                                                                                                                                                                                                                                                                                                                                                                                     | ot pro                                                                                                                                                                                                                                                                                                                                                                                                                                                                                                                                                                                                                                                                                                                                                                                                                                                                                                                                                                                                                                                                                                                                                                                                                                                                                                                                                                                                                                                                                                                                                                                                                                                                                                                                                                                                                                                                                                                                                                                                                                                                                                                         | porty iii                                                                                                                                                                                                                                                                                                                                                                                                                                                                                                                                                                                                                                                                                                                                                                                                                                                                                                                                                                                                                                                                                                                                                                                                                                                                                                                                                                                                                                                                                                                                                                                                                                                                                                                                                                                                                                                                                                                                                                                                                                                                                                                      | шо рг                                                                                                                                                                                                                                                                                                                                                                                                                                                                                                                                                                                                                                                                                                                                                                                                                                                                                                                                                                                                                                                                                                                                                                                                                                                                                                                                                                                                                                                                                                                                                                                                                                                                                                                                                                                                                                                                                                                                                                                                                                                                                                                          |                                                                                                                                                                                                                                                                                                                                                                                                                                                                                                                                                                                                                                                                                                                                                                                                                                                                                                                                                                                                                                                                                                                                                                                                                                                                                                                                                                                                                                                                                                                                                                                                                                                                                                                                                                                                                                                                                                                                                                                                                                                                                                                                | ioriano.                                                                                                                                                                                                                                                                                                                                                                                                                                                                                                                                                                                                                                                                                                                                                                                                                                                                                                                                                                                                                                                                                                                                                                                                                                                                                                                                                                                                                                                                                                                                                                                                                                                                                                                                                                                                                                                                                                                                                                                                                                                                                                                       |                                                                        |
| I did                                                                                                                                                                                                                                                                                                                              | did not an                                                                                                                                                                                                                                                                                                                                                                                                                                                                                                                                                                                                                                                                                                                                                                                                                                                                                                                                                                                                                                                                                                                                                                                                                                                                                                                                                                                                                                                                                                                                                                                                                                                                                                                                                                                                                                                                                                                                                                                                                                                                                                                     | nalyze the contract                                                                                                                                                                                                                                                                                                                                                                                                                                                                                                                                                                                                                                                                                                                                                                                                                                                                                                                                                                                                                                                                                                                                                                                                                                                                                                                                                                                                                                                                                                                                                                                                                                                                                                                                                                                                                                                                                                                                                                                                                                                                                                            | for sale for the su                                                                                                                                                                                                                                                                                                                                                                                                                                                                                                                                                                                                                                                                                                                                                                                                                                                                                                                                                                                                                                                                                                                                                                                                                                                                                                                                                                                                                                                                                                                                                                                                                                                                                                                                                                                                                                                                                                                                                                                                                                                                                                            | ihiect nurcha                                                                                                                                                                                                                                                                                                                                                                                                                                                                                                                                                                                                                                                                                                                                                                                                                                                                                                                                                                                                                                                                                                                                                                                                                                                                                                                                                                                                                                                                                                                                                                                                                                                                                                                                                                                                                                                                                                                                                                                                                                                                                                                  | se transacti                                                                                                                                                                                                                                                                                                                                                                                                                                                                                                                                                                                                                                                                                                                                                                                                                                                                                                                                                                                                                                                                                                                                                                                                                                                                                                                                                                                                                                                                                                                                                                                                                                                                                                                                                                                                                                                                                                                                                                                                                                                                                                                   | ion Eynla                                                                                                                                                                                                                                                                                                                                                                                                                                                                                                                                                                                                                                                                                                                                                                                                                                                                                                                                                                                                                                                                                                                                                                                                                                                                                                                                                                                                                                                                                                                                                                                                                                                                                                                                                                                                                                                                                                                                                                                                                                                                                                                   | in the resu                                                                                                                                                                                                                                                                                                                                                                                                                                                                                                                                                                                                                                                                                                                                                                                                                                                                                                                                                                                                                                                                                                                                                                                                                                                                                                                                                                                                                                                                                                                                                                                                                                                                                                                                                                                                                                                                                                                                                                                                                                                                                                                    | Its of the anal                                                                                                                                                                                                                                                                                                                                                                                                                                                                                                                                                                                                                                                                                                                                                                                                                                                                                                                                                                                                                                                                                                                                                                                                                                                                                                                                                                                                                                                                                                                                                                                                                                                                                                                                                                                                                                                                                                                                                                                                                                                                                                                | lysis of the co                                                                                                                                                                                                                                                                                                                                                                                                                                                                                                                                                                                                                                                                                                                                                                                                                                                                                                                                                                                                                                                                                                                                                                                                                                                                                                                                                                                                                                                                                                                                                                                                                                                                                                                                                                                                                                                                                                                                                                                                                                                                                                                | ntract t                                                                                                                                                                                                                                                                                                                                                                                                                                                                                                                                                                                                                                                                                                                                                                                                                                                                                                                                                                                                                                                                                                                                                                                                                                                                                                                                                                                                                                                                                                                                                                                                                                                                                                                                                                                                                                                                                                                                                                                                                                                                                                                       | for sale or                                                                                                                                                                                                                                                                                                                                                                                                                                                                                                                                                                                                                                                                                                                                                                                                                                                                                                                                                                                                                                                                                                                                                                                                                                                                                                                                                                                                                                                                                                                                                                                                                                                                                                                                                                                                                                                                                                                                                                                                                                                                                                                    | why the                                                                                                                                                                                                                                                                                                                                                                                                                                                                                                                                                                                                                                                                                                                                                                                                                                                                                                                                                                                                                                                                                                                                                                                                                                                                                                                                                                                                                                                                                                                                                                                                                                                                                                                                                                                                                                                                                                                                                                                                                                                                                                                        | analysis                                                                                                                                                                                                                                                                                                                                                                                                                                                                                                                                                                                                                                                                                                                                                                                                                                                                                                                                                                                                                                                                                                                                                                                                                                                                                                                                                                                                                                                                                                                                                                                                                                                                                                                                                                                                                                                                                                                                                                                                                                                                                                                       | was not                                                                                                                                                                                                                                                                                                                                                                                                                                                                                                                                                                                                                                                                                                                                                                                                                                                                                                                                                                                                                                                                                                                                                                                                                                                                                                                                                                                                                                                                                                                                                                                                                                                                                                                                                                                                                                                                                                                                                                                                                                                                                                                        |                                                                        |
| performed.                                                                                                                                                                                                                                                                                                                         | שוט ווטנ מו                                                                                                                                                                                                                                                                                                                                                                                                                                                                                                                                                                                                                                                                                                                                                                                                                                                                                                                                                                                                                                                                                                                                                                                                                                                                                                                                                                                                                                                                                                                                                                                                                                                                                                                                                                                                                                                                                                                                                                                                                                                                                                                    | alyzo the contract                                                                                                                                                                                                                                                                                                                                                                                                                                                                                                                                                                                                                                                                                                                                                                                                                                                                                                                                                                                                                                                                                                                                                                                                                                                                                                                                                                                                                                                                                                                                                                                                                                                                                                                                                                                                                                                                                                                                                                                                                                                                                                             | וטו שמוני וטו נווני שני                                                                                                                                                                                                                                                                                                                                                                                                                                                                                                                                                                                                                                                                                                                                                                                                                                                                                                                                                                                                                                                                                                                                                                                                                                                                                                                                                                                                                                                                                                                                                                                                                                                                                                                                                                                                                                                                                                                                                                                                                                                                                                        | abject purena                                                                                                                                                                                                                                                                                                                                                                                                                                                                                                                                                                                                                                                                                                                                                                                                                                                                                                                                                                                                                                                                                                                                                                                                                                                                                                                                                                                                                                                                                                                                                                                                                                                                                                                                                                                                                                                                                                                                                                                                                                                                                                                  | iso iransaoti                                                                                                                                                                                                                                                                                                                                                                                                                                                                                                                                                                                                                                                                                                                                                                                                                                                                                                                                                                                                                                                                                                                                                                                                                                                                                                                                                                                                                                                                                                                                                                                                                                                                                                                                                                                                                                                                                                                                                                                                                                                                                                                  | IOII. EXPID                                                                                                                                                                                                                                                                                                                                                                                                                                                                                                                                                                                                                                                                                                                                                                                                                                                                                                                                                                                                                                                                                                                                                                                                                                                                                                                                                                                                                                                                                                                                                                                                                                                                                                                                                                                                                                                                                                                                                                                                                                                                                                                 | ani uio iosu                                                                                                                                                                                                                                                                                                                                                                                                                                                                                                                                                                                                                                                                                                                                                                                                                                                                                                                                                                                                                                                                                                                                                                                                                                                                                                                                                                                                                                                                                                                                                                                                                                                                                                                                                                                                                                                                                                                                                                                                                                                                                                                   | ונס טו נווט מוומו                                                                                                                                                                                                                                                                                                                                                                                                                                                                                                                                                                                                                                                                                                                                                                                                                                                                                                                                                                                                                                                                                                                                                                                                                                                                                                                                                                                                                                                                                                                                                                                                                                                                                                                                                                                                                                                                                                                                                                                                                                                                                                              | iyala di tilo od                                                                                                                                                                                                                                                                                                                                                                                                                                                                                                                                                                                                                                                                                                                                                                                                                                                                                                                                                                                                                                                                                                                                                                                                                                                                                                                                                                                                                                                                                                                                                                                                                                                                                                                                                                                                                                                                                                                                                                                                                                                                                                               | milaci                                                                                                                                                                                                                                                                                                                                                                                                                                                                                                                                                                                                                                                                                                                                                                                                                                                                                                                                                                                                                                                                                                                                                                                                                                                                                                                                                                                                                                                                                                                                                                                                                                                                                                                                                                                                                                                                                                                                                                                                                                                                                                                         | ioi saic oi                                                                                                                                                                                                                                                                                                                                                                                                                                                                                                                                                                                                                                                                                                                                                                                                                                                                                                                                                                                                                                                                                                                                                                                                                                                                                                                                                                                                                                                                                                                                                                                                                                                                                                                                                                                                                                                                                                                                                                                                                                                                                                                    | willy till                                                                                                                                                                                                                                                                                                                                                                                                                                                                                                                                                                                                                                                                                                                                                                                                                                                                                                                                                                                                                                                                                                                                                                                                                                                                                                                                                                                                                                                                                                                                                                                                                                                                                                                                                                                                                                                                                                                                                                                                                                                                                                                     | anaiysis                                                                                                                                                                                                                                                                                                                                                                                                                                                                                                                                                                                                                                                                                                                                                                                                                                                                                                                                                                                                                                                                                                                                                                                                                                                                                                                                                                                                                                                                                                                                                                                                                                                                                                                                                                                                                                                                                                                                                                                                                                                                                                                       | was not                                                                                                                                                                                                                                                                                                                                                                                                                                                                                                                                                                                                                                                                                                                                                                                                                                                                                                                                                                                                                                                                                                                                                                                                                                                                                                                                                                                                                                                                                                                                                                                                                                                                                                                                                                                                                                                                                                                                                                                                                                                                                                                        |                                                                        |
| perioritieu.                                                                                                                                                                                                                                                                                                                       |                                                                                                                                                                                                                                                                                                                                                                                                                                                                                                                                                                                                                                                                                                                                                                                                                                                                                                                                                                                                                                                                                                                                                                                                                                                                                                                                                                                                                                                                                                                                                                                                                                                                                                                                                                                                                                                                                                                                                                                                                                                                                                                                |                                                                                                                                                                                                                                                                                                                                                                                                                                                                                                                                                                                                                                                                                                                                                                                                                                                                                                                                                                                                                                                                                                                                                                                                                                                                                                                                                                                                                                                                                                                                                                                                                                                                                                                                                                                                                                                                                                                                                                                                                                                                                                                                |                                                                                                                                                                                                                                                                                                                                                                                                                                                                                                                                                                                                                                                                                                                                                                                                                                                                                                                                                                                                                                                                                                                                                                                                                                                                                                                                                                                                                                                                                                                                                                                                                                                                                                                                                                                                                                                                                                                                                                                                                                                                                                                                |                                                                                                                                                                                                                                                                                                                                                                                                                                                                                                                                                                                                                                                                                                                                                                                                                                                                                                                                                                                                                                                                                                                                                                                                                                                                                                                                                                                                                                                                                                                                                                                                                                                                                                                                                                                                                                                                                                                                                                                                                                                                                                                                |                                                                                                                                                                                                                                                                                                                                                                                                                                                                                                                                                                                                                                                                                                                                                                                                                                                                                                                                                                                                                                                                                                                                                                                                                                                                                                                                                                                                                                                                                                                                                                                                                                                                                                                                                                                                                                                                                                                                                                                                                                                                                                                                |                                                                                                                                                                                                                                                                                                                                                                                                                                                                                                                                                                                                                                                                                                                                                                                                                                                                                                                                                                                                                                                                                                                                                                                                                                                                                                                                                                                                                                                                                                                                                                                                                                                                                                                                                                                                                                                                                                                                                                                                                                                                                                                             |                                                                                                                                                                                                                                                                                                                                                                                                                                                                                                                                                                                                                                                                                                                                                                                                                                                                                                                                                                                                                                                                                                                                                                                                                                                                                                                                                                                                                                                                                                                                                                                                                                                                                                                                                                                                                                                                                                                                                                                                                                                                                                                                |                                                                                                                                                                                                                                                                                                                                                                                                                                                                                                                                                                                                                                                                                                                                                                                                                                                                                                                                                                                                                                                                                                                                                                                                                                                                                                                                                                                                                                                                                                                                                                                                                                                                                                                                                                                                                                                                                                                                                                                                                                                                                                                                |                                                                                                                                                                                                                                                                                                                                                                                                                                                                                                                                                                                                                                                                                                                                                                                                                                                                                                                                                                                                                                                                                                                                                                                                                                                                                                                                                                                                                                                                                                                                                                                                                                                                                                                                                                                                                                                                                                                                                                                                                                                                                                                                |                                                                                                                                                                                                                                                                                                                                                                                                                                                                                                                                                                                                                                                                                                                                                                                                                                                                                                                                                                                                                                                                                                                                                                                                                                                                                                                                                                                                                                                                                                                                                                                                                                                                                                                                                                                                                                                                                                                                                                                                                                                                                                                                |                                                                                                                                                                                                                                                                                                                                                                                                                                                                                                                                                                                                                                                                                                                                                                                                                                                                                                                                                                                                                                                                                                                                                                                                                                                                                                                                                                                                                                                                                                                                                                                                                                                                                                                                                                                                                                                                                                                                                                                                                                                                                                                                |                                                                                                                                                                                                                                                                                                                                                                                                                                                                                                                                                                                                                                                                                                                                                                                                                                                                                                                                                                                                                                                                                                                                                                                                                                                                                                                                                                                                                                                                                                                                                                                                                                                                                                                                                                                                                                                                                                                                                                                                                                                                                                                                |                                                                                                                                                                                                                                                                                                                                                                                                                                                                                                                                                                                                                                                                                                                                                                                                                                                                                                                                                                                                                                                                                                                                                                                                                                                                                                                                                                                                                                                                                                                                                                                                                                                                                                                                                                                                                                                                                                                                                                                                                                                                                                                                |                                                                                                                                                                                                                                                                                                                                                                                                                                                                                                                                                                                                                                                                                                                                                                                                                                                                                                                                                                                                                                                                                                                                                                                                                                                                                                                                                                                                                                                                                                                                                                                                                                                                                                                                                                                                                                                                                                                                                                                                                                                                                                                                |                                                                        |
| 0 1 10:                                                                                                                                                                                                                                                                                                                            | •                                                                                                                                                                                                                                                                                                                                                                                                                                                                                                                                                                                                                                                                                                                                                                                                                                                                                                                                                                                                                                                                                                                                                                                                                                                                                                                                                                                                                                                                                                                                                                                                                                                                                                                                                                                                                                                                                                                                                                                                                                                                                                                              |                                                                                                                                                                                                                                                                                                                                                                                                                                                                                                                                                                                                                                                                                                                                                                                                                                                                                                                                                                                                                                                                                                                                                                                                                                                                                                                                                                                                                                                                                                                                                                                                                                                                                                                                                                                                                                                                                                                                                                                                                                                                                                                                |                                                                                                                                                                                                                                                                                                                                                                                                                                                                                                                                                                                                                                                                                                                                                                                                                                                                                                                                                                                                                                                                                                                                                                                                                                                                                                                                                                                                                                                                                                                                                                                                                                                                                                                                                                                                                                                                                                                                                                                                                                                                                                                                |                                                                                                                                                                                                                                                                                                                                                                                                                                                                                                                                                                                                                                                                                                                                                                                                                                                                                                                                                                                                                                                                                                                                                                                                                                                                                                                                                                                                                                                                                                                                                                                                                                                                                                                                                                                                                                                                                                                                                                                                                                                                                                                                |                                                                                                                                                                                                                                                                                                                                                                                                                                                                                                                                                                                                                                                                                                                                                                                                                                                                                                                                                                                                                                                                                                                                                                                                                                                                                                                                                                                                                                                                                                                                                                                                                                                                                                                                                                                                                                                                                                                                                                                                                                                                                                                                |                                                                                                                                                                                                                                                                                                                                                                                                                                                                                                                                                                                                                                                                                                                                                                                                                                                                                                                                                                                                                                                                                                                                                                                                                                                                                                                                                                                                                                                                                                                                                                                                                                                                                                                                                                                                                                                                                                                                                                                                                                                                                                                             |                                                                                                                                                                                                                                                                                                                                                                                                                                                                                                                                                                                                                                                                                                                                                                                                                                                                                                                                                                                                                                                                                                                                                                                                                                                                                                                                                                                                                                                                                                                                                                                                                                                                                                                                                                                                                                                                                                                                                                                                                                                                                                                                |                                                                                                                                                                                                                                                                                                                                                                                                                                                                                                                                                                                                                                                                                                                                                                                                                                                                                                                                                                                                                                                                                                                                                                                                                                                                                                                                                                                                                                                                                                                                                                                                                                                                                                                                                                                                                                                                                                                                                                                                                                                                                                                                | 10                                                                                                                                                                                                                                                                                                                                                                                                                                                                                                                                                                                                                                                                                                                                                                                                                                                                                                                                                                                                                                                                                                                                                                                                                                                                                                                                                                                                                                                                                                                                                                                                                                                                                                                                                                                                                                                                                                                                                                                                                                                                                                                             | 7.4                                                                                                                                                                                                                                                                                                                                                                                                                                                                                                                                                                                                                                                                                                                                                                                                                                                                                                                                                                                                                                                                                                                                                                                                                                                                                                                                                                                                                                                                                                                                                                                                                                                                                                                                                                                                                                                                                                                                                                                                                                                                                                                            |                                                                                                                                                                                                                                                                                                                                                                                                                                                                                                                                                                                                                                                                                                                                                                                                                                                                                                                                                                                                                                                                                                                                                                                                                                                                                                                                                                                                                                                                                                                                                                                                                                                                                                                                                                                                                                                                                                                                                                                                                                                                                                                                |                                                                                                                                                                                                                                                                                                                                                                                                                                                                                                                                                                                                                                                                                                                                                                                                                                                                                                                                                                                                                                                                                                                                                                                                                                                                                                                                                                                                                                                                                                                                                                                                                                                                                                                                                                                                                                                                                                                                                                                                                                                                                                                                | ( )                                                                                                                                                                                                                                                                                                                                                                                                                                                                                                                                                                                                                                                                                                                                                                                                                                                                                                                                                                                                                                                                                                                                                                                                                                                                                                                                                                                                                                                                                                                                                                                                                                                                                                                                                                                                                                                                                                                                                                                                                                                                                                                            |                                                                                                                                                                                                                                                                                                                                                                                                                                                                                                                                                                                                                                                                                                                                                                                                                                                                                                                                                                                                                                                                                                                                                                                                                                                                                                                                                                                                                                                                                                                                                                                                                                                                                                                                                                                                                                                                                                                                                                                                                                                                                                                                |                                                                        |
| Contract Price                                                                                                                                                                                                                                                                                                                     |                                                                                                                                                                                                                                                                                                                                                                                                                                                                                                                                                                                                                                                                                                                                                                                                                                                                                                                                                                                                                                                                                                                                                                                                                                                                                                                                                                                                                                                                                                                                                                                                                                                                                                                                                                                                                                                                                                                                                                                                                                                                                                                                | Date of (                                                                                                                                                                                                                                                                                                                                                                                                                                                                                                                                                                                                                                                                                                                                                                                                                                                                                                                                                                                                                                                                                                                                                                                                                                                                                                                                                                                                                                                                                                                                                                                                                                                                                                                                                                                                                                                                                                                                                                                                                                                                                                                      |                                                                                                                                                                                                                                                                                                                                                                                                                                                                                                                                                                                                                                                                                                                                                                                                                                                                                                                                                                                                                                                                                                                                                                                                                                                                                                                                                                                                                                                                                                                                                                                                                                                                                                                                                                                                                                                                                                                                                                                                                                                                                                                                |                                                                                                                                                                                                                                                                                                                                                                                                                                                                                                                                                                                                                                                                                                                                                                                                                                                                                                                                                                                                                                                                                                                                                                                                                                                                                                                                                                                                                                                                                                                                                                                                                                                                                                                                                                                                                                                                                                                                                                                                                                                                                                                                | <u>.                                 </u>                                                                                                                                                                                                                                                                                                                                                                                                                                                                                                                                                                                                                                                                                                                                                                                                                                                                                                                                                                                                                                                                                                                                                                                                                                                                                                                                                                                                                                                                                                                                                                                                                                                                                                                                                                                                                                                                                                                                                                                                                                                                                      |                                                                                                                                                                                                                                                                                                                                                                                                                                                                                                                                                                                                                                                                                                                                                                                                                                                                                                                                                                                                                                                                                                                                                                                                                                                                                                                                                                                                                                                                                                                                                                                                                                                                                                                                                                                                                                                                                                                                                                                                                                                                                                                             |                                                                                                                                                                                                                                                                                                                                                                                                                                                                                                                                                                                                                                                                                                                                                                                                                                                                                                                                                                                                                                                                                                                                                                                                                                                                                                                                                                                                                                                                                                                                                                                                                                                                                                                                                                                                                                                                                                                                                                                                                                                                                                                                | of public reco                                                                                                                                                                                                                                                                                                                                                                                                                                                                                                                                                                                                                                                                                                                                                                                                                                                                                                                                                                                                                                                                                                                                                                                                                                                                                                                                                                                                                                                                                                                                                                                                                                                                                                                                                                                                                                                                                                                                                                                                                                                                                                                 |                                                                                                                                                                                                                                                                                                                                                                                                                                                                                                                                                                                                                                                                                                                                                                                                                                                                                                                                                                                                                                                                                                                                                                                                                                                                                                                                                                                                                                                                                                                                                                                                                                                                                                                                                                                                                                                                                                                                                                                                                                                                                                                                | Yes                                                                                                                                                                                                                                                                                                                                                                                                                                                                                                                                                                                                                                                                                                                                                                                                                                                                                                                                                                                                                                                                                                                                                                                                                                                                                                                                                                                                                                                                                                                                                                                                                                                                                                                                                                                                                                                                                                                                                                                                                                                                                                                            |                                                                                                                                                                                                                                                                                                                                                                                                                                                                                                                                                                                                                                                                                                                                                                                                                                                                                                                                                                                                                                                                                                                                                                                                                                                                                                                                                                                                                                                                                                                                                                                                                                                                                                                                                                                                                                                                                                                                                                                                                                                                                                                                | Data Sou                                                                                                                                                                                                                                                                                                                                                                                                                                                                                                                                                                                                                                                                                                                                                                                                                                                                                                                                                                                                                                                                                                                                                                                                                                                                                                                                                                                                                                                                                                                                                                                                                                                                                                                                                                                                                                                                                                                                                                                                                                                                                                                       | ırce(s)                                                                                                                                                                                                                                                                                                                                                                                                                                                                                                                                                                                                                                                                                                                                                                                                                                                                                                                                                                                                                                                                                                                                                                                                                                                                                                                                                                                                                                                                                                                                                                                                                                                                                                                                                                                                                                                                                                                                                                                                                                                                                                                        |                                                                                                                                                                                                                                                                                                                                                                                                                                                                                                                                                                                                                                                                                                                                                                                                                                                                                                                                                                                                                                                                                                                                                                                                                                                                                                                                                                                                                                                                                                                                                                                                                                                                                                                                                                                                                                                                                                                                                                                                                                                                                                                                |                                                                        |
|                                                                                                                                                                                                                                                                                                                                    |                                                                                                                                                                                                                                                                                                                                                                                                                                                                                                                                                                                                                                                                                                                                                                                                                                                                                                                                                                                                                                                                                                                                                                                                                                                                                                                                                                                                                                                                                                                                                                                                                                                                                                                                                                                                                                                                                                                                                                                                                                                                                                                                | tance (loan charge:                                                                                                                                                                                                                                                                                                                                                                                                                                                                                                                                                                                                                                                                                                                                                                                                                                                                                                                                                                                                                                                                                                                                                                                                                                                                                                                                                                                                                                                                                                                                                                                                                                                                                                                                                                                                                                                                                                                                                                                                                                                                                                            |                                                                                                                                                                                                                                                                                                                                                                                                                                                                                                                                                                                                                                                                                                                                                                                                                                                                                                                                                                                                                                                                                                                                                                                                                                                                                                                                                                                                                                                                                                                                                                                                                                                                                                                                                                                                                                                                                                                                                                                                                                                                                                                                | -                                                                                                                                                                                                                                                                                                                                                                                                                                                                                                                                                                                                                                                                                                                                                                                                                                                                                                                                                                                                                                                                                                                                                                                                                                                                                                                                                                                                                                                                                                                                                                                                                                                                                                                                                                                                                                                                                                                                                                                                                                                                                                                              | wnpayment                                                                                                                                                                                                                                                                                                                                                                                                                                                                                                                                                                                                                                                                                                                                                                                                                                                                                                                                                                                                                                                                                                                                                                                                                                                                                                                                                                                                                                                                                                                                                                                                                                                                                                                                                                                                                                                                                                                                                                                                                                                                                                                      | assistan                                                                                                                                                                                                                                                                                                                                                                                                                                                                                                                                                                                                                                                                                                                                                                                                                                                                                                                                                                                                                                                                                                                                                                                                                                                                                                                                                                                                                                                                                                                                                                                                                                                                                                                                                                                                                                                                                                                                                                                                                                                                                                                    | ce, etc.) to                                                                                                                                                                                                                                                                                                                                                                                                                                                                                                                                                                                                                                                                                                                                                                                                                                                                                                                                                                                                                                                                                                                                                                                                                                                                                                                                                                                                                                                                                                                                                                                                                                                                                                                                                                                                                                                                                                                                                                                                                                                                                                                   | be paid by ar                                                                                                                                                                                                                                                                                                                                                                                                                                                                                                                                                                                                                                                                                                                                                                                                                                                                                                                                                                                                                                                                                                                                                                                                                                                                                                                                                                                                                                                                                                                                                                                                                                                                                                                                                                                                                                                                                                                                                                                                                                                                                                                  | ny party on be                                                                                                                                                                                                                                                                                                                                                                                                                                                                                                                                                                                                                                                                                                                                                                                                                                                                                                                                                                                                                                                                                                                                                                                                                                                                                                                                                                                                                                                                                                                                                                                                                                                                                                                                                                                                                                                                                                                                                                                                                                                                                                                 | ehalf of                                                                                                                                                                                                                                                                                                                                                                                                                                                                                                                                                                                                                                                                                                                                                                                                                                                                                                                                                                                                                                                                                                                                                                                                                                                                                                                                                                                                                                                                                                                                                                                                                                                                                                                                                                                                                                                                                                                                                                                                                                                                                                                       | the borrov                                                                                                                                                                                                                                                                                                                                                                                                                                                                                                                                                                                                                                                                                                                                                                                                                                                                                                                                                                                                                                                                                                                                                                                                                                                                                                                                                                                                                                                                                                                                                                                                                                                                                                                                                                                                                                                                                                                                                                                                                                                                                                                     | ver?                                                                                                                                                                                                                                                                                                                                                                                                                                                                                                                                                                                                                                                                                                                                                                                                                                                                                                                                                                                                                                                                                                                                                                                                                                                                                                                                                                                                                                                                                                                                                                                                                                                                                                                                                                                                                                                                                                                                                                                                                                                                                                                           |                                                                                                                                                                                                                                                                                                                                                                                                                                                                                                                                                                                                                                                                                                                                                                                                                                                                                                                                                                                                                                                                                                                                                                                                                                                                                                                                                                                                                                                                                                                                                                                                                                                                                                                                                                                                                                                                                                                                                                                                                                                                                                                                |                                                                                                                                                                                                                                                                                                                                                                                                                                                                                                                                                                                                                                                                                                                                                                                                                                                                                                                                                                                                                                                                                                                                                                                                                                                                                                                                                                                                                                                                                                                                                                                                                                                                                                                                                                                                                                                                                                                                                                                                                                                                                                                                | Yes No                                                                 |
| If Yes, report                                                                                                                                                                                                                                                                                                                     | the total dolla                                                                                                                                                                                                                                                                                                                                                                                                                                                                                                                                                                                                                                                                                                                                                                                                                                                                                                                                                                                                                                                                                                                                                                                                                                                                                                                                                                                                                                                                                                                                                                                                                                                                                                                                                                                                                                                                                                                                                                                                                                                                                                                | r amount and desc                                                                                                                                                                                                                                                                                                                                                                                                                                                                                                                                                                                                                                                                                                                                                                                                                                                                                                                                                                                                                                                                                                                                                                                                                                                                                                                                                                                                                                                                                                                                                                                                                                                                                                                                                                                                                                                                                                                                                                                                                                                                                                              | cribe the items to                                                                                                                                                                                                                                                                                                                                                                                                                                                                                                                                                                                                                                                                                                                                                                                                                                                                                                                                                                                                                                                                                                                                                                                                                                                                                                                                                                                                                                                                                                                                                                                                                                                                                                                                                                                                                                                                                                                                                                                                                                                                                                             | be paid.                                                                                                                                                                                                                                                                                                                                                                                                                                                                                                                                                                                                                                                                                                                                                                                                                                                                                                                                                                                                                                                                                                                                                                                                                                                                                                                                                                                                                                                                                                                                                                                                                                                                                                                                                                                                                                                                                                                                                                                                                                                                                                                       |                                                                                                                                                                                                                                                                                                                                                                                                                                                                                                                                                                                                                                                                                                                                                                                                                                                                                                                                                                                                                                                                                                                                                                                                                                                                                                                                                                                                                                                                                                                                                                                                                                                                                                                                                                                                                                                                                                                                                                                                                                                                                                                                |                                                                                                                                                                                                                                                                                                                                                                                                                                                                                                                                                                                                                                                                                                                                                                                                                                                                                                                                                                                                                                                                                                                                                                                                                                                                                                                                                                                                                                                                                                                                                                                                                                                                                                                                                                                                                                                                                                                                                                                                                                                                                                                             |                                                                                                                                                                                                                                                                                                                                                                                                                                                                                                                                                                                                                                                                                                                                                                                                                                                                                                                                                                                                                                                                                                                                                                                                                                                                                                                                                                                                                                                                                                                                                                                                                                                                                                                                                                                                                                                                                                                                                                                                                                                                                                                                |                                                                                                                                                                                                                                                                                                                                                                                                                                                                                                                                                                                                                                                                                                                                                                                                                                                                                                                                                                                                                                                                                                                                                                                                                                                                                                                                                                                                                                                                                                                                                                                                                                                                                                                                                                                                                                                                                                                                                                                                                                                                                                                                |                                                                                                                                                                                                                                                                                                                                                                                                                                                                                                                                                                                                                                                                                                                                                                                                                                                                                                                                                                                                                                                                                                                                                                                                                                                                                                                                                                                                                                                                                                                                                                                                                                                                                                                                                                                                                                                                                                                                                                                                                                                                                                                                |                                                                                                                                                                                                                                                                                                                                                                                                                                                                                                                                                                                                                                                                                                                                                                                                                                                                                                                                                                                                                                                                                                                                                                                                                                                                                                                                                                                                                                                                                                                                                                                                                                                                                                                                                                                                                                                                                                                                                                                                                                                                                                                                |                                                                                                                                                                                                                                                                                                                                                                                                                                                                                                                                                                                                                                                                                                                                                                                                                                                                                                                                                                                                                                                                                                                                                                                                                                                                                                                                                                                                                                                                                                                                                                                                                                                                                                                                                                                                                                                                                                                                                                                                                                                                                                                                |                                                                                                                                                                                                                                                                                                                                                                                                                                                                                                                                                                                                                                                                                                                                                                                                                                                                                                                                                                                                                                                                                                                                                                                                                                                                                                                                                                                                                                                                                                                                                                                                                                                                                                                                                                                                                                                                                                                                                                                                                                                                                                                                |                                                                                                                                                                                                                                                                                                                                                                                                                                                                                                                                                                                                                                                                                                                                                                                                                                                                                                                                                                                                                                                                                                                                                                                                                                                                                                                                                                                                                                                                                                                                                                                                                                                                                                                                                                                                                                                                                                                                                                                                                                                                                                                                |                                                                                                                                                                                                                                                                                                                                                                                                                                                                                                                                                                                                                                                                                                                                                                                                                                                                                                                                                                                                                                                                                                                                                                                                                                                                                                                                                                                                                                                                                                                                                                                                                                                                                                                                                                                                                                                                                                                                                                                                                                                                                                                                |                                                                        |
|                                                                                                                                                                                                                                                                                                                                    |                                                                                                                                                                                                                                                                                                                                                                                                                                                                                                                                                                                                                                                                                                                                                                                                                                                                                                                                                                                                                                                                                                                                                                                                                                                                                                                                                                                                                                                                                                                                                                                                                                                                                                                                                                                                                                                                                                                                                                                                                                                                                                                                |                                                                                                                                                                                                                                                                                                                                                                                                                                                                                                                                                                                                                                                                                                                                                                                                                                                                                                                                                                                                                                                                                                                                                                                                                                                                                                                                                                                                                                                                                                                                                                                                                                                                                                                                                                                                                                                                                                                                                                                                                                                                                                                                |                                                                                                                                                                                                                                                                                                                                                                                                                                                                                                                                                                                                                                                                                                                                                                                                                                                                                                                                                                                                                                                                                                                                                                                                                                                                                                                                                                                                                                                                                                                                                                                                                                                                                                                                                                                                                                                                                                                                                                                                                                                                                                                                |                                                                                                                                                                                                                                                                                                                                                                                                                                                                                                                                                                                                                                                                                                                                                                                                                                                                                                                                                                                                                                                                                                                                                                                                                                                                                                                                                                                                                                                                                                                                                                                                                                                                                                                                                                                                                                                                                                                                                                                                                                                                                                                                |                                                                                                                                                                                                                                                                                                                                                                                                                                                                                                                                                                                                                                                                                                                                                                                                                                                                                                                                                                                                                                                                                                                                                                                                                                                                                                                                                                                                                                                                                                                                                                                                                                                                                                                                                                                                                                                                                                                                                                                                                                                                                                                                |                                                                                                                                                                                                                                                                                                                                                                                                                                                                                                                                                                                                                                                                                                                                                                                                                                                                                                                                                                                                                                                                                                                                                                                                                                                                                                                                                                                                                                                                                                                                                                                                                                                                                                                                                                                                                                                                                                                                                                                                                                                                                                                             |                                                                                                                                                                                                                                                                                                                                                                                                                                                                                                                                                                                                                                                                                                                                                                                                                                                                                                                                                                                                                                                                                                                                                                                                                                                                                                                                                                                                                                                                                                                                                                                                                                                                                                                                                                                                                                                                                                                                                                                                                                                                                                                                |                                                                                                                                                                                                                                                                                                                                                                                                                                                                                                                                                                                                                                                                                                                                                                                                                                                                                                                                                                                                                                                                                                                                                                                                                                                                                                                                                                                                                                                                                                                                                                                                                                                                                                                                                                                                                                                                                                                                                                                                                                                                                                                                |                                                                                                                                                                                                                                                                                                                                                                                                                                                                                                                                                                                                                                                                                                                                                                                                                                                                                                                                                                                                                                                                                                                                                                                                                                                                                                                                                                                                                                                                                                                                                                                                                                                                                                                                                                                                                                                                                                                                                                                                                                                                                                                                |                                                                                                                                                                                                                                                                                                                                                                                                                                                                                                                                                                                                                                                                                                                                                                                                                                                                                                                                                                                                                                                                                                                                                                                                                                                                                                                                                                                                                                                                                                                                                                                                                                                                                                                                                                                                                                                                                                                                                                                                                                                                                                                                |                                                                                                                                                                                                                                                                                                                                                                                                                                                                                                                                                                                                                                                                                                                                                                                                                                                                                                                                                                                                                                                                                                                                                                                                                                                                                                                                                                                                                                                                                                                                                                                                                                                                                                                                                                                                                                                                                                                                                                                                                                                                                                                                |                                                                                                                                                                                                                                                                                                                                                                                                                                                                                                                                                                                                                                                                                                                                                                                                                                                                                                                                                                                                                                                                                                                                                                                                                                                                                                                                                                                                                                                                                                                                                                                                                                                                                                                                                                                                                                                                                                                                                                                                                                                                                                                                |                                                                                                                                                                                                                                                                                                                                                                                                                                                                                                                                                                                                                                                                                                                                                                                                                                                                                                                                                                                                                                                                                                                                                                                                                                                                                                                                                                                                                                                                                                                                                                                                                                                                                                                                                                                                                                                                                                                                                                                                                                                                                                                                |                                                                                                                                                                                                                                                                                                                                                                                                                                                                                                                                                                                                                                                                                                                                                                                                                                                                                                                                                                                                                                                                                                                                                                                                                                                                                                                                                                                                                                                                                                                                                                                                                                                                                                                                                                                                                                                                                                                                                                                                                                                                                                                                |                                                                        |
|                                                                                                                                                                                                                                                                                                                                    |                                                                                                                                                                                                                                                                                                                                                                                                                                                                                                                                                                                                                                                                                                                                                                                                                                                                                                                                                                                                                                                                                                                                                                                                                                                                                                                                                                                                                                                                                                                                                                                                                                                                                                                                                                                                                                                                                                                                                                                                                                                                                                                                |                                                                                                                                                                                                                                                                                                                                                                                                                                                                                                                                                                                                                                                                                                                                                                                                                                                                                                                                                                                                                                                                                                                                                                                                                                                                                                                                                                                                                                                                                                                                                                                                                                                                                                                                                                                                                                                                                                                                                                                                                                                                                                                                |                                                                                                                                                                                                                                                                                                                                                                                                                                                                                                                                                                                                                                                                                                                                                                                                                                                                                                                                                                                                                                                                                                                                                                                                                                                                                                                                                                                                                                                                                                                                                                                                                                                                                                                                                                                                                                                                                                                                                                                                                                                                                                                                |                                                                                                                                                                                                                                                                                                                                                                                                                                                                                                                                                                                                                                                                                                                                                                                                                                                                                                                                                                                                                                                                                                                                                                                                                                                                                                                                                                                                                                                                                                                                                                                                                                                                                                                                                                                                                                                                                                                                                                                                                                                                                                                                |                                                                                                                                                                                                                                                                                                                                                                                                                                                                                                                                                                                                                                                                                                                                                                                                                                                                                                                                                                                                                                                                                                                                                                                                                                                                                                                                                                                                                                                                                                                                                                                                                                                                                                                                                                                                                                                                                                                                                                                                                                                                                                                                |                                                                                                                                                                                                                                                                                                                                                                                                                                                                                                                                                                                                                                                                                                                                                                                                                                                                                                                                                                                                                                                                                                                                                                                                                                                                                                                                                                                                                                                                                                                                                                                                                                                                                                                                                                                                                                                                                                                                                                                                                                                                                                                             |                                                                                                                                                                                                                                                                                                                                                                                                                                                                                                                                                                                                                                                                                                                                                                                                                                                                                                                                                                                                                                                                                                                                                                                                                                                                                                                                                                                                                                                                                                                                                                                                                                                                                                                                                                                                                                                                                                                                                                                                                                                                                                                                |                                                                                                                                                                                                                                                                                                                                                                                                                                                                                                                                                                                                                                                                                                                                                                                                                                                                                                                                                                                                                                                                                                                                                                                                                                                                                                                                                                                                                                                                                                                                                                                                                                                                                                                                                                                                                                                                                                                                                                                                                                                                                                                                |                                                                                                                                                                                                                                                                                                                                                                                                                                                                                                                                                                                                                                                                                                                                                                                                                                                                                                                                                                                                                                                                                                                                                                                                                                                                                                                                                                                                                                                                                                                                                                                                                                                                                                                                                                                                                                                                                                                                                                                                                                                                                                                                |                                                                                                                                                                                                                                                                                                                                                                                                                                                                                                                                                                                                                                                                                                                                                                                                                                                                                                                                                                                                                                                                                                                                                                                                                                                                                                                                                                                                                                                                                                                                                                                                                                                                                                                                                                                                                                                                                                                                                                                                                                                                                                                                |                                                                                                                                                                                                                                                                                                                                                                                                                                                                                                                                                                                                                                                                                                                                                                                                                                                                                                                                                                                                                                                                                                                                                                                                                                                                                                                                                                                                                                                                                                                                                                                                                                                                                                                                                                                                                                                                                                                                                                                                                                                                                                                                |                                                                                                                                                                                                                                                                                                                                                                                                                                                                                                                                                                                                                                                                                                                                                                                                                                                                                                                                                                                                                                                                                                                                                                                                                                                                                                                                                                                                                                                                                                                                                                                                                                                                                                                                                                                                                                                                                                                                                                                                                                                                                                                                |                                                                                                                                                                                                                                                                                                                                                                                                                                                                                                                                                                                                                                                                                                                                                                                                                                                                                                                                                                                                                                                                                                                                                                                                                                                                                                                                                                                                                                                                                                                                                                                                                                                                                                                                                                                                                                                                                                                                                                                                                                                                                                                                |                                                                                                                                                                                                                                                                                                                                                                                                                                                                                                                                                                                                                                                                                                                                                                                                                                                                                                                                                                                                                                                                                                                                                                                                                                                                                                                                                                                                                                                                                                                                                                                                                                                                                                                                                                                                                                                                                                                                                                                                                                                                                                                                |                                                                        |
| Note: Race a                                                                                                                                                                                                                                                                                                                       | and the racia                                                                                                                                                                                                                                                                                                                                                                                                                                                                                                                                                                                                                                                                                                                                                                                                                                                                                                                                                                                                                                                                                                                                                                                                                                                                                                                                                                                                                                                                                                                                                                                                                                                                                                                                                                                                                                                                                                                                                                                                                                                                                                                  | l composition of t                                                                                                                                                                                                                                                                                                                                                                                                                                                                                                                                                                                                                                                                                                                                                                                                                                                                                                                                                                                                                                                                                                                                                                                                                                                                                                                                                                                                                                                                                                                                                                                                                                                                                                                                                                                                                                                                                                                                                                                                                                                                                                             | the neighborhoo                                                                                                                                                                                                                                                                                                                                                                                                                                                                                                                                                                                                                                                                                                                                                                                                                                                                                                                                                                                                                                                                                                                                                                                                                                                                                                                                                                                                                                                                                                                                                                                                                                                                                                                                                                                                                                                                                                                                                                                                                                                                                                                | od are not ap                                                                                                                                                                                                                                                                                                                                                                                                                                                                                                                                                                                                                                                                                                                                                                                                                                                                                                                                                                                                                                                                                                                                                                                                                                                                                                                                                                                                                                                                                                                                                                                                                                                                                                                                                                                                                                                                                                                                                                                                                                                                                                                  | opraisal fac                                                                                                                                                                                                                                                                                                                                                                                                                                                                                                                                                                                                                                                                                                                                                                                                                                                                                                                                                                                                                                                                                                                                                                                                                                                                                                                                                                                                                                                                                                                                                                                                                                                                                                                                                                                                                                                                                                                                                                                                                                                                                                                   | ctors.                                                                                                                                                                                                                                                                                                                                                                                                                                                                                                                                                                                                                                                                                                                                                                                                                                                                                                                                                                                                                                                                                                                                                                                                                                                                                                                                                                                                                                                                                                                                                                                                                                                                                                                                                                                                                                                                                                                                                                                                                                                                                                                      |                                                                                                                                                                                                                                                                                                                                                                                                                                                                                                                                                                                                                                                                                                                                                                                                                                                                                                                                                                                                                                                                                                                                                                                                                                                                                                                                                                                                                                                                                                                                                                                                                                                                                                                                                                                                                                                                                                                                                                                                                                                                                                                                |                                                                                                                                                                                                                                                                                                                                                                                                                                                                                                                                                                                                                                                                                                                                                                                                                                                                                                                                                                                                                                                                                                                                                                                                                                                                                                                                                                                                                                                                                                                                                                                                                                                                                                                                                                                                                                                                                                                                                                                                                                                                                                                                |                                                                                                                                                                                                                                                                                                                                                                                                                                                                                                                                                                                                                                                                                                                                                                                                                                                                                                                                                                                                                                                                                                                                                                                                                                                                                                                                                                                                                                                                                                                                                                                                                                                                                                                                                                                                                                                                                                                                                                                                                                                                                                                                |                                                                                                                                                                                                                                                                                                                                                                                                                                                                                                                                                                                                                                                                                                                                                                                                                                                                                                                                                                                                                                                                                                                                                                                                                                                                                                                                                                                                                                                                                                                                                                                                                                                                                                                                                                                                                                                                                                                                                                                                                                                                                                                                |                                                                                                                                                                                                                                                                                                                                                                                                                                                                                                                                                                                                                                                                                                                                                                                                                                                                                                                                                                                                                                                                                                                                                                                                                                                                                                                                                                                                                                                                                                                                                                                                                                                                                                                                                                                                                                                                                                                                                                                                                                                                                                                                |                                                                                                                                                                                                                                                                                                                                                                                                                                                                                                                                                                                                                                                                                                                                                                                                                                                                                                                                                                                                                                                                                                                                                                                                                                                                                                                                                                                                                                                                                                                                                                                                                                                                                                                                                                                                                                                                                                                                                                                                                                                                                                                                |                                                                                                                                                                                                                                                                                                                                                                                                                                                                                                                                                                                                                                                                                                                                                                                                                                                                                                                                                                                                                                                                                                                                                                                                                                                                                                                                                                                                                                                                                                                                                                                                                                                                                                                                                                                                                                                                                                                                                                                                                                                                                                                                |                                                                                                                                                                                                                                                                                                                                                                                                                                                                                                                                                                                                                                                                                                                                                                                                                                                                                                                                                                                                                                                                                                                                                                                                                                                                                                                                                                                                                                                                                                                                                                                                                                                                                                                                                                                                                                                                                                                                                                                                                                                                                                                                |                                                                        |
|                                                                                                                                                                                                                                                                                                                                    |                                                                                                                                                                                                                                                                                                                                                                                                                                                                                                                                                                                                                                                                                                                                                                                                                                                                                                                                                                                                                                                                                                                                                                                                                                                                                                                                                                                                                                                                                                                                                                                                                                                                                                                                                                                                                                                                                                                                                                                                                                                                                                                                | ood Characteristic                                                                                                                                                                                                                                                                                                                                                                                                                                                                                                                                                                                                                                                                                                                                                                                                                                                                                                                                                                                                                                                                                                                                                                                                                                                                                                                                                                                                                                                                                                                                                                                                                                                                                                                                                                                                                                                                                                                                                                                                                                                                                                             |                                                                                                                                                                                                                                                                                                                                                                                                                                                                                                                                                                                                                                                                                                                                                                                                                                                                                                                                                                                                                                                                                                                                                                                                                                                                                                                                                                                                                                                                                                                                                                                                                                                                                                                                                                                                                                                                                                                                                                                                                                                                                                                                | ·                                                                                                                                                                                                                                                                                                                                                                                                                                                                                                                                                                                                                                                                                                                                                                                                                                                                                                                                                                                                                                                                                                                                                                                                                                                                                                                                                                                                                                                                                                                                                                                                                                                                                                                                                                                                                                                                                                                                                                                                                                                                                                                              | •                                                                                                                                                                                                                                                                                                                                                                                                                                                                                                                                                                                                                                                                                                                                                                                                                                                                                                                                                                                                                                                                                                                                                                                                                                                                                                                                                                                                                                                                                                                                                                                                                                                                                                                                                                                                                                                                                                                                                                                                                                                                                                                              |                                                                                                                                                                                                                                                                                                                                                                                                                                                                                                                                                                                                                                                                                                                                                                                                                                                                                                                                                                                                                                                                                                                                                                                                                                                                                                                                                                                                                                                                                                                                                                                                                                                                                                                                                                                                                                                                                                                                                                                                                                                                                                                             | it Housing                                                                                                                                                                                                                                                                                                                                                                                                                                                                                                                                                                                                                                                                                                                                                                                                                                                                                                                                                                                                                                                                                                                                                                                                                                                                                                                                                                                                                                                                                                                                                                                                                                                                                                                                                                                                                                                                                                                                                                                                                                                                                                                     | Trends                                                                                                                                                                                                                                                                                                                                                                                                                                                                                                                                                                                                                                                                                                                                                                                                                                                                                                                                                                                                                                                                                                                                                                                                                                                                                                                                                                                                                                                                                                                                                                                                                                                                                                                                                                                                                                                                                                                                                                                                                                                                                                                         |                                                                                                                                                                                                                                                                                                                                                                                                                                                                                                                                                                                                                                                                                                                                                                                                                                                                                                                                                                                                                                                                                                                                                                                                                                                                                                                                                                                                                                                                                                                                                                                                                                                                                                                                                                                                                                                                                                                                                                                                                                                                                                                                |                                                                                                                                                                                                                                                                                                                                                                                                                                                                                                                                                                                                                                                                                                                                                                                                                                                                                                                                                                                                                                                                                                                                                                                                                                                                                                                                                                                                                                                                                                                                                                                                                                                                                                                                                                                                                                                                                                                                                                                                                                                                                                                                | One-I                                                                                                                                                                                                                                                                                                                                                                                                                                                                                                                                                                                                                                                                                                                                                                                                                                                                                                                                                                                                                                                                                                                                                                                                                                                                                                                                                                                                                                                                                                                                                                                                                                                                                                                                                                                                                                                                                                                                                                                                                                                                                                                          | Jnit Hou                                                                                                                                                                                                                                                                                                                                                                                                                                                                                                                                                                                                                                                                                                                                                                                                                                                                                                                                                                                                                                                                                                                                                                                                                                                                                                                                                                                                                                                                                                                                                                                                                                                                                                                                                                                                                                                                                                                                                                                                                                                                                                                       | ısina                                                                                                                                                                                                                                                                                                                                                                                                                                                                                                                                                                                                                                                                                                                                                                                                                                                                                                                                                                                                                                                                                                                                                                                                                                                                                                                                                                                                                                                                                                                                                                                                                                                                                                                                                                                                                                                                                                                                                                                                                                                                                                                          | Present                                                                                                                                                                                                                                                                                                                                                                                                                                                                                                                                                                                                                                                                                                                                                                                                                                                                                                                                                                                                                                                                                                                                                                                                                                                                                                                                                                                                                                                                                                                                                                                                                                                                                                                                                                                                                                                                                                                                                                                                                                                                                                                        | t Land Use %                                                           |
| Location                                                                                                                                                                                                                                                                                                                           | Urban                                                                                                                                                                                                                                                                                                                                                                                                                                                                                                                                                                                                                                                                                                                                                                                                                                                                                                                                                                                                                                                                                                                                                                                                                                                                                                                                                                                                                                                                                                                                                                                                                                                                                                                                                                                                                                                                                                                                                                                                                                                                                                                          | Suburban                                                                                                                                                                                                                                                                                                                                                                                                                                                                                                                                                                                                                                                                                                                                                                                                                                                                                                                                                                                                                                                                                                                                                                                                                                                                                                                                                                                                                                                                                                                                                                                                                                                                                                                                                                                                                                                                                                                                                                                                                                                                                                                       | Rural                                                                                                                                                                                                                                                                                                                                                                                                                                                                                                                                                                                                                                                                                                                                                                                                                                                                                                                                                                                                                                                                                                                                                                                                                                                                                                                                                                                                                                                                                                                                                                                                                                                                                                                                                                                                                                                                                                                                                                                                                                                                                                                          | Property Va                                                                                                                                                                                                                                                                                                                                                                                                                                                                                                                                                                                                                                                                                                                                                                                                                                                                                                                                                                                                                                                                                                                                                                                                                                                                                                                                                                                                                                                                                                                                                                                                                                                                                                                                                                                                                                                                                                                                                                                                                                                                                                                    |                                                                                                                                                                                                                                                                                                                                                                                                                                                                                                                                                                                                                                                                                                                                                                                                                                                                                                                                                                                                                                                                                                                                                                                                                                                                                                                                                                                                                                                                                                                                                                                                                                                                                                                                                                                                                                                                                                                                                                                                                                                                                                                                | Increasin                                                                                                                                                                                                                                                                                                                                                                                                                                                                                                                                                                                                                                                                                                                                                                                                                                                                                                                                                                                                                                                                                                                                                                                                                                                                                                                                                                                                                                                                                                                                                                                                                                                                                                                                                                                                                                                                                                                                                                                                                                                                                                                   |                                                                                                                                                                                                                                                                                                                                                                                                                                                                                                                                                                                                                                                                                                                                                                                                                                                                                                                                                                                                                                                                                                                                                                                                                                                                                                                                                                                                                                                                                                                                                                                                                                                                                                                                                                                                                                                                                                                                                                                                                                                                                                                                | Stable                                                                                                                                                                                                                                                                                                                                                                                                                                                                                                                                                                                                                                                                                                                                                                                                                                                                                                                                                                                                                                                                                                                                                                                                                                                                                                                                                                                                                                                                                                                                                                                                                                                                                                                                                                                                                                                                                                                                                                                                                                                                                                                         | Declining                                                                                                                                                                                                                                                                                                                                                                                                                                                                                                                                                                                                                                                                                                                                                                                                                                                                                                                                                                                                                                                                                                                                                                                                                                                                                                                                                                                                                                                                                                                                                                                                                                                                                                                                                                                                                                                                                                                                                                                                                                                                                                                      | n                                                                                                                                                                                                                                                                                                                                                                                                                                                                                                                                                                                                                                                                                                                                                                                                                                                                                                                                                                                                                                                                                                                                                                                                                                                                                                                                                                                                                                                                                                                                                                                                                                                                                                                                                                                                                                                                                                                                                                                                                                                                                                                              | PRICE                                                                                                                                                                                                                                                                                                                                                                                                                                                                                                                                                                                                                                                                                                                                                                                                                                                                                                                                                                                                                                                                                                                                                                                                                                                                                                                                                                                                                                                                                                                                                                                                                                                                                                                                                                                                                                                                                                                                                                                                                                                                                                                          |                                                                                                                                                                                                                                                                                                                                                                                                                                                                                                                                                                                                                                                                                                                                                                                                                                                                                                                                                                                                                                                                                                                                                                                                                                                                                                                                                                                                                                                                                                                                                                                                                                                                                                                                                                                                                                                                                                                                                                                                                                                                                                                                | AGE                                                                                                                                                                                                                                                                                                                                                                                                                                                                                                                                                                                                                                                                                                                                                                                                                                                                                                                                                                                                                                                                                                                                                                                                                                                                                                                                                                                                                                                                                                                                                                                                                                                                                                                                                                                                                                                                                                                                                                                                                                                                                                                            | One-Unit                                                                                                                                                                                                                                                                                                                                                                                                                                                                                                                                                                                                                                                                                                                                                                                                                                                                                                                                                                                                                                                                                                                                                                                                                                                                                                                                                                                                                                                                                                                                                                                                                                                                                                                                                                                                                                                                                                                                                                                                                                                                                                                       | 80 %                                                                   |
|                                                                                                                                                                                                                                                                                                                                    | Over 75%                                                                                                                                                                                                                                                                                                                                                                                                                                                                                                                                                                                                                                                                                                                                                                                                                                                                                                                                                                                                                                                                                                                                                                                                                                                                                                                                                                                                                                                                                                                                                                                                                                                                                                                                                                                                                                                                                                                                                                                                                                                                                                                       | 25-75%                                                                                                                                                                                                                                                                                                                                                                                                                                                                                                                                                                                                                                                                                                                                                                                                                                                                                                                                                                                                                                                                                                                                                                                                                                                                                                                                                                                                                                                                                                                                                                                                                                                                                                                                                                                                                                                                                                                                                                                                                                                                                                                         | Under 25%                                                                                                                                                                                                                                                                                                                                                                                                                                                                                                                                                                                                                                                                                                                                                                                                                                                                                                                                                                                                                                                                                                                                                                                                                                                                                                                                                                                                                                                                                                                                                                                                                                                                                                                                                                                                                                                                                                                                                                                                                                                                                                                      | Demand/Su                                                                                                                                                                                                                                                                                                                                                                                                                                                                                                                                                                                                                                                                                                                                                                                                                                                                                                                                                                                                                                                                                                                                                                                                                                                                                                                                                                                                                                                                                                                                                                                                                                                                                                                                                                                                                                                                                                                                                                                                                                                                                                                      |                                                                                                                                                                                                                                                                                                                                                                                                                                                                                                                                                                                                                                                                                                                                                                                                                                                                                                                                                                                                                                                                                                                                                                                                                                                                                                                                                                                                                                                                                                                                                                                                                                                                                                                                                                                                                                                                                                                                                                                                                                                                                                                                | Shortage                                                                                                                                                                                                                                                                                                                                                                                                                                                                                                                                                                                                                                                                                                                                                                                                                                                                                                                                                                                                                                                                                                                                                                                                                                                                                                                                                                                                                                                                                                                                                                                                                                                                                                                                                                                                                                                                                                                                                                                                                                                                                                                    |                                                                                                                                                                                                                                                                                                                                                                                                                                                                                                                                                                                                                                                                                                                                                                                                                                                                                                                                                                                                                                                                                                                                                                                                                                                                                                                                                                                                                                                                                                                                                                                                                                                                                                                                                                                                                                                                                                                                                                                                                                                                                                                                | In Balance                                                                                                                                                                                                                                                                                                                                                                                                                                                                                                                                                                                                                                                                                                                                                                                                                                                                                                                                                                                                                                                                                                                                                                                                                                                                                                                                                                                                                                                                                                                                                                                                                                                                                                                                                                                                                                                                                                                                                                                                                                                                                                                     | Over Sup                                                                                                                                                                                                                                                                                                                                                                                                                                                                                                                                                                                                                                                                                                                                                                                                                                                                                                                                                                                                                                                                                                                                                                                                                                                                                                                                                                                                                                                                                                                                                                                                                                                                                                                                                                                                                                                                                                                                                                                                                                                                                                                       | _                                                                                                                                                                                                                                                                                                                                                                                                                                                                                                                                                                                                                                                                                                                                                                                                                                                                                                                                                                                                                                                                                                                                                                                                                                                                                                                                                                                                                                                                                                                                                                                                                                                                                                                                                                                                                                                                                                                                                                                                                                                                                                                              | \$ (000)                                                                                                                                                                                                                                                                                                                                                                                                                                                                                                                                                                                                                                                                                                                                                                                                                                                                                                                                                                                                                                                                                                                                                                                                                                                                                                                                                                                                                                                                                                                                                                                                                                                                                                                                                                                                                                                                                                                                                                                                                                                                                                                       |                                                                                                                                                                                                                                                                                                                                                                                                                                                                                                                                                                                                                                                                                                                                                                                                                                                                                                                                                                                                                                                                                                                                                                                                                                                                                                                                                                                                                                                                                                                                                                                                                                                                                                                                                                                                                                                                                                                                                                                                                                                                                                                                | (yrs)                                                                                                                                                                                                                                                                                                                                                                                                                                                                                                                                                                                                                                                                                                                                                                                                                                                                                                                                                                                                                                                                                                                                                                                                                                                                                                                                                                                                                                                                                                                                                                                                                                                                                                                                                                                                                                                                                                                                                                                                                                                                                                                          | 2-4 Unit                                                                                                                                                                                                                                                                                                                                                                                                                                                                                                                                                                                                                                                                                                                                                                                                                                                                                                                                                                                                                                                                                                                                                                                                                                                                                                                                                                                                                                                                                                                                                                                                                                                                                                                                                                                                                                                                                                                                                                                                                                                                                                                       | 3 %                                                                    |
|                                                                                                                                                                                                                                                                                                                                    | =                                                                                                                                                                                                                                                                                                                                                                                                                                                                                                                                                                                                                                                                                                                                                                                                                                                                                                                                                                                                                                                                                                                                                                                                                                                                                                                                                                                                                                                                                                                                                                                                                                                                                                                                                                                                                                                                                                                                                                                                                                                                                                                              |                                                                                                                                                                                                                                                                                                                                                                                                                                                                                                                                                                                                                                                                                                                                                                                                                                                                                                                                                                                                                                                                                                                                                                                                                                                                                                                                                                                                                                                                                                                                                                                                                                                                                                                                                                                                                                                                                                                                                                                                                                                                                                                                |                                                                                                                                                                                                                                                                                                                                                                                                                                                                                                                                                                                                                                                                                                                                                                                                                                                                                                                                                                                                                                                                                                                                                                                                                                                                                                                                                                                                                                                                                                                                                                                                                                                                                                                                                                                                                                                                                                                                                                                                                                                                                                                                |                                                                                                                                                                                                                                                                                                                                                                                                                                                                                                                                                                                                                                                                                                                                                                                                                                                                                                                                                                                                                                                                                                                                                                                                                                                                                                                                                                                                                                                                                                                                                                                                                                                                                                                                                                                                                                                                                                                                                                                                                                                                                                                                |                                                                                                                                                                                                                                                                                                                                                                                                                                                                                                                                                                                                                                                                                                                                                                                                                                                                                                                                                                                                                                                                                                                                                                                                                                                                                                                                                                                                                                                                                                                                                                                                                                                                                                                                                                                                                                                                                                                                                                                                                                                                                                                                |                                                                                                                                                                                                                                                                                                                                                                                                                                                                                                                                                                                                                                                                                                                                                                                                                                                                                                                                                                                                                                                                                                                                                                                                                                                                                                                                                                                                                                                                                                                                                                                                                                                                                                                                                                                                                                                                                                                                                                                                                                                                                                                             |                                                                                                                                                                                                                                                                                                                                                                                                                                                                                                                                                                                                                                                                                                                                                                                                                                                                                                                                                                                                                                                                                                                                                                                                                                                                                                                                                                                                                                                                                                                                                                                                                                                                                                                                                                                                                                                                                                                                                                                                                                                                                                                                |                                                                                                                                                                                                                                                                                                                                                                                                                                                                                                                                                                                                                                                                                                                                                                                                                                                                                                                                                                                                                                                                                                                                                                                                                                                                                                                                                                                                                                                                                                                                                                                                                                                                                                                                                                                                                                                                                                                                                                                                                                                                                                                                |                                                                                                                                                                                                                                                                                                                                                                                                                                                                                                                                                                                                                                                                                                                                                                                                                                                                                                                                                                                                                                                                                                                                                                                                                                                                                                                                                                                                                                                                                                                                                                                                                                                                                                                                                                                                                                                                                                                                                                                                                                                                                                                                |                                                                                                                                                                                                                                                                                                                                                                                                                                                                                                                                                                                                                                                                                                                                                                                                                                                                                                                                                                                                                                                                                                                                                                                                                                                                                                                                                                                                                                                                                                                                                                                                                                                                                                                                                                                                                                                                                                                                                                                                                                                                                                                                | . ,                                                                                                                                                                                                                                                                                                                                                                                                                                                                                                                                                                                                                                                                                                                                                                                                                                                                                                                                                                                                                                                                                                                                                                                                                                                                                                                                                                                                                                                                                                                                                                                                                                                                                                                                                                                                                                                                                                                                                                                                                                                                                                                            | Low                                                                                                                                                                                                                                                                                                                                                                                                                                                                                                                                                                                                                                                                                                                                                                                                                                                                                                                                                                                                                                                                                                                                                                                                                                                                                                                                                                                                                                                                                                                                                                                                                                                                                                                                                                                                                                                                                                                                                                                                                                                                                                                            | ( ,                                                                                                                                                                                                                                                                                                                                                                                                                                                                                                                                                                                                                                                                                                                                                                                                                                                                                                                                                                                                                                                                                                                                                                                                                                                                                                                                                                                                                                                                                                                                                                                                                                                                                                                                                                                                                                                                                                                                                                                                                                                                                                                            |                                                                                                                                                                                                                                                                                                                                                                                                                                                                                                                                                                                                                                                                                                                                                                                                                                                                                                                                                                                                                                                                                                                                                                                                                                                                                                                                                                                                                                                                                                                                                                                                                                                                                                                                                                                                                                                                                                                                                                                                                                                                                                                                |                                                                        |
| Growth                                                                                                                                                                                                                                                                                                                             | Rapid                                                                                                                                                                                                                                                                                                                                                                                                                                                                                                                                                                                                                                                                                                                                                                                                                                                                                                                                                                                                                                                                                                                                                                                                                                                                                                                                                                                                                                                                                                                                                                                                                                                                                                                                                                                                                                                                                                                                                                                                                                                                                                                          | Stable                                                                                                                                                                                                                                                                                                                                                                                                                                                                                                                                                                                                                                                                                                                                                                                                                                                                                                                                                                                                                                                                                                                                                                                                                                                                                                                                                                                                                                                                                                                                                                                                                                                                                                                                                                                                                                                                                                                                                                                                                                                                                                                         | Slow                                                                                                                                                                                                                                                                                                                                                                                                                                                                                                                                                                                                                                                                                                                                                                                                                                                                                                                                                                                                                                                                                                                                                                                                                                                                                                                                                                                                                                                                                                                                                                                                                                                                                                                                                                                                                                                                                                                                                                                                                                                                                                                           | Marketing T                                                                                                                                                                                                                                                                                                                                                                                                                                                                                                                                                                                                                                                                                                                                                                                                                                                                                                                                                                                                                                                                                                                                                                                                                                                                                                                                                                                                                                                                                                                                                                                                                                                                                                                                                                                                                                                                                                                                                                                                                                                                                                                    |                                                                                                                                                                                                                                                                                                                                                                                                                                                                                                                                                                                                                                                                                                                                                                                                                                                                                                                                                                                                                                                                                                                                                                                                                                                                                                                                                                                                                                                                                                                                                                                                                                                                                                                                                                                                                                                                                                                                                                                                                                                                                                                                | Under 3                                                                                                                                                                                                                                                                                                                                                                                                                                                                                                                                                                                                                                                                                                                                                                                                                                                                                                                                                                                                                                                                                                                                                                                                                                                                                                                                                                                                                                                                                                                                                                                                                                                                                                                                                                                                                                                                                                                                                                                                                                                                                                                     |                                                                                                                                                                                                                                                                                                                                                                                                                                                                                                                                                                                                                                                                                                                                                                                                                                                                                                                                                                                                                                                                                                                                                                                                                                                                                                                                                                                                                                                                                                                                                                                                                                                                                                                                                                                                                                                                                                                                                                                                                                                                                                                                | 3-6 mths                                                                                                                                                                                                                                                                                                                                                                                                                                                                                                                                                                                                                                                                                                                                                                                                                                                                                                                                                                                                                                                                                                                                                                                                                                                                                                                                                                                                                                                                                                                                                                                                                                                                                                                                                                                                                                                                                                                                                                                                                                                                                                                       | Over 6 n                                                                                                                                                                                                                                                                                                                                                                                                                                                                                                                                                                                                                                                                                                                                                                                                                                                                                                                                                                                                                                                                                                                                                                                                                                                                                                                                                                                                                                                                                                                                                                                                                                                                                                                                                                                                                                                                                                                                                                                                                                                                                                                       | iiiiis                                                                                                                                                                                                                                                                                                                                                                                                                                                                                                                                                                                                                                                                                                                                                                                                                                                                                                                                                                                                                                                                                                                                                                                                                                                                                                                                                                                                                                                                                                                                                                                                                                                                                                                                                                                                                                                                                                                                                                                                                                                                                                                         | 1,050                                                                                                                                                                                                                                                                                                                                                                                                                                                                                                                                                                                                                                                                                                                                                                                                                                                                                                                                                                                                                                                                                                                                                                                                                                                                                                                                                                                                                                                                                                                                                                                                                                                                                                                                                                                                                                                                                                                                                                                                                                                                                                                          | Low                                                                                                                                                                                                                                                                                                                                                                                                                                                                                                                                                                                                                                                                                                                                                                                                                                                                                                                                                                                                                                                                                                                                                                                                                                                                                                                                                                                                                                                                                                                                                                                                                                                                                                                                                                                                                                                                                                                                                                                                                                                                                                                            | 0                                                                                                                                                                                                                                                                                                                                                                                                                                                                                                                                                                                                                                                                                                                                                                                                                                                                                                                                                                                                                                                                                                                                                                                                                                                                                                                                                                                                                                                                                                                                                                                                                                                                                                                                                                                                                                                                                                                                                                                                                                                                                                                              | Multi-Famil                                                                                                                                                                                                                                                                                                                                                                                                                                                                                                                                                                                                                                                                                                                                                                                                                                                                                                                                                                                                                                                                                                                                                                                                                                                                                                                                                                                                                                                                                                                                                                                                                                                                                                                                                                                                                                                                                                                                                                                                                                                                                                                    | •                                                                      |
| Neighborhood                                                                                                                                                                                                                                                                                                                       |                                                                                                                                                                                                                                                                                                                                                                                                                                                                                                                                                                                                                                                                                                                                                                                                                                                                                                                                                                                                                                                                                                                                                                                                                                                                                                                                                                                                                                                                                                                                                                                                                                                                                                                                                                                                                                                                                                                                                                                                                                                                                                                                |                                                                                                                                                                                                                                                                                                                                                                                                                                                                                                                                                                                                                                                                                                                                                                                                                                                                                                                                                                                                                                                                                                                                                                                                                                                                                                                                                                                                                                                                                                                                                                                                                                                                                                                                                                                                                                                                                                                                                                                                                                                                                                                                | rth; highway 9                                                                                                                                                                                                                                                                                                                                                                                                                                                                                                                                                                                                                                                                                                                                                                                                                                                                                                                                                                                                                                                                                                                                                                                                                                                                                                                                                                                                                                                                                                                                                                                                                                                                                                                                                                                                                                                                                                                                                                                                                                                                                                                 | 92/Leslie (                                                                                                                                                                                                                                                                                                                                                                                                                                                                                                                                                                                                                                                                                                                                                                                                                                                                                                                                                                                                                                                                                                                                                                                                                                                                                                                                                                                                                                                                                                                                                                                                                                                                                                                                                                                                                                                                                                                                                                                                                                                                                                                    | Creek, ea                                                                                                                                                                                                                                                                                                                                                                                                                                                                                                                                                                                                                                                                                                                                                                                                                                                                                                                                                                                                                                                                                                                                                                                                                                                                                                                                                                                                                                                                                                                                                                                                                                                                                                                                                                                                                                                                                                                                                                                                                                                                                                                      | ast; Se                                                                                                                                                                                                                                                                                                                                                                                                                                                                                                                                                                                                                                                                                                                                                                                                                                                                                                                                                                                                                                                                                                                                                                                                                                                                                                                                                                                                                                                                                                                                                                                                                                                                                                                                                                                                                                                                                                                                                                                                                                                                                                                     | al Slougl                                                                                                                                                                                                                                                                                                                                                                                                                                                                                                                                                                                                                                                                                                                                                                                                                                                                                                                                                                                                                                                                                                                                                                                                                                                                                                                                                                                                                                                                                                                                                                                                                                                                                                                                                                                                                                                                                                                                                                                                                                                                                                                      | n, south; L                                                                                                                                                                                                                                                                                                                                                                                                                                                                                                                                                                                                                                                                                                                                                                                                                                                                                                                                                                                                                                                                                                                                                                                                                                                                                                                                                                                                                                                                                                                                                                                                                                                                                                                                                                                                                                                                                                                                                                                                                                                                                                                    | _a Casa                                                                                                                                                                                                                                                                                                                                                                                                                                                                                                                                                                                                                                                                                                                                                                                                                                                                                                                                                                                                                                                                                                                                                                                                                                                                                                                                                                                                                                                                                                                                                                                                                                                                                                                                                                                                                                                                                                                                                                                                                                                                                                                        |                                                                                                                                                                                                                                                                                                                                                                                                                                                                                                                                                                                                                                                                                                                                                                                                                                                                                                                                                                                                                                                                                                                                                                                                                                                                                                                                                                                                                                                                                                                                                                                                                                                                                                                                                                                                                                                                                                                                                                                                                                                                                                                                | 4,750                                                                                                                                                                                                                                                                                                                                                                                                                                                                                                                                                                                                                                                                                                                                                                                                                                                                                                                                                                                                                                                                                                                                                                                                                                                                                                                                                                                                                                                                                                                                                                                                                                                                                                                                                                                                                                                                                                                                                                                                                                                                                                                          | High                                                                                                                                                                                                                                                                                                                                                                                                                                                                                                                                                                                                                                                                                                                                                                                                                                                                                                                                                                                                                                                                                                                                                                                                                                                                                                                                                                                                                                                                                                                                                                                                                                                                                                                                                                                                                                                                                                                                                                                                                                                                                                                           | 120                                                                                                                                                                                                                                                                                                                                                                                                                                                                                                                                                                                                                                                                                                                                                                                                                                                                                                                                                                                                                                                                                                                                                                                                                                                                                                                                                                                                                                                                                                                                                                                                                                                                                                                                                                                                                                                                                                                                                                                                                                                                                                                            | Commercia                                                                                                                                                                                                                                                                                                                                                                                                                                                                                                                                                                                                                                                                                                                                                                                                                                                                                                                                                                                                                                                                                                                                                                                                                                                                                                                                                                                                                                                                                                                                                                                                                                                                                                                                                                                                                                                                                                                                                                                                                                                                                                                      |                                                                        |
|                                                                                                                                                                                                                                                                                                                                    |                                                                                                                                                                                                                                                                                                                                                                                                                                                                                                                                                                                                                                                                                                                                                                                                                                                                                                                                                                                                                                                                                                                                                                                                                                                                                                                                                                                                                                                                                                                                                                                                                                                                                                                                                                                                                                                                                                                                                                                                                                                                                                                                | highway 92.                                                                                                                                                                                                                                                                                                                                                                                                                                                                                                                                                                                                                                                                                                                                                                                                                                                                                                                                                                                                                                                                                                                                                                                                                                                                                                                                                                                                                                                                                                                                                                                                                                                                                                                                                                                                                                                                                                                                                                                                                                                                                                                    |                                                                                                                                                                                                                                                                                                                                                                                                                                                                                                                                                                                                                                                                                                                                                                                                                                                                                                                                                                                                                                                                                                                                                                                                                                                                                                                                                                                                                                                                                                                                                                                                                                                                                                                                                                                                                                                                                                                                                                                                                                                                                                                                |                                                                                                                                                                                                                                                                                                                                                                                                                                                                                                                                                                                                                                                                                                                                                                                                                                                                                                                                                                                                                                                                                                                                                                                                                                                                                                                                                                                                                                                                                                                                                                                                                                                                                                                                                                                                                                                                                                                                                                                                                                                                                                                                |                                                                                                                                                                                                                                                                                                                                                                                                                                                                                                                                                                                                                                                                                                                                                                                                                                                                                                                                                                                                                                                                                                                                                                                                                                                                                                                                                                                                                                                                                                                                                                                                                                                                                                                                                                                                                                                                                                                                                                                                                                                                                                                                |                                                                                                                                                                                                                                                                                                                                                                                                                                                                                                                                                                                                                                                                                                                                                                                                                                                                                                                                                                                                                                                                                                                                                                                                                                                                                                                                                                                                                                                                                                                                                                                                                                                                                                                                                                                                                                                                                                                                                                                                                                                                                                                             |                                                                                                                                                                                                                                                                                                                                                                                                                                                                                                                                                                                                                                                                                                                                                                                                                                                                                                                                                                                                                                                                                                                                                                                                                                                                                                                                                                                                                                                                                                                                                                                                                                                                                                                                                                                                                                                                                                                                                                                                                                                                                                                                |                                                                                                                                                                                                                                                                                                                                                                                                                                                                                                                                                                                                                                                                                                                                                                                                                                                                                                                                                                                                                                                                                                                                                                                                                                                                                                                                                                                                                                                                                                                                                                                                                                                                                                                                                                                                                                                                                                                                                                                                                                                                                                                                |                                                                                                                                                                                                                                                                                                                                                                                                                                                                                                                                                                                                                                                                                                                                                                                                                                                                                                                                                                                                                                                                                                                                                                                                                                                                                                                                                                                                                                                                                                                                                                                                                                                                                                                                                                                                                                                                                                                                                                                                                                                                                                                                |                                                                                                                                                                                                                                                                                                                                                                                                                                                                                                                                                                                                                                                                                                                                                                                                                                                                                                                                                                                                                                                                                                                                                                                                                                                                                                                                                                                                                                                                                                                                                                                                                                                                                                                                                                                                                                                                                                                                                                                                                                                                                                                                | 1,600                                                                                                                                                                                                                                                                                                                                                                                                                                                                                                                                                                                                                                                                                                                                                                                                                                                                                                                                                                                                                                                                                                                                                                                                                                                                                                                                                                                                                                                                                                                                                                                                                                                                                                                                                                                                                                                                                                                                                                                                                                                                                                                          |                                                                                                                                                                                                                                                                                                                                                                                                                                                                                                                                                                                                                                                                                                                                                                                                                                                                                                                                                                                                                                                                                                                                                                                                                                                                                                                                                                                                                                                                                                                                                                                                                                                                                                                                                                                                                                                                                                                                                                                                                                                                                                                                | 72                                                                                                                                                                                                                                                                                                                                                                                                                                                                                                                                                                                                                                                                                                                                                                                                                                                                                                                                                                                                                                                                                                                                                                                                                                                                                                                                                                                                                                                                                                                                                                                                                                                                                                                                                                                                                                                                                                                                                                                                                                                                                                                             | Other                                                                                                                                                                                                                                                                                                                                                                                                                                                                                                                                                                                                                                                                                                                                                                                                                                                                                                                                                                                                                                                                                                                                                                                                                                                                                                                                                                                                                                                                                                                                                                                                                                                                                                                                                                                                                                                                                                                                                                                                                                                                                                                          | 10 %                                                                   |
| Neighborhood                                                                                                                                                                                                                                                                                                                       |                                                                                                                                                                                                                                                                                                                                                                                                                                                                                                                                                                                                                                                                                                                                                                                                                                                                                                                                                                                                                                                                                                                                                                                                                                                                                                                                                                                                                                                                                                                                                                                                                                                                                                                                                                                                                                                                                                                                                                                                                                                                                                                                |                                                                                                                                                                                                                                                                                                                                                                                                                                                                                                                                                                                                                                                                                                                                                                                                                                                                                                                                                                                                                                                                                                                                                                                                                                                                                                                                                                                                                                                                                                                                                                                                                                                                                                                                                                                                                                                                                                                                                                                                                                                                                                                                | o - south of S                                                                                                                                                                                                                                                                                                                                                                                                                                                                                                                                                                                                                                                                                                                                                                                                                                                                                                                                                                                                                                                                                                                                                                                                                                                                                                                                                                                                                                                                                                                                                                                                                                                                                                                                                                                                                                                                                                                                                                                                                                                                                                                 |                                                                                                                                                                                                                                                                                                                                                                                                                                                                                                                                                                                                                                                                                                                                                                                                                                                                                                                                                                                                                                                                                                                                                                                                                                                                                                                                                                                                                                                                                                                                                                                                                                                                                                                                                                                                                                                                                                                                                                                                                                                                                                                                |                                                                                                                                                                                                                                                                                                                                                                                                                                                                                                                                                                                                                                                                                                                                                                                                                                                                                                                                                                                                                                                                                                                                                                                                                                                                                                                                                                                                                                                                                                                                                                                                                                                                                                                                                                                                                                                                                                                                                                                                                                                                                                                                |                                                                                                                                                                                                                                                                                                                                                                                                                                                                                                                                                                                                                                                                                                                                                                                                                                                                                                                                                                                                                                                                                                                                                                                                                                                                                                                                                                                                                                                                                                                                                                                                                                                                                                                                                                                                                                                                                                                                                                                                                                                                                                                             |                                                                                                                                                                                                                                                                                                                                                                                                                                                                                                                                                                                                                                                                                                                                                                                                                                                                                                                                                                                                                                                                                                                                                                                                                                                                                                                                                                                                                                                                                                                                                                                                                                                                                                                                                                                                                                                                                                                                                                                                                                                                                                                                |                                                                                                                                                                                                                                                                                                                                                                                                                                                                                                                                                                                                                                                                                                                                                                                                                                                                                                                                                                                                                                                                                                                                                                                                                                                                                                                                                                                                                                                                                                                                                                                                                                                                                                                                                                                                                                                                                                                                                                                                                                                                                                                                |                                                                                                                                                                                                                                                                                                                                                                                                                                                                                                                                                                                                                                                                                                                                                                                                                                                                                                                                                                                                                                                                                                                                                                                                                                                                                                                                                                                                                                                                                                                                                                                                                                                                                                                                                                                                                                                                                                                                                                                                                                                                                                                                |                                                                                                                                                                                                                                                                                                                                                                                                                                                                                                                                                                                                                                                                                                                                                                                                                                                                                                                                                                                                                                                                                                                                                                                                                                                                                                                                                                                                                                                                                                                                                                                                                                                                                                                                                                                                                                                                                                                                                                                                                                                                                                                                |                                                                                                                                                                                                                                                                                                                                                                                                                                                                                                                                                                                                                                                                                                                                                                                                                                                                                                                                                                                                                                                                                                                                                                                                                                                                                                                                                                                                                                                                                                                                                                                                                                                                                                                                                                                                                                                                                                                                                                                                                                                                                                                                |                                                                                                                                                                                                                                                                                                                                                                                                                                                                                                                                                                                                                                                                                                                                                                                                                                                                                                                                                                                                                                                                                                                                                                                                                                                                                                                                                                                                                                                                                                                                                                                                                                                                                                                                                                                                                                                                                                                                                                                                                                                                                                                                |                                                                                                                                                                                                                                                                                                                                                                                                                                                                                                                                                                                                                                                                                                                                                                                                                                                                                                                                                                                                                                                                                                                                                                                                                                                                                                                                                                                                                                                                                                                                                                                                                                                                                                                                                                                                                                                                                                                                                                                                                                                                                                                                |                                                                                                                                                                                                                                                                                                                                                                                                                                                                                                                                                                                                                                                                                                                                                                                                                                                                                                                                                                                                                                                                                                                                                                                                                                                                                                                                                                                                                                                                                                                                                                                                                                                                                                                                                                                                                                                                                                                                                                                                                                                                                                                                |                                                                        |
| waterfront                                                                                                                                                                                                                                                                                                                         | t. Schools                                                                                                                                                                                                                                                                                                                                                                                                                                                                                                                                                                                                                                                                                                                                                                                                                                                                                                                                                                                                                                                                                                                                                                                                                                                                                                                                                                                                                                                                                                                                                                                                                                                                                                                                                                                                                                                                                                                                                                                                                                                                                                                     | shopping and                                                                                                                                                                                                                                                                                                                                                                                                                                                                                                                                                                                                                                                                                                                                                                                                                                                                                                                                                                                                                                                                                                                                                                                                                                                                                                                                                                                                                                                                                                                                                                                                                                                                                                                                                                                                                                                                                                                                                                                                                                                                                                                   | services are                                                                                                                                                                                                                                                                                                                                                                                                                                                                                                                                                                                                                                                                                                                                                                                                                                                                                                                                                                                                                                                                                                                                                                                                                                                                                                                                                                                                                                                                                                                                                                                                                                                                                                                                                                                                                                                                                                                                                                                                                                                                                                                   | located w                                                                                                                                                                                                                                                                                                                                                                                                                                                                                                                                                                                                                                                                                                                                                                                                                                                                                                                                                                                                                                                                                                                                                                                                                                                                                                                                                                                                                                                                                                                                                                                                                                                                                                                                                                                                                                                                                                                                                                                                                                                                                                                      | ithin the                                                                                                                                                                                                                                                                                                                                                                                                                                                                                                                                                                                                                                                                                                                                                                                                                                                                                                                                                                                                                                                                                                                                                                                                                                                                                                                                                                                                                                                                                                                                                                                                                                                                                                                                                                                                                                                                                                                                                                                                                                                                                                                      | area. T                                                                                                                                                                                                                                                                                                                                                                                                                                                                                                                                                                                                                                                                                                                                                                                                                                                                                                                                                                                                                                                                                                                                                                                                                                                                                                                                                                                                                                                                                                                                                                                                                                                                                                                                                                                                                                                                                                                                                                                                                                                                                                                     | The other                                                                                                                                                                                                                                                                                                                                                                                                                                                                                                                                                                                                                                                                                                                                                                                                                                                                                                                                                                                                                                                                                                                                                                                                                                                                                                                                                                                                                                                                                                                                                                                                                                                                                                                                                                                                                                                                                                                                                                                                                                                                                                                      | r percenta                                                                                                                                                                                                                                                                                                                                                                                                                                                                                                                                                                                                                                                                                                                                                                                                                                                                                                                                                                                                                                                                                                                                                                                                                                                                                                                                                                                                                                                                                                                                                                                                                                                                                                                                                                                                                                                                                                                                                                                                                                                                                                                     | ge is park                                                                                                                                                                                                                                                                                                                                                                                                                                                                                                                                                                                                                                                                                                                                                                                                                                                                                                                                                                                                                                                                                                                                                                                                                                                                                                                                                                                                                                                                                                                                                                                                                                                                                                                                                                                                                                                                                                                                                                                                                                                                                                                     | s, vad                                                                                                                                                                                                                                                                                                                                                                                                                                                                                                                                                                                                                                                                                                                                                                                                                                                                                                                                                                                                                                                                                                                                                                                                                                                                                                                                                                                                                                                                                                                                                                                                                                                                                                                                                                                                                                                                                                                                                                                                                                                                                                                         | cant are                                                                                                                                                                                                                                                                                                                                                                                                                                                                                                                                                                                                                                                                                                                                                                                                                                                                                                                                                                                                                                                                                                                                                                                                                                                                                                                                                                                                                                                                                                                                                                                                                                                                                                                                                                                                                                                                                                                                                                                                                                                                                                                       | as, op                                                                                                                                                                                                                                                                                                                                                                                                                                                                                                                                                                                                                                                                                                                                                                                                                                                                                                                                                                                                                                                                                                                                                                                                                                                                                                                                                                                                                                                                                                                                                                                                                                                                                                                                                                                                                                                                                                                                                                                                                                                                                                                         | en spac                                                                                                                                                                                                                                                                                                                                                                                                                                                                                                                                                                                                                                                                                                                                                                                                                                                                                                                                                                                                                                                                                                                                                                                                                                                                                                                                                                                                                                                                                                                                                                                                                                                                                                                                                                                                                                                                                                                                                                                                                                                                                                                        | ce and wa                                                                                                                                                                                                                                                                                                                                                                                                                                                                                                                                                                                                                                                                                                                                                                                                                                                                                                                                                                                                                                                                                                                                                                                                                                                                                                                                                                                                                                                                                                                                                                                                                                                                                                                                                                                                                                                                                                                                                                                                                                                                                                                      | aterways.                                                              |
|                                                                                                                                                                                                                                                                                                                                    |                                                                                                                                                                                                                                                                                                                                                                                                                                                                                                                                                                                                                                                                                                                                                                                                                                                                                                                                                                                                                                                                                                                                                                                                                                                                                                                                                                                                                                                                                                                                                                                                                                                                                                                                                                                                                                                                                                                                                                                                                                                                                                                                |                                                                                                                                                                                                                                                                                                                                                                                                                                                                                                                                                                                                                                                                                                                                                                                                                                                                                                                                                                                                                                                                                                                                                                                                                                                                                                                                                                                                                                                                                                                                                                                                                                                                                                                                                                                                                                                                                                                                                                                                                                                                                                                                |                                                                                                                                                                                                                                                                                                                                                                                                                                                                                                                                                                                                                                                                                                                                                                                                                                                                                                                                                                                                                                                                                                                                                                                                                                                                                                                                                                                                                                                                                                                                                                                                                                                                                                                                                                                                                                                                                                                                                                                                                                                                                                                                |                                                                                                                                                                                                                                                                                                                                                                                                                                                                                                                                                                                                                                                                                                                                                                                                                                                                                                                                                                                                                                                                                                                                                                                                                                                                                                                                                                                                                                                                                                                                                                                                                                                                                                                                                                                                                                                                                                                                                                                                                                                                                                                                |                                                                                                                                                                                                                                                                                                                                                                                                                                                                                                                                                                                                                                                                                                                                                                                                                                                                                                                                                                                                                                                                                                                                                                                                                                                                                                                                                                                                                                                                                                                                                                                                                                                                                                                                                                                                                                                                                                                                                                                                                                                                                                                                |                                                                                                                                                                                                                                                                                                                                                                                                                                                                                                                                                                                                                                                                                                                                                                                                                                                                                                                                                                                                                                                                                                                                                                                                                                                                                                                                                                                                                                                                                                                                                                                                                                                                                                                                                                                                                                                                                                                                                                                                                                                                                                                             |                                                                                                                                                                                                                                                                                                                                                                                                                                                                                                                                                                                                                                                                                                                                                                                                                                                                                                                                                                                                                                                                                                                                                                                                                                                                                                                                                                                                                                                                                                                                                                                                                                                                                                                                                                                                                                                                                                                                                                                                                                                                                                                                |                                                                                                                                                                                                                                                                                                                                                                                                                                                                                                                                                                                                                                                                                                                                                                                                                                                                                                                                                                                                                                                                                                                                                                                                                                                                                                                                                                                                                                                                                                                                                                                                                                                                                                                                                                                                                                                                                                                                                                                                                                                                                                                                |                                                                                                                                                                                                                                                                                                                                                                                                                                                                                                                                                                                                                                                                                                                                                                                                                                                                                                                                                                                                                                                                                                                                                                                                                                                                                                                                                                                                                                                                                                                                                                                                                                                                                                                                                                                                                                                                                                                                                                                                                                                                                                                                |                                                                                                                                                                                                                                                                                                                                                                                                                                                                                                                                                                                                                                                                                                                                                                                                                                                                                                                                                                                                                                                                                                                                                                                                                                                                                                                                                                                                                                                                                                                                                                                                                                                                                                                                                                                                                                                                                                                                                                                                                                                                                                                                |                                                                                                                                                                                                                                                                                                                                                                                                                                                                                                                                                                                                                                                                                                                                                                                                                                                                                                                                                                                                                                                                                                                                                                                                                                                                                                                                                                                                                                                                                                                                                                                                                                                                                                                                                                                                                                                                                                                                                                                                                                                                                                                                |                                                                                                                                                                                                                                                                                                                                                                                                                                                                                                                                                                                                                                                                                                                                                                                                                                                                                                                                                                                                                                                                                                                                                                                                                                                                                                                                                                                                                                                                                                                                                                                                                                                                                                                                                                                                                                                                                                                                                                                                                                                                                                                                |                                                                                                                                                                                                                                                                                                                                                                                                                                                                                                                                                                                                                                                                                                                                                                                                                                                                                                                                                                                                                                                                                                                                                                                                                                                                                                                                                                                                                                                                                                                                                                                                                                                                                                                                                                                                                                                                                                                                                                                                                                                                                                                                |                                                                                                                                                                                                                                                                                                                                                                                                                                                                                                                                                                                                                                                                                                                                                                                                                                                                                                                                                                                                                                                                                                                                                                                                                                                                                                                                                                                                                                                                                                                                                                                                                                                                                                                                                                                                                                                                                                                                                                                                                                                                                                                                |                                                                        |
| Market Condit                                                                                                                                                                                                                                                                                                                      | tions (includin                                                                                                                                                                                                                                                                                                                                                                                                                                                                                                                                                                                                                                                                                                                                                                                                                                                                                                                                                                                                                                                                                                                                                                                                                                                                                                                                                                                                                                                                                                                                                                                                                                                                                                                                                                                                                                                                                                                                                                                                                                                                                                                | ng support for the a                                                                                                                                                                                                                                                                                                                                                                                                                                                                                                                                                                                                                                                                                                                                                                                                                                                                                                                                                                                                                                                                                                                                                                                                                                                                                                                                                                                                                                                                                                                                                                                                                                                                                                                                                                                                                                                                                                                                                                                                                                                                                                           | above conclusions                                                                                                                                                                                                                                                                                                                                                                                                                                                                                                                                                                                                                                                                                                                                                                                                                                                                                                                                                                                                                                                                                                                                                                                                                                                                                                                                                                                                                                                                                                                                                                                                                                                                                                                                                                                                                                                                                                                                                                                                                                                                                                              | rl (8                                                                                                                                                                                                                                                                                                                                                                                                                                                                                                                                                                                                                                                                                                                                                                                                                                                                                                                                                                                                                                                                                                                                                                                                                                                                                                                                                                                                                                                                                                                                                                                                                                                                                                                                                                                                                                                                                                                                                                                                                                                                                                                          | ndicators                                                                                                                                                                                                                                                                                                                                                                                                                                                                                                                                                                                                                                                                                                                                                                                                                                                                                                                                                                                                                                                                                                                                                                                                                                                                                                                                                                                                                                                                                                                                                                                                                                                                                                                                                                                                                                                                                                                                                                                                                                                                                                                      | for the                                                                                                                                                                                                                                                                                                                                                                                                                                                                                                                                                                                                                                                                                                                                                                                                                                                                                                                                                                                                                                                                                                                                                                                                                                                                                                                                                                                                                                                                                                                                                                                                                                                                                                                                                                                                                                                                                                                                                                                                                                                                                                                     | e market                                                                                                                                                                                                                                                                                                                                                                                                                                                                                                                                                                                                                                                                                                                                                                                                                                                                                                                                                                                                                                                                                                                                                                                                                                                                                                                                                                                                                                                                                                                                                                                                                                                                                                                                                                                                                                                                                                                                                                                                                                                                                                                       | indicate s                                                                                                                                                                                                                                                                                                                                                                                                                                                                                                                                                                                                                                                                                                                                                                                                                                                                                                                                                                                                                                                                                                                                                                                                                                                                                                                                                                                                                                                                                                                                                                                                                                                                                                                                                                                                                                                                                                                                                                                                                                                                                                                     | stability at                                                                                                                                                                                                                                                                                                                                                                                                                                                                                                                                                                                                                                                                                                                                                                                                                                                                                                                                                                                                                                                                                                                                                                                                                                                                                                                                                                                                                                                                                                                                                                                                                                                                                                                                                                                                                                                                                                                                                                                                                                                                                                                   | this ti                                                                                                                                                                                                                                                                                                                                                                                                                                                                                                                                                                                                                                                                                                                                                                                                                                                                                                                                                                                                                                                                                                                                                                                                                                                                                                                                                                                                                                                                                                                                                                                                                                                                                                                                                                                                                                                                                                                                                                                                                                                                                                                        | me per                                                                                                                                                                                                                                                                                                                                                                                                                                                                                                                                                                                                                                                                                                                                                                                                                                                                                                                                                                                                                                                                                                                                                                                                                                                                                                                                                                                                                                                                                                                                                                                                                                                                                                                                                                                                                                                                                                                                                                                                                                                                                                                         | the att                                                                                                                                                                                                                                                                                                                                                                                                                                                                                                                                                                                                                                                                                                                                                                                                                                                                                                                                                                                                                                                                                                                                                                                                                                                                                                                                                                                                                                                                                                                                                                                                                                                                                                                                                                                                                                                                                                                                                                                                                                                                                                                        | ached                                                                                                                                                                                                                                                                                                                                                                                                                                                                                                                                                                                                                                                                                                                                                                                                                                                                                                                                                                                                                                                                                                                                                                                                                                                                                                                                                                                                                                                                                                                                                                                                                                                                                                                                                                                                                                                                                                                                                                                                                                                                                                                          | Sale Pric                                                                                                                                                                                                                                                                                                                                                                                                                                                                                                                                                                                                                                                                                                                                                                                                                                                                                                                                                                                                                                                                                                                                                                                                                                                                                                                                                                                                                                                                                                                                                                                                                                                                                                                                                                                                                                                                                                                                                                                                                                                                                                                      | es over                                                                |
| Time table                                                                                                                                                                                                                                                                                                                         | e. The data                                                                                                                                                                                                                                                                                                                                                                                                                                                                                                                                                                                                                                                                                                                                                                                                                                                                                                                                                                                                                                                                                                                                                                                                                                                                                                                                                                                                                                                                                                                                                                                                                                                                                                                                                                                                                                                                                                                                                                                                                                                                                                                    | a above includ                                                                                                                                                                                                                                                                                                                                                                                                                                                                                                                                                                                                                                                                                                                                                                                                                                                                                                                                                                                                                                                                                                                                                                                                                                                                                                                                                                                                                                                                                                                                                                                                                                                                                                                                                                                                                                                                                                                                                                                                                                                                                                                 | les single fan                                                                                                                                                                                                                                                                                                                                                                                                                                                                                                                                                                                                                                                                                                                                                                                                                                                                                                                                                                                                                                                                                                                                                                                                                                                                                                                                                                                                                                                                                                                                                                                                                                                                                                                                                                                                                                                                                                                                                                                                                                                                                                                 |                                                                                                                                                                                                                                                                                                                                                                                                                                                                                                                                                                                                                                                                                                                                                                                                                                                                                                                                                                                                                                                                                                                                                                                                                                                                                                                                                                                                                                                                                                                                                                                                                                                                                                                                                                                                                                                                                                                                                                                                                                                                                                                                |                                                                                                                                                                                                                                                                                                                                                                                                                                                                                                                                                                                                                                                                                                                                                                                                                                                                                                                                                                                                                                                                                                                                                                                                                                                                                                                                                                                                                                                                                                                                                                                                                                                                                                                                                                                                                                                                                                                                                                                                                                                                                                                                |                                                                                                                                                                                                                                                                                                                                                                                                                                                                                                                                                                                                                                                                                                                                                                                                                                                                                                                                                                                                                                                                                                                                                                                                                                                                                                                                                                                                                                                                                                                                                                                                                                                                                                                                                                                                                                                                                                                                                                                                                                                                                                                             |                                                                                                                                                                                                                                                                                                                                                                                                                                                                                                                                                                                                                                                                                                                                                                                                                                                                                                                                                                                                                                                                                                                                                                                                                                                                                                                                                                                                                                                                                                                                                                                                                                                                                                                                                                                                                                                                                                                                                                                                                                                                                                                                |                                                                                                                                                                                                                                                                                                                                                                                                                                                                                                                                                                                                                                                                                                                                                                                                                                                                                                                                                                                                                                                                                                                                                                                                                                                                                                                                                                                                                                                                                                                                                                                                                                                                                                                                                                                                                                                                                                                                                                                                                                                                                                                                |                                                                                                                                                                                                                                                                                                                                                                                                                                                                                                                                                                                                                                                                                                                                                                                                                                                                                                                                                                                                                                                                                                                                                                                                                                                                                                                                                                                                                                                                                                                                                                                                                                                                                                                                                                                                                                                                                                                                                                                                                                                                                                                                |                                                                                                                                                                                                                                                                                                                                                                                                                                                                                                                                                                                                                                                                                                                                                                                                                                                                                                                                                                                                                                                                                                                                                                                                                                                                                                                                                                                                                                                                                                                                                                                                                                                                                                                                                                                                                                                                                                                                                                                                                                                                                                                                |                                                                                                                                                                                                                                                                                                                                                                                                                                                                                                                                                                                                                                                                                                                                                                                                                                                                                                                                                                                                                                                                                                                                                                                                                                                                                                                                                                                                                                                                                                                                                                                                                                                                                                                                                                                                                                                                                                                                                                                                                                                                                                                                |                                                                                                                                                                                                                                                                                                                                                                                                                                                                                                                                                                                                                                                                                                                                                                                                                                                                                                                                                                                                                                                                                                                                                                                                                                                                                                                                                                                                                                                                                                                                                                                                                                                                                                                                                                                                                                                                                                                                                                                                                                                                                                                                |                                                                                                                                                                                                                                                                                                                                                                                                                                                                                                                                                                                                                                                                                                                                                                                                                                                                                                                                                                                                                                                                                                                                                                                                                                                                                                                                                                                                                                                                                                                                                                                                                                                                                                                                                                                                                                                                                                                                                                                                                                                                                                                                |                                                                                                                                                                                                                                                                                                                                                                                                                                                                                                                                                                                                                                                                                                                                                                                                                                                                                                                                                                                                                                                                                                                                                                                                                                                                                                                                                                                                                                                                                                                                                                                                                                                                                                                                                                                                                                                                                                                                                                                                                                                                                                                                |                                                                        |
| stability sir                                                                                                                                                                                                                                                                                                                      |                                                                                                                                                                                                                                                                                                                                                                                                                                                                                                                                                                                                                                                                                                                                                                                                                                                                                                                                                                                                                                                                                                                                                                                                                                                                                                                                                                                                                                                                                                                                                                                                                                                                                                                                                                                                                                                                                                                                                                                                                                                                                                                                |                                                                                                                                                                                                                                                                                                                                                                                                                                                                                                                                                                                                                                                                                                                                                                                                                                                                                                                                                                                                                                                                                                                                                                                                                                                                                                                                                                                                                                                                                                                                                                                                                                                                                                                                                                                                                                                                                                                                                                                                                                                                                                                                | <u></u>                                                                                                                                                                                                                                                                                                                                                                                                                                                                                                                                                                                                                                                                                                                                                                                                                                                                                                                                                                                                                                                                                                                                                                                                                                                                                                                                                                                                                                                                                                                                                                                                                                                                                                                                                                                                                                                                                                                                                                                                                                                                                                                        | <b>,</b>                                                                                                                                                                                                                                                                                                                                                                                                                                                                                                                                                                                                                                                                                                                                                                                                                                                                                                                                                                                                                                                                                                                                                                                                                                                                                                                                                                                                                                                                                                                                                                                                                                                                                                                                                                                                                                                                                                                                                                                                                                                                                                                       |                                                                                                                                                                                                                                                                                                                                                                                                                                                                                                                                                                                                                                                                                                                                                                                                                                                                                                                                                                                                                                                                                                                                                                                                                                                                                                                                                                                                                                                                                                                                                                                                                                                                                                                                                                                                                                                                                                                                                                                                                                                                                                                                |                                                                                                                                                                                                                                                                                                                                                                                                                                                                                                                                                                                                                                                                                                                                                                                                                                                                                                                                                                                                                                                                                                                                                                                                                                                                                                                                                                                                                                                                                                                                                                                                                                                                                                                                                                                                                                                                                                                                                                                                                                                                                                                             |                                                                                                                                                                                                                                                                                                                                                                                                                                                                                                                                                                                                                                                                                                                                                                                                                                                                                                                                                                                                                                                                                                                                                                                                                                                                                                                                                                                                                                                                                                                                                                                                                                                                                                                                                                                                                                                                                                                                                                                                                                                                                                                                |                                                                                                                                                                                                                                                                                                                                                                                                                                                                                                                                                                                                                                                                                                                                                                                                                                                                                                                                                                                                                                                                                                                                                                                                                                                                                                                                                                                                                                                                                                                                                                                                                                                                                                                                                                                                                                                                                                                                                                                                                                                                                                                                | ,                                                                                                                                                                                                                                                                                                                                                                                                                                                                                                                                                                                                                                                                                                                                                                                                                                                                                                                                                                                                                                                                                                                                                                                                                                                                                                                                                                                                                                                                                                                                                                                                                                                                                                                                                                                                                                                                                                                                                                                                                                                                                                                              |                                                                                                                                                                                                                                                                                                                                                                                                                                                                                                                                                                                                                                                                                                                                                                                                                                                                                                                                                                                                                                                                                                                                                                                                                                                                                                                                                                                                                                                                                                                                                                                                                                                                                                                                                                                                                                                                                                                                                                                                                                                                                                                                |                                                                                                                                                                                                                                                                                                                                                                                                                                                                                                                                                                                                                                                                                                                                                                                                                                                                                                                                                                                                                                                                                                                                                                                                                                                                                                                                                                                                                                                                                                                                                                                                                                                                                                                                                                                                                                                                                                                                                                                                                                                                                                                                |                                                                                                                                                                                                                                                                                                                                                                                                                                                                                                                                                                                                                                                                                                                                                                                                                                                                                                                                                                                                                                                                                                                                                                                                                                                                                                                                                                                                                                                                                                                                                                                                                                                                                                                                                                                                                                                                                                                                                                                                                                                                                                                                |                                                                                                                                                                                                                                                                                                                                                                                                                                                                                                                                                                                                                                                                                                                                                                                                                                                                                                                                                                                                                                                                                                                                                                                                                                                                                                                                                                                                                                                                                                                                                                                                                                                                                                                                                                                                                                                                                                                                                                                                                                                                                                                                |                                                                                                                                                                                                                                                                                                                                                                                                                                                                                                                                                                                                                                                                                                                                                                                                                                                                                                                                                                                                                                                                                                                                                                                                                                                                                                                                                                                                                                                                                                                                                                                                                                                                                                                                                                                                                                                                                                                                                                                                                                                                                                                                |                                                                        |
| Dimensions                                                                                                                                                                                                                                                                                                                         |                                                                                                                                                                                                                                                                                                                                                                                                                                                                                                                                                                                                                                                                                                                                                                                                                                                                                                                                                                                                                                                                                                                                                                                                                                                                                                                                                                                                                                                                                                                                                                                                                                                                                                                                                                                                                                                                                                                                                                                                                                                                                                                                | MLS)                                                                                                                                                                                                                                                                                                                                                                                                                                                                                                                                                                                                                                                                                                                                                                                                                                                                                                                                                                                                                                                                                                                                                                                                                                                                                                                                                                                                                                                                                                                                                                                                                                                                                                                                                                                                                                                                                                                                                                                                                                                                                                                           |                                                                                                                                                                                                                                                                                                                                                                                                                                                                                                                                                                                                                                                                                                                                                                                                                                                                                                                                                                                                                                                                                                                                                                                                                                                                                                                                                                                                                                                                                                                                                                                                                                                                                                                                                                                                                                                                                                                                                                                                                                                                                                                                |                                                                                                                                                                                                                                                                                                                                                                                                                                                                                                                                                                                                                                                                                                                                                                                                                                                                                                                                                                                                                                                                                                                                                                                                                                                                                                                                                                                                                                                                                                                                                                                                                                                                                                                                                                                                                                                                                                                                                                                                                                                                                                                                | Area 920                                                                                                                                                                                                                                                                                                                                                                                                                                                                                                                                                                                                                                                                                                                                                                                                                                                                                                                                                                                                                                                                                                                                                                                                                                                                                                                                                                                                                                                                                                                                                                                                                                                                                                                                                                                                                                                                                                                                                                                                                                                                                                                       | ∩n sf                                                                                                                                                                                                                                                                                                                                                                                                                                                                                                                                                                                                                                                                                                                                                                                                                                                                                                                                                                                                                                                                                                                                                                                                                                                                                                                                                                                                                                                                                                                                                                                                                                                                                                                                                                                                                                                                                                                                                                                                                                                                                                                       |                                                                                                                                                                                                                                                                                                                                                                                                                                                                                                                                                                                                                                                                                                                                                                                                                                                                                                                                                                                                                                                                                                                                                                                                                                                                                                                                                                                                                                                                                                                                                                                                                                                                                                                                                                                                                                                                                                                                                                                                                                                                                                                                | Sha                                                                                                                                                                                                                                                                                                                                                                                                                                                                                                                                                                                                                                                                                                                                                                                                                                                                                                                                                                                                                                                                                                                                                                                                                                                                                                                                                                                                                                                                                                                                                                                                                                                                                                                                                                                                                                                                                                                                                                                                                                                                                                                            | ipe rectan                                                                                                                                                                                                                                                                                                                                                                                                                                                                                                                                                                                                                                                                                                                                                                                                                                                                                                                                                                                                                                                                                                                                                                                                                                                                                                                                                                                                                                                                                                                                                                                                                                                                                                                                                                                                                                                                                                                                                                                                                                                                                                                     | nular                                                                                                                                                                                                                                                                                                                                                                                                                                                                                                                                                                                                                                                                                                                                                                                                                                                                                                                                                                                                                                                                                                                                                                                                                                                                                                                                                                                                                                                                                                                                                                                                                                                                                                                                                                                                                                                                                                                                                                                                                                                                                                                          |                                                                                                                                                                                                                                                                                                                                                                                                                                                                                                                                                                                                                                                                                                                                                                                                                                                                                                                                                                                                                                                                                                                                                                                                                                                                                                                                                                                                                                                                                                                                                                                                                                                                                                                                                                                                                                                                                                                                                                                                                                                                                                                                | ,                                                                                                                                                                                                                                                                                                                                                                                                                                                                                                                                                                                                                                                                                                                                                                                                                                                                                                                                                                                                                                                                                                                                                                                                                                                                                                                                                                                                                                                                                                                                                                                                                                                                                                                                                                                                                                                                                                                                                                                                                                                                                                                              | View Δ·                                                                                                                                                                                                                                                                                                                                                                                                                                                                                                                                                                                                                                                                                                                                                                                                                                                                                                                                                                                                                                                                                                                                                                                                                                                                                                                                                                                                                                                                                                                                                                                                                                                                                                                                                                                                                                                                                                                                                                                                                                                                                                                        | Res;Wor                                                                                                                                                                                                                                                                                                                                                                                                                                                                                                                                                                                                                                                                                                                                                                                                                                                                                                                                                                                                                                                                                                                                                                                                                                                                                                                                                                                                                                                                                                                                                                                                                                                                                                                                                                                                                                                                                                                                                                                                                                                                                                                        | shin                                                                   |
|                                                                                                                                                                                                                                                                                                                                    |                                                                                                                                                                                                                                                                                                                                                                                                                                                                                                                                                                                                                                                                                                                                                                                                                                                                                                                                                                                                                                                                                                                                                                                                                                                                                                                                                                                                                                                                                                                                                                                                                                                                                                                                                                                                                                                                                                                                                                                                                                                                                                                                | on R10006                                                                                                                                                                                                                                                                                                                                                                                                                                                                                                                                                                                                                                                                                                                                                                                                                                                                                                                                                                                                                                                                                                                                                                                                                                                                                                                                                                                                                                                                                                                                                                                                                                                                                                                                                                                                                                                                                                                                                                                                                                                                                                                      |                                                                                                                                                                                                                                                                                                                                                                                                                                                                                                                                                                                                                                                                                                                                                                                                                                                                                                                                                                                                                                                                                                                                                                                                                                                                                                                                                                                                                                                                                                                                                                                                                                                                                                                                                                                                                                                                                                                                                                                                                                                                                                                                |                                                                                                                                                                                                                                                                                                                                                                                                                                                                                                                                                                                                                                                                                                                                                                                                                                                                                                                                                                                                                                                                                                                                                                                                                                                                                                                                                                                                                                                                                                                                                                                                                                                                                                                                                                                                                                                                                                                                                                                                                                                                                                                                |                                                                                                                                                                                                                                                                                                                                                                                                                                                                                                                                                                                                                                                                                                                                                                                                                                                                                                                                                                                                                                                                                                                                                                                                                                                                                                                                                                                                                                                                                                                                                                                                                                                                                                                                                                                                                                                                                                                                                                                                                                                                                                                                |                                                                                                                                                                                                                                                                                                                                                                                                                                                                                                                                                                                                                                                                                                                                                                                                                                                                                                                                                                                                                                                                                                                                                                                                                                                                                                                                                                                                                                                                                                                                                                                                                                                                                                                                                                                                                                                                                                                                                                                                                                                                                                                             | Single I                                                                                                                                                                                                                                                                                                                                                                                                                                                                                                                                                                                                                                                                                                                                                                                                                                                                                                                                                                                                                                                                                                                                                                                                                                                                                                                                                                                                                                                                                                                                                                                                                                                                                                                                                                                                                                                                                                                                                                                                                                                                                                                       | Family Re                                                                                                                                                                                                                                                                                                                                                                                                                                                                                                                                                                                                                                                                                                                                                                                                                                                                                                                                                                                                                                                                                                                                                                                                                                                                                                                                                                                                                                                                                                                                                                                                                                                                                                                                                                                                                                                                                                                                                                                                                                                                                                                      |                                                                                                                                                                                                                                                                                                                                                                                                                                                                                                                                                                                                                                                                                                                                                                                                                                                                                                                                                                                                                                                                                                                                                                                                                                                                                                                                                                                                                                                                                                                                                                                                                                                                                                                                                                                                                                                                                                                                                                                                                                                                                                                                | guiai                                                                                                                                                                                                                                                                                                                                                                                                                                                                                                                                                                                                                                                                                                                                                                                                                                                                                                                                                                                                                                                                                                                                                                                                                                                                                                                                                                                                                                                                                                                                                                                                                                                                                                                                                                                                                                                                                                                                                                                                                                                                                                                          |                                                                                                                                                                                                                                                                                                                                                                                                                                                                                                                                                                                                                                                                                                                                                                                                                                                                                                                                                                                                                                                                                                                                                                                                                                                                                                                                                                                                                                                                                                                                                                                                                                                                                                                                                                                                                                                                                                                                                                                                                                                                                                                                |                                                                                                                                                                                                                                                                                                                                                                                                                                                                                                                                                                                                                                                                                                                                                                                                                                                                                                                                                                                                                                                                                                                                                                                                                                                                                                                                                                                                                                                                                                                                                                                                                                                                                                                                                                                                                                                                                                                                                                                                                                                                                                                                | ····· /                                                                                                                                                                                                                                                                                                                                                                                                                                                                                                                                                                                                                                                                                                                                                                                                                                                                                                                                                                                                                                                                                                                                                                                                                                                                                                                                                                                                                                                                                                                                                                                                                                                                                                                                                                                                                                                                                                                                                                                                                                                                                                                        | 1103,7701                                                                                                                                                                                                                                                                                                                                                                                                                                                                                                                                                                                                                                                                                                                                                                                                                                                                                                                                                                                                                                                                                                                                                                                                                                                                                                                                                                                                                                                                                                                                                                                                                                                                                                                                                                                                                                                                                                                                                                                                                                                                                                                      | SHIP                                                                   |
| Zoning Compl                                                                                                                                                                                                                                                                                                                       | -                                                                                                                                                                                                                                                                                                                                                                                                                                                                                                                                                                                                                                                                                                                                                                                                                                                                                                                                                                                                                                                                                                                                                                                                                                                                                                                                                                                                                                                                                                                                                                                                                                                                                                                                                                                                                                                                                                                                                                                                                                                                                                                              |                                                                                                                                                                                                                                                                                                                                                                                                                                                                                                                                                                                                                                                                                                                                                                                                                                                                                                                                                                                                                                                                                                                                                                                                                                                                                                                                                                                                                                                                                                                                                                                                                                                                                                                                                                                                                                                                                                                                                                                                                                                                                                                                | Nonconforming (G                                                                                                                                                                                                                                                                                                                                                                                                                                                                                                                                                                                                                                                                                                                                                                                                                                                                                                                                                                                                                                                                                                                                                                                                                                                                                                                                                                                                                                                                                                                                                                                                                                                                                                                                                                                                                                                                                                                                                                                                                                                                                                               | 2randfatharad                                                                                                                                                                                                                                                                                                                                                                                                                                                                                                                                                                                                                                                                                                                                                                                                                                                                                                                                                                                                                                                                                                                                                                                                                                                                                                                                                                                                                                                                                                                                                                                                                                                                                                                                                                                                                                                                                                                                                                                                                                                                                                                  | Lical                                                                                                                                                                                                                                                                                                                                                                                                                                                                                                                                                                                                                                                                                                                                                                                                                                                                                                                                                                                                                                                                                                                                                                                                                                                                                                                                                                                                                                                                                                                                                                                                                                                                                                                                                                                                                                                                                                                                                                                                                                                                                                                          |                                                                                                                                                                                                                                                                                                                                                                                                                                                                                                                                                                                                                                                                                                                                                                                                                                                                                                                                                                                                                                                                                                                                                                                                                                                                                                                                                                                                                                                                                                                                                                                                                                                                                                                                                                                                                                                                                                                                                                                                                                                                                                                             |                                                                                                                                                                                                                                                                                                                                                                                                                                                                                                                                                                                                                                                                                                                                                                                                                                                                                                                                                                                                                                                                                                                                                                                                                                                                                                                                                                                                                                                                                                                                                                                                                                                                                                                                                                                                                                                                                                                                                                                                                                                                                                                                |                                                                                                                                                                                                                                                                                                                                                                                                                                                                                                                                                                                                                                                                                                                                                                                                                                                                                                                                                                                                                                                                                                                                                                                                                                                                                                                                                                                                                                                                                                                                                                                                                                                                                                                                                                                                                                                                                                                                                                                                                                                                                                                                | Sideriliai                                                                                                                                                                                                                                                                                                                                                                                                                                                                                                                                                                                                                                                                                                                                                                                                                                                                                                                                                                                                                                                                                                                                                                                                                                                                                                                                                                                                                                                                                                                                                                                                                                                                                                                                                                                                                                                                                                                                                                                                                                                                                                                     |                                                                                                                                                                                                                                                                                                                                                                                                                                                                                                                                                                                                                                                                                                                                                                                                                                                                                                                                                                                                                                                                                                                                                                                                                                                                                                                                                                                                                                                                                                                                                                                                                                                                                                                                                                                                                                                                                                                                                                                                                                                                                                                                |                                                                                                                                                                                                                                                                                                                                                                                                                                                                                                                                                                                                                                                                                                                                                                                                                                                                                                                                                                                                                                                                                                                                                                                                                                                                                                                                                                                                                                                                                                                                                                                                                                                                                                                                                                                                                                                                                                                                                                                                                                                                                                                                |                                                                                                                                                                                                                                                                                                                                                                                                                                                                                                                                                                                                                                                                                                                                                                                                                                                                                                                                                                                                                                                                                                                                                                                                                                                                                                                                                                                                                                                                                                                                                                                                                                                                                                                                                                                                                                                                                                                                                                                                                                                                                                                                |                                                                                                                                                                                                                                                                                                                                                                                                                                                                                                                                                                                                                                                                                                                                                                                                                                                                                                                                                                                                                                                                                                                                                                                                                                                                                                                                                                                                                                                                                                                                                                                                                                                                                                                                                                                                                                                                                                                                                                                                                                                                                                                                |                                                                                                                                                                                                                                                                                                                                                                                                                                                                                                                                                                                                                                                                                                                                                                                                                                                                                                                                                                                                                                                                                                                                                                                                                                                                                                                                                                                                                                                                                                                                                                                                                                                                                                                                                                                                                                                                                                                                                                                                                                                                                                                                |                                                                        |
|                                                                                                                                                                                                                                                                                                                                    |                                                                                                                                                                                                                                                                                                                                                                                                                                                                                                                                                                                                                                                                                                                                                                                                                                                                                                                                                                                                                                                                                                                                                                                                                                                                                                                                                                                                                                                                                                                                                                                                                                                                                                                                                                                                                                                                                                                                                                                                                                                                                                                                |                                                                                                                                                                                                                                                                                                                                                                                                                                                                                                                                                                                                                                                                                                                                                                                                                                                                                                                                                                                                                                                                                                                                                                                                                                                                                                                                                                                                                                                                                                                                                                                                                                                                                                                                                                                                                                                                                                                                                                                                                                                                                                                                | Noncomonning (c                                                                                                                                                                                                                                                                                                                                                                                                                                                                                                                                                                                                                                                                                                                                                                                                                                                                                                                                                                                                                                                                                                                                                                                                                                                                                                                                                                                                                                                                                                                                                                                                                                                                                                                                                                                                                                                                                                                                                                                                                                                                                                                | ai aiiu ialiiti tu                                                                                                                                                                                                                                                                                                                                                                                                                                                                                                                                                                                                                                                                                                                                                                                                                                                                                                                                                                                                                                                                                                                                                                                                                                                                                                                                                                                                                                                                                                                                                                                                                                                                                                                                                                                                                                                                                                                                                                                                                                                                                                             |                                                                                                                                                                                                                                                                                                                                                                                                                                                                                                                                                                                                                                                                                                                                                                                                                                                                                                                                                                                                                                                                                                                                                                                                                                                                                                                                                                                                                                                                                                                                                                                                                                                                                                                                                                                                                                                                                                                                                                                                                                                                                                                                |                                                                                                                                                                                                                                                                                                                                                                                                                                                                                                                                                                                                                                                                                                                                                                                                                                                                                                                                                                                                                                                                                                                                                                                                                                                                                                                                                                                                                                                                                                                                                                                                                                                                                                                                                                                                                                                                                                                                                                                                                                                                                                                             | nina                                                                                                                                                                                                                                                                                                                                                                                                                                                                                                                                                                                                                                                                                                                                                                                                                                                                                                                                                                                                                                                                                                                                                                                                                                                                                                                                                                                                                                                                                                                                                                                                                                                                                                                                                                                                                                                                                                                                                                                                                                                                                                                           | Illogal (docori                                                                                                                                                                                                                                                                                                                                                                                                                                                                                                                                                                                                                                                                                                                                                                                                                                                                                                                                                                                                                                                                                                                                                                                                                                                                                                                                                                                                                                                                                                                                                                                                                                                                                                                                                                                                                                                                                                                                                                                                                                                                                                                |                                                                                                                                                                                                                                                                                                                                                                                                                                                                                                                                                                                                                                                                                                                                                                                                                                                                                                                                                                                                                                                                                                                                                                                                                                                                                                                                                                                                                                                                                                                                                                                                                                                                                                                                                                                                                                                                                                                                                                                                                                                                                                                                |                                                                                                                                                                                                                                                                                                                                                                                                                                                                                                                                                                                                                                                                                                                                                                                                                                                                                                                                                                                                                                                                                                                                                                                                                                                                                                                                                                                                                                                                                                                                                                                                                                                                                                                                                                                                                                                                                                                                                                                                                                                                                                                                |                                                                                                                                                                                                                                                                                                                                                                                                                                                                                                                                                                                                                                                                                                                                                                                                                                                                                                                                                                                                                                                                                                                                                                                                                                                                                                                                                                                                                                                                                                                                                                                                                                                                                                                                                                                                                                                                                                                                                                                                                                                                                                                                |                                                                                                                                                                                                                                                                                                                                                                                                                                                                                                                                                                                                                                                                                                                                                                                                                                                                                                                                                                                                                                                                                                                                                                                                                                                                                                                                                                                                                                                                                                                                                                                                                                                                                                                                                                                                                                                                                                                                                                                                                                                                                                                                |                                                                                                                                                                                                                                                                                                                                                                                                                                                                                                                                                                                                                                                                                                                                                                                                                                                                                                                                                                                                                                                                                                                                                                                                                                                                                                                                                                                                                                                                                                                                                                                                                                                                                                                                                                                                                                                                                                                                                                                                                                                                                                                                |                                                                                                                                                                                                                                                                                                                                                                                                                                                                                                                                                                                                                                                                                                                                                                                                                                                                                                                                                                                                                                                                                                                                                                                                                                                                                                                                                                                                                                                                                                                                                                                                                                                                                                                                                                                                                                                                                                                                                                                                                                                                                                                                |                                                                        |
| is the mignest                                                                                                                                                                                                                                                                                                                     |                                                                                                                                                                                                                                                                                                                                                                                                                                                                                                                                                                                                                                                                                                                                                                                                                                                                                                                                                                                                                                                                                                                                                                                                                                                                                                                                                                                                                                                                                                                                                                                                                                                                                                                                                                                                                                                                                                                                                                                                                                                                                                                                | of aubicat propert                                                                                                                                                                                                                                                                                                                                                                                                                                                                                                                                                                                                                                                                                                                                                                                                                                                                                                                                                                                                                                                                                                                                                                                                                                                                                                                                                                                                                                                                                                                                                                                                                                                                                                                                                                                                                                                                                                                                                                                                                                                                                                             | - ,                                                                                                                                                                                                                                                                                                                                                                                                                                                                                                                                                                                                                                                                                                                                                                                                                                                                                                                                                                                                                                                                                                                                                                                                                                                                                                                                                                                                                                                                                                                                                                                                                                                                                                                                                                                                                                                                                                                                                                                                                                                                                                                            |                                                                                                                                                                                                                                                                                                                                                                                                                                                                                                                                                                                                                                                                                                                                                                                                                                                                                                                                                                                                                                                                                                                                                                                                                                                                                                                                                                                                                                                                                                                                                                                                                                                                                                                                                                                                                                                                                                                                                                                                                                                                                                                                |                                                                                                                                                                                                                                                                                                                                                                                                                                                                                                                                                                                                                                                                                                                                                                                                                                                                                                                                                                                                                                                                                                                                                                                                                                                                                                                                                                                                                                                                                                                                                                                                                                                                                                                                                                                                                                                                                                                                                                                                                                                                                                                                | No Zo                                                                                                                                                                                                                                                                                                                                                                                                                                                                                                                                                                                                                                                                                                                                                                                                                                                                                                                                                                                                                                                                                                                                                                                                                                                                                                                                                                                                                                                                                                                                                                                                                                                                                                                                                                                                                                                                                                                                                                                                                                                                                                                       |                                                                                                                                                                                                                                                                                                                                                                                                                                                                                                                                                                                                                                                                                                                                                                                                                                                                                                                                                                                                                                                                                                                                                                                                                                                                                                                                                                                                                                                                                                                                                                                                                                                                                                                                                                                                                                                                                                                                                                                                                                                                                                                                | Illegal (descri                                                                                                                                                                                                                                                                                                                                                                                                                                                                                                                                                                                                                                                                                                                                                                                                                                                                                                                                                                                                                                                                                                                                                                                                                                                                                                                                                                                                                                                                                                                                                                                                                                                                                                                                                                                                                                                                                                                                                                                                                                                                                                                | ibe)                                                                                                                                                                                                                                                                                                                                                                                                                                                                                                                                                                                                                                                                                                                                                                                                                                                                                                                                                                                                                                                                                                                                                                                                                                                                                                                                                                                                                                                                                                                                                                                                                                                                                                                                                                                                                                                                                                                                                                                                                                                                                                                           | $\overline{\nabla}$                                                                                                                                                                                                                                                                                                                                                                                                                                                                                                                                                                                                                                                                                                                                                                                                                                                                                                                                                                                                                                                                                                                                                                                                                                                                                                                                                                                                                                                                                                                                                                                                                                                                                                                                                                                                                                                                                                                                                                                                                                                                                                            | Voc                                                                                                                                                                                                                                                                                                                                                                                                                                                                                                                                                                                                                                                                                                                                                                                                                                                                                                                                                                                                                                                                                                                                                                                                                                                                                                                                                                                                                                                                                                                                                                                                                                                                                                                                                                                                                                                                                                                                                                                                                                                                                                                            | □ No                                                                                                                                                                                                                                                                                                                                                                                                                                                                                                                                                                                                                                                                                                                                                                                                                                                                                                                                                                                                                                                                                                                                                                                                                                                                                                                                                                                                                                                                                                                                                                                                                                                                                                                                                                                                                                                                                                                                                                                                                                                                                                                           | If No. doo                                                                                                                                                                                                                                                                                                                                                                                                                                                                                                                                                                                                                                                                                                                                                                                                                                                                                                                                                                                                                                                                                                                                                                                                                                                                                                                                                                                                                                                                                                                                                                                                                                                                                                                                                                                                                                                                                                                                                                                                                                                                                                                     | oribol                                                                                                                                                                                                                                                                                                                                                                                                                                                                                                                                                                                                                                                                                                                                                                                                                                                                                                                                                                                                                                                                                                                                                                                                                                                                                                                                                                                                                                                                                                                                                                                                                                                                                                                                                                                                                                                                                                                                                                                                                                                                                                                         |                                                                        |
|                                                                                                                                                                                                                                                                                                                                    |                                                                                                                                                                                                                                                                                                                                                                                                                                                                                                                                                                                                                                                                                                                                                                                                                                                                                                                                                                                                                                                                                                                                                                                                                                                                                                                                                                                                                                                                                                                                                                                                                                                                                                                                                                                                                                                                                                                                                                                                                                                                                                                                | of subject propert                                                                                                                                                                                                                                                                                                                                                                                                                                                                                                                                                                                                                                                                                                                                                                                                                                                                                                                                                                                                                                                                                                                                                                                                                                                                                                                                                                                                                                                                                                                                                                                                                                                                                                                                                                                                                                                                                                                                                                                                                                                                                                             | ty as improved (or                                                                                                                                                                                                                                                                                                                                                                                                                                                                                                                                                                                                                                                                                                                                                                                                                                                                                                                                                                                                                                                                                                                                                                                                                                                                                                                                                                                                                                                                                                                                                                                                                                                                                                                                                                                                                                                                                                                                                                                                                                                                                                             |                                                                                                                                                                                                                                                                                                                                                                                                                                                                                                                                                                                                                                                                                                                                                                                                                                                                                                                                                                                                                                                                                                                                                                                                                                                                                                                                                                                                                                                                                                                                                                                                                                                                                                                                                                                                                                                                                                                                                                                                                                                                                                                                |                                                                                                                                                                                                                                                                                                                                                                                                                                                                                                                                                                                                                                                                                                                                                                                                                                                                                                                                                                                                                                                                                                                                                                                                                                                                                                                                                                                                                                                                                                                                                                                                                                                                                                                                                                                                                                                                                                                                                                                                                                                                                                                                |                                                                                                                                                                                                                                                                                                                                                                                                                                                                                                                                                                                                                                                                                                                                                                                                                                                                                                                                                                                                                                                                                                                                                                                                                                                                                                                                                                                                                                                                                                                                                                                                                                                                                                                                                                                                                                                                                                                                                                                                                                                                                                                             |                                                                                                                                                                                                                                                                                                                                                                                                                                                                                                                                                                                                                                                                                                                                                                                                                                                                                                                                                                                                                                                                                                                                                                                                                                                                                                                                                                                                                                                                                                                                                                                                                                                                                                                                                                                                                                                                                                                                                                                                                                                                                                                                | • (                                                                                                                                                                                                                                                                                                                                                                                                                                                                                                                                                                                                                                                                                                                                                                                                                                                                                                                                                                                                                                                                                                                                                                                                                                                                                                                                                                                                                                                                                                                                                                                                                                                                                                                                                                                                                                                                                                                                                                                                                                                                                                                            | ibe)                                                                                                                                                                                                                                                                                                                                                                                                                                                                                                                                                                                                                                                                                                                                                                                                                                                                                                                                                                                                                                                                                                                                                                                                                                                                                                                                                                                                                                                                                                                                                                                                                                                                                                                                                                                                                                                                                                                                                                                                                                                                                                                           | X                                                                                                                                                                                                                                                                                                                                                                                                                                                                                                                                                                                                                                                                                                                                                                                                                                                                                                                                                                                                                                                                                                                                                                                                                                                                                                                                                                                                                                                                                                                                                                                                                                                                                                                                                                                                                                                                                                                                                                                                                                                                                                                              | Yes                                                                                                                                                                                                                                                                                                                                                                                                                                                                                                                                                                                                                                                                                                                                                                                                                                                                                                                                                                                                                                                                                                                                                                                                                                                                                                                                                                                                                                                                                                                                                                                                                                                                                                                                                                                                                                                                                                                                                                                                                                                                                                                            | No                                                                                                                                                                                                                                                                                                                                                                                                                                                                                                                                                                                                                                                                                                                                                                                                                                                                                                                                                                                                                                                                                                                                                                                                                                                                                                                                                                                                                                                                                                                                                                                                                                                                                                                                                                                                                                                                                                                                                                                                                                                                                                                             | If No, des                                                                                                                                                                                                                                                                                                                                                                                                                                                                                                                                                                                                                                                                                                                                                                                                                                                                                                                                                                                                                                                                                                                                                                                                                                                                                                                                                                                                                                                                                                                                                                                                                                                                                                                                                                                                                                                                                                                                                                                                                                                                                                                     | cribe ple                                                                                                                                                                                                                                                                                                                                                                                                                                                                                                                                                                                                                                                                                                                                                                                                                                                                                                                                                                                                                                                                                                                                                                                                                                                                                                                                                                                                                                                                                                                                                                                                                                                                                                                                                                                                                                                                                                                                                                                                                                                                                                                      | ease refer to                                                          |
| addendum                                                                                                                                                                                                                                                                                                                           | n                                                                                                                                                                                                                                                                                                                                                                                                                                                                                                                                                                                                                                                                                                                                                                                                                                                                                                                                                                                                                                                                                                                                                                                                                                                                                                                                                                                                                                                                                                                                                                                                                                                                                                                                                                                                                                                                                                                                                                                                                                                                                                                              |                                                                                                                                                                                                                                                                                                                                                                                                                                                                                                                                                                                                                                                                                                                                                                                                                                                                                                                                                                                                                                                                                                                                                                                                                                                                                                                                                                                                                                                                                                                                                                                                                                                                                                                                                                                                                                                                                                                                                                                                                                                                                                                                | - ,                                                                                                                                                                                                                                                                                                                                                                                                                                                                                                                                                                                                                                                                                                                                                                                                                                                                                                                                                                                                                                                                                                                                                                                                                                                                                                                                                                                                                                                                                                                                                                                                                                                                                                                                                                                                                                                                                                                                                                                                                                                                                                                            |                                                                                                                                                                                                                                                                                                                                                                                                                                                                                                                                                                                                                                                                                                                                                                                                                                                                                                                                                                                                                                                                                                                                                                                                                                                                                                                                                                                                                                                                                                                                                                                                                                                                                                                                                                                                                                                                                                                                                                                                                                                                                                                                | d per plans                                                                                                                                                                                                                                                                                                                                                                                                                                                                                                                                                                                                                                                                                                                                                                                                                                                                                                                                                                                                                                                                                                                                                                                                                                                                                                                                                                                                                                                                                                                                                                                                                                                                                                                                                                                                                                                                                                                                                                                                                                                                                                                    | and spec                                                                                                                                                                                                                                                                                                                                                                                                                                                                                                                                                                                                                                                                                                                                                                                                                                                                                                                                                                                                                                                                                                                                                                                                                                                                                                                                                                                                                                                                                                                                                                                                                                                                                                                                                                                                                                                                                                                                                                                                                                                                                                                    | ifications) t                                                                                                                                                                                                                                                                                                                                                                                                                                                                                                                                                                                                                                                                                                                                                                                                                                                                                                                                                                                                                                                                                                                                                                                                                                                                                                                                                                                                                                                                                                                                                                                                                                                                                                                                                                                                                                                                                                                                                                                                                                                                                                                  | • (                                                                                                                                                                                                                                                                                                                                                                                                                                                                                                                                                                                                                                                                                                                                                                                                                                                                                                                                                                                                                                                                                                                                                                                                                                                                                                                                                                                                                                                                                                                                                                                                                                                                                                                                                                                                                                                                                                                                                                                                                                                                                                                            | ibe)<br>se?                                                                                                                                                                                                                                                                                                                                                                                                                                                                                                                                                                                                                                                                                                                                                                                                                                                                                                                                                                                                                                                                                                                                                                                                                                                                                                                                                                                                                                                                                                                                                                                                                                                                                                                                                                                                                                                                                                                                                                                                                                                                                                                    |                                                                                                                                                                                                                                                                                                                                                                                                                                                                                                                                                                                                                                                                                                                                                                                                                                                                                                                                                                                                                                                                                                                                                                                                                                                                                                                                                                                                                                                                                                                                                                                                                                                                                                                                                                                                                                                                                                                                                                                                                                                                                                                                |                                                                                                                                                                                                                                                                                                                                                                                                                                                                                                                                                                                                                                                                                                                                                                                                                                                                                                                                                                                                                                                                                                                                                                                                                                                                                                                                                                                                                                                                                                                                                                                                                                                                                                                                                                                                                                                                                                                                                                                                                                                                                                                                | _                                                                                                                                                                                                                                                                                                                                                                                                                                                                                                                                                                                                                                                                                                                                                                                                                                                                                                                                                                                                                                                                                                                                                                                                                                                                                                                                                                                                                                                                                                                                                                                                                                                                                                                                                                                                                                                                                                                                                                                                                                                                                                                              | If No, des                                                                                                                                                                                                                                                                                                                                                                                                                                                                                                                                                                                                                                                                                                                                                                                                                                                                                                                                                                                                                                                                                                                                                                                                                                                                                                                                                                                                                                                                                                                                                                                                                                                                                                                                                                                                                                                                                                                                                                                                                                                                                                                     |                                                                                                                                                                                                                                                                                                                                                                                                                                                                                                                                                                                                                                                                                                                                                                                                                                                                                                                                                                                                                                                                                                                                                                                                                                                                                                                                                                                                                                                                                                                                                                                                                                                                                                                                                                                                                                                                                                                                                                                                                                                                                                                                |                                                                        |
| Utilities                                                                                                                                                                                                                                                                                                                          | n<br><b>Public O</b>                                                                                                                                                                                                                                                                                                                                                                                                                                                                                                                                                                                                                                                                                                                                                                                                                                                                                                                                                                                                                                                                                                                                                                                                                                                                                                                                                                                                                                                                                                                                                                                                                                                                                                                                                                                                                                                                                                                                                                                                                                                                                                           | of subject propert                                                                                                                                                                                                                                                                                                                                                                                                                                                                                                                                                                                                                                                                                                                                                                                                                                                                                                                                                                                                                                                                                                                                                                                                                                                                                                                                                                                                                                                                                                                                                                                                                                                                                                                                                                                                                                                                                                                                                                                                                                                                                                             | ty as improved (or                                                                                                                                                                                                                                                                                                                                                                                                                                                                                                                                                                                                                                                                                                                                                                                                                                                                                                                                                                                                                                                                                                                                                                                                                                                                                                                                                                                                                                                                                                                                                                                                                                                                                                                                                                                                                                                                                                                                                                                                                                                                                                             | r as proposed                                                                                                                                                                                                                                                                                                                                                                                                                                                                                                                                                                                                                                                                                                                                                                                                                                                                                                                                                                                                                                                                                                                                                                                                                                                                                                                                                                                                                                                                                                                                                                                                                                                                                                                                                                                                                                                                                                                                                                                                                                                                                                                  | d per plans                                                                                                                                                                                                                                                                                                                                                                                                                                                                                                                                                                                                                                                                                                                                                                                                                                                                                                                                                                                                                                                                                                                                                                                                                                                                                                                                                                                                                                                                                                                                                                                                                                                                                                                                                                                                                                                                                                                                                                                                                                                                                                                    | and spec                                                                                                                                                                                                                                                                                                                                                                                                                                                                                                                                                                                                                                                                                                                                                                                                                                                                                                                                                                                                                                                                                                                                                                                                                                                                                                                                                                                                                                                                                                                                                                                                                                                                                                                                                                                                                                                                                                                                                                                                                                                                                                                    |                                                                                                                                                                                                                                                                                                                                                                                                                                                                                                                                                                                                                                                                                                                                                                                                                                                                                                                                                                                                                                                                                                                                                                                                                                                                                                                                                                                                                                                                                                                                                                                                                                                                                                                                                                                                                                                                                                                                                                                                                                                                                                                                | • (                                                                                                                                                                                                                                                                                                                                                                                                                                                                                                                                                                                                                                                                                                                                                                                                                                                                                                                                                                                                                                                                                                                                                                                                                                                                                                                                                                                                                                                                                                                                                                                                                                                                                                                                                                                                                                                                                                                                                                                                                                                                                                                            | ibe)<br>se?<br>Off-site                                                                                                                                                                                                                                                                                                                                                                                                                                                                                                                                                                                                                                                                                                                                                                                                                                                                                                                                                                                                                                                                                                                                                                                                                                                                                                                                                                                                                                                                                                                                                                                                                                                                                                                                                                                                                                                                                                                                                                                                                                                                                                        | Impro                                                                                                                                                                                                                                                                                                                                                                                                                                                                                                                                                                                                                                                                                                                                                                                                                                                                                                                                                                                                                                                                                                                                                                                                                                                                                                                                                                                                                                                                                                                                                                                                                                                                                                                                                                                                                                                                                                                                                                                                                                                                                                                          | vements -                                                                                                                                                                                                                                                                                                                                                                                                                                                                                                                                                                                                                                                                                                                                                                                                                                                                                                                                                                                                                                                                                                                                                                                                                                                                                                                                                                                                                                                                                                                                                                                                                                                                                                                                                                                                                                                                                                                                                                                                                                                                                                                      | _                                                                                                                                                                                                                                                                                                                                                                                                                                                                                                                                                                                                                                                                                                                                                                                                                                                                                                                                                                                                                                                                                                                                                                                                                                                                                                                                                                                                                                                                                                                                                                                                                                                                                                                                                                                                                                                                                                                                                                                                                                                                                                                              | If No, des                                                                                                                                                                                                                                                                                                                                                                                                                                                                                                                                                                                                                                                                                                                                                                                                                                                                                                                                                                                                                                                                                                                                                                                                                                                                                                                                                                                                                                                                                                                                                                                                                                                                                                                                                                                                                                                                                                                                                                                                                                                                                                                     | Public                                                                                                                                                                                                                                                                                                                                                                                                                                                                                                                                                                                                                                                                                                                                                                                                                                                                                                                                                                                                                                                                                                                                                                                                                                                                                                                                                                                                                                                                                                                                                                                                                                                                                                                                                                                                                                                                                                                                                                                                                                                                                                                         |                                                                        |
| Utilities<br>Electricity                                                                                                                                                                                                                                                                                                           | Public 0                                                                                                                                                                                                                                                                                                                                                                                                                                                                                                                                                                                                                                                                                                                                                                                                                                                                                                                                                                                                                                                                                                                                                                                                                                                                                                                                                                                                                                                                                                                                                                                                                                                                                                                                                                                                                                                                                                                                                                                                                                                                                                                       |                                                                                                                                                                                                                                                                                                                                                                                                                                                                                                                                                                                                                                                                                                                                                                                                                                                                                                                                                                                                                                                                                                                                                                                                                                                                                                                                                                                                                                                                                                                                                                                                                                                                                                                                                                                                                                                                                                                                                                                                                                                                                                                                | ty as improved (or                                                                                                                                                                                                                                                                                                                                                                                                                                                                                                                                                                                                                                                                                                                                                                                                                                                                                                                                                                                                                                                                                                                                                                                                                                                                                                                                                                                                                                                                                                                                                                                                                                                                                                                                                                                                                                                                                                                                                                                                                                                                                                             | r as proposed<br>Water                                                                                                                                                                                                                                                                                                                                                                                                                                                                                                                                                                                                                                                                                                                                                                                                                                                                                                                                                                                                                                                                                                                                                                                                                                                                                                                                                                                                                                                                                                                                                                                                                                                                                                                                                                                                                                                                                                                                                                                                                                                                                                         | Public                                                                                                                                                                                                                                                                                                                                                                                                                                                                                                                                                                                                                                                                                                                                                                                                                                                                                                                                                                                                                                                                                                                                                                                                                                                                                                                                                                                                                                                                                                                                                                                                                                                                                                                                                                                                                                                                                                                                                                                                                                                                                                                         | and spec                                                                                                                                                                                                                                                                                                                                                                                                                                                                                                                                                                                                                                                                                                                                                                                                                                                                                                                                                                                                                                                                                                                                                                                                                                                                                                                                                                                                                                                                                                                                                                                                                                                                                                                                                                                                                                                                                                                                                                                                                                                                                                                    | ifications) t                                                                                                                                                                                                                                                                                                                                                                                                                                                                                                                                                                                                                                                                                                                                                                                                                                                                                                                                                                                                                                                                                                                                                                                                                                                                                                                                                                                                                                                                                                                                                                                                                                                                                                                                                                                                                                                                                                                                                                                                                                                                                                                  | • (                                                                                                                                                                                                                                                                                                                                                                                                                                                                                                                                                                                                                                                                                                                                                                                                                                                                                                                                                                                                                                                                                                                                                                                                                                                                                                                                                                                                                                                                                                                                                                                                                                                                                                                                                                                                                                                                                                                                                                                                                                                                                                                            | off-site Street                                                                                                                                                                                                                                                                                                                                                                                                                                                                                                                                                                                                                                                                                                                                                                                                                                                                                                                                                                                                                                                                                                                                                                                                                                                                                                                                                                                                                                                                                                                                                                                                                                                                                                                                                                                                                                                                                                                                                                                                                                                                                                                | Impro<br>asph                                                                                                                                                                                                                                                                                                                                                                                                                                                                                                                                                                                                                                                                                                                                                                                                                                                                                                                                                                                                                                                                                                                                                                                                                                                                                                                                                                                                                                                                                                                                                                                                                                                                                                                                                                                                                                                                                                                                                                                                                                                                                                                  | vements -                                                                                                                                                                                                                                                                                                                                                                                                                                                                                                                                                                                                                                                                                                                                                                                                                                                                                                                                                                                                                                                                                                                                                                                                                                                                                                                                                                                                                                                                                                                                                                                                                                                                                                                                                                                                                                                                                                                                                                                                                                                                                                                      | _                                                                                                                                                                                                                                                                                                                                                                                                                                                                                                                                                                                                                                                                                                                                                                                                                                                                                                                                                                                                                                                                                                                                                                                                                                                                                                                                                                                                                                                                                                                                                                                                                                                                                                                                                                                                                                                                                                                                                                                                                                                                                                                              | If No, des                                                                                                                                                                                                                                                                                                                                                                                                                                                                                                                                                                                                                                                                                                                                                                                                                                                                                                                                                                                                                                                                                                                                                                                                                                                                                                                                                                                                                                                                                                                                                                                                                                                                                                                                                                                                                                                                                                                                                                                                                                                                                                                     |                                                                                                                                                                                                                                                                                                                                                                                                                                                                                                                                                                                                                                                                                                                                                                                                                                                                                                                                                                                                                                                                                                                                                                                                                                                                                                                                                                                                                                                                                                                                                                                                                                                                                                                                                                                                                                                                                                                                                                                                                                                                                                                                |                                                                        |
| Utilities Electricity Gas                                                                                                                                                                                                                                                                                                          | Public 0                                                                                                                                                                                                                                                                                                                                                                                                                                                                                                                                                                                                                                                                                                                                                                                                                                                                                                                                                                                                                                                                                                                                                                                                                                                                                                                                                                                                                                                                                                                                                                                                                                                                                                                                                                                                                                                                                                                                                                                                                                                                                                                       | ther (describe)                                                                                                                                                                                                                                                                                                                                                                                                                                                                                                                                                                                                                                                                                                                                                                                                                                                                                                                                                                                                                                                                                                                                                                                                                                                                                                                                                                                                                                                                                                                                                                                                                                                                                                                                                                                                                                                                                                                                                                                                                                                                                                                | ty as improved (or                                                                                                                                                                                                                                                                                                                                                                                                                                                                                                                                                                                                                                                                                                                                                                                                                                                                                                                                                                                                                                                                                                                                                                                                                                                                                                                                                                                                                                                                                                                                                                                                                                                                                                                                                                                                                                                                                                                                                                                                                                                                                                             | r as proposed<br>Water<br>Sanitary Sew                                                                                                                                                                                                                                                                                                                                                                                                                                                                                                                                                                                                                                                                                                                                                                                                                                                                                                                                                                                                                                                                                                                                                                                                                                                                                                                                                                                                                                                                                                                                                                                                                                                                                                                                                                                                                                                                                                                                                                                                                                                                                         | Public  Purple   Public  Public                                                                                                                                                                                                                                                                                                                                                                                                                                                                                                                                                                                                                                                                                                                                                                                                                                                                                                                                                                                                                                                                                                                                                                                                                                                                                                                                                                                                                                                                                                                                                                                                                                                                                                                                                                                                                                                                                                                                                                                                                                                                                                | and spec                                                                                                                                                                                                                                                                                                                                                                                                                                                                                                                                                                                                                                                                                                                                                                                                                                                                                                                                                                                                                                                                                                                                                                                                                                                                                                                                                                                                                                                                                                                                                                                                                                                                                                                                                                                                                                                                                                                                                                                                                                                                                                                    | ifications) t                                                                                                                                                                                                                                                                                                                                                                                                                                                                                                                                                                                                                                                                                                                                                                                                                                                                                                                                                                                                                                                                                                                                                                                                                                                                                                                                                                                                                                                                                                                                                                                                                                                                                                                                                                                                                                                                                                                                                                                                                                                                                                                  | he present us                                                                                                                                                                                                                                                                                                                                                                                                                                                                                                                                                                                                                                                                                                                                                                                                                                                                                                                                                                                                                                                                                                                                                                                                                                                                                                                                                                                                                                                                                                                                                                                                                                                                                                                                                                                                                                                                                                                                                                                                                                                                                                                  | off-site Street                                                                                                                                                                                                                                                                                                                                                                                                                                                                                                                                                                                                                                                                                                                                                                                                                                                                                                                                                                                                                                                                                                                                                                                                                                                                                                                                                                                                                                                                                                                                                                                                                                                                                                                                                                                                                                                                                                                                                                                                                                                                                                                | Impro                                                                                                                                                                                                                                                                                                                                                                                                                                                                                                                                                                                                                                                                                                                                                                                                                                                                                                                                                                                                                                                                                                                                                                                                                                                                                                                                                                                                                                                                                                                                                                                                                                                                                                                                                                                                                                                                                                                                                                                                                                                                                                                          | vements -                                                                                                                                                                                                                                                                                                                                                                                                                                                                                                                                                                                                                                                                                                                                                                                                                                                                                                                                                                                                                                                                                                                                                                                                                                                                                                                                                                                                                                                                                                                                                                                                                                                                                                                                                                                                                                                                                                                                                                                                                                                                                                                      | Туре                                                                                                                                                                                                                                                                                                                                                                                                                                                                                                                                                                                                                                                                                                                                                                                                                                                                                                                                                                                                                                                                                                                                                                                                                                                                                                                                                                                                                                                                                                                                                                                                                                                                                                                                                                                                                                                                                                                                                                                                                                                                                                                           |                                                                                                                                                                                                                                                                                                                                                                                                                                                                                                                                                                                                                                                                                                                                                                                                                                                                                                                                                                                                                                                                                                                                                                                                                                                                                                                                                                                                                                                                                                                                                                                                                                                                                                                                                                                                                                                                                                                                                                                                                                                                                                                                | Public                                                                                                                                                                                                                                                                                                                                                                                                                                                                                                                                                                                                                                                                                                                                                                                                                                                                                                                                                                                                                                                                                                                                                                                                                                                                                                                                                                                                                                                                                                                                                                                                                                                                                                                                                                                                                                                                                                                                                                                                                                                                                                                         |                                                                        |
| Utilities Electricity Gas FEMA Special                                                                                                                                                                                                                                                                                             | Public 0  W I Flood Hazard                                                                                                                                                                                                                                                                                                                                                                                                                                                                                                                                                                                                                                                                                                                                                                                                                                                                                                                                                                                                                                                                                                                                                                                                                                                                                                                                                                                                                                                                                                                                                                                                                                                                                                                                                                                                                                                                                                                                                                                                                                                                                                     | ther (describe)                                                                                                                                                                                                                                                                                                                                                                                                                                                                                                                                                                                                                                                                                                                                                                                                                                                                                                                                                                                                                                                                                                                                                                                                                                                                                                                                                                                                                                                                                                                                                                                                                                                                                                                                                                                                                                                                                                                                                                                                                                                                                                                | ty as improved (or                                                                                                                                                                                                                                                                                                                                                                                                                                                                                                                                                                                                                                                                                                                                                                                                                                                                                                                                                                                                                                                                                                                                                                                                                                                                                                                                                                                                                                                                                                                                                                                                                                                                                                                                                                                                                                                                                                                                                                                                                                                                                                             | r as proposed<br>Water<br>Sanitary Sewe<br>EMA Flood Zo                                                                                                                                                                                                                                                                                                                                                                                                                                                                                                                                                                                                                                                                                                                                                                                                                                                                                                                                                                                                                                                                                                                                                                                                                                                                                                                                                                                                                                                                                                                                                                                                                                                                                                                                                                                                                                                                                                                                                                                                                                                                        | Public Ver X                                                                                                                                                                                                                                                                                                                                                                                                                                                                                                                                                                                                                                                                                                                                                                                                                                                                                                                                                                                                                                                                                                                                                                                                                                                                                                                                                                                                                                                                                                                                                                                                                                                                                                                                                                                                                                                                                                                                                                                                                                                                                                                   | Other (                                                                                                                                                                                                                                                                                                                                                                                                                                                                                                                                                                                                                                                                                                                                                                                                                                                                                                                                                                                                                                                                                                                                                                                                                                                                                                                                                                                                                                                                                                                                                                                                                                                                                                                                                                                                                                                                                                                                                                                                                                                                                                                     | ifications) t                                                                                                                                                                                                                                                                                                                                                                                                                                                                                                                                                                                                                                                                                                                                                                                                                                                                                                                                                                                                                                                                                                                                                                                                                                                                                                                                                                                                                                                                                                                                                                                                                                                                                                                                                                                                                                                                                                                                                                                                                                                                                                                  | he present us                                                                                                                                                                                                                                                                                                                                                                                                                                                                                                                                                                                                                                                                                                                                                                                                                                                                                                                                                                                                                                                                                                                                                                                                                                                                                                                                                                                                                                                                                                                                                                                                                                                                                                                                                                                                                                                                                                                                                                                                                                                                                                                  | off-site Street                                                                                                                                                                                                                                                                                                                                                                                                                                                                                                                                                                                                                                                                                                                                                                                                                                                                                                                                                                                                                                                                                                                                                                                                                                                                                                                                                                                                                                                                                                                                                                                                                                                                                                                                                                                                                                                                                                                                                                                                                                                                                                                | e Impro<br>asph<br>none                                                                                                                                                                                                                                                                                                                                                                                                                                                                                                                                                                                                                                                                                                                                                                                                                                                                                                                                                                                                                                                                                                                                                                                                                                                                                                                                                                                                                                                                                                                                                                                                                                                                                                                                                                                                                                                                                                                                                                                                                                                                                                        | vements -                                                                                                                                                                                                                                                                                                                                                                                                                                                                                                                                                                                                                                                                                                                                                                                                                                                                                                                                                                                                                                                                                                                                                                                                                                                                                                                                                                                                                                                                                                                                                                                                                                                                                                                                                                                                                                                                                                                                                                                                                                                                                                                      | Туре                                                                                                                                                                                                                                                                                                                                                                                                                                                                                                                                                                                                                                                                                                                                                                                                                                                                                                                                                                                                                                                                                                                                                                                                                                                                                                                                                                                                                                                                                                                                                                                                                                                                                                                                                                                                                                                                                                                                                                                                                                                                                                                           | If No, des                                                                                                                                                                                                                                                                                                                                                                                                                                                                                                                                                                                                                                                                                                                                                                                                                                                                                                                                                                                                                                                                                                                                                                                                                                                                                                                                                                                                                                                                                                                                                                                                                                                                                                                                                                                                                                                                                                                                                                                                                                                                                                                     | Public                                                                                                                                                                                                                                                                                                                                                                                                                                                                                                                                                                                                                                                                                                                                                                                                                                                                                                                                                                                                                                                                                                                                                                                                                                                                                                                                                                                                                                                                                                                                                                                                                                                                                                                                                                                                                                                                                                                                                                                                                                                                                                                         |                                                                        |
| Utilities Electricity Gas FEMA Special Are the utilitie                                                                                                                                                                                                                                                                            | Public O  Public O  I S  I Flood Hazard as and off-site                                                                                                                                                                                                                                                                                                                                                                                                                                                                                                                                                                                                                                                                                                                                                                                                                                                                                                                                                                                                                                                                                                                                                                                                                                                                                                                                                                                                                                                                                                                                                                                                                                                                                                                                                                                                                                                                                                                                                                                                                                                                        | ther (describe)  d Area Ye improvements typ                                                                                                                                                                                                                                                                                                                                                                                                                                                                                                                                                                                                                                                                                                                                                                                                                                                                                                                                                                                                                                                                                                                                                                                                                                                                                                                                                                                                                                                                                                                                                                                                                                                                                                                                                                                                                                                                                                                                                                                                                                                                                    | ty as improved (or                                                                                                                                                                                                                                                                                                                                                                                                                                                                                                                                                                                                                                                                                                                                                                                                                                                                                                                                                                                                                                                                                                                                                                                                                                                                                                                                                                                                                                                                                                                                                                                                                                                                                                                                                                                                                                                                                                                                                                                                                                                                                                             | water Sanitary Sewe EMA Flood Zoet area?                                                                                                                                                                                                                                                                                                                                                                                                                                                                                                                                                                                                                                                                                                                                                                                                                                                                                                                                                                                                                                                                                                                                                                                                                                                                                                                                                                                                                                                                                                                                                                                                                                                                                                                                                                                                                                                                                                                                                                                                                                                                                       | Public Ver X One X Y                                                                                                                                                                                                                                                                                                                                                                                                                                                                                                                                                                                                                                                                                                                                                                                                                                                                                                                                                                                                                                                                                                                                                                                                                                                                                                                                                                                                                                                                                                                                                                                                                                                                                                                                                                                                                                                                                                                                                                                                                                                                                                           | Other (                                                                                                                                                                                                                                                                                                                                                                                                                                                                                                                                                                                                                                                                                                                                                                                                                                                                                                                                                                                                                                                                                                                                                                                                                                                                                                                                                                                                                                                                                                                                                                                                                                                                                                                                                                                                                                                                                                                                                                                                                                                                                                                     | (describe)  FEMA N No If No                                                                                                                                                                                                                                                                                                                                                                                                                                                                                                                                                                                                                                                                                                                                                                                                                                                                                                                                                                                                                                                                                                                                                                                                                                                                                                                                                                                                                                                                                                                                                                                                                                                                                                                                                                                                                                                                                                                                                                                                                                                                                                    | Map # 06                                                                                                                                                                                                                                                                                                                                                                                                                                                                                                                                                                                                                                                                                                                                                                                                                                                                                                                                                                                                                                                                                                                                                                                                                                                                                                                                                                                                                                                                                                                                                                                                                                                                                                                                                                                                                                                                                                                                                                                                                                                                                                                       | off-site Street Alley 081C0166                                                                                                                                                                                                                                                                                                                                                                                                                                                                                                                                                                                                                                                                                                                                                                                                                                                                                                                                                                                                                                                                                                                                                                                                                                                                                                                                                                                                                                                                                                                                                                                                                                                                                                                                                                                                                                                                                                                                                                                                                                                                                                 | e Impro<br>asph<br>none                                                                                                                                                                                                                                                                                                                                                                                                                                                                                                                                                                                                                                                                                                                                                                                                                                                                                                                                                                                                                                                                                                                                                                                                                                                                                                                                                                                                                                                                                                                                                                                                                                                                                                                                                                                                                                                                                                                                                                                                                                                                                                        | vements -<br>nalt                                                                                                                                                                                                                                                                                                                                                                                                                                                                                                                                                                                                                                                                                                                                                                                                                                                                                                                                                                                                                                                                                                                                                                                                                                                                                                                                                                                                                                                                                                                                                                                                                                                                                                                                                                                                                                                                                                                                                                                                                                                                                                              | <b>Type</b>                                                                                                                                                                                                                                                                                                                                                                                                                                                                                                                                                                                                                                                                                                                                                                                                                                                                                                                                                                                                                                                                                                                                                                                                                                                                                                                                                                                                                                                                                                                                                                                                                                                                                                                                                                                                                                                                                                                                                                                                                                                                                                                    |                                                                                                                                                                                                                                                                                                                                                                                                                                                                                                                                                                                                                                                                                                                                                                                                                                                                                                                                                                                                                                                                                                                                                                                                                                                                                                                                                                                                                                                                                                                                                                                                                                                                                                                                                                                                                                                                                                                                                                                                                                                                                                                                | Public                                                                                                                                                                                                                                                                                                                                                                                                                                                                                                                                                                                                                                                                                                                                                                                                                                                                                                                                                                                                                                                                                                                                                                                                                                                                                                                                                                                                                                                                                                                                                                                                                                                                                                                                                                                                                                                                                                                                                                                                                                                                                                                         | Private                                                                |
| Utilities Electricity Gas FEMA Special Are the utilitie                                                                                                                                                                                                                                                                            | Public O  Public O  I S  I Flood Hazard as and off-site                                                                                                                                                                                                                                                                                                                                                                                                                                                                                                                                                                                                                                                                                                                                                                                                                                                                                                                                                                                                                                                                                                                                                                                                                                                                                                                                                                                                                                                                                                                                                                                                                                                                                                                                                                                                                                                                                                                                                                                                                                                                        | ther (describe)                                                                                                                                                                                                                                                                                                                                                                                                                                                                                                                                                                                                                                                                                                                                                                                                                                                                                                                                                                                                                                                                                                                                                                                                                                                                                                                                                                                                                                                                                                                                                                                                                                                                                                                                                                                                                                                                                                                                                                                                                                                                                                                | ty as improved (or                                                                                                                                                                                                                                                                                                                                                                                                                                                                                                                                                                                                                                                                                                                                                                                                                                                                                                                                                                                                                                                                                                                                                                                                                                                                                                                                                                                                                                                                                                                                                                                                                                                                                                                                                                                                                                                                                                                                                                                                                                                                                                             | water Sanitary Sewe EMA Flood Zoet area?                                                                                                                                                                                                                                                                                                                                                                                                                                                                                                                                                                                                                                                                                                                                                                                                                                                                                                                                                                                                                                                                                                                                                                                                                                                                                                                                                                                                                                                                                                                                                                                                                                                                                                                                                                                                                                                                                                                                                                                                                                                                                       | Public Ver X One X Y                                                                                                                                                                                                                                                                                                                                                                                                                                                                                                                                                                                                                                                                                                                                                                                                                                                                                                                                                                                                                                                                                                                                                                                                                                                                                                                                                                                                                                                                                                                                                                                                                                                                                                                                                                                                                                                                                                                                                                                                                                                                                                           | Other (                                                                                                                                                                                                                                                                                                                                                                                                                                                                                                                                                                                                                                                                                                                                                                                                                                                                                                                                                                                                                                                                                                                                                                                                                                                                                                                                                                                                                                                                                                                                                                                                                                                                                                                                                                                                                                                                                                                                                                                                                                                                                                                     | (describe)  FEMA N No If No                                                                                                                                                                                                                                                                                                                                                                                                                                                                                                                                                                                                                                                                                                                                                                                                                                                                                                                                                                                                                                                                                                                                                                                                                                                                                                                                                                                                                                                                                                                                                                                                                                                                                                                                                                                                                                                                                                                                                                                                                                                                                                    | Map # 06                                                                                                                                                                                                                                                                                                                                                                                                                                                                                                                                                                                                                                                                                                                                                                                                                                                                                                                                                                                                                                                                                                                                                                                                                                                                                                                                                                                                                                                                                                                                                                                                                                                                                                                                                                                                                                                                                                                                                                                                                                                                                                                       | off-site Street Alley 081C0166                                                                                                                                                                                                                                                                                                                                                                                                                                                                                                                                                                                                                                                                                                                                                                                                                                                                                                                                                                                                                                                                                                                                                                                                                                                                                                                                                                                                                                                                                                                                                                                                                                                                                                                                                                                                                                                                                                                                                                                                                                                                                                 | e Impro<br>asph<br>none                                                                                                                                                                                                                                                                                                                                                                                                                                                                                                                                                                                                                                                                                                                                                                                                                                                                                                                                                                                                                                                                                                                                                                                                                                                                                                                                                                                                                                                                                                                                                                                                                                                                                                                                                                                                                                                                                                                                                                                                                                                                                                        | vements -                                                                                                                                                                                                                                                                                                                                                                                                                                                                                                                                                                                                                                                                                                                                                                                                                                                                                                                                                                                                                                                                                                                                                                                                                                                                                                                                                                                                                                                                                                                                                                                                                                                                                                                                                                                                                                                                                                                                                                                                                                                                                                                      | <b>Type</b>                                                                                                                                                                                                                                                                                                                                                                                                                                                                                                                                                                                                                                                                                                                                                                                                                                                                                                                                                                                                                                                                                                                                                                                                                                                                                                                                                                                                                                                                                                                                                                                                                                                                                                                                                                                                                                                                                                                                                                                                                                                                                                                    | ЕМА Мар                                                                                                                                                                                                                                                                                                                                                                                                                                                                                                                                                                                                                                                                                                                                                                                                                                                                                                                                                                                                                                                                                                                                                                                                                                                                                                                                                                                                                                                                                                                                                                                                                                                                                                                                                                                                                                                                                                                                                                                                                                                                                                                        | Public                                                                                                                                                                                                                                                                                                                                                                                                                                                                                                                                                                                                                                                                                                                                                                                                                                                                                                                                                                                                                                                                                                                                                                                                                                                                                                                                                                                                                                                                                                                                                                                                                                                                                                                                                                                                                                                                                                                                                                                                                                                                                                                         | Private                                                                |
| Utilities Electricity Gas FEMA Special Are the utilitie Are there any                                                                                                                                                                                                                                                              | Public 0    Variable   Public   O   Variable   O    | ther (describe)  d Area Ye improvements typ                                                                                                                                                                                                                                                                                                                                                                                                                                                                                                                                                                                                                                                                                                                                                                                                                                                                                                                                                                                                                                                                                                                                                                                                                                                                                                                                                                                                                                                                                                                                                                                                                                                                                                                                                                                                                                                                                                                                                                                                                                                                                    | ty as improved (or  es No FE  cical for the marke  rnal factors (easer                                                                                                                                                                                                                                                                                                                                                                                                                                                                                                                                                                                                                                                                                                                                                                                                                                                                                                                                                                                                                                                                                                                                                                                                                                                                                                                                                                                                                                                                                                                                                                                                                                                                                                                                                                                                                                                                                                                                                                                                                                                         | Water Sanitary Sewe EMA Flood Zo et area? ments, encroa                                                                                                                                                                                                                                                                                                                                                                                                                                                                                                                                                                                                                                                                                                                                                                                                                                                                                                                                                                                                                                                                                                                                                                                                                                                                                                                                                                                                                                                                                                                                                                                                                                                                                                                                                                                                                                                                                                                                                                                                                                                                        | Public Ver X one X achments, e                                                                                                                                                                                                                                                                                                                                                                                                                                                                                                                                                                                                                                                                                                                                                                                                                                                                                                                                                                                                                                                                                                                                                                                                                                                                                                                                                                                                                                                                                                                                                                                                                                                                                                                                                                                                                                                                                                                                                                                                                                                                                                 | Other (                                                                                                                                                                                                                                                                                                                                                                                                                                                                                                                                                                                                                                                                                                                                                                                                                                                                                                                                                                                                                                                                                                                                                                                                                                                                                                                                                                                                                                                                                                                                                                                                                                                                                                                                                                                                                                                                                                                                                                                                                                                                                                                     | (describe)  FEMA N No If No                                                                                                                                                                                                                                                                                                                                                                                                                                                                                                                                                                                                                                                                                                                                                                                                                                                                                                                                                                                                                                                                                                                                                                                                                                                                                                                                                                                                                                                                                                                                                                                                                                                                                                                                                                                                                                                                                                                                                                                                                                                                                                    | Map # 06 o, describe ions, land use                                                                                                                                                                                                                                                                                                                                                                                                                                                                                                                                                                                                                                                                                                                                                                                                                                                                                                                                                                                                                                                                                                                                                                                                                                                                                                                                                                                                                                                                                                                                                                                                                                                                                                                                                                                                                                                                                                                                                                                                                                                                                            | Off-site Street Alley 081C0166                                                                                                                                                                                                                                                                                                                                                                                                                                                                                                                                                                                                                                                                                                                                                                                                                                                                                                                                                                                                                                                                                                                                                                                                                                                                                                                                                                                                                                                                                                                                                                                                                                                                                                                                                                                                                                                                                                                                                                                                                                                                                                 | asph<br>none                                                                                                                                                                                                                                                                                                                                                                                                                                                                                                                                                                                                                                                                                                                                                                                                                                                                                                                                                                                                                                                                                                                                                                                                                                                                                                                                                                                                                                                                                                                                                                                                                                                                                                                                                                                                                                                                                                                                                                                                                                                                                                                   | vements -                                                                                                                                                                                                                                                                                                                                                                                                                                                                                                                                                                                                                                                                                                                                                                                                                                                                                                                                                                                                                                                                                                                                                                                                                                                                                                                                                                                                                                                                                                                                                                                                                                                                                                                                                                                                                                                                                                                                                                                                                                                                                                                      | Type<br>FE<br>Yes                                                                                                                                                                                                                                                                                                                                                                                                                                                                                                                                                                                                                                                                                                                                                                                                                                                                                                                                                                                                                                                                                                                                                                                                                                                                                                                                                                                                                                                                                                                                                                                                                                                                                                                                                                                                                                                                                                                                                                                                                                                                                                              | EMA Map                                                                                                                                                                                                                                                                                                                                                                                                                                                                                                                                                                                                                                                                                                                                                                                                                                                                                                                                                                                                                                                                                                                                                                                                                                                                                                                                                                                                                                                                                                                                                                                                                                                                                                                                                                                                                                                                                                                                                                                                                                                                                                                        | Public  Date 07/                                                                                                                                                                                                                                                                                                                                                                                                                                                                                                                                                                                                                                                                                                                                                                                                                                                                                                                                                                                                                                                                                                                                                                                                                                                                                                                                                                                                                                                                                                                                                                                                                                                                                                                                                                                                                                                                                                                                                                                                                                                                                                               | Private                                                                |
| Utilities Electricity Gas FEMA Special Are the utilitie Are there any                                                                                                                                                                                                                                                              | Public 0    Variable   Public   O   Variable   O    | ther (describe)  d Area Ye improvements typ conditions or extern                                                                                                                                                                                                                                                                                                                                                                                                                                                                                                                                                                                                                                                                                                                                                                                                                                                                                                                                                                                                                                                                                                                                                                                                                                                                                                                                                                                                                                                                                                                                                                                                                                                                                                                                                                                                                                                                                                                                                                                                                                                               | ty as improved (or  es No FE  cical for the marke  rnal factors (easer                                                                                                                                                                                                                                                                                                                                                                                                                                                                                                                                                                                                                                                                                                                                                                                                                                                                                                                                                                                                                                                                                                                                                                                                                                                                                                                                                                                                                                                                                                                                                                                                                                                                                                                                                                                                                                                                                                                                                                                                                                                         | Water Sanitary Sewe EMA Flood Zo et area? ments, encroa                                                                                                                                                                                                                                                                                                                                                                                                                                                                                                                                                                                                                                                                                                                                                                                                                                                                                                                                                                                                                                                                                                                                                                                                                                                                                                                                                                                                                                                                                                                                                                                                                                                                                                                                                                                                                                                                                                                                                                                                                                                                        | Public Ver X one X achments, e                                                                                                                                                                                                                                                                                                                                                                                                                                                                                                                                                                                                                                                                                                                                                                                                                                                                                                                                                                                                                                                                                                                                                                                                                                                                                                                                                                                                                                                                                                                                                                                                                                                                                                                                                                                                                                                                                                                                                                                                                                                                                                 | Other (                                                                                                                                                                                                                                                                                                                                                                                                                                                                                                                                                                                                                                                                                                                                                                                                                                                                                                                                                                                                                                                                                                                                                                                                                                                                                                                                                                                                                                                                                                                                                                                                                                                                                                                                                                                                                                                                                                                                                                                                                                                                                                                     | (describe)  FEMA N No If No                                                                                                                                                                                                                                                                                                                                                                                                                                                                                                                                                                                                                                                                                                                                                                                                                                                                                                                                                                                                                                                                                                                                                                                                                                                                                                                                                                                                                                                                                                                                                                                                                                                                                                                                                                                                                                                                                                                                                                                                                                                                                                    | Map # 06 o, describe ions, land use                                                                                                                                                                                                                                                                                                                                                                                                                                                                                                                                                                                                                                                                                                                                                                                                                                                                                                                                                                                                                                                                                                                                                                                                                                                                                                                                                                                                                                                                                                                                                                                                                                                                                                                                                                                                                                                                                                                                                                                                                                                                                            | Off-site Street Alley 081C0166                                                                                                                                                                                                                                                                                                                                                                                                                                                                                                                                                                                                                                                                                                                                                                                                                                                                                                                                                                                                                                                                                                                                                                                                                                                                                                                                                                                                                                                                                                                                                                                                                                                                                                                                                                                                                                                                                                                                                                                                                                                                                                 | asph<br>none                                                                                                                                                                                                                                                                                                                                                                                                                                                                                                                                                                                                                                                                                                                                                                                                                                                                                                                                                                                                                                                                                                                                                                                                                                                                                                                                                                                                                                                                                                                                                                                                                                                                                                                                                                                                                                                                                                                                                                                                                                                                                                                   | vements -                                                                                                                                                                                                                                                                                                                                                                                                                                                                                                                                                                                                                                                                                                                                                                                                                                                                                                                                                                                                                                                                                                                                                                                                                                                                                                                                                                                                                                                                                                                                                                                                                                                                                                                                                                                                                                                                                                                                                                                                                                                                                                                      | Type<br>FE<br>Yes                                                                                                                                                                                                                                                                                                                                                                                                                                                                                                                                                                                                                                                                                                                                                                                                                                                                                                                                                                                                                                                                                                                                                                                                                                                                                                                                                                                                                                                                                                                                                                                                                                                                                                                                                                                                                                                                                                                                                                                                                                                                                                              | EMA Map                                                                                                                                                                                                                                                                                                                                                                                                                                                                                                                                                                                                                                                                                                                                                                                                                                                                                                                                                                                                                                                                                                                                                                                                                                                                                                                                                                                                                                                                                                                                                                                                                                                                                                                                                                                                                                                                                                                                                                                                                                                                                                                        | Public  Date 07/                                                                                                                                                                                                                                                                                                                                                                                                                                                                                                                                                                                                                                                                                                                                                                                                                                                                                                                                                                                                                                                                                                                                                                                                                                                                                                                                                                                                                                                                                                                                                                                                                                                                                                                                                                                                                                                                                                                                                                                                                                                                                                               | Private                                                                |
| Utilities Electricity Gas FEMA Special Are the utilitie Are there any                                                                                                                                                                                                                                                              | Public 0    Variable   Public   O   Variable   O    | ther (describe)  d Area Ye improvements typ conditions or extern                                                                                                                                                                                                                                                                                                                                                                                                                                                                                                                                                                                                                                                                                                                                                                                                                                                                                                                                                                                                                                                                                                                                                                                                                                                                                                                                                                                                                                                                                                                                                                                                                                                                                                                                                                                                                                                                                                                                                                                                                                                               | ty as improved (or  es No FE  cical for the marke  rnal factors (easer                                                                                                                                                                                                                                                                                                                                                                                                                                                                                                                                                                                                                                                                                                                                                                                                                                                                                                                                                                                                                                                                                                                                                                                                                                                                                                                                                                                                                                                                                                                                                                                                                                                                                                                                                                                                                                                                                                                                                                                                                                                         | Water Sanitary Sewe EMA Flood Zo et area? ments, encroa                                                                                                                                                                                                                                                                                                                                                                                                                                                                                                                                                                                                                                                                                                                                                                                                                                                                                                                                                                                                                                                                                                                                                                                                                                                                                                                                                                                                                                                                                                                                                                                                                                                                                                                                                                                                                                                                                                                                                                                                                                                                        | Public Ver X one X achments, e                                                                                                                                                                                                                                                                                                                                                                                                                                                                                                                                                                                                                                                                                                                                                                                                                                                                                                                                                                                                                                                                                                                                                                                                                                                                                                                                                                                                                                                                                                                                                                                                                                                                                                                                                                                                                                                                                                                                                                                                                                                                                                 | Other (                                                                                                                                                                                                                                                                                                                                                                                                                                                                                                                                                                                                                                                                                                                                                                                                                                                                                                                                                                                                                                                                                                                                                                                                                                                                                                                                                                                                                                                                                                                                                                                                                                                                                                                                                                                                                                                                                                                                                                                                                                                                                                                     | (describe)  FEMA N No If No                                                                                                                                                                                                                                                                                                                                                                                                                                                                                                                                                                                                                                                                                                                                                                                                                                                                                                                                                                                                                                                                                                                                                                                                                                                                                                                                                                                                                                                                                                                                                                                                                                                                                                                                                                                                                                                                                                                                                                                                                                                                                                    | Map # 06 o, describe ions, land use                                                                                                                                                                                                                                                                                                                                                                                                                                                                                                                                                                                                                                                                                                                                                                                                                                                                                                                                                                                                                                                                                                                                                                                                                                                                                                                                                                                                                                                                                                                                                                                                                                                                                                                                                                                                                                                                                                                                                                                                                                                                                            | Off-site Street Alley 081C0166                                                                                                                                                                                                                                                                                                                                                                                                                                                                                                                                                                                                                                                                                                                                                                                                                                                                                                                                                                                                                                                                                                                                                                                                                                                                                                                                                                                                                                                                                                                                                                                                                                                                                                                                                                                                                                                                                                                                                                                                                                                                                                 | asph<br>none                                                                                                                                                                                                                                                                                                                                                                                                                                                                                                                                                                                                                                                                                                                                                                                                                                                                                                                                                                                                                                                                                                                                                                                                                                                                                                                                                                                                                                                                                                                                                                                                                                                                                                                                                                                                                                                                                                                                                                                                                                                                                                                   | vements -                                                                                                                                                                                                                                                                                                                                                                                                                                                                                                                                                                                                                                                                                                                                                                                                                                                                                                                                                                                                                                                                                                                                                                                                                                                                                                                                                                                                                                                                                                                                                                                                                                                                                                                                                                                                                                                                                                                                                                                                                                                                                                                      | Type<br>FE<br>Yes                                                                                                                                                                                                                                                                                                                                                                                                                                                                                                                                                                                                                                                                                                                                                                                                                                                                                                                                                                                                                                                                                                                                                                                                                                                                                                                                                                                                                                                                                                                                                                                                                                                                                                                                                                                                                                                                                                                                                                                                                                                                                                              | EMA Map                                                                                                                                                                                                                                                                                                                                                                                                                                                                                                                                                                                                                                                                                                                                                                                                                                                                                                                                                                                                                                                                                                                                                                                                                                                                                                                                                                                                                                                                                                                                                                                                                                                                                                                                                                                                                                                                                                                                                                                                                                                                                                                        | Public  Date 07/                                                                                                                                                                                                                                                                                                                                                                                                                                                                                                                                                                                                                                                                                                                                                                                                                                                                                                                                                                                                                                                                                                                                                                                                                                                                                                                                                                                                                                                                                                                                                                                                                                                                                                                                                                                                                                                                                                                                                                                                                                                                                                               | Private                                                                |
| Utilities Electricity Gas FEMA Special Are the utilitie Are there any The subject                                                                                                                                                                                                                                                  | Public 0  Public 0  I Flood Hazard as and off-site adverse site act is adjac                                                                                                                                                                                                                                                                                                                                                                                                                                                                                                                                                                                                                                                                                                                                                                                                                                                                                                                                                                                                                                                                                                                                                                                                                                                                                                                                                                                                                                                                                                                                                                                                                                                                                                                                                                                                                                                                                                                                                                                                                                                   | ther (describe)  d Area Ye improvements typ conditions or extern                                                                                                                                                                                                                                                                                                                                                                                                                                                                                                                                                                                                                                                                                                                                                                                                                                                                                                                                                                                                                                                                                                                                                                                                                                                                                                                                                                                                                                                                                                                                                                                                                                                                                                                                                                                                                                                                                                                                                                                                                                                               | es No FE pical factors (easen e of worship s                                                                                                                                                                                                                                                                                                                                                                                                                                                                                                                                                                                                                                                                                                                                                                                                                                                                                                                                                                                                                                                                                                                                                                                                                                                                                                                                                                                                                                                                                                                                                                                                                                                                                                                                                                                                                                                                                                                                                                                                                                                                                   | Water Sanitary Sewe EMA Flood Zo et area? ments, encroa                                                                                                                                                                                                                                                                                                                                                                                                                                                                                                                                                                                                                                                                                                                                                                                                                                                                                                                                                                                                                                                                                                                                                                                                                                                                                                                                                                                                                                                                                                                                                                                                                                                                                                                                                                                                                                                                                                                                                                                                                                                                        | Public  Public | Other (                                                                                                                                                                                                                                                                                                                                                                                                                                                                                                                                                                                                                                                                                                                                                                                                                                                                                                                                                                                                                                                                                                                                                                                                                                                                                                                                                                                                                                                                                                                                                                                                                                                                                                                                                                                                                                                                                                                                                                                                                                                                                                                     | (describe)  FEMA N No If No ental conditi                                                                                                                                                                                                                                                                                                                                                                                                                                                                                                                                                                                                                                                                                                                                                                                                                                                                                                                                                                                                                                                                                                                                                                                                                                                                                                                                                                                                                                                                                                                                                                                                                                                                                                                                                                                                                                                                                                                                                                                                                                                                                      | Map # 06 o, describe ions, land use                                                                                                                                                                                                                                                                                                                                                                                                                                                                                                                                                                                                                                                                                                                                                                                                                                                                                                                                                                                                                                                                                                                                                                                                                                                                                                                                                                                                                                                                                                                                                                                                                                                                                                                                                                                                                                                                                                                                                                                                                                                                                            | Off-site Street Alley 081C0166                                                                                                                                                                                                                                                                                                                                                                                                                                                                                                                                                                                                                                                                                                                                                                                                                                                                                                                                                                                                                                                                                                                                                                                                                                                                                                                                                                                                                                                                                                                                                                                                                                                                                                                                                                                                                                                                                                                                                                                                                                                                                                 | asph<br>none<br>F                                                                                                                                                                                                                                                                                                                                                                                                                                                                                                                                                                                                                                                                                                                                                                                                                                                                                                                                                                                                                                                                                                                                                                                                                                                                                                                                                                                                                                                                                                                                                                                                                                                                                                                                                                                                                                                                                                                                                                                                                                                                                                              | vements -                                                                                                                                                                                                                                                                                                                                                                                                                                                                                                                                                                                                                                                                                                                                                                                                                                                                                                                                                                                                                                                                                                                                                                                                                                                                                                                                                                                                                                                                                                                                                                                                                                                                                                                                                                                                                                                                                                                                                                                                                                                                                                                      | Type  FE  Yes   ment of                                                                                                                                                                                                                                                                                                                                                                                                                                                                                                                                                                                                                                                                                                                                                                                                                                                                                                                                                                                                                                                                                                                                                                                                                                                                                                                                                                                                                                                                                                                                                                                                                                                                                                                                                                                                                                                                                                                                                                                                                                                                                                        | MA Map No                                                                                                                                                                                                                                                                                                                                                                                                                                                                                                                                                                                                                                                                                                                                                                                                                                                                                                                                                                                                                                                                                                                                                                                                                                                                                                                                                                                                                                                                                                                                                                                                                                                                                                                                                                                                                                                                                                                                                                                                                                                                                                                      | Public  Date 07/                                                                                                                                                                                                                                                                                                                                                                                                                                                                                                                                                                                                                                                                                                                                                                                                                                                                                                                                                                                                                                                                                                                                                                                                                                                                                                                                                                                                                                                                                                                                                                                                                                                                                                                                                                                                                                                                                                                                                                                                                                                                                                               | Private                                                                |
| Utilities Electricity Gas FEMA Special Are the utilitie Are there any The subject                                                                                                                                                                                                                                                  | Public 0  Public 0  I Flood Hazardes and off-site adverse site act is adjace                                                                                                                                                                                                                                                                                                                                                                                                                                                                                                                                                                                                                                                                                                                                                                                                                                                                                                                                                                                                                                                                                                                                                                                                                                                                                                                                                                                                                                                                                                                                                                                                                                                                                                                                                                                                                                                                                                                                                                                                                                                   | ther (describe)  A Area Ye improvements typ conditions or externent to a house al Characteristics o                                                                                                                                                                                                                                                                                                                                                                                                                                                                                                                                                                                                                                                                                                                                                                                                                                                                                                                                                                                                                                                                                                                                                                                                                                                                                                                                                                                                                                                                                                                                                                                                                                                                                                                                                                                                                                                                                                                                                                                                                            | es No FE pical for the marke mal factors (easen e of worship s                                                                                                                                                                                                                                                                                                                                                                                                                                                                                                                                                                                                                                                                                                                                                                                                                                                                                                                                                                                                                                                                                                                                                                                                                                                                                                                                                                                                                                                                                                                                                                                                                                                                                                                                                                                                                                                                                                                                                                                                                                                                 | Water<br>Sanitary Sewe<br>EMA Flood Zo<br>et area?<br>nents, encroa                                                                                                                                                                                                                                                                                                                                                                                                                                                                                                                                                                                                                                                                                                                                                                                                                                                                                                                                                                                                                                                                                                                                                                                                                                                                                                                                                                                                                                                                                                                                                                                                                                                                                                                                                                                                                                                                                                                                                                                                                                                            | Public  Public | Other (                                                                                                                                                                                                                                                                                                                                                                                                                                                                                                                                                                                                                                                                                                                                                                                                                                                                                                                                                                                                                                                                                                                                                                                                                                                                                                                                                                                                                                                                                                                                                                                                                                                                                                                                                                                                                                                                                                                                                                                                                                                                                                                     | FEMA N No If No ental conditions that the conditions is the conditions of the conditions are the conditions in the conditions of the conditions in the conditions of the condi | Map # 06 b, describe ions, land use This is a                                                                                                                                                                                                                                                                                                                                                                                                                                                                                                                                                                                                                                                                                                                                                                                                                                                                                                                                                                                                                                                                                                                                                                                                                                                                                                                                                                                                                                                                                                                                                                                                                                                                                                                                                                                                                                                                                                                                                                                                                                                                                  | off-site Street Alley 081C0166 es, etc.)?                                                                                                                                                                                                                                                                                                                                                                                                                                                                                                                                                                                                                                                                                                                                                                                                                                                                                                                                                                                                                                                                                                                                                                                                                                                                                                                                                                                                                                                                                                                                                                                                                                                                                                                                                                                                                                                                                                                                                                                                                                                                                      | asph<br>none<br>F                                                                                                                                                                                                                                                                                                                                                                                                                                                                                                                                                                                                                                                                                                                                                                                                                                                                                                                                                                                                                                                                                                                                                                                                                                                                                                                                                                                                                                                                                                                                                                                                                                                                                                                                                                                                                                                                                                                                                                                                                                                                                                              | e adjust                                                                                                                                                                                                                                                                                                                                                                                                                                                                                                                                                                                                                                                                                                                                                                                                                                                                                                                                                                                                                                                                                                                                                                                                                                                                                                                                                                                                                                                                                                                                                                                                                                                                                                                                                                                                                                                                                                                                                                                                                                                                                                                       | Type  FE  Yes   ment of                                                                                                                                                                                                                                                                                                                                                                                                                                                                                                                                                                                                                                                                                                                                                                                                                                                                                                                                                                                                                                                                                                                                                                                                                                                                                                                                                                                                                                                                                                                                                                                                                                                                                                                                                                                                                                                                                                                                                                                                                                                                                                        | MA Map No                                                                                                                                                                                                                                                                                                                                                                                                                                                                                                                                                                                                                                                                                                                                                                                                                                                                                                                                                                                                                                                                                                                                                                                                                                                                                                                                                                                                                                                                                                                                                                                                                                                                                                                                                                                                                                                                                                                                                                                                                                                                                                                      | Public  Date 07/                                                                                                                                                                                                                                                                                                                                                                                                                                                                                                                                                                                                                                                                                                                                                                                                                                                                                                                                                                                                                                                                                                                                                                                                                                                                                                                                                                                                                                                                                                                                                                                                                                                                                                                                                                                                                                                                                                                                                                                                                                                                                                               | Private                                                                |
| Utilities Electricity Gas FEMA Special Are the utilitie Are there any The subject                                                                                                                                                                                                                                                  | Public 0  Public 0  I Flood Hazardes and off-site adverse site act is adjace                                                                                                                                                                                                                                                                                                                                                                                                                                                                                                                                                                                                                                                                                                                                                                                                                                                                                                                                                                                                                                                                                                                                                                                                                                                                                                                                                                                                                                                                                                                                                                                                                                                                                                                                                                                                                                                                                                                                                                                                                                                   | ther (describe)  d Area Ye improvements typ conditions or externent to a house al Characteristics of the conditions of t | es No FE pical for the marke and factors (easen to of worship section)                                                                                                                                                                                                                                                                                                                                                                                                                                                                                                                                                                                                                                                                                                                                                                                                                                                                                                                                                                                                                                                                                                                                                                                                                                                                                                                                                                                                                                                                                                                                                                                                                                                                                                                                                                                                                                                                                                                                                                                                                                                         | Water<br>Sanitary Sewe<br>EMA Flood Zo<br>et area?<br>nents, encroa                                                                                                                                                                                                                                                                                                                                                                                                                                                                                                                                                                                                                                                                                                                                                                                                                                                                                                                                                                                                                                                                                                                                                                                                                                                                                                                                                                                                                                                                                                                                                                                                                                                                                                                                                                                                                                                                                                                                                                                                                                                            | Public  Public | Other (                                                                                                                                                                                                                                                                                                                                                                                                                                                                                                                                                                                                                                                                                                                                                                                                                                                                                                                                                                                                                                                                                                                                                                                                                                                                                                                                                                                                                                                                                                                                                                                                                                                                                                                                                                                                                                                                                                                                                                                                                                                                                                                     | FEMA M No If No ental condition (ketability  Ass Data So                                                                                                                                                                                                                                                                                                                                                                                                                                                                                                                                                                                                                                                                                                                                                                                                                                                                                                                                                                                                                                                                                                                                                                                                                                                                                                                                                                                                                                                                                                                                                                                                                                                                                                                                                                                                                                                                                                                                                                                                                                                                       | Map # 06 b, describe ions, land use r. This is a                                                                                                                                                                                                                                                                                                                                                                                                                                                                                                                                                                                                                                                                                                                                                                                                                                                                                                                                                                                                                                                                                                                                                                                                                                                                                                                                                                                                                                                                                                                                                                                                                                                                                                                                                                                                                                                                                                                                                                                                                                                                               | off-site Street Alley 081C0166 es, etc.)? ddressed                                                                                                                                                                                                                                                                                                                                                                                                                                                                                                                                                                                                                                                                                                                                                                                                                                                                                                                                                                                                                                                                                                                                                                                                                                                                                                                                                                                                                                                                                                                                                                                                                                                                                                                                                                                                                                                                                                                                                                                                                                                                             | asph<br>none<br>F                                                                                                                                                                                                                                                                                                                                                                                                                                                                                                                                                                                                                                                                                                                                                                                                                                                                                                                                                                                                                                                                                                                                                                                                                                                                                                                                                                                                                                                                                                                                                                                                                                                                                                                                                                                                                                                                                                                                                                                                                                                                                                              | e adjust                                                                                                                                                                                                                                                                                                                                                                                                                                                                                                                                                                                                                                                                                                                                                                                                                                                                                                                                                                                                                                                                                                                                                                                                                                                                                                                                                                                                                                                                                                                                                                                                                                                                                                                                                                                                                                                                                                                                                                                                                                                                                                                       | Type  FE  Yes   ment of                                                                                                                                                                                                                                                                                                                                                                                                                                                                                                                                                                                                                                                                                                                                                                                                                                                                                                                                                                                                                                                                                                                                                                                                                                                                                                                                                                                                                                                                                                                                                                                                                                                                                                                                                                                                                                                                                                                                                                                                                                                                                                        | MA Map No                                                                                                                                                                                                                                                                                                                                                                                                                                                                                                                                                                                                                                                                                                                                                                                                                                                                                                                                                                                                                                                                                                                                                                                                                                                                                                                                                                                                                                                                                                                                                                                                                                                                                                                                                                                                                                                                                                                                                                                                                                                                                                                      | Public  Date 07/                                                                                                                                                                                                                                                                                                                                                                                                                                                                                                                                                                                                                                                                                                                                                                                                                                                                                                                                                                                                                                                                                                                                                                                                                                                                                                                                                                                                                                                                                                                                                                                                                                                                                                                                                                                                                                                                                                                                                                                                                                                                                                               | Private                                                                |
| Utilities Electricity Gas FEMA Special Are the utilitie Are there any The subject                                                                                                                                                                                                                                                  | Public 0  Public 0  I Flood Hazard as and off-site adverse site adverse site act is adjace  ed for Physica ascribe) Ex  General Des                                                                                                                                                                                                                                                                                                                                                                                                                                                                                                                                                                                                                                                                                                                                                                                                                                                                                                                                                                                                                                                                                                                                                                                                                                                                                                                                                                                                                                                                                                                                                                                                                                                                                                                                                                                                                                                                                                                                                                                            | ther (describe)  d Area Ye improvements typ conditions or exterient to a house at Characteristics of the citerior Curb Inscription                                                                                                                                                                                                                                                                                                                                                                                                                                                                                                                                                                                                                                                                                                                                                                                                                                                                                                                                                                                                                                                                                                                                                                                                                                                                                                                                                                                                                                                                                                                                                                                                                                                                                                                                                                                                                                                                                                                                                                                             | es No FE  oical for the marke and factors (easen be of worship s  of Property  spection  G                                                                                                                                                                                                                                                                                                                                                                                                                                                                                                                                                                                                                                                                                                                                                                                                                                                                                                                                                                                                                                                                                                                                                                                                                                                                                                                                                                                                                                                                                                                                                                                                                                                                                                                                                                                                                                                                                                                                                                                                                                     | Water Sanitary Sewe EMA Flood Zo at area? nents, encroa                                                                                                                                                                                                                                                                                                                                                                                                                                                                                                                                                                                                                                                                                                                                                                                                                                                                                                                                                                                                                                                                                                                                                                                                                                                                                                                                                                                                                                                                                                                                                                                                                                                                                                                                                                                                                                                                                                                                                                                                                                                                        | Public  Public | Other (                                                                                                                                                                                                                                                                                                                                                                                                                                                                                                                                                                                                                                                                                                                                                                                                                                                                                                                                                                                                                                                                                                                                                                                                                                                                                                                                                                                                                                                                                                                                                                                                                                                                                                                                                                                                                                                                                                                                                                                                                                                                                                                     | FEMA M No If No ental condition (ketability  Ass Data So  Heati                                                                                                                                                                                                                                                                                                                                                                                                                                                                                                                                                                                                                                                                                                                                                                                                                                                                                                                                                                                                                                                                                                                                                                                                                                                                                                                                                                                                                                                                                                                                                                                                                                                                                                                                                                                                                                                                                                                                                                                                                                                                | Map # 06 o, describe ions, land use r. This is a ressment and urce for Gros ing/Cooling                                                                                                                                                                                                                                                                                                                                                                                                                                                                                                                                                                                                                                                                                                                                                                                                                                                                                                                                                                                                                                                                                                                                                                                                                                                                                                                                                                                                                                                                                                                                                                                                                                                                                                                                                                                                                                                                                                                                                                                                                                        | Off-site Street Alley 081C0166 es, etc.)? ddressed Tax Records es Living Area                                                                                                                                                                                                                                                                                                                                                                                                                                                                                                                                                                                                                                                                                                                                                                                                                                                                                                                                                                                                                                                                                                                                                                                                                                                                                                                                                                                                                                                                                                                                                                                                                                                                                                                                                                                                                                                                                                                                                                                                                                                  | e Impro asph none F  on the                                                                                                                                                                                                                                                                                                                                                                                                                                                                                                                                                                                                                                                                                                                                                                                                                                                                                                                                                                                                                                                                                                                                                                                                                                                                                                                                                                                                                                                                                                                                                                                                                                                                                                                                                                                                                                                                                                                                                                                                                                                                                                    | e adjust  Prior Instealist nenities                                                                                                                                                                                                                                                                                                                                                                                                                                                                                                                                                                                                                                                                                                                                                                                                                                                                                                                                                                                                                                                                                                                                                                                                                                                                                                                                                                                                                                                                                                                                                                                                                                                                                                                                                                                                                                                                                                                                                                                                                                                                                            | Type  FE  Yes   ment of                                                                                                                                                                                                                                                                                                                                                                                                                                                                                                                                                                                                                                                                                                                                                                                                                                                                                                                                                                                                                                                                                                                                                                                                                                                                                                                                                                                                                                                                                                                                                                                                                                                                                                                                                                                                                                                                                                                                                                                                                                                                                                        | MA Map No                                                                                                                                                                                                                                                                                                                                                                                                                                                                                                                                                                                                                                                                                                                                                                                                                                                                                                                                                                                                                                                                                                                                                                                                                                                                                                                                                                                                                                                                                                                                                                                                                                                                                                                                                                                                                                                                                                                                                                                                                                                                                                                      | Public  Date 07/                                                                                                                                                                                                                                                                                                                                                                                                                                                                                                                                                                                                                                                                                                                                                                                                                                                                                                                                                                                                                                                                                                                                                                                                                                                                                                                                                                                                                                                                                                                                                                                                                                                                                                                                                                                                                                                                                                                                                                                                                                                                                                               | Private                                                                |
| Utilities Electricity Gas FEMA Special Are the utilitie Are there any The subjection Source(s) Use Other (de                                                                                                                                                                                                                       | Public 0  Public 0  I Flood Hazard as and off-site adverse site of the sadjace  ed for Physica accribe) Ex  General Desire  One v                                                                                                                                                                                                                                                                                                                                                                                                                                                                                                                                                                                                                                                                                                                                                                                                                                                                                                                                                                                                                                                                                                                                                                                                                                                                                                                                                                                                                                                                                                                                                                                                                                                                                                                                                                                                                                                                                                                                                                                              | ther (describe)  d Area Ye improvements typ conditions or externent to a house al Characteristics of the conditions of t | es No FE  pical for the marke and factors (easen be of worship s  of Property  spection  G  it Concrete                                                                                                                                                                                                                                                                                                                                                                                                                                                                                                                                                                                                                                                                                                                                                                                                                                                                                                                                                                                                                                                                                                                                                                                                                                                                                                                                                                                                                                                                                                                                                                                                                                                                                                                                                                                                                                                                                                                                                                                                                        | Water Sanitary Sewe EMA Flood Zo et area? ments, encroa ite which Appraisal                                                                                                                                                                                                                                                                                                                                                                                                                                                                                                                                                                                                                                                                                                                                                                                                                                                                                                                                                                                                                                                                                                                                                                                                                                                                                                                                                                                                                                                                                                                                                                                                                                                                                                                                                                                                                                                                                                                                                                                                                                                    | Public  Public | Other (                                                                                                                                                                                                                                                                                                                                                                                                                                                                                                                                                                                                                                                                                                                                                                                                                                                                                                                                                                                                                                                                                                                                                                                                                                                                                                                                                                                                                                                                                                                                                                                                                                                                                                                                                                                                                                                                                                                                                                                                                                                                                                                     | FEMA M No If No ental condition where the second se | Map # 06 o, describe ions, land use r. This is a essment and ource for Gros ing/Cooling HWBB                                                                                                                                                                                                                                                                                                                                                                                                                                                                                                                                                                                                                                                                                                                                                                                                                                                                                                                                                                                                                                                                                                                                                                                                                                                                                                                                                                                                                                                                                                                                                                                                                                                                                                                                                                                                                                                                                                                                                                                                                                   | off-site Street Alley 081C0166 es, etc.)? ddressed Tax Records ss Living Area                                                                                                                                                                                                                                                                                                                                                                                                                                                                                                                                                                                                                                                                                                                                                                                                                                                                                                                                                                                                                                                                                                                                                                                                                                                                                                                                                                                                                                                                                                                                                                                                                                                                                                                                                                                                                                                                                                                                                                                                                                                  | e Impro asph none F  on the R  An                                                                                                                                                                                                                                                                                                                                                                                                                                                                                                                                                                                                                                                                                                                                                                                                                                                                                                                                                                                                                                                                                                                                                                                                                                                                                                                                                                                                                                                                                                                                                                                                                                                                                                                                                                                                                                                                                                                                                                                                                                                                                              | e adjust  Prior Insteadist  elealist  menities  ce(s) #                                                                                                                                                                                                                                                                                                                                                                                                                                                                                                                                                                                                                                                                                                                                                                                                                                                                                                                                                                                                                                                                                                                                                                                                                                                                                                                                                                                                                                                                                                                                                                                                                                                                                                                                                                                                                                                                                                                                                                                                                                                                        | Yes ment spection                                                                                                                                                                                                                                                                                                                                                                                                                                                                                                                                                                                                                                                                                                                                                                                                                                                                                                                                                                                                                                                                                                                                                                                                                                                                                                                                                                                                                                                                                                                                                                                                                                                                                                                                                                                                                                                                                                                                                                                                                                                                                                              | MA Map No grid. F                                                                                                                                                                                                                                                                                                                                                                                                                                                                                                                                                                                                                                                                                                                                                                                                                                                                                                                                                                                                                                                                                                                                                                                                                                                                                                                                                                                                                                                                                                                                                                                                                                                                                                                                                                                                                                                                                                                                                                                                                                                                                                              | Public  Date 07/                                                                                                                                                                                                                                                                                                                                                                                                                                                                                                                                                                                                                                                                                                                                                                                                                                                                                                                                                                                                                                                                                                                                                                                                                                                                                                                                                                                                                                                                                                                                                                                                                                                                                                                                                                                                                                                                                                                                                                                                                                                                                                               | Private                                                                |
| Utilities Electricity Gas FEMA Special Are the utilitie Are there any The subject Source(s) Use Other (de Units On # of Stories                                                                                                                                                                                                    | Public 0  Public 0    Flood Hazardes and off-site of the control o | ther (describe)  d Area Ye improvements typ conditions or exterient to a house all Characteristics of terrior Curb Inscription with Accessory Unit                                                                                                                                                                                                                                                                                                                                                                                                                                                                                                                                                                                                                                                                                                                                                                                                                                                                                                                                                                                                                                                                                                                                                                                                                                                                                                                                                                                                                                                                                                                                                                                                                                                                                                                                                                                                                                                                                                                                                                             | es No FE  bical for the marke mal factors (easen e of worship s  of Property spection G Tull Bas                                                                                                                                                                                                                                                                                                                                                                                                                                                                                                                                                                                                                                                                                                                                                                                                                                                                                                                                                                                                                                                                                                                                                                                                                                                                                                                                                                                                                                                                                                                                                                                                                                                                                                                                                                                                                                                                                                                                                                                                                               | Water Sanitary Sewe EMA Flood Zo et area? ments, encroa eite which in Appraisal eeneral Desc e Slab                                                                                                                                                                                                                                                                                                                                                                                                                                                                                                                                                                                                                                                                                                                                                                                                                                                                                                                                                                                                                                                                                                                                                                                                                                                                                                                                                                                                                                                                                                                                                                                                                                                                                                                                                                                                                                                                                                                                                                                                                            | Public  Public  Public  Per X  | Other (                                                                                                                                                                                                                                                                                                                                                                                                                                                                                                                                                                                                                                                                                                                                                                                                                                                                                                                                                                                                                                                                                                                                                                                                                                                                                                                                                                                                                                                                                                                                                                                                                                                                                                                                                                                                                                                                                                                                                                                                                                                                                                                     | FEMA M No If No ental condition where the second se | Map # 06 o, describe ions, land use r. This is a essment and ource for Gros ing/Cooling HWBB                                                                                                                                                                                                                                                                                                                                                                                                                                                                                                                                                                                                                                                                                                                                                                                                                                                                                                                                                                                                                                                                                                                                                                                                                                                                                                                                                                                                                                                                                                                                                                                                                                                                                                                                                                                                                                                                                                                                                                                                                                   | off-site Street Alley 081C0166 es, etc.)? ddressed Tax Records ss Living Area                                                                                                                                                                                                                                                                                                                                                                                                                                                                                                                                                                                                                                                                                                                                                                                                                                                                                                                                                                                                                                                                                                                                                                                                                                                                                                                                                                                                                                                                                                                                                                                                                                                                                                                                                                                                                                                                                                                                                                                                                                                  | e Impro asph none F  on the R  Ar  Fireplar                                                                                                                                                                                                                                                                                                                                                                                                                                                                                                                                                                                                                                                                                                                                                                                                                                                                                                                                                                                                                                                                                                                                                                                                                                                                                                                                                                                                                                                                                                                                                                                                                                                                                                                                                                                                                                                                                                                                                                                                                                                                                    | e adjust  Prior Insteadist  enenities cc(s) # stove(s) #                                                                                                                                                                                                                                                                                                                                                                                                                                                                                                                                                                                                                                                                                                                                                                                                                                                                                                                                                                                                                                                                                                                                                                                                                                                                                                                                                                                                                                                                                                                                                                                                                                                                                                                                                                                                                                                                                                                                                                                                                                                                       | Yes ment of the spection                                                                                                                                                                                                                                                                                                                                                                                                                                                                                                                                                                                                                                                                                                                                                                                                                                                                                                                                                                                                                                                                                                                                                                                                                                                                                                                                                                                                                                                                                                                                                                                                                                                                                                                                                                                                                                                                                                                                                                                                                                                                                                       | MA Map  No prid.  P  None  Drive                                                                                                                                                                                                                                                                                                                                                                                                                                                                                                                                                                                                                                                                                                                                                                                                                                                                                                                                                                                                                                                                                                                                                                                                                                                                                                                                                                                                                                                                                                                                                                                                                                                                                                                                                                                                                                                                                                                                                                                                                                                                                               | Public Date 07/                                                                                                                                                                                                                                                                                                                                                                                                                                                                                                                                                                                                                                                                                                                                                                                                                                                                                                                                                                                                                                                                                                                                                                                                                                                                                                                                                                                                                                                                                                                                                                                                                                                                                                                                                                                                                                                                                                                                                                                                                                                                                                                | Private  16/2015  ribe  mer  age                                       |
| Utilities Electricity Gas FEMA Special Are the utilitie Are there any The subject Source(s) Use Other (de Units On # of Stories Type De                                                                                                                                                                                            | Public 0  Public 0  Richard Hazard  Sand off-site  adverse site of adverse adverse and adverse adverse adverse and adverse of adver | ther (describe)  d Area Ye improvements typ conditions or exterient to a house al Characteristics of terrior Curb Inscription with Accessory Uni                                                                                                                                                                                                                                                                                                                                                                                                                                                                                                                                                                                                                                                                                                                                                                                                                                                                                                                                                                                                                                                                                                                                                                                                                                                                                                                                                                                                                                                                                                                                                                                                                                                                                                                                                                                                                                                                                                                                                                               | es No FE plical for the marke mal factors (easen e of worship s of Property spection G T Gull Bas nit Partial B                                                                                                                                                                                                                                                                                                                                                                                                                                                                                                                                                                                                                                                                                                                                                                                                                                                                                                                                                                                                                                                                                                                                                                                                                                                                                                                                                                                                                                                                                                                                                                                                                                                                                                                                                                                                                                                                                                                                                                                                                | Water Sanitary Sewe EMA Flood Zo et area? ments, encroa eite which in Appraisal eeneral Desc e Slab                                                                                                                                                                                                                                                                                                                                                                                                                                                                                                                                                                                                                                                                                                                                                                                                                                                                                                                                                                                                                                                                                                                                                                                                                                                                                                                                                                                                                                                                                                                                                                                                                                                                                                                                                                                                                                                                                                                                                                                                                            | Public  Public  Public  Per X  | Other (   Other (  Other (  Other (  Other (  Other (  Other (  Other (   Other (  Other (  Other (  Other (  Other (  Other (  Other ( | FEMA M No If No ental condition where the second se | Map # 06 b, describe ions, land use r. This is a messment and murce for Gros ing/Cooling HWBB t                                                                                                                                                                                                                                                                                                                                                                                                                                                                                                                                                                                                                                                                                                                                                                                                                                                                                                                                                                                                                                                                                                                                                                                                                                                                                                                                                                                                                                                                                                                                                                                                                                                                                                                                                                                                                                                                                                                                                                                                                                | off-site Street Alley 081C0166 es, etc.)? ddressed Tax Records ss Living Area                                                                                                                                                                                                                                                                                                                                                                                                                                                                                                                                                                                                                                                                                                                                                                                                                                                                                                                                                                                                                                                                                                                                                                                                                                                                                                                                                                                                                                                                                                                                                                                                                                                                                                                                                                                                                                                                                                                                                                                                                                                  | e Impro asph none F on the R Arr Fireplat Woods                                                                                                                                                                                                                                                                                                                                                                                                                                                                                                                                                                                                                                                                                                                                                                                                                                                                                                                                                                                                                                                                                                                                                                                                                                                                                                                                                                                                                                                                                                                                                                                                                                                                                                                                                                                                                                                                                                                                                                                                                                                                                | e adjust  Prior Insteadist  Realist  Ce(s) #  Stove(s) #  Deck rea                                                                                                                                                                                                                                                                                                                                                                                                                                                                                                                                                                                                                                                                                                                                                                                                                                                                                                                                                                                                                                                                                                                                                                                                                                                                                                                                                                                                                                                                                                                                                                                                                                                                                                                                                                                                                                                                                                                                                                                                                                                             | Yes Spection                                                                                                                                                                                                                                                                                                                                                                                                                                                                                                                                                                                                                                                                                                                                                                                                                                                                                                                                                                                                                                                                                                                                                                                                                                                                                                                                                                                                                                                                                                                                                                                                                                                                                                                                                                                                                                                                                                                                                                                                                                                                                                                   | MA Map  No grid.  P  None  Driveway                                                                                                                                                                                                                                                                                                                                                                                                                                                                                                                                                                                                                                                                                                                                                                                                                                                                                                                                                                                                                                                                                                                                                                                                                                                                                                                                                                                                                                                                                                                                                                                                                                                                                                                                                                                                                                                                                                                                                                                                                                                                                            | Public  Date 07/  If Yes, desc  Property Owr  Car Stor  way # 0  Surface 0                                                                                                                                                                                                                                                                                                                                                                                                                                                                                                                                                                                                                                                                                                                                                                                                                                                                                                                                                                                                                                                                                                                                                                                                                                                                                                                                                                                                                                                                                                                                                                                                                                                                                                                                                                                                                                                                                                                                                                                                                                                     | Private                                                                |
| Utilities Electricity Gas FEMA Special Are the utilitie Are there any The subject Source(s) Use Other (de Units On # of Stories Type De Existing                                                                                                                                                                                   | Public 0  Public 0  Rubic 0  Rubic 1  Rubic 1  Rubic 1  Rubic 1  Rubic 2  Rubic 2  Rubic 3  Rubic 3  Rubic 3  Rubic 4  Rubic 4  Rubic 4  Rubic 4  Rubic 4  Rubic 5  Rubic 5  Rubic 6  Rubic 7  R | ther (describe)  d Area Ye improvements typ conditions or exterior al Characteristics of exterior Curb Inscription S-Det./End Urd Under Con                                                                                                                                                                                                                                                                                                                                                                                                                                                                                                                                                                                                                                                                                                                                                                                                                                                                                                                                                                                                                                                                                                                                                                                                                                                                                                                                                                                                                                                                                                                                                                                                                                                                                                                                                                                                                                                                                                                                                                                    | es No FE lical for the marke mal factors (easen e of worship s of Property spection G THII Bas nit Partial B ist. Exterior Wall                                                                                                                                                                                                                                                                                                                                                                                                                                                                                                                                                                                                                                                                                                                                                                                                                                                                                                                                                                                                                                                                                                                                                                                                                                                                                                                                                                                                                                                                                                                                                                                                                                                                                                                                                                                                                                                                                                                                                                                                | Water Sanitary Seweman Flood Zoet area? ments, encroacite which a Appraisa  General Descee Slab                                                                                                                                                                                                                                                                                                                                                                                                                                                                                                                                                                                                                                                                                                                                                                                                                                                                                                                                                                                                                                                                                                                                                                                                                                                                                                                                                                                                                                                                                                                                                                                                                                                                                                                                                                                                                                                                                                                                                                                                                                | Public  Public  Per X   | Other (  Other (  es  environment mark  MLS                                                                                                                                                                                                                                                                                                                                                                                                                                                                                                                                                                                                                                                                                                                                                                                                                                                                                                                                                                                                                                                                                                                                                                                                                                                                                                                                                                                                                                                                                                                                                                                                                                                                                                                                                                                                                                                                                                                                                                                                                                                                                 | FEMA M No If No ental conditions    Ass Data So Heati     Radian     Other                                                                                                                                                                                                                                                                                                                                                                                                                                                                                                                                                                                                                                                                                                                                                                                                                                                                                                                                                                                                                                                                                                                                                                                                                                                                                                                                                                                                                                                                                                                                                                                                                                                                                                                                                                                                                                                                                                                                                                                                                                                     | Map # 06 b, describe ions, land use r. This is a messment and murce for Gros ing/Cooling HWBB t                                                                                                                                                                                                                                                                                                                                                                                                                                                                                                                                                                                                                                                                                                                                                                                                                                                                                                                                                                                                                                                                                                                                                                                                                                                                                                                                                                                                                                                                                                                                                                                                                                                                                                                                                                                                                                                                                                                                                                                                                                | Off-site Street Alley 081C0166 es, etc.)? ddressed Tax Records ss Living Area                                                                                                                                                                                                                                                                                                                                                                                                                                                                                                                                                                                                                                                                                                                                                                                                                                                                                                                                                                                                                                                                                                                                                                                                                                                                                                                                                                                                                                                                                                                                                                                                                                                                                                                                                                                                                                                                                                                                                                                                                                                  | asph none F  on the R Arrivella Arri | e adjust  Prior Insteadist  enalites  ce(s) #  ctove(s) #  color real  entry                                                                                                                                                                                                                                                                                                                                                                                                                                                                                                                                                                                                                                                                                                                                                                                                                                                                                                                                                                                                                                                                                                                                                                                                                                                                                                                                                                                                                                                                                                                                                                                                                                                                                                                                                                                                                                                                                                                                                                                                                                                   | Yes Spection                                                                                                                                                                                                                                                                                                                                                                                                                                                                                                                                                                                                                                                                                                                                                                                                                                                                                                                                                                                                                                                                                                                                                                                                                                                                                                                                                                                                                                                                                                                                                                                                                                                                                                                                                                                                                                                                                                                                                                                                                                                                                                                   | MA Map  No qrid.  P  None  Driveway  Garage                                                                                                                                                                                                                                                                                                                                                                                                                                                                                                                                                                                                                                                                                                                                                                                                                                                                                                                                                                                                                                                                                                                                                                                                                                                                                                                                                                                                                                                                                                                                                                                                                                                                                                                                                                                                                                                                                                                                                                                                                                                                                    | Public  Date 07/  If Yes, desc  Property Owr  Car Stor  way # 0  Surface 0  ge # 0                                                                                                                                                                                                                                                                                                                                                                                                                                                                                                                                                                                                                                                                                                                                                                                                                                                                                                                                                                                                                                                                                                                                                                                                                                                                                                                                                                                                                                                                                                                                                                                                                                                                                                                                                                                                                                                                                                                                                                                                                                             | Private  D 16/2015  ribe  ner  fage  of Cars 2  concrete/avg of Cars 2 |
| Utilities Electricity Gas FEMA Special Are the utilitie Are there any The subject Source(s) Use Other (de Units On # of Stories Type De Existing Design (Style)                                                                                                                                                                    | Public 0  Public 0  Richard Hazard  Sand off-site adverse site adverse site adverse site adjace  ed for Physica ascribe) Ex  General Des  ne One v  1 att. Propose Bung                                                                                                                                                                                                                                                                                                                                                                                                                                                                                                                                                                                                                                                                                                                                                                                                                                                                                                                                                                                                                                                                                                                                                                                                                                                                                                                                                                                                                                                                                                                                                                                                                                                                                                                                                                                                                                                                                                                                                        | ther (describe)  d Area Ye improvements typ conditions or exterior to a house al Characteristics of exterior Curb Inscription  S-Det./End Urd Under Contallow                                                                                                                                                                                                                                                                                                                                                                                                                                                                                                                                                                                                                                                                                                                                                                                                                                                                                                                                                                                                                                                                                                                                                                                                                                                                                                                                                                                                                                                                                                                                                                                                                                                                                                                                                                                                                                                                                                                                                                  | es No FE lical for the marke mal factors (easen e of worship s of Property spection Git Concret Full Bas nit Partial B ist. Exterior Wall Roof Surface                                                                                                                                                                                                                                                                                                                                                                                                                                                                                                                                                                                                                                                                                                                                                                                                                                                                                                                                                                                                                                                                                                                                                                                                                                                                                                                                                                                                                                                                                                                                                                                                                                                                                                                                                                                                                                                                                                                                                                         | Water Sanitary Sewe EMA Flood Zo et area? ments, encroa eite which Appraisa  seneral Desc e Slab ement Basement Sasement S                                                                                                                                                                                                                                                                                                                                                                                                                                                                                                                                                                                                                                                                                                                                                                                                                                                                                                                                                                                                                                                                                                                                                                                                                                                                                                                                                                                                                                                                                                                                                                                                                                                                                                                                                                                                                                                                                                                                                                                                     | Public  Public  Public  Per X  | Other (   Other (  Other (  Other (  Other (  Other (  Other (  Other (   Other (  Other (  Other (  Other (  Other (  Other (  Other ( | FEMA M No If No ental condition where the second se | Map # 06 o, describe ions, land use r. This is a messment and murce for Gros ing/Cooling HWBB t Gas Air Conditior                                                                                                                                                                                                                                                                                                                                                                                                                                                                                                                                                                                                                                                                                                                                                                                                                                                                                                                                                                                                                                                                                                                                                                                                                                                                                                                                                                                                                                                                                                                                                                                                                                                                                                                                                                                                                                                                                                                                                                                                              | off-site Street Alley 081C0166 es, etc.)? ddressed Tax Records ss Living Area                                                                                                                                                                                                                                                                                                                                                                                                                                                                                                                                                                                                                                                                                                                                                                                                                                                                                                                                                                                                                                                                                                                                                                                                                                                                                                                                                                                                                                                                                                                                                                                                                                                                                                                                                                                                                                                                                                                                                                                                                                                  | asph none F  on the R Arrival Firepla Woods Patio/L Porch Pool                                                                                                                                                                                                                                                                                                                                                                                                                                                                                                                                                                                                                                                                                                                                                                                                                                                                                                                                                                                                                                                                                                                                                                                                                                                                                                                                                                                                                                                                                                                                                                                                                                                                                                                                                                                                                                                                                                                                                                                                                                                                 | Prior Insteadjust  Prior Insteadjust  e adjust  e adjust  ce(s) #  cove(s) #  | Yes ment of the spection of the specific of th | MA Map  No qrid.  None Drivev Driveway Garac Carpo                                                                                                                                                                                                                                                                                                                                                                                                                                                                                                                                                                                                                                                                                                                                                                                                                                                                                                                                                                                                                                                                                                                                                                                                                                                                                                                                                                                                                                                                                                                                                                                                                                                                                                                                                                                                                                                                                                                                                                                                                                                                             | Public  Date 07/  If Yes, desc  Property Owr  Car Stor  Way # 0  Surface 0  Je # 0  Ont # 0                                                                                                                                                                                                                                                                                                                                                                                                                                                                                                                                                                                                                                                                                                                                                                                                                                                                                                                                                                                                                                                                                                                                                                                                                                                                                                                                                                                                                                                                                                                                                                                                                                                                                                                                                                                                                                                                                                                                                                                                                                    | Private                                                                |
| Utilities Electricity Gas FEMA Special Are the utilitie Are there any The subject Source(s) Use Other (de Units On # of Stories Type De Existing Design (Style) Year Built                                                                                                                                                         | Public 0  Public 0  Rubic 0  Rubic 1  Rubic 1  Rubic 1  Rubic 1  Rubic 2  Rubic 2  Rubic 3  Rubic 3  Rubic 3  Rubic 4  Rubic 4  Rubic 4  Rubic 4  Rubic 4  Rubic 4  Rubic 5  Rubic 6  Rubic 7  R | ther (describe)  d Area Ye improvements typ conditions or exterior to a house al Characteristics of exterior Curb Inscription  S-Det./End Urd Under Contallow                                                                                                                                                                                                                                                                                                                                                                                                                                                                                                                                                                                                                                                                                                                                                                                                                                                                                                                                                                                                                                                                                                                                                                                                                                                                                                                                                                                                                                                                                                                                                                                                                                                                                                                                                                                                                                                                                                                                                                  | es No FE  bical for the marke mal factors (easen e of worship s  of Property spection  Git Concret Full Bas nit Partial B st. Exterior Wall Roof Surface Gutters & Dc                                                                                                                                                                                                                                                                                                                                                                                                                                                                                                                                                                                                                                                                                                                                                                                                                                                                                                                                                                                                                                                                                                                                                                                                                                                                                                                                                                                                                                                                                                                                                                                                                                                                                                                                                                                                                                                                                                                                                          | Water Sanitary Sewe EMA Flood Zo at area? nents, encroa site which a  Appraisa  General Desc e Slab  ement Basement Sasement Sownspouts A                                                                                                                                                                                                                                                                                                                                                                                                                                                                                                                                                                                                                                                                                                                                                                                                                                                                                                                                                                                                                                                                                                                                                                                                                                                                                                                                                                                                                                                                                                                                                                                                                                                                                                                                                                                                                                                                                                                                                                                      | Public  Public  Public  Public  Per X  Per X | other (  ces convironments)  MLS  MLS  genyle/A  gngle/A  n/Avg                                                                                                                                                                                                                                                                                                                                                                                                                                                                                                                                                                                                                                                                                                                                                                                                                                                                                                                                                                                                                                                                                                                                                                                                                                                                                                                                                                                                                                                                                                                                                                                                                                                                                                                                                                                                                                                                                                                                                                                                                                                             | FEMA M No If No ental condition where the second se | Map # 06 o, describe ions, land use r. This is a ressment and ource for Gros ing/Cooling HWBB t  Gas Air Condition ual                                                                                                                                                                                                                                                                                                                                                                                                                                                                                                                                                                                                                                                                                                                                                                                                                                                                                                                                                                                                                                                                                                                                                                                                                                                                                                                                                                                                                                                                                                                                                                                                                                                                                                                                                                                                                                                                                                                                                                                                         | off-site Street Alley 081C0166 es, etc.)? ddressed Tax Records es Living Area                                                                                                                                                                                                                                                                                                                                                                                                                                                                                                                                                                                                                                                                                                                                                                                                                                                                                                                                                                                                                                                                                                                                                                                                                                                                                                                                                                                                                                                                                                                                                                                                                                                                                                                                                                                                                                                                                                                                                                                                                                                  | asph none F  on the  R Arr Fireplat Woods Patio/E Porch Pool Fence                                                                                                                                                                                                                                                                                                                                                                                                                                                                                                                                                                                                                                                                                                                                                                                                                                                                                                                                                                                                                                                                                                                                                                                                                                                                                                                                                                                                                                                                                                                                                                                                                                                                                                                                                                                                                                                                                                                                                                                                                                                             | e adjust  Prior Instealist  nenities ce(s) # stove(s) # Deck realentry none wood/A                                                                                                                                                                                                                                                                                                                                                                                                                                                                                                                                                                                                                                                                                                                                                                                                                                                                                                                                                                                                                                                                                                                                                                                                                                                                                                                                                                                                                                                                                                                                                                                                                                                                                                                                                                                                                                                                                                                                                                                                                                             | Yes ment of the spection of the specific of th | MA Map  No qrid.  None Driver Carpo Attacl                                                                                                                                                                                                                                                                                                                                                                                                                                                                                                                                                                                                                                                                                                                                                                                                                                                                                                                                                                                                                                                                                                                                                                                                                                                                                                                                                                                                                                                                                                                                                                                                                                                                                                                                                                                                                                                                                                                                                                                                                                                                                     | Public  Date 07/  If Yes, desc  Property Owr  Car Stor  Way # 0 Surface cont # 0 ont # 0 ned                                                                                                                                                                                                                                                                                                                                                                                                                                                                                                                                                                                                                                                                                                                                                                                                                                                                                                                                                                                                                                                                                                                                                                                                                                                                                                                                                                                                                                                                                                                                                                                                                                                                                                                                                                                                                                                                                                                                                                                                                                   | Private                                                                |
| Utilities Electricity Gas FEMA Special Are the utilitie Are there any The subject Source(s) Use Other (de Units On # of Stories Type Obe Existing Design (Style) Year Built Effective Age                                                                                                                                          | Public 0  Public 0  Public 0  I Flood Hazard sand off-site adverse site adverse some one very service of the supplemental site o | ther (describe)  d Area Ye improvements typ conditions or exterent to a house al Characteristics of exterior Curb Inscription  S-Det./End Urd Under Contalow                                                                                                                                                                                                                                                                                                                                                                                                                                                                                                                                                                                                                                                                                                                                                                                                                                                                                                                                                                                                                                                                                                                                                                                                                                                                                                                                                                                                                                                                                                                                                                                                                                                                                                                                                                                                                                                                                                                                                                   | es No FE  bical for the marke mal factors (easen e of worship s  of Property spection  Git Concret Full Bas nit Partial B nst. Exterior Wall Roof Surface Gutters & Do Window Typ                                                                                                                                                                                                                                                                                                                                                                                                                                                                                                                                                                                                                                                                                                                                                                                                                                                                                                                                                                                                                                                                                                                                                                                                                                                                                                                                                                                                                                                                                                                                                                                                                                                                                                                                                                                                                                                                                                                                              | Water Sanitary Seweman Flood Zoot area? ments, encroasite which areas Place Eslab Rement Basement Sasement Soomspouts Area 1                                                                                                                                                                                                                                                                                                                                                                                                                                                                                                                                                                                                                                                                                                                                                                                                                                                                                                                                                                                                                                                                                                                                                                                                                                                                                                                                                                                                                                                                                                                                                                                                                                                                                                                                                                                                                                                                                                                                                                                                   | Public  Public  Ver X  One X  Achments, e  may affe  Crawl Spac  Finished  Finished  Nood/Av  CompShi  Aluminum  I Pane/Av                                                                                                                                                                                                                                                                                                                                                                                                                                                                                                                                                                                                                                                                                                                                                                                                                                                                                                                                                                                                                                                                                                                                                                                                                                                                                                                                                                                                                                                                                                                                                                                                                                                                                                                                                                                                                                                                                                                                                                                                     | other (   other (  other (  other (  other (  other (  other (  other (   other (  other (  other (  other (  other (  other (  other ( | FEMA M No If No ental conditions    Ass Data So   Heati     Radian     Other     Central     Individuations     Other     Other                                                                                                                                                                                                                                                                                                                                                                                                                                                                                                                                                                                                                                                                                                                                                                                                                                                                                                                                                                                                                                                                                                                                                                                                                                                                                                                                                                                                                                                                                                                                                                                                                                                                                                                                                                                                                                                                                                                                                                                                | Map # 06 o, describe ions, land use r. This is a ressment and urce for Gros ing/Cooling HWBB t Gas Air Condition ual none                                                                                                                                                                                                                                                                                                                                                                                                                                                                                                                                                                                                                                                                                                                                                                                                                                                                                                                                                                                                                                                                                                                                                                                                                                                                                                                                                                                                                                                                                                                                                                                                                                                                                                                                                                                                                                                                                                                                                                                                      | Off-site Street Alley 081C0166 es, etc.)? ddressed Tax Records es Living Area                                                                                                                                                                                                                                                                                                                                                                                                                                                                                                                                                                                                                                                                                                                                                                                                                                                                                                                                                                                                                                                                                                                                                                                                                                                                                                                                                                                                                                                                                                                                                                                                                                                                                                                                                                                                                                                                                                                                                                                                                                                  | e Impro asph none F  on the R Ar  Firepla Woods Patio/C Porch Pool Fence Other                                                                                                                                                                                                                                                                                                                                                                                                                                                                                                                                                                                                                                                                                                                                                                                                                                                                                                                                                                                                                                                                                                                                                                                                                                                                                                                                                                                                                                                                                                                                                                                                                                                                                                                                                                                                                                                                                                                                                                                                                                                 | Prior Instealist nenities ce(s) # ctove(s) # ctove(s) # check rea entry none wood/Ar                                                                                                                                                                                                                                                                                                                                                                                                                                                                                                                                                                                                                                                                                                                                                                                                                                                                                                                                                                                                                                                                                                                                                                                                                                                                                                                                                                                                                                                                                                                                                                                                                                                                                                                                                                                                                                                                                                                                                                                                                                           | Yes ment of the spection of the specific of th | MA Map  No qrid.  None Drivev Driveway Garac Carpo                                                                                                                                                                                                                                                                                                                                                                                                                                                                                                                                                                                                                                                                                                                                                                                                                                                                                                                                                                                                                                                                                                                                                                                                                                                                                                                                                                                                                                                                                                                                                                                                                                                                                                                                                                                                                                                                                                                                                                                                                                                                             | Public  Date 07/  If Yes, desc  Property Owr  Car Stor  Way # 0 Surface cont # 0 ont # 0 ned                                                                                                                                                                                                                                                                                                                                                                                                                                                                                                                                                                                                                                                                                                                                                                                                                                                                                                                                                                                                                                                                                                                                                                                                                                                                                                                                                                                                                                                                                                                                                                                                                                                                                                                                                                                                                                                                                                                                                                                                                                   | Private                                                                |
| Utilities Electricity Gas FEMA Special Are the utilitie Are there any The subject Source(s) Use Other (de Units On # of Stories Type De Existing Design (Style) Year Built Effective Age Appliances                                                                                                                                | Public 0  Public 0  Richard Secretary Secretar | ther (describe)  d Area Ye improvements typ conditions or exterior Curb Inscription  S-Det./End Urd Under Congalow  T Range/Output                                                                                                                                                                                                                                                                                                                                                                                                                                                                                                                                                                                                                                                                                                                                                                                                                                                                                                                                                                                                                                                                                                                                                                                                                                                                                                                                                                                                                                                                                                                                                                                                                                                                                                                                                                                                                                                                                                                                                                                             | es No FE  bical for the marke mal factors (easen e of worship s  of Property spection  Git Concret Full Bas nit Partial B nst. Exterior Wall Roof Surface Gutters & Do Window Typ                                                                                                                                                                                                                                                                                                                                                                                                                                                                                                                                                                                                                                                                                                                                                                                                                                                                                                                                                                                                                                                                                                                                                                                                                                                                                                                                                                                                                                                                                                                                                                                                                                                                                                                                                                                                                                                                                                                                              | Water Sanitary Seweman Flood Zoot area? ments, encroasite which areas Place Eslab Rement Basement Sasement Soomspouts Area 1                                                                                                                                                                                                                                                                                                                                                                                                                                                                                                                                                                                                                                                                                                                                                                                                                                                                                                                                                                                                                                                                                                                                                                                                                                                                                                                                                                                                                                                                                                                                                                                                                                                                                                                                                                                                                                                                                                                                                                                                   | Public  Public  Public  Public  Per X  Per X | other (   other (  other (  other (  other (  other (  other (  other (   other (  other (  other (  other (  other (  other (  other ( | FEMA M No If No ental condition where the second se | Map # 06 o, describe ions, land use r. This is a essment and purce for Gros ing/Cooling HWBB t  Gas Air Condition ual none Washer/D                                                                                                                                                                                                                                                                                                                                                                                                                                                                                                                                                                                                                                                                                                                                                                                                                                                                                                                                                                                                                                                                                                                                                                                                                                                                                                                                                                                                                                                                                                                                                                                                                                                                                                                                                                                                                                                                                                                                                                                            | Off-site Street Alley 081C0166  es, etc.)? ddressed  Tax Records es Living Area  Aning Oryer  Oryer                                                                                                                                                                                                                                                                                                                                                                                                                                                                                                                                                                                                                                                                                                                                                                                                                                                                                                                                                                                                                                                                                                                                                                                                                                                                                                                                                                                                                                                                                                                                                                                                                                                                                                                                                                                                                                                                                                                                                                                                                            | asph none F  on the  R  Arr  Firepla  Woods  Patio/E  Pool  Fence  Other                                                                                                                                                                                                                                                                                                                                                                                                                                                                                                                                                                                                                                                                                                                                                                                                                                                                                                                                                                                                                                                                                                                                                                                                                                                                                                                                                                                                                                                                                                                                                                                                                                                                                                                                                                                                                                                                                                                                                                                                                                                       | Prior Insteadist  e adjust  Prior Insteadist  menities  ce(s) # clove(s) # cl | Yes ment of spection                                                                                                                                                                                                                                                                                                                                                                                                                                                                                                                                                                                                                                                                                                                                                                                                                                                                                                                                                                                                                                                                                                                                                                                                                                                                                                                                                                                                                                                                                                                                                                                                                                                                                                                                                                                                                                                                                                                                                                                                                                                                                                           | None None None Carrid.  Residue of the second of the secon | Public  Date 07/  If Yes, desc  Property Owr  Car Stor  Way # 0  Surface 0  Jee # 0  | Private                                                                |
| Utilities Electricity Gas FEMA Special Are the utilitie Are there any The subject Source(s) Use Other (de Units On # of Stories Type Obesign (Style) Year Built Effective Age Appliances Finished area                                                                                                                             | Public 0  Public 0  Richard State   Public 0 | ther (describe)  d Area Ye improvements typ conditions or exterior Curb Inscription  S-Det./End Urd Under Contains  al Characteristics of the contains and Under Contains and Under Contains and Under Contains:                                                                                                                                                                                                                                                                                                                                                                                                                                                                                                                                                                                                                                                                                                                                                                                                                                                                                                                                                                                                                                                                                                                                                                                                                                                                                                                                                                                                                                                                                                                                                                                                                                                                                                                                                                                                                                                                                                               | es No FE  bical for the marke mal factors (easen e of worship s  of Property spection  Full Bas nit Partial B ast. Exterior Wall Roof Surface Gutters & Do Window Typ ven Dishwa                                                                                                                                                                                                                                                                                                                                                                                                                                                                                                                                                                                                                                                                                                                                                                                                                                                                                                                                                                                                                                                                                                                                                                                                                                                                                                                                                                                                                                                                                                                                                                                                                                                                                                                                                                                                                                                                                                                                               | Water Sanitary Sewe EMA Flood Zo at area? ments, encroa ite which  Appraisal  General Desc e Slab ement Basement Basemen | Public  Public  Ver X  One X  Achments, e  may affe  Crawl Spac  Finished  Finished  Nood/Av  CompShi  Aluminum  I Pane/Av                                                                                                                                                                                                                                                                                                                                                                                                                                                                                                                                                                                                                                                                                                                                                                                                                                                                                                                                                                                                                                                                                                                                                                                                                                                                                                                                                                                                                                                                                                                                                                                                                                                                                                                                                                                                                                                                                                                                                                                                     | esenvironment de                                                                                                                                                                                                                                                                                                                                                                                                                                                                                                                                                                                                                                                                                                                                                                                                                                                                                                                                                                                                                                                                                                                                                                                                                                                                                                                                                                                                                                                                                                                                                                                                                                                                                                                                                                                                                                                                                                                                                                                                                                                                                                            | FEMA N No If No ental conditions of the conditio | Map # 06 o, describe ions, land use r. This is a ressment and urce for Gros ing/Cooling HWBB t Gas Air Condition ual none                                                                                                                                                                                                                                                                                                                                                                                                                                                                                                                                                                                                                                                                                                                                                                                                                                                                                                                                                                                                                                                                                                                                                                                                                                                                                                                                                                                                                                                                                                                                                                                                                                                                                                                                                                                                                                                                                                                                                                                                      | Off-site Street Alley 081C0166  es, etc.)? ddressed  Tax Records es Living Area  Aning Oryer  Oryer                                                                                                                                                                                                                                                                                                                                                                                                                                                                                                                                                                                                                                                                                                                                                                                                                                                                                                                                                                                                                                                                                                                                                                                                                                                                                                                                                                                                                                                                                                                                                                                                                                                                                                                                                                                                                                                                                                                                                                                                                            | asph none F  on the  R  Arr  Firepla  Woods  Patio/E  Pool  Fence  Other                                                                                                                                                                                                                                                                                                                                                                                                                                                                                                                                                                                                                                                                                                                                                                                                                                                                                                                                                                                                                                                                                                                                                                                                                                                                                                                                                                                                                                                                                                                                                                                                                                                                                                                                                                                                                                                                                                                                                                                                                                                       | Prior Insteadist  e adjust  Prior Insteadist  menities  ce(s) # clove(s) # cl | Yes ment of spection                                                                                                                                                                                                                                                                                                                                                                                                                                                                                                                                                                                                                                                                                                                                                                                                                                                                                                                                                                                                                                                                                                                                                                                                                                                                                                                                                                                                                                                                                                                                                                                                                                                                                                                                                                                                                                                                                                                                                                                                                                                                                                           | None None None Carrid.  Residue of the second of the secon | Public  Date 07/  If Yes, desc  Property Owr  Car Stor  Way # 0 Surface cont # 0 ont # 0 ned                                                                                                                                                                                                                                                                                                                                                                                                                                                                                                                                                                                                                                                                                                                                                                                                                                                                                                                                                                                                                                                                                                                                                                                                                                                                                                                                                                                                                                                                                                                                                                                                                                                                                                                                                                                                                                                                                                                                                                                                                                   | Private                                                                |
| Utilities Electricity Gas FEMA Special Are the utilitie Are there any The subject Source(s) Use Other (de Units On # of Stories Type Obesign (Style) Year Built Effective Age Appliances Finished area                                                                                                                             | Public 0  Public 0  Richard State   Public 0 | ther (describe)  d Area Ye improvements typ conditions or exterior Curb Inscription  S-Det./End Urd Under Congalow  T Range/Output                                                                                                                                                                                                                                                                                                                                                                                                                                                                                                                                                                                                                                                                                                                                                                                                                                                                                                                                                                                                                                                                                                                                                                                                                                                                                                                                                                                                                                                                                                                                                                                                                                                                                                                                                                                                                                                                                                                                                                                             | es No FE  bical for the marke mal factors (easen e of worship s  of Property spection  Git Concret Full Bas nit Partial B nst. Exterior Wall Roof Surface Gutters & Do Window Typ ven Dishwa 6 Rooms                                                                                                                                                                                                                                                                                                                                                                                                                                                                                                                                                                                                                                                                                                                                                                                                                                                                                                                                                                                                                                                                                                                                                                                                                                                                                                                                                                                                                                                                                                                                                                                                                                                                                                                                                                                                                                                                                                                           | Water Sanitary Sewe EMA Flood Zo at area? ments, encroa ite which  Appraisal  General Desc e Slab ement Basement Basemen | Public  Public | other (   Other (  Other (  Other (  Other (  Other (  Other (  Other (   Other (  Other (  Other (  Other (  Other (  Other (  Other ( | FEMA N No If No ental condition of the c | Map # 06 p, describe ions, land use r. This is a essment and surce for Gros ing/Cooling HWBB t  Gas Air Condition ual none Washer/E 1.0 Bath(s                                                                                                                                                                                                                                                                                                                                                                                                                                                                                                                                                                                                                                                                                                                                                                                                                                                                                                                                                                                                                                                                                                                                                                                                                                                                                                                                                                                                                                                                                                                                                                                                                                                                                                                                                                                                                                                                                                                                                                                 | Off-site Street Alley 081C0166 es, etc.)? ddressed  Tax Records es Living Area  Alley  Oryer  Oryer  Coryer  C | asph none F  on the  R  Arr  Firepla  Woods  Patio/E  Pool  Fence  Other                                                                                                                                                                                                                                                                                                                                                                                                                                                                                                                                                                                                                                                                                                                                                                                                                                                                                                                                                                                                                                                                                                                                                                                                                                                                                                                                                                                                                                                                                                                                                                                                                                                                                                                                                                                                                                                                                                                                                                                                                                                       | Prior Insteadist  e adjust  Prior Insteadist  menities  ce(s) # clove(s) # cl | Yes ment of spection                                                                                                                                                                                                                                                                                                                                                                                                                                                                                                                                                                                                                                                                                                                                                                                                                                                                                                                                                                                                                                                                                                                                                                                                                                                                                                                                                                                                                                                                                                                                                                                                                                                                                                                                                                                                                                                                                                                                                                                                                                                                                                           | None None None Carrid.  Residue of the second of the secon | Public  Date 07/  If Yes, desc  Property Owr  Car Stor  Way # 0  Surface 0  Jee # 0  | Private                                                                |
| Utilities Electricity Gas FEMA Special Are the utilitie Are there any The subject Source(s) Use Other (de Units On # of Stories Type Obesign (Style) Year Built Effective Age Appliances Finished area                                                                                                                             | Public 0  Public 0  Richard State   Public 0 | ther (describe)  d Area Ye improvements typ conditions or exterior Curb Inscription  S-Det./End Urd Under Contains  al Characteristics of the contains and Under Contains and Under Contains and Under Contains:                                                                                                                                                                                                                                                                                                                                                                                                                                                                                                                                                                                                                                                                                                                                                                                                                                                                                                                                                                                                                                                                                                                                                                                                                                                                                                                                                                                                                                                                                                                                                                                                                                                                                                                                                                                                                                                                                                               | es No FE  bical for the marke mal factors (easen e of worship s  of Property spection  Git Concret Full Bas nit Partial B nst. Exterior Wall Roof Surface Gutters & Do Window Typ ven Dishwa 6 Rooms                                                                                                                                                                                                                                                                                                                                                                                                                                                                                                                                                                                                                                                                                                                                                                                                                                                                                                                                                                                                                                                                                                                                                                                                                                                                                                                                                                                                                                                                                                                                                                                                                                                                                                                                                                                                                                                                                                                           | Water Sanitary Sewe EMA Flood Zo et area? ments, encroa eite which in eneral Desc e Slab ement Basement Basemen | Public  Public | other (   Other (  Other (  Other (  Other (  Other (  Other (  Other (   Other (  Other (  Other (  Other (  Other (  Other (  Other ( | FEMA N No If No ental condition of the c | Map # 06 p, describe ions, land use r. This is a essment and surce for Gros ing/Cooling HWBB t  Gas Air Condition ual none Washer/E 1.0 Bath(s                                                                                                                                                                                                                                                                                                                                                                                                                                                                                                                                                                                                                                                                                                                                                                                                                                                                                                                                                                                                                                                                                                                                                                                                                                                                                                                                                                                                                                                                                                                                                                                                                                                                                                                                                                                                                                                                                                                                                                                 | Off-site Street Alley 081C0166 es, etc.)? ddressed  Tax Records es Living Area  Alley  Oryer  Oryer  Coryer  C | asph none F  on the  R  Arr  Firepla  Woods  Patio/E  Pool  Fence  Other                                                                                                                                                                                                                                                                                                                                                                                                                                                                                                                                                                                                                                                                                                                                                                                                                                                                                                                                                                                                                                                                                                                                                                                                                                                                                                                                                                                                                                                                                                                                                                                                                                                                                                                                                                                                                                                                                                                                                                                                                                                       | Prior Insteadist  e adjust  Prior Insteadist  menities  ce(s) # clove(s) # cl | Yes ment of spection                                                                                                                                                                                                                                                                                                                                                                                                                                                                                                                                                                                                                                                                                                                                                                                                                                                                                                                                                                                                                                                                                                                                                                                                                                                                                                                                                                                                                                                                                                                                                                                                                                                                                                                                                                                                                                                                                                                                                                                                                                                                                                           | None None None Carrid.  Residue of the second of the secon | Public  Date 07/  If Yes, desc  Property Owr  Car Stor  Way # 0  Surface 0  Jee # 0  | Private                                                                |
| Utilities Electricity Gas FEMA Special Are the utilitie Are there any The subject Source(s) Use Other (de Units On # of Stories Type De Existing Design (Style) Year Built Effective Age Appliances Finished area Additional feat                                                                                                  | Public 0  Public 0  Public 0  Richard Service of the standard off-site off-s | ther (describe)  d Area Ye improvements typ conditions or exterior Curb Inscription  S-Det./End Urd Under Contains  al Characteristics of the contains and Under Contains and Under Contains and Under Contains:                                                                                                                                                                                                                                                                                                                                                                                                                                                                                                                                                                                                                                                                                                                                                                                                                                                                                                                                                                                                                                                                                                                                                                                                                                                                                                                                                                                                                                                                                                                                                                                                                                                                                                                                                                                                                                                                                                               | es No FE  pical for the marke mal factors (easen e of worship s  of Property spection  Git Concret Full Bas nit Partial B nst. Exterior Wall Roof Surface Gutters & Do Window Typ ven Dishwa 6 Rooms ems, etc.)                                                                                                                                                                                                                                                                                                                                                                                                                                                                                                                                                                                                                                                                                                                                                                                                                                                                                                                                                                                                                                                                                                                                                                                                                                                                                                                                                                                                                                                                                                                                                                                                                                                                                                                                                                                                                                                                                                                | Water Sanitary Sew EMA Flood Zo et area? ments, encroa eite which in eneral Desc e Slab  ement Basement Is EV                                                                                                                                                                                                                                                                                                                                                                                                                                                                                                                                                                                                                                                                                                                                                                                                                                                                                                                                                                                                                                                                                                                                                                                                                                                                                                                                                                                                                                                                                                                                                                                                                                                                                                                                                                                                                                                                                                                                                                              | Public  Public  Public  Public  Per X  Per X | other (   other (  other (  other (  other (  other (  other (  other (   other (  other (  other (  other (  other (  other (  other ( | FEMA M No If No ental conditions  Ass Data So  Heati  Radian  Other  Fuel  Individu  Other  rowave  Indows p                                                                                                                                                                                                                                                                                                                                                                                                                                                                                                                                                                                                                                                                                                                                                                                                                                                                                                                                                                                                                                                                                                                                                                                                                                                                                                                                                                                                                                                                                                                                                                                                                                                                                                                                                                                                                                                                                                                                                                                                                   | Map # 06 p, describe ions, land use r. This is a messment and murce for Gros ing/Cooling HWBB t  Gas Air Condition ual none Washer/E 1.0 Bath(s) er street v                                                                                                                                                                                                                                                                                                                                                                                                                                                                                                                                                                                                                                                                                                                                                                                                                                                                                                                                                                                                                                                                                                                                                                                                                                                                                                                                                                                                                                                                                                                                                                                                                                                                                                                                                                                                                                                                                                                                                                   | Off-site Street Alley 081C0166 es, etc.)? ddressed  Tax Records ss Living Area    X   X     Dryer   C     Oryer   Oryer   C     Oryer   Oryer   Oryer   Oryer     Oryer   Oryer   Oryer     Oryer   Oryer   Oryer     Oryer   Oryer   Oryer     Oryer   Oryer   Oryer     Oryer   Oryer   Oryer     Oryer   Oryer   Oryer     Oryer   Oryer   Oryer     Oryer   Oryer   Oryer     Oryer   Oryer   Oryer     Oryer   Oryer   Oryer     Oryer   Oryer   Oryer     Oryer   Oryer   Oryer     Oryer   Oryer   Oryer     Oryer   Oryer   Oryer     Oryer   Oryer   Oryer     Oryer   Oryer   Oryer     Oryer   Oryer   Oryer     Oryer   Oryer   Oryer     Oryer   Oryer   Oryer     Oryer   Oryer   Oryer     Oryer   Oryer   Oryer     Oryer   Oryer     Oryer   Oryer     Oryer   Oryer     Oryer   Oryer     Oryer   Oryer     Oryer   Oryer     Oryer   Oryer     Oryer   Oryer     Oryer   Oryer     Oryer   Oryer     Oryer   Oryer     Oryer   Oryer     Oryer   Oryer     Oryer   Oryer     Oryer   Oryer     Oryer   Oryer     Oryer   Oryer     Oryer   Oryer     Oryer   Oryer     Oryer   Oryer     Oryer   Oryer     Oryer   Oryer     Oryer   Oryer     Oryer   Oryer     Oryer   Oryer     Oryer   Oryer     Oryer   Oryer     Oryer   Oryer     Oryer   Oryer     Oryer   Oryer     Oryer   Oryer     Oryer   Oryer     Oryer   Oryer     Oryer   Oryer     Oryer   Oryer     Oryer   Oryer     Oryer   Oryer     Oryer   Oryer     Oryer   Oryer     Oryer   Oryer     Oryer   Oryer     Oryer   Oryer     Oryer   Oryer     Oryer   Oryer     Oryer   Oryer     Oryer   Oryer     Orye | asph none F  on the R Ar Firepla Woods Patio/C Porch Pool Fence Other Other 1,280                                                                                                                                                                                                                                                                                                                                                                                                                                                                                                                                                                                                                                                                                                                                                                                                                                                                                                                                                                                                                                                                                                                                                                                                                                                                                                                                                                                                                                                                                                                                                                                                                                                                                                                                                                                                                                                                                                                                                                                                                                              | e adjust  Prior Insteadiust  e adjust  Prior Insteadiust  e adjust  e adjust  e adjust  e adjust  e adjust  e adjust  nonelities  entry  none  wood/Ar  none  describe)  Square                                                                                                                                                                                                                                                                                                                                                                                                                                                                                                                                                                                                                                                                                                                                                                                                                                                                                                                                                                                                                                                                                                                                                                                                                                                                                                                                                                                                                                                                                                                                                                                                                                                                                                                                                                                                                                                                                                                                                | Yes   Spection   1   0   oar     Feet of                                                                                                                                                                                                                                                                                                                                                                                                                                                                                                                                                                                                                                                                                                                                                                                                                                                                                                                                                                                                                                                                                                                                                                                                                                                                                                                                                                                                                                                                                                                                                                                                                                                                                                                                                                                                                                                                                                                                                                                                                                                                                       | None None Driveway Garage Attacl Built-i                                                                                                                                                                                                                                                                                                                                                                                                                                                                                                                                                                                                                                                                                                                                                                                                                                                                                                                                                                                                                                                                                                                                                                                                                                                                                                                                                                                                                                                                                                                                                                                                                                                                                                                                                                                                                                                                                                                                                                                                                                                                                       | Public  Public  Date 07/  If Yes, desc  Property Own  Car Stor  Way # 0  Surface cole # 0  ort # 0  ned  in  ing Area Abo                                                                                                                                                                                                                                                                                                                                                                                                                                                                                                                                                                                                                                                                                                                                                                                                                                                                                                                                                                                                                                                                                                                                                                                                                                                                                                                                                                                                                                                                                                                                                                                                                                                                                                                                                                                                                                                                                                                                                                                                      | Private                                                                |
| Utilities Electricity Gas FEMA Special Are the utilitie Are there any The subject Source(s) Use Other (de Units On # of Stories Type De Existing Design (Style) Year Built Effective Age Appliances Finished area Additional feat                                                                                                  | Public 0  Public 0  Public 0  I Flood Hazard as and off-site radverse site of sadylace  ed for Physica ascribe) Ex  General Des ne 0ne v  1  at. Att. Propose 1949 (Yrs) 30  Refrigerat above grade attures (special                                                                                                                                                                                                                                                                                                                                                                                                                                                                                                                                                                                                                                                                                                                                                                                                                                                                                                                                                                                                                                                                                                                                                                                                                                                                                                                                                                                                                                                                                                                                                                                                                                                                                                                                                                                                                                                                                                           | ther (describe)  d Area Ye improvements typ conditions or exterior ent to a house al Characteristics of terrior Curb Inscription  S-Det,/End Under Congalow  Range/Over Range/Over Range (Note the Inscription with Accessory Unit the Inscription wit | es No FE lical for the marke mal factors (easen e of worship s of Property spection Git Concret Full Bas nit Partial B list. Exterior Wall Roof Surface Gutters & Do Window Typ ven Dishwa 6 Rooms ems, etc.)                                                                                                                                                                                                                                                                                                                                                                                                                                                                                                                                                                                                                                                                                                                                                                                                                                                                                                                                                                                                                                                                                                                                                                                                                                                                                                                                                                                                                                                                                                                                                                                                                                                                                                                                                                                                                                                                                                                  | Water Sanitary Sew EMA Flood Zo et area? ments, encroa eite which e  General Desc e Slab ement Basement Sasement Sasemen | Public  Public  Public  Per X  | other (   other (  other (  other (  other (  other (  other (  other (   other (  other (  other (  other (  other (  other (  other ( | FEMA M No If No ental conditions  Was Data So Heati  Radian Other Fuel Central Individuation of the rowave Indows peterioration,                                                                                                                                                                                                                                                                                                                                                                                                                                                                                                                                                                                                                                                                                                                                                                                                                                                                                                                                                                                                                                                                                                                                                                                                                                                                                                                                                                                                                                                                                                                                                                                                                                                                                                                                                                                                                                                                                                                                                                                               | Map # 06 b, describe ions, land use r. This is a messment and murce for Gros ing/Cooling HWBB t  Gas Air Condition ual none Washer/E 1.0 Bath(s) er street v                                                                                                                                                                                                                                                                                                                                                                                                                                                                                                                                                                                                                                                                                                                                                                                                                                                                                                                                                                                                                                                                                                                                                                                                                                                                                                                                                                                                                                                                                                                                                                                                                                                                                                                                                                                                                                                                                                                                                                   | off-site Street Alley 081C0166 es, etc.)? ddressed  Tax Records es Living Area  Alley  Oryer Criew  remodeling, e                                                                                                                                                                                                                                                                                                                                                                                                                                                                                                                                                                                                                                                                                                                                                                                                                                                                                                                                                                                                                                                                                                                                                                                                                                                                                                                                                                                                                                                                                                                                                                                                                                                                                                                                                                                                                                                                                                                                                                                                              | asph none F  on the R Arrive law to the control of  | e adjust  Prior Instealist nenities ce(s) # stove(s) # stove(s) # one wood/A none describe) Square                                                                                                                                                                                                                                                                                                                                                                                                                                                                                                                                                                                                                                                                                                                                                                                                                                                                                                                                                                                                                                                                                                                                                                                                                                                                                                                                                                                                                                                                                                                                                                                                                                                                                                                                                                                                                                                                                                                                                                                                                             | Yes   spection   1   0   ar     Feet of   C4;Ex                                                                                                                                                                                                                                                                                                                                                                                                                                                                                                                                                                                                                                                                                                                                                                                                                                                                                                                                                                                                                                                                                                                                                                                                                                                                                                                                                                                                                                                                                                                                                                                                                                                                                                                                                                                                                                                                                                                                                                                                                                                                                | None None None Triveway Garage Attacl Built- Gross Liv                                                                                                                                                                                                                                                                                                                                                                                                                                                                                                                                                                                                                                                                                                                                                                                                                                                                                                                                                                                                                                                                                                                                                                                                                                                                                                                                                                                                                                                                                                                                                                                                                                                                                                                                                                                                                                                                                                                                                                                                                                                                         | Public  Date 07/  If Yes, desc  Property Owr  Car Stor  Way # 0 Surface cole # 0 ort # 0 oned in                                                                                                                                                                                                                                                                                                                                                                                                                                                                                                                                                                                                                                                                                                                                                                                                                                                                                                                                                                                                                                                                                                                                                                                                                                                                                                                                                                                                                                                                                                                                                                                                                                                                                                                                                                                                                                                                                                                                                                                                                               | Private                                                                |
| Utilities Electricity Gas FEMA Special Are the utilitie Are there any The subject Source(s) Use Other (de Units On # of Stories Type De Existing Design (Style) Year Built Effective Age Appliances Additional feat Describe the of This is an                                                                                     | Public 0  Public 0  Richard Search Se | ther (describe)  d Area Ye improvements typ conditions or exterior ent to a house al Characteristics of terrior Curb Inscription  S-Det./End Under Congalow  The Range/Outcontains:  energy efficient items and ye inspection.                                                                                                                                                                                                                                                                                                                                                                                                                                                                                                                                                                                                                                                                                                                                                                                                                                                                                                                                                                                                                                                                                                                                                                                                                                                                                                                                                                                                                                                                                                                                                                                                                                                                                                                                                                                                                                                                                                 | es No FE  es No FE  cical for the marke mal factors (easen e of worship s  of Property spection  Gutters & Do Window Typ ven Dishwa 6 Rooms ems, etc.)                                                                                                                                                                                                                                                                                                                                                                                                                                                                                                                                                                                                                                                                                                                                                                                                                                                                                                                                                                                                                                                                                                                                                                                                                                                                                                                                                                                                                                                                                                                                                                                                                                                                                                                                                                                                                                                                                                                                                                         | Water Sanitary Sewe EMA Flood Zo et area? ments, encroa eite which Appraisa  Seneral Desc e Slab Ement Sasement | Public  Public  Public  Per X  | other (   other (  other (  other (  other (  other (  other (  other (   other (  other (  other (  other (  other (  other (  other ( | FEMA M No If No ental conditions    No If No ental conditions                                                                                                                                                                                                                                                                                                                                                                                                                                                                                                                                                                                                                                                                                                                                                                                                                                                                                                                                                                                                                                                                                                                                                                                                                                                                                                                                                                                                                                                                                                                                                                                                                                                                                                                                                                                                                                                                                                                                                                                                                                                                  | Map # 06 b, describe ions, land use r. This is a messment and murce for Gros ing/Cooling HWBB t  Gas Air Condition ual none Washer/E 1.0 Bath(s) mer street v renovations, lized rega                                                                                                                                                                                                                                                                                                                                                                                                                                                                                                                                                                                                                                                                                                                                                                                                                                                                                                                                                                                                                                                                                                                                                                                                                                                                                                                                                                                                                                                                                                                                                                                                                                                                                                                                                                                                                                                                                                                                          | off-site Street Alley 081C0166 es, etc.)? ddressed  Tax Records es Living Area  Alley  Oryer Oryer Colored                                                                                                                                                                                                                                                                                                                                                                                                                                                                                                                                                                                                                                                                                                                                                                                                                                                                                                                                                                                                                                                                                                                                                                                                                                                                                                                                                                                                                                                                                                                                                                                                                                                                                                                                                                                                                                                                                                                                                                                                                     | asph none F  on the R Arn Firepla Woods Patio/L Porch Pool Fence Other Other Other Other ottc.).                                                                                                                                                                                                                                                                                                                                                                                                                                                                                                                                                                                                                                                                                                                                                                                                                                                                                                                                                                                                                                                                                                                                                                                                                                                                                                                                                                                                                                                                                                                                                                                                                                                                                                                                                                                                                                                                                                                                                                                                                               | Prior Instealist nenities ce(s) # petove(s) # petove(s) # petove(s) # petove(s) # petove(s) # pood/A none describe) perof the                                                                                                                                                                                                                                                                                                                                                                                                                                                                                                                                                                                                                                                                                                                                                                                                                                                                                                                                                                                                                                                                                                                                                                                                                                                                                                                                                                                                                                                                                                                                                                                                                                                                                                                                                                                                                                                                                                                                                                                                  | Yes ment of spection  Type  Yes ment of spection  The spection of special spec | No Oprid.  None Driveway Garage Attacl Built-i Gross Liv                                                                                                                                                                                                                                                                                                                                                                                                                                                                                                                                                                                                                                                                                                                                                                                                                                                                                                                                                                                                                                                                                                                                                                                                                                                                                                                                                                                                                                                                                                                                                                                                                                                                                                                                                                                                                                                                                                                                                                                                                                                                       | Public  Date 07/  If Yes, desc  Property Owr  Car Stor  Way # 0 Surface columned   in   ary Assurassumed                                                                                                                                                                                                                                                                                                                                                                                                                                                                                                                                                                                                                                                                                                                                                                                                                                                                                                                                                                                                                                                                                                                                                                                                                                                                                                                                                                                                                                                                                                                                                                                                                                                                                                                                                                                                                                                                                                                                                                                                                       | Private                                                                |
| Utilities Electricity Gas FEMA Special Are the utilitie Are there any The subject Source(s) Use Other (de Units On # of Stories Type De Existing Design (Style) Year Built Effective Age Appliances Additional feat Describe the of This is an interior of                                                                         | Public 0  Public 0  Public 0  I Flood Hazard sand off-site adverse site of adverse site of sadjace  ed for Physical escribe) Ex  General Desi ne 0 One v  1 et. Att. Propose ) Bung 1949 (Yrs) 30  Refrigerat above grade stures (special condition of the subject                                                                                                                                                                                                                                                                                                                                                                                                                                                                                                                                                                                                                                                                                                                                                                                                                                                                                                                                                                                                                                                                                                                                                                                                                                                                                                                                                                                                                                                                                                                                                                                                                                                                                                                                                                                                                                                             | ther (describe)  d Area Ye improvements typ conditions or exterior ent to a house al Characteristics of terior Curb Inscription  S-Det./End Under Contains  Tallow  Ta | es No FE  cical for the marke mal factors (easen e of worship s  of Property spection  Gutters & Do Window Typ ven Dishwa 6 Rooms ems, etc.)  ta source(s) (inclu . Therefore, a ally consistent                                                                                                                                                                                                                                                                                                                                                                                                                                                                                                                                                                                                                                                                                                                                                                                                                                                                                                                                                                                                                                                                                                                                                                                                                                                                                                                                                                                                                                                                                                                                                                                                                                                                                                                                                                                                                                                                                                                               | Water Sanitary Sewe EMA Flood Zo et area? ments, encroa eite which Appraisa  Seneral Desc e Slab Ement Basement Sasement Sasement Sasement Sasement Sasement Extraore t with the extraore t with the extraore                                                                                                                                                                                                                                                                                                                                                                                                                                                                                                                                                                                                                                                                                                                                                                                                                                                                                                                                                                                                                                                                                                                                                                                                                                                                                                                                                                                                                                                                                                                                                                                                                                                                                                                                                                                                                                                                                                                  | Public  Public  Public  Per X  | other (   other (  other (  other (  other (  other (  other (  other (   other (  other (  other (  other (  other (  other (  other ( | FEMA M No If No ental conditions    No If No ental conditions                                                                                                                                                                                                                                                                                                                                                                                                                                                                                                                                                                                                                                                                                                                                                                                                                                                                                                                                                                                                                                                                                                                                                                                                                                                                                                                                                                                                                                                                                                                                                                                                                                                                                                                                                                                                                                                                                                                                                                                                                                                                  | Map # 06 b, describe ions, land use r. This is a messment and murce for Gros ing/Cooling HWBB t  Gas Air Condition ual none Washer/L 1.0 Bath(s) mer street v renovations, lized regal ible in the                                                                                                                                                                                                                                                                                                                                                                                                                                                                                                                                                                                                                                                                                                                                                                                                                                                                                                                                                                                                                                                                                                                                                                                                                                                                                                                                                                                                                                                                                                                                                                                                                                                                                                                                                                                                                                                                                                                             | Off-site Street Alley 081C0166 es, etc.)? ddressed Stiving Area  Alley Oryer Oryer Colored to the site of the site | asph none F  on the R Arn Firepla Woods Patio/L Porch Pool Fence Other (c 11,280                                                                                                                                                                                                                                                                                                                                                                                                                                                                                                                                                                                                                                                                                                                                                                                                                                                                                                                                                                                                                                                                                                                                                                                                                                                                                                                                                                                                                                                                                                                                                                                                                                                                                                                                                                                                                                                                                                                                                                                                                                               | Prior Instealist nenities ce(s) # petove(s) # petove(s) # petove(s) # petove(s) # poor of the on, and                                                                                                                                                                                                                                                                                                                                                                                                                                                                                                                                                                                                                                                                                                                                                                                                                                                                                                                                                                                                                                                                                                                                                                                                                                                                                                                                                                                                                                                                                                                                                                                                                                                                                                                                                                                                                                                                                                                                                                                                                          | Yes   Spection  Spection  1 0 ar  Feet of  C4;Ext subject the Co                                                                                                                                                                                                                                                                                                                                                                                                                                                                                                                                                                                                                                                                                                                                                                                                                                                                                                                                                                                                                                                                                                                                                                                                                                                                                                                                                                                                                                                                                                                                                                                                                                                                                                                                                                                                                                                                                                                                                                                                                                                               | None None Driveway Attacl Built-i Gross Liv                                                                                                                                                                                                                                                                                                                                                                                                                                                                                                                                                                                                                                                                                                                                                                                                                                                                                                                                                                                                                                                                                                                                                                                                                                                                                                                                                                                                                                                                                                                                                                                                                                                                                                                                                                                                                                                                                                                                                                                                                                                                                    | Public  Public  Date 07/  If Yes, desc  Property Owr  Car Stor  Way # 0 Surface 0 In # 0 In Hed In                                                                                                                                                                                                                                                                                                                                                                                                                                                                                                                                                                                                                                                                                                                                                                                                                                                                                                                                                                                                                                                                                                                                                                                                                                                                                                                                                                                                                                                                                                                                                                                                                                                                                                                                                                                                                                                                                                                                                                                         | Private                                                                |
| Utilities Electricity Gas FEMA Special Are the utilitie Are there any The subject Source(s) Use Other (de Units On # of Stories Type Obe Existing Design (Style) Year Built Effective Age Appliances Ober Inished area Additional feat This is an interior of characteric                                                          | Public 0  Public 0  Public 0  I Flood Hazard sand off-site adverse site adverse sit | ther (describe)  d Area Ye improvements typ conditions or exterior Curb Inscription  S-Det./End Urd Under Contailow  Tallow  T | es No FE  bical for the marke mal factors (easen e of worship s  of Property spection  Full Bas nit Partial B Roof Surface Gutters & De Window Typ ven Dishwa 6 Rooms ems, etc.)  ta source(s) (inclu . Therefore, a ally consistent y Assumption                                                                                                                                                                                                                                                                                                                                                                                                                                                                                                                                                                                                                                                                                                                                                                                                                                                                                                                                                                                                                                                                                                                                                                                                                                                                                                                                                                                                                                                                                                                                                                                                                                                                                                                                                                                                                                                                              | Water Sanitary Sewe EMA Flood Zo to area? Thents, encroal tite which to the second to  | Public  Public | esenvironment de la market mark    | FEMA N No If No ental conditions of the condition o | Map # 06 o, describe ions, land use r. This is a ressment and surce for Gros ing/Cooling HWBB t  Gas Air Condition ual none Washer/E 1.0 Bath(s er street v renovations, lized regal ible in the tt the assig                                                                                                                                                                                                                                                                                                                                                                                                                                                                                                                                                                                                                                                                                                                                                                                                                                                                                                                                                                                                                                                                                                                                                                                                                                                                                                                                                                                                                                                                                                                                                                                                                                                                                                                                                                                                                                                                                                                  | off-site Street Alley 081C0166 es, etc.)? ddressed Stiving Area  Alley  Oryer Control  | e Impro asph none F  on the R Arr Firepla Woods Porch Pool Fence Other Other (ct.). nteric pecticsults.                                                                                                                                                                                                                                                                                                                                                                                                                                                                                                                                                                                                                                                                                                                                                                                                                                                                                                                                                                                                                                                                                                                                                                                                                                                                                                                                                                                                                                                                                                                                                                                                                                                                                                                                                                                                                                                                                                                                                                                                                        | e adjust  Prior Instealist  nenities ce(s) # chock realist entry none wood/A none describe) Square  or of the on, and The ass                                                                                                                                                                                                                                                                                                                                                                                                                                                                                                                                                                                                                                                                                                                                                                                                                                                                                                                                                                                                                                                                                                                                                                                                                                                                                                                                                                                                                                                                                                                                                                                                                                                                                                                                                                                                                                                                                                                                                                                                  | Yes ment of spection of the C4;Ext subject the Cosumption of the C | None None Driveway Attacl Built-i Gross Liv                                                                                                                                                                                                                                                                                                                                                                                                                                                                                                                                                                                                                                                                                                                                                                                                                                                                                                                                                                                                                                                                                                                                                                                                                                                                                                                                                                                                                                                                                                                                                                                                                                                                                                                                                                                                                                                                                                                                                                                                                                                                                    | Public Date 07/  If Yes, desc Property Owr  Car Stor  Way # 0 Surface condend in  ing Area About assumed ssessor rade that                                                                                                                                                                                                                                                                                                                                                                                                                                                                                                                                                                                                                                                                                                                                                                                                                                                                                                                                                                                                                                                                                                                                                                                                                                                                                                                                                                                                                                                                                                                                                                                                                                                                                                                                                                                                                                                                                                                                                                                                     | Private                                                                |
| Utilities Electricity Gas FEMA Special Are the utilitie Are there any The subject Source(s) Use Other (de Units On # of Stories Type Obe Existing Design (Style) Year Built Effective Age Appliances Ober Inished area Additional feat This is an interior of characteric                                                          | Public 0  Public 0  Public 0  I Flood Hazard sand off-site adverse site adverse sit | ther (describe)  d Area Ye improvements typ conditions or exterior ent to a house al Characteristics of terior Curb Inscription  S-Det./End Under Contains  Tallow  Ta | es No FE  bical for the marke mal factors (easen e of worship s  of Property spection  Full Bas nit Partial B Roof Surface Gutters & De Window Typ ven Dishwa 6 Rooms ems, etc.)  ta source(s) (inclu . Therefore, a ally consistent y Assumption                                                                                                                                                                                                                                                                                                                                                                                                                                                                                                                                                                                                                                                                                                                                                                                                                                                                                                                                                                                                                                                                                                                                                                                                                                                                                                                                                                                                                                                                                                                                                                                                                                                                                                                                                                                                                                                                              | Water Sanitary Sewe EMA Flood Zo to area? Thents, encroal tite which to the second to  | Public  Public | esenvironment de la market mark    | FEMA N No If No ental conditions of the condition o | Map # 06 o, describe ions, land use r. This is a ressment and surce for Gros ing/Cooling HWBB t  Gas Air Condition ual none Washer/E 1.0 Bath(s er street v renovations, lized regal ible in the tt the assig                                                                                                                                                                                                                                                                                                                                                                                                                                                                                                                                                                                                                                                                                                                                                                                                                                                                                                                                                                                                                                                                                                                                                                                                                                                                                                                                                                                                                                                                                                                                                                                                                                                                                                                                                                                                                                                                                                                  | off-site Street Alley 081C0166 es, etc.)? ddressed Stiving Area  Alley  Oryer Control  | e Impro asph none F  on the R Arr Firepla Woods Porch Pool Fence Other Other (ct.). nteric pecticsults.                                                                                                                                                                                                                                                                                                                                                                                                                                                                                                                                                                                                                                                                                                                                                                                                                                                                                                                                                                                                                                                                                                                                                                                                                                                                                                                                                                                                                                                                                                                                                                                                                                                                                                                                                                                                                                                                                                                                                                                                                        | e adjust  Prior Instealist  nenities ce(s) # chock realist entry none wood/A none describe) Square  or of the on, and The ass                                                                                                                                                                                                                                                                                                                                                                                                                                                                                                                                                                                                                                                                                                                                                                                                                                                                                                                                                                                                                                                                                                                                                                                                                                                                                                                                                                                                                                                                                                                                                                                                                                                                                                                                                                                                                                                                                                                                                                                                  | Yes ment of spection of the C4;Ext subject the Cosumption of the C | None None Driveway Attacl Built-i Gross Liv                                                                                                                                                                                                                                                                                                                                                                                                                                                                                                                                                                                                                                                                                                                                                                                                                                                                                                                                                                                                                                                                                                                                                                                                                                                                                                                                                                                                                                                                                                                                                                                                                                                                                                                                                                                                                                                                                                                                                                                                                                                                                    | Public Date 07/  If Yes, desc Property Owr  Car Stor  Way # 0 Surface condend in  ing Area About assumed ssessor rade that                                                                                                                                                                                                                                                                                                                                                                                                                                                                                                                                                                                                                                                                                                                                                                                                                                                                                                                                                                                                                                                                                                                                                                                                                                                                                                                                                                                                                                                                                                                                                                                                                                                                                                                                                                                                                                                                                                                                                                                                     | Private                                                                |
| Utilities Electricity Gas FEMA Special Are the utilitie Are there any The subject Source(s) Use Other (de Units On # of Stories Type Design (Style) Year Built Effective Age Appliances Finished area Additional feat This is an interior of characteris subject ha                                                                | Public 0  Public 0  Public 0  I Flood Hazard sand off-site adverse site adverse sit | ther (describe)  d Area Ye improvements typ conditions or exterior Curb Inscription  S-Det./End Urd Under Contailow  Tallow  T | es No FE  bical for the marke mal factors (easen e of worship s  of Property spection  Git Concret Full Bas nit Partial B ast. Exterior Wall Roof Surface Gutters & Do Window Typ ven Dishwa 6 Rooms ems, etc.)  ta source(s) (inclu . Therefore, a ally consistent y Assumption basement. Po                                                                                                                                                                                                                                                                                                                                                                                                                                                                                                                                                                                                                                                                                                                                                                                                                                                                                                                                                                                                                                                                                                                                                                                                                                                                                                                                                                                                                                                                                                                                                                                                                                                                                                                                                                                                                                  | Water Sanitary Sewe EMA Flood Zo et area? Inents, encroa et which it  Basement Basem | Public  Public | other (  ces convironment of the horue it m  f the su                                                                                                                                                                                                                                                                                                                                                                                                                                                                                                                                                                                                                                                                                                                                                                                                                                                                                                                                                                                                                                                                                                                                                                                                                                                                                                                                                                                                                                                                                                                                                                                                                                                                                                                                                                                                                                                                                                                                                                                                                                                                       | FEMA N No If No ental conditions of the conditio | Map # 06 o, describe ions, land use r. This is a ressment and purce for Gros ing/Cooling HWBB t  Gas Air Condition ual none Washer/E 1.0 Bath(s er street v renovations, lized regal ible in the st the assig had a fire                                                                                                                                                                                                                                                                                                                                                                                                                                                                                                                                                                                                                                                                                                                                                                                                                                                                                                                                                                                                                                                                                                                                                                                                                                                                                                                                                                                                                                                                                                                                                                                                                                                                                                                                                                                                                                                                                                       | off-site Street Alley 081C0166 es, etc.)? ddressed Stiving Area  Alley  Organization of the indicate of the indicate of the indicate, force                                                                                                                                                                                                                                                                                                                                                                                                                                                                                                                                                                                                                                                                                                                                                                                                                                                                                                                                                                                                                                                                                                                                                                                                                                                                                                                                                                                                                                                                                                                                                                                                                                                                                                                                                                                                                                                                                                                                                                                    | e Impro asph none F  on the R Arr Firepla Woods Porch Pool Fence Other Other (ct.). nteric pecticsults.                                                                                                                                                                                                                                                                                                                                                                                                                                                                                                                                                                                                                                                                                                                                                                                                                                                                                                                                                                                                                                                                                                                                                                                                                                                                                                                                                                                                                                                                                                                                                                                                                                                                                                                                                                                                                                                                                                                                                                                                                        | e adjust  Prior Instealist  nenities ce(s) # chock real entry none wood/A none describe) Square  or of the on, and The ass ir heat a                                                                                                                                                                                                                                                                                                                                                                                                                                                                                                                                                                                                                                                                                                                                                                                                                                                                                                                                                                                                                                                                                                                                                                                                                                                                                                                                                                                                                                                                                                                                                                                                                                                                                                                                                                                                                                                                                                                                                                                           | Yes ment of spection of the C4;Ext subject the Cosumption of the C | None None Driveway Attacl Built-i Gross Liv  traordin ct. It is a punty A on is m cooling                                                                                                                                                                                                                                                                                                                                                                                                                                                                                                                                                                                                                                                                                                                                                                                                                                                                                                                                                                                                                                                                                                                                                                                                                                                                                                                                                                                                                                                                                                                                                                                                                                                                                                                                                                                                                                                                                                                                                                                                                                      | Public Date 07/  If Yes, desc  Property Owr  Car Stor  Way # 0 Surface 0 In # 0 In Hed In                                                                                                                                                                                                                                                                                                                                                                                                                                                                                                                                                                                                                                                                                                                                                                                                                                                                                                                                                                                                                                                                                                                                                                                                                                                                                                                                                                                                                                                                                                                                                                                                                                                                                                                                                                                                                                                                                                                                                                                                  | Private                                                                |
| Utilities Electricity Gas FEMA Special Are the utilitie Are there any The subject Source(s) Use Other (de Units On # of Stories Type Obe Existing Design (Style) Year Built Effective Age Appliances Finished area Additional feat Describe the control of characteris subject ha                                                  | Public 0  Public 0    Public 0   Public 0   Public 0   Public 0   Public 0   Public 0   Public 0   Public 1   Propose 0   Prop | ther (describe)  d Area Ye improvements typ conditions or exterior Curb Inscription  S-Det./End Urd Under Contailow  Tallow  T | es No FE  bical for the marke mal factors (easen e of worship s  of Property spection  Git Concret Full Bas nit Partial B ast. Exterior Wall Roof Surface Gutters & Do Window Typ ven Dishwa 6 Rooms ems, etc.)  ta source(s) (inclu . Therefore, a ally consistent y Assumption basement. Po                                                                                                                                                                                                                                                                                                                                                                                                                                                                                                                                                                                                                                                                                                                                                                                                                                                                                                                                                                                                                                                                                                                                                                                                                                                                                                                                                                                                                                                                                                                                                                                                                                                                                                                                                                                                                                  | Water Sanitary Sewe EMA Flood Zo et area? Inents, encroa et which it  Basement Basem | Public  Public | other (  ces convironment of the horue it m  f the su                                                                                                                                                                                                                                                                                                                                                                                                                                                                                                                                                                                                                                                                                                                                                                                                                                                                                                                                                                                                                                                                                                                                                                                                                                                                                                                                                                                                                                                                                                                                                                                                                                                                                                                                                                                                                                                                                                                                                                                                                                                                       | FEMA N No If No ental conditions of the conditio | Map # 06 o, describe ions, land use r. This is a ressment and purce for Gros ing/Cooling HWBB t  Gas Air Condition ual none Washer/E 1.0 Bath(s er street v renovations, lized regal ible in the st the assig had a fire                                                                                                                                                                                                                                                                                                                                                                                                                                                                                                                                                                                                                                                                                                                                                                                                                                                                                                                                                                                                                                                                                                                                                                                                                                                                                                                                                                                                                                                                                                                                                                                                                                                                                                                                                                                                                                                                                                       | off-site Street Alley 081C0166 es, etc.)? ddressed Stiving Area  Alley  Organization of the indicate of the indicate of the indicate, force                                                                                                                                                                                                                                                                                                                                                                                                                                                                                                                                                                                                                                                                                                                                                                                                                                                                                                                                                                                                                                                                                                                                                                                                                                                                                                                                                                                                                                                                                                                                                                                                                                                                                                                                                                                                                                                                                                                                                                                    | e Impro asph none F  on the R Arr Firepla Woods Porch Pool Fence Other Other (ct.). nteric pecticsults.                                                                                                                                                                                                                                                                                                                                                                                                                                                                                                                                                                                                                                                                                                                                                                                                                                                                                                                                                                                                                                                                                                                                                                                                                                                                                                                                                                                                                                                                                                                                                                                                                                                                                                                                                                                                                                                                                                                                                                                                                        | e adjust  Prior Instealist  nenities ce(s) # chock real entry none wood/A none describe) Square  or of the on, and The ass ir heat a                                                                                                                                                                                                                                                                                                                                                                                                                                                                                                                                                                                                                                                                                                                                                                                                                                                                                                                                                                                                                                                                                                                                                                                                                                                                                                                                                                                                                                                                                                                                                                                                                                                                                                                                                                                                                                                                                                                                                                                           | Yes ment of spection of the C4;Ext subject the Cosumption of the C | None None Driveway Attacl Built-i Gross Liv                                                                                                                                                                                                                                                                                                                                                                                                                                                                                                                                                                                                                                                                                                                                                                                                                                                                                                                                                                                                                                                                                                                                                                                                                                                                                                                                                                                                                                                                                                                                                                                                                                                                                                                                                                                                                                                                                                                                                                                                                                                                                    | Public Date 07/  If Yes, desc  Property Owr  Car Stor  Way # 0 Surface 0 In # 0 In Hed In                                                                                                                                                                                                                                                                                                                                                                                                                                                                                                                                                                                                                                                                                                                                                                                                                                                                                                                                                                                                                                                                                                                                                                                                                                                                                                                                                                                                                                                                                                                                                                                                                                                                                                                                                                                                                                                                                                                                                                                                  | Private                                                                |
| Utilities Electricity Gas FEMA Special Are the utilitie Are there any The subject Source(s) Use Other (de Units On # of Stories Type De Existing Design (Style) Year Built Effective Age Appliances Finished area Additional feat This is an interior of characteris subject ha  Are there any If Yes, descrit                     | Public 0  Public 0  Public 0  Richard Secretary Secretar | ther (describe)  d Area Ye improvements typ conditions or exterior Curb Inscription  S-Det./End Under Congalow  A Range/Outcontains: energy efficient items are property and dainly inspection. It is substantial Extraordinary space and no sical deficiencies of the property of the propert | es No Febrical for the marke mal factors (easen e of worship service)  of Property spection  Full Bas nit Partial Bast. Exterior Wall Roof Surface Gutters & Do Window Typen Dishware 6 Rooms ems, etc.)  ta source(s) (incluing the consistent of Assumption basement. Property or adverse conditions of the consistent of th | Water Sanitary Sewing MA Flood Zo the area? Thents, encroadite which in the sasement assement assemble | Public  Public | other (   other (  other (  other (  other (  other (  other (  other (   other (  other (  other (  other (  other (  other (  other ( | FEMA M    No    If No      No    If No   | Map # 06 p, describe ions, land use r. This is a messment and murce for Gros ing/Cooling HWBB t  Gas Air Condition ual none Washer/D 1.0 Bath(s) mer street was renovations, lized regal ible in the structural integrated to the control tructural in | Off-site Street Alley 081C0166 es, etc.)? ddressed  Tax Records ss Living Area  Alley  Oryer  Oryer  Oryer  Compared to the property of the pr | e Impro asph none iF  on the  R Ar Firepla Woods Patio/C Porch Pool Fence Other Other (c 1,280  nteric pectic sults. ced ai                                                                                                                                                                                                                                                                                                                                                                                                                                                                                                                                                                                                                                                                                                                                                                                                                                                                                                                                                                                                                                                                                                                                                                                                                                                                                                                                                                                                                                                                                                                                                                                                                                                                                                                                                                                                                                                                                                                                                                                                    | e adjust  Prior Instance(s) # Stealist  entry none wood/Ar none describe) Square  or of the on, and The ass ir heat a                                                                                                                                                                                                                                                                                                                                                                                                                                                                                                                                                                                                                                                                                                                                                                                                                                                                                                                                                                                                                                                                                                                                                                                                                                                                                                                                                                                                                                                                                                                                                                                                                                                                                                                                                                                                                                                                                                                                                                                                          | Yes  Spection  1 0 ar  Feet of  C4;Ext subject the Cosumptind no                                                                                                                                                                                                                                                                                                                                                                                                                                                                                                                                                                                                                                                                                                                                                                                                                                                                                                                                                                                                                                                                                                                                                                                                                                                                                                                                                                                                                                                                                                                                                                                                                                                                                                                                                                                                                                                                                                                                                                                                                                                               | None None None None None Carpo Carpo Attacl Built-i Gross Liv  traordin ct. It is a bunty A on is m cooling Yes                                                                                                                                                                                                                                                                                                                                                                                                                                                                                                                                                                                                                                                                                                                                                                                                                                                                                                                                                                                                                                                                                                                                                                                                                                                                                                                                                                                                                                                                                                                                                                                                                                                                                                                                                                                                                                                                                                                                                                                                                | Public  Public  Public  Property Own  Car Stor  Way # 0  Surface one # 0  In # | Private                                                                |
| Utilities Electricity Gas FEMA Special Are the utilitie Are there any The subject Source(s) Use Other (de Units On # of Stories Type De Existing Design (Style) Year Built Effective Age Appliances Finished area Additional feat This is an interior of characteris subject ha  Are there any If Yes, descrit                     | Public 0  Public 0  Public 0  Richard Secretary Secretar | ther (describe)  d Area Ye improvements typ conditions or exterior Curb Inscription  S-Det./End Urd Under Contailow  Tallow  T | es No Febrical for the marke mal factors (easen e of worship service)  of Property spection  Full Bas nit Partial Bast. Exterior Wall Roof Surface Gutters & Do Window Typen Dishware 6 Rooms ems, etc.)  ta source(s) (incluing the consistent of Assumption basement. Property or adverse conditions of the consistent of th | Water Sanitary Sewing MA Flood Zo the area? Thents, encroadite which in the sasement assement assemble | Public  Public | other (   other (  other (  other (  other (  other (  other (  other (   other (  other (  other (  other (  other (  other (  other ( | FEMA M    No    If No      No    If No   | Map # 06 p, describe ions, land use r. This is a messment and murce for Gros ing/Cooling HWBB t  Gas Air Condition ual none Washer/D 1.0 Bath(s) mer street was renovations, lized regal ible in the structural integrated to the control tructural in | Off-site Street Alley 081C0166 es, etc.)? ddressed  Tax Records ss Living Area  Alley  Oryer  Oryer  Oryer  Compared to the property of the pr | e Impro asph none iF  on the  R Ar Firepla Woods Patio/C Porch Pool Fence Other Other (c 1,280  nteric pectic sults. ced ai                                                                                                                                                                                                                                                                                                                                                                                                                                                                                                                                                                                                                                                                                                                                                                                                                                                                                                                                                                                                                                                                                                                                                                                                                                                                                                                                                                                                                                                                                                                                                                                                                                                                                                                                                                                                                                                                                                                                                                                                    | e adjust  Prior Instance(s) # Stealist  entry none wood/Ar none describe) Square  or of the on, and The ass ir heat a                                                                                                                                                                                                                                                                                                                                                                                                                                                                                                                                                                                                                                                                                                                                                                                                                                                                                                                                                                                                                                                                                                                                                                                                                                                                                                                                                                                                                                                                                                                                                                                                                                                                                                                                                                                                                                                                                                                                                                                                          | Yes  Spection  1 0 ar  Feet of  C4;Ext subject the Cosumptind no                                                                                                                                                                                                                                                                                                                                                                                                                                                                                                                                                                                                                                                                                                                                                                                                                                                                                                                                                                                                                                                                                                                                                                                                                                                                                                                                                                                                                                                                                                                                                                                                                                                                                                                                                                                                                                                                                                                                                                                                                                                               | None None None None None Carpo Carpo Attacl Built-i Gross Liv  traordin ct. It is a bunty A on is m cooling Yes                                                                                                                                                                                                                                                                                                                                                                                                                                                                                                                                                                                                                                                                                                                                                                                                                                                                                                                                                                                                                                                                                                                                                                                                                                                                                                                                                                                                                                                                                                                                                                                                                                                                                                                                                                                                                                                                                                                                                                                                                | Public  Public  Public  Property Own  Car Stor  Way # 0  Surface one # 0  In # | Private                                                                |
| Utilities Electricity Gas FEMA Special Are the utilitie Are there any The subject Source(s) Use Other (de Units On # of Stories Type De Existing Design (Style) Year Built Effective Age Appliances Additional feat This is an interior of characteris subject ha Are there any If Yes, describ There are                          | Public 0  Public 0  Public 0  Richard Service of the stand off-site of the stand off-site of the standard off-site of the standard off-site of the standard off-site  | ther (describe)  d Area Ye improvements typ conditions or exterior Curb Inscription  S-Det./End Under Congalow  A Range/Outcontains: energy efficient items are property and dainly inspection. It is substantial Extraordinary space and no sical deficiencies of the property of the propert | es No FE  pical for the marke mal factors (easen e of worship s  of Property spection  Git Concret Full Bas nit Partial B Roof Surface Gutters & Do Window Typ ven Dishwa 6 Rooms ems, etc.)  ta source(s) (inclu Therefore, a ally consistent y Assumption basement. Po or adverse conditic                                                                                                                                                                                                                                                                                                                                                                                                                                                                                                                                                                                                                                                                                                                                                                                                                                                                                                                                                                                                                                                                                                                                                                                                                                                                                                                                                                                                                                                                                                                                                                                                                                                                                                                                                                                                                                   | Water Sanitary Sewing MA Flood Zo et area? ments, encroa eite which in  Appraisa  General Desc e Slab ement Basement Bas | Public  Public | other (   other (  other (  other (  other (  other (  other (  other (   other (  other (  other (  other (  other (  other (  other ( | FEMA M No If | Map # 06 b, describe ions, land use r. This is a  dessment and burce for Gros ing/Cooling HWBB t  Gas Air Condition al none Washer/C 1.0 Bath(s) er street v  renovations, lized rega ible in the st the assig had a fire                                                                                                                                                                                                                                                                                                                                                                                                                                                                                                                                                                                                                                                                                                                                                                                                                                                                                                                                                                                                                                                                                                                                                                                                                                                                                                                                                                                                                                                                                                                                                                                                                                                                                                                                                                                                                                                                                                      | Off-site Street Alley 081C0166 es, etc.)? ddressed  Tax Records es Living Area  Alley  Order of the property of the propundness, or the propundness | e Impro asph none F  on the R Ar Firepla Woods Patio/E Porch Pool Fence Other Other Other Stec.). nteric spectic sults. ced ai                                                                                                                                                                                                                                                                                                                                                                                                                                                                                                                                                                                                                                                                                                                                                                                                                                                                                                                                                                                                                                                                                                                                                                                                                                                                                                                                                                                                                                                                                                                                                                                                                                                                                                                                                                                                                                                                                                                                                                                                 | e adjust  Prior Insteadiust  e adjust  e adjust  e adjust  e adjust  ce(s) #  ce(s) #  ce(s) #  cover (s) #   | Yes  Spection  1 0 ar  Feet of  C4;Ext subject the Cosumptind no                                                                                                                                                                                                                                                                                                                                                                                                                                                                                                                                                                                                                                                                                                                                                                                                                                                                                                                                                                                                                                                                                                                                                                                                                                                                                                                                                                                                                                                                                                                                                                                                                                                                                                                                                                                                                                                                                                                                                                                                                                                               | None None None None None Carpo Carpo Attacl Built-i Gross Liv  traordin ct. It is a bunty A on is m cooling Yes                                                                                                                                                                                                                                                                                                                                                                                                                                                                                                                                                                                                                                                                                                                                                                                                                                                                                                                                                                                                                                                                                                                                                                                                                                                                                                                                                                                                                                                                                                                                                                                                                                                                                                                                                                                                                                                                                                                                                                                                                | Public  Public  Public  Property Own  Car Stor  Way # 0  Surface one # 0  In # | Private                                                                |
| Utilities Electricity Gas FEMA Special Are the utilitie Are there any The subject Source(s) Use Other (de Units On # of Stories Type De Existing Design (Style) Year Built Effective Age Appliances Finished area Additional feat This is an interior of characteris subject ha Are there any If Yes, describ There are functional | Public 0  Public 0  Public 0  Richard Service of the stand off-site of the stand off-site of the standard off-site of the standard off-site of the standard off-site  | ther (describe)  d Area Ye improvements typ conditions or externent to a house at Characteristics of the trior Curb Inscription  S-Det./End Urd Under Congalow  Or Range/Over Contains:  energy efficient items are property and datally inspection. The property and datally inspection. The property and datally inspection are property and datally inspection. The property and datally inspection are property and datally inspection. The property and datally inspection are property and datally inspection. The property and datally inspection are property and datally inspection. The property and datally inspection are property and datally inspection. The property and datally inspection are property and datally inspection. The property and datally inspection are property and datally inspection. The property and datally inspection are property and datally inspection are property and datally inspection.                                                                                                                                                                                                                                                                                                                                                                                                                                                                                                                                                                                                                                                                                                                                                                                                                                                                                                                                                                                                                                                                                                                                                                                          | es No Febical for the marke mal factors (easen e of worship see of | Water Sanitary Sewing MA Flood Zo the tarea? Thents, encroadite which the tent of the tarea is a sement assement assemble assembl | Public  Public | other (   other (  other (  other (  other (  other (  other (  other (   other (  other (  other (  other (  other (  other (  other ( | FEMA M No If | Map # 06 p, describe ions, land use r. This is a messment and murce for Gros ing/Cooling HWBB t  Gas Air Condition Jal none Washer/C 1.0 Bath(s) er street v renovations, lized rega ible in the st the assig had a fire tructural integ                                                                                                                                                                                                                                                                                                                                                                                                                                                                                                                                                                                                                                                                                                                                                                                                                                                                                                                                                                                                                                                                                                                                                                                                                                                                                                                                                                                                                                                                                                                                                                                                                                                                                                                                                                                                                                                                                       | Off-site Street Alley 081C0166 es, etc.)? ddressed  Tax Records es Living Area  Alley  Order of the property of the propundness, or the propundness | e Impro asph none iF  on the  R Ar Firepla Woods Patio/E Porch Pool Fence Other Other Other Stec.). nteric spectic sults. ced ai                                                                                                                                                                                                                                                                                                                                                                                                                                                                                                                                                                                                                                                                                                                                                                                                                                                                                                                                                                                                                                                                                                                                                                                                                                                                                                                                                                                                                                                                                                                                                                                                                                                                                                                                                                                                                                                                                                                                                                                               | e adjust  Prior Insteadiust  e adjust  e adjust  e adjust  e adjust  ce(s) #  ce(s) #  ce(s) #  cover (s) #   | Yes  Spection  1 0 ar  Feet of  C4;Ext subject the Cosumptind no                                                                                                                                                                                                                                                                                                                                                                                                                                                                                                                                                                                                                                                                                                                                                                                                                                                                                                                                                                                                                                                                                                                                                                                                                                                                                                                                                                                                                                                                                                                                                                                                                                                                                                                                                                                                                                                                                                                                                                                                                                                               | None None None None None Carpo Carpo Attacl Built-i Gross Liv  traordin ct. It is a bunty A on is m cooling Yes                                                                                                                                                                                                                                                                                                                                                                                                                                                                                                                                                                                                                                                                                                                                                                                                                                                                                                                                                                                                                                                                                                                                                                                                                                                                                                                                                                                                                                                                                                                                                                                                                                                                                                                                                                                                                                                                                                                                                                                                                | Public  Public  Public  Property Own  Car Stor  Way # 0  Surface one # 0  In # | Private                                                                |
| Utilities Electricity Gas FEMA Special Are the utilitie Are there any The subject Source(s) Use Other (de Units On # of Stories Type De Existing Design (Style) Year Built Effective Age Appliances Finished area Additional feat This is an interior of characteris subject ha Are there any If Yes, describ There are functional | Public 0  Public 0  Public 0  Richard Service of the stand off-site off-secrible off-s | ther (describe)  d Area Ye improvements typ conditions or exterior Curb Inscription  S-Det./End Under Congalow  The Range/Over Range | es No Febical for the marke mal factors (easen e of worship see of | Water Sanitary Sewing MA Flood Zo the tarea? Thents, encroadite which the tent of the tarea is a sement assement assemble assembl | Public  Public | other (   other (  other (  other (  other (  other (  other (  other (   other (  other (  other (  other (  other (  other (  other ( | FEMA M No If | Map # 06 p, describe ions, land use r. This is a messment and murce for Gros ing/Cooling HWBB t  Gas Air Condition Jal none Washer/C 1.0 Bath(s) er street v renovations, lized rega ible in the st the assig had a fire tructural integ                                                                                                                                                                                                                                                                                                                                                                                                                                                                                                                                                                                                                                                                                                                                                                                                                                                                                                                                                                                                                                                                                                                                                                                                                                                                                                                                                                                                                                                                                                                                                                                                                                                                                                                                                                                                                                                                                       | Off-site Street Alley 081C0166 es, etc.)? ddressed  Tax Records es Living Area  Alley  Order of the property of the propundness, or the propundness | e Impro asph none iF  on the  R Ar Firepla Woods Patio/E Porch Pool Fence Other Other Other Stec.). nteric spectic sults. ced ai                                                                                                                                                                                                                                                                                                                                                                                                                                                                                                                                                                                                                                                                                                                                                                                                                                                                                                                                                                                                                                                                                                                                                                                                                                                                                                                                                                                                                                                                                                                                                                                                                                                                                                                                                                                                                                                                                                                                                                                               | e adjust  Prior Insteadiust  e adjust  e adjust  e adjust  e adjust  ce(s) #  ce(s) #  ce(s) #  con one  describe)  Or of the  on, and  The ass  ir heat a                                                                                                                                                                                                                                                                                                                                                                                                                                                                                                                                                                                                                                                                                                                                                                                                                                                                                                                                                                                                                                                                                                                                                                                                                                                                                                                                                                                                                                                                                                                                                                                                                                                                                                                                                                                                                                                                                                                                                                     | Yes pection  Type  Yes pection  The pection of the control of the  | None None None None None Carpo Carpo Attacl Built-i Gross Liv  traordin ct. It is a bunty A on is m cooling Yes                                                                                                                                                                                                                                                                                                                                                                                                                                                                                                                                                                                                                                                                                                                                                                                                                                                                                                                                                                                                                                                                                                                                                                                                                                                                                                                                                                                                                                                                                                                                                                                                                                                                                                                                                                                                                                                                                                                                                                                                                | Public  Date 07/  If Yes, desc  Property Owr  Car Stor  Way # 0 Surface cole # 0 ort # 0 ort # 0 ort # 0 ort # 0 arry Assu assumed ssessor r ade that                                                                                                                                                                                                                                                                                                                                                                                                                                                                                                                                                                                                                                                                                                                                                                                                                                                                                                                                                                                                                                                                                                                                                                                                                                                                                                                                                                                                                                                                                                                                                                                                                                                                                                                                                                                                                                                                                                                                                                          | Private                                                                |
| Utilities Electricity Gas FEMA Special Are the utilitie Are there any The subject Source(s) Use Other (de Units On # of Stories Type De Existing Design (Style) Year Built Effective Age Appliances Finished area Additional feat This is an interior of characteris subject ha Are there any If Yes, describ There are functional | Public 0  Public 0  Public 0  Richard Service of the stand off-site off-secrible off-s | ther (describe)  d Area Ye improvements typ conditions or externent to a house at Characteristics of the trior Curb Inscription  S-Det./End Urd Under Congalow  Or Range/Over Contains:  energy efficient items are property and datally inspection. The property and datally inspection. The property and datally inspection are property and datally inspection. The property and datally inspection are property and datally inspection. The property and datally inspection are property and datally inspection. The property and datally inspection are property and datally inspection. The property and datally inspection are property and datally inspection. The property and datally inspection are property and datally inspection. The property and datally inspection are property and datally inspection. The property and datally inspection are property and datally inspection are property and datally inspection.                                                                                                                                                                                                                                                                                                                                                                                                                                                                                                                                                                                                                                                                                                                                                                                                                                                                                                                                                                                                                                                                                                                                                                                          | es No Febical for the marke mal factors (easen e of worship see of | Water Sanitary Sewing MA Flood Zo the tarea? Thents, encroadite which the tent of the tarea is a sement assement assemble assembl | Public  Public | other (   other (  other (  other (  other (  other (  other (  other (   other (  other (  other (  other (  other (  other (  other ( | FEMA M No If | Map # 06 p, describe ions, land use r. This is a messment and murce for Gros ing/Cooling HWBB t  Gas Air Condition Jal none Washer/C 1.0 Bath(s) er street v renovations, lized rega ible in the st the assig had a fire tructural integ                                                                                                                                                                                                                                                                                                                                                                                                                                                                                                                                                                                                                                                                                                                                                                                                                                                                                                                                                                                                                                                                                                                                                                                                                                                                                                                                                                                                                                                                                                                                                                                                                                                                                                                                                                                                                                                                                       | Off-site Street Alley 081C0166 es, etc.)? ddressed  Tax Records es Living Area  Alley  Order of the property of the propundness, or the propundness | e Impro asph none iF  on the R Ar Firepla Woods Patio/E Porch Pool Fence Other Other (c) 1,28C  interior sults. ced ai                                                                                                                                                                                                                                                                                                                                                                                                                                                                                                                                                                                                                                                                                                                                                                                                                                                                                                                                                                                                                                                                                                                                                                                                                                                                                                                                                                                                                                                                                                                                                                                                                                                                                                                                                                                                                                                                                                                                                                                                         | e adjust  Prior Insteadiust  e adjust  e adjust  e adjust  e adjust  ce(s) #  ce(s) #  ce(s) #  con one  describe)  Or of the  on, and  The ass  ir heat a                                                                                                                                                                                                                                                                                                                                                                                                                                                                                                                                                                                                                                                                                                                                                                                                                                                                                                                                                                                                                                                                                                                                                                                                                                                                                                                                                                                                                                                                                                                                                                                                                                                                                                                                                                                                                                                                                                                                                                     | Yes pection  Type  Yes pection  The pection of the control of the  | None None None None None Arrid.  None Arrid.  None Arrid.  None Arrid.  None Arrid.  Grass Liv  Marrid.  Gross Liv  Attacl Built-i  Gross Liv  Arraordin Ct. It is a county A on is m cooling  Yes Arrich  Arr | Public  Date 07/  If Yes, desc  Property Owr  Car Stor  Way # 0 Surface cole # 0 ort # 0 ort # 0 ort # 0 ort # 0 arry Assu assumed ssessor r ade that                                                                                                                                                                                                                                                                                                                                                                                                                                                                                                                                                                                                                                                                                                                                                                                                                                                                                                                                                                                                                                                                                                                                                                                                                                                                                                                                                                                                                                                                                                                                                                                                                                                                                                                                                                                                                                                                                                                                                                          | Private                                                                |