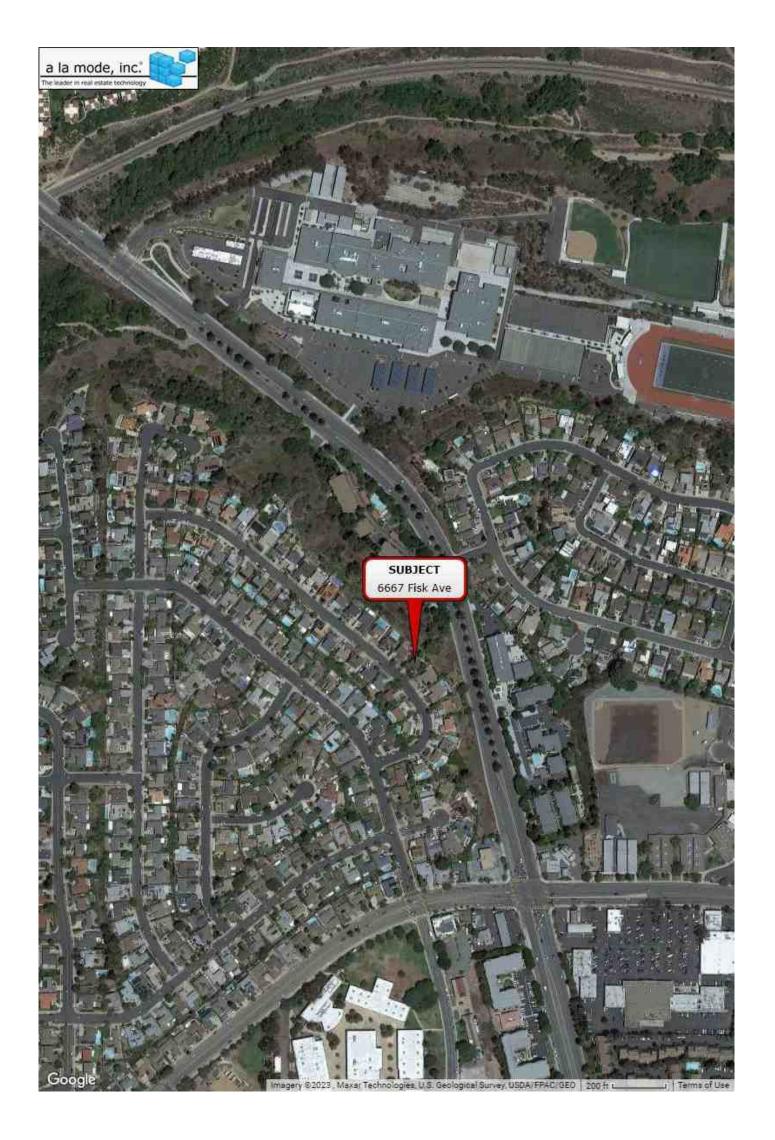

---------|----------------|--|
| Property Address | 6667 Fisk Ave         |                  |          |                |  |
| City             | San Diego             | County San Diego | State CA | Zip Code 92122 |  |
| Lender/Client    | Wedgewood Inc         |                  |          |                |  |



# **Location Map**

| Borrower         | Redwood Holdings, LLC |                  |          |                |
|------------------|-----------------------|------------------|----------|----------------|
| Property Address | 6667 Fisk Ave         |                  |          |                |
| City             | San Diego             | County San Diego | State CA | Zip Code 92122 |
| Lender/Client    | Wedgewood Inc         |                  |          |                |



# Tax Record - Page 1

Sunday, January 29, 2023



| LOCATION             |                                           |  |  |  |
|----------------------|-------------------------------------------|--|--|--|
| Property Address     | 6667 Fisk Ave<br>San Diego, CA 92122-2452 |  |  |  |
| Subdivision          | University Hills Unit 7                   |  |  |  |
| Carrier Route        | C014                                      |  |  |  |
| County               | San Diego County, CA                      |  |  |  |
| Map Code             | 1228D5                                    |  |  |  |
| GENERAL PARCEL INFOR | MATION                                    |  |  |  |
| APN/Tax ID           | 348-350-15-00                             |  |  |  |
| Alt. APN             |