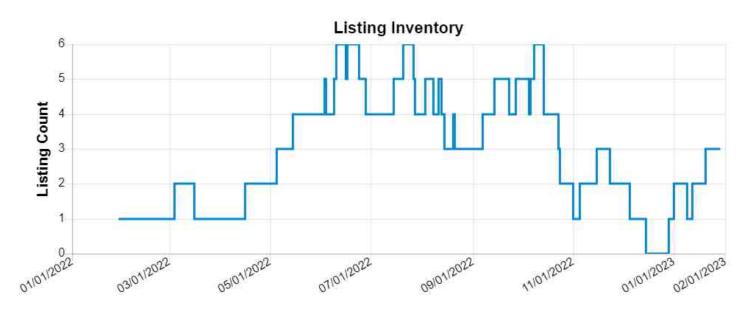

1-20-2023 and shows a likely value for a property of 1,794 sf to be between \$1,160,369 and \$1,421,413.

#### **Analytics Addendum**

| Borrower         | Redwood Holdings, LLC |                  |          |                |
|------------------|-----------------------|------------------|----------|----------------|
| Property Address | 6667 Fisk Ave         |                  |          |                |
| City             | San Diego             | County San Diego | State CA | Zip Code 92122 |
| Lender/Client    | Wedgewood Inc         |                  |          |                |



This graph represents sales prices versus living area in the subject market from 02-08-2022 to 01-17-2023 and shows a likely value for a property of 1,794 sf to be between \$1,120,322 and \$1,350,781.



The listing inventory chart displays the number of properties actively for sale each day in the subject market from 01-29-2022 to 01-29-2023.

#### **E&O Policy**



#### DECLARATIONS

# REAL ESTATE APPRAISERS ERRORS & OMISSIONS INSURANCE POLICY

301 E. Fourth Street, Cincinnati, OH 45202

#### THIS IS BOTH A CLAIMS MADE AND REPORTED INSURANCE POLICY.

# THIS POLICY APPLIES TO THOSE CLAIMS THAT ARE FIRST MADE AGAINST THE INSURED AND REPORTED IN WRITING TO THE COMPANY DURING THE POLICY PERIOD.

Insurance is afforded by the company indicated below: (A capital stock corporation)

☑ Great American Assurance Company

Note: The Insurance Company selected above shall herein be referred to as the Company.

Policy Number: RAP3667485-22 Renewal of: RAP3667485-21

Program Administrator: Herbert H.