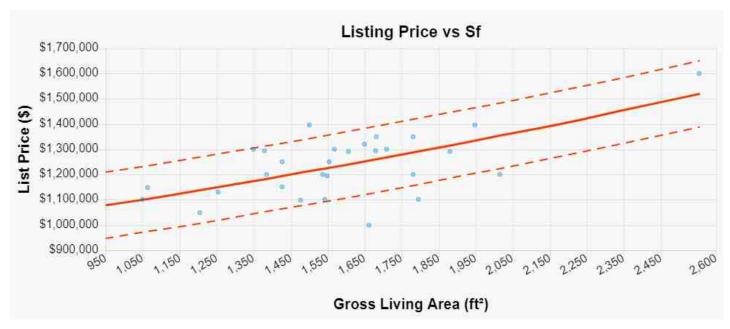

nnie Mae Form 1004MC March 2009

State

Signature

Company Name

**Email Address** 

Company Address

Supervisory Appraiser Name

State License/Certification #

#### **Analytics Addendum**

| Borrower         | Redwood Holdings, LLC |                  |          |                |
|------------------|-----------------------|------------------|----------|----------------|
| Property Address | 6667 Fisk Ave         |                  |          |                |
| City             | San Diego             | County San Diego | State CA | Zip Code 92122 |
| Lender/Client    | Wedgewood Inc         |                  |          |                |



For each month from 01-30-2022 to 01-27-2023 this chart shows the median price per square foot for both sales and listings in the subject market.



This graph represents list prices versus living area in the subject market from 12-31-2021 to 01-20-2023 and shows a likely value for a property of 1,794 sf to be between \$1,160,369 and \$1,421,413.

#### **Analytics Addendum**

| Borrower         | Redwood Holdings, LLC |                  |          |                |
|------------------|-----------------------|------------------|----------|----------------|
| Property Address | 6667 Fisk Ave         |                  |          |                |
| City             | San Diego             | County San Diego | State CA | Zip Code 92122 |
| Lender/Client    | Wedgewood Inc         |                  |          |                |



This graph represents sales prices versus living area in the subject market from 02-08-2022 to 01-17-2023