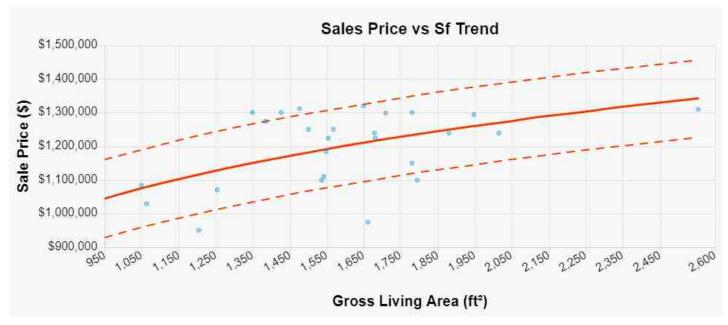

2023 this chart shows the median price per square foot for both sales and listings in the subject market.



This graph represents list prices versus living area in the subject market from 12-31-2021 to 01-20-2023 and shows a likely value for a property of 1,794 sf to be between \$1,160,369 and \$1,421,413.

#### **Analytics Addendum**

| Borrower         | Redwood Holdings, LLC |                  |          |                |
|------------------|-----------------------|------------------|----------|----------------|
| Property Address | 6667 Fisk Ave         |                  |          |                |
| City             | San Diego             | County San Diego | State CA | Zip Code 92122 |
| Lender/Client    | Wedgewood Inc         |                  |          |                |



This graph represents sales prices versus living area in the subject market from 02-08-2022 to 01-17-2023 and shows a likely value for a property of 1,794 sf to be between \$1,120,322 and \$1,350,781.



The listing inventory chart displays the number of properties actively for sale each day in the subject market from 01-29-2022 to 01-29-2023.

#### **E&O Policy**



#### DECLARATIONS

# REAL ESTATE APPRAISERS ERRORS & OMISSIONS INSURANCE POLICY

301 E. Fourth Street, Cincinnati, OH 45202

#### THIS IS BOTH A CLAIMS MADE AND REPORTED INSURANCE POLICY.

# THIS POLICY APPLIES TO THOSE CLAIMS THAT ARE FIRST MADE AGAINST THE INSURED AND REPORTED IN WRITING TO THE COMPANY DURING THE POLICY PERIOD.

Insurance is afforded by the company indicated below: (A capital stock corporation)

☑ Great Am