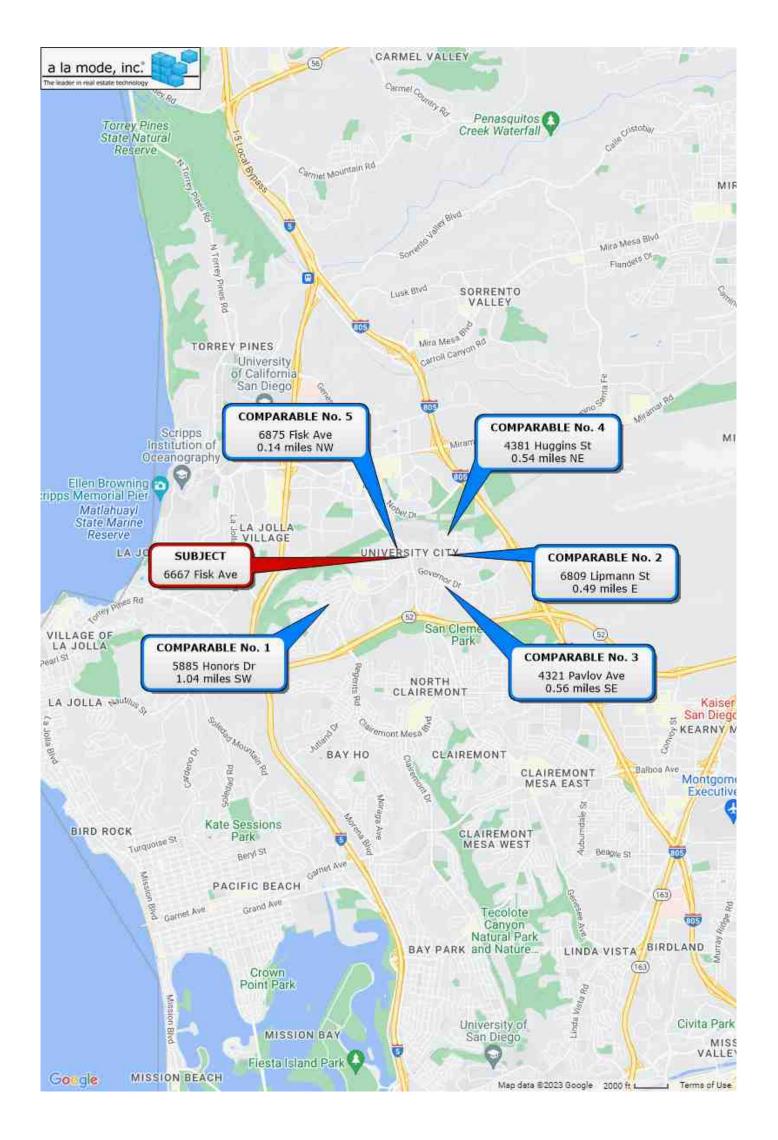

NW 1,320,000 Sale Price Gross Living Area 1,650 Total Rooms 6 Total Bedrooms 3 Total Bathrooms 2.0 Location N;Res; View B;CtySky; 11,200 sf Site Quality Q4 Age 56

# Comparable 6

Prox. to Subject
Sale Price
Gross Living Area
Total Rooms
Total Bedrooms
Total Bathrooms
Location
View
Site
Quality
Age

#### **Location Map**

| Borrower         | Redwood Holdings, LLC |                  |          |                |  |
|------------------|-----------------------|------------------|----------|----------------|--|
| Property Address | 6667 Fisk Ave         |                  |          |                |  |
| City             | San Diego             | County San Diego | State CA | Zip Code 92122 |  |
| Lender/Client    | Wedgewood Inc         |                  |          |                |  |



# **Location Map**

| Borrower         | Redwood Holdings, LLC |                  |          |                |
|------------------|-----------------------|------------------|----------|----------------|
| Property Address | 6667 Fisk Ave         |                  |          |                |
| City             | San Diego             | County San Diego | State CA | Zip Code 92122 |
| Lender/Client    | Wedgewood Inc         |                  |          |                |



# Tax Record - Page 1

Sunday, January 29, 2023



| LOCATION             |                                           |  |  |  |
|----------------------|-------------------------------------------|--|--|--|
| Property Address     | 6667 Fisk Ave<br>San Diego, CA 92122-2452 |  |  |  |
| Subdivision          | Unive