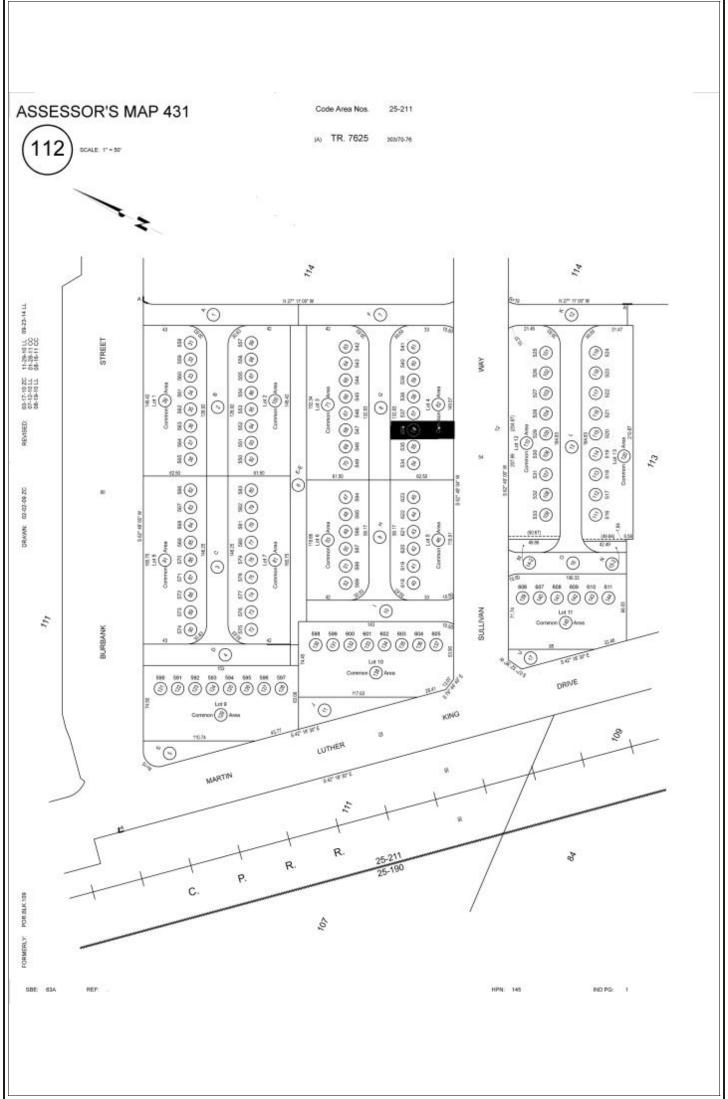

41

Lender/Client Wedgewood Inc Address 2015 Manhattan Beach Blvd Suite 100, Redondo Beach, CA 90278



FRONT OF SUBJECT PROPERTY 260 SULLIVAN WAY Hayward, CA 94541



REAR OF SUBJECT PROPERTY



STREET SCENE

# Bluebay Appraisal Inc. **PLAT MAP**

File No. 33866018 Case No. 52409

| Property Address | 260 SULLIVAN W | ΆΥ     |         |                |                  |                  |                |
|------------------|----------------|--------|---------|----------------|------------------|------------------|----------------|
| City Hayward     | (              | County | Alameda | State          | CA               | Zip Code         | 94541          |
| Lender/Client    | Wedgewood Inc  | ·      | Address | 2015 Manhattan | Beach Blvd Suite | e 100, Redondo B | each, CA 90278 |



# Bluebay Appraisal Inc. **LOCATION MAP ADDENDUM**

File No. 33866018 Case No. 52409

| Property Address | 260 SULLIVAN WAY |         |                    |                  |                 |            |
|------------------|------------------|---------|--------------------|------------------|-----------------|------------|
| City Hayward     | County           | Alameda | State              | CA               | Zip Code        | 94541      |
| Landar/Client We | edgewood Inc     | Addross | 2015 Manhattan Roa | ch Blyd Suito 10 | n Podondo Booch | h CA 00278 |



File No. 33866018 Case No. 52409

Borrower Redwood Holdings LLC

| Property Address | 260 SULLIVAN WAY |         |                  |                  |                 |                |
|------------------|-----------------