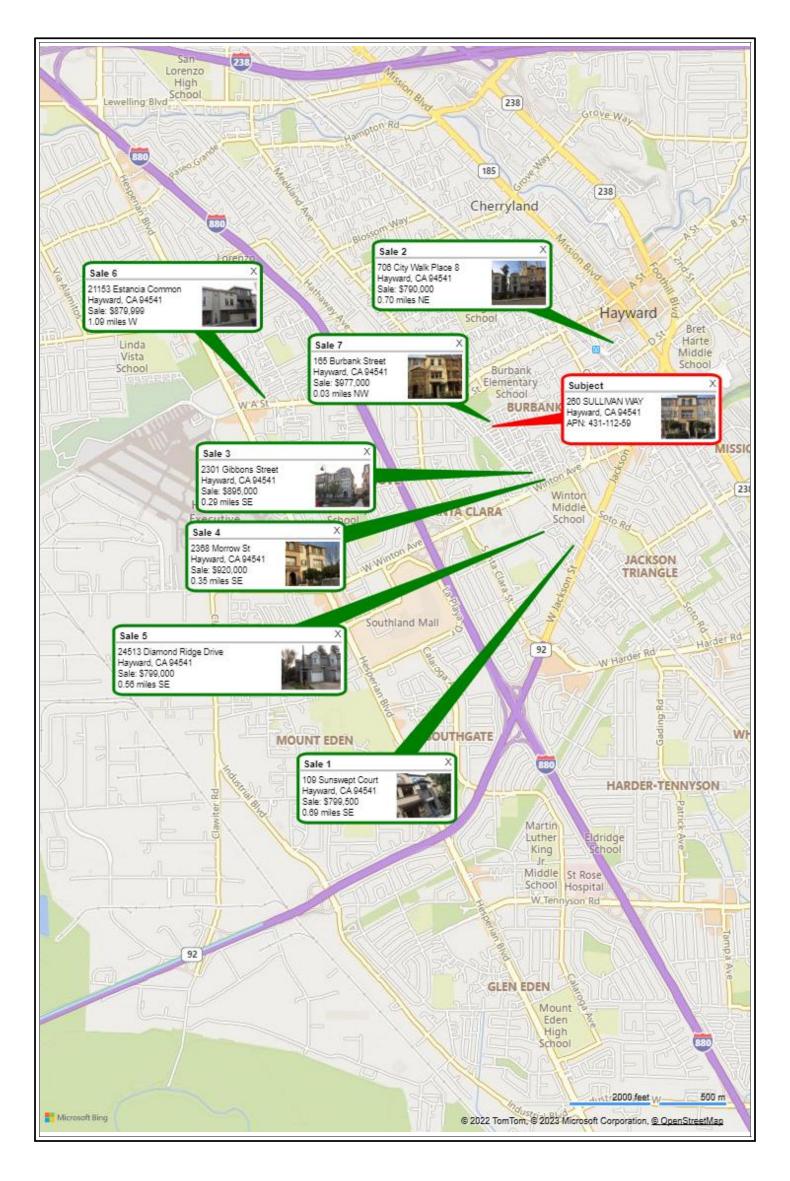

| County | Alameda | State          | CA               | Zip Code         | 94541          |
| Lender/Client    | Wedgewood Inc  | ·      | Address | 2015 Manhattan | Beach Blvd Suite | e 100, Redondo B | each, CA 90278 |



# Bluebay Appraisal Inc. **LOCATION MAP ADDENDUM**

File No. 33866018 Case No. 52409

| Property Address | 260 SULLIVAN WAY |         |                    |                  |                 |            |
|------------------|------------------|---------|--------------------|------------------|-----------------|------------|
| City Hayward     | County           | Alameda | State              | CA               | Zip Code        | 94541      |
| Landar/Client We | edgewood Inc     | Addross | 2015 Manhattan Roa | ch Blyd Suito 10 | n Podondo Booch | h CA 00278 |



File No. 33866018 Case No. 52409

Borrower Redwood Holdings LLC

| Property Address | 260 SULLIVAN WAY |         |                  |                  |                 |                |
|------------------|------------------|---------|------------------|------------------|-----------------|----------------|
| City Hayward     | County           | Alameda | State            | CA               | Zip Code        | 94541          |
| Lender/Client We | dgewood Inc      | Address | 2015 Manhattan B | Beach Blvd Suite | 100, Redondo Be | each, CA 90278 |



COMPARABLE SALE # 109 Sunswept Court -, Hayward, CA 94541

1



COMPARABLE SALE # 2 706 City Walk Place 8 8, Hayward, CA 94541



COMPARABLE SALE # 2301 Gibbons Street -, Hayward, CA 94541

3

File No. 33866018 Case No. 52409

Redwood Hol