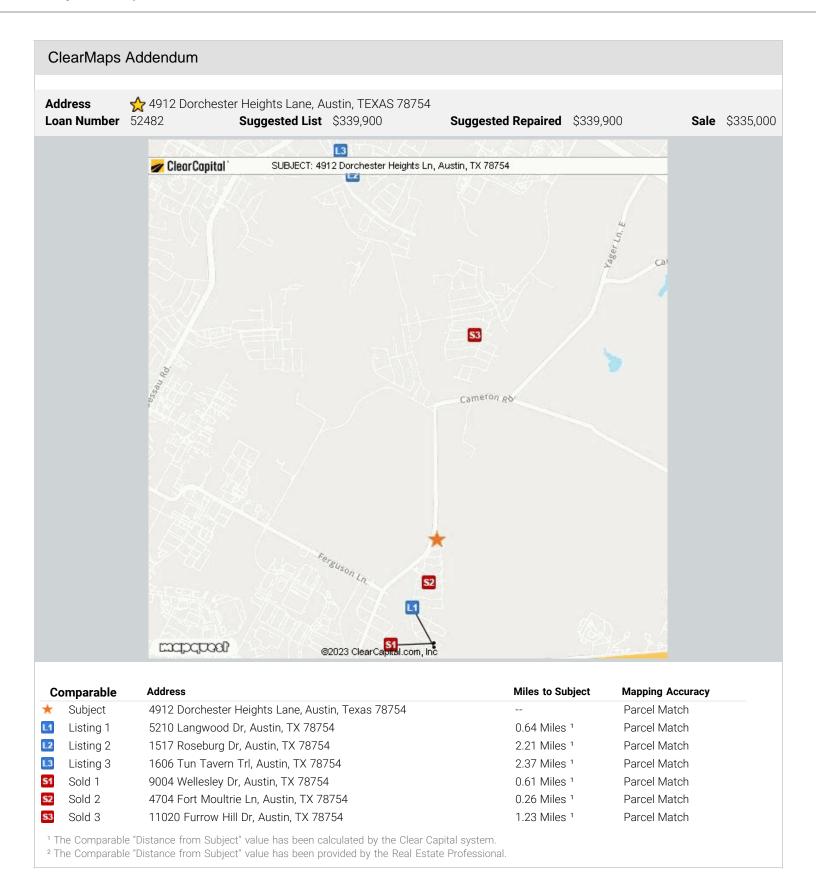

AUSTIN, TEXAS 78754

**52482** Loan Number **\$335,000**• As-Is Value

by ClearCapital

| Current Listings       |                                 |                        |                        |                        |
|------------------------|---------------------------------|------------------------|------------------------|------------------------|
|                        | Subject                         | Listing 1              | Listing 2 *            | Listing 3              |
| Street Address         | 4912 Dorchester Heights<br>Lane | 5210 Langwood Dr       | 1517 Roseburg Dr       | 1606 Tun Tavern Trl    |
| City, State            | Austin, TEXAS                   | Austin, TX             | Austin, TX             | Austin, TX             |
| Zip Code               | 78754                           | 78754                  | 78754                  | 78754                  |
| Datasource             | Tax Records                     | MLS                    | MLS                    | MLS                    |
| Miles to Subj.         |                                 | 0.64 1                 | 2.21 1                 | 2.37 1                 |
| Property Type          | SFR                             | SFR                    | SFR                    | SFR                    |
| Original List Price \$ | \$                              | \$340,000              | \$498,706              | \$435,000              |
| List Price \$          |                                 | \$330,000              | \$399,500              | \$420,000              |
| Original List Date     |                                 | 10/24/2022             | 03/04/2022             | 10/06/2022             |
| DOM · Cumulative DOM   | •                               | 108 · 108              | 131 · 342              | 126 · 126              |
| Age (# of years)       | 19                              | 46                     | 1                      | 5                      |
| Condition              | Average                         | Average                | Average                | Average                |
| Sales Type             |                                 | Fair Market Value      | Fair Market Value      | Fair Market Value      |
| Location               | Neutral ; Residential           | Neutral ; Residential  | Neutral ; Residential  | Neutral ; Residential  |
| View                   | Neutral ; Residential           | Neutral ; Residential  | Neutral ; Residential  | Neutral ; Residential  |
| Style/Design           | 1 Story Conventional            | 2 Stories Conventional | 2 Stories Conventional | 2 Stories Conventional |
| # Units                | 1                               | 1                      | 1                      | 1                      |
| Living Sq. Feet        | 1,613                           | 1,364                  | 1,601                  | 1,721                  |
| Bdrm · Bths · ½ Bths   | 3 · 2                           | 2 · 2                  | 3 · 2 · 1              | 3 · 2 · 1              |
| Total Room #           | 6                               | 5                      | 6                      | 6                      |
| Garage (Style/Stalls)  | Attached 2 Car(s)               | Attached 2 Car(s)      | Attached 2 Car(s)      | Attached 2 Car(s)      |
| Basement (Yes/No)      | No                              | No                     | No                     | No                     |
| Basement (% Fin)       | 0%                              | 0%                     | 0%                     | 0%                     |
| Basement Sq. Ft.       |                                 |                        |                        |                        |
| Pool/Spa               |                                 |                        |                        |                        |
| Lot Size               | 0.22 acres                      | 0.06 acres             | 0.06 acres             | 0.06 acres             |
| Other                  | None                            | None                   | None                   | None                   |

<sup>\*</sup> Listing 2 is the most comparable listing to the subject.

Listing Comments Why the comparable listing is superior or inferior to the subject.

- **Listing 1** Inferior, less interior gla than subject property. Property is located near major roadways and shopping areas. Home appears to be in similar condition to neighboring homes. Style conforms to other homes in the area. No negative externalities that would influence value.
- **Listing 2** Equal, similar due to size and condition. Property is located near major roadways and shopping areas. Home appears to be in similar condition to neighboring homes. Style conforms to other homes in the area. No negative externalities that would influence value.
- **Listing 3** Superior, More interior gla than subject Property. Property is located near major roadways and shopping areas. Home appears to be in similar condition to neighboring homes. Style conforms to other homes in the area. No negative externalities that would influence value.

<sup>&</sup>lt;sup>1</sup> Comp's "Miles to Subject" was calculated by the system.

<sup>&</sup>lt;sup>2</sup> Comp's "Miles to Subject" provided by Real Estate Professional.

<sup>&</sup>lt;sup>3</sup> Subject \$/ft based upon as-is sale price.