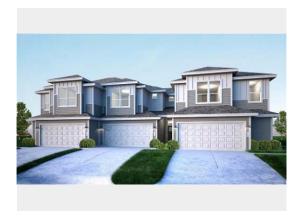

AUSTIN, TEXAS 78754

**52482** Loan Number **\$335,000**• As-Is Value

by ClearCapital

| Current Listings       |                                 |                        |                        |                        |
|------------------------|---------------------------------|------------------------|------------------------|------------------------|
|                        | Subject                         | Listing 1              | Listing 2 *            | Listing 3              |
| Street Address         | 4912 Dorchester Heights<br>Lane | 5210 Langwood Dr       | 1517 Roseburg Dr       | 1606 Tun Tavern Trl    |
| City, State            | Austin, TEXAS                   | Austin, TX             | Austin, TX             | Austin, TX             |
| Zip Code               | 78754                           | 78754                  | 78754                  | 78754                  |
| Datasource             | Tax Records                     | MLS                    | MLS                    | MLS                    |
| Miles to Subj.         |                                 | 0.64 1                 | 2.21 1                 | 2.37 1                 |
| Property Type          | SFR                             | SFR                    | SFR                    | SFR                    |
| Original List Price \$ | \$                              | \$340,000              | \$498,706              | \$435,000              |
| List Price \$          |                                 | \$330,000              | \$399,500              | \$420,000              |
| Original List Date     |                                 | 10/24/2022             | 03/04/2022             | 10/06/2022             |
| DOM · Cumulative DOM   | •                               | 108 · 108              | 131 · 342              | 126 · 126              |
| Age (# of years)       | 19                              | 46                     | 1                      | 5                      |
| Condition              | Average                         | Average                | Average                | Average                |
| Sales Type             |                                 | Fair Market Value      | Fair Market Value      | Fair Market Value      |
| Location               | Neutral ; Residential           | Neutral ; Residential  | Neutral ; Residential  | Neutral ; Residential  |
| View                   | Neutral ; Residential           | Neutral ; Residential  | Neutral ; Residential  | Neutral ; Residential  |
| Style/Design           | 1 Story Conventional            | 2 Stories Conventional | 2 Stories Conventional | 2 Stories Conventional |
| # Units                | 1                               | 1                      | 1                      | 1                      |
| Living Sq. Feet        | 1,613                           | 1,364                  | 1,601                  | 1,721                  |
| Bdrm · Bths · ½ Bths   | 3 · 2                           | 2 · 2                  | 3 · 2 · 1              | 3 · 2 · 1              |
| Total Room #           | 6                               | 5                      | 6                      | 6                      |
| Garage (Style/Stalls)  | Attached 2 Car(s)               | Attached 2 Car(s)      | Attached 2 Car(s)      | Attached 2 Car(s)      |
| Basement (Yes/No)      | No                              | No                     | No                     | No                     |
| Basement (% Fin)       | 0%                              | 0%                     | 0%                     | 0%                     |
| Basement Sq. Ft.       |                                 |                        |                        |                        |
| Pool/Spa               |                                 |                        |                        |                        |
| Lot Size               | 0.22 acres                      | 0.06 acres             | 0.06 acres             | 0.06 acres             |
| Other                  | None                            | None                   | None                   | None                   |

<sup>\*</sup> Listing 2 is the most comparable listing to the subject.

Listing Comments Why the comparable listing is superior or inferior to the subject.

- **Listing 1** Inferior, less interior gla than subject property. Property is located near major roadways and shopping areas. Home appears to be in similar condition to neighboring homes. Style conforms to other homes in the area. No negative externalities that would influence value.
- **Listing 2** Equal, similar due to size and condition. Property is located near major roadways and shopping areas. Home appears to be in similar condition to neighboring homes. Style conforms to other homes in the area. No negative externalities that would influence value.
- **Listing 3** Superior, More interior gla than subject Property. Property is located near major roadways and shopping areas. Home appears to be in similar condition to neighboring homes. Style conforms to other homes in the area. No negative externalities that would influence value.