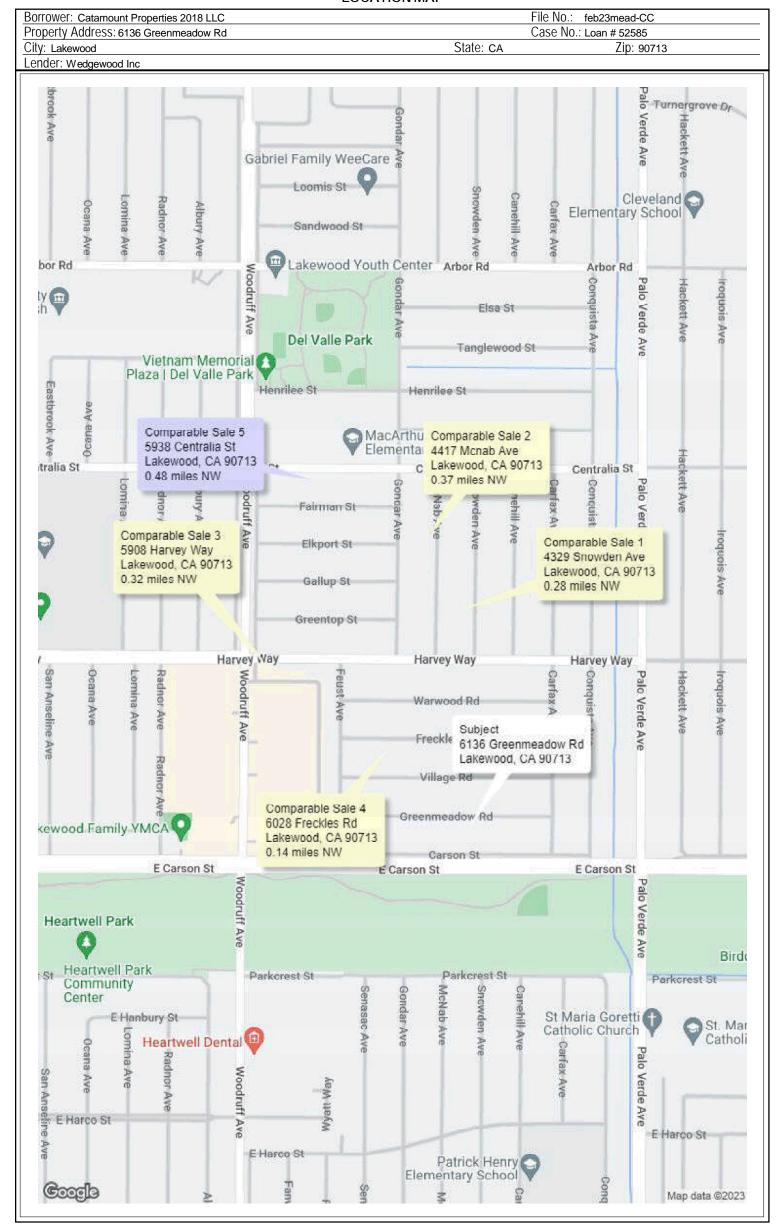

6136 Greenmeadow Rd Lakewood, CA 90713

The purpose of this appraisal is to develop an opinion of the market value of the subject property, as improved. The property rights appraised are the fee simple interest in the site and improvements.