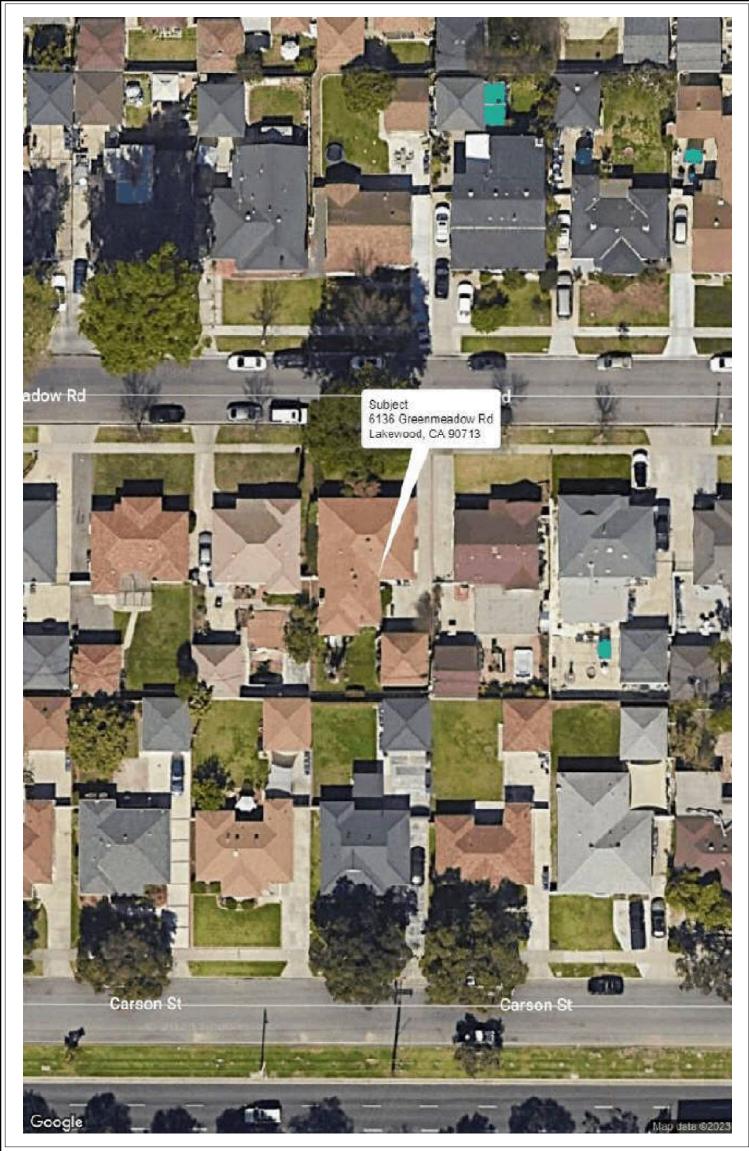

6136 Greenmeadow Rd Lakewood, CA 90713

The purpose of this appraisal is to develop an opinion of the market value of the subject property, as improved. The property rights appraised are the fee simple interest in the site and improvements.