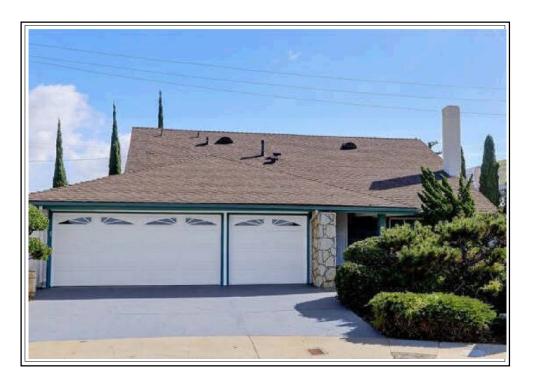

|               |               |  |
|                                         |               |               |  |
|                                         |               |               |  |

## FRONT VIEW OF SUBJECT PROPERTY

Appraised Date: March 30, 2023 Appraised Value: \$ 785,000

|  | · · |  |
|--|-----|--|

STREET SCENE

### COMPARABLE PROPERTY PHOTO ADDENDUM

| Borrower: Catamount Properties 2018 LLC | F         | ile No.: 34062249      |
|-----------------------------------------|-----------|------------------------|
| Property Address: 24007 Fernlake Dr     | C         | Case No.: <b>52603</b> |
| City: Harbor City                       | State: CA | Zip: 90710             |
| Lender: Wedgewood Inc                   |           | 7                      |



### COMPARABLE SALE #1

900 Oakmere Dr Harbor City, CA 90710 Sale Date: s01/23;c11/22 Sale Price: \$ 890,000



### COMPARABLE SALE #2

949 245th St Harbor City, CA 90710 Sale Date: s01/23;c12/22 Sale Price: \$ 920,000



### COMPARABLE SALE #3

962 Oasis Dr Torrance, CA 90502 Sale Date: s12/22;c11/22 Sale Price: \$ 760,000

### COMPARABLE PROPERTY PHOTO ADDENDUM

| Borrower: Catamount Properties 2018 LLC |           | File No.: <b>34062249</b> |
|-----------------------------------------|-----------|---------------------------|
| Property Address: 24007 Fernlake Dr     |           | Case No.: <b>52603</b>    |
| City: Harbor City                       | State: CA | Zip: 90710                |
| Lender: Wedgewood Inc                   |           | ·                         |



### COMP