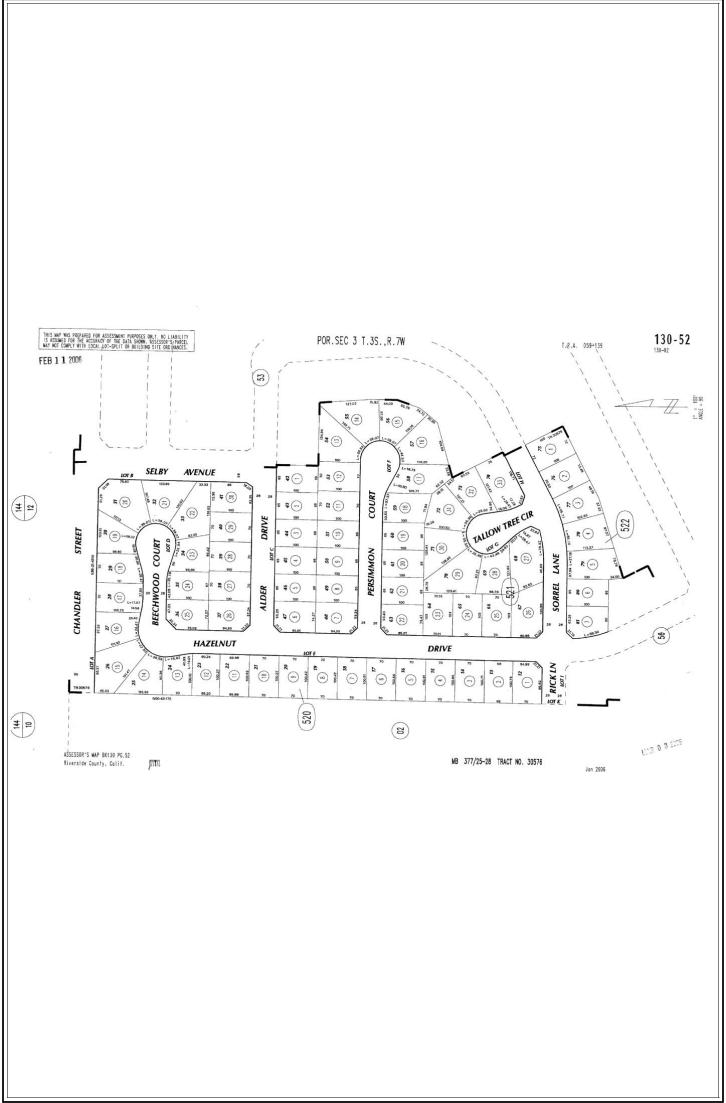

NY WARRANTY OR MERCHANTABILITY OR FITNESS FOR A PARTICULAR PURPOSE. The seller of this Report shall not have any liability to any third party for any use or misuse of this Report.

Internal File# 7837HazeInut\_Corona\_33938904

Owner Iman Mohamed Bashir

| Property Address | 7837 Hazelnut Dr |        |           |                     |                    |                  |            |
|------------------|------------------|--------|-----------|---------------------|--------------------|------------------|------------|
| City Eastvale    |                  | County | Riverside | State               | CA                 | Zip Code         | 92880-3505 |
| Client Wedgewood | Inc              | ·      | Address   | 2015 Manhattan Bear | ch Blyd Suite #100 | Redondo Beach CA | <u> </u>   |



# ADDDAICAL COMPLIANCE

File No. 33938904

|                                                 | APPRAISAL                                                    | COMPLIANCE                        | - Interr                                | nal File# 7837Haz | zelnut_Corona_33938904    |
|-------------------------------------------------|--------------------------------------------------------------|-----------------------------------|-----------------------------------------|-------------------|---------------------------|
| Borrower/Client Catamount Prope                 | erties 2018 LLC                                              |                                   |                                         |                   |                           |
| Address 7837 Hazelnut Dr