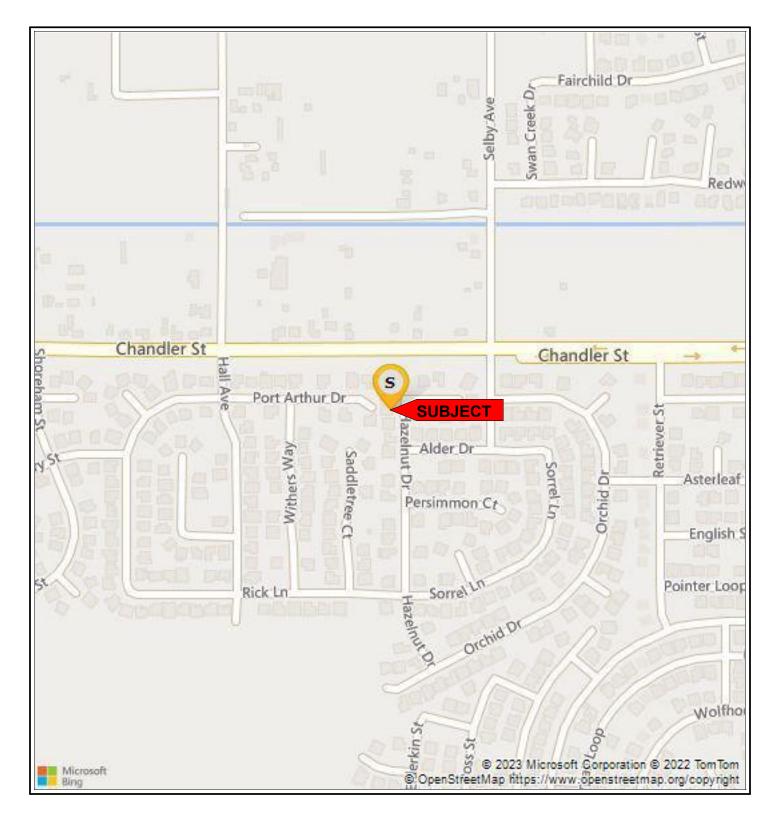

|            |
|-----------------------------------|--------|-----------|---------------------|----------------------|-------------------|------------|
| City Eastvale                     | County | Riverside | State               | CA                   | Zip Code          | 92880-3505 |
| Client Wedgewood Inc              | •      | Address   | 2015 Manhattan Bead | ch Blvd, Suite #100, | Redondo Beach, Ca | A 90278    |



#### Elite Appraisal Service

# FLOOD MAP ADDENDUM

File No. 33938904

Internal File# 7837HazeInut\_Corona\_33938904

 Borrower
 Catamount Properties 2018 LLC

 Property Address
 7837 Hazelnut Dr

 City
 Eastvale
 County
 Riverside
 State
 CA
 Zip Code
 92880-3505

 Lender/Client
 Wedgewood Inc
 Address
 2015 Manhattan Beach Blvd, Suite #100, Redondo Beach, CA 90278



# Flood Map Legends Flood Zones Areas inundated by 100-year flooding Areas inundated by 500-year flooding Areas of undetermined but possible flood hazards Floodway areas with velocity hazard Floodway areas COBRA zone

| Flood Zone Det        | erminati    | on           |                     |             |            |  |  |  |  |
|-----------------------|-------------|--------------|---------------------|-------------|------------|--|--|--|--|
| In Special Flood Ha   | zard Area   | Flood Zone): | Out                 |             |            |  |  |  |  |
| Within 250 ft. of mul | tiple flood | zones?       | Not within 250 feet |             |            |  |  |  |  |
| Community:            |             |              | 060245              |             |            |  |  |  |  |