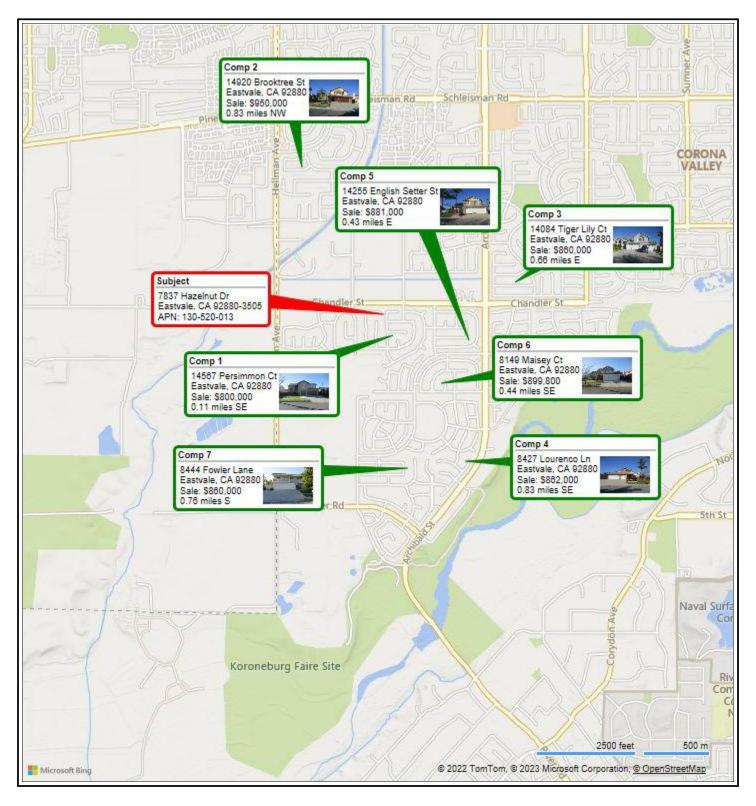

Internal File# 7837Hazelnut\_Corona\_33938904

**Exterior-Only Inspection Residential Appraisal Report** 

|                    |                                                                                   |             |                     |           |                                              |             |                   |                |         |            |                |                | •                 |             |                      |              |                  |              |
|--------------------|-----------------------------------------------------------------------------------|-------------|---------------------|-----------|----------------------------------------------|-------------|-------------------|----------------|---------|------------|----------------|----------------|-------------------|-------------|----------------------|--------------|------------------|--------------|
|                    | There are 1 con                                                                   | nparable    | e properties cur    | rently of | ffered fo                                    | r sale in   | the su            | ıbject neighb  | orhoc   | od rangi   | ng in price    | from           | \$ 900,0          | 000         | to\$                 | 900          | ,000             |              |
|                    |                                                                                   |             | sales in the si     |           |                                              |             |                   | -              |         |            |                |                |                   | 800,000     | 1                    | to \$        | 1.10             | 5,000 .      |
|                    | FEATURE                                                                           |             | SUBJECT             | 1         |                                              | ARABLE      |                   |                |         |            | PARABLE :      |                |                   | <del></del> |                      | RABLE SA     |                  |              |
|                    |                                                                                   |             |                     |           |                                              |             |                   |                |         | COIVII     |                |                |                   | 1           |                      |              |                  |              |
|                    | Address 7837                                                                      | 7 Hazelni   | ut Dr               |           | 14                                           | 567 Persi   | mmon              | Ct             |         |            | 14920 Broo     | oktree         | e St              |             | 1                    | 4084 Tiger   | Lily (           | Ct .         |
|                    | Eastvale                                                                          | , CA 928    | 80-3505             |           | Е                                            | astvale, C  | A 9288            | 30             |         |            | Eastvale, C    | A 928          | 380               |             | E                    | astvale, CA  | 928              | 30           |
|                    | Proximity to Subject                                                              |             |                     |           |                                              | 0.11 mile   | s SF              |                |         |            | 0.83 mile      | s NW           | I                 |             |                      | 0.66 mile    | s F              |              |
|                    | Sale Price                                                                        | \$          |                     |           |                                              | \$          |                   | 800,000        |         |            | \$             |                | 950.000           |             |                      | \$           |                  | 860,000      |
|                    |                                                                                   |             |                     | +         |                                              |             | •                 | 800,000        | +       |            |                | -              |                   |             |                      |              |                  | 660,000      |
|                    | Sale Price/Gross Liv. Area                                                        | \$          | 0.00 sq. f          | :.   \$   | 255.                                         | 59 s        | sq. ft.           |                | \$      |            |                | sq. ft         |                   | \$          | 287.6                |              | q. ft.           |              |
|                    | Data Source(s)                                                                    |             |                     |           | CRMLS                                        | #WS2218     | 5555;[            | OOM 91         |         | CRMI       | LS #WS2224     | 43188          | 3;DOM 19          |             | CRMLS                | #IG22191     | 451;[            | OOM 34       |
|                    | Verification Source(s)                                                            |             |                     |           |                                              | Ooc #5526   | /Realis           | st             |         |            | Doc #562/      | /Reali         | ist               |             | Do                   | oc #442332   | 2/Rea            | list         |
|                    | VALUE ADJUSTMENTS                                                                 | DE          | SCRIPTION           | D         | ESCRI                                        |             |                   | \$ Adjustmen   | .+ 1    | DESCD      | IPTION         |                | ) \$ Adjustment   | + DE        | SCRIP                |              |                  | \$ Adjustmen |
|                    |                                                                                   | DL          | SCRIF HON           |           |                                              |             | <del>_ +(-)</del> | y Aujustinei   | 1       |            |                | <del></del> (- | y a Aujustinein   |             |                      |              | <del>- (-)</del> | φ Aujustinen |
|                    | Sale or Financing                                                                 |             |                     |           | ArmL                                         | th          | _                 |                |         | Arr        | nLth           |                |                   |             | ArmL                 |              |                  |              |
|                    | Concessions                                                                       |             |                     |           | Conv                                         | ;0          |                   |                |         | Co         | nv;0           |                |                   |             | Conv                 | ;0           |                  |              |
|                    | Date of Sale/Time                                                                 |             |                     |           | s01/23;c                                     | 12/22       |                   |                |         | s01/23     | 3;c12/22       |                |                   | s           | 10/22;c1             | 10/22        |                  |              |
|                    | Location                                                                          |             | N;Res;              |           | N;Re                                         |             |                   |                |         | N-F        | Res;           |                |                   |             | N;Re:                |              |                  |              |
|                    |                                                                                   |             |                     |           |                                              |             |                   |                |         |            |                |                |                   |             | Fee Sin              |              |                  |              |
|                    | Leasehold/Fee Simple                                                              |             | Fee Simple          |           | Fee Sin                                      | •           | -                 |                | -       |            | Simple         | +              |                   |             |                      | •            |                  |              |
|                    | Site                                                                              |             | 6534 sf             |           | 6534                                         | sf          |                   |                |         | 871        | 12 sf          |                | -4,356            | 3           | 6534                 | sf           |                  |              |
|                    | View                                                                              |             | N;Res;              |           | N;Re                                         | s;          |                   |                |         | N;F        | Res;           |                |                   |             | N;Res                | s;           |                  |              |
|                    | Design (Style)                                                                    | D           | 2;Traditional       |           | T2;Trad                                      | itional     |                   |                |         | DT2·Tr     | aditional      |                |                   | D           | T2;Trad              | itional      |                  |              |
|                    | Quality of Construction                                                           |             | Q4                  |           | Q4                                           |             |                   |                |         |            | 24             |                |                   |             | Q4                   |              |                  |              |
|                    | · · · · · · · · · · · · · · · · · · ·                                             |             |                     |           |                                              |             |                   |                |         |            |                | -              |                   | _           |                      |              |                  |              |
|                    | Actual Age                                                                        |             | 18                  |           | 18                                           |             |                   |                |         |            | 14             | -              | (                 | 1           | 18                   |              |                  |              |
|                    | Condition                                                                         |             | C4                  |           | C4                                           |             |                   |                |         |            | 23             |                | -45,000           | )           | C4                   |              |                  |              |
|                    | Above Grade                                                                       | Total       | Bdrms. Baths        | Total     | Bdrms                                        | Baths       |                   |                | Tot     | al Bdrr    | ns. Baths      |                |                   | Total       | Bdrms                | Baths        |                  |              |
|                    | Room Count                                                                        | 9           | 5 3.0               | 8         | 4                                            | 3.0         |                   |                | 0 8     | 4          | 3.0            |                | (                 | 9           | 5                    | 3.0          |                  |              |
|                    |                                                                                   |             |                     |           |                                              |             |                   |                | 0       | _          |                |                | 11 0/0            |             |                      | •            |                  | .12 66       |
|                    | Gross Living Area                                                                 | 3           | ,201 sq. 1          | L.        | 3,130                                        | sq. ft.     | +                 |                | 4       | 3,400      |                | +              | -11,940           | 1 1         | 2,990                | sq. ft.      |                  | +12,66       |
|                    | Basement & Finished                                                               |             | 0sf                 |           | 0sf                                          |             |                   |                |         | C          | )sf            |                |                   |             | 0sf                  |              |                  |              |
| <u>လ</u>           | Rooms Below Grade                                                                 |             |                     |           |                                              |             |                   |                |         |            |                | $\perp$        |                   |             |                      |              | <u></u>          |              |
| COMPARISON ANALYSI | Functional Utility                                                                |             | Average             |           | Avera                                        | ge          | _                 |                |         | Ave        | rage           |                |                   | 1           | Avera                | ge           |                  |              |
|                    | Heating/Cooling                                                                   |             | Fau/Cac             |           | Fau/C                                        |             |                   |                |         |            | ı/Cac          |                |                   |             | Fau/C                |              |                  |              |
| ⋖                  |                                                                                   |             |                     |           |                                              |             |                   |                | +       |            |                | +-             |                   | 0.1         |                      |              |                  | 40.00        |
| 4                  | Energy Efficient Items                                                            |             | None                |           | None                                         |             |                   |                |         |            | one            | -              |                   | Sola        |                      | s-Owned      |                  | -10,000      |
| z                  | Garage/Carport                                                                    |             | 3gbi3dw             |           | 3gbi3d                                       | wb          |                   |                |         | 3gb        | i3dw           |                |                   |             | 3gbi3d               | wb           |                  |              |
| 0                  | Porch/Patio/Deck                                                                  |             | Porch/Patio         |           | Porch/P                                      | atio        |                   |                |         | Porch      | n/Patio        |                |                   |             | Porch/P              | atio         |                  |              |
| 8                  | Pool/Spa                                                                          | No          | Pool/No Spa         | l N       | o Pool/N                                     | lo Spa      |                   |                |         | No Poo     | I/No Spa       |                |                   |             | Pool/S               | ра           |                  | -25,000      |
| ₹                  |                                                                                   |             | •                   |           |                                              | •           |                   |                |         |            |                |                |                   |             |                      |              |                  |              |
| 臣                  |                                                                                   |             |                     |           |                                              |             |                   |                |         |            |                |                |                   |             |                      |              |                  |              |
| ō                  | N                                                                                 |             |                     |           | 1 -                                          | 1           | -                 |                | +       | Τ.         | .,             | -              | 04.000            | $\vdash$    |                      |              |                  |              |
|                    | Net Adjustment (Total)                                                            |             |                     |           | +                                            | <u> </u>    | \$                | 0              | $\perp$ | +   )      | _              | \$             | -61,296           |             | 1                    | -            | \$               | -22,340      |
| S                  | Adjusted Sale Price                                                               |             |                     | Net A     | 4dj: 0%                                      | 6           |                   |                | Net     | : Adj: -   | 6%             |                |                   | Net A       | .dj: -3 <sup>9</sup> | %            |                  |              |
|                    | of Comparables                                                                    |             |                     | Gros      | s Adj :                                      | : 0%        | \$                | 800,000        | Gro     | ss Ad      | i: 6%          | \$             | 888,704           | Gross       | s Adj:               | 6%           | \$               | 837,660      |
| SAL                |                                                                                   | search      | the sale or tran    |           |                                              |             |                   |                |         |            |                |                |                   |             |                      |              |                  |              |
|                    | My research did X Data source(s) Realist My research did X Data source(s) Realist |             | ot reveal any pr    |           |                                              |             |                   |                |         |            |                |                |                   |             |                      |              |                  |              |
|                    | Report the results of the r                                                       | esearch     | and analysis of     | f the pri | or sale                                      | or transfe  | r histo           | ory of the sub | oject p | roperty    | and compa      | arabl          | e sales (report   | additio     | nal prio             | r sales on   | pag              | e 3).        |
|                    | ITEM                                                                              |             | SI                  | JBJECT    | •                                            |             | COI               | MPARABLE       | SALE    | #1         | COV            | /IPAF          | RABLE SALE #      | ‡2          | C                    | OMPARA       | BLE              | SALE#3       |
|                    | Date of Prior Sale/Transfe                                                        | ar .        |                     |           |                                              |             |                   |                |         |            |                |                |                   |             |                      |              |                  |              |
|                    | Price of Prior Sale/Transf                                                        |             |                     |           |                                              |             |                   |                |         |            |                |                |                   |             |                      |              |                  |              |
|                    |                                                                                   | EI          |                     | D !: .    |                                              |             |                   |                |         |            |                |                | D " '             |             |                      |              |                  |              |
|                    | Data Source(s)                                                                    |             |                     | Realist   |                                              |             |                   | Realist        |         |            |                |                | Realist           |             |                      |              | alist            |              |
|                    | Effective Date of Data Sor                                                        | urce(s)     | 02                  | /23/2023  | 3                                            |             |                   | 02/23/202      | 23      |            |                | 02             | 2/23/2023         |             |                      | 02/2         | 3/202            | 3            |
|                    | Analysis of prior sale or tr                                                      | ansfer h    | istory of the su    | bject pro | operty a                                     | nd compa    | arable            | sales The      | subjec  | t proper   | ty appears to  | not l          | have an prior sa  | les and/    | or transf            | ers within t | he las           | st 3 years.  |
|                    | Comparable #1 has no prior                                                        | sale/tran   | sfer within the las | st 12 mor | nths from                                    | its prior s | ale. Co           | omparable #2   | has no  | o prior sa | ale/transfer v | vithin         | the last 12 month | ths from    | its prior            | sale. Com    | parab            | le #3 has    |
|                    | no prior sale/transfer within the                                                 |             |                     |           |                                              |             |                   | •              |         |            |                |                |                   |             |                      |              |                  |              |
|                    | no prior calora ancier water a                                                    | 110 1401 11 |                     | prior our | <u>.                                    </u> |             |                   |                |         |            |                |                |                   |             |                      |              |                  |              |
|                    |                                                                                   |             |                     |           |                                              |             |                   |                |         |            |                |                |                   |             |                      |              |                  |              |
|                    | Summary of Sales Compa                                                            | arison A    | pproach <u>See</u>  | Attached  | d Addend                                     | dum         |                   |                |         |            |                |                |                   |             |                      |              |                  |              |
|                    |                                                                                   |             |                     |           |                                              |             |                   |                |         |            |                |                |                   |             |                      |              |                  | _            |
|                    |                                                                                   |             |                     |           |                                              |             |                   |                |         |            |                |                |                   |             |                      |              |                  |              |
|                    |                                                                                   |             |                     |           |                                              |             |                   |                |         |            |                |                |                   |             |                      |              |                  |              |
|                    |                                                                                   |             |                     |           |                                              |             |                   |                |         |            |                |                |                   |             |                      |              |                  |              |
|                    | Indicated Value by Sales                                                          | Compai      | ison Approach       | \$        | 830,0                                        | 00          |                   |                |         |            |                |                |                   |             |                      |              |                  |              |
|                    | Indicated Value by: Sales (                                                       | Compari     | son Approach \$     |           | 830,0                                        | 00          | Cost A            | Approach (if o | develo  | ped) \$    | 0              |                | Income A          | pproach     | (if deve             | eloped) \$   |                  | 0            |
|                    | See Attached Addendum                                                             |             |                     |           |                                              |             |                   |                |         |            |                |                |                   |             |                      |              |                  |              |
| Z                  |                                                                                   |             |                     |           |                                              |             |                   |                |         |            |                |                |                   |             |                      |              |                  |              |
| $\succeq$          |                                                                                   |             |                     |           |                                              |             |                   |                |         |            |                |                |                   |             |                      |              |                  |              |
| ⋖                  | <b>—</b>                                                                          |             |                     |           | -                                            |             |                   |                |         | .,         |                |                |                   |             |                      |              |                  |              |
| =                  | This appraisal is made                                                            |             |                     |           | -                                            |             |                   |                |         |            |                |                | tical condition   |             |                      |              | ave              | peen         |
| 으                  | completed, subject to                                                             | the foll    | owing repairs o     | r alterat | ions on                                      | the basis   | of a h            | ypothetical c  | onditi  | on that    | the repairs    | or alt         | erations have     | been co     | mplete               | d, or 🔃      | sub              | jecttothe    |
| ō                  | following required inspect                                                        |             |                     |           |                                              |             |                   | • •            |         |            | -              |                |                   |             |                      |              |                  |              |
| RECONCILIATION     | , is a sure                                                                       |             |                     | ,         |                                              |             |                   |                |         | ,          | - 4            | •              |                   |             |                      |              |                  |              |
| 2                  | Rased on a visual incre                                                           | otion c     | f the exterior o    | rose of   | the cul                                      | hiect nec   | nort              | from at lac    | et the  | etroof     | defined a      | cono           | of work state     | omané       | of see.              | ımntiono     | اممو             | limiting     |
|                    | Based on a visual inspe                                                           |             |                     |           |                                              |             |                   |                |         |            |                |                |                   |             |                      |              | allü             | mmuny        |
|                    | conditions, and apprais                                                           |             | tification, my      |           |                                              | the ma      |                   |                |         |            |                |                |                   |             |                      |              |                  |              |
|                    | \$ 830.000 .a                                                                     | s of        |                     | 02/24/2   |                                              |             |                   |                |         |            | 4.             | 1.41           | e effective da    |             |                      |              |                  |              |