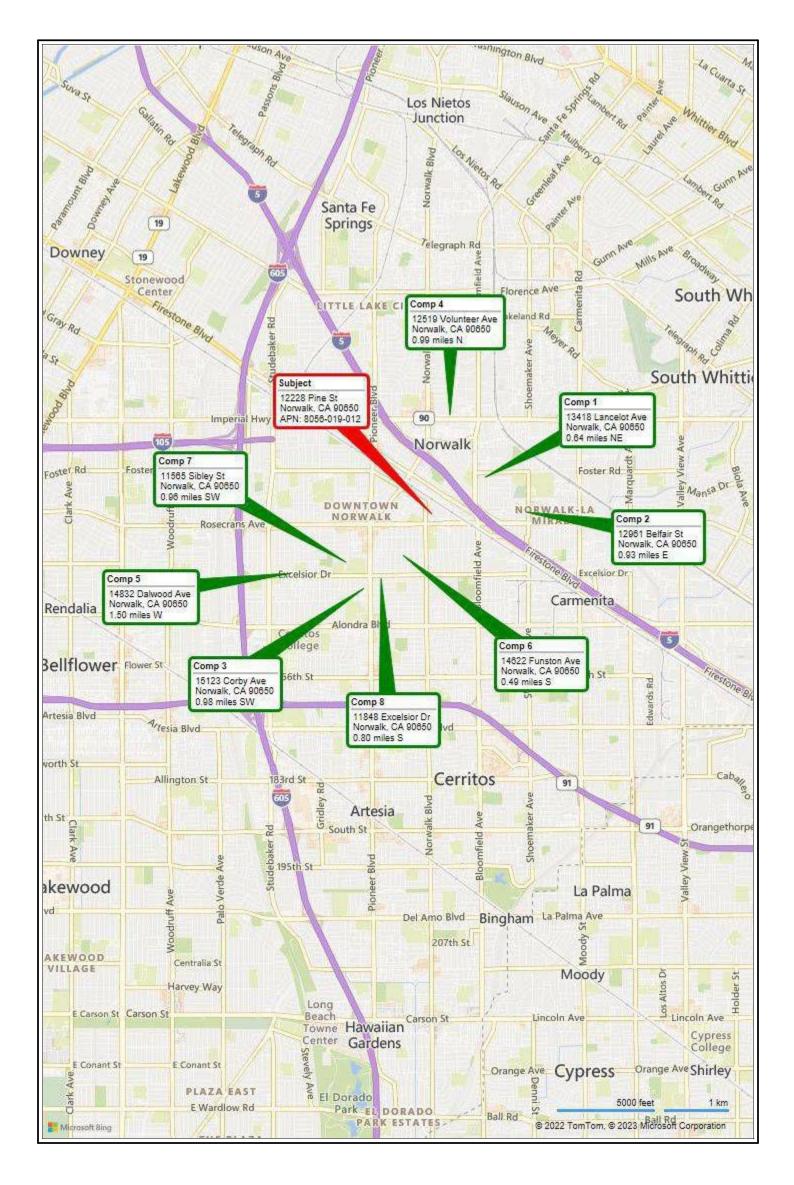

o Beach, CA | 90278 |



UAD Version 9/2011 Produced by ClickFORMS Software 800-622-8727

File No. 33942733 LOAN No. 52631

| Borrower CATAMOUNT PROPERTI    | ES 2018 LLC |             |                    |                  |                 |             |
|--------------------------------|-------------|-------------|--------------------|------------------|-----------------|-------------|
| Property Address 12228 Pine St |             |             |                    |                  |                 |             |
| City Norwalk                   | County      | LOS ANGELES | State              | CA               | Zip Code        | 90650       |
| Lender/Client Wedgewood Inc    |             | Address     | 2015 Manhattan Bea | ch Blvd Suite 10 | 0. Redondo Beac | h. CA 90278 |





| Borrower CATAMOUNT PROPERTIE   | S 2018 LLC |             |                    |                    |                     |       |
|--------------------------------|------------|-------------|--------------------|--------------------|---------------------|-------|
| Property Address 12228 Pine St |            |             |                    |                    |                     |       |
| City Norwalk                   | County     | LOS ANGELES | State              | CA                 | Zip Code            | 90650 |
| Lender/Client Wedgewood Inc    | -          | Address     | 2015 Manhattan Bea | ach Blvd Suite 100 | , Redondo Beach, CA | 90278 |
|                                |            |             |                    |                    |                     |