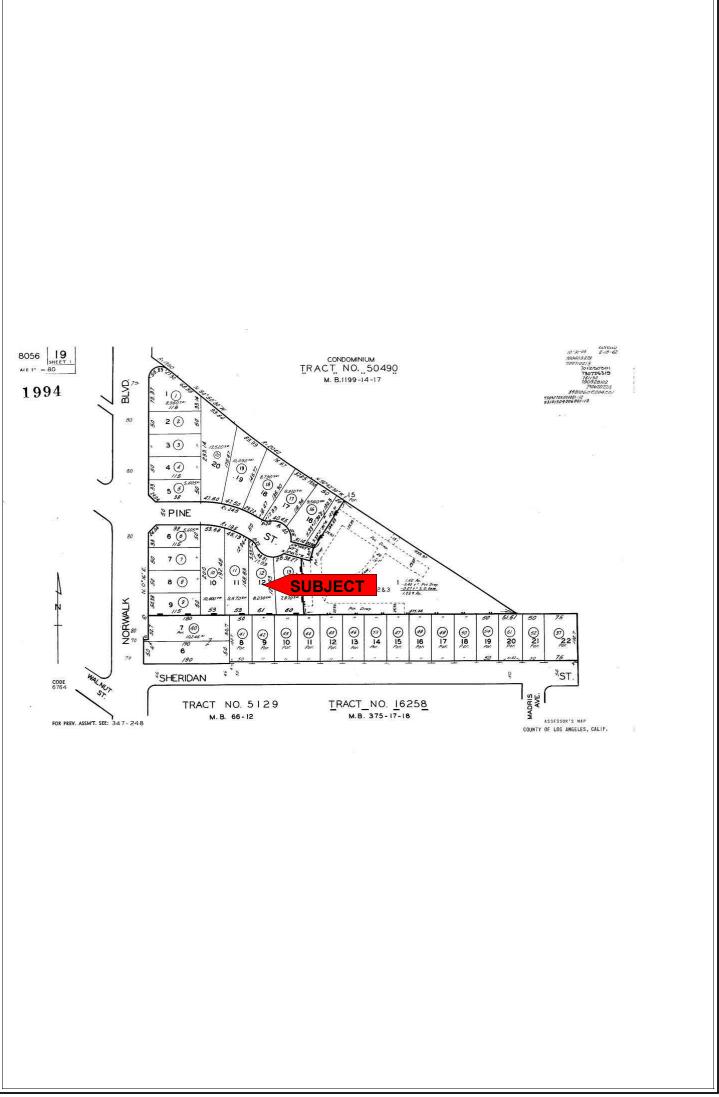

rower CATAMOUNT PROPERTIE   | S 2018 LLC |             |                    |                    |                     |       |
|--------------------------------|------------|-------------|--------------------|--------------------|---------------------|-------|
| Property Address 12228 Pine St |            |             |                    |                    |                     |       |
| City Norwalk                   | County     | LOS ANGELES | State              | CA                 | Zip Code            | 90650 |
| Lender/Client Wedgewood Inc    | -          | Address     | 2015 Manhattan Bea | ach Blvd Suite 100 | , Redondo Beach, CA | 90278 |
|                                |            |             |                    |                    |                     |       |



## Epic Appraisal FLOOD MAP ADDENDUM

File No. 33942733 LOAN No. 52631

| perty Addre |                                          |                                                                                                                 |                  |                                                               |                      |       |
|-------------|------------------------------------------|-----------------------------------------------------------------------------------------------------------------|------------------|---------------------------------------------------------------|----------------------|-------|
| Norwalk     |                                          | LOS ANGELES