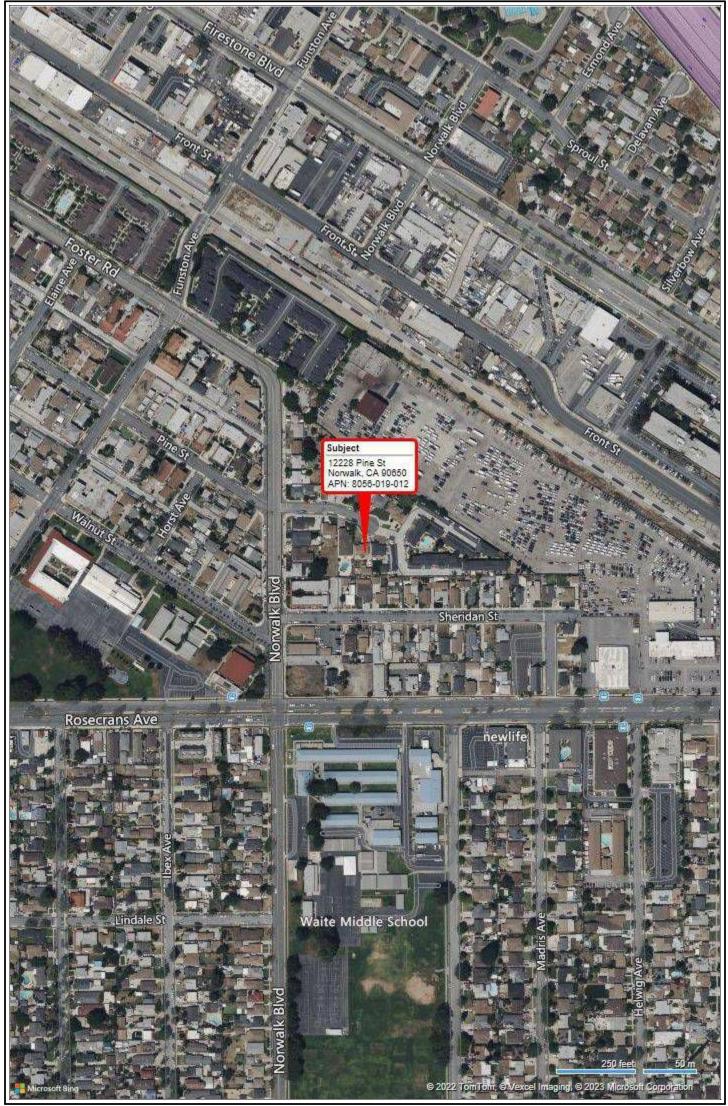

>IN SAME CIT<br>ACCORDING<br>Declining<br>Declining<br>Increasing<br>Increasing        |

File No. 33942733 LOAN No. 52631

| Borrower CATAMOUNT PROPERTI    | ES 2018 LLC |             |                    |                    |                     |       |
|--------------------------------|-------------|-------------|--------------------|--------------------|---------------------|-------|
| Property Address 12228 Pine St |             |             |                    |                    |                     |       |
| City Norwalk                   | County      | LOS ANGELES | State              | CA                 | Zip Code            | 90650 |
| Lender/Client Wedgewood Inc    |             | Address     | 2015 Manhattan Bea | ach Blvd Suite 100 | , Redondo Beach, CA | 90278 |



UAD Version 9/2011 Produced by ClickFORMS Software 800-622-8727

File No. 33942733 LOAN No. 52631

| Borrower CATAMOUNT PROPERTI    | ES 2018 LLC |             |                    |                  |                 |             |
|--------------------------------|-------------|-------------|--------------------|------------------|-----------------|-------------|
| Property Address 12228 Pine St |             |             |                    |                  |                 |             |
| City Norwalk                   | County      | LOS ANGELES | State              | CA               | Zip Code        | 90650       |
| Lender/Client Wedgewood Inc    |             | Address     | 2015 Manhattan Bea | ch Blvd Suite 10 | 0. Redondo Beac | h. CA 90278 |





| Borrower CATAMOUN