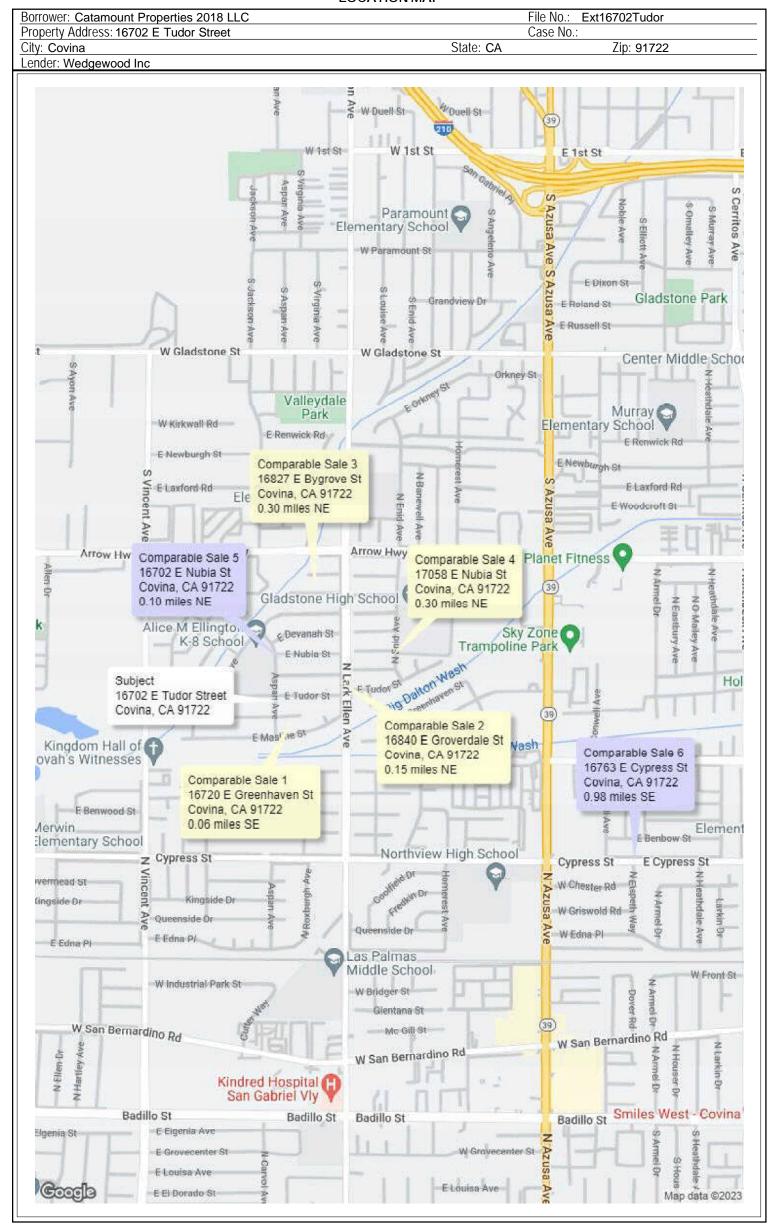

# COMPARABLE SALE #6

16763 E Cypress St Covina, CA 91722 Sale Date: Active Sale Price: \$ 679,000 Borrower: Catamount Properties 2018 LLC
Property Address: 16702 E Tudor Street
City: Covina
Lender: Wedgewood Inc



Front of Subject View 1



Side of Subject



Garage

| Borrower: Catamount Properties 2018 LLC | File No.: Ext16702Tudor |            |  |
|-----------------------------------------|-------------------------|------------|--|
| Property Address: 16702 E Tudor Street  | Case                    | No.:       |  |
| City: Covina                            | State: CA               | Zip: 91722 |  |
| Lender: Wedgewood Inc                   |                         | •          |  |



Subject Street - Nearby School Campus



Side of Subject

# PLAT MAP

#### **LOCATION MAP**



USPAP ADDENDUM

File No. Ext16702Tudor

| Borrowe      | r: Catamount Properties 2018                                             | SII C                                       |                     |                 |                                                |  |
|--------------|--------------------------------------------------------------------------|---------------------------------------------|---------------------|-----------------|------------------------------------------------|--|
|              | Address: 16702 E Tudor Stree                                             |                                             |                     |                 |                                                |  |
| City:        | Covina