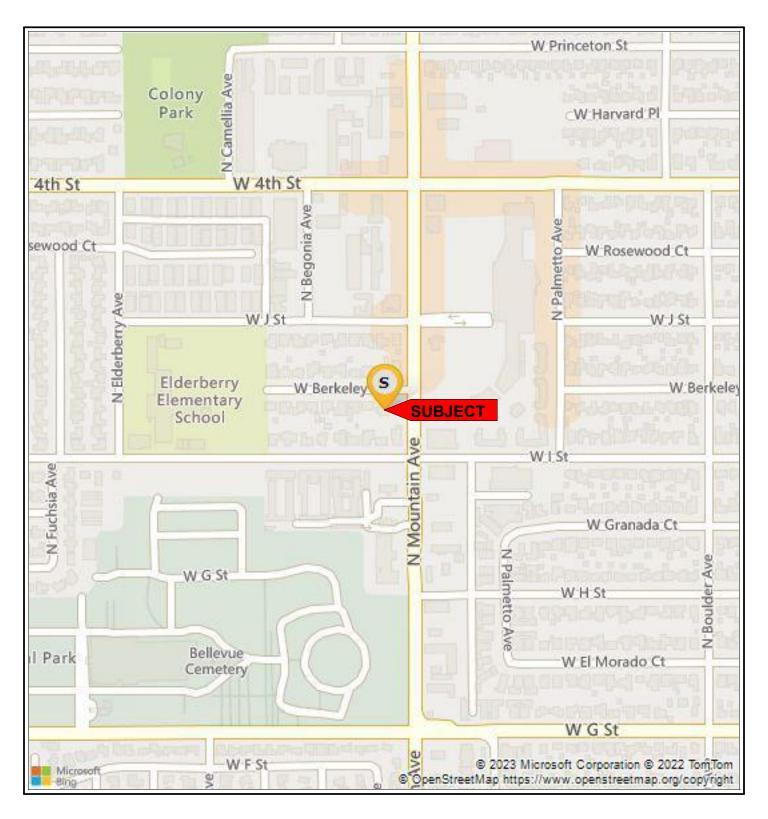

sley St 0.84 miles SE Kingsley Hollowell St Hollowell St. Hollowell St Elementary Ave W Vesta St School W Vesta St W. Vesta St Ontario Village Flower Ln W B St W Stoneridge Ct Bandera St W B St Z Shopping Center DOV W Holt Blvd olt Bivd 0 Brooks St Brooks St Mountain Brooks St W Main St W State St W. State St State St 1000 feet 250 m W Paring © 2022 TomTom, © 2023 Microsoft Corporation, © OpenStreetMap Microsoft Bing

### Elite Appraisal Service

### FLOOD MAP ADDENDUM

File No. 33959905

Internal File# 1111Berkeley\_Ontario\_33959905

 Borrower
 Catamount Properties 2018 LLC

 Property Address
 1111 W Berkeley Ct

 City
 Ontario
 County
 San Bernardino
 State
 CA
 Zip Code
 91762-2106

 Lender/Client
 Wedgewood Inc
 Address
 2015 Manhattan Beach Blvd, Suite #100, Redondo Beach, CA 90278



### Flood Map Legends Flood Zones Areas inundated by 100-year flooding Areas inundated by 500-year flooding Areas of undetermined but possible flood hazards Floodway areas with velocity hazard Floodway areas COBRA zone

| Flood     | Zone D      | eterminatio      | n           |                  |               |  |  |  |  |  |
|-----------|-------------|------------------|-------------|------------------|---------------|--|--|--|--|--|
| In Specia | al Flood F  | lazard Area (F   | lood Zone): |                  | Out           |  |  |  |  |  |
| Within 25 | 50 ft. of m | ultiple flood zo | ones?       | Not wi           | thin 250 feet |  |  |  |  |  |
| Commun    | nity:       |                  |             | 060278           |               |  |  |  |  |  |
| Commun    | nity Name