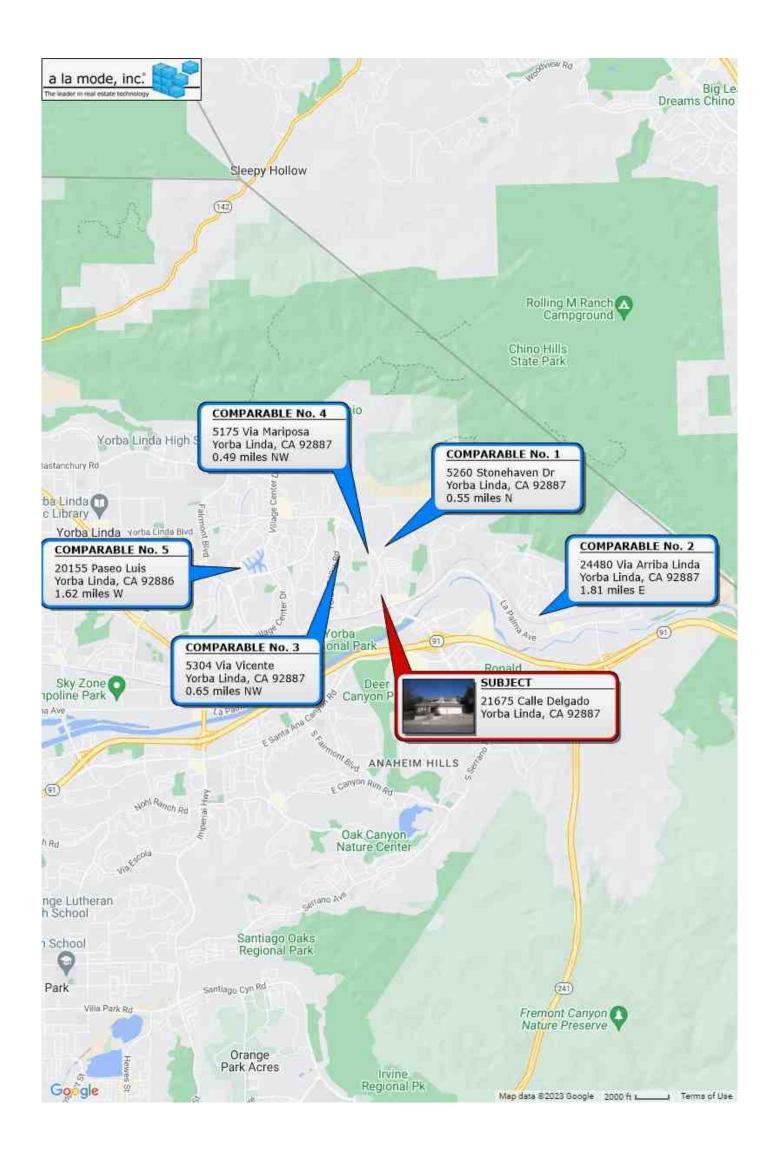

## **LOCATED AT**

21675 Calle Delgado Yorba Linda, CA 92887 N-TRACT: 10305 BLOCK: LOT: 43