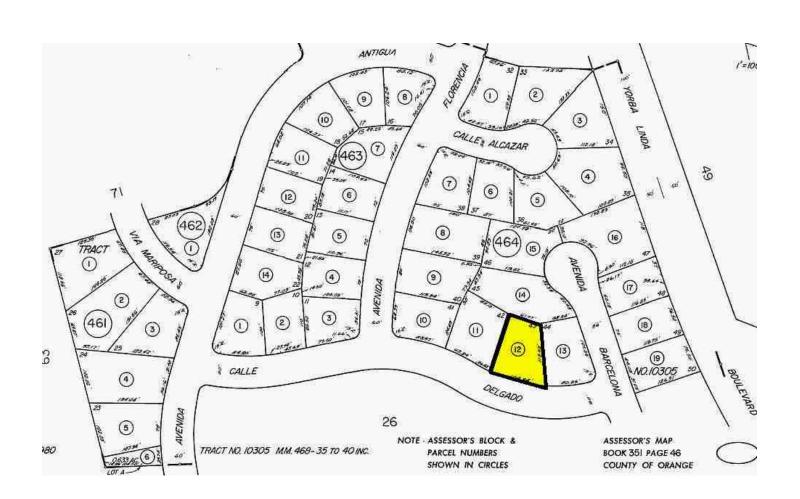

## **LOCATED AT**

21675 Calle Delgado Yorba Linda, CA 92887 N-TRACT: 10305 BLOCK: LOT: 43