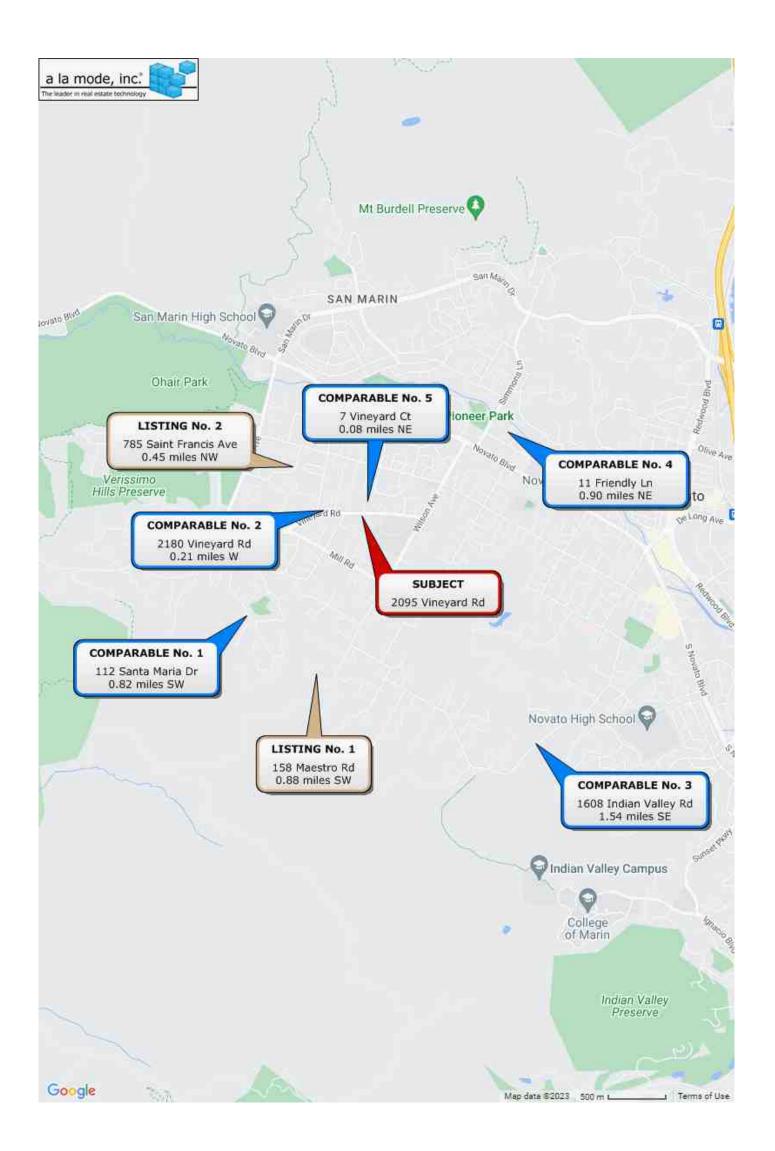

# **Exterior-Only Inspection Residential Appraisal Report**

33959637 File # 0003704

|                   | The purpose of this summary appraisal repo                                                                                                                                                                                                                                                                                                                                                                                                                                                                                                                                                                                                                                                                                                                                                                                                                                                                                                                                                                                                                                                                                                                                                                                                                                                                                                                                                                                                                                                                                                                                                                                                                                                                                                                                                                                                                                                                                                                                                                                                                                                                                     | it is to pie.                                                                                                                                                                                                                                                                                                                                                                                                                                                                                                                                                                                                                                                                                                                                                                                                                                                                                                                                                                                                                                                                                                                                                                                                                                                                                                                                                                                                                                                                                                                                                                                                                                                                                                                                                                                                                                                                                                                                                                                                                                                                                                                  | nao ano ionaon, onone iman an                                                                                                                                                                                                                                                                                                                                                                                                                                                                                                                                                                                                                                                                                                                                                                                                                                                                                                                                                                                                                                                                                                                                                                                                                                                                                                                                                                                                                                                                                                                                                                                                                                                                                                                                                                                                                                                                                                                                                                                                                                                                                                  |                                                                                                                                                                                                                                                                                                                                                                                                                                                                                                                                                                                                                                                                                                                                                                                                                                                                                                                                                                                                                                                                                                                                                                                                                                                                                                                                                                                                                                                                                                                                                                                                                                                                                                                                                                                                                                                                                                                                                                                                                                                                                                                                | 7 11 / 1                                                                                                                                                                                                                                                                                                                                                                                                                                                                                                                                                                                                                                                                                                                                                                                                                                                                                                                                                                                                                                                                                                                                                                                                                                                                                                                                                                                                                                                                                                                                                                                                                                                                                                                                                                                                                                                                                                                                                                                                                                                                                                                      |                                                                                                          | liue oi liie subject p                                                                                                                                                                                                                                                                                                                                                                                                                                                                                                                                                                                                                                                                                                                                                                                                                                                                                                                                                                                                                                                                                                                                                                                                                                                                                                                                                                                                                                                                                                                                                                                                                                                                                                                                                                                                                                                                                                                                                                                                                                                                                                         | -17                                                                                                                                                                                                                                                                                                                                                                                                                                                                                                                                                                                                                                                                                                                                                                                                                                                                                                                                                                                                                                                                                                                                                                                                                                                                                                                                                                                                                                                                                                                                                                                                                                                                                                                                                                                                                                                                                                                                                                                                                                                                                                                           |
|-------------------|--------------------------------------------------------------------------------------------------------------------------------------------------------------------------------------------------------------------------------------------------------------------------------------------------------------------------------------------------------------------------------------------------------------------------------------------------------------------------------------------------------------------------------------------------------------------------------------------------------------------------------------------------------------------------------------------------------------------------------------------------------------------------------------------------------------------------------------------------------------------------------------------------------------------------------------------------------------------------------------------------------------------------------------------------------------------------------------------------------------------------------------------------------------------------------------------------------------------------------------------------------------------------------------------------------------------------------------------------------------------------------------------------------------------------------------------------------------------------------------------------------------------------------------------------------------------------------------------------------------------------------------------------------------------------------------------------------------------------------------------------------------------------------------------------------------------------------------------------------------------------------------------------------------------------------------------------------------------------------------------------------------------------------------------------------------------------------------------------------------------------------|--------------------------------------------------------------------------------------------------------------------------------------------------------------------------------------------------------------------------------------------------------------------------------------------------------------------------------------------------------------------------------------------------------------------------------------------------------------------------------------------------------------------------------------------------------------------------------------------------------------------------------------------------------------------------------------------------------------------------------------------------------------------------------------------------------------------------------------------------------------------------------------------------------------------------------------------------------------------------------------------------------------------------------------------------------------------------------------------------------------------------------------------------------------------------------------------------------------------------------------------------------------------------------------------------------------------------------------------------------------------------------------------------------------------------------------------------------------------------------------------------------------------------------------------------------------------------------------------------------------------------------------------------------------------------------------------------------------------------------------------------------------------------------------------------------------------------------------------------------------------------------------------------------------------------------------------------------------------------------------------------------------------------------------------------------------------------------------------------------------------------------|--------------------------------------------------------------------------------------------------------------------------------------------------------------------------------------------------------------------------------------------------------------------------------------------------------------------------------------------------------------------------------------------------------------------------------------------------------------------------------------------------------------------------------------------------------------------------------------------------------------------------------------------------------------------------------------------------------------------------------------------------------------------------------------------------------------------------------------------------------------------------------------------------------------------------------------------------------------------------------------------------------------------------------------------------------------------------------------------------------------------------------------------------------------------------------------------------------------------------------------------------------------------------------------------------------------------------------------------------------------------------------------------------------------------------------------------------------------------------------------------------------------------------------------------------------------------------------------------------------------------------------------------------------------------------------------------------------------------------------------------------------------------------------------------------------------------------------------------------------------------------------------------------------------------------------------------------------------------------------------------------------------------------------------------------------------------------------------------------------------------------------|--------------------------------------------------------------------------------------------------------------------------------------------------------------------------------------------------------------------------------------------------------------------------------------------------------------------------------------------------------------------------------------------------------------------------------------------------------------------------------------------------------------------------------------------------------------------------------------------------------------------------------------------------------------------------------------------------------------------------------------------------------------------------------------------------------------------------------------------------------------------------------------------------------------------------------------------------------------------------------------------------------------------------------------------------------------------------------------------------------------------------------------------------------------------------------------------------------------------------------------------------------------------------------------------------------------------------------------------------------------------------------------------------------------------------------------------------------------------------------------------------------------------------------------------------------------------------------------------------------------------------------------------------------------------------------------------------------------------------------------------------------------------------------------------------------------------------------------------------------------------------------------------------------------------------------------------------------------------------------------------------------------------------------------------------------------------------------------------------------------------------------|-------------------------------------------------------------------------------------------------------------------------------------------------------------------------------------------------------------------------------------------------------------------------------------------------------------------------------------------------------------------------------------------------------------------------------------------------------------------------------------------------------------------------------------------------------------------------------------------------------------------------------------------------------------------------------------------------------------------------------------------------------------------------------------------------------------------------------------------------------------------------------------------------------------------------------------------------------------------------------------------------------------------------------------------------------------------------------------------------------------------------------------------------------------------------------------------------------------------------------------------------------------------------------------------------------------------------------------------------------------------------------------------------------------------------------------------------------------------------------------------------------------------------------------------------------------------------------------------------------------------------------------------------------------------------------------------------------------------------------------------------------------------------------------------------------------------------------------------------------------------------------------------------------------------------------------------------------------------------------------------------------------------------------------------------------------------------------------------------------------------------------|----------------------------------------------------------------------------------------------------------|--------------------------------------------------------------------------------------------------------------------------------------------------------------------------------------------------------------------------------------------------------------------------------------------------------------------------------------------------------------------------------------------------------------------------------------------------------------------------------------------------------------------------------------------------------------------------------------------------------------------------------------------------------------------------------------------------------------------------------------------------------------------------------------------------------------------------------------------------------------------------------------------------------------------------------------------------------------------------------------------------------------------------------------------------------------------------------------------------------------------------------------------------------------------------------------------------------------------------------------------------------------------------------------------------------------------------------------------------------------------------------------------------------------------------------------------------------------------------------------------------------------------------------------------------------------------------------------------------------------------------------------------------------------------------------------------------------------------------------------------------------------------------------------------------------------------------------------------------------------------------------------------------------------------------------------------------------------------------------------------------------------------------------------------------------------------------------------------------------------------------------|-------------------------------------------------------------------------------------------------------------------------------------------------------------------------------------------------------------------------------------------------------------------------------------------------------------------------------------------------------------------------------------------------------------------------------------------------------------------------------------------------------------------------------------------------------------------------------------------------------------------------------------------------------------------------------------------------------------------------------------------------------------------------------------------------------------------------------------------------------------------------------------------------------------------------------------------------------------------------------------------------------------------------------------------------------------------------------------------------------------------------------------------------------------------------------------------------------------------------------------------------------------------------------------------------------------------------------------------------------------------------------------------------------------------------------------------------------------------------------------------------------------------------------------------------------------------------------------------------------------------------------------------------------------------------------------------------------------------------------------------------------------------------------------------------------------------------------------------------------------------------------------------------------------------------------------------------------------------------------------------------------------------------------------------------------------------------------------------------------------------------------|
|                   | Property Address 2095 Vineyard Rd                                                                                                                                                                                                                                                                                                                                                                                                                                                                                                                                                                                                                                                                                                                                                                                                                                                                                                                                                                                                                                                                                                                                                                                                                                                                                                                                                                                                                                                                                                                                                                                                                                                                                                                                                                                                                                                                                                                                                                                                                                                                                              |                                                                                                                                                                                                                                                                                                                                                                                                                                                                                                                                                                                                                                                                                                                                                                                                                                                                                                                                                                                                                                                                                                                                                                                                                                                                                                                                                                                                                                                                                                                                                                                                                                                                                                                                                                                                                                                                                                                                                                                                                                                                                                                                |                                                                                                                                                                                                                                                                                                                                                                                                                                                                                                                                                                                                                                                                                                                                                                                                                                                                                                                                                                                                                                                                                                                                                                                                                                                                                                                                                                                                                                                                                                                                                                                                                                                                                                                                                                                                                                                                                                                                                                                                                                                                                                                                | City Novato                                                                                                                                                                                                                                                                                                                                                                                                                                                                                                                                                                                                                                                                                                                                                                                                                                                                                                                                                                                                                                                                                                                                                                                                                                                                                                                                                                                                                                                                                                                                                                                                                                                                                                                                                                                                                                                                                                                                                                                                                                                                                                                    |                                                                                                                                                                                                                                                                                                                                                                                                                                                                                                                                                                                                                                                                                                                                                                                                                                                                                                                                                                                                                                                                                                                                                                                                                                                                                                                                                                                                                                                                                                                                                                                                                                                                                                                                                                                                                                                                                                                                                                                                                                                                                                                               | State CA                                                                                                 | Zip Code 9494                                                                                                                                                                                                                                                                                                                                                                                                                                                                                                                                                                                                                                                                                                                                                                                                                                                                                                                                                                                                                                                                                                                                                                                                                                                                                                                                                                                                                                                                                                                                                                                                                                                                                                                                                                                                                                                                                                                                                                                                                                                                                                                  | 7                                                                                                                                                                                                                                                                                                                                                                                                                                                                                                                                                                                                                                                                                                                                                                                                                                                                                                                                                                                                                                                                                                                                                                                                                                                                                                                                                                                                                                                                                                                                                                                                                                                                                                                                                                                                                                                                                                                                                                                                                                                                                                                             |
|                   | Borrower Redwood Holdings LLC                                                                                                                                                                                                                                                                                                                                                                                                                                                                                                                                                                                                                                                                                                                                                                                                                                                                                                                                                                                                                                                                                                                                                                                                                                                                                                                                                                                                                                                                                                                                                                                                                                                                                                                                                                                                                                                                                                                                                                                                                                                                                                  |                                                                                                                                                                                                                                                                                                                                                                                                                                                                                                                                                                                                                                                                                                                                                                                                                                                                                                                                                                                                                                                                                                                                                                                                                                                                                                                                                                                                                                                                                                                                                                                                                                                                                                                                                                                                                                                                                                                                                                                                                                                                                                                                | Owner of Public Reco                                                                                                                                                                                                                                                                                                                                                                                                                                                                                                                                                                                                                                                                                                                                                                                                                                                                                                                                                                                                                                                                                                                                                                                                                                                                                                                                                                                                                                                                                                                                                                                                                                                                                                                                                                                                                                                                                                                                                                                                                                                                                                           | rd Donaldson Kir                                                                                                                                                                                                                                                                                                                                                                                                                                                                                                                                                                                                                                                                                                                                                                                                                                                                                                                                                                                                                                                                                                                                                                                                                                                                                                                                                                                                                                                                                                                                                                                                                                                                                                                                                                                                                                                                                                                                                                                                                                                                                                               | tis P                                                                                                                                                                                                                                                                                                                                                                                                                                                                                                                                                                                                                                                                                                                                                                                                                                                                                                                                                                                                                                                                                                                                                                                                                                                                                                                                                                                                                                                                                                                                                                                                                                                                                                                                                                                                                                                                                                                                                                                                                                                                                                                         | County M                                                                                                 | arin                                                                                                                                                                                                                                                                                                                                                                                                                                                                                                                                                                                                                                                                                                                                                                                                                                                                                                                                                                                                                                                                                                                                                                                                                                                                                                                                                                                                                                                                                                                                                                                                                                                                                                                                                                                                                                                                                                                                                                                                                                                                                                                           |                                                                                                                                                                                                                                                                                                                                                                                                                                                                                                                                                                                                                                                                                                                                                                                                                                                                                                                                                                                                                                                                                                                                                                                                                                                                                                                                                                                                                                                                                                                                                                                                                                                                                                                                                                                                                                                                                                                                                                                                                                                                                                                               |
|                   | Legal Description PARCEL MAPS 9 PC                                                                                                                                                                                                                                                                                                                                                                                                                                                                                                                                                                                                                                                                                                                                                                                                                                                                                                                                                                                                                                                                                                                                                                                                                                                                                                                                                                                                                                                                                                                                                                                                                                                                                                                                                                                                                                                                                                                                                                                                                                                                                             | 30 LOT 4                                                                                                                                                                                                                                                                                                                                                                                                                                                                                                                                                                                                                                                                                                                                                                                                                                                                                                                                                                                                                                                                                                                                                                                                                                                                                                                                                                                                                                                                                                                                                                                                                                                                                                                                                                                                                                                                                                                                                                                                                                                                                                                       | 1                                                                                                                                                                                                                                                                                                                                                                                                                                                                                                                                                                                                                                                                                                                                                                                                                                                                                                                                                                                                                                                                                                                                                                                                                                                                                                                                                                                                                                                                                                                                                                                                                                                                                                                                                                                                                                                                                                                                                                                                                                                                                                                              |                                                                                                                                                                                                                                                                                                                                                                                                                                                                                                                                                                                                                                                                                                                                                                                                                                                                                                                                                                                                                                                                                                                                                                                                                                                                                                                                                                                                                                                                                                                                                                                                                                                                                                                                                                                                                                                                                                                                                                                                                                                                                                                                |                                                                                                                                                                                                                                                                                                                                                                                                                                                                                                                                                                                                                                                                                                                                                                                                                                                                                                                                                                                                                                                                                                                                                                                                                                                                                                                                                                                                                                                                                                                                                                                                                                                                                                                                                                                                                                                                                                                                                                                                                                                                                                                               |                                                                                                          |                                                                                                                                                                                                                                                                                                                                                                                                                                                                                                                                                                                                                                                                                                                                                                                                                                                                                                                                                                                                                                                                                                                                                                                                                                                                                                                                                                                                                                                                                                                                                                                                                                                                                                                                                                                                                                                                                                                                                                                                                                                                                                                                |                                                                                                                                                                                                                                                                                                                                                                                                                                                                                                                                                                                                                                                                                                                                                                                                                                                                                                                                                                                                                                                                                                                                                                                                                                                                                                                                                                                                                                                                                                                                                                                                                                                                                                                                                                                                                                                                                                                                                                                                                                                                                                                               |
|                   | Assessor's Parcel # 146-040-34                                                                                                                                                                                                                                                                                                                                                                                                                                                                                                                                                                                                                                                                                                                                                                                                                                                                                                                                                                                                                                                                                                                                                                                                                                                                                                                                                                                                                                                                                                                                                                                                                                                                                                                                                                                                                                                                                                                                                                                                                                                                                                 |                                                                                                                                                                                                                                                                                                                                                                                                                                                                                                                                                                                                                                                                                                                                                                                                                                                                                                                                                                                                                                                                                                                                                                                                                                                                                                                                                                                                                                                                                                                                                                                                                                                                                                                                                                                                                                                                                                                                                                                                                                                                                                                                |                                                                                                                                                                                                                                                                                                                                                                                                                                                                                                                                                                                                                                                                                                                                                                                                                                                                                                                                                                                                                                                                                                                                                                                                                                                                                                                                                                                                                                                                                                                                                                                                                                                                                                                                                                                                                                                                                                                                                                                                                                                                                                                                | Tax Year 2022                                                                                                                                                                                                                                                                                                                                                                                                                                                                                                                                                                                                                                                                                                                                                                                                                                                                                                                                                                                                                                                                                                                                                                                                                                                                                                                                                                                                                                                                                                                                                                                                                                                                                                                                                                                                                                                                                                                                                                                                                                                                                                                  |                                                                                                                                                                                                                                                                                                                                                                                                                                                                                                                                                                                                                                                                                                                                                                                                                                                                                                                                                                                                                                                                                                                                                                                                                                                                                                                                                                                                                                                                                                                                                                                                                                                                                                                                                                                                                                                                                                                                                                                                                                                                                                                               | R.E. Taxes                                                                                               |                                                                                                                                                                                                                                                                                                                                                                                                                                                                                                                                                                                                                                                                                                                                                                                                                                                                                                                                                                                                                                                                                                                                                                                                                                                                                                                                                                                                                                                                                                                                                                                                                                                                                                                                                                                                                                                                                                                                                                                                                                                                                                                                |                                                                                                                                                                                                                                                                                                                                                                                                                                                                                                                                                                                                                                                                                                                                                                                                                                                                                                                                                                                                                                                                                                                                                                                                                                                                                                                                                                                                                                                                                                                                                                                                                                                                                                                                                                                                                                                                                                                                                                                                                                                                                                                               |
| Ċ                 | Neighborhood Name Vineyard                                                                                                                                                                                                                                                                                                                                                                                                                                                                                                                                                                                                                                                                                                                                                                                                                                                                                                                                                                                                                                                                                                                                                                                                                                                                                                                                                                                                                                                                                                                                                                                                                                                                                                                                                                                                                                                                                                                                                                                                                                                                                                     | nnt .                                                                                                                                                                                                                                                                                                                                                                                                                                                                                                                                                                                                                                                                                                                                                                                                                                                                                                                                                                                                                                                                                                                                                                                                                                                                                                                                                                                                                                                                                                                                                                                                                                                                                                                                                                                                                                                                                                                                                                                                                                                                                                                          | Chanial Assessments                                                                                                                                                                                                                                                                                                                                                                                                                                                                                                                                                                                                                                                                                                                                                                                                                                                                                                                                                                                                                                                                                                                                                                                                                                                                                                                                                                                                                                                                                                                                                                                                                                                                                                                                                                                                                                                                                                                                                                                                                                                                                                            | Map Reference                                                                                                                                                                                                                                                                                                                                                                                                                                                                                                                                                                                                                                                                                                                                                                                                                                                                                                                                                                                                                                                                                                                                                                                                                                                                                                                                                                                                                                                                                                                                                                                                                                                                                                                                                                                                                                                                                                                                                                                                                                                                                                                  |                                                                                                                                                                                                                                                                                                                                                                                                                                                                                                                                                                                                                                                                                                                                                                                                                                                                                                                                                                                                                                                                                                                                                                                                                                                                                                                                                                                                                                                                                                                                                                                                                                                                                                                                                                                                                                                                                                                                                                                                                                                                                                                               |                                                                                                          | 1031.00                                                                                                                                                                                                                                                                                                                                                                                                                                                                                                                                                                                                                                                                                                                                                                                                                                                                                                                                                                                                                                                                                                                                                                                                                                                                                                                                                                                                                                                                                                                                                                                                                                                                                                                                                                                                                                                                                                                                                                                                                                                                                                                        | nor month                                                                                                                                                                                                                                                                                                                                                                                                                                                                                                                                                                                                                                                                                                                                                                                                                                                                                                                                                                                                                                                                                                                                                                                                                                                                                                                                                                                                                                                                                                                                                                                                                                                                                                                                                                                                                                                                                                                                                                                                                                                                                                                     |
| SUBJECT           | Occupant   Owner   Tenant   Vac                                                                                                                                                                                                                                                                                                                                                                                                                                                                                                                                                                                                                                                                                                                                                                                                                                                                                                                                                                                                                                                                                                                                                                                                                                                                                                                                                                                                                                                                                                                                                                                                                                                                                                                                                                                                                                                                                                                                                                                                                                                                                                |                                                                                                                                                                                                                                                                                                                                                                                                                                                                                                                                                                                                                                                                                                                                                                                                                                                                                                                                                                                                                                                                                                                                                                                                                                                                                                                                                                                                                                                                                                                                                                                                                                                                                                                                                                                                                                                                                                                                                                                                                                                                                                                                | Special Assessments                                                                                                                                                                                                                                                                                                                                                                                                                                                                                                                                                                                                                                                                                                                                                                                                                                                                                                                                                                                                                                                                                                                                                                                                                                                                                                                                                                                                                                                                                                                                                                                                                                                                                                                                                                                                                                                                                                                                                                                                                                                                                                            | \$ 0                                                                                                                                                                                                                                                                                                                                                                                                                                                                                                                                                                                                                                                                                                                                                                                                                                                                                                                                                                                                                                                                                                                                                                                                                                                                                                                                                                                                                                                                                                                                                                                                                                                                                                                                                                                                                                                                                                                                                                                                                                                                                                                           | PU                                                                                                                                                                                                                                                                                                                                                                                                                                                                                                                                                                                                                                                                                                                                                                                                                                                                                                                                                                                                                                                                                                                                                                                                                                                                                                                                                                                                                                                                                                                                                                                                                                                                                                                                                                                                                                                                                                                                                                                                                                                                                                                            | D HOA \$ 0                                                                                               | per year p                                                                                                                                                                                                                                                                                                                                                                                                                                                                                                                                                                                                                                                                                                                                                                                                                                                                                                                                                                                                                                                                                                                                                                                                                                                                                                                                                                                                                                                                                                                                                                                                                                                                                                                                                                                                                                                                                                                                                                                                                                                                                                                     | oer month                                                                                                                                                                                                                                                                                                                                                                                                                                                                                                                                                                                                                                                                                                                                                                                                                                                                                                                                                                                                                                                                                                                                                                                                                                                                                                                                                                                                                                                                                                                                                                                                                                                                                                                                                                                                                                                                                                                                                                                                                                                                                                                     |
| S                 | Property Rights Appraised  Fee Simple Assignment Type  Purchase Transaction                                                                                                                                                                                                                                                                                                                                                                                                                                                                                                                                                                                                                                                                                                                                                                                                                                                                                                                                                                                                                                                                                                                                                                                                                                                                                                                                                                                                                                                                                                                                                                                                                                                                                                                                                                                                                                                                                                                                                                                                                                                    | Leaseho                                                                                                                                                                                                                                                                                                                                                                                                                                                                                                                                                                                                                                                                                                                                                                                                                                                                                                                                                                                                                                                                                                                                                                                                                                                                                                                                                                                                                                                                                                                                                                                                                                                                                                                                                                                                                                                                                                                                                                                                                                                                                                                        |                                                                                                                                                                                                                                                                                                                                                                                                                                                                                                                                                                                                                                                                                                                                                                                                                                                                                                                                                                                                                                                                                                                                                                                                                                                                                                                                                                                                                                                                                                                                                                                                                                                                                                                                                                                                                                                                                                                                                                                                                                                                                                                                | (describe) Servicino                                                                                                                                                                                                                                                                                                                                                                                                                                                                                                                                                                                                                                                                                                                                                                                                                                                                                                                                                                                                                                                                                                                                                                                                                                                                                                                                                                                                                                                                                                                                                                                                                                                                                                                                                                                                                                                                                                                                                                                                                                                                                                           | ~                                                                                                                                                                                                                                                                                                                                                                                                                                                                                                                                                                                                                                                                                                                                                                                                                                                                                                                                                                                                                                                                                                                                                                                                                                                                                                                                                                                                                                                                                                                                                                                                                                                                                                                                                                                                                                                                                                                                                                                                                                                                                                                             |                                                                                                          |                                                                                                                                                                                                                                                                                                                                                                                                                                                                                                                                                                                                                                                                                                                                                                                                                                                                                                                                                                                                                                                                                                                                                                                                                                                                                                                                                                                                                                                                                                                                                                                                                                                                                                                                                                                                                                                                                                                                                                                                                                                                                                                                |                                                                                                                                                                                                                                                                                                                                                                                                                                                                                                                                                                                                                                                                                                                                                                                                                                                                                                                                                                                                                                                                                                                                                                                                                                                                                                                                                                                                                                                                                                                                                                                                                                                                                                                                                                                                                                                                                                                                                                                                                                                                                                                               |
|                   |                                                                                                                                                                                                                                                                                                                                                                                                                                                                                                                                                                                                                                                                                                                                                                                                                                                                                                                                                                                                                                                                                                                                                                                                                                                                                                                                                                                                                                                                                                                                                                                                                                                                                                                                                                                                                                                                                                                                                                                                                                                                                                                                | Kelili                                                                                                                                                                                                                                                                                                                                                                                                                                                                                                                                                                                                                                                                                                                                                                                                                                                                                                                                                                                                                                                                                                                                                                                                                                                                                                                                                                                                                                                                                                                                                                                                                                                                                                                                                                                                                                                                                                                                                                                                                                                                                                                         |                                                                                                                                                                                                                                                                                                                                                                                                                                                                                                                                                                                                                                                                                                                                                                                                                                                                                                                                                                                                                                                                                                                                                                                                                                                                                                                                                                                                                                                                                                                                                                                                                                                                                                                                                                                                                                                                                                                                                                                                                                                                                                                                | •                                                                                                                                                                                                                                                                                                                                                                                                                                                                                                                                                                                                                                                                                                                                                                                                                                                                                                                                                                                                                                                                                                                                                                                                                                                                                                                                                                                                                                                                                                                                                                                                                                                                                                                                                                                                                                                                                                                                                                                                                                                                                                                              |                                                                                                                                                                                                                                                                                                                                                                                                                                                                                                                                                                                                                                                                                                                                                                                                                                                                                                                                                                                                                                                                                                                                                                                                                                                                                                                                                                                                                                                                                                                                                                                                                                                                                                                                                                                                                                                                                                                                                                                                                                                                                                                               | ) Dadanda Dasah                                                                                          | CA 00070                                                                                                                                                                                                                                                                                                                                                                                                                                                                                                                                                                                                                                                                                                                                                                                                                                                                                                                                                                                                                                                                                                                                                                                                                                                                                                                                                                                                                                                                                                                                                                                                                                                                                                                                                                                                                                                                                                                                                                                                                                                                                                                       |                                                                                                                                                                                                                                                                                                                                                                                                                                                                                                                                                                                                                                                                                                                                                                                                                                                                                                                                                                                                                                                                                                                                                                                                                                                                                                                                                                                                                                                                                                                                                                                                                                                                                                                                                                                                                                                                                                                                                                                                                                                                                                                               |
|                   | Lender/Client Wedgewood Inc  Is the subject property currently offered for sale of                                                                                                                                                                                                                                                                                                                                                                                                                                                                                                                                                                                                                                                                                                                                                                                                                                                                                                                                                                                                                                                                                                                                                                                                                                                                                                                                                                                                                                                                                                                                                                                                                                                                                                                                                                                                                                                                                                                                                                                                                                             | r has it heen                                                                                                                                                                                                                                                                                                                                                                                                                                                                                                                                                                                                                                                                                                                                                                                                                                                                                                                                                                                                                                                                                                                                                                                                                                                                                                                                                                                                                                                                                                                                                                                                                                                                                                                                                                                                                                                                                                                                                                                                                                                                                                                  |                                                                                                                                                                                                                                                                                                                                                                                                                                                                                                                                                                                                                                                                                                                                                                                                                                                                                                                                                                                                                                                                                                                                                                                                                                                                                                                                                                                                                                                                                                                                                                                                                                                                                                                                                                                                                                                                                                                                                                                                                                                                                                                                | Manhattan Beach                                                                                                                                                                                                                                                                                                                                                                                                                                                                                                                                                                                                                                                                                                                                                                                                                                                                                                                                                                                                                                                                                                                                                                                                                                                                                                                                                                                                                                                                                                                                                                                                                                                                                                                                                                                                                                                                                                                                                                                                                                                                                                                |                                                                                                                                                                                                                                                                                                                                                                                                                                                                                                                                                                                                                                                                                                                                                                                                                                                                                                                                                                                                                                                                                                                                                                                                                                                                                                                                                                                                                                                                                                                                                                                                                                                                                                                                                                                                                                                                                                                                                                                                                                                                                                                               |                                                                                                          | Yes X No                                                                                                                                                                                                                                                                                                                                                                                                                                                                                                                                                                                                                                                                                                                                                                                                                                                                                                                                                                                                                                                                                                                                                                                                                                                                                                                                                                                                                                                                                                                                                                                                                                                                                                                                                                                                                                                                                                                                                                                                                                                                                                                       |                                                                                                                                                                                                                                                                                                                                                                                                                                                                                                                                                                                                                                                                                                                                                                                                                                                                                                                                                                                                                                                                                                                                                                                                                                                                                                                                                                                                                                                                                                                                                                                                                                                                                                                                                                                                                                                                                                                                                                                                                                                                                                                               |
|                   | Report data source(s) used, offering price(s), and                                                                                                                                                                                                                                                                                                                                                                                                                                                                                                                                                                                                                                                                                                                                                                                                                                                                                                                                                                                                                                                                                                                                                                                                                                                                                                                                                                                                                                                                                                                                                                                                                                                                                                                                                                                                                                                                                                                                                                                                                                                                             |                                                                                                                                                                                                                                                                                                                                                                                                                                                                                                                                                                                                                                                                                                                                                                                                                                                                                                                                                                                                                                                                                                                                                                                                                                                                                                                                                                                                                                                                                                                                                                                                                                                                                                                                                                                                                                                                                                                                                                                                                                                                                                                                | BAREISMLS                                                                                                                                                                                                                                                                                                                                                                                                                                                                                                                                                                                                                                                                                                                                                                                                                                                                                                                                                                                                                                                                                                                                                                                                                                                                                                                                                                                                                                                                                                                                                                                                                                                                                                                                                                                                                                                                                                                                                                                                                                                                                                                      | iuis prior to the effective                                                                                                                                                                                                                                                                                                                                                                                                                                                                                                                                                                                                                                                                                                                                                                                                                                                                                                                                                                                                                                                                                                                                                                                                                                                                                                                                                                                                                                                                                                                                                                                                                                                                                                                                                                                                                                                                                                                                                                                                                                                                                                    | uate of this apprais                                                                                                                                                                                                                                                                                                                                                                                                                                                                                                                                                                                                                                                                                                                                                                                                                                                                                                                                                                                                                                                                                                                                                                                                                                                                                                                                                                                                                                                                                                                                                                                                                                                                                                                                                                                                                                                                                                                                                                                                                                                                                                          | iai:                                                                                                     | 165 🔼 100                                                                                                                                                                                                                                                                                                                                                                                                                                                                                                                                                                                                                                                                                                                                                                                                                                                                                                                                                                                                                                                                                                                                                                                                                                                                                                                                                                                                                                                                                                                                                                                                                                                                                                                                                                                                                                                                                                                                                                                                                                                                                                                      |                                                                                                                                                                                                                                                                                                                                                                                                                                                                                                                                                                                                                                                                                                                                                                                                                                                                                                                                                                                                                                                                                                                                                                                                                                                                                                                                                                                                                                                                                                                                                                                                                                                                                                                                                                                                                                                                                                                                                                                                                                                                                                                               |
|                   | Troport data source(s) assu, onemig price(s), and                                                                                                                                                                                                                                                                                                                                                                                                                                                                                                                                                                                                                                                                                                                                                                                                                                                                                                                                                                                                                                                                                                                                                                                                                                                                                                                                                                                                                                                                                                                                                                                                                                                                                                                                                                                                                                                                                                                                                                                                                                                                              | i dato(5).                                                                                                                                                                                                                                                                                                                                                                                                                                                                                                                                                                                                                                                                                                                                                                                                                                                                                                                                                                                                                                                                                                                                                                                                                                                                                                                                                                                                                                                                                                                                                                                                                                                                                                                                                                                                                                                                                                                                                                                                                                                                                                                     | DAREISINILS                                                                                                                                                                                                                                                                                                                                                                                                                                                                                                                                                                                                                                                                                                                                                                                                                                                                                                                                                                                                                                                                                                                                                                                                                                                                                                                                                                                                                                                                                                                                                                                                                                                                                                                                                                                                                                                                                                                                                                                                                                                                                                                    |                                                                                                                                                                                                                                                                                                                                                                                                                                                                                                                                                                                                                                                                                                                                                                                                                                                                                                                                                                                                                                                                                                                                                                                                                                                                                                                                                                                                                                                                                                                                                                                                                                                                                                                                                                                                                                                                                                                                                                                                                                                                                                                                |                                                                                                                                                                                                                                                                                                                                                                                                                                                                                                                                                                                                                                                                                                                                                                                                                                                                                                                                                                                                                                                                                                                                                                                                                                                                                                                                                                                                                                                                                                                                                                                                                                                                                                                                                                                                                                                                                                                                                                                                                                                                                                                               |                                                                                                          |                                                                                                                                                                                                                                                                                                                                                                                                                                                                                                                                                                                                                                                                                                                                                                                                                                                                                                                                                                                                                                                                                                                                                                                                                                                                                                                                                                                                                                                                                                                                                                                                                                                                                                                                                                                                                                                                                                                                                                                                                                                                                                                                |                                                                                                                                                                                                                                                                                                                                                                                                                                                                                                                                                                                                                                                                                                                                                                                                                                                                                                                                                                                                                                                                                                                                                                                                                                                                                                                                                                                                                                                                                                                                                                                                                                                                                                                                                                                                                                                                                                                                                                                                                                                                                                                               |
|                   | I did did not analyze the contract for                                                                                                                                                                                                                                                                                                                                                                                                                                                                                                                                                                                                                                                                                                                                                                                                                                                                                                                                                                                                                                                                                                                                                                                                                                                                                                                                                                                                                                                                                                                                                                                                                                                                                                                                                                                                                                                                                                                                                                                                                                                                                         | sale for the su                                                                                                                                                                                                                                                                                                                                                                                                                                                                                                                                                                                                                                                                                                                                                                                                                                                                                                                                                                                                                                                                                                                                                                                                                                                                                                                                                                                                                                                                                                                                                                                                                                                                                                                                                                                                                                                                                                                                                                                                                                                                                                                | bject purchase transaction. Expl                                                                                                                                                                                                                                                                                                                                                                                                                                                                                                                                                                                                                                                                                                                                                                                                                                                                                                                                                                                                                                                                                                                                                                                                                                                                                                                                                                                                                                                                                                                                                                                                                                                                                                                                                                                                                                                                                                                                                                                                                                                                                               | ain the results of the analy                                                                                                                                                                                                                                                                                                                                                                                                                                                                                                                                                                                                                                                                                                                                                                                                                                                                                                                                                                                                                                                                                                                                                                                                                                                                                                                                                                                                                                                                                                                                                                                                                                                                                                                                                                                                                                                                                                                                                                                                                                                                                                   | vsis of the contract                                                                                                                                                                                                                                                                                                                                                                                                                                                                                                                                                                                                                                                                                                                                                                                                                                                                                                                                                                                                                                                                                                                                                                                                                                                                                                                                                                                                                                                                                                                                                                                                                                                                                                                                                                                                                                                                                                                                                                                                                                                                                                          | for sale or why the anal                                                                                 | vsis was not                                                                                                                                                                                                                                                                                                                                                                                                                                                                                                                                                                                                                                                                                                                                                                                                                                                                                                                                                                                                                                                                                                                                                                                                                                                                                                                                                                                                                                                                                                                                                                                                                                                                                                                                                                                                                                                                                                                                                                                                                                                                                                                   |                                                                                                                                                                                                                                                                                                                                                                                                                                                                                                                                                                                                                                                                                                                                                                                                                                                                                                                                                                                                                                                                                                                                                                                                                                                                                                                                                                                                                                                                                                                                                                                                                                                                                                                                                                                                                                                                                                                                                                                                                                                                                                                               |
|                   | performed.                                                                                                                                                                                                                                                                                                                                                                                                                                                                                                                                                                                                                                                                                                                                                                                                                                                                                                                                                                                                                                                                                                                                                                                                                                                                                                                                                                                                                                                                                                                                                                                                                                                                                                                                                                                                                                                                                                                                                                                                                                                                                                                     |                                                                                                                                                                                                                                                                                                                                                                                                                                                                                                                                                                                                                                                                                                                                                                                                                                                                                                                                                                                                                                                                                                                                                                                                                                                                                                                                                                                                                                                                                                                                                                                                                                                                                                                                                                                                                                                                                                                                                                                                                                                                                                                                |                                                                                                                                                                                                                                                                                                                                                                                                                                                                                                                                                                                                                                                                                                                                                                                                                                                                                                                                                                                                                                                                                                                                                                                                                                                                                                                                                                                                                                                                                                                                                                                                                                                                                                                                                                                                                                                                                                                                                                                                                                                                                                                                |                                                                                                                                                                                                                                                                                                                                                                                                                                                                                                                                                                                                                                                                                                                                                                                                                                                                                                                                                                                                                                                                                                                                                                                                                                                                                                                                                                                                                                                                                                                                                                                                                                                                                                                                                                                                                                                                                                                                                                                                                                                                                                                                | ,                                                                                                                                                                                                                                                                                                                                                                                                                                                                                                                                                                                                                                                                                                                                                                                                                                                                                                                                                                                                                                                                                                                                                                                                                                                                                                                                                                                                                                                                                                                                                                                                                                                                                                                                                                                                                                                                                                                                                                                                                                                                                                                             |                                                                                                          | , 5.0                                                                                                                                                                                                                                                                                                                                                                                                                                                                                                                                                                                                                                                                                                                                                                                                                                                                                                                                                                                                                                                                                                                                                                                                                                                                                                                                                                                                                                                                                                                                                                                                                                                                                                                                                                                                                                                                                                                                                                                                                                                                                                                          |                                                                                                                                                                                                                                                                                                                                                                                                                                                                                                                                                                                                                                                                                                                                                                                                                                                                                                                                                                                                                                                                                                                                                                                                                                                                                                                                                                                                                                                                                                                                                                                                                                                                                                                                                                                                                                                                                                                                                                                                                                                                                                                               |
| ST                | ·                                                                                                                                                                                                                                                                                                                                                                                                                                                                                                                                                                                                                                                                                                                                                                                                                                                                                                                                                                                                                                                                                                                                                                                                                                                                                                                                                                                                                                                                                                                                                                                                                                                                                                                                                                                                                                                                                                                                                                                                                                                                                                                              |                                                                                                                                                                                                                                                                                                                                                                                                                                                                                                                                                                                                                                                                                                                                                                                                                                                                                                                                                                                                                                                                                                                                                                                                                                                                                                                                                                                                                                                                                                                                                                                                                                                                                                                                                                                                                                                                                                                                                                                                                                                                                                                                |                                                                                                                                                                                                                                                                                                                                                                                                                                                                                                                                                                                                                                                                                                                                                                                                                                                                                                                                                                                                                                                                                                                                                                                                                                                                                                                                                                                                                                                                                                                                                                                                                                                                                                                                                                                                                                                                                                                                                                                                                                                                                                                                |                                                                                                                                                                                                                                                                                                                                                                                                                                                                                                                                                                                                                                                                                                                                                                                                                                                                                                                                                                                                                                                                                                                                                                                                                                                                                                                                                                                                                                                                                                                                                                                                                                                                                                                                                                                                                                                                                                                                                                                                                                                                                                                                |                                                                                                                                                                                                                                                                                                                                                                                                                                                                                                                                                                                                                                                                                                                                                                                                                                                                                                                                                                                                                                                                                                                                                                                                                                                                                                                                                                                                                                                                                                                                                                                                                                                                                                                                                                                                                                                                                                                                                                                                                                                                                                                               |                                                                                                          |                                                                                                                                                                                                                                                                                                                                                                                                                                                                                                                                                                                                                                                                                                                                                                                                                                                                                                                                                                                                                                                                                                                                                                                                                                                                                                                                                                                                                                                                                                                                                                                                                                                                                                                                                                                                                                                                                                                                                                                                                                                                                                                                |                                                                                                                                                                                                                                                                                                                                                                                                                                                                                                                                                                                                                                                                                                                                                                                                                                                                                                                                                                                                                                                                                                                                                                                                                                                                                                                                                                                                                                                                                                                                                                                                                                                                                                                                                                                                                                                                                                                                                                                                                                                                                                                               |
| RA                | Contract Price \$ Date of Con                                                                                                                                                                                                                                                                                                                                                                                                                                                                                                                                                                                                                                                                                                                                                                                                                                                                                                                                                                                                                                                                                                                                                                                                                                                                                                                                                                                                                                                                                                                                                                                                                                                                                                                                                                                                                                                                                                                                                                                                                                                                                                  | tract                                                                                                                                                                                                                                                                                                                                                                                                                                                                                                                                                                                                                                                                                                                                                                                                                                                                                                                                                                                                                                                                                                                                                                                                                                                                                                                                                                                                                                                                                                                                                                                                                                                                                                                                                                                                                                                                                                                                                                                                                                                                                                                          | Is the property selle                                                                                                                                                                                                                                                                                                                                                                                                                                                                                                                                                                                                                                                                                                                                                                                                                                                                                                                                                                                                                                                                                                                                                                                                                                                                                                                                                                                                                                                                                                                                                                                                                                                                                                                                                                                                                                                                                                                                                                                                                                                                                                          | r the owner of public reco                                                                                                                                                                                                                                                                                                                                                                                                                                                                                                                                                                                                                                                                                                                                                                                                                                                                                                                                                                                                                                                                                                                                                                                                                                                                                                                                                                                                                                                                                                                                                                                                                                                                                                                                                                                                                                                                                                                                                                                                                                                                                                     | ord? Yes                                                                                                                                                                                                                                                                                                                                                                                                                                                                                                                                                                                                                                                                                                                                                                                                                                                                                                                                                                                                                                                                                                                                                                                                                                                                                                                                                                                                                                                                                                                                                                                                                                                                                                                                                                                                                                                                                                                                                                                                                                                                                                                      | No Data Source(s                                                                                         | 3)                                                                                                                                                                                                                                                                                                                                                                                                                                                                                                                                                                                                                                                                                                                                                                                                                                                                                                                                                                                                                                                                                                                                                                                                                                                                                                                                                                                                                                                                                                                                                                                                                                                                                                                                                                                                                                                                                                                                                                                                                                                                                                                             |                                                                                                                                                                                                                                                                                                                                                                                                                                                                                                                                                                                                                                                                                                                                                                                                                                                                                                                                                                                                                                                                                                                                                                                                                                                                                                                                                                                                                                                                                                                                                                                                                                                                                                                                                                                                                                                                                                                                                                                                                                                                                                                               |
| CONTRACT          | Is there any financial assistance (loan charges, sa                                                                                                                                                                                                                                                                                                                                                                                                                                                                                                                                                                                                                                                                                                                                                                                                                                                                                                                                                                                                                                                                                                                                                                                                                                                                                                                                                                                                                                                                                                                                                                                                                                                                                                                                                                                                                                                                                                                                                                                                                                                                            | ale concessior                                                                                                                                                                                                                                                                                                                                                                                                                                                                                                                                                                                                                                                                                                                                                                                                                                                                                                                                                                                                                                                                                                                                                                                                                                                                                                                                                                                                                                                                                                                                                                                                                                                                                                                                                                                                                                                                                                                                                                                                                                                                                                                 | ns, gift or downpayment assistar                                                                                                                                                                                                                                                                                                                                                                                                                                                                                                                                                                                                                                                                                                                                                                                                                                                                                                                                                                                                                                                                                                                                                                                                                                                                                                                                                                                                                                                                                                                                                                                                                                                                                                                                                                                                                                                                                                                                                                                                                                                                                               | ice, etc.) to be paid by an                                                                                                                                                                                                                                                                                                                                                                                                                                                                                                                                                                                                                                                                                                                                                                                                                                                                                                                                                                                                                                                                                                                                                                                                                                                                                                                                                                                                                                                                                                                                                                                                                                                                                                                                                                                                                                                                                                                                                                                                                                                                                                    | y party on behalf o                                                                                                                                                                                                                                                                                                                                                                                                                                                                                                                                                                                                                                                                                                                                                                                                                                                                                                                                                                                                                                                                                                                                                                                                                                                                                                                                                                                                                                                                                                                                                                                                                                                                                                                                                                                                                                                                                                                                                                                                                                                                                                           | f the borrower?                                                                                          | Yes                                                                                                                                                                                                                                                                                                                                                                                                                                                                                                                                                                                                                                                                                                                                                                                                                                                                                                                                                                                                                                                                                                                                                                                                                                                                                                                                                                                                                                                                                                                                                                                                                                                                                                                                                                                                                                                                                                                                                                                                                                                                                                                            | ☐ No                                                                                                                                                                                                                                                                                                                                                                                                                                                                                                                                                                                                                                                                                                                                                                                                                                                                                                                                                                                                                                                                                                                                                                                                                                                                                                                                                                                                                                                                                                                                                                                                                                                                                                                                                                                                                                                                                                                                                                                                                                                                                                                          |
| ႘                 | If Yes, report the total dollar amount and describe                                                                                                                                                                                                                                                                                                                                                                                                                                                                                                                                                                                                                                                                                                                                                                                                                                                                                                                                                                                                                                                                                                                                                                                                                                                                                                                                                                                                                                                                                                                                                                                                                                                                                                                                                                                                                                                                                                                                                                                                                                                                            | the items to b                                                                                                                                                                                                                                                                                                                                                                                                                                                                                                                                                                                                                                                                                                                                                                                                                                                                                                                                                                                                                                                                                                                                                                                                                                                                                                                                                                                                                                                                                                                                                                                                                                                                                                                                                                                                                                                                                                                                                                                                                                                                                                                 | be paid.                                                                                                                                                                                                                                                                                                                                                                                                                                                                                                                                                                                                                                                                                                                                                                                                                                                                                                                                                                                                                                                                                                                                                                                                                                                                                                                                                                                                                                                                                                                                                                                                                                                                                                                                                                                                                                                                                                                                                                                                                                                                                                                       |                                                                                                                                                                                                                                                                                                                                                                                                                                                                                                                                                                                                                                                                                                                                                                                                                                                                                                                                                                                                                                                                                                                                                                                                                                                                                                                                                                                                                                                                                                                                                                                                                                                                                                                                                                                                                                                                                                                                                                                                                                                                                                                                |                                                                                                                                                                                                                                                                                                                                                                                                                                                                                                                                                                                                                                                                                                                                                                                                                                                                                                                                                                                                                                                                                                                                                                                                                                                                                                                                                                                                                                                                                                                                                                                                                                                                                                                                                                                                                                                                                                                                                                                                                                                                                                                               |                                                                                                          |                                                                                                                                                                                                                                                                                                                                                                                                                                                                                                                                                                                                                                                                                                                                                                                                                                                                                                                                                                                                                                                                                                                                                                                                                                                                                                                                                                                                                                                                                                                                                                                                                                                                                                                                                                                                                                                                                                                                                                                                                                                                                                                                |                                                                                                                                                                                                                                                                                                                                                                                                                                                                                                                                                                                                                                                                                                                                                                                                                                                                                                                                                                                                                                                                                                                                                                                                                                                                                                                                                                                                                                                                                                                                                                                                                                                                                                                                                                                                                                                                                                                                                                                                                                                                                                                               |
|                   |                                                                                                                                                                                                                                                                                                                                                                                                                                                                                                                                                                                                                                                                                                                                                                                                                                                                                                                                                                                                                                                                                                                                                                                                                                                                                                                                                                                                                                                                                                                                                                                                                                                                                                                                                                                                                                                                                                                                                                                                                                                                                                                                |                                                                                                                                                                                                                                                                                                                                                                                                                                                                                                                                                                                                                                                                                                                                                                                                                                                                                                                                                                                                                                                                                                                                                                                                                                                                                                                                                                                                                                                                                                                                                                                                                                                                                                                                                                                                                                                                                                                                                                                                                                                                                                                                |                                                                                                                                                                                                                                                                                                                                                                                                                                                                                                                                                                                                                                                                                                                                                                                                                                                                                                                                                                                                                                                                                                                                                                                                                                                                                                                                                                                                                                                                                                                                                                                                                                                                                                                                                                                                                                                                                                                                                                                                                                                                                                                                |                                                                                                                                                                                                                                                                                                                                                                                                                                                                                                                                                                                                                                                                                                                                                                                                                                                                                                                                                                                                                                                                                                                                                                                                                                                                                                                                                                                                                                                                                                                                                                                                                                                                                                                                                                                                                                                                                                                                                                                                                                                                                                                                |                                                                                                                                                                                                                                                                                                                                                                                                                                                                                                                                                                                                                                                                                                                                                                                                                                                                                                                                                                                                                                                                                                                                                                                                                                                                                                                                                                                                                                                                                                                                                                                                                                                                                                                                                                                                                                                                                                                                                                                                                                                                                                                               |                                                                                                          |                                                                                                                                                                                                                                                                                                                                                                                                                                                                                                                                                                                                                                                                                                                                                                                                                                                                                                                                                                                                                                                                                                                                                                                                                                                                                                                                                                                                                                                                                                                                                                                                                                                                                                                                                                                                                                                                                                                                                                                                                                                                                                                                |                                                                                                                                                                                                                                                                                                                                                                                                                                                                                                                                                                                                                                                                                                                                                                                                                                                                                                                                                                                                                                                                                                                                                                                                                                                                                                                                                                                                                                                                                                                                                                                                                                                                                                                                                                                                                                                                                                                                                                                                                                                                                                                               |
|                   |                                                                                                                                                                                                                                                                                                                                                                                                                                                                                                                                                                                                                                                                                                                                                                                                                                                                                                                                                                                                                                                                                                                                                                                                                                                                                                                                                                                                                                                                                                                                                                                                                                                                                                                                                                                                                                                                                                                                                                                                                                                                                                                                |                                                                                                                                                                                                                                                                                                                                                                                                                                                                                                                                                                                                                                                                                                                                                                                                                                                                                                                                                                                                                                                                                                                                                                                                                                                                                                                                                                                                                                                                                                                                                                                                                                                                                                                                                                                                                                                                                                                                                                                                                                                                                                                                |                                                                                                                                                                                                                                                                                                                                                                                                                                                                                                                                                                                                                                                                                                                                                                                                                                                                                                                                                                                                                                                                                                                                                                                                                                                                                                                                                                                                                                                                                                                                                                                                                                                                                                                                                                                                                                                                                                                                                                                                                                                                                                                                |                                                                                                                                                                                                                                                                                                                                                                                                                                                                                                                                                                                                                                                                                                                                                                                                                                                                                                                                                                                                                                                                                                                                                                                                                                                                                                                                                                                                                                                                                                                                                                                                                                                                                                                                                                                                                                                                                                                                                                                                                                                                                                                                |                                                                                                                                                                                                                                                                                                                                                                                                                                                                                                                                                                                                                                                                                                                                                                                                                                                                                                                                                                                                                                                                                                                                                                                                                                                                                                                                                                                                                                                                                                                                                                                                                                                                                                                                                                                                                                                                                                                                                                                                                                                                                                                               |                                                                                                          |                                                                                                                                                                                                                                                                                                                                                                                                                                                                                                                                                                                                                                                                                                                                                                                                                                                                                                                                                                                                                                                                                                                                                                                                                                                                                                                                                                                                                                                                                                                                                                                                                                                                                                                                                                                                                                                                                                                                                                                                                                                                                                                                |                                                                                                                                                                                                                                                                                                                                                                                                                                                                                                                                                                                                                                                                                                                                                                                                                                                                                                                                                                                                                                                                                                                                                                                                                                                                                                                                                                                                                                                                                                                                                                                                                                                                                                                                                                                                                                                                                                                                                                                                                                                                                                                               |
|                   | Note: Race and the racial composition of the                                                                                                                                                                                                                                                                                                                                                                                                                                                                                                                                                                                                                                                                                                                                                                                                                                                                                                                                                                                                                                                                                                                                                                                                                                                                                                                                                                                                                                                                                                                                                                                                                                                                                                                                                                                                                                                                                                                                                                                                                                                                                   | neighborhoo                                                                                                                                                                                                                                                                                                                                                                                                                                                                                                                                                                                                                                                                                                                                                                                                                                                                                                                                                                                                                                                                                                                                                                                                                                                                                                                                                                                                                                                                                                                                                                                                                                                                                                                                                                                                                                                                                                                                                                                                                                                                                                                    |                                                                                                                                                                                                                                                                                                                                                                                                                                                                                                                                                                                                                                                                                                                                                                                                                                                                                                                                                                                                                                                                                                                                                                                                                                                                                                                                                                                                                                                                                                                                                                                                                                                                                                                                                                                                                                                                                                                                                                                                                                                                                                                                |                                                                                                                                                                                                                                                                                                                                                                                                                                                                                                                                                                                                                                                                                                                                                                                                                                                                                                                                                                                                                                                                                                                                                                                                                                                                                                                                                                                                                                                                                                                                                                                                                                                                                                                                                                                                                                                                                                                                                                                                                                                                                                                                |                                                                                                                                                                                                                                                                                                                                                                                                                                                                                                                                                                                                                                                                                                                                                                                                                                                                                                                                                                                                                                                                                                                                                                                                                                                                                                                                                                                                                                                                                                                                                                                                                                                                                                                                                                                                                                                                                                                                                                                                                                                                                                                               |                                                                                                          |                                                                                                                                                                                                                                                                                                                                                                                                                                                                                                                                                                                                                                                                                                                                                                                                                                                                                                                                                                                                                                                                                                                                                                                                                                                                                                                                                                                                                                                                                                                                                                                                                                                                                                                                                                                                                                                                                                                                                                                                                                                                                                                                |                                                                                                                                                                                                                                                                                                                                                                                                                                                                                                                                                                                                                                                                                                                                                                                                                                                                                                                                                                                                                                                                                                                                                                                                                                                                                                                                                                                                                                                                                                                                                                                                                                                                                                                                                                                                                                                                                                                                                                                                                                                                                                                               |
|                   | Neighborhood Characteristics                                                                                                                                                                                                                                                                                                                                                                                                                                                                                                                                                                                                                                                                                                                                                                                                                                                                                                                                                                                                                                                                                                                                                                                                                                                                                                                                                                                                                                                                                                                                                                                                                                                                                                                                                                                                                                                                                                                                                                                                                                                                                                   |                                                                                                                                                                                                                                                                                                                                                                                                                                                                                                                                                                                                                                                                                                                                                                                                                                                                                                                                                                                                                                                                                                                                                                                                                                                                                                                                                                                                                                                                                                                                                                                                                                                                                                                                                                                                                                                                                                                                                                                                                                                                                                                                |                                                                                                                                                                                                                                                                                                                                                                                                                                                                                                                                                                                                                                                                                                                                                                                                                                                                                                                                                                                                                                                                                                                                                                                                                                                                                                                                                                                                                                                                                                                                                                                                                                                                                                                                                                                                                                                                                                                                                                                                                                                                                                                                | nit Housing Trends                                                                                                                                                                                                                                                                                                                                                                                                                                                                                                                                                                                                                                                                                                                                                                                                                                                                                                                                                                                                                                                                                                                                                                                                                                                                                                                                                                                                                                                                                                                                                                                                                                                                                                                                                                                                                                                                                                                                                                                                                                                                                                             |                                                                                                                                                                                                                                                                                                                                                                                                                                                                                                                                                                                                                                                                                                                                                                                                                                                                                                                                                                                                                                                                                                                                                                                                                                                                                                                                                                                                                                                                                                                                                                                                                                                                                                                                                                                                                                                                                                                                                                                                                                                                                                                               | One-Unit Housing                                                                                         |                                                                                                                                                                                                                                                                                                                                                                                                                                                                                                                                                                                                                                                                                                                                                                                                                                                                                                                                                                                                                                                                                                                                                                                                                                                                                                                                                                                                                                                                                                                                                                                                                                                                                                                                                                                                                                                                                                                                                                                                                                                                                                                                |                                                                                                                                                                                                                                                                                                                                                                                                                                                                                                                                                                                                                                                                                                                                                                                                                                                                                                                                                                                                                                                                                                                                                                                                                                                                                                                                                                                                                                                                                                                                                                                                                                                                                                                                                                                                                                                                                                                                                                                                                                                                                                                               |
|                   | Location Urban Suburban                                                                                                                                                                                                                                                                                                                                                                                                                                                                                                                                                                                                                                                                                                                                                                                                                                                                                                                                                                                                                                                                                                                                                                                                                                                                                                                                                                                                                                                                                                                                                                                                                                                                                                                                                                                                                                                                                                                                                                                                                                                                                                        | Rural                                                                                                                                                                                                                                                                                                                                                                                                                                                                                                                                                                                                                                                                                                                                                                                                                                                                                                                                                                                                                                                                                                                                                                                                                                                                                                                                                                                                                                                                                                                                                                                                                                                                                                                                                                                                                                                                                                                                                                                                                                                                                                                          | Property Values Increasi                                                                                                                                                                                                                                                                                                                                                                                                                                                                                                                                                                                                                                                                                                                                                                                                                                                                                                                                                                                                                                                                                                                                                                                                                                                                                                                                                                                                                                                                                                                                                                                                                                                                                                                                                                                                                                                                                                                                                                                                                                                                                                       |                                                                                                                                                                                                                                                                                                                                                                                                                                                                                                                                                                                                                                                                                                                                                                                                                                                                                                                                                                                                                                                                                                                                                                                                                                                                                                                                                                                                                                                                                                                                                                                                                                                                                                                                                                                                                                                                                                                                                                                                                                                                                                                                | Declining  Over Over to                                                                                                                                                                                                                                                                                                                                                                                                                                                                                                                                                                                                                                                                                                                                                                                                                                                                                                                                                                                                                                                                                                                                                                                                                                                                                                                                                                                                                                                                                                                                                                                                                                                                                                                                                                                                                                                                                                                                                                                                                                                                                                       | PRICE AGE                                                                                                |                                                                                                                                                                                                                                                                                                                                                                                                                                                                                                                                                                                                                                                                                                                                                                                                                                                                                                                                                                                                                                                                                                                                                                                                                                                                                                                                                                                                                                                                                                                                                                                                                                                                                                                                                                                                                                                                                                                                                                                                                                                                                                                                | 86 %                                                                                                                                                                                                                                                                                                                                                                                                                                                                                                                                                                                                                                                                                                                                                                                                                                                                                                                                                                                                                                                                                                                                                                                                                                                                                                                                                                                                                                                                                                                                                                                                                                                                                                                                                                                                                                                                                                                                                                                                                                                                                                                          |
| 2                 | Built-Up <b>★</b> Over 75%                                                                                                                                                                                                                                                                                                                                                                                                                                                                                                                                                                                                                                                                                                                                                                                                                                                                                                                                                                                                                                                                                                                                                                                                                                                                                                                                                                                                                                                                                                                                                                                                                                                                                                                                                                                                                                                                                                                                                                                                                                                                                                     | Under 25%                                                                                                                                                                                                                                                                                                                                                                                                                                                                                                                                                                                                                                                                                                                                                                                                                                                                                                                                                                                                                                                                                                                                                                                                                                                                                                                                                                                                                                                                                                                                                                                                                                                                                                                                                                                                                                                                                                                                                                                                                                                                                                                      | Demand/Supply Shortag                                                                                                                                                                                                                                                                                                                                                                                                                                                                                                                                                                                                                                                                                                                                                                                                                                                                                                                                                                                                                                                                                                                                                                                                                                                                                                                                                                                                                                                                                                                                                                                                                                                                                                                                                                                                                                                                                                                                                                                                                                                                                                          |                                                                                                                                                                                                                                                                                                                                                                                                                                                                                                                                                                                                                                                                                                                                                                                                                                                                                                                                                                                                                                                                                                                                                                                                                                                                                                                                                                                                                                                                                                                                                                                                                                                                                                                                                                                                                                                                                                                                                                                                                                                                                                                                | Over Supply                                                                                                                                                                                                                                                                                                                                                                                                                                                                                                                                                                                                                                                                                                                                                                                                                                                                                                                                                                                                                                                                                                                                                                                                                                                                                                                                                                                                                                                                                                                                                                                                                                                                                                                                                                                                                                                                                                                                                                                                                                                                                                                   | \$ (000) (yrs)                                                                                           |                                                                                                                                                                                                                                                                                                                                                                                                                                                                                                                                                                                                                                                                                                                                                                                                                                                                                                                                                                                                                                                                                                                                                                                                                                                                                                                                                                                                                                                                                                                                                                                                                                                                                                                                                                                                                                                                                                                                                                                                                                                                                                                                | 1 %                                                                                                                                                                                                                                                                                                                                                                                                                                                                                                                                                                                                                                                                                                                                                                                                                                                                                                                                                                                                                                                                                                                                                                                                                                                                                                                                                                                                                                                                                                                                                                                                                                                                                                                                                                                                                                                                                                                                                                                                                                                                                                                           |
| ğ                 | Growth Rapid Stable                                                                                                                                                                                                                                                                                                                                                                                                                                                                                                                                                                                                                                                                                                                                                                                                                                                                                                                                                                                                                                                                                                                                                                                                                                                                                                                                                                                                                                                                                                                                                                                                                                                                                                                                                                                                                                                                                                                                                                                                                                                                                                            | Slow                                                                                                                                                                                                                                                                                                                                                                                                                                                                                                                                                                                                                                                                                                                                                                                                                                                                                                                                                                                                                                                                                                                                                                                                                                                                                                                                                                                                                                                                                                                                                                                                                                                                                                                                                                                                                                                                                                                                                                                                                                                                                                                           | Marketing Time  Under 3                                                                                                                                                                                                                                                                                                                                                                                                                                                                                                                                                                                                                                                                                                                                                                                                                                                                                                                                                                                                                                                                                                                                                                                                                                                                                                                                                                                                                                                                                                                                                                                                                                                                                                                                                                                                                                                                                                                                                                                                                                                                                                        |                                                                                                                                                                                                                                                                                                                                                                                                                                                                                                                                                                                                                                                                                                                                                                                                                                                                                                                                                                                                                                                                                                                                                                                                                                                                                                                                                                                                                                                                                                                                                                                                                                                                                                                                                                                                                                                                                                                                                                                                                                                                                                                                | Over 6 mths                                                                                                                                                                                                                                                                                                                                                                                                                                                                                                                                                                                                                                                                                                                                                                                                                                                                                                                                                                                                                                                                                                                                                                                                                                                                                                                                                                                                                                                                                                                                                                                                                                                                                                                                                                                                                                                                                                                                                                                                                                                                                                                   | 815 Low 1                                                                                                |                                                                                                                                                                                                                                                                                                                                                                                                                                                                                                                                                                                                                                                                                                                                                                                                                                                                                                                                                                                                                                                                                                                                                                                                                                                                                                                                                                                                                                                                                                                                                                                                                                                                                                                                                                                                                                                                                                                                                                                                                                                                                                                                | 1 %                                                                                                                                                                                                                                                                                                                                                                                                                                                                                                                                                                                                                                                                                                                                                                                                                                                                                                                                                                                                                                                                                                                                                                                                                                                                                                                                                                                                                                                                                                                                                                                                                                                                                                                                                                                                                                                                                                                                                                                                                                                                                                                           |
| <b>JRF</b>        |                                                                                                                                                                                                                                                                                                                                                                                                                                                                                                                                                                                                                                                                                                                                                                                                                                                                                                                                                                                                                                                                                                                                                                                                                                                                                                                                                                                                                                                                                                                                                                                                                                                                                                                                                                                                                                                                                                                                                                                                                                                                                                                                | r to north, l                                                                                                                                                                                                                                                                                                                                                                                                                                                                                                                                                                                                                                                                                                                                                                                                                                                                                                                                                                                                                                                                                                                                                                                                                                                                                                                                                                                                                                                                                                                                                                                                                                                                                                                                                                                                                                                                                                                                                                                                                                                                                                                  | Novato city limits to wes                                                                                                                                                                                                                                                                                                                                                                                                                                                                                                                                                                                                                                                                                                                                                                                                                                                                                                                                                                                                                                                                                                                                                                                                                                                                                                                                                                                                                                                                                                                                                                                                                                                                                                                                                                                                                                                                                                                                                                                                                                                                                                      | t, city limits/Indian \                                                                                                                                                                                                                                                                                                                                                                                                                                                                                                                                                                                                                                                                                                                                                                                                                                                                                                                                                                                                                                                                                                                                                                                                                                                                                                                                                                                                                                                                                                                                                                                                                                                                                                                                                                                                                                                                                                                                                                                                                                                                                                        | valley Rd to                                                                                                                                                                                                                                                                                                                                                                                                                                                                                                                                                                                                                                                                                                                                                                                                                                                                                                                                                                                                                                                                                                                                                                                                                                                                                                                                                                                                                                                                                                                                                                                                                                                                                                                                                                                                                                                                                                                                                                                                                                                                                                                  | 1,704 High 11                                                                                            |                                                                                                                                                                                                                                                                                                                                                                                                                                                                                                                                                                                                                                                                                                                                                                                                                                                                                                                                                                                                                                                                                                                                                                                                                                                                                                                                                                                                                                                                                                                                                                                                                                                                                                                                                                                                                                                                                                                                                                                                                                                                                                                                | 2 %                                                                                                                                                                                                                                                                                                                                                                                                                                                                                                                                                                                                                                                                                                                                                                                                                                                                                                                                                                                                                                                                                                                                                                                                                                                                                                                                                                                                                                                                                                                                                                                                                                                                                                                                                                                                                                                                                                                                                                                                                                                                                                                           |
| Ĕ                 | south, and 7th St to east.  Neighborhood Description "Other" Pres                                                                                                                                                                                                                                                                                                                                                                                                                                                                                                                                                                                                                                                                                                                                                                                                                                                                                                                                                                                                                                                                                                                                                                                                                                                                                                                                                                                                                                                                                                                                                                                                                                                                                                                                                                                                                                                                                                                                                                                                                                                              | ontlord                                                                                                                                                                                                                                                                                                                                                                                                                                                                                                                                                                                                                                                                                                                                                                                                                                                                                                                                                                                                                                                                                                                                                                                                                                                                                                                                                                                                                                                                                                                                                                                                                                                                                                                                                                                                                                                                                                                                                                                                                                                                                                                        | loo ingludga agleeste ees                                                                                                                                                                                                                                                                                                                                                                                                                                                                                                                                                                                                                                                                                                                                                                                                                                                                                                                                                                                                                                                                                                                                                                                                                                                                                                                                                                                                                                                                                                                                                                                                                                                                                                                                                                                                                                                                                                                                                                                                                                                                                                      | rko and anar are a                                                                                                                                                                                                                                                                                                                                                                                                                                                                                                                                                                                                                                                                                                                                                                                                                                                                                                                                                                                                                                                                                                                                                                                                                                                                                                                                                                                                                                                                                                                                                                                                                                                                                                                                                                                                                                                                                                                                                                                                                                                                                                             | o Dossania i                                                                                                                                                                                                                                                                                                                                                                                                                                                                                                                                                                                                                                                                                                                                                                                                                                                                                                                                                                                                                                                                                                                                                                                                                                                                                                                                                                                                                                                                                                                                                                                                                                                                                                                                                                                                                                                                                                                                                                                                                                                                                                                  | 1,200 Pred. 6                                                                                            |                                                                                                                                                                                                                                                                                                                                                                                                                                                                                                                                                                                                                                                                                                                                                                                                                                                                                                                                                                                                                                                                                                                                                                                                                                                                                                                                                                                                                                                                                                                                                                                                                                                                                                                                                                                                                                                                                                                                                                                                                                                                                                                                | 10 %                                                                                                                                                                                                                                                                                                                                                                                                                                                                                                                                                                                                                                                                                                                                                                                                                                                                                                                                                                                                                                                                                                                                                                                                                                                                                                                                                                                                                                                                                                                                                                                                                                                                                                                                                                                                                                                                                                                                                                                                                                                                                                                          |
| NEIGHBORHOOD      | below) the predominant neighborhoo                                                                                                                                                                                                                                                                                                                                                                                                                                                                                                                                                                                                                                                                                                                                                                                                                                                                                                                                                                                                                                                                                                                                                                                                                                                                                                                                                                                                                                                                                                                                                                                                                                                                                                                                                                                                                                                                                                                                                                                                                                                                                             |                                                                                                                                                                                                                                                                                                                                                                                                                                                                                                                                                                                                                                                                                                                                                                                                                                                                                                                                                                                                                                                                                                                                                                                                                                                                                                                                                                                                                                                                                                                                                                                                                                                                                                                                                                                                                                                                                                                                                                                                                                                                                                                                | lse includes schools, pa                                                                                                                                                                                                                                                                                                                                                                                                                                                                                                                                                                                                                                                                                                                                                                                                                                                                                                                                                                                                                                                                                                                                                                                                                                                                                                                                                                                                                                                                                                                                                                                                                                                                                                                                                                                                                                                                                                                                                                                                                                                                                                       |                                                                                                                                                                                                                                                                                                                                                                                                                                                                                                                                                                                                                                                                                                                                                                                                                                                                                                                                                                                                                                                                                                                                                                                                                                                                                                                                                                                                                                                                                                                                                                                                                                                                                                                                                                                                                                                                                                                                                                                                                                                                                                                                |                                                                                                                                                                                                                                                                                                                                                                                                                                                                                                                                                                                                                                                                                                                                                                                                                                                                                                                                                                                                                                                                                                                                                                                                                                                                                                                                                                                                                                                                                                                                                                                                                                                                                                                                                                                                                                                                                                                                                                                                                                                                                                                               |                                                                                                          | t is close to (3.25                                                                                                                                                                                                                                                                                                                                                                                                                                                                                                                                                                                                                                                                                                                                                                                                                                                                                                                                                                                                                                                                                                                                                                                                                                                                                                                                                                                                                                                                                                                                                                                                                                                                                                                                                                                                                                                                                                                                                                                                                                                                                                            | /0                                                                                                                                                                                                                                                                                                                                                                                                                                                                                                                                                                                                                                                                                                                                                                                                                                                                                                                                                                                                                                                                                                                                                                                                                                                                                                                                                                                                                                                                                                                                                                                                                                                                                                                                                                                                                                                                                                                                                                                                                                                                                                                            |
| Z                 | below) the predominant heighborhoo                                                                                                                                                                                                                                                                                                                                                                                                                                                                                                                                                                                                                                                                                                                                                                                                                                                                                                                                                                                                                                                                                                                                                                                                                                                                                                                                                                                                                                                                                                                                                                                                                                                                                                                                                                                                                                                                                                                                                                                                                                                                                             | u value. St                                                                                                                                                                                                                                                                                                                                                                                                                                                                                                                                                                                                                                                                                                                                                                                                                                                                                                                                                                                                                                                                                                                                                                                                                                                                                                                                                                                                                                                                                                                                                                                                                                                                                                                                                                                                                                                                                                                                                                                                                                                                                                                    | ee supplemental addend                                                                                                                                                                                                                                                                                                                                                                                                                                                                                                                                                                                                                                                                                                                                                                                                                                                                                                                                                                                                                                                                                                                                                                                                                                                                                                                                                                                                                                                                                                                                                                                                                                                                                                                                                                                                                                                                                                                                                                                                                                                                                                         | uni ioi description                                                                                                                                                                                                                                                                                                                                                                                                                                                                                                                                                                                                                                                                                                                                                                                                                                                                                                                                                                                                                                                                                                                                                                                                                                                                                                                                                                                                                                                                                                                                                                                                                                                                                                                                                                                                                                                                                                                                                                                                                                                                                                            | or subject field                                                                                                                                                                                                                                                                                                                                                                                                                                                                                                                                                                                                                                                                                                                                                                                                                                                                                                                                                                                                                                                                                                                                                                                                                                                                                                                                                                                                                                                                                                                                                                                                                                                                                                                                                                                                                                                                                                                                                                                                                                                                                                              | HDOHIOOU.                                                                                                |                                                                                                                                                                                                                                                                                                                                                                                                                                                                                                                                                                                                                                                                                                                                                                                                                                                                                                                                                                                                                                                                                                                                                                                                                                                                                                                                                                                                                                                                                                                                                                                                                                                                                                                                                                                                                                                                                                                                                                                                                                                                                                                                |                                                                                                                                                                                                                                                                                                                                                                                                                                                                                                                                                                                                                                                                                                                                                                                                                                                                                                                                                                                                                                                                                                                                                                                                                                                                                                                                                                                                                                                                                                                                                                                                                                                                                                                                                                                                                                                                                                                                                                                                                                                                                                                               |
|                   | Market Conditions (including support for the above                                                                                                                                                                                                                                                                                                                                                                                                                                                                                                                                                                                                                                                                                                                                                                                                                                                                                                                                                                                                                                                                                                                                                                                                                                                                                                                                                                                                                                                                                                                                                                                                                                                                                                                                                                                                                                                                                                                                                                                                                                                                             | re conclusions                                                                                                                                                                                                                                                                                                                                                                                                                                                                                                                                                                                                                                                                                                                                                                                                                                                                                                                                                                                                                                                                                                                                                                                                                                                                                                                                                                                                                                                                                                                                                                                                                                                                                                                                                                                                                                                                                                                                                                                                                                                                                                                 | See attached F                                                                                                                                                                                                                                                                                                                                                                                                                                                                                                                                                                                                                                                                                                                                                                                                                                                                                                                                                                                                                                                                                                                                                                                                                                                                                                                                                                                                                                                                                                                                                                                                                                                                                                                                                                                                                                                                                                                                                                                                                                                                                                                 | orm 1004MC for ma                                                                                                                                                                                                                                                                                                                                                                                                                                                                                                                                                                                                                                                                                                                                                                                                                                                                                                                                                                                                                                                                                                                                                                                                                                                                                                                                                                                                                                                                                                                                                                                                                                                                                                                                                                                                                                                                                                                                                                                                                                                                                                              | arket condition                                                                                                                                                                                                                                                                                                                                                                                                                                                                                                                                                                                                                                                                                                                                                                                                                                                                                                                                                                                                                                                                                                                                                                                                                                                                                                                                                                                                                                                                                                                                                                                                                                                                                                                                                                                                                                                                                                                                                                                                                                                                                                               | s Δ reasonable ex                                                                                        | nosure time for t                                                                                                                                                                                                                                                                                                                                                                                                                                                                                                                                                                                                                                                                                                                                                                                                                                                                                                                                                                                                                                                                                                                                                                                                                                                                                                                                                                                                                                                                                                                                                                                                                                                                                                                                                                                                                                                                                                                                                                                                                                                                                                              | he                                                                                                                                                                                                                                                                                                                                                                                                                                                                                                                                                                                                                                                                                                                                                                                                                                                                                                                                                                                                                                                                                                                                                                                                                                                                                                                                                                                                                                                                                                                                                                                                                                                                                                                                                                                                                                                                                                                                                                                                                                                                                                                            |
|                   | subject property is 57 days.                                                                                                                                                                                                                                                                                                                                                                                                                                                                                                                                                                                                                                                                                                                                                                                                                                                                                                                                                                                                                                                                                                                                                                                                                                                                                                                                                                                                                                                                                                                                                                                                                                                                                                                                                                                                                                                                                                                                                                                                                                                                                                   | 0 0011010010110                                                                                                                                                                                                                                                                                                                                                                                                                                                                                                                                                                                                                                                                                                                                                                                                                                                                                                                                                                                                                                                                                                                                                                                                                                                                                                                                                                                                                                                                                                                                                                                                                                                                                                                                                                                                                                                                                                                                                                                                                                                                                                                | oce attached i                                                                                                                                                                                                                                                                                                                                                                                                                                                                                                                                                                                                                                                                                                                                                                                                                                                                                                                                                                                                                                                                                                                                                                                                                                                                                                                                                                                                                                                                                                                                                                                                                                                                                                                                                                                                                                                                                                                                                                                                                                                                                                                 | Silli 100 <del>4</del> IVIC IOI III                                                                                                                                                                                                                                                                                                                                                                                                                                                                                                                                                                                                                                                                                                                                                                                                                                                                                                                                                                                                                                                                                                                                                                                                                                                                                                                                                                                                                                                                                                                                                                                                                                                                                                                                                                                                                                                                                                                                                                                                                                                                                            | arket condition                                                                                                                                                                                                                                                                                                                                                                                                                                                                                                                                                                                                                                                                                                                                                                                                                                                                                                                                                                                                                                                                                                                                                                                                                                                                                                                                                                                                                                                                                                                                                                                                                                                                                                                                                                                                                                                                                                                                                                                                                                                                                                               | 3. A reasonable ex                                                                                       | posure time for ti                                                                                                                                                                                                                                                                                                                                                                                                                                                                                                                                                                                                                                                                                                                                                                                                                                                                                                                                                                                                                                                                                                                                                                                                                                                                                                                                                                                                                                                                                                                                                                                                                                                                                                                                                                                                                                                                                                                                                                                                                                                                                                             |                                                                                                                                                                                                                                                                                                                                                                                                                                                                                                                                                                                                                                                                                                                                                                                                                                                                                                                                                                                                                                                                                                                                                                                                                                                                                                                                                                                                                                                                                                                                                                                                                                                                                                                                                                                                                                                                                                                                                                                                                                                                                                                               |
|                   | casjeet property to or days.                                                                                                                                                                                                                                                                                                                                                                                                                                                                                                                                                                                                                                                                                                                                                                                                                                                                                                                                                                                                                                                                                                                                                                                                                                                                                                                                                                                                                                                                                                                                                                                                                                                                                                                                                                                                                                                                                                                                                                                                                                                                                                   |                                                                                                                                                                                                                                                                                                                                                                                                                                                                                                                                                                                                                                                                                                                                                                                                                                                                                                                                                                                                                                                                                                                                                                                                                                                                                                                                                                                                                                                                                                                                                                                                                                                                                                                                                                                                                                                                                                                                                                                                                                                                                                                                |                                                                                                                                                                                                                                                                                                                                                                                                                                                                                                                                                                                                                                                                                                                                                                                                                                                                                                                                                                                                                                                                                                                                                                                                                                                                                                                                                                                                                                                                                                                                                                                                                                                                                                                                                                                                                                                                                                                                                                                                                                                                                                                                |                                                                                                                                                                                                                                                                                                                                                                                                                                                                                                                                                                                                                                                                                                                                                                                                                                                                                                                                                                                                                                                                                                                                                                                                                                                                                                                                                                                                                                                                                                                                                                                                                                                                                                                                                                                                                                                                                                                                                                                                                                                                                                                                |                                                                                                                                                                                                                                                                                                                                                                                                                                                                                                                                                                                                                                                                                                                                                                                                                                                                                                                                                                                                                                                                                                                                                                                                                                                                                                                                                                                                                                                                                                                                                                                                                                                                                                                                                                                                                                                                                                                                                                                                                                                                                                                               |                                                                                                          |                                                                                                                                                                                                                                                                                                                                                                                                                                                                                                                                                                                                                                                                                                                                                                                                                                                                                                                                                                                                                                                                                                                                                                                                                                                                                                                                                                                                                                                                                                                                                                                                                                                                                                                                                                                                                                                                                                                                                                                                                                                                                                                                |                                                                                                                                                                                                                                                                                                                                                                                                                                                                                                                                                                                                                                                                                                                                                                                                                                                                                                                                                                                                                                                                                                                                                                                                                                                                                                                                                                                                                                                                                                                                                                                                                                                                                                                                                                                                                                                                                                                                                                                                                                                                                                                               |
|                   | Dimensions 136 x 124 x 149 x 197 x 19                                                                                                                                                                                                                                                                                                                                                                                                                                                                                                                                                                                                                                                                                                                                                                                                                                                                                                                                                                                                                                                                                                                                                                                                                                                                                                                                                                                                                                                                                                                                                                                                                                                                                                                                                                                                                                                                                                                                                                                                                                                                                          | 0 x 274                                                                                                                                                                                                                                                                                                                                                                                                                                                                                                                                                                                                                                                                                                                                                                                                                                                                                                                                                                                                                                                                                                                                                                                                                                                                                                                                                                                                                                                                                                                                                                                                                                                                                                                                                                                                                                                                                                                                                                                                                                                                                                                        | Area 1.27 ac                                                                                                                                                                                                                                                                                                                                                                                                                                                                                                                                                                                                                                                                                                                                                                                                                                                                                                                                                                                                                                                                                                                                                                                                                                                                                                                                                                                                                                                                                                                                                                                                                                                                                                                                                                                                                                                                                                                                                                                                                                                                                                                   | Sha                                                                                                                                                                                                                                                                                                                                                                                                                                                                                                                                                                                                                                                                                                                                                                                                                                                                                                                                                                                                                                                                                                                                                                                                                                                                                                                                                                                                                                                                                                                                                                                                                                                                                                                                                                                                                                                                                                                                                                                                                                                                                                                            | pe Irregular                                                                                                                                                                                                                                                                                                                                                                                                                                                                                                                                                                                                                                                                                                                                                                                                                                                                                                                                                                                                                                                                                                                                                                                                                                                                                                                                                                                                                                                                                                                                                                                                                                                                                                                                                                                                                                                                                                                                                                                                                                                                                                                  | View                                                                                                     | B;Res;Woods                                                                                                                                                                                                                                                                                                                                                                                                                                                                                                                                                                                                                                                                                                                                                                                                                                                                                                                                                                                                                                                                                                                                                                                                                                                                                                                                                                                                                                                                                                                                                                                                                                                                                                                                                                                                                                                                                                                                                                                                                                                                                                                    |                                                                                                                                                                                                                                                                                                                                                                                                                                                                                                                                                                                                                                                                                                                                                                                                                                                                                                                                                                                                                                                                                                                                                                                                                                                                                                                                                                                                                                                                                                                                                                                                                                                                                                                                                                                                                                                                                                                                                                                                                                                                                                                               |
|                   | Specific Zoning Classification R1-10                                                                                                                                                                                                                                                                                                                                                                                                                                                                                                                                                                                                                                                                                                                                                                                                                                                                                                                                                                                                                                                                                                                                                                                                                                                                                                                                                                                                                                                                                                                                                                                                                                                                                                                                                                                                                                                                                                                                                                                                                                                                                           |                                                                                                                                                                                                                                                                                                                                                                                                                                                                                                                                                                                                                                                                                                                                                                                                                                                                                                                                                                                                                                                                                                                                                                                                                                                                                                                                                                                                                                                                                                                                                                                                                                                                                                                                                                                                                                                                                                                                                                                                                                                                                                                                |                                                                                                                                                                                                                                                                                                                                                                                                                                                                                                                                                                                                                                                                                                                                                                                                                                                                                                                                                                                                                                                                                                                                                                                                                                                                                                                                                                                                                                                                                                                                                                                                                                                                                                                                                                                                                                                                                                                                                                                                                                                                                                                                | Single Family Res                                                                                                                                                                                                                                                                                                                                                                                                                                                                                                                                                                                                                                                                                                                                                                                                                                                                                                                                                                                                                                                                                                                                                                                                                                                                                                                                                                                                                                                                                                                                                                                                                                                                                                                                                                                                                                                                                                                                                                                                                                                                                                              |                                                                                                                                                                                                                                                                                                                                                                                                                                                                                                                                                                                                                                                                                                                                                                                                                                                                                                                                                                                                                                                                                                                                                                                                                                                                                                                                                                                                                                                                                                                                                                                                                                                                                                                                                                                                                                                                                                                                                                                                                                                                                                                               |                                                                                                          |                                                                                                                                                                                                                                                                                                                                                                                                                                                                                                                                                                                                                                                                                                                                                                                                                                                                                                                                                                                                                                                                                                                                                                                                                                                                                                                                                                                                                                                                                                                                                                                                                                                                                                                                                                                                                                                                                                                                                                                                                                                                                                                                |                                                                                                                                                                                                                                                                                                                                                                                                                                                                                                                                                                                                                                                                                                                                                                                                                                                                                                                                                                                                                                                                                                                                                                                                                                                                                                                                                                                                                                                                                                                                                                                                                                                                                                                                                                                                                                                                                                                                                                                                                                                                                                                               |
|                   | Zoning Compliance 🔀 Legal 🗌 Legal Non                                                                                                                                                                                                                                                                                                                                                                                                                                                                                                                                                                                                                                                                                                                                                                                                                                                                                                                                                                                                                                                                                                                                                                                                                                                                                                                                                                                                                                                                                                                                                                                                                                                                                                                                                                                                                                                                                                                                                                                                                                                                                          | conforming (G                                                                                                                                                                                                                                                                                                                                                                                                                                                                                                                                                                                                                                                                                                                                                                                                                                                                                                                                                                                                                                                                                                                                                                                                                                                                                                                                                                                                                                                                                                                                                                                                                                                                                                                                                                                                                                                                                                                                                                                                                                                                                                                  |                                                                                                                                                                                                                                                                                                                                                                                                                                                                                                                                                                                                                                                                                                                                                                                                                                                                                                                                                                                                                                                                                                                                                                                                                                                                                                                                                                                                                                                                                                                                                                                                                                                                                                                                                                                                                                                                                                                                                                                                                                                                                                                                |                                                                                                                                                                                                                                                                                                                                                                                                                                                                                                                                                                                                                                                                                                                                                                                                                                                                                                                                                                                                                                                                                                                                                                                                                                                                                                                                                                                                                                                                                                                                                                                                                                                                                                                                                                                                                                                                                                                                                                                                                                                                                                                                |                                                                                                                                                                                                                                                                                                                                                                                                                                                                                                                                                                                                                                                                                                                                                                                                                                                                                                                                                                                                                                                                                                                                                                                                                                                                                                                                                                                                                                                                                                                                                                                                                                                                                                                                                                                                                                                                                                                                                                                                                                                                                                                               | ·                                                                                                        |                                                                                                                                                                                                                                                                                                                                                                                                                                                                                                                                                                                                                                                                                                                                                                                                                                                                                                                                                                                                                                                                                                                                                                                                                                                                                                                                                                                                                                                                                                                                                                                                                                                                                                                                                                                                                                                                                                                                                                                                                                                                                                                                |                                                                                                                                                                                                                                                                                                                                                                                                                                                                                                                                                                                                                                                                                                                                                                                                                                                                                                                                                                                                                                                                                                                                                                                                                                                                                                                                                                                                                                                                                                                                                                                                                                                                                                                                                                                                                                                                                                                                                                                                                                                                                                                               |
|                   | Is the highest and best use of subject property as                                                                                                                                                                                                                                                                                                                                                                                                                                                                                                                                                                                                                                                                                                                                                                                                                                                                                                                                                                                                                                                                                                                                                                                                                                                                                                                                                                                                                                                                                                                                                                                                                                                                                                                                                                                                                                                                                                                                                                                                                                                                             | improved (or                                                                                                                                                                                                                                                                                                                                                                                                                                                                                                                                                                                                                                                                                                                                                                                                                                                                                                                                                                                                                                                                                                                                                                                                                                                                                                                                                                                                                                                                                                                                                                                                                                                                                                                                                                                                                                                                                                                                                                                                                                                                                                                   | as proposed per plans and spec                                                                                                                                                                                                                                                                                                                                                                                                                                                                                                                                                                                                                                                                                                                                                                                                                                                                                                                                                                                                                                                                                                                                                                                                                                                                                                                                                                                                                                                                                                                                                                                                                                                                                                                                                                                                                                                                                                                                                                                                                                                                                                 | ifications) the present us                                                                                                                                                                                                                                                                                                                                                                                                                                                                                                                                                                                                                                                                                                                                                                                                                                                                                                                                                                                                                                                                                                                                                                                                                                                                                                                                                                                                                                                                                                                                                                                                                                                                                                                                                                                                                                                                                                                                                                                                                                                                                                     | e? 🗶                                                                                                                                                                                                                                                                                                                                                                                                                                                                                                                                                                                                                                                                                                                                                                                                                                                                                                                                                                                                                                                                                                                                                                                                                                                                                                                                                                                                                                                                                                                                                                                                                                                                                                                                                                                                                                                                                                                                                                                                                                                                                                                          | Yes No If No.                                                                                            | describe                                                                                                                                                                                                                                                                                                                                                                                                                                                                                                                                                                                                                                                                                                                                                                                                                                                                                                                                                                                                                                                                                                                                                                                                                                                                                                                                                                                                                                                                                                                                                                                                                                                                                                                                                                                                                                                                                                                                                                                                                                                                                                                       |                                                                                                                                                                                                                                                                                                                                                                                                                                                                                                                                                                                                                                                                                                                                                                                                                                                                                                                                                                                                                                                                                                                                                                                                                                                                                                                                                                                                                                                                                                                                                                                                                                                                                                                                                                                                                                                                                                                                                                                                                                                                                                                               |
|                   |                                                                                                                                                                                                                                                                                                                                                                                                                                                                                                                                                                                                                                                                                                                                                                                                                                                                                                                                                                                                                                                                                                                                                                                                                                                                                                                                                                                                                                                                                                                                                                                                                                                                                                                                                                                                                                                                                                                                                                                                                                                                                                                                |                                                                                                                                                                                                                                                                                                                                                                                                                                                                                                                                                                                                                                                                                                                                                                                                                                                                                                                                                                                                                                                                                                                                                                                                                                                                                                                                                                                                                                                                                                                                                                                                                                                                                                                                                                                                                                                                                                                                                                                                                                                                                                                                |                                                                                                                                                                                                                                                                                                                                                                                                                                                                                                                                                                                                                                                                                                                                                                                                                                                                                                                                                                                                                                                                                                                                                                                                                                                                                                                                                                                                                                                                                                                                                                                                                                                                                                                                                                                                                                                                                                                                                                                                                                                                                                                                |                                                                                                                                                                                                                                                                                                                                                                                                                                                                                                                                                                                                                                                                                                                                                                                                                                                                                                                                                                                                                                                                                                                                                                                                                                                                                                                                                                                                                                                                                                                                                                                                                                                                                                                                                                                                                                                                                                                                                                                                                                                                                                                                |                                                                                                                                                                                                                                                                                                                                                                                                                                                                                                                                                                                                                                                                                                                                                                                                                                                                                                                                                                                                                                                                                                                                                                                                                                                                                                                                                                                                                                                                                                                                                                                                                                                                                                                                                                                                                                                                                                                                                                                                                                                                                                                               |                                                                                                          |                                                                                                                                                                                                                                                                                                                                                                                                                                                                                                                                                                                                                                                                                                                                                                                                                                                                                                                                                                                                                                                                                                                                                                                                                                                                                                                                                                                                                                                                                                                                                                                                                                                                                                                                                                                                                                                                                                                                                                                                                                                                                                                                |                                                                                                                                                                                                                                                                                                                                                                                                                                                                                                                                                                                                                                                                                                                                                                                                                                                                                                                                                                                                                                                                                                                                                                                                                                                                                                                                                                                                                                                                                                                                                                                                                                                                                                                                                                                                                                                                                                                                                                                                                                                                                                                               |
|                   | Utilities Public Other (describe)                                                                                                                                                                                                                                                                                                                                                                                                                                                                                                                                                                                                                                                                                                                                                                                                                                                                                                                                                                                                                                                                                                                                                                                                                                                                                                                                                                                                                                                                                                                                                                                                                                                                                                                                                                                                                                                                                                                                                                                                                                                                                              |                                                                                                                                                                                                                                                                                                                                                                                                                                                                                                                                                                                                                                                                                                                                                                                                                                                                                                                                                                                                                                                                                                                                                                                                                                                                                                                                                                                                                                                                                                                                                                                                                                                                                                                                                                                                                                                                                                                                                                                                                                                                                                                                | Public Other                                                                                                                                                                                                                                                                                                                                                                                                                                                                                                                                                                                                                                                                                                                                                                                                                                                                                                                                                                                                                                                                                                                                                                                                                                                                                                                                                                                                                                                                                                                                                                                                                                                                                                                                                                                                                                                                                                                                                                                                                                                                                                                   | /daaau!laa\                                                                                                                                                                                                                                                                                                                                                                                                                                                                                                                                                                                                                                                                                                                                                                                                                                                                                                                                                                                                                                                                                                                                                                                                                                                                                                                                                                                                                                                                                                                                                                                                                                                                                                                                                                                                                                                                                                                                                                                                                                                                                                                    | Off alta Impu                                                                                                                                                                                                                                                                                                                                                                                                                                                                                                                                                                                                                                                                                                                                                                                                                                                                                                                                                                                                                                                                                                                                                                                                                                                                                                                                                                                                                                                                                                                                                                                                                                                                                                                                                                                                                                                                                                                                                                                                                                                                                                                 |                                                                                                          |                                                                                                                                                                                                                                                                                                                                                                                                                                                                                                                                                                                                                                                                                                                                                                                                                                                                                                                                                                                                                                                                                                                                                                                                                                                                                                                                                                                                                                                                                                                                                                                                                                                                                                                                                                                                                                                                                                                                                                                                                                                                                                                                |                                                                                                                                                                                                                                                                                                                                                                                                                                                                                                                                                                                                                                                                                                                                                                                                                                                                                                                                                                                                                                                                                                                                                                                                                                                                                                                                                                                                                                                                                                                                                                                                                                                                                                                                                                                                                                                                                                                                                                                                                                                                                                                               |
|                   |                                                                                                                                                                                                                                                                                                                                                                                                                                                                                                                                                                                                                                                                                                                                                                                                                                                                                                                                                                                                                                                                                                                                                                                                                                                                                                                                                                                                                                                                                                                                                                                                                                                                                                                                                                                                                                                                                                                                                                                                                                                                                                                                |                                                                                                                                                                                                                                                                                                                                                                                                                                                                                                                                                                                                                                                                                                                                                                                                                                                                                                                                                                                                                                                                                                                                                                                                                                                                                                                                                                                                                                                                                                                                                                                                                                                                                                                                                                                                                                                                                                                                                                                                                                                                                                                                |                                                                                                                                                                                                                                                                                                                                                                                                                                                                                                                                                                                                                                                                                                                                                                                                                                                                                                                                                                                                                                                                                                                                                                                                                                                                                                                                                                                                                                                                                                                                                                                                                                                                                                                                                                                                                                                                                                                                                                                                                                                                                                                                | (describe)                                                                                                                                                                                                                                                                                                                                                                                                                                                                                                                                                                                                                                                                                                                                                                                                                                                                                                                                                                                                                                                                                                                                                                                                                                                                                                                                                                                                                                                                                                                                                                                                                                                                                                                                                                                                                                                                                                                                                                                                                                                                                                                     |                                                                                                                                                                                                                                                                                                                                                                                                                                                                                                                                                                                                                                                                                                                                                                                                                                                                                                                                                                                                                                                                                                                                                                                                                                                                                                                                                                                                                                                                                                                                                                                                                                                                                                                                                                                                                                                                                                                                                                                                                                                                                                                               | ovements - Type                                                                                          |                                                                                                                                                                                                                                                                                                                                                                                                                                                                                                                                                                                                                                                                                                                                                                                                                                                                                                                                                                                                                                                                                                                                                                                                                                                                                                                                                                                                                                                                                                                                                                                                                                                                                                                                                                                                                                                                                                                                                                                                                                                                                                                                | rivate                                                                                                                                                                                                                                                                                                                                                                                                                                                                                                                                                                                                                                                                                                                                                                                                                                                                                                                                                                                                                                                                                                                                                                                                                                                                                                                                                                                                                                                                                                                                                                                                                                                                                                                                                                                                                                                                                                                                                                                                                                                                                                                        |
| Ξ                 | Electricity \( \sum \)                                                                                                                                                                                                                                                                                                                                                                                                                                                                                                                                                                                                                                                                                                                                                                                                                                                                                                                                                                                                                                                                                                                                                                                                                                                                                                                                                                                                                                                                                                                                                                                                                                                                                                                                                                                                                                                                                                                                                                                                                                                                                                         |                                                                                                                                                                                                                                                                                                                                                                                                                                                                                                                                                                                                                                                                                                                                                                                                                                                                                                                                                                                                                                                                                                                                                                                                                                                                                                                                                                                                                                                                                                                                                                                                                                                                                                                                                                                                                                                                                                                                                                                                                                                                                                                                | Water 🔀                                                                                                                                                                                                                                                                                                                                                                                                                                                                                                                                                                                                                                                                                                                                                                                                                                                                                                                                                                                                                                                                                                                                                                                                                                                                                                                                                                                                                                                                                                                                                                                                                                                                                                                                                                                                                                                                                                                                                                                                                                                                                                                        | (describe)                                                                                                                                                                                                                                                                                                                                                                                                                                                                                                                                                                                                                                                                                                                                                                                                                                                                                                                                                                                                                                                                                                                                                                                                                                                                                                                                                                                                                                                                                                                                                                                                                                                                                                                                                                                                                                                                                                                                                                                                                                                                                                                     | Street Asp                                                                                                                                                                                                                                                                                                                                                                                                                                                                                                                                                                                                                                                                                                                                                                                                                                                                                                                                                                                                                                                                                                                                                                                                                                                                                                                                                                                                                                                                                                                                                                                                                                                                                                                                                                                                                                                                                                                                                                                                                                                                                                                    | halt                                                                                                     | Public P                                                                                                                                                                                                                                                                                                                                                                                                                                                                                                                                                                                                                                                                                                                                                                                                                                                                                                                                                                                                                                                                                                                                                                                                                                                                                                                                                                                                                                                                                                                                                                                                                                                                                                                                                                                                                                                                                                                                                                                                                                                                                                                       | rivate                                                                                                                                                                                                                                                                                                                                                                                                                                                                                                                                                                                                                                                                                                                                                                                                                                                                                                                                                                                                                                                                                                                                                                                                                                                                                                                                                                                                                                                                                                                                                                                                                                                                                                                                                                                                                                                                                                                                                                                                                                                                                                                        |
| SITE              | Gas 🔀                                                                                                                                                                                                                                                                                                                                                                                                                                                                                                                                                                                                                                                                                                                                                                                                                                                                                                                                                                                                                                                                                                                                                                                                                                                                                                                                                                                                                                                                                                                                                                                                                                                                                                                                                                                                                                                                                                                                                                                                                                                                                                                          | (                                                                                                                                                                                                                                                                                                                                                                                                                                                                                                                                                                                                                                                                                                                                                                                                                                                                                                                                                                                                                                                                                                                                                                                                                                                                                                                                                                                                                                                                                                                                                                                                                                                                                                                                                                                                                                                                                                                                                                                                                                                                                                                              | Water X Sanitary Sewer X                                                                                                                                                                                                                                                                                                                                                                                                                                                                                                                                                                                                                                                                                                                                                                                                                                                                                                                                                                                                                                                                                                                                                                                                                                                                                                                                                                                                                                                                                                                                                                                                                                                                                                                                                                                                                                                                                                                                                                                                                                                                                                       |                                                                                                                                                                                                                                                                                                                                                                                                                                                                                                                                                                                                                                                                                                                                                                                                                                                                                                                                                                                                                                                                                                                                                                                                                                                                                                                                                                                                                                                                                                                                                                                                                                                                                                                                                                                                                                                                                                                                                                                                                                                                                                                                | Street Asp<br>Alley Non                                                                                                                                                                                                                                                                                                                                                                                                                                                                                                                                                                                                                                                                                                                                                                                                                                                                                                                                                                                                                                                                                                                                                                                                                                                                                                                                                                                                                                                                                                                                                                                                                                                                                                                                                                                                                                                                                                                                                                                                                                                                                                       | halt<br>e                                                                                                | ×                                                                                                                                                                                                                                                                                                                                                                                                                                                                                                                                                                                                                                                                                                                                                                                                                                                                                                                                                                                                                                                                                                                                                                                                                                                                                                                                                                                                                                                                                                                                                                                                                                                                                                                                                                                                                                                                                                                                                                                                                                                                                                                              |                                                                                                                                                                                                                                                                                                                                                                                                                                                                                                                                                                                                                                                                                                                                                                                                                                                                                                                                                                                                                                                                                                                                                                                                                                                                                                                                                                                                                                                                                                                                                                                                                                                                                                                                                                                                                                                                                                                                                                                                                                                                                                                               |
| SITE              | Gas                                                                                                                                                                                                                                                                                                                                                                                                                                                                                                                                                                                                                                                                                                                                                                                                                                                                                                                                                                                                                                                                                                                                                                                                                                                                                                                                                                                                                                                                                                                                                                                                                                                                                                                                                                                                                                                                                                                                                                                                                                                                                                                            | X No FE                                                                                                                                                                                                                                                                                                                                                                                                                                                                                                                                                                                                                                                                                                                                                                                                                                                                                                                                                                                                                                                                                                                                                                                                                                                                                                                                                                                                                                                                                                                                                                                                                                                                                                                                                                                                                                                                                                                                                                                                                                                                                                                        | Water Sanitary Sewer Sim Sewer Stantary Sewer Se | FEMA Map # 060                                                                                                                                                                                                                                                                                                                                                                                                                                                                                                                                                                                                                                                                                                                                                                                                                                                                                                                                                                                                                                                                                                                                                                                                                                                                                                                                                                                                                                                                                                                                                                                                                                                                                                                                                                                                                                                                                                                                                                                                                                                                                                                 | Street Asp                                                                                                                                                                                                                                                                                                                                                                                                                                                                                                                                                                                                                                                                                                                                                                                                                                                                                                                                                                                                                                                                                                                                                                                                                                                                                                                                                                                                                                                                                                                                                                                                                                                                                                                                                                                                                                                                                                                                                                                                                                                                                                                    | halt<br>e                                                                                                |                                                                                                                                                                                                                                                                                                                                                                                                                                                                                                                                                                                                                                                                                                                                                                                                                                                                                                                                                                                                                                                                                                                                                                                                                                                                                                                                                                                                                                                                                                                                                                                                                                                                                                                                                                                                                                                                                                                                                                                                                                                                                                                                |                                                                                                                                                                                                                                                                                                                                                                                                                                                                                                                                                                                                                                                                                                                                                                                                                                                                                                                                                                                                                                                                                                                                                                                                                                                                                                                                                                                                                                                                                                                                                                                                                                                                                                                                                                                                                                                                                                                                                                                                                                                                                                                               |
| SITE              | Gas                                                                                                                                                                                                                                                                                                                                                                                                                                                                                                                                                                                                                                                                                                                                                                                                                                                                                                                                                                                                                                                                                                                                                                                                                                                                                                                                                                                                                                                                                                                                                                                                                                                                                                                                                                                                                                                                                                                                                                                                                                                                                                                            | No FE for the market                                                                                                                                                                                                                                                                                                                                                                                                                                                                                                                                                                                                                                                                                                                                                                                                                                                                                                                                                                                                                                                                                                                                                                                                                                                                                                                                                                                                                                                                                                                                                                                                                                                                                                                                                                                                                                                                                                                                                                                                                                                                                                           | Water Sanitary Sewer Sew | FEMA Map # 060                                                                                                                                                                                                                                                                                                                                                                                                                                                                                                                                                                                                                                                                                                                                                                                                                                                                                                                                                                                                                                                                                                                                                                                                                                                                                                                                                                                                                                                                                                                                                                                                                                                                                                                                                                                                                                                                                                                                                                                                                                                                                                                 | Street Asp<br>Alley Non<br>041C0276D                                                                                                                                                                                                                                                                                                                                                                                                                                                                                                                                                                                                                                                                                                                                                                                                                                                                                                                                                                                                                                                                                                                                                                                                                                                                                                                                                                                                                                                                                                                                                                                                                                                                                                                                                                                                                                                                                                                                                                                                                                                                                          | halt<br>e<br>FEMA                                                                                        | Map Date 05/04/20                                                                                                                                                                                                                                                                                                                                                                                                                                                                                                                                                                                                                                                                                                                                                                                                                                                                                                                                                                                                                                                                                                                                                                                                                                                                                                                                                                                                                                                                                                                                                                                                                                                                                                                                                                                                                                                                                                                                                                                                                                                                                                              |                                                                                                                                                                                                                                                                                                                                                                                                                                                                                                                                                                                                                                                                                                                                                                                                                                                                                                                                                                                                                                                                                                                                                                                                                                                                                                                                                                                                                                                                                                                                                                                                                                                                                                                                                                                                                                                                                                                                                                                                                                                                                                                               |
| SITE              | Gas                                                                                                                                                                                                                                                                                                                                                                                                                                                                                                                                                                                                                                                                                                                                                                                                                                                                                                                                                                                                                                                                                                                                                                                                                                                                                                                                                                                                                                                                                                                                                                                                                                                                                                                                                                                                                                                                                                                                                                                                                                                                                                                            | No FE for the market factors (easem                                                                                                                                                                                                                                                                                                                                                                                                                                                                                                                                                                                                                                                                                                                                                                                                                                                                                                                                                                                                                                                                                                                                                                                                                                                                                                                                                                                                                                                                                                                                                                                                                                                                                                                                                                                                                                                                                                                                                                                                                                                                                            | Water Sanitary Sewer Shanitary Sha | FEMA Map # 06( No If No, describe ental conditions, land use                                                                                                                                                                                                                                                                                                                                                                                                                                                                                                                                                                                                                                                                                                                                                                                                                                                                                                                                                                                                                                                                                                                                                                                                                                                                                                                                                                                                                                                                                                                                                                                                                                                                                                                                                                                                                                                                                                                                                                                                                                                                   | Street Asp<br>Alley Non<br>041C0276D                                                                                                                                                                                                                                                                                                                                                                                                                                                                                                                                                                                                                                                                                                                                                                                                                                                                                                                                                                                                                                                                                                                                                                                                                                                                                                                                                                                                                                                                                                                                                                                                                                                                                                                                                                                                                                                                                                                                                                                                                                                                                          | halt<br>e<br>FEMA                                                                                        | ×                                                                                                                                                                                                                                                                                                                                                                                                                                                                                                                                                                                                                                                                                                                                                                                                                                                                                                                                                                                                                                                                                                                                                                                                                                                                                                                                                                                                                                                                                                                                                                                                                                                                                                                                                                                                                                                                                                                                                                                                                                                                                                                              |                                                                                                                                                                                                                                                                                                                                                                                                                                                                                                                                                                                                                                                                                                                                                                                                                                                                                                                                                                                                                                                                                                                                                                                                                                                                                                                                                                                                                                                                                                                                                                                                                                                                                                                                                                                                                                                                                                                                                                                                                                                                                                                               |
| SITE              | Gas                                                                                                                                                                                                                                                                                                                                                                                                                                                                                                                                                                                                                                                                                                                                                                                                                                                                                                                                                                                                                                                                                                                                                                                                                                                                                                                                                                                                                                                                                                                                                                                                                                                                                                                                                                                                                                                                                                                                                                                                                                                                                                                            | No FE for the market factors (easem                                                                                                                                                                                                                                                                                                                                                                                                                                                                                                                                                                                                                                                                                                                                                                                                                                                                                                                                                                                                                                                                                                                                                                                                                                                                                                                                                                                                                                                                                                                                                                                                                                                                                                                                                                                                                                                                                                                                                                                                                                                                                            | Water Sanitary Sewer Shanitary Sha | FEMA Map # 06( No If No, describe ental conditions, land use                                                                                                                                                                                                                                                                                                                                                                                                                                                                                                                                                                                                                                                                                                                                                                                                                                                                                                                                                                                                                                                                                                                                                                                                                                                                                                                                                                                                                                                                                                                                                                                                                                                                                                                                                                                                                                                                                                                                                                                                                                                                   | Street Asp<br>Alley Non<br>041C0276D                                                                                                                                                                                                                                                                                                                                                                                                                                                                                                                                                                                                                                                                                                                                                                                                                                                                                                                                                                                                                                                                                                                                                                                                                                                                                                                                                                                                                                                                                                                                                                                                                                                                                                                                                                                                                                                                                                                                                                                                                                                                                          | halt<br>e<br>FEMA                                                                                        | Map Date 05/04/20                                                                                                                                                                                                                                                                                                                                                                                                                                                                                                                                                                                                                                                                                                                                                                                                                                                                                                                                                                                                                                                                                                                                                                                                                                                                                                                                                                                                                                                                                                                                                                                                                                                                                                                                                                                                                                                                                                                                                                                                                                                                                                              |                                                                                                                                                                                                                                                                                                                                                                                                                                                                                                                                                                                                                                                                                                                                                                                                                                                                                                                                                                                                                                                                                                                                                                                                                                                                                                                                                                                                                                                                                                                                                                                                                                                                                                                                                                                                                                                                                                                                                                                                                                                                                                                               |
| SITE              | Gas                                                                                                                                                                                                                                                                                                                                                                                                                                                                                                                                                                                                                                                                                                                                                                                                                                                                                                                                                                                                                                                                                                                                                                                                                                                                                                                                                                                                                                                                                                                                                                                                                                                                                                                                                                                                                                                                                                                                                                                                                                                                                                                            | No FE for the market factors (easem                                                                                                                                                                                                                                                                                                                                                                                                                                                                                                                                                                                                                                                                                                                                                                                                                                                                                                                                                                                                                                                                                                                                                                                                                                                                                                                                                                                                                                                                                                                                                                                                                                                                                                                                                                                                                                                                                                                                                                                                                                                                                            | Water Sanitary Sewer Shanitary Sha | FEMA Map # 06( No If No, describe ental conditions, land use                                                                                                                                                                                                                                                                                                                                                                                                                                                                                                                                                                                                                                                                                                                                                                                                                                                                                                                                                                                                                                                                                                                                                                                                                                                                                                                                                                                                                                                                                                                                                                                                                                                                                                                                                                                                                                                                                                                                                                                                                                                                   | Street Asp<br>Alley Non<br>041C0276D                                                                                                                                                                                                                                                                                                                                                                                                                                                                                                                                                                                                                                                                                                                                                                                                                                                                                                                                                                                                                                                                                                                                                                                                                                                                                                                                                                                                                                                                                                                                                                                                                                                                                                                                                                                                                                                                                                                                                                                                                                                                                          | halt<br>e<br>FEMA                                                                                        | Map Date 05/04/20                                                                                                                                                                                                                                                                                                                                                                                                                                                                                                                                                                                                                                                                                                                                                                                                                                                                                                                                                                                                                                                                                                                                                                                                                                                                                                                                                                                                                                                                                                                                                                                                                                                                                                                                                                                                                                                                                                                                                                                                                                                                                                              |                                                                                                                                                                                                                                                                                                                                                                                                                                                                                                                                                                                                                                                                                                                                                                                                                                                                                                                                                                                                                                                                                                                                                                                                                                                                                                                                                                                                                                                                                                                                                                                                                                                                                                                                                                                                                                                                                                                                                                                                                                                                                                                               |
| SITE              | Gas                                                                                                                                                                                                                                                                                                                                                                                                                                                                                                                                                                                                                                                                                                                                                                                                                                                                                                                                                                                                                                                                                                                                                                                                                                                                                                                                                                                                                                                                                                                                                                                                                                                                                                                                                                                                                                                                                                                                                                                                                                                                                                                            | No FE for the market factors (easen spanning V                                                                                                                                                                                                                                                                                                                                                                                                                                                                                                                                                                                                                                                                                                                                                                                                                                                                                                                                                                                                                                                                                                                                                                                                                                                                                                                                                                                                                                                                                                                                                                                                                                                                                                                                                                                                                                                                                                                                                                                                                                                                                 | Water Sanitary Sewer Shanitary Sha | FEMA Map # 060  No If No, describe ental conditions, land use ugh the middle of the                                                                                                                                                                                                                                                                                                                                                                                                                                                                                                                                                                                                                                                                                                                                                                                                                                                                                                                                                                                                                                                                                                                                                                                                                                                                                                                                                                                                                                                                                                                                                                                                                                                                                                                                                                                                                                                                                                                                                                                                                                            | Street Asp<br>Alley Non<br>041C0276D<br>es, etc.)?<br>he subject lot.                                                                                                                                                                                                                                                                                                                                                                                                                                                                                                                                                                                                                                                                                                                                                                                                                                                                                                                                                                                                                                                                                                                                                                                                                                                                                                                                                                                                                                                                                                                                                                                                                                                                                                                                                                                                                                                                                                                                                                                                                                                         | halt<br>e<br>FEMA                                                                                        | Map Date 05/04/20                                                                                                                                                                                                                                                                                                                                                                                                                                                                                                                                                                                                                                                                                                                                                                                                                                                                                                                                                                                                                                                                                                                                                                                                                                                                                                                                                                                                                                                                                                                                                                                                                                                                                                                                                                                                                                                                                                                                                                                                                                                                                                              |                                                                                                                                                                                                                                                                                                                                                                                                                                                                                                                                                                                                                                                                                                                                                                                                                                                                                                                                                                                                                                                                                                                                                                                                                                                                                                                                                                                                                                                                                                                                                                                                                                                                                                                                                                                                                                                                                                                                                                                                                                                                                                                               |
| SITE              | Gas                                                                                                                                                                                                                                                                                                                                                                                                                                                                                                                                                                                                                                                                                                                                                                                                                                                                                                                                                                                                                                                                                                                                                                                                                                                                                                                                                                                                                                                                                                                                                                                                                                                                                                                                                                                                                                                                                                                                                                                                                                                                                                                            | No FE for the market factors (easen spanning V                                                                                                                                                                                                                                                                                                                                                                                                                                                                                                                                                                                                                                                                                                                                                                                                                                                                                                                                                                                                                                                                                                                                                                                                                                                                                                                                                                                                                                                                                                                                                                                                                                                                                                                                                                                                                                                                                                                                                                                                                                                                                 | Water Sanitary Sewer Solo Sanitary Sewer Solo Starea? Solo Starea? Solo Starea? Solo Sewer Solo Solo Solo Solo Solo Solo Solo Sol                                                                                                                                                                                                                                                                                                                                                                                                                                                                                                                                                                                                                                                                                                                                                                                                                                                                                                                                                                                                                                                                                                                                                                                                                                                                                                                                                                                                                                                                                                                                                                                                                                                                                                                                                                                                                                                                                                                                                                                              | FEMA Map # 060 No If No, describe ental conditions, land use ugh the middle of the                                                                                                                                                                                                                                                                                                                                                                                                                                                                                                                                                                                                                                                                                                                                                                                                                                                                                                                                                                                                                                                                                                                                                                                                                                                                                                                                                                                                                                                                                                                                                                                                                                                                                                                                                                                                                                                                                                                                                                                                                                             | Street Asp<br>Alley Non<br>041C0276D<br>es, etc.)?<br>the subject lot.                                                                                                                                                                                                                                                                                                                                                                                                                                                                                                                                                                                                                                                                                                                                                                                                                                                                                                                                                                                                                                                                                                                                                                                                                                                                                                                                                                                                                                                                                                                                                                                                                                                                                                                                                                                                                                                                                                                                                                                                                                                        | halt<br>e<br>FEMA                                                                                        | Map Date 05/04/20                                                                                                                                                                                                                                                                                                                                                                                                                                                                                                                                                                                                                                                                                                                                                                                                                                                                                                                                                                                                                                                                                                                                                                                                                                                                                                                                                                                                                                                                                                                                                                                                                                                                                                                                                                                                                                                                                                                                                                                                                                                                                                              |                                                                                                                                                                                                                                                                                                                                                                                                                                                                                                                                                                                                                                                                                                                                                                                                                                                                                                                                                                                                                                                                                                                                                                                                                                                                                                                                                                                                                                                                                                                                                                                                                                                                                                                                                                                                                                                                                                                                                                                                                                                                                                                               |
| SITE              | Gas  FEMA Special Flood Hazard Area  Yes  Are the utilities and off-site improvements typical  Are there any adverse site conditions or external to  A flood control recreation easement sements  Source(s) Used for Physical Characteristics of Production of the control of the co | No FE for the market factors (easem spanning V                                                                                                                                                                                                                                                                                                                                                                                                                                                                                                                                                                                                                                                                                                                                                                                                                                                                                                                                                                                                                                                                                                                                                                                                                                                                                                                                                                                                                                                                                                                                                                                                                                                                                                                                                                                                                                                                                                                                                                                                                                                                                 | Water Sanitary Sewer Sew | FEMA Map # 060 No If No, describe ental conditions, land use ugh the middle of the conditions.  Assessment and                                                                                                                                                                                                                                                                                                                                                                                                                                                                                                                                                                                                                                                                                                                                                                                                                                                                                                                                                                                                                                                                                                                                                                                                                                                                                                                                                                                                                                                                                                                                                                                                                                                                                                                                                                                                                                                                                                                                                                                                                 | Street Asp Alley Non 041C0276D es, etc.)? the subject lot.  Tax Records s Living Area                                                                                                                                                                                                                                                                                                                                                                                                                                                                                                                                                                                                                                                                                                                                                                                                                                                                                                                                                                                                                                                                                                                                                                                                                                                                                                                                                                                                                                                                                                                                                                                                                                                                                                                                                                                                                                                                                                                                                                                                                                         | halt e FEMA Yes  Prior Inspection Realist menities                                                       | Map Date 05/04/20                                                                                                                                                                                                                                                                                                                                                                                                                                                                                                                                                                                                                                                                                                                                                                                                                                                                                                                                                                                                                                                                                                                                                                                                                                                                                                                                                                                                                                                                                                                                                                                                                                                                                                                                                                                                                                                                                                                                                                                                                                                                                                              |                                                                                                                                                                                                                                                                                                                                                                                                                                                                                                                                                                                                                                                                                                                                                                                                                                                                                                                                                                                                                                                                                                                                                                                                                                                                                                                                                                                                                                                                                                                                                                                                                                                                                                                                                                                                                                                                                                                                                                                                                                                                                                                               |
| SITE              | Gas  FEMA Special Flood Hazard Area  Yes  Are the utilities and off-site improvements typical Are there any adverse site conditions or external A flood control recreation easement s  Source(s) Used for Physical Characteristics of Pr Other (describe)  General Description  Units One One with Accessory Unit                                                                                                                                                                                                                                                                                                                                                                                                                                                                                                                                                                                                                                                                                                                                                                                                                                                                                                                                                                                                                                                                                                                                                                                                                                                                                                                                                                                                                                                                                                                                                                                                                                                                                                                                                                                                              | No FE for the market factors (easem spanning Voperty G                                                                                                                                                                                                                                                                                                                                                                                                                                                                                                                                                                                                                                                                                                                                                                                                                                                                                                                                                                                                                                                                                                                                                                                                                                                                                                                                                                                                                                                                                                                                                                                                                                                                                                                                                                                                                                                                                                                                                                                                                                                                         | Water Sanitary Sewer Sanitary Sewer Sanitary Sewer Sonitary Sewer Sew | FEMA Map # 060  No If No, describe ental conditions, land use ugh the middle of the second se | Street Asp Alley Non 041C0276D es, etc.)? he subject lot.  Tax Records s Living Area Firepla                                                                                                                                                                                                                                                                                                                                                                                                                                                                                                                                                                                                                                                                                                                                                                                                                                                                                                                                                                                                                                                                                                                                                                                                                                                                                                                                                                                                                                                                                                                                                                                                                                                                                                                                                                                                                                                                                                                                                                                                                                  | halt e  FEMA  Yes  Prior Inspection  Realist menities  ace(s) # 1                                        | Map Date 05/04/20 lo If Yes, describe Property Owner  Car Storage                                                                                                                                                                                                                                                                                                                                                                                                                                                                                                                                                                                                                                                                                                                                                                                                                                                                                                                                                                                                                                                                                                                                                                                                                                                                                                                                                                                                                                                                                                                                                                                                                                                                                                                                                                                                                                                                                                                                                                                                                                                              | 009                                                                                                                                                                                                                                                                                                                                                                                                                                                                                                                                                                                                                                                                                                                                                                                                                                                                                                                                                                                                                                                                                                                                                                                                                                                                                                                                                                                                                                                                                                                                                                                                                                                                                                                                                                                                                                                                                                                                                                                                                                                                                                                           |
| SITE              | Gas  FEMA Special Flood Hazard Area  Yes  Are the utilities and off-site improvements typical Are there any adverse site conditions or external A flood control recreation easement s  Source(s) Used for Physical Characteristics of Pr Other (describe)  General Description  Units One One with Accessory Unit # of Stories 1                                                                                                                                                                                                                                                                                                                                                                                                                                                                                                                                                                                                                                                                                                                                                                                                                                                                                                                                                                                                                                                                                                                                                                                                                                                                                                                                                                                                                                                                                                                                                                                                                                                                                                                                                                                               | No FE for the market factors (easem spanning Voperty G                                                                                                                                                                                                                                                                                                                                                                                                                                                                                                                                                                                                                                                                                                                                                                                                                                                                                                                                                                                                                                                                                                                                                                                                                                                                                                                                                                                                                                                                                                                                                                                                                                                                                                                                                                                                                                                                                                                                                                                                                                                                         | Water Sanitary Sewer Sewer Sanitary Sewer Sewer Sanitary Sewer Sanitary Sewer Sanitary Sewer Sanitary Sewer Sew | FEMA Map # 060 No If No, describe ental conditions, land use ugh the middle of the conditions of the c | Street Asp Alley Non 041C0276D es, etc.)? he subject lot.  Tax Records s Living Area A Firepla Wood                                                                                                                                                                                                                                                                                                                                                                                                                                                                                                                                                                                                                                                                                                                                                                                                                                                                                                                                                                                                                                                                                                                                                                                                                                                                                                                                                                                                                                                                                                                                                                                                                                                                                                                                                                                                                                                                                                                                                                                                                           | halt e  FEMA  Yes  Prior Inspection  Realist menities ace(s) # 1                                         | Map Date 05/04/20 lo If Yes, describe Property Owner  Car Storage lone Driveway # of Cars                                                                                                                                                                                                                                                                                                                                                                                                                                                                                                                                                                                                                                                                                                                                                                                                                                                                                                                                                                                                                                                                                                                                                                                                                                                                                                                                                                                                                                                                                                                                                                                                                                                                                                                                                                                                                                                                                                                                                                                                                                      | 009                                                                                                                                                                                                                                                                                                                                                                                                                                                                                                                                                                                                                                                                                                                                                                                                                                                                                                                                                                                                                                                                                                                                                                                                                                                                                                                                                                                                                                                                                                                                                                                                                                                                                                                                                                                                                                                                                                                                                                                                                                                                                                                           |
| SITE              | Gas  FEMA Special Flood Hazard Area  Yes  Are the utilities and off-site improvements typical Are there any adverse site conditions or external A flood control recreation easement s  Source(s) Used for Physical Characteristics of Pr  Other (describe)  General Description  Units One One with Accessory Unit  # of Stories  1  Type Det. Att. S-Det./End Unit                                                                                                                                                                                                                                                                                                                                                                                                                                                                                                                                                                                                                                                                                                                                                                                                                                                                                                                                                                                                                                                                                                                                                                                                                                                                                                                                                                                                                                                                                                                                                                                                                                                                                                                                                            | No FE for the market factors (easen spanning Voperty   Gill Concrete Full Base                                                                                                                                                                                                                                                                                                                                                                                                                                                                                                                                                                                                                                                                                                                                                                                                                                                                                                                                                                                                                                                                                                                                                                                                                                                                                                                                                                                                                                                                                                                                                                                                                                                                                                                                                                                                                                                                                                                                                                                                                                                 | Water Sanitary Sewer  | FEMA Map # 060  No If No, describe ental conditions, land use ugh the middle of the state of the | Street Asp<br>Alley Non<br>041C0276D<br>es, etc.)?<br>he subject lot.  Tax Records [s Living Area Firepla Wood Patio/                                                                                                                                                                                                                                                                                                                                                                                                                                                                                                                                                                                                                                                                                                                                                                                                                                                                                                                                                                                                                                                                                                                                                                                                                                                                                                                                                                                                                                                                                                                                                                                                                                                                                                                                                                                                                                                                                                                                                                                                         | halt e  FEMA  Yes  Prior Inspection  Realist menities ace(s) # 1 stove(s) # 0  Deck Rear  Premark  Drive | Map Date 05/04/20 Io If Yes, describe Property Owner  Car Storage Ione Priveway # of Cars way Surface As                                                                                                                                                                                                                                                                                                                                                                                                                                                                                                                                                                                                                                                                                                                                                                                                                                                                                                                                                                                                                                                                                                                                                                                                                                                                                                                                                                                                                                                                                                                                                                                                                                                                                                                                                                                                                                                                                                                                                                                                                       | 009<br>6 4<br>phalt                                                                                                                                                                                                                                                                                                                                                                                                                                                                                                                                                                                                                                                                                                                                                                                                                                                                                                                                                                                                                                                                                                                                                                                                                                                                                                                                                                                                                                                                                                                                                                                                                                                                                                                                                                                                                                                                                                                                                                                                                                                                                                           |
| SITE              | Gas  FEMA Special Flood Hazard Area  Yes  Are the utilities and off-site improvements typical Are there any adverse site conditions or external in A flood control recreation easement is  Source(s) Used for Physical Characteristics of Pr Other (describe)  General Description  Units One One with Accessory Unit # of Stories 1  Type Det. Att. S-Det./End Unit Existing Proposed Under Const.                                                                                                                                                                                                                                                                                                                                                                                                                                                                                                                                                                                                                                                                                                                                                                                                                                                                                                                                                                                                                                                                                                                                                                                                                                                                                                                                                                                                                                                                                                                                                                                                                                                                                                                            | No FE for the market factors (easen spanning Voperty   Goperty   Goperty   Goperty   Goperty   Full Base Partial B Exterior Walls                                                                                                                                                                                                                                                                                                                                                                                                                                                                                                                                                                                                                                                                                                                                                                                                                                                                                                                                                                                                                                                                                                                                                                                                                                                                                                                                                                                                                                                                                                                                                                                                                                                                                                                                                                                                                                                                                                                                                                                              | Water Sanitary Sewer Sewer Sanitary Sewer  | FEMA Map # 060 No If No, describe ental conditions, land use ugh the middle of the same of | Street Asp Alley Non 041C0276D  as, etc.)? he subject lot.  Tax Records s Living Area Firepla Wood Patio/ Porch                                                                                                                                                                                                                                                                                                                                                                                                                                                                                                                                                                                                                                                                                                                                                                                                                                                                                                                                                                                                                                                                                                                                                                                                                                                                                                                                                                                                                                                                                                                                                                                                                                                                                                                                                                                                                                                                                                                                                                                                               | halt e  FEMA  Yes  Prior Inspection  Realist menities ace(s) # 1                                         | Map Date 05/04/20 Io If Yes, describe Property Owner  Car Storage Ione Priveway # of Cars way Surface As Garage # of Cars                                                                                                                                                                                                                                                                                                                                                                                                                                                                                                                                                                                                                                                                                                                                                                                                                                                                                                                                                                                                                                                                                                                                                                                                                                                                                                                                                                                                                                                                                                                                                                                                                                                                                                                                                                                                                                                                                                                                                                                                      | 009<br>6 4<br>phalt<br>6 0                                                                                                                                                                                                                                                                                                                                                                                                                                                                                                                                                                                                                                                                                                                                                                                                                                                                                                                                                                                                                                                                                                                                                                                                                                                                                                                                                                                                                                                                                                                                                                                                                                                                                                                                                                                                                                                                                                                                                                                                                                                                                                    |
| SITE              | Gas  FEMA Special Flood Hazard Area  Yes  Are the utilities and off-site improvements typical Are there any adverse site conditions or external in A flood control recreation easement is  Source(s) Used for Physical Characteristics of Pr Other (describe)  General Description  Units One One with Accessory Unit # of Stories 1  Type Det. Att. S-Det./End Unit Existing Proposed Under Const.  Design (Style) Bungalow                                                                                                                                                                                                                                                                                                                                                                                                                                                                                                                                                                                                                                                                                                                                                                                                                                                                                                                                                                                                                                                                                                                                                                                                                                                                                                                                                                                                                                                                                                                                                                                                                                                                                                   | No FE for the market factors (easen spanning Voperty   Goperty   Goperty   Goperty   Goperty   Full Base Partial B Exterior Walls Roof Surface                                                                                                                                                                                                                                                                                                                                                                                                                                                                                                                                                                                                                                                                                                                                                                                                                                                                                                                                                                                                                                                                                                                                                                                                                                                                                                                                                                                                                                                                                                                                                                                                                                                                                                                                                                                                                                                                                                                                                                                 | Water Sanitary Sewer Sew | FEMA Map # 060 No If No, describe ental conditions, land use ugh the middle of the conditions.  Assessment and Data Source for Gros Heating/Cooling FWA HWBB Radiant Other Fuel GAS Central Air Condition                                                                                                                                                                                                                                                                                                                                                                                                                                                                                                                                                                                                                                                                                                                                                                                                                                                                                                                                                                                                                                                                                                                                                                                                                                                                                                                                                                                                                                                                                                                                                                                                                                                                                                                                                                                                                                                                                                                      | Street Asp Alley Non 041C0276D  es, etc.)? he subject lot.  Tax Records s Living Area Wood Patio/ Patio/ Pool                                                                                                                                                                                                                                                                                                                                                                                                                                                                                                                                                                                                                                                                                                                                                                                                                                                                                                                                                                                                                                                                                                                                                                                                                                                                                                                                                                                                                                                                                                                                                                                                                                                                                                                                                                                                                                                                                                                                                                                                                 | halt e  FEMA  Yes  Prior Inspection  Realist  menities  ace(s) # 1                                       | Map Date 05/04/20  lo If Yes, describe  Property Owner  Car Storage  lone Priveway # of Cars way Surface As Garage # of Cars carport # of Cars                                                                                                                                                                                                                                                                                                                                                                                                                                                                                                                                                                                                                                                                                                                                                                                                                                                                                                                                                                                                                                                                                                                                                                                                                                                                                                                                                                                                                                                                                                                                                                                                                                                                                                                                                                                                                                                                                                                                                                                 | 009<br>6 4<br>phalt<br>6 0                                                                                                                                                                                                                                                                                                                                                                                                                                                                                                                                                                                                                                                                                                                                                                                                                                                                                                                                                                                                                                                                                                                                                                                                                                                                                                                                                                                                                                                                                                                                                                                                                                                                                                                                                                                                                                                                                                                                                                                                                                                                                                    |
| SITE              | Gas                                                                                                                                                                                                                                                                                                                                                                                                                                                                                                                                                                                                                                                                                                                                                                                                                                                                                                                                                                                                                                                                                                                                                                                                                                                                                                                                                                                                                                                                                                                                                                                                                                                                                                                                                                                                                                                                                                                                                                                                                                                                                                                            | Full Base Partial B Exterior Walls Roof Surface Gutters & Do                                                                                                                                                                                                                                                                                                                                                                                                                                                                                                                                                                                                                                                                                                                                                                                                                                                                                                                                                                                                                                                                                                                                                                                                                                                                                                                                                                                                                                                                                                                                                                                                                                                                                                                                                                                                                                                                                                                                                                                                                                                                   | Water Sanitary Sewer Sew | FEMA Map # 060 No If No, describe ental conditions, land use ugh the middle of the conditions of the conditions of the conditions of the condition of the condi | Street Asp Alley Non 041C0276D  es, etc.)? he subject lot.  Tax Records s Living Area Wood Patio/ Porch ing Pool Fence                                                                                                                                                                                                                                                                                                                                                                                                                                                                                                                                                                                                                                                                                                                                                                                                                                                                                                                                                                                                                                                                                                                                                                                                                                                                                                                                                                                                                                                                                                                                                                                                                                                                                                                                                                                                                                                                                                                                                                                                        | halt e  FEMA  Yes  Prior Inspection  Realist  menities  ace(s) # 1                                       | Map Date 05/04/20  Io If Yes, describe  Property Owner  Car Storage  Jone  Joriveway # of Cars  Way Surface As  Garage # of Cars  Garport # of Cars  Joriveway # of Cars                                                                                                                                                                                                                                                                                                                                                                                                                                                                                                                                                                                                                                                                                                                                                                                                                                                                                                                                                                                                                                                                                                                                                                                                                                                                                                                                                                                                                                                                                                                                                                                                                                                                      | 009<br>6 4<br>phalt<br>6 0                                                                                                                                                                                                                                                                                                                                                                                                                                                                                                                                                                                                                                                                                                                                                                                                                                                                                                                                                                                                                                                                                                                                                                                                                                                                                                                                                                                                                                                                                                                                                                                                                                                                                                                                                                                                                                                                                                                                                                                                                                                                                                    |
| SITE              | Gas                                                                                                                                                                                                                                                                                                                                                                                                                                                                                                                                                                                                                                                                                                                                                                                                                                                                                                                                                                                                                                                                                                                                                                                                                                                                                                                                                                                                                                                                                                                                                                                                                                                                                                                                                                                                                                                                                                                                                                                                                                                                                                                            | operty  Gilling Full Base Partial B Exterior Walls Roof Surface Gutters & Do Window Type                                                                                                                                                                                                                                                                                                                                                                                                                                                                                                                                                                                                                                                                                                                                                                                                                                                                                                                                                                                                                                                                                                                                                                                                                                                                                                                                                                                                                                                                                                                                                                                                                                                                                                                                                                                                                                                                                                                                                                                                                                       | Water Sanitary Sewer  | FEMA Map # 060  No If No, describe ental conditions, land use ugh the middle of the conditions of the conditions.  Assessment and Data Source for Grose Heating/Cooling  FWA HWBB Radiant Other Fuel GAS Central Air Condition Individual Other Unknow                                                                                                                                                                                                                                                                                                                                                                                                                                                                                                                                                                                                                                                                                                                                                                                                                                                                                                                                                                                                                                                                                                                                                                                                                                                                                                                                                                                                                                                                                                                                                                                                                                                                                                                                                                                                                                                                         | Street Asp Alley Non 041C0276D  es, etc.)? he subject lot.  Tax Records s Living Area A Patio/ Porch ing Pool Fence In Other                                                                                                                                                                                                                                                                                                                                                                                                                                                                                                                                                                                                                                                                                                                                                                                                                                                                                                                                                                                                                                                                                                                                                                                                                                                                                                                                                                                                                                                                                                                                                                                                                                                                                                                                                                                                                                                                                                                                                                                                  | halt e  FEMA  Yes  Prior Inspection Realist  menities ace(s) # 1                                         | Map Date 05/04/20  Io If Yes, describe  Property Owner  Car Storage Ione Driveway # of Cars way Surface As Garage # of Cars                                                                                                                                                                                                                                                                                                                                                                                                                                                                                                                                                                                                                                                                                                                                                                                                                                                                                                                                                                                                                                                                                                                                                                                                                        | 009<br>6 4<br>phalt<br>6 0                                                                                                                                                                                                                                                                                                                                                                                                                                                                                                                                                                                                                                                                                                                                                                                                                                                                                                                                                                                                                                                                                                                                                                                                                                                                                                                                                                                                                                                                                                                                                                                                                                                                                                                                                                                                                                                                                                                                                                                                                                                                                                    |
|                   | Gas  FEMA Special Flood Hazard Area  Yes  Are the utilities and off-site improvements typical  Are there any adverse site conditions or external in the following of the followi | No FE for the market factors (easem spanning Voperty    Goperty    | Water Sanitary Sewer Sewer Sanitary Sewer Sewer Sanitary Sewer Sewer Sanitary Sewer Sew | FEMA Map # 060 No If No, describe ental conditions, land use ugh the middle of the way of of the w | Street Asp Alley Non 041C0276D  as, etc.)?  the subject lot.  Tax Records s Living Area A Firepla Wood A Patio/ Porch ing Pool Fence In Wother In Wood In Control In | halt e  FEMA  Yes  Prior Inspection  Realist menities  ace(s) # 1                                        | Map Date 05/04/20  Car Storage  Map Car Storage  Map Date 05/04/20  Ma | DOO9  6 4  phalt 6 0  shed                                                                                                                                                                                                                                                                                                                                                                                                                                                                                                                                                                                                                                                                                                                                                                                                                                                                                                                                                                                                                                                                                                                                                                                                                                                                                                                                                                                                                                                                                                                                                                                                                                                                                                                                                                                                                                                                                                                                                                                                                                                                                                    |
|                   | Gas                                                                                                                                                                                                                                                                                                                                                                                                                                                                                                                                                                                                                                                                                                                                                                                                                                                                                                                                                                                                                                                                                                                                                                                                                                                                                                                                                                                                                                                                                                                                                                                                                                                                                                                                                                                                                                                                                                                                                                                                                                                                                                                            | No FE for the market factors (easem spanning Voperty [                                                                                                                                                                                                                                                                                                                                                                                                                                                                                                                                                                                                                                                                                                                                                                                                                                                                                                                                                                                                                                                                                                                                                                                                                                                                                                                                                                                                                                                                                                                                                                                                                                                                                                                                                                                                                                                                                                                                                                                                                                                                         | Water Sanitary Sewer Sew | FEMA Map # 060 No If No, describe ental conditions, land use ugh the middle of the ugh t | Street Asp. Alley Non 041C0276D  es, etc.)? he subject lot.  Tax Records s Living Area A Firepla Wood Patio/ Porch ing Pool Fence yn Other tyer Other ( 1,48                                                                                                                                                                                                                                                                                                                                                                                                                                                                                                                                                                                                                                                                                                                                                                                                                                                                                                                                                                                                                                                                                                                                                                                                                                                                                                                                                                                                                                                                                                                                                                                                                                                                                                                                                                                                                                                                                                                                                                  | FEMA  Prior Inspection  Realist  menities  ace(s) # 1                                                    | Map Date 05/04/20  Jo If Yes, describe  Property Owner  Car Storage  Jone  Viveway # of Cars  Way Surface As  Garage # of Cars  Garport # of Cars  Stattached Detact  John Detact  Stattached Detact  Statt | DOO9  A 4 phalt 5 O 5 O ched                                                                                                                                                                                                                                                                                                                                                                                                                                                                                                                                                                                                                                                                                                                                                                                                                                                                                                                                                                                                                                                                                                                                                                                                                                                                                                                                                                                                                                                                                                                                                                                                                                                                                                                                                                                                                                                                                                                                                                                                                                                                                                  |
|                   | Gas  FEMA Special Flood Hazard Area  Yes  Are the utilities and off-site improvements typical Are there any adverse site conditions or external in the following of the followin | No FE for the market factors (easem spanning Voperty [                                                                                                                                                                                                                                                                                                                                                                                                                                                                                                                                                                                                                                                                                                                                                                                                                                                                                                                                                                                                                                                                                                                                                                                                                                                                                                                                                                                                                                                                                                                                                                                                                                                                                                                                                                                                                                                                                                                                                                                                                                                                         | Water Sanitary Sewer Sewer Sanitary Sewer Sewer Sanitary Sewer Sewer Sanitary Sewer Sew | FEMA Map # 060 No If No, describe ental conditions, land use ugh the middle of the ugh t | Street Asp. Alley Non 041C0276D  es, etc.)? he subject lot.  Tax Records s Living Area A Firepla Wood Patio/ Porch ing Pool Fence yn Other tyer Other ( 1,48                                                                                                                                                                                                                                                                                                                                                                                                                                                                                                                                                                                                                                                                                                                                                                                                                                                                                                                                                                                                                                                                                                                                                                                                                                                                                                                                                                                                                                                                                                                                                                                                                                                                                                                                                                                                                                                                                                                                                                  | FEMA  Prior Inspection  Realist  menities  ace(s) # 1                                                    | Map Date 05/04/20  Jo If Yes, describe  Property Owner  Car Storage  Jone  Viveway # of Cars  Way Surface As  Garage # of Cars  Garport # of Cars  Stattached Detact  John Detact  Stattached Detact  Statt | DOO9  A 4 phalt 5 O 5 O ched                                                                                                                                                                                                                                                                                                                                                                                                                                                                                                                                                                                                                                                                                                                                                                                                                                                                                                                                                                                                                                                                                                                                                                                                                                                                                                                                                                                                                                                                                                                                                                                                                                                                                                                                                                                                                                                                                                                                                                                                                                                                                                  |
|                   | Gas  FEMA Special Flood Hazard Area  Yes  Are the utilities and off-site improvements typical Are there any adverse site conditions or external in A flood control recreation easement is  Source(s) Used for Physical Characteristics of Prescription  Other (describe)  General Description  Units One One with Accessory Unit  # of Stories 1  Type Det. Att. S-Det./End Unit  Existing Proposed Under Const.  Design (Style) Bungalow  Year Built 1939  Effective Age (Yrs) 40  Appliances Refrigerator Range/Oven  Finished area above grade contains:  Additional features (special energy efficient items date.                                                                                                                                                                                                                                                                                                                                                                                                                                                                                                                                                                                                                                                                                                                                                                                                                                                                                                                                                                                                                                                                                                                                                                                                                                                                                                                                                                                                                                                                                                         | For the market factors (easen spanning Voorerty  Grand Concrete Full Base Full Base Gutters & Do Window Type Dishward Rooms, etc.)                                                                                                                                                                                                                                                                                                                                                                                                                                                                                                                                                                                                                                                                                                                                                                                                                                                                                                                                                                                                                                                                                                                                                                                                                                                                                                                                                                                                                                                                                                                                                                                                                                                                                                                                                                                                                                                                                                                                                                                             | Water Sanitary Sewer  | FEMA Map # 060 No If No, describe ental conditions, land use ugh the middle of the describe ugh the describe  | Street Asp Alley Non 041C0276D  as, etc.)? he subject lot.  Tax Records s Living Area A Firepla Wood Patio/ Porch ing Pool Fence //n Other ( 1,48 age water towe                                                                                                                                                                                                                                                                                                                                                                                                                                                                                                                                                                                                                                                                                                                                                                                                                                                                                                                                                                                                                                                                                                                                                                                                                                                                                                                                                                                                                                                                                                                                                                                                                                                                                                                                                                                                                                                                                                                                                              | halt e  FEMA  Yes  Prior Inspection  Realist  menities  ace(s) # 1                                       | Map Date 05/04/20  Jo If Yes, describe  Car Storage  Jone Joriveway # of Cars Way Surface As Joange # of Cars Joriveway # of C | phalt of the control |
|                   | Gas  FEMA Special Flood Hazard Area  Yes  Are the utilities and off-site improvements typical Are there any adverse site conditions or external is  A flood control recreation easement is  Source(s) Used for Physical Characteristics of Pr  Other (describe)  General Description  Units  One  One with Accessory Unit  # of Stories  1  Type  Det.  Att.  S-Det./End Unit  Existing  Proposed  Under Const.  Design (Style)  Bungalow  Year Built  1939  Effective Age (Yrs)  40  Appliances  Refrigerator  Range/Oven  Finished area above grade contains:  Additional features (special energy efficient items date.  Describe the condition of the property and data s                                                                                                                                                                                                                                                                                                                                                                                                                                                                                                                                                                                                                                                                                                                                                                                                                                                                                                                                                                                                                                                                                                                                                                                                                                                                                                                                                                                                                                                  | Full Base Cutters & Do Window Typ Dishwa A Rooms cutter(s) (includence)                                                                                                                                                                                                                                                                                                                                                                                                                                                                                                                                                                                                                                                                                                                                                                                                                                                                                                                                                                                                                                                                                                                                                                                                                                                                                                                                                                                                                                                                                                                                                                                                                                                                                                                                                                                                                                                                                                                                                                                                                                                        | Water Sanitary Sewer Sew | FEMA Map # 060 No If No, describe ental conditions, land use ugh the middle of the ugh the middle of the action of the land of | Street Asp Alley Non 041C0276D  es, etc.)? he subject lot.  Tax Records S Living Area S Firepla Wood Patio/ Porch ing Pool Fence //n Other ( 1,48 age water towe remodeling, etc.).                                                                                                                                                                                                                                                                                                                                                                                                                                                                                                                                                                                                                                                                                                                                                                                                                                                                                                                                                                                                                                                                                                                                                                                                                                                                                                                                                                                                                                                                                                                                                                                                                                                                                                                                                                                                                                                                                                                                           | halt e  FEMA  Yes  Prior Inspection  Realist  menities  ace(s) # 1                                       | Map Date 05/04/20  Jo If Yes, describe  Property Owner  Car Storage  Jone  Viveway # of Cars  Way Surface As  Garage # of Cars  Garport # of Cars  Stattached Detact  John Detact  Stattached Detact  Statt | phalt of the control |
|                   | Gas  FEMA Special Flood Hazard Area  Yes  Are the utilities and off-site improvements typical Are there any adverse site conditions or external in A flood control recreation easement is  Source(s) Used for Physical Characteristics of Prescription  Other (describe)  General Description  Units One One with Accessory Unit  # of Stories 1  Type Det. Att. S-Det./End Unit  Existing Proposed Under Const.  Design (Style) Bungalow  Year Built 1939  Effective Age (Yrs) 40  Appliances Refrigerator Range/Oven  Finished area above grade contains:  Additional features (special energy efficient items date.                                                                                                                                                                                                                                                                                                                                                                                                                                                                                                                                                                                                                                                                                                                                                                                                                                                                                                                                                                                                                                                                                                                                                                                                                                                                                                                                                                                                                                                                                                         | Full Base Cutters & Do Window Typ Dishwa A Rooms cutter(s) (includence)                                                                                                                                                                                                                                                                                                                                                                                                                                                                                                                                                                                                                                                                                                                                                                                                                                                                                                                                                                                                                                                                                                                                                                                                                                                                                                                                                                                                                                                                                                                                                                                                                                                                                                                                                                                                                                                                                                                                                                                                                                                        | Water Sanitary Sewer Sew | FEMA Map # 060 No If No, describe ental conditions, land use ugh the middle of the ugh the middle of the action of the land of | Street Asp Alley Non 041C0276D  es, etc.)? he subject lot.  Tax Records S Living Area S Firepla Wood Patio/ Porch ing Pool Fence //n Other ( 1,48 age water towe remodeling, etc.).                                                                                                                                                                                                                                                                                                                                                                                                                                                                                                                                                                                                                                                                                                                                                                                                                                                                                                                                                                                                                                                                                                                                                                                                                                                                                                                                                                                                                                                                                                                                                                                                                                                                                                                                                                                                                                                                                                                                           | halt e  FEMA  Yes  Prior Inspection  Realist  menities  ace(s) # 1                                       | Map Date 05/04/20  Jo If Yes, describe  Car Storage  Jone Joriveway # of Cars Way Surface As Joange # of Cars Joriveway # of C | phalt of the control |
|                   | Gas  FEMA Special Flood Hazard Area  Yes  Are the utilities and off-site improvements typical Are there any adverse site conditions or external is  A flood control recreation easement is  Source(s) Used for Physical Characteristics of Pr  Other (describe)  General Description  Units  One  One with Accessory Unit  # of Stories  1  Type  Det.  Att.  S-Det./End Unit  Existing  Proposed  Under Const.  Design (Style)  Bungalow  Year Built  1939  Effective Age (Yrs)  40  Appliances  Refrigerator  Range/Oven  Finished area above grade contains:  Additional features (special energy efficient items date.  Describe the condition of the property and data s                                                                                                                                                                                                                                                                                                                                                                                                                                                                                                                                                                                                                                                                                                                                                                                                                                                                                                                                                                                                                                                                                                                                                                                                                                                                                                                                                                                                                                                  | Full Base Cutters & Do Window Typ Dishwa A Rooms cutter(s) (includence)                                                                                                                                                                                                                                                                                                                                                                                                                                                                                                                                                                                                                                                                                                                                                                                                                                                                                                                                                                                                                                                                                                                                                                                                                                                                                                                                                                                                                                                                                                                                                                                                                                                                                                                                                                                                                                                                                                                                                                                                                                                        | Water Sanitary Sewer Sew | FEMA Map # 060 No If No, describe ental conditions, land use ugh the middle of the ugh the middle of the action of the land of | Street Asp Alley Non 041C0276D  es, etc.)? he subject lot.  Tax Records S Living Area S Firepla Wood Patio/ Porch ing Pool Fence //n Other ( 1,48 age water towe remodeling, etc.).                                                                                                                                                                                                                                                                                                                                                                                                                                                                                                                                                                                                                                                                                                                                                                                                                                                                                                                                                                                                                                                                                                                                                                                                                                                                                                                                                                                                                                                                                                                                                                                                                                                                                                                                                                                                                                                                                                                                           | halt e  FEMA  Yes  Prior Inspection  Realist  menities  ace(s) # 1                                       | Map Date 05/04/20  Jo If Yes, describe  Car Storage  Jone Joriveway # of Cars Way Surface As Joange # of Cars Joriveway # of C | phalt of the control |
| IMPROVEMENTS SITE | Gas  FEMA Special Flood Hazard Area  Yes  Are the utilities and off-site improvements typical Are there any adverse site conditions or external is  A flood control recreation easement is  Source(s) Used for Physical Characteristics of Pr  Other (describe)  General Description  Units  One  One with Accessory Unit  # of Stories  1  Type  Det.  Att.  S-Det./End Unit  Existing  Proposed  Under Const.  Design (Style)  Bungalow  Year Built  1939  Effective Age (Yrs)  40  Appliances  Refrigerator  Range/Oven  Finished area above grade contains:  Additional features (special energy efficient items date.  Describe the condition of the property and data s                                                                                                                                                                                                                                                                                                                                                                                                                                                                                                                                                                                                                                                                                                                                                                                                                                                                                                                                                                                                                                                                                                                                                                                                                                                                                                                                                                                                                                                  | Full Base Cutters & Do Window Typ Dishwa A Rooms cutter(s) (includence)                                                                                                                                                                                                                                                                                                                                                                                                                                                                                                                                                                                                                                                                                                                                                                                                                                                                                                                                                                                                                                                                                                                                                                                                                                                                                                                                                                                                                                                                                                                                                                                                                                                                                                                                                                                                                                                                                                                                                                                                                                                        | Water Sanitary Sewer Sew | FEMA Map # 060 No If No, describe ental conditions, land use ugh the middle of the ugh the middle of the action of the land of | Street Asp Alley Non 041C0276D  es, etc.)? he subject lot.  Tax Records S Living Area S Firepla Wood Patio/ Porch ing Pool Fence //n Other ( 1,48 age water towe remodeling, etc.).                                                                                                                                                                                                                                                                                                                                                                                                                                                                                                                                                                                                                                                                                                                                                                                                                                                                                                                                                                                                                                                                                                                                                                                                                                                                                                                                                                                                                                                                                                                                                                                                                                                                                                                                                                                                                                                                                                                                           | halt e  FEMA  Yes  Prior Inspection  Realist  menities  ace(s) # 1                                       | Map Date 05/04/20  Jo If Yes, describe  Car Storage  Jone Joriveway # of Cars Way Surface As Joange # of Cars Joriveway # of C | phalt of the control |
|                   | Gas  FEMA Special Flood Hazard Area  Yes  Are the utilities and off-site improvements typical Are there any adverse site conditions or external is  A flood control recreation easement is  Source(s) Used for Physical Characteristics of Pr  Other (describe)  General Description  Units  One  One with Accessory Unit  # of Stories  1  Type  Det.  Att.  S-Det./End Unit  Existing  Proposed  Under Const.  Design (Style)  Bungalow  Year Built  1939  Effective Age (Yrs)  40  Appliances  Refrigerator  Range/Oven  Finished area above grade contains:  Additional features (special energy efficient items date.  Describe the condition of the property and data s                                                                                                                                                                                                                                                                                                                                                                                                                                                                                                                                                                                                                                                                                                                                                                                                                                                                                                                                                                                                                                                                                                                                                                                                                                                                                                                                                                                                                                                  | Full Base Cutters & Do Window Typ Dishwa A Rooms cutter(s) (includence)                                                                                                                                                                                                                                                                                                                                                                                                                                                                                                                                                                                                                                                                                                                                                                                                                                                                                                                                                                                                                                                                                                                                                                                                                                                                                                                                                                                                                                                                                                                                                                                                                                                                                                                                                                                                                                                                                                                                                                                                                                                        | Water Sanitary Sewer Sew | FEMA Map # 060 No If No, describe ental conditions, land use ugh the middle of the ugh the middle of the action of the land of | Street Asp Alley Non 041C0276D  es, etc.)? he subject lot.  Tax Records S Living Area S Firepla Wood Patio/ Porch ing Pool Fence //n Other ( 1,48 age water towe remodeling, etc.).                                                                                                                                                                                                                                                                                                                                                                                                                                                                                                                                                                                                                                                                                                                                                                                                                                                                                                                                                                                                                                                                                                                                                                                                                                                                                                                                                                                                                                                                                                                                                                                                                                                                                                                                                                                                                                                                                                                                           | halt e  FEMA  Yes  Prior Inspection Realist  menities ace(s) # 1                                         | Map Date 05/04/20  Io If Yes, describe  Property Owner  Car Storage  Ione  Invieway # of Cars  Way Surface As  Garage # of Cars  Garyort # of Cars  Auitt-in  Ees Unk  Es Living Area Above Gr  rkshop of unknow  t unit was built in                                                                                                                                                                                                                                                                                                                                                                                                                                                                                                                                                                                                                                                                                                                                                                                                                                                                                                                                                                                                                                                                                                                                                                                                                                                                                                                                                                                                                                                                                                                                                                                                                                                                                                                                                                                                                                                                                          | phalt of the control |
|                   | Gas  FEMA Special Flood Hazard Area  Yes  Are the utilities and off-site improvements typical Are there any adverse site conditions or external is  A flood control recreation easement is  Source(s) Used for Physical Characteristics of Pr  Other (describe)  General Description  Units  One  One with Accessory Unit  # of Stories  1  Type  Det.  Att.  S-Det./End Unit  Existing  Proposed  Under Const.  Design (Style)  Bungalow  Year Built  1939  Effective Age (Yrs)  40  Appliances  Refrigerator  Range/Oven  Finished area above grade contains:  Additional features (special energy efficient items date.  Describe the condition of the property and data s                                                                                                                                                                                                                                                                                                                                                                                                                                                                                                                                                                                                                                                                                                                                                                                                                                                                                                                                                                                                                                                                                                                                                                                                                                                                                                                                                                                                                                                  | Full Base Partial B Exterior Walls Roof Surface Gutters & Do Window Typi Dishwa 4 Rooms etc.)                                                                                                                                                                                                                                                                                                                                                                                                                                                                                                                                                                                                                                                                                                                                                                                                                                                                                                                                                                                                                                                                                                                                                                                                                                                                                                                                                                                                                                                                                                                                                                                                                                                                                                                                                                                                                                                                                                                                                                                                                                  | Water Sanitary Sewer Sewer Sanitary Sewer Sewer Sanitary Sewer  | FEMA Map # 060  No If No, describe ental conditions, land use ugh the middle of the ugh  | Street Asp Alley Non 041C0276D  as, etc.)?  the subject lot.  Tax Records s Living Area A Firepla Wood A Patio/ Porch ing Pool Fence yn Other ryer Other 1,48 age water towe remodeling, etc.). rage condition                                                                                                                                                                                                                                                                                                                                                                                                                                                                                                                                                                                                                                                                                                                                                                                                                                                                                                                                                                                                                                                                                                                                                                                                                                                                                                                                                                                                                                                                                                                                                                                                                                                                                                                                                                                                                                                                                                                | halt e  FEMA  Yes  Prior Inspection Realist  menities ace(s) # 1                                         | Map Date 05/04/20  Jo If Yes, describe  Car Storage  Jone Joriveway # of Cars Way Surface As Joange # of Cars Joriveway # of C | phalt of the control |
|                   | FEMA Special Flood Hazard Area  Yes Are the utilities and off-site improvements typical Are there any adverse site conditions or external to A flood control recreation easement services.  Source(s) Used for Physical Characteristics of Production of the (describe)  General Description  Units  One  One with Accessory Unit  # of Stories  1  Type  Det.  Att.  S-Det./End Unit  Existing  Proposed  Under Const.  Design (Style) Bungalow  Year Built  1939  Effective Age (Yrs) 40  Appliances  Refrigerator  Range/Oven  Finished area above grade contains:  Additional features (special energy efficient items date.  Describe the condition of the property and data seand has no listing or permit history. E                                                                                                                                                                                                                                                                                                                                                                                                                                                                                                                                                                                                                                                                                                                                                                                                                                                                                                                                                                                                                                                                                                                                                                                                                                                                                                                                                                                                    | Full Base Partial B Exterior Walls Roof Surface Gutters & Do Window Typi Dishwa 4 Rooms etc.)                                                                                                                                                                                                                                                                                                                                                                                                                                                                                                                                                                                                                                                                                                                                                                                                                                                                                                                                                                                                                                                                                                                                                                                                                                                                                                                                                                                                                                                                                                                                                                                                                                                                                                                                                                                                                                                                                                                                                                                                                                  | Water Sanitary Sewer Sewer Sanitary Sewer Sewer Sanitary Sewer  | FEMA Map # 060  No If No, describe ental conditions, land use ugh the middle of the ugh  | Street Asp Alley Non 041C0276D  as, etc.)?  the subject lot.  Tax Records s Living Area A Firepla Wood A Patio/ Porch ing Pool Fence yn Other ryer Other 1,48 age water towe remodeling, etc.). rage condition                                                                                                                                                                                                                                                                                                                                                                                                                                                                                                                                                                                                                                                                                                                                                                                                                                                                                                                                                                                                                                                                                                                                                                                                                                                                                                                                                                                                                                                                                                                                                                                                                                                                                                                                                                                                                                                                                                                | halt e  FEMA  Yes  Prior Inspection Realist  menities ace(s) # 1                                         | Map Date 05/04/20  Io If Yes, describe  Property Owner  Car Storage  Ione  Invieway # of Cars  Way Surface As  Garage # of Cars  Garyort # of Cars  Auitt-in  Ees Unk  Es Living Area Above Gr  rkshop of unknow  t unit was built in                                                                                                                                                                                                                                                                                                                                                                                                                                                                                                                                                                                                                                                                                                                                                                                                                                                                                                                                                                                                                                                                                                                                                                                                                                                                                                                                                                                                                                                                                                                                                                                                                                                                                                                                                                                                                                                                                          | phalt of the control |
|                   | Gas                                                                                                                                                                                                                                                                                                                                                                                                                                                                                                                                                                                                                                                                                                                                                                                                                                                                                                                                                                                                                                                                                                                                                                                                                                                                                                                                                                                                                                                                                                                                                                                                                                                                                                                                                                                                                                                                                                                                                                                                                                                                                                                            | Full Base Partial B Exterior Walls Roof Surface Gutters & Do Window Typi Dishwa 4 Rooms etc.)                                                                                                                                                                                                                                                                                                                                                                                                                                                                                                                                                                                                                                                                                                                                                                                                                                                                                                                                                                                                                                                                                                                                                                                                                                                                                                                                                                                                                                                                                                                                                                                                                                                                                                                                                                                                                                                                                                                                                                                                                                  | Water Sanitary Sewer Sewer Sanitary Sewer Sewer Sanitary Sewer  | FEMA Map # 060  No If No, describe ental conditions, land use ugh the middle of the ugh  | Street Asp Alley Non 041C0276D  as, etc.)?  the subject lot.  Tax Records s Living Area A Firepla Wood A Patio/ Porch ing Pool Fence yn Other ryer Other 1,48 age water towe remodeling, etc.). rage condition                                                                                                                                                                                                                                                                                                                                                                                                                                                                                                                                                                                                                                                                                                                                                                                                                                                                                                                                                                                                                                                                                                                                                                                                                                                                                                                                                                                                                                                                                                                                                                                                                                                                                                                                                                                                                                                                                                                | halt e  FEMA  Yes  Prior Inspection Realist  menities ace(s) # 1                                         | Map Date 05/04/20  Io If Yes, describe  Property Owner  Car Storage  Ione  Invieway # of Cars  Way Surface As  Garage # of Cars  Garyort # of Cars  Auitt-in  Ees Unk  Es Living Area Above Gr  rkshop of unknow  t unit was built in                                                                                                                                                                                                                                                                                                                                                                                                                                                                                                                                                                                                                                                                                                                                                                                                                                                                                                                                                                                                                                                                                                                                                                                                                                                                                                                                                                                                                                                                                                                                                                                                                                                                                                                                                                                                                                                                                          | phalt of the control |
|                   | Gas                                                                                                                                                                                                                                                                                                                                                                                                                                                                                                                                                                                                                                                                                                                                                                                                                                                                                                                                                                                                                                                                                                                                                                                                                                                                                                                                                                                                                                                                                                                                                                                                                                                                                                                                                                                                                                                                                                                                                                                                                                                                                                                            | Full Base Partial B Exterior Walls Roof Surface Gutters & Do Window Typi Dishwa 4 Rooms etc.)                                                                                                                                                                                                                                                                                                                                                                                                                                                                                                                                                                                                                                                                                                                                                                                                                                                                                                                                                                                                                                                                                                                                                                                                                                                                                                                                                                                                                                                                                                                                                                                                                                                                                                                                                                                                                                                                                                                                                                                                                                  | Water Sanitary Sewer Sewer Sanitary Sewer Sewer Sanitary Sewer  | FEMA Map # 060  No If No, describe ental conditions, land use ugh the middle of the ugh  | Street Asp Alley Non 041C0276D  as, etc.)?  the subject lot.  Tax Records s Living Area A Firepla Wood A Patio/ Porch ing Pool Fence yn Other ryer Other 1,48 age water towe remodeling, etc.). rage condition                                                                                                                                                                                                                                                                                                                                                                                                                                                                                                                                                                                                                                                                                                                                                                                                                                                                                                                                                                                                                                                                                                                                                                                                                                                                                                                                                                                                                                                                                                                                                                                                                                                                                                                                                                                                                                                                                                                | halt e  FEMA  Yes  Prior Inspection Realist  menities ace(s) # 1                                         | Map Date 05/04/20  Io If Yes, describe  Property Owner  Car Storage  Ione  Invieway # of Cars  Way Surface As  Garage # of Cars  Garyort # of Cars  Auitt-in  Ees Unk  Es Living Area Above Gr  rkshop of unknow  t unit was built in                                                                                                                                                                                                                                                                                                                                                                                                                                                                                                                                                                                                                                                                                                                                                                                                                                                                                                                                                                                                                                                                                                                                                                                                                                                                                                                                                                                                                                                                                                                                                                                                                                                                                                                                                                                                                                                                                          | phalt of the control |
|                   | Gas                                                                                                                                                                                                                                                                                                                                                                                                                                                                                                                                                                                                                                                                                                                                                                                                                                                                                                                                                                                                                                                                                                                                                                                                                                                                                                                                                                                                                                                                                                                                                                                                                                                                                                                                                                                                                                                                                                                                                                                                                                                                                                                            | Full Base Description Full Base Full | Water Sanitary Sewer Sew | FEMA Map # 060 No If No, describe ental conditions, land use ugh the middle of the source for Gross Heating/Cooling FWA HWBB Radiant Other Fuel GAS Central Air Condition Individual Other Unknow Washer/D 1.0 Bath(s) clude a barn, a vintal eterioration, renovations, to pears to be in ave                                                                                                                                                                                                                                                                                                                                                                                                                                                                                                                                                                                                                                                                                                                                                                                                                                                                                                                                                                                                                                                                                                                                                                                                                                                                                                                                                                                                                                                                                                                                                                                                                                                                                                                                                                                                                                 | Street Asp Alley Non 041C0276D  is, etc.)? he subject lot.  Tax Records s Living Area A Firepla Wood Patio/ Porch ing Pool Fence // Other () 1,48 age water towe remodeling, etc.). rage condition                                                                                                                                                                                                                                                                                                                                                                                                                                                                                                                                                                                                                                                                                                                                                                                                                                                                                                                                                                                                                                                                                                                                                                                                                                                                                                                                                                                                                                                                                                                                                                                                                                                                                                                                                                                                                                                                                                                            | halt e  FEMA  Yes  Prior Inspection  Realist  menities  ace(s) # 1                                       | Map Date 05/04/20  Io If Yes, describe  Property Owner  Car Storage  Ione  Priveway # of Cars  Way Surface As  Garage # of Cars  Carport # of Cars  Auilt-in  Sees Unk  Se Living Area Above Gr  rkshop of unknov  It unit was built in                                                                                                                                                                                                                                                                                                                                                                                                                                                                                                                                                                                                                                                                                                                                                                                                                                                                                                                                                                                                                                                                                                                                                                                                                                                                                                                                                                                                                                                                                                                                                                                                                                                                                                                                                                                                                                                                                        | phalt of the control |
|                   | Gas                                                                                                                                                                                                                                                                                                                                                                                                                                                                                                                                                                                                                                                                                                                                                                                                                                                                                                                                                                                                                                                                                                                                                                                                                                                                                                                                                                                                                                                                                                                                                                                                                                                                                                                                                                                                                                                                                                                                                                                                                                                                                                                            | Full Base Description Full Base Full | Water Sanitary Sewer Sew | FEMA Map # 060 No If No, describe ental conditions, land use ugh the middle of the source for Gross Heating/Cooling FWA HWBB Radiant Other Fuel GAS Central Air Condition Individual Other Unknow Washer/D 1.0 Bath(s) clude a barn, a vintal eterioration, renovations, to pears to be in ave                                                                                                                                                                                                                                                                                                                                                                                                                                                                                                                                                                                                                                                                                                                                                                                                                                                                                                                                                                                                                                                                                                                                                                                                                                                                                                                                                                                                                                                                                                                                                                                                                                                                                                                                                                                                                                 | Street Asp Alley Non 041C0276D  as, etc.)?  the subject lot.  Tax Records s Living Area A Firepla Wood A Patio/ Porch ing Pool Fence yn Other ryer Other 1,48 age water towe remodeling, etc.). rage condition                                                                                                                                                                                                                                                                                                                                                                                                                                                                                                                                                                                                                                                                                                                                                                                                                                                                                                                                                                                                                                                                                                                                                                                                                                                                                                                                                                                                                                                                                                                                                                                                                                                                                                                                                                                                                                                                                                                | halt e  FEMA  Yes  Prior Inspection  Realist  menities  ace(s) # 1                                       | Map Date 05/04/20  Io If Yes, describe  Property Owner  Car Storage  Ione  Priveway # of Cars  Way Surface As  Garage # of Cars  Carport # of Cars  Auilt-in  Sees Unk  Se Living Area Above Gr  rkshop of unknov  It unit was built in                                                                                                                                                                                                                                                                                                                                                                                                                                                                                                                                                                                                                                                                                                                                                                                                                                                                                                                                                                                                                                                                                                                                                                                                                                                                                                                                                                                                                                                                                                                                                                                                                                                                                                                                                                                                                                                                                        | phalt of the control |