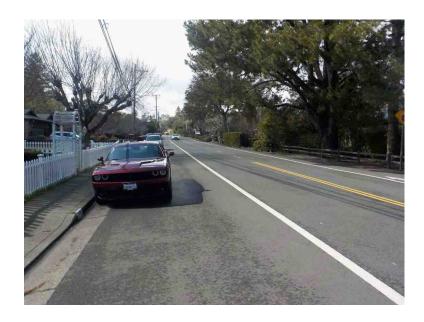

|       |  |



# **Subject Front**

2095 Vineyard Rd

Sales Price

Gross Living Area 1,482 Total Rooms 4 Total Bedrooms Total Bathrooms 1.0 N;Res; B;Res;Woods Location View 1.27 ac Site Quality Q3 Age 84

**Subject Rear** 



**Subject Street to East** 

# PHOTOGRAPH ADDENDUM

| Borrower         | Redwood Holdings LLC |        |       |       |    |          |       |  |
|------------------|----------------------|--------|-------|-------|----|----------|-------|--|
| Property Address | 2095 Vineyard Rd     |        |       |       |    |          |       |  |
| City             | Novato               | County | Marin | State | CA | Zip Code | 94947 |  |
| Lender/Client    | Wedgewood Inc        |        |       |       |    |          |       |  |



Subject - Across the Street



Subject - Street to West



Subject - East Side

# **Photograph Addendum**

| Borrower         | Redwood Holdings LLC |        |       |       |    |          |       |  |
|------------------|----------------------|--------|-------|-------|----|----------|-------|--|
| Property Address | 2095 Vineyard Rd     |        |       |       |    |          |       |  |
| City             | Novato               | County | Marin | State | CA | Zip Code | 94947 |  |
| Lender/Client    | Wedgewood Inc        |        |       |       |    |          |       |  |



Subject - West Side & Woods View

# **Comparable Photo Page**

| Borrower         | Redwood Holdings LLC |        |       |   |       |    |          |       |  |
|------------------|----------------------|--------|-------|---|-------|----