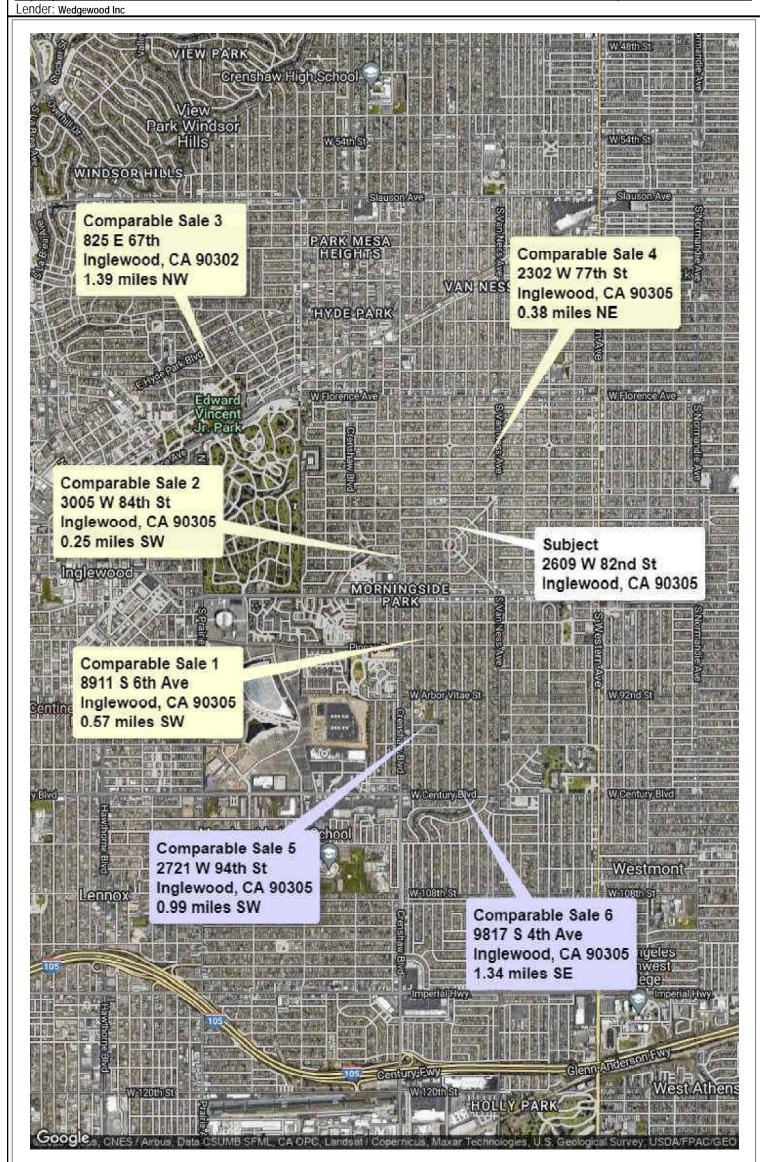

No representations or warranties to any party concerning the content, accuracy or completeness of this flood report, including any warranty of merchantability or fitness for a particular purpose is implied or provided. Visual scaling factors differ between map layers and are separate from flood zone information at marker location. No liability is accepted to any third party for any use or misuse of this flood map or its data.

#### **AERIAL MAP**

File No.: 33966867 Borrower: Catamount Properties 2018 LLC Property Address: 2609 W 82nd St
City: Inglewood
Lender: Wedgewood Inc Case No.: 52774 State: ca Zip: 90305



#### **LOCATION MAP**

 Borrower: Catamount Properties 2018 LLC
 File No.: 33966867

 Property Address: 2609 W 82nd St
 Case No.: 52774

 City: Inglewood
 State: CA
 Zip: 90305



 Borrower: Catamount Properties 2018 LLC
 File No.: 33966867

 Property Address: 2609 W 82nd St
 Case No.: 52774

 City: Inglewood
 State: CA
 Zip: 90305

Lender: Wedgewood Inc

#### Property Detail Report

For Property Located At : 2609 W 82ND ST, INGLEWOOD, CA 90305-1428



Owner Information Owner Name: SWAN STEPHANIE L 2609 W 82ND ST, INGLEWOOD CA 90305-1428 C009 Mailing Address: Vesting Codes: Location Information TRACT # 10925 LOT 99 Legal Description: LOS ANGELES, CA 4010-016-015 County: Census Tract / Block: 6008.01/4 Alternate APN: Township-Range-Sect: Subdivision: 10925 Legal Book/Page: 192-42 Map Reference. 57-D1/ Legal Lot: 99 Tract #: 10925 School District: INGLEWOOD Legal Block: School District Name: INGLEWOOD Market Area: 101 Neighbor Code: INGLEWOOD Munic/Township: Owner T