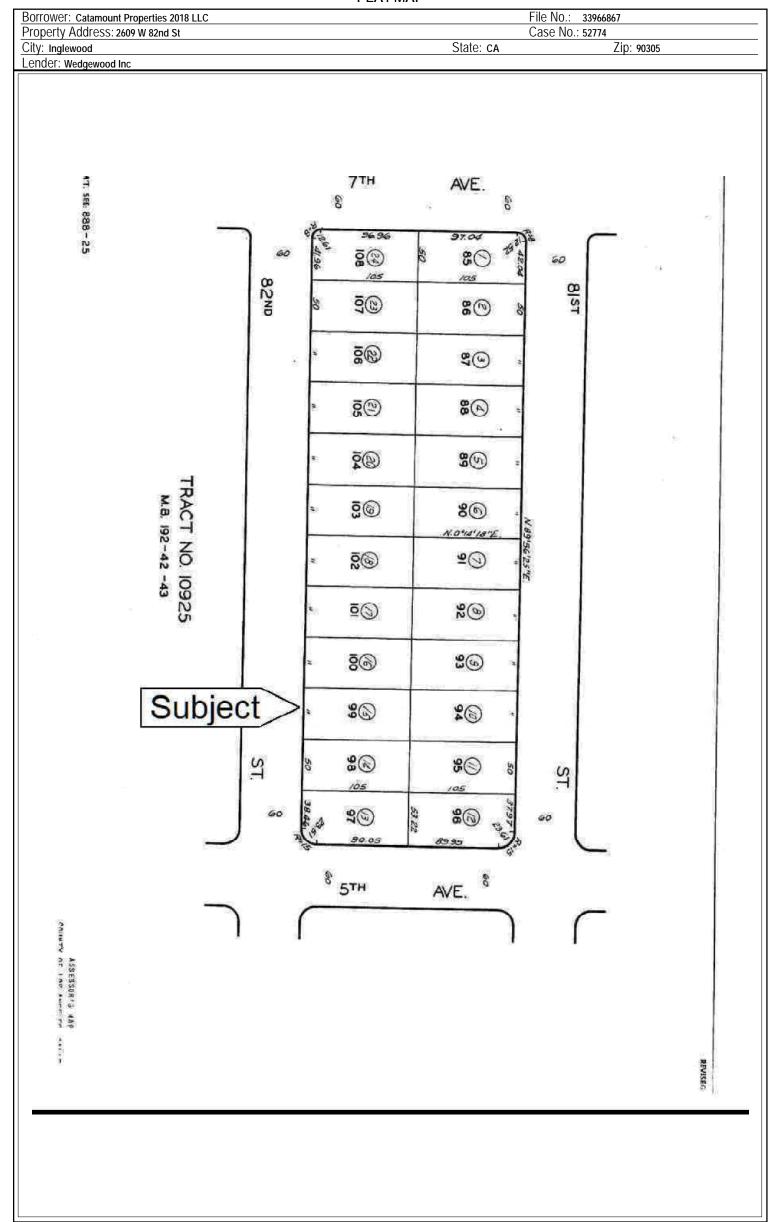

wood, CA 90302 Sale Date: s08/22;c05/22 Sale Price: \$ 700,000

#### COMPARABLE PROPERTY PHOTO ADDENDUM

| Borrower: Catamount Properties 2018 LLC | File I    | No.: 33966867 |  |
|-----------------------------------------|-----------|---------------|--|
| Property Address: 2609 W 82nd St        | Case      | e No.: 52774  |  |
| City: Inglewood                         | State: ca | Zip: 90305    |  |
| Lender: Wedgewood Inc                   |           | 7             |  |



#### COMPARABLE SALE #4

2302 W 77th St Inglewood, CA 90305 Sale Date: s03/22;c02/22 Sale Price: \$ 800,000



#### COMPARABLE SALE #5

2721 W 94th St Inglewood, CA 90305 Sale Date: Active Sale Price: \$ 839,999



#### COMPARABLE SALE #6

9817 S 4th Ave Inglewood, CA 90305 Sale Date: Active Sale Price: \$ 835,000



#### **FLOOD MAP**

 Borrower: Catamount Properties 2018 LLC
 File No.: 33966867

 Property Address: 2609 W 82nd St
 Case No.: 52774

 City: Inglewood
 State: CA
 Zip: 90305

Lender: Wedgewood Inc



#### FLOOD INFORMATION

Community: CITY OF INGLEWOOD

Property is NOT in a FEMA Special Flood Hazard Area

Map Number: 06037C1780G

Panel: 06037C1780

Zone: X

Map Date: 12-21-2018

FIPS: 06037

Source: FEMA DFIRM

#### LEGEND

= FEMA Special Flood Hazard Area – High Risk

= Moderate and Minimal Risk Areas

Road View:

= Forest = Water

#### Sky Flood™

No representations or warranties to any party concerning the content, accuracy or completeness of this flood report, including any warranty of merchantability or fitness for a particular purpose is implied or provided. Visual scaling factors